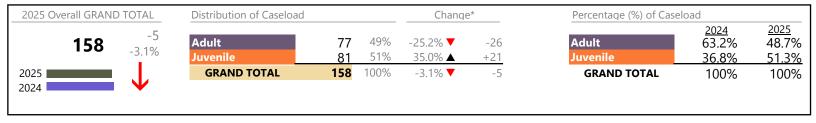

**Emporia** District: 6 FIPS: 595

# Filings by Division & Code

| Division    | Case Type Description                  | Code           | Summary | Change            | % Change | Absolute Change |
|-------------|----------------------------------------|----------------|---------|-------------------|----------|-----------------|
| Adult       | Misdemeanor                            | CM             | 15      | <b>A</b>          | +114.3%  | +8              |
| Adult       | Civil Support                          | VS             | 5       | <b>A</b>          | +400.0%  | +4              |
|             | Felony                                 | CF             | 5       | <b>A</b>          | +66.7%   | +2              |
|             | Other                                  | OT             | 4       | ▼                 | -20.0%   | -1              |
|             | Family Abuse - Protective Order        | FP             | 3       | $\leftrightarrow$ |          | -               |
|             | Capias                                 | CA             | 2       | <b>A</b>          | -        | +2              |
|             | Show Cause                             | SC             | 11_     | <b>A</b>          | -66.7%   | -2              |
|             | Total                                  |                | 35      | <b>A</b>          | 59.1%    | +13             |
| Juvenile    | Custody Visitation                     | CV             | 8       | $\leftrightarrow$ |          | -               |
| Juvernie    | Misdemeanor                            | DM             | 4       | <b>A</b>          | +33.3%   | +1              |
|             | Felony                                 | DF             | 3       | $\leftrightarrow$ |          | -               |
|             | Foster Care Review                     | FC             | 2       | <b>A</b>          | -        | +2              |
|             | Initial Foster Care                    | IF             | 1       | <b>A</b>          | -        | +1              |
|             | Show Cause                             | SC             | 1       | <b>A</b>          | -        | +1              |
|             | Status                                 | ST             | 1       | ▼                 | -66.7%   | -2              |
|             | Voluntary Continuing Services and Supp | oort Agreen VA | 1       | $\leftrightarrow$ |          | -               |
|             | Paternity                              | PT             | 0       | ▼                 | -100.0%  | -1              |
|             | Total                                  |                | 21      | <b>A</b>          | 10.5%    | +2              |
| GRAND TOTAL |                                        |                | 56      | <b>A</b>          | 36.6%    | +15             |

| Category               | Summary | Change            | % Change | <b>Absolute Change</b> |
|------------------------|---------|-------------------|----------|------------------------|
| Adult Criminal         | 21      | <b>A</b>          | +61.5%   | +8                     |
| Child Dependency       | 4       | <b>A</b>          | +300.0%  | +3                     |
| Custody and Visitation | 8       | ▼                 | -11.1%   | -1                     |
| Delinquency            | 8       | <b>A</b>          | +33.3%   | +2                     |
| Juvenile Miscellaneous | 1       | ▼                 | -66.7%   | -2                     |
| Other                  | 4       | ▼                 | -20.0%   | -1                     |
| Protective Orders      | 3       | $\leftrightarrow$ |          | 0                      |
| Support                | 7       | <b>A</b>          | +600.0%  | +6                     |
| GRAND TOTAL            | 56      |                   | 36.6%    | +15                    |