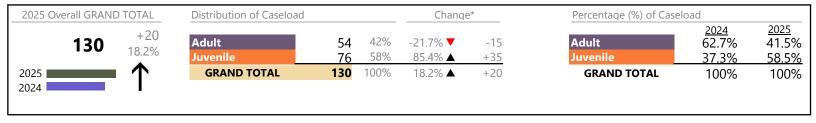

Suffolk

District: 5 FIPS: 800 2025 Overall GRAND TOTAL Distribution of Caseload Change\* Percentage (%) of Caseload

# Filings by Division & Code

| - Innigs by Divisio |                                           |           |         |                   |          |                        |
|---------------------|-------------------------------------------|-----------|---------|-------------------|----------|------------------------|
| Division            | Case Type Description                     | Code      | Summary | Change            | % Change | <b>Absolute Change</b> |
| Adult               | Misdemeanor                               | CM        | 75      | <b>A</b>          | +44.2%   | +23                    |
| Aduit               | Other                                     | ОТ        | 56      | <b>A</b>          | +64.7%   | +22                    |
|                     | Civil Support                             | VS        | 53      | ▼                 | -45.9%   | -45                    |
|                     | Show Cause                                | SC        | 46      | ▼                 | -54.5%   | -55                    |
|                     | Felony                                    | CF        | 24      | <b>A</b>          | +41.2%   | +7                     |
|                     | Capias                                    | CA        | 19      | <b>A</b>          | +72.7%   | +8                     |
|                     | Family Abuse - Protective Order           | FP        | 18      | ▼                 | -25.0%   | -6                     |
|                     | Remand Support                            | RS        | 7       | ▼                 | -22.2%   | -2                     |
|                     | Motion - Protective Order                 | MP        | 1       | $\Leftrightarrow$ |          | -                      |
|                     | Non-Family Abuse Protective Order         | AP        | 1       | <b>A</b>          | _        | +1                     |
|                     | Total                                     |           | 300     | ▼                 | -13.5%   | -47                    |
| Juvenile            | Custody Visitation                        | CV        | 94      | ▼                 | -14.5%   | -16                    |
| Juvernie            | Misdemeanor                               | DM        | 14      | ▼                 | -36.4%   | -8                     |
|                     | Remand Custody                            | RC        | 11      | ▼                 | -8.3%    | -1                     |
|                     | Remand Visitation                         | RV        | 11      | ▼                 | -8.3%    | -1                     |
|                     | Traffic                                   | Т         | 10      | <b>A</b>          | +25.0%   | +2                     |
|                     | Status                                    | ST        | 6       | <b>A</b>          | +500.0%  | +5                     |
|                     | Paternity                                 | PT        | 4       | <b>A</b>          | +33.3%   | +1                     |
|                     | Permanency Planning                       | PH        | 4       | <b>A</b>          | +300.0%  | +3                     |
|                     | Non-Family Abuse Protective Order         | AP        | 2       | ▼                 | -66.7%   | -4                     |
|                     | Temporary Detention Order                 | TD        | 2       | $\Leftrightarrow$ |          | -                      |
|                     | Capias                                    | CA        | 1       | $\leftrightarrow$ |          | -                      |
|                     | Emergency Custody Order                   | EC        | 1       | ▼                 | -75.0%   | -3                     |
|                     | Felony                                    | DF        | 1       | ▼                 | -66.7%   | -2                     |
|                     | Foster Care Review                        | FC        | 1       | ▼                 | -66.7%   | -2                     |
|                     | Initial Foster Care                       | IF        | 1       | <b>A</b>          | _        | +1                     |
|                     | Mental Commitment                         | MC        | 1       | <b>A</b>          | _        | +1                     |
|                     | Voluntary Continuing Services and Support | Agreen VA | 1       | <b>A</b>          | -        | +1                     |
|                     | Show Cause                                | SC        | 0       | ▼                 | -100.0%  | -2                     |
|                     | Terminate Parental Rights                 | TP        | 0       | ▼                 | -100.0%  | -4                     |
|                     | Total                                     |           | 165     | ▼                 | -14.9%   | -29                    |
|                     | GRAND TOTAL                               |           | 465     | ▼                 | -14.0%   | -76                    |

| Fillings by Major Case Category       |         |          |          |                 |
|---------------------------------------|---------|----------|----------|-----------------|
| Category                              | Summary | Change   | % Change | Absolute Change |
| Adult Criminal                        | 141     | <b>A</b> | -13.5%   | -22             |
| Child Dependency                      | 7       | <b>A</b> | -12.5%   | -1              |
| Child in Need of Services/Supervision | 0       | ▼        | -100.0%  | -1              |
| Custody and Visitation                | 98      | <b>A</b> | -13.3%   | -15             |
| Delinquency                           | 16      | ▼        | -40.7%   | -11             |
| Juvenile Miscellaneous                | 6       | <b>A</b> | +500.0%  | +5              |
| Other                                 | 89      | <b>A</b> | +21.9%   | +16             |
| Protective Orders                     | 22      | <b>A</b> | -29.0%   | -9              |
| Support                               | 76      | ▼        | -34.5%   | -40             |
| Traffic                               | 10      | <b>A</b> | +25.0%   | +2              |
|                                       |         |          |          |                 |