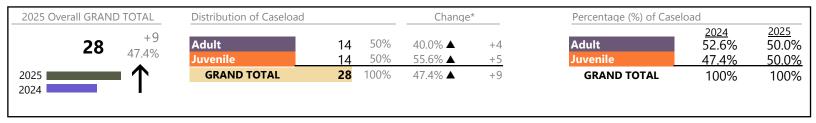

| Category                              | Summary | Change            | % Change | Absolute Change |
|---------------------------------------|---------|-------------------|----------|-----------------|
| Adult Criminal                        | 24      | ▼                 | -36.8%   | -14             |
| Child Dependency                      | 2       | $\leftrightarrow$ | -66.7%   | -4              |
| Child in Need of Services/Supervision | 1       | ▼                 | -83.3%   | -5              |
| Custody and Visitation                | 29      | <b>A</b>          | -3.3%    | -1              |
| Delinquency                           | 15      | <b>A</b>          | +66.7%   | +6              |
| Juvenile Miscellaneous                | 3       | $\leftrightarrow$ |          | 0               |
| Other                                 | 10      | ▼                 | +11.1%   | +1              |
| Protective Orders                     | 5       | <b>A</b>          | +66.7%   | +2              |
| Support                               | 14      | <b>A</b>          | +250.0%  | +10             |
| Traffic                               | 1       | $\leftrightarrow$ |          | 0               |
| GRAND TOTAL                           | 104     | ▼                 | -4.6%    | -5              |