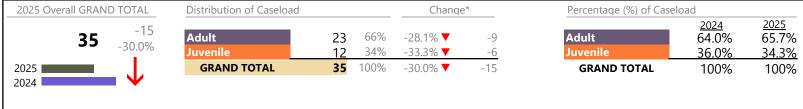

District: 6 FIPS: 081

# Filings by Division & Code

| Division | Case Type Description           | Code | Summary | Change            | % Change | Absolute Change |
|----------|---------------------------------|------|---------|-------------------|----------|-----------------|
| Adult    | Civil Support                   | VS   | 5       | <b>A</b>          | +400.0%  | +4              |
| Adult    | Misdemeanor                     | CM   | 5       | ▼                 | -66.7%   | -10             |
|          | Other                           | OT   | 5       | <b>A</b>          | -44.4%   | -4              |
|          | Family Abuse - Protective Order | FP   | 3       | <b>A</b>          | -        | +3              |
|          | Show Cause                      | SC   | 3       | <b>A</b>          | +50.0%   | +1              |
|          | Capias                          | CA   | 2       | <b>A</b>          | -        | +2              |
|          | Felony                          | CF   | 0       |                   | -100.0%  | -5              |
|          | Total                           |      | 23      | ▼                 | -28.1%   | -9              |
| Juvenile | Misdemeanor                     | DM   | 4       | $\Leftrightarrow$ |          | -               |
| Juvenne  | Emergency Custody Order         | EC   | 2       | $\leftrightarrow$ |          | -               |
|          | Temporary Detention Order       | TD   | 2       | $\leftrightarrow$ |          | -               |
|          | Child In Need of Services       | CS   | 1       | <b>A</b>          | -        | +1              |
|          | Custody Visitation              | CV   | 1       | ▼                 | -85.7%   | -6              |
|          | Foster Care Review              | FC   | 1       | ▼                 | -50.0%   | -1              |
|          | Show Cause                      | SC   | 1       | <b>A</b>          | -        | +1              |
|          | Traffic                         | T    | 0       | ▼                 | -100.0%  | -1              |
|          | Total                           |      | 12      | ▼                 | -33.3%   | -6              |
|          | GRAND TOTAL                     |      | 35      | ▼                 | -30.0%   | -15             |

| Category                              | Summary | Change   | % Change | <b>Absolute Change</b> |
|---------------------------------------|---------|----------|----------|------------------------|
| Adult Criminal                        | 8       | <b>A</b> | -60.0%   | -12                    |
| Child Dependency                      | 1       | ▼        | -50.0%   | -1                     |
| Child in Need of Services/Supervision | 1       | <b>A</b> | -        | +1                     |
| Custody and Visitation                | 1       | ▼        | -85.7%   | -6                     |
| Delinquency                           | 5       | <b>A</b> | +25.0%   | +1                     |
| Other                                 | 9       | <b>A</b> | -30.8%   | -4                     |
| Protective Orders                     | 3       | <b>A</b> | -        | +3                     |
| Support                               | 7       | <b>A</b> | +133.3%  | +4                     |
| Traffic                               | 0       | ▼        | -100.0%  | -1                     |
| GRAND TOTAL                           | 35      | ▼        | -30.0%   | -15                    |

<sup>\*</sup> Compared to same time period as previous year

<sup>\*\*</sup> Case Type Categories are defined in the 2017 Virginia Judicial Workload Assessment

Hopewell

January 2025 thru January 2025 Filings (Compared to January 2024 thru January 2024)