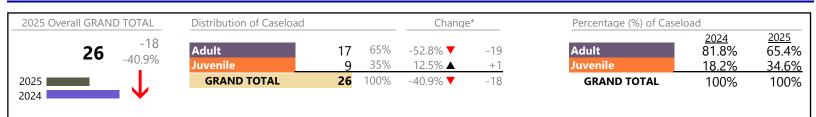

District: 6 FIPS: 081

# Filings by Division & Code

| Division | Case Type Description           | Code | Summary | Change            | % Change | Absolute Change |
|----------|---------------------------------|------|---------|-------------------|----------|-----------------|
| Adult    | Civil Support                   | VS   | 5       | <b>A</b>          | +400.0%  | +4              |
| Adult    | Misdemeanor                     | CM   | 5       | ▼                 | -66.7%   | -10             |
|          | Other                           | OT   | 5       | <b>A</b>          | -44.4%   | -4              |
|          | Family Abuse - Protective Order | FP   | 3       | <b>A</b>          | -        | +3              |
|          | Show Cause                      | SC   | 3       | <b>A</b>          | +50.0%   | +1              |
|          | Capias                          | CA   | 2       | <b>A</b>          | -        | +2              |
|          | Felony                          | CF   | 0       |                   | -100.0%  | -5              |
|          | Total                           |      | 23      | ▼                 | -28.1%   | -9              |
| Juvenile | Misdemeanor                     | DM   | 4       | $\Leftrightarrow$ |          | -               |
| Juvenne  | Emergency Custody Order         | EC   | 2       | $\leftrightarrow$ |          | -               |
|          | Temporary Detention Order       | TD   | 2       | $\leftrightarrow$ |          | -               |
|          | Child In Need of Services       | CS   | 1       | <b>A</b>          | -        | +1              |
|          | Custody Visitation              | CV   | 1       | ▼                 | -85.7%   | -6              |
|          | Foster Care Review              | FC   | 1       | ▼                 | -50.0%   | -1              |
|          | Show Cause                      | SC   | 1       | <b>A</b>          | -        | +1              |
|          | Traffic                         | T    | 0       | ▼                 | -100.0%  | -1              |
|          | Total                           |      | 12      | ▼                 | -33.3%   | -6              |
|          | GRAND TOTAL                     |      | 35      | ▼                 | -30.0%   | -15             |

| Category                              | Summary | Change   | % Change | <b>Absolute Change</b> |
|---------------------------------------|---------|----------|----------|------------------------|
| Adult Criminal                        | 8       | <b>A</b> | -60.0%   | -12                    |
| Child Dependency                      | 1       | ▼        | -50.0%   | -1                     |
| Child in Need of Services/Supervision | 1       | <b>A</b> | -        | +1                     |
| Custody and Visitation                | 1       | ▼        | -85.7%   | -6                     |
| Delinquency                           | 5       | <b>A</b> | +25.0%   | +1                     |
| Other                                 | 9       | <b>A</b> | -30.8%   | -4                     |
| Protective Orders                     | 3       | <b>A</b> | -        | +3                     |
| Support                               | 7       | <b>A</b> | +133.3%  | +4                     |
| Traffic                               | 0       | ▼        | -100.0%  | -1                     |
| GRAND TOTAL                           | 35      | ▼        | -30.0%   | -15                    |