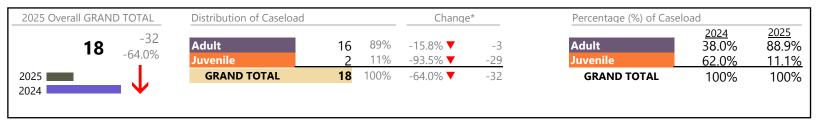

**Emporia** District: 6 FIPS: 595

# Filings by Division & Code

| Division    | Case Type Description                  | Code           | Summary | Change            | % Change | Absolute Change |
|-------------|----------------------------------------|----------------|---------|-------------------|----------|-----------------|
| Adult       | Misdemeanor                            | CM             | 15      | <b>A</b>          | +114.3%  | +8              |
| Adult       | Civil Support                          | VS             | 5       | <b>A</b>          | +400.0%  | +4              |
|             | Felony                                 | CF             | 5       | <b>A</b>          | +66.7%   | +2              |
|             | Other                                  | OT             | 4       | ▼                 | -20.0%   | -1              |
|             | Family Abuse - Protective Order        | FP             | 3       | $\leftrightarrow$ |          | -               |
|             | Capias                                 | CA             | 2       | <b>A</b>          | -        | +2              |
|             | Show Cause                             | SC             | 11_     | <b>A</b>          | -66.7%   | -2              |
|             | Total                                  |                | 35      | <b>A</b>          | 59.1%    | +13             |
| Juvenile    | Custody Visitation                     | CV             | 8       | $\leftrightarrow$ |          | -               |
| Juvernie    | Misdemeanor                            | DM             | 4       | <b>A</b>          | +33.3%   | +1              |
|             | Felony                                 | DF             | 3       | $\leftrightarrow$ |          | -               |
|             | Foster Care Review                     | FC             | 2       | <b>A</b>          | -        | +2              |
|             | Initial Foster Care                    | IF             | 1       | <b>A</b>          | -        | +1              |
|             | Show Cause                             | SC             | 1       | <b>A</b>          | -        | +1              |
|             | Status                                 | ST             | 1       | ▼                 | -66.7%   | -2              |
|             | Voluntary Continuing Services and Supp | oort Agreen VA | 1       | $\leftrightarrow$ |          | -               |
|             | Paternity                              | PT             | 0       | ▼                 | -100.0%  | -1              |
|             | Total                                  |                | 21      | <b>A</b>          | 10.5%    | +2              |
| GRAND TOTAL |                                        |                | 56      | <b>A</b>          | 36.6%    | +15             |

| Category               | Summary | Change            | % Change | <b>Absolute Change</b> |
|------------------------|---------|-------------------|----------|------------------------|
| Adult Criminal         | 21      | <b>A</b>          | +61.5%   | +8                     |
| Child Dependency       | 4       | <b>A</b>          | +300.0%  | +3                     |
| Custody and Visitation | 8       | ▼                 | -11.1%   | -1                     |
| Delinquency            | 8       | <b>A</b>          | +33.3%   | +2                     |
| Juvenile Miscellaneous | 1       | ▼                 | -66.7%   | -2                     |
| Other                  | 4       | ▼                 | -20.0%   | -1                     |
| Protective Orders      | 3       | $\leftrightarrow$ |          | 0                      |
| Support                | 7       | <b>A</b>          | +600.0%  | +6                     |
| GRAND TOTAL            | 56      |                   | 36.6%    | +15                    |