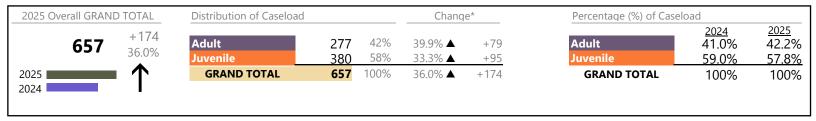

36,442

<sup>\*</sup> Compared to same time period as previous year

January 2025 thru January 2025 Filings (Compared to January 2024 thru January 2024)

Chesapeake
District: 1 FIPS: 550