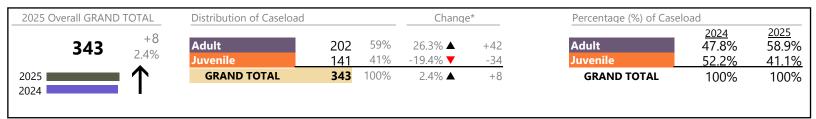

January 2025 thru January 2025 Filings (Compared to January 2024 thru January 2024)

**Virginia Beach**District: 2 FIPS: 810

| Child in Need of Services/Supervision | 4     | <b>A</b> | -50.0%  | -4     |
|---------------------------------------|-------|----------|---------|--------|
| Custody and Visitation                | 451   | ▼        | -35.0%  | -243   |
| Delinquency                           | 129   | ▼        | +0.8%   | +1     |
| Juvenile Miscellaneous                | 6     | ▼        | -25.0%  | -2     |
| New to Workload Study                 | 5     | <b>A</b> | +400.0% | +4     |
| Other                                 | 349   | ▼        | -63.8%  | -616   |
| Protective Orders                     | 146   | <b>A</b> |         | 0      |
| Support                               | 244   | <b>A</b> | -10.6%  | -29    |
| Traffic                               | 59    | ▼        | -9.2%   | -6     |
| GRAND TOTAL                           | 1,979 | ▼        | -34.2%  | -1,028 |