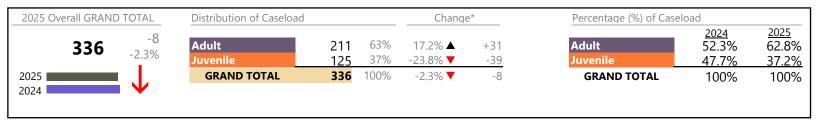

January 2025 thru January 2025 Filings (Compared to January 2024 thru January 2024)

Norfolk

District: 4 FIPS: 710

# Filings by Division & Code

| Division  | Case Type Description                     | Code | Summary | Change            | % Change | Absolute Chang |
|-----------|-------------------------------------------|------|---------|-------------------|----------|----------------|
| Adult     | Misdemeanor                               | CM   | 241     | <b>A</b>          | +19.3%   | +3             |
| Addit     | Other                                     | OT   | 179     | ▼                 | +8.5%    | +1             |
|           | Show Cause                                | SC   | 168     | <b>A</b>          | +16.7%   | +2             |
|           | Civil Support                             | VS   | 162     | <b>A</b>          | +13.3%   | +1             |
|           | Family Abuse - Protective Order           | FP   | 63      | <b>A</b>          | +14.5%   | +              |
|           | Felony                                    | CF   | 49      | ▼                 | -5.8%    | -              |
|           | Capias                                    | CA   | 41      | <b>A</b>          | -16.3%   | -              |
|           | Remand Support                            | RS   | 6       | <b>A</b>          | +100.0%  | +              |
|           | Motion - Protective Order                 | MP   | 3       | ▼                 | -40.0%   | -              |
|           | Non-Family Abuse Protective Order         | AP   | 3       | ▼                 | -62.5%   | -              |
|           | Violation of Protective Order             | PV   | 2       | <b>A</b>          | -        | +              |
|           | Protective Order                          | PC   | 0       |                   | -100.0%  |                |
|           | Total                                     |      | 917     | <b>A</b>          | 10.6%    | +8             |
| uvenile   | Custody Visitation                        | CV   | 359     | ▼                 | -8.4%    | -33            |
| a verific | Abuse and Neglect                         | AN   | 32      | ▼                 | -28.9%   | -13            |
|           | Permanency Planning                       | PH   | 25      | <b>A</b>          | +8.7%    | + 2            |
|           | Misdemeanor                               | DM   | 24      | ▼                 | -65.7%   | -4             |
|           | Felony                                    | DF   | 22      | ▼                 | -35.3%   | -1:            |
|           | Initial Foster Care                       | IF   | 17      | <b>A</b>          | +88.9%   | + 8            |
|           | Mental Commitment                         | MC   | 14      | <b>A</b>          | +7.7%    | +              |
|           | Foster Care Review                        | FC   | 13      | ▼                 | -50.0%   | -13            |
|           | Traffic                                   | T    | 13      | <b>A</b>          | +18.2%   | +              |
|           | Paternity                                 | PT   | 12      | <b>A</b>          | +9.1%    | +              |
|           | Remand Custody                            | RC   | 12      | <b>A</b>          | +140.0%  | +              |
|           | Remand Visitation                         | RV   | 12      | <b>A</b>          | +140.0%  | +              |
|           | Status                                    | ST   | 12      | <b>A</b>          | +50.0%   | +4             |
|           | Child In Need of Services                 | CS   | 10      | <b>A</b>          | +400.0%  | +8             |
|           | Motion - Protective Order                 | MP   | 5       | <b>A</b>          | +150.0%  | +3             |
|           | Special Immigrant Juvenile Status         | SI   | 4       | <b>A</b>          | -        | +4             |
|           | Emergency Custody Order                   | EC   | 3       | ▼                 | -40.0%   | -7             |
|           | Relief of Custody                         | CR   | 3       | ▼                 | -25.0%   |                |
|           | Show Cause                                | SC   | 3       | <b>A</b>          | -25.0%   | -              |
|           | Terminate Parental Rights                 | TP   | 3       | ▼                 | -72.7%   |                |
|           | Truancy                                   | TR   | 2       | <b>A</b>          | -        | +2             |
|           | Emancipation                              | EP   | 1       | <b>A</b>          | -        | +              |
|           | Non-Family Abuse Protective Order         | AP   | 1       | ▼                 | -95.2%   | -20            |
|           | Other                                     | OT   | 1       | ▼                 | -87.5%   | -              |
|           | Temporary Detention Order                 | TD   | 1       | ▼                 | -75.0%   | -3             |
|           | Voluntary Continuing Services and Support | _    | 1       | $\leftrightarrow$ |          |                |
|           | Family Abuse - Protective Order           | FP   | 0       | <u> </u>          | -100.0%  |                |
|           | Total                                     |      | 605     | ▼                 | -15.4%   | -110           |
|           | GRAND TOTAL                               |      | 1,522   | ▼                 | -1.4%    | -22            |

| Category         | Summary | Change   | % Change | Absolute Change |
|------------------|---------|----------|----------|-----------------|
| Adult Criminal   | 453     | <b>A</b> | +11.9%   | +48             |
| Child Dependency | 94      | ▼        | -21.0%   | -25             |