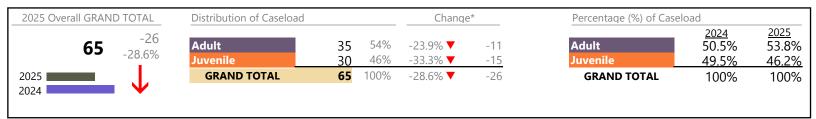

Franklin City
District: 5 FIPS: 620

# Filings by Division & Code

| Division | Case Type Description             | Code | Summary | Change            | % Change | Absolute Change |
|----------|-----------------------------------|------|---------|-------------------|----------|-----------------|
| Adult    | Show Cause                        | SC   | 17      | <b>A</b>          | +142.9%  | +10             |
| Adult    | Misdemeanor                       | CM   | 13      | ▼                 | -48.0%   | -12             |
|          | Other                             | ОТ   | 10      | <b>A</b>          | +25.0%   | +2              |
|          | Family Abuse - Protective Order   | FP   | 5       | <b>A</b>          | +400.0%  | +4              |
|          | Civil Support                     | VS   | 4       | $\leftrightarrow$ |          | -               |
|          | Capias                            | CA   | 3       | <b>A</b>          | +50.0%   | +1              |
|          | Felony                            | CF   | 1       | ▼                 | -75.0%   | -3              |
|          | Total                             |      | 53      | <b>A</b>          | 3.9%     | +2              |
| Juvenile | Custody Visitation                | CV   | 27      | ▼                 | -6.9%    | -2              |
| Juvenne  | Misdemeanor                       | DM   | 11      | <b>A</b>          | +37.5%   | +3              |
|          | Felony                            | DF   | 4       |                   | +300.0%  | +3              |
|          | Status                            | ST   | 3       | $\Leftrightarrow$ |          | -               |
|          | Paternity                         | PT   | 2       | <b>A</b>          | +100.0%  | +1              |
|          | Permanency Planning               | PH   | 2       | <b>A</b>          | +100.0%  | +1              |
|          | Traffic                           | T    | 1       | $\leftrightarrow$ |          | -               |
|          | Truancy                           | TR   | 1       | ▼                 | -83.3%   | -5              |
|          | Foster Care Review                | FC   | 0       | ▼                 | -100.0%  | -5              |
|          | Non-Family Abuse Protective Order | AP   | 0       | ▼                 | -100.0%  | -2              |
|          | Other                             | ОТ   | 0       | ▼                 | -100.0%  | -1              |
|          | Total                             |      | 51      | ▼                 | -12.1%   | -7              |
|          | GRAND TOTAL                       |      | 104     | ▼                 | -4.6%    | -5              |

| Category                              | Summary | Change            | % Change | Absolute Change |
|---------------------------------------|---------|-------------------|----------|-----------------|
| Adult Criminal                        | 24      | ▼                 | -36.8%   | -14             |
| Child Dependency                      | 2       | $\leftrightarrow$ | -66.7%   | -4              |
| Child in Need of Services/Supervision | 1       | ▼                 | -83.3%   | -5              |
| Custody and Visitation                | 29      | <b>A</b>          | -3.3%    | -1              |
| Delinquency                           | 15      | <b>A</b>          | +66.7%   | +6              |
| Juvenile Miscellaneous                | 3       | $\leftrightarrow$ |          | 0               |
| Other                                 | 10      | ▼                 | +11.1%   | +1              |
| Protective Orders                     | 5       | <b>A</b>          | +66.7%   | +2              |
| Support                               | 14      | <b>A</b>          | +250.0%  | +10             |
| Traffic                               | 1       | $\leftrightarrow$ |          | 0               |
| GRAND TOTAL                           | 104     | ▼                 | -4.6%    | -5              |