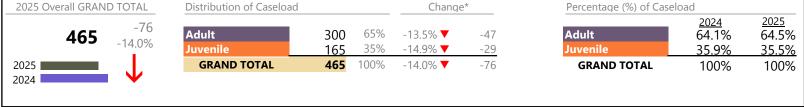

Suffolk

District: 5 FIPS: 800 2025 Overall GRAND TOTAL Distribution of Caseload Change\* Percentage (%) of Caseload

# Filings by Division & Code

| - Innigs by Divisio |                                           |           |         |                   |          |                        |
|---------------------|-------------------------------------------|-----------|---------|-------------------|----------|------------------------|
| Division            | Case Type Description                     | Code      | Summary | Change            | % Change | <b>Absolute Change</b> |
| Adult               | Misdemeanor                               | CM        | 75      | <b>A</b>          | +44.2%   | +23                    |
| Aduit               | Other                                     | ОТ        | 56      | <b>A</b>          | +64.7%   | +22                    |
|                     | Civil Support                             | VS        | 53      | ▼                 | -45.9%   | -45                    |
|                     | Show Cause                                | SC        | 46      | ▼                 | -54.5%   | -55                    |
|                     | Felony                                    | CF        | 24      | <b>A</b>          | +41.2%   | +7                     |
|                     | Capias                                    | CA        | 19      | <b>A</b>          | +72.7%   | +8                     |
|                     | Family Abuse - Protective Order           | FP        | 18      | ▼                 | -25.0%   | -6                     |
|                     | Remand Support                            | RS        | 7       | ▼                 | -22.2%   | -2                     |
|                     | Motion - Protective Order                 | MP        | 1       | $\Leftrightarrow$ |          | -                      |
|                     | Non-Family Abuse Protective Order         | AP        | 1       | <b>A</b>          | _        | +1                     |
|                     | Total                                     |           | 300     | ▼                 | -13.5%   | -47                    |
| Juvenile            | Custody Visitation                        | CV        | 94      | ▼                 | -14.5%   | -16                    |
| Juvernie            | Misdemeanor                               | DM        | 14      | ▼                 | -36.4%   | -8                     |
|                     | Remand Custody                            | RC        | 11      | ▼                 | -8.3%    | -1                     |
|                     | Remand Visitation                         | RV        | 11      | ▼                 | -8.3%    | -1                     |
|                     | Traffic                                   | Т         | 10      | <b>A</b>          | +25.0%   | +2                     |
|                     | Status                                    | ST        | 6       | <b>A</b>          | +500.0%  | +5                     |
|                     | Paternity                                 | PT        | 4       | <b>A</b>          | +33.3%   | +1                     |
|                     | Permanency Planning                       | PH        | 4       | <b>A</b>          | +300.0%  | +3                     |
|                     | Non-Family Abuse Protective Order         | AP        | 2       | ▼                 | -66.7%   | -4                     |
|                     | Temporary Detention Order                 | TD        | 2       | $\Leftrightarrow$ |          | -                      |
|                     | Capias                                    | CA        | 1       | $\leftrightarrow$ |          | -                      |
|                     | Emergency Custody Order                   | EC        | 1       | ▼                 | -75.0%   | -3                     |
|                     | Felony                                    | DF        | 1       | ▼                 | -66.7%   | -2                     |
|                     | Foster Care Review                        | FC        | 1       | ▼                 | -66.7%   | -2                     |
|                     | Initial Foster Care                       | IF        | 1       | <b>A</b>          | _        | +1                     |
|                     | Mental Commitment                         | MC        | 1       | <b>A</b>          | _        | +1                     |
|                     | Voluntary Continuing Services and Support | Agreen VA | 1       | <b>A</b>          | -        | +1                     |
|                     | Show Cause                                | SC        | 0       | ▼                 | -100.0%  | -2                     |
|                     | Terminate Parental Rights                 | TP        | 0       | ▼                 | -100.0%  | -4                     |
|                     | Total                                     |           | 165     | ▼                 | -14.9%   | -29                    |
|                     | GRAND TOTAL                               |           | 465     | ▼                 | -14.0%   | -76                    |

| Fillings by Major Case Category       |         |          |          |                 |
|---------------------------------------|---------|----------|----------|-----------------|
| Category                              | Summary | Change   | % Change | Absolute Change |
| Adult Criminal                        | 141     | <b>A</b> | -13.5%   | -22             |
| Child Dependency                      | 7       | <b>A</b> | -12.5%   | -1              |
| Child in Need of Services/Supervision | 0       | ▼        | -100.0%  | -1              |
| Custody and Visitation                | 98      | <b>A</b> | -13.3%   | -15             |
| Delinquency                           | 16      | ▼        | -40.7%   | -11             |
| Juvenile Miscellaneous                | 6       | <b>A</b> | +500.0%  | +5              |
| Other                                 | 89      | <b>A</b> | +21.9%   | +16             |
| Protective Orders                     | 22      | <b>A</b> | -29.0%   | -9              |
| Support                               | 76      | ▼        | -34.5%   | -40             |
| Traffic                               | 10      | <b>A</b> | +25.0%   | +2              |
|                                       |         |          |          |                 |

<sup>\*</sup> Compared to same time period as previous year

<sup>\*\*</sup> Case Type Categories are defined in the 2017 Virginia Judicial Workload Assessment

January 2025 thru January 2025 Filings (Compared to January 2024 thru January 2024)

Suffolk
District: 5 FIPS: 800

**GRAND TOTAL** 465 ▼ -14.0% -76

\* Compared to same time period as previous year

\*\* Case Type Categories are defined in the 2017 Virginia Judicial Workload Assessment

The data reported reflect the case management system. The case types reported may not necessitate judicial involvement.