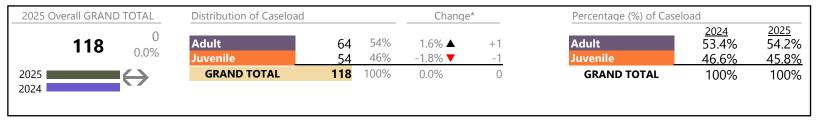

**Emporia** District: 6 FIPS: 595

# Filings by Division & Code

| Division    | Case Type Description                  | Code           | Summary | Change            | % Change | Absolute Change |
|-------------|----------------------------------------|----------------|---------|-------------------|----------|-----------------|
| Adult       | Misdemeanor                            | CM             | 15      | <b>A</b>          | +114.3%  | +8              |
| Adult       | Civil Support                          | VS             | 5       | <b>A</b>          | +400.0%  | +4              |
|             | Felony                                 | CF             | 5       | <b>A</b>          | +66.7%   | +2              |
|             | Other                                  | OT             | 4       | ▼                 | -20.0%   | -1              |
|             | Family Abuse - Protective Order        | FP             | 3       | $\leftrightarrow$ |          | -               |
|             | Capias                                 | CA             | 2       | <b>A</b>          | -        | +2              |
|             | Show Cause                             | SC             | 11_     | <b>A</b>          | -66.7%   | -2              |
|             | Total                                  |                | 35      | <b>A</b>          | 59.1%    | +13             |
| Juvenile    | Custody Visitation                     | CV             | 8       | $\leftrightarrow$ |          | -               |
| Juvernie    | Misdemeanor                            | DM             | 4       | <b>A</b>          | +33.3%   | +1              |
|             | Felony                                 | DF             | 3       | $\leftrightarrow$ |          | -               |
|             | Foster Care Review                     | FC             | 2       | <b>A</b>          | -        | +2              |
|             | Initial Foster Care                    | IF             | 1       | <b>A</b>          | -        | +1              |
|             | Show Cause                             | SC             | 1       | <b>A</b>          | -        | +1              |
|             | Status                                 | ST             | 1       | ▼                 | -66.7%   | -2              |
|             | Voluntary Continuing Services and Supp | oort Agreen VA | 1       | $\leftrightarrow$ |          | -               |
|             | Paternity                              | PT             | 0       | ▼                 | -100.0%  | -1              |
|             | Total                                  |                | 21      | <b>A</b>          | 10.5%    | +2              |
| GRAND TOTAL |                                        |                | 56      | <b>A</b>          | 36.6%    | +15             |

| Category               | Summary | Change            | % Change | <b>Absolute Change</b> |
|------------------------|---------|-------------------|----------|------------------------|
| Adult Criminal         | 21      | <b>A</b>          | +61.5%   | +8                     |
| Child Dependency       | 4       | <b>A</b>          | +300.0%  | +3                     |
| Custody and Visitation | 8       | ▼                 | -11.1%   | -1                     |
| Delinquency            | 8       | <b>A</b>          | +33.3%   | +2                     |
| Juvenile Miscellaneous | 1       | ▼                 | -66.7%   | -2                     |
| Other                  | 4       | ▼                 | -20.0%   | -1                     |
| Protective Orders      | 3       | $\leftrightarrow$ |          | 0                      |
| Support                | 7       | <b>A</b>          | +600.0%  | +6                     |
| GRAND TOTAL            | 56      |                   | 36.6%    | +15                    |