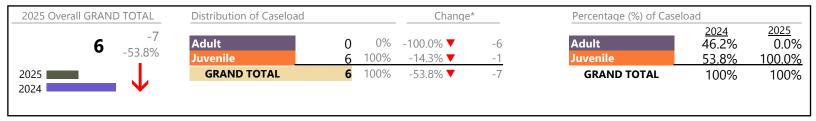

Franklin City
District: 5 FIPS: 620

# Filings by Division & Code

| Division | Case Type Description             | Code | Summary | Change            | % Change | Absolute Change |
|----------|-----------------------------------|------|---------|-------------------|----------|-----------------|
| Adult    | Show Cause                        | SC   | 17      | <b>A</b>          | +142.9%  | +10             |
| Adult    | Misdemeanor                       | CM   | 13      | ▼                 | -48.0%   | -12             |
|          | Other                             | ОТ   | 10      | <b>A</b>          | +25.0%   | +2              |
|          | Family Abuse - Protective Order   | FP   | 5       | <b>A</b>          | +400.0%  | +4              |
|          | Civil Support                     | VS   | 4       | $\leftrightarrow$ |          | -               |
|          | Capias                            | CA   | 3       | <b>A</b>          | +50.0%   | +1              |
|          | Felony                            | CF   | 1       | ▼                 | -75.0%   | -3              |
|          | Total                             |      | 53      | <b>A</b>          | 3.9%     | +2              |
| Juvenile | Custody Visitation                | CV   | 27      | ▼                 | -6.9%    | -2              |
| Juvenne  | Misdemeanor                       | DM   | 11      | <b>A</b>          | +37.5%   | +3              |
|          | Felony                            | DF   | 4       |                   | +300.0%  | +3              |
|          | Status                            | ST   | 3       | $\Leftrightarrow$ |          | -               |
|          | Paternity                         | PT   | 2       | <b>A</b>          | +100.0%  | +1              |
|          | Permanency Planning               | PH   | 2       | <b>A</b>          | +100.0%  | +1              |
|          | Traffic                           | T    | 1       | $\leftrightarrow$ |          | -               |
|          | Truancy                           | TR   | 1       | ▼                 | -83.3%   | -5              |
|          | Foster Care Review                | FC   | 0       | ▼                 | -100.0%  | -5              |
|          | Non-Family Abuse Protective Order | AP   | 0       | ▼                 | -100.0%  | -2              |
|          | Other                             | ОТ   | 0       | ▼                 | -100.0%  | -1              |
|          | Total                             |      | 51      | ▼                 | -12.1%   | -7              |
|          | GRAND TOTAL                       |      | 104     | ▼                 | -4.6%    | -5              |

| Category                              | Summary | Change            | % Change | Absolute Change |
|---------------------------------------|---------|-------------------|----------|-----------------|
| Adult Criminal                        | 24      | ▼                 | -36.8%   | -14             |
| Child Dependency                      | 2       | $\leftrightarrow$ | -66.7%   | -4              |
| Child in Need of Services/Supervision | 1       | ▼                 | -83.3%   | -5              |
| Custody and Visitation                | 29      | <b>A</b>          | -3.3%    | -1              |
| Delinquency                           | 15      | <b>A</b>          | +66.7%   | +6              |
| Juvenile Miscellaneous                | 3       | $\leftrightarrow$ |          | 0               |
| Other                                 | 10      | ▼                 | +11.1%   | +1              |
| Protective Orders                     | 5       | <b>A</b>          | +66.7%   | +2              |
| Support                               | 14      | <b>A</b>          | +250.0%  | +10             |
| Traffic                               | 1       | $\leftrightarrow$ |          | 0               |
| GRAND TOTAL                           | 104     | ▼                 | -4.6%    | -5              |

<sup>\*</sup> Compared to same time period as previous year

<sup>\*\*</sup> Case Type Categories are defined in the 2017 Virginia Judicial Workload Assessment

January 2025 thru January 2025 Filings (Compared to January 2024 thru January 2024)