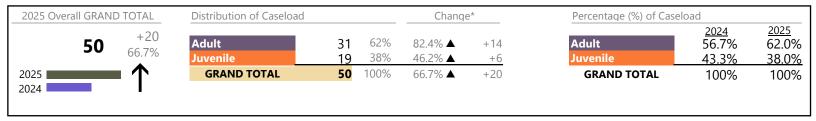

**Isle of Wight**District: 5 FIPS: 093

# Filings by Division & Code

| Division | Case Type Description              | Code | Summary | Change            | % Change | Absolute Change |
|----------|------------------------------------|------|---------|-------------------|----------|-----------------|
| Adult    | Misdemeanor                        | CM   | 29      | <b>A</b>          | +61.1%   | +11             |
| Aduit    | Show Cause                         | SC   | 27      | <b>A</b>          | +35.0%   | +7              |
|          | Civil Support                      | VS   | 23      | <b>A</b>          | +53.3%   | +8              |
|          | Capias                             | CA   | 13      | <b>A</b>          | +333.3%  | +10             |
|          | Other                              | OT   | 12      | ▼                 | -7.7%    | -1              |
|          | Family Abuse - Protective Order    | FP   | 9       | ▼                 | -18.2%   | -2              |
|          | Felony                             | CF   | 7       | <b>A</b>          | +600.0%  | +6              |
|          | Non-Family Abuse Protective Order  | AP   | 1       | $\leftrightarrow$ |          | -               |
|          | Remand Support                     | RS   | 1       | $\leftrightarrow$ |          | -               |
|          | Restricted License for Non-Support | SL   | 1       | <b>A</b>          | -        | +1              |
|          | Motion - Protective Order          | MP   | 0       | ▼                 | -100.0%  | -1              |
|          | Total                              |      | 123     | <b>A</b>          | 46.4%    | +39             |
| Juvenile | Custody Visitation                 | CV   | 63      | <b>A</b>          | +5.0%    | +3              |
| dveille  | Misdemeanor                        | DM   | 8       | <b>A</b>          | +60.0%   | +3              |
|          | Remand Custody                     | RC   | 3       | <b>A</b>          | +200.0%  | +2              |
|          | Remand Visitation                  | RV   | 3       | <b>A</b>          | +200.0%  | +2              |
|          | Felony                             | DF   | 1       | <b>A</b>          | -        | +1              |
|          | Paternity                          | PT   | 1       | ▼                 | -50.0%   | -1              |
|          | Temporary Detention Order          | TD   | 1       | <b>A</b>          | -        | +1              |
|          | Truancy                            | TR   | 1       | <b>A</b>          | -        | +1              |
|          | Emergency Custody Order            | EC   | 0       | ▼                 | -100.0%  | -1              |
|          | Status                             | ST   | 0       | ▼                 | -100.0%  | -1              |
|          | Terminate Parental Rights          | TP   | 0       | ▼                 | -100.0%  | -4              |
|          | Traffic                            | T    | 0       | ▼                 | -100.0%  | -1              |
|          | Total                              |      | 81      | <b>A</b>          | 6.6%     | +5              |
|          | GRAND TOTAL                        |      | 204     | <b>A</b>          | 27.5%    | +44             |

| Category                              | Summary | Change   | % Change | Absolute Change |
|---------------------------------------|---------|----------|----------|-----------------|
| Adult Criminal                        | 72      | <b>A</b> | +80.0%   | +32             |
| Child Dependency                      | 0       | ▼        | -100.0%  | -4              |
| Child in Need of Services/Supervision | 1       | <b>A</b> | -        | +1              |
| Custody and Visitation                | 64      | ▼        | +3.2%    | +2              |
| Delinquency                           | 9       | <b>A</b> | +80.0%   | +4              |
| Juvenile Miscellaneous                | 0       | ▼        | -100.0%  | -1              |
| Other                                 | 20      | <b>A</b> | +17.6%   | +3              |
| Protective Orders                     | 10      | ▼        | -23.1%   | -3              |
| Support                               | 28      | <b>A</b> | +64.7%   | +11             |
| Traffic                               | 0       | ▼        | -100.0%  | -1              |
| GRAND TOTAL                           | 204     | <b>A</b> | 27.5%    | +44             |
|                                       |         |          |          |                 |