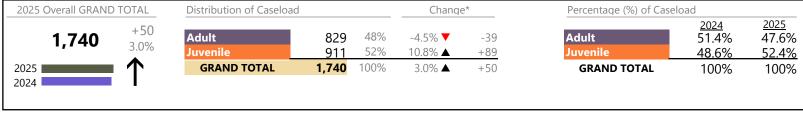

Suffolk

District: 5 FIPS: 800 2025 Overall GRAND TOTAL Distribution of Caseload Change\* Percentage (%) of Caseload

# Filings by Division & Code

| - Innigs by Divisio |                                           |           |         |                   |          |                        |
|---------------------|-------------------------------------------|-----------|---------|-------------------|----------|------------------------|
| Division            | Case Type Description                     | Code      | Summary | Change            | % Change | <b>Absolute Change</b> |
| Adult               | Misdemeanor                               | CM        | 75      | <b>A</b>          | +44.2%   | +23                    |
| Aduit               | Other                                     | ОТ        | 56      | <b>A</b>          | +64.7%   | +22                    |
|                     | Civil Support                             | VS        | 53      | ▼                 | -45.9%   | -45                    |
|                     | Show Cause                                | SC        | 46      | ▼                 | -54.5%   | -55                    |
|                     | Felony                                    | CF        | 24      | <b>A</b>          | +41.2%   | +7                     |
|                     | Capias                                    | CA        | 19      | <b>A</b>          | +72.7%   | +8                     |
|                     | Family Abuse - Protective Order           | FP        | 18      | ▼                 | -25.0%   | -6                     |
|                     | Remand Support                            | RS        | 7       | ▼                 | -22.2%   | -2                     |
|                     | Motion - Protective Order                 | MP        | 1       | $\Leftrightarrow$ |          | -                      |
|                     | Non-Family Abuse Protective Order         | AP        | 1       | <b>A</b>          | _        | +1                     |
|                     | Total                                     |           | 300     | ▼                 | -13.5%   | -47                    |
| Juvenile            | Custody Visitation                        | CV        | 94      | ▼                 | -14.5%   | -16                    |
| Juvernie            | Misdemeanor                               | DM        | 14      | ▼                 | -36.4%   | -8                     |
|                     | Remand Custody                            | RC        | 11      | ▼                 | -8.3%    | -1                     |
|                     | Remand Visitation                         | RV        | 11      | ▼                 | -8.3%    | -1                     |
|                     | Traffic                                   | Т         | 10      | <b>A</b>          | +25.0%   | +2                     |
|                     | Status                                    | ST        | 6       | <b>A</b>          | +500.0%  | +5                     |
|                     | Paternity                                 | PT        | 4       | <b>A</b>          | +33.3%   | +1                     |
|                     | Permanency Planning                       | PH        | 4       | <b>A</b>          | +300.0%  | +3                     |
|                     | Non-Family Abuse Protective Order         | AP        | 2       | ▼                 | -66.7%   | -4                     |
|                     | Temporary Detention Order                 | TD        | 2       | $\Leftrightarrow$ |          | -                      |
|                     | Capias                                    | CA        | 1       | $\leftrightarrow$ |          | -                      |
|                     | Emergency Custody Order                   | EC        | 1       | ▼                 | -75.0%   | -3                     |
|                     | Felony                                    | DF        | 1       | ▼                 | -66.7%   | -2                     |
|                     | Foster Care Review                        | FC        | 1       | ▼                 | -66.7%   | -2                     |
|                     | Initial Foster Care                       | IF        | 1       | <b>A</b>          | _        | +1                     |
|                     | Mental Commitment                         | MC        | 1       | <b>A</b>          | _        | +1                     |
|                     | Voluntary Continuing Services and Support | Agreen VA | 1       | <b>A</b>          | -        | +1                     |
|                     | Show Cause                                | SC        | 0       | ▼                 | -100.0%  | -2                     |
|                     | Terminate Parental Rights                 | TP        | 0       | ▼                 | -100.0%  | -4                     |
|                     | Total                                     |           | 165     | ▼                 | -14.9%   | -29                    |
|                     | GRAND TOTAL                               |           | 465     | ▼                 | -14.0%   | -76                    |

| Fillings by Major Case Category       |         |          |          |                 |
|---------------------------------------|---------|----------|----------|-----------------|
| Category                              | Summary | Change   | % Change | Absolute Change |
| Adult Criminal                        | 141     | <b>A</b> | -13.5%   | -22             |
| Child Dependency                      | 7       | <b>A</b> | -12.5%   | -1              |
| Child in Need of Services/Supervision | 0       | ▼        | -100.0%  | -1              |
| Custody and Visitation                | 98      | <b>A</b> | -13.3%   | -15             |
| Delinquency                           | 16      | ▼        | -40.7%   | -11             |
| Juvenile Miscellaneous                | 6       | <b>A</b> | +500.0%  | +5              |
| Other                                 | 89      | <b>A</b> | +21.9%   | +16             |
| Protective Orders                     | 22      | <b>A</b> | -29.0%   | -9              |
| Support                               | 76      | ▼        | -34.5%   | -40             |
| Traffic                               | 10      | <b>A</b> | +25.0%   | +2              |
|                                       |         |          |          |                 |