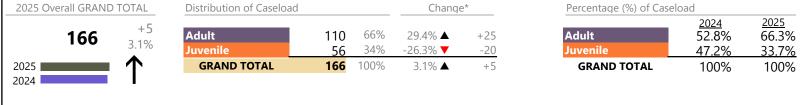

January 2025 thru January 2025 Filings (Compared to January 2024 thru January 2024)

**Chesapeake**District: 1 FIPS: 550

| Juvenile Miscellaneous | 2     | <b>A</b> | -      | +2  |
|------------------------|-------|----------|--------|-----|
| New to Workload Study  | 4     | <b>A</b> | -      | +4  |
| Other                  | 196   | ▼        | +5.4%  | +10 |
| Protective Orders      | 74    | <b>A</b> | +32.1% | +18 |
| Support                | 165   | <b>A</b> | +13.0% | +19 |
| Traffic                | 11    | <b>A</b> | +22.2% | +2  |
| GRAND TOTAL            | 1,237 | <b>A</b> | 1.1%   | +13 |