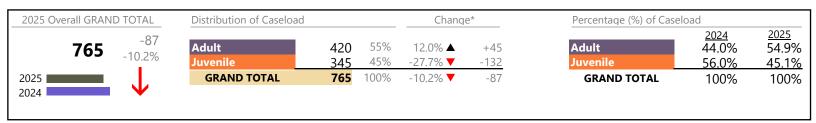

Suffolk

District: 5 FIPS: 800 2025 Overall GRAND TOTAL Distribution of Caseload Change\* Percentage (%) of Caseload

# Filings by Division & Code

| - Innigs by Divisio |                                           |           |         |                   |          |                        |
|---------------------|-------------------------------------------|-----------|---------|-------------------|----------|------------------------|
| Division            | Case Type Description                     | Code      | Summary | Change            | % Change | <b>Absolute Change</b> |
| Adult               | Misdemeanor                               | CM        | 75      | <b>A</b>          | +44.2%   | +23                    |
| Aduit               | Other                                     | ОТ        | 56      | <b>A</b>          | +64.7%   | +22                    |
|                     | Civil Support                             | VS        | 53      | ▼                 | -45.9%   | -45                    |
|                     | Show Cause                                | SC        | 46      | ▼                 | -54.5%   | -55                    |
|                     | Felony                                    | CF        | 24      | <b>A</b>          | +41.2%   | +7                     |
|                     | Capias                                    | CA        | 19      | <b>A</b>          | +72.7%   | +8                     |
|                     | Family Abuse - Protective Order           | FP        | 18      | ▼                 | -25.0%   | -6                     |
|                     | Remand Support                            | RS        | 7       | ▼                 | -22.2%   | -2                     |
|                     | Motion - Protective Order                 | MP        | 1       | $\Leftrightarrow$ |          | -                      |
|                     | Non-Family Abuse Protective Order         | AP        | 1       | <b>A</b>          | _        | +1                     |
|                     | Total                                     |           | 300     | ▼                 | -13.5%   | -47                    |
| Juvenile            | Custody Visitation                        | CV        | 94      | ▼                 | -14.5%   | -16                    |
| Juvernie            | Misdemeanor                               | DM        | 14      | ▼                 | -36.4%   | -8                     |
|                     | Remand Custody                            | RC        | 11      | ▼                 | -8.3%    | -1                     |
|                     | Remand Visitation                         | RV        | 11      | ▼                 | -8.3%    | -1                     |
|                     | Traffic                                   | Т         | 10      | <b>A</b>          | +25.0%   | +2                     |
|                     | Status                                    | ST        | 6       | <b>A</b>          | +500.0%  | +5                     |
|                     | Paternity                                 | PT        | 4       | <b>A</b>          | +33.3%   | +1                     |
|                     | Permanency Planning                       | PH        | 4       | <b>A</b>          | +300.0%  | +3                     |
|                     | Non-Family Abuse Protective Order         | AP        | 2       | ▼                 | -66.7%   | -4                     |
|                     | Temporary Detention Order                 | TD        | 2       | $\Leftrightarrow$ |          | -                      |
|                     | Capias                                    | CA        | 1       | $\leftrightarrow$ |          | -                      |
|                     | Emergency Custody Order                   | EC        | 1       | ▼                 | -75.0%   | -3                     |
|                     | Felony                                    | DF        | 1       | ▼                 | -66.7%   | -2                     |
|                     | Foster Care Review                        | FC        | 1       | ▼                 | -66.7%   | -2                     |
|                     | Initial Foster Care                       | IF        | 1       | <b>A</b>          | _        | +1                     |
|                     | Mental Commitment                         | MC        | 1       | <b>A</b>          | _        | +1                     |
|                     | Voluntary Continuing Services and Support | Agreen VA | 1       | <b>A</b>          | -        | +1                     |
|                     | Show Cause                                | SC        | 0       | ▼                 | -100.0%  | -2                     |
|                     | Terminate Parental Rights                 | TP        | 0       | ▼                 | -100.0%  | -4                     |
|                     | Total                                     |           | 165     | ▼                 | -14.9%   | -29                    |
|                     | GRAND TOTAL                               |           | 465     | ▼                 | -14.0%   | -76                    |

| Fillings by Major Case Category       |         |          |          |                 |
|---------------------------------------|---------|----------|----------|-----------------|
| Category                              | Summary | Change   | % Change | Absolute Change |
| Adult Criminal                        | 141     | <b>A</b> | -13.5%   | -22             |
| Child Dependency                      | 7       | <b>A</b> | -12.5%   | -1              |
| Child in Need of Services/Supervision | 0       | ▼        | -100.0%  | -1              |
| Custody and Visitation                | 98      | <b>A</b> | -13.3%   | -15             |
| Delinquency                           | 16      | ▼        | -40.7%   | -11             |
| Juvenile Miscellaneous                | 6       | <b>A</b> | +500.0%  | +5              |
| Other                                 | 89      | <b>A</b> | +21.9%   | +16             |
| Protective Orders                     | 22      | <b>A</b> | -29.0%   | -9              |
| Support                               | 76      | ▼        | -34.5%   | -40             |
| Traffic                               | 10      | <b>A</b> | +25.0%   | +2              |
|                                       |         |          |          |                 |

<sup>\*</sup> Compared to same time period as previous year

<sup>\*\*</sup> Case Type Categories are defined in the 2017 Virginia Judicial Workload Assessment

January 2025 thru January 2025 Filings (Compared to January 2024 thru January 2024)

Suffolk
District: 5 FIPS: 800

**GRAND TOTAL** 465 ▼ -14.0% -76

\* Compared to same time period as previous year

\*\* Case Type Categories are defined in the 2017 Virginia Judicial Workload Assessment

The data reported reflect the case management system. The case types reported may not necessitate judicial involvement.