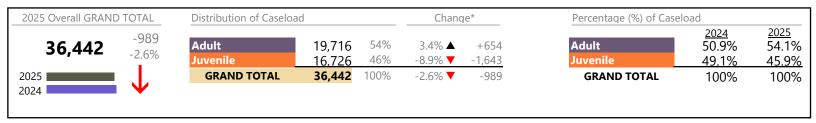

Virginia

-2.6%

-989

January 2025 thru January 2025 Filings (Compared to January 2024 thru January 2024)

**GRAND TOTAL** 

|                    |                                         |    | Summary | Change   | % Change | Absolute Change        |
|--------------------|-----------------------------------------|----|---------|----------|----------|------------------------|
| luvonilo           | Restricted Operators License            | RL | 0       | ▼        | -100.0%  | -1                     |
| Juvenile           | Violation Family Abuse Protective Order | PS | 0       | ▼        | -100.0%  | -2                     |
|                    | Total                                   |    | 16,726  | ▼        | -8.9%    | -1,643                 |
|                    | GRAND TOTAL                             |    | 36,442  | ▼        | -2.6%    | -989                   |
| Filings by Major ( | Case Category**                         |    |         |          |          |                        |
| Category           |                                         |    | Summary | Change   | % Change | <b>Absolute Change</b> |
| Adult Criminal     |                                         |    | 9,144   | <b>A</b> | -0.4%    | -40                    |
| Child Depender     | ncy                                     |    | 1,629   | ▼        | -12.1%   | -225                   |
| Child in Need o    | f Services/Supervision                  |    | 363     | <b>A</b> | -7.4%    | -29                    |
| Custody and Vis    | sitation                                |    | 9,457   | ▼        | -5.8%    | -579                   |
| Delinquency        |                                         |    | 2,644   | ▼        | -5.1%    | -141                   |
| Juvenile Miscell   | aneous                                  |    | 349     | ▼        | -26.4%   | -125                   |
| New to Worklo      | ad Study                                |    | 271     | <b>A</b> | +15.8%   | +37                    |
| Other              | •                                       |    | 4,485   | <b>A</b> | -12.0%   | -611                   |
| Protective Orde    | rs                                      |    | 2,013   | <b>A</b> | 0.0%     | -1                     |
| Support            |                                         |    | 5,169   | <b>A</b> | +14.2%   | +641                   |
| Traffic            |                                         |    | 918     | ▼        | +10.1%   | +84                    |

36,442

<sup>\*</sup> Compared to same time period as previous year

January 2025 thru January 2025 Filings (Compared to January 2024 thru January 2024)

Chesapeake
District: 1 FIPS: 550