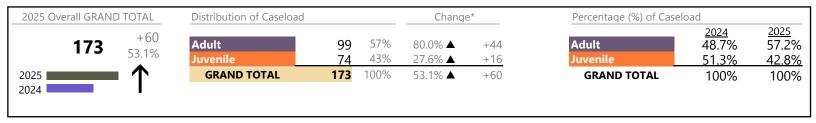

Suffolk

District: 5 FIPS: 800 2025 Overall GRAND TOTAL Distribution of Caseload Change\* Percentage (%) of Caseload

# Filings by Division & Code

| - Innigs by Divisio |                                           |           |         |                   |          |                        |
|---------------------|-------------------------------------------|-----------|---------|-------------------|----------|------------------------|
| Division            | Case Type Description                     | Code      | Summary | Change            | % Change | <b>Absolute Change</b> |
| Adult               | Misdemeanor                               | CM        | 75      | <b>A</b>          | +44.2%   | +23                    |
| Aduit               | Other                                     | ОТ        | 56      | <b>A</b>          | +64.7%   | +22                    |
|                     | Civil Support                             | VS        | 53      | ▼                 | -45.9%   | -45                    |
|                     | Show Cause                                | SC        | 46      | ▼                 | -54.5%   | -55                    |
|                     | Felony                                    | CF        | 24      | <b>A</b>          | +41.2%   | +7                     |
|                     | Capias                                    | CA        | 19      | <b>A</b>          | +72.7%   | +8                     |
|                     | Family Abuse - Protective Order           | FP        | 18      | ▼                 | -25.0%   | -6                     |
|                     | Remand Support                            | RS        | 7       | ▼                 | -22.2%   | -2                     |
|                     | Motion - Protective Order                 | MP        | 1       | $\Leftrightarrow$ |          | -                      |
|                     | Non-Family Abuse Protective Order         | AP        | 1       | <b>A</b>          | _        | +1                     |
|                     | Total                                     |           | 300     | ▼                 | -13.5%   | -47                    |
| Juvenile            | Custody Visitation                        | CV        | 94      | ▼                 | -14.5%   | -16                    |
| Juvernie            | Misdemeanor                               | DM        | 14      | ▼                 | -36.4%   | -8                     |
|                     | Remand Custody                            | RC        | 11      | ▼                 | -8.3%    | -1                     |
|                     | Remand Visitation                         | RV        | 11      | ▼                 | -8.3%    | -1                     |
|                     | Traffic                                   | Т         | 10      | <b>A</b>          | +25.0%   | +2                     |
|                     | Status                                    | ST        | 6       | <b>A</b>          | +500.0%  | +5                     |
|                     | Paternity                                 | PT        | 4       | <b>A</b>          | +33.3%   | +1                     |
|                     | Permanency Planning                       | PH        | 4       | <b>A</b>          | +300.0%  | +3                     |
|                     | Non-Family Abuse Protective Order         | AP        | 2       | ▼                 | -66.7%   | -4                     |
|                     | Temporary Detention Order                 | TD        | 2       | $\Leftrightarrow$ |          | -                      |
|                     | Capias                                    | CA        | 1       | $\leftrightarrow$ |          | -                      |
|                     | Emergency Custody Order                   | EC        | 1       | ▼                 | -75.0%   | -3                     |
|                     | Felony                                    | DF        | 1       | ▼                 | -66.7%   | -2                     |
|                     | Foster Care Review                        | FC        | 1       | ▼                 | -66.7%   | -2                     |
|                     | Initial Foster Care                       | IF        | 1       | <b>A</b>          | _        | +1                     |
|                     | Mental Commitment                         | MC        | 1       | <b>A</b>          | _        | +1                     |
|                     | Voluntary Continuing Services and Support | Agreen VA | 1       | <b>A</b>          | -        | +1                     |
|                     | Show Cause                                | SC        | 0       | ▼                 | -100.0%  | -2                     |
|                     | Terminate Parental Rights                 | TP        | 0       | ▼                 | -100.0%  | -4                     |
|                     | Total                                     |           | 165     | ▼                 | -14.9%   | -29                    |
|                     | GRAND TOTAL                               |           | 465     | ▼                 | -14.0%   | -76                    |

| Fillings by Major Case Category       |         |          |          |                 |
|---------------------------------------|---------|----------|----------|-----------------|
| Category                              | Summary | Change   | % Change | Absolute Change |
| Adult Criminal                        | 141     | <b>A</b> | -13.5%   | -22             |
| Child Dependency                      | 7       | <b>A</b> | -12.5%   | -1              |
| Child in Need of Services/Supervision | 0       | ▼        | -100.0%  | -1              |
| Custody and Visitation                | 98      | <b>A</b> | -13.3%   | -15             |
| Delinquency                           | 16      | ▼        | -40.7%   | -11             |
| Juvenile Miscellaneous                | 6       | <b>A</b> | +500.0%  | +5              |
| Other                                 | 89      | <b>A</b> | +21.9%   | +16             |
| Protective Orders                     | 22      | <b>A</b> | -29.0%   | -9              |
| Support                               | 76      | ▼        | -34.5%   | -40             |
| Traffic                               | 10      | <b>A</b> | +25.0%   | +2              |
|                                       |         |          |          |                 |