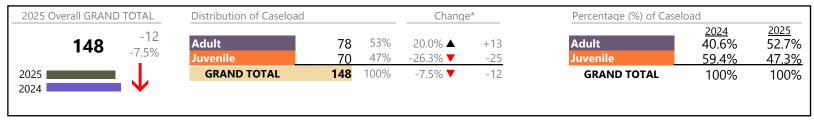

January 2025 thru January 2025 Filings (Compared to January 2024 thru January 2024)

| Portsmouth  |           |  |  |  |
|-------------|-----------|--|--|--|
| District: 3 | FIPS: 740 |  |  |  |

| Other             | 141 | <b>A</b> | +17.5% | +21 |
|-------------------|-----|----------|--------|-----|
| Protective Orders | 41  | ▼        | -14.6% | -7  |
| Support           | 104 | ▼        | -18.1% | -23 |
| Traffic           | 4   | ▼        | -42.9% | -3  |
| GRAND TOTAL       | 851 | ▼        | -1.3%  | -11 |