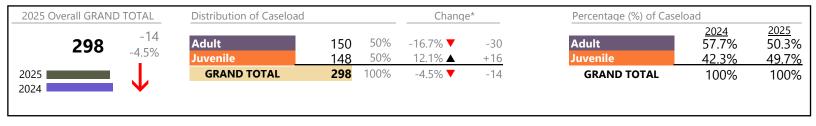

January 2025 thru January 2025 Filings (Compared to January 2024 thru January 2024)

| Portsmouth  |           |  |  |  |
|-------------|-----------|--|--|--|
| District: 3 | FIPS: 740 |  |  |  |

| Other             | 141 | <b>A</b> | +17.5% | +21 |
|-------------------|-----|----------|--------|-----|
| Protective Orders | 41  | ▼        | -14.6% | -7  |
| Support           | 104 | ▼        | -18.1% | -23 |
| Traffic           | 4   | ▼        | -42.9% | -3  |
| GRAND TOTAL       | 851 | ▼        | -1.3%  | -11 |