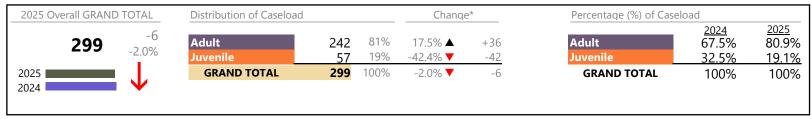

Suffolk

District: 5 FIPS: 800 2025 Overall GRAND TOTAL Distribution of Caseload Change\* Percentage (%) of Caseload

# Filings by Division & Code

| - Innigs by Divisio |                                           |           |         |                   |          |                        |
|---------------------|-------------------------------------------|-----------|---------|-------------------|----------|------------------------|
| Division            | Case Type Description                     | Code      | Summary | Change            | % Change | <b>Absolute Change</b> |
| Adult               | Misdemeanor                               | CM        | 75      | <b>A</b>          | +44.2%   | +23                    |
| Aduit               | Other                                     | ОТ        | 56      | <b>A</b>          | +64.7%   | +22                    |
|                     | Civil Support                             | VS        | 53      | ▼                 | -45.9%   | -45                    |
|                     | Show Cause                                | SC        | 46      | ▼                 | -54.5%   | -55                    |
|                     | Felony                                    | CF        | 24      | <b>A</b>          | +41.2%   | +7                     |
|                     | Capias                                    | CA        | 19      | <b>A</b>          | +72.7%   | +8                     |
|                     | Family Abuse - Protective Order           | FP        | 18      | ▼                 | -25.0%   | -6                     |
|                     | Remand Support                            | RS        | 7       | ▼                 | -22.2%   | -2                     |
|                     | Motion - Protective Order                 | MP        | 1       | $\Leftrightarrow$ |          | -                      |
|                     | Non-Family Abuse Protective Order         | AP        | 1       | <b>A</b>          | _        | +1                     |
|                     | Total                                     |           | 300     | ▼                 | -13.5%   | -47                    |
| Juvenile            | Custody Visitation                        | CV        | 94      | ▼                 | -14.5%   | -16                    |
| Juvernie            | Misdemeanor                               | DM        | 14      | ▼                 | -36.4%   | -8                     |
|                     | Remand Custody                            | RC        | 11      | ▼                 | -8.3%    | -1                     |
|                     | Remand Visitation                         | RV        | 11      | ▼                 | -8.3%    | -1                     |
|                     | Traffic                                   | Т         | 10      | <b>A</b>          | +25.0%   | +2                     |
|                     | Status                                    | ST        | 6       | <b>A</b>          | +500.0%  | +5                     |
|                     | Paternity                                 | PT        | 4       | <b>A</b>          | +33.3%   | +1                     |
|                     | Permanency Planning                       | PH        | 4       | <b>A</b>          | +300.0%  | +3                     |
|                     | Non-Family Abuse Protective Order         | AP        | 2       | ▼                 | -66.7%   | -4                     |
|                     | Temporary Detention Order                 | TD        | 2       | $\Leftrightarrow$ |          | -                      |
|                     | Capias                                    | CA        | 1       | $\leftrightarrow$ |          | -                      |
|                     | Emergency Custody Order                   | EC        | 1       | ▼                 | -75.0%   | -3                     |
|                     | Felony                                    | DF        | 1       | ▼                 | -66.7%   | -2                     |
|                     | Foster Care Review                        | FC        | 1       | ▼                 | -66.7%   | -2                     |
|                     | Initial Foster Care                       | IF        | 1       | <b>A</b>          | _        | +1                     |
|                     | Mental Commitment                         | MC        | 1       | <b>A</b>          | _        | +1                     |
|                     | Voluntary Continuing Services and Support | Agreen VA | 1       | <b>A</b>          | -        | +1                     |
|                     | Show Cause                                | SC        | 0       | ▼                 | -100.0%  | -2                     |
|                     | Terminate Parental Rights                 | TP        | 0       | ▼                 | -100.0%  | -4                     |
|                     | Total                                     |           | 165     | ▼                 | -14.9%   | -29                    |
|                     | GRAND TOTAL                               |           | 465     | ▼                 | -14.0%   | -76                    |

| Fillings by Major Case Category       |         |          |          |                 |
|---------------------------------------|---------|----------|----------|-----------------|
| Category                              | Summary | Change   | % Change | Absolute Change |
| Adult Criminal                        | 141     | <b>A</b> | -13.5%   | -22             |
| Child Dependency                      | 7       | <b>A</b> | -12.5%   | -1              |
| Child in Need of Services/Supervision | 0       | ▼        | -100.0%  | -1              |
| Custody and Visitation                | 98      | <b>A</b> | -13.3%   | -15             |
| Delinquency                           | 16      | ▼        | -40.7%   | -11             |
| Juvenile Miscellaneous                | 6       | <b>A</b> | +500.0%  | +5              |
| Other                                 | 89      | <b>A</b> | +21.9%   | +16             |
| Protective Orders                     | 22      | <b>A</b> | -29.0%   | -9              |
| Support                               | 76      | ▼        | -34.5%   | -40             |
| Traffic                               | 10      | <b>A</b> | +25.0%   | +2              |
|                                       |         |          |          |                 |

Suffolk
District: 5 FIPS: 800

**GRAND TOTAL** 465 ▼ -14.0% -76

\* Compared to same time period as previous year

\*\* Case Type Categories are defined in the 2017 Virginia Judicial Workload Assessment

The data reported reflect the case management system. The case types reported may not necessitate judicial involvement.