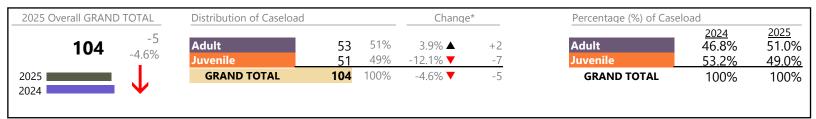

# Filings by Division & Code

| Division | Case Type Description             | Code | Summary | Change            | % Change | Absolute Change |
|----------|-----------------------------------|------|---------|-------------------|----------|-----------------|
| Adult    | Show Cause                        | SC   | 17      | <b>A</b>          | +142.9%  | +10             |
| Adult    | Misdemeanor                       | CM   | 13      | ▼                 | -48.0%   | -12             |
|          | Other                             | ОТ   | 10      | <b>A</b>          | +25.0%   | +2              |
|          | Family Abuse - Protective Order   | FP   | 5       | <b>A</b>          | +400.0%  | +4              |
|          | Civil Support                     | VS   | 4       | $\leftrightarrow$ |          | -               |
|          | Capias                            | CA   | 3       | <b>A</b>          | +50.0%   | +1              |
|          | Felony                            | CF   | 1       | ▼                 | -75.0%   | -3              |
|          | Total                             |      | 53      | <b>A</b>          | 3.9%     | +2              |
| Juvenile | Custody Visitation                | CV   | 27      | ▼                 | -6.9%    | -2              |
| Juvenne  | Misdemeanor                       | DM   | 11      | <b>A</b>          | +37.5%   | +3              |
|          | Felony                            | DF   | 4       |                   | +300.0%  | +3              |
|          | Status                            | ST   | 3       | $\Leftrightarrow$ |          | -               |
|          | Paternity                         | PT   | 2       | <b>A</b>          | +100.0%  | +1              |
|          | Permanency Planning               | PH   | 2       | <b>A</b>          | +100.0%  | +1              |
|          | Traffic                           | T    | 1       | $\leftrightarrow$ |          | -               |
|          | Truancy                           | TR   | 1       | ▼                 | -83.3%   | -5              |
|          | Foster Care Review                | FC   | 0       | ▼                 | -100.0%  | -5              |
|          | Non-Family Abuse Protective Order | AP   | 0       | ▼                 | -100.0%  | -2              |
|          | Other                             | ОТ   | 0       | ▼                 | -100.0%  | -1              |
|          | Total                             |      | 51      | ▼                 | -12.1%   | -7              |
|          | GRAND TOTAL                       |      | 104     | ▼                 | -4.6%    | -5              |

| Category                              | Summary | Change            | % Change | Absolute Change |
|---------------------------------------|---------|-------------------|----------|-----------------|
| Adult Criminal                        | 24      | ▼                 | -36.8%   | -14             |
| Child Dependency                      | 2       | $\leftrightarrow$ | -66.7%   | -4              |
| Child in Need of Services/Supervision | 1       | ▼                 | -83.3%   | -5              |
| Custody and Visitation                | 29      | <b>A</b>          | -3.3%    | -1              |
| Delinquency                           | 15      | <b>A</b>          | +66.7%   | +6              |
| Juvenile Miscellaneous                | 3       | $\leftrightarrow$ |          | 0               |
| Other                                 | 10      | ▼                 | +11.1%   | +1              |
| Protective Orders                     | 5       | <b>A</b>          | +66.7%   | +2              |
| Support                               | 14      | <b>A</b>          | +250.0%  | +10             |
| Traffic                               | 1       | $\leftrightarrow$ |          | 0               |
| GRAND TOTAL                           | 104     | ▼                 | -4.6%    | -5              |