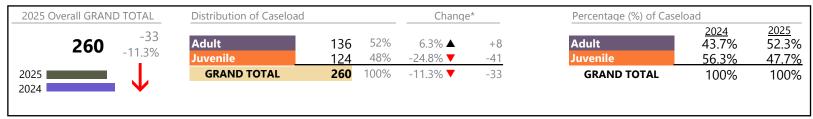

| Summary | Change                                           | % Change | Absolute Change |
|---------|--------------------------------------------------|----------|-----------------|
| 69      | <b>A</b>                                         | +53.3%   | +24             |
| 10      | <b>A</b>                                         | -52.4%   | -11             |
| 6       | <b>A</b>                                         | -        | +6              |
| 57      | <b>A</b>                                         | +42.5%   | +17             |
| 12      | ▼                                                | -14.3%   | -2              |
| 26      | <b>A</b>                                         | +4.0%    | +1              |
| 14      | <b>A</b>                                         | -17.6%   | -3              |
| 27      | <b>A</b>                                         | +12.5%   | +3              |
| 2       | $\leftrightarrow$                                |          | 0               |
| 223     | <b>A</b>                                         | 18.6%    | +35             |
|         | 69<br>10<br>6<br>57<br>12<br>26<br>14<br>27<br>2 | 69       | 69              |

<sup>\*</sup> Compared to same time period as previous year

<sup>\*\*</sup> Case Type Categories are defined in the 2017 Virginia Judicial Workload Assessment

January 2025 thru January 2025 Filings (Compared to January 2024 thru January 2024)