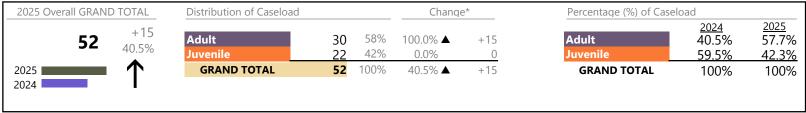

District: 6 FIPS: 081

# Filings by Division & Code

| Division | Case Type Description           | Code | Summary | Change            | % Change | Absolute Change |
|----------|---------------------------------|------|---------|-------------------|----------|-----------------|
| Adult    | Civil Support                   | VS   | 5       | <b>A</b>          | +400.0%  | +4              |
| Adult    | Misdemeanor                     | CM   | 5       | ▼                 | -66.7%   | -10             |
|          | Other                           | OT   | 5       | <b>A</b>          | -44.4%   | -4              |
|          | Family Abuse - Protective Order | FP   | 3       | <b>A</b>          | -        | +3              |
|          | Show Cause                      | SC   | 3       | <b>A</b>          | +50.0%   | +1              |
|          | Capias                          | CA   | 2       | <b>A</b>          | -        | +2              |
|          | Felony                          | CF   | 0       |                   | -100.0%  | -5              |
|          | Total                           |      | 23      | ▼                 | -28.1%   | -9              |
| Juvenile | Misdemeanor                     | DM   | 4       | $\Leftrightarrow$ |          | -               |
| Juvenne  | Emergency Custody Order         | EC   | 2       | $\leftrightarrow$ |          | -               |
|          | Temporary Detention Order       | TD   | 2       | $\leftrightarrow$ |          | -               |
|          | Child In Need of Services       | CS   | 1       | <b>A</b>          | -        | +1              |
|          | Custody Visitation              | CV   | 1       | ▼                 | -85.7%   | -6              |
|          | Foster Care Review              | FC   | 1       | ▼                 | -50.0%   | -1              |
|          | Show Cause                      | SC   | 1       | <b>A</b>          | -        | +1              |
|          | Traffic                         | T    | 0       | ▼                 | -100.0%  | -1              |
|          | Total                           |      | 12      | ▼                 | -33.3%   | -6              |
|          | GRAND TOTAL                     |      | 35      | ▼                 | -30.0%   | -15             |

| Category                              | Summary | Change   | % Change | <b>Absolute Change</b> |
|---------------------------------------|---------|----------|----------|------------------------|
| Adult Criminal                        | 8       | <b>A</b> | -60.0%   | -12                    |
| Child Dependency                      | 1       | ▼        | -50.0%   | -1                     |
| Child in Need of Services/Supervision | 1       | <b>A</b> | -        | +1                     |
| Custody and Visitation                | 1       | ▼        | -85.7%   | -6                     |
| Delinquency                           | 5       | <b>A</b> | +25.0%   | +1                     |
| Other                                 | 9       | <b>A</b> | -30.8%   | -4                     |
| Protective Orders                     | 3       | <b>A</b> | -        | +3                     |
| Support                               | 7       | <b>A</b> | +133.3%  | +4                     |
| Traffic                               | 0       | ▼        | -100.0%  | -1                     |
| GRAND TOTAL                           | 35      | ▼        | -30.0%   | -15                    |