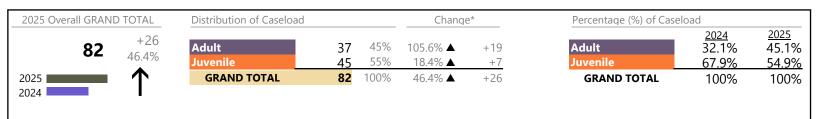

**Brunswick**District: 6 FIPS: 025

January 2025 thru January 2025 Filings (Compared to January 2024 thru January 2024)

# Filings by Division & Code

| Division | Case Type Description           | Code | Summary | Change   | % Change | <b>Absolute Change</b> |
|----------|---------------------------------|------|---------|----------|----------|------------------------|
| Adult    | Show Cause                      | SC   | 10      | <b>A</b> | -        | +10                    |
| Aduit    | Capias                          | CA   | 9       | <b>A</b> | -        | +9                     |
|          | Other                           | ОТ   | 7       | <b>A</b> | +40.0%   | +2                     |
|          | Civil Support                   | VS   | 5       | <b>A</b> | +66.7%   | +2                     |
|          | Misdemeanor                     | CM   | 4       | ▼        | -50.0%   | -4                     |
|          | Family Abuse - Protective Order | FP   | 1       | <b>A</b> | -        | +1                     |
|          | Felony                          | CF   | 1       | ▼        | -50.0%   | -1                     |
|          | Total                           |      | 37      | <b>A</b> | 105.6%   | +19                    |
| Juvenile | Custody Visitation              | CV   | 18      | ▼        | -21.7%   | -5                     |
| Juvernie | Traffic                         | T    | 14      | <b>A</b> | +600.0%  | +12                    |
|          | Misdemeanor                     | DM   | 7       | <b>A</b> | +16.7%   | +1                     |
|          | Foster Care Review              | FC   | 2       | <b>A</b> | -        | +2                     |
|          | Abuse and Neglect               | AN   | 1       | ▼        | -75.0%   | -3                     |
|          | Capias                          | CA   | 1       | <b>A</b> | -        | +1                     |
|          | Emergency Custody Order         | EC   | 1       | <b>A</b> | -        | +1                     |
|          | Show Cause                      | SC   | 1       | <b>A</b> | -        | +1                     |
|          | Paternity                       | PT   | 0       | ▼        | -100.0%  | -1                     |
|          | Permanency Planning             | PH   | 0       | ▼        | -100.0%  | -2                     |
|          | Total                           |      | 45      | <b>A</b> | 18.4%    | +7                     |
|          | GRAND TOTAL                     |      | 82      | <b>A</b> | 46.4%    | +26                    |

| Category               | Summary | Change   | % Change | Absolute Change |
|------------------------|---------|----------|----------|-----------------|
| Adult Criminal         | 11      | <b>A</b> | +10.0%   | +1              |
| Child Dependency       | 3       | <b>A</b> | -50.0%   | -3              |
| Custody and Visitation | 18      | ▼        | -25.0%   | -6              |
| Delinquency            | 9       | <b>A</b> | +50.0%   | +3              |
| Other                  | 8       | <b>A</b> | +60.0%   | +3              |
| Protective Orders      | 1       | <b>A</b> | -        | +1              |
| Support                | 18      | <b>A</b> | +500.0%  | +15             |
| Traffic                | 14      | <b>A</b> | +600.0%  | +12             |
| GRAND TOTAL            | 82      | <b>A</b> | 46.4%    | +26             |

<sup>\*</sup> Compared to same time period as previous year

<sup>\*\*</sup> Case Type Categories are defined in the 2017 Virginia Judicial Workload Assessment

January 2025 thru January 2025 Filings (Compared to January 2024 thru January 2024)