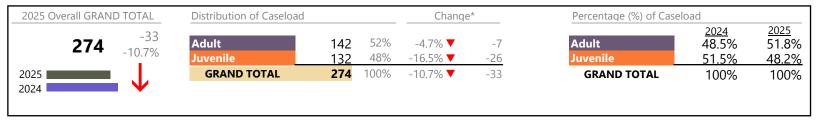

| Fillings by Major Case Category       |         |          |          |                 |
|---------------------------------------|---------|----------|----------|-----------------|
| Category                              | Summary | Change   | % Change | Absolute Change |
| Adult Criminal                        | 141     | <b>A</b> | -13.5%   | -22             |
| Child Dependency                      | 7       | <b>A</b> | -12.5%   | -1              |
| Child in Need of Services/Supervision | 0       | ▼        | -100.0%  | -1              |
| Custody and Visitation                | 98      | <b>A</b> | -13.3%   | -15             |
| Delinquency                           | 16      | ▼        | -40.7%   | -11             |
| Juvenile Miscellaneous                | 6       | <b>A</b> | +500.0%  | +5              |
| Other                                 | 89      | <b>A</b> | +21.9%   | +16             |
| Protective Orders                     | 22      | <b>A</b> | -29.0%   | -9              |
| Support                               | 76      | ▼        | -34.5%   | -40             |
| Traffic                               | 10      | <b>A</b> | +25.0%   | +2              |
|                                       |         |          |          |                 |

Suffolk
District: 5 FIPS: 800

**GRAND TOTAL** 465 ▼ -14.0% -76

\* Compared to same time period as previous year

\*\* Case Type Categories are defined in the 2017 Virginia Judicial Workload Assessment

The data reported reflect the case management system. The case types reported may not necessitate judicial involvement.