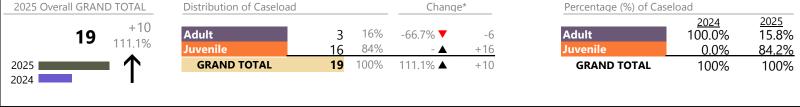

| Category               | Summary | Change            | % Change | <b>Absolute Change</b> |
|------------------------|---------|-------------------|----------|------------------------|
| Adult Criminal         | 21      | <b>A</b>          | +61.5%   | +8                     |
| Child Dependency       | 4       | <b>A</b>          | +300.0%  | +3                     |
| Custody and Visitation | 8       | ▼                 | -11.1%   | -1                     |
| Delinquency            | 8       | <b>A</b>          | +33.3%   | +2                     |
| Juvenile Miscellaneous | 1       | ▼                 | -66.7%   | -2                     |
| Other                  | 4       | ▼                 | -20.0%   | -1                     |
| Protective Orders      | 3       | $\leftrightarrow$ |          | 0                      |
| Support                | 7       | <b>A</b>          | +600.0%  | +6                     |
| GRAND TOTAL            | 56      |                   | 36.6%    | +15                    |