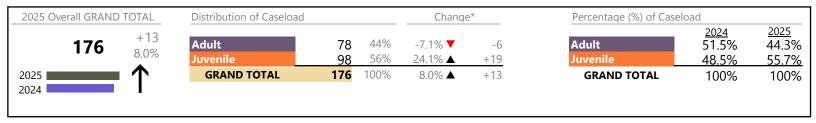

District: 6 FIPS: 670

# Filings by Division & Code

| Division | Case Type Description           | Code | Summary | Change            | % Change | Absolute Change |
|----------|---------------------------------|------|---------|-------------------|----------|-----------------|
| ^ dl*    | Misdemeanor                     | CM   | 29      | <b>A</b>          | +20.8%   | +5              |
| Adult    | Other                           | ОТ   | 24      | <b>A</b>          | +4.3%    | +1              |
|          | Show Cause                      | SC   | 19      | <b>A</b>          | +58.3%   | +7              |
|          | Civil Support                   | VS   | 18      | <b>A</b>          | +5.9%    | +1              |
|          | Felony                          | CF   | 18      | <b>A</b>          | +80.0%   | +8              |
|          | Family Abuse - Protective Order | FP   | 13      | ▼                 | -23.5%   | -4              |
|          | Capias                          | CA   | 9       | <b>A</b>          | +80.0%   | +4              |
|          | Violation of Protective Order   | PV   | 3       | <b>A</b>          | -        | +3              |
|          | Motion - Protective Order       | MP   | 1       | <b>A</b>          | _        | +1              |
|          | Bond Forfeiture                 | BF   | 0       | ▼                 | -100.0%  | -1              |
|          | Total                           |      | 134     | <b>A</b>          | 22.9%    | +25             |
| Juvenile | Custody Visitation              | CV   | 56      | <b>A</b>          | +40.0%   | +16             |
| Juvernie | Misdemeanor                     | DM   | 11      | ▼                 | -8.3%    | -1              |
|          | Foster Care Review              | FC   | 5       | <b>A</b>          | +66.7%   | +2              |
|          | Truancy                         | TR   | 5       | <b>A</b>          | -        | +5              |
|          | Abuse and Neglect               | AN   | 4       | ▼                 | -55.6%   | -5              |
|          | Emergency Custody Order         | EC   | 2       | <b>A</b>          | +100.0%  | +1              |
|          | Show Cause                      | SC   | 2       | <b>A</b>          | +100.0%  | +1              |
|          | Traffic                         | T    | 2       | $\leftrightarrow$ |          | -               |
|          | Paternity                       | PT   | 1       | <b>A</b>          | -        | +1              |
|          | Permanency Planning             | PH   | 1       | <b>A</b>          | -        | +1              |
|          | Capias                          | CA   | 0       | ▼                 | -100.0%  | -1              |
|          | Initial Foster Care             | IF   | 0       | ▼                 | -100.0%  | -5              |
|          | Relief of Custody               | CR   | 0       | ▼                 | -100.0%  | -1              |
|          | Temporary Detention Order       | TD   | 0       | ▼                 | -100.0%  | -1              |
|          | Terminate Parental Rights       | TP   | 0       | ▼                 | -100.0%  | -3              |
|          | Total                           |      | 89      | <b>A</b>          | 12.7%    | +10             |
|          | GRAND TOTAL                     |      | 223     | <b>A</b>          | 18.6%    | +35             |

| Summary | Change                                           | % Change | Absolute Change |
|---------|--------------------------------------------------|----------|-----------------|
| 69      | <b>A</b>                                         | +53.3%   | +24             |
| 10      | <b>A</b>                                         | -52.4%   | -11             |
| 6       | <b>A</b>                                         | -        | +6              |
| 57      | <b>A</b>                                         | +42.5%   | +17             |
| 12      | ▼                                                | -14.3%   | -2              |
| 26      | <b>A</b>                                         | +4.0%    | +1              |
| 14      | <b>A</b>                                         | -17.6%   | -3              |
| 27      | <b>A</b>                                         | +12.5%   | +3              |
| 2       | $\leftrightarrow$                                |          | 0               |
| 223     | <b>A</b>                                         | 18.6%    | +35             |
|         | 69<br>10<br>6<br>57<br>12<br>26<br>14<br>27<br>2 | 69       | 69              |