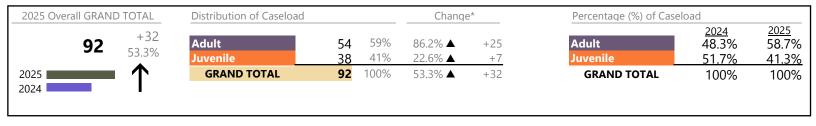

Suffolk

District: 5 FIPS: 800 2025 Overall GRAND TOTAL Distribution of Caseload Change\* Percentage (%) of Caseload

# Filings by Division & Code

| - Innigs by Divisio |                                           |           |         |                   |          |                        |
|---------------------|-------------------------------------------|-----------|---------|-------------------|----------|------------------------|
| Division            | Case Type Description                     | Code      | Summary | Change            | % Change | <b>Absolute Change</b> |
| Adult               | Misdemeanor                               | CM        | 75      | <b>A</b>          | +44.2%   | +23                    |
| Aduit               | Other                                     | ОТ        | 56      | <b>A</b>          | +64.7%   | +22                    |
|                     | Civil Support                             | VS        | 53      | ▼                 | -45.9%   | -45                    |
|                     | Show Cause                                | SC        | 46      | ▼                 | -54.5%   | -55                    |
|                     | Felony                                    | CF        | 24      | <b>A</b>          | +41.2%   | +7                     |
|                     | Capias                                    | CA        | 19      | <b>A</b>          | +72.7%   | +8                     |
|                     | Family Abuse - Protective Order           | FP        | 18      | ▼                 | -25.0%   | -6                     |
|                     | Remand Support                            | RS        | 7       | ▼                 | -22.2%   | -2                     |
|                     | Motion - Protective Order                 | MP        | 1       | $\Leftrightarrow$ |          | -                      |
|                     | Non-Family Abuse Protective Order         | AP        | 1       | <b>A</b>          | _        | +1                     |
|                     | Total                                     |           | 300     | ▼                 | -13.5%   | -47                    |
| Juvenile            | Custody Visitation                        | CV        | 94      | ▼                 | -14.5%   | -16                    |
| Juvernie            | Misdemeanor                               | DM        | 14      | ▼                 | -36.4%   | -8                     |
|                     | Remand Custody                            | RC        | 11      | ▼                 | -8.3%    | -1                     |
|                     | Remand Visitation                         | RV        | 11      | ▼                 | -8.3%    | -1                     |
|                     | Traffic                                   | Т         | 10      | <b>A</b>          | +25.0%   | +2                     |
|                     | Status                                    | ST        | 6       | <b>A</b>          | +500.0%  | +5                     |
|                     | Paternity                                 | PT        | 4       | <b>A</b>          | +33.3%   | +1                     |
|                     | Permanency Planning                       | PH        | 4       | <b>A</b>          | +300.0%  | +3                     |
|                     | Non-Family Abuse Protective Order         | AP        | 2       | ▼                 | -66.7%   | -4                     |
|                     | Temporary Detention Order                 | TD        | 2       | $\Leftrightarrow$ |          | -                      |
|                     | Capias                                    | CA        | 1       | $\leftrightarrow$ |          | -                      |
|                     | Emergency Custody Order                   | EC        | 1       | ▼                 | -75.0%   | -3                     |
|                     | Felony                                    | DF        | 1       | ▼                 | -66.7%   | -2                     |
|                     | Foster Care Review                        | FC        | 1       | ▼                 | -66.7%   | -2                     |
|                     | Initial Foster Care                       | IF        | 1       | <b>A</b>          | _        | +1                     |
|                     | Mental Commitment                         | MC        | 1       | <b>A</b>          | _        | +1                     |
|                     | Voluntary Continuing Services and Support | Agreen VA | 1       | <b>A</b>          | -        | +1                     |
|                     | Show Cause                                | SC        | 0       | ▼                 | -100.0%  | -2                     |
|                     | Terminate Parental Rights                 | TP        | 0       | ▼                 | -100.0%  | -4                     |
|                     | Total                                     |           | 165     | ▼                 | -14.9%   | -29                    |
|                     | GRAND TOTAL                               |           | 465     | ▼                 | -14.0%   | -76                    |

| Fillings by Major Case Category       |         |          |          |                 |
|---------------------------------------|---------|----------|----------|-----------------|
| Category                              | Summary | Change   | % Change | Absolute Change |
| Adult Criminal                        | 141     | <b>A</b> | -13.5%   | -22             |
| Child Dependency                      | 7       | <b>A</b> | -12.5%   | -1              |
| Child in Need of Services/Supervision | 0       | ▼        | -100.0%  | -1              |
| Custody and Visitation                | 98      | <b>A</b> | -13.3%   | -15             |
| Delinquency                           | 16      | ▼        | -40.7%   | -11             |
| Juvenile Miscellaneous                | 6       | <b>A</b> | +500.0%  | +5              |
| Other                                 | 89      | <b>A</b> | +21.9%   | +16             |
| Protective Orders                     | 22      | <b>A</b> | -29.0%   | -9              |
| Support                               | 76      | ▼        | -34.5%   | -40             |
| Traffic                               | 10      | <b>A</b> | +25.0%   | +2              |
|                                       |         |          |          |                 |

<sup>\*</sup> Compared to same time period as previous year

<sup>\*\*</sup> Case Type Categories are defined in the 2017 Virginia Judicial Workload Assessment

January 2025 thru January 2025 Filings (Compared to January 2024 thru January 2024)

Suffolk
District: 5 FIPS: 800

**GRAND TOTAL** 465 ▼ -14.0% -76

\* Compared to same time period as previous year

\*\* Case Type Categories are defined in the 2017 Virginia Judicial Workload Assessment

The data reported reflect the case management system. The case types reported may not necessitate judicial involvement.