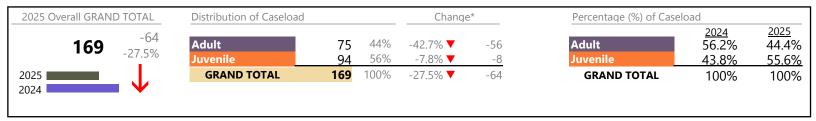

Suffolk

District: 5 FIPS: 800 2025 Overall GRAND TOTAL Distribution of Caseload Change\* Percentage (%) of Caseload

# Filings by Division & Code

| - Innigs by Divisio |                                           |           |         |                   |          |                        |
|---------------------|-------------------------------------------|-----------|---------|-------------------|----------|------------------------|
| Division            | Case Type Description                     | Code      | Summary | Change            | % Change | <b>Absolute Change</b> |
| Adult               | Misdemeanor                               | CM        | 75      | <b>A</b>          | +44.2%   | +23                    |
| Aduit               | Other                                     | ОТ        | 56      | <b>A</b>          | +64.7%   | +22                    |
|                     | Civil Support                             | VS        | 53      | ▼                 | -45.9%   | -45                    |
|                     | Show Cause                                | SC        | 46      | ▼                 | -54.5%   | -55                    |
|                     | Felony                                    | CF        | 24      | <b>A</b>          | +41.2%   | +7                     |
|                     | Capias                                    | CA        | 19      | <b>A</b>          | +72.7%   | +8                     |
|                     | Family Abuse - Protective Order           | FP        | 18      | ▼                 | -25.0%   | -6                     |
|                     | Remand Support                            | RS        | 7       | ▼                 | -22.2%   | -2                     |
|                     | Motion - Protective Order                 | MP        | 1       | $\Leftrightarrow$ |          | -                      |
|                     | Non-Family Abuse Protective Order         | AP        | 1       | <b>A</b>          | _        | +1                     |
|                     | Total                                     |           | 300     | ▼                 | -13.5%   | -47                    |
| Juvenile            | Custody Visitation                        | CV        | 94      | ▼                 | -14.5%   | -16                    |
| Juvernie            | Misdemeanor                               | DM        | 14      | ▼                 | -36.4%   | -8                     |
|                     | Remand Custody                            | RC        | 11      | ▼                 | -8.3%    | -1                     |
|                     | Remand Visitation                         | RV        | 11      | ▼                 | -8.3%    | -1                     |
|                     | Traffic                                   | Т         | 10      | <b>A</b>          | +25.0%   | +2                     |
|                     | Status                                    | ST        | 6       | <b>A</b>          | +500.0%  | +5                     |
|                     | Paternity                                 | PT        | 4       | <b>A</b>          | +33.3%   | +1                     |
|                     | Permanency Planning                       | PH        | 4       | <b>A</b>          | +300.0%  | +3                     |
|                     | Non-Family Abuse Protective Order         | AP        | 2       | ▼                 | -66.7%   | -4                     |
|                     | Temporary Detention Order                 | TD        | 2       | $\Leftrightarrow$ |          | -                      |
|                     | Capias                                    | CA        | 1       | $\leftrightarrow$ |          | -                      |
|                     | Emergency Custody Order                   | EC        | 1       | ▼                 | -75.0%   | -3                     |
|                     | Felony                                    | DF        | 1       | ▼                 | -66.7%   | -2                     |
|                     | Foster Care Review                        | FC        | 1       | ▼                 | -66.7%   | -2                     |
|                     | Initial Foster Care                       | IF        | 1       | <b>A</b>          | _        | +1                     |
|                     | Mental Commitment                         | MC        | 1       | <b>A</b>          | _        | +1                     |
|                     | Voluntary Continuing Services and Support | Agreen VA | 1       | <b>A</b>          | -        | +1                     |
|                     | Show Cause                                | SC        | 0       | ▼                 | -100.0%  | -2                     |
|                     | Terminate Parental Rights                 | TP        | 0       | ▼                 | -100.0%  | -4                     |
|                     | Total                                     |           | 165     | ▼                 | -14.9%   | -29                    |
|                     | GRAND TOTAL                               |           | 465     | ▼                 | -14.0%   | -76                    |

| Fillings by Major Case Category       |         |          |          |                 |
|---------------------------------------|---------|----------|----------|-----------------|
| Category                              | Summary | Change   | % Change | Absolute Change |
| Adult Criminal                        | 141     | <b>A</b> | -13.5%   | -22             |
| Child Dependency                      | 7       | <b>A</b> | -12.5%   | -1              |
| Child in Need of Services/Supervision | 0       | ▼        | -100.0%  | -1              |
| Custody and Visitation                | 98      | <b>A</b> | -13.3%   | -15             |
| Delinquency                           | 16      | ▼        | -40.7%   | -11             |
| Juvenile Miscellaneous                | 6       | <b>A</b> | +500.0%  | +5              |
| Other                                 | 89      | <b>A</b> | +21.9%   | +16             |
| Protective Orders                     | 22      | <b>A</b> | -29.0%   | -9              |
| Support                               | 76      | ▼        | -34.5%   | -40             |
| Traffic                               | 10      | <b>A</b> | +25.0%   | +2              |
|                                       |         |          |          |                 |