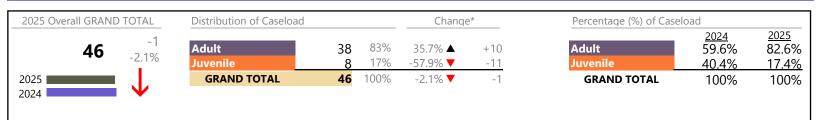

| Category                              | Summary | Change   | % Change | <b>Absolute Change</b> |
|---------------------------------------|---------|----------|----------|------------------------|
| Adult Criminal                        | 8       | <b>A</b> | -60.0%   | -12                    |
| Child Dependency                      | 1       | ▼        | -50.0%   | -1                     |
| Child in Need of Services/Supervision | 1       | <b>A</b> | -        | +1                     |
| Custody and Visitation                | 1       | ▼        | -85.7%   | -6                     |
| Delinquency                           | 5       | <b>A</b> | +25.0%   | +1                     |
| Other                                 | 9       | <b>A</b> | -30.8%   | -4                     |
| Protective Orders                     | 3       | <b>A</b> | -        | +3                     |
| Support                               | 7       | <b>A</b> | +133.3%  | +4                     |
| Traffic                               | 0       | ▼        | -100.0%  | -1                     |
| GRAND TOTAL                           | 35      | ▼        | -30.0%   | -15                    |