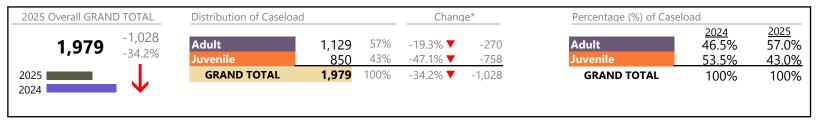

January 2025 thru January 2025 Filings (Compared to January 2024 thru January 2024)

**Virginia Beach**District: 2 FIPS: 810

| Child in Need of Services/Supervision | 4     | <b>A</b> | -50.0%  | -4     |
|---------------------------------------|-------|----------|---------|--------|
| Custody and Visitation                | 451   | ▼        | -35.0%  | -243   |
| Delinquency                           | 129   | ▼        | +0.8%   | +1     |
| Juvenile Miscellaneous                | 6     | ▼        | -25.0%  | -2     |
| New to Workload Study                 | 5     | <b>A</b> | +400.0% | +4     |
| Other                                 | 349   | ▼        | -63.8%  | -616   |
| Protective Orders                     | 146   | <b>A</b> |         | 0      |
| Support                               | 244   | <b>A</b> | -10.6%  | -29    |
| Traffic                               | 59    | ▼        | -9.2%   | -6     |
| GRAND TOTAL                           | 1,979 | ▼        | -34.2%  | -1,028 |