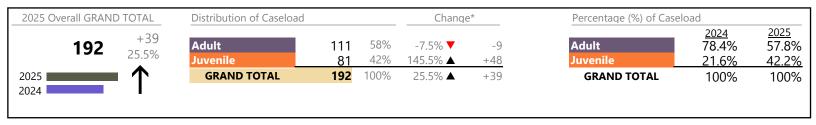

**Emporia** District: 6 FIPS: 595

# Filings by Division & Code

| Division    | Case Type Description                  | Code           | Summary | Change            | % Change | Absolute Change |
|-------------|----------------------------------------|----------------|---------|-------------------|----------|-----------------|
| Adult       | Misdemeanor                            | CM             | 15      | <b>A</b>          | +114.3%  | +8              |
| Adult       | Civil Support                          | VS             | 5       | <b>A</b>          | +400.0%  | +4              |
|             | Felony                                 | CF             | 5       | <b>A</b>          | +66.7%   | +2              |
|             | Other                                  | OT             | 4       | ▼                 | -20.0%   | -1              |
|             | Family Abuse - Protective Order        | FP             | 3       | $\leftrightarrow$ |          | -               |
|             | Capias                                 | CA             | 2       | <b>A</b>          | -        | +2              |
|             | Show Cause                             | SC             | 11_     | <b>A</b>          | -66.7%   | -2              |
|             | Total                                  |                | 35      | <b>A</b>          | 59.1%    | +13             |
| Juvenile    | Custody Visitation                     | CV             | 8       | $\leftrightarrow$ |          | -               |
| Juvernie    | Misdemeanor                            | DM             | 4       | <b>A</b>          | +33.3%   | +1              |
|             | Felony                                 | DF             | 3       | $\leftrightarrow$ |          | -               |
|             | Foster Care Review                     | FC             | 2       | <b>A</b>          | -        | +2              |
|             | Initial Foster Care                    | IF             | 1       | <b>A</b>          | -        | +1              |
|             | Show Cause                             | SC             | 1       | <b>A</b>          | -        | +1              |
|             | Status                                 | ST             | 1       | ▼                 | -66.7%   | -2              |
|             | Voluntary Continuing Services and Supp | oort Agreen VA | 1       | $\leftrightarrow$ |          | -               |
|             | Paternity                              | PT             | 0       | ▼                 | -100.0%  | -1              |
|             | Total                                  |                | 21      | <b>A</b>          | 10.5%    | +2              |
| GRAND TOTAL |                                        |                | 56      | <b>A</b>          | 36.6%    | +15             |

| Category               | Summary | Change            | % Change | <b>Absolute Change</b> |
|------------------------|---------|-------------------|----------|------------------------|
| Adult Criminal         | 21      | <b>A</b>          | +61.5%   | +8                     |
| Child Dependency       | 4       | <b>A</b>          | +300.0%  | +3                     |
| Custody and Visitation | 8       | ▼                 | -11.1%   | -1                     |
| Delinquency            | 8       | <b>A</b>          | +33.3%   | +2                     |
| Juvenile Miscellaneous | 1       | ▼                 | -66.7%   | -2                     |
| Other                  | 4       | ▼                 | -20.0%   | -1                     |
| Protective Orders      | 3       | $\leftrightarrow$ |          | 0                      |
| Support                | 7       | <b>A</b>          | +600.0%  | +6                     |
| GRAND TOTAL            | 56      |                   | 36.6%    | +15                    |

<sup>\*</sup> Compared to same time period as previous year

<sup>\*\*</sup> Case Type Categories are defined in the 2017 Virginia Judicial Workload Assessment

Greensville

January 2025 thru January 2025 Filings (Compared to January 2024 thru January 2024)