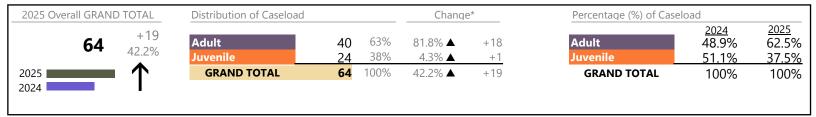

Suffolk

District: 5 FIPS: 800 2025 Overall GRAND TOTAL Distribution of Caseload Change\* Percentage (%) of Caseload

# Filings by Division & Code

| - Innigs by Divisio |                                           |           |         |                   |          |                        |
|---------------------|-------------------------------------------|-----------|---------|-------------------|----------|------------------------|
| Division            | Case Type Description                     | Code      | Summary | Change            | % Change | <b>Absolute Change</b> |
| Adult               | Misdemeanor                               | CM        | 75      | <b>A</b>          | +44.2%   | +23                    |
| Aduit               | Other                                     | ОТ        | 56      | <b>A</b>          | +64.7%   | +22                    |
|                     | Civil Support                             | VS        | 53      | ▼                 | -45.9%   | -45                    |
|                     | Show Cause                                | SC        | 46      | ▼                 | -54.5%   | -55                    |
|                     | Felony                                    | CF        | 24      | <b>A</b>          | +41.2%   | +7                     |
|                     | Capias                                    | CA        | 19      | <b>A</b>          | +72.7%   | +8                     |
|                     | Family Abuse - Protective Order           | FP        | 18      | ▼                 | -25.0%   | -6                     |
|                     | Remand Support                            | RS        | 7       | ▼                 | -22.2%   | -2                     |
|                     | Motion - Protective Order                 | MP        | 1       | $\Leftrightarrow$ |          | -                      |
|                     | Non-Family Abuse Protective Order         | AP        | 1       | <b>A</b>          | _        | +1                     |
|                     | Total                                     |           | 300     | ▼                 | -13.5%   | -47                    |
| Juvenile            | Custody Visitation                        | CV        | 94      | ▼                 | -14.5%   | -16                    |
| Juvernie            | Misdemeanor                               | DM        | 14      | ▼                 | -36.4%   | -8                     |
|                     | Remand Custody                            | RC        | 11      | ▼                 | -8.3%    | -1                     |
|                     | Remand Visitation                         | RV        | 11      | ▼                 | -8.3%    | -1                     |
|                     | Traffic                                   | Т         | 10      | <b>A</b>          | +25.0%   | +2                     |
|                     | Status                                    | ST        | 6       | <b>A</b>          | +500.0%  | +5                     |
|                     | Paternity                                 | PT        | 4       | <b>A</b>          | +33.3%   | +1                     |
|                     | Permanency Planning                       | PH        | 4       | <b>A</b>          | +300.0%  | +3                     |
|                     | Non-Family Abuse Protective Order         | AP        | 2       | ▼                 | -66.7%   | -4                     |
|                     | Temporary Detention Order                 | TD        | 2       | $\Leftrightarrow$ |          | -                      |
|                     | Capias                                    | CA        | 1       | $\leftrightarrow$ |          | -                      |
|                     | Emergency Custody Order                   | EC        | 1       | ▼                 | -75.0%   | -3                     |
|                     | Felony                                    | DF        | 1       | ▼                 | -66.7%   | -2                     |
|                     | Foster Care Review                        | FC        | 1       | ▼                 | -66.7%   | -2                     |
|                     | Initial Foster Care                       | IF        | 1       | <b>A</b>          | _        | +1                     |
|                     | Mental Commitment                         | MC        | 1       | <b>A</b>          | _        | +1                     |
|                     | Voluntary Continuing Services and Support | Agreen VA | 1       | <b>A</b>          | -        | +1                     |
|                     | Show Cause                                | SC        | 0       | ▼                 | -100.0%  | -2                     |
|                     | Terminate Parental Rights                 | TP        | 0       | ▼                 | -100.0%  | -4                     |
|                     | Total                                     |           | 165     | ▼                 | -14.9%   | -29                    |
|                     | GRAND TOTAL                               |           | 465     | ▼                 | -14.0%   | -76                    |

| Fillings by Major Case Category       |         |          |          |                 |
|---------------------------------------|---------|----------|----------|-----------------|
| Category                              | Summary | Change   | % Change | Absolute Change |
| Adult Criminal                        | 141     | <b>A</b> | -13.5%   | -22             |
| Child Dependency                      | 7       | <b>A</b> | -12.5%   | -1              |
| Child in Need of Services/Supervision | 0       | ▼        | -100.0%  | -1              |
| Custody and Visitation                | 98      | <b>A</b> | -13.3%   | -15             |
| Delinquency                           | 16      | ▼        | -40.7%   | -11             |
| Juvenile Miscellaneous                | 6       | <b>A</b> | +500.0%  | +5              |
| Other                                 | 89      | <b>A</b> | +21.9%   | +16             |
| Protective Orders                     | 22      | <b>A</b> | -29.0%   | -9              |
| Support                               | 76      | ▼        | -34.5%   | -40             |
| Traffic                               | 10      | <b>A</b> | +25.0%   | +2              |
|                                       |         |          |          |                 |

Suffolk
District: 5 FIPS: 800

**GRAND TOTAL** 465 ▼ -14.0% -76

\* Compared to same time period as previous year

\*\* Case Type Categories are defined in the 2017 Virginia Judicial Workload Assessment

The data reported reflect the case management system. The case types reported may not necessitate judicial involvement.