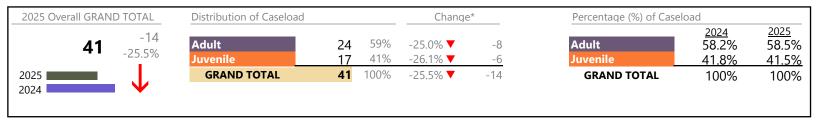

January 2025 thru January 2025 Filings (Compared to January 2024 thru January 2024)

Norfolk

District: 4 FIPS: 710

# Filings by Division & Code

| Division  | Case Type Description                     | Code | Summary | Change            | % Change | Absolute Chang |
|-----------|-------------------------------------------|------|---------|-------------------|----------|----------------|
| Adult     | Misdemeanor                               | CM   | 241     | <b>A</b>          | +19.3%   | +3             |
| Addit     | Other                                     | OT   | 179     | ▼                 | +8.5%    | +1             |
|           | Show Cause                                | SC   | 168     | <b>A</b>          | +16.7%   | +2             |
|           | Civil Support                             | VS   | 162     | <b>A</b>          | +13.3%   | +1             |
|           | Family Abuse - Protective Order           | FP   | 63      | <b>A</b>          | +14.5%   | +              |
|           | Felony                                    | CF   | 49      | ▼                 | -5.8%    | -              |
|           | Capias                                    | CA   | 41      | <b>A</b>          | -16.3%   | -              |
|           | Remand Support                            | RS   | 6       | <b>A</b>          | +100.0%  | +              |
|           | Motion - Protective Order                 | MP   | 3       | ▼                 | -40.0%   | -              |
|           | Non-Family Abuse Protective Order         | AP   | 3       | ▼                 | -62.5%   | -              |
|           | Violation of Protective Order             | PV   | 2       | <b>A</b>          | -        | +              |
|           | Protective Order                          | PC   | 0       |                   | -100.0%  |                |
|           | Total                                     |      | 917     | <b>A</b>          | 10.6%    | +8             |
| uvenile   | Custody Visitation                        | CV   | 359     | ▼                 | -8.4%    | -33            |
| a verific | Abuse and Neglect                         | AN   | 32      | ▼                 | -28.9%   | -13            |
|           | Permanency Planning                       | PH   | 25      | <b>A</b>          | +8.7%    | + 2            |
|           | Misdemeanor                               | DM   | 24      | ▼                 | -65.7%   | -4             |
|           | Felony                                    | DF   | 22      | ▼                 | -35.3%   | -1:            |
|           | Initial Foster Care                       | IF   | 17      | <b>A</b>          | +88.9%   | + 8            |
|           | Mental Commitment                         | MC   | 14      | <b>A</b>          | +7.7%    | +              |
|           | Foster Care Review                        | FC   | 13      | ▼                 | -50.0%   | -13            |
|           | Traffic                                   | T    | 13      | <b>A</b>          | +18.2%   | +              |
|           | Paternity                                 | PT   | 12      | <b>A</b>          | +9.1%    | +              |
|           | Remand Custody                            | RC   | 12      | <b>A</b>          | +140.0%  | +              |
|           | Remand Visitation                         | RV   | 12      | <b>A</b>          | +140.0%  | +              |
|           | Status                                    | ST   | 12      | <b>A</b>          | +50.0%   | +4             |
|           | Child In Need of Services                 | CS   | 10      | <b>A</b>          | +400.0%  | +8             |
|           | Motion - Protective Order                 | MP   | 5       | <b>A</b>          | +150.0%  | +3             |
|           | Special Immigrant Juvenile Status         | SI   | 4       | <b>A</b>          | -        | +4             |
|           | Emergency Custody Order                   | EC   | 3       | ▼                 | -40.0%   | -7             |
|           | Relief of Custody                         | CR   | 3       | ▼                 | -25.0%   |                |
|           | Show Cause                                | SC   | 3       | <b>A</b>          | -25.0%   | -              |
|           | Terminate Parental Rights                 | TP   | 3       | ▼                 | -72.7%   |                |
|           | Truancy                                   | TR   | 2       | <b>A</b>          | -        | +2             |
|           | Emancipation                              | EP   | 1       | <b>A</b>          | -        | +              |
|           | Non-Family Abuse Protective Order         | AP   | 1       | ▼                 | -95.2%   | -20            |
|           | Other                                     | OT   | 1       | ▼                 | -87.5%   | -              |
|           | Temporary Detention Order                 | TD   | 1       | ▼                 | -75.0%   | -3             |
|           | Voluntary Continuing Services and Support | _    | 1       | $\leftrightarrow$ |          |                |
|           | Family Abuse - Protective Order           | FP   | 0       | <u> </u>          | -100.0%  |                |
|           | Total                                     |      | 605     | ▼                 | -15.4%   | -110           |
|           | GRAND TOTAL                               |      | 1,522   | ▼                 | -1.4%    | -22            |

| Category         | Summary | Change   | % Change | Absolute Change |
|------------------|---------|----------|----------|-----------------|
| Adult Criminal   | 453     | <b>A</b> | +11.9%   | +48             |
| Child Dependency | 94      | ▼        | -21.0%   | -25             |

January 2025 thru January 2025 Filings (Compared to January 2024 thru January 2024)

Norfolk
District: 4 FIPS: 710

| Child in Need of Services/Supervision | 13    | <b>A</b> | +550.0% | +11 |
|---------------------------------------|-------|----------|---------|-----|
| Custody and Visitation                | 371   | <b>A</b> | -7.9%   | -32 |
| Delinquency                           | 48    | ▼        | -55.6%  | -60 |
| Juvenile Miscellaneous                | 13    | <b>A</b> | +62.5%  | +5  |
| New to Workload Study                 | 4     | <b>A</b> | -       | +4  |
| Other                                 | 228   | <b>A</b> | +9.6%   | +20 |
| Protective Orders                     | 75    | ▼        | -18.5%  | -17 |
| Support                               | 210   | <b>A</b> | +11.7%  | +22 |
| Traffic                               | 13    | <b>A</b> | +18.2%  | +2  |
| GRAND TOTAL                           | 1,522 | ▼        | -1.4%   | -22 |