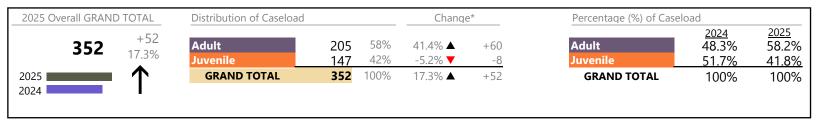

Suffolk

District: 5 FIPS: 800 2025 Overall GRAND TOTAL Distribution of Caseload Change\* Percentage (%) of Caseload

# Filings by Division & Code

| - Innigs by Divisio |                                           |           |         |                   |          |                        |
|---------------------|-------------------------------------------|-----------|---------|-------------------|----------|------------------------|
| Division            | Case Type Description                     | Code      | Summary | Change            | % Change | <b>Absolute Change</b> |
| Adult               | Misdemeanor                               | CM        | 75      | <b>A</b>          | +44.2%   | +23                    |
| Aduit               | Other                                     | ОТ        | 56      | <b>A</b>          | +64.7%   | +22                    |
|                     | Civil Support                             | VS        | 53      | ▼                 | -45.9%   | -45                    |
|                     | Show Cause                                | SC        | 46      | ▼                 | -54.5%   | -55                    |
|                     | Felony                                    | CF        | 24      | <b>A</b>          | +41.2%   | +7                     |
|                     | Capias                                    | CA        | 19      | <b>A</b>          | +72.7%   | +8                     |
|                     | Family Abuse - Protective Order           | FP        | 18      | ▼                 | -25.0%   | -6                     |
|                     | Remand Support                            | RS        | 7       | ▼                 | -22.2%   | -2                     |
|                     | Motion - Protective Order                 | MP        | 1       | $\Leftrightarrow$ |          | -                      |
|                     | Non-Family Abuse Protective Order         | AP        | 1       | <b>A</b>          | _        | +1                     |
|                     | Total                                     |           | 300     | ▼                 | -13.5%   | -47                    |
| Juvenile            | Custody Visitation                        | CV        | 94      | ▼                 | -14.5%   | -16                    |
| Juvernie            | Misdemeanor                               | DM        | 14      | ▼                 | -36.4%   | -8                     |
|                     | Remand Custody                            | RC        | 11      | ▼                 | -8.3%    | -1                     |
|                     | Remand Visitation                         | RV        | 11      | ▼                 | -8.3%    | -1                     |
|                     | Traffic                                   | Т         | 10      | <b>A</b>          | +25.0%   | +2                     |
|                     | Status                                    | ST        | 6       | <b>A</b>          | +500.0%  | +5                     |
|                     | Paternity                                 | PT        | 4       | <b>A</b>          | +33.3%   | +1                     |
|                     | Permanency Planning                       | PH        | 4       | <b>A</b>          | +300.0%  | +3                     |
|                     | Non-Family Abuse Protective Order         | AP        | 2       | ▼                 | -66.7%   | -4                     |
|                     | Temporary Detention Order                 | TD        | 2       | $\Leftrightarrow$ |          | -                      |
|                     | Capias                                    | CA        | 1       | $\leftrightarrow$ |          | -                      |
|                     | Emergency Custody Order                   | EC        | 1       | ▼                 | -75.0%   | -3                     |
|                     | Felony                                    | DF        | 1       | ▼                 | -66.7%   | -2                     |
|                     | Foster Care Review                        | FC        | 1       | ▼                 | -66.7%   | -2                     |
|                     | Initial Foster Care                       | IF        | 1       | <b>A</b>          | _        | +1                     |
|                     | Mental Commitment                         | MC        | 1       | <b>A</b>          | _        | +1                     |
|                     | Voluntary Continuing Services and Support | Agreen VA | 1       | <b>A</b>          | -        | +1                     |
|                     | Show Cause                                | SC        | 0       | ▼                 | -100.0%  | -2                     |
|                     | Terminate Parental Rights                 | TP        | 0       | ▼                 | -100.0%  | -4                     |
|                     | Total                                     |           | 165     | ▼                 | -14.9%   | -29                    |
|                     | GRAND TOTAL                               |           | 465     | ▼                 | -14.0%   | -76                    |

| Fillings by Major Case Category       |         |          |          |                 |
|---------------------------------------|---------|----------|----------|-----------------|
| Category                              | Summary | Change   | % Change | Absolute Change |
| Adult Criminal                        | 141     | <b>A</b> | -13.5%   | -22             |
| Child Dependency                      | 7       | <b>A</b> | -12.5%   | -1              |
| Child in Need of Services/Supervision | 0       | ▼        | -100.0%  | -1              |
| Custody and Visitation                | 98      | <b>A</b> | -13.3%   | -15             |
| Delinquency                           | 16      | ▼        | -40.7%   | -11             |
| Juvenile Miscellaneous                | 6       | <b>A</b> | +500.0%  | +5              |
| Other                                 | 89      | <b>A</b> | +21.9%   | +16             |
| Protective Orders                     | 22      | <b>A</b> | -29.0%   | -9              |
| Support                               | 76      | ▼        | -34.5%   | -40             |
| Traffic                               | 10      | <b>A</b> | +25.0%   | +2              |
|                                       |         |          |          |                 |