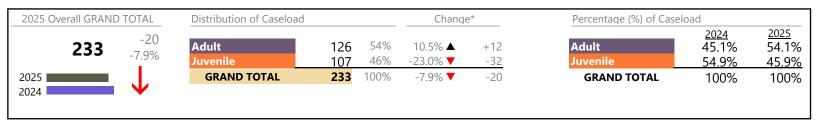

District: 6 FIPS: 670

# Filings by Division & Code

| Division | Case Type Description           | Code | Summary | Change            | % Change | Absolute Change |
|----------|---------------------------------|------|---------|-------------------|----------|-----------------|
| ^ dl*    | Misdemeanor                     | CM   | 29      | <b>A</b>          | +20.8%   | +5              |
| Adult    | Other                           | ОТ   | 24      | <b>A</b>          | +4.3%    | +1              |
|          | Show Cause                      | SC   | 19      | <b>A</b>          | +58.3%   | +7              |
|          | Civil Support                   | VS   | 18      | <b>A</b>          | +5.9%    | +1              |
|          | Felony                          | CF   | 18      | <b>A</b>          | +80.0%   | +8              |
|          | Family Abuse - Protective Order | FP   | 13      | ▼                 | -23.5%   | -4              |
|          | Capias                          | CA   | 9       | <b>A</b>          | +80.0%   | +4              |
|          | Violation of Protective Order   | PV   | 3       | <b>A</b>          | -        | +3              |
|          | Motion - Protective Order       | MP   | 1       | <b>A</b>          | _        | +1              |
|          | Bond Forfeiture                 | BF   | 0       | ▼                 | -100.0%  | -1              |
|          | Total                           |      | 134     | <b>A</b>          | 22.9%    | +25             |
| Juvenile | Custody Visitation              | CV   | 56      | <b>A</b>          | +40.0%   | +16             |
| Juvernie | Misdemeanor                     | DM   | 11      | ▼                 | -8.3%    | -1              |
|          | Foster Care Review              | FC   | 5       | <b>A</b>          | +66.7%   | +2              |
|          | Truancy                         | TR   | 5       | <b>A</b>          | -        | +5              |
|          | Abuse and Neglect               | AN   | 4       | ▼                 | -55.6%   | -5              |
|          | Emergency Custody Order         | EC   | 2       | <b>A</b>          | +100.0%  | +1              |
|          | Show Cause                      | SC   | 2       | <b>A</b>          | +100.0%  | +1              |
|          | Traffic                         | T    | 2       | $\leftrightarrow$ |          | -               |
|          | Paternity                       | PT   | 1       | <b>A</b>          | -        | +1              |
|          | Permanency Planning             | PH   | 1       | <b>A</b>          | -        | +1              |
|          | Capias                          | CA   | 0       | ▼                 | -100.0%  | -1              |
|          | Initial Foster Care             | IF   | 0       | ▼                 | -100.0%  | -5              |
|          | Relief of Custody               | CR   | 0       | ▼                 | -100.0%  | -1              |
|          | Temporary Detention Order       | TD   | 0       | ▼                 | -100.0%  | -1              |
|          | Terminate Parental Rights       | TP   | 0       | ▼                 | -100.0%  | -3              |
|          | Total                           |      | 89      | <b>A</b>          | 12.7%    | +10             |
|          | GRAND TOTAL                     |      | 223     | <b>A</b>          | 18.6%    | +35             |

| Summary | Change                                           | % Change | Absolute Change |
|---------|--------------------------------------------------|----------|-----------------|
| 69      | <b>A</b>                                         | +53.3%   | +24             |
| 10      | <b>A</b>                                         | -52.4%   | -11             |
| 6       | <b>A</b>                                         | -        | +6              |
| 57      | <b>A</b>                                         | +42.5%   | +17             |
| 12      | ▼                                                | -14.3%   | -2              |
| 26      | <b>A</b>                                         | +4.0%    | +1              |
| 14      | <b>A</b>                                         | -17.6%   | -3              |
| 27      | <b>A</b>                                         | +12.5%   | +3              |
| 2       | $\leftrightarrow$                                |          | 0               |
| 223     | <b>A</b>                                         | 18.6%    | +35             |
|         | 69<br>10<br>6<br>57<br>12<br>26<br>14<br>27<br>2 | 69       | 69              |