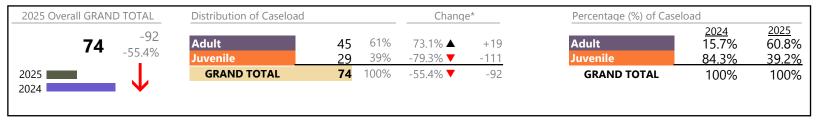

Suffolk

District: 5 FIPS: 800 2025 Overall GRAND TOTAL Distribution of Caseload Change\* Percentage (%) of Caseload

# Filings by Division & Code

| - Innigs by Divisio |                                           |           |         |                   |          |                        |
|---------------------|-------------------------------------------|-----------|---------|-------------------|----------|------------------------|
| Division            | Case Type Description                     | Code      | Summary | Change            | % Change | <b>Absolute Change</b> |
| Adult               | Misdemeanor                               | CM        | 75      | <b>A</b>          | +44.2%   | +23                    |
| Aduit               | Other                                     | ОТ        | 56      | <b>A</b>          | +64.7%   | +22                    |
|                     | Civil Support                             | VS        | 53      | ▼                 | -45.9%   | -45                    |
|                     | Show Cause                                | SC        | 46      | ▼                 | -54.5%   | -55                    |
|                     | Felony                                    | CF        | 24      | <b>A</b>          | +41.2%   | +7                     |
|                     | Capias                                    | CA        | 19      | <b>A</b>          | +72.7%   | +8                     |
|                     | Family Abuse - Protective Order           | FP        | 18      | ▼                 | -25.0%   | -6                     |
|                     | Remand Support                            | RS        | 7       | ▼                 | -22.2%   | -2                     |
|                     | Motion - Protective Order                 | MP        | 1       | $\Leftrightarrow$ |          | -                      |
|                     | Non-Family Abuse Protective Order         | AP        | 1       | <b>A</b>          | _        | +1                     |
|                     | Total                                     |           | 300     | ▼                 | -13.5%   | -47                    |
| Juvenile            | Custody Visitation                        | CV        | 94      | ▼                 | -14.5%   | -16                    |
| Juvernie            | Misdemeanor                               | DM        | 14      | ▼                 | -36.4%   | -8                     |
|                     | Remand Custody                            | RC        | 11      | ▼                 | -8.3%    | -1                     |
|                     | Remand Visitation                         | RV        | 11      | ▼                 | -8.3%    | -1                     |
|                     | Traffic                                   | Т         | 10      | <b>A</b>          | +25.0%   | +2                     |
|                     | Status                                    | ST        | 6       | <b>A</b>          | +500.0%  | +5                     |
|                     | Paternity                                 | PT        | 4       | <b>A</b>          | +33.3%   | +1                     |
|                     | Permanency Planning                       | PH        | 4       | <b>A</b>          | +300.0%  | +3                     |
|                     | Non-Family Abuse Protective Order         | AP        | 2       | ▼                 | -66.7%   | -4                     |
|                     | Temporary Detention Order                 | TD        | 2       | $\Leftrightarrow$ |          | -                      |
|                     | Capias                                    | CA        | 1       | $\leftrightarrow$ |          | -                      |
|                     | Emergency Custody Order                   | EC        | 1       | ▼                 | -75.0%   | -3                     |
|                     | Felony                                    | DF        | 1       | ▼                 | -66.7%   | -2                     |
|                     | Foster Care Review                        | FC        | 1       | ▼                 | -66.7%   | -2                     |
|                     | Initial Foster Care                       | IF        | 1       | <b>A</b>          | _        | +1                     |
|                     | Mental Commitment                         | MC        | 1       | <b>A</b>          | _        | +1                     |
|                     | Voluntary Continuing Services and Support | Agreen VA | 1       | <b>A</b>          | -        | +1                     |
|                     | Show Cause                                | SC        | 0       | ▼                 | -100.0%  | -2                     |
|                     | Terminate Parental Rights                 | TP        | 0       | ▼                 | -100.0%  | -4                     |
|                     | Total                                     |           | 165     | ▼                 | -14.9%   | -29                    |
|                     | GRAND TOTAL                               |           | 465     | ▼                 | -14.0%   | -76                    |

| Fillings by Major Case Category       |         |          |          |                 |
|---------------------------------------|---------|----------|----------|-----------------|
| Category                              | Summary | Change   | % Change | Absolute Change |
| Adult Criminal                        | 141     | <b>A</b> | -13.5%   | -22             |
| Child Dependency                      | 7       | <b>A</b> | -12.5%   | -1              |
| Child in Need of Services/Supervision | 0       | ▼        | -100.0%  | -1              |
| Custody and Visitation                | 98      | <b>A</b> | -13.3%   | -15             |
| Delinquency                           | 16      | ▼        | -40.7%   | -11             |
| Juvenile Miscellaneous                | 6       | <b>A</b> | +500.0%  | +5              |
| Other                                 | 89      | <b>A</b> | +21.9%   | +16             |
| Protective Orders                     | 22      | <b>A</b> | -29.0%   | -9              |
| Support                               | 76      | ▼        | -34.5%   | -40             |
| Traffic                               | 10      | <b>A</b> | +25.0%   | +2              |
|                                       |         |          |          |                 |