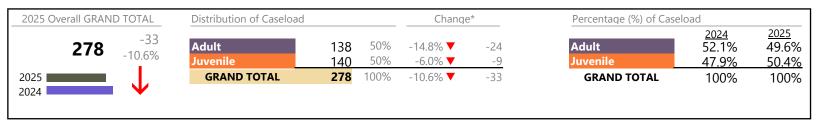

District: 6 FIPS: 081

# Filings by Division & Code

| Division | Case Type Description           | Code | Summary | Change            | % Change | Absolute Change |
|----------|---------------------------------|------|---------|-------------------|----------|-----------------|
| Adult    | Civil Support                   | VS   | 5       | <b>A</b>          | +400.0%  | +4              |
| Adult    | Misdemeanor                     | CM   | 5       | ▼                 | -66.7%   | -10             |
|          | Other                           | OT   | 5       | <b>A</b>          | -44.4%   | -4              |
|          | Family Abuse - Protective Order | FP   | 3       | <b>A</b>          | -        | +3              |
|          | Show Cause                      | SC   | 3       | <b>A</b>          | +50.0%   | +1              |
|          | Capias                          | CA   | 2       | <b>A</b>          | -        | +2              |
|          | Felony                          | CF   | 0       |                   | -100.0%  | -5              |
|          | Total                           |      | 23      | ▼                 | -28.1%   | -9              |
| Juvenile | Misdemeanor                     | DM   | 4       | $\Leftrightarrow$ |          | -               |
| Juvenne  | Emergency Custody Order         | EC   | 2       | $\leftrightarrow$ |          | -               |
|          | Temporary Detention Order       | TD   | 2       | $\leftrightarrow$ |          | -               |
|          | Child In Need of Services       | CS   | 1       | <b>A</b>          | -        | +1              |
|          | Custody Visitation              | CV   | 1       | ▼                 | -85.7%   | -6              |
|          | Foster Care Review              | FC   | 1       | ▼                 | -50.0%   | -1              |
|          | Show Cause                      | SC   | 1       | <b>A</b>          | -        | +1              |
|          | Traffic                         | T    | 0       | ▼                 | -100.0%  | -1              |
|          | Total                           |      | 12      | ▼                 | -33.3%   | -6              |
|          | GRAND TOTAL                     |      | 35      | ▼                 | -30.0%   | -15             |

| Category                              | Summary | Change   | % Change | <b>Absolute Change</b> |
|---------------------------------------|---------|----------|----------|------------------------|
| Adult Criminal                        | 8       | <b>A</b> | -60.0%   | -12                    |
| Child Dependency                      | 1       | ▼        | -50.0%   | -1                     |
| Child in Need of Services/Supervision | 1       | <b>A</b> | -        | +1                     |
| Custody and Visitation                | 1       | ▼        | -85.7%   | -6                     |
| Delinquency                           | 5       | <b>A</b> | +25.0%   | +1                     |
| Other                                 | 9       | <b>A</b> | -30.8%   | -4                     |
| Protective Orders                     | 3       | <b>A</b> | -        | +3                     |
| Support                               | 7       | <b>A</b> | +133.3%  | +4                     |
| Traffic                               | 0       | ▼        | -100.0%  | -1                     |
| GRAND TOTAL                           | 35      | ▼        | -30.0%   | -15                    |