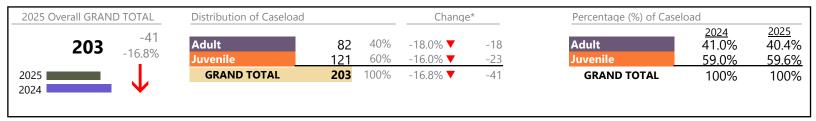

January 2025 thru January 2025 Filings (Compared to January 2024 thru January 2024)

**Chesapeake**District: 1 FIPS: 550

| Juvenile Miscellaneous | 2     | <b>A</b> | -      | +2  |
|------------------------|-------|----------|--------|-----|
| New to Workload Study  | 4     | <b>A</b> | -      | +4  |
| Other                  | 196   | ▼        | +5.4%  | +10 |
| Protective Orders      | 74    | <b>A</b> | +32.1% | +18 |
| Support                | 165   | <b>A</b> | +13.0% | +19 |
| Traffic                | 11    | <b>A</b> | +22.2% | +2  |
| GRAND TOTAL            | 1,237 | <b>A</b> | 1.1%   | +13 |