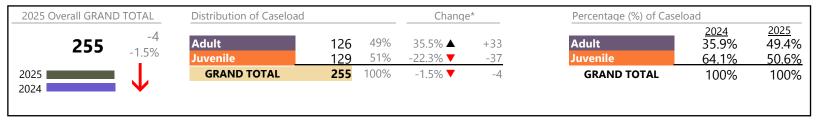

**Emporia** District: 6 FIPS: 595

# Filings by Division & Code

| Division    | Case Type Description                  | Code           | Summary | Change            | % Change | Absolute Change |
|-------------|----------------------------------------|----------------|---------|-------------------|----------|-----------------|
| Adult       | Misdemeanor                            | CM             | 15      | <b>A</b>          | +114.3%  | +8              |
| Adult       | Civil Support                          | VS             | 5       | <b>A</b>          | +400.0%  | +4              |
|             | Felony                                 | CF             | 5       | <b>A</b>          | +66.7%   | +2              |
|             | Other                                  | OT             | 4       | ▼                 | -20.0%   | -1              |
|             | Family Abuse - Protective Order        | FP             | 3       | $\leftrightarrow$ |          | -               |
|             | Capias                                 | CA             | 2       | <b>A</b>          | -        | +2              |
|             | Show Cause                             | SC             | 11_     | <b>A</b>          | -66.7%   | -2              |
|             | Total                                  |                | 35      | <b>A</b>          | 59.1%    | +13             |
| Juvenile    | Custody Visitation                     | CV             | 8       | $\leftrightarrow$ |          | -               |
| Juvernie    | Misdemeanor                            | DM             | 4       | <b>A</b>          | +33.3%   | +1              |
|             | Felony                                 | DF             | 3       | $\leftrightarrow$ |          | -               |
|             | Foster Care Review                     | FC             | 2       | <b>A</b>          | -        | +2              |
|             | Initial Foster Care                    | IF             | 1       | <b>A</b>          | -        | +1              |
|             | Show Cause                             | SC             | 1       | <b>A</b>          | -        | +1              |
|             | Status                                 | ST             | 1       | ▼                 | -66.7%   | -2              |
|             | Voluntary Continuing Services and Supp | oort Agreen VA | 1       | $\leftrightarrow$ |          | -               |
|             | Paternity                              | PT             | 0       | ▼                 | -100.0%  | -1              |
|             | Total                                  |                | 21      | <b>A</b>          | 10.5%    | +2              |
| GRAND TOTAL |                                        |                | 56      | <b>A</b>          | 36.6%    | +15             |

| Category               | Summary | Change            | % Change | <b>Absolute Change</b> |
|------------------------|---------|-------------------|----------|------------------------|
| Adult Criminal         | 21      | <b>A</b>          | +61.5%   | +8                     |
| Child Dependency       | 4       | <b>A</b>          | +300.0%  | +3                     |
| Custody and Visitation | 8       | ▼                 | -11.1%   | -1                     |
| Delinquency            | 8       | <b>A</b>          | +33.3%   | +2                     |
| Juvenile Miscellaneous | 1       | ▼                 | -66.7%   | -2                     |
| Other                  | 4       | ▼                 | -20.0%   | -1                     |
| Protective Orders      | 3       | $\leftrightarrow$ |          | 0                      |
| Support                | 7       | <b>A</b>          | +600.0%  | +6                     |
| GRAND TOTAL            | 56      |                   | 36.6%    | +15                    |