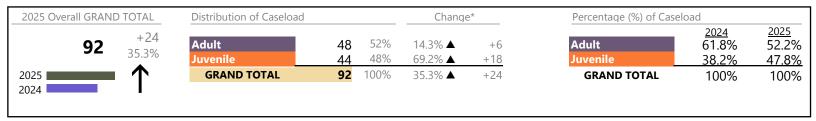

**Emporia** District: 6 FIPS: 595

# Filings by Division & Code

| Division    | Case Type Description                  | Code           | Summary | Change            | % Change | Absolute Change |
|-------------|----------------------------------------|----------------|---------|-------------------|----------|-----------------|
| Adult       | Misdemeanor                            | CM             | 15      | <b>A</b>          | +114.3%  | +8              |
| Adult       | Civil Support                          | VS             | 5       | <b>A</b>          | +400.0%  | +4              |
|             | Felony                                 | CF             | 5       | <b>A</b>          | +66.7%   | +2              |
|             | Other                                  | OT             | 4       | ▼                 | -20.0%   | -1              |
|             | Family Abuse - Protective Order        | FP             | 3       | $\leftrightarrow$ |          | -               |
|             | Capias                                 | CA             | 2       | <b>A</b>          | -        | +2              |
|             | Show Cause                             | SC             | 11_     | <b>A</b>          | -66.7%   | -2              |
|             | Total                                  |                | 35      | <b>A</b>          | 59.1%    | +13             |
| Juvenile    | Custody Visitation                     | CV             | 8       | $\leftrightarrow$ |          | -               |
| Juvernie    | Misdemeanor                            | DM             | 4       | <b>A</b>          | +33.3%   | +1              |
|             | Felony                                 | DF             | 3       | $\leftrightarrow$ |          | -               |
|             | Foster Care Review                     | FC             | 2       | <b>A</b>          | -        | +2              |
|             | Initial Foster Care                    | IF             | 1       | <b>A</b>          | -        | +1              |
|             | Show Cause                             | SC             | 1       | <b>A</b>          | -        | +1              |
|             | Status                                 | ST             | 1       | ▼                 | -66.7%   | -2              |
|             | Voluntary Continuing Services and Supp | oort Agreen VA | 1       | $\leftrightarrow$ |          | -               |
|             | Paternity                              | PT             | 0       | ▼                 | -100.0%  | -1              |
|             | Total                                  |                | 21      | <b>A</b>          | 10.5%    | +2              |
| GRAND TOTAL |                                        |                | 56      | <b>A</b>          | 36.6%    | +15             |

| Category               | Summary | Change            | % Change | <b>Absolute Change</b> |
|------------------------|---------|-------------------|----------|------------------------|
| Adult Criminal         | 21      | <b>A</b>          | +61.5%   | +8                     |
| Child Dependency       | 4       | <b>A</b>          | +300.0%  | +3                     |
| Custody and Visitation | 8       | ▼                 | -11.1%   | -1                     |
| Delinquency            | 8       | <b>A</b>          | +33.3%   | +2                     |
| Juvenile Miscellaneous | 1       | ▼                 | -66.7%   | -2                     |
| Other                  | 4       | ▼                 | -20.0%   | -1                     |
| Protective Orders      | 3       | $\leftrightarrow$ |          | 0                      |
| Support                | 7       | <b>A</b>          | +600.0%  | +6                     |
| GRAND TOTAL            | 56      |                   | 36.6%    | +15                    |