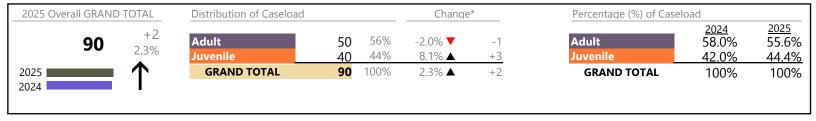

District: 6 FIPS: 670

# Filings by Division & Code

| Division | Case Type Description           | Code | Summary | Change            | % Change | Absolute Change |
|----------|---------------------------------|------|---------|-------------------|----------|-----------------|
| ^ dl*    | Misdemeanor                     | CM   | 29      | <b>A</b>          | +20.8%   | +5              |
| Adult    | Other                           | ОТ   | 24      | <b>A</b>          | +4.3%    | +1              |
|          | Show Cause                      | SC   | 19      | <b>A</b>          | +58.3%   | +7              |
|          | Civil Support                   | VS   | 18      | <b>A</b>          | +5.9%    | +1              |
|          | Felony                          | CF   | 18      | <b>A</b>          | +80.0%   | +8              |
|          | Family Abuse - Protective Order | FP   | 13      | ▼                 | -23.5%   | -4              |
|          | Capias                          | CA   | 9       | <b>A</b>          | +80.0%   | +4              |
|          | Violation of Protective Order   | PV   | 3       | <b>A</b>          | -        | +3              |
|          | Motion - Protective Order       | MP   | 1       | <b>A</b>          | _        | +1              |
|          | Bond Forfeiture                 | BF   | 0       | ▼                 | -100.0%  | -1              |
|          | Total                           |      | 134     | <b>A</b>          | 22.9%    | +25             |
| Juvenile | Custody Visitation              | CV   | 56      | <b>A</b>          | +40.0%   | +16             |
| Juvernie | Misdemeanor                     | DM   | 11      | ▼                 | -8.3%    | -1              |
|          | Foster Care Review              | FC   | 5       | <b>A</b>          | +66.7%   | +2              |
|          | Truancy                         | TR   | 5       | <b>A</b>          | -        | +5              |
|          | Abuse and Neglect               | AN   | 4       | ▼                 | -55.6%   | -5              |
|          | Emergency Custody Order         | EC   | 2       | <b>A</b>          | +100.0%  | +1              |
|          | Show Cause                      | SC   | 2       | <b>A</b>          | +100.0%  | +1              |
|          | Traffic                         | T    | 2       | $\leftrightarrow$ |          | -               |
|          | Paternity                       | PT   | 1       | <b>A</b>          | -        | +1              |
|          | Permanency Planning             | PH   | 1       | <b>A</b>          | -        | +1              |
|          | Capias                          | CA   | 0       | ▼                 | -100.0%  | -1              |
|          | Initial Foster Care             | IF   | 0       | ▼                 | -100.0%  | -5              |
|          | Relief of Custody               | CR   | 0       | ▼                 | -100.0%  | -1              |
|          | Temporary Detention Order       | TD   | 0       | ▼                 | -100.0%  | -1              |
|          | Terminate Parental Rights       | TP   | 0       | ▼                 | -100.0%  | -3              |
|          | Total                           |      | 89      | <b>A</b>          | 12.7%    | +10             |
|          | GRAND TOTAL                     |      | 223     | <b>A</b>          | 18.6%    | +35             |

| Summary | Change                                           | % Change | Absolute Change |
|---------|--------------------------------------------------|----------|-----------------|
| 69      | <b>A</b>                                         | +53.3%   | +24             |
| 10      | <b>A</b>                                         | -52.4%   | -11             |
| 6       | <b>A</b>                                         | -        | +6              |
| 57      | <b>A</b>                                         | +42.5%   | +17             |
| 12      | ▼                                                | -14.3%   | -2              |
| 26      | <b>A</b>                                         | +4.0%    | +1              |
| 14      | <b>A</b>                                         | -17.6%   | -3              |
| 27      | <b>A</b>                                         | +12.5%   | +3              |
| 2       | $\leftrightarrow$                                |          | 0               |
| 223     | <b>A</b>                                         | 18.6%    | +35             |
|         | 69<br>10<br>6<br>57<br>12<br>26<br>14<br>27<br>2 | 69       | 69              |