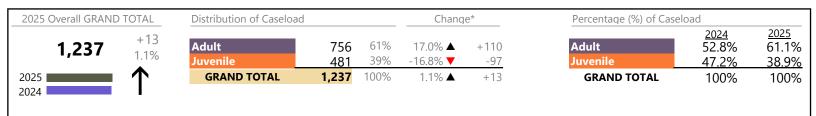

January 2025 thru January 2025 Filings (Compared to January 2024 thru January 2024)

**Chesapeake**District: 1 FIPS: 550

| Juvenile Miscellaneous | 2     | <b>A</b> | -      | +2  |
|------------------------|-------|----------|--------|-----|
| New to Workload Study  | 4     | <b>A</b> | -      | +4  |
| Other                  | 196   | ▼        | +5.4%  | +10 |
| Protective Orders      | 74    | <b>A</b> | +32.1% | +18 |
| Support                | 165   | <b>A</b> | +13.0% | +19 |
| Traffic                | 11    | <b>A</b> | +22.2% | +2  |
| GRAND TOTAL            | 1,237 | <b>A</b> | 1.1%   | +13 |