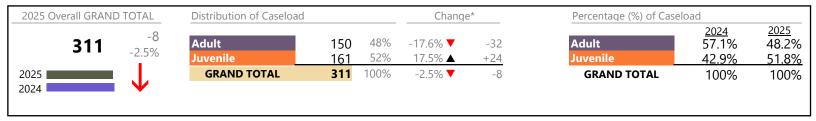

January 2025 thru January 2025 Filings (Compared to January 2024 thru January 2024)

**Virginia Beach**District: 2 FIPS: 810

| Child in Need of Services/Supervision | 4     | <b>A</b> | -50.0%  | -4     |
|---------------------------------------|-------|----------|---------|--------|
| Custody and Visitation                | 451   | ▼        | -35.0%  | -243   |
| Delinquency                           | 129   | ▼        | +0.8%   | +1     |
| Juvenile Miscellaneous                | 6     | ▼        | -25.0%  | -2     |
| New to Workload Study                 | 5     | <b>A</b> | +400.0% | +4     |
| Other                                 | 349   | ▼        | -63.8%  | -616   |
| Protective Orders                     | 146   | <b>A</b> |         | 0      |
| Support                               | 244   | <b>A</b> | -10.6%  | -29    |
| Traffic                               | 59    | ▼        | -9.2%   | -6     |
| GRAND TOTAL                           | 1,979 | ▼        | -34.2%  | -1,028 |