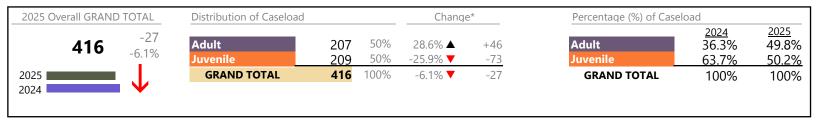

January 2025 thru January 2025 Filings (Compared to January 2024 thru January 2024)

Norfolk

District: 4 FIPS: 710

# Filings by Division & Code

| Division  | Case Type Description                     | Code | Summary | Change            | % Change | Absolute Chang |
|-----------|-------------------------------------------|------|---------|-------------------|----------|----------------|
| Adult     | Misdemeanor                               | CM   | 241     | <b>A</b>          | +19.3%   | +3             |
| Addit     | Other                                     | OT   | 179     | ▼                 | +8.5%    | +1             |
|           | Show Cause                                | SC   | 168     | <b>A</b>          | +16.7%   | +2             |
|           | Civil Support                             | VS   | 162     | <b>A</b>          | +13.3%   | +1             |
|           | Family Abuse - Protective Order           | FP   | 63      | <b>A</b>          | +14.5%   | +              |
|           | Felony                                    | CF   | 49      | ▼                 | -5.8%    | -              |
|           | Capias                                    | CA   | 41      | <b>A</b>          | -16.3%   | -              |
|           | Remand Support                            | RS   | 6       | <b>A</b>          | +100.0%  | +              |
|           | Motion - Protective Order                 | MP   | 3       | ▼                 | -40.0%   | -              |
|           | Non-Family Abuse Protective Order         | AP   | 3       | ▼                 | -62.5%   | -              |
|           | Violation of Protective Order             | PV   | 2       | <b>A</b>          | -        | +              |
|           | Protective Order                          | PC   | 0       |                   | -100.0%  |                |
|           | Total                                     |      | 917     | <b>A</b>          | 10.6%    | +8             |
| uvenile   | Custody Visitation                        | CV   | 359     | ▼                 | -8.4%    | -33            |
| a verific | Abuse and Neglect                         | AN   | 32      | ▼                 | -28.9%   | -13            |
|           | Permanency Planning                       | PH   | 25      | <b>A</b>          | +8.7%    | + 2            |
|           | Misdemeanor                               | DM   | 24      | ▼                 | -65.7%   | -4             |
|           | Felony                                    | DF   | 22      | ▼                 | -35.3%   | -1:            |
|           | Initial Foster Care                       | IF   | 17      | <b>A</b>          | +88.9%   | + 8            |
|           | Mental Commitment                         | MC   | 14      | <b>A</b>          | +7.7%    | +              |
|           | Foster Care Review                        | FC   | 13      | ▼                 | -50.0%   | -13            |
|           | Traffic                                   | T    | 13      | <b>A</b>          | +18.2%   | +              |
|           | Paternity                                 | PT   | 12      | <b>A</b>          | +9.1%    | +              |
|           | Remand Custody                            | RC   | 12      | <b>A</b>          | +140.0%  | +              |
|           | Remand Visitation                         | RV   | 12      | <b>A</b>          | +140.0%  | +              |
|           | Status                                    | ST   | 12      | <b>A</b>          | +50.0%   | +4             |
|           | Child In Need of Services                 | CS   | 10      | <b>A</b>          | +400.0%  | +8             |
|           | Motion - Protective Order                 | MP   | 5       | <b>A</b>          | +150.0%  | +3             |
|           | Special Immigrant Juvenile Status         | SI   | 4       | <b>A</b>          | -        | +4             |
|           | Emergency Custody Order                   | EC   | 3       | ▼                 | -40.0%   | -7             |
|           | Relief of Custody                         | CR   | 3       | ▼                 | -25.0%   |                |
|           | Show Cause                                | SC   | 3       | <b>A</b>          | -25.0%   | -              |
|           | Terminate Parental Rights                 | TP   | 3       | ▼                 | -72.7%   |                |
|           | Truancy                                   | TR   | 2       | <b>A</b>          | -        | +2             |
|           | Emancipation                              | EP   | 1       | <b>A</b>          | -        | +              |
|           | Non-Family Abuse Protective Order         | AP   | 1       | ▼                 | -95.2%   | -20            |
|           | Other                                     | OT   | 1       | ▼                 | -87.5%   | -              |
|           | Temporary Detention Order                 | TD   | 1       | ▼                 | -75.0%   | -3             |
|           | Voluntary Continuing Services and Support | _    | 1       | $\leftrightarrow$ |          |                |
|           | Family Abuse - Protective Order           | FP   | 0       | <u> </u>          | -100.0%  |                |
|           | Total                                     |      | 605     | ▼                 | -15.4%   | -110           |
|           | GRAND TOTAL                               |      | 1,522   | ▼                 | -1.4%    | -22            |

| Category         | Summary | Change   | % Change | Absolute Change |
|------------------|---------|----------|----------|-----------------|
| Adult Criminal   | 453     | <b>A</b> | +11.9%   | +48             |
| Child Dependency | 94      | ▼        | -21.0%   | -25             |

<sup>\*</sup> Compared to same time period as previous year

<sup>\*\*</sup> Case Type Categories are defined in the 2017 Virginia Judicial Workload Assessment

The data reported reflect the case management system. The case types reported may not necessitate judicial involvement.