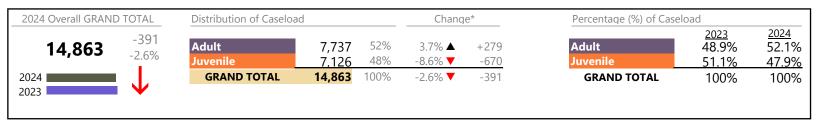

**Virginia** 

January 2024 thru September 2024 Dispositions (Compared to January 2023 thru September 2023)

#### **Dispositions by Division & Code**

| Division | Case Type Description                                                                                                                                                                                                                                                                                                                                                                                             | Code                                                            | Summary                                                                                                                                             | Change            | % Change                                                                                                                                                                     | Absolute Change                                                                                                                          |
|----------|-------------------------------------------------------------------------------------------------------------------------------------------------------------------------------------------------------------------------------------------------------------------------------------------------------------------------------------------------------------------------------------------------------------------|-----------------------------------------------------------------|-----------------------------------------------------------------------------------------------------------------------------------------------------|-------------------|------------------------------------------------------------------------------------------------------------------------------------------------------------------------------|------------------------------------------------------------------------------------------------------------------------------------------|
| Adult    | Misdemeanor                                                                                                                                                                                                                                                                                                                                                                                                       | CM                                                              | 39,386                                                                                                                                              | <b>A</b>          | +2.5%                                                                                                                                                                        | +979                                                                                                                                     |
| Addit    | Civil Support                                                                                                                                                                                                                                                                                                                                                                                                     | VS                                                              | 30,706                                                                                                                                              | <b>A</b>          | +0.6%                                                                                                                                                                        | +182                                                                                                                                     |
|          | Show Cause                                                                                                                                                                                                                                                                                                                                                                                                        | SC                                                              | 29,708                                                                                                                                              | <b>A</b>          | +3.2%                                                                                                                                                                        | +932                                                                                                                                     |
|          | Other                                                                                                                                                                                                                                                                                                                                                                                                             | OT                                                              | 29,394                                                                                                                                              | ▼                 | -4.1%                                                                                                                                                                        | -1,254                                                                                                                                   |
|          | Family Abuse - Protective Order                                                                                                                                                                                                                                                                                                                                                                                   | FP                                                              | 12,783                                                                                                                                              | ▼                 | -0.9%                                                                                                                                                                        | -120                                                                                                                                     |
|          | Felony                                                                                                                                                                                                                                                                                                                                                                                                            | CF                                                              | 12,556                                                                                                                                              | <b>A</b>          | +5.7%                                                                                                                                                                        | +681                                                                                                                                     |
|          | Capias                                                                                                                                                                                                                                                                                                                                                                                                            | CA                                                              | 12,156                                                                                                                                              | <b>A</b>          | +1.2%                                                                                                                                                                        | +140                                                                                                                                     |
|          | Remand Support                                                                                                                                                                                                                                                                                                                                                                                                    | RS                                                              | 2,540                                                                                                                                               | ▼                 | -9.8%                                                                                                                                                                        | -275                                                                                                                                     |
|          | Motion - Protective Order                                                                                                                                                                                                                                                                                                                                                                                         | MP                                                              | 1,684                                                                                                                                               | ▼                 | -3.4%                                                                                                                                                                        | -59                                                                                                                                      |
|          | Non-Family Abuse Protective Order                                                                                                                                                                                                                                                                                                                                                                                 | AP                                                              | 1,085                                                                                                                                               | ▼                 | -2.2%                                                                                                                                                                        | -24                                                                                                                                      |
|          | Violation of Protective Order                                                                                                                                                                                                                                                                                                                                                                                     | PV                                                              | 819                                                                                                                                                 | ▼                 | -0.6%                                                                                                                                                                        | -5                                                                                                                                       |
|          | Protective Order                                                                                                                                                                                                                                                                                                                                                                                                  | PC                                                              | 144                                                                                                                                                 | ▼                 | -0.7%                                                                                                                                                                        | -1                                                                                                                                       |
|          | Restricted License for Non-Support                                                                                                                                                                                                                                                                                                                                                                                | SL                                                              | 128                                                                                                                                                 | <b>A</b>          | +1.6%                                                                                                                                                                        | +2                                                                                                                                       |
|          | Bond Forfeiture                                                                                                                                                                                                                                                                                                                                                                                                   | BF                                                              | 65                                                                                                                                                  | ▼                 | -16.7%                                                                                                                                                                       | -13                                                                                                                                      |
|          | Violation Family Abuse Protective Order                                                                                                                                                                                                                                                                                                                                                                           | PS                                                              | 52                                                                                                                                                  | <b>A</b>          | +40.5%                                                                                                                                                                       | +15                                                                                                                                      |
|          | Criminal Support                                                                                                                                                                                                                                                                                                                                                                                                  | CS                                                              | 16                                                                                                                                                  | ▼                 | -30.4%                                                                                                                                                                       | -7                                                                                                                                       |
|          | Emergency Custody Order                                                                                                                                                                                                                                                                                                                                                                                           | EC                                                              | 7                                                                                                                                                   | <b>A</b>          | +600.0%                                                                                                                                                                      | +6                                                                                                                                       |
|          | Return of Desposit (Bondsman)                                                                                                                                                                                                                                                                                                                                                                                     | RD                                                              | 6                                                                                                                                                   | <b>A</b>          | -                                                                                                                                                                            | +6                                                                                                                                       |
|          | Emergency Substantial Risk Order                                                                                                                                                                                                                                                                                                                                                                                  | SR                                                              | 2                                                                                                                                                   | ▼                 | -50.0%                                                                                                                                                                       | -2                                                                                                                                       |
|          | Mental Commitment                                                                                                                                                                                                                                                                                                                                                                                                 | MC                                                              | 1                                                                                                                                                   | $\leftrightarrow$ |                                                                                                                                                                              | -                                                                                                                                        |
|          | Temporary Detention Order                                                                                                                                                                                                                                                                                                                                                                                         | TD                                                              | i                                                                                                                                                   | $\leftrightarrow$ |                                                                                                                                                                              | -                                                                                                                                        |
|          | Total                                                                                                                                                                                                                                                                                                                                                                                                             |                                                                 | 173,239                                                                                                                                             | <b>A</b>          | 0.7%                                                                                                                                                                         | +1,183                                                                                                                                   |
| venile   | Custody Visitation                                                                                                                                                                                                                                                                                                                                                                                                | CV                                                              | 87,782                                                                                                                                              | ▼                 | -4.6%                                                                                                                                                                        | -4,230                                                                                                                                   |
| verme    | Misdemeanor                                                                                                                                                                                                                                                                                                                                                                                                       | DM                                                              | 16,867                                                                                                                                              | <b>A</b>          | +17.8%                                                                                                                                                                       | +2,543                                                                                                                                   |
|          | Traffic                                                                                                                                                                                                                                                                                                                                                                                                           | T                                                               | 8,106                                                                                                                                               | ▼                 | -0.8%                                                                                                                                                                        | -63                                                                                                                                      |
|          | Felony                                                                                                                                                                                                                                                                                                                                                                                                            | DF                                                              | 6,015                                                                                                                                               | <b>A</b>          | +9.8%                                                                                                                                                                        | +539                                                                                                                                     |
|          | Status                                                                                                                                                                                                                                                                                                                                                                                                            | ST                                                              | 4,092                                                                                                                                               | ▼                 | -7.7%                                                                                                                                                                        | -342                                                                                                                                     |
|          | Abuse and Neglect                                                                                                                                                                                                                                                                                                                                                                                                 | AN                                                              | 3,847                                                                                                                                               | ▼                 | -7.1%                                                                                                                                                                        | -292                                                                                                                                     |
|          | Remand Custody                                                                                                                                                                                                                                                                                                                                                                                                    | RC                                                              | 3,584                                                                                                                                               | ▼                 | -11.4%                                                                                                                                                                       | -461                                                                                                                                     |
|          | Remand Visitation                                                                                                                                                                                                                                                                                                                                                                                                 | RV                                                              | 3,282                                                                                                                                               | ▼                 | -9.0%                                                                                                                                                                        | -324                                                                                                                                     |
|          | Permanency Planning                                                                                                                                                                                                                                                                                                                                                                                               | PH                                                              | 3,164                                                                                                                                               | <b>A</b>          | +3.9%                                                                                                                                                                        | +118                                                                                                                                     |
|          | Foster Care Review                                                                                                                                                                                                                                                                                                                                                                                                | FC                                                              | 2,824                                                                                                                                               | <b>A</b>          | +1.4%                                                                                                                                                                        | +38                                                                                                                                      |
|          | Paternity                                                                                                                                                                                                                                                                                                                                                                                                         |                                                                 |                                                                                                                                                     |                   |                                                                                                                                                                              |                                                                                                                                          |
|          |                                                                                                                                                                                                                                                                                                                                                                                                                   | PT                                                              | 2 754                                                                                                                                               | ▼                 | -4.0%                                                                                                                                                                        | -116                                                                                                                                     |
|          |                                                                                                                                                                                                                                                                                                                                                                                                                   | PT<br>TR                                                        | 2,754<br>2 042                                                                                                                                      | <b>▼</b>          | -4.0%<br>+20.8%                                                                                                                                                              | -116<br>+351                                                                                                                             |
|          | Truancy Initial Foster Care                                                                                                                                                                                                                                                                                                                                                                                       | TR                                                              | 2,042                                                                                                                                               |                   | +20.8%                                                                                                                                                                       | +351                                                                                                                                     |
|          | Truancy<br>Initial Foster Care                                                                                                                                                                                                                                                                                                                                                                                    | TR<br>IF                                                        | 2,042<br>1,674                                                                                                                                      |                   | +20.8%<br>+9.4%                                                                                                                                                              | +351<br>+144                                                                                                                             |
|          | Truancy Initial Foster Care Motion - Protective Order                                                                                                                                                                                                                                                                                                                                                             | TR<br>IF<br>MP                                                  | 2,042<br>1,674<br>1,481                                                                                                                             |                   | +20.8%<br>+9.4%<br>+4.3%                                                                                                                                                     | +351<br>+144<br>+61                                                                                                                      |
|          | Truancy Initial Foster Care Motion - Protective Order Terminate Parental Rights                                                                                                                                                                                                                                                                                                                                   | TR<br>IF<br>MP<br>TP                                            | 2,042<br>1,674<br>1,481<br>1,377                                                                                                                    |                   | +20.8%<br>+9.4%<br>+4.3%<br>+1.7%                                                                                                                                            | +351<br>+144<br>+61<br>+23                                                                                                               |
|          | Truancy Initial Foster Care Motion - Protective Order Terminate Parental Rights Show Cause                                                                                                                                                                                                                                                                                                                        | TR<br>IF<br>MP<br>TP<br>SC                                      | 2,042<br>1,674<br>1,481<br>1,377<br>1,258                                                                                                           |                   | +20.8%<br>+9.4%<br>+4.3%<br>+1.7%<br>+14.5%                                                                                                                                  | +351<br>+144<br>+61<br>+23<br>+159                                                                                                       |
|          | Truancy Initial Foster Care Motion - Protective Order Terminate Parental Rights Show Cause Non-Family Abuse Protective Order                                                                                                                                                                                                                                                                                      | TR<br>IF<br>MP<br>TP<br>SC<br>AP                                | 2,042<br>1,674<br>1,481<br>1,377<br>1,258<br>1,219                                                                                                  |                   | +20.8%<br>+9.4%<br>+4.3%<br>+1.7%<br>+14.5%<br>+7.0%                                                                                                                         | +351<br>+144<br>+61<br>+23<br>+159<br>+80                                                                                                |
|          | Truancy Initial Foster Care Motion - Protective Order Terminate Parental Rights Show Cause Non-Family Abuse Protective Order Temporary Detention Order                                                                                                                                                                                                                                                            | TR IF MP TP SC AP TD                                            | 2,042<br>1,674<br>1,481<br>1,377<br>1,258<br>1,219<br>1,069                                                                                         |                   | +20.8%<br>+9.4%<br>+4.3%<br>+1.7%<br>+14.5%<br>+7.0%                                                                                                                         | +351<br>+144<br>+61<br>+23<br>+159<br>+80                                                                                                |
|          | Truancy Initial Foster Care Motion - Protective Order Terminate Parental Rights Show Cause Non-Family Abuse Protective Order Temporary Detention Order Special Immigrant Juvenile Status                                                                                                                                                                                                                          | TR IF MP TP SC AP TD                                            | 2,042<br>1,674<br>1,481<br>1,377<br>1,258<br>1,219<br>1,069<br>1,067                                                                                |                   | +20.8%<br>+9.4%<br>+4.3%<br>+1.7%<br>+14.5%<br>+7.0%<br>-17.8%<br>+55.5%                                                                                                     | +351<br>+144<br>+61<br>+23<br>+159<br>+80<br>-232<br>+381                                                                                |
|          | Truancy Initial Foster Care Motion - Protective Order Terminate Parental Rights Show Cause Non-Family Abuse Protective Order Temporary Detention Order Special Immigrant Juvenile Status Child In Need of Services                                                                                                                                                                                                | TR IF MP TP SC AP TD SI CS                                      | 2,042<br>1,674<br>1,481<br>1,377<br>1,258<br>1,219<br>1,069<br>1,067<br>1,013                                                                       |                   | +20.8%<br>+9.4%<br>+4.3%<br>+1.7%<br>+14.5%<br>+7.0%<br>-17.8%<br>+55.5%<br>+10.8%                                                                                           | +351<br>+144<br>+61<br>+23<br>+159<br>+80<br>-232<br>+381<br>+99                                                                         |
|          | Truancy Initial Foster Care Motion - Protective Order Terminate Parental Rights Show Cause Non-Family Abuse Protective Order Temporary Detention Order Special Immigrant Juvenile Status Child In Need of Services Civil Violation                                                                                                                                                                                | TR IF MP TP SC AP TD SI CS                                      | 2,042<br>1,674<br>1,481<br>1,377<br>1,258<br>1,219<br>1,069<br>1,067<br>1,013<br>699                                                                |                   | +20.8%<br>+9.4%<br>+4.3%<br>+1.7%<br>+14.5%<br>+7.0%<br>-17.8%<br>+55.5%<br>+10.8%<br>+20.3%                                                                                 | +351<br>+144<br>+61<br>+23<br>+159<br>+80<br>-232<br>+381<br>+99<br>+118                                                                 |
|          | Truancy Initial Foster Care Motion - Protective Order Terminate Parental Rights Show Cause Non-Family Abuse Protective Order Temporary Detention Order Special Immigrant Juvenile Status Child In Need of Services Civil Violation Mental Commitment                                                                                                                                                              | TR IF MP TP SC AP TD SI CS CI MC                                | 2,042<br>1,674<br>1,481<br>1,377<br>1,258<br>1,219<br>1,069<br>1,067<br>1,013<br>699<br>656                                                         |                   | +20.8%<br>+9.4%<br>+4.3%<br>+1.7%<br>+14.5%<br>+7.0%<br>-17.8%<br>+55.5%<br>+10.8%<br>+20.3%<br>-11.4%                                                                       | +351<br>+144<br>+61<br>+23<br>+159<br>+80<br>-232<br>+381<br>+99<br>+118                                                                 |
|          | Truancy Initial Foster Care Motion - Protective Order Terminate Parental Rights Show Cause Non-Family Abuse Protective Order Temporary Detention Order Special Immigrant Juvenile Status Child In Need of Services Civil Violation Mental Commitment Other                                                                                                                                                        | TR IF MP TP SC AP TD SI CS CI MC                                | 2,042<br>1,674<br>1,481<br>1,377<br>1,258<br>1,219<br>1,069<br>1,067<br>1,013<br>699<br>656<br>483                                                  |                   | +20.8%<br>+9.4%<br>+4.3%<br>+1.7%<br>+14.5%<br>+7.0%<br>-17.8%<br>+55.5%<br>+10.8%<br>+20.3%<br>-11.4%<br>+16.1%                                                             | +351<br>+144<br>+61<br>+23<br>+159<br>+80<br>-232<br>+381<br>+99<br>+118<br>-84<br>+67                                                   |
|          | Truancy Initial Foster Care Motion - Protective Order Terminate Parental Rights Show Cause Non-Family Abuse Protective Order Temporary Detention Order Special Immigrant Juvenile Status Child In Need of Services Civil Violation Mental Commitment Other Voluntary Continuing Services and Support A                                                                                                            | TR IF MP TP SC AP TD SI CS CI MC OT                             | 2,042<br>1,674<br>1,481<br>1,377<br>1,258<br>1,219<br>1,069<br>1,067<br>1,013<br>699<br>656<br>483<br>475                                           |                   | +20.8%<br>+9.4%<br>+4.3%<br>+1.7%<br>+14.5%<br>+7.0%<br>-17.8%<br>+55.5%<br>+10.8%<br>+20.3%<br>-11.4%<br>+16.1%                                                             | +351<br>+144<br>+61<br>+23<br>+159<br>+80<br>-232<br>+381<br>+99<br>+118<br>-84<br>+67                                                   |
|          | Truancy Initial Foster Care Motion - Protective Order Terminate Parental Rights Show Cause Non-Family Abuse Protective Order Temporary Detention Order Special Immigrant Juvenile Status Child In Need of Services Civil Violation Mental Commitment Other Voluntary Continuing Services and Support A                                                                                                            | TR IF MP TP SC AP TD SI CS CI MC OT Agreen VA EC                | 2,042<br>1,674<br>1,481<br>1,377<br>1,258<br>1,219<br>1,069<br>1,067<br>1,013<br>699<br>656<br>483<br>475                                           |                   | +20.8%<br>+9.4%<br>+4.3%<br>+1.7%<br>+14.5%<br>+7.0%<br>-17.8%<br>+55.5%<br>+10.8%<br>+20.3%<br>-11.4%<br>+16.1%<br>+11.5%<br>-20.2%                                         | +351<br>+144<br>+61<br>+23<br>+159<br>+80<br>-232<br>+381<br>+99<br>+118<br>-84<br>+67<br>+49                                            |
|          | Truancy Initial Foster Care Motion - Protective Order Terminate Parental Rights Show Cause Non-Family Abuse Protective Order Temporary Detention Order Special Immigrant Juvenile Status Child In Need of Services Civil Violation Mental Commitment Other Voluntary Continuing Services and Support A Emergency Custody Order Capias                                                                             | TR IF MP TP SC AP TD SI CS CI MC OT Agreen VA EC CA             | 2,042<br>1,674<br>1,481<br>1,377<br>1,258<br>1,219<br>1,069<br>1,067<br>1,013<br>699<br>656<br>483<br>475<br>457                                    |                   | +20.8%<br>+9.4%<br>+4.3%<br>+1.7%<br>+14.5%<br>+7.0%<br>-17.8%<br>+55.5%<br>+10.8%<br>+20.3%<br>-11.4%<br>+16.1%<br>+11.5%<br>-20.2%<br>+13.9%                               | +351<br>+144<br>+61<br>+23<br>+159<br>+80<br>-232<br>+381<br>+99<br>+118<br>-84<br>+67<br>+49<br>-116<br>+41                             |
|          | Truancy Initial Foster Care Motion - Protective Order Terminate Parental Rights Show Cause Non-Family Abuse Protective Order Temporary Detention Order Special Immigrant Juvenile Status Child In Need of Services Civil Violation Mental Commitment Other Voluntary Continuing Services and Support A Emergency Custody Order Capias Relief of Custody                                                           | TR IF MP TP SC AP TD SI CS CI MC OT Agreen VA EC CA CR          | 2,042<br>1,674<br>1,481<br>1,377<br>1,258<br>1,219<br>1,069<br>1,067<br>1,013<br>699<br>656<br>483<br>475<br>457<br>335<br>302                      |                   | +20.8%<br>+9.4%<br>+4.3%<br>+1.7%<br>+14.5%<br>+7.0%<br>-17.8%<br>+55.5%<br>+10.8%<br>+20.3%<br>-11.4%<br>+16.1%<br>+11.5%<br>-20.2%<br>+13.9%<br>+14.4%                     | +351<br>+144<br>+61<br>+23<br>+159<br>+80<br>-232<br>+381<br>+99<br>+118<br>-84<br>+67<br>+49<br>-116<br>+41                             |
|          | Truancy Initial Foster Care Motion - Protective Order Terminate Parental Rights Show Cause Non-Family Abuse Protective Order Temporary Detention Order Special Immigrant Juvenile Status Child In Need of Services Civil Violation Mental Commitment Other Voluntary Continuing Services and Support A Emergency Custody Order Capias Relief of Custody Entrustment                                               | TR IF MP TP SC AP TD SI CS CI MC OT Agreen VA EC CA CR ET       | 2,042<br>1,674<br>1,481<br>1,377<br>1,258<br>1,219<br>1,069<br>1,067<br>1,013<br>699<br>656<br>483<br>475<br>457<br>335<br>302<br>264               |                   | +20.8%<br>+9.4%<br>+4.3%<br>+1.7%<br>+14.5%<br>+7.0%<br>-17.8%<br>+55.5%<br>+10.8%<br>+20.3%<br>-11.4%<br>+16.1%<br>+11.5%<br>-20.2%<br>+13.9%<br>+14.4%<br>+25.1%           | +351<br>+144<br>+61<br>+23<br>+159<br>+80<br>-232<br>+381<br>+99<br>+118<br>-84<br>+67<br>+49<br>-116<br>+41<br>+38<br>+53               |
|          | Truancy Initial Foster Care Motion - Protective Order Terminate Parental Rights Show Cause Non-Family Abuse Protective Order Temporary Detention Order Special Immigrant Juvenile Status Child In Need of Services Civil Violation Mental Commitment Other Voluntary Continuing Services and Support A Emergency Custody Order Capias Relief of Custody Entrustment Child at Risk                                 | TR IF MP TP SC AP TD SI CS CI MC OT Agreen VA EC CA CR ET RI    | 2,042<br>1,674<br>1,481<br>1,377<br>1,258<br>1,219<br>1,069<br>1,067<br>1,013<br>699<br>656<br>483<br>475<br>457<br>335<br>302<br>264<br>216        |                   | +20.8%<br>+9.4%<br>+4.3%<br>+1.7%<br>+14.5%<br>+7.0%<br>-17.8%<br>+55.5%<br>+10.8%<br>+20.3%<br>-11.4%<br>+16.1%<br>+11.5%<br>-20.2%<br>+13.9%<br>+14.4%<br>+25.1%<br>+13.1% | +351<br>+144<br>+61<br>+23<br>+159<br>+80<br>-232<br>+381<br>+99<br>+118<br>-84<br>+67<br>+49<br>-116<br>+41<br>+38<br>+53<br>+25        |
|          | Truancy Initial Foster Care Motion - Protective Order Terminate Parental Rights Show Cause Non-Family Abuse Protective Order Temporary Detention Order Special Immigrant Juvenile Status Child In Need of Services Civil Violation Mental Commitment Other Voluntary Continuing Services and Support A Emergency Custody Order Capias Relief of Custody Entrustment Child at Risk Family Abuse - Protective Order | TR IF MP TP SC AP TD SI CS CI MC OT Agreen VA EC CA CR ET RI FP | 2,042<br>1,674<br>1,481<br>1,377<br>1,258<br>1,219<br>1,069<br>1,067<br>1,013<br>699<br>656<br>483<br>475<br>457<br>335<br>302<br>264<br>216<br>148 |                   | +20.8%<br>+9.4%<br>+4.3%<br>+1.7%<br>+14.5%<br>+7.0%<br>-17.8%<br>+55.5%<br>+10.8%<br>+20.3%<br>-11.4%<br>+16.1%<br>+11.5%<br>-20.2%<br>+13.9%<br>+14.4%<br>+25.1%<br>+33.3% | +351<br>+144<br>+61<br>+23<br>+159<br>+80<br>-232<br>+381<br>+99<br>+118<br>-84<br>+67<br>+49<br>-116<br>+41<br>+38<br>+53<br>+25<br>+37 |
|          | Truancy Initial Foster Care Motion - Protective Order Terminate Parental Rights Show Cause Non-Family Abuse Protective Order Temporary Detention Order Special Immigrant Juvenile Status Child In Need of Services Civil Violation Mental Commitment Other Voluntary Continuing Services and Support A Emergency Custody Order Capias Relief of Custody Entrustment Child at Risk                                 | TR IF MP TP SC AP TD SI CS CI MC OT Agreen VA EC CA CR ET RI    | 2,042<br>1,674<br>1,481<br>1,377<br>1,258<br>1,219<br>1,069<br>1,067<br>1,013<br>699<br>656<br>483<br>475<br>457<br>335<br>302<br>264<br>216        |                   | +20.8%<br>+9.4%<br>+4.3%<br>+1.7%<br>+14.5%<br>+7.0%<br>-17.8%<br>+55.5%<br>+10.8%<br>+20.3%<br>-11.4%<br>+16.1%<br>+11.5%<br>-20.2%<br>+13.9%<br>+14.4%<br>+25.1%<br>+13.1% | +351<br>+144<br>+61<br>+23<br>+159<br>+80<br>-232<br>+381<br>+99<br>+118<br>-84<br>+67<br>+49<br>-116<br>+41<br>+38<br>+53               |

Virginia

January 2024 thru September 2024 Dispositions (Compared to January 2023 thru September 2023)

|          |                                         |    | Summary | Change   | % Change | <b>Absolute Change</b> |
|----------|-----------------------------------------|----|---------|----------|----------|------------------------|
| Juvenile | Juvenile Support                        | JS | 15      | <b>A</b> | +66.7%   | +6                     |
| Juvenne  | Violation Family Abuse Protective Order | PS | 10      | <b>A</b> | +233.3%  | +7                     |
|          | Restoration of Parental Rights          | RR | 7       | <b>A</b> | +40.0%   | +2                     |
|          | Protective Order                        | PC | 5       | ▼        | -37.5%   | -3                     |
|          | Qualified Residential Treatment         | QR | 4       | ▼        | -97.5%   | -153                   |
|          | Restricted Operators License            | RL | 2       | ▼        | -50.0%   | -2                     |
|          | Violation of Protective Order           | PV | 1       | ▼        | -80.0%   | -4                     |
|          | Total                                   |    | 158,633 | ▼        | -0.9%    | -1,456                 |
|          | GRAND TOTAL                             |    | 331,872 | ▼        | -0.1%    | -273                   |

| Category                              | Summary | Change   | % Change | Absolute Change |
|---------------------------------------|---------|----------|----------|-----------------|
| Adult Criminal                        | 82,028  | <b>A</b> | +2.2%    | +1,796          |
| Child Dependency                      | 14,147  | ▼        | +0.3%    | +43             |
| Child in Need of Services/Supervision | 3,190   | <b>A</b> | +18.0%   | +486            |
| Custody and Visitation                | 90,553  | <b>A</b> | -4.6%    | -4,341          |
| Delinquency                           | 24,339  | <b>A</b> | +15.4%   | +3,241          |
| Juvenile Miscellaneous                | 4,138   | <b>A</b> | -7.8%    | -348            |
| New to Workload Study                 | 1,768   | <b>A</b> | +39.1%   | +497            |
| Other                                 | 41,478  | <b>A</b> | -6.1%    | -2,672          |
| Protective Orders                     | 18,400  | <b>A</b> | -0.1%    | -25             |
| Support                               | 43,723  | <b>A</b> | +2.6%    | +1,115          |
| Traffic                               | 8,108   | ▼        | -0.8%    | -65             |
| GRAND TOTAL                           | 331,872 | ▼        | -0.1%    | -273            |