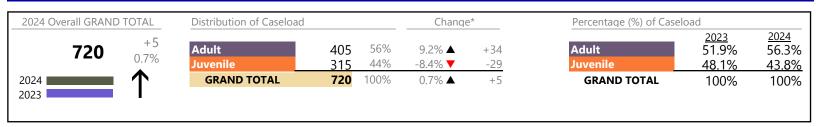

Chesapeake
District: 1 FIPS: 550

January 2024 thru September 2024 Dispositions (Compared to January 2023 thru September 2023)

# **Dispositions by Division & Code**

| Division | Case Type Description                     | Code | Summary | Change            | % Change | <b>Absolute Change</b> |
|----------|-------------------------------------------|------|---------|-------------------|----------|------------------------|
| Adult    | Misdemeanor                               | CM   | 1,526   | <b>A</b>          | +8.5%    | +119                   |
| - Addit  | Show Cause                                | SC   | 1,191   | ▼                 | -7.0%    | -89                    |
|          | Civil Support                             | VS   | 1,090   | ▼                 | -3.8%    | -43                    |
|          | Other                                     | OT   | 949     | <b>A</b>          | +14.2%   | +118                   |
|          | Felony                                    | CF   | 431     | <b>A</b>          | +17.4%   | +64                    |
|          | Remand Support                            | RS   | 412     | <b>A</b>          | +22.3%   | +75                    |
|          | Capias                                    | CA   | 400     | ▼                 | -2.9%    | -12                    |
|          | Family Abuse - Protective Order           | FP   | 386     | ▼                 | -5.4%    | -22                    |
|          | Non-Family Abuse Protective Order         | AP   | 139     | <b>_</b>          | +56.2%   | +50                    |
|          | Motion - Protective Order                 | MP   | 55      | ▼                 | -5.2%    | -3                     |
|          | Violation Family Abuse Protective Order   | PS   | 16      | <b>A</b>          | -        | +16                    |
|          | Violation of Protective Order             | PV   | 14      | ▼                 | -30.0%   | -6                     |
|          | Restricted License for Non-Support        | SL   | 4       |                   | +300.0%  | +3                     |
|          | Protective Order                          | PC   | 0       | ▼                 | -100.0%  | -1                     |
|          | Total                                     | -    | 6,613   |                   | 4.2%     | +269                   |
| Juvenile | Custody Visitation                        | CV   | 3,328   | ▼                 | -14.9%   | -583                   |
| Juvenne  | Remand Custody                            | RC   | 316     | <b>A</b>          | +2.9%    | +9                     |
|          | Misdemeanor                               | DM   | 304     | <b>A</b>          | +24.6%   | +60                    |
|          | Felony                                    | DF   | 211     | <b>A</b>          | +10.5%   | +20                    |
|          | Remand Visitation                         | RV   | 191     | <b>A</b>          | +2.1%    | +4                     |
|          | Truancy                                   | TR   | 103     | <b>A</b>          | +43.1%   | +31                    |
|          | Traffic                                   | T    | 98      | <b>A</b>          | +27.3%   | +21                    |
|          | Non-Family Abuse Protective Order         | AP   | 79      | <b>A</b>          | +9.7%    | +7                     |
|          | Paternity                                 | PT   | 58      | ▼                 | -36.3%   | -33                    |
|          | Other                                     | OT   | 37      | <b>A</b>          | +42.3%   | +11                    |
|          | Show Cause                                | SC   | 33      | <b>A</b>          | +32.0%   | +8                     |
|          | Permanency Planning                       | PH   | 30      | ▼                 | -18.9%   | -7                     |
|          | Abuse and Neglect                         | AN   | 22      | ▼                 | -24.1%   | -7                     |
|          | Foster Care Review                        | FC   | 20      | ▼                 | -9.1%    | -2                     |
|          | Status                                    | ST   | 17      | ▼                 | +54.5%   | +6                     |
|          | Motion - Protective Order                 | MP   | 14      | ▼                 | -12.5%   | -2                     |
|          | Child In Need of Services                 | CS   | 12      | <b>A</b>          | +33.3%   | +3                     |
|          | Relief of Custody                         | CR   | 12      | <b>A</b>          | +200.0%  | +8                     |
|          | Terminate Parental Rights                 | TP   | 10      | ▼                 | -41.2%   | -7                     |
|          | Mental Commitment                         | MC   | 9       | ▼                 | -25.0%   | -3                     |
|          | Temporary Detention Order                 | TD   | 8       | ▼                 | -55.6%   | -10                    |
|          | Initial Foster Care                       | IF   | 7       | ▼                 | -50.0%   | -7                     |
|          | Emergency Custody Order                   | EC   | 6       | ▼                 | -76.0%   | -19                    |
|          | Special Immigrant Juvenile Status         | SI   | 6       | <b>A</b>          | +20.0%   | +1                     |
|          | Civil Violation                           | CI   | 5       | ▼                 | -16.7%   | -1                     |
|          | Voluntary Continuing Services and Support | •    | 4       | $\Leftrightarrow$ |          | -                      |
|          | Juvenile Support                          | JS   | 1       | <b>A</b>          | -        | +1                     |
|          | Violation Family Abuse Protective Order   | PS   | 1       | <b>A</b>          | -        | +1                     |
|          | Capias                                    | CA   | 0       | ▼                 | -100.0%  | -1                     |
|          | Family Abuse - Protective Order           | FP   | 0       |                   | -100.0%  | -3                     |
|          | Total                                     |      | 4,942   |                   | -9.1%    | -494                   |
|          | GRAND TOTAL                               |      | 11,555  | ▼                 | -1.9%    | -225                   |
|          |                                           |      |         |                   |          |                        |

January 2024 thru September 2024 Dispositions (Compared to January 2023 thru September 2023)

**Chesapeake**District: 1 FIPS: 550

| Dispositions by Major Case Category** |         |          |          |                 |
|---------------------------------------|---------|----------|----------|-----------------|
| Category                              | Summary | Change   | % Change | Absolute Change |
| Adult Criminal                        | 3,186   | <b>A</b> | +3.3%    | +102            |
| Child Dependency                      | 105     | <b>A</b> | -17.3%   | -22             |
| Child in Need of Services/Supervision | 117     | <b>A</b> | +39.3%   | +33             |
| Custody and Visitation                | 3,386   | ▼        | -15.4%   | -617            |
| Delinquency                           | 547     | <b>A</b> | +19.7%   | +90             |
| Juvenile Miscellaneous                | 17      | ▼        | +54.5%   | +6              |
| New to Workload Study                 | 11      |          |          | 0               |
| Other                                 | 1,928   | <b>A</b> | +10.6%   | +185            |
| Protective Orders                     | 673     | ▼        | +4.2%    | +27             |
| Support                               | 1,487   | <b>A</b> | -3.3%    | -50             |
| Traffic                               | 98      | <b>A</b> | +27.3%   | +21             |
| GRAND TOTAL                           | 11,555  |          | -1.9%    | -225            |