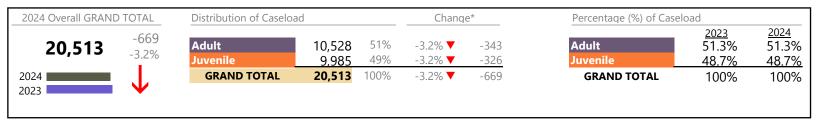

# **Dispositions by Division & Code**

| ivision      | Case Type Description                            | Code | Summary | Change                                | % Change | Absolute Change |
|--------------|--------------------------------------------------|------|---------|---------------------------------------|----------|-----------------|
| Adult        | Misdemeanor                                      | CM   | 2,192   | <b>A</b>                              | +2.3%    | +49             |
| <b>Addit</b> | Civil Support                                    | VS   | 2,029   | ▼                                     | -8.8%    | -197            |
|              | Show Cause                                       | SC   | 1,921   | <b>A</b>                              | +13.1%   | +222            |
|              | Other                                            | ОТ   | 1,672   | ▼                                     | -13.2%   | -255            |
|              | Family Abuse - Protective Order                  | FP   | 699     | ▼                                     | -1.8%    | -13             |
|              | Remand Support                                   | RS   | 690     | ▼                                     | -10.3%   | -79             |
|              | Capias                                           | CA   | 638     | <b>A</b>                              | -18.6%   | -146            |
|              | Felony                                           | CF   | 502     | <b>A</b>                              | +11.3%   | +51             |
|              | Motion - Protective Order                        | MP   | 99      | <b>A</b>                              | +20.7%   | +17             |
|              | Non-Family Abuse Protective Order                | AP   | 39      | ▼                                     | -22.0%   | -11             |
|              | Violation of Protective Order                    | PV   | 29      | <b>A</b>                              | +107.1%  | +15             |
|              | Bond Forfeiture                                  | BF   | 10      | _                                     | +25.0%   | +2              |
|              | Restricted License for Non-Support               | SL   |         | <b>7</b>                              | +100.0%  | +2              |
|              | Return of Desposit (Bondsman)                    | RD   | 4       | Ā                                     | +100.076 | +3              |
|              | Mental Commitment                                | MC   | 3       | $\Leftrightarrow$                     | -        | +3              |
|              |                                                  |      | I       |                                       | 100.00/  | -               |
|              | Criminal Support                                 | CS   | 0       |                                       | -100.0%  | -1              |
|              | Protective Order                                 | PC   | 0       |                                       | -100.0%  | -1              |
|              | Violation Family Abuse Protective Order          | PS   | 0       |                                       | -100.0%  |                 |
|              | Total                                            | -    | 10,528  |                                       | -3.2%    | -343            |
| venile       | Custody Visitation                               | CV   | 5,193   | ▼                                     | -4.9%    | -270            |
|              | Remand Visitation                                | RV   | 1,012   | <b>V</b>                              | -5.2%    | -56             |
|              | Remand Custody                                   | RC   | 1,001   | ▼                                     | -4.0%    | -42             |
|              | Misdemeanor                                      | DM   | 756     | <b>A</b>                              | +7.4%    | +52             |
|              | Traffic                                          | Т    | 403     | <b>A</b>                              | +0.5%    | +2              |
|              | Felony                                           | DF   | 266     | ▼                                     | -22.7%   | -78             |
|              | Motion - Protective Order                        | MP   | 260     | ▼                                     | -0.8%    | -2              |
|              | Abuse and Neglect                                | AN   | 235     | <b>A</b>                              | +9.3%    | +20             |
|              | Paternity                                        | PT   | 141     | <b>A</b>                              | +74.1%   | +60             |
|              | Permanency Planning                              | PH   | 113     | <b>A</b>                              | +9.7%    | +10             |
|              | Foster Care Review                               | FC   | 101     | <b>A</b>                              | +13.5%   | +12             |
|              | Status                                           | ST   | 83      | <b>A</b>                              | -2.4%    | -2              |
|              | Show Cause                                       | SC   | 74      | <b>A</b>                              | +25.4%   | +15             |
|              | Non-Family Abuse Protective Order                | AP   | 71      | <u>−</u>                              | - 20     | -               |
|              | Initial Foster Care                              | IF   | 55      | ▼                                     | -6.8%    | -4              |
|              | Terminate Parental Rights                        | TP   | 49      | <b>*</b>                              | -21.0%   | -13             |
|              | =                                                | TR   |         | <b>X</b>                              | +100.0%  | +21             |
|              | Truancy Civil Violation                          | CI   | 42      | _                                     | -11.8%   | +21<br>-4       |
|              |                                                  | OT   | 30      | · ·                                   |          | -4<br>-8        |
|              | Other                                            |      | 21      |                                       | -27.6%   |                 |
|              | Child In Need of Services                        | CS   | 18      | <b>▼</b>                              | -5.3%    | -1              |
|              | Relief of Custody                                | CR   | 11      | ↔                                     | 27.22    | -               |
|              | Capias                                           | CA   | 9       | ▼                                     | -67.9%   | -19             |
|              | Special Immigrant Juvenile Status                | SI   | 9       | <b>A</b>                              | +350.0%  | +7              |
|              | Voluntary Continuing Services and Support Agreen |      | 8       | ▼                                     | -52.9%   | -9              |
|              | Family Abuse - Protective Order                  | FP   | 7       | ▼                                     | -12.5%   | -1              |
|              | Entrustment                                      | ET   | 6       | ▼                                     | -33.3%   | -3              |
|              | Emancipation                                     | EP   | 5       | <b>A</b>                              | +25.0%   | +1              |
|              | Mental Commitment                                | MC   | 3       | ▼                                     | -72.7%   | -8              |
|              | Temporary Detention Order                        | TD   | 2       | ▼                                     | -60.0%   | -3              |
|              | Violation Family Abuse Protective Order          | PS   | 1       | ▼                                     | -50.0%   | -1              |
|              | Qualified Residential Treatment                  | QR   | Ö       | ▼                                     | -100.0%  | -1              |
|              | Violation of Protective Order                    | PV   | 0       | · · · · · · · · · · · · · · · · · · · | -100.0%  | -1              |
|              | Total                                            |      | 9,985   | <u> </u>                              | -3.2%    | -326            |

|                                       | Summary | Change   | % Change | <b>Absolute Change</b> |
|---------------------------------------|---------|----------|----------|------------------------|
| GRAND TOTAL                           | 20,513  | ▼        | -3.2%    | -669                   |
|                                       |         |          |          |                        |
| Dispositions by Major Case Category** |         |          |          |                        |
| Category                              | Summary | Change   | % Change | Absolute Change        |
| Adult Criminal                        | 4,754   | ▼        | +3.7%    | +169                   |
| Child Dependency                      | 578     | ▼        | +2.1%    | +12                    |
| Child in Need of Services/Supervision | 79      | <b>A</b> | +64.6%   | +31                    |
| Custody and Visitation                | 5,334   | <b>A</b> | -3.8%    | -210                   |
| Delinquency                           | 1,087   | ▼        | -3.8%    | -43                    |
| Juvenile Miscellaneous                | 88      | <b>A</b> | -1.1%    | -1                     |
| New to Workload Study                 | 39      | <b>A</b> | +8.3%    | +3                     |
| Other                                 | 4,405   | <b>A</b> | -9.2%    | -448                   |
| Protective Orders                     | 1,175   | ▼        | -0.8%    | -10                    |
| Support                               | 2,571   | _        | -6.3%    | -174                   |
| Traffic                               | 403     | <b>A</b> | +0.5%    | +2                     |
| GRAND TOTAL                           | 20,513  | ▼        | -3.2%    | -669                   |