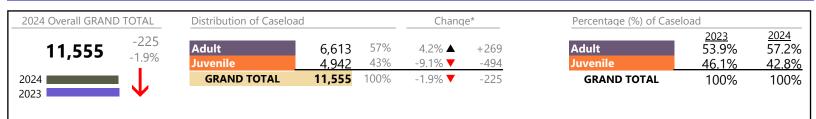

# **Dispositions by Division & Code**

| Division | Case Type Description                     | Code | Summary | Change            | % Change | <b>Absolute Change</b> |
|----------|-------------------------------------------|------|---------|-------------------|----------|------------------------|
| Adult    | Misdemeanor                               | CM   | 1,526   | <b>A</b>          | +8.5%    | +119                   |
| - Addit  | Show Cause                                | SC   | 1,191   | ▼                 | -7.0%    | -89                    |
|          | Civil Support                             | VS   | 1,090   | ▼                 | -3.8%    | -43                    |
|          | Other                                     | OT   | 949     | <b>A</b>          | +14.2%   | +118                   |
|          | Felony                                    | CF   | 431     | <b>A</b>          | +17.4%   | +64                    |
|          | Remand Support                            | RS   | 412     | <b>A</b>          | +22.3%   | +75                    |
|          | Capias                                    | CA   | 400     | ▼                 | -2.9%    | -12                    |
|          | Family Abuse - Protective Order           | FP   | 386     | ▼                 | -5.4%    | -22                    |
|          | Non-Family Abuse Protective Order         | AP   | 139     | <b>_</b>          | +56.2%   | +50                    |
|          | Motion - Protective Order                 | MP   | 55      | ▼                 | -5.2%    | -3                     |
|          | Violation Family Abuse Protective Order   | PS   | 16      | <b>A</b>          | -        | +16                    |
|          | Violation of Protective Order             | PV   | 14      | ▼                 | -30.0%   | -6                     |
|          | Restricted License for Non-Support        | SL   | 4       |                   | +300.0%  | +3                     |
|          | Protective Order                          | PC   | 0       | ▼                 | -100.0%  | -1                     |
|          | Total                                     | -    | 6,613   |                   | 4.2%     | +269                   |
| Juvenile | Custody Visitation                        | CV   | 3,328   | ▼                 | -14.9%   | -583                   |
| Juvenne  | Remand Custody                            | RC   | 316     | <b>A</b>          | +2.9%    | +9                     |
|          | Misdemeanor                               | DM   | 304     | <b>A</b>          | +24.6%   | +60                    |
|          | Felony                                    | DF   | 211     | <b>A</b>          | +10.5%   | +20                    |
|          | Remand Visitation                         | RV   | 191     | <b>A</b>          | +2.1%    | +4                     |
|          | Truancy                                   | TR   | 103     | <b>A</b>          | +43.1%   | +31                    |
|          | Traffic                                   | T    | 98      | <b>A</b>          | +27.3%   | +21                    |
|          | Non-Family Abuse Protective Order         | AP   | 79      | <b>A</b>          | +9.7%    | +7                     |
|          | Paternity                                 | PT   | 58      | ▼                 | -36.3%   | -33                    |
|          | Other                                     | OT   | 37      | <b>A</b>          | +42.3%   | +11                    |
|          | Show Cause                                | SC   | 33      | <b>A</b>          | +32.0%   | +8                     |
|          | Permanency Planning                       | PH   | 30      | ▼                 | -18.9%   | -7                     |
|          | Abuse and Neglect                         | AN   | 22      | ▼                 | -24.1%   | -7                     |
|          | Foster Care Review                        | FC   | 20      | ▼                 | -9.1%    | -2                     |
|          | Status                                    | ST   | 17      | ▼                 | +54.5%   | +6                     |
|          | Motion - Protective Order                 | MP   | 14      | ▼                 | -12.5%   | -2                     |
|          | Child In Need of Services                 | CS   | 12      | <b>A</b>          | +33.3%   | +3                     |
|          | Relief of Custody                         | CR   | 12      | <b>A</b>          | +200.0%  | +8                     |
|          | Terminate Parental Rights                 | TP   | 10      | ▼                 | -41.2%   | -7                     |
|          | Mental Commitment                         | MC   | 9       | ▼                 | -25.0%   | -3                     |
|          | Temporary Detention Order                 | TD   | 8       | ▼                 | -55.6%   | -10                    |
|          | Initial Foster Care                       | IF   | 7       | ▼                 | -50.0%   | -7                     |
|          | Emergency Custody Order                   | EC   | 6       | ▼                 | -76.0%   | -19                    |
|          | Special Immigrant Juvenile Status         | SI   | 6       | <b>A</b>          | +20.0%   | +1                     |
|          | Civil Violation                           | CI   | 5       | ▼                 | -16.7%   | -1                     |
|          | Voluntary Continuing Services and Support | •    | 4       | $\Leftrightarrow$ |          | -                      |
|          | Juvenile Support                          | JS   | 1       | <b>A</b>          | -        | +1                     |
|          | Violation Family Abuse Protective Order   | PS   | 1       | <b>A</b>          | -        | +1                     |
|          | Capias                                    | CA   | 0       | ▼                 | -100.0%  | -1                     |
|          | Family Abuse - Protective Order           | FP   | 0       |                   | -100.0%  | -3                     |
|          | Total                                     |      | 4,942   |                   | -9.1%    | -494                   |
|          | GRAND TOTAL                               |      | 11,555  | ▼                 | -1.9%    | -225                   |
|          |                                           |      |         |                   |          |                        |

January 2024 thru September 2024 Dispositions (Compared to January 2023 thru September 2023)

**Chesapeake**District: 1 FIPS: 550

| Dispositions by Major Case Category** |         |          |          |                 |
|---------------------------------------|---------|----------|----------|-----------------|
| Category                              | Summary | Change   | % Change | Absolute Change |
| Adult Criminal                        | 3,186   | <b>A</b> | +3.3%    | +102            |
| Child Dependency                      | 105     | <b>A</b> | -17.3%   | -22             |
| Child in Need of Services/Supervision | 117     | <b>A</b> | +39.3%   | +33             |
| Custody and Visitation                | 3,386   | ▼        | -15.4%   | -617            |
| Delinquency                           | 547     | <b>A</b> | +19.7%   | +90             |
| Juvenile Miscellaneous                | 17      | ▼        | +54.5%   | +6              |
| New to Workload Study                 | 11      |          |          | 0               |
| Other                                 | 1,928   | <b>A</b> | +10.6%   | +185            |
| Protective Orders                     | 673     | ▼        | +4.2%    | +27             |
| Support                               | 1,487   | <b>A</b> | -3.3%    | -50             |
| Traffic                               | 98      | <b>A</b> | +27.3%   | +21             |
| GRAND TOTAL                           | 11,555  |          | -1.9%    | -225            |