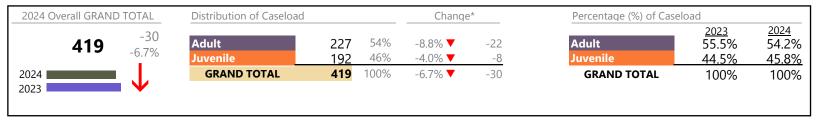

# **Dispositions by Division & Code**

| Division | Case Type Description                     | Code | Summary | Change            | % Change | <b>Absolute Change</b> |
|----------|-------------------------------------------|------|---------|-------------------|----------|------------------------|
| Adult    | Misdemeanor                               | CM   | 1,526   | <b>A</b>          | +8.5%    | +119                   |
| - Addit  | Show Cause                                | SC   | 1,191   | ▼                 | -7.0%    | -89                    |
|          | Civil Support                             | VS   | 1,090   | ▼                 | -3.8%    | -43                    |
|          | Other                                     | OT   | 949     | <b>A</b>          | +14.2%   | +118                   |
|          | Felony                                    | CF   | 431     | <b>A</b>          | +17.4%   | +64                    |
|          | Remand Support                            | RS   | 412     | <b>A</b>          | +22.3%   | +75                    |
|          | Capias                                    | CA   | 400     | ▼                 | -2.9%    | -12                    |
|          | Family Abuse - Protective Order           | FP   | 386     | ▼                 | -5.4%    | -22                    |
|          | Non-Family Abuse Protective Order         | AP   | 139     | <b>_</b>          | +56.2%   | +50                    |
|          | Motion - Protective Order                 | MP   | 55      | ▼                 | -5.2%    | -3                     |
|          | Violation Family Abuse Protective Order   | PS   | 16      | <b>A</b>          | -        | +16                    |
|          | Violation of Protective Order             | PV   | 14      | ▼                 | -30.0%   | -6                     |
|          | Restricted License for Non-Support        | SL   | 4       |                   | +300.0%  | +3                     |
|          | Protective Order                          | PC   | 0       | ▼                 | -100.0%  | -1                     |
|          | Total                                     | -    | 6,613   |                   | 4.2%     | +269                   |
| Juvenile | Custody Visitation                        | CV   | 3,328   | ▼                 | -14.9%   | -583                   |
| Juvenne  | Remand Custody                            | RC   | 316     | <b>A</b>          | +2.9%    | +9                     |
|          | Misdemeanor                               | DM   | 304     | <b>A</b>          | +24.6%   | +60                    |
|          | Felony                                    | DF   | 211     | <b>A</b>          | +10.5%   | +20                    |
|          | Remand Visitation                         | RV   | 191     | <b>A</b>          | +2.1%    | +4                     |
|          | Truancy                                   | TR   | 103     | <b>A</b>          | +43.1%   | +31                    |
|          | Traffic                                   | T    | 98      | <b>A</b>          | +27.3%   | +21                    |
|          | Non-Family Abuse Protective Order         | AP   | 79      | <b>A</b>          | +9.7%    | +7                     |
|          | Paternity                                 | PT   | 58      | ▼                 | -36.3%   | -33                    |
|          | Other                                     | OT   | 37      | <b>A</b>          | +42.3%   | +11                    |
|          | Show Cause                                | SC   | 33      | <b>A</b>          | +32.0%   | +8                     |
|          | Permanency Planning                       | PH   | 30      | ▼                 | -18.9%   | -7                     |
|          | Abuse and Neglect                         | AN   | 22      | ▼                 | -24.1%   | -7                     |
|          | Foster Care Review                        | FC   | 20      | ▼                 | -9.1%    | -2                     |
|          | Status                                    | ST   | 17      | ▼                 | +54.5%   | +6                     |
|          | Motion - Protective Order                 | MP   | 14      | ▼                 | -12.5%   | -2                     |
|          | Child In Need of Services                 | CS   | 12      | <b>A</b>          | +33.3%   | +3                     |
|          | Relief of Custody                         | CR   | 12      | <b>A</b>          | +200.0%  | +8                     |
|          | Terminate Parental Rights                 | TP   | 10      | ▼                 | -41.2%   | -7                     |
|          | Mental Commitment                         | MC   | 9       | ▼                 | -25.0%   | -3                     |
|          | Temporary Detention Order                 | TD   | 8       | ▼                 | -55.6%   | -10                    |
|          | Initial Foster Care                       | IF   | 7       | ▼                 | -50.0%   | -7                     |
|          | Emergency Custody Order                   | EC   | 6       | ▼                 | -76.0%   | -19                    |
|          | Special Immigrant Juvenile Status         | SI   | 6       | <b>A</b>          | +20.0%   | +1                     |
|          | Civil Violation                           | CI   | 5       | ▼                 | -16.7%   | -1                     |
|          | Voluntary Continuing Services and Support | •    | 4       | $\Leftrightarrow$ |          | -                      |
|          | Juvenile Support                          | JS   | 1       | <b>A</b>          | -        | +1                     |
|          | Violation Family Abuse Protective Order   | PS   | 1       | <b>A</b>          | -        | +1                     |
|          | Capias                                    | CA   | 0       | ▼                 | -100.0%  | -1                     |
|          | Family Abuse - Protective Order           | FP   | 0       |                   | -100.0%  | -3                     |
|          | Total                                     |      | 4,942   |                   | -9.1%    | -494                   |
|          | GRAND TOTAL                               |      | 11,555  | ▼                 | -1.9%    | -225                   |
|          |                                           |      |         |                   |          |                        |

January 2024 thru September 2024 Dispositions (Compared to January 2023 thru September 2023)

**Chesapeake**District: 1 FIPS: 550

| Dispositions by Major Case Category** |         |          |          |                 |
|---------------------------------------|---------|----------|----------|-----------------|
| Category                              | Summary | Change   | % Change | Absolute Change |
| Adult Criminal                        | 3,186   | <b>A</b> | +3.3%    | +102            |
| Child Dependency                      | 105     | <b>A</b> | -17.3%   | -22             |
| Child in Need of Services/Supervision | 117     | <b>A</b> | +39.3%   | +33             |
| Custody and Visitation                | 3,386   | ▼        | -15.4%   | -617            |
| Delinquency                           | 547     | <b>A</b> | +19.7%   | +90             |
| Juvenile Miscellaneous                | 17      | ▼        | +54.5%   | +6              |
| New to Workload Study                 | 11      |          |          | 0               |
| Other                                 | 1,928   | <b>A</b> | +10.6%   | +185            |
| Protective Orders                     | 673     | ▼        | +4.2%    | +27             |
| Support                               | 1,487   | <b>A</b> | -3.3%    | -50             |
| Traffic                               | 98      | <b>A</b> | +27.3%   | +21             |
| GRAND TOTAL                           | 11,555  |          | -1.9%    | -225            |