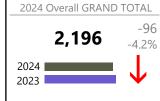

| +2              |
| Juvenile Miscellaneous                | 29      | ▼        | +16.0%   | +4              |
| New to Workload Study                 | 57      | ▼        | +3.6%    | +2              |
| Other                                 | 456     | <b>A</b> | -4.8%    | -23             |
| Protective Orders                     | 352     | <b>A</b> | +8.0%    | +26             |
| Support                               | 639     | ▼        | +10.4%   | +60             |
| Traffic                               | 218     | ▼        | -22.1%   | -62             |
| GRAND TOTAL                           | 5,067   | <b>A</b> | 8.6%     | +402            |

Shenandoah

FIPS: 171

January 2024 thru September 2024 Dispositions (Compared to January 2023 thru September 2023)

District: 26



| 975 | 44%  | -8.5% <b>V</b> | -91 |
|-----|------|----------------|-----|
| ,,, | / 0  | -0.570         | -51 |
| 221 | 56%  | -0.4% <b>▼</b> | -5  |
| 196 | 100% | -4.2% <b>▼</b> | -96 |
|     |      |                |     |

# **Dispositions by Division & Code**

| Division | Case Type Description                     | Code         | Summary  | Change            | % Change         | Absolute Change |
|----------|-------------------------------------------|--------------|----------|-------------------|------------------|-----------------|
| Adult    | Show Cause                                | SC           | 198      | ▼                 | -7.5%            | -16             |
| Addit    | Civil Support                             | VS           | 194      | <b>A</b>          | +16.9%