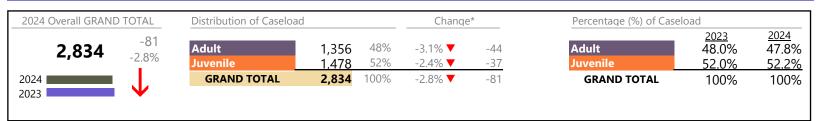

Portsmouth

FIPS: 740

District: 3

January 2024 thru September 2024 Dispositions (Compared to January 2023 thru September 2023)

2024 Overall GRAND TOTAL Distribution of Caseload Change\* Percentage (%) of Caseload 2023 64.2% 2024 -79 62% Adult Adult 62.2% 7,243 4,502 -4.3% **T** -201 -1.1% Juvenile 38% 4.7% ▲ +122 35.8% 37.8% 2,741 Juvenile **GRAND TOTAL GRAND TOTAL** 2024 7,243 100% -1.1% **T** -79 100% 100% 2023