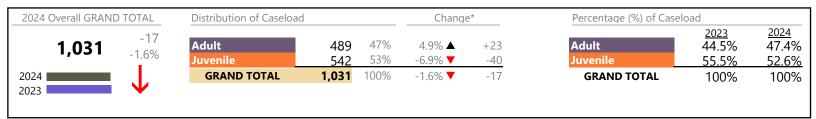

Virginia

January 2024 thru September 2024 Dispositions (Compared to January 2023 thru September 2023)

|          |                                         |    | Summary | Change   | % Change | <b>Absolute Change</b> |
|----------|-----------------------------------------|----|---------|----------|----------|------------------------|
| Juvenile | Juvenile Support                        | JS | 15      | <b>A</b> | +66.7%   | +6                     |
| Juvenne  | Violation Family Abuse Protective Order | PS | 10      | <b>A</b> | +233.3%  | +7                     |
|          | Restoration of Parental Rights          | RR | 7       | <b>A</b> | +40.0%   | +2                     |
|          | Protective Order                        | PC | 5       | ▼        | -37.5%   | -3                     |
|          | Qualified Residential Treatment         | QR | 4       | ▼        | -97.5%   | -153                   |
|          | Restricted Operators License            | RL | 2       | ▼        | -50.0%   | -2                     |
|          | Violation of Protective Order           | PV | 1       | ▼        | -80.0%   | -4                     |
|          | Total                                   |    | 158,633 | ▼        | -0.9%    | -1,456                 |
|          | GRAND TOTAL                             |    | 331,872 | ▼        | -0.1%    | -273                   |

| Category                              | Summary | Change   | % Change | Absolute Change |
|---------------------------------------|---------|----------|----------|-----------------|
| Adult Criminal                        | 82,028  | <b>A</b> | +2.2%    | +1,796          |
| Child Dependency                      | 14,147  | ▼        | +0.3%    | +43             |
| Child in Need of Services/Supervision | 3,190   | <b>A</b> | +18.0%   | +486            |
| Custody and Visitation                | 90,553  | <b>A</b> | -4.6%    | -4,341          |
| Delinquency                           | 24,339  | <b>A</b> | +15.4%   | +3,241          |
| Juvenile Miscellaneous                | 4,138   | <b>A</b> | -7.8%    | -348            |
| New to Workload Study                 | 1,768   | <b>A</b> | +39.1%   | +497            |
| Other                                 | 41,478  | <b>A</b> | -6.1%    | -2,672          |
| Protective Orders                     | 18,400  | <b>A</b> | -0.1%    | -25             |
| Support                               | 43,723  | <b>A</b> | +2.6%    | +1,115          |
| Traffic                               | 8,108   | ▼        | -0.8%    | -65             |
| GRAND TOTAL                           | 331,872 | ▼        | -0.1%    | -273            |