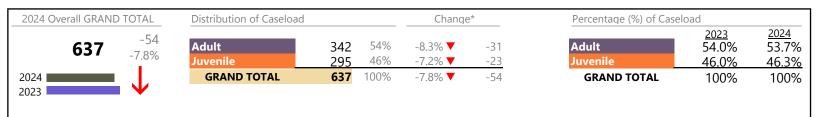

January 2024 thru September 2024 Dispositions (Compared to January 2023 thru September 2023)

Virginia Beach
District: 2 FIPS: 810

# **Dispositions by Division & Code**

| ivision      | Case Type Description                            | Code | Summary | Change                                | % Change | Absolute Change |
|--------------|--------------------------------------------------|------|---------|---------------------------------------|----------|-----------------|
| Adult        | Misdemeanor                                      | CM   | 2,192   | <b>A</b>                              | +2.3%    | +49             |
| <b>Addit</b> | Civil Support                                    | VS   | 2,029   | ▼                                     | -8.8%    | -197            |
|              | Show Cause                                       | SC   | 1,921   | <b>A</b>                              | +13.1%   | +222            |
|              | Other                                            | ОТ   | 1,672   | ▼                                     | -13.2%   | -255            |
|              | Family Abuse - Protective Order                  | FP   | 699     | ▼                                     | -1.8%    | -13             |
|              | Remand Support                                   | RS   | 690     | ▼                                     | -10.3%   | -79             |
|              | Capias                                           | CA   | 638     | <b>A</b>                              | -18.6%   | -146            |
|              | Felony                                           | CF   | 502     | <b>A</b>                              | +11.3%   | +51             |
|              | Motion - Protective Order                        | MP   | 99      | <b>A</b>                              | +20.7%   | +17             |
|              | Non-Family Abuse Protective Order                | AP   | 39      | ▼                                     | -22.0%   | -11             |
|              | Violation of Protective Order                    | PV   | 29      | <b>A</b>                              | +107.1%  | +15             |
|              | Bond Forfeiture                                  | BF   | 10      | _                                     | +25.0%   | +2              |
|              | Restricted License for Non-Support               | SL   |         | <b>7</b>                              | +100.0%  | +2              |
|              | Return of Desposit (Bondsman)                    | RD   | 4       | Ā                                     | +100.076 | +3              |
|              | Mental Commitment                                | MC   | 3       | $\Leftrightarrow$                     | -        | +3              |
|              |                                                  |      | I       |                                       | 100.00/  | -               |
|              | Criminal Support                                 | CS   | 0       |                                       | -100.0%  | -1              |
|              | Protective Order                                 | PC   | 0       |                                       | -100.0%  | -1              |
|              | Violation Family Abuse Protective Order          | PS   | 0       |                                       | -100.0%  |                 |
|              | Total                                            | -    | 10,528  |                                       | -3.2%    | -343            |
| venile       | Custody Visitation                               | CV   | 5,193   | ▼                                     | -4.9%    | -270            |
|              | Remand Visitation                                | RV   | 1,012   | <b>V</b>                              | -5.2%    | -56             |
|              | Remand Custody                                   | RC   | 1,001   | ▼                                     | -4.0%    | -42             |
|              | Misdemeanor                                      | DM   | 756     | <b>A</b>                              | +7.4%    | +52             |
|              | Traffic                                          | Т    | 403     | <b>A</b>                              | +0.5%    | +2              |
|              | Felony                                           | DF   | 266     | ▼                                     | -22.7%   | -78             |
|              | Motion - Protective Order                        | MP   | 260     | ▼                                     | -0.8%    | -2              |
|              | Abuse and Neglect                                | AN   | 235     | <b>A</b>                              | +9.3%    | +20             |
|              | Paternity                                        | PT   | 141     | <b>A</b>                              | +74.1%   | +60             |
|              | Permanency Planning                              | PH   | 113     | <b>A</b>                              | +9.7%    | +10             |
|              | Foster Care Review                               | FC   | 101     | <b>A</b>                              | +13.5%   | +12             |
|              | Status                                           | ST   | 83      | <b>A</b>                              | -2.4%    | -2              |
|              | Show Cause                                       | SC   | 74      | <b>A</b>                              | +25.4%   | +15             |
|              | Non-Family Abuse Protective Order                | AP   | 71      | <u>−</u>                              | - 20     | -               |
|              | Initial Foster Care                              | IF   | 55      | ▼                                     | -6.8%    | -4              |
|              | Terminate Parental Rights                        | TP   | 49      | <b>*</b>                              | -21.0%   | -13             |
|              | =                                                | TR   |         | <b>X</b>                              | +100.0%  | +21             |
|              | Truancy Civil Violation                          | CI   | 42      | _                                     | -11.8%   | +21<br>-4       |
|              |                                                  | OT   | 30      | · ·                                   |          | -4<br>-8        |
|              | Other                                            |      | 21      |                                       | -27.6%   |                 |
|              | Child In Need of Services                        | CS   | 18      | <b>▼</b>                              | -5.3%    | -1              |
|              | Relief of Custody                                | CR   | 11      | ↔                                     | 27.22    | -               |
|              | Capias                                           | CA   | 9       | ▼                                     | -67.9%   | -19             |
|              | Special Immigrant Juvenile Status                | SI   | 9       | <b>A</b>                              | +350.0%  | +7              |
|              | Voluntary Continuing Services and Support Agreen |      | 8       | ▼                                     | -52.9%   | -9              |
|              | Family Abuse - Protective Order                  | FP   | 7       | ▼                                     | -12.5%   | -1              |
|              | Entrustment                                      | ET   | 6       | ▼                                     | -33.3%   | -3              |
|              | Emancipation                                     | EP   | 5       | <b>A</b>                              | +25.0%   | +1              |
|              | Mental Commitment                                | MC   | 3       | ▼                                     | -72.7%   | -8              |
|              | Temporary Detention Order                        | TD   | 2       | ▼                                     | -60.0%   | -3              |
|              | Violation Family Abuse Protective Order          | PS   | 1       | ▼                                     | -50.0%   | -1              |
|              | Qualified Residential Treatment                  | QR   | Ö       | ▼                                     | -100.0%  | -1              |
|              | Violation of Protective Order                    | PV   | 0       | · · · · · · · · · · · · · · · · · · · | -100.0%  | -1              |
|              | Total                                            |      | 9,985   | <u> </u>                              | -3.2%    | -326            |

|                                       | Summary | Change   | % Change | <b>Absolute Change</b> |
|---------------------------------------|---------|----------|----------|------------------------|
| GRAND TOTAL                           | 20,513  | ▼        | -3.2%    | -669                   |
|                                       |         |          |          |                        |
| Dispositions by Major Case Category** |         |          |          |                        |
| Category                              | Summary | Change   | % Change | Absolute Change        |
| Adult Criminal                        | 4,754   | ▼        | +3.7%    | +169                   |
| Child Dependency                      | 578     | ▼        | +2.1%    | +12                    |
| Child in Need of Services/Supervision | 79      | <b>A</b> | +64.6%   | +31                    |
| Custody and Visitation                | 5,334   | <b>A</b> | -3.8%    | -210                   |
| Delinquency                           | 1,087   | ▼        | -3.8%    | -43                    |
| Juvenile Miscellaneous                | 88      | <b>A</b> | -1.1%    | -1                     |
| New to Workload Study                 | 39      | <b>A</b> | +8.3%    | +3                     |
| Other                                 | 4,405   | <b>A</b> | -9.2%    | -448                   |
| Protective Orders                     | 1,175   | ▼        | -0.8%    | -10                    |
| Support                               | 2,571   | _        | -6.3%    | -174                   |
| Traffic                               | 403     | <b>A</b> | +0.5%    | +2                     |
| GRAND TOTAL                           | 20,513  | ▼        | -3.2%    | -669                   |