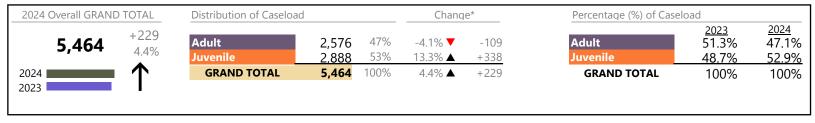

Portsmouth

FIPS: 740

District: 3

January 2024 thru September 2024 Dispositions (Compared to January 2023 thru September 2023)

2024 Overall GRAND TOTAL Distribution of Caseload Change\* Percentage (%) of Caseload 2023 64.2% 2024 -79 62% Adult Adult 62.2% 7,243 4,502 -4.3% **T** -201 -1.1% Juvenile 38% 4.7% ▲ +122 35.8% 37.8% 2,741 Juvenile **GRAND TOTAL GRAND TOTAL** 2024 7,243 100% -1.1% **T** -79 100% 100% 2023