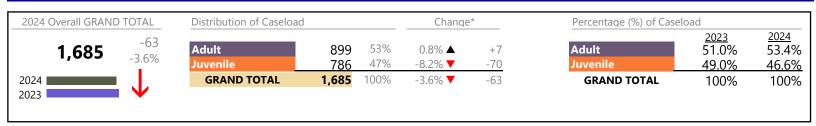

# **Dispositions by Division & Code**

| ivision      | Case Type Description                            | Code | Summary | Change                                | % Change | Absolute Change |
|--------------|--------------------------------------------------|------|---------|---------------------------------------|----------|-----------------|
| Adult        | Misdemeanor                                      | CM   | 2,192   | <b>A</b>                              | +2.3%    | +49             |
| <b>Addit</b> | Civil Support                                    | VS   | 2,029   | ▼                                     | -8.8%    | -197            |
|              | Show Cause                                       | SC   | 1,921   | <b>A</b>                              | +13.1%   | +222            |
|              | Other                                            | ОТ   | 1,672   | ▼                                     | -13.2%   | -255            |
|              | Family Abuse - Protective Order                  | FP   | 699     | ▼                                     | -1.8%    | -13             |
|              | Remand Support                                   | RS   | 690     | ▼                                     | -10.3%   | -79             |
|              | Capias                                           | CA   | 638     | <b>A</b>                              | -18.6%   | -146            |
|              | Felony                                           | CF   | 502     | <b>A</b>                              | +11.3%   | +51             |
|              | Motion - Protective Order                        | MP   | 99      | <b>A</b>                              | +20.7%   | +17             |
|              | Non-Family Abuse Protective Order                | AP   | 39      | ▼                                     | -22.0%   | -11             |
|              | Violation of Protective Order                    | PV   | 29      | <b>A</b>                              | +107.1%  | +15             |
|              | Bond Forfeiture                                  | BF   | 10      | _                                     | +25.0%   | +2              |
|              | Restricted License for Non-Support               | SL   |         | <b>7</b>                              | +100.0%  | +2              |
|              | Return of Desposit (Bondsman)                    | RD   | 4       | Ā                                     | +100.076 | +3              |
|              | Mental Commitment                                | MC   | 3       | $\Leftrightarrow$                     | -        | +3              |
|              |                                                  |      | I       |                                       | 100.00/  | -               |
|              | Criminal Support                                 | CS   | 0       |                                       | -100.0%  | -1              |
|              | Protective Order                                 | PC   | 0       |                                       | -100.0%  | -1              |
|              | Violation Family Abuse Protective Order          | PS   | 0       |                                       | -100.0%  |                 |
|              | Total                                            | -    | 10,528  |                                       | -3.2%    | -343            |
| venile       | Custody Visitation                               | CV   | 5,193   | ▼                                     | -4.9%    | -270            |
|              | Remand Visitation                                | RV   | 1,012   | <b>V</b>                              | -5.2%    | -56             |
|              | Remand Custody                                   | RC   | 1,001   | ▼                                     | -4.0%    | -42             |
|              | Misdemeanor                                      | DM   | 756     | <b>A</b>                              | +7.4%    | +52             |
|              | Traffic                                          | Т    | 403     | <b>A</b>                              | +0.5%    | +2              |
|              | Felony                                           | DF   | 266     | ▼                                     | -22.7%   | -78             |
|              | Motion - Protective Order                        | MP   | 260     | ▼                                     | -0.8%    | -2              |
|              | Abuse and Neglect                                | AN   | 235     | <b>A</b>                              | +9.3%    | +20             |
|              | Paternity                                        | PT   | 141     | <b>A</b>                              | +74.1%   | +60             |
|              | Permanency Planning                              | PH   | 113     | <b>A</b>                              | +9.7%    | +10             |
|              | Foster Care Review                               | FC   | 101     | <b>A</b>                              | +13.5%   | +12             |
|              | Status                                           | ST   | 83      | <b>A</b>                              | -2.4%    | -2              |
|              | Show Cause                                       | SC   | 74      | <b>A</b>                              | +25.4%   | +15             |
|              | Non-Family Abuse Protective Order                | AP   | 71      | <u>−</u>                              | - 20     | -               |
|              | Initial Foster Care                              | IF   | 55      | ▼                                     | -6.8%    | -4              |
|              | Terminate Parental Rights                        | TP   | 49      | <b>*</b>                              | -21.0%   | -13             |
|              | =                                                | TR   |         | <b>X</b>                              | +100.0%  | +21             |
|              | Truancy Civil Violation                          | CI   | 42      | _                                     | -11.8%   | +21<br>-4       |
|              |                                                  | OT   | 30      | · ·                                   |          | -4<br>-8        |
|              | Other                                            |      | 21      |                                       | -27.6%   |                 |
|              | Child In Need of Services                        | CS   | 18      | <b>▼</b>                              | -5.3%    | -1              |
|              | Relief of Custody                                | CR   | 11      | ↔                                     | 27.22    | -               |
|              | Capias                                           | CA   | 9       | ▼                                     | -67.9%   | -19             |
|              | Special Immigrant Juvenile Status                | SI   | 9       | <b>A</b>                              | +350.0%  | +7              |
|              | Voluntary Continuing Services and Support Agreen |      | 8       | ▼                                     | -52.9%   | -9              |
|              | Family Abuse - Protective Order                  | FP   | 7       | ▼                                     | -12.5%   | -1              |
|              | Entrustment                                      | ET   | 6       | ▼                                     | -33.3%   | -3              |
|              | Emancipation                                     | EP   | 5       | <b>A</b>                              | +25.0%   | +1              |
|              | Mental Commitment                                | MC   | 3       | ▼                                     | -72.7%   | -8              |
|              | Temporary Detention Order                        | TD   | 2       | ▼                                     | -60.0%   | -3              |
|              | Violation Family Abuse Protective Order          | PS   | 1       | ▼                                     | -50.0%   | -1              |
|              | Qualified Residential Treatment                  | QR   | Ö       | ▼                                     | -100.0%  | -1              |
|              | Violation of Protective Order                    | PV   | 0       | · · · · · · · · · · · · · · · · · · · | -100.0%  | -1              |
|              | Total                                            |      | 9,985   | <u> </u>                              | -3.2%    | -326            |

|                                       | Summary | Change   | % Change | <b>Absolute Change</b> |
|---------------------------------------|---------|----------|----------|------------------------|
| GRAND TOTAL                           | 20,513  | ▼        | -3.2%    | -669                   |
|                                       |         |          |          |                        |
| Dispositions by Major Case Category** |         |          |          |                        |
| Category                              | Summary | Change   | % Change | Absolute Change        |
| Adult Criminal                        | 4,754   | ▼        | +3.7%    | +169                   |
| Child Dependency                      | 578     | ▼        | +2.1%    | +12                    |
| Child in Need of Services/Supervision | 79      | <b>A</b> | +64.6%   | +31                    |
| Custody and Visitation                | 5,334   | <b>A</b> | -3.8%    | -210                   |
| Delinquency                           | 1,087   | ▼        | -3.8%    | -43                    |
| Juvenile Miscellaneous                | 88      | <b>A</b> | -1.1%    | -1                     |
| New to Workload Study                 | 39      | <b>A</b> | +8.3%    | +3                     |
| Other                                 | 4,405   | <b>A</b> | -9.2%    | -448                   |
| Protective Orders                     | 1,175   | ▼        | -0.8%    | -10                    |
| Support                               | 2,571   | _        | -6.3%    | -174                   |
| Traffic                               | 403     | <b>A</b> | +0.5%    | +2                     |
| GRAND TOTAL                           | 20,513  | ▼        | -3.2%    | -669                   |