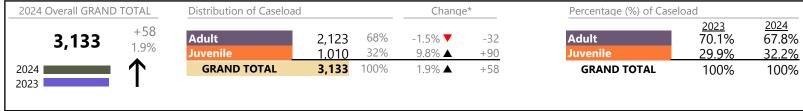

Virginia

January 2024 thru September 2024 Dispositions (Compared to January 2023 thru September 2023)

|          |                                         |    | Summary | Change   | % Change | <b>Absolute Change</b> |
|----------|-----------------------------------------|----|---------|----------|----------|------------------------|
| Juvenile | Juvenile Support                        | JS | 15      | <b>A</b> | +66.7%   | +6                     |
| Juvenne  | Violation Family Abuse Protective Order | PS | 10      | <b>A</b> | +233.3%  | +7                     |
|          | Restoration of Parental Rights          | RR | 7       | <b>A</b> | +40.0%   | +2                     |
|          | Protective Order                        | PC | 5       | ▼        | -37.5%   | -3                     |
|          | Qualified Residential Treatment         | QR | 4       | ▼        | -97.5%   | -153                   |
|          | Restricted Operators License            | RL | 2       | ▼        | -50.0%   | -2                     |
|          | Violation of Protective Order           | PV | 1       | ▼        | -80.0%   | -4                     |
|          | Total                                   |    | 158,633 | ▼        | -0.9%    | -1,456                 |
|          | GRAND TOTAL                             |    | 331,872 | ▼        | -0.1%    | -273                   |

| Category                              | Summary | Change   | % Change | Absolute Change |
|---------------------------------------|---------|----------|----------|-----------------|
| Adult Criminal                        | 82,028  | <b>A</b> | +2.2%    | +1,796          |
| Child Dependency                      | 14,147  | ▼        | +0.3%    | +43             |
| Child in Need of Services/Supervision | 3,190   | <b>A</b> | +18.0%   | +486            |
| Custody and Visitation                | 90,553  | <b>A</b> | -4.6%    | -4,341          |
| Delinquency                           | 24,339  | <b>A</b> | +15.4%   | +3,241          |
| Juvenile Miscellaneous                | 4,138   | <b>A</b> | -7.8%    | -348            |
| New to Workload Study                 | 1,768   | <b>A</b> | +39.1%   | +497            |
| Other                                 | 41,478  | <b>A</b> | -6.1%    | -2,672          |
| Protective Orders                     | 18,400  | <b>A</b> | -0.1%    | -25             |
| Support                               | 43,723  | <b>A</b> | +2.6%    | +1,115          |
| Traffic                               | 8,108   | ▼        | -0.8%    | -65             |
| GRAND TOTAL                           | 331,872 | ▼        | -0.1%    | -273            |