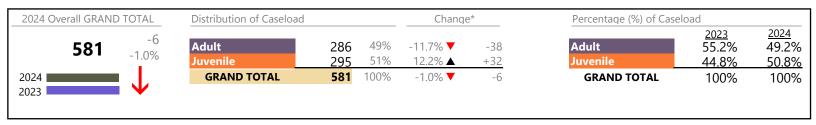

Chesapeake
District: 1 FIPS: 550

January 2024 thru September 2024 Dispositions (Compared to January 2023 thru September 2023)

# **Dispositions by Division & Code**

| Division | Case Type Description                     | Code | Summary | Change            | % Change | <b>Absolute Change</b> |
|----------|-------------------------------------------|------|---------|-------------------|----------|------------------------|
| Adult    | Misdemeanor                               | CM   | 1,526   | <b>A</b>          | +8.5%    | +119                   |
| - Addit  | Show Cause                                | SC   | 1,191   | ▼                 | -7.0%    | -89                    |
|          | Civil Support                             | VS   | 1,090   | ▼                 | -3.8%    | -43                    |
|          | Other                                     | OT   | 949     | <b>A</b>          | +14.2%   | +118                   |
|          | Felony                                    | CF   | 431     | <b>A</b>          | +17.4%   | +64                    |
|          | Remand Support                            | RS   | 412     | <b>A</b>          | +22.3%   | +75                    |
|          | Capias                                    | CA   | 400     | ▼                 | -2.9%    | -12                    |
|          | Family Abuse - Protective Order           | FP   | 386     | ▼                 | -5.4%    | -22                    |
|          | Non-Family Abuse Protective Order         | AP   | 139     | <b>_</b>          | +56.2%   | +50                    |
|          | Motion - Protective Order                 | MP   | 55      | ▼                 | -5.2%    | -3                     |
|          | Violation Family Abuse Protective Order   | PS   | 16      | <b>A</b>          | -        | +16                    |
|          | Violation of Protective Order             | PV   | 14      | ▼                 | -30.0%   | -6                     |
|          | Restricted License for Non-Support        | SL   | 4       |                   | +300.0%  | +3                     |
|          | Protective Order                          | PC   | 0       | ▼                 | -100.0%  | -1                     |
|          | Total                                     | -    | 6,613   |                   | 4.2%     | +269                   |
| Juvenile | Custody Visitation                        | CV   | 3,328   | ▼                 | -14.9%   | -583                   |
| Juvenne  | Remand Custody                            | RC   | 316     | <b>A</b>          | +2.9%    | +9                     |
|          | Misdemeanor                               | DM   | 304     | <b>A</b>          | +24.6%   | +60                    |
|          | Felony                                    | DF   | 211     | <b>A</b>          | +10.5%   | +20                    |
|          | Remand Visitation                         | RV   | 191     | <b>A</b>          | +2.1%    | +4                     |
|          | Truancy                                   | TR   | 103     | <b>A</b>          | +43.1%   | +31                    |
|          | Traffic                                   | T    | 98      | <b>A</b>          | +27.3%   | +21                    |
|          | Non-Family Abuse Protective Order         | AP   | 79      | <b>A</b>          | +9.7%    | +7                     |
|          | Paternity                                 | PT   | 58      | ▼                 | -36.3%   | -33                    |
|          | Other                                     | OT   | 37      | <b>A</b>          | +42.3%   | +11                    |
|          | Show Cause                                | SC   | 33      | <b>A</b>          | +32.0%   | +8                     |
|          | Permanency Planning                       | PH   | 30      | ▼                 | -18.9%   | -7                     |
|          | Abuse and Neglect                         | AN   | 22      | ▼                 | -24.1%   | -7                     |
|          | Foster Care Review                        | FC   | 20      | ▼                 | -9.1%    | -2                     |
|          | Status                                    | ST   | 17      | ▼                 | +54.5%   | +6                     |
|          | Motion - Protective Order                 | MP   | 14      | ▼                 | -12.5%   | -2                     |
|          | Child In Need of Services                 | CS   | 12      | <b>A</b>          | +33.3%   | +3                     |
|          | Relief of Custody                         | CR   | 12      | <b>A</b>          | +200.0%  | +8                     |
|          | Terminate Parental Rights                 | TP   | 10      | ▼                 | -41.2%   | -7                     |
|          | Mental Commitment                         | MC   | 9       | ▼                 | -25.0%   | -3                     |
|          | Temporary Detention Order                 | TD   | 8       | ▼                 | -55.6%   | -10                    |
|          | Initial Foster Care                       | IF   | 7       | ▼                 | -50.0%   | -7                     |
|          | Emergency Custody Order                   | EC   | 6       | ▼                 | -76.0%   | -19                    |
|          | Special Immigrant Juvenile Status         | SI   | 6       | <b>A</b>          | +20.0%   | +1                     |
|          | Civil Violation                           | CI   | 5       | ▼                 | -16.7%   | -1                     |
|          | Voluntary Continuing Services and Support | •    | 4       | $\Leftrightarrow$ |          | -                      |
|          | Juvenile Support                          | JS   | 1       | <b>A</b>          | -        | +1                     |
|          | Violation Family Abuse Protective Order   | PS   | 1       | <b>A</b>          | -        | +1                     |
|          | Capias                                    | CA   | 0       | ▼                 | -100.0%  | -1                     |
|          | Family Abuse - Protective Order           | FP   | 0       |                   | -100.0%  | -3                     |
|          | Total                                     |      | 4,942   |                   | -9.1%    | -494                   |
|          | GRAND TOTAL                               |      | 11,555  | ▼                 | -1.9%    | -225                   |
|          |                                           |      |         |                   |          |                        |

January 2024 thru September 2024 Dispositions (Compared to January 2023 thru September 2023)

**Chesapeake**District: 1 FIPS: 550

| Dispositions by Major Case Category** |         |          |          |                 |
|---------------------------------------|---------|----------|----------|-----------------|
| Category                              | Summary | Change   | % Change | Absolute Change |
| Adult Criminal                        | 3,186   | <b>A</b> | +3.3%    | +102            |
| Child Dependency                      | 105     | <b>A</b> | -17.3%   | -22             |
| Child in Need of Services/Supervision | 117     | <b>A</b> | +39.3%   | +33             |
| Custody and Visitation                | 3,386   | ▼        | -15.4%   | -617            |
| Delinquency                           | 547     | <b>A</b> | +19.7%   | +90             |
| Juvenile Miscellaneous                | 17      | ▼        | +54.5%   | +6              |
| New to Workload Study                 | 11      |          |          | 0               |
| Other                                 | 1,928   | <b>A</b> | +10.6%   | +185            |
| Protective Orders                     | 673     | ▼        | +4.2%    | +27             |
| Support                               | 1,487   | <b>A</b> | -3.3%    | -50             |
| Traffic                               | 98      | <b>A</b> | +27.3%   | +21             |
| GRAND TOTAL                           | 11,555  |          | -1.9%    | -225            |