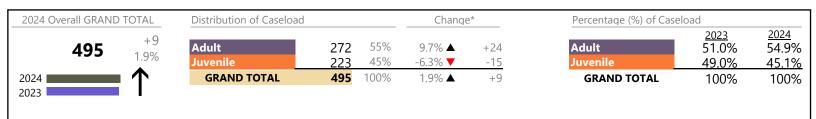

Portsmouth

FIPS: 740

District: 3

January 2024 thru September 2024 Dispositions (Compared to January 2023 thru September 2023)

2024 Overall GRAND TOTAL Distribution of Caseload Change\* Percentage (%) of Caseload 2023 64.2% 2024 -79 62% Adult Adult 62.2% 7,243 4,502 -4.3% **T** -201 -1.1% Juvenile 38% 4.7% ▲ +122 35.8% 37.8% 2,741 Juvenile **GRAND TOTAL GRAND TOTAL** 2024 7,243 100% -1.1% **T** -79 100% 100% 2023