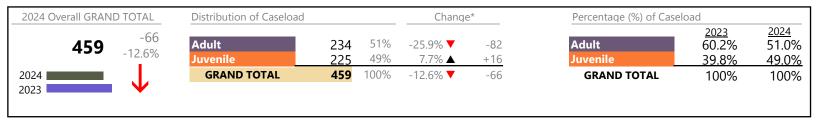

Portsmouth

FIPS: 740

District: 3

January 2024 thru September 2024 Dispositions (Compared to January 2023 thru September 2023)

2024 Overall GRAND TOTAL Distribution of Caseload Change\* Percentage (%) of Caseload 2023 64.2% 2024 -79 62% Adult Adult 62.2% 7,243 4,502 -4.3% **T** -201 -1.1% Juvenile 38% 4.7% ▲ +122 35.8% 37.8% 2,741 Juvenile **GRAND TOTAL GRAND TOTAL** 2024 7,243 100% -1.1% **T** -79 100% 100% 2023