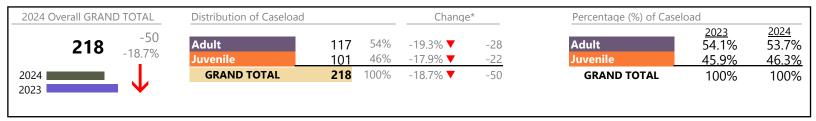

# **Dispositions by Division & Code**

| ivision      | Case Type Description                            | Code | Summary | Change                                | % Change | Absolute Change |
|--------------|--------------------------------------------------|------|---------|---------------------------------------|----------|-----------------|
| Adult        | Misdemeanor                                      | CM   | 2,192   | <b>A</b>                              | +2.3%    | +49             |
| <b>Addit</b> | Civil Support                                    | VS   | 2,029   | ▼                                     | -8.8%    | -197            |
|              | Show Cause                                       | SC   | 1,921   | <b>A</b>                              | +13.1%   | +222            |
|              | Other                                            | ОТ   | 1,672   | ▼                                     | -13.2%   | -255            |
|              | Family Abuse - Protective Order                  | FP   | 699     | ▼                                     | -1.8%    | -13             |
|              | Remand Support                                   | RS   | 690     | ▼                                     | -10.3%   | -79             |
|              | Capias                                           | CA   | 638     | <b>A</b>                              | -18.6%   | -146            |
|              | Felony                                           | CF   | 502     | <b>A</b>                              | +11.3%   | +51             |
|              | Motion - Protective Order                        | MP   | 99      | <b>A</b>                              | +20.7%   | +17             |
|              | Non-Family Abuse Protective Order                | AP   | 39      | ▼                                     | -22.0%   | -11             |
|              | Violation of Protective Order                    | PV   | 29      | <b>A</b>                              | +107.1%  | +15             |
|              | Bond Forfeiture                                  | BF   | 10      | _                                     | +25.0%   | +2              |
|              | Restricted License for Non-Support               | SL   |         | <b>7</b>                              | +100.0%  | +2              |
|              | Return of Desposit (Bondsman)                    | RD   | 4       | Ā                                     | +100.076 | +3              |
|              | Mental Commitment                                | MC   | 3       | $\Leftrightarrow$                     | -        | +3              |
|              |                                                  |      | I       |                                       | 100.00/  | -               |
|              | Criminal Support                                 | CS   | 0       |                                       | -100.0%  | -1              |
|              | Protective Order                                 | PC   | 0       |                                       | -100.0%  | -1              |
|              | Violation Family Abuse Protective Order          | PS   | 0       |                                       | -100.0%  |                 |
|              | Total                                            | -    | 10,528  |                                       | -3.2%    | -343            |
| venile       | Custody Visitation                               | CV   | 5,193   | ▼                                     | -4.9%    | -270            |
|              | Remand Visitation                                | RV   | 1,012   | <b>V</b>                              | -5.2%    | -56             |
|              | Remand Custody                                   | RC   | 1,001   | ▼                                     | -4.0%    | -42             |
|              | Misdemeanor                                      | DM   | 756     | <b>A</b>                              | +7.4%    | +52             |
|              | Traffic                                          | Т    | 403     | <b>A</b>                              | +0.5%    | +2              |
|              | Felony                                           | DF   | 266     | ▼                                     | -22.7%   | -78             |
|              | Motion - Protective Order                        | MP   | 260     | ▼                                     | -0.8%    | -2              |
|              | Abuse and Neglect                                | AN   | 235     | <b>A</b>                              | +9.3%    | +20             |
|              | Paternity                                        | PT   | 141     | <b>A</b>                              | +74.1%   | +60             |
|              | Permanency Planning                              | PH   | 113     | <b>A</b>                              | +9.7%    | +10             |
|              | Foster Care Review                               | FC   | 101     | <b>A</b>                              | +13.5%   | +12             |
|              | Status                                           | ST   | 83      | <b>A</b>                              | -2.4%    | -2              |
|              | Show Cause                                       | SC   | 74      | <b>A</b>                              | +25.4%   | +15             |
|              | Non-Family Abuse Protective Order                | AP   | 71      | <u>−</u>                              | - 20     | -               |
|              | Initial Foster Care                              | IF   | 55      | ▼                                     | -6.8%    | -4              |
|              | Terminate Parental Rights                        | TP   | 49      | <b>*</b>                              | -21.0%   | -13             |
|              | =                                                | TR   |         | <b>X</b>                              | +100.0%  | +21             |
|              | Truancy Civil Violation                          | CI   | 42      | _                                     | -11.8%   | +21<br>-4       |
|              |                                                  | OT   | 30      | · ·                                   |          | -4<br>-8        |
|              | Other                                            |      | 21      |                                       | -27.6%   |                 |
|              | Child In Need of Services                        | CS   | 18      | <b>▼</b>                              | -5.3%    | -1              |
|              | Relief of Custody                                | CR   | 11      | ↔                                     | 27.22    | -               |
|              | Capias                                           | CA   | 9       | ▼                                     | -67.9%   | -19             |
|              | Special Immigrant Juvenile Status                | SI   | 9       | <b>A</b>                              | +350.0%  | +7              |
|              | Voluntary Continuing Services and Support Agreen |      | 8       | ▼                                     | -52.9%   | -9              |
|              | Family Abuse - Protective Order                  | FP   | 7       | ▼                                     | -12.5%   | -1              |
|              | Entrustment                                      | ET   | 6       | ▼                                     | -33.3%   | -3              |
|              | Emancipation                                     | EP   | 5       | <b>A</b>                              | +25.0%   | +1              |
|              | Mental Commitment                                | MC   | 3       | ▼                                     | -72.7%   | -8              |
|              | Temporary Detention Order                        | TD   | 2       | ▼                                     | -60.0%   | -3              |
|              | Violation Family Abuse Protective Order          | PS   | 1       | ▼                                     | -50.0%   | -1              |
|              | Qualified Residential Treatment                  | QR   | Ö       | ▼                                     | -100.0%  | -1              |
|              | Violation of Protective Order                    | PV   | 0       | · · · · · · · · · · · · · · · · · · · | -100.0%  | -1              |
|              | Total                                            |      | 9,985   | <u> </u>                              | -3.2%    | -326            |

|                                       | Summary | Change   | % Change | <b>Absolute Change</b> |
|---------------------------------------|---------|----------|----------|------------------------|
| GRAND TOTAL                           | 20,513  | ▼        | -3.2%    | -669                   |
|                                       |         |          |          |                        |
| Dispositions by Major Case Category** |         |          |          |                        |
| Category                              | Summary | Change   | % Change | Absolute Change        |
| Adult Criminal                        | 4,754   | ▼        | +3.7%    | +169                   |
| Child Dependency                      | 578     | ▼        | +2.1%    | +12                    |
| Child in Need of Services/Supervision | 79      | <b>A</b> | +64.6%   | +31                    |
| Custody and Visitation                | 5,334   | <b>A</b> | -3.8%    | -210                   |
| Delinquency                           | 1,087   | ▼        | -3.8%    | -43                    |
| Juvenile Miscellaneous                | 88      | <b>A</b> | -1.1%    | -1                     |
| New to Workload Study                 | 39      | <b>A</b> | +8.3%    | +3                     |
| Other                                 | 4,405   | <b>A</b> | -9.2%    | -448                   |
| Protective Orders                     | 1,175   | ▼        | -0.8%    | -10                    |
| Support                               | 2,571   | _        | -6.3%    | -174                   |
| Traffic                               | 403     | <b>A</b> | +0.5%    | +2                     |
| GRAND TOTAL                           | 20,513  | ▼        | -3.2%    | -669                   |