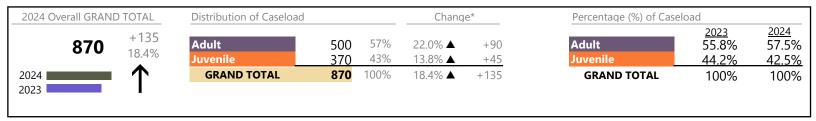

January 2024 thru September 2024 Dispositions (Compared to January 2023 thru September 2023)

Virginia Beach
District: 2 FIPS: 810

# **Dispositions by Division & Code**

| ivision      | Case Type Description                            | Code | Summary | Change                                | % Change | Absolute Change |
|--------------|--------------------------------------------------|------|---------|---------------------------------------|----------|-----------------|
| Adult        | Misdemeanor                                      | CM   | 2,192   | <b>A</b>                              | +2.3%    | +49             |
| <b>Addit</b> | Civil Support                                    | VS   | 2,029   | ▼                                     | -8.8%    | -197            |
|              | Show Cause                                       | SC   | 1,921   | <b>A</b>                              | +13.1%   | +222            |
|              | Other                                            | ОТ   | 1,672   | ▼                                     | -13.2%   | -255            |
|              | Family Abuse - Protective Order                  | FP   | 699     | ▼                                     | -1.8%    | -13             |
|              | Remand Support                                   | RS   | 690     | ▼                                     | -10.3%   | -79             |
|              | Capias                                           | CA   | 638     | <b>A</b>                              | -18.6%   | -146            |
|              | Felony                                           | CF   | 502     | <b>A</b>                              | +11.3%   | +51             |
|              | Motion - Protective Order                        | MP   | 99      | <b>A</b>                              | +20.7%   | +17             |
|              | Non-Family Abuse Protective Order                | AP   | 39      | ▼                                     | -22.0%   | -11             |
|              | Violation of Protective Order                    | PV   | 29      | <b>A</b>                              | +107.1%  | +15             |
|              | Bond Forfeiture                                  | BF   | 10      | _                                     | +25.0%   | +2              |
|              | Restricted License for Non-Support               | SL   |         | <b>7</b>                              | +100.0%  | +2              |
|              | Return of Desposit (Bondsman)                    | RD   | 4       | Ā                                     | +100.076 | +3              |
|              | Mental Commitment                                | MC   | 3       | $\Leftrightarrow$                     | -        | +3              |
|              |                                                  |      | I       |                                       | 100.00/  | -               |
|              | Criminal Support                                 | CS   | 0       |                                       | -100.0%  | -1              |
|              | Protective Order                                 | PC   | 0       |                                       | -100.0%  | -1              |
|              | Violation Family Abuse Protective Order          | PS   | 0       |                                       | -100.0%  |                 |
|              | Total                                            | -    | 10,528  |                                       | -3.2%    | -343            |
| venile       | Custody Visitation                               | CV   | 5,193   | ▼                                     | -4.9%    | -270            |
|              | Remand Visitation                                | RV   | 1,012   | <b>V</b>                              | -5.2%    | -56             |
|              | Remand Custody                                   | RC   | 1,001   | ▼                                     | -4.0%    | -42             |
|              | Misdemeanor                                      | DM   | 756     | <b>A</b>                              | +7.4%    | +52             |
|              | Traffic                                          | Т    | 403     | <b>A</b>                              | +0.5%    | +2              |
|              | Felony                                           | DF   | 266     | ▼                                     | -22.7%   | -78             |
|              | Motion - Protective Order                        | MP   | 260     | ▼                                     | -0.8%    | -2              |
|              | Abuse and Neglect                                | AN   | 235     | <b>A</b>                              | +9.3%    | +20             |
|              | Paternity                                        | PT   | 141     | <b>A</b>                              | +74.1%   | +60             |
|              | Permanency Planning                              | PH   | 113     | <b>A</b>                              | +9.7%    | +10             |
|              | Foster Care Review                               | FC   | 101     | <b>A</b>                              | +13.5%   | +12             |
|              | Status                                           | ST   | 83      | <b>A</b>                              | -2.4%    | -2              |
|              | Show Cause                                       | SC   | 74      | <b>A</b>                              | +25.4%   | +15             |
|              | Non-Family Abuse Protective Order                | AP   | 71      | <u>−</u>                              | - 20     | -               |
|              | Initial Foster Care                              | IF   | 55      | ▼                                     | -6.8%    | -4              |
|              | Terminate Parental Rights                        | TP   | 49      | <b>*</b>                              | -21.0%   | -13             |
|              | =                                                | TR   |         | <b>X</b>                              | +100.0%  | +21             |
|              | Truancy Civil Violation                          | CI   | 42      | _                                     | -11.8%   | +21<br>-4       |
|              |                                                  | OT   | 30      | · ·                                   |          | -4<br>-8        |
|              | Other                                            |      | 21      |                                       | -27.6%   |                 |
|              | Child In Need of Services                        | CS   | 18      | <b>▼</b>                              | -5.3%    | -1              |
|              | Relief of Custody                                | CR   | 11      | ↔                                     | 27.22    | -               |
|              | Capias                                           | CA   | 9       | ▼                                     | -67.9%   | -19             |
|              | Special Immigrant Juvenile Status                | SI   | 9       | <b>A</b>                              | +350.0%  | +7              |
|              | Voluntary Continuing Services and Support Agreen |      | 8       | ▼                                     | -52.9%   | -9              |
|              | Family Abuse - Protective Order                  | FP   | 7       | ▼                                     | -12.5%   | -1              |
|              | Entrustment                                      | ET   | 6       | ▼                                     | -33.3%   | -3              |
|              | Emancipation                                     | EP   | 5       | <b>A</b>                              | +25.0%   | +1              |
|              | Mental Commitment                                | MC   | 3       | ▼                                     | -72.7%   | -8              |
|              | Temporary Detention Order                        | TD   | 2       | ▼                                     | -60.0%   | -3              |
|              | Violation Family Abuse Protective Order          | PS   | 1       | ▼                                     | -50.0%   | -1              |
|              | Qualified Residential Treatment                  | QR   | Ö       | ▼                                     | -100.0%  | -1              |
|              | Violation of Protective Order                    | PV   | 0       | · · · · · · · · · · · · · · · · · · · | -100.0%  | -1              |
|              | Total                                            |      | 9,985   | <u> </u>                              | -3.2%    | -326            |

|                                       | Summary | Change   | % Change | <b>Absolute Change</b> |
|---------------------------------------|---------|----------|----------|------------------------|
| GRAND TOTAL                           | 20,513  | ▼        | -3.2%    | -669                   |
|                                       |         |          |          |                        |
| Dispositions by Major Case Category** |         |          |          |                        |
| Category                              | Summary | Change   | % Change | Absolute Change        |
| Adult Criminal                        | 4,754   | ▼        | +3.7%    | +169                   |
| Child Dependency                      | 578     | ▼        | +2.1%    | +12                    |
| Child in Need of Services/Supervision | 79      | <b>A</b> | +64.6%   | +31                    |
| Custody and Visitation                | 5,334   | <b>A</b> | -3.8%    | -210                   |
| Delinquency                           | 1,087   | ▼        | -3.8%    | -43                    |
| Juvenile Miscellaneous                | 88      | <b>A</b> | -1.1%    | -1                     |
| New to Workload Study                 | 39      | <b>A</b> | +8.3%    | +3                     |
| Other                                 | 4,405   | <b>A</b> | -9.2%    | -448                   |
| Protective Orders                     | 1,175   | ▼        | -0.8%    | -10                    |
| Support                               | 2,571   | _        | -6.3%    | -174                   |
| Traffic                               | 403     | <b>A</b> | +0.5%    | +2                     |
| GRAND TOTAL                           | 20,513  | ▼        | -3.2%    | -669                   |