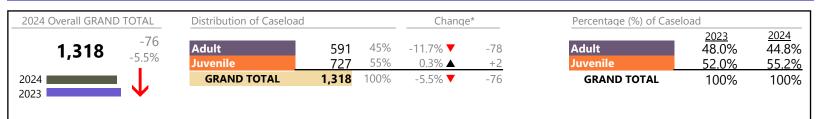

Portsmouth

FIPS: 740

District: 3

January 2024 thru September 2024 Dispositions (Compared to January 2023 thru September 2023)

2024 Overall GRAND TOTAL Distribution of Caseload Change\* Percentage (%) of Caseload 2023 64.2% 2024 -79 62% Adult Adult 62.2% 7,243 4,502 -4.3% **T** -201 -1.1% Juvenile 38% 4.7% ▲ +122 35.8% 37.8% 2,741 Juvenile **GRAND TOTAL GRAND TOTAL** 2024 7,243 100% -1.1% **T** -79 100% 100% 2023