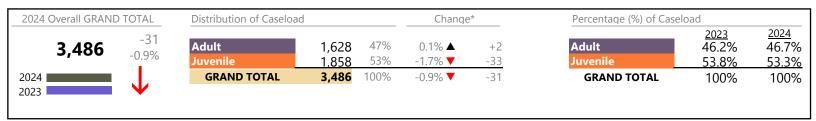

Virginia

January 2024 thru September 2024 Dispositions (Compared to January 2023 thru September 2023)

|          |                                         |    | Summary | Change   | % Change | <b>Absolute Change</b> |
|----------|-----------------------------------------|----|---------|----------|----------|------------------------|
| Juvenile | Juvenile Support                        | JS | 15      | <b>A</b> | +66.7%   | +6                     |
| Juvenne  | Violation Family Abuse Protective Order | PS | 10      | <b>A</b> | +233.3%  | +7                     |
|          | Restoration of Parental Rights          | RR | 7       | <b>A</b> | +40.0%   | +2                     |
|          | Protective Order                        | PC | 5       | ▼        | -37.5%   | -3                     |
|          | Qualified Residential Treatment         | QR | 4       | ▼        | -97.5%   | -153                   |
|          | Restricted Operators License            | RL | 2       | ▼        | -50.0%   | -2                     |
|          | Violation of Protective Order           | PV | 1       | ▼        | -80.0%   | -4                     |
|          | Total                                   |    | 158,633 | ▼        | -0.9%    | -1,456                 |
|          | GRAND TOTAL                             |    | 331,872 | ▼        | -0.1%    | -273                   |

| Category                              | Summary | Change   | % Change | Absolute Change |
|---------------------------------------|---------|----------|----------|-----------------|
| Adult Criminal                        | 82,028  | <b>A</b> | +2.2%    | +1,796          |
| Child Dependency                      | 14,147  | ▼        | +0.3%    | +43             |
| Child in Need of Services/Supervision | 3,190   | <b>A</b> | +18.0%   | +486            |
| Custody and Visitation                | 90,553  | <b>A</b> | -4.6%    | -4,341          |
| Delinquency                           | 24,339  | <b>A</b> | +15.4%   | +3,241          |
| Juvenile Miscellaneous                | 4,138   | <b>A</b> | -7.8%    | -348            |
| New to Workload Study                 | 1,768   | <b>A</b> | +39.1%   | +497            |
| Other                                 | 41,478  | <b>A</b> | -6.1%    | -2,672          |
| Protective Orders                     | 18,400  | <b>A</b> | -0.1%    | -25             |
| Support                               | 43,723  | <b>A</b> | +2.6%    | +1,115          |
| Traffic                               | 8,108   | ▼        | -0.8%    | -65             |
| GRAND TOTAL                           | 331,872 | ▼        | -0.1%    | -273            |