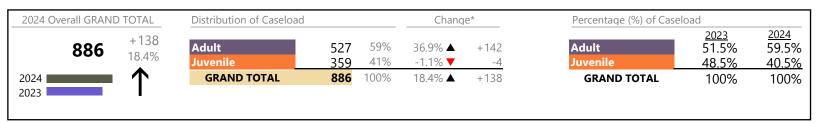

Virginia

January 2024 thru September 2024 Dispositions (Compared to January 2023 thru September 2023)

|          |                                         |    | Summary | Change   | % Change | <b>Absolute Change</b> |
|----------|-----------------------------------------|----|---------|----------|----------|------------------------|
| Juvenile | Juvenile Support                        | JS | 15      | <b>A</b> | +66.7%   | +6                     |
| Juvenne  | Violation Family Abuse Protective Order | PS | 10      | <b>A</b> | +233.3%  | +7                     |
|          | Restoration of Parental Rights          | RR | 7       | <b>A</b> | +40.0%   | +2                     |
|          | Protective Order                        | PC | 5       | ▼        | -37.5%   | -3                     |
|          | Qualified Residential Treatment         | QR | 4       | ▼        | -97.5%   | -153                   |
|          | Restricted Operators License            | RL | 2       | ▼        | -50.0%   | -2                     |
|          | Violation of Protective Order           | PV | 1       | ▼        | -80.0%   | -4                     |
|          | Total                                   |    | 158,633 | ▼        | -0.9%    | -1,456                 |
|          | GRAND TOTAL                             |    | 331,872 | ▼        | -0.1%    | -273                   |

| Category                              | Summary | Change   | % Change | Absolute Change |
|---------------------------------------|---------|----------|----------|-----------------|
| Adult Criminal                        | 82,028  | <b>A</b> | +2.2%    | +1,796          |
| Child Dependency                      | 14,147  | ▼        | +0.3%    | +43             |
| Child in Need of Services/Supervision | 3,190   | <b>A</b> | +18.0%   | +486            |
| Custody and Visitation                | 90,553  | <b>A</b> | -4.6%    | -4,341          |
| Delinquency                           | 24,339  | <b>A</b> | +15.4%   | +3,241          |
| Juvenile Miscellaneous                | 4,138   | <b>A</b> | -7.8%    | -348            |
| New to Workload Study                 | 1,768   | <b>A</b> | +39.1%   | +497            |
| Other                                 | 41,478  | <b>A</b> | -6.1%    | -2,672          |
| Protective Orders                     | 18,400  | <b>A</b> | -0.1%    | -25             |
| Support                               | 43,723  | <b>A</b> | +2.6%    | +1,115          |
| Traffic                               | 8,108   | ▼        | -0.8%    | -65             |
| GRAND TOTAL                           | 331,872 | ▼        | -0.1%    | -273            |