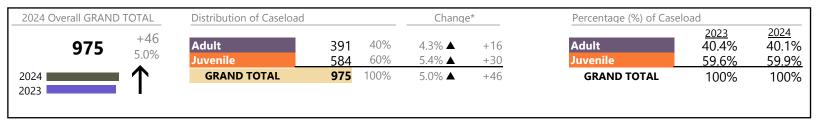

Virginia

January 2024 thru September 2024 Dispositions (Compared to January 2023 thru September 2023)

|          |                                         |    | Summary | Change   | % Change | <b>Absolute Change</b> |
|----------|-----------------------------------------|----|---------|----------|----------|------------------------|
| Juvenile | Juvenile Support                        | JS | 15      | <b>A</b> | +66.7%   | +6                     |
| Juvenne  | Violation Family Abuse Protective Order | PS | 10      | <b>A</b> | +233.3%  | +7                     |
|          | Restoration of Parental Rights          | RR | 7       | <b>A</b> | +40.0%   | +2                     |
|          | Protective Order                        | PC | 5       | ▼        | -37.5%   | -3                     |
|          | Qualified Residential Treatment         | QR | 4       | ▼        | -97.5%   | -153                   |
|          | Restricted Operators License            | RL | 2       | ▼        | -50.0%   | -2                     |
|          | Violation of Protective Order           | PV | 1       | ▼        | -80.0%   | -4                     |
|          | Total                                   |    | 158,633 | ▼        | -0.9%    | -1,456                 |
|          | GRAND TOTAL                             |    | 331,872 | ▼        | -0.1%    | -273                   |

| Category                              | Summary | Change   | % Change | Absolute Change |
|---------------------------------------|---------|----------|----------|-----------------|
| Adult Criminal                        | 82,028  | <b>A</b> | +2.2%    | +1,796          |
| Child Dependency                      | 14,147  | ▼        | +0.3%    | +43             |
| Child in Need of Services/Supervision | 3,190   | <b>A</b> | +18.0%   | +486            |
| Custody and Visitation                | 90,553  | <b>A</b> | -4.6%    | -4,341          |
| Delinquency                           | 24,339  | <b>A</b> | +15.4%   | +3,241          |
| Juvenile Miscellaneous                | 4,138   | <b>A</b> | -7.8%    | -348            |
| New to Workload Study                 | 1,768   | <b>A</b> | +39.1%   | +497            |
| Other                                 | 41,478  | <b>A</b> | -6.1%    | -2,672          |
| Protective Orders                     | 18,400  | <b>A</b> | -0.1%    | -25             |
| Support                               | 43,723  | <b>A</b> | +2.6%    | +1,115          |
| Traffic                               | 8,108   | ▼        | -0.8%    | -65             |
| GRAND TOTAL                           | 331,872 | ▼        | -0.1%    | -273            |