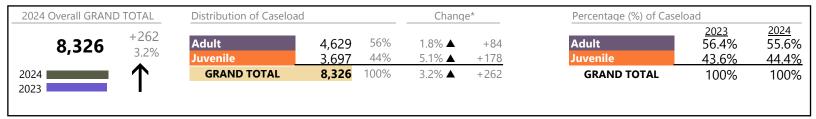

|                                       | Summary | Change   | % Change | <b>Absolute Change</b> |
|---------------------------------------|---------|----------|----------|------------------------|
| GRAND TOTAL                           | 20,513  | ▼        | -3.2%    | -669                   |
|                                       |         |          |          |                        |
| Dispositions by Major Case Category** |         |          |          |                        |
| Category                              | Summary | Change   | % Change | Absolute Change        |
| Adult Criminal                        | 4,754   | ▼        | +3.7%    | +169                   |
| Child Dependency                      | 578     | ▼        | +2.1%    | +12                    |
| Child in Need of Services/Supervision | 79      | <b>A</b> | +64.6%   | +31                    |
| Custody and Visitation                | 5,334   | <b>A</b> | -3.8%    | -210                   |
| Delinquency                           | 1,087   | ▼        | -3.8%    | -43                    |
| Juvenile Miscellaneous                | 88      | <b>A</b> | -1.1%    | -1                     |
| New to Workload Study                 | 39      | <b>A</b> | +8.3%    | +3                     |
| Other                                 | 4,405   | <b>A</b> | -9.2%    | -448                   |
| Protective Orders                     | 1,175   | ▼        | -0.8%    | -10                    |
| Support                               | 2,571   | _        | -6.3%    | -174                   |
| Traffic                               | 403     | <b>A</b> | +0.5%    | +2                     |
| GRAND TOTAL                           | 20,513  | ▼        | -3.2%    | -669                   |