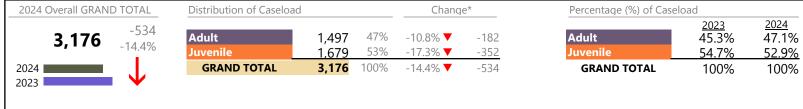

#### **Dispositions by Division & Code**

| Division | Case Type Description                                                                                                                                                                                                                                                                                                                                                                                             | Code                                                            | Summary                                                                                                                                             | Change            | % Change                                                                                                                                                                     | Absolute Change                                                                                                                          |
|----------|-------------------------------------------------------------------------------------------------------------------------------------------------------------------------------------------------------------------------------------------------------------------------------------------------------------------------------------------------------------------------------------------------------------------|-----------------------------------------------------------------|-----------------------------------------------------------------------------------------------------------------------------------------------------|-------------------|------------------------------------------------------------------------------------------------------------------------------------------------------------------------------|------------------------------------------------------------------------------------------------------------------------------------------|
| Adult    | Misdemeanor                                                                                                                                                                                                                                                                                                                                                                                                       | CM                                                              | 39,386                                                                                                                                              | <b>A</b>          | +2.5%                                                                                                                                                                        | +979                                                                                                                                     |
| Addit    | Civil Support                                                                                                                                                                                                                                                                                                                                                                                                     | VS                                                              | 30,706                                                                                                                                              | <b>A</b>          | +0.6%                                                                                                                                                                        | +182                                                                                                                                     |
|          | Show Cause                                                                                                                                                                                                                                                                                                                                                                                                        | SC                                                              | 29,708                                                                                                                                              | <b>A</b>          | +3.2%                                                                                                                                                                        | +932                                                                                                                                     |
|          | Other                                                                                                                                                                                                                                                                                                                                                                                                             | OT                                                              | 29,394                                                                                                                                              | ▼                 | -4.1%                                                                                                                                                                        | -1,254                                                                                                                                   |
|          | Family Abuse - Protective Order                                                                                                                                                                                                                                                                                                                                                                                   | FP                                                              | 12,783                                                                                                                                              | ▼                 | -0.9%                                                                                                                                                                        | -120                                                                                                                                     |
|          | Felony                                                                                                                                                                                                                                                                                                                                                                                                            | CF                                                              | 12,556                                                                                                                                              | <b>A</b>          | +5.7%                                                                                                                                                                        | +681                                                                                                                                     |
|          | Capias                                                                                                                                                                                                                                                                                                                                                                                                            | CA                                                              | 12,156                                                                                                                                              | <b>A</b>          | +1.2%                                                                                                                                                                        | +140                                                                                                                                     |
|          | Remand Support                                                                                                                                                                                                                                                                                                                                                                                                    | RS                                                              | 2,540                                                                                                                                               | ▼                 | -9.8%                                                                                                                                                                        | -275                                                                                                                                     |
|          | Motion - Protective Order                                                                                                                                                                                                                                                                                                                                                                                         | MP                                                              | 1,684                                                                                                                                               | ▼                 | -3.4%                                                                                                                                                                        | -59                                                                                                                                      |
|          | Non-Family Abuse Protective Order                                                                                                                                                                                                                                                                                                                                                                                 | AP                                                              | 1,085                                                                                                                                               | ▼                 | -2.2%                                                                                                                                                                        | -24                                                                                                                                      |
|          | Violation of Protective Order                                                                                                                                                                                                                                                                                                                                                                                     | PV                                                              | 819                                                                                                                                                 | ▼                 | -0.6%                                                                                                                                                                        | -5                                                                                                                                       |
|          | Protective Order                                                                                                                                                                                                                                                                                                                                                                                                  | PC                                                              | 144                                                                                                                                                 | ▼                 | -0.7%                                                                                                                                                                        | -1                                                                                                                                       |
|          | Restricted License for Non-Support                                                                                                                                                                                                                                                                                                                                                                                | SL                                                              | 128                                                                                                                                                 | <b>A</b>          | +1.6%                                                                                                                                                                        | +2                                                                                                                                       |
|          | Bond Forfeiture                                                                                                                                                                                                                                                                                                                                                                                                   | BF                                                              | 65                                                                                                                                                  | ▼                 | -16.7%                                                                                                                                                                       | -13                                                                                                                                      |
|          | Violation Family Abuse Protective Order                                                                                                                                                                                                                                                                                                                                                                           | PS                                                              | 52                                                                                                                                                  | <b>A</b>          | +40.5%                                                                                                                                                                       | +15                                                                                                                                      |
|          | Criminal Support                                                                                                                                                                                                                                                                                                                                                                                                  | CS                                                              | 16                                                                                                                                                  | ▼                 | -30.4%                                                                                                                                                                       | -7                                                                                                                                       |
|          | Emergency Custody Order                                                                                                                                                                                                                                                                                                                                                                                           | EC                                                              | 7                                                                                                                                                   | <b>A</b>          | +600.0%                                                                                                                                                                      | +6                                                                                                                                       |
|          | Return of Desposit (Bondsman)                                                                                                                                                                                                                                                                                                                                                                                     | RD                                                              | 6                                                                                                                                                   | <b>A</b>          | -                                                                                                                                                                            | +6                                                                                                                                       |
|          | Emergency Substantial Risk Order                                                                                                                                                                                                                                                                                                                                                                                  | SR                                                              | 2                                                                                                                                                   | ▼                 | -50.0%                                                                                                                                                                       | -2                                                                                                                                       |
|          | Mental Commitment                                                                                                                                                                                                                                                                                                                                                                                                 | MC                                                              | 1                                                                                                                                                   | $\leftrightarrow$ |                                                                                                                                                                              | -                                                                                                                                        |
|          | Temporary Detention Order                                                                                                                                                                                                                                                                                                                                                                                         | TD                                                              | i                                                                                                                                                   | $\leftrightarrow$ |                                                                                                                                                                              | -                                                                                                                                        |
|          | Total                                                                                                                                                                                                                                                                                                                                                                                                             |                                                                 | 173,239                                                                                                                                             | <b>A</b>          | 0.7%                                                                                                                                                                         | +1,183                                                                                                                                   |
| venile   | Custody Visitation                                                                                                                                                                                                                                                                                                                                                                                                | CV                                                              | 87,782                                                                                                                                              | ▼                 | -4.6%                                                                                                                                                                        | -4,230                                                                                                                                   |
| verme    | Misdemeanor                                                                                                                                                                                                                                                                                                                                                                                                       | DM                                                              | 16,867                                                                                                                                              | <b>A</b>          | +17.8%                                                                                                                                                                       | +2,543                                                                                                                                   |
|          | Traffic                                                                                                                                                                                                                                                                                                                                                                                                           | T                                                               | 8,106                                                                                                                                               | ▼                 | -0.8%                                                                                                                                                                        | -63                                                                                                                                      |
|          | Felony                                                                                                                                                                                                                                                                                                                                                                                                            | DF                                                              | 6,015                                                                                                                                               | <b>A</b>          | +9.8%                                                                                                                                                                        | +539                                                                                                                                     |
|          | Status                                                                                                                                                                                                                                                                                                                                                                                                            | ST                                                              | 4,092                                                                                                                                               | ▼                 | -7.7%                                                                                                                                                                        | -342                                                                                                                                     |
|          | Abuse and Neglect                                                                                                                                                                                                                                                                                                                                                                                                 | AN                                                              | 3,847                                                                                                                                               | ▼                 | -7.1%                                                                                                                                                                        | -292                                                                                                                                     |
|          | Remand Custody                                                                                                                                                                                                                                                                                                                                                                                                    | RC                                                              | 3,584                                                                                                                                               | ▼                 | -11.4%                                                                                                                                                                       | -461                                                                                                                                     |
|          | Remand Visitation                                                                                                                                                                                                                                                                                                                                                                                                 | RV                                                              | 3,282                                                                                                                                               | ▼                 | -9.0%                                                                                                                                                                        | -324                                                                                                                                     |
|          | Permanency Planning                                                                                                                                                                                                                                                                                                                                                                                               | PH                                                              | 3,164                                                                                                                                               | <b>A</b>          | +3.9%                                                                                                                                                                        | +118                                                                                                                                     |
|          | Foster Care Review                                                                                                                                                                                                                                                                                                                                                                                                | FC                                                              | 2,824                                                                                                                                               | <b>A</b>          | +1.4%                                                                                                                                                                        | +38                                                                                                                                      |
|          | Paternity                                                                                                                                                                                                                                                                                                                                                                                                         |                                                                 |                                                                                                                                                     |                   |                                                                                                                                                                              |                                                                                                                                          |
|          |                                                                                                                                                                                                                                                                                                                                                                                                                   | PT                                                              | 2 754                                                                                                                                               | ▼                 | -4.0%                                                                                                                                                                        | -116                                                                                                                                     |
|          |                                                                                                                                                                                                                                                                                                                                                                                                                   | PT<br>TR                                                        | 2,754<br>2 042                                                                                                                                      | <b>▼</b>          | -4.0%<br>+20.8%                                                                                                                                                              | -116<br>+351                                                                                                                             |
|          | Truancy Initial Foster Care                                                                                                                                                                                                                                                                                                                                                                                       | TR                                                              | 2,042                                                                                                                                               |                   | +20.8%                                                                                                                                                                       | +351                                                                                                                                     |
|          | Truancy<br>Initial Foster Care                                                                                                                                                                                                                                                                                                                                                                                    | TR<br>IF                                                        | 2,042<br>1,674                                                                                                                                      |                   | +20.8%<br>+9.4%                                                                                                                                                              | +351<br>+144                                                                                                                             |
|          | Truancy Initial Foster Care Motion - Protective Order                                                                                                                                                                                                                                                                                                                                                             | TR<br>IF<br>MP                                                  | 2,042<br>1,674<br>1,481                                                                                                                             |                   | +20.8%<br>+9.4%<br>+4.3%                                                                                                                                                     | +351<br>+144<br>+61                                                                                                                      |
|          | Truancy Initial Foster Care Motion - Protective Order Terminate Parental Rights                                                                                                                                                                                                                                                                                                                                   | TR<br>IF<br>MP<br>TP                                            | 2,042<br>1,674<br>1,481<br>1,377                                                                                                                    |                   | +20.8%<br>+9.4%<br>+4.3%<br>+1.7%                                                                                                                                            | +351<br>+144<br>+61<br>+23                                                                                                               |
|          | Truancy Initial Foster Care Motion - Protective Order Terminate Parental Rights Show Cause                                                                                                                                                                                                                                                                                                                        | TR<br>IF<br>MP<br>TP<br>SC                                      | 2,042<br>1,674<br>1,481<br>1,377<br>1,258                                                                                                           |                   | +20.8%<br>+9.4%<br>+4.3%<br>+1.7%<br>+14.5%                                                                                                                                  | +351<br>+144<br>+61<br>+23<br>+159                                                                                                       |
|          | Truancy Initial Foster Care Motion - Protective Order Terminate Parental Rights Show Cause Non-Family Abuse Protective Order                                                                                                                                                                                                                                                                                      | TR<br>IF<br>MP<br>TP<br>SC<br>AP                                | 2,042<br>1,674<br>1,481<br>1,377<br>1,258<br>1,219                                                                                                  |                   | +20.8%<br>+9.4%<br>+4.3%<br>+1.7%<br>+14.5%<br>+7.0%                                                                                                                         | +351<br>+144<br>+61<br>+23<br>+159<br>+80                                                                                                |
|          | Truancy Initial Foster Care Motion - Protective Order Terminate Parental Rights Show Cause Non-Family Abuse Protective Order Temporary Detention Order                                                                                                                                                                                                                                                            | TR IF MP TP SC AP TD                                            | 2,042<br>1,674<br>1,481<br>1,377<br>1,258<br>1,219<br>1,069                                                                                         |                   | +20.8%<br>+9.4%<br>+4.3%<br>+1.7%<br>+14.5%<br>+7.0%                                                                                                                         | +351<br>+144<br>+61<br>+23<br>+159<br>+80                                                                                                |
|          | Truancy Initial Foster Care Motion - Protective Order Terminate Parental Rights Show Cause Non-Family Abuse Protective Order Temporary Detention Order Special Immigrant Juvenile Status                                                                                                                                                                                                                          | TR IF MP TP SC AP TD                                            | 2,042<br>1,674<br>1,481<br>1,377<br>1,258<br>1,219<br>1,069<br>1,067                                                                                |                   | +20.8%<br>+9.4%<br>+4.3%<br>+1.7%<br>+14.5%<br>+7.0%<br>-17.8%<br>+55.5%                                                                                                     | +351<br>+144<br>+61<br>+23<br>+159<br>+80<br>-232<br>+381                                                                                |
|          | Truancy Initial Foster Care Motion - Protective Order Terminate Parental Rights Show Cause Non-Family Abuse Protective Order Temporary Detention Order Special Immigrant Juvenile Status Child In Need of Services                                                                                                                                                                                                | TR IF MP TP SC AP TD SI CS                                      | 2,042<br>1,674<br>1,481<br>1,377<br>1,258<br>1,219<br>1,069<br>1,067<br>1,013                                                                       |                   | +20.8%<br>+9.4%<br>+4.3%<br>+1.7%<br>+14.5%<br>+7.0%<br>-17.8%<br>+55.5%<br>+10.8%                                                                                           | +351<br>+144<br>+61<br>+23<br>+159<br>+80<br>-232<br>+381<br>+99                                                                         |
|          | Truancy Initial Foster Care Motion - Protective Order Terminate Parental Rights Show Cause Non-Family Abuse Protective Order Temporary Detention Order Special Immigrant Juvenile Status Child In Need of Services Civil Violation                                                                                                                                                                                | TR IF MP TP SC AP TD SI CS                                      | 2,042<br>1,674<br>1,481<br>1,377<br>1,258<br>1,219<br>1,069<br>1,067<br>1,013<br>699                                                                |                   | +20.8%<br>+9.4%<br>+4.3%<br>+1.7%<br>+14.5%<br>+7.0%<br>-17.8%<br>+55.5%<br>+10.8%<br>+20.3%                                                                                 | +351<br>+144<br>+61<br>+23<br>+159<br>+80<br>-232<br>+381<br>+99<br>+118                                                                 |
|          | Truancy Initial Foster Care Motion - Protective Order Terminate Parental Rights Show Cause Non-Family Abuse Protective Order Temporary Detention Order Special Immigrant Juvenile Status Child In Need of Services Civil Violation Mental Commitment                                                                                                                                                              | TR IF MP TP SC AP TD SI CS CI MC                                | 2,042<br>1,674<br>1,481<br>1,377<br>1,258<br>1,219<br>1,069<br>1,067<br>1,013<br>699<br>656                                                         |                   | +20.8%<br>+9.4%<br>+4.3%<br>+1.7%<br>+14.5%<br>+7.0%<br>-17.8%<br>+55.5%<br>+10.8%<br>+20.3%<br>-11.4%                                                                       | +351<br>+144<br>+61<br>+23<br>+159<br>+80<br>-232<br>+381<br>+99<br>+118                                                                 |
|          | Truancy Initial Foster Care Motion - Protective Order Terminate Parental Rights Show Cause Non-Family Abuse Protective Order Temporary Detention Order Special Immigrant Juvenile Status Child In Need of Services Civil Violation Mental Commitment Other                                                                                                                                                        | TR IF MP TP SC AP TD SI CS CI MC                                | 2,042<br>1,674<br>1,481<br>1,377<br>1,258<br>1,219<br>1,069<br>1,067<br>1,013<br>699<br>656<br>483                                                  |                   | +20.8%<br>+9.4%<br>+4.3%<br>+1.7%<br>+14.5%<br>+7.0%<br>-17.8%<br>+55.5%<br>+10.8%<br>+20.3%<br>-11.4%<br>+16.1%                                                             | +351<br>+144<br>+61<br>+23<br>+159<br>+80<br>-232<br>+381<br>+99<br>+118<br>-84<br>+67                                                   |
|          | Truancy Initial Foster Care Motion - Protective Order Terminate Parental Rights Show Cause Non-Family Abuse Protective Order Temporary Detention Order Special Immigrant Juvenile Status Child In Need of Services Civil Violation Mental Commitment Other Voluntary Continuing Services and Support A                                                                                                            | TR IF MP TP SC AP TD SI CS CI MC OT                             | 2,042<br>1,674<br>1,481<br>1,377<br>1,258<br>1,219<br>1,069<br>1,067<br>1,013<br>699<br>656<br>483<br>475                                           |                   | +20.8%<br>+9.4%<br>+4.3%<br>+1.7%<br>+14.5%<br>+7.0%<br>-17.8%<br>+55.5%<br>+10.8%<br>+20.3%<br>-11.4%<br>+16.1%                                                             | +351<br>+144<br>+61<br>+23<br>+159<br>+80<br>-232<br>+381<br>+99<br>+118<br>-84<br>+67                                                   |
|          | Truancy Initial Foster Care Motion - Protective Order Terminate Parental Rights Show Cause Non-Family Abuse Protective Order Temporary Detention Order Special Immigrant Juvenile Status Child In Need of Services Civil Violation Mental Commitment Other Voluntary Continuing Services and Support A                                                                                                            | TR IF MP TP SC AP TD SI CS CI MC OT Agreen VA EC                | 2,042<br>1,674<br>1,481<br>1,377<br>1,258<br>1,219<br>1,069<br>1,067<br>1,013<br>699<br>656<br>483<br>475                                           |                   | +20.8%<br>+9.4%<br>+4.3%<br>+1.7%<br>+14.5%<br>+7.0%<br>-17.8%<br>+55.5%<br>+10.8%<br>+20.3%<br>-11.4%<br>+16.1%<br>+11.5%<br>-20.2%                                         | +351<br>+144<br>+61<br>+23<br>+159<br>+80<br>-232<br>+381<br>+99<br>+118<br>-84<br>+67<br>+49                                            |
|          | Truancy Initial Foster Care Motion - Protective Order Terminate Parental Rights Show Cause Non-Family Abuse Protective Order Temporary Detention Order Special Immigrant Juvenile Status Child In Need of Services Civil Violation Mental Commitment Other Voluntary Continuing Services and Support A Emergency Custody Order Capias                                                                             | TR IF MP TP SC AP TD SI CS CI MC OT Agreen VA EC CA             | 2,042<br>1,674<br>1,481<br>1,377<br>1,258<br>1,219<br>1,069<br>1,067<br>1,013<br>699<br>656<br>483<br>475<br>457                                    |                   | +20.8%<br>+9.4%<br>+4.3%<br>+1.7%<br>+14.5%<br>+7.0%<br>-17.8%<br>+55.5%<br>+10.8%<br>+20.3%<br>-11.4%<br>+16.1%<br>+11.5%<br>-20.2%<br>+13.9%                               | +351<br>+144<br>+61<br>+23<br>+159<br>+80<br>-232<br>+381<br>+99<br>+118<br>-84<br>+67<br>+49<br>-116<br>+41                             |
|          | Truancy Initial Foster Care Motion - Protective Order Terminate Parental Rights Show Cause Non-Family Abuse Protective Order Temporary Detention Order Special Immigrant Juvenile Status Child In Need of Services Civil Violation Mental Commitment Other Voluntary Continuing Services and Support A Emergency Custody Order Capias Relief of Custody                                                           | TR IF MP TP SC AP TD SI CS CI MC OT Agreen VA EC CA CR          | 2,042<br>1,674<br>1,481<br>1,377<br>1,258<br>1,219<br>1,069<br>1,067<br>1,013<br>699<br>656<br>483<br>475<br>457<br>335<br>302                      |                   | +20.8%<br>+9.4%<br>+4.3%<br>+1.7%<br>+14.5%<br>+7.0%<br>-17.8%<br>+55.5%<br>+10.8%<br>+20.3%<br>-11.4%<br>+16.1%<br>+11.5%<br>-20.2%<br>+13.9%<br>+14.4%                     | +351<br>+144<br>+61<br>+23<br>+159<br>+80<br>-232<br>+381<br>+99<br>+118<br>-84<br>+67<br>+49<br>-116<br>+41                             |
|          | Truancy Initial Foster Care Motion - Protective Order Terminate Parental Rights Show Cause Non-Family Abuse Protective Order Temporary Detention Order Special Immigrant Juvenile Status Child In Need of Services Civil Violation Mental Commitment Other Voluntary Continuing Services and Support A Emergency Custody Order Capias Relief of Custody Entrustment                                               | TR IF MP TP SC AP TD SI CS CI MC OT Agreen VA EC CA CR ET       | 2,042<br>1,674<br>1,481<br>1,377<br>1,258<br>1,219<br>1,069<br>1,067<br>1,013<br>699<br>656<br>483<br>475<br>457<br>335<br>302<br>264               |                   | +20.8%<br>+9.4%<br>+4.3%<br>+1.7%<br>+14.5%<br>+7.0%<br>-17.8%<br>+55.5%<br>+10.8%<br>+20.3%<br>-11.4%<br>+16.1%<br>+11.5%<br>-20.2%<br>+13.9%<br>+14.4%<br>+25.1%           | +351<br>+144<br>+61<br>+23<br>+159<br>+80<br>-232<br>+381<br>+99<br>+118<br>-84<br>+67<br>+49<br>-116<br>+41<br>+38<br>+53               |
|          | Truancy Initial Foster Care Motion - Protective Order Terminate Parental Rights Show Cause Non-Family Abuse Protective Order Temporary Detention Order Special Immigrant Juvenile Status Child In Need of Services Civil Violation Mental Commitment Other Voluntary Continuing Services and Support A Emergency Custody Order Capias Relief of Custody Entrustment Child at Risk                                 | TR IF MP TP SC AP TD SI CS CI MC OT Agreen VA EC CA CR ET RI    | 2,042<br>1,674<br>1,481<br>1,377<br>1,258<br>1,219<br>1,069<br>1,067<br>1,013<br>699<br>656<br>483<br>475<br>457<br>335<br>302<br>264<br>216        |                   | +20.8%<br>+9.4%<br>+4.3%<br>+1.7%<br>+14.5%<br>+7.0%<br>-17.8%<br>+55.5%<br>+10.8%<br>+20.3%<br>-11.4%<br>+16.1%<br>+11.5%<br>-20.2%<br>+13.9%<br>+14.4%<br>+25.1%<br>+13.1% | +351<br>+144<br>+61<br>+23<br>+159<br>+80<br>-232<br>+381<br>+99<br>+118<br>-84<br>+67<br>+49<br>-116<br>+41<br>+38<br>+53<br>+25        |
|          | Truancy Initial Foster Care Motion - Protective Order Terminate Parental Rights Show Cause Non-Family Abuse Protective Order Temporary Detention Order Special Immigrant Juvenile Status Child In Need of Services Civil Violation Mental Commitment Other Voluntary Continuing Services and Support A Emergency Custody Order Capias Relief of Custody Entrustment Child at Risk Family Abuse - Protective Order | TR IF MP TP SC AP TD SI CS CI MC OT Agreen VA EC CA CR ET RI FP | 2,042<br>1,674<br>1,481<br>1,377<br>1,258<br>1,219<br>1,069<br>1,067<br>1,013<br>699<br>656<br>483<br>475<br>457<br>335<br>302<br>264<br>216<br>148 |                   | +20.8%<br>+9.4%<br>+4.3%<br>+1.7%<br>+14.5%<br>+7.0%<br>-17.8%<br>+55.5%<br>+10.8%<br>+20.3%<br>-11.4%<br>+16.1%<br>+11.5%<br>-20.2%<br>+13.9%<br>+14.4%<br>+25.1%<br>+33.3% | +351<br>+144<br>+61<br>+23<br>+159<br>+80<br>-232<br>+381<br>+99<br>+118<br>-84<br>+67<br>+49<br>-116<br>+41<br>+38<br>+53<br>+25<br>+37 |
|          | Truancy Initial Foster Care Motion - Protective Order Terminate Parental Rights Show Cause Non-Family Abuse Protective Order Temporary Detention Order Special Immigrant Juvenile Status Child In Need of Services Civil Violation Mental Commitment Other Voluntary Continuing Services and Support A Emergency Custody Order Capias Relief of Custody Entrustment Child at Risk                                 | TR IF MP TP SC AP TD SI CS CI MC OT Agreen VA EC CA CR ET RI    | 2,042<br>1,674<br>1,481<br>1,377<br>1,258<br>1,219<br>1,069<br>1,067<br>1,013<br>699<br>656<br>483<br>475<br>457<br>335<br>302<br>264<br>216        |                   | +20.8%<br>+9.4%<br>+4.3%<br>+1.7%<br>+14.5%<br>+7.0%<br>-17.8%<br>+55.5%<br>+10.8%<br>+20.3%<br>-11.4%<br>+16.1%<br>+11.5%<br>-20.2%<br>+13.9%<br>+14.4%<br>+25.1%<br>+13.1% | +351<br>+144<br>+61<br>+23<br>+159<br>+80<br>-232<br>+381<br>+99<br>+118<br>-84<br>+67<br>+49<br>-116<br>+41<br>+38<br>+53               |

Virginia

January 2024 thru September 2024 Dispositions (Compared to January 2023 thru September 2023)

|          |                                         |    | Summary | Change   | % Change | <b>Absolute Change</b> |
|----------|-----------------------------------------|----|---------|----------|----------|------------------------|
| Juvenile | Juvenile Support                        | JS | 15      | <b>A</b> | +66.7%   | +6                     |
| Juvenne  | Violation Family Abuse Protective Order | PS | 10      | <b>A</b> | +233.3%  | +7                     |
|          | Restoration of Parental Rights          | RR | 7       | <b>A</b> | +40.0%   | +2                     |
|          | Protective Order                        | PC | 5       | ▼        | -37.5%   | -3                     |
|          | Qualified Residential Treatment         | QR | 4       | ▼        | -97.5%   | -153                   |
|          | Restricted Operators License            | RL | 2       | ▼        | -50.0%   | -2                     |
|          | Violation of Protective Order           | PV | 1       | ▼        | -80.0%   | -4                     |
|          | Total                                   |    | 158,633 | ▼        | -0.9%    | -1,456                 |
|          | GRAND TOTAL                             |    | 331,872 | ▼        | -0.1%    | -273                   |

| Category                              | Summary | Change   | % Change | Absolute Change |
|---------------------------------------|---------|----------|----------|-----------------|
| Adult Criminal                        | 82,028  | <b>A</b> | +2.2%    | +1,796          |
| Child Dependency                      | 14,147  | ▼        | +0.3%    | +43             |
| Child in Need of Services/Supervision | 3,190   | <b>A</b> | +18.0%   | +486            |
| Custody and Visitation                | 90,553  | <b>A</b> | -4.6%    | -4,341          |
| Delinquency                           | 24,339  | <b>A</b> | +15.4%   | +3,241          |
| Juvenile Miscellaneous                | 4,138   | <b>A</b> | -7.8%    | -348            |
| New to Workload Study                 | 1,768   | <b>A</b> | +39.1%   | +497            |
| Other                                 | 41,478  | <b>A</b> | -6.1%    | -2,672          |
| Protective Orders                     | 18,400  | <b>A</b> | -0.1%    | -25             |
| Support                               | 43,723  | <b>A</b> | +2.6%    | +1,115          |
| Traffic                               | 8,108   | ▼        | -0.8%    | -65             |
| GRAND TOTAL                           | 331,872 | ▼        | -0.1%    | -273            |