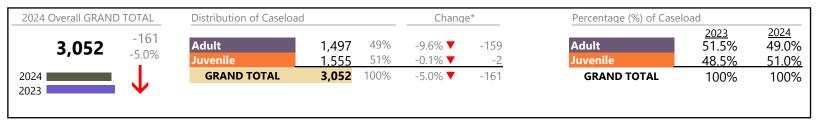

Portsmouth

FIPS: 740

District: 3

January 2024 thru September 2024 Dispositions (Compared to January 2023 thru September 2023)

2024 Overall GRAND TOTAL Distribution of Caseload Change\* Percentage (%) of Caseload 2023 64.2% 2024 -79 62% Adult Adult 62.2% 7,243 4,502 -4.3% **T** -201 -1.1% Juvenile 38% 4.7% ▲ +122 35.8% 37.8% 2,741 Juvenile **GRAND TOTAL GRAND TOTAL** 2024 7,243 100% -1.1% **T** -79 100% 100% 2023