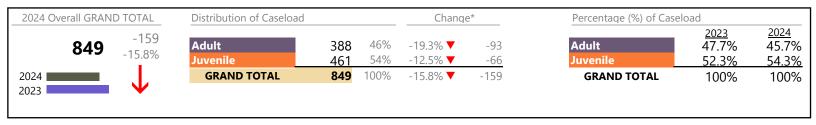

# **Dispositions by Division & Code**

| Division | Case Type Description                     | Code | Summary | Change            | % Change | <b>Absolute Change</b> |
|----------|-------------------------------------------|------|---------|-------------------|----------|------------------------|
| Adult    | Misdemeanor                               | CM   | 1,526   | <b>A</b>          | +8.5%    | +119                   |
| - Addit  | Show Cause                                | SC   | 1,191   | ▼                 | -7.0%    | -89                    |
|          | Civil Support                             | VS   | 1,090   | ▼                 | -3.8%    | -43                    |
|          | Other                                     | OT   | 949     | <b>A</b>          | +14.2%   | +118                   |
|          | Felony                                    | CF   | 431     | <b>A</b>          | +17.4%   | +64                    |
|          | Remand Support                            | RS   | 412     | <b>A</b>          | +22.3%   | +75                    |
|          | Capias                                    | CA   | 400     | ▼                 | -2.9%    | -12                    |
|          | Family Abuse - Protective Order           | FP   | 386     | ▼                 | -5.4%    | -22                    |
|          | Non-Family Abuse Protective Order         | AP   | 139     | <b>_</b>          | +56.2%   | +50                    |
|          | Motion - Protective Order                 | MP   | 55      | ▼                 | -5.2%    | -3                     |
|          | Violation Family Abuse Protective Order   | PS   | 16      | <b>A</b>          | -        | +16                    |
|          | Violation of Protective Order             | PV   | 14      | ▼                 | -30.0%   | -6                     |
|          | Restricted License for Non-Support        | SL   | 4       |                   | +300.0%  | +3                     |
|          | Protective Order                          | PC   | 0       | ▼                 | -100.0%  | -1                     |
|          | Total                                     | -    | 6,613   |                   | 4.2%     | +269                   |
| Juvenile | Custody Visitation                        | CV   | 3,328   | ▼                 | -14.9%   | -583                   |
| Juvenne  | Remand Custody                            | RC   | 316     | <b>A</b>          | +2.9%    | +9                     |
|          | Misdemeanor                               | DM   | 304     | <b>A</b>          | +24.6%   | +60                    |
|          | Felony                                    | DF   | 211     | <b>A</b>          | +10.5%   | +20                    |
|          | Remand Visitation                         | RV   | 191     | <b>A</b>          | +2.1%    | +4                     |
|          | Truancy                                   | TR   | 103     | <b>A</b>          | +43.1%   | +31                    |
|          | Traffic                                   | T    | 98      | <b>A</b>          | +27.3%   | +21                    |
|          | Non-Family Abuse Protective Order         | AP   | 79      | <b>A</b>          | +9.7%    | +7                     |
|          | Paternity                                 | PT   | 58      | ▼                 | -36.3%   | -33                    |
|          | Other                                     | OT   | 37      | <b>A</b>          | +42.3%   | +11                    |
|          | Show Cause                                | SC   | 33      | <b>A</b>          | +32.0%   | +8                     |
|          | Permanency Planning                       | PH   | 30      | ▼                 | -18.9%   | -7                     |
|          | Abuse and Neglect                         | AN   | 22      | ▼                 | -24.1%   | -7                     |
|          | Foster Care Review                        | FC   | 20      | ▼                 | -9.1%    | -2                     |
|          | Status                                    | ST   | 17      | ▼                 | +54.5%   | +6                     |
|          | Motion - Protective Order                 | MP   | 14      | ▼                 | -12.5%   | -2                     |
|          | Child In Need of Services                 | CS   | 12      | <b>A</b>          | +33.3%   | +3                     |
|          | Relief of Custody                         | CR   | 12      | <b>A</b>          | +200.0%  | +8                     |
|          | Terminate Parental Rights                 | TP   | 10      | ▼                 | -41.2%   | -7                     |
|          | Mental Commitment                         | MC   | 9       | ▼                 | -25.0%   | -3                     |
|          | Temporary Detention Order                 | TD   | 8       | ▼                 | -55.6%   | -10                    |
|          | Initial Foster Care                       | IF   | 7       | ▼                 | -50.0%   | -7                     |
|          | Emergency Custody Order                   | EC   | 6       | ▼                 | -76.0%   | -19                    |
|          | Special Immigrant Juvenile Status         | SI   | 6       | <b>A</b>          | +20.0%   | +1                     |
|          | Civil Violation                           | CI   | 5       | ▼                 | -16.7%   | -1                     |
|          | Voluntary Continuing Services and Support | •    | 4       | $\Leftrightarrow$ |          | -                      |
|          | Juvenile Support                          | JS   | 1       | <b>A</b>          | -        | +1                     |
|          | Violation Family Abuse Protective Order   | PS   | 1       | <b>A</b>          | -        | +1                     |
|          | Capias                                    | CA   | 0       | ▼                 | -100.0%  | -1                     |
|          | Family Abuse - Protective Order           | FP   | 0       |                   | -100.0%  | -3                     |
|          | Total                                     |      | 4,942   |                   | -9.1%    | -494                   |
|          | GRAND TOTAL                               |      | 11,555  | ▼                 | -1.9%    | -225                   |
|          |                                           |      |         |                   |          |                        |

January 2024 thru September 2024 Dispositions (Compared to January 2023 thru September 2023)

**Chesapeake**District: 1 FIPS: 550

| Dispositions by Major Case Category** |         |          |          |                 |
|---------------------------------------|---------|----------|----------|-----------------|
| Category                              | Summary | Change   | % Change | Absolute Change |
| Adult Criminal                        | 3,186   | <b>A</b> | +3.3%    | +102            |
| Child Dependency                      | 105     | <b>A</b> | -17.3%   | -22             |
| Child in Need of Services/Supervision | 117     | <b>A</b> | +39.3%   | +33             |
| Custody and Visitation                | 3,386   | ▼        | -15.4%   | -617            |
| Delinquency                           | 547     | <b>A</b> | +19.7%   | +90             |
| Juvenile Miscellaneous                | 17      | ▼        | +54.5%   | +6              |
| New to Workload Study                 | 11      |          |          | 0               |
| Other                                 | 1,928   | <b>A</b> | +10.6%   | +185            |
| Protective Orders                     | 673     | ▼        | +4.2%    | +27             |
| Support                               | 1,487   | <b>A</b> | -3.3%    | -50             |
| Traffic                               | 98      | <b>A</b> | +27.3%   | +21             |
| GRAND TOTAL                           | 11,555  |          | -1.9%    | -225            |