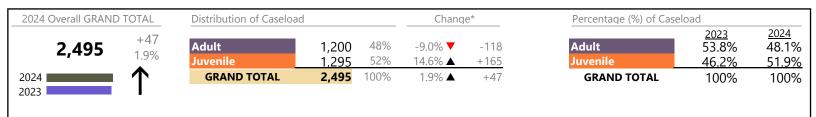

Portsmouth

FIPS: 740

District: 3

January 2024 thru September 2024 Dispositions (Compared to January 2023 thru September 2023)

2024 Overall GRAND TOTAL Distribution of Caseload Change\* Percentage (%) of Caseload 2023 64.2% 2024 -79 62% Adult Adult 62.2% 7,243 4,502 -4.3% **T** -201 -1.1% Juvenile 38% 4.7% ▲ +122 35.8% 37.8% 2,741 Juvenile **GRAND TOTAL GRAND TOTAL** 2024 7,243 100% -1.1% **T** -79 100% 100% 2023