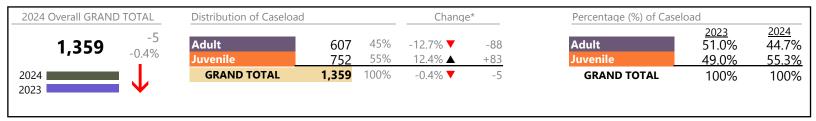

Chesapeake
District: 1 FIPS: 550

January 2024 thru September 2024 Dispositions (Compared to January 2023 thru September 2023)

# **Dispositions by Division & Code**

| Division | Case Type Description                     | Code | Summary | Change            | % Change | <b>Absolute Change</b> |
|----------|-------------------------------------------|------|---------|-------------------|----------|------------------------|
| Adult    | Misdemeanor                               | CM   | 1,526   | <b>A</b>          | +8.5%    | +119                   |
| - Addit  | Show Cause                                | SC   | 1,191   | ▼                 | -7.0%    | -89                    |
|          | Civil Support                             | VS   | 1,090   | ▼                 | -3.8%    | -43                    |
|          | Other                                     | OT   | 949     | <b>A</b>          | +14.2%   | +118                   |
|          | Felony                                    | CF   | 431     | <b>A</b>          | +17.4%   | +64                    |
|          | Remand Support                            | RS   | 412     | <b>A</b>          | +22.3%   | +75                    |
|          | Capias                                    | CA   | 400     | ▼                 | -2.9%    | -12                    |
|          | Family Abuse - Protective Order           | FP   | 386     | ▼                 | -5.4%    | -22                    |
|          | Non-Family Abuse Protective Order         | AP   | 139     | <b>_</b>          | +56.2%   | +50                    |
|          | Motion - Protective Order                 | MP   | 55      | ▼                 | -5.2%    | -3                     |
|          | Violation Family Abuse Protective Order   | PS   | 16      | <b>A</b>          | -        | +16                    |
|          | Violation of Protective Order             | PV   | 14      | ▼                 | -30.0%   | -6                     |
|          | Restricted License for Non-Support        | SL   | 4       |                   | +300.0%  | +3                     |
|          | Protective Order                          | PC   | 0       | ▼                 | -100.0%  | -1                     |
|          | Total                                     | -    | 6,613   |                   | 4.2%     | +269                   |
| Juvenile | Custody Visitation                        | CV   | 3,328   | ▼                 | -14.9%   | -583                   |
| Juvenne  | Remand Custody                            | RC   | 316     | <b>A</b>          | +2.9%    | +9                     |
|          | Misdemeanor                               | DM   | 304     | <b>A</b>          | +24.6%   | +60                    |
|          | Felony                                    | DF   | 211     | <b>A</b>          | +10.5%   | +20                    |
|          | Remand Visitation                         | RV   | 191     | <b>A</b>          | +2.1%    | +4                     |
|          | Truancy                                   | TR   | 103     | <b>A</b>          | +43.1%   | +31                    |
|          | Traffic                                   | T    | 98      | <b>A</b>          | +27.3%   | +21                    |
|          | Non-Family Abuse Protective Order         | AP   | 79      | <b>A</b>          | +9.7%    | +7                     |
|          | Paternity                                 | PT   | 58      | ▼                 | -36.3%   | -33                    |
|          | Other                                     | OT   | 37      | <b>A</b>          | +42.3%   | +11                    |
|          | Show Cause                                | SC   | 33      | <b>A</b>          | +32.0%   | +8                     |
|          | Permanency Planning                       | PH   | 30      | ▼                 | -18.9%   | -7                     |
|          | Abuse and Neglect                         | AN   | 22      | ▼                 | -24.1%   | -7                     |
|          | Foster Care Review                        | FC   | 20      | ▼                 | -9.1%    | -2                     |
|          | Status                                    | ST   | 17      | ▼                 | +54.5%   | +6                     |
|          | Motion - Protective Order                 | MP   | 14      | ▼                 | -12.5%   | -2                     |
|          | Child In Need of Services                 | CS   | 12      | <b>A</b>          | +33.3%   | +3                     |
|          | Relief of Custody                         | CR   | 12      | <b>A</b>          | +200.0%  | +8                     |
|          | Terminate Parental Rights                 | TP   | 10      | ▼                 | -41.2%   | -7                     |
|          | Mental Commitment                         | MC   | 9       | ▼                 | -25.0%   | -3                     |
|          | Temporary Detention Order                 | TD   | 8       | ▼                 | -55.6%   | -10                    |
|          | Initial Foster Care                       | IF   | 7       | ▼                 | -50.0%   | -7                     |
|          | Emergency Custody Order                   | EC   | 6       | ▼                 | -76.0%   | -19                    |
|          | Special Immigrant Juvenile Status         | SI   | 6       | <b>A</b>          | +20.0%   | +1                     |
|          | Civil Violation                           | CI   | 5       | ▼                 | -16.7%   | -1                     |
|          | Voluntary Continuing Services and Support | •    | 4       | $\Leftrightarrow$ |          | -                      |
|          | Juvenile Support                          | JS   | 1       | <b>A</b>          | -        | +1                     |
|          | Violation Family Abuse Protective Order   | PS   | 1       | <b>A</b>          | -        | +1                     |
|          | Capias                                    | CA   | 0       | ▼                 | -100.0%  | -1                     |
|          | Family Abuse - Protective Order           | FP   | 0       |                   | -100.0%  | -3                     |
|          | Total                                     |      | 4,942   |                   | -9.1%    | -494                   |
|          | GRAND TOTAL                               |      | 11,555  | ▼                 | -1.9%    | -225                   |
|          |                                           |      |         |                   |          |                        |

January 2024 thru September 2024 Dispositions (Compared to January 2023 thru September 2023)

**Chesapeake**District: 1 FIPS: 550

| Dispositions by Major Case Category** |         |          |          |                 |
|---------------------------------------|---------|----------|----------|-----------------|
| Category                              | Summary | Change   | % Change | Absolute Change |
| Adult Criminal                        | 3,186   | <b>A</b> | +3.3%    | +102            |
| Child Dependency                      | 105     | <b>A</b> | -17.3%   | -22             |
| Child in Need of Services/Supervision | 117     | <b>A</b> | +39.3%   | +33             |
| Custody and Visitation                | 3,386   | ▼        | -15.4%   | -617            |
| Delinquency                           | 547     | <b>A</b> | +19.7%   | +90             |
| Juvenile Miscellaneous                | 17      | ▼        | +54.5%   | +6              |
| New to Workload Study                 | 11      |          |          | 0               |
| Other                                 | 1,928   | <b>A</b> | +10.6%   | +185            |
| Protective Orders                     | 673     | ▼        | +4.2%    | +27             |
| Support                               | 1,487   | <b>A</b> | -3.3%    | -50             |
| Traffic                               | 98      | <b>A</b> | +27.3%   | +21             |
| GRAND TOTAL                           | 11,555  |          | -1.9%    | -225            |