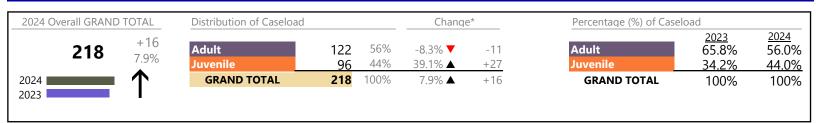

January 2024 thru September 2024 Dispositions (Compared to January 2023 thru September 2023)

**Chesapeake**District: 1 FIPS: 550

| Dispositions by Major Case Category** |         |          |          |                 |
|---------------------------------------|---------|----------|----------|-----------------|
| Category                              | Summary | Change   | % Change | Absolute Change |
| Adult Criminal                        | 3,186   | <b>A</b> | +3.3%    | +102            |
| Child Dependency                      | 105     | <b>A</b> | -17.3%   | -22             |
| Child in Need of Services/Supervision | 117     | <b>A</b> | +39.3%   | +33             |
| Custody and Visitation                | 3,386   | ▼        | -15.4%   | -617            |
| Delinquency                           | 547     | <b>A</b> | +19.7%   | +90             |
| Juvenile Miscellaneous                | 17      | ▼        | +54.5%   | +6              |
| New to Workload Study                 | 11      |          |          | 0               |
| Other                                 | 1,928   | <b>A</b> | +10.6%   | +185            |
| Protective Orders                     | 673     | ▼        | +4.2%    | +27             |
| Support                               | 1,487   | <b>A</b> | -3.3%    | -50             |
| Traffic                               | 98      | <b>A</b> | +27.3%   | +21             |
| GRAND TOTAL                           | 11,555  |          | -1.9%    | -225            |