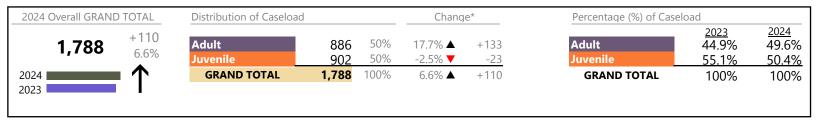

# **Dispositions by Division & Code**

| ivision      | Case Type Description                            | Code | Summary | Change                                | % Change | Absolute Change |
|--------------|--------------------------------------------------|------|---------|---------------------------------------|----------|-----------------|
| Adult        | Misdemeanor                                      | CM   | 2,192   | <b>A</b>                              | +2.3%    | +49             |
| <b>Addit</b> | Civil Support                                    | VS   | 2,029   | ▼                                     | -8.8%    | -197            |
|              | Show Cause                                       | SC   | 1,921   | <b>A</b>                              | +13.1%   | +222            |
|              | Other                                            | ОТ   | 1,672   | ▼                                     | -13.2%   | -255            |
|              | Family Abuse - Protective Order                  | FP   | 699     | ▼                                     | -1.8%    | -13             |
|              | Remand Support                                   | RS   | 690     | ▼                                     | -10.3%   | -79             |
|              | Capias                                           | CA   | 638     | <b>A</b>                              | -18.6%   | -146            |
|              | Felony                                           | CF   | 502     | <b>A</b>                              | +11.3%   | +51             |
|              | Motion - Protective Order                        | MP   | 99      | <b>A</b>                              | +20.7%   | +17             |
|              | Non-Family Abuse Protective Order                | AP   | 39      | ▼                                     | -22.0%   | -11             |
|              | Violation of Protective Order                    | PV   | 29      | <b>A</b>                              | +107.1%  | +15             |
|              | Bond Forfeiture                                  | BF   | 10      | _                                     | +25.0%   | +2              |
|              | Restricted License for Non-Support               | SL   |         | <b>7</b>                              | +100.0%  | +2              |
|              | Return of Desposit (Bondsman)                    | RD   | 4       | Ā                                     | +100.076 | +3              |
|              | Mental Commitment                                | MC   | 3       | $\Leftrightarrow$                     | -        | +3              |
|              |                                                  |      | I       |                                       | 100.00/  | -               |
|              | Criminal Support                                 | CS   | 0       |                                       | -100.0%  | -1              |
|              | Protective Order                                 | PC   | 0       |                                       | -100.0%  | -1              |
|              | Violation Family Abuse Protective Order          | PS   | 0       |                                       | -100.0%  |                 |
|              | Total                                            | -    | 10,528  |                                       | -3.2%    | -343            |
| venile       | Custody Visitation                               | CV   | 5,193   | ▼                                     | -4.9%    | -270            |
|              | Remand Visitation                                | RV   | 1,012   | <b>V</b>                              | -5.2%    | -56             |
|              | Remand Custody                                   | RC   | 1,001   | ▼                                     | -4.0%    | -42             |
|              | Misdemeanor                                      | DM   | 756     | <b>A</b>                              | +7.4%    | +52             |
|              | Traffic                                          | Т    | 403     | <b>A</b>                              | +0.5%    | +2              |
|              | Felony                                           | DF   | 266     | ▼                                     | -22.7%   | -78             |
|              | Motion - Protective Order                        | MP   | 260     | ▼                                     | -0.8%    | -2              |
|              | Abuse and Neglect                                | AN   | 235     | <b>A</b>                              | +9.3%    | +20             |
|              | Paternity                                        | PT   | 141     | <b>A</b>                              | +74.1%   | +60             |
|              | Permanency Planning                              | PH   | 113     | <b>A</b>                              | +9.7%    | +10             |
|              | Foster Care Review                               | FC   | 101     | <b>A</b>                              | +13.5%   | +12             |
|              | Status                                           | ST   | 83      | <b>A</b>                              | -2.4%    | -2              |
|              | Show Cause                                       | SC   | 74      | <b>A</b>                              | +25.4%   | +15             |
|              | Non-Family Abuse Protective Order                | AP   | 71      | <u>−</u>                              | - 20     | -               |
|              | Initial Foster Care                              | IF   | 55      | ▼                                     | -6.8%    | -4              |
|              | Terminate Parental Rights                        | TP   | 49      | <b>*</b>                              | -21.0%   | -13             |
|              | =                                                | TR   |         | <b>X</b>                              | +100.0%  | +21             |
|              | Truancy Civil Violation                          | CI   | 42      | _                                     | -11.8%   | +21<br>-4       |
|              |                                                  | OT   | 30      | · ·                                   |          | -4<br>-8        |
|              | Other                                            |      | 21      |                                       | -27.6%   |                 |
|              | Child In Need of Services                        | CS   | 18      | <b>▼</b>                              | -5.3%    | -1              |
|              | Relief of Custody                                | CR   | 11      | ↔                                     | 27.22    | -               |
|              | Capias                                           | CA   | 9       | ▼                                     | -67.9%   | -19             |
|              | Special Immigrant Juvenile Status                | SI   | 9       | <b>A</b>                              | +350.0%  | +7              |
|              | Voluntary Continuing Services and Support Agreen |      | 8       | ▼                                     | -52.9%   | -9              |
|              | Family Abuse - Protective Order                  | FP   | 7       | ▼                                     | -12.5%   | -1              |
|              | Entrustment                                      | ET   | 6       | ▼                                     | -33.3%   | -3              |
|              | Emancipation                                     | EP   | 5       | <b>A</b>                              | +25.0%   | +1              |
|              | Mental Commitment                                | MC   | 3       | ▼                                     | -72.7%   | -8              |
|              | Temporary Detention Order                        | TD   | 2       | ▼                                     | -60.0%   | -3              |
|              | Violation Family Abuse Protective Order          | PS   | 1       | ▼                                     | -50.0%   | -1              |
|              | Qualified Residential Treatment                  | QR   | Ö       | ▼                                     | -100.0%  | -1              |
|              | Violation of Protective Order                    | PV   | 0       | · · · · · · · · · · · · · · · · · · · | -100.0%  | -1              |
|              | Total                                            |      | 9,985   | <u> </u>                              | -3.2%    | -326            |

|                                       | Summary | Change   | % Change | <b>Absolute Change</b> |
|---------------------------------------|---------|----------|----------|------------------------|
| GRAND TOTAL                           | 20,513  | ▼        | -3.2%    | -669                   |
|                                       |         |          |          |                        |
| Dispositions by Major Case Category** |         |          |          |                        |
| Category                              | Summary | Change   | % Change | Absolute Change        |
| Adult Criminal                        | 4,754   | ▼        | +3.7%    | +169                   |
| Child Dependency                      | 578     | ▼        | +2.1%    | +12                    |
| Child in Need of Services/Supervision | 79      | <b>A</b> | +64.6%   | +31                    |
| Custody and Visitation                | 5,334   | <b>A</b> | -3.8%    | -210                   |
| Delinquency                           | 1,087   | ▼        | -3.8%    | -43                    |
| Juvenile Miscellaneous                | 88      | <b>A</b> | -1.1%    | -1                     |
| New to Workload Study                 | 39      | <b>A</b> | +8.3%    | +3                     |
| Other                                 | 4,405   | <b>A</b> | -9.2%    | -448                   |
| Protective Orders                     | 1,175   | ▼        | -0.8%    | -10                    |
| Support                               | 2,571   | _        | -6.3%    | -174                   |
| Traffic                               | 403     | <b>A</b> | +0.5%    | +2                     |
| GRAND TOTAL                           | 20,513  | ▼        | -3.2%    | -669                   |