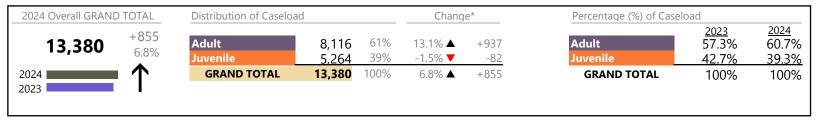

Portsmouth

FIPS: 740

District: 3

January 2024 thru September 2024 Dispositions (Compared to January 2023 thru September 2023)

2024 Overall GRAND TOTAL Distribution of Caseload Change\* Percentage (%) of Caseload 2023 64.2% 2024 -79 62% Adult Adult 62.2% 7,243 4,502 -4.3% **T** -201 -1.1% Juvenile 38% 4.7% ▲ +122 35.8% 37.8% 2,741 Juvenile **GRAND TOTAL GRAND TOTAL** 2024 7,243 100% -1.1% **T** -79 100% 100% 2023