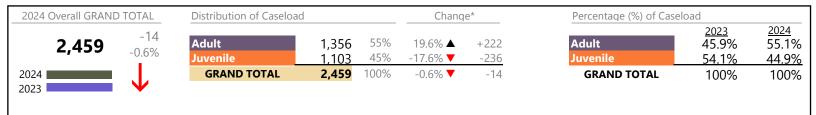

January 2024 thru September 2024 Dispositions (Compared to January 2023 thru September 2023)

Virginia Beach
District: 2 FIPS: 810

# **Dispositions by Division & Code**

| ivision      | Case Type Description                            | Code | Summary | Change                                | % Change | Absolute Change |
|--------------|--------------------------------------------------|------|---------|---------------------------------------|----------|-----------------|
| Adult        | Misdemeanor                                      | CM   | 2,192   | <b>A</b>                              | +2.3%    | +49             |
| <b>Addit</b> | Civil Support                                    | VS   | 2,029   | ▼                                     | -8.8%    | -197            |
|              | Show Cause                                       | SC   | 1,921   | <b>A</b>                              | +13.1%   | +222            |
|              | Other                                            | ОТ   | 1,672   | ▼                                     | -13.2%   | -255            |
|              | Family Abuse - Protective Order                  | FP   | 699     | ▼                                     | -1.8%    | -13             |
|              | Remand Support                                   | RS   | 690     | ▼                                     | -10.3%   | -79             |
|              | Capias                                           | CA   | 638     | <b>A</b>                              | -18.6%   | -146            |
|              | Felony                                           | CF   | 502     | <b>A</b>                              | +11.3%   | +51             |
|              | Motion - Protective Order                        | MP   | 99      | <b>A</b>                              | +20.7%   | +17             |
|              | Non-Family Abuse Protective Order                | AP   | 39      | ▼                                     | -22.0%   | -11             |
|              | Violation of Protective Order                    | PV   | 29      | <b>A</b>                              | +107.1%  | +15             |
|              | Bond Forfeiture                                  | BF   | 10      | _                                     | +25.0%   | +2              |
|              | Restricted License for Non-Support               | SL   |         | <b>7</b>                              | +100.0%  | +2              |
|              | Return of Desposit (Bondsman)                    | RD   | 4       | Ā                                     | +100.076 | +3              |
|              | Mental Commitment                                | MC   | 3       | $\Leftrightarrow$                     | -        | +3              |
|              |                                                  |      | I       |                                       | 100.00/  | -               |
|              | Criminal Support                                 | CS   | 0       |                                       | -100.0%  | -1              |
|              | Protective Order                                 | PC   | 0       |                                       | -100.0%  | -1              |
|              | Violation Family Abuse Protective Order          | PS   | 0       |                                       | -100.0%  |                 |
|              | Total                                            | -    | 10,528  |                                       | -3.2%    | -343            |
| venile       | Custody Visitation                               | CV   | 5,193   | ▼                                     | -4.9%    | -270            |
|              | Remand Visitation                                | RV   | 1,012   | <b>V</b>                              | -5.2%    | -56             |
|              | Remand Custody                                   | RC   | 1,001   | ▼                                     | -4.0%    | -42             |
|              | Misdemeanor                                      | DM   | 756     | <b>A</b>                              | +7.4%    | +52             |
|              | Traffic                                          | Т    | 403     | <b>A</b>                              | +0.5%    | +2              |
|              | Felony                                           | DF   | 266     | ▼                                     | -22.7%   | -78             |
|              | Motion - Protective Order                        | MP   | 260     | ▼                                     | -0.8%    | -2              |
|              | Abuse and Neglect                                | AN   | 235     | <b>A</b>                              | +9.3%    | +20             |
|              | Paternity                                        | PT   | 141     | <b>A</b>                              | +74.1%   | +60             |
|              | Permanency Planning                              | PH   | 113     | <b>A</b>                              | +9.7%    | +10             |
|              | Foster Care Review                               | FC   | 101     | <b>A</b>                              | +13.5%   | +12             |
|              | Status                                           | ST   | 83      | <b>A</b>                              | -2.4%    | -2              |
|              | Show Cause                                       | SC   | 74      | <b>A</b>                              | +25.4%   | +15             |
|              | Non-Family Abuse Protective Order                | AP   | 71      | <u>−</u>                              | - 20     | -               |
|              | Initial Foster Care                              | IF   | 55      | ▼                                     | -6.8%    | -4              |
|              | Terminate Parental Rights                        | TP   | 49      | <b>*</b>                              | -21.0%   | -13             |
|              | =                                                | TR   |         | <b>X</b>                              | +100.0%  | +21             |
|              | Truancy Civil Violation                          | CI   | 42      | _                                     | -11.8%   | +21<br>-4       |
|              |                                                  | OT   | 30      | · ·                                   |          | -4<br>-8        |
|              | Other                                            |      | 21      |                                       | -27.6%   |                 |
|              | Child In Need of Services                        | CS   | 18      | <b>▼</b>                              | -5.3%    | -1              |
|              | Relief of Custody                                | CR   | 11      | ↔                                     | 27.22    | -               |
|              | Capias                                           | CA   | 9       | ▼                                     | -67.9%   | -19             |
|              | Special Immigrant Juvenile Status                | SI   | 9       | <b>A</b>                              | +350.0%  | +7              |
|              | Voluntary Continuing Services and Support Agreen |      | 8       | ▼                                     | -52.9%   | -9              |
|              | Family Abuse - Protective Order                  | FP   | 7       | ▼                                     | -12.5%   | -1              |
|              | Entrustment                                      | ET   | 6       | ▼                                     | -33.3%   | -3              |
|              | Emancipation                                     | EP   | 5       | <b>A</b>                              | +25.0%   | +1              |
|              | Mental Commitment                                | MC   | 3       | ▼                                     | -72.7%   | -8              |
|              | Temporary Detention Order                        | TD   | 2       | ▼                                     | -60.0%   | -3              |
|              | Violation Family Abuse Protective Order          | PS   | 1       | ▼                                     | -50.0%   | -1              |
|              | Qualified Residential Treatment                  | QR   | Ö       | ▼                                     | -100.0%  | -1              |
|              | Violation of Protective Order                    | PV   | 0       | · · · · · · · · · · · · · · · · · · · | -100.0%  | -1              |
|              | Total                                            |      | 9,985   | <u> </u>                              | -3.2%    | -326            |

<sup>\*</sup> Compared to same time period as previous year 10/15/2024 1:36:19PM

January 2024 thru September 2024 Dispositions (Compared to January 2023 thru September 2023)

Virginia Beach
District: 2 FIPS: 810

|                                       | Summary | Change   | % Change | <b>Absolute Change</b> |
|---------------------------------------|---------|----------|----------|------------------------|
| GRAND TOTAL                           | 20,513  | ▼        | -3.2%    | -669                   |
|                                       |         |          |          |                        |
| Dispositions by Major Case Category** |         |          |          |                        |
| Category                              | Summary | Change   | % Change | Absolute Change        |
| Adult Criminal                        | 4,754   | ▼        | +3.7%    | +169                   |
| Child Dependency                      | 578     | ▼        | +2.1%    | +12                    |
| Child in Need of Services/Supervision | 79      | <b>A</b> | +64.6%   | +31                    |
| Custody and Visitation                | 5,334   | <b>A</b> | -3.8%    | -210                   |
| Delinquency                           | 1,087   | ▼        | -3.8%    | -43                    |
| Juvenile Miscellaneous                | 88      | <b>A</b> | -1.1%    | -1                     |
| New to Workload Study                 | 39      | <b>A</b> | +8.3%    | +3                     |
| Other                                 | 4,405   | <b>A</b> | -9.2%    | -448                   |
| Protective Orders                     | 1,175   | ▼        | -0.8%    | -10                    |
| Support                               | 2,571   | _        | -6.3%    | -174                   |
| Traffic                               | 403     | <b>A</b> | +0.5%    | +2                     |
| GRAND TOTAL                           | 20,513  | ▼        | -3.2%    | -669                   |