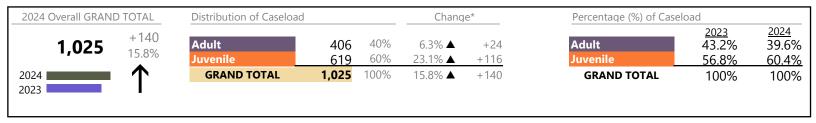

/b> | +55.3%   | +21                    |

<sup>\*</sup> Compared to same time period as previous year 10/15/2024 1:36:19PM

January 2024 thru September 2024 Dispositions (Compared to January 2023 thru September 2023)

**Martinsville**District: 21 FIPS: 690

| New to Workload Study | 2   | <b>A</b> | -33.3% | -1   |
|-----------------------|-----|----------|--------|------|
| Other                 | 87  | ▼        | -16.3% | -17  |
| Protective Orders     | 27  | <b>A</b> | -18.2% | -6   |
| Support               | 162 | ▼        | -34.4% | -85  |
| Traffic               | 24  | ▼        | -4.0%  | -1   |
| GRAND TOTAL           | 881 | ▼        | -15.4% | -160 |

January 2024 thru September 2024 Dispositions (Compared to January 2023 thru September 2023)

Patrick

District: 21 FIPS: 141



### **Dispositions by Division & Code**

| Division | Case Type Description                     | Code      | Summary                                 | Change            | % Change  | Alasalusta Classica |
|----------|-------------------------------------------|-----------|-----------------------------------------|-------------------|-----------|---------------------|
|          |                                           |           | o a i i i i i i i i i i i i i i i i i i | Change            | 76 Change | Absolute Change     |
| Adult    | Civil Support                             | VS        | 87                                      | ▼                 | -3.3%     | -3                  |
| Aduit    | Misdemeanor                               | CM        | 84