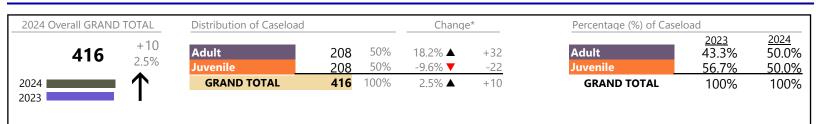

January 2024 thru September 2024 Dispositions (Compared to January 2023 thru September 2023)

**Chesapeake**District: 1 FIPS: 550

| Dispositions by Major Case Category** |         |          |          |                 |
|---------------------------------------|---------|----------|----------|-----------------|
| Category                              | Summary | Change   | % Change | Absolute Change |
| Adult Criminal                        | 3,186   | <b>A</b> | +3.3%    | +102            |
| Child Dependency                      | 105     | <b>A</b> | -17.3%   | -22             |
| Child in Need of Services/Supervision | 117     | <b>A</b> | +39.3%   | +33             |
| Custody and Visitation                | 3,386   | ▼        | -15.4%   | -617            |
| Delinquency                           | 547     | <b>A</b> | +19.7%   | +90             |
| Juvenile Miscellaneous                | 17      | ▼        | +54.5%   | +6              |
| New to Workload Study                 | 11      |          |          | 0               |
| Other                                 | 1,928   | <b>A</b> | +10.6%   | +185            |
| Protective Orders                     | 673     | ▼        | +4.2%    | +27             |
| Support                               | 1,487   | <b>A</b> | -3.3%    | -50             |
| Traffic                               | 98      | <b>A</b> | +27.3%   | +21             |
| GRAND TOTAL                           | 11,555  |          | -1.9%    | -225            |