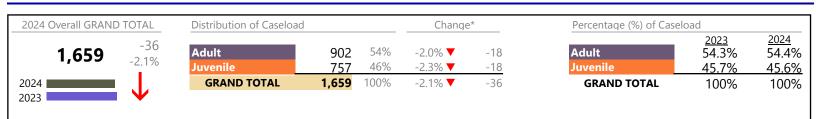

Portsmouth

FIPS: 740

District: 3

January 2024 thru September 2024 Dispositions (Compared to January 2023 thru September 2023)

2024 Overall GRAND TOTAL Distribution of Caseload Change\* Percentage (%) of Caseload 2023 64.2% 2024 -79 62% Adult Adult 62.2% 7,243 4,502 -4.3% **T** -201 -1.1% Juvenile 38% 4.7% ▲ +122 35.8% 37.8% 2,741 Juvenile **GRAND TOTAL GRAND TOTAL** 2024 7,243 100% -1.1% **T** -79 100% 100% 2023