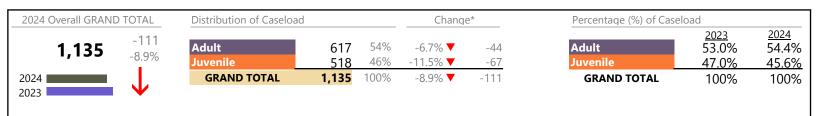

Portsmouth

FIPS: 740

District: 3

January 2024 thru September 2024 Dispositions (Compared to January 2023 thru September 2023)

2024 Overall GRAND TOTAL Distribution of Caseload Change\* Percentage (%) of Caseload 2023 64.2% 2024 -79 62% Adult Adult 62.2% 7,243 4,502 -4.3% **T** -201 -1.1% Juvenile 38% 4.7% ▲ +122 35.8% 37.8% 2,741 Juvenile **GRAND TOTAL GRAND TOTAL** 2024 7,243 100% -1.1% **T** -79 100% 100% 2023