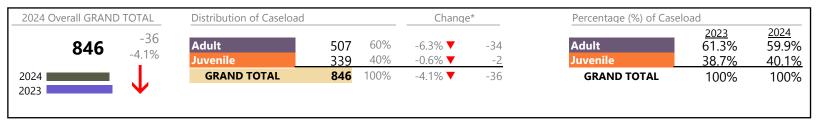

# **Dispositions by Division & Code**

| Division | Case Type Description                     | Code | Summary | Change            | % Change | <b>Absolute Change</b> |
|----------|-------------------------------------------|------|---------|-------------------|----------|------------------------|
| Adult    | Misdemeanor                               | CM   | 1,526   | <b>A</b>          | +8.5%    | +119                   |
| - Addit  | Show Cause                                | SC   | 1,191   | ▼                 | -7.0%    | -89                    |
|          | Civil Support                             | VS   | 1,090   | ▼                 | -3.8%    | -43                    |
|          | Other                                     | OT   | 949     | <b>A</b>          | +14.2%   | +118                   |
|          | Felony                                    | CF   | 431     | <b>A</b>          | +17.4%   | +64                    |
|          | Remand Support                            | RS   | 412     | <b>A</b>          | +22.3%   | +75                    |
|          | Capias                                    | CA   | 400     | ▼                 | -2.9%    | -12                    |
|          | Family Abuse - Protective Order           | FP   | 386     | ▼                 | -5.4%    | -22                    |
|          | Non-Family Abuse Protective Order         | AP   | 139     | <b>_</b>          | +56.2%   | +50                    |
|          | Motion - Protective Order                 | MP   | 55      | ▼                 | -5.2%    | -3                     |
|          | Violation Family Abuse Protective Order   | PS   | 16      | <b>A</b>          | -        | +16                    |
|          | Violation of Protective Order             | PV   | 14      | ▼                 | -30.0%   | -6                     |
|          | Restricted License for Non-Support        | SL   | 4       |                   | +300.0%  | +3                     |
|          | Protective Order                          | PC   | 0       | ▼                 | -100.0%  | -1                     |
|          | Total                                     | -    | 6,613   |                   | 4.2%     | +269                   |
| Juvenile | Custody Visitation                        | CV   | 3,328   | ▼                 | -14.9%   | -583                   |
| Juvenne  | Remand Custody                            | RC   | 316     | <b>A</b>          | +2.9%    | +9                     |
|          | Misdemeanor                               | DM   | 304     | <b>A</b>          | +24.6%   | +60                    |
|          | Felony                                    | DF   | 211     | <b>A</b>          | +10.5%   | +20                    |
|          | Remand Visitation                         | RV   | 191     | <b>A</b>          | +2.1%    | +4                     |
|          | Truancy                                   | TR   | 103     | <b>A</b>          | +43.1%   | +31                    |
|          | Traffic                                   | T    | 98      | <b>A</b>          | +27.3%   | +21                    |
|          | Non-Family Abuse Protective Order         | AP   | 79      | <b>A</b>          | +9.7%    | +7                     |
|          | Paternity                                 | PT   | 58      | ▼                 | -36.3%   | -33                    |
|          | Other                                     | OT   | 37      | <b>A</b>          | +42.3%   | +11                    |
|          | Show Cause                                | SC   | 33      | <b>A</b>          | +32.0%   | +8                     |
|          | Permanency Planning                       | PH   | 30      | ▼                 | -18.9%   | -7                     |
|          | Abuse and Neglect                         | AN   | 22      | ▼                 | -24.1%   | -7                     |
|          | Foster Care Review                        | FC   | 20      | ▼                 | -9.1%    | -2                     |
|          | Status                                    | ST   | 17      | ▼                 | +54.5%   | +6                     |
|          | Motion - Protective Order                 | MP   | 14      | ▼                 | -12.5%   | -2                     |
|          | Child In Need of Services                 | CS   | 12      | <b>A</b>          | +33.3%   | +3                     |
|          | Relief of Custody                         | CR   | 12      | <b>A</b>          | +200.0%  | +8                     |
|          | Terminate Parental Rights                 | TP   | 10      | ▼                 | -41.2%   | -7                     |
|          | Mental Commitment                         | MC   | 9       | ▼                 | -25.0%   | -3                     |
|          | Temporary Detention Order                 | TD   | 8       | ▼                 | -55.6%   | -10                    |
|          | Initial Foster Care                       | IF   | 7       | ▼                 | -50.0%   | -7                     |
|          | Emergency Custody Order                   | EC   | 6       | ▼                 | -76.0%   | -19                    |
|          | Special Immigrant Juvenile Status         | SI   | 6       | <b>A</b>          | +20.0%   | +1                     |
|          | Civil Violation                           | CI   | 5       | ▼                 | -16.7%   | -1                     |
|          | Voluntary Continuing Services and Support | •    | 4       | $\Leftrightarrow$ |          | -                      |
|          | Juvenile Support                          | JS   | 1       | <b>A</b>          | -        | +1                     |
|          | Violation Family Abuse Protective Order   | PS   | 1       | <b>A</b>          | -        | +1                     |
|          | Capias                                    | CA   | 0       | ▼                 | -100.0%  | -1                     |
|          | Family Abuse - Protective Order           | FP   | 0       |                   | -100.0%  | -3                     |
|          | Total                                     |      | 4,942   |                   | -9.1%    | -494                   |
|          | GRAND TOTAL                               |      | 11,555  | ▼                 | -1.9%    | -225                   |
|          |                                           |      |         |                   |          |                        |

January 2024 thru September 2024 Dispositions (Compared to January 2023 thru September 2023)

**Chesapeake**District: 1 FIPS: 550

| Dispositions by Major Case Category** |         |          |          |                 |
|---------------------------------------|---------|----------|----------|-----------------|
| Category                              | Summary | Change   | % Change | Absolute Change |
| Adult Criminal                        | 3,186   | <b>A</b> | +3.3%    | +102            |
| Child Dependency                      | 105     | <b>A</b> | -17.3%   | -22             |
| Child in Need of Services/Supervision | 117     | <b>A</b> | +39.3%   | +33             |
| Custody and Visitation                | 3,386   | ▼        | -15.4%   | -617            |
| Delinquency                           | 547     | <b>A</b> | +19.7%   | +90             |
| Juvenile Miscellaneous                | 17      | ▼        | +54.5%   | +6              |
| New to Workload Study                 | 11      |          |          | 0               |
| Other                                 | 1,928   | <b>A</b> | +10.6%   | +185            |
| Protective Orders                     | 673     | ▼        | +4.2%    | +27             |
| Support                               | 1,487   | <b>A</b> | -3.3%    | -50             |
| Traffic                               | 98      | <b>A</b> | +27.3%   | +21             |
| GRAND TOTAL                           | 11,555  |          | -1.9%    | -225            |