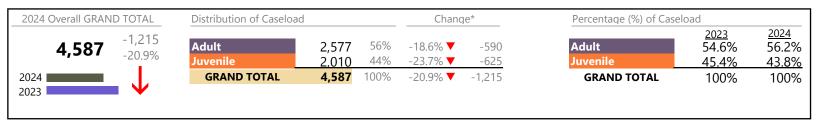

**Virginia** 

January 2024 thru September 2024 Dispositions (Compared to January 2023 thru September 2023)

#### **Dispositions by Division & Code**

| Division | Case Type Description                                                                                                                                                                                                                                                                                                                                                                                             | Code                                                            | Summary                                                                                                                                             | Change            | % Change                                                                                                                                                                     | Absolute Change                                                                                                                          |
|----------|-------------------------------------------------------------------------------------------------------------------------------------------------------------------------------------------------------------------------------------------------------------------------------------------------------------------------------------------------------------------------------------------------------------------|-----------------------------------------------------------------|-----------------------------------------------------------------------------------------------------------------------------------------------------|-------------------|------------------------------------------------------------------------------------------------------------------------------------------------------------------------------|------------------------------------------------------------------------------------------------------------------------------------------|
| Adult    | Misdemeanor                                                                                                                                                                                                                                                                                                                                                                                                       | CM                                                              | 39,386                                                                                                                                              | <b>A</b>          | +2.5%                                                                                                                                                                        | +979                                                                                                                                     |
| Addit    | Civil Support                                                                                                                                                                                                                                                                                                                                                                                                     | VS                                                              | 30,706                                                                                                                                              | <b>A</b>          | +0.6%                                                                                                                                                                        | +182                                                                                                                                     |
|          | Show Cause                                                                                                                                                                                                                                                                                                                                                                                                        | SC                                                              | 29,708                                                                                                                                              | <b>A</b>          | +3.2%                                                                                                                                                                        | +932                                                                                                                                     |
|          | Other                                                                                                                                                                                                                                                                                                                                                                                                             | OT                                                              | 29,394                                                                                                                                              | ▼                 | -4.1%                                                                                                                                                                        | -1,254                                                                                                                                   |
|          | Family Abuse - Protective Order                                                                                                                                                                                                                                                                                                                                                                                   | FP                                                              | 12,783                                                                                                                                              | ▼                 | -0.9%                                                                                                                                                                        | -120                                                                                                                                     |
|          | Felony                                                                                                                                                                                                                                                                                                                                                                                                            | CF                                                              | 12,556                                                                                                                                              | <b>A</b>          | +5.7%                                                                                                                                                                        | +681                                                                                                                                     |
|          | Capias                                                                                                                                                                                                                                                                                                                                                                                                            | CA                                                              | 12,156                                                                                                                                              | <b>A</b>          | +1.2%                                                                                                                                                                        | +140                                                                                                                                     |
|          | Remand Support                                                                                                                                                                                                                                                                                                                                                                                                    | RS                                                              | 2,540                                                                                                                                               | ▼                 | -9.8%                                                                                                                                                                        | -275                                                                                                                                     |
|          | Motion - Protective Order                                                                                                                                                                                                                                                                                                                                                                                         | MP                                                              | 1,684                                                                                                                                               | ▼                 | -3.4%                                                                                                                                                                        | -59                                                                                                                                      |
|          | Non-Family Abuse Protective Order                                                                                                                                                                                                                                                                                                                                                                                 | AP                                                              | 1,085                                                                                                                                               | ▼                 | -2.2%                                                                                                                                                                        | -24                                                                                                                                      |
|          | Violation of Protective Order                                                                                                                                                                                                                                                                                                                                                                                     | PV                                                              | 819                                                                                                                                                 | ▼                 | -0.6%                                                                                                                                                                        | -5                                                                                                                                       |
|          | Protective Order                                                                                                                                                                                                                                                                                                                                                                                                  | PC                                                              | 144                                                                                                                                                 | ▼                 | -0.7%                                                                                                                                                                        | -1                                                                                                                                       |
|          | Restricted License for Non-Support                                                                                                                                                                                                                                                                                                                                                                                | SL                                                              | 128                                                                                                                                                 | <b>A</b>          | +1.6%                                                                                                                                                                        | +2                                                                                                                                       |
|          | Bond Forfeiture                                                                                                                                                                                                                                                                                                                                                                                                   | BF                                                              | 65                                                                                                                                                  | ▼                 | -16.7%                                                                                                                                                                       | -13                                                                                                                                      |
|          | Violation Family Abuse Protective Order                                                                                                                                                                                                                                                                                                                                                                           | PS                                                              | 52                                                                                                                                                  | <b>A</b>          | +40.5%                                                                                                                                                                       | +15                                                                                                                                      |
|          | Criminal Support                                                                                                                                                                                                                                                                                                                                                                                                  | CS                                                              | 16                                                                                                                                                  | ▼                 | -30.4%                                                                                                                                                                       | -7                                                                                                                                       |
|          | Emergency Custody Order                                                                                                                                                                                                                                                                                                                                                                                           | EC                                                              | 7                                                                                                                                                   | <b>A</b>          | +600.0%                                                                                                                                                                      | +6                                                                                                                                       |
|          | Return of Desposit (Bondsman)                                                                                                                                                                                                                                                                                                                                                                                     | RD                                                              | 6                                                                                                                                                   | <b>A</b>          | -                                                                                                                                                                            | +6                                                                                                                                       |
|          | Emergency Substantial Risk Order                                                                                                                                                                                                                                                                                                                                                                                  | SR                                                              | 2                                                                                                                                                   | ▼                 | -50.0%                                                                                                                                                                       | -2                                                                                                                                       |
|          | Mental Commitment                                                                                                                                                                                                                                                                                                                                                                                                 | MC                                                              | 1                                                                                                                                                   | $\leftrightarrow$ |                                                                                                                                                                              | -                                                                                                                                        |
|          | Temporary Detention Order                                                                                                                                                                                                                                                                                                                                                                                         | TD                                                              | i                                                                                                                                                   | $\leftrightarrow$ |                                                                                                                                                                              | -                                                                                                                                        |
|          | Total                                                                                                                                                                                                                                                                                                                                                                                                             |                                                                 | 173,239                                                                                                                                             | <b>A</b>          | 0.7%                                                                                                                                                                         | +1,183                                                                                                                                   |
| venile   | Custody Visitation                                                                                                                                                                                                                                                                                                                                                                                                | CV                                                              | 87,782                                                                                                                                              | ▼                 | -4.6%                                                                                                                                                                        | -4,230                                                                                                                                   |
| verme    | Misdemeanor                                                                                                                                                                                                                                                                                                                                                                                                       | DM                                                              | 16,867                                                                                                                                              | <b>A</b>          | +17.8%                                                                                                                                                                       | +2,543                                                                                                                                   |
|          | Traffic                                                                                                                                                                                                                                                                                                                                                                                                           | T                                                               | 8,106                                                                                                                                               | ▼                 | -0.8%                                                                                                                                                                        | -63                                                                                                                                      |
|          | Felony                                                                                                                                                                                                                                                                                                                                                                                                            | DF                                                              | 6,015                                                                                                                                               | <b>A</b>          | +9.8%                                                                                                                                                                        | +539                                                                                                                                     |
|          | Status                                                                                                                                                                                                                                                                                                                                                                                                            | ST                                                              | 4,092                                                                                                                                               | ▼                 | -7.7%                                                                                                                                                                        | -342                                                                                                                                     |
|          | Abuse and Neglect                                                                                                                                                                                                                                                                                                                                                                                                 | AN                                                              | 3,847                                                                                                                                               | ▼                 | -7.1%                                                                                                                                                                        | -292                                                                                                                                     |
|          | Remand Custody                                                                                                                                                                                                                                                                                                                                                                                                    | RC                                                              | 3,584                                                                                                                                               | ▼                 | -11.4%                                                                                                                                                                       | -461                                                                                                                                     |
|          | Remand Visitation                                                                                                                                                                                                                                                                                                                                                                                                 | RV                                                              | 3,282                                                                                                                                               | ▼                 | -9.0%                                                                                                                                                                        | -324                                                                                                                                     |
|          | Permanency Planning                                                                                                                                                                                                                                                                                                                                                                                               | PH                                                              | 3,164                                                                                                                                               | <b>A</b>          | +3.9%                                                                                                                                                                        | +118                                                                                                                                     |
|          | Foster Care Review                                                                                                                                                                                                                                                                                                                                                                                                | FC                                                              | 2,824                                                                                                                                               | <b>A</b>          | +1.4%                                                                                                                                                                        | +38                                                                                                                                      |
|          | Paternity                                                                                                                                                                                                                                                                                                                                                                                                         |                                                                 |                                                                                                                                                     |                   |                                                                                                                                                                              |                                                                                                                                          |
|          |                                                                                                                                                                                                                                                                                                                                                                                                                   | PT                                                              | 2 754                                                                                                                                               | ▼                 | -4.0%                                                                                                                                                                        | -116                                                                                                                                     |
|          |                                                                                                                                                                                                                                                                                                                                                                                                                   | PT<br>TR                                                        | 2,754<br>2 042                                                                                                                                      | <b>▼</b>          | -4.0%<br>+20.8%                                                                                                                                                              | -116<br>+351                                                                                                                             |
|          | Truancy Initial Foster Care                                                                                                                                                                                                                                                                                                                                                                                       | TR                                                              | 2,042                                                                                                                                               |                   | +20.8%                                                                                                                                                                       | +351                                                                                                                                     |
|          | Truancy<br>Initial Foster Care                                                                                                                                                                                                                                                                                                                                                                                    | TR<br>IF                                                        | 2,042<br>1,674                                                                                                                                      |                   | +20.8%<br>+9.4%                                                                                                                                                              | +351<br>+144                                                                                                                             |
|          | Truancy Initial Foster Care Motion - Protective Order                                                                                                                                                                                                                                                                                                                                                             | TR<br>IF<br>MP                                                  | 2,042<br>1,674<br>1,481                                                                                                                             |                   | +20.8%<br>+9.4%<br>+4.3%                                                                                                                                                     | +351<br>+144<br>+61                                                                                                                      |
|          | Truancy Initial Foster Care Motion - Protective Order Terminate Parental Rights                                                                                                                                                                                                                                                                                                                                   | TR<br>IF<br>MP<br>TP                                            | 2,042<br>1,674<br>1,481<br>1,377                                                                                                                    |                   | +20.8%<br>+9.4%<br>+4.3%<br>+1.7%                                                                                                                                            | +351<br>+144<br>+61<br>+23                                                                                                               |
|          | Truancy Initial Foster Care Motion - Protective Order Terminate Parental Rights Show Cause                                                                                                                                                                                                                                                                                                                        | TR<br>IF<br>MP<br>TP<br>SC                                      | 2,042<br>1,674<br>1,481<br>1,377<br>1,258                                                                                                           |                   | +20.8%<br>+9.4%<br>+4.3%<br>+1.7%<br>+14.5%                                                                                                                                  | +351<br>+144<br>+61<br>+23<br>+159                                                                                                       |
|          | Truancy Initial Foster Care Motion - Protective Order Terminate Parental Rights Show Cause Non-Family Abuse Protective Order                                                                                                                                                                                                                                                                                      | TR<br>IF<br>MP<br>TP<br>SC<br>AP                                | 2,042<br>1,674<br>1,481<br>1,377<br>1,258<br>1,219                                                                                                  |                   | +20.8%<br>+9.4%<br>+4.3%<br>+1.7%<br>+14.5%<br>+7.0%                                                                                                                         | +351<br>+144<br>+61<br>+23<br>+159<br>+80                                                                                                |
|          | Truancy Initial Foster Care Motion - Protective Order Terminate Parental Rights Show Cause Non-Family Abuse Protective Order Temporary Detention Order                                                                                                                                                                                                                                                            | TR IF MP TP SC AP TD                                            | 2,042<br>1,674<br>1,481<br>1,377<br>1,258<br>1,219<br>1,069                                                                                         |                   | +20.8%<br>+9.4%<br>+4.3%<br>+1.7%<br>+14.5%<br>+7.0%                                                                                                                         | +351<br>+144<br>+61<br>+23<br>+159<br>+80                                                                                                |
|          | Truancy Initial Foster Care Motion - Protective Order Terminate Parental Rights Show Cause Non-Family Abuse Protective Order Temporary Detention Order Special Immigrant Juvenile Status                                                                                                                                                                                                                          | TR IF MP TP SC AP TD                                            | 2,042<br>1,674<br>1,481<br>1,377<br>1,258<br>1,219<br>1,069<br>1,067                                                                                |                   | +20.8%<br>+9.4%<br>+4.3%<br>+1.7%<br>+14.5%<br>+7.0%<br>-17.8%<br>+55.5%                                                                                                     | +351<br>+144<br>+61<br>+23<br>+159<br>+80<br>-232<br>+381                                                                                |
|          | Truancy Initial Foster Care Motion - Protective Order Terminate Parental Rights Show Cause Non-Family Abuse Protective Order Temporary Detention Order Special Immigrant Juvenile Status Child In Need of Services                                                                                                                                                                                                | TR IF MP TP SC AP TD SI CS                                      | 2,042<br>1,674<br>1,481<br>1,377<br>1,258<br>1,219<br>1,069<br>1,067<br>1,013                                                                       |                   | +20.8%<br>+9.4%<br>+4.3%<br>+1.7%<br>+14.5%<br>+7.0%<br>-17.8%<br>+55.5%<br>+10.8%                                                                                           | +351<br>+144<br>+61<br>+23<br>+159<br>+80<br>-232<br>+381<br>+99                                                                         |
|          | Truancy Initial Foster Care Motion - Protective Order Terminate Parental Rights Show Cause Non-Family Abuse Protective Order Temporary Detention Order Special Immigrant Juvenile Status Child In Need of Services Civil Violation                                                                                                                                                                                | TR IF MP TP SC AP TD SI CS                                      | 2,042<br>1,674<br>1,481<br>1,377<br>1,258<br>1,219<br>1,069<br>1,067<br>1,013<br>699                                                                |                   | +20.8%<br>+9.4%<br>+4.3%<br>+1.7%<br>+14.5%<br>+7.0%<br>-17.8%<br>+55.5%<br>+10.8%<br>+20.3%                                                                                 | +351<br>+144<br>+61<br>+23<br>+159<br>+80<br>-232<br>+381<br>+99<br>+118                                                                 |
|          | Truancy Initial Foster Care Motion - Protective Order Terminate Parental Rights Show Cause Non-Family Abuse Protective Order Temporary Detention Order Special Immigrant Juvenile Status Child In Need of Services Civil Violation Mental Commitment                                                                                                                                                              | TR IF MP TP SC AP TD SI CS CI MC                                | 2,042<br>1,674<br>1,481<br>1,377<br>1,258<br>1,219<br>1,069<br>1,067<br>1,013<br>699<br>656                                                         |                   | +20.8%<br>+9.4%<br>+4.3%<br>+1.7%<br>+14.5%<br>+7.0%<br>-17.8%<br>+55.5%<br>+10.8%<br>+20.3%<br>-11.4%                                                                       | +351<br>+144<br>+61<br>+23<br>+159<br>+80<br>-232<br>+381<br>+99<br>+118                                                                 |
|          | Truancy Initial Foster Care Motion - Protective Order Terminate Parental Rights Show Cause Non-Family Abuse Protective Order Temporary Detention Order Special Immigrant Juvenile Status Child In Need of Services Civil Violation Mental Commitment Other                                                                                                                                                        | TR IF MP TP SC AP TD SI CS CI MC                                | 2,042<br>1,674<br>1,481<br>1,377<br>1,258<br>1,219<br>1,069<br>1,067<br>1,013<br>699<br>656<br>483                                                  |                   | +20.8%<br>+9.4%<br>+4.3%<br>+1.7%<br>+14.5%<br>+7.0%<br>-17.8%<br>+55.5%<br>+10.8%<br>+20.3%<br>-11.4%<br>+16.1%                                                             | +351<br>+144<br>+61<br>+23<br>+159<br>+80<br>-232<br>+381<br>+99<br>+118<br>-84<br>+67                                                   |
|          | Truancy Initial Foster Care Motion - Protective Order Terminate Parental Rights Show Cause Non-Family Abuse Protective Order Temporary Detention Order Special Immigrant Juvenile Status Child In Need of Services Civil Violation Mental Commitment Other Voluntary Continuing Services and Support A                                                                                                            | TR IF MP TP SC AP TD SI CS CI MC OT                             | 2,042<br>1,674<br>1,481<br>1,377<br>1,258<br>1,219<br>1,069<br>1,067<br>1,013<br>699<br>656<br>483<br>475                                           |                   | +20.8%<br>+9.4%<br>+4.3%<br>+1.7%<br>+14.5%<br>+7.0%<br>-17.8%<br>+55.5%<br>+10.8%<br>+20.3%<br>-11.4%<br>+16.1%                                                             | +351<br>+144<br>+61<br>+23<br>+159<br>+80<br>-232<br>+381<br>+99<br>+118<br>-84<br>+67                                                   |
|          | Truancy Initial Foster Care Motion - Protective Order Terminate Parental Rights Show Cause Non-Family Abuse Protective Order Temporary Detention Order Special Immigrant Juvenile Status Child In Need of Services Civil Violation Mental Commitment Other Voluntary Continuing Services and Support A                                                                                                            | TR IF MP TP SC AP TD SI CS CI MC OT Agreen VA EC                | 2,042<br>1,674<br>1,481<br>1,377<br>1,258<br>1,219<br>1,069<br>1,067<br>1,013<br>699<br>656<br>483<br>475                                           |                   | +20.8%<br>+9.4%<br>+4.3%<br>+1.7%<br>+14.5%<br>+7.0%<br>-17.8%<br>+55.5%<br>+10.8%<br>+20.3%<br>-11.4%<br>+16.1%<br>+11.5%<br>-20.2%                                         | +351<br>+144<br>+61<br>+23<br>+159<br>+80<br>-232<br>+381<br>+99<br>+118<br>-84<br>+67<br>+49                                            |
|          | Truancy Initial Foster Care Motion - Protective Order Terminate Parental Rights Show Cause Non-Family Abuse Protective Order Temporary Detention Order Special Immigrant Juvenile Status Child In Need of Services Civil Violation Mental Commitment Other Voluntary Continuing Services and Support A Emergency Custody Order Capias                                                                             | TR IF MP TP SC AP TD SI CS CI MC OT Agreen VA EC CA             | 2,042<br>1,674<br>1,481<br>1,377<br>1,258<br>1,219<br>1,069<br>1,067<br>1,013<br>699<br>656<br>483<br>475<br>457                                    |                   | +20.8%<br>+9.4%<br>+4.3%<br>+1.7%<br>+14.5%<br>+7.0%<br>-17.8%<br>+55.5%<br>+10.8%<br>+20.3%<br>-11.4%<br>+16.1%<br>+11.5%<br>-20.2%<br>+13.9%                               | +351<br>+144<br>+61<br>+23<br>+159<br>+80<br>-232<br>+381<br>+99<br>+118<br>-84<br>+67<br>+49<br>-116<br>+41                             |
|          | Truancy Initial Foster Care Motion - Protective Order Terminate Parental Rights Show Cause Non-Family Abuse Protective Order Temporary Detention Order Special Immigrant Juvenile Status Child In Need of Services Civil Violation Mental Commitment Other Voluntary Continuing Services and Support A Emergency Custody Order Capias Relief of Custody                                                           | TR IF MP TP SC AP TD SI CS CI MC OT Agreen VA EC CA CR          | 2,042<br>1,674<br>1,481<br>1,377<br>1,258<br>1,219<br>1,069<br>1,067<br>1,013<br>699<br>656<br>483<br>475<br>457<br>335<br>302                      |                   | +20.8%<br>+9.4%<br>+4.3%<br>+1.7%<br>+14.5%<br>+7.0%<br>-17.8%<br>+55.5%<br>+10.8%<br>+20.3%<br>-11.4%<br>+16.1%<br>+11.5%<br>-20.2%<br>+13.9%<br>+14.4%                     | +351<br>+144<br>+61<br>+23<br>+159<br>+80<br>-232<br>+381<br>+99<br>+118<br>-84<br>+67<br>+49<br>-116<br>+41                             |
|          | Truancy Initial Foster Care Motion - Protective Order Terminate Parental Rights Show Cause Non-Family Abuse Protective Order Temporary Detention Order Special Immigrant Juvenile Status Child In Need of Services Civil Violation Mental Commitment Other Voluntary Continuing Services and Support A Emergency Custody Order Capias Relief of Custody Entrustment                                               | TR IF MP TP SC AP TD SI CS CI MC OT Agreen VA EC CA CR ET       | 2,042<br>1,674<br>1,481<br>1,377<br>1,258<br>1,219<br>1,069<br>1,067<br>1,013<br>699<br>656<br>483<br>475<br>457<br>335<br>302<br>264               |                   | +20.8%<br>+9.4%<br>+4.3%<br>+1.7%<br>+14.5%<br>+7.0%<br>-17.8%<br>+55.5%<br>+10.8%<br>+20.3%<br>-11.4%<br>+16.1%<br>+11.5%<br>-20.2%<br>+13.9%<br>+14.4%<br>+25.1%           | +351<br>+144<br>+61<br>+23<br>+159<br>+80<br>-232<br>+381<br>+99<br>+118<br>-84<br>+67<br>+49<br>-116<br>+41<br>+38<br>+53               |
|          | Truancy Initial Foster Care Motion - Protective Order Terminate Parental Rights Show Cause Non-Family Abuse Protective Order Temporary Detention Order Special Immigrant Juvenile Status Child In Need of Services Civil Violation Mental Commitment Other Voluntary Continuing Services and Support A Emergency Custody Order Capias Relief of Custody Entrustment Child at Risk                                 | TR IF MP TP SC AP TD SI CS CI MC OT Agreen VA EC CA CR ET RI    | 2,042<br>1,674<br>1,481<br>1,377<br>1,258<br>1,219<br>1,069<br>1,067<br>1,013<br>699<br>656<br>483<br>475<br>457<br>335<br>302<br>264<br>216        |                   | +20.8%<br>+9.4%<br>+4.3%<br>+1.7%<br>+14.5%<br>+7.0%<br>-17.8%<br>+55.5%<br>+10.8%<br>+20.3%<br>-11.4%<br>+16.1%<br>+11.5%<br>-20.2%<br>+13.9%<br>+14.4%<br>+25.1%<br>+13.1% | +351<br>+144<br>+61<br>+23<br>+159<br>+80<br>-232<br>+381<br>+99<br>+118<br>-84<br>+67<br>+49<br>-116<br>+41<br>+38<br>+53<br>+25        |
|          | Truancy Initial Foster Care Motion - Protective Order Terminate Parental Rights Show Cause Non-Family Abuse Protective Order Temporary Detention Order Special Immigrant Juvenile Status Child In Need of Services Civil Violation Mental Commitment Other Voluntary Continuing Services and Support A Emergency Custody Order Capias Relief of Custody Entrustment Child at Risk Family Abuse - Protective Order | TR IF MP TP SC AP TD SI CS CI MC OT Agreen VA EC CA CR ET RI FP | 2,042<br>1,674<br>1,481<br>1,377<br>1,258<br>1,219<br>1,069<br>1,067<br>1,013<br>699<br>656<br>483<br>475<br>457<br>335<br>302<br>264<br>216<br>148 |                   | +20.8%<br>+9.4%<br>+4.3%<br>+1.7%<br>+14.5%<br>+7.0%<br>-17.8%<br>+55.5%<br>+10.8%<br>+20.3%<br>-11.4%<br>+16.1%<br>+11.5%<br>-20.2%<br>+13.9%<br>+14.4%<br>+25.1%<br>+33.3% | +351<br>+144<br>+61<br>+23<br>+159<br>+80<br>-232<br>+381<br>+99<br>+118<br>-84<br>+67<br>+49<br>-116<br>+41<br>+38<br>+53<br>+25<br>+37 |
|          | Truancy Initial Foster Care Motion - Protective Order Terminate Parental Rights Show Cause Non-Family Abuse Protective Order Temporary Detention Order Special Immigrant Juvenile Status Child In Need of Services Civil Violation Mental Commitment Other Voluntary Continuing Services and Support A Emergency Custody Order Capias Relief of Custody Entrustment Child at Risk                                 | TR IF MP TP SC AP TD SI CS CI MC OT Agreen VA EC CA CR ET RI    | 2,042<br>1,674<br>1,481<br>1,377<br>1,258<br>1,219<br>1,069<br>1,067<br>1,013<br>699<br>656<br>483<br>475<br>457<br>335<br>302<br>264<br>216        |                   | +20.8%<br>+9.4%<br>+4.3%<br>+1.7%<br>+14.5%<br>+7.0%<br>-17.8%<br>+55.5%<br>+10.8%<br>+20.3%<br>-11.4%<br>+16.1%<br>+11.5%<br>-20.2%<br>+13.9%<br>+14.4%<br>+25.1%<br>+13.1% | +351<br>+144<br>+61<br>+23<br>+159<br>+80<br>-232<br>+381<br>+99<br>+118<br>-84<br>+67<br>+49<br>-116<br>+41<br>+38<br>+53               |

Virginia

January 2024 thru September 2024 Dispositions (Compared to January 2023 thru September 2023)

|          |                                         |    | Summary | Change   | % Change | <b>Absolute Change</b> |
|----------|-----------------------------------------|----|---------|----------|----------|------------------------|
| Juvenile | Juvenile Support                        | JS | 15      | <b>A</b> | +66.7%   | +6                     |
| Juvenne  | Violation Family Abuse Protective Order | PS | 10      | <b>A</b> | +233.3%  | +7                     |
|          | Restoration of Parental Rights          | RR | 7       | <b>A</b> | +40.0%   | +2                     |
|          | Protective Order                        | PC | 5       | ▼        | -37.5%   | -3                     |
|          | Qualified Residential Treatment         | QR | 4       | ▼        | -97.5%   | -153                   |
|          | Restricted Operators License            | RL | 2       | ▼        | -50.0%   | -2                     |
|          | Violation of Protective Order           | PV | 1       | ▼        | -80.0%   | -4                     |
|          | Total                                   |    | 158,633 | ▼        | -0.9%    | -1,456                 |
|          | GRAND TOTAL                             |    | 331,872 | ▼        | -0.1%    | -273                   |

| Category                              | Summary | Change   | % Change | Absolute Change |
|---------------------------------------|---------|----------|----------|-----------------|
| Adult Criminal                        | 82,028  | <b>A</b> | +2.2%    | +1,796          |
| Child Dependency                      | 14,147  | ▼        | +0.3%    | +43             |
| Child in Need of Services/Supervision | 3,190   | <b>A</b> | +18.0%   | +486            |
| Custody and Visitation                | 90,553  | <b>A</b> | -4.6%    | -4,341          |
| Delinquency                           | 24,339  | <b>A</b> | +15.4%   | +3,241          |
| Juvenile Miscellaneous                | 4,138   | <b>A</b> | -7.8%    | -348            |
| New to Workload Study                 | 1,768   | <b>A</b> | +39.1%   | +497            |
| Other                                 | 41,478  | <b>A</b> | -6.1%    | -2,672          |
| Protective Orders                     | 18,400  | <b>A</b> | -0.1%    | -25             |
| Support                               | 43,723  | <b>A</b> | +2.6%    | +1,115          |
| Traffic                               | 8,108   | ▼        | -0.8%    | -65             |
| GRAND TOTAL                           | 331,872 | ▼        | -0.1%    | -273            |