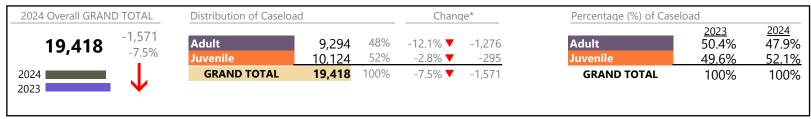

January 2024 thru September 2024 Dispositions (Compared to January 2023 thru September 2023)

Virginia Beach
District: 2 FIPS: 810

# **Dispositions by Division & Code**

| ivision      | Case Type Description                            | Code | Summary | Change                                | % Change | Absolute Change |
|--------------|--------------------------------------------------|------|---------|---------------------------------------|----------|-----------------|
| Adult        | Misdemeanor                                      | CM   | 2,192   | <b>A</b>                              | +2.3%    | +49             |
| <b>Addit</b> | Civil Support                                    | VS   | 2,029   | ▼                                     | -8.8%    | -197            |
|              | Show Cause                                       | SC   | 1,921   | <b>A</b>                              | +13.1%   | +222            |
|              | Other                                            | ОТ   | 1,672   | ▼                                     | -13.2%   | -255            |
|              | Family Abuse - Protective Order                  | FP   | 699     | ▼                                     | -1.8%    | -13             |
|              | Remand Support                                   | RS   | 690     | ▼                                     | -10.3%   | -79             |
|              | Capias                                           | CA   | 638     | <b>A</b>                              | -18.6%   | -146            |
|              | Felony                                           | CF   | 502     | <b>A</b>                              | +11.3%   | +51             |
|              | Motion - Protective Order                        | MP   | 99      | <b>A</b>                              | +20.7%   | +17             |
|              | Non-Family Abuse Protective Order                | AP   | 39      | ▼                                     | -22.0%   | -11             |
|              | Violation of Protective Order                    | PV   | 29      | <b>A</b>                              | +107.1%  | +15             |
|              | Bond Forfeiture                                  | BF   | 10      | _                                     | +25.0%   | +2              |
|              | Restricted License for Non-Support               | SL   |         | <b>7</b>                              | +100.0%  | +2              |
|              | Return of Desposit (Bondsman)                    | RD   | 4       | Ā                                     | +100.076 | +3              |
|              | Mental Commitment                                | MC   | 3       | $\Leftrightarrow$                     | -        | +3              |
|              |                                                  |      | I       |                                       | 100.00/  | -               |
|              | Criminal Support                                 | CS   | 0       |                                       | -100.0%  | -1              |
|              | Protective Order                                 | PC   | 0       |                                       | -100.0%  | -1              |
|              | Violation Family Abuse Protective Order          | PS   | 0       |                                       | -100.0%  |                 |
|              | Total                                            | -    | 10,528  |                                       | -3.2%    | -343            |
| venile       | Custody Visitation                               | CV   | 5,193   | ▼                                     | -4.9%    | -270            |
|              | Remand Visitation                                | RV   | 1,012   | <b>V</b>                              | -5.2%    | -56             |
|              | Remand Custody                                   | RC   | 1,001   | ▼                                     | -4.0%    | -42             |
|              | Misdemeanor                                      | DM   | 756     | <b>A</b>                              | +7.4%    | +52             |
|              | Traffic                                          | Т    | 403     | <b>A</b>                              | +0.5%    | +2              |
|              | Felony                                           | DF   | 266     | ▼                                     | -22.7%   | -78             |
|              | Motion - Protective Order                        | MP   | 260     | ▼                                     | -0.8%    | -2              |
|              | Abuse and Neglect                                | AN   | 235     | <b>A</b>                              | +9.3%    | +20             |
|              | Paternity                                        | PT   | 141     | <b>A</b>                              | +74.1%   | +60             |
|              | Permanency Planning                              | PH   | 113     | <b>A</b>                              | +9.7%    | +10             |
|              | Foster Care Review                               | FC   | 101     | <b>A</b>                              | +13.5%   | +12             |
|              | Status                                           | ST   | 83      | <b>A</b>                              | -2.4%    | -2              |
|              | Show Cause                                       | SC   | 74      | <b>A</b>                              | +25.4%   | +15             |
|              | Non-Family Abuse Protective Order                | AP   | 71      | <u>−</u>                              | - 20     | -               |
|              | Initial Foster Care                              | IF   | 55      | ▼                                     | -6.8%    | -4              |
|              | Terminate Parental Rights                        | TP   | 49      | <b>*</b>                              | -21.0%   | -13             |
|              | =                                                | TR   |         | <b>X</b>                              | +100.0%  | +21             |
|              | Truancy Civil Violation                          | CI   | 42      | _                                     | -11.8%   | +21<br>-4       |
|              |                                                  | OT   | 30      | · ·                                   |          | -4<br>-8        |
|              | Other                                            |      | 21      |                                       | -27.6%   |                 |
|              | Child In Need of Services                        | CS   | 18      | <b>▼</b>                              | -5.3%    | -1              |
|              | Relief of Custody                                | CR   | 11      | ↔                                     | 27.22    | -               |
|              | Capias                                           | CA   | 9       | ▼                                     | -67.9%   | -19             |
|              | Special Immigrant Juvenile Status                | SI   | 9       | <b>A</b>                              | +350.0%  | +7              |
|              | Voluntary Continuing Services and Support Agreen |      | 8       | ▼                                     | -52.9%   | -9              |
|              | Family Abuse - Protective Order                  | FP   | 7       | ▼                                     | -12.5%   | -1              |
|              | Entrustment                                      | ET   | 6       | ▼                                     | -33.3%   | -3              |
|              | Emancipation                                     | EP   | 5       | <b>A</b>                              | +25.0%   | +1              |
|              | Mental Commitment                                | MC   | 3       | ▼                                     | -72.7%   | -8              |
|              | Temporary Detention Order                        | TD   | 2       | ▼                                     | -60.0%   | -3              |
|              | Violation Family Abuse Protective Order          | PS   | 1       | ▼                                     | -50.0%   | -1              |
|              | Qualified Residential Treatment                  | QR   | Ö       | ▼                                     | -100.0%  | -1              |
|              | Violation of Protective Order                    | PV   | 0       | · · · · · · · · · · · · · · · · · · · | -100.0%  | -1              |
|              | Total                                            |      | 9,985   | <u> </u>                              | -3.2%    | -326            |

<sup>\*</sup> Compared to same time period as previous year 10/15/2024 1:36:19PM

January 2024 thru September 2024 Dispositions (Compared to January 2023 thru September 2023)

Virginia Beach
District: 2 FIPS: 810

|                                       | Summary | Change   | % Change | <b>Absolute Change</b> |
|---------------------------------------|---------|----------|----------|------------------------|
| GRAND TOTAL                           | 20,513  | ▼        | -3.2%    | -669                   |
|                                       |         |          |          |                        |
| Dispositions by Major Case Category** |         |          |          |                        |
| Category                              | Summary | Change   | % Change | Absolute Change        |
| Adult Criminal                        | 4,754   | ▼        | +3.7%    | +169                   |
| Child Dependency                      | 578     | ▼        | +2.1%    | +12                    |
| Child in Need of Services/Supervision | 79      | <b>A</b> | +64.6%   | +31                    |
| Custody and Visitation                | 5,334   | <b>A</b> | -3.8%    | -210                   |
| Delinquency                           | 1,087   | ▼        | -3.8%    | -43                    |
| Juvenile Miscellaneous                | 88      | <b>A</b> | -1.1%    | -1                     |
| New to Workload Study                 | 39      | <b>A</b> | +8.3%    | +3                     |
| Other                                 | 4,405   | <b>A</b> | -9.2%    | -448                   |
| Protective Orders                     | 1,175   | ▼        | -0.8%    | -10                    |
| Support                               | 2,571   | _        | -6.3%    | -174                   |
| Traffic                               | 403     | <b>A</b> | +0.5%    | +2                     |
| GRAND TOTAL                           | 20,513  | ▼        | -3.2%    | -669                   |