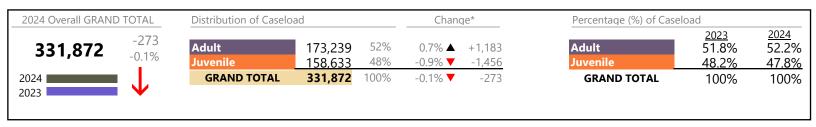

Virginia

January 2024 thru September 2024 Dispositions (Compared to January 2023 thru September 2023)

|          |                                         |    | Summary | Change   | % Change | <b>Absolute Change</b> |
|----------|-----------------------------------------|----|---------|----------|----------|------------------------|
| Juvenile | Juvenile Support                        | JS | 15      | <b>A</b> | +66.7%   | +6                     |
| Juvenne  | Violation Family Abuse Protective Order | PS | 10      | <b>A</b> | +233.3%  | +7                     |
|          | Restoration of Parental Rights          | RR | 7       | <b>A</b> | +40.0%   | +2                     |
|          | Protective Order                        | PC | 5       | ▼        | -37.5%   | -3                     |
|          | Qualified Residential Treatment         | QR | 4       | ▼        | -97.5%   | -153                   |
|          | Restricted Operators License            | RL | 2       | ▼        | -50.0%   | -2                     |
|          | Violation of Protective Order           | PV | 1       | ▼        | -80.0%   | -4                     |
|          | Total                                   |    | 158,633 | ▼        | -0.9%    | -1,456                 |
|          | GRAND TOTAL                             |    | 331,872 | ▼        | -0.1%    | -273                   |

| Category                              | Summary | Change   | % Change | Absolute Change |
|---------------------------------------|---------|----------|----------|-----------------|
| Adult Criminal                        | 82,028  | <b>A</b> | +2.2%    | +1,796          |
| Child Dependency                      | 14,147  | ▼        | +0.3%    | +43             |
| Child in Need of Services/Supervision | 3,190   | <b>A</b> | +18.0%   | +486            |
| Custody and Visitation                | 90,553  | <b>A</b> | -4.6%    | -4,341          |
| Delinquency                           | 24,339  | <b>A</b> | +15.4%   | +3,241          |
| Juvenile Miscellaneous                | 4,138   | <b>A</b> | -7.8%    | -348            |
| New to Workload Study                 | 1,768   | <b>A</b> | +39.1%   | +497            |
| Other                                 | 41,478  | <b>A</b> | -6.1%    | -2,672          |
| Protective Orders                     | 18,400  | <b>A</b> | -0.1%    | -25             |
| Support                               | 43,723  | <b>A</b> | +2.6%    | +1,115          |
| Traffic                               | 8,108   | ▼        | -0.8%    | -65             |
| GRAND TOTAL                           | 331,872 | ▼        | -0.1%    | -273            |