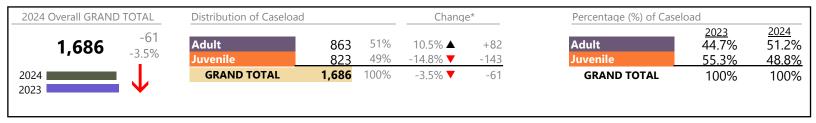

Chesapeake
District: 1 FIPS: 550

January 2024 thru September 2024 Dispositions (Compared to January 2023 thru September 2023)

# **Dispositions by Division & Code**

| Division | Case Type Description                     | Code | Summary | Change            | % Change | <b>Absolute Change</b> |
|----------|-------------------------------------------|------|---------|-------------------|----------|------------------------|
| Adult    | Misdemeanor                               | CM   | 1,526   | <b>A</b>          | +8.5%    | +119                   |
| - Addit  | Show Cause                                | SC   | 1,191   | ▼                 | -7.0%    | -89                    |
|          | Civil Support                             | VS   | 1,090   | ▼                 | -3.8%    | -43                    |
|          | Other                                     | OT   | 949     | <b>A</b>          | +14.2%   | +118                   |
|          | Felony                                    | CF   | 431     | <b>A</b>          | +17.4%   | +64                    |
|          | Remand Support                            | RS   | 412     | <b>A</b>          | +22.3%   | +75                    |
|          | Capias                                    | CA   | 400     | ▼                 | -2.9%    | -12                    |
|          | Family Abuse - Protective Order           | FP   | 386     | ▼                 | -5.4%    | -22                    |
|          | Non-Family Abuse Protective Order         | AP   | 139     | <b>_</b>          | +56.2%   | +50                    |
|          | Motion - Protective Order                 | MP   | 55      | ▼                 | -5.2%    | -3                     |
|          | Violation Family Abuse Protective Order   | PS   | 16      | <b>A</b>          | -        | +16                    |
|          | Violation of Protective Order             | PV   | 14      | ▼                 | -30.0%   | -6                     |
|          | Restricted License for Non-Support        | SL   | 4       |                   | +300.0%  | +3                     |
|          | Protective Order                          | PC   | 0       | ▼                 | -100.0%  | -1                     |
|          | Total                                     | -    | 6,613   |                   | 4.2%     | +269                   |
| Juvenile | Custody Visitation                        | CV   | 3,328   | ▼                 | -14.9%   | -583                   |
| Juvenne  | Remand Custody                            | RC   | 316     | <b>A</b>          | +2.9%    | +9                     |
|          | Misdemeanor                               | DM   | 304     | <b>A</b>          | +24.6%   | +60                    |
|          | Felony                                    | DF   | 211     | <b>A</b>          | +10.5%   | +20                    |
|          | Remand Visitation                         | RV   | 191     | <b>A</b>          | +2.1%    | +4                     |
|          | Truancy                                   | TR   | 103     | <b>A</b>          | +43.1%   | +31                    |
|          | Traffic                                   | T    | 98      | <b>A</b>          | +27.3%   | +21                    |
|          | Non-Family Abuse Protective Order         | AP   | 79      | <b>A</b>          | +9.7%    | +7                     |
|          | Paternity                                 | PT   | 58      | ▼                 | -36.3%   | -33                    |
|          | Other                                     | OT   | 37      | <b>A</b>          | +42.3%   | +11                    |
|          | Show Cause                                | SC   | 33      | <b>A</b>          | +32.0%   | +8                     |
|          | Permanency Planning                       | PH   | 30      | ▼                 | -18.9%   | -7                     |
|          | Abuse and Neglect                         | AN   | 22      | ▼                 | -24.1%   | -7                     |
|          | Foster Care Review                        | FC   | 20      | ▼                 | -9.1%    | -2                     |
|          | Status                                    | ST   | 17      | ▼                 | +54.5%   | +6                     |
|          | Motion - Protective Order                 | MP   | 14      | ▼                 | -12.5%   | -2                     |
|          | Child In Need of Services                 | CS   | 12      | <b>A</b>          | +33.3%   | +3                     |
|          | Relief of Custody                         | CR   | 12      | <b>A</b>          | +200.0%  | +8                     |
|          | Terminate Parental Rights                 | TP   | 10      | ▼                 | -41.2%   | -7                     |
|          | Mental Commitment                         | MC   | 9       | ▼                 | -25.0%   | -3                     |
|          | Temporary Detention Order                 | TD   | 8       | ▼                 | -55.6%   | -10                    |
|          | Initial Foster Care                       | IF   | 7       | ▼                 | -50.0%   | -7                     |
|          | Emergency Custody Order                   | EC   | 6       | ▼                 | -76.0%   | -19                    |
|          | Special Immigrant Juvenile Status         | SI   | 6       | <b>A</b>          | +20.0%   | +1                     |
|          | Civil Violation                           | CI   | 5       | ▼                 | -16.7%   | -1                     |
|          | Voluntary Continuing Services and Support | •    | 4       | $\Leftrightarrow$ |          | -                      |
|          | Juvenile Support                          | JS   | 1       | <b>A</b>          | -        | +1                     |
|          | Violation Family Abuse Protective Order   | PS   | 1       | <b>A</b>          | -        | +1                     |
|          | Capias                                    | CA   | 0       | ▼                 | -100.0%  | -1                     |
|          | Family Abuse - Protective Order           | FP   | 0       |                   | -100.0%  | -3                     |
|          | Total                                     |      | 4,942   |                   | -9.1%    | -494                   |
|          | GRAND TOTAL                               |      | 11,555  | ▼                 | -1.9%    | -225                   |
|          |                                           |      |         |                   |          |                        |

January 2024 thru September 2024 Dispositions (Compared to January 2023 thru September 2023)

**Chesapeake**District: 1 FIPS: 550

| Dispositions by Major Case Category** |         |          |          |                 |
|---------------------------------------|---------|----------|----------|-----------------|
| Category                              | Summary | Change   | % Change | Absolute Change |
| Adult Criminal                        | 3,186   | <b>A</b> | +3.3%    | +102            |
| Child Dependency                      | 105     | <b>A</b> | -17.3%   | -22             |
| Child in Need of Services/Supervision | 117     | <b>A</b> | +39.3%   | +33             |
| Custody and Visitation                | 3,386   | ▼        | -15.4%   | -617            |
| Delinquency                           | 547     | <b>A</b> | +19.7%   | +90             |
| Juvenile Miscellaneous                | 17      | ▼        | +54.5%   | +6              |
| New to Workload Study                 | 11      |          |          | 0               |
| Other                                 | 1,928   | <b>A</b> | +10.6%   | +185            |
| Protective Orders                     | 673     | ▼        | +4.2%    | +27             |
| Support                               | 1,487   | <b>A</b> | -3.3%    | -50             |
| Traffic                               | 98      | <b>A</b> | +27.3%   | +21             |
| GRAND TOTAL                           | 11,555  |          | -1.9%    | -225            |