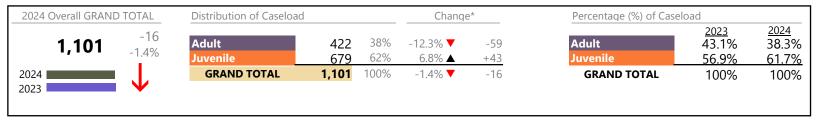

ation                | 343   | <b>A</b> | +4.3%   | +14 |
| Delinquency                           | 65    | <b>A</b> | +91.2%  | +31 |
| Juvenile Miscellaneous                | 3     | <b>A</b> | -66.7%  | -6  |
| New to Workload Study                 | 0     | ▼        | -100.0% | -2  |
| Other                                 | 206   | <b>A</b> | -1.4%   | -3  |
| Protective Orders                     | 77    | <b>A</b> | -8.3%   | -7  |
| Support                               | 130   | <b>A</b> | -13.3%  | -20 |
| Traffic                               | 61    | <b>A</b> | +27.1%  | +13 |
| GRAND TOTAL                           | 1,359 | ▼        | -0.4%   | -5  |

January 2024 thru September 2024 Dispositions (Compared to January 2023 thru September 2023)

Scott

District: 30 FIPS: 169



# **Dispositions by Division & Code**

| Division | Case Type Description                   | Code         | Summary | Change            | % Change | Absolute Change |
|----------|-----------------------------------------|--------------|---------|-------------------|----------|-----------------|
| Adult    | Misdemeanor                             | CM           | 92      | ▼                 | -37.0%   | -54             |
| Adult    | Other                                   | OT           | 89      | <b>A</b>          | +36.9%   | +24             |
|          | Felony                                  | CF           | 76      | <b>A</b>          | +43.4%   | +23             |
|          | Civil Support                           | VS           | 55      | <b>A</b>          | +41.0%   | +16