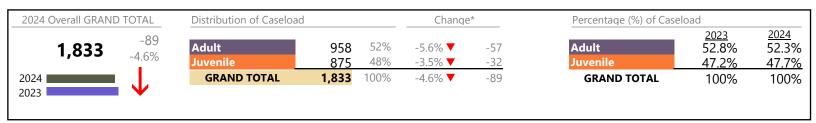

# **Dispositions by Division & Code**

| Division | Case Type Description                     | Code | Summary | Change            | % Change | <b>Absolute Change</b> |
|----------|-------------------------------------------|------|---------|-------------------|----------|------------------------|
| Adult    | Misdemeanor                               | CM   | 1,526   | <b>A</b>          | +8.5%    | +119                   |
| - Addit  | Show Cause                                | SC   | 1,191   | ▼                 | -7.0%    | -89                    |
|          | Civil Support                             | VS   | 1,090   | ▼                 | -3.8%    | -43                    |
|          | Other                                     | OT   | 949     | <b>A</b>          | +14.2%   | +118                   |
|          | Felony                                    | CF   | 431     | <b>A</b>          | +17.4%   | +64                    |
|          | Remand Support                            | RS   | 412     | <b>A</b>          | +22.3%   | +75                    |
|          | Capias                                    | CA   | 400     | ▼                 | -2.9%    | -12                    |
|          | Family Abuse - Protective Order           | FP   | 386     | ▼                 | -5.4%    | -22                    |
|          | Non-Family Abuse Protective Order         | AP   | 139     | <b>_</b>          | +56.2%   | +50                    |
|          | Motion - Protective Order                 | MP   | 55      | ▼                 | -5.2%    | -3                     |
|          | Violation Family Abuse Protective Order   | PS   | 16      | <b>A</b>          | -        | +16                    |
|          | Violation of Protective Order             | PV   | 14      | ▼                 | -30.0%   | -6                     |
|          | Restricted License for Non-Support        | SL   | 4       |                   | +300.0%  | +3                     |
|          | Protective Order                          | PC   | 0       | ▼                 | -100.0%  | -1                     |
|          | Total                                     | -    | 6,613   |                   | 4.2%     | +269                   |
| Juvenile | Custody Visitation                        | CV   | 3,328   | ▼                 | -14.9%   | -583                   |
| Juvenne  | Remand Custody                            | RC   | 316     | <b>A</b>          | +2.9%    | +9                     |
|          | Misdemeanor                               | DM   | 304     | <b>A</b>          | +24.6%   | +60                    |
|          | Felony                                    | DF   | 211     | <b>A</b>          | +10.5%   | +20                    |
|          | Remand Visitation                         | RV   | 191     | <b>A</b>          | +2.1%    | +4                     |
|          | Truancy                                   | TR   | 103     | <b>A</b>          | +43.1%   | +31                    |
|          | Traffic                                   | T    | 98      | <b>A</b>          | +27.3%   | +21                    |
|          | Non-Family Abuse Protective Order         | AP   | 79      | <b>A</b>          | +9.7%    | +7                     |
|          | Paternity                                 | PT   | 58      | ▼                 | -36.3%   | -33                    |
|          | Other                                     | OT   | 37      | <b>A</b>          | +42.3%   | +11                    |
|          | Show Cause                                | SC   | 33      | <b>A</b>          | +32.0%   | +8                     |
|          | Permanency Planning                       | PH   | 30      | ▼                 | -18.9%   | -7                     |
|          | Abuse and Neglect                         | AN   | 22      | ▼                 | -24.1%   | -7                     |
|          | Foster Care Review                        | FC   | 20      | ▼                 | -9.1%    | -2                     |
|          | Status                                    | ST   | 17      | ▼                 | +54.5%   | +6                     |
|          | Motion - Protective Order                 | MP   | 14      | ▼                 | -12.5%   | -2                     |
|          | Child In Need of Services                 | CS   | 12      | <b>A</b>          | +33.3%   | +3                     |
|          | Relief of Custody                         | CR   | 12      | <b>A</b>          | +200.0%  | +8                     |
|          | Terminate Parental Rights                 | TP   | 10      | ▼                 | -41.2%   | -7                     |
|          | Mental Commitment                         | MC   | 9       | ▼                 | -25.0%   | -3                     |
|          | Temporary Detention Order                 | TD   | 8       | ▼                 | -55.6%   | -10                    |
|          | Initial Foster Care                       | IF   | 7       | ▼                 | -50.0%   | -7                     |
|          | Emergency Custody Order                   | EC   | 6       | ▼                 | -76.0%   | -19                    |
|          | Special Immigrant Juvenile Status         | SI   | 6       | <b>A</b>          | +20.0%   | +1                     |
|          | Civil Violation                           | CI   | 5       | ▼                 | -16.7%   | -1                     |
|          | Voluntary Continuing Services and Support | •    | 4       | $\Leftrightarrow$ |          | -                      |
|          | Juvenile Support                          | JS   | 1       | <b>A</b>          | -        | +1                     |
|          | Violation Family Abuse Protective Order   | PS   | 1       | <b>A</b>          | -        | +1                     |
|          | Capias                                    | CA   | 0       | ▼                 | -100.0%  | -1                     |
|          | Family Abuse - Protective Order           | FP   | 0       |                   | -100.0%  | -3                     |
|          | Total                                     |      | 4,942   |                   | -9.1%    | -494                   |
|          | GRAND TOTAL                               |      | 11,555  | ▼                 | -1.9%    | -225                   |
|          |                                           |      |         |                   |          |                        |

January 2024 thru September 2024 Dispositions (Compared to January 2023 thru September 2023)

**Chesapeake**District: 1 FIPS: 550

| Dispositions by Major Case Category** |         |          |          |                 |
|---------------------------------------|---------|----------|----------|-----------------|
| Category                              | Summary | Change   | % Change | Absolute Change |
| Adult Criminal                        | 3,186   | <b>A</b> | +3.3%    | +102            |
| Child Dependency                      | 105     | <b>A</b> | -17.3%   | -22             |
| Child in Need of Services/Supervision | 117     | <b>A</b> | +39.3%   | +33             |
| Custody and Visitation                | 3,386   | ▼        | -15.4%   | -617            |
| Delinquency                           | 547     | <b>A</b> | +19.7%   | +90             |
| Juvenile Miscellaneous                | 17      | ▼        | +54.5%   | +6              |
| New to Workload Study                 | 11      |          |          | 0               |
| Other                                 | 1,928   | <b>A</b> | +10.6%   | +185            |
| Protective Orders                     | 673     | ▼        | +4.2%    | +27             |
| Support                               | 1,487   | <b>A</b> | -3.3%    | -50             |
| Traffic                               | 98      | <b>A</b> | +27.3%   | +21             |
| GRAND TOTAL                           | 11,555  |          | -1.9%    | -225            |