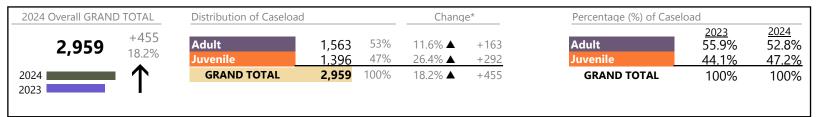

| Category                              | Summary | Change   | % Change | Absolute Change |
|---------------------------------------|---------|----------|----------|-----------------|
| Adult Criminal                        | 82,028  | <b>A</b> | +2.2%    | +1,796          |
| Child Dependency                      | 14,147  | ▼        | +0.3%    | +43             |
| Child in Need of Services/Supervision | 3,190   | <b>A</b> | +18.0%   | +486            |
| Custody and Visitation                | 90,553  | <b>A</b> | -4.6%    | -4,341          |
| Delinquency                           | 24,339  | <b>A</b> | +15.4%   | +3,241          |
| Juvenile Miscellaneous                | 4,138   | <b>A</b> | -7.8%    | -348            |
| New to Workload Study                 | 1,768   | <b>A</b> | +39.1%   | +497            |
| Other                                 | 41,478  | <b>A</b> | -6.1%    | -2,672          |
| Protective Orders                     | 18,400  | <b>A</b> | -0.1%    | -25             |
| Support                               | 43,723  | <b>A</b> | +2.6%    | +1,115          |
| Traffic                               | 8,108   | ▼        | -0.8%    | -65             |
| GRAND TOTAL                           | 331,872 | ▼        | -0.1%    | -273            |