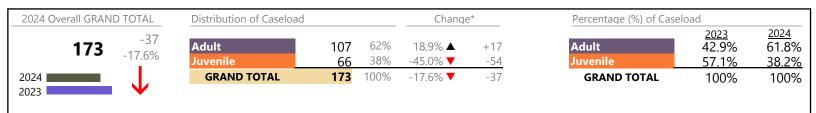

# **Dispositions by Division & Code**

| Division | Case Type Description                     | Code | Summary | Change            | % Change | <b>Absolute Change</b> |
|----------|-------------------------------------------|------|---------|-------------------|----------|------------------------|
| Adult    | Misdemeanor                               | CM   | 1,526   | <b>A</b>          | +8.5%    | +119                   |
| - Addit  | Show Cause                                | SC   | 1,191   | ▼                 | -7.0%    | -89                    |
|          | Civil Support                             | VS   | 1,090   | ▼                 | -3.8%    | -43                    |
|          | Other                                     | OT   | 949     | <b>A</b>          | +14.2%   | +118                   |
|          | Felony                                    | CF   | 431     | <b>A</b>          | +17.4%   | +64                    |
|          | Remand Support                            | RS   | 412     | <b>A</b>          | +22.3%   | +75                    |
|          | Capias                                    | CA   | 400     | ▼                 | -2.9%    | -12                    |
|          | Family Abuse - Protective Order           | FP   | 386     | ▼                 | -5.4%    | -22                    |
|          | Non-Family Abuse Protective Order         | AP   | 139     | <b>_</b>          | +56.2%   | +50                    |
|          | Motion - Protective Order                 | MP   | 55      | ▼                 | -5.2%    | -3                     |
|          | Violation Family Abuse Protective Order   | PS   | 16      | <b>A</b>          | -        | +16                    |
|          | Violation of Protective Order             | PV   | 14      | ▼                 | -30.0%   | -6                     |
|          | Restricted License for Non-Support        | SL   | 4       |                   | +300.0%  | +3                     |
|          | Protective Order                          | PC   | 0       | ▼                 | -100.0%  | -1                     |
|          | Total                                     | -    | 6,613   |                   | 4.2%     | +269                   |
| Juvenile | Custody Visitation                        | CV   | 3,328   | ▼                 | -14.9%   | -583                   |
| Juvenne  | Remand Custody                            | RC   | 316     | <b>A</b>          | +2.9%    | +9                     |
|          | Misdemeanor                               | DM   | 304     | <b>A</b>          | +24.6%   | +60                    |
|          | Felony                                    | DF   | 211     | <b>A</b>          | +10.5%   | +20                    |
|          | Remand Visitation                         | RV   | 191     | <b>A</b>          | +2.1%    | +4                     |
|          | Truancy                                   | TR   | 103     | <b>A</b>          | +43.1%   | +31                    |
|          | Traffic                                   | T    | 98      | <b>A</b>          | +27.3%   | +21                    |
|          | Non-Family Abuse Protective Order         | AP   | 79      | <b>A</b>          | +9.7%    | +7                     |
|          | Paternity                                 | PT   | 58      | ▼                 | -36.3%   | -33                    |
|          | Other                                     | OT   | 37      | <b>A</b>          | +42.3%   | +11                    |
|          | Show Cause                                | SC   | 33      | <b>A</b>          | +32.0%   | +8                     |
|          | Permanency Planning                       | PH   | 30      | ▼                 | -18.9%   | -7                     |
|          | Abuse and Neglect                         | AN   | 22      | ▼                 | -24.1%   | -7                     |
|          | Foster Care Review                        | FC   | 20      | ▼                 | -9.1%    | -2                     |
|          | Status                                    | ST   | 17      | ▼                 | +54.5%   | +6                     |
|          | Motion - Protective Order                 | MP   | 14      | ▼                 | -12.5%   | -2                     |
|          | Child In Need of Services                 | CS   | 12      | <b>A</b>          | +33.3%   | +3                     |
|          | Relief of Custody                         | CR   | 12      | <b>A</b>          | +200.0%  | +8                     |
|          | Terminate Parental Rights                 | TP   | 10      | ▼                 | -41.2%   | -7                     |
|          | Mental Commitment                         | MC   | 9       | ▼                 | -25.0%   | -3                     |
|          | Temporary Detention Order                 | TD   | 8       | ▼                 | -55.6%   | -10                    |
|          | Initial Foster Care                       | IF   | 7       | ▼                 | -50.0%   | -7                     |
|          | Emergency Custody Order                   | EC   | 6       | ▼                 | -76.0%   | -19                    |
|          | Special Immigrant Juvenile Status         | SI   | 6       | <b>A</b>          | +20.0%   | +1                     |
|          | Civil Violation                           | CI   | 5       | ▼                 | -16.7%   | -1                     |
|          | Voluntary Continuing Services and Support | •    | 4       | $\Leftrightarrow$ |          | -                      |
|          | Juvenile Support                          | JS   | 1       | <b>A</b>          | -        | +1                     |
|          | Violation Family Abuse Protective Order   | PS   | 1       | <b>A</b>          | -        | +1                     |
|          | Capias                                    | CA   | 0       | ▼                 | -100.0%  | -1                     |
|          | Family Abuse - Protective Order           | FP   | 0       |                   | -100.0%  | -3                     |
|          | Total                                     |      | 4,942   |                   | -9.1%    | -494                   |
|          | GRAND TOTAL                               |      | 11,555  | ▼                 | -1.9%    | -225                   |
|          |                                           |      |         |                   |          |                        |

January 2024 thru September 2024 Dispositions (Compared to January 2023 thru September 2023)

**Chesapeake**District: 1 FIPS: 550

| Dispositions by Major Case Category** |         |          |          |                 |
|---------------------------------------|---------|----------|----------|-----------------|
| Category                              | Summary | Change   | % Change | Absolute Change |
| Adult Criminal                        | 3,186   | <b>A</b> | +3.3%    | +102            |
| Child Dependency                      | 105     | <b>A</b> | -17.3%   | -22             |
| Child in Need of Services/Supervision | 117     | <b>A</b> | +39.3%   | +33             |
| Custody and Visitation                | 3,386   | ▼        | -15.4%   | -617            |
| Delinquency                           | 547     | <b>A</b> | +19.7%   | +90             |
| Juvenile Miscellaneous                | 17      | ▼        | +54.5%   | +6              |
| New to Workload Study                 | 11      |          |          | 0               |
| Other                                 | 1,928   | <b>A</b> | +10.6%   | +185            |
| Protective Orders                     | 673     | ▼        | +4.2%    | +27             |
| Support                               | 1,487   | <b>A</b> | -3.3%    | -50             |
| Traffic                               | 98      | <b>A</b> | +27.3%   | +21             |
| GRAND TOTAL                           | 11,555  |          | -1.9%    | -225            |