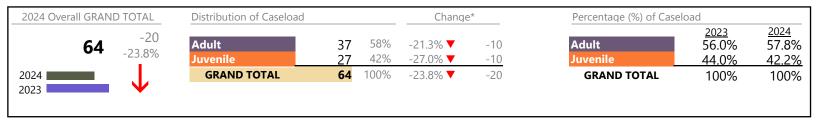

# **Dispositions by Division & Code**

| ivision      | Case Type Description                            | Code | Summary | Change                                | % Change | Absolute Change |
|--------------|--------------------------------------------------|------|---------|---------------------------------------|----------|-----------------|
| Adult        | Misdemeanor                                      | CM   | 2,192   | <b>A</b>                              | +2.3%    | +49             |
| <b>Addit</b> | Civil Support                                    | VS   | 2,029   | ▼                                     | -8.8%    | -197            |
|              | Show Cause                                       | SC   | 1,921   | <b>A</b>                              | +13.1%   | +222            |
|              | Other                                            | ОТ   | 1,672   | ▼                                     | -13.2%   | -255            |
|              | Family Abuse - Protective Order                  | FP   | 699     | ▼                                     | -1.8%    | -13             |
|              | Remand Support                                   | RS   | 690     | ▼                                     | -10.3%   | -79             |
|              | Capias                                           | CA   | 638     | <b>A</b>                              | -18.6%   | -146            |
|              | Felony                                           | CF   | 502     | <b>A</b>                              | +11.3%   | +51             |
|              | Motion - Protective Order                        | MP   | 99      | <b>A</b>                              | +20.7%   | +17             |
|              | Non-Family Abuse Protective Order                | AP   | 39      | ▼                                     | -22.0%   | -11             |
|              | Violation of Protective Order                    | PV   | 29      | <b>A</b>                              | +107.1%  | +15             |
|              | Bond Forfeiture                                  | BF   | 10      | _                                     | +25.0%   | +2              |
|              | Restricted License for Non-Support               | SL   |         | <b>7</b>                              | +100.0%  | +2              |
|              | Return of Desposit (Bondsman)                    | RD   | 4       | Ā                                     | +100.076 | +3              |
|              | Mental Commitment                                | MC   | 3       | $\Leftrightarrow$                     | -        | +3              |
|              |                                                  |      | I       |                                       | 100.00/  | -               |
|              | Criminal Support                                 | CS   | 0       |                                       | -100.0%  | -1              |
|              | Protective Order                                 | PC   | 0       |                                       | -100.0%  | -1              |
|              | Violation Family Abuse Protective Order          | PS   | 0       |                                       | -100.0%  |                 |
|              | Total                                            | -    | 10,528  |                                       | -3.2%    | -343            |
| venile       | Custody Visitation                               | CV   | 5,193   | ▼                                     | -4.9%    | -270            |
|              | Remand Visitation                                | RV   | 1,012   | <b>V</b>                              | -5.2%    | -56             |
|              | Remand Custody                                   | RC   | 1,001   | ▼                                     | -4.0%    | -42             |
|              | Misdemeanor                                      | DM   | 756     | <b>A</b>                              | +7.4%    | +52             |
|              | Traffic                                          | Т    | 403     | <b>A</b>                              | +0.5%    | +2              |
|              | Felony                                           | DF   | 266     | ▼                                     | -22.7%   | -78             |
|              | Motion - Protective Order                        | MP   | 260     | ▼                                     | -0.8%    | -2              |
|              | Abuse and Neglect                                | AN   | 235     | <b>A</b>                              | +9.3%    | +20             |
|              | Paternity                                        | PT   | 141     | <b>A</b>                              | +74.1%   | +60             |
|              | Permanency Planning                              | PH   | 113     | <b>A</b>                              | +9.7%    | +10             |
|              | Foster Care Review                               | FC   | 101     | <b>A</b>                              | +13.5%   | +12             |
|              | Status                                           | ST   | 83      | <b>A</b>                              | -2.4%    | -2              |
|              | Show Cause                                       | SC   | 74      | <b>A</b>                              | +25.4%   | +15             |
|              | Non-Family Abuse Protective Order                | AP   | 71      | <u>−</u>                              | - 20     | -               |
|              | Initial Foster Care                              | IF   | 55      | ▼                                     | -6.8%    | -4              |
|              | Terminate Parental Rights                        | TP   | 49      | <b>*</b>                              | -21.0%   | -13             |
|              | =                                                | TR   |         | <b>X</b>                              | +100.0%  | +21             |
|              | Truancy Civil Violation                          | CI   | 42      | _                                     | -11.8%   | +21<br>-4       |
|              |                                                  | OT   | 30      | · ·                                   |          | -4<br>-8        |
|              | Other                                            |      | 21      |                                       | -27.6%   |                 |
|              | Child In Need of Services                        | CS   | 18      | <b>▼</b>                              | -5.3%    | -1              |
|              | Relief of Custody                                | CR   | 11      | ↔                                     | 27.22    | -               |
|              | Capias                                           | CA   | 9       | ▼                                     | -67.9%   | -19             |
|              | Special Immigrant Juvenile Status                | SI   | 9       | <b>A</b>                              | +350.0%  | +7              |
|              | Voluntary Continuing Services and Support Agreen |      | 8       | ▼                                     | -52.9%   | -9              |
|              | Family Abuse - Protective Order                  | FP   | 7       | ▼                                     | -12.5%   | -1              |
|              | Entrustment                                      | ET   | 6       | ▼                                     | -33.3%   | -3              |
|              | Emancipation                                     | EP   | 5       | <b>A</b>                              | +25.0%   | +1              |
|              | Mental Commitment                                | MC   | 3       | ▼                                     | -72.7%   | -8              |
|              | Temporary Detention Order                        | TD   | 2       | ▼                                     | -60.0%   | -3              |
|              | Violation Family Abuse Protective Order          | PS   | 1       | ▼                                     | -50.0%   | -1              |
|              | Qualified Residential Treatment                  | QR   | Ö       | ▼                                     | -100.0%  | -1              |
|              | Violation of Protective Order                    | PV   | 0       | · · · · · · · · · · · · · · · · · · · | -100.0%  | -1              |
|              | Total                                            |      | 9,985   | <u> </u>                              | -3.2%    | -326            |

|                                       | Summary | Change   | % Change | <b>Absolute Change</b> |
|---------------------------------------|---------|----------|----------|------------------------|
| GRAND TOTAL                           | 20,513  | ▼        | -3.2%    | -669                   |
|                                       |         |          |          |                        |
| Dispositions by Major Case Category** |         |          |          |                        |
| Category                              | Summary | Change   | % Change | Absolute Change        |
| Adult Criminal                        | 4,754   | ▼        | +3.7%    | +169                   |
| Child Dependency                      | 578     | ▼        | +2.1%    | +12                    |
| Child in Need of Services/Supervision | 79      | <b>A</b> | +64.6%   | +31                    |
| Custody and Visitation                | 5,334   | <b>A</b> | -3.8%    | -210                   |
| Delinquency                           | 1,087   | ▼        | -3.8%    | -43                    |
| Juvenile Miscellaneous                | 88      | <b>A</b> | -1.1%    | -1                     |
| New to Workload Study                 | 39      | <b>A</b> | +8.3%    | +3                     |
| Other                                 | 4,405   | <b>A</b> | -9.2%    | -448                   |
| Protective Orders                     | 1,175   | ▼        | -0.8%    | -10                    |
| Support                               | 2,571   | _        | -6.3%    | -174                   |
| Traffic                               | 403     | <b>A</b> | +0.5%    | +2                     |
| GRAND TOTAL                           | 20,513  | ▼        | -3.2%    | -669                   |