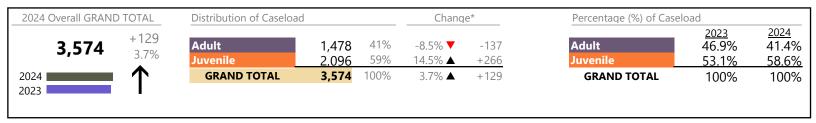

# **Dispositions by Division & Code**

| Division | Case Type Description                     | Code | Summary | Change            | % Change | <b>Absolute Change</b> |
|----------|-------------------------------------------|------|---------|-------------------|----------|------------------------|
| Adult    | Misdemeanor                               | CM   | 1,526   | <b>A</b>          | +8.5%    | +119                   |
| - Addit  | Show Cause                                | SC   | 1,191   | ▼                 | -7.0%    | -89                    |
|          | Civil Support                             | VS   | 1,090   | ▼                 | -3.8%    | -43                    |
|          | Other                                     | OT   | 949     | <b>A</b>          | +14.2%   | +118                   |
|          | Felony                                    | CF   | 431     | <b>A</b>          | +17.4%   | +64                    |
|          | Remand Support                            | RS   | 412     | <b>A</b>          | +22.3%   | +75                    |
|          | Capias                                    | CA   | 400     | ▼                 | -2.9%    | -12                    |
|          | Family Abuse - Protective Order           | FP   | 386     | ▼                 | -5.4%    | -22                    |
|          | Non-Family Abuse Protective Order         | AP   | 139     | <b>_</b>          | +56.2%   | +50                    |
|          | Motion - Protective Order                 | MP   | 55      | ▼                 | -5.2%    | -3                     |
|          | Violation Family Abuse Protective Order   | PS   | 16      | <b>A</b>          | -        | +16                    |
|          | Violation of Protective Order             | PV   | 14      | ▼                 | -30.0%   | -6                     |
|          | Restricted License for Non-Support        | SL   | 4       |                   | +300.0%  | +3                     |
|          | Protective Order                          | PC   | 0       | ▼                 | -100.0%  | -1                     |
|          | Total                                     | -    | 6,613   |                   | 4.2%     | +269                   |
| Juvenile | Custody Visitation                        | CV   | 3,328   | ▼                 | -14.9%   | -583                   |
| Juvenne  | Remand Custody                            | RC   | 316     | <b>A</b>          | +2.9%    | +9                     |
|          | Misdemeanor                               | DM   | 304     | <b>A</b>          | +24.6%   | +60                    |
|          | Felony                                    | DF   | 211     | <b>A</b>          | +10.5%   | +20                    |
|          | Remand Visitation                         | RV   | 191     | <b>A</b>          | +2.1%    | +4                     |
|          | Truancy                                   | TR   | 103     | <b>A</b>          | +43.1%   | +31                    |
|          | Traffic                                   | T    | 98      | <b>A</b>          | +27.3%   | +21                    |
|          | Non-Family Abuse Protective Order         | AP   | 79      | <b>A</b>          | +9.7%    | +7                     |
|          | Paternity                                 | PT   | 58      | ▼                 | -36.3%   | -33                    |
|          | Other                                     | OT   | 37      | <b>A</b>          | +42.3%   | +11                    |
|          | Show Cause                                | SC   | 33      | <b>A</b>          | +32.0%   | +8                     |
|          | Permanency Planning                       | PH   | 30      | ▼                 | -18.9%   | -7                     |
|          | Abuse and Neglect                         | AN   | 22      | ▼                 | -24.1%   | -7                     |
|          | Foster Care Review                        | FC   | 20      | ▼                 | -9.1%    | -2                     |
|          | Status                                    | ST   | 17      | ▼                 | +54.5%   | +6                     |
|          | Motion - Protective Order                 | MP   | 14      | ▼                 | -12.5%   | -2                     |
|          | Child In Need of Services                 | CS   | 12      | <b>A</b>          | +33.3%   | +3                     |
|          | Relief of Custody                         | CR   | 12      | <b>A</b>          | +200.0%  | +8                     |
|          | Terminate Parental Rights                 | TP   | 10      | ▼                 | -41.2%   | -7                     |
|          | Mental Commitment                         | MC   | 9       | ▼                 | -25.0%   | -3                     |
|          | Temporary Detention Order                 | TD   | 8       | ▼                 | -55.6%   | -10                    |
|          | Initial Foster Care                       | IF   | 7       | ▼                 | -50.0%   | -7                     |
|          | Emergency Custody Order                   | EC   | 6       | ▼                 | -76.0%   | -19                    |
|          | Special Immigrant Juvenile Status         | SI   | 6       | <b>A</b>          | +20.0%   | +1                     |
|          | Civil Violation                           | CI   | 5       | ▼                 | -16.7%   | -1                     |
|          | Voluntary Continuing Services and Support | •    | 4       | $\Leftrightarrow$ |          | -                      |
|          | Juvenile Support                          | JS   | 1       | <b>A</b>          | -        | +1                     |
|          | Violation Family Abuse Protective Order   | PS   | 1       | <b>A</b>          | -        | +1                     |
|          | Capias                                    | CA   | 0       | ▼                 | -100.0%  | -1                     |
|          | Family Abuse - Protective Order           | FP   | 0       |                   | -100.0%  | -3                     |
|          | Total                                     |      | 4,942   |                   | -9.1%    | -494                   |
|          | GRAND TOTAL                               |      | 11,555  | ▼                 | -1.9%    | -225                   |
|          |                                           |      |         |                   |          |                        |

January 2024 thru September 2024 Dispositions (Compared to January 2023 thru September 2023)

**Chesapeake**District: 1 FIPS: 550

| Dispositions by Major Case Category** |         |          |          |                 |
|---------------------------------------|---------|----------|----------|-----------------|
| Category                              | Summary | Change   | % Change | Absolute Change |
| Adult Criminal                        | 3,186   | <b>A</b> | +3.3%    | +102            |
| Child Dependency                      | 105     | <b>A</b> | -17.3%   | -22             |
| Child in Need of Services/Supervision | 117     | <b>A</b> | +39.3%   | +33             |
| Custody and Visitation                | 3,386   | ▼        | -15.4%   | -617            |
| Delinquency                           | 547     | <b>A</b> | +19.7%   | +90             |
| Juvenile Miscellaneous                | 17      | ▼        | +54.5%   | +6              |
| New to Workload Study                 | 11      |          |          | 0               |
| Other                                 | 1,928   | <b>A</b> | +10.6%   | +185            |
| Protective Orders                     | 673     | ▼        | +4.2%    | +27             |
| Support                               | 1,487   | <b>A</b> | -3.3%    | -50             |
| Traffic                               | 98      | <b>A</b> | +27.3%   | +21             |
| GRAND TOTAL                           | 11,555  |          | -1.9%    | -225            |