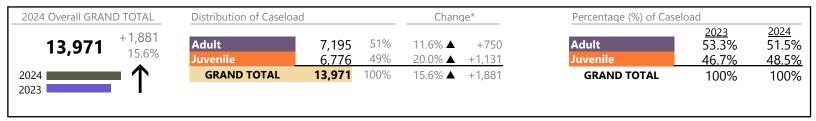

January 2024 thru September 2024 Dispositions (Compared to January 2023 thru September 2023)

Virginia Beach
District: 2 FIPS: 810

# **Dispositions by Division & Code**

| ivision      | Case Type Description                            | Code | Summary | Change                                | % Change | Absolute Change |
|--------------|--------------------------------------------------|------|---------|---------------------------------------|----------|-----------------|
| Adult        | Misdemeanor                                      | CM   | 2,192   | <b>A</b>                              | +2.3%    | +49             |
| <b>Addit</b> | Civil Support                                    | VS   | 2,029   | ▼                                     | -8.8%    | -197            |
|              | Show Cause                                       | SC   | 1,921   | <b>A</b>                              | +13.1%   | +222            |
|              | Other                                            | ОТ   | 1,672   | ▼                                     | -13.2%   | -255            |
|              | Family Abuse - Protective Order                  | FP   | 699     | ▼                                     | -1.8%    | -13             |
|              | Remand Support                                   | RS   | 690     | ▼                                     | -10.3%   | -79             |
|              | Capias                                           | CA   | 638     | <b>A</b>                              | -18.6%   | -146            |
|              | Felony                                           | CF   | 502     | <b>A</b>                              | +11.3%   | +51             |
|              | Motion - Protective Order                        | MP   | 99      | <b>A</b>                              | +20.7%   | +17             |
|              | Non-Family Abuse Protective Order                | AP   | 39      | ▼                                     | -22.0%   | -11             |
|              | Violation of Protective Order                    | PV   | 29      | <b>A</b>                              | +107.1%  | +15             |
|              | Bond Forfeiture                                  | BF   | 10      | _                                     | +25.0%   | +2              |
|              | Restricted License for Non-Support               | SL   |         | <b>7</b>                              | +100.0%  | +2              |
|              | Return of Desposit (Bondsman)                    | RD   | 4       | Ā                                     | +100.076 | +3              |
|              | Mental Commitment                                | MC   | 3       | $\Leftrightarrow$                     | -        | +3              |
|              |                                                  |      | I       |                                       | 100.00/  | -               |
|              | Criminal Support                                 | CS   | 0       |                                       | -100.0%  | -1              |
|              | Protective Order                                 | PC   | 0       |                                       | -100.0%  | -1              |
|              | Violation Family Abuse Protective Order          | PS   | 0       |                                       | -100.0%  |                 |
|              | Total                                            | -    | 10,528  |                                       | -3.2%    | -343            |
| venile       | Custody Visitation                               | CV   | 5,193   | ▼                                     | -4.9%    | -270            |
|              | Remand Visitation                                | RV   | 1,012   | <b>V</b>                              | -5.2%    | -56             |
|              | Remand Custody                                   | RC   | 1,001   | ▼                                     | -4.0%    | -42             |
|              | Misdemeanor                                      | DM   | 756     | <b>A</b>                              | +7.4%    | +52             |
|              | Traffic                                          | Т    | 403     | <b>A</b>                              | +0.5%    | +2              |
|              | Felony                                           | DF   | 266     | ▼                                     | -22.7%   | -78             |
|              | Motion - Protective Order                        | MP   | 260     | ▼                                     | -0.8%    | -2              |
|              | Abuse and Neglect                                | AN   | 235     | <b>A</b>                              | +9.3%    | +20             |
|              | Paternity                                        | PT   | 141     | <b>A</b>                              | +74.1%   | +60             |
|              | Permanency Planning                              | PH   | 113     | <b>A</b>                              | +9.7%    | +10             |
|              | Foster Care Review                               | FC   | 101     | <b>A</b>                              | +13.5%   | +12             |
|              | Status                                           | ST   | 83      | <b>A</b>                              | -2.4%    | -2              |
|              | Show Cause                                       | SC   | 74      | <b>A</b>                              | +25.4%   | +15             |
|              | Non-Family Abuse Protective Order                | AP   | 71      | <u>−</u>                              | - 20     | -               |
|              | Initial Foster Care                              | IF   | 55      | ▼                                     | -6.8%    | -4              |
|              | Terminate Parental Rights                        | TP   | 49      | <b>*</b>                              | -21.0%   | -13             |
|              | =                                                | TR   |         | <b>X</b>                              | +100.0%  | +21             |
|              | Truancy Civil Violation                          | CI   | 42      | _                                     | -11.8%   | +21<br>-4       |
|              |                                                  | OT   | 30      | · ·                                   |          | -4<br>-8        |
|              | Other                                            |      | 21      |                                       | -27.6%   |                 |
|              | Child In Need of Services                        | CS   | 18      | <b>▼</b>                              | -5.3%    | -1              |
|              | Relief of Custody                                | CR   | 11      | ↔                                     | 27.22    | -               |
|              | Capias                                           | CA   | 9       | ▼                                     | -67.9%   | -19             |
|              | Special Immigrant Juvenile Status                | SI   | 9       | <b>A</b>                              | +350.0%  | +7              |
|              | Voluntary Continuing Services and Support Agreen |      | 8       | ▼                                     | -52.9%   | -9              |
|              | Family Abuse - Protective Order                  | FP   | 7       | ▼                                     | -12.5%   | -1              |
|              | Entrustment                                      | ET   | 6       | ▼                                     | -33.3%   | -3              |
|              | Emancipation                                     | EP   | 5       | <b>A</b>                              | +25.0%   | +1              |
|              | Mental Commitment                                | MC   | 3       | ▼                                     | -72.7%   | -8              |
|              | Temporary Detention Order                        | TD   | 2       | ▼                                     | -60.0%   | -3              |
|              | Violation Family Abuse Protective Order          | PS   | 1       | ▼                                     | -50.0%   | -1              |
|              | Qualified Residential Treatment                  | QR   | Ö       | ▼                                     | -100.0%  | -1              |
|              | Violation of Protective Order                    | PV   | 0       | · · · · · · · · · · · · · · · · · · · | -100.0%  | -1              |
|              | Total                                            |      | 9,985   | <u> </u>                              | -3.2%    | -326            |

|                                       | Summary | Change   | % Change | <b>Absolute Change</b> |
|---------------------------------------|---------|----------|----------|------------------------|
| GRAND TOTAL                           | 20,513  | ▼        | -3.2%    | -669                   |
|                                       |         |          |          |                        |
| Dispositions by Major Case Category** |         |          |          |                        |
| Category                              | Summary | Change   | % Change | Absolute Change        |
| Adult Criminal                        | 4,754   | ▼        | +3.7%    | +169                   |
| Child Dependency                      | 578     | ▼        | +2.1%    | +12                    |
| Child in Need of Services/Supervision | 79      | <b>A</b> | +64.6%   | +31                    |
| Custody and Visitation                | 5,334   | <b>A</b> | -3.8%    | -210                   |
| Delinquency                           | 1,087   | ▼        | -3.8%    | -43                    |
| Juvenile Miscellaneous                | 88      | <b>A</b> | -1.1%    | -1                     |
| New to Workload Study                 | 39      | <b>A</b> | +8.3%    | +3                     |
| Other                                 | 4,405   | <b>A</b> | -9.2%    | -448                   |
| Protective Orders                     | 1,175   | ▼        | -0.8%    | -10                    |
| Support                               | 2,571   | _        | -6.3%    | -174                   |
| Traffic                               | 403     | <b>A</b> | +0.5%    | +2                     |
| GRAND TOTAL                           | 20,513  | ▼        | -3.2%    | -669                   |