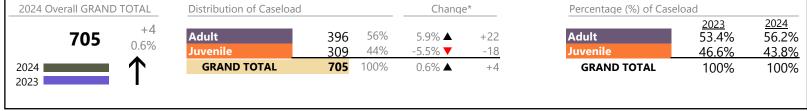

# **Dispositions by Division & Code**

| ivision      | Case Type Description                            | Code | Summary | Change                                | % Change | Absolute Change |
|--------------|--------------------------------------------------|------|---------|---------------------------------------|----------|-----------------|
| Adult        | Misdemeanor                                      | CM   | 2,192   | <b>A</b>                              | +2.3%    | +49             |
| <b>Addit</b> | Civil Support                                    | VS   | 2,029   | ▼                                     | -8.8%    | -197            |
|              | Show Cause                                       | SC   | 1,921   | <b>A</b>                              | +13.1%   | +222            |
|              | Other                                            | ОТ   | 1,672   | ▼                                     | -13.2%   | -255            |
|              | Family Abuse - Protective Order                  | FP   | 699     | ▼                                     | -1.8%    | -13             |
|              | Remand Support                                   | RS   | 690     | ▼                                     | -10.3%   | -79             |
|              | Capias                                           | CA   | 638     | <b>A</b>                              | -18.6%   | -146            |
|              | Felony                                           | CF   | 502     | <b>A</b>                              | +11.3%   | +51             |
|              | Motion - Protective Order                        | MP   | 99      | <b>A</b>                              | +20.7%   | +17             |
|              | Non-Family Abuse Protective Order                | AP   | 39      | ▼                                     | -22.0%   | -11             |
|              | Violation of Protective Order                    | PV   | 29      | <b>A</b>                              | +107.1%  | +15             |
|              | Bond Forfeiture                                  | BF   | 10      | _                                     | +25.0%   | +2              |
|              | Restricted License for Non-Support               | SL   |         | <b>7</b>                              | +100.0%  | +2              |
|              | Return of Desposit (Bondsman)                    | RD   | 4       | Ā                                     | +100.076 | +3              |
|              | Mental Commitment                                | MC   | 3       | $\Leftrightarrow$                     | -        | +3              |
|              |                                                  |      | I       |                                       | 100.00/  | -               |
|              | Criminal Support                                 | CS   | 0       |                                       | -100.0%  | -1              |
|              | Protective Order                                 | PC   | 0       |                                       | -100.0%  | -1              |
|              | Violation Family Abuse Protective Order          | PS   | 0       |                                       | -100.0%  |                 |
|              | Total                                            | -    | 10,528  |                                       | -3.2%    | -343            |
| venile       | Custody Visitation                               | CV   | 5,193   | ▼                                     | -4.9%    | -270            |
|              | Remand Visitation                                | RV   | 1,012   | <b>V</b>                              | -5.2%    | -56             |
|              | Remand Custody                                   | RC   | 1,001   | ▼                                     | -4.0%    | -42             |
|              | Misdemeanor                                      | DM   | 756     | <b>A</b>                              | +7.4%    | +52             |
|              | Traffic                                          | Т    | 403     | <b>A</b>                              | +0.5%    | +2              |
|              | Felony                                           | DF   | 266     | ▼                                     | -22.7%   | -78             |
|              | Motion - Protective Order                        | MP   | 260     | ▼                                     | -0.8%    | -2              |
|              | Abuse and Neglect                                | AN   | 235     | <b>A</b>                              | +9.3%    | +20             |
|              | Paternity                                        | PT   | 141     | <b>A</b>                              | +74.1%   | +60             |
|              | Permanency Planning                              | PH   | 113     | <b>A</b>                              | +9.7%    | +10             |
|              | Foster Care Review                               | FC   | 101     | <b>A</b>                              | +13.5%   | +12             |
|              | Status                                           | ST   | 83      | <b>A</b>                              | -2.4%    | -2              |
|              | Show Cause                                       | SC   | 74      | <b>A</b>                              | +25.4%   | +15             |
|              | Non-Family Abuse Protective Order                | AP   | 71      | <u>−</u>                              | - 20     | -               |
|              | Initial Foster Care                              | IF   | 55      | ▼                                     | -6.8%    | -4              |
|              | Terminate Parental Rights                        | TP   | 49      | <b>*</b>                              | -21.0%   | -13             |
|              | =                                                | TR   |         | <b>X</b>                              | +100.0%  | +21             |
|              | Truancy Civil Violation                          | CI   | 42      | _                                     | -11.8%   | +21<br>-4       |
|              |                                                  | OT   | 30      | · ·                                   |          | -4<br>-8        |
|              | Other                                            |      | 21      |                                       | -27.6%   |                 |
|              | Child In Need of Services                        | CS   | 18      | <b>▼</b>                              | -5.3%    | -1              |
|              | Relief of Custody                                | CR   | 11      | ↔                                     | 27.22    | -               |
|              | Capias                                           | CA   | 9       | ▼                                     | -67.9%   | -19             |
|              | Special Immigrant Juvenile Status                | SI   | 9       | <b>A</b>                              | +350.0%  | +7              |
|              | Voluntary Continuing Services and Support Agreen |      | 8       | ▼                                     | -52.9%   | -9              |
|              | Family Abuse - Protective Order                  | FP   | 7       | ▼                                     | -12.5%   | -1              |
|              | Entrustment                                      | ET   | 6       | ▼                                     | -33.3%   | -3              |
|              | Emancipation                                     | EP   | 5       | <b>A</b>                              | +25.0%   | +1              |
|              | Mental Commitment                                | MC   | 3       | ▼                                     | -72.7%   | -8              |
|              | Temporary Detention Order                        | TD   | 2       | ▼                                     | -60.0%   | -3              |
|              | Violation Family Abuse Protective Order          | PS   | 1       | ▼                                     | -50.0%   | -1              |
|              | Qualified Residential Treatment                  | QR   | Ö       | ▼                                     | -100.0%  | -1              |
|              | Violation of Protective Order                    | PV   | 0       | · · · · · · · · · · · · · · · · · · · | -100.0%  | -1              |
|              | Total                                            |      | 9,985   | <u> </u>                              | -3.2%    | -326            |

|                                       | Summary | Change   | % Change | <b>Absolute Change</b> |
|---------------------------------------|---------|----------|----------|------------------------|
| GRAND TOTAL                           | 20,513  | ▼        | -3.2%    | -669                   |
|                                       |         |          |          |                        |
| Dispositions by Major Case Category** |         |          |          |                        |
| Category                              | Summary | Change   | % Change | Absolute Change        |
| Adult Criminal                        | 4,754   | ▼        | +3.7%    | +169                   |
| Child Dependency                      | 578     | ▼        | +2.1%    | +12                    |
| Child in Need of Services/Supervision | 79      | <b>A</b> | +64.6%   | +31                    |
| Custody and Visitation                | 5,334   | <b>A</b> | -3.8%    | -210                   |
| Delinquency                           | 1,087   | ▼        | -3.8%    | -43                    |
| Juvenile Miscellaneous                | 88      | <b>A</b> | -1.1%    | -1                     |
| New to Workload Study                 | 39      | <b>A</b> | +8.3%    | +3                     |
| Other                                 | 4,405   | <b>A</b> | -9.2%    | -448                   |
| Protective Orders                     | 1,175   | ▼        | -0.8%    | -10                    |
| Support                               | 2,571   | _        | -6.3%    | -174                   |
| Traffic                               | 403     | <b>A</b> | +0.5%    | +2                     |
| GRAND TOTAL                           | 20,513  | ▼        | -3.2%    | -669                   |