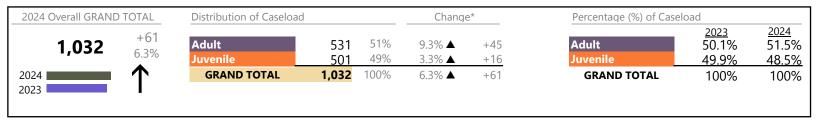

Chesapeake
District: 1 FIPS: 550

January 2024 thru September 2024 Dispositions (Compared to January 2023 thru September 2023)

# **Dispositions by Division & Code**

| Division | Case Type Description                     | Code | Summary | Change            | % Change | <b>Absolute Change</b> |
|----------|-------------------------------------------|------|---------|-------------------|----------|------------------------|
| Adult    | Misdemeanor                               | CM   | 1,526   | <b>A</b>          | +8.5%    | +119                   |
| - Addit  | Show Cause                                | SC   | 1,191   | ▼                 | -7.0%    | -89                    |
|          | Civil Support                             | VS   | 1,090   | ▼                 | -3.8%    | -43                    |
|          | Other                                     | OT   | 949     | <b>A</b>          | +14.2%   | +118                   |
|          | Felony                                    | CF   | 431     | <b>A</b>          | +17.4%   | +64                    |
|          | Remand Support                            | RS   | 412     | <b>A</b>          | +22.3%   | +75                    |
|          | Capias                                    | CA   | 400     | ▼                 | -2.9%    | -12                    |
|          | Family Abuse - Protective Order           | FP   | 386     | ▼                 | -5.4%    | -22                    |
|          | Non-Family Abuse Protective Order         | AP   | 139     | <b>_</b>          | +56.2%   | +50                    |
|          | Motion - Protective Order                 | MP   | 55      | ▼                 | -5.2%    | -3                     |
|          | Violation Family Abuse Protective Order   | PS   | 16      | <b>A</b>          | -        | +16                    |
|          | Violation of Protective Order             | PV   | 14      | ▼                 | -30.0%   | -6                     |
|          | Restricted License for Non-Support        | SL   | 4       |                   | +300.0%  | +3                     |
|          | Protective Order                          | PC   | 0       | ▼                 | -100.0%  | -1                     |
|          | Total                                     | -    | 6,613   |                   | 4.2%     | +269                   |
| Juvenile | Custody Visitation                        | CV   | 3,328   | ▼                 | -14.9%   | -583                   |
| Juvenne  | Remand Custody                            | RC   | 316     | <b>A</b>          | +2.9%    | +9                     |
|          | Misdemeanor                               | DM   | 304     | <b>A</b>          | +24.6%   | +60                    |
|          | Felony                                    | DF   | 211     | <b>A</b>          | +10.5%   | +20                    |
|          | Remand Visitation                         | RV   | 191     | <b>A</b>          | +2.1%    | +4                     |
|          | Truancy                                   | TR   | 103     | <b>A</b>          | +43.1%   | +31                    |
|          | Traffic                                   | T    | 98      | <b>A</b>          | +27.3%   | +21                    |
|          | Non-Family Abuse Protective Order         | AP   | 79      | <b>A</b>          | +9.7%    | +7                     |
|          | Paternity                                 | PT   | 58      | ▼                 | -36.3%   | -33                    |
|          | Other                                     | OT   | 37      | <b>A</b>          | +42.3%   | +11                    |
|          | Show Cause                                | SC   | 33      | <b>A</b>          | +32.0%   | +8                     |
|          | Permanency Planning                       | PH   | 30      | ▼                 | -18.9%   | -7                     |
|          | Abuse and Neglect                         | AN   | 22      | ▼                 | -24.1%   | -7                     |
|          | Foster Care Review                        | FC   | 20      | ▼                 | -9.1%    | -2                     |
|          | Status                                    | ST   | 17      | ▼                 | +54.5%   | +6                     |
|          | Motion - Protective Order                 | MP   | 14      | ▼                 | -12.5%   | -2                     |
|          | Child In Need of Services                 | CS   | 12      | <b>A</b>          | +33.3%   | +3                     |
|          | Relief of Custody                         | CR   | 12      | <b>A</b>          | +200.0%  | +8                     |
|          | Terminate Parental Rights                 | TP   | 10      | ▼                 | -41.2%   | -7                     |
|          | Mental Commitment                         | MC   | 9       | ▼                 | -25.0%   | -3                     |
|          | Temporary Detention Order                 | TD   | 8       | ▼                 | -55.6%   | -10                    |
|          | Initial Foster Care                       | IF   | 7       | ▼                 | -50.0%   | -7                     |
|          | Emergency Custody Order                   | EC   | 6       | ▼                 | -76.0%   | -19                    |
|          | Special Immigrant Juvenile Status         | SI   | 6       | <b>A</b>          | +20.0%   | +1                     |
|          | Civil Violation                           | CI   | 5       | ▼                 | -16.7%   | -1                     |
|          | Voluntary Continuing Services and Support | •    | 4       | $\Leftrightarrow$ |          | -                      |
|          | Juvenile Support                          | JS   | 1       | <b>A</b>          | -        | +1                     |
|          | Violation Family Abuse Protective Order   | PS   | 1       | <b>A</b>          | -        | +1                     |
|          | Capias                                    | CA   | 0       | ▼                 | -100.0%  | -1                     |
|          | Family Abuse - Protective Order           | FP   | 0       |                   | -100.0%  | -3                     |
|          | Total                                     |      | 4,942   |                   | -9.1%    | -494                   |
|          | GRAND TOTAL                               |      | 11,555  | ▼                 | -1.9%    | -225                   |
|          |                                           |      |         |                   |          |                        |

January 2024 thru September 2024 Dispositions (Compared to January 2023 thru September 2023)

**Chesapeake**District: 1 FIPS: 550

| Dispositions by Major Case Category** |         |          |          |                 |
|---------------------------------------|---------|----------|----------|-----------------|
| Category                              | Summary | Change   | % Change | Absolute Change |
| Adult Criminal                        | 3,186   | <b>A</b> | +3.3%    | +102            |
| Child Dependency                      | 105     | <b>A</b> | -17.3%   | -22             |
| Child in Need of Services/Supervision | 117     | <b>A</b> | +39.3%   | +33             |
| Custody and Visitation                | 3,386   | ▼        | -15.4%   | -617            |
| Delinquency                           | 547     | <b>A</b> | +19.7%   | +90             |
| Juvenile Miscellaneous                | 17      | ▼        | +54.5%   | +6              |
| New to Workload Study                 | 11      |          |          | 0               |
| Other                                 | 1,928   | <b>A</b> | +10.6%   | +185            |
| Protective Orders                     | 673     | ▼        | +4.2%    | +27             |
| Support                               | 1,487   | <b>A</b> | -3.3%    | -50             |
| Traffic                               | 98      | <b>A</b> | +27.3%   | +21             |
| GRAND TOTAL                           | 11,555  |          | -1.9%    | -225            |