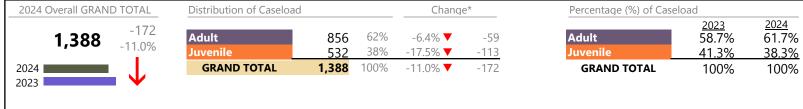

Portsmouth

FIPS: 740

District: 3

January 2024 thru September 2024 Dispositions (Compared to January 2023 thru September 2023)

2024 Overall GRAND TOTAL Distribution of Caseload Change\* Percentage (%) of Caseload 2023 64.2% 2024 -79 62% Adult Adult 62.2% 7,243 4,502 -4.3% **T** -201 -1.1% Juvenile 38% 4.7% ▲ +122 35.8% 37.8% 2,741 Juvenile **GRAND TOTAL GRAND TOTAL** 2024 7,243 100% -1.1% **T** -79 100% 100% 2023