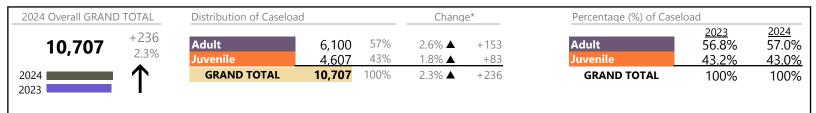

Virginia

January 2024 thru September 2024 Dispositions (Compared to January 2023 thru September 2023)

|          |                                         |    | Summary | Change   | % Change | <b>Absolute Change</b> |
|----------|-----------------------------------------|----|---------|----------|----------|------------------------|
| Juvenile | Juvenile Support                        | JS | 15      | <b>A</b> | +66.7%   | +6                     |
| Juvenne  | Violation Family Abuse Protective Order | PS | 10      | <b>A</b> | +233.3%  | +7                     |
|          | Restoration of Parental Rights          | RR | 7       | <b>A</b> | +40.0%   | +2                     |
|          | Protective Order                        | PC | 5       | ▼        | -37.5%   | -3                     |
|          | Qualified Residential Treatment         | QR | 4       | ▼        | -97.5%   | -153                   |
|          | Restricted Operators License            | RL | 2       | ▼        | -50.0%   | -2                     |
|          | Violation of Protective Order           | PV | 1       | ▼        | -80.0%   | -4                     |
|          | Total                                   |    | 158,633 | ▼        | -0.9%    | -1,456                 |
|          | GRAND TOTAL                             |    | 331,872 | ▼        | -0.1%    | -273                   |

| Category                              | Summary | Change   | % Change | Absolute Change |
|---------------------------------------|---------|----------|----------|-----------------|
| Adult Criminal                        | 82,028  | <b>A</b> | +2.2%    | +1,796          |
| Child Dependency                      | 14,147  | ▼        | +0.3%    | +43             |
| Child in Need of Services/Supervision | 3,190   | <b>A</b> | +18.0%   | +486            |
| Custody and Visitation                | 90,553  | <b>A</b> | -4.6%    | -4,341          |
| Delinquency                           | 24,339  | <b>A</b> | +15.4%   | +3,241          |
| Juvenile Miscellaneous                | 4,138   | <b>A</b> | -7.8%    | -348            |
| New to Workload Study                 | 1,768   | <b>A</b> | +39.1%   | +497            |
| Other                                 | 41,478  | <b>A</b> | -6.1%    | -2,672          |
| Protective Orders                     | 18,400  | <b>A</b> | -0.1%    | -25             |
| Support                               | 43,723  | <b>A</b> | +2.6%    | +1,115          |
| Traffic                               | 8,108   | ▼        | -0.8%    | -65             |
| GRAND TOTAL                           | 331,872 | ▼        | -0.1%    | -273            |