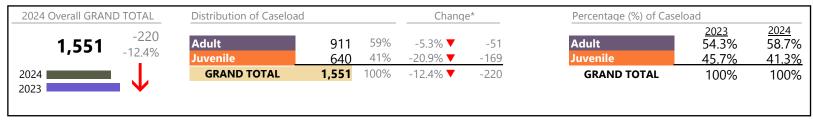

January 2024 thru September 2024 Dispositions (Compared to January 2023 thru September 2023)

Virginia Beach
District: 2 FIPS: 810

# **Dispositions by Division & Code**

| ivision      | Case Type Description                            | Code | Summary | Change                                | % Change | Absolute Change |
|--------------|--------------------------------------------------|------|---------|---------------------------------------|----------|-----------------|
| Adult        | Misdemeanor                                      | CM   | 2,192   | <b>A</b>                              | +2.3%    | +49             |
| <b>Addit</b> | Civil Support                                    | VS   | 2,029   | ▼                                     | -8.8%    | -197            |
|              | Show Cause                                       | SC   | 1,921   | <b>A</b>                              | +13.1%   | +222            |
|              | Other                                            | ОТ   | 1,672   | ▼                                     | -13.2%   | -255            |
|              | Family Abuse - Protective Order                  | FP   | 699     | ▼                                     | -1.8%    | -13             |
|              | Remand Support                                   | RS   | 690     | ▼                                     | -10.3%   | -79             |
|              | Capias                                           | CA   | 638     | <b>A</b>                              | -18.6%   | -146            |
|              | Felony                                           | CF   | 502     | <b>A</b>                              | +11.3%   | +51             |
|              | Motion - Protective Order                        | MP   | 99      | <b>A</b>                              | +20.7%   | +17             |
|              | Non-Family Abuse Protective Order                | AP   | 39      | ▼                                     | -22.0%   | -11             |
|              | Violation of Protective Order                    | PV   | 29      | <b>A</b>                              | +107.1%  | +15             |
|              | Bond Forfeiture                                  | BF   | 10      | _                                     | +25.0%   | +2              |
|              | Restricted License for Non-Support               | SL   |         | <b>7</b>                              | +100.0%  | +2              |
|              | Return of Desposit (Bondsman)                    | RD   | 4       | Ā                                     | +100.076 | +3              |
|              | Mental Commitment                                | MC   | 3       | $\Leftrightarrow$                     | -        | +3              |
|              |                                                  |      | I       |                                       | 100.00/  | -               |
|              | Criminal Support                                 | CS   | 0       |                                       | -100.0%  | -1              |
|              | Protective Order                                 | PC   | 0       |                                       | -100.0%  | -1              |
|              | Violation Family Abuse Protective Order          | PS   | 0       |                                       | -100.0%  |                 |
|              | Total                                            | -    | 10,528  |                                       | -3.2%    | -343            |
| venile       | Custody Visitation                               | CV   | 5,193   | ▼                                     | -4.9%    | -270            |
|              | Remand Visitation                                | RV   | 1,012   | <b>V</b>                              | -5.2%    | -56             |
|              | Remand Custody                                   | RC   | 1,001   | ▼                                     | -4.0%    | -42             |
|              | Misdemeanor                                      | DM   | 756     | <b>A</b>                              | +7.4%    | +52             |
|              | Traffic                                          | Т    | 403     | <b>A</b>                              | +0.5%    | +2              |
|              | Felony                                           | DF   | 266     | ▼                                     | -22.7%   | -78             |
|              | Motion - Protective Order                        | MP   | 260     | ▼                                     | -0.8%    | -2              |
|              | Abuse and Neglect                                | AN   | 235     | <b>A</b>                              | +9.3%    | +20             |
|              | Paternity                                        | PT   | 141     | <b>A</b>                              | +74.1%   | +60             |
|              | Permanency Planning                              | PH   | 113     | <b>A</b>                              | +9.7%    | +10             |
|              | Foster Care Review                               | FC   | 101     | <b>A</b>                              | +13.5%   | +12             |
|              | Status                                           | ST   | 83      | <b>A</b>                              | -2.4%    | -2              |
|              | Show Cause                                       | SC   | 74      | <b>A</b>                              | +25.4%   | +15             |
|              | Non-Family Abuse Protective Order                | AP   | 71      | <u>−</u>                              | - 20     | -               |
|              | Initial Foster Care                              | IF   | 55      | ▼                                     | -6.8%    | -4              |
|              | Terminate Parental Rights                        | TP   | 49      | <b>*</b>                              | -21.0%   | -13             |
|              | =                                                | TR   |         | <b>X</b>                              | +100.0%  | +21             |
|              | Truancy Civil Violation                          | CI   | 42      | _                                     | -11.8%   | +21<br>-4       |
|              |                                                  | OT   | 30      | · ·                                   |          | -4<br>-8        |
|              | Other                                            |      | 21      |                                       | -27.6%   |                 |
|              | Child In Need of Services                        | CS   | 18      | <b>▼</b>                              | -5.3%    | -1              |
|              | Relief of Custody                                | CR   | 11      | ↔                                     | 27.22    | -               |
|              | Capias                                           | CA   | 9       | ▼                                     | -67.9%   | -19             |
|              | Special Immigrant Juvenile Status                | SI   | 9       | <b>A</b>                              | +350.0%  | +7              |
|              | Voluntary Continuing Services and Support Agreen |      | 8       | ▼                                     | -52.9%   | -9              |
|              | Family Abuse - Protective Order                  | FP   | 7       | ▼                                     | -12.5%   | -1              |
|              | Entrustment                                      | ET   | 6       | ▼                                     | -33.3%   | -3              |
|              | Emancipation                                     | EP   | 5       | <b>A</b>                              | +25.0%   | +1              |
|              | Mental Commitment                                | MC   | 3       | ▼                                     | -72.7%   | -8              |
|              | Temporary Detention Order                        | TD   | 2       | ▼                                     | -60.0%   | -3              |
|              | Violation Family Abuse Protective Order          | PS   | 1       | ▼                                     | -50.0%   | -1              |
|              | Qualified Residential Treatment                  | QR   | Ö       | ▼                                     | -100.0%  | -1              |
|              | Violation of Protective Order                    | PV   | 0       | · · · · · · · · · · · · · · · · · · · | -100.0%  | -1              |
|              | Total                                            |      | 9,985   | <u> </u>                              | -3.2%    | -326            |

<sup>\*</sup> Compared to same time period as previous year 10/15/2024 1:36:19PM

January 2024 thru September 2024 Dispositions (Compared to January 2023 thru September 2023)

Virginia Beach
District: 2 FIPS: 810

|                                       | Summary | Change   | % Change | <b>Absolute Change</b> |
|---------------------------------------|---------|----------|----------|------------------------|
| GRAND TOTAL                           | 20,513  | ▼        | -3.2%    | -669                   |
|                                       |         |          |          |                        |
| Dispositions by Major Case Category** |         |          |          |                        |
| Category                              | Summary | Change   | % Change | Absolute Change        |
| Adult Criminal                        | 4,754   | ▼        | +3.7%    | +169                   |
| Child Dependency                      | 578     | ▼        | +2.1%    | +12                    |
| Child in Need of Services/Supervision | 79      | <b>A</b> | +64.6%   | +31                    |
| Custody and Visitation                | 5,334   | <b>A</b> | -3.8%    | -210                   |
| Delinquency                           | 1,087   | ▼        | -3.8%    | -43                    |
| Juvenile Miscellaneous                | 88      | <b>A</b> | -1.1%    | -1                     |
| New to Workload Study                 | 39      | <b>A</b> | +8.3%    | +3                     |
| Other                                 | 4,405   | <b>A</b> | -9.2%    | -448                   |
| Protective Orders                     | 1,175   | ▼        | -0.8%    | -10                    |
| Support                               | 2,571   | _        | -6.3%    | -174                   |
| Traffic                               | 403     | <b>A</b> | +0.5%    | +2                     |
| GRAND TOTAL                           | 20,513  | ▼        | -3.2%    | -669                   |