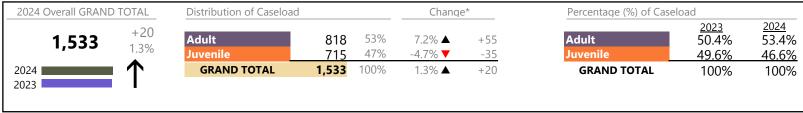

Portsmouth

FIPS: 740

District: 3

January 2024 thru September 2024 Dispositions (Compared to January 2023 thru September 2023)

2024 Overall GRAND TOTAL Distribution of Caseload Change\* Percentage (%) of Caseload 2023 64.2% 2024 -79 62% Adult Adult 62.2% 7,243 4,502 -4.3% **T** -201 -1.1% Juvenile 38% 4.7% ▲ +122 35.8% 37.8% 2,741 Juvenile **GRAND TOTAL GRAND TOTAL** 2024 7,243 100% -1.1% **T** -79 100% 100% 2023