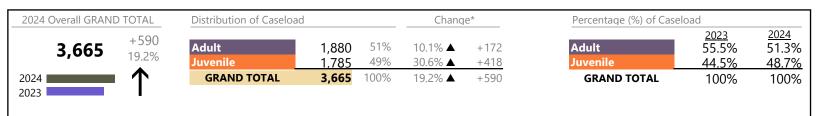

January 2024 thru November 2024 Dispositions (Compared to January 2023 thru November 2023)

**GRAND TOTAL** 

Virginia Beach
District: 2 FIPS: 810

-9.5%

|                   |                               |    | Summary    | Change   | % Change | Absolute Change |
|-------------------|-------------------------------|----|------------|----------|----------|-----------------|
|                   |                               |    | Sullillary | Change   | _        | Absolute Change |
| Juvenile          | Violation of Protective Order | PV | 0          | ▼        | -100.0%  | -1              |
| Javenne           | Total                         |    | 11,719     | ▼        | -11.3%   | -1,487          |
|                   | GRAND TOTAL                   |    | 24,295     | ▼        | -9.5%    | -2,564          |
| Dispositions by M | lajor Case Category**         |    |            |          |          |                 |
| Category          |                               |    | Summary    | Change   | % Change | Absolute Change |
| Adult Criminal    |                               |    | 5,731      | ▼        | -1.4%    | -82             |
| Child Depender    | ncy                           |    | 702        | ▼        | -2.1%    | -15             |
| Child in Need o   | f Services/Supervision        |    | 97         | <b>A</b> | +76.4%   | +42             |
| Custody and Vis   | sitation                      |    | 6,242      | <b>A</b> | -8.4%    | -572            |
| Delinquency       |                               |    | 1,392      | ▼        | +5.8%    | +76             |
| Juvenile Miscell  | aneous                        |    | 98         | <b>A</b> | -10.1%   | -11             |
| New to Workloa    | ad Study                      |    | 49         | <b>A</b> | +28.9%   | +11             |
| Other             | ·                             |    | 5,008      | <b>A</b> | -26.5%   | -1,801          |
| Protective Orde   | ers                           |    | 1,458      | <b>A</b> | +2.6%    | +37             |
| Support           |                               |    | 3,033      | <b>A</b> | -7.9%    | -261            |
| Traffic           |                               |    | 485        | <b>A</b> | +2.5%    | +12             |

24,295

 $<sup>\</sup>ensuremath{^{*}}$  Compared to same time period as previous year

<sup>\*\*</sup> Case Type Categories are defined in the 2017 Virginia Judicial Workload Assessment

Portsmouth

January 2024 thru November 2024 Dispositions (Compared to January 2023 thru November 2023)