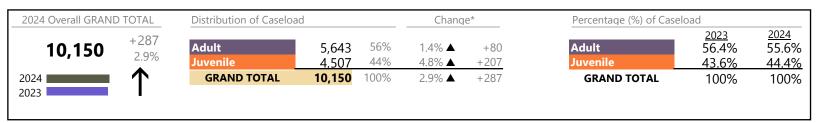

Virginia

January 2024 thru November 2024 Dispositions (Compared to January 2023 thru November 2023)

## **Dispositions by Division & Code**

| Division | Case Type Description                            | Code | Summary | Change            | % Change | Absolute Change |
|----------|--------------------------------------------------|------|---------|-------------------|----------|-----------------|
| Adult    | Misdemeanor                                      | CM   | 47,421  | <b>A</b>          | +1.0%    | +482            |
| Addit    | Civil Support                                    | VS   | 37,109  | ▼                 | -0.3%    | -123            |
|          | Show Cause                                       | SC   | 36,510  | <b>A</b>          | +3.8%    | +1,347          |
|          | Other                                            | OT   | 35,398  | ▼                 | -4.4%    | -1,626          |
|          | Family Abuse - Protective Order                  | FP   | 15,646  | ▼                 | -0.5%    | -76             |
|          | Felony                                           | CF   | 15,336  | <b>A</b>          | +5.5%    | +801            |
|          | Capias                                           | CA   | 14,605  | <b>A</b>          | -1.7%    | -251            |
|          | Remand Support                                   | RS   | 3,002   | ▼                 | -17.3%   | -628            |
|          | Motion - Protective Order                        | MP   | 2,086   | ▼                 | -2.5%    | -54             |
|          | Non-Family Abuse Protective Order                | AP   | 1,343   | ▼                 | -2.5%    | -35             |
|          | Violation of Protective Order                    | PV   | 977     | <b>A</b>          | +0.6%    | +6              |
|          | Protective Order                                 | PC   | 174     | ▼                 | -1.1%    | -2              |
|          | Restricted License for Non-Support               | SL   | 165     | <b>A</b>          | +8.6%    | +13             |
|          | Bond Forfeiture                                  | BF   | 69      | ▼                 | -29.6%   | -29             |
|          | Violation Family Abuse Protective Order          | PS   | 66      | <b>A</b>          | +32.0%   | +16             |
|          | Criminal Support                                 | CS   | 17      | ▼                 | -37.0%   | -10             |
|          | Emergency Custody Order                          | EC   | 9       | <b>A</b>          | +800.0%  | +8              |
|          | Return of Desposit (Bondsman)                    | RD   | 8       | <b>A</b>          | +300.0%  | +6              |
|          | Emergency Substantial Risk Order                 | SR   | 2       | ▼                 | -50.0%   | -2              |
|          | Mental Commitment                                | MC   | 1       | $\leftrightarrow$ |          | -               |
|          | Temporary Detention Order                        | TD   | 1       | ▼                 | -50.0%   | -1              |
|          | Total                                            |      | 209,945 | ▼                 | -0.1%    | -158            |
| Juvenile | Custody Visitation                               | CV   | 105,926 | ▼                 | -5.1%    | -5,645          |
| Juvernie | Misdemeanor                                      | DM   | 20,608  | <b>A</b>          | +16.7%   | +2,942          |
|          | Traffic                                          | T    | 9,936   | ▼                 | 0.0%     | -4              |
|          | Felony                                           | DF   | 7,419   | <b>A</b>          | +10.0%   | +676            |
|          | Status                                           | ST   | 4,925   | ▼                 | -6.7%    | -353            |
|          | Abuse and Neglect                                | AN   | 4,729   | ▼                 | -7.6%    | -391            |
|          | Remand Custody                                   | RC   | 4,250   | ▼                 | -17.1%   | -879            |
|          | Permanency Planning                              | PH   | 3,855   | <b>A</b>          | +3.6%    | +134            |
|          | Remand Visitation                                | RV   | 3,844   | ▼                 | -16.8%   | -778            |
|          | Foster Care Review                               | FC   | 3,527   | <b>A</b>          | +1.6%    | +57             |
|          | Paternity                                        | PT   | 3,329   | ▼                 | -3.5%    | -119            |
|          | Truancy                                          | TR   | 2,446   | <b>A</b>          | +17.4%   | +362            |
|          | Initial Foster Care                              | IF   | 2,080   | <b>A</b>          | +10.7%   | +201            |
|          | Motion - Protective Order                        | MP   | 1,830   | <b>A</b>          | +6.8%    | +117            |
|          | Terminate Parental Rights                        | TP   | 1,668   | <b>A</b>          | +2.2%    | +36             |
|          | Show Cause                                       | SC   | 1,565   | <b>A</b>          | +17.1%   | +228            |
|          | Non-Family Abuse Protective Order                | AP   | 1,518   | <b>A</b>          | +9.7%    | +134            |
|          | Special Immigrant Juvenile Status                | SI   | 1,363   | <b>A</b>          | +55.4%   | +486            |
|          | Temporary Detention Order                        | TD   | 1,352   | ▼                 | -12.2%   | -188            |
|          | Child In Need of Services                        | CS   | 1,231   | <b>A</b>          | +10.4%   | +116            |
|          | Civil Violation                                  | CI   | 847     | <b>A</b>          | +14.9%   | +110            |
|          | Mental Commitment                                | MC   | 790     | ▼                 | -10.4%   | -92             |
|          | Voluntary Continuing Services and Support Agreem | VA   | 581     | <b>A</b>          | +15.7%   | +79             |
|          | Other                                            | OT   | 573     | <b>A</b>          | +11.3%   | +58             |
|          | Emergency Custody Order                          | EC   | 570     | ▼                 | -15.4%   | -104            |
|          | Capias                                           | CA   | 384     | <b>A</b>          | +1.6%    | +6              |
|          | Entrustment                                      | ET   | 355     | <b>A</b>          | +43.7%   | +108            |
|          | Relief of Custody                                | CR   | 352     | <b>A</b>          | +9.7%    | +31             |
|          | Child at Risk                                    | RI   | 245     | <b>A</b>          | +7.9%    | +18             |
|          |                                                  |      |         |                   |          |                 |