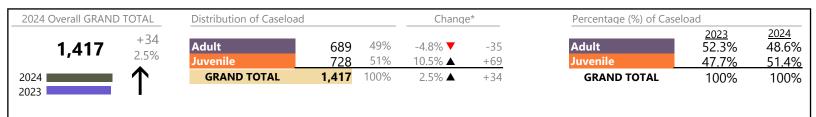

January 2024 thru November 2024 Dispositions (Compared to January 2023 thru November 2023)

**Portsmouth**District: 3 FIPS: 740

| Dispositions by Major Case Category** |         |          |          |                 |
|---------------------------------------|---------|----------|----------|-----------------|
| Category                              | Summary | Change   | % Change | Absolute Change |
| Adult Criminal                        | 2,612   | <b>A</b> | -7.6%    | -216            |
| Child Dependency                      | 68      | <b>A</b> | +47.8%   | +22             |
| Child in Need of Services/Supervision | 5       | ▼        | -16.7%   | -1              |
| Custody and Visitation                | 2,487   | <b>A</b> | -1.6%    | -40             |
| Delinquency                           | 402     | <b>A</b> | +13.9%   | +49             |
| Juvenile Miscellaneous                | 45      | <b>A</b> | +28.6%   | +10             |
| New to Workload Study                 | 6       | <b>A</b> | +50.0%   | +2              |
| Other                                 | 1,217   | <b>A</b> | -7.0%    | -91             |
| Protective Orders                     | 520     | <b>A</b> | +9.5%    | +45             |
| Support                               | 1,393   | ▼        | -0.3%    | -4              |
| Traffic                               | 39      | <b>A</b> | +5.4%    | +2              |
| GRAND TOTAL                           | 8,794   | ▼        | -2.5%    | -222            |