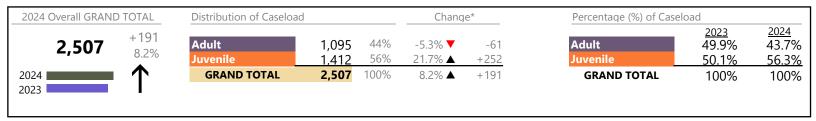

Virginia

January 2024 thru November 2024 Dispositions (Compared to January 2023 thru November 2023)

|          |                                         |    | Summary | Change   | % Change | Absolute Change |
|----------|-----------------------------------------|----|---------|----------|----------|-----------------|
| Juvenile | Family Abuse - Protective Order         | FP | 187     | <b>A</b> | +40.6%   | +54             |
| Juvenne  | Emancipation                            | EP | 42      | ▼        | -23.6%   | -13             |
|          | Juvenile Support                        | JS | 16      | <b>A</b> | +60.0%   | +6              |
|          | Restoration of Parental Rights          | RR | 13      | <b>A</b> | +160.0%  | +8              |
|          | Violation Family Abuse Protective Order | PS | 12      | <b>A</b> | +200.0%  | +8              |
|          | Protective Order                        | PC | 6       | ▼        | -64.7%   | -11             |
|          | Qualified Residential Treatment         | QR | 4       | ▼        | -97.5%   | -153            |
|          | Restricted Operators License            | RL | 3       | ▼        | -40.0%   | -2              |
|          | Violation of Protective Order           | PV | 2       | ▼_       | -60.0%   | -3              |
|          | Total                                   |    | 192,383 |          | -1.4%    | -2,760          |
|          | GRAND TOTAL                             |    | 402,328 | ▼        | -0.7%    | -2,918          |

# **Dispositions by Major Case Category\*\***

| GRAND TOTAL                           | 402.328 |          | -0.7%    | -2,918          |
|---------------------------------------|---------|----------|----------|-----------------|
| Traffic                               | 9,939   | ▼        | -0.1%    | -6              |
| Support                               | 53,303  | <b>A</b> | +2.7%    | +1,379          |
| Protective Orders                     | 22,610  | <b>A</b> | +0.6%    | +140            |
| Other                                 | 49,800  | <b>A</b> | -7.8%    | -4,223          |
| New to Workload Study                 | 2,212   | <b>A</b> | +36.7%   | +594            |
| Juvenile Miscellaneous                | 4,978   | <b>A</b> | -6.7%    | -359            |
| Delinquency                           | 29,817  | <b>A</b> | +14.7%   | +3,815          |
| Custody and Visitation                | 109,272 | <b>A</b> | -5.0%    | -5,762          |
| Child in Need of Services/Supervision | 3,839   | <b>A</b> | +15.2%   | +507            |
| Child Dependency                      | 17,396  | ▼        | +0.7%    | +120            |
| Adult Criminal                        | 99,162  | <b>A</b> | +0.9%    | +877            |
| Category                              | Summary | Change   | % Change | Absolute Change |