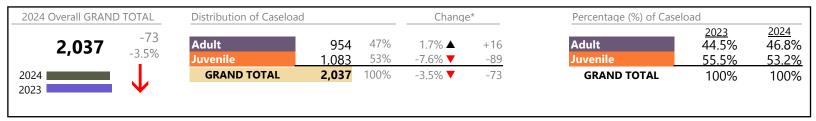

24,295

 $<sup>\</sup>ensuremath{^{*}}$  Compared to same time period as previous year

<sup>\*\*</sup> Case Type Categories are defined in the 2017 Virginia Judicial Workload Assessment

Portsmouth

January 2024 thru November 2024 Dispositions (Compared to January 2023 thru November 2023)

District: 3 FIPS: 740

# **Dispositions by Division & Code**

| Division | Case Type Description                         | Code     | Summary  | Change            | % Change  | Absolute Change |
|----------|-----------------------------------------------|----------|----------|-------------------|-----------|-----------------|
|          | Show Cause                                    | SC       | 1,217    | Change            | +5.4%     | +62             |
| Adult    | Misdemeanor                                   | CM       | 1,141    | -                 | -11.0%    | -141            |
|          | Other                                         | OT       | 955      | <u> </u>          | -4.2%     | -42             |
|          | Civil Support                                 | VS       | 935      | ▼                 | -3.4%     | -33             |
|          | Capias                                        | CA       | 464      | <b>A</b>          | +12.9%    | +53             |
|          | Family Abuse - Protective Order               | FP       | 340      | <b>A</b>          | +20.1%    | +57             |
|          | Felony                                        | CF       | 235      | ▼                 | -40.7%    | -161            |
|          | Non-Family Abuse Protective Order             | AP       | 76       | ▼                 | -10.6%    | -9              |
|          | Remand Support                                | RS       | 61       | ▼                 | -15.3%    | -11             |
|          | Motion - Protective Order                     | MP       | 44       | ▼                 | -27.9%    | -17             |
|          | Restricted License for Non-Support            | SL       | 7        | <b>A</b>          | +16.7%    | +1              |
|          | Violation of Protective Order                 | PV       | 5        | <b>A</b>          | +25.0%    | +1              |
|          | Bond Forfeiture                               | BF       | 1        | <b>A</b>          | -         | +1              |
|          | Return of Desposit (Bondsman)                 | RD       | 1        | <b>A</b>          | -         | +1              |
|          | Protective Order                              | PC       | 0        | ▼                 | -100.0%   | -2              |
|          | Total                                         |          | 5,482    | ▼                 | -4.2%     | -240            |
| Juvenile | Custody Visitation                            | CV       | 2,383    | ▼                 | -2.0%     | -48             |
| Javenne  | Misdemeanor                                   | DM       | 263      | <b>A</b>          | +29.6%    | +60             |
|          | Felony                                        | DF       | 124      | ▼                 | -11.4%    | -16             |
|          | Paternity                                     | PT       | 104      | <b>A</b>          | +8.3%     | +8              |
|          | Remand Custody                                | RC       | 84       | ▼                 | -20.0%    | -21             |
|          | Remand Visitation                             | RV       | 84       | ▼                 | -20.0%    | -21             |
|          | Status                                        | ST       | 45       | <b>A</b>          | +28.6%    | +10             |
|          | Non-Family Abuse Protective Order             | AP       | 43       | <b>A</b>          | +7.5%     | +3              |
|          | Traffic                                       | Т        | 39       | <b>A</b>          | +5.4%     | +2              |
|          | Emergency Custody Order                       | EC       | 19       | <b>A</b>          | +72.7%    | +8              |
|          | Permanency Planning                           | PH       | 19       | <b>A</b>          | +5.6%     | +1              |
|          | Terminate Parental Rights                     | TP       | 19       | <b>A</b>          | +275.0%   | +19             |
|          | Family Abuse - Protective Order<br>Show Cause | FP<br>SC | 15       | <b>A</b>          | +275.0%   | +11             |
|          | Foster Care Review                            | FC       | 15<br>10 | <b>▼</b>          | +36.4%    | +4              |
|          | Initial Foster Care                           | IF       | 10       | × ·               | +66.7%    | -3<br>+4        |
|          | Temporary Detention Order                     | TD       | 7        | •                 | +16.7%    | +1              |
|          | Abuse and Neglect                             | AN       | 6        | <u> </u>          | +100.0%   | +3              |
|          | Civil Violation                               | CI       | 6        | <b>1</b>          | +50.0%    | +2              |
|          | Child In Need of Services                     | CS       | 5        | $\leftrightarrow$ | 1 30.0 70 | -               |
|          | Mental Commitment                             | MC       | 4        | ▼                 | -42.9%    | -3              |
|          | Voluntary Continuing Services and Support Agr |          | 3        | <u> </u>          | -25.0%    | -1              |
|          | Motion - Protective Order                     | MP       |          | $\leftrightarrow$ | 25.070    | -               |
|          | Other                                         | ОТ       | 2 2      | ▼                 | -60.0%    | -3              |
|          | Relief of Custody                             | CR       | 1        | <u> </u>          | -50.0%    | -1              |
|          | Juvenile Support                              | JS       | 0        | · •               | -100.0%   | -1              |
|          | Total                                         |          | 3,312    | <b>A</b>          | 0.5%      | +18             |
|          | GRAND TOTAL                                   |          | 8,794    | ▼                 | -2.5%     | -222            |
|          | UNAIND I DIAL                                 |          | 0,734    | <u> </u>          | -2.5/0    | -222            |

January 2024 thru November 2024 Dispositions (Compared to January 2023 thru November 2023)

**Portsmouth**District: 3 FIPS: 740

| Dispositions by Major Case Category** |         |          |          |                 |
|---------------------------------------|---------|----------|----------|-----------------|
| Category                              | Summary | Change   | % Change | Absolute Change |
| Adult Criminal                        | 2,612   | <b>A</b> | -7.6%    | -216            |
| Child Dependency                      | 68      | <b>A</b> | +47.8%   | +22             |
| Child in Need of Services/Supervision | 5       | ▼        | -16.7%   | -1              |
| Custody and Visitation                | 2,487   | <b>A</b> | -1.6%    | -40             |
| Delinquency                           | 402     | <b>A</b> | +13.9%   | +49             |
| Juvenile Miscellaneous                | 45      | <b>A</b> | +28.6%   | +10             |
| New to Workload Study                 | 6       | <b>A</b> | +50.0%   | +2              |
| Other                                 | 1,217   | <b>A</b> | -7.0%    | -91             |
| Protective Orders                     | 520     | <b>A</b> | +9.5%    | +45             |
| Support                               | 1,393   | ▼        | -0.3%    | -4              |
| Traffic                               | 39      | <b>A</b> | +5.4%    | +2              |
| GRAND TOTAL                           | 8,794   | ▼        | -2.5%    | -222            |