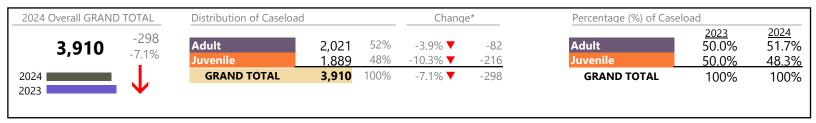

# **Dispositions by Major Case Category\*\***

| GRAND TOTAL                           | 402.328 |          | -0.7%    | -2,918          |
|---------------------------------------|---------|----------|----------|-----------------|
| Traffic                               | 9,939   | ▼        | -0.1%    | -6              |
| Support                               | 53,303  | <b>A</b> | +2.7%    | +1,379          |
| Protective Orders                     | 22,610  | <b>A</b> | +0.6%    | +140            |
| Other                                 | 49,800  | <b>A</b> | -7.8%    | -4,223          |
| New to Workload Study                 | 2,212   | <b>A</b> | +36.7%   | +594            |
| Juvenile Miscellaneous                | 4,978   | <b>A</b> | -6.7%    | -359            |
| Delinquency                           | 29,817  | <b>A</b> | +14.7%   | +3,815          |
| Custody and Visitation                | 109,272 | <b>A</b> | -5.0%    | -5,762          |
| Child in Need of Services/Supervision | 3,839   | <b>A</b> | +15.2%   | +507            |
| Child Dependency                      | 17,396  | ▼        | +0.7%    | +120            |
| Adult Criminal                        | 99,162  | <b>A</b> | +0.9%    | +877            |
| Category                              | Summary | Change   | % Change | Absolute Change |