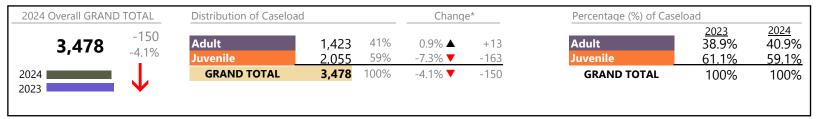

Virginia

January 2024 thru November 2024 Dispositions (Compared to January 2023 thru November 2023)

|          |                                         |    | Summary | Change   | % Change | Absolute Change |
|----------|-----------------------------------------|----|---------|----------|----------|-----------------|
| Juvenile | Family Abuse - Protective Order         | FP | 187     | <b>A</b> | +40.6%   | +54             |
| Juvenne  | Emancipation                            | EP | 42      | ▼        | -23.6%   | -13             |
|          | Juvenile Support                        | JS | 16      | <b>A</b> | +60.0%   | +6              |
|          | Restoration of Parental Rights          | RR | 13      | <b>A</b> | +160.0%  | +8              |
|          | Violation Family Abuse Protective Order | PS | 12      | <b>A</b> | +200.0%  | +8              |
|          | Protective Order                        | PC | 6       | ▼        | -64.7%   | -11             |
|          | Qualified Residential Treatment         | QR | 4       | ▼        | -97.5%   | -153            |
|          | Restricted Operators License            | RL | 3       | ▼        | -40.0%   | -2              |
|          | Violation of Protective Order           | PV | 2       | ▼_       | -60.0%   | -3              |
|          | Total                                   |    | 192,383 |          | -1.4%    | -2,760          |
|          | GRAND TOTAL                             |    | 402,328 | ▼        | -0.7%    | -2,918          |

# **Dispositions by Major Case Category\*\***

| GRAND TOTAL                           | 402.328 |          | -0.7%    | -2,918          |
|---------------------------------------|---------|----------|----------|-----------------|
| Traffic                               | 9,939   | ▼        | -0.1%    | -6              |
| Support                               | 53,303  | <b>A</b> | +2.7%    | +1,379          |
| Protective Orders                     | 22,610  | <b>A</b> | +0.6%    | +140            |
| Other                                 | 49,800  | <b>A</b> | -7.8%    | -4,223          |
| New to Workload Study                 | 2,212   | <b>A</b> | +36.7%   | +594            |
| Juvenile Miscellaneous                | 4,978   | <b>A</b> | -6.7%    | -359            |
| Delinquency                           | 29,817  | <b>A</b> | +14.7%   | +3,815          |
| Custody and Visitation                | 109,272 | <b>A</b> | -5.0%    | -5,762          |
| Child in Need of Services/Supervision | 3,839   | <b>A</b> | +15.2%   | +507            |
| Child Dependency                      | 17,396  | ▼        | +0.7%    | +120            |
| Adult Criminal                        | 99,162  | <b>A</b> | +0.9%    | +877            |
| Category                              | Summary | Change   | % Change | Absolute Change |