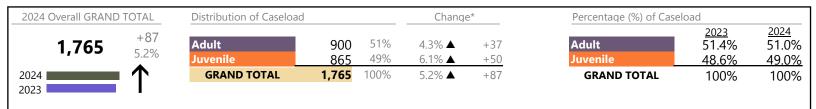

January 2024 thru November 2024 Dispositions (Compared to January 2023 thru November 2023)

**Portsmouth**District: 3 FIPS: 740

| Dispositions by Major Case Category** |         |          |          |                 |
|---------------------------------------|---------|----------|----------|-----------------|
| Category                              | Summary | Change   | % Change | Absolute Change |
| Adult Criminal                        | 2,612   | <b>A</b> | -7.6%    | -216            |
| Child Dependency                      | 68      | <b>A</b> | +47.8%   | +22             |
| Child in Need of Services/Supervision | 5       | ▼        | -16.7%   | -1              |
| Custody and Visitation                | 2,487   | <b>A</b> | -1.6%    | -40             |
| Delinquency                           | 402     | <b>A</b> | +13.9%   | +49             |
| Juvenile Miscellaneous                | 45      | <b>A</b> | +28.6%   | +10             |
| New to Workload Study                 | 6       | <b>A</b> | +50.0%   | +2              |
| Other                                 | 1,217   | <b>A</b> | -7.0%    | -91             |
| Protective Orders                     | 520     | <b>A</b> | +9.5%    | +45             |
| Support                               | 1,393   | ▼        | -0.3%    | -4              |
| Traffic                               | 39      | <b>A</b> | +5.4%    | +2              |
| GRAND TOTAL                           | 8,794   | ▼        | -2.5%    | -222            |