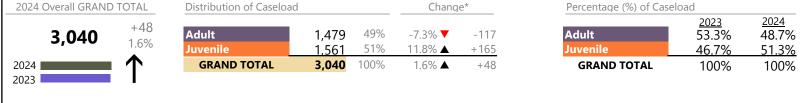

January 2024 thru November 2024 Dispositions (Compared to January 2023 thru November 2023)

**Portsmouth**District: 3 FIPS: 740

| Dispositions by Major Case Category** |         |          |          |                 |
|---------------------------------------|---------|----------|----------|-----------------|
| Category                              | Summary | Change   | % Change | Absolute Change |
| Adult Criminal                        | 2,612   | <b>A</b> | -7.6%    | -216            |
| Child Dependency                      | 68      | <b>A</b> | +47.8%   | +22             |
| Child in Need of Services/Supervision | 5       | ▼        | -16.7%   | -1              |
| Custody and Visitation                | 2,487   | <b>A</b> | -1.6%    | -40             |
| Delinquency                           | 402     | <b>A</b> | +13.9%   | +49             |
| Juvenile Miscellaneous                | 45      | <b>A</b> | +28.6%   | +10             |
| New to Workload Study                 | 6       | <b>A</b> | +50.0%   | +2              |
| Other                                 | 1,217   | <b>A</b> | -7.0%    | -91             |
| Protective Orders                     | 520     | <b>A</b> | +9.5%    | +45             |
| Support                               | 1,393   | ▼        | -0.3%    | -4              |
| Traffic                               | 39      | <b>A</b> | +5.4%    | +2              |
| GRAND TOTAL                           | 8,794   | ▼        | -2.5%    | -222            |