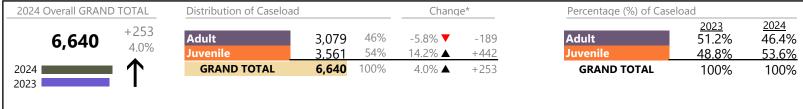

January 2024 thru November 2024 Dispositions (Compared to January 2023 thru November 2023)

**GRAND TOTAL** 

Virginia Beach
District: 2 FIPS: 810

-9.5%

|                   |                               |    | Summary    | Change   | % Change | Absolute Change |
|-------------------|-------------------------------|----|------------|----------|----------|-----------------|
|                   |                               |    | Sullillary | Change   | _        | Absolute Change |
| Juvenile          | Violation of Protective Order | PV | 0          | ▼        | -100.0%  | -1              |
| Javenne           | Total                         |    | 11,719     | ▼        | -11.3%   | -1,487          |
|                   | GRAND TOTAL                   |    | 24,295     | ▼        | -9.5%    | -2,564          |
| Dispositions by M | lajor Case Category**         |    |            |          |          |                 |
| Category          |                               |    | Summary    | Change   | % Change | Absolute Change |
| Adult Criminal    |                               |    | 5,731      | ▼        | -1.4%    | -82             |
| Child Depender    | ncy                           |    | 702        | ▼        | -2.1%    | -15             |
| Child in Need o   | f Services/Supervision        |    | 97         | <b>A</b> | +76.4%   | +42             |
| Custody and Vis   | sitation                      |    | 6,242      | <b>A</b> | -8.4%    | -572            |
| Delinquency       |                               |    | 1,392      | ▼        | +5.8%    | +76             |
| Juvenile Miscell  | aneous                        |    | 98         | <b>A</b> | -10.1%   | -11             |
| New to Workloa    | ad Study                      |    | 49         | <b>A</b> | +28.9%   | +11             |
| Other             | ·                             |    | 5,008      | <b>A</b> | -26.5%   | -1,801          |
| Protective Orde   | ers                           |    | 1,458      | <b>A</b> | +2.6%    | +37             |
| Support           |                               |    | 3,033      | <b>A</b> | -7.9%    | -261            |
| Traffic           |                               |    | 485        | <b>A</b> | +2.5%    | +12             |

24,295

 $<sup>\</sup>ensuremath{^{*}}$  Compared to same time period as previous year

<sup>\*\*</sup> Case Type Categories are defined in the 2017 Virginia Judicial Workload Assessment

Portsmouth

January 2024 thru November 2024 Dispositions (Compared to January 2023 thru November 2023)