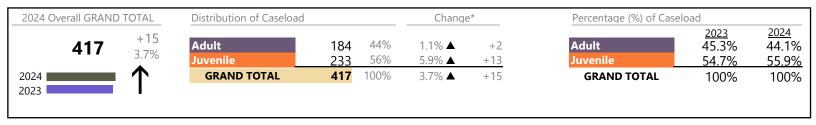

# **Dispositions by Division & Code**

| Division | Case Type Description                       | Code     | Summary | Change            | % Change | Absolute Change |
|----------|---------------------------------------------|----------|---------|-------------------|----------|-----------------|
| Adult    | Misdemeanor                                 | CM       | 161     | <b>A</b>          | +25.8%   | +33             |
| Addit    | Other                                       | OT       | 101     | ▼                 | +6.3%    | +6              |
|          | Show Cause                                  | SC       | 70      | ▼                 | -9.1%    | -7              |
|          | Civil Support                               | VS       | 53      | ▼                 | -39.8%   | -35             |
|          | Felony                                      | CF       | 51      | <b>A</b>          | +64.5%   | +20             |
|          | Capias                                      | CA       | 40      | <b>A</b>          | +21.2%   | +7              |
|          | Family Abuse - Protective Order             | FP       | 20      | ▼                 | -13.0%   | -3              |
|          | Remand Support                              | RS       | 4       | <b>A</b>          | +100.0%  | +2              |
|          | Non-Family Abuse Protective Order           | AP       | 2       | <b>A</b>          | +100.0%  | +1              |
|          | Violation of Protective Order               | PV       | 2       | <b>A</b>          | -        | +2              |
|          | Motion - Protective Order                   | MP       | 1       | ▼                 | -80.0%   | -4              |
|          | Violation Family Abuse Protective Order     | PS       | 0       | ▼                 | -100.0%  | -2              |
|          | Total                                       | -        | 505     | <b>A</b>          | 4.1%     | +20             |
| Juvenile | Custody Visitation                          | CV       | 199     | ▼                 | -12.7%   | -29             |
| Juvernie | Misdemeanor                                 | DM       | 59      | ▼                 | -1.7%    | -1              |
|          | Felony                                      | DF       | 23      | ▼                 | -8.0%    | -2              |
|          | Permanency Planning                         | PH       | 17      | ▼                 | -5.6%    | -1              |
|          | Foster Care Review                          | FC       | 14      | <b>A</b>          | +27.3%   | +3              |
|          | Abuse and Neglect                           | AN       | 13      | ▼                 | -23.5%   | -4              |
|          | Status                                      | ST       | 11      | <b>A</b>          | +83.3%   | +5              |
|          | Truancy                                     | TR       | 11      | <b>A</b>          | +450.0%  | +9              |
|          | Terminate Parental Rights                   | TP       | 8       | <b>A</b>          | +166.7%  | +5              |
|          | Traffic                                     | T        | 7       | ▼                 | -61.1%   | -11             |
|          | Remand Custody                              | RC       | 5       | ▼                 | -16.7%   | -1              |
|          | Remand Visitation                           | RV       | 5       | $\leftrightarrow$ |          | -               |
|          | Non-Family Abuse Protective Order           | AP       | 4       | <b>A</b>          | +300.0%  | +3              |
|          | Paternity                                   | PT       | 4       | $\leftrightarrow$ |          | -               |
|          | Civil Violation                             | CI       | 3       | <b>A</b>          | +200.0%  | +2              |
|          | Show Cause                                  | SC       | 3       | <b>A</b>          | -25.0%   | -1              |
|          | Emergency Custody Order                     | EC       | 2       | $\leftrightarrow$ |          | -               |
|          | Temporary Detention Order                   | TD       | 2       | ▼                 | -66.7%   | -4              |
|          | Child In Need of Services                   | CS       | 1       | <b>A</b>          | -        | +1              |
|          | Initial Foster Care                         | IF       | 1       | ▼                 | -66.7%   | -2              |
|          | Other                                       | ОТ       | 1       | <b>A</b>          | -        | +1              |
|          | Relief of Custody                           | CR       | 1       | <b>A</b>          | -        | +1              |
|          | Voluntary Continuing Services and Support A | green VA | 1       | $\leftrightarrow$ |          | -               |
|          | Family Abuse - Protective Order             | FP       | 0       | ▼                 | -100.0%  | -1              |
|          | Motion - Protective Order                   | MP       | 0       | ▼                 | -100.0%  | -4              |
|          | Qualified Residential Treatment             | QR       | 0       | ▼                 | -100.0%  | -1              |
|          | Total                                       |          | 395     | ▼                 | -7.5%    | -32             |
|          | GRAND TOTAL                                 |          | 900     | ▼                 | -1.3%    | -12             |

| Category                              | Summary | Change   | % Change | <b>Absolute Change</b> |
|---------------------------------------|---------|----------|----------|------------------------|
| Adult Criminal                        | 305     | <b>A</b> | +20.6%   | +52                    |
| Child Dependency                      | 55      | <b>A</b> | +1.9%    | +1                     |
| Child in Need of Services/Supervision | 15      | <b>A</b> | +650.0%  | +13                    |