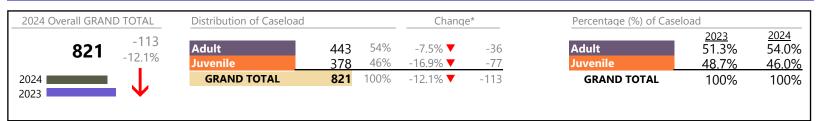

January 2024 thru November 2024 Dispositions (Compared to January 2023 thru November 2023)

**Portsmouth**District: 3 FIPS: 740

| Dispositions by Major Case Category** |         |          |          |                 |
|---------------------------------------|---------|----------|----------|-----------------|
| Category                              | Summary | Change   | % Change | Absolute Change |
| Adult Criminal                        | 2,612   | <b>A</b> | -7.6%    | -216            |
| Child Dependency                      | 68      | <b>A</b> | +47.8%   | +22             |
| Child in Need of Services/Supervision | 5       | ▼        | -16.7%   | -1              |
| Custody and Visitation                | 2,487   | <b>A</b> | -1.6%    | -40             |
| Delinquency                           | 402     | <b>A</b> | +13.9%   | +49             |
| Juvenile Miscellaneous                | 45      | <b>A</b> | +28.6%   | +10             |
| New to Workload Study                 | 6       | <b>A</b> | +50.0%   | +2              |
| Other                                 | 1,217   | <b>A</b> | -7.0%    | -91             |
| Protective Orders                     | 520     | <b>A</b> | +9.5%    | +45             |
| Support                               | 1,393   | ▼        | -0.3%    | -4              |
| Traffic                               | 39      | <b>A</b> | +5.4%    | +2              |
| GRAND TOTAL                           | 8,794   | ▼        | -2.5%    | -222            |