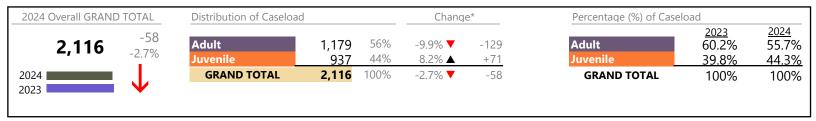

**Chesapeake**District: 1 FIPS: 550

| Dispositions by Major Case Category** |         |          |          |                 |
|---------------------------------------|---------|----------|----------|-----------------|
| Category                              | Summary | Change   | % Change | Absolute Change |
| Adult Criminal                        | 3,800   | <b>A</b> | +2.8%    | +102            |
| Child Dependency                      | 130     | <b>A</b> | -24.0%   | -41             |
| Child in Need of Services/Supervision | 129     | <b>A</b> | +16.2%   | +18             |
| Custody and Visitation                | 4,207   | ▼        | -11.8%   | -561            |
| Delinquency                           | 638     | <b>A</b> | +9.2%    | +54             |
| Juvenile Miscellaneous                | 17      | ▼        | +30.8%   | +4              |
| New to Workload Study                 | 16      | ▼        |          | 0               |
| Other                                 | 2,369   | <b>A</b> | +11.7%   | +248            |
| Protective Orders                     | 788     | ▼        | +0.5%    | +4              |
| Support                               | 1,847   | <b>A</b> | -3.9%    | -74             |
| Traffic                               | 115     | <b>A</b> | +25.0%   | +23             |
| GRAND TOTAL                           | 14,056  | ▼        | -1.6%    | -223            |