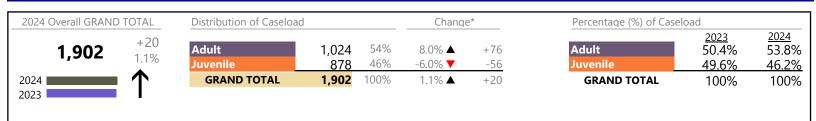

Virginia

January 2024 thru November 2024 Dispositions (Compared to January 2023 thru November 2023)

## **Dispositions by Division & Code**

| Division | Case Type Description                            | Code | Summary | Change            | % Change | Absolute Change |
|----------|--------------------------------------------------|------|---------|-------------------|----------|-----------------|
| Adult    | Misdemeanor                                      | CM   | 47,421  | <b>A</b>          | +1.0%    | +482            |
| Addit    | Civil Support                                    | VS   | 37,109  | ▼                 | -0.3%    | -123            |
|          | Show Cause                                       | SC   | 36,510  | <b>A</b>          | +3.8%    | +1,347          |
|          | Other                                            | OT   | 35,398  | ▼                 | -4.4%    | -1,626          |
|          | Family Abuse - Protective Order                  | FP   | 15,646  | ▼                 | -0.5%    | -76             |
|          | Felony                                           | CF   | 15,336  | <b>A</b>          | +5.5%    | +801            |
|          | Capias                                           | CA   | 14,605  | <b>A</b>          | -1.7%    | -251            |
|          | Remand Support                                   | RS   | 3,002   | ▼                 | -17.3%   | -628            |
|          | Motion - Protective Order                        | MP   | 2,086   | ▼                 | -2.5%    | -54             |
|          | Non-Family Abuse Protective Order                | AP   | 1,343   | ▼                 | -2.5%    | -35             |
|          | Violation of Protective Order                    | PV   | 977     | <b>A</b>          | +0.6%    | +6              |
|          | Protective Order                                 | PC   | 174     | ▼                 | -1.1%    | -2              |
|          | Restricted License for Non-Support               | SL   | 165     | <b>A</b>          | +8.6%    | +13             |
|          | Bond Forfeiture                                  | BF   | 69      | ▼                 | -29.6%   | -29             |
|          | Violation Family Abuse Protective Order          | PS   | 66      | <b>A</b>          | +32.0%   | +16             |
|          | Criminal Support                                 | CS   | 17      | ▼                 | -37.0%   | -10             |
|          | Emergency Custody Order                          | EC   | 9       | <b>A</b>          | +800.0%  | +8              |
|          | Return of Desposit (Bondsman)                    | RD   | 8       | <b>A</b>          | +300.0%  | +6              |
|          | Emergency Substantial Risk Order                 | SR   | 2       | ▼                 | -50.0%   | -2              |
|          | Mental Commitment                                | MC   | 1       | $\leftrightarrow$ |          | -               |
|          | Temporary Detention Order                        | TD   | 1       | ▼                 | -50.0%   | -1              |
|          | Total                                            |      | 209,945 | ▼                 | -0.1%    | -158            |
| Juvenile | Custody Visitation                               | CV   | 105,926 | ▼                 | -5.1%    | -5,645          |
| Juvernie | Misdemeanor                                      | DM   | 20,608  | <b>A</b>          | +16.7%   | +2,942          |
|          | Traffic                                          | T    | 9,936   | ▼                 | 0.0%     | -4              |
|          | Felony                                           | DF   | 7,419   | <b>A</b>          | +10.0%   | +676            |
|          | Status                                           | ST   | 4,925   | ▼                 | -6.7%    | -353            |
|          | Abuse and Neglect                                | AN   | 4,729   | ▼                 | -7.6%    | -391            |
|          | Remand Custody                                   | RC   | 4,250   | ▼                 | -17.1%   | -879            |
|          | Permanency Planning                              | PH   | 3,855   | <b>A</b>          | +3.6%    | +134            |
|          | Remand Visitation                                | RV   | 3,844   | ▼                 | -16.8%   | -778            |
|          | Foster Care Review                               | FC   | 3,527   | <b>A</b>          | +1.6%    | +57             |
|          | Paternity                                        | PT   | 3,329   | ▼                 | -3.5%    | -119            |
|          | Truancy                                          | TR   | 2,446   | <b>A</b>          | +17.4%   | +362            |
|          | Initial Foster Care                              | IF   | 2,080   | <b>A</b>          | +10.7%   | +201            |
|          | Motion - Protective Order                        | MP   | 1,830   | <b>A</b>          | +6.8%    | +117            |
|          | Terminate Parental Rights                        | TP   | 1,668   | <b>A</b>          | +2.2%    | +36             |
|          | Show Cause                                       | SC   | 1,565   | <b>A</b>          | +17.1%   | +228            |
|          | Non-Family Abuse Protective Order                | AP   | 1,518   | <b>A</b>          | +9.7%    | +134            |
|          | Special Immigrant Juvenile Status                | SI   | 1,363   | <b>A</b>          | +55.4%   | +486            |
|          | Temporary Detention Order                        | TD   | 1,352   | ▼                 | -12.2%   | -188            |
|          | Child In Need of Services                        | CS   | 1,231   | <b>A</b>          | +10.4%   | +116            |
|          | Civil Violation                                  | CI   | 847     | <b>A</b>          | +14.9%   | +110            |
|          | Mental Commitment                                | MC   | 790     | ▼                 | -10.4%   | -92             |
|          | Voluntary Continuing Services and Support Agreem | VA   | 581     | <b>A</b>          | +15.7%   | +79             |
|          | Other                                            | OT   | 573     | <b>A</b>          | +11.3%   | +58             |
|          | Emergency Custody Order                          | EC   | 570     | ▼                 | -15.4%   | -104            |
|          | Capias                                           | CA   | 384     | <b>A</b>          | +1.6%    | +6              |
|          | Entrustment                                      | ET   | 355     | <b>A</b>          | +43.7%   | +108            |
|          | Relief of Custody                                | CR   | 352     | <b>A</b>          | +9.7%    | +31             |
|          | Child at Risk                                    | RI   | 245     | <b>A</b>          | +7.9%    | +18             |
|          |                                                  |      |         |                   |          |                 |

Virginia

January 2024 thru November 2024 Dispositions (Compared to January 2023 thru November 2023)

|          |                                         |    | Summary | Change   | % Change | Absolute Change |
|----------|-----------------------------------------|----|---------|----------|----------|-----------------|
| Juvenile | Family Abuse - Protective Order         | FP | 187     | <b>A</b> | +40.6%   | +54             |
| Juvenne  | Emancipation                            | EP | 42      | ▼        | -23.6%   | -13             |
|          | Juvenile Support                        | JS | 16      | <b>A</b> | +60.0%   | +6              |
|          | Restoration of Parental Rights          | RR | 13      | <b>A</b> | +160.0%  | +8              |
|          | Violation Family Abuse Protective Order | PS | 12      | <b>A</b> | +200.0%  | +8              |
|          | Protective Order                        | PC | 6       | ▼        | -64.7%   | -11             |
|          | Qualified Residential Treatment         | QR | 4       | ▼        | -97.5%   | -153            |
|          | Restricted Operators License            | RL | 3       | ▼        | -40.0%   | -2              |
|          | Violation of Protective Order           | PV | 2       | ▼_       | -60.0%   | -3              |
|          | Total                                   |    | 192,383 |          | -1.4%    | -2,760          |
|          | GRAND TOTAL                             |    | 402,328 | ▼        | -0.7%    | -2,918          |

# **Dispositions by Major Case Category\*\***

| GRAND TOTAL                           | 402.328 |          | -0.7%    | -2,918          |
|---------------------------------------|---------|----------|----------|-----------------|
| Traffic                               | 9,939   | ▼        | -0.1%    | -6              |
| Support                               | 53,303  | <b>A</b> | +2.7%    | +1,379          |
| Protective Orders                     | 22,610  | <b>A</b> | +0.6%    | +140            |
| Other                                 | 49,800  | <b>A</b> | -7.8%    | -4,223          |
| New to Workload Study                 | 2,212   | <b>A</b> | +36.7%   | +594            |
| Juvenile Miscellaneous                | 4,978   | <b>A</b> | -6.7%    | -359            |
| Delinquency                           | 29,817  | <b>A</b> | +14.7%   | +3,815          |
| Custody and Visitation                | 109,272 | <b>A</b> | -5.0%    | -5,762          |
| Child in Need of Services/Supervision | 3,839   | <b>A</b> | +15.2%   | +507            |
| Child Dependency                      | 17,396  | ▼        | +0.7%    | +120            |
| Adult Criminal                        | 99,162  | <b>A</b> | +0.9%    | +877            |
| Category                              | Summary | Change   | % Change | Absolute Change |