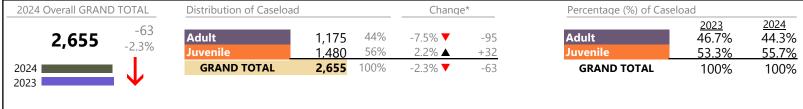

<sup>\*</sup> Compared to same time period as previous year

<sup>\*\*</sup> Case Type Categories are defined in the 2017 Virginia Judicial Workload Assessment

January 2024 thru November 2024 Dispositions (Compared to January 2023 thru November 2023)

Virginia Beach
District: 2 FIPS: 810

# **Dispositions by Division & Code**

| ivision | Case Type Description                                                      | Code     | Summary | Change            | % Change          | Absolute Cha |
|---------|----------------------------------------------------------------------------|----------|---------|-------------------|-------------------|--------------|
| Adult   | Misdemeanor                                                                | CM       | 2,622   | ▼                 | -3.7%             | ^            |
| Addit   | Civil Support                                                              | VS       | 2,386   | ▼                 | -10.9%            | -2           |
|         | Show Cause                                                                 | SC       | 2,297   | <b>A</b>          | +6.2%             | + '          |
|         | Other                                                                      | OT       | 2,012   | ▼                 | -13.7%            | -3           |
|         | Family Abuse - Protective Order                                            | FP       | 860     | <b>A</b>          | +1.4%             | 4            |
|         | Remand Support                                                             | RS       | 759     | ▼                 | -36.6%            | -2           |
|         | Capias                                                                     | CA       | 750     | <b>A</b>          | -20.7%            | _*           |
|         | Felony                                                                     | CF       | 652     | _                 | +16.6%            | -            |
|         | Motion - Protective Order                                                  | MP       | 124     | _                 | +18.1%            |              |
|         | Non-Family Abuse Protective Order                                          | AP       | 54      | <del>-</del>      | -14.3%            |              |
|         | Violation of Protective Order                                              | PV       | 40      | <u> </u>          | +110.5%           |              |
|         | Bond Forfeiture                                                            | BF       |         |                   | -9.1%             |              |
|         |                                                                            |          | 10      | <b>V</b>          |                   |              |
|         | Restricted License for Non-Support                                         | SL       | 6       | <u> </u>          | +100.0%           |              |
|         | Return of Desposit (Bondsman)                                              | RD       | 3       | <b>A</b>          | -                 |              |
|         | Mental Commitment                                                          | MC       | 1       | $\leftrightarrow$ |                   |              |
|         | Criminal Support                                                           | CS       | 0       | ▼                 | -100.0%           |              |
|         | Protective Order                                                           | PC       | 0       | ▼                 | -100.0%           |              |
|         | Violation Family Abuse Protective Order                                    | PS       | 0       |                   | -100.0%           |              |
|         | Total                                                                      |          | 12,576  |                   | -7.9%             | -1,          |
| ıvenile | Custody Visitation                                                         | CV       | 6,085   | ▼                 | -9.4%             | -            |
| verme   | Remand Visitation                                                          | RV       | 1,107   | ▼                 | -31.9%            |              |
|         | Remand Custody                                                             | RC       | 1,095   | ▼                 | -31.8%            |              |
|         | Misdemeanor                                                                | DM       | 953     | <b>A</b>          | +13.2%            | +            |
|         | Traffic                                                                    | Т        | 485     | <b>A</b>          | +2.5%             |              |
|         | Felony                                                                     | DF       | 356     | ▼                 | -7.3%             |              |
|         | Motion - Protective Order                                                  | MP       | 311     | ▼                 | -1.0%             |              |
|         | Abuse and Neglect                                                          | AN       | 289     | <b>A</b>          | +4.0%             |              |
|         | Paternity                                                                  | PT       | 157     | _<br>_            | +60.2%            |              |
|         | Permanency Planning                                                        | PH       | 142     | _                 | +6.8%             |              |
|         | Foster Care Review                                                         | FC       | 117     | <b>~</b>          | -0.8%             |              |
|         |                                                                            | AP       | 98      | Ă                 | +18.1%            |              |
|         | Non-Family Abuse Protective Order                                          |          |         |                   |                   |              |
|         | Show Cause                                                                 | SC       | 94      | <u> </u>          | +44.6%            |              |
|         | Status                                                                     | ST       | 93      |                   | -11.4%            |              |
|         | Initial Foster Care                                                        | IF       | 71      | ▼                 | -1.4%             |              |
|         | Terminate Parental Rights                                                  | TP       | 54      | ▼                 | -27.0%            |              |
|         | Truancy                                                                    | TR       | 53      | <b>A</b>          | +120.8%           |              |
|         | Civil Violation                                                            | CI       | 35      | ▼                 | -2.8%             |              |
|         | Other                                                                      | OT       | 22      | ▼                 | -26.7%            |              |
|         | Child In Need of Services                                                  | CS       | 21      | ▼                 | -4.5%             |              |
|         | Special Immigrant Juvenile Status                                          | SI       | 14      | <b>A</b>          | +600.0%           |              |
|         | Relief of Custody                                                          | CR       | 13      | <b>A</b>          | +8.3%             |              |
|         | Capias                                                                     | CA       | 11      | ▼                 | -64.5%            |              |
|         | Family Abuse - Protective Order                                            | FP       | 11      | <b>A</b>          | +37.5%            |              |
|         | Voluntary Continuing Services and Support Agreem                           |          | 9       | ▼                 | -55.0%            |              |
|         | Entrustment                                                                | ET       | 7       | <u>▼</u>          | -22.2%            |              |
|         | Mental Commitment                                                          | MC       | 7       | ·                 | -46.2%            |              |
|         | Emancipation                                                               | EP       | 5       | •                 | +25.0%            |              |
|         | Temporary Detention Order                                                  | TD       |         | -                 | -66.7%            |              |
|         |                                                                            |          | 2       | <b>*</b>          | -00.7 %           |              |
|         | Juvenile Support                                                           | JS       |         |                   | -                 |              |
|         | Violation Family Abuse Protective Order<br>Qualified Residential Treatment | PS<br>QR | 1       | ▼                 | -50.0%<br>-100.0% |              |

January 2024 thru November 2024 Dispositions (Compared to January 2023 thru November 2023)

**GRAND TOTAL** 

Virginia Beach
District: 2 FIPS: 810

-9.5%

|                   |                               |    | Summary    | Change   | % Change | Absolute Change |
|-------------------|-------------------------------|----|------------|----------|----------|-----------------|
|                   |                               |    | Sullillary | Change   | _        | Absolute Change |
| Juvenile          | Violation of Protective Order | PV | 0          | ▼        | -100.0%  | -1              |
| Javenne           | Total                         |    | 11,719     | ▼        | -11.3%   | -1,487          |
|                   | GRAND TOTAL                   |    | 24,295     | ▼        | -9.5%    | -2,564          |
| Dispositions by M | lajor Case Category**         |    |            |          |          |                 |
| Category          |                               |    | Summary    | Change   | % Change | Absolute Change |
| Adult Criminal    |                               |    | 5,731      | ▼        | -1.4%    | -82             |
| Child Depender    | ncy                           |    | 702        | ▼        | -2.1%    | -15             |
| Child in Need o   | f Services/Supervision        |    | 97         | <b>A</b> | +76.4%   | +42             |
| Custody and Vis   | sitation                      |    | 6,242      | <b>A</b> | -8.4%    | -572            |
| Delinquency       |                               |    | 1,392      | ▼        | +5.8%    | +76             |
| Juvenile Miscell  | aneous                        |    | 98         | <b>A</b> | -10.1%   | -11             |
| New to Workloa    | ad Study                      |    | 49         | <b>A</b> | +28.9%   | +11             |
| Other             | ·                             |    | 5,008      | <b>A</b> | -26.5%   | -1,801          |
| Protective Orde   | ers                           |    | 1,458      | <b>A</b> | +2.6%    | +37             |
| Support           |                               |    | 3,033      | <b>A</b> | -7.9%    | -261            |
| Traffic           |                               |    | 485        | <b>A</b> | +2.5%    | +12             |