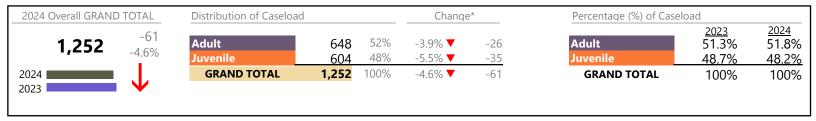

Virginia

January 2024 thru November 2024 Dispositions (Compared to January 2023 thru November 2023)

|          |                                         |    | Summary | Change   | % Change | Absolute Change |
|----------|-----------------------------------------|----|---------|----------|----------|-----------------|
| Juvenile | Family Abuse - Protective Order         | FP | 187     | <b>A</b> | +40.6%   | +54             |
| Juvenne  | Emancipation                            | EP | 42      | ▼        | -23.6%   | -13             |
|          | Juvenile Support                        | JS | 16      | <b>A</b> | +60.0%   | +6              |
|          | Restoration of Parental Rights          | RR | 13      | <b>A</b> | +160.0%  | +8              |
|          | Violation Family Abuse Protective Order | PS | 12      | <b>A</b> | +200.0%  | +8              |
|          | Protective Order                        | PC | 6       | ▼        | -64.7%   | -11             |
|          | Qualified Residential Treatment         | QR | 4       | ▼        | -97.5%   | -153            |
|          | Restricted Operators License            | RL | 3       | ▼        | -40.0%   | -2              |
|          | Violation of Protective Order           | PV | 2       | ▼_       | -60.0%   | -3              |
|          | Total                                   |    | 192,383 |          | -1.4%    | -2,760          |
|          | GRAND TOTAL                             |    | 402,328 | ▼        | -0.7%    | -2,918          |

# **Dispositions by Major Case Category\*\***

| GRAND TOTAL                           | 402.328 |          | -0.7%    | -2,918          |
|---------------------------------------|---------|----------|----------|-----------------|
| Traffic                               | 9,939   | ▼        | -0.1%    | -6              |
| Support                               | 53,303  | <b>A</b> | +2.7%    | +1,379          |
| Protective Orders                     | 22,610  | <b>A</b> | +0.6%    | +140            |
| Other                                 | 49,800  | <b>A</b> | -7.8%    | -4,223          |
| New to Workload Study                 | 2,212   | <b>A</b> | +36.7%   | +594            |
| Juvenile Miscellaneous                | 4,978   | <b>A</b> | -6.7%    | -359            |
| Delinquency                           | 29,817  | <b>A</b> | +14.7%   | +3,815          |
| Custody and Visitation                | 109,272 | <b>A</b> | -5.0%    | -5,762          |
| Child in Need of Services/Supervision | 3,839   | <b>A</b> | +15.2%   | +507            |
| Child Dependency                      | 17,396  | ▼        | +0.7%    | +120            |
| Adult Criminal                        | 99,162  | <b>A</b> | +0.9%    | +877            |
| Category                              | Summary | Change   | % Change | Absolute Change |