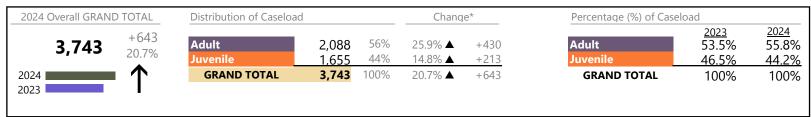

Virginia

January 2024 thru November 2024 Dispositions (Compared to January 2023 thru November 2023)

|          |                                         |    | Summary | Change   | % Change | Absolute Change |
|----------|-----------------------------------------|----|---------|----------|----------|-----------------|
| Juvenile | Family Abuse - Protective Order         | FP | 187     | <b>A</b> | +40.6%   | +54             |
| Juvenne  | Emancipation                            | EP | 42      | ▼        | -23.6%   | -13             |
|          | Juvenile Support                        | JS | 16      | <b>A</b> | +60.0%   | +6              |
|          | Restoration of Parental Rights          | RR | 13      | <b>A</b> | +160.0%  | +8              |
|          | Violation Family Abuse Protective Order | PS | 12      | <b>A</b> | +200.0%  | +8              |
|          | Protective Order                        | PC | 6       | ▼        | -64.7%   | -11             |
|          | Qualified Residential Treatment         | QR | 4       | ▼        | -97.5%   | -153            |
|          | Restricted Operators License            | RL | 3       | ▼        | -40.0%   | -2              |
|          | Violation of Protective Order           | PV | 2       | ▼_       | -60.0%   | -3              |
|          | Total                                   |    | 192,383 |          | -1.4%    | -2,760          |
|          | GRAND TOTAL                             |    | 402,328 | ▼        | -0.7%    | -2,918          |

# **Dispositions by Major Case Category\*\***

| GRAND TOTAL                           | 402.328 |          | -0.7%    | -2,918          |
|---------------------------------------|---------|----------|----------|-----------------|
| Traffic                               | 9,939   | ▼        | -0.1%    | -6              |
| Support                               | 53,303  | <b>A</b> | +2.7%    | +1,379          |
| Protective Orders                     | 22,610  | <b>A</b> | +0.6%    | +140            |
| Other                                 | 49,800  | <b>A</b> | -7.8%    | -4,223          |
| New to Workload Study                 | 2,212   | <b>A</b> | +36.7%   | +594            |
| Juvenile Miscellaneous                | 4,978   | <b>A</b> | -6.7%    | -359            |
| Delinquency                           | 29,817  | <b>A</b> | +14.7%   | +3,815          |
| Custody and Visitation                | 109,272 | <b>A</b> | -5.0%    | -5,762          |
| Child in Need of Services/Supervision | 3,839   | <b>A</b> | +15.2%   | +507            |
| Child Dependency                      | 17,396  | ▼        | +0.7%    | +120            |
| Adult Criminal                        | 99,162  | <b>A</b> | +0.9%    | +877            |
| Category                              | Summary | Change   | % Change | Absolute Change |