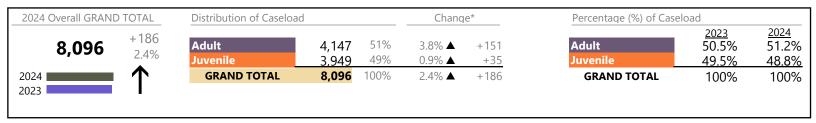

24,295

 $<sup>\</sup>ensuremath{^{*}}$  Compared to same time period as previous year

<sup>\*\*</sup> Case Type Categories are defined in the 2017 Virginia Judicial Workload Assessment

Portsmouth

January 2024 thru November 2024 Dispositions (Compared to January 2023 thru November 2023)

Virginia Beach
District: 2 FIPS: 810

# **Dispositions by Division & Code**

| ivision | Case Type Description                                                      | Code     | Summary | Change            | % Change          | Absolute Cha |
|---------|----------------------------------------------------------------------------|----------|---------|-------------------|-------------------|--------------|
| Adult   | Misdemeanor                                                                | CM       | 2,622   | ▼                 | -3.7%             | ^            |
| Addit   | Civil Support                                                              | VS       | 2,386   | ▼                 | -10.9%            | -2           |
|         | Show Cause                                                                 | SC       | 2,297   | <b>A</b>          | +6.2%             | + '          |
|         | Other                                                                      | OT       | 2,012   | ▼                 | -13.7%            | -3           |
|         | Family Abuse - Protective Order                                            | FP       | 860     | <b>A</b>          | +1.4%             | 4            |
|         | Remand Support                                                             | RS       | 759     | ▼                 | -36.6%            | -2           |
|         | Capias                                                                     | CA       | 750     | <b>A</b>          | -20.7%            | _*           |
|         | Felony                                                                     | CF       | 652     | _                 | +16.6%            | -            |
|         | Motion - Protective Order                                                  | MP       | 124     | _                 | +18.1%            |              |
|         | Non-Family Abuse Protective Order                                          | AP       | 54      | <del>-</del>      | -14.3%            |              |
|         | Violation of Protective Order                                              | PV       | 40      | <u> </u>          | +110.5%           |              |
|         | Bond Forfeiture                                                            | BF       |         |                   | -9.1%             |              |
|         |                                                                            |          | 10      | <b>V</b>          |                   |              |
|         | Restricted License for Non-Support                                         | SL       | 6       | <u> </u>          | +100.0%           |              |
|         | Return of Desposit (Bondsman)                                              | RD       | 3       | <b>A</b>          | -                 |              |
|         | Mental Commitment                                                          | MC       | 1       | $\leftrightarrow$ |                   |              |
|         | Criminal Support                                                           | CS       | 0       | ▼                 | -100.0%           |              |
|         | Protective Order                                                           | PC       | 0       | ▼                 | -100.0%           |              |
|         | Violation Family Abuse Protective Order                                    | PS       | 0       |                   | -100.0%           |              |
|         | Total                                                                      |          | 12,576  |                   | -7.9%             | -1,          |
| ıvenile | Custody Visitation                                                         | CV       | 6,085   | ▼                 | -9.4%             | -            |
| verme   | Remand Visitation                                                          | RV       | 1,107   | ▼                 | -31.9%            |              |
|         | Remand Custody                                                             | RC       | 1,095   | ▼                 | -31.8%            |              |
|         | Misdemeanor                                                                | DM       | 953     | <b>A</b>          | +13.2%            | +            |
|         | Traffic                                                                    | Т        | 485     | <b>A</b>          | +2.5%             |              |
|         | Felony                                                                     | DF       | 356     | ▼                 | -7.3%             |              |
|         | Motion - Protective Order                                                  | MP       | 311     | ▼                 | -1.0%             |              |
|         | Abuse and Neglect                                                          | AN       | 289     | <b>A</b>          | +4.0%             |              |
|         | Paternity                                                                  | PT       | 157     | _<br>_            | +60.2%            |              |
|         | Permanency Planning                                                        | PH       | 142     | _                 | +6.8%             |              |
|         | Foster Care Review                                                         | FC       | 117     | <b>~</b>          | -0.8%             |              |
|         |                                                                            | AP       | 98      | Ă                 | +18.1%            |              |
|         | Non-Family Abuse Protective Order                                          |          |         |                   |                   |              |
|         | Show Cause                                                                 | SC       | 94      | <u> </u>          | +44.6%            |              |
|         | Status                                                                     | ST       | 93      |                   | -11.4%            |              |
|         | Initial Foster Care                                                        | IF       | 71      | ▼                 | -1.4%             |              |
|         | Terminate Parental Rights                                                  | TP       | 54      | ▼                 | -27.0%            |              |
|         | Truancy                                                                    | TR       | 53      | <b>A</b>          | +120.8%           |              |
|         | Civil Violation                                                            | CI       | 35      | ▼                 | -2.8%             |              |
|         | Other                                                                      | OT       | 22      | ▼                 | -26.7%            |              |
|         | Child In Need of Services                                                  | CS       | 21      | ▼                 | -4.5%             |              |
|         | Special Immigrant Juvenile Status                                          | SI       | 14      | <b>A</b>          | +600.0%           |              |
|         | Relief of Custody                                                          | CR       | 13      | <b>A</b>          | +8.3%             |              |
|         | Capias                                                                     | CA       | 11      | ▼                 | -64.5%            |              |
|         | Family Abuse - Protective Order                                            | FP       | 11      | <b>A</b>          | +37.5%            |              |
|         | Voluntary Continuing Services and Support Agreem                           |          | 9       | ▼                 | -55.0%            |              |
|         | Entrustment                                                                | ET       | 7       | <u>▼</u>          | -22.2%            |              |
|         | Mental Commitment                                                          | MC       | 7       | ·                 | -46.2%            |              |
|         | Emancipation                                                               | EP       | 5       | •                 | +25.0%            |              |
|         | Temporary Detention Order                                                  | TD       |         | -                 | -66.7%            |              |
|         |                                                                            |          | 2       | <b>*</b>          | -00.7 %           |              |
|         | Juvenile Support                                                           | JS       |         |                   | -                 |              |
|         | Violation Family Abuse Protective Order<br>Qualified Residential Treatment | PS<br>QR | 1       | ▼                 | -50.0%<br>-100.0% |              |

January 2024 thru November 2024 Dispositions (Compared to January 2023 thru November 2023)

**GRAND TOTAL** 

Virginia Beach
District: 2 FIPS: 810

-9.5%

|                   |                               |    | Summary    | Change   | % Change | Absolute Change |
|-------------------|-------------------------------|----|------------|----------|----------|-----------------|
|                   |                               |    | Sullillary | Change   | _        | Absolute Change |
| Juvenile          | Violation of Protective Order | PV | 0          | ▼        | -100.0%  | -1              |
| Javenne           | Total                         |    | 11,719     | ▼        | -11.3%   | -1,487          |
|                   | GRAND TOTAL                   |    | 24,295     | ▼        | -9.5%    | -2,564          |
| Dispositions by M | lajor Case Category**         |    |            |          |          |                 |
| Category          |                               |    | Summary    | Change   | % Change | Absolute Change |
| Adult Criminal    |                               |    | 5,731      | ▼        | -1.4%    | -82             |
| Child Depender    | ncy                           |    | 702        | ▼        | -2.1%    | -15             |
| Child in Need o   | f Services/Supervision        |    | 97         | <b>A</b> | +76.4%   | +42             |
| Custody and Vis   | sitation                      |    | 6,242      | <b>A</b> | -8.4%    | -572            |
| Delinquency       |                               |    | 1,392      | ▼        | +5.8%    | +76             |
| Juvenile Miscell  | aneous                        |    | 98         | <b>A</b> | -10.1%   | -11             |
| New to Workloa    | ad Study                      |    | 49         | <b>A</b> | +28.9%   | +11             |
| Other             | ·                             |    | 5,008      | <b>A</b> | -26.5%   | -1,801          |
| Protective Orde   | ers                           |    | 1,458      | <b>A</b> | +2.6%    | +37             |
| Support           |                               |    | 3,033      | <b>A</b> | -7.9%    | -261            |
| Traffic           |                               |    | 485        | <b>A</b> | +2.5%    | +12             |