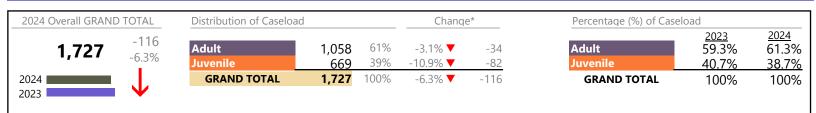

January 2024 thru November 2024 Dispositions (Compared to January 2023 thru November 2023)

**GRAND TOTAL** 

Virginia Beach
District: 2 FIPS: 810

-9.5%

|                   |                               |    | Summary    | Change   | % Change | Absolute Change |
|-------------------|-------------------------------|----|------------|----------|----------|-----------------|
|                   |                               |    | Sullillary | Change   | _        | Absolute Change |
| Juvenile          | Violation of Protective Order | PV | 0          | ▼        | -100.0%  | -1              |
| Javenne           | Total                         |    | 11,719     | ▼        | -11.3%   | -1,487          |
|                   | GRAND TOTAL                   |    | 24,295     | ▼        | -9.5%    | -2,564          |
| Dispositions by M | lajor Case Category**         |    |            |          |          |                 |
| Category          |                               |    | Summary    | Change   | % Change | Absolute Change |
| Adult Criminal    |                               |    | 5,731      | ▼        | -1.4%    | -82             |
| Child Depender    | ncy                           |    | 702        | ▼        | -2.1%    | -15             |
| Child in Need o   | f Services/Supervision        |    | 97         | <b>A</b> | +76.4%   | +42             |
| Custody and Vis   | sitation                      |    | 6,242      | <b>A</b> | -8.4%    | -572            |
| Delinquency       |                               |    | 1,392      | ▼        | +5.8%    | +76             |
| Juvenile Miscell  | aneous                        |    | 98         | <b>A</b> | -10.1%   | -11             |
| New to Workloa    | ad Study                      |    | 49         | <b>A</b> | +28.9%   | +11             |
| Other             | ·                             |    | 5,008      | <b>A</b> | -26.5%   | -1,801          |
| Protective Orde   | ers                           |    | 1,458      | <b>A</b> | +2.6%    | +37             |
| Support           |                               |    | 3,033      | <b>A</b> | -7.9%    | -261            |
| Traffic           |                               |    | 485        | <b>A</b> | +2.5%    | +12             |

24,295

 $<sup>\</sup>ensuremath{^{*}}$  Compared to same time period as previous year

<sup>\*\*</sup> Case Type Categories are defined in the 2017 Virginia Judicial Workload Assessment

Portsmouth

January 2024 thru November 2024 Dispositions (Compared to January 2023 thru November 2023)