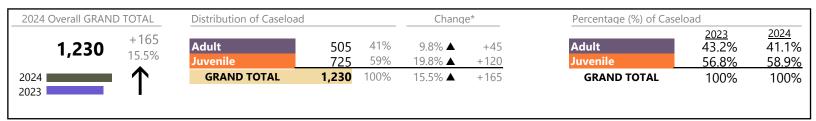

January 2024 thru November 2024 Dispositions (Compared to January 2023 thru November 2023)

**Franklin City**District: 5 FIPS: 620

| Custody and Visitation | 203 | ▼        | -12.5%  | -29 |
|------------------------|-----|----------|---------|-----|
| Delinquency            | 82  | ▼        | -7.9%   | -7  |
| Juvenile Miscellaneous | 11  | <b>A</b> | +83.3%  | +5  |
| New to Workload Study  | 3   | <b>A</b> | +200.0% | +2  |
| Other                  | 120 | <b>A</b> | +3.4%   | +4  |
| Protective Orders      | 27  | <b>A</b> | -22.9%  | -8  |
| Support                | 72  | ▼        | -32.1%  | -34 |
| Traffic                | 7   | ▼        | -61.1%  | -11 |
| GRAND TOTAL            | 900 | ▼        | -1.3%   | -12 |