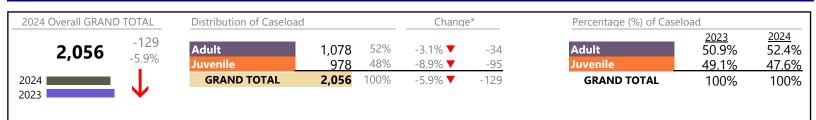

**Chesapeake**District: 1 FIPS: 550

| Dispositions by Major Case Category** |         |          |          |                 |
|---------------------------------------|---------|----------|----------|-----------------|
| Category                              | Summary | Change   | % Change | Absolute Change |
| Adult Criminal                        | 3,800   | <b>A</b> | +2.8%    | +102            |
| Child Dependency                      | 130     | <b>A</b> | -24.0%   | -41             |
| Child in Need of Services/Supervision | 129     | <b>A</b> | +16.2%   | +18             |
| Custody and Visitation                | 4,207   | ▼        | -11.8%   | -561            |
| Delinquency                           | 638     | <b>A</b> | +9.2%    | +54             |
| Juvenile Miscellaneous                | 17      | ▼        | +30.8%   | +4              |
| New to Workload Study                 | 16      | ▼        |          | 0               |
| Other                                 | 2,369   | <b>A</b> | +11.7%   | +248            |
| Protective Orders                     | 788     | ▼        | +0.5%    | +4              |
| Support                               | 1,847   | <b>A</b> | -3.9%    | -74             |
| Traffic                               | 115     | <b>A</b> | +25.0%   | +23             |
| GRAND TOTAL                           | 14,056  | ▼        | -1.6%    | -223            |