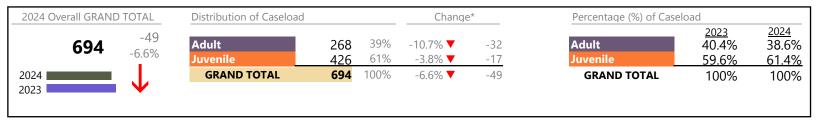

Virginia

January 2024 thru November 2024 Dispositions (Compared to January 2023 thru November 2023)

|          |                                         |    | Summary | Change   | % Change | Absolute Change |
|----------|-----------------------------------------|----|---------|----------|----------|-----------------|
| Juvenile | Family Abuse - Protective Order         | FP | 187     | <b>A</b> | +40.6%   | +54             |
| Juvenne  | Emancipation                            | EP | 42      | ▼        | -23.6%   | -13             |
|          | Juvenile Support                        | JS | 16      | <b>A</b> | +60.0%   | +6              |
|          | Restoration of Parental Rights          | RR | 13      | <b>A</b> | +160.0%  | +8              |
|          | Violation Family Abuse Protective Order | PS | 12      | <b>A</b> | +200.0%  | +8              |
|          | Protective Order                        | PC | 6       | ▼        | -64.7%   | -11             |
|          | Qualified Residential Treatment         | QR | 4       | ▼        | -97.5%   | -153            |
|          | Restricted Operators License            | RL | 3       | ▼        | -40.0%   | -2              |
|          | Violation of Protective Order           | PV | 2       | ▼_       | -60.0%   | -3              |
|          | Total                                   |    | 192,383 |          | -1.4%    | -2,760          |
|          | GRAND TOTAL                             |    | 402,328 | ▼        | -0.7%    | -2,918          |

# **Dispositions by Major Case Category\*\***

| GRAND TOTAL                           | 402.328 |          | -0.7%    | -2,918          |
|---------------------------------------|---------|----------|----------|-----------------|
| Traffic                               | 9,939   | ▼        | -0.1%    | -6              |
| Support                               | 53,303  | <b>A</b> | +2.7%    | +1,379          |
| Protective Orders                     | 22,610  | <b>A</b> | +0.6%    | +140            |
| Other                                 | 49,800  | <b>A</b> | -7.8%    | -4,223          |
| New to Workload Study                 | 2,212   | <b>A</b> | +36.7%   | +594            |
| Juvenile Miscellaneous                | 4,978   | <b>A</b> | -6.7%    | -359            |
| Delinquency                           | 29,817  | <b>A</b> | +14.7%   | +3,815          |
| Custody and Visitation                | 109,272 | <b>A</b> | -5.0%    | -5,762          |
| Child in Need of Services/Supervision | 3,839   | <b>A</b> | +15.2%   | +507            |
| Child Dependency                      | 17,396  | ▼        | +0.7%    | +120            |
| Adult Criminal                        | 99,162  | <b>A</b> | +0.9%    | +877            |
| Category                              | Summary | Change   | % Change | Absolute Change |