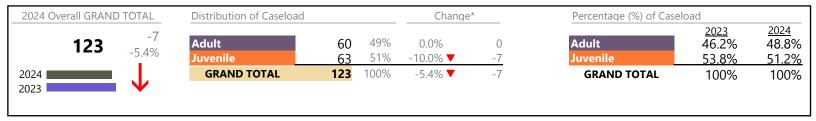

January 2024 thru November 2024 Dispositions (Compared to January 2023 thru November 2023)

**Portsmouth**District: 3 FIPS: 740

| Dispositions by Major Case Category** |         |          |          |                 |
|---------------------------------------|---------|----------|----------|-----------------|
| Category                              | Summary | Change   | % Change | Absolute Change |
| Adult Criminal                        | 2,612   | <b>A</b> | -7.6%    | -216            |
| Child Dependency                      | 68      | <b>A</b> | +47.8%   | +22             |
| Child in Need of Services/Supervision | 5       | ▼        | -16.7%   | -1              |
| Custody and Visitation                | 2,487   | <b>A</b> | -1.6%    | -40             |
| Delinquency                           | 402     | <b>A</b> | +13.9%   | +49             |
| Juvenile Miscellaneous                | 45      | <b>A</b> | +28.6%   | +10             |
| New to Workload Study                 | 6       | <b>A</b> | +50.0%   | +2              |
| Other                                 | 1,217   | <b>A</b> | -7.0%    | -91             |
| Protective Orders                     | 520     | <b>A</b> | +9.5%    | +45             |
| Support                               | 1,393   | ▼        | -0.3%    | -4              |
| Traffic                               | 39      | <b>A</b> | +5.4%    | +2              |
| GRAND TOTAL                           | 8,794   | ▼        | -2.5%    | -222            |