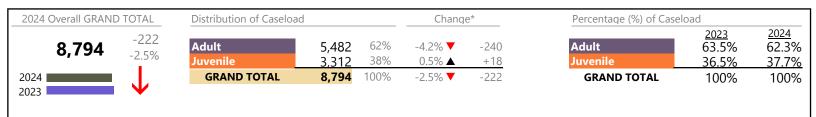

# **Dispositions by Division & Code**

| Division | Case Type Description                         | Code     | Summary  | Change            | % Change  | Absolute Change |
|----------|-----------------------------------------------|----------|----------|-------------------|-----------|-----------------|
|          | Show Cause                                    | SC       | 1,217    | Change            | +5.4%     | +62             |
| Adult    | Misdemeanor                                   | CM       | 1,141    | -                 | -11.0%    | -141            |
|          | Other                                         | OT       | 955      | <u> </u>          | -4.2%     | -42             |
|          | Civil Support                                 | VS       | 935      | ▼                 | -3.4%     | -33             |
|          | Capias                                        | CA       | 464      | <b>A</b>          | +12.9%    | +53             |
|          | Family Abuse - Protective Order               | FP       | 340      | <b>A</b>          | +20.1%    | +57             |
|          | Felony                                        | CF       | 235      | ▼                 | -40.7%    | -161            |
|          | Non-Family Abuse Protective Order             | AP       | 76       | ▼                 | -10.6%    | -9              |
|          | Remand Support                                | RS       | 61       | ▼                 | -15.3%    | -11             |
|          | Motion - Protective Order                     | MP       | 44       | ▼                 | -27.9%    | -17             |
|          | Restricted License for Non-Support            | SL       | 7        | <b>A</b>          | +16.7%    | +1              |
|          | Violation of Protective Order                 | PV       | 5        | <b>A</b>          | +25.0%    | +1              |
|          | Bond Forfeiture                               | BF       | 1        | <b>A</b>          | -         | +1              |
|          | Return of Desposit (Bondsman)                 | RD       | 1        | <b>A</b>          | -         | +1              |
|          | Protective Order                              | PC       | 0        | ▼                 | -100.0%   | -2              |
|          | Total                                         |          | 5,482    | ▼                 | -4.2%     | -240            |
| Juvenile | Custody Visitation                            | CV       | 2,383    | ▼                 | -2.0%     | -48             |
| Javenne  | Misdemeanor                                   | DM       | 263      | <b>A</b>          | +29.6%    | +60             |
|          | Felony                                        | DF       | 124      | ▼                 | -11.4%    | -16             |
|          | Paternity                                     | PT       | 104      | <b>A</b>          | +8.3%     | +8              |
|          | Remand Custody                                | RC       | 84       | ▼                 | -20.0%    | -21             |
|          | Remand Visitation                             | RV       | 84       | ▼                 | -20.0%    | -21             |
|          | Status                                        | ST       | 45       | <b>A</b>          | +28.6%    | +10             |
|          | Non-Family Abuse Protective Order             | AP       | 43       | <b>A</b>          | +7.5%     | +3              |
|          | Traffic                                       | Т        | 39       | <b>A</b>          | +5.4%     | +2              |
|          | Emergency Custody Order                       | EC       | 19       | <b>A</b>          | +72.7%    | +8              |
|          | Permanency Planning                           | PH       | 19       | <b>A</b>          | +5.6%     | +1              |
|          | Terminate Parental Rights                     | TP       | 19       | <b>A</b>          | +275.0%   | +19             |
|          | Family Abuse - Protective Order<br>Show Cause | FP<br>SC | 15       | <b>A</b>          | +275.0%   | +11             |
|          | Foster Care Review                            | FC       | 15<br>10 | <b>▼</b>          | +36.4%    | +4              |
|          | Initial Foster Care                           | IF       | 10       | × ·               | +66.7%    | -3<br>+4        |
|          | Temporary Detention Order                     | TD       | 7        | •                 | +16.7%    | +1              |
|          | Abuse and Neglect                             | AN       | 6        | <u> </u>          | +100.0%   | +3              |
|          | Civil Violation                               | CI       | 6        | <b>1</b>          | +50.0%    | +2              |
|          | Child In Need of Services                     | CS       | 5        | $\leftrightarrow$ | 1 30.0 70 | -               |
|          | Mental Commitment                             | MC       | 4        | ▼                 | -42.9%    | -3              |
|          | Voluntary Continuing Services and Support Agr |          | 3        | <u> </u>          | -25.0%    | -1              |
|          | Motion - Protective Order                     | MP       |          | $\leftrightarrow$ | 25.070    | -               |
|          | Other                                         | ОТ       | 2 2      | ▼                 | -60.0%    | -3              |
|          | Relief of Custody                             | CR       | 1        | <u> </u>          | -50.0%    | -1              |
|          | Juvenile Support                              | JS       | 0        | · •               | -100.0%   | -1              |
|          | Total                                         |          | 3,312    | <b>A</b>          | 0.5%      | +18             |
|          | GRAND TOTAL                                   |          | 8,794    | ▼                 | -2.5%     | -222            |
|          | UNAIND I DIAL                                 |          | 0,734    | <u> </u>          | -2.5/0    | -222            |

January 2024 thru November 2024 Dispositions (Compared to January 2023 thru November 2023)

**Portsmouth**District: 3 FIPS: 740

| Dispositions by Major Case Category** |         |          |          |                 |
|---------------------------------------|---------|----------|----------|-----------------|
| Category                              | Summary | Change   | % Change | Absolute Change |
| Adult Criminal                        | 2,612   | <b>A</b> | -7.6%    | -216            |
| Child Dependency                      | 68      | <b>A</b> | +47.8%   | +22             |
| Child in Need of Services/Supervision | 5       | ▼        | -16.7%   | -1              |
| Custody and Visitation                | 2,487   | <b>A</b> | -1.6%    | -40             |
| Delinquency                           | 402     | <b>A</b> | +13.9%   | +49             |
| Juvenile Miscellaneous                | 45      | <b>A</b> | +28.6%   | +10             |
| New to Workload Study                 | 6       | <b>A</b> | +50.0%   | +2              |
| Other                                 | 1,217   | <b>A</b> | -7.0%    | -91             |
| Protective Orders                     | 520     | <b>A</b> | +9.5%    | +45             |
| Support                               | 1,393   | ▼        | -0.3%    | -4              |
| Traffic                               | 39      | <b>A</b> | +5.4%    | +2              |
| GRAND TOTAL                           | 8,794   | ▼        | -2.5%    | -222            |