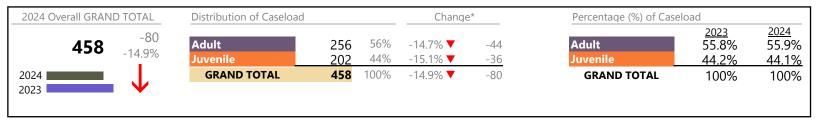

**Chesapeake**District: 1 FIPS: 550

| Dispositions by Major Case Category** |         |          |          |                 |
|---------------------------------------|---------|----------|----------|-----------------|
| Category                              | Summary | Change   | % Change | Absolute Change |
| Adult Criminal                        | 3,800   | <b>A</b> | +2.8%    | +102            |
| Child Dependency                      | 130     | <b>A</b> | -24.0%   | -41             |
| Child in Need of Services/Supervision | 129     | <b>A</b> | +16.2%   | +18             |
| Custody and Visitation                | 4,207   | ▼        | -11.8%   | -561            |
| Delinquency                           | 638     | <b>A</b> | +9.2%    | +54             |
| Juvenile Miscellaneous                | 17      | ▼        | +30.8%   | +4              |
| New to Workload Study                 | 16      | ▼        |          | 0               |
| Other                                 | 2,369   | <b>A</b> | +11.7%   | +248            |
| Protective Orders                     | 788     | ▼        | +0.5%    | +4              |
| Support                               | 1,847   | <b>A</b> | -3.9%    | -74             |
| Traffic                               | 115     | <b>A</b> | +25.0%   | +23             |
| GRAND TOTAL                           | 14,056  | ▼        | -1.6%    | -223            |