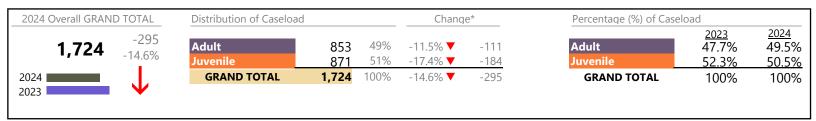

January 2024 thru November 2024 Dispositions (Compared to January 2023 thru November 2023)

**GRAND TOTAL** 

Virginia Beach
District: 2 FIPS: 810

-9.5%

|                   |                               |    | Summary    | Change   | % Change | Absolute Change |
|-------------------|-------------------------------|----|------------|----------|----------|-----------------|
|                   |                               |    | Sullillary | Change   | _        | Absolute Change |
| Juvenile          | Violation of Protective Order | PV | 0          | ▼        | -100.0%  | -1              |
| Javenne           | Total                         |    | 11,719     | ▼        | -11.3%   | -1,487          |
|                   | GRAND TOTAL                   |    | 24,295     | ▼        | -9.5%    | -2,564          |
| Dispositions by M | lajor Case Category**         |    |            |          |          |                 |
| Category          |                               |    | Summary    | Change   | % Change | Absolute Change |
| Adult Criminal    |                               |    | 5,731      | ▼        | -1.4%    | -82             |
| Child Depender    | ncy                           |    | 702        | ▼        | -2.1%    | -15             |
| Child in Need o   | f Services/Supervision        |    | 97         | <b>A</b> | +76.4%   | +42             |
| Custody and Vis   | sitation                      |    | 6,242      | <b>A</b> | -8.4%    | -572            |
| Delinquency       |                               |    | 1,392      | ▼        | +5.8%    | +76             |
| Juvenile Miscell  | aneous                        |    | 98         | <b>A</b> | -10.1%   | -11             |
| New to Workloa    | ad Study                      |    | 49         | <b>A</b> | +28.9%   | +11             |
| Other             | ·                             |    | 5,008      | <b>A</b> | -26.5%   | -1,801          |
| Protective Orde   | ers                           |    | 1,458      | <b>A</b> | +2.6%    | +37             |
| Support           |                               |    | 3,033      | <b>A</b> | -7.9%    | -261            |
| Traffic           |                               |    | 485        | <b>A</b> | +2.5%    | +12             |

24,295

 $<sup>\</sup>ensuremath{^{*}}$  Compared to same time period as previous year

<sup>\*\*</sup> Case Type Categories are defined in the 2017 Virginia Judicial Workload Assessment

Portsmouth

January 2024 thru November 2024 Dispositions (Compared to January 2023 thru November 2023)