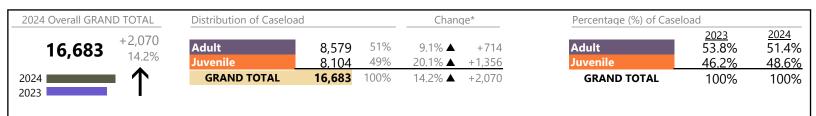

Virginia

January 2024 thru November 2024 Dispositions (Compared to January 2023 thru November 2023)

## **Dispositions by Division & Code**

| Division | Case Type Description                            | Code | Summary | Change            | % Change | Absolute Change |
|----------|--------------------------------------------------|------|---------|-------------------|----------|-----------------|
| Adult    | Misdemeanor                                      | CM   | 47,421  | <b>A</b>          | +1.0%    | +482            |
| Addit    | Civil Support                                    | VS   | 37,109  | ▼                 | -0.3%    | -123            |
|          | Show Cause                                       | SC   | 36,510  | <b>A</b>          | +3.8%    | +1,347          |
|          | Other                                            | OT   | 35,398  | ▼                 | -4.4%    | -1,626          |
|          | Family Abuse - Protective Order                  | FP   | 15,646  | ▼                 | -0.5%    | -76             |
|          | Felony                                           | CF   | 15,336  | <b>A</b>          | +5.5%    | +801            |
|          | Capias                                           | CA   | 14,605  | <b>A</b>          | -1.7%    | -251            |
|          | Remand Support                                   | RS   | 3,002   | ▼                 | -17.3%   | -628            |
|          | Motion - Protective Order                        | MP   | 2,086   | ▼                 | -2.5%    | -54             |
|          | Non-Family Abuse Protective Order                | AP   | 1,343   | ▼                 | -2.5%    | -35             |
|          | Violation of Protective Order                    | PV   | 977     | <b>A</b>          | +0.6%    | +6              |
|          | Protective Order                                 | PC   | 174     | ▼                 | -1.1%    | -2              |
|          | Restricted License for Non-Support               | SL   | 165     | <b>A</b>          | +8.6%    | +13             |
|          | Bond Forfeiture                                  | BF   | 69      | ▼                 | -29.6%   | -29             |
|          | Violation Family Abuse Protective Order          | PS   | 66      | <b>A</b>          | +32.0%   | +16             |
|          | Criminal Support                                 | CS   | 17      | ▼                 | -37.0%   | -10             |
|          | Emergency Custody Order                          | EC   | 9       | <b>A</b>          | +800.0%  | +8              |
|          | Return of Desposit (Bondsman)                    | RD   | 8       | <b>A</b>          | +300.0%  | +6              |
|          | Emergency Substantial Risk Order                 | SR   | 2       | ▼                 | -50.0%   | -2              |
|          | Mental Commitment                                | MC   | 1       | $\leftrightarrow$ |          | -               |
|          | Temporary Detention Order                        | TD   | 1       | ▼                 | -50.0%   | -1              |
|          | Total                                            |      | 209,945 | ▼                 | -0.1%    | -158            |
| Juvenile | Custody Visitation                               | CV   | 105,926 | ▼                 | -5.1%    | -5,645          |
| Juvernie | Misdemeanor                                      | DM   | 20,608  | <b>A</b>          | +16.7%   | +2,942          |
|          | Traffic                                          | T    | 9,936   | ▼                 | 0.0%     | -4              |
|          | Felony                                           | DF   | 7,419   | <b>A</b>          | +10.0%   | +676            |
|          | Status                                           | ST   | 4,925   | ▼                 | -6.7%    | -353            |
|          | Abuse and Neglect                                | AN   | 4,729   | ▼                 | -7.6%    | -391            |
|          | Remand Custody                                   | RC   | 4,250   | ▼                 | -17.1%   | -879            |
|          | Permanency Planning                              | PH   | 3,855   | <b>A</b>          | +3.6%    | +134            |
|          | Remand Visitation                                | RV   | 3,844   | ▼                 | -16.8%   | -778            |
|          | Foster Care Review                               | FC   | 3,527   | <b>A</b>          | +1.6%    | +57             |
|          | Paternity                                        | PT   | 3,329   | ▼                 | -3.5%    | -119            |
|          | Truancy                                          | TR   | 2,446   | <b>A</b>          | +17.4%   | +362            |
|          | Initial Foster Care                              | IF   | 2,080   | <b>A</b>          | +10.7%   | +201            |
|          | Motion - Protective Order                        | MP   | 1,830   | <b>A</b>          | +6.8%    | +117            |
|          | Terminate Parental Rights                        | TP   | 1,668   | <b>A</b>          | +2.2%    | +36             |
|          | Show Cause                                       | SC   | 1,565   | <b>A</b>          | +17.1%   | +228            |
|          | Non-Family Abuse Protective Order                | AP   | 1,518   | <b>A</b>          | +9.7%    | +134            |
|          | Special Immigrant Juvenile Status                | SI   | 1,363   | <b>A</b>          | +55.4%   | +486            |
|          | Temporary Detention Order                        | TD   | 1,352   | ▼                 | -12.2%   | -188            |
|          | Child In Need of Services                        | CS   | 1,231   | <b>A</b>          | +10.4%   | +116            |
|          | Civil Violation                                  | CI   | 847     | <b>A</b>          | +14.9%   | +110            |
|          | Mental Commitment                                | MC   | 790     | ▼                 | -10.4%   | -92             |
|          | Voluntary Continuing Services and Support Agreem | VA   | 581     | <b>A</b>          | +15.7%   | +79             |
|          | Other                                            | OT   | 573     | <b>A</b>          | +11.3%   | +58             |
|          | Emergency Custody Order                          | EC   | 570     | ▼                 | -15.4%   | -104            |
|          | Capias                                           | CA   | 384     | <b>A</b>          | +1.6%    | +6              |
|          | Entrustment                                      | ET   | 355     | <b>A</b>          | +43.7%   | +108            |
|          | Relief of Custody                                | CR   | 352     | <b>A</b>          | +9.7%    | +31             |
|          | Child at Risk                                    | RI   | 245     | <b>A</b>          | +7.9%    | +18             |
|          |                                                  |      |         |                   |          |                 |

Virginia

January 2024 thru November 2024 Dispositions (Compared to January 2023 thru November 2023)

|          |                                         |    | Summary | Change   | % Change | Absolute Change |
|----------|-----------------------------------------|----|---------|----------|----------|-----------------|
| Juvenile | Family Abuse - Protective Order         | FP | 187     | <b>A</b> | +40.6%   | +54             |
| Juvenne  | Emancipation                            | EP | 42      | ▼        | -23.6%   | -13             |
|          | Juvenile Support                        | JS | 16      | <b>A</b> | +60.0%   | +6              |
|          | Restoration of Parental Rights          | RR | 13      | <b>A</b> | +160.0%  | +8              |
|          | Violation Family Abuse Protective Order | PS | 12      | <b>A</b> | +200.0%  | +8              |
|          | Protective Order                        | PC | 6       | ▼        | -64.7%   | -11             |
|          | Qualified Residential Treatment         | QR | 4       | ▼        | -97.5%   | -153            |
|          | Restricted Operators License            | RL | 3       | ▼        | -40.0%   | -2              |
|          | Violation of Protective Order           | PV | 2       | ▼_       | -60.0%   | -3              |
|          | Total                                   |    | 192,383 |          | -1.4%    | -2,760          |
|          | GRAND TOTAL                             |    | 402,328 | ▼        | -0.7%    | -2,918          |

# **Dispositions by Major Case Category\*\***

| GRAND TOTAL                           | 402.328 |          | -0.7%    | -2,918          |
|---------------------------------------|---------|----------|----------|-----------------|
| Traffic                               | 9,939   | ▼        | -0.1%    | -6              |
| Support                               | 53,303  | <b>A</b> | +2.7%    | +1,379          |
| Protective Orders                     | 22,610  | <b>A</b> | +0.6%    | +140            |
| Other                                 | 49,800  | <b>A</b> | -7.8%    | -4,223          |
| New to Workload Study                 | 2,212   | <b>A</b> | +36.7%   | +594            |
| Juvenile Miscellaneous                | 4,978   | <b>A</b> | -6.7%    | -359            |
| Delinquency                           | 29,817  | <b>A</b> | +14.7%   | +3,815          |
| Custody and Visitation                | 109,272 | <b>A</b> | -5.0%    | -5,762          |
| Child in Need of Services/Supervision | 3,839   | <b>A</b> | +15.2%   | +507            |
| Child Dependency                      | 17,396  | ▼        | +0.7%    | +120            |
| Adult Criminal                        | 99,162  | <b>A</b> | +0.9%    | +877            |
| Category                              | Summary | Change   | % Change | Absolute Change |