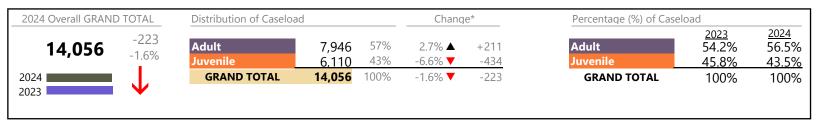

**Chesapeake**District: 1 FIPS: 550

| Dispositions by Major Case Category** |         |          |          |                 |
|---------------------------------------|---------|----------|----------|-----------------|
| Category                              | Summary | Change   | % Change | Absolute Change |
| Adult Criminal                        | 3,800   | <b>A</b> | +2.8%    | +102            |
| Child Dependency                      | 130     | <b>A</b> | -24.0%   | -41             |
| Child in Need of Services/Supervision | 129     | <b>A</b> | +16.2%   | +18             |
| Custody and Visitation                | 4,207   | ▼        | -11.8%   | -561            |
| Delinquency                           | 638     | <b>A</b> | +9.2%    | +54             |
| Juvenile Miscellaneous                | 17      | ▼        | +30.8%   | +4              |
| New to Workload Study                 | 16      | ▼        |          | 0               |
| Other                                 | 2,369   | <b>A</b> | +11.7%   | +248            |
| Protective Orders                     | 788     | ▼        | +0.5%    | +4              |
| Support                               | 1,847   | <b>A</b> | -3.9%    | -74             |
| Traffic                               | 115     | <b>A</b> | +25.0%   | +23             |
| GRAND TOTAL                           | 14,056  | ▼        | -1.6%    | -223            |