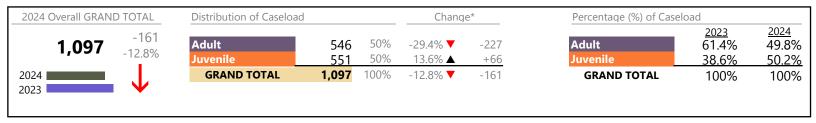

January 2024 thru November 2024 Dispositions (Compared to January 2023 thru November 2023)

**Portsmouth**District: 3 FIPS: 740

| Dispositions by Major Case Category** |         |          |          |                 |
|---------------------------------------|---------|----------|----------|-----------------|
| Category                              | Summary | Change   | % Change | Absolute Change |
| Adult Criminal                        | 2,612   | <b>A</b> | -7.6%    | -216            |
| Child Dependency                      | 68      | <b>A</b> | +47.8%   | +22             |
| Child in Need of Services/Supervision | 5       | ▼        | -16.7%   | -1              |
| Custody and Visitation                | 2,487   | <b>A</b> | -1.6%    | -40             |
| Delinquency                           | 402     | <b>A</b> | +13.9%   | +49             |
| Juvenile Miscellaneous                | 45      | <b>A</b> | +28.6%   | +10             |
| New to Workload Study                 | 6       | <b>A</b> | +50.0%   | +2              |
| Other                                 | 1,217   | <b>A</b> | -7.0%    | -91             |
| Protective Orders                     | 520     | <b>A</b> | +9.5%    | +45             |
| Support                               | 1,393   | ▼        | -0.3%    | -4              |
| Traffic                               | 39      | <b>A</b> | +5.4%    | +2              |
| GRAND TOTAL                           | 8,794   | ▼        | -2.5%    | -222            |