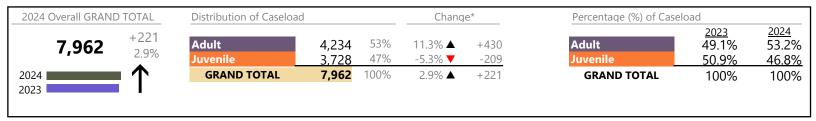

<sup>\*</sup> Compared to same time period as previous year

<sup>\*\*</sup> Case Type Categories are defined in the 2017 Virginia Judicial Workload Assessment

Norfolk

January 2024 thru November 2024 Dispositions (Compared to January 2023 thru November 2023)

District: 4 FIPS: 710

## **Dispositions by Division & Code**

| Felony Remand Non-Fam Motion - Protectiv Violation Criminal Violation Bond For  Custody Misdemed         | ouse - Protective Order                                       | CA<br>FP  | 1,404<br>760 | A                 | +18.1%  | +215       |
|----------------------------------------------------------------------------------------------------------|---------------------------------------------------------------|-----------|--------------|-------------------|---------|------------|
| Family Al Felony Remand Non-Fam Motion - Protectiv Violation Criminal Violation Bond For Custody Misdeme |                                                               | FP        | 760          |                   | +12.3%  | +215       |
| Felony Remand Non-Fam Motion - Protectiv Violation Criminal Violation Bond For  Custody Misdemed         |                                                               |           | 647          | <b>A</b>          | +12.3%  | +83<br>+37 |
| Remand Non-Fam Motion - Protectiv Violation Criminal Violation Bond For   Custody Misdemed               |                                                               | CF        | 453          | -                 | -22.7%  | -133       |
| Non-Fam Motion - Protectiv Violation Criminal Violation Bond For   Custody Misdemed                      | Sunnort                                                       | RS        | 68           | ▼ ·               | -9.3%   | -7         |
| Motion - Protectiv Violation Criminal Violation Bond For  Suvenile Custody Misdeme                       | illy Abuse Protective Order                                   | AP        | 46           | <b>▼</b>          | -13.2%  | -7         |
| Protective Violation Criminal Violation Bond For Custody Misdemed                                        | Protective Order                                              | MP        | 39           | <b>▼</b>          | -22.0%  | -11        |
| Violation<br>Criminal<br>Violation<br>Bond For<br>Juvenile Custody<br>Misdeme                            |                                                               | PC        | 19           | <u> </u>          | +111.1% | +10        |
| Criminal Violation Bond For Custody Misdeme                                                              | of Protective Order                                           | PV        | 18           | <b>▼</b>          | -25.0%  | -6         |
| Juvenile Custody Misdeme                                                                                 |                                                               | CS        | 1            | <b>A</b>          |         | +1         |
| Juvenile Custody Misdeme                                                                                 | Family Abuse Protective Order                                 | PS        | 1            | <b>A</b>          | -       | +1         |
| Misdeme                                                                                                  |                                                               | BF        | 0            | ▼                 | -100.0% | -4         |
| Misdeme                                                                                                  | Total                                                         |           | 9,694        | <b>A</b>          | 9.6%    | +846       |
| Misaeme                                                                                                  | Visitation                                                    | CV        | 3,714        | <b>A</b>          | +2.1%   | +77        |
| F 1                                                                                                      | anor                                                          | DM        | 486          | $\leftrightarrow$ |         | -          |
| Felony                                                                                                   |                                                               | DF        | 320          | ▼                 | -17.5%  | -68        |
|                                                                                                          | d Neglect                                                     | AN        | 285          | ▼                 | -26.2%  | -101       |
|                                                                                                          | ncy Planning                                                  | PH        | 187          | <b>A</b>          | +10.7%  | +18        |
| Mental C                                                                                                 | ommitment                                                     | MC        | 156          | <b>A</b>          | +12.2%  | +17        |
|                                                                                                          | re Review                                                     | FC        | 146          | <b>A</b>          | +15.0%  | +19        |
| Paternity                                                                                                |                                                               | PT        | 141          | <b>A</b>          | +9.3%   | +12        |
|                                                                                                          | ily Abuse Protective Order                                    | AP        | 132          | <b>A</b>          | +46.7%  | +42        |
| Status                                                                                                   |                                                               | ST        | 131          | ▼                 | -21.1%  | -35        |
| Initial Fo                                                                                               |                                                               | IF        | 97           | ▼                 | -3.0%   | -3         |
| Remand                                                                                                   | Visitation                                                    | RV        | 94           | ▼                 | -13.8%  | -15        |
| Other                                                                                                    |                                                               | OT        | 92           | <b>A</b>          | +70.4%  | +38        |
| Remand                                                                                                   | Custody                                                       | RC        | 92           | <u> </u>          | -15.6%  | -17        |
| Traffic                                                                                                  |                                                               | Т         | 80           | ▼                 | -8.0%   | -7         |
|                                                                                                          | e Parental Rights                                             | TP        | 65           | <u> </u>          | +44.4%  | +20        |
| Show Ca                                                                                                  |                                                               | SC        | 56           | <b>A</b>          | +36.6%  | +15        |
|                                                                                                          | Protective Order                                              | MP        | 42           | <u> </u>          | +44.8%  | +13        |
| Relief of                                                                                                |                                                               | CR        | 37           | <u> </u>          | +19.4%  | +6         |
|                                                                                                          | cy Custody Order                                              | EC        | 36           | <u> </u>          | +50.0%  | +12        |
|                                                                                                          | Need of Services                                              | CS        | 34           | _                 | +88.9%  | +16        |
| ·                                                                                                        | ry Detention Order                                            | TD<br>FP  | 25           | · ·               | -3.8%   | -1         |
| Family Al                                                                                                | ouse - Protective Order                                       |           | 11           |                   | +57.1%  | +4         |
|                                                                                                          | nmigrant Juvenile Status  / Continuing Services and Support / | Agroom VA | 9            | _                 | +800.0% | +8         |
|                                                                                                          | Continuing services and support                               | •         | 8            | <b>▼</b>          | -33.3%  | -4         |
| Truancy                                                                                                  |                                                               | TR        | 4            | <b>A</b>          | 100.00/ | +4         |
| Capias                                                                                                   | ation                                                         | CA<br>EP  | 2            | <b>_</b>          | +100.0% | +1         |
| Emancipa                                                                                                 | Total                                                         | Er        | <u>L</u>     |                   |         | +70        |
|                                                                                                          |                                                               |           | 6,484        | <b>A</b>          | 1.1%    | + /()      |

**GRAND TOTAL** 

Norfolk
District: 4 FIPS: 710

6.0%

+916

| Dispositions by Major Case Category** |         |          |          |                 |
|---------------------------------------|---------|----------|----------|-----------------|
| Category                              | Summary | Change   | % Change | Absolute Change |
| Adult Criminal                        | 4,561   | <b>A</b> | +10.8%   | +444            |
| Child Dependency                      | 825     | <b>A</b> | -5.2%    | -45             |
| Child in Need of Services/Supervision | 62      | <b>A</b> | +67.6%   | +25             |
| Custody and Visitation                | 3,855   | <b>A</b> | +2.4%    | +89             |
| Delinquency                           | 840     | <b>A</b> | -6.4%    | -57             |
| Juvenile Miscellaneous                | 133     | ▼        | -21.3%   | -36             |
| New to Workload Study                 | 9       | <b>A</b> | +800.0%  | +8              |
| Other                                 | 2,628   | <b>A</b> | +10.5%   | +249            |
| Protective Orders                     | 917     | <b>A</b> | +9.3%    | +78             |
| Support                               | 2,268   | <b>A</b> | +8.0%    | +168            |
| Traffic                               | 80      | ▼        | -8.0%    | -7              |