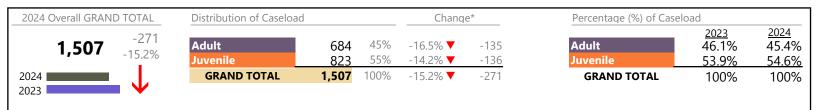

<sup>\*</sup> Compared to same time period as previous year

<sup>\*\*</sup> Case Type Categories are defined in the 2017 Virginia Judicial Workload Assessment

Chesapeake

January 2024 thru November 2024 Dispositions (Compared to January 2023 thru November 2023)

District: 1 FIPS: 550

## **Dispositions by Division & Code**

| Division | Case Type Description                     | Code     | Summary  | Change            | % Change          | Absolute Change |
|----------|-------------------------------------------|----------|----------|-------------------|-------------------|-----------------|
| Adult    | Misdemeanor                               | CM       | 1,810    | <b>A</b>          | +6.7%             | +114            |
| Adult    | Show Cause                                | SC       | 1,441    | ▼                 | -5.0%             | -76             |
|          | Civil Support                             | VS       | 1,367    | ▼                 | -4.7%             | -67             |
|          | Other                                     | OT       | 1,137    | <b>A</b>          | +9.3%             | +97             |
|          | Felony                                    | CF       | 499      | <b>A</b>          | +10.9%            | +49             |
|          | Remand Support                            | RS       | 489      | <b>A</b>          | +22.6%            | +90             |
|          | Capias                                    | CA       | 488      | ▼                 | -1.8%             | -9              |
|          | Family Abuse - Protective Order           | FP       | 452      | ▼                 | -8.5%             | -42             |
|          | Non-Family Abuse Protective Order         | AP       | 159      | <b>A</b>          | +40.7%            | +46             |
|          | Motion - Protective Order                 | MP       | 63       | ▼                 | -10.0%            | -7              |
|          | Violation Family Abuse Protective Order   | PS       | 21       | <b>A</b>          | -                 | +21             |
|          | Violation of Protective Order             | PV       | 16       | ▼                 | -30.4%            | -7              |
|          | Restricted License for Non-Support        | SL       | 4        | <b>A</b>          | +300.0%           | +3              |
|          | Protective Order                          | PC       | 0        | ▼                 | -100.0%           | -1              |
|          | Total                                     | <u> </u> | 7,946    |                   | 2.7%              | +211            |
| Juvenile | Custody Visitation                        | CV       | 4,136    | ▼                 | -11.2%            | -520            |
| Javenne  | Remand Custody                            | RC       | 395      | <b>A</b>          | +6.8%             | +25             |
|          | Misdemeanor                               | DM       | 358      | <b>A</b>          | +15.5%            | +48             |
|          | Felony                                    | DF       | 246      | <b>A</b>          | +0.4%             | +1              |
|          | Remand Visitation                         | RV       | 241      | <b>A</b>          | +11.1%            | +24             |
|          | Traffic                                   | Т        | 115      | <b>A</b>          | +25.0%            | +23             |
|          | Truancy                                   | TR       | 108      | <b>A</b>          | +14.9%            | +14             |
|          | Non-Family Abuse Protective Order         | AP       | 95       | <b>A</b>          | +14.5%            | +12             |
|          | Paternity                                 | PT       | 71       | ▼                 | -36.0%            | -40             |
|          | Other                                     | OT       | 42       | <b>A</b>          | +10.5%            | +4              |
|          | Show Cause                                | SC       | 35       | ▼                 | +6.1%             | +2              |
|          | Permanency Planning                       | PH       | 34       |                   | -22.7%            | -10             |
|          | Abuse and Neglect                         | AN       | 31       | <b>▼</b>          | -27.9%            | -12             |
|          | Mental Commitment                         | MC       | 26       | <u> </u>          | +116.7%           | +14             |
|          | Foster Care Review                        | FC       | 25       | <b>V</b>          | -28.6%            | -10             |
|          | Temporary Detention Order                 | TD       | 23       | <u> </u>          | +27.8%            | +5              |
|          | Child In Need of Services                 | CS       | 19       | <u> </u>          | +46.2%<br>-5.0%   | +6              |
|          | Motion - Protective Order<br>Status       | MP<br>ST | 19       | <b>▼</b>          | +30.8%            | -1<br>+4        |
|          | Emergency Custody Order                   | EC       | 17       | <b>*</b>          | -40.7%            |                 |
|          | Relief of Custody                         |          | 16       |                   | -40.7%<br>+140.0% | -11<br>+7       |
|          | Initial Foster Care                       | CR<br>IF | 12<br>11 | •                 | -50.0%            | + /<br>-11      |
|          | Special Immigrant Juvenile Status         | SI       | 11       | <b>X</b>          | +22.2%            | +2              |
|          | Terminate Parental Rights                 | TP       | 10       | •                 | -41.2%            | -7              |
|          | Civil Violation                           | CI       | 5        | · ·               | -28.6%            | -2              |
|          | Voluntary Continuing Services and Support |          | 5        | $\leftrightarrow$ | -20.076           | -2              |
|          | Entrustment                               | ET       | 2        | <b>A</b>          | _                 | +2              |
|          | Juvenile Support                          | JS       | 1        | <b>1</b>          | _                 | +1              |
|          | Violation Family Abuse Protective Order   | PS       | 1        | _                 | _                 | +1              |
|          | Capias                                    | CA       | n<br>O   | -                 | -100.0%           | -1              |
|          | Family Abuse - Protective Order           | FP       | 0        | Ť                 | -100.0%           | -4              |
|          | Total                                     |          | 6,110    | <b>▼</b>          | -6.6%             | -434            |
|          |                                           |          | 0,110    |                   |                   |                 |

**Chesapeake**District: 1 FIPS: 550

| Dispositions by Major Case Category** |         |          |          |                 |
|---------------------------------------|---------|----------|----------|-----------------|
| Category                              | Summary | Change   | % Change | Absolute Change |
| Adult Criminal                        | 3,800   | <b>A</b> | +2.8%    | +102            |
| Child Dependency                      | 130     | <b>A</b> | -24.0%   | -41             |
| Child in Need of Services/Supervision | 129     | <b>A</b> | +16.2%   | +18             |
| Custody and Visitation                | 4,207   | ▼        | -11.8%   | -561            |
| Delinquency                           | 638     | <b>A</b> | +9.2%    | +54             |
| Juvenile Miscellaneous                | 17      | ▼        | +30.8%   | +4              |
| New to Workload Study                 | 16      | ▼        |          | 0               |
| Other                                 | 2,369   | <b>A</b> | +11.7%   | +248            |
| Protective Orders                     | 788     | ▼        | +0.5%    | +4              |
| Support                               | 1,847   | <b>A</b> | -3.9%    | -74             |
| Traffic                               | 115     | <b>A</b> | +25.0%   | +23             |
| GRAND TOTAL                           | 14,056  | ▼        | -1.6%    | -223            |