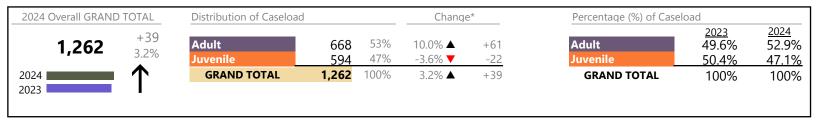

January 2024 thru November 2024 Dispositions (Compared to January 2023 thru November 2023)

**Portsmouth**District: 3 FIPS: 740

| Dispositions by Major Case Category** |         |          |          |                 |
|---------------------------------------|---------|----------|----------|-----------------|
| Category                              | Summary | Change   | % Change | Absolute Change |
| Adult Criminal                        | 2,612   | <b>A</b> | -7.6%    | -216            |
| Child Dependency                      | 68      | <b>A</b> | +47.8%   | +22             |
| Child in Need of Services/Supervision | 5       | ▼        | -16.7%   | -1              |
| Custody and Visitation                | 2,487   | <b>A</b> | -1.6%    | -40             |
| Delinquency                           | 402     | <b>A</b> | +13.9%   | +49             |
| Juvenile Miscellaneous                | 45      | <b>A</b> | +28.6%   | +10             |
| New to Workload Study                 | 6       | <b>A</b> | +50.0%   | +2              |
| Other                                 | 1,217   | <b>A</b> | -7.0%    | -91             |
| Protective Orders                     | 520     | <b>A</b> | +9.5%    | +45             |
| Support                               | 1,393   | ▼        | -0.3%    | -4              |
| Traffic                               | 39      | <b>A</b> | +5.4%    | +2              |
| GRAND TOTAL                           | 8,794   | ▼        | -2.5%    | -222            |