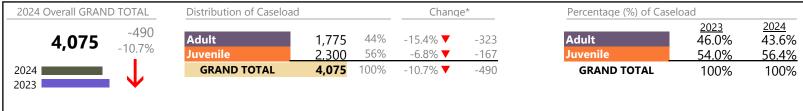

January 2024 thru November 2024 Dispositions (Compared to January 2023 thru November 2023)

**GRAND TOTAL** 

Virginia Beach
District: 2 FIPS: 810

-9.5%

|                   |                               |    | Summary    | Change   | % Change | Absolute Change |
|-------------------|-------------------------------|----|------------|----------|----------|-----------------|
|                   |                               |    | Sullillary | Change   | _        | Absolute Change |
| Juvenile          | Violation of Protective Order | PV | 0          | ▼        | -100.0%  | -1              |
| Javenne           | Total                         |    | 11,719     | ▼        | -11.3%   | -1,487          |
|                   | GRAND TOTAL                   |    | 24,295     | ▼        | -9.5%    | -2,564          |
| Dispositions by M | lajor Case Category**         |    |            |          |          |                 |
| Category          |                               |    | Summary    | Change   | % Change | Absolute Change |
| Adult Criminal    |                               |    | 5,731      | ▼        | -1.4%    | -82             |
| Child Depender    | ncy                           |    | 702        | ▼        | -2.1%    | -15             |
| Child in Need o   | f Services/Supervision        |    | 97         | <b>A</b> | +76.4%   | +42             |
| Custody and Vis   | sitation                      |    | 6,242      | <b>A</b> | -8.4%    | -572            |
| Delinquency       |                               |    | 1,392      | ▼        | +5.8%    | +76             |
| Juvenile Miscell  | aneous                        |    | 98         | <b>A</b> | -10.1%   | -11             |
| New to Workloa    | ad Study                      |    | 49         | <b>A</b> | +28.9%   | +11             |
| Other             | ·                             |    | 5,008      | <b>A</b> | -26.5%   | -1,801          |
| Protective Orde   | ers                           |    | 1,458      | <b>A</b> | +2.6%    | +37             |
| Support           |                               |    | 3,033      | <b>A</b> | -7.9%    | -261            |
| Traffic           |                               |    | 485        | <b>A</b> | +2.5%    | +12             |