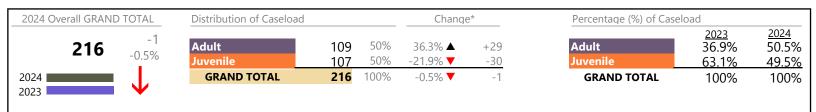

**Chesapeake**District: 1 FIPS: 550

| Dispositions by Major Case Category** |         |          |          |                 |
|---------------------------------------|---------|----------|----------|-----------------|
| Category                              | Summary | Change   | % Change | Absolute Change |
| Adult Criminal                        | 3,800   | <b>A</b> | +2.8%    | +102            |
| Child Dependency                      | 130     | <b>A</b> | -24.0%   | -41             |
| Child in Need of Services/Supervision | 129     | <b>A</b> | +16.2%   | +18             |
| Custody and Visitation                | 4,207   | ▼        | -11.8%   | -561            |
| Delinquency                           | 638     | <b>A</b> | +9.2%    | +54             |
| Juvenile Miscellaneous                | 17      | ▼        | +30.8%   | +4              |
| New to Workload Study                 | 16      | ▼        |          | 0               |
| Other                                 | 2,369   | <b>A</b> | +11.7%   | +248            |
| Protective Orders                     | 788     | ▼        | +0.5%    | +4              |
| Support                               | 1,847   | <b>A</b> | -3.9%    | -74             |
| Traffic                               | 115     | <b>A</b> | +25.0%   | +23             |
| GRAND TOTAL                           | 14,056  | ▼        | -1.6%    | -223            |