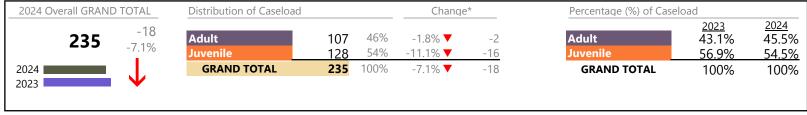

**Chesapeake**District: 1 FIPS: 550

| Dispositions by Major Case Category** |         |          |          |                 |
|---------------------------------------|---------|----------|----------|-----------------|
| Category                              | Summary | Change   | % Change | Absolute Change |
| Adult Criminal                        | 3,800   | <b>A</b> | +2.8%    | +102            |
| Child Dependency                      | 130     | <b>A</b> | -24.0%   | -41             |
| Child in Need of Services/Supervision | 129     | <b>A</b> | +16.2%   | +18             |
| Custody and Visitation                | 4,207   | ▼        | -11.8%   | -561            |
| Delinquency                           | 638     | <b>A</b> | +9.2%    | +54             |
| Juvenile Miscellaneous                | 17      | ▼        | +30.8%   | +4              |
| New to Workload Study                 | 16      | ▼        |          | 0               |
| Other                                 | 2,369   | <b>A</b> | +11.7%   | +248            |
| Protective Orders                     | 788     | ▼        | +0.5%    | +4              |
| Support                               | 1,847   | <b>A</b> | -3.9%    | -74             |
| Traffic                               | 115     | <b>A</b> | +25.0%   | +23             |
| GRAND TOTAL                           | 14,056  | ▼        | -1.6%    | -223            |