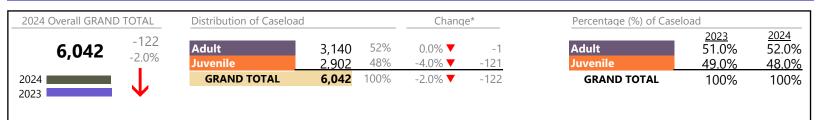

Virginia

January 2024 thru November 2024 Dispositions (Compared to January 2023 thru November 2023)

|          |                                         |    | Summary | Change   | % Change | Absolute Change |
|----------|-----------------------------------------|----|---------|----------|----------|-----------------|
| Juvenile | Family Abuse - Protective Order         | FP | 187     | <b>A</b> | +40.6%   | +54             |
| Juvenne  | Emancipation                            | EP | 42      | ▼        | -23.6%   | -13             |
|          | Juvenile Support                        | JS | 16      | <b>A</b> | +60.0%   | +6              |
|          | Restoration of Parental Rights          | RR | 13      | <b>A</b> | +160.0%  | +8              |
|          | Violation Family Abuse Protective Order | PS | 12      | <b>A</b> | +200.0%  | +8              |
|          | Protective Order                        | PC | 6       | ▼        | -64.7%   | -11             |
|          | Qualified Residential Treatment         | QR | 4       | ▼        | -97.5%   | -153            |
|          | Restricted Operators License            | RL | 3       | ▼        | -40.0%   | -2              |
|          | Violation of Protective Order           | PV | 2       | ▼_       | -60.0%   | -3              |
|          | Total                                   |    | 192,383 |          | -1.4%    | -2,760          |
|          | GRAND TOTAL                             |    | 402,328 | ▼        | -0.7%    | -2,918          |

# **Dispositions by Major Case Category\*\***

| GRAND TOTAL                           | 402.328 |          | -0.7%    | -2,918          |
|---------------------------------------|---------|----------|----------|-----------------|
| Traffic                               | 9,939   | ▼        | -0.1%    | -6              |
| Support                               | 53,303  | <b>A</b> | +2.7%    | +1,379          |
| Protective Orders                     | 22,610  | <b>A</b> | +0.6%    | +140            |
| Other                                 | 49,800  | <b>A</b> | -7.8%    | -4,223          |
| New to Workload Study                 | 2,212   | <b>A</b> | +36.7%   | +594            |
| Juvenile Miscellaneous                | 4,978   | <b>A</b> | -6.7%    | -359            |
| Delinquency                           | 29,817  | <b>A</b> | +14.7%   | +3,815          |
| Custody and Visitation                | 109,272 | <b>A</b> | -5.0%    | -5,762          |
| Child in Need of Services/Supervision | 3,839   | <b>A</b> | +15.2%   | +507            |
| Child Dependency                      | 17,396  | ▼        | +0.7%    | +120            |
| Adult Criminal                        | 99,162  | <b>A</b> | +0.9%    | +877            |
| Category                              | Summary | Change   | % Change | Absolute Change |