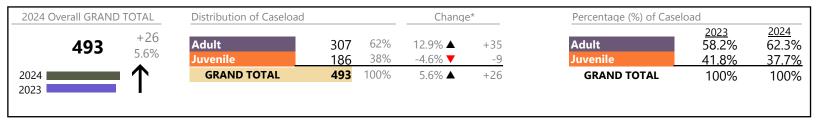

Franklin City
District: 5 FIPS: 620

# **Dispositions by Division & Code**

| Division | Case Type Description                       | Code     | Summary | Change            | % Change | Absolute Change |
|----------|---------------------------------------------|----------|---------|-------------------|----------|-----------------|
| Adult    | Misdemeanor                                 | CM       | 161     | <b>A</b>          | +25.8%   | +33             |
| Addit    | Other                                       | OT       | 101     | ▼                 | +6.3%    | +6              |
|          | Show Cause                                  | SC       | 70      | ▼                 | -9.1%    | -7              |
|          | Civil Support                               | VS       | 53      | ▼                 | -39.8%   | -35             |
|          | Felony                                      | CF       | 51      | <b>A</b>          | +64.5%   | +20             |
|          | Capias                                      | CA       | 40      | <b>A</b>          | +21.2%   | +7              |
|          | Family Abuse - Protective Order             | FP       | 20      | ▼                 | -13.0%   | -3              |
|          | Remand Support                              | RS       | 4       | <b>A</b>          | +100.0%  | +2              |
|          | Non-Family Abuse Protective Order           | AP       | 2       | <b>A</b>          | +100.0%  | +1              |
|          | Violation of Protective Order               | PV       | 2       | <b>A</b>          | -        | +2              |
|          | Motion - Protective Order                   | MP       | 1       | ▼                 | -80.0%   | -4              |
|          | Violation Family Abuse Protective Order     | PS       | 0       | ▼                 | -100.0%  | -2              |
|          | Total                                       | -        | 505     | <b>A</b>          | 4.1%     | +20             |
| Juvenile | Custody Visitation                          | CV       | 199     | ▼                 | -12.7%   | -29             |
| Juvernie | Misdemeanor                                 | DM       | 59      | ▼                 | -1.7%    | -1              |
|          | Felony                                      | DF       | 23      | ▼                 | -8.0%    | -2              |
|          | Permanency Planning                         | PH       | 17      | ▼                 | -5.6%    | -1              |
|          | Foster Care Review                          | FC       | 14      | <b>A</b>          | +27.3%   | +3              |
|          | Abuse and Neglect                           | AN       | 13      | ▼                 | -23.5%   | -4              |
|          | Status                                      | ST       | 11      | <b>A</b>          | +83.3%   | +5              |
|          | Truancy                                     | TR       | 11      | <b>A</b>          | +450.0%  | +9              |
|          | Terminate Parental Rights                   | TP       | 8       | <b>A</b>          | +166.7%  | +5              |
|          | Traffic                                     | T        | 7       | ▼                 | -61.1%   | -11             |
|          | Remand Custody                              | RC       | 5       | ▼                 | -16.7%   | -1              |
|          | Remand Visitation                           | RV       | 5       | $\leftrightarrow$ |          | -               |
|          | Non-Family Abuse Protective Order           | AP       | 4       | <b>A</b>          | +300.0%  | +3              |
|          | Paternity                                   | PT       | 4       | $\leftrightarrow$ |          | -               |
|          | Civil Violation                             | CI       | 3       | <b>A</b>          | +200.0%  | +2              |
|          | Show Cause                                  | SC       | 3       | <b>A</b>          | -25.0%   | -1              |
|          | Emergency Custody Order                     | EC       | 2       | $\leftrightarrow$ |          | -               |
|          | Temporary Detention Order                   | TD       | 2       | ▼                 | -66.7%   | -4              |
|          | Child In Need of Services                   | CS       | 1       | <b>A</b>          | -        | +1              |
|          | Initial Foster Care                         | IF       | 1       | ▼                 | -66.7%   | -2              |
|          | Other                                       | ОТ       | 1       | <b>A</b>          | -        | +1              |
|          | Relief of Custody                           | CR       | 1       | <b>A</b>          | -        | +1              |
|          | Voluntary Continuing Services and Support A | green VA | 1       | $\leftrightarrow$ |          | -               |
|          | Family Abuse - Protective Order             | FP       | 0       | ▼                 | -100.0%  | -1              |
|          | Motion - Protective Order                   | MP       | 0       | ▼                 | -100.0%  | -4              |
|          | Qualified Residential Treatment             | QR       | 0       | ▼                 | -100.0%  | -1              |
|          | Total                                       |          | 395     | ▼                 | -7.5%    | -32             |
|          | GRAND TOTAL                                 |          | 900     | ▼                 | -1.3%    | -12             |

| Category                              | Summary | Change   | % Change | <b>Absolute Change</b> |
|---------------------------------------|---------|----------|----------|------------------------|
| Adult Criminal                        | 305     | <b>A</b> | +20.6%   | +52                    |
| Child Dependency                      | 55      | <b>A</b> | +1.9%    | +1                     |
| Child in Need of Services/Supervision | 15      | <b>A</b> | +650.0%  | +13                    |

January 2024 thru November 2024 Dispositions (Compared to January 2023 thru November 2023)

**Franklin City**District: 5 FIPS: 620

| Custody and Visitation | 203 | ▼        | -12.5%  | -29 |
|------------------------|-----|----------|---------|-----|
| Delinquency            | 82  | ▼        | -7.9%   | -7  |
| Juvenile Miscellaneous | 11  | <b>A</b> | +83.3%  | +5  |
| New to Workload Study  | 3   | <b>A</b> | +200.0% | +2  |
| Other                  | 120 | <b>A</b> | +3.4%   | +4  |
| Protective Orders      | 27  | <b>A</b> | -22.9%  | -8  |
| Support                | 72  | ▼        | -32.1%  | -34 |
| Traffic                | 7   | ▼        | -61.1%  | -11 |
| GRAND TOTAL            | 900 | ▼        | -1.3%   | -12 |