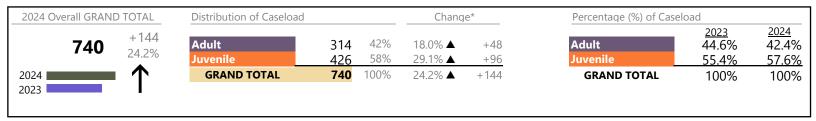

# **Dispositions by Major Case Category\*\***

| GRAND TOTAL                           | 402.328 |          | -0.7%    | -2,918          |
|---------------------------------------|---------|----------|----------|-----------------|
| Traffic                               | 9,939   | ▼        | -0.1%    | -6              |
| Support                               | 53,303  | <b>A</b> | +2.7%    | +1,379          |
| Protective Orders                     | 22,610  | <b>A</b> | +0.6%    | +140            |
| Other                                 | 49,800  | <b>A</b> | -7.8%    | -4,223          |
| New to Workload Study                 | 2,212   | <b>A</b> | +36.7%   | +594            |
| Juvenile Miscellaneous                | 4,978   | <b>A</b> | -6.7%    | -359            |
| Delinquency                           | 29,817  | <b>A</b> | +14.7%   | +3,815          |
| Custody and Visitation                | 109,272 | <b>A</b> | -5.0%    | -5,762          |
| Child in Need of Services/Supervision | 3,839   | <b>A</b> | +15.2%   | +507            |
| Child Dependency                      | 17,396  | ▼        | +0.7%    | +120            |
| Adult Criminal                        | 99,162  | <b>A</b> | +0.9%    | +877            |
| Category                              | Summary | Change   | % Change | Absolute Change |