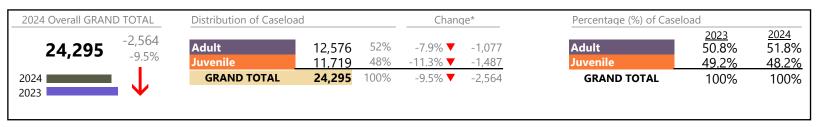

January 2024 thru November 2024 Dispositions (Compared to January 2023 thru November 2023)

**GRAND TOTAL** 

Virginia Beach
District: 2 FIPS: 810

-9.5%

|                   |                               |    | Summary    | Change   | % Change | Absolute Change |
|-------------------|-------------------------------|----|------------|----------|----------|-----------------|
|                   |                               |    | Sullillary | Change   | _        | Absolute Change |
| Juvenile          | Violation of Protective Order | PV | 0          | ▼        | -100.0%  | -1              |
| Javenne           | Total                         |    | 11,719     | ▼        | -11.3%   | -1,487          |
|                   | GRAND TOTAL                   |    | 24,295     | ▼        | -9.5%    | -2,564          |
| Dispositions by M | lajor Case Category**         |    |            |          |          |                 |
| Category          |                               |    | Summary    | Change   | % Change | Absolute Change |
| Adult Criminal    |                               |    | 5,731      | ▼        | -1.4%    | -82             |
| Child Depender    | ncy                           |    | 702        | ▼        | -2.1%    | -15             |
| Child in Need o   | f Services/Supervision        |    | 97         | <b>A</b> | +76.4%   | +42             |
| Custody and Vis   | sitation                      |    | 6,242      | <b>A</b> | -8.4%    | -572            |
| Delinquency       |                               |    | 1,392      | ▼        | +5.8%    | +76             |
| Juvenile Miscell  | aneous                        |    | 98         | <b>A</b> | -10.1%   | -11             |
| New to Workloa    | ad Study                      |    | 49         | <b>A</b> | +28.9%   | +11             |
| Other             | ·                             |    | 5,008      | <b>A</b> | -26.5%   | -1,801          |
| Protective Orde   | ers                           |    | 1,458      | <b>A</b> | +2.6%    | +37             |
| Support           |                               |    | 3,033      | <b>A</b> | -7.9%    | -261            |
| Traffic           |                               |    | 485        | <b>A</b> | +2.5%    | +12             |

24,295

 $<sup>\</sup>ensuremath{^{*}}$  Compared to same time period as previous year

<sup>\*\*</sup> Case Type Categories are defined in the 2017 Virginia Judicial Workload Assessment

Portsmouth

January 2024 thru November 2024 Dispositions (Compared to January 2023 thru November 2023)