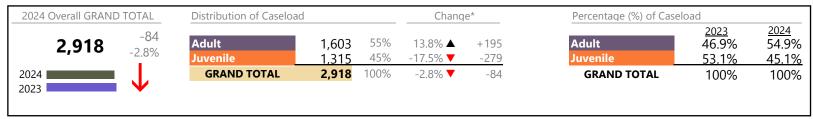

January 2024 thru November 2024 Dispositions (Compared to January 2023 thru November 2023)

**GRAND TOTAL** 

Virginia Beach
District: 2 FIPS: 810

-9.5%

|                   |                               |    | Summary    | Change   | % Change | Absolute Change |
|-------------------|-------------------------------|----|------------|----------|----------|-----------------|
|                   |                               |    | Sullillary | Change   | _        | Absolute Change |
| Juvenile          | Violation of Protective Order | PV | 0          | ▼        | -100.0%  | -1              |
| Javenne           | Total                         |    | 11,719     | ▼        | -11.3%   | -1,487          |
|                   | GRAND TOTAL                   |    | 24,295     | ▼        | -9.5%    | -2,564          |
| Dispositions by M | lajor Case Category**         |    |            |          |          |                 |
| Category          |                               |    | Summary    | Change   | % Change | Absolute Change |
| Adult Criminal    |                               |    | 5,731      | ▼        | -1.4%    | -82             |
| Child Depender    | ncy                           |    | 702        | ▼        | -2.1%    | -15             |
| Child in Need o   | f Services/Supervision        |    | 97         | <b>A</b> | +76.4%   | +42             |
| Custody and Vis   | sitation                      |    | 6,242      | <b>A</b> | -8.4%    | -572            |
| Delinquency       |                               |    | 1,392      | ▼        | +5.8%    | +76             |
| Juvenile Miscell  | aneous                        |    | 98         | <b>A</b> | -10.1%   | -11             |
| New to Workloa    | ad Study                      |    | 49         | <b>A</b> | +28.9%   | +11             |
| Other             | ·                             |    | 5,008      | <b>A</b> | -26.5%   | -1,801          |
| Protective Orde   | ers                           |    | 1,458      | <b>A</b> | +2.6%    | +37             |
| Support           |                               |    | 3,033      | <b>A</b> | -7.9%    | -261            |
| Traffic           |                               |    | 485        | <b>A</b> | +2.5%    | +12             |