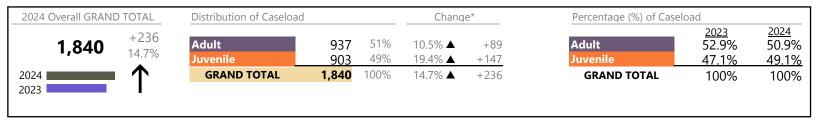

Virginia

January 2024 thru November 2024 Dispositions (Compared to January 2023 thru November 2023)

|          |                                         |    | Summary | Change   | % Change | Absolute Change |
|----------|-----------------------------------------|----|---------|----------|----------|-----------------|
| Juvenile | Family Abuse - Protective Order         | FP | 187     | <b>A</b> | +40.6%   | +54             |
| Juvenne  | Emancipation                            | EP | 42      | ▼        | -23.6%   | -13             |
|          | Juvenile Support                        | JS | 16      | <b>A</b> | +60.0%   | +6              |
|          | Restoration of Parental Rights          | RR | 13      | <b>A</b> | +160.0%  | +8              |
|          | Violation Family Abuse Protective Order | PS | 12      | <b>A</b> | +200.0%  | +8              |
|          | Protective Order                        | PC | 6       | ▼        | -64.7%   | -11             |
|          | Qualified Residential Treatment         | QR | 4       | ▼        | -97.5%   | -153            |
|          | Restricted Operators License            | RL | 3       | ▼        | -40.0%   | -2              |
|          | Violation of Protective Order           | PV | 2       | ▼_       | -60.0%   | -3              |
|          | Total                                   |    | 192,383 |          | -1.4%    | -2,760          |
|          | GRAND TOTAL                             |    | 402,328 | ▼        | -0.7%    | -2,918          |

# **Dispositions by Major Case Category\*\***

| GRAND TOTAL                           | 402.328 |          | -0.7%    | -2,918          |
|---------------------------------------|---------|----------|----------|-----------------|
| Traffic                               | 9,939   | ▼        | -0.1%    | -6              |
| Support                               | 53,303  | <b>A</b> | +2.7%    | +1,379          |
| Protective Orders                     | 22,610  | <b>A</b> | +0.6%    | +140            |
| Other                                 | 49,800  | <b>A</b> | -7.8%    | -4,223          |
| New to Workload Study                 | 2,212   | <b>A</b> | +36.7%   | +594            |
| Juvenile Miscellaneous                | 4,978   | <b>A</b> | -6.7%    | -359            |
| Delinquency                           | 29,817  | <b>A</b> | +14.7%   | +3,815          |
| Custody and Visitation                | 109,272 | <b>A</b> | -5.0%    | -5,762          |
| Child in Need of Services/Supervision | 3,839   | <b>A</b> | +15.2%   | +507            |
| Child Dependency                      | 17,396  | ▼        | +0.7%    | +120            |
| Adult Criminal                        | 99,162  | <b>A</b> | +0.9%    | +877            |
| Category                              | Summary | Change   | % Change | Absolute Change |