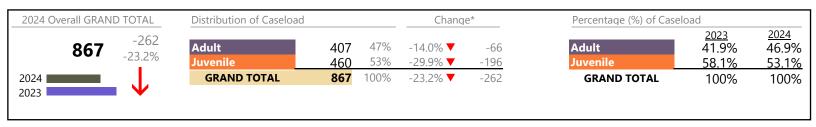

January 2024 thru November 2024 Dispositions (Compared to January 2023 thru November 2023)

**Franklin City**District: 5 FIPS: 620

| Custody and Visitation | 203 | ▼        | -12.5%  | -29 |
|------------------------|-----|----------|---------|-----|
| Delinquency            | 82  | ▼        | -7.9%   | -7  |
| Juvenile Miscellaneous | 11  | <b>A</b> | +83.3%  | +5  |
| New to Workload Study  | 3   | <b>A</b> | +200.0% | +2  |
| Other                  | 120 | <b>A</b> | +3.4%   | +4  |
| Protective Orders      | 27  | <b>A</b> | -22.9%  | -8  |
| Support                | 72  | ▼        | -32.1%  | -34 |
| Traffic                | 7   | ▼        | -61.1%  | -11 |
| GRAND TOTAL            | 900 | ▼        | -1.3%   | -12 |