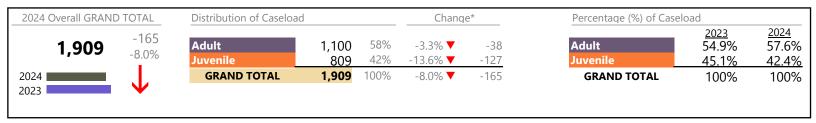

January 2024 thru November 2024 Dispositions (Compared to January 2023 thru November 2023)

**GRAND TOTAL** 

Virginia Beach
District: 2 FIPS: 810

-9.5%

|                   |                               |    | Summary    | Change   | % Change | Absolute Change |
|-------------------|-------------------------------|----|------------|----------|----------|-----------------|
|                   |                               |    | Sullillary | Change   | _        | Absolute Change |
| Juvenile          | Violation of Protective Order | PV | 0          | ▼        | -100.0%  | -1              |
| Javenne           | Total                         |    | 11,719     | ▼        | -11.3%   | -1,487          |
|                   | GRAND TOTAL                   |    | 24,295     | ▼        | -9.5%    | -2,564          |
| Dispositions by M | lajor Case Category**         |    |            |          |          |                 |
| Category          |                               |    | Summary    | Change   | % Change | Absolute Change |
| Adult Criminal    |                               |    | 5,731      | ▼        | -1.4%    | -82             |
| Child Depender    | ncy                           |    | 702        | ▼        | -2.1%    | -15             |
| Child in Need o   | f Services/Supervision        |    | 97         | <b>A</b> | +76.4%   | +42             |
| Custody and Vis   | sitation                      |    | 6,242      | <b>A</b> | -8.4%    | -572            |
| Delinquency       |                               |    | 1,392      | ▼        | +5.8%    | +76             |
| Juvenile Miscell  | aneous                        |    | 98         | <b>A</b> | -10.1%   | -11             |
| New to Workloa    | ad Study                      |    | 49         | <b>A</b> | +28.9%   | +11             |
| Other             | ·                             |    | 5,008      | <b>A</b> | -26.5%   | -1,801          |
| Protective Orde   | ers                           |    | 1,458      | <b>A</b> | +2.6%    | +37             |
| Support           |                               |    | 3,033      | <b>A</b> | -7.9%    | -261            |
| Traffic           |                               |    | 485        | <b>A</b> | +2.5%    | +12             |

24,295

 $<sup>\</sup>ensuremath{^{*}}$  Compared to same time period as previous year

<sup>\*\*</sup> Case Type Categories are defined in the 2017 Virginia Judicial Workload Assessment

Portsmouth

January 2024 thru November 2024 Dispositions (Compared to January 2023 thru November 2023)