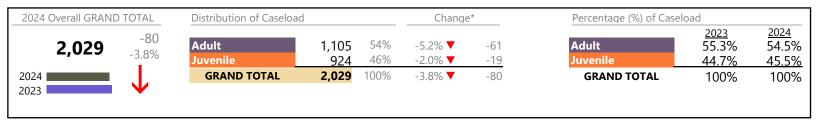

**Chesapeake**District: 1 FIPS: 550

| Dispositions by Major Case Category** |         |          |          |                 |
|---------------------------------------|---------|----------|----------|-----------------|
| Category                              | Summary | Change   | % Change | Absolute Change |
| Adult Criminal                        | 3,800   | <b>A</b> | +2.8%    | +102            |
| Child Dependency                      | 130     | <b>A</b> | -24.0%   | -41             |
| Child in Need of Services/Supervision | 129     | <b>A</b> | +16.2%   | +18             |
| Custody and Visitation                | 4,207   | ▼        | -11.8%   | -561            |
| Delinquency                           | 638     | <b>A</b> | +9.2%    | +54             |
| Juvenile Miscellaneous                | 17      | ▼        | +30.8%   | +4              |
| New to Workload Study                 | 16      | ▼        |          | 0               |
| Other                                 | 2,369   | <b>A</b> | +11.7%   | +248            |
| Protective Orders                     | 788     | ▼        | +0.5%    | +4              |
| Support                               | 1,847   | <b>A</b> | -3.9%    | -74             |
| Traffic                               | 115     | <b>A</b> | +25.0%   | +23             |
| GRAND TOTAL                           | 14,056  | ▼        | -1.6%    | -223            |