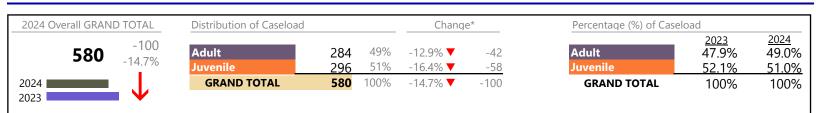

Chesapeake

FIPS: 550

District: 1

January 2024 thru May 2024 Dispositions (Compared to January 2023 thru May 2023)

Chesapeake

District: 1 FIPS: 550

| Dispositions by Major Case Category** |         |                   |          |                 |
|---------------------------------------|---------|-------------------|----------|-----------------|
| Category                              | Summary | Change            | % Change | Absolute Change |
| Adult Criminal                        | 1,805   | <b></b>           | +0.6%    | +10             |
| Child Dependency                      | 60      | •                 | -25.9%   | -21             |
| Child in Need of Services/Supervision | 66      | <b></b>           | +88.6%   | +31             |
| Custody and Visitation                | 1,921   | •                 | -21.1%   | -515            |
| Delinquency                           | 333     |                   | +31.1%   | +79             |
| Juvenile Miscellaneous                | 10      | $\Leftrightarrow$ | +66.7%   | +4              |
| New to Workload Study                 | 7       | <b></b>           | +75.0%   | +3              |
| Other                                 | 1,091   |                   | +15.4%   | +146            |
| Protective Orders                     | 377     | ▼                 | +1.6%    | +6              |
| Support                               | 885     | <b>A</b>          | -1.3%    | -12             |
| Traffic                               | 48      |                   | +2.1%    | + 1             |
| GRAND TOTAL                           | 6,603   | •                 | -3.9%    | -268            |