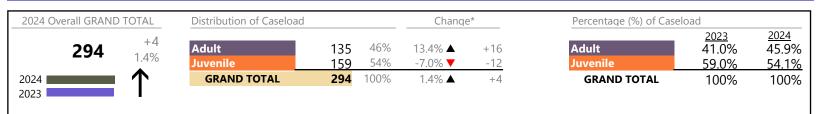

Chesapeake

FIPS: 550

District: 1

January 2024 thru May 2024 Dispositions (Compared to January 2023 thru May 2023)

Chesapeake

District: 1 FIPS: 550

| Dispositions by Major Case Category** |         |                   |          |                 |
|---------------------------------------|---------|-------------------|----------|-----------------|
| Category                              | Summary | Change            | % Change | Absolute Change |
| Adult Criminal                        | 1,805   | <b></b>           | +0.6%    | +10             |
| Child Dependency                      | 60      | •                 | -25.9%   | -21             |
| Child in Need of Services/Supervision | 66      | <b></b>           | +88.6%   | +31             |
| Custody and Visitation                | 1,921   | •                 | -21.1%   | -515            |
| Delinquency                           | 333     |                   | +31.1%   | +79             |
| Juvenile Miscellaneous                | 10      | $\Leftrightarrow$ | +66.7%   | +4              |
| New to Workload Study                 | 7       | <b></b>           | +75.0%   | +3              |
| Other                                 | 1,091   |                   | +15.4%   | +146            |
| Protective Orders                     | 377     | ▼                 | +1.6%    | +6              |
| Support                               | 885     | <b>A</b>          | -1.3%    | -12             |
| Traffic                               | 48      |                   | +2.1%    | + 1             |
| GRAND TOTAL                           | 6,603   | •                 | -3.9%    | -268            |