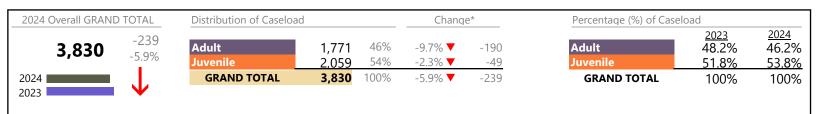

\* Compared to same time period as previous year 6/13/2024 1:46:41PM

January 2024 thru May 2024 Dispositions (Compared to January 2023 thru May 2023)

**Dispositions by Major Case Category\*\*** 

| Category                              | Summary | Change   | % Change | Absolute Change |
|---------------------------------------|---------|----------|----------|-----------------|
| Adult Criminal                        | 2,885   | <b></b>  | +12.7%   | +325            |
| Child Dependency                      | 319     | ▼        | +3.2%    | +10             |
| Child in Need of Services/Supervision | 42      |          | +75.0%   | +18             |
| Custody and Visitation                | 3,047   | <b></b>  | -8.1%    | -267            |
| Delinquency                           | 616     | •        | -3.0%    | -19             |
| Juvenile Miscellaneous                | 53      | <b></b>  | +20.5%   | +9              |
| New to Workload Study                 | 21      |          |          | 0               |
| Other                                 | 2,882   | <b></b>  | +83.6%   | +1,312          |
| Protective Orders                     | 687     | <b></b>  | +4.6%    | +30             |
| Support                               | 1,455   | <b>A</b> | -10.4%   | -169            |
| Traffic                               | 241     |          | +6.6%    | +15             |
| GRAND TOTAL                           | 12,248  |          | 11.5%    | +1,264          |