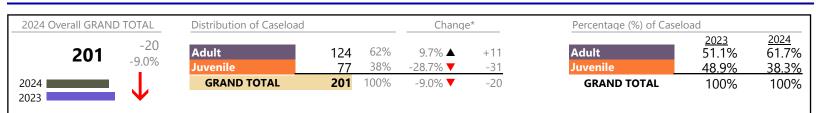

#### **Dispositions by Major Case Category\*\***

| Category         | Summary | Change   | % Change | Absolute Change |
|------------------|---------|----------|----------|-----------------|
| Adult Criminal   | 2,155   |          | +16.4%   | +304            |
| Child Dependency | 359     | <b>A</b> | -12.9%   | -53             |

\* Compared to same time period as previous year 6/13/2024 1:46:41PM

| CPSS - JCMS CASELOAD STATISTICS OF THE JUVENILE & DOMESTIC RELATIONS DISTRICT COURTS<br>January 2024 thru May 2024 Dispositions (Compared to January 2023 thru May 2023) |       |          |        | Norfolk<br>District: 4 FIPS: 710 |  |  |
|--------------------------------------------------------------------------------------------------------------------------------------------------------------------------|-------|----------|--------|----------------------------------|--|--|
| Child in Need of Services/Supervision                                                                                                                                    | 27    |          | +42.1% | +8                               |  |  |
| Custody and Visitation                                                                                                                                                   | 1,709 | ▼        | +2.0%  | +33                              |  |  |
| Delinquency                                                                                                                                                              | 410   | <b>A</b> | -3.3%  | -14                              |  |  |
| Juvenile Miscellaneous                                                                                                                                                   | 60    | •        | -3.2%  | -2                               |  |  |
| Other                                                                                                                                                                    | 1,152 | <b></b>  | +10.2% | +107                             |  |  |
| Protective Orders                                                                                                                                                        | 426   |          | +16.7% | +61                              |  |  |
| Support                                                                                                                                                                  | 1,084 | <b></b>  | +3.2%  | +34                              |  |  |
| Traffic                                                                                                                                                                  | 37    |          | +19.4% | +6                               |  |  |
| GRAND TOTAL                                                                                                                                                              | 7,419 | <b>A</b> | 7.0%   | +484                             |  |  |