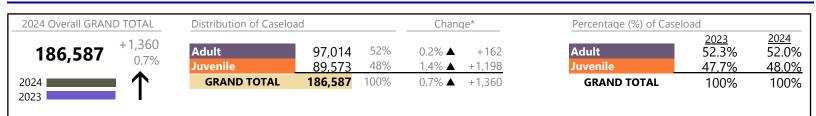

#### **Dispositions by Division & Code**

| Division | Case Type Description                            | Code | Summary | Change            | % Change | Absolute Change |
|----------|--------------------------------------------------|------|---------|-------------------|----------|-----------------|
|          |                                                  | СМ   | 22,163  | ▲                 | +1.7%    | +366            |
| Adult    | Civil Support                                    | VS   | 17,439  |                   | +1.0%    | +174            |
|          | Show Cause                                       | SC   | 16,519  |                   | -0.2%    | -35             |
|          | Other                                            | OT   | 16,061  | <b>T</b>          | -6.7%    | -1,150          |
|          | Capias                                           | CA   | 7,104   | <b></b>           | +4.5%    | +303            |
|          | Family Abuse - Protective Order                  | FP   | 7,017   | •                 | -0.1%    | -6              |
|          | Felony                                           | CF   | 6,915   | <b>Å</b>          | +4.6%    | +301            |
|          | Remand Support                                   | RS   | 1,560   |                   | +15.4%   | +208            |
|          | Motion - Protective Order                        | MP   | 944     | •                 | -0.3%    | -3              |
|          | Non-Family Abuse Protective Order                | AP   | 622     | <b>Å</b>          | +3.8%    | +23             |
|          | Violation of Protective Order                    | PV   | 423     | <b>–</b>          | -9.4%    | -44             |
|          | Protective Order                                 | PC   | 87      |                   | +35.9%   | +23             |
|          | Restricted License for Non-Support               | SL   | 73      | <b>—</b>          | +5.8%    | +4              |
|          | Bond Forfeiture                                  | BF   | 43      | $\leftrightarrow$ | 1 3.070  |                 |
|          | Violation Family Abuse Protective Order          | PS   | 23      | ▼                 | -11.5%   | -3              |
|          | Criminal Support                                 | CS   | 11      | ÷.                | -31.3%   | -5              |
|          | Emergency Custody Order                          | EC   |         |                   | -51.5%   | -5              |
|          |                                                  | RD   | 4       |                   | -        | +4<br>+3        |
|          | Return of Desposit (Bondsman)                    |      | 3       | <b></b>           |          | +3<br>-3        |
|          | Emergency Substantial Risk Order                 | SR   |         |                   | -75.0%   |                 |
|          |                                                  | MC   | 1       |                   | -        | +1              |
|          | Temporary Detention Order                        | TD   | 1       | <b>A</b>          | -        | +1              |
|          | Total                                            |      | 97,014  |                   | 0.2%     | +162            |
| Juvenile | Custody Visitation                               | CV   | 49,366  | •                 | -3.7%    | -1,883          |
|          |                                                  | DM   | 9,256   |                   | +20.7%   | +1,587          |
|          | Traffic                                          | Т    | 4,410   |                   | +0.1%    | +3              |
|          | Felony                                           | DF   | 3,480   |                   | +20.2%   | +586            |
|          | Status                                           | ST   | 2,406   |                   | -6.0%    | -153            |
|          | Abuse and Neglect                                | AN   | 2,181   | •                 | -5.1%    | -116            |
|          | Remand Custody                                   | RC   | 2,137   |                   | +7.3%    | +145            |
|          | Remand Visitation                                | RV   | 1,945   | <b>A</b>          | +15.2%   | +256            |
|          | Permanency Planning                              | PH   | 1,765   |                   | +4.4%    | +75             |
|          | Foster Care Review                               | FC   | 1,633   |                   | +0.9%    | +15             |
|          | Paternity                                        | PT   | 1,568   | •                 | -3.1%    | -50             |
|          | Truancy                                          | TR   | 1,179   |                   | +22.7%   | +218            |
|          | Initial Foster Care                              | IF   | 864     |                   | +6.5%    | +53             |
|          | Terminate Parental Rights                        | ТР   | 835     | <b></b>           | +8.4%    | +65             |
|          | Non-Family Abuse Protective Order                | AP   | 804     |                   | +12.6%   | +90             |
|          | Motion - Protective Order                        | MP   | 786     |                   | +2.3%    | +18             |
|          | Show Cause                                       | SC   | 713     |                   | +11.1%   | +71             |
|          | Temporary Detention Order                        | TD   | 630     | •                 | -19.0%   | -148            |
|          | Special Immigrant Juvenile Status                | SI   | 607     |                   | +74.4%   | +259            |
|          | Child In Need of Services                        | CS   | 551     |                   | +7.8%    | +40             |
|          | Civil Violation                                  | CI   | 414     |                   | +48.4%   | +135            |
|          |                                                  | MC   | 386     | •                 | -17.2%   | -80             |
|          | Other                                            | ОТ   | 304     | <b></b>           | +13.0%   | +35             |
|          | Emergency Custody Order                          | EC   | 296     | <b>–</b>          | -25.4%   | -101            |
|          | Voluntary Continuing Services and Support Agreem |      | 270     | •                 | +22.2%   | +49             |
|          | Capias                                           | CA   | 220     | <b>—</b>          | +42.9%   | +66             |
|          | Relief of Custody                                | CR   | 165     | <b>—</b>          | +24.1%   | +32             |
|          | Entrustment                                      | ET   | 149     |                   | +39.3%   | +32             |
|          | Child at Risk                                    | RI   | 128     | <b>—</b>          | +39.3%   | +42             |
|          | Family Abuse - Protective Order                  | FP   | 89      |                   | +3.2%    | +4              |
|          |                                                  | rr   | ۵M      |                   | TU1.3/0  | +30             |
|          | Emancipation                                     | EP   | 17      | -                 | -39.3%   | -11             |

\* Compared to same time period as previous year 6/13/2024 1:46:41PM

January 2024 thru May 2024 Dispositions (Compared to January 2023 thru May 2023)

| <b>\/</b> : |     | :  | :_  |
|-------------|-----|----|-----|
| Vi          | ra  | IN | l d |
|             | - 3 |    |     |

|          |                                         |    | Summary | Change  | % Change | Absolute Change |
|----------|-----------------------------------------|----|---------|---------|----------|-----------------|
| Juvenile | Juvenile Support                        | JS | 7       | <b></b> | +133.3%  | +4              |
| Juvenne  | Qualified Residential Treatment         | QR | 3       | ▼       | -97.9%   | -141            |
|          | Protective Order                        | PC | 2       |         | -50.0%   | -2              |
|          | Restoration of Parental Rights          | RR | 2       | ▼       | -50.0%   | -2              |
|          | Restricted Operators License            | RL | 2       | <b></b> | -        | +2              |
|          | Violation Family Abuse Protective Order | PS | 2       |         | +100.0%  | +1              |
|          | Violation of Protective Order           | PV | 1       | ▼       | -66.7%   | -2              |
|          | Total                                   |    | 89,573  | ▲       | 1.4%     | +1,198          |
|          | GRAND TOTAL                             |    | 186,587 |         | 0.7%     | +1,360          |

Dispositions by Major Case Category\*\*

| Category                              | Summary | Change   | % Change | Absolute Change |
|---------------------------------------|---------|----------|----------|-----------------|
| Adult Criminal                        | 46,280  |          | +1.8%    | +797            |
| Child Dependency                      | 7,993   |          | +1.0%    | +78             |
| Child in Need of Services/Supervision | 1,816   | <b></b>  | +17.9%   | +276            |
| Custody and Visitation                | 50,947  | <b></b>  | -3.6%    | -1,924          |
| Delinquency                           | 13,575  |          | +20.2%   | +2,280          |
| Juvenile Miscellaneous                | 2,429   | <b></b>  | -6.1%    | -159            |
| New to Workload Study                 | 1,022   | <b></b>  | +62.0%   | +391            |
| Other                                 | 23,324  | <b>A</b> | -3.4%    | -833            |
| Protective Orders                     | 10,262  | <b></b>  | +1.6%    | +158            |
| Support                               | 24,527  | <b></b>  | +1.2%    | +291            |
| Traffic                               | 4,412   | <b>A</b> | +0.1%    | +5              |
| GRAND TOTAL                           | 186,587 |          | 0.7%     | +1,360          |
|                                       |         |          |          |                 |