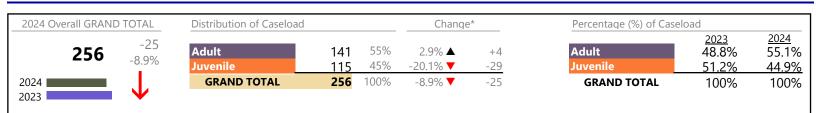

#### **Dispositions by Division & Code**

| Division | Case Type Description                    | Code        | Summary | Change            | % Change | Absolute Change |
|----------|------------------------------------------|-------------|---------|-------------------|----------|-----------------|
|          | Other                                    | ОТ          | 56      |                   | +19.1%   | +9              |
| Adult    | Misdemeanor                              | CM          | 55      |                   | +14.6%   | +7              |
|          | Civil Support                            | VS          | 26      | •                 | -36.6%   | -15             |
|          | Show Cause                               | SC          | 25      | •                 | -30.6%   | -11             |
|          | Felony                                   | CF          | 19      | <b></b>           | +137.5%  | +11             |
|          | Capias                                   | CA          | 14      | ▼                 | +7.7%    | +1              |
|          | Family Abuse - Protective Order          | FP          | 10      | ▼                 | -28.6%   | -4              |
|          | Non-Family Abuse Protective Order        | AP          | 1       | $\Leftrightarrow$ |          | -               |
|          | Remand Support                           | RS          | 1       | •                 | -50.0%   | -1              |
|          | Motion - Protective Order                | MP          | 0       | ▼                 | -100.0%  | -4              |
|          | Total                                    |             | 207     | •                 | -3.3%    | -7              |
| Juvenile | Custody Visitation                       | CV          | 98      | •                 | -16.2%   | -19             |
| Juvenne  | Misdemeanor                              | DM          | 24      | <b>A</b>          | +33.3%   | +6              |
|          | Felony                                   | DF          | 11      | •                 | -8.3%    | -1              |
|          | Abuse and Neglect                        | AN          | 9       | •                 | -10.0%   | -1              |
|          | Foster Care Review                       | FC          | 8       | •                 | -11.1%   | -1              |
|          | Permanency Planning                      | PH          | 8       | <b>A</b>          | +166.7%  | +5              |
|          | Traffic                                  | Т           | 4       | •                 | -60.0%   | -6              |
|          | Non-Family Abuse Protective Order        | AP          | 3       | <b>A</b>          | +200.0%  | +2              |
|          | Truancy                                  | TR          | 3       | <b>A</b>          | -        | +3              |
|          | Emergency Custody Order                  | EC          | 2       | $\Leftrightarrow$ |          | -               |
|          | Paternity                                | PT          | 2       | $\Leftrightarrow$ |          | -               |
|          | Status                                   | ST          | 2       | <b>A</b>          | +100.0%  | +1              |
|          | Terminate Parental Rights                | TP          | 2       | $\Leftrightarrow$ |          | -               |
|          | Initial Foster Care                      | IF          | 1       | •                 | -50.0%   | -1              |
|          | Other                                    | ОТ          | 1       | <b>A</b>          | -        | +1              |
|          | Relief of Custody                        | CR          | 1       |                   | -        | +1              |
|          | Temporary Detention Order                | TD          | 1       | •                 | -75.0%   | -3              |
|          | Voluntary Continuing Services and Suppor | t Agreen VA | 1       | <b>A</b>          | -        | +1              |
|          | Family Abuse - Protective Order          | FP          | 0       | •                 | -100.0%  | -1              |
|          | Qualified Residential Treatment          | QR          | 0       | •                 | -100.0%  | -1              |
|          | Remand Custody                           | RC          | 0       | •                 | -100.0%  | -5              |
|          | Remand Visitation                        | RV          | 0       |                   | -100.0%  | -5              |
|          | Show Cause                               | SC          | 0       |                   | -100.0%  | -2              |
|          | Total                                    |             | 181     | •                 | -12.6%   | -26             |
|          | GRAND TOTAL                              |             | 388     | •                 | -7.8%    | -33             |

#### **Dispositions by Major Case Category\*\***

| Summary | Change                                       | % Change                                                                                                                         | Absolute Change                                                                                                                                                                 |
|---------|----------------------------------------------|----------------------------------------------------------------------------------------------------------------------------------|---------------------------------------------------------------------------------------------------------------------------------------------------------------------------------|
| 109     |                                              | +14.7%                                                                                                                           | +14                                                                                                                                                                             |
| 30      |                                              | +11.1%                                                                                                                           | +3                                                                                                                                                                              |
| 3       | <b></b>                                      | -                                                                                                                                | +3                                                                                                                                                                              |
| 100     | •                                            | -16.0%                                                                                                                           | -19                                                                                                                                                                             |
| 35      | ▼                                            | +9.4%                                                                                                                            | +3                                                                                                                                                                              |
| 2       | <b></b>                                      | +100.0%                                                                                                                          | +1                                                                                                                                                                              |
| 61      | <b></b>                                      | -6.2%                                                                                                                            | -4                                                                                                                                                                              |
| 14      | •                                            | -33.3%                                                                                                                           | -7                                                                                                                                                                              |
| 30      | •                                            | -41.2%                                                                                                                           | -21                                                                                                                                                                             |
|         | 109<br>30<br>3<br>100<br>35<br>2<br>61<br>14 | 109     ▲       30     ▲       30     ▲       3     ▲       100     ▼       35     ▼       2     ▲       61     ▲       14     ▼ | $ \begin{array}{c ccccc} 109 & & +14.7\% \\ 30 & & +11.1\% \\ 3 & & - \\ 100 & & -16.0\% \\ 35 & & +9.4\% \\ 2 & & +100.0\% \\ 61 & & -6.2\% \\ 14 & & -33.3\% \\ \end{array} $ |

\* Compared to same time period as previous year 6/13/2024 1:46:41PM

\*\* Case Type Categories are defined in the 2017 Virginia Judicial Workload Assessment Source: SCV-SQL-Information

**Franklin City** 