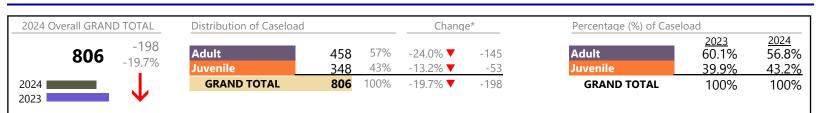

#### **Dispositions by Division & Code**

| Division | Case Type Description                       | Code     | Summary | Change            | % Change | Absolute Change |
|----------|---------------------------------------------|----------|---------|-------------------|----------|-----------------|
| Adult    | Misdemeanor                                 | СМ       | 1,161   | <b></b>           | +20.3%   | +196            |
| Adult    | Other                                       | OT       | 888     |                   | +14.1%   | +110            |
|          | Civil Support                               | VS       | 810     | <b></b>           | +3.2%    | +25             |
|          | Show Cause                                  | SC       | 634     |                   | +9.3%    | +54             |
|          | Capias                                      | CA       | 390     |                   | +33.6%   | +98             |
|          | Family Abuse - Protective Order             | FP       | 276     |                   | +13.6%   | +33             |
|          | Felony                                      | CF       | 229     | ▼                 | -11.6%   | -30             |
|          | Remand Support                              | RS       | 27      | •                 | -27.0%   | -10             |
|          | Non-Family Abuse Protective Order           | AP       | 22      | •                 | -26.7%   | -8              |
|          | Motion - Protective Order                   | MP       | 20      | ▼                 | -16.7%   | -4              |
|          | Protective Order                            | PC       | 10      |                   | +150.0%  | +6              |
|          | Violation of Protective Order               | PV       | 4       | •                 | -71.4%   | -10             |
|          | Violation Family Abuse Protective Order     | PS       | 1       |                   | -        | +1              |
|          | Bond Forfeiture                             | BF       | 0       | •                 | -100.0%  | -2              |
|          | Total                                       |          | 4,472   |                   | 11.4%    | +459            |
| Juvenile | Custody Visitation                          | CV       | 1,644   | <b></b>           | +2.2%    | +36             |
| Juvenne  | Misdemeanor                                 | DM       | 231     |                   | +1.3%    | +3              |
|          | Felony                                      | DF       | 164     | V                 | -11.8%   | -22             |
|          | Abuse and Neglect                           | AN       | 139     | •                 | -34.1%   | -72             |
|          | Non-Family Abuse Protective Order           | AP       | 81      |                   | +65.3%   | +32             |
|          | Mental Commitment                           | MC       | 77      |                   | +24.2%   | +15             |
|          | Permanency Planning                         | PH       | 72      | $\Leftrightarrow$ |          | -               |
|          | Paternity                                   | PT       | 65      | •                 | -4.4%    | -3              |
|          | Status                                      | ST       | 60      |                   | -1.6%    | -1              |
|          | Foster Care Review                          | FC       | 59      |                   | +1.7%    | +1              |
|          | Other                                       | OT       | 44      |                   | +46.7%   | +14             |
|          | Remand Custody                              | RC       | 40      | •                 | -24.5%   | -13             |
|          | Remand Visitation                           | RV       | 40      | •                 | -27.3%   | -15             |
|          | Traffic                                     | Т        | 37      | <b></b>           | +19.4%   | +6              |
|          | Initial Foster Care                         | IF       | 36      | V                 | -16.3%   | -7              |
|          | Terminate Parental Rights                   | TP       | 36      |                   | +260.0%  | +26             |
|          | Show Cause                                  | SC       | 26      |                   | +36.8%   | +7              |
|          | Emergency Custody Order                     | EC       | 24      |                   | +84.6%   | +11             |
|          | Motion - Protective Order                   | MP       | 21      |                   | +40.0%   | +6              |
|          | Child In Need of Services                   | CS       | 14      |                   | +55.6%   | +5              |
|          | Relief of Custody                           | CR       | 14      |                   | +16.7%   | +2              |
|          | Temporary Detention Order                   | TD       | 12      | ▼                 | -29.4%   | -5              |
|          | Family Abuse - Protective Order             | FP       | 6       |                   | +50.0%   | +2              |
|          | Voluntary Continuing Services and Support A | green VA | 3       | •                 | -50.0%   | -3              |
|          | Capias                                      | CA       | 1       | $\leftrightarrow$ |          | -               |
|          | Truancy                                     | TR       | 1       |                   | -        | +1              |
|          | Emancipation                                | EP       | 0       |                   | -100.0%  | -1              |
|          | Total                                       |          | 2,947   | <b></b>           | 0.9%     | +25             |
|          | GRAND TOTAL                                 |          | 7,419   |                   | 7.0%     | +484            |

#### **Dispositions by Major Case Category\*\***

| Category         | Summary | Change   | % Change | Absolute Change |
|------------------|---------|----------|----------|-----------------|
| Adult Criminal   | 2,155   |          | +16.4%   | +304            |
| Child Dependency | 359     | <b>A</b> | -12.9%   | -53             |

\* Compared to same time period as previous year 6/13/2024 1:46:41PM

| CPSS - JCMS CASELOAD STATISTICS OF THE JUVENILE & DOMESTIC RELATIONS DISTRICT COURTS<br>January 2024 thru May 2024 Dispositions (Compared to January 2023 thru May 2023) |       |          |        | Norfolk<br>District: 4 FIPS: 710 |  |  |
|--------------------------------------------------------------------------------------------------------------------------------------------------------------------------|-------|----------|--------|----------------------------------|--|--|
| Child in Need of Services/Supervision                                                                                                                                    | 27    |          | +42.1% | +8                               |  |  |
| Custody and Visitation                                                                                                                                                   | 1,709 | ▼        | +2.0%  | +33                              |  |  |
| Delinquency                                                                                                                                                              | 410   | <b>A</b> | -3.3%  | -14                              |  |  |
| Juvenile Miscellaneous                                                                                                                                                   | 60    | •        | -3.2%  | -2                               |  |  |
| Other                                                                                                                                                                    | 1,152 | <b></b>  | +10.2% | +107                             |  |  |
| Protective Orders                                                                                                                                                        | 426   |          | +16.7% | +61                              |  |  |
| Support                                                                                                                                                                  | 1,084 | <b></b>  | +3.2%  | +34                              |  |  |
| Traffic                                                                                                                                                                  | 37    |          | +19.4% | +6                               |  |  |
| GRAND TOTAL                                                                                                                                                              | 7,419 | <b>A</b> | 7.0%   | +484                             |  |  |