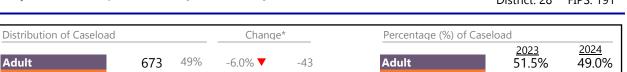

Chesapeake

FIPS: 550

District: 1

January 2024 thru May 2024 Dispositions (Compared to January 2023 thru May 2023)

Chesapeake

District: 1 FIPS: 550

| Dispositions by Major Case Category** |         |                   |          |                 |
|---------------------------------------|---------|-------------------|----------|-----------------|
| Category                              | Summary | Change            | % Change | Absolute Change |
| Adult Criminal                        | 1,805   | <b></b>           | +0.6%    | +10             |
| Child Dependency                      | 60      | •                 | -25.9%   | -21             |
| Child in Need of Services/Supervision | 66      | <b></b>           | +88.6%   | +31             |
| Custody and Visitation                | 1,921   | •                 | -21.1%   | -515            |
| Delinquency                           | 333     |                   | +31.1%   | +79             |
| Juvenile Miscellaneous                | 10      | $\Leftrightarrow$ | +66.7%   | +4              |
| New to Workload Study                 | 7       | <b></b>           | +75.0%   | +3              |
| Other                                 | 1,091   |                   | +15.4%   | +146            |
| Protective Orders                     | 377     | ▼                 | +1.6%    | +6              |
| Support                               | 885     | <b>A</b>          | -1.3%    | -12             |
| Traffic                               | 48      |                   | +2.1%    | + 1             |
| GRAND TOTAL                           | 6,603   | •                 | -3.9%    | -268            |