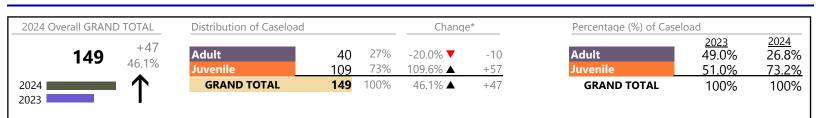

Isle of Wight

District: 5 FIPS: 093

#### **Dispositions by Division & Code**

| Division | Case Type Description                     | Code | Summary | Change            | % Change | Absolute Change |
|----------|-------------------------------------------|------|---------|-------------------|----------|-----------------|
| Adult    | Misdemeanor                               | СМ   | 96      |                   | +77.8%   | +42             |
| Auun     | Show Cause                                | SC   | 91      | <b></b>           | +56.9%   | +33             |
|          | Civil Support                             | VS   | 79      | •                 | -9.2%    | -8              |
|          | Other                                     | ОТ   | 56      | <b></b>           | +40.0%   | +16             |
|          | Family Abuse - Protective Order           | FP   | 39      | <b></b>           | +77.3%   | +17             |
|          | Capias                                    | CA   | 34      | <b>A</b>          | +126.7%  | +19             |
|          | Felony                                    | CF   | 25      |                   | +47.1%   | +8              |
|          | Remand Support                            | RS   | 12      | <b>A</b>          | +200.0%  | +8              |
|          | Motion - Protective Order                 | MP   | 8       |                   | +166.7%  | +5              |
|          | Non-Family Abuse Protective Order         | AP   | 2       |                   | -        | +2              |
|          | Violation Family Abuse Protective Order   | PS   | 1       |                   | -        | +1              |
|          | Total                                     |      | 443     |                   | 47.7%    | +143            |
| Juvenile | Custody Visitation                        | CV   | 233     | •                 | -6.0%    | -15             |
| Juvenne  | Misdemeanor                               | DM   | 17      | •                 | -19.0%   | -4              |
|          | Remand Custody                            | RC   | 14      |                   | +40.0%   | +4              |
|          | Remand Visitation                         | RV   | 14      | <b></b>           | +40.0%   | +4              |
|          | Traffic                                   | Т    | 14      | •                 | -12.5%   | -2              |
|          | Paternity                                 | PT   | 9       |                   | +125.0%  | +5              |
|          | Truancy                                   | TR   | 6       | <b>A</b>          | -        | +6              |
|          | Felony                                    | DF   | 5       | •                 | -50.0%   | -5              |
|          | Terminate Parental Rights                 | TP   | 4       |                   | -        | +4              |
|          | Foster Care Review                        | FC   | 3       |                   | +200.0%  | +2              |
|          | Temporary Detention Order                 | TD   | 3       | •                 | -25.0%   | -1              |
|          | Voluntary Continuing Services and Support |      | 3       |                   | -        | +3              |
|          | Emergency Custody Order                   | EC   | 2       |                   | -        | +2              |
|          | Permanency Planning                       | PH   | 2       | •                 | -60.0%   | -3              |
|          | Status                                    | ST   | 2       |                   | -33.3%   | -1              |
|          | Initial Foster Care                       | IF   | 1       | $\Leftrightarrow$ |          | -               |
|          | Relief of Custody                         | CR   | 1       | $\Leftrightarrow$ |          | -               |
|          | Show Cause                                | SC   | 1       |                   | -        | +1              |
|          | Abuse and Neglect                         | AN   | 0       | •                 | -100.0%  | -2              |
|          | Child In Need of Services                 | CS   | 0       | •                 | -100.0%  | -2              |
|          | Non-Family Abuse Protective Order         | AP   | 0       | <b>•</b>          | -100.0%  | -2              |
|          | Total                                     |      | 334     | •                 | -1.8%    | -6              |
|          | GRAND TOTAL                               |      | 777     |                   | 21.4%    | +137            |

#### **Dispositions by Major Case Category\*\***

| Category                              | Summary | Change   | % Change | Absolute Change |
|---------------------------------------|---------|----------|----------|-----------------|
| Adult Criminal                        | 213     | <b></b>  | +67.7%   | +86             |
| Child Dependency                      | 14      |          | +40.0%   | +4              |
| Child in Need of Services/Supervision | 6       |          | +200.0%  | +4              |
| Custody and Visitation                | 242     | <b>A</b> | -4.0%    | -10             |
| Delinquency                           | 23      | <b>A</b> | -25.8%   | -8              |
| Juvenile Miscellaneous                | 2       | ▼        | -33.3%   | -1              |
| Other                                 | 101     | <b>A</b> | +48.5%   | +33             |
| Protective Orders                     | 49      | <b></b>  | +81.5%   | +22             |
| Support                               | 113     |          | +8.7%    | +9              |
| Traffic                               | 14      | •        | -12.5%   | -2              |
|                                       |         |          |          |                 |

\* Compared to same time period as previous year 6/13/2024 1:46:41PM

| CPSS - JCMS CASELOAD STATISTICS OF THE JUVENILE & DOMESTIC RELATIONS DISTRICT COURTS<br>January 2024 thru May 2024 Dispositions (Compared to January 2023 thru May 2023) |     |  | Isle of Wight<br>District: 5 FIPS: 093 |       |  |
|--------------------------------------------------------------------------------------------------------------------------------------------------------------------------|-----|--|----------------------------------------|-------|--|
|                                                                                                                                                                          | 777 |  | 21.40/                                 | . 107 |  |
| GRAND TOTAL                                                                                                                                                              | 777 |  | 21.4%                                  | +137  |  |