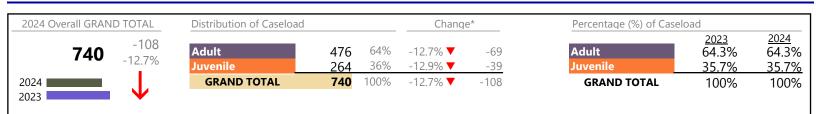

\* Compared to same time period as previous year 6/13/2024 1:46:41PM

January 2024 thru May 2024 Dispositions (Compared to January 2023 thru May 2023)

**Dispositions by Major Case Category\*\*** 

| Category                              | Summary | Change   | % Change | Absolute Change |
|---------------------------------------|---------|----------|----------|-----------------|
| Adult Criminal                        | 2,885   | <b></b>  | +12.7%   | +325            |
| Child Dependency                      | 319     | ▼        | +3.2%    | +10             |
| Child in Need of Services/Supervision | 42      |          | +75.0%   | +18             |
| Custody and Visitation                | 3,047   | <b></b>  | -8.1%    | -267            |
| Delinquency                           | 616     | •        | -3.0%    | -19             |
| Juvenile Miscellaneous                | 53      | <b></b>  | +20.5%   | +9              |
| New to Workload Study                 | 21      |          |          | 0               |
| Other                                 | 2,882   | <b></b>  | +83.6%   | +1,312          |
| Protective Orders                     | 687     | <b></b>  | +4.6%    | +30             |
| Support                               | 1,455   | <b>A</b> | -10.4%   | -169            |
| Traffic                               | 241     |          | +6.6%    | +15             |
| GRAND TOTAL                           | 12,248  |          | 11.5%    | +1,264          |