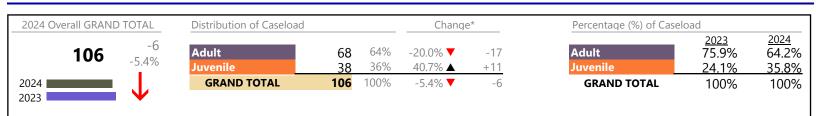

FIPS: 175

District: 5

January 2024 thru May 2024 Dispositions (Compared to January 2023 thru May 2023)

#### **Dispositions by Division & Code**

| Division | Case Type Description                     | Code         | Summary | Change   | % Change | Absolute Change |
|----------|-------------------------------------------|--------------|---------|----------|----------|-----------------|
| Adult    | Show Cause                                | SC           | 334     | ▼        | -4.6%    | -16             |
| Auun     | Civil Support                             | VS           | 326     | •        | -2.7%    | -9              |
|          | Misdemeanor                               | CM           | 269     | ▼        | -12.9%   | -40             |
|          | Other                                     | ОТ           | 208     | ▼        | -55.7%   | -262            |
|          | Family Abuse - Protective Order           | FP           | 107     | <b>A</b> | +1.9%    | +2              |
|          | Capias                                    | CA           | 87      | ▼        | -10.3%   | -10             |
|          | Felony                                    | CF           | 79      | <b></b>  | +12.9%   | +9              |
|          | Remand Support                            | RS           | 41      | ▼        | -79.0%   | -154            |
|          | Motion - Protective Order                 | MP           | 13      | <b>A</b> | +85.7%   | +6              |
|          | Violation of Protective Order             | PV           | 3       | <b>A</b> | -        | +3              |
|          | Restricted License for Non-Support        | SL           | 1       | ▲        | -        | +1              |
|          | Non-Family Abuse Protective Order         | AP           | 0       | ▼        | -100.0%  | -1              |
|          | Total                                     |              | 1,468   | •        | -24.3%   | -471            |
| Juvenile | Custody Visitation                        | CV           | 636     | •        | -2.2%    | -14             |
| Javenne  | Misdemeanor                               | DM           | 131     | •        | -10.9%   | -16             |
|          | Felony                                    | DF           | 62      |          | +19.2%   | +10             |
|          | Remand Custody                            | RC           | 55      | •        | -77.7%   | -192            |
|          | Remand Visitation                         | RV           | 55      | •        | -77.3%   | -187            |
|          | Traffic                                   | Т            | 27      |          | +28.6%   | +6              |
|          | Status                                    | ST           | 24      | •        | -31.4%   | -11             |
|          | Non-Family Abuse Protective Order         | AP           | 23      |          | +27.8%   | +5              |
|          | Emergency Custody Order                   | EC           | 21      | •        | -80.7%   | -88             |
|          | Paternity                                 | PT           | 19      | •        | -9.5%    | -2              |
|          | Temporary Detention Order                 | TD           | 15      | •        | -86.8%   | -99             |
|          | Foster Care Review                        | FC           | 14      |          | +180.0%  | +9              |
|          | Terminate Parental Rights                 | TP           | 10      |          | +400.0%  | +8              |
|          | Initial Foster Care                       | IF           | 9       | <b>A</b> | +800.0%  | +8              |
|          | Permanency Planning                       | PH           | 9       | •        | -25.0%   | -3              |
|          | Other                                     | ОТ           | 8       | •        | -66.7%   | -16             |
|          | Relief of Custody                         | CR           | 8       |          | +700.0%  | +7              |
|          | Capias                                    | CA           | 7       | <b>A</b> | +40.0%   | +2              |
|          | Abuse and Neglect                         | AN           | 6       |          | +200.0%  | +4              |
|          | Show Cause                                | SC           | 4       | <b></b>  | +300.0%  | +3              |
|          | Mental Commitment                         | MC           | 2       | •        | -71.4%   | -5              |
|          | Child In Need of Services                 | CS           | 1       |          | -        | +1              |
|          | Family Abuse - Protective Order           | FP           | 1       | •        | -66.7%   | -2              |
|          | Child at Risk                             | RI           | 0       | •        | -100.0%  | -2              |
|          | Voluntary Continuing Services and Support | rt Agreen VA | 0       | <b>•</b> | -100.0%  | -4              |
|          | Total                                     |              | 1,147   | •        | -33.5%   | -578            |
|          | GRAND TOTAL                               |              | 2,615   | •        | -28.6%   | -1,049          |

**Dispositions by Major Case Category\*\*** 

| Category                              | Summary | Change  | % Change | Absolute Change |
|---------------------------------------|---------|---------|----------|-----------------|
| Adult Criminal                        | 659     | <b></b> | -2.2%    | -15             |
| Child Dependency                      | 56      | <b></b> | +93.1%   | +27             |
| Child in Need of Services/Supervision | 2       | <b></b> | -        | +2              |
| Custody and Visitation                | 655     | •       | -2.4%    | -16             |
| Delinquency                           | 203     | <b></b> | -1.0%    | -2              |
|                                       |         |         |          |                 |

\* Compared to same time period as previous year 6/13/2024 1:46:41PM

| CPSS - JCMS CASELOAD STATISTICS OF THE JUVENILE & DOM<br>January 2024 thru May 2024 Dispositions (Compared to January 20 |       | Suffolk<br>District: 5 FIPS: 800 |        |        |
|--------------------------------------------------------------------------------------------------------------------------|-------|----------------------------------|--------|--------|
| Juvenile Miscellaneous                                                                                                   | 24    | •                                | -31.4% | -11    |
| Other                                                                                                                    | 405   | •                                | -71.2% | -1,003 |
| Protective Orders                                                                                                        | 144   | ▼                                | +7.5%  | +10    |
| Support                                                                                                                  | 440   | <b></b>                          | -9.7%  | -47    |
| Traffic                                                                                                                  | 27    |                                  | +28.6% | +6     |
| GRAND TOTAL                                                                                                              | 2,615 | •                                | -28.6% | -1,049 |