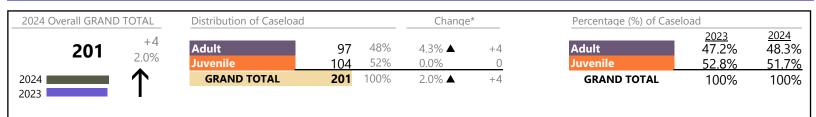

Isle of Wight

District: 5 FIPS: 093

#### **Dispositions by Division & Code**

| Division | Case Type Description                     | Code | Summary | Change            | % Change | Absolute Change |
|----------|-------------------------------------------|------|---------|-------------------|----------|-----------------|
| Adult    | Misdemeanor                               | СМ   | 96      |                   | +77.8%   | +42             |
| Auun     | Show Cause                                | SC   | 91      | <b></b>           | +56.9%   | +33             |
|          | Civil Support                             | VS   | 79      | •                 | -9.2%    | -8              |
|          | Other                                     | ОТ   | 56      | <b></b>           | +40.0%   | +16             |
|          | Family Abuse - Protective Order           | FP   | 39      | <b></b>           | +77.3%   | +17             |
|          | Capias                                    | CA   | 34      | <b>A</b>          | +126.7%  | +19             |
|          | Felony                                    | CF   | 25      |                   | +47.1%   | +8              |
|          | Remand Support                            | RS   | 12      | <b>A</b>          | +200.0%  | +8              |
|          | Motion - Protective Order                 | MP   | 8       |                   | +166.7%  | +5              |
|          | Non-Family Abuse Protective Order         | AP   | 2       |                   | -        | +2              |
|          | Violation Family Abuse Protective Order   | PS   | 1       |                   | -        | +1              |
|          | Total                                     |      | 443     |                   | 47.7%    | +143            |
| Juvenile | Custody Visitation                        | CV   | 233     | •                 | -6.0%    | -15             |
| Juvenne  | Misdemeanor                               | DM   | 17      | •                 | -19.0%   | -4              |
|          | Remand Custody                            | RC   | 14      |                   | +40.0%   | +4              |
|          | Remand Visitation                         | RV   | 14      | <b></b>           | +40.0%   | +4              |
|          | Traffic                                   | Т    | 14      | •                 | -12.5%   | -2              |
|          | Paternity                                 | PT   | 9       |                   | +125.0%  | +5              |
|          | Truancy                                   | TR   | 6       | <b>A</b>          | -        | +6              |
|          | Felony                                    | DF   | 5       | •                 | -50.0%   | -5              |
|          | Terminate Parental Rights                 | TP   | 4       |                   | -        | +4              |
|          | Foster Care Review                        | FC   | 3       |                   | +200.0%  | +2              |
|          | Temporary Detention Order                 | TD   | 3       | •                 | -25.0%   | -1              |
|          | Voluntary Continuing Services and Support |      | 3       |                   | -        | +3              |
|          | Emergency Custody Order                   | EC   | 2       |                   | -        | +2              |
|          | Permanency Planning                       | PH   | 2       | •                 | -60.0%   | -3              |
|          | Status                                    | ST   | 2       |                   | -33.3%   | -1              |
|          | Initial Foster Care                       | IF   | 1       | $\Leftrightarrow$ |          | -               |
|          | Relief of Custody                         | CR   | 1       | $\Leftrightarrow$ |          | -               |
|          | Show Cause                                | SC   | 1       |                   | -        | +1              |
|          | Abuse and Neglect                         | AN   | 0       | •                 | -100.0%  | -2              |
|          | Child In Need of Services                 | CS   | 0       | •                 | -100.0%  | -2              |
|          | Non-Family Abuse Protective Order         | AP   | 0       | <b>•</b>          | -100.0%  | -2              |
|          | Total                                     |      | 334     | •                 | -1.8%    | -6              |
|          | GRAND TOTAL                               |      | 777     |                   | 21.4%    | +137            |

#### **Dispositions by Major Case Category\*\***

| Category                              | Summary | Change   | % Change | Absolute Change |
|---------------------------------------|---------|----------|----------|-----------------|
| Adult Criminal                        | 213     | <b></b>  | +67.7%   | +86             |
| Child Dependency                      | 14      |          | +40.0%   | +4              |
| Child in Need of Services/Supervision | 6       |          | +200.0%  | +4              |
| Custody and Visitation                | 242     | <b>A</b> | -4.0%    | -10             |
| Delinquency                           | 23      | <b>A</b> | -25.8%   | -8              |
| Juvenile Miscellaneous                | 2       | ▼        | -33.3%   | -1              |
| Other                                 | 101     | <b>A</b> | +48.5%   | +33             |
| Protective Orders                     | 49      | <b></b>  | +81.5%   | +22             |
| Support                               | 113     |          | +8.7%    | +9              |
| Traffic                               | 14      | •        | -12.5%   | -2              |
|                                       |         |          |          |                 |

\* Compared to same time period as previous year 6/13/2024 1:46:41PM

| CPSS - JCMS CASELOAD STATISTICS OF THE JUVENILE & DOMESTIC RELATIONS DISTRICT COURTS<br>January 2024 thru May 2024 Dispositions (Compared to January 2023 thru May 2023) |     |  | Isle of Wight<br>District: 5 FIPS: 093 |       |  |
|--------------------------------------------------------------------------------------------------------------------------------------------------------------------------|-----|--|----------------------------------------|-------|--|
|                                                                                                                                                                          | 777 |  | 21.40/                                 | . 107 |  |
| GRAND TOTAL                                                                                                                                                              | 777 |  | 21.4%                                  | +137  |  |