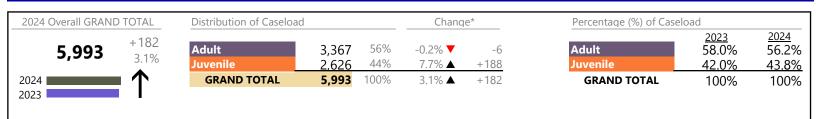

#### **Dispositions by Division & Code**

| Division | Case Type Description                            | Code | Summary | Change            | % Change | Absolute Change |
|----------|--------------------------------------------------|------|---------|-------------------|----------|-----------------|
|          |                                                  | СМ   | 22,163  | ▲                 | +1.7%    | +366            |
| Adult    | Civil Support                                    | VS   | 17,439  |                   | +1.0%    | +174            |
|          | Show Cause                                       | SC   | 16,519  |                   | -0.2%    | -35             |
|          | Other                                            | OT   | 16,061  | <b>T</b>          | -6.7%    | -1,150          |
|          | Capias                                           | CA   | 7,104   | <b></b>           | +4.5%    | +303            |
|          | Family Abuse - Protective Order                  | FP   | 7,017   | •                 | -0.1%    | -6              |
|          | Felony                                           | CF   | 6,915   | <b>Å</b>          | +4.6%    | +301            |
|          | Remand Support                                   | RS   | 1,560   |                   | +15.4%   | +208            |
|          | Motion - Protective Order                        | MP   | 944     | •                 | -0.3%    | -3              |
|          | Non-Family Abuse Protective Order                | AP   | 622     | <b>Å</b>          | +3.8%    | +23             |
|          | Violation of Protective Order                    | PV   | 423     | <b>–</b>          | -9.4%    | -44             |
|          | Protective Order                                 | PC   | 87      |                   | +35.9%   | +23             |
|          | Restricted License for Non-Support               | SL   | 73      | <b>—</b>          | +5.8%    | +4              |
|          | Bond Forfeiture                                  | BF   | 43      | $\leftrightarrow$ | 1 3.070  |                 |
|          | Violation Family Abuse Protective Order          | PS   | 23      | ▼                 | -11.5%   | -3              |
|          | Criminal Support                                 | CS   | 11      | ÷.                | -31.3%   | -5              |
|          | Emergency Custody Order                          | EC   |         |                   | -51.5%   | -5              |
|          |                                                  | RD   | 4       |                   | -        | +4<br>+3        |
|          | Return of Desposit (Bondsman)                    |      | 3       | <b></b>           |          | +3<br>-3        |
|          | Emergency Substantial Risk Order                 | SR   |         |                   | -75.0%   |                 |
|          |                                                  | MC   | 1       |                   | -        | +1              |
|          | Temporary Detention Order                        | TD   | 1       | <b>A</b>          | -        | +1              |
|          | Total                                            |      | 97,014  |                   | 0.2%     | +162            |
| Juvenile | Custody Visitation                               | CV   | 49,366  | •                 | -3.7%    | -1,883          |
|          |                                                  | DM   | 9,256   |                   | +20.7%   | +1,587          |
|          | Traffic                                          | Т    | 4,410   |                   | +0.1%    | +3              |
|          | Felony                                           | DF   | 3,480   |                   | +20.2%   | +586            |
|          | Status                                           | ST   | 2,406   |                   | -6.0%    | -153            |
|          | Abuse and Neglect                                | AN   | 2,181   | •                 | -5.1%    | -116            |
|          | Remand Custody                                   | RC   | 2,137   |                   | +7.3%    | +145            |
|          | Remand Visitation                                | RV   | 1,945   | <b>A</b>          | +15.2%   | +256            |
|          | Permanency Planning                              | PH   | 1,765   |                   | +4.4%    | +75             |
|          | Foster Care Review                               | FC   | 1,633   |                   | +0.9%    | +15             |
|          | Paternity                                        | PT   | 1,568   | •                 | -3.1%    | -50             |
|          | Truancy                                          | TR   | 1,179   |                   | +22.7%   | +218            |
|          | Initial Foster Care                              | IF   | 864     |                   | +6.5%    | +53             |
|          | Terminate Parental Rights                        | ТР   | 835     | <b></b>           | +8.4%    | +65             |
|          | Non-Family Abuse Protective Order                | AP   | 804     |                   | +12.6%   | +90             |
|          | Motion - Protective Order                        | MP   | 786     |                   | +2.3%    | +18             |
|          | Show Cause                                       | SC   | 713     |                   | +11.1%   | +71             |
|          | Temporary Detention Order                        | TD   | 630     | •                 | -19.0%   | -148            |
|          | Special Immigrant Juvenile Status                | SI   | 607     |                   | +74.4%   | +259            |
|          | Child In Need of Services                        | CS   | 551     |                   | +7.8%    | +40             |
|          | Civil Violation                                  | CI   | 414     |                   | +48.4%   | +135            |
|          |                                                  | MC   | 386     | •                 | -17.2%   | -80             |
|          | Other                                            | ОТ   | 304     | <b></b>           | +13.0%   | +35             |
|          | Emergency Custody Order                          | EC   | 296     | <b>–</b>          | -25.4%   | -101            |
|          | Voluntary Continuing Services and Support Agreem |      | 270     | •                 | +22.2%   | +49             |
|          | Capias                                           | CA   | 220     | <b>—</b>          | +42.9%   | +66             |
|          | Relief of Custody                                | CR   | 165     | <b>—</b>          | +24.1%   | +32             |
|          | Entrustment                                      | ET   | 149     |                   | +39.3%   | +32             |
|          | Child at Risk                                    | RI   | 128     | <b>—</b>          | +39.3%   | +42             |
|          | Family Abuse - Protective Order                  | FP   | 89      |                   | +3.2%    | +4              |
|          |                                                  | rr   | ۵M      |                   | TU1.3/0  | +30             |
|          | Emancipation                                     | EP   | 17      | -                 | -39.3%   | -11             |

\* Compared to same time period as previous year 6/13/2024 1:46:41PM

January 2024 thru May 2024 Dispositions (Compared to January 2023 thru May 2023)

| <b>\/</b> : |     | :  | :_  |
|-------------|-----|----|-----|
| Vi          | ra  | IN | l d |
|             | - 3 |    |     |

|          |                                         |    | Summary | Change  | % Change | Absolute Change |
|----------|-----------------------------------------|----|---------|---------|----------|-----------------|
| Juvenile | Juvenile Support                        | JS | 7       | <b></b> | +133.3%  | +4              |
| Juvenne  | Qualified Residential Treatment         | QR | 3       | ▼       | -97.9%   | -141            |
|          | Protective Order                        | PC | 2       |         | -50.0%   | -2              |
|          | Restoration of Parental Rights          | RR | 2       | ▼       | -50.0%   | -2              |
|          | Restricted Operators License            | RL | 2       | <b></b> | -        | +2              |
|          | Violation Family Abuse Protective Order | PS | 2       |         | +100.0%  | +1              |
|          | Violation of Protective Order           | PV | 1       | ▼       | -66.7%   | -2              |
|          | Total                                   |    | 89,573  | ▲       | 1.4%     | +1,198          |
|          | GRAND TOTAL                             |    | 186,587 |         | 0.7%     | +1,360          |

Dispositions by Major Case Category\*\*

| Category                              | Summary | Change   | % Change | Absolute Change |
|---------------------------------------|---------|----------|----------|-----------------|
| Adult Criminal                        | 46,280  |          | +1.8%    | +797            |
| Child Dependency                      | 7,993   |          | +1.0%    | +78             |
| Child in Need of Services/Supervision | 1,816   | <b></b>  | +17.9%   | +276            |
| Custody and Visitation                | 50,947  | <b></b>  | -3.6%    | -1,924          |
| Delinquency                           | 13,575  |          | +20.2%   | +2,280          |
| Juvenile Miscellaneous                | 2,429   | <b></b>  | -6.1%    | -159            |
| New to Workload Study                 | 1,022   | <b></b>  | +62.0%   | +391            |
| Other                                 | 23,324  | <b>A</b> | -3.4%    | -833            |
| Protective Orders                     | 10,262  | <b></b>  | +1.6%    | +158            |
| Support                               | 24,527  | <b></b>  | +1.2%    | +291            |
| Traffic                               | 4,412   | <b>A</b> | +0.1%    | +5              |
| GRAND TOTAL                           | 186,587 |          | 0.7%     | +1,360          |
|                                       |         |          |          |                 |