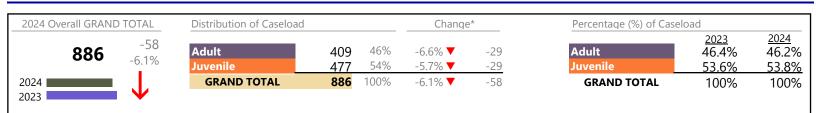

#### **Dispositions by Division & Code**

| Division | Case Type Description                            | Code | C       | Channel                               | 0/ 6      | Absolute Cherry |
|----------|--------------------------------------------------|------|---------|---------------------------------------|-----------|-----------------|
|          |                                                  |      | Summary | Change                                | % Change  | Absolute Change |
| Adult    | Misdemeanor                                      | CM   | 1,379   |                                       | +20.9%    | +238            |
|          | Civil Support                                    | VS   | 1,151   |                                       | -11.1%    | -143            |
|          | Show Cause                                       | SC   | 1,122   | <b></b>                               | +15.0%    | +146            |
|          | Other                                            | ОТ   | 911     |                                       | -8.0%     | -79             |
|          | Remand Support                                   | RS   | 508     |                                       | +234.2%   | +356            |
|          | Family Abuse - Protective Order                  | FP   | 388     | •                                     | -3.2%     | -13             |
|          | Capias                                           | CA   | 369     |                                       | -26.1%    | -130            |
|          | Felony                                           | CF   | 299     | <b>A</b>                              | +13.7%    | +36             |
|          | Motion - Protective Order                        | MP   | 65      |                                       | +66.7%    | +26             |
|          | Non-Family Abuse Protective Order                | AP   | 24      |                                       | +26.3%    | +5              |
|          | Violation of Protective Order                    | PV   | 14      | <b>A</b>                              | +250.0%   | +10             |
|          | Bond Forfeiture                                  | BF   | 4       | $\leftrightarrow$                     |           | -               |
|          | Restricted License for Non-Support               | SL   | 2       |                                       | +100.0%   | +1              |
|          | Mental Commitment                                | MC   | 1       |                                       | -         | +1              |
|          | Return of Desposit (Bondsman)                    | RD   | 1       | <b></b>                               | -         | +1              |
|          | Criminal Support                                 | CS   | 0       | ▼                                     | -100.0%   | -1              |
|          | Violation Family Abuse Protective Order          | PS   | 0       | ▼                                     | -100.0%   | -1              |
|          | Total                                            |      | 6,238   |                                       | 7.8%      | +453            |
| Juvenile | Custody Visitation                               | CV   | 2,966   | ▼                                     | -9.4%     | -306            |
| Juvenne  | Remand Custody                                   | RC   | 730     | <b></b>                               | +261.4%   | +528            |
|          | Remand Visitation                                | RV   | 716     | <b></b>                               | +254.5%   | +514            |
|          | Misdemeanor                                      | DM   | 434     | <b></b>                               | +22.6%    | +80             |
|          | Traffic                                          | Т    | 241     | <b>A</b>                              | +6.6%     | +15             |
|          | Felony                                           | DF   | 155     | ▼                                     | -32.3%    | -74             |
|          | Motion - Protective Order                        | MP   | 153     | <b>A</b>                              | +2.7%     | +4              |
|          | Abuse and Neglect                                | AN   | 134     |                                       | +5.5%     | +7              |
|          | Paternity                                        | ΡΤ   | 81      | <b></b>                               | +92.9%    | +39             |
|          | Foster Care Review                               | FC   | 69      | <b>A</b>                              | +60.5%    | +26             |
|          | Permanency Planning                              | РН   | 61      | •                                     | -3.2%     | -2              |
|          | Non-Family Abuse Protective Order                | AP   | 52      | <b></b>                               | +15.6%    | +7              |
|          | Status                                           | ST   | 49      |                                       | +14.0%    | +6              |
|          | Show Cause                                       | SC   | 34      |                                       | -12.8%    | -5              |
|          | Terminate Parental Rights                        | TP   | 25      | $\leftrightarrow$                     |           | -               |
|          | Truancy                                          | TR   | 23      |                                       | +109.1%   | +12             |
|          | Initial Foster Care                              | IF   | 22      | <b>•</b>                              | -29.0%    | -9              |
|          | Civil Violation                                  | CI   | 17      | · · · · · · · · · · · · · · · · · · · | -15.0%    | -3              |
|          | Other                                            | OT   | 14      | <b>•</b>                              | +40.0%    | +4              |
|          | Child In Need of Services                        | CS   | 7       | <b>•</b>                              | -30.0%    | -3              |
|          | Capias                                           | CA   | 5       |                                       | -66.7%    | -10             |
|          | Family Abuse - Protective Order                  | FP   | 5       | •<br>•                                | +25.0%    | +1              |
|          | Emancipation                                     | EP   | 4       |                                       | +300.0%   | +3              |
|          | Special Immigrant Juvenile Status                | SI   | 4       |                                       | +300.0%   | +3              |
|          | Relief of Custody                                | CR   | 4       | $\Leftrightarrow$                     | + 500.078 | +3              |
|          | Voluntary Continuing Services and Support Agreer |      | 3       |                                       | 62 59/    | -5              |
|          |                                                  |      | 3       |                                       | -62.5%    |                 |
|          | Entrustment                                      | ET   | 2       |                                       | -75.0%    | -6              |
|          | Temporary Detention Order                        | TD   | 1       |                                       | -80.0%    | -4              |
|          | Mental Commitment                                | MC   | 0       |                                       | -100.0%   | -9              |
|          | Qualified Residential Treatment                  | QR   | 0       |                                       | -100.0%   | -1              |
|          | Violation of Protective Order                    | PV   | 0       |                                       | -100.0%   | -1              |
|          | Total                                            |      | 6,010   |                                       | 15.6%     | +811            |
|          |                                                  | _    | 12,248  |                                       |           |                 |

\* Compared to same time period as previous year 6/13/2024 1:46:41PM

January 2024 thru May 2024 Dispositions (Compared to January 2023 thru May 2023)

**Dispositions by Major Case Category\*\*** 

| Category                              | Summary | Change   | % Change | Absolute Change |
|---------------------------------------|---------|----------|----------|-----------------|
| Adult Criminal                        | 2,885   | <b></b>  | +12.7%   | +325            |
| Child Dependency                      | 319     | ▼        | +3.2%    | +10             |
| Child in Need of Services/Supervision | 42      |          | +75.0%   | +18             |
| Custody and Visitation                | 3,047   | <b></b>  | -8.1%    | -267            |
| Delinquency                           | 616     | •        | -3.0%    | -19             |
| Juvenile Miscellaneous                | 53      | <b></b>  | +20.5%   | +9              |
| New to Workload Study                 | 21      |          |          | 0               |
| Other                                 | 2,882   | <b></b>  | +83.6%   | +1,312          |
| Protective Orders                     | 687     | <b></b>  | +4.6%    | +30             |
| Support                               | 1,455   | <b>A</b> | -10.4%   | -169            |
| Traffic                               | 241     |          | +6.6%    | +15             |
| GRAND TOTAL                           | 12,248  |          | 11.5%    | +1,264          |