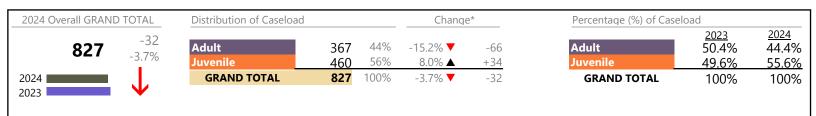

\* Compared to same time period as previous year 6/13/2024 1:46:41PM

January 2024 thru May 2024 Dispositions (Compared to January 2023 thru May 2023)

**Dispositions by Major Case Category\*\*** 

| Category                              | Summary | Change   | % Change | Absolute Change |
|---------------------------------------|---------|----------|----------|-----------------|
| Adult Criminal                        | 2,885   | <b></b>  | +12.7%   | +325            |
| Child Dependency                      | 319     | ▼        | +3.2%    | +10             |
| Child in Need of Services/Supervision | 42      |          | +75.0%   | +18             |
| Custody and Visitation                | 3,047   | <b></b>  | -8.1%    | -267            |
| Delinquency                           | 616     | •        | -3.0%    | -19             |
| Juvenile Miscellaneous                | 53      | <b></b>  | +20.5%   | +9              |
| New to Workload Study                 | 21      |          |          | 0               |
| Other                                 | 2,882   | <b></b>  | +83.6%   | +1,312          |
| Protective Orders                     | 687     | <b></b>  | +4.6%    | +30             |
| Support                               | 1,455   | <b>A</b> | -10.4%   | -169            |
| Traffic                               | 241     |          | +6.6%    | +15             |
| GRAND TOTAL                           | 12,248  |          | 11.5%    | +1,264          |