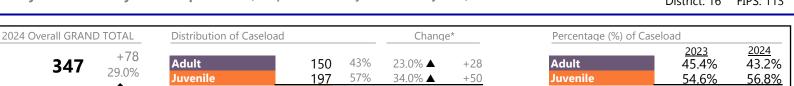

| CPSS - JCMS CASELOAD STATISTICS OF THE JUVENILE & DC<br>January 2024 thru May 2024 Dispositions (Compared to January |       | Portsmouth<br>District: 3 FIPS: 740 |         |      |
|----------------------------------------------------------------------------------------------------------------------|-------|-------------------------------------|---------|------|
| Delinquency                                                                                                          | 187   |                                     | +23.8%  | +36  |
| Juvenile Miscellaneous                                                                                               | 18    |                                     | +200.0% | +12  |
| New to Workload Study                                                                                                | 5     | <b></b>                             | +66.7%  | +2   |
| Other                                                                                                                | 563   | <b></b>                             | -1.6%   | -9   |
| Protective Orders                                                                                                    | 249   |                                     | +7.8%   | +18  |
| Support                                                                                                              | 662   | <b></b>                             | +0.6%   | +4   |
| Traffic                                                                                                              | 18    |                                     | +5.9%   | +1   |
| GRAND TOTAL                                                                                                          | 4,207 |                                     | 4.4%    | +178 |