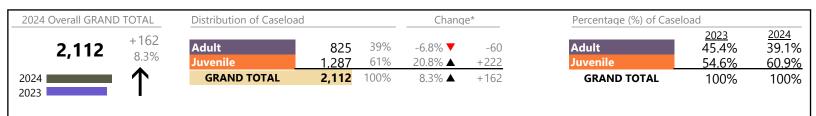

#### **Dispositions by Major Case Category\*\***

| Category                              | Summary | Change  | % Change | Absolute Change |
|---------------------------------------|---------|---------|----------|-----------------|
| Adult Criminal                        | 1,278   |         | +0.9%    | +12             |
| Child Dependency                      | 24      |         | +14.3%   | +3              |
| Child in Need of Services/Supervision | 1       | ▼       | -75.0%   | -3              |
| Custody and Visitation                | 1,202   | <b></b> | +9.3%    | +102            |

| CPSS - JCMS CASELOAD STATISTICS OF THE JUVENILE & DC<br>January 2024 thru May 2024 Dispositions (Compared to January |       | Portsmouth<br>District: 3 FIPS: 740 |         |      |
|----------------------------------------------------------------------------------------------------------------------|-------|-------------------------------------|---------|------|
| Delinquency                                                                                                          | 187   |                                     | +23.8%  | +36  |
| Juvenile Miscellaneous                                                                                               | 18    |                                     | +200.0% | +12  |
| New to Workload Study                                                                                                | 5     | <b></b>                             | +66.7%  | +2   |
| Other                                                                                                                | 563   | <b></b>                             | -1.6%   | -9   |
| Protective Orders                                                                                                    | 249   |                                     | +7.8%   | +18  |
| Support                                                                                                              | 662   | <b></b>                             | +0.6%   | +4   |
| Traffic                                                                                                              | 18    |                                     | +5.9%   | +1   |
| GRAND TOTAL                                                                                                          | 4,207 |                                     | 4.4%    | +178 |