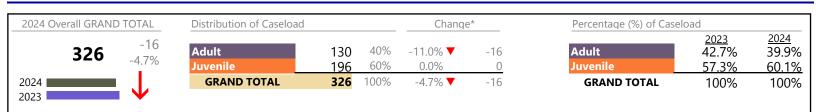

#### **Dispositions by Major Case Category\*\***

| Category                              | Summary | Change  | % Change | Absolute Change |
|---------------------------------------|---------|---------|----------|-----------------|
| Adult Criminal                        | 1,278   |         | +0.9%    | +12             |
| Child Dependency                      | 24      |         | +14.3%   | +3              |
| Child in Need of Services/Supervision | 1       | ▼       | -75.0%   | -3              |
| Custody and Visitation                | 1,202   | <b></b> | +9.3%    | +102            |

\* Compared to same time period as previous year 6/13/2024 1:46:41PM

\*\* Case Type Categories are defined in the 2017 Virginia Judicial Workload Assessment Source: SCV-SQL-Information

Portsmouth

District: 3 FIPS: 740

| CPSS - JCMS CASELOAD STATISTICS OF THE JUVENILE & DC<br>January 2024 thru May 2024 Dispositions (Compared to January |       | Portsmouth<br>District: 3 FIPS: 740 |         |      |
|----------------------------------------------------------------------------------------------------------------------|-------|-------------------------------------|---------|------|
| Delinquency                                                                                                          | 187   |                                     | +23.8%  | +36  |
| Juvenile Miscellaneous                                                                                               | 18    |                                     | +200.0% | +12  |
| New to Workload Study                                                                                                | 5     | <b></b>                             | +66.7%  | +2   |
| Other                                                                                                                | 563   | <b></b>                             | -1.6%   | -9   |
| Protective Orders                                                                                                    | 249   |                                     | +7.8%   | +18  |
| Support                                                                                                              | 662   | <b></b>                             | +0.6%   | +4   |
| Traffic                                                                                                              | 18    |                                     | +5.9%   | +1   |
| GRAND TOTAL                                                                                                          | 4,207 |                                     | 4.4%    | +178 |