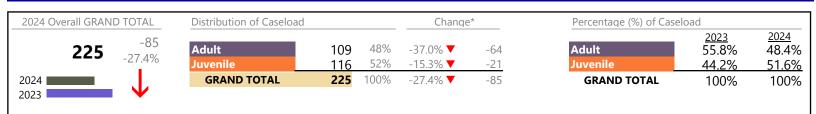

#### **Dispositions by Major Case Category\*\***

| Summary | Change                                       | % Change                                                                                                                         | Absolute Change                                                                                                                                                                 |
|---------|----------------------------------------------|----------------------------------------------------------------------------------------------------------------------------------|---------------------------------------------------------------------------------------------------------------------------------------------------------------------------------|
| 109     |                                              | +14.7%                                                                                                                           | +14                                                                                                                                                                             |
| 30      |                                              | +11.1%                                                                                                                           | +3                                                                                                                                                                              |
| 3       | <b></b>                                      | -                                                                                                                                | +3                                                                                                                                                                              |
| 100     | •                                            | -16.0%                                                                                                                           | -19                                                                                                                                                                             |
| 35      | ▼                                            | +9.4%                                                                                                                            | +3                                                                                                                                                                              |
| 2       | <b></b>                                      | +100.0%                                                                                                                          | +1                                                                                                                                                                              |
| 61      | <b></b>                                      | -6.2%                                                                                                                            | -4                                                                                                                                                                              |
| 14      | •                                            | -33.3%                                                                                                                           | -7                                                                                                                                                                              |
| 30      | •                                            | -41.2%                                                                                                                           | -21                                                                                                                                                                             |
|         | 109<br>30<br>3<br>100<br>35<br>2<br>61<br>14 | 109     ▲       30     ▲       30     ▲       3     ▲       100     ▼       35     ▼       2     ▲       61     ▲       14     ▼ | $ \begin{array}{c ccccc} 109 & & +14.7\% \\ 30 & & +11.1\% \\ 3 & & - \\ 100 & & -16.0\% \\ 35 & & +9.4\% \\ 2 & & +100.0\% \\ 61 & & -6.2\% \\ 14 & & -33.3\% \\ \end{array} $ |

\* Compared to same time period as previous year 6/13/2024 1:46:41PM

\*\* Case Type Categories are defined in the 2017 Virginia Judicial Workload Assessment Source: SCV-SQL-Information

**Franklin City** 

District: 5 FIPS: 620

| CPSS - JCMS CASELOAD STATISTICS OF THE JUVENILE & DOMESTIC RELATIONS DISTRICT COURTS<br>January 2024 thru May 2024 Dispositions (Compared to January 2023 thru May 2023) |             | lin City  |
|--------------------------------------------------------------------------------------------------------------------------------------------------------------------------|-------------|-----------|
| January 2024 thru May 2024 Dispositions (Compared to January 2023 thru May 2023)                                                                                         | District: 5 | FIPS: 620 |
|                                                                                                                                                                          |             |           |