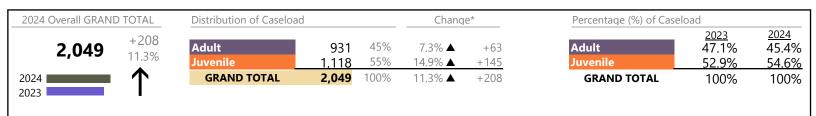

|
| Protective Orders                                                                                                    | 59    |          | +28.3%       | +13                 |
| Support                                                                                                              | 143   | ▼        | +0.7%        | +1                  |
| Traffic                                                                                                              | 10    | •        | -9.1%        | -1                  |
| GRAND TOTAL                                                                                                          | 1,005 | <b></b>  | 3.1%         | +30                 |

January 2024 thru May 2024 Dispositions (Compared to January 2023 thru May 2023)





### **Dispositions by Division & Code**

| Division | Case Type Description                        | Code | Summary | Change