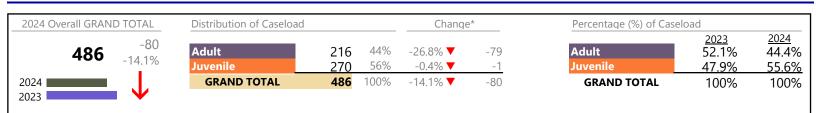

\* Compared to same time period as previous year 6/13/2024 1:46:41PM

January 2024 thru May 2024 Dispositions (Compared to January 2023 thru May 2023)

**Dispositions by Major Case Category\*\*** 

| Category                              | Summary | Change   | % Change | Absolute Change |
|---------------------------------------|---------|----------|----------|-----------------|
| Adult Criminal                        | 2,885   | <b></b>  | +12.7%   | +325            |
| Child Dependency                      | 319     | ▼        | +3.2%    | +10             |
| Child in Need of Services/Supervision | 42      |          | +75.0%   | +18             |
| Custody and Visitation                | 3,047   | <b></b>  | -8.1%    | -267            |
| Delinquency                           | 616     | •        | -3.0%    | -19             |
| Juvenile Miscellaneous                | 53      | <b></b>  | +20.5%   | +9              |
| New to Workload Study                 | 21      |          |          | 0               |
| Other                                 | 2,882   | <b></b>  | +83.6%   | +1,312          |
| Protective Orders                     | 687     | <b></b>  | +4.6%    | +30             |
| Support                               | 1,455   | <b>A</b> | -10.4%   | -169            |
| Traffic                               | 241     |          | +6.6%    | +15             |
| GRAND TOTAL                           | 12,248  |          | 11.5%    | +1,264          |