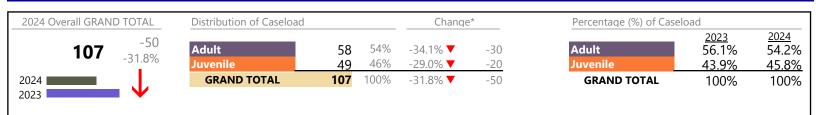

#### **Dispositions by Division & Code**

| Division | Case Type Description             | Code | Summary | Change            | % Change     | Absolute Change |
|----------|-----------------------------------|------|---------|-------------------|--------------|-----------------|
| Adult    | Misdemeanor                       | СМ   | 42      |                   | +13.5%       | +5              |
| Aduit    | Civil Support                     | VS   | 41      | <b></b>           | +28.1%       | +9              |
|          | Show Cause                        | SC   | 41      |                   | +2.5%        | +1              |
|          | Other                             | ОТ   | 39      |                   | +21.9%       | +7              |
|          | Family Abuse - Protective Order   | FP   | 14      | $\Leftrightarrow$ |              | -               |
|          | Remand Support                    | RS   | 10      |                   | +25.0%       | +2              |
|          | Capias                            | CA   | 9       | <b></b>           | -30.8%       | -4              |
|          | Motion - Protective Order         | MP   | 6       | <b></b>           | +500.0%      | +5              |
|          | Felony                            | CF   | 4       | •                 | -85.7%       | -24             |
|          | Violation of Protective Order     | PV   | 4       | <b>A</b>          | +33.3%       | +1              |
|          | Non-Family Abuse Protective Order | AP   | 2       |                   | -            | +2              |
|          | Total                             |      | 212     |                   | <b>1.9</b> % | +4              |
| Juvenile | Custody Visitation                | CV   | 92      | ▼                 | -5.2%        | -5              |
| Juvenne  | Remand Custody                    | RC   | 17      | <b>A</b>          | +88.9%       | +8              |
|          | Remand Visitation                 | RV   | 17      | <b>A</b>          | +88.9%       | +8              |
|          | Misdemeanor                       | DM   | 14      | ▼                 | -22.2%       | -4              |
|          | Traffic                           | Т    | 13      | ▼                 | -43.5%       | -10             |
|          | Temporary Detention Order         | TD   | 4       | ▼                 | -20.0%       | -1              |
|          | Emergency Custody Order           | EC   | 2       | $\Leftrightarrow$ |              | -               |
|          | Felony                            | DF   | 2       | ▼                 | -60.0%       | -3              |
|          | Foster Care Review                | FC   | 2       | <b></b>           | -            | +2              |
|          | Non-Family Abuse Protective Order | AP   | 2       | <b></b>           | +100.0%      | +1              |
|          | Paternity                         | PT   | 2       | ▼                 | -33.3%       | -1              |
|          | Abuse and Neglect                 | AN   | 1       | ▼                 | -80.0%       | -4              |
|          | Initial Foster Care               | IF   | 1       | <b></b>           | -            | +1              |
|          | Other                             | ОТ   | 1       | $\Leftrightarrow$ |              | -               |
|          | Permanency Planning               | PH   | 1       | <b>A</b>          | -            | +1              |
|          | Civil Violation                   | CI   | 0       | ▼                 | -100.0%      | -1              |
|          | Total                             |      | 171     | ▼                 | -4.5%        | -8              |
|          | GRAND TOTAL                       |      | 383     | •                 | -1.0%        | -4              |

#### **Dispositions by Major Case Category\*\***

| Summary | Change                                           | % Change                                                                                                                       | Absolute Change                                        |
|---------|--------------------------------------------------|--------------------------------------------------------------------------------------------------------------------------------|--------------------------------------------------------|
| 85      | •                                                | -22.7%                                                                                                                         | -25                                                    |
| 5       |                                                  |                                                                                                                                | 0                                                      |
| 94      | ▼                                                | -6.0%                                                                                                                          | -6                                                     |
| 16      | ▼                                                | -30.4%                                                                                                                         | -7                                                     |
| 0       | •                                                | -100.0%                                                                                                                        | -1                                                     |
| 90      | <b>A</b>                                         | +36.4%                                                                                                                         | +24                                                    |
| 24      | <b></b>                                          | +50.0%                                                                                                                         | +8                                                     |
| 56      | <b>A</b>                                         | +30.2%                                                                                                                         | +13                                                    |
| 13      | ▼                                                | -43.5%                                                                                                                         | -10                                                    |
| 383     | •                                                | -1.0%                                                                                                                          | -4                                                     |
|         | 85<br>5<br>94<br>16<br>0<br>90<br>24<br>56<br>13 | 85     ▼       5     ▲       94     ▼       16     ▼       0     ▼       90     ▲       24     ▲       56     ▲       13     ▼ | $\begin{array}{c c c c c c c c c c c c c c c c c c c $ |