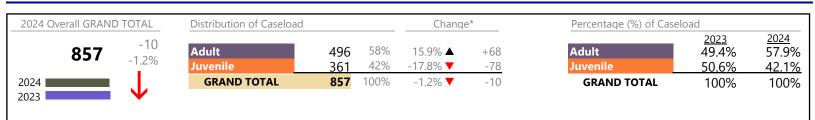

Chesapeake

FIPS: 550

District: 1

January 2024 thru May 2024 Dispositions (Compared to January 2023 thru May 2023)

Chesapeake

District: 1 FIPS: 550

| Dispositions by Major Case Category** |         |                   |          |                 |
|---------------------------------------|---------|-------------------|----------|-----------------|
| Category                              | Summary | Change            | % Change | Absolute Change |
| Adult Criminal                        | 1,805   | <b></b>           | +0.6%    | +10             |
| Child Dependency                      | 60      | •                 | -25.9%   | -21             |
| Child in Need of Services/Supervision | 66      | <b></b>           | +88.6%   | +31             |
| Custody and Visitation                | 1,921   | •                 | -21.1%   | -515            |
| Delinquency                           | 333     |                   | +31.1%   | +79             |
| Juvenile Miscellaneous                | 10      | $\Leftrightarrow$ | +66.7%   | +4              |
| New to Workload Study                 | 7       | <b></b>           | +75.0%   | +3              |
| Other                                 | 1,091   |                   | +15.4%   | +146            |
| Protective Orders                     | 377     | ▼                 | +1.6%    | +6              |
| Support                               | 885     | <b>A</b>          | -1.3%    | -12             |
| Traffic                               | 48      |                   | +2.1%    | + 1             |
| GRAND TOTAL                           | 6,603   | •                 | -3.9%    | -268            |

\* Compared to same time period as previous year 6/13/2024 1:46:41PM

January 2024 thru May 2024 Dispositions (Compared to January 2023 thru May 2023)

**Dispositions by Major Case Category\*\*** 

| Category                              | Summary | Change   | % Change | Absolute Change |
|---------------------------------------|---------|----------|----------|-----------------|
| Adult Criminal                        | 2,885   | <b></b>  | +12.7%   | +325            |
| Child Dependency                      | 319     | ▼        | +3.2%    | +10             |
| Child in Need of Services/Supervision | 42      |          | +75.0%   | +18             |
| Custody and Visitation                | 3,047   | <b></b>  | -8.1%    | -267            |
| Delinquency                           | 616     | •        | -3.0%    | -19             |
| Juvenile Miscellaneous                | 53      | <b></b>  | +20.5%   | +9              |
| New to Workload Study                 | 21      |          |          | 0               |
| Other                                 | 2,882   | <b></b>  | +83.6%   | +1,312          |
| Protective Orders                     | 687     | <b></b>  | +4.6%    | +30             |
| Support                               | 1,455   | <b>A</b> | -10.4%   | -169            |
| Traffic                               | 241     |          | +6.6%    | +15             |
| GRAND TOTAL                           | 12,248  |          | 11.5%    | +1,264          |