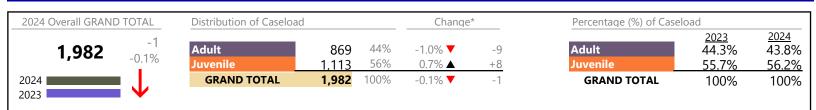

#### **Dispositions by Major Case Category\*\***

| Category         | Summary | Change   | % Change | Absolute Change |
|------------------|---------|----------|----------|-----------------|
| Adult Criminal   | 2,155   |          | +16.4%   | +304            |
| Child Dependency | 359     | <b>A</b> | -12.9%   | -53             |

\* Compared to same time period as previous year 6/13/2024 1:46:41PM

| CPSS - JCMS CASELOAD STATISTICS OF THE JUVENILE & DOMESTIC RELATIONS DISTRICT COURTS<br>January 2024 thru May 2024 Dispositions (Compared to January 2023 thru May 2023) |       |          |        | Norfolk<br>District: 4 FIPS: 710 |  |  |
|--------------------------------------------------------------------------------------------------------------------------------------------------------------------------|-------|----------|--------|----------------------------------|--|--|
| Child in Need of Services/Supervision                                                                                                                                    | 27    |          | +42.1% | +8                               |  |  |
| Custody and Visitation                                                                                                                                                   | 1,709 | ▼        | +2.0%  | +33                              |  |  |
| Delinquency                                                                                                                                                              | 410   | <b>A</b> | -3.3%  | -14                              |  |  |
| Juvenile Miscellaneous                                                                                                                                                   | 60    | •        | -3.2%  | -2                               |  |  |
| Other                                                                                                                                                                    | 1,152 | <b></b>  | +10.2% | +107                             |  |  |
| Protective Orders                                                                                                                                                        | 426   |          | +16.7% | +61                              |  |  |
| Support                                                                                                                                                                  | 1,084 | <b></b>  | +3.2%  | +34                              |  |  |
| Traffic                                                                                                                                                                  | 37    |          | +19.4% | +6                               |  |  |
| GRAND TOTAL                                                                                                                                                              | 7,419 | <b>A</b> | 7.0%   | +484                             |  |  |