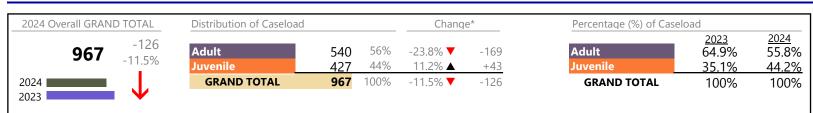

#### **Dispositions by Major Case Category\*\***

| Category                              | Summary | Change  | % Change | Absolute Change |
|---------------------------------------|---------|---------|----------|-----------------|
| Adult Criminal                        | 1,278   |         | +0.9%    | +12             |
| Child Dependency                      | 24      |         | +14.3%   | +3              |
| Child in Need of Services/Supervision | 1       | ▼       | -75.0%   | -3              |
| Custody and Visitation                | 1,202   | <b></b> | +9.3%    | +102            |

| CPSS - JCMS CASELOAD STATISTICS OF THE JUVENILE & DC<br>January 2024 thru May 2024 Dispositions (Compared to January |       | Portsmouth<br>District: 3 FIPS: 740 |         |      |
|----------------------------------------------------------------------------------------------------------------------|-------|-------------------------------------|---------|------|
| Delinquency                                                                                                          | 187   |                                     | +23.8%  | +36  |
| Juvenile Miscellaneous                                                                                               | 18    |                                     | +200.0% | +12  |
| New to Workload Study                                                                                                | 5     | <b></b>                             | +66.7%  | +2   |
| Other                                                                                                                | 563   | <b></b>                             | -1.6%   | -9   |
| Protective Orders                                                                                                    | 249   |                                     | +7.8%   | +18  |
| Support                                                                                                              | 662   | <b></b>                             | +0.6%   | +4   |
| Traffic                                                                                                              | 18    |                                     | +5.9%   | +1   |
| GRAND TOTAL                                                                                                          | 4,207 |                                     | 4.4%    | +178 |