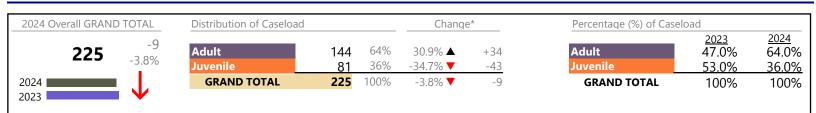

#### **Dispositions by Division & Code**

| Division | Case Type Description                    | Code        | Summary | Change            | % Change | Absolute Change |
|----------|------------------------------------------|-------------|---------|-------------------|----------|-----------------|
|          | Other                                    | ОТ          | 56      |                   | +19.1%   | +9              |
| Adult    | Misdemeanor                              | CM          | 55      |                   | +14.6%   | +7              |
|          | Civil Support                            | VS          | 26      | •                 | -36.6%   | -15             |
|          | Show Cause                               | SC          | 25      | •                 | -30.6%   | -11             |
|          | Felony                                   | CF          | 19      | <b></b>           | +137.5%  | +11             |
|          | Capias                                   | CA          | 14      | ▼                 | +7.7%    | +1              |
|          | Family Abuse - Protective Order          | FP          | 10      | ▼                 | -28.6%   | -4              |
|          | Non-Family Abuse Protective Order        | AP          | 1       | $\Leftrightarrow$ |          | -               |
|          | Remand Support                           | RS          | 1       | •                 | -50.0%   | -1              |
|          | Motion - Protective Order                | MP          | 0       | ▼                 | -100.0%  | -4              |
|          | Total                                    |             | 207     | •                 | -3.3%    | -7              |
| Juvenile | Custody Visitation                       | CV          | 98      | •                 | -16.2%   | -19             |
| Juvenne  | Misdemeanor                              | DM          | 24      | <b>A</b>          | +33.3%   | +6              |
|          | Felony                                   | DF          | 11      | •                 | -8.3%    | -1              |
|          | Abuse and Neglect                        | AN          | 9       | •                 | -10.0%   | -1              |
|          | Foster Care Review                       | FC          | 8       | •                 | -11.1%   | -1              |
|          | Permanency Planning                      | PH          | 8       | <b>A</b>          | +166.7%  | +5              |
|          | Traffic                                  | Т           | 4       | •                 | -60.0%   | -6              |
|          | Non-Family Abuse Protective Order        | AP          | 3       | <b>A</b>          | +200.0%  | +2              |
|          | Truancy                                  | TR          | 3       | <b>A</b>          | -        | +3              |
|          | Emergency Custody Order                  | EC          | 2       | $\Leftrightarrow$ |          | -               |
|          | Paternity                                | PT          | 2       | $\Leftrightarrow$ |          | -               |
|          | Status                                   | ST          | 2       | <b>A</b>          | +100.0%  | +1              |
|          | Terminate Parental Rights                | TP          | 2       | $\Leftrightarrow$ |          | -               |
|          | Initial Foster Care                      | IF          | 1       | •                 | -50.0%   | -1              |
|          | Other                                    | ОТ          | 1       | <b>A</b>          | -        | +1              |
|          | Relief of Custody                        | CR          | 1       |                   | -        | +1              |
|          | Temporary Detention Order                | TD          | 1       | •                 | -75.0%   | -3              |
|          | Voluntary Continuing Services and Suppor | t Agreen VA | 1       | <b>A</b>          | -        | +1              |
|          | Family Abuse - Protective Order          | FP          | 0       | •                 | -100.0%  | -1              |
|          | Qualified Residential Treatment          | QR          | 0       | •                 | -100.0%  | -1              |
|          | Remand Custody                           | RC          | 0       | •                 | -100.0%  | -5              |
|          | Remand Visitation                        | RV          | 0       |                   | -100.0%  | -5              |
|          | Show Cause                               | SC          | 0       |                   | -100.0%  | -2              |
|          | Total                                    |             | 181     | •                 | -12.6%   | -26             |
|          | GRAND TOTAL                              |             | 388     | •                 | -7.8%    | -33             |

#### **Dispositions by Major Case Category\*\***

| Summary | Change                                       | % Change                                                                                                                         | Absolute Change                                                                                                                                                                 |
|---------|----------------------------------------------|----------------------------------------------------------------------------------------------------------------------------------|---------------------------------------------------------------------------------------------------------------------------------------------------------------------------------|
| 109     |                                              | +14.7%                                                                                                                           | +14                                                                                                                                                                             |
| 30      |                                              | +11.1%                                                                                                                           | +3                                                                                                                                                                              |
| 3       | <b></b>                                      | -                                                                                                                                | +3                                                                                                                                                                              |
| 100     | •                                            | -16.0%                                                                                                                           | -19                                                                                                                                                                             |
| 35      | ▼                                            | +9.4%                                                                                                                            | +3                                                                                                                                                                              |
| 2       | <b></b>                                      | +100.0%                                                                                                                          | +1                                                                                                                                                                              |
| 61      | <b></b>                                      | -6.2%                                                                                                                            | -4                                                                                                                                                                              |
| 14      | •                                            | -33.3%                                                                                                                           | -7                                                                                                                                                                              |
| 30      | •                                            | -41.2%                                                                                                                           | -21                                                                                                                                                                             |
|         | 109<br>30<br>3<br>100<br>35<br>2<br>61<br>14 | 109     ▲       30     ▲       30     ▲       3     ▲       100     ▼       35     ▼       2     ▲       61     ▲       14     ▼ | $ \begin{array}{c ccccc} 109 & & +14.7\% \\ 30 & & +11.1\% \\ 3 & & - \\ 100 & & -16.0\% \\ 35 & & +9.4\% \\ 2 & & +100.0\% \\ 61 & & -6.2\% \\ 14 & & -33.3\% \\ \end{array} $ |

\* Compared to same time period as previous year 6/13/2024 1:46:41PM

\*\* Case Type Categories are defined in the 2017 Virginia Judicial Workload Assessment Source: SCV-SQL-Information

**Franklin City** 