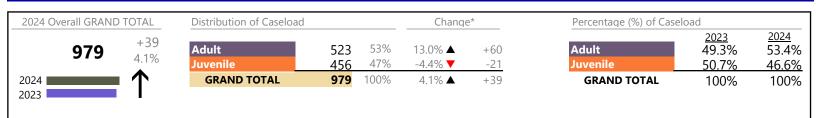

January 2024 thru May 2024 Dispositions (Compared to January 2023 thru May 2023)

Virginia Beach

District: 2 FIPS: 810

#### **Dispositions by Division & Code**

| Division | Case Type Description                            | Code | C       | Channel                               | 0/ 6      | Absolute Cherry |
|----------|--------------------------------------------------|------|---------|---------------------------------------|-----------|-----------------|
|          |                                                  |      | Summary | Change                                | % Change  | Absolute Change |
| Adult    | Misdemeanor                                      | CM   | 1,379   |                                       | +20.9%    | +238            |
|          | Civil Support                                    | VS   | 1,151   |                                       | -11.1%    | -143            |
|          | Show Cause                                       | SC   | 1,122   | <b></b>                               | +15.0%    | +146            |
|          | Other                                            | ОТ   | 911     |                                       | -8.0%     | -79             |
|          | Remand Support                                   | RS   | 508     |                                       | +234.2%   | +356            |
|          | Family Abuse - Protective Order                  | FP   | 388     | •                                     | -3.2%     | -13             |
|          | Capias                                           | CA   | 369     |                                       | -26.1%    | -130            |
|          | Felony                                           | CF   | 299     | <b>A</b>                              | +13.7%    | +36             |
|          | Motion - Protective Order                        | MP   | 65      |                                       | +66.7%    | +26             |
|          | Non-Family Abuse Protective Order                | AP   | 24      |                                       | +26.3%    | +5              |
|          | Violation of Protective Order                    | PV   | 14      | <b>A</b>                              | +250.0%   | +10             |
|          | Bond Forfeiture                                  | BF   | 4       | $\leftrightarrow$                     |           | -               |
|          | Restricted License for Non-Support               | SL   | 2       |                                       | +100.0%   | +1              |
|          | Mental Commitment                                | MC   | 1       |                                       | -         | +1              |
|          | Return of Desposit (Bondsman)                    | RD   | 1       | <b></b>                               | -         | +1              |
|          | Criminal Support                                 | CS   | 0       | ▼                                     | -100.0%   | -1              |
|          | Violation Family Abuse Protective Order          | PS   | 0       | ▼                                     | -100.0%   | -1              |
|          | Total                                            |      | 6,238   |                                       | 7.8%      | +453            |
| Juvenile | Custody Visitation                               | CV   | 2,966   | ▼                                     | -9.4%     | -306            |
| Juvenne  | Remand Custody                                   | RC   | 730     | <b></b>                               | +261.4%   | +528            |
|          | Remand Visitation                                | RV   | 716     | <b></b>                               | +254.5%   | +514            |
|          | Misdemeanor                                      | DM   | 434     | <b></b>                               | +22.6%    | +80             |
|          | Traffic                                          | Т    | 241     | <b>A</b>                              | +6.6%     | +15             |
|          | Felony                                           | DF   | 155     | ▼                                     | -32.3%    | -74             |
|          | Motion - Protective Order                        | MP   | 153     | <b>A</b>                              | +2.7%     | +4              |
|          | Abuse and Neglect                                | AN   | 134     |                                       | +5.5%     | +7              |
|          | Paternity                                        | ΡΤ   | 81      | <b></b>                               | +92.9%    | +39             |
|          | Foster Care Review                               | FC   | 69      | <b>A</b>                              | +60.5%    | +26             |
|          | Permanency Planning                              | РН   | 61      | •                                     | -3.2%     | -2              |
|          | Non-Family Abuse Protective Order                | AP   | 52      | <b></b>                               | +15.6%    | +7              |
|          | Status                                           | ST   | 49      |                                       | +14.0%    | +6              |
|          | Show Cause                                       | SC   | 34      |                                       | -12.8%    | -5              |
|          | Terminate Parental Rights                        | TP   | 25      | $\leftrightarrow$                     |           | -               |
|          | Truancy                                          | TR   | 23      |                                       | +109.1%   | +12             |
|          | Initial Foster Care                              | IF   | 22      | <b>•</b>                              | -29.0%    | -9              |
|          | Civil Violation                                  | CI   | 17      | · · · · · · · · · · · · · · · · · · · | -15.0%    | -3              |
|          | Other                                            | OT   | 14      | <b>•</b>                              | +40.0%    | +4              |
|          | Child In Need of Services                        | CS   | 7       | <b>•</b>                              | -30.0%    | -3              |
|          | Capias                                           | CA   | 5       |                                       | -66.7%    | -10             |
|          | Family Abuse - Protective Order                  | FP   | 5       | •<br>•                                | +25.0%    | +1              |
|          | Emancipation                                     | EP   | 4       |                                       | +300.0%   | +3              |
|          | Special Immigrant Juvenile Status                | SI   | 4       |                                       | +300.0%   | +3              |
|          | Relief of Custody                                | CR   | 4       | $\Leftrightarrow$                     | + 500.078 | +3              |
|          | Voluntary Continuing Services and Support Agreer |      | 3       |                                       | 62 59/    | -5              |
|          |                                                  |      | 3       |                                       | -62.5%    |                 |
|          | Entrustment                                      | ET   | 2       |                                       | -75.0%    | -6              |
|          | Temporary Detention Order                        | TD   | 1       |                                       | -80.0%    | -4              |
|          | Mental Commitment                                | MC   | 0       |                                       | -100.0%   | -9              |
|          | Qualified Residential Treatment                  | QR   | 0       |                                       | -100.0%   | -1              |
|          | Violation of Protective Order                    | PV   | 0       |                                       | -100.0%   | -1              |
|          | Total                                            |      | 6,010   |                                       | 15.6%     | +811            |
|          |                                                  | _    | 12,248  |                                       |           |                 |

\* Compared to same time period as previous year 6/13/2024 1:46:41PM

January 2024 thru May 2024 Dispositions (Compared to January 2023 thru May 2023)

**Dispositions by Major Case Category\*\*** 

| Category                              | Summary | Change   | % Change | Absolute Change |
|---------------------------------------|---------|----------|----------|-----------------|
| Adult Criminal                        | 2,885   | <b></b>  | +12.7%   | +325            |
| Child Dependency                      | 319     | ▼        | +3.2%    | +10             |
| Child in Need of Services/Supervision | 42      |          | +75.0%   | +18             |
| Custody and Visitation                | 3,047   | <b></b>  | -8.1%    | -267            |
| Delinquency                           | 616     | •        | -3.0%    | -19             |
| Juvenile Miscellaneous                | 53      | <b></b>  | +20.5%   | +9              |
| New to Workload Study                 | 21      |          |          | 0               |
| Other                                 | 2,882   | <b></b>  | +83.6%   | +1,312          |
| Protective Orders                     | 687     | <b></b>  | +4.6%    | +30             |
| Support                               | 1,455   | <b>A</b> | -10.4%   | -169            |
| Traffic                               | 241     |          | +6.6%    | +15             |
| GRAND TOTAL                           | 12,248  |          | 11.5%    | +1,264          |