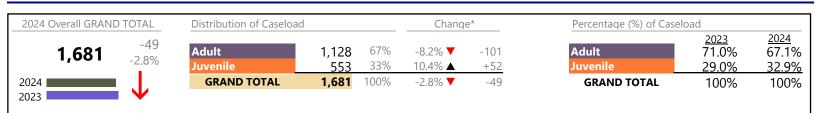

FIPS: 175

District: 5

January 2024 thru May 2024 Dispositions (Compared to January 2023 thru May 2023)

#### **Dispositions by Division & Code**

| Division | Case Type Description                     | Code         | Summary | Change   | % Change | Absolute Change |
|----------|-------------------------------------------|--------------|---------|----------|----------|-----------------|
| Adult    | Show Cause                                | SC           | 334     | ▼        | -4.6%    | -16             |
| Auun     | Civil Support                             | VS           | 326     | •        | -2.7%    | -9              |
|          | Misdemeanor                               | CM           | 269     | ▼        | -12.9%   | -40             |
|          | Other                                     | ОТ           | 208     | ▼        | -55.7%   | -262            |
|          | Family Abuse - Protective Order           | FP           | 107     | <b>A</b> | +1.9%    | +2              |
|          | Capias                                    | CA           | 87      | ▼        | -10.3%   | -10             |
|          | Felony                                    | CF           | 79      | <b></b>  | +12.9%   | +9              |
|          | Remand Support                            | RS           | 41      | ▼        | -79.0%   | -154            |
|          | Motion - Protective Order                 | MP           | 13      | <b>A</b> | +85.7%   | +6              |
|          | Violation of Protective Order             | PV           | 3       | <b>A</b> | -        | +3              |
|          | Restricted License for Non-Support        | SL           | 1       | ▲        | -        | +1              |
|          | Non-Family Abuse Protective Order         | AP           | 0       | ▼        | -100.0%  | -1              |
|          | Total                                     |              | 1,468   | •        | -24.3%   | -471            |
| Juvenile | Custody Visitation                        | CV           | 636     | •        | -2.2%    | -14             |
| Javenne  | Misdemeanor                               | DM           | 131     | •        | -10.9%   | -16             |
|          | Felony                                    | DF           | 62      |          | +19.2%   | +10             |
|          | Remand Custody                            | RC           | 55      | •        | -77.7%   | -192            |
|          | Remand Visitation                         | RV           | 55      | •        | -77.3%   | -187            |
|          | Traffic                                   | Т            | 27      |          | +28.6%   | +6              |
|          | Status                                    | ST           | 24      | •        | -31.4%   | -11             |
|          | Non-Family Abuse Protective Order         | AP           | 23      |          | +27.8%   | +5              |
|          | Emergency Custody Order                   | EC           | 21      | •        | -80.7%   | -88             |
|          | Paternity                                 | PT           | 19      | •        | -9.5%    | -2              |
|          | Temporary Detention Order                 | TD           | 15      | •        | -86.8%   | -99             |
|          | Foster Care Review                        | FC           | 14      |          | +180.0%  | +9              |
|          | Terminate Parental Rights                 | TP           | 10      |          | +400.0%  | +8              |
|          | Initial Foster Care                       | IF           | 9       | <b>A</b> | +800.0%  | +8              |
|          | Permanency Planning                       | PH           | 9       | •        | -25.0%   | -3              |
|          | Other                                     | ОТ           | 8       | •        | -66.7%   | -16             |
|          | Relief of Custody                         | CR           | 8       |          | +700.0%  | +7              |
|          | Capias                                    | CA           | 7       | <b>A</b> | +40.0%   | +2              |
|          | Abuse and Neglect                         | AN           | 6       |          | +200.0%  | +4              |
|          | Show Cause                                | SC           | 4       | <b></b>  | +300.0%  | +3              |
|          | Mental Commitment                         | MC           | 2       | •        | -71.4%   | -5              |
|          | Child In Need of Services                 | CS           | 1       |          | -        | +1              |
|          | Family Abuse - Protective Order           | FP           | 1       | •        | -66.7%   | -2              |
|          | Child at Risk                             | RI           | 0       | •        | -100.0%  | -2              |
|          | Voluntary Continuing Services and Support | rt Agreen VA | 0       | <b>•</b> | -100.0%  | -4              |
|          | Total                                     |              | 1,147   | •        | -33.5%   | -578            |
|          | GRAND TOTAL                               |              | 2,615   | •        | -28.6%   | -1,049          |

**Dispositions by Major Case Category\*\*** 

| Category                              | Summary | Change  | % Change | Absolute Change |
|---------------------------------------|---------|---------|----------|-----------------|
| Adult Criminal                        | 659     | <b></b> | -2.2%    | -15             |
| Child Dependency                      | 56      | <b></b> | +93.1%   | +27             |
| Child in Need of Services/Supervision | 2       | <b></b> | -        | +2              |
| Custody and Visitation                | 655     | •       | -2.4%    | -16             |
| Delinquency                           | 203     | <b></b> | -1.0%    | -2              |
|                                       |         |         |          |                 |

\* Compared to same time period as previous year 6/13/2024 1:46:41PM

| CPSS - JCMS CASELOAD STATISTICS OF THE JUVENILE & DOM<br>January 2024 thru May 2024 Dispositions (Compared to January 20 |       | Suffolk<br>District: 5 FIPS: 800 |        |        |
|--------------------------------------------------------------------------------------------------------------------------|-------|----------------------------------|--------|--------|
| Juvenile Miscellaneous                                                                                                   | 24    | •                                | -31.4% | -11    |
| Other                                                                                                                    | 405   | •                                | -71.2% | -1,003 |
| Protective Orders                                                                                                        | 144   | ▼                                | +7.5%  | +10    |
| Support                                                                                                                  | 440   | <b></b>                          | -9.7%  | -47    |
| Traffic                                                                                                                  | 27    |                                  | +28.6% | +6     |
| GRAND TOTAL                                                                                                              | 2,615 | •                                | -28.6% | -1,049 |