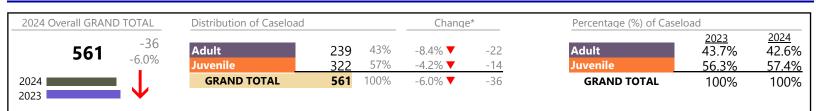

\* Compared to same time period as previous year 6/13/2024 1:46:41PM

\*\* Case Type Categories are defined in the 2017 Virginia Judicial Workload Assessment Source: SCV-SQL-Information

**Franklin City** 

District: 5 FIPS: 620

| CPSS - JCMS CASELOAD STATISTICS OF THE JUVENILE & DOMESTIC RELATIONS DISTRICT COURTS<br>January 2024 thru May 2024 Dispositions (Compared to January 2023 thru May 2023) |             | lin City  |
|--------------------------------------------------------------------------------------------------------------------------------------------------------------------------|-------------|-----------|
| January 2024 thru May 2024 Dispositions (Compared to January 2023 thru May 2023)                                                                                         | District: 5 | FIPS: 620 |
|                                                                                                                                                                          |             |           |