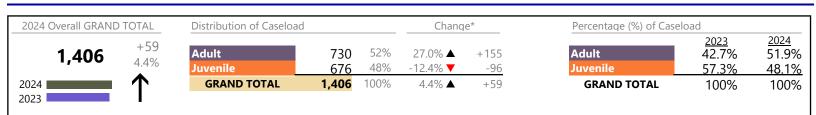

#### **Dispositions by Division & Code**

| Division | Case Type Description                            | Code | Summary | Change            | % Change | Absolute Change |
|----------|--------------------------------------------------|------|---------|-------------------|----------|-----------------|
|          |                                                  | СМ   | 22,163  | ▲                 | +1.7%    | +366            |
| Adult    | Civil Support                                    | VS   | 17,439  |                   | +1.0%    | +174            |
|          | Show Cause                                       | SC   | 16,519  |                   | -0.2%    | -35             |
|          | Other                                            | OT   | 16,061  | <b>T</b>          | -6.7%    | -1,150          |
|          | Capias                                           | CA   | 7,104   | <b></b>           | +4.5%    | +303            |
|          | Family Abuse - Protective Order                  | FP   | 7,017   | •                 | -0.1%    | -6              |
|          | Felony                                           | CF   | 6,915   | <b>Å</b>          | +4.6%    | +301            |
|          | Remand Support                                   | RS   | 1,560   |                   | +15.4%   | +208            |
|          | Motion - Protective Order                        | MP   | 944     | •                 | -0.3%    | -3              |
|          | Non-Family Abuse Protective Order                | AP   | 622     | <b>Å</b>          | +3.8%    | +23             |
|          | Violation of Protective Order                    | PV   | 423     | <b>–</b>          | -9.4%    | -44             |
|          | Protective Order                                 | PC   | 87      |                   | +35.9%   | +23             |
|          | Restricted License for Non-Support               | SL   | 73      | <b>—</b>          | +5.8%    | +4              |
|          | Bond Forfeiture                                  | BF   | 43      | $\leftrightarrow$ | 1 3.070  |                 |
|          | Violation Family Abuse Protective Order          | PS   | 23      | ▼                 | -11.5%   | -3              |
|          | Criminal Support                                 | CS   | 11      | ÷.                | -31.3%   | -5              |
|          | Emergency Custody Order                          | EC   |         |                   | -51.5%   | -5              |
|          |                                                  | RD   | 4       |                   | -        | +4<br>+3        |
|          | Return of Desposit (Bondsman)                    |      | 3       | <b></b>           |          | +3<br>-3        |
|          | Emergency Substantial Risk Order                 | SR   |         |                   | -75.0%   |                 |
|          |                                                  | MC   | 1       |                   | -        | +1              |
|          | Temporary Detention Order                        | TD   | 1       | <b>A</b>          | -        | +1              |
|          | Total                                            |      | 97,014  |                   | 0.2%     | +162            |
| Juvenile | Custody Visitation                               | CV   | 49,366  | •                 | -3.7%    | -1,883          |
|          |                                                  | DM   | 9,256   |                   | +20.7%   | +1,587          |
|          | Traffic                                          | Т    | 4,410   |                   | +0.1%    | +3              |
|          | Felony                                           | DF   | 3,480   |                   | +20.2%   | +586            |
|          | Status                                           | ST   | 2,406   |                   | -6.0%    | -153            |
|          | Abuse and Neglect                                | AN   | 2,181   | •                 | -5.1%    | -116            |
|          | Remand Custody                                   | RC   | 2,137   |                   | +7.3%    | +145            |
|          | Remand Visitation                                | RV   | 1,945   | <b>A</b>          | +15.2%   | +256            |
|          | Permanency Planning                              | PH   | 1,765   |                   | +4.4%    | +75             |
|          | Foster Care Review                               | FC   | 1,633   |                   | +0.9%    | +15             |
|          | Paternity                                        | PT   | 1,568   | •                 | -3.1%    | -50             |
|          | Truancy                                          | TR   | 1,179   |                   | +22.7%   | +218            |
|          | Initial Foster Care                              | IF   | 864     |                   | +6.5%    | +53             |
|          | Terminate Parental Rights                        | ТР   | 835     | <b></b>           | +8.4%    | +65             |
|          | Non-Family Abuse Protective Order                | AP   | 804     |                   | +12.6%   | +90             |
|          | Motion - Protective Order                        | MP   | 786     |                   | +2.3%    | +18             |
|          | Show Cause                                       | SC   | 713     |                   | +11.1%   | +71             |
|          | Temporary Detention Order                        | TD   | 630     | •                 | -19.0%   | -148            |
|          | Special Immigrant Juvenile Status                | SI   | 607     |                   | +74.4%   | +259            |
|          | Child In Need of Services                        | CS   | 551     |                   | +7.8%    | +40             |
|          | Civil Violation                                  | CI   | 414     |                   | +48.4%   | +135            |
|          |                                                  | MC   | 386     | •                 | -17.2%   | -80             |
|          | Other                                            | ОТ   | 304     | <b></b>           | +13.0%   | +35             |
|          | Emergency Custody Order                          | EC   | 296     | <b>–</b>          | -25.4%   | -101            |
|          | Voluntary Continuing Services and Support Agreem |      | 270     | •                 | +22.2%   | +49             |
|          | Capias                                           | CA   | 220     | <b>—</b>          | +42.9%   | +66             |
|          | Relief of Custody                                | CR   | 165     | <b>—</b>          | +24.1%   | +32             |
|          | Entrustment                                      | ET   | 149     |                   | +39.3%   | +32             |
|          | Child at Risk                                    | RI   | 128     | <b>—</b>          | +39.3%   | +42             |
|          | Family Abuse - Protective Order                  | FP   | 89      |                   | +3.2%    | +4              |
|          |                                                  | rr   | ۵M      |                   | TU1.3/0  | +30             |
|          | Emancipation                                     | EP   | 17      | -                 | -39.3%   | -11             |

Dispositions by Major Case Category\*\*

| Category                              | Summary | Change   | % Change | Absolute Change |
|---------------------------------------|---------|----------|----------|-----------------|
| Adult Criminal                        | 46,280  |          | +1.8%    | +797            |
| Child Dependency                      | 7,993   |          | +1.0%    | +78             |
| Child in Need of Services/Supervision | 1,816   | <b></b>  | +17.9%   | +276            |
| Custody and Visitation                | 50,947  | <b></b>  | -3.6%    | -1,924          |
| Delinquency                           | 13,575  |          | +20.2%   | +2,280          |
| Juvenile Miscellaneous                | 2,429   | <b></b>  | -6.1%    | -159            |
| New to Workload Study                 | 1,022   | <b></b>  | +62.0%   | +391            |
| Other                                 | 23,324  | <b>A</b> | -3.4%    | -833            |
| Protective Orders                     | 10,262  | <b></b>  | +1.6%    | +158            |
| Support                               | 24,527  | <b></b>  | +1.2%    | +291            |
| Traffic                               | 4,412   | <b>A</b> | +0.1%    | +5              |
| GRAND TOTAL                           | 186,587 |          | 0.7%     | +1,360          |
|                                       |         |          |          |                 |