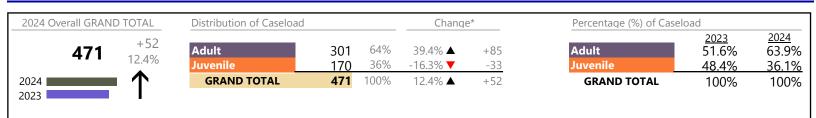

Chesapeake

FIPS: 550

District: 1

January 2024 thru May 2024 Dispositions (Compared to January 2023 thru May 2023)

Chesapeake

District: 1 FIPS: 550

| Dispositions by Major Case Category** |         |                   |          |                 |
|---------------------------------------|---------|-------------------|----------|-----------------|
| Category                              | Summary | Change            | % Change | Absolute Change |
| Adult Criminal                        | 1,805   | <b></b>           | +0.6%    | +10             |
| Child Dependency                      | 60      | •                 | -25.9%   | -21             |
| Child in Need of Services/Supervision | 66      | <b></b>           | +88.6%   | +31             |
| Custody and Visitation                | 1,921   | •                 | -21.1%   | -515            |
| Delinquency                           | 333     |                   | +31.1%   | +79             |
| Juvenile Miscellaneous                | 10      | $\Leftrightarrow$ | +66.7%   | +4              |
| New to Workload Study                 | 7       | <b></b>           | +75.0%   | +3              |
| Other                                 | 1,091   |                   | +15.4%   | +146            |
| Protective Orders                     | 377     | ▼                 | +1.6%    | +6              |
| Support                               | 885     | <b>A</b>          | -1.3%    | -12             |
| Traffic                               | 48      |                   | +2.1%    | + 1             |
| GRAND TOTAL                           | 6,603   | •                 | -3.9%    | -268            |