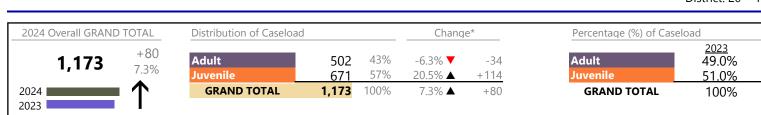

January 2024 thru May 2024 Dispositions (Compared to January 2023 thru May 2023)

Virginia Beach

District: 2 FIPS: 810

#### **Dispositions by Division & Code**

| Division | Case Type Description                            | Code | C       | Channel                               | 0/ 6      | Absolute Cherry |
|----------|--------------------------------------------------|------|---------|---------------------------------------|-----------|-----------------|
|          |                                                  |      | Summary | Change                                | % Change  | Absolute Change |
| Adult    | Misdemeanor                                      | CM   | 1,379   |                                       | +20.9%    | +238            |
|          | Civil Support                                    | VS   | 1,151   |                                       | -11.1%    | -143            |
|          | Show Cause                                       | SC   | 1,122   | <b></b>                               | +15.0%    | +146            |
|          | Other                                            | ОТ   | 911     |                                       | -8.0%     | -79             |
|          | Remand Support                                   | RS   | 508     |                                       | +234.2%   | +356            |
|          | Family Abuse - Protective Order                  | FP   | 388     | •                                     | -3.2%     | -13             |
|          | Capias                                           | CA   | 369     |                                       | -26.1%    | -130            |
|          | Felony                                           | CF   | 299     | <b>A</b>                              | +13.7%    | +36             |
|          | Motion - Protective Order                        | MP   | 65      |                                       | +66.7%    | +26             |
|          | Non-Family Abuse Protective Order                | AP   | 24      |                                       | +26.3%    | +5              |
|          | Violation of Protective Order                    | PV   | 14      | <b>A</b>                              | +250.0%   | +10             |
|          | Bond Forfeiture                                  | BF   | 4       | $\leftrightarrow$                     |           | -               |
|          | Restricted License for Non-Support               | SL   | 2       |                                       | +100.0%   | +1              |
|          | Mental Commitment                                | MC   | 1       |                                       | -         | +1              |
|          | Return of Desposit (Bondsman)                    | RD   | 1       | <b></b>                               | -         | +1              |
|          | Criminal Support                                 | CS   | 0       | ▼                                     | -100.0%   | -1              |
|          | Violation Family Abuse Protective Order          | PS   | 0       | ▼                                     | -100.0%   | -1              |
|          | Total                                            |      | 6,238   |                                       | 7.8%      | +453            |
| Juvenile | Custody Visitation                               | CV   | 2,966   | ▼                                     | -9.4%     | -306            |
| Juvenne  | Remand Custody                                   | RC   | 730     | <b></b>                               | +261.4%   | +528            |
|          | Remand Visitation                                | RV   | 716     | <b></b>                               | +254.5%   | +514            |
|          | Misdemeanor                                      | DM   | 434     | <b></b>                               | +22.6%    | +80             |
|          | Traffic                                          | Т    | 241     | <b>A</b>                              | +6.6%     | +15             |
|          | Felony                                           | DF   | 155     | ▼                                     | -32.3%    | -74             |
|          | Motion - Protective Order                        | MP   | 153     | <b>A</b>                              | +2.7%     | +4              |
|          | Abuse and Neglect                                | AN   | 134     |                                       | +5.5%     | +7              |
|          | Paternity                                        | ΡΤ   | 81      | <b></b>                               | +92.9%    | +39             |
|          | Foster Care Review                               | FC   | 69      | <b>A</b>                              | +60.5%    | +26             |
|          | Permanency Planning                              | РН   | 61      | •                                     | -3.2%     | -2              |
|          | Non-Family Abuse Protective Order                | AP   | 52      | <b></b>                               | +15.6%    | +7              |
|          | Status                                           | ST   | 49      |                                       | +14.0%    | +6              |
|          | Show Cause                                       | SC   | 34      |                                       | -12.8%    | -5              |
|          | Terminate Parental Rights                        | TP   | 25      | $\leftrightarrow$                     |           | -               |
|          | Truancy                                          | TR   | 23      |                                       | +109.1%   | +12             |
|          | Initial Foster Care                              | IF   | 22      | <b>•</b>                              | -29.0%    | -9              |
|          | Civil Violation                                  | CI   | 17      | · · · · · · · · · · · · · · · · · · · | -15.0%    | -3              |
|          | Other                                            | OT   | 14      | <b>•</b>                              | +40.0%    | +4              |
|          | Child In Need of Services                        | CS   | 7       | <b>•</b>                              | -30.0%    | -3              |
|          | Capias                                           | CA   | 5       |                                       | -66.7%    | -10             |
|          | Family Abuse - Protective Order                  | FP   | 5       | •<br>•                                | +25.0%    | +1              |
|          | Emancipation                                     | EP   | 4       |                                       | +300.0%   | +3              |
|          | Special Immigrant Juvenile Status                | SI   | 4       |                                       | +300.0%   | +3              |
|          | Relief of Custody                                | CR   | 4       | $\Leftrightarrow$                     | + 500.078 | +3              |
|          | Voluntary Continuing Services and Support Agreer |      | 3       |                                       | 62 59/    | -5              |
|          |                                                  |      | 3       |                                       | -62.5%    |                 |
|          | Entrustment                                      | ET   | 2       |                                       | -75.0%    | -6              |
|          | Temporary Detention Order                        | TD   | 1       |                                       | -80.0%    | -4              |
|          | Mental Commitment                                | MC   | 0       |                                       | -100.0%   | -9              |
|          | Qualified Residential Treatment                  | QR   | 0       |                                       | -100.0%   | -1              |
|          | Violation of Protective Order                    | PV   | 0       |                                       | -100.0%   | -1              |
|          | Total                                            |      | 6,010   |                                       | 15.6%     | +811            |
|          |                                                  | _    | 12,248  |                                       |           |                 |

\* Compared to same time period as previous year 6/13/2024 1:46:41PM

January 2024 thru May 2024 Dispositions (Compared to January 2023 thru May 2023)

**Dispositions by Major Case Category\*\*** 

| Category                              | Summary | Change   | % Change | Absolute Change |
|---------------------------------------|---------|----------|----------|-----------------|
| Adult Criminal                        | 2,885   | <b></b>  | +12.7%   | +325            |
| Child Dependency                      | 319     | ▼        | +3.2%    | +10             |
| Child in Need of Services/Supervision | 42      |          | +75.0%   | +18             |
| Custody and Visitation                | 3,047   | <b></b>  | -8.1%    | -267            |
| Delinquency                           | 616     | •        | -3.0%    | -19             |
| Juvenile Miscellaneous                | 53      | <b></b>  | +20.5%   | +9              |
| New to Workload Study                 | 21      |          |          | 0               |
| Other                                 | 2,882   | <b></b>  | +83.6%   | +1,312          |
| Protective Orders                     | 687     | <b></b>  | +4.6%    | +30             |
| Support                               | 1,455   | <b>A</b> | -10.4%   | -169            |
| Traffic                               | 241     |          | +6.6%    | +15             |
| GRAND TOTAL                           | 12,248  |          | 11.5%    | +1,264          |