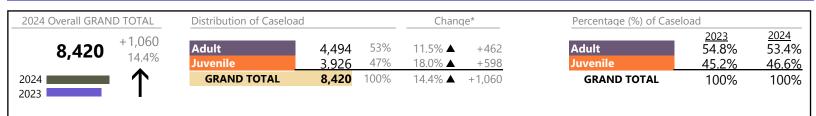

January 2024 thru May 2024 Dispositions (Compared to January 2023 thru May 2023)

Virginia Beach

District: 2 FIPS: 810

#### **Dispositions by Division & Code**

| Division | Case Type Description                            | Code | C       | Channel                               | 0/ 6      | Absolute Cherry |
|----------|--------------------------------------------------|------|---------|---------------------------------------|-----------|-----------------|
|          |                                                  |      | Summary | Change                                | % Change  | Absolute Change |
| Adult    | Misdemeanor                                      | CM   | 1,379   |                                       | +20.9%    | +238            |
|          | Civil Support                                    | VS   | 1,151   |                                       | -11.1%    | -143            |
|          | Show Cause                                       | SC   | 1,122   | <b></b>                               | +15.0%    | +146            |
|          | Other                                            | ОТ   | 911     |                                       | -8.0%     | -79             |
|          | Remand Support                                   | RS   | 508     |                                       | +234.2%   | +356            |
|          | Family Abuse - Protective Order                  | FP   | 388     | •                                     | -3.2%     | -13             |
|          | Capias                                           | CA   | 369     |                                       | -26.1%    | -130            |
|          | Felony                                           | CF   | 299     | <b>A</b>                              | +13.7%    | +36             |
|          | Motion - Protective Order                        | MP   | 65      |                                       | +66.7%    | +26             |
|          | Non-Family Abuse Protective Order                | AP   | 24      |                                       | +26.3%    | +5              |
|          | Violation of Protective Order                    | PV   | 14      | <b>A</b>                              | +250.0%   | +10             |
|          | Bond Forfeiture                                  | BF   | 4       | $\leftrightarrow$                     |           | -               |
|          | Restricted License for Non-Support               | SL   | 2       |                                       | +100.0%   | +1              |
|          | Mental Commitment                                | MC   | 1       |                                       | -         | +1              |
|          | Return of Desposit (Bondsman)                    | RD   | 1       | <b></b>                               | -         | +1              |
|          | Criminal Support                                 | CS   | 0       | ▼                                     | -100.0%   | -1              |
|          | Violation Family Abuse Protective Order          | PS   | 0       | ▼                                     | -100.0%   | -1              |
|          | Total                                            |      | 6,238   |                                       | 7.8%      | +453            |
| Juvenile | Custody Visitation                               | CV   | 2,966   | ▼                                     | -9.4%     | -306            |
| Juvenne  | Remand Custody                                   | RC   | 730     | <b></b>                               | +261.4%   | +528            |
|          | Remand Visitation                                | RV   | 716     | <b></b>                               | +254.5%   | +514            |
|          | Misdemeanor                                      | DM   | 434     | <b></b>                               | +22.6%    | +80             |
|          | Traffic                                          | Т    | 241     | <b>A</b>                              | +6.6%     | +15             |
|          | Felony                                           | DF   | 155     | ▼                                     | -32.3%    | -74             |
|          | Motion - Protective Order                        | MP   | 153     | <b>A</b>                              | +2.7%     | +4              |
|          | Abuse and Neglect                                | AN   | 134     |                                       | +5.5%     | +7              |
|          | Paternity                                        | ΡΤ   | 81      | <b></b>                               | +92.9%    | +39             |
|          | Foster Care Review                               | FC   | 69      | <b>A</b>                              | +60.5%    | +26             |
|          | Permanency Planning                              | РН   | 61      | •                                     | -3.2%     | -2              |
|          | Non-Family Abuse Protective Order                | AP   | 52      | <b></b>                               | +15.6%    | +7              |
|          | Status                                           | ST   | 49      |                                       | +14.0%    | +6              |
|          | Show Cause                                       | SC   | 34      |                                       | -12.8%    | -5              |
|          | Terminate Parental Rights                        | TP   | 25      | $\leftrightarrow$                     |           | -               |
|          | Truancy                                          | TR   | 23      |                                       | +109.1%   | +12             |
|          | Initial Foster Care                              | IF   | 22      | <b>•</b>                              | -29.0%    | -9              |
|          | Civil Violation                                  | CI   | 17      | · · · · · · · · · · · · · · · · · · · | -15.0%    | -3              |
|          | Other                                            | OT   | 14      | <b>•</b>                              | +40.0%    | +4              |
|          | Child In Need of Services                        | CS   | 7       | <b>•</b>                              | -30.0%    | -3              |
|          | Capias                                           | CA   | 5       |                                       | -66.7%    | -10             |
|          | Family Abuse - Protective Order                  | FP   | 5       | •<br>•                                | +25.0%    | +1              |
|          | Emancipation                                     | EP   | 4       |                                       | +300.0%   | +3              |
|          | Special Immigrant Juvenile Status                | SI   | 4       |                                       | +300.0%   | +3              |
|          | Relief of Custody                                | CR   | 4       | $\Leftrightarrow$                     | + 500.078 | +3              |
|          | Voluntary Continuing Services and Support Agreer |      | 3       |                                       | 62 59/    | -5              |
|          |                                                  |      | 3       |                                       | -62.5%    |                 |
|          | Entrustment                                      | ET   | 2       |                                       | -75.0%    | -6              |
|          | Temporary Detention Order                        | TD   | 1       |                                       | -80.0%    | -4              |
|          | Mental Commitment                                | MC   | 0       |                                       | -100.0%   | -9              |
|          | Qualified Residential Treatment                  | QR   | 0       |                                       | -100.0%   | -1              |
|          | Violation of Protective Order                    | PV   | 0       |                                       | -100.0%   | -1              |
|          | Total                                            |      | 6,010   |                                       | 15.6%     | +811            |
|          |                                                  | _    | 12,248  |                                       |           |                 |

\* Compared to same time period as previous year 6/13/2024 1:46:41PM

January 2024 thru May 2024 Dispositions (Compared to January 2023 thru May 2023)

**Dispositions by Major Case Category\*\*** 

| Category                              | Summary | Change   | % Change | Absolute Change |
|---------------------------------------|---------|----------|----------|-----------------|
| Adult Criminal                        | 2,885   | <b></b>  | +12.7%   | +325            |
| Child Dependency                      | 319     | ▼        | +3.2%    | +10             |
| Child in Need of Services/Supervision | 42      |          | +75.0%   | +18             |
| Custody and Visitation                | 3,047   | <b></b>  | -8.1%    | -267            |
| Delinquency                           | 616     | •        | -3.0%    | -19             |
| Juvenile Miscellaneous                | 53      | <b></b>  | +20.5%   | +9              |
| New to Workload Study                 | 21      |          |          | 0               |
| Other                                 | 2,882   | <b></b>  | +83.6%   | +1,312          |
| Protective Orders                     | 687     | <b></b>  | +4.6%    | +30             |
| Support                               | 1,455   | <b>A</b> | -10.4%   | -169            |
| Traffic                               | 241     |          | +6.6%    | +15             |
| GRAND TOTAL                           | 12,248  |          | 11.5%    | +1,264          |