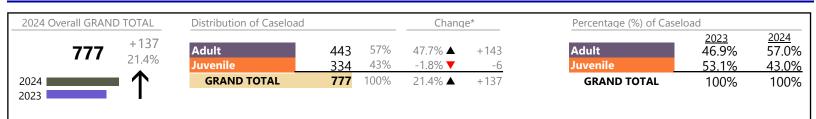

#### **Dispositions by Division & Code**

| Division | Case Type Description                     | Code | Summary | Change            | % Change | Absolute Change |
|----------|-------------------------------------------|------|---------|-------------------|----------|-----------------|
| Adult    | Misdemeanor                               | СМ   | 96      |                   | +77.8%   | +42             |
| Auun     | Show Cause                                | SC   | 91      | <b></b>           | +56.9%   | +33             |
|          | Civil Support                             | VS   | 79      | •                 | -9.2%    | -8              |
|          | Other                                     | ОТ   | 56      | <b></b>           | +40.0%   | +16             |
|          | Family Abuse - Protective Order           | FP   | 39      | <b></b>           | +77.3%   | +17             |
|          | Capias                                    | CA   | 34      | <b>A</b>          | +126.7%  | +19             |
|          | Felony                                    | CF   | 25      |                   | +47.1%   | +8              |
|          | Remand Support                            | RS   | 12      | <b>A</b>          | +200.0%  | +8              |
|          | Motion - Protective Order                 | MP   | 8       |                   | +166.7%  | +5              |
|          | Non-Family Abuse Protective Order         | AP   | 2       |                   | -        | +2              |
|          | Violation Family Abuse Protective Order   | PS   | 1       |                   | -        | +1              |
|          | Total                                     |      | 443     |                   | 47.7%    | +143            |
| Juvenile | Custody Visitation                        | CV   | 233     | •                 | -6.0%    | -15             |
| Juvenne  | Misdemeanor                               | DM   | 17      | •                 | -19.0%   | -4              |
|          | Remand Custody                            | RC   | 14      |                   | +40.0%   | +4              |
|          | Remand Visitation                         | RV   | 14      | <b></b>           | +40.0%   | +4              |
|          | Traffic                                   | Т    | 14      | •                 | -12.5%   | -2              |
|          | Paternity                                 | PT   | 9       |                   | +125.0%  | +5              |
|          | Truancy                                   | TR   | 6       | <b>A</b>          | -        | +6              |
|          | Felony                                    | DF   | 5       | •                 | -50.0%   | -5              |
|          | Terminate Parental Rights                 | TP   | 4       |                   | -        | +4              |
|          | Foster Care Review                        | FC   | 3       |                   | +200.0%  | +2              |
|          | Temporary Detention Order                 | TD   | 3       | •                 | -25.0%   | -1              |
|          | Voluntary Continuing Services and Support |      | 3       |                   | -        | +3              |
|          | Emergency Custody Order                   | EC   | 2       |                   | -        | +2              |
|          | Permanency Planning                       | PH   | 2       | •                 | -60.0%   | -3              |
|          | Status                                    | ST   | 2       |                   | -33.3%   | -1              |
|          | Initial Foster Care                       | IF   | 1       | $\Leftrightarrow$ |          | -               |
|          | Relief of Custody                         | CR   | 1       | $\Leftrightarrow$ |          | -               |
|          | Show Cause                                | SC   | 1       |                   | -        | +1              |
|          | Abuse and Neglect                         | AN   | 0       | •                 | -100.0%  | -2              |
|          | Child In Need of Services                 | CS   | 0       | •                 | -100.0%  | -2              |
|          | Non-Family Abuse Protective Order         | AP   | 0       | <b>•</b>          | -100.0%  | -2              |
|          | Total                                     |      | 334     | •                 | -1.8%    | -6              |
|          | GRAND TOTAL                               |      | 777     |                   | 21.4%    | +137            |

#### **Dispositions by Major Case Category\*\***

| Category                              | Summary | Change   | % Change | Absolute Change |
|---------------------------------------|---------|----------|----------|-----------------|
| Adult Criminal                        | 213     | <b></b>  | +67.7%   | +86             |
| Child Dependency                      | 14      |          | +40.0%   | +4              |
| Child in Need of Services/Supervision | 6       |          | +200.0%  | +4              |
| Custody and Visitation                | 242     | <b>A</b> | -4.0%    | -10             |
| Delinquency                           | 23      | <b>A</b> | -25.8%   | -8              |
| Juvenile Miscellaneous                | 2       | ▼        | -33.3%   | -1              |
| Other                                 | 101     | <b>A</b> | +48.5%   | +33             |
| Protective Orders                     | 49      | <b></b>  | +81.5%   | +22             |
| Support                               | 113     |          | +8.7%    | +9              |
| Traffic                               | 14      | •        | -12.5%   | -2              |
|                                       |         |          |          |                 |

\* Compared to same time period as previous year 6/13/2024 1:46:41PM

| CPSS - JCMS CASELOAD STATISTICS OF THE JUVENILE & DOMESTIC RELATIONS DISTRICT COURTS<br>January 2024 thru May 2024 Dispositions (Compared to January 2023 thru May 2023) |     |  | Isle of Wight<br>District: 5 FIPS: 093 |       |  |
|--------------------------------------------------------------------------------------------------------------------------------------------------------------------------|-----|--|----------------------------------------|-------|--|
|                                                                                                                                                                          | 777 |  | 21.40/                                 | . 107 |  |
| GRAND TOTAL                                                                                                                                                              | 777 |  | 21.4%                                  | +137  |  |