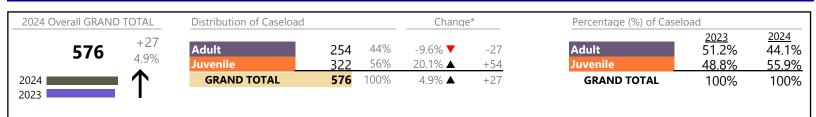

\* Compared to same time period as previous year 6/13/2024 1:46:41PM

January 2024 thru May 2024 Dispositions (Compared to January 2023 thru May 2023)

**Dispositions by Major Case Category\*\*** 

| Category                              | Summary | Change   | % Change | Absolute Change |
|---------------------------------------|---------|----------|----------|-----------------|
| Adult Criminal                        | 2,885   | <b></b>  | +12.7%   | +325            |
| Child Dependency                      | 319     | ▼        | +3.2%    | +10             |
| Child in Need of Services/Supervision | 42      |          | +75.0%   | +18             |
| Custody and Visitation                | 3,047   | <b></b>  | -8.1%    | -267            |
| Delinquency                           | 616     | •        | -3.0%    | -19             |
| Juvenile Miscellaneous                | 53      | <b></b>  | +20.5%   | +9              |
| New to Workload Study                 | 21      |          |          | 0               |
| Other                                 | 2,882   | <b></b>  | +83.6%   | +1,312          |
| Protective Orders                     | 687     | <b></b>  | +4.6%    | +30             |
| Support                               | 1,455   | <b>A</b> | -10.4%   | -169            |
| Traffic                               | 241     |          | +6.6%    | +15             |
| GRAND TOTAL                           | 12,248  |          | 11.5%    | +1,264          |