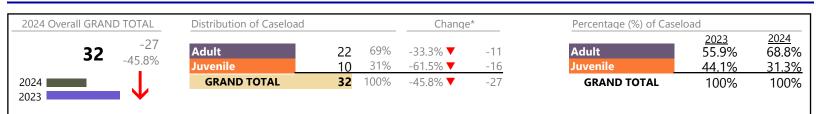

\* Compared to same time period as previous year 6/13/2024 1:46:41PM

\*\* Case Type Categories are defined in the 2017 Virginia Judicial Workload Assessment Source: SCV-SQL-Information

**Franklin City** 

District: 5 FIPS: 620

| CPSS - JCMS CASELOAD STATISTICS OF THE JUVENILE & DOMESTIC RELATIONS DISTRICT COURTS<br>January 2024 thru May 2024 Dispositions (Compared to January 2023 thru May 2023) |             | lin City  |
|--------------------------------------------------------------------------------------------------------------------------------------------------------------------------|-------------|-----------|
| January 2024 thru May 2024 Dispositions (Compared to January 2023 thru May 2023)                                                                                         | District: 5 | FIPS: 620 |
|                                                                                                                                                                          |             |           |