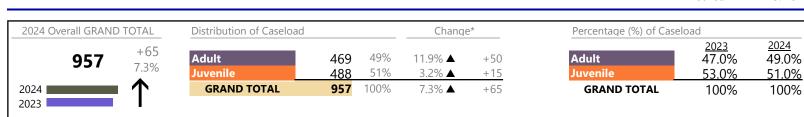

#### **Dispositions by Division & Code**

| Division | Case Type Description                            | Code | C       | Channel                               | 0/ 6      | Absolute Cherry |
|----------|--------------------------------------------------|------|---------|---------------------------------------|-----------|-----------------|
|          |                                                  |      | Summary | Change                                | % Change  | Absolute Change |
| Adult    | Misdemeanor                                      | CM   | 1,379   |                                       | +20.9%    | +238            |
|          | Civil Support                                    | VS   | 1,151   |                                       | -11.1%    | -143            |
|          | Show Cause                                       | SC   | 1,122   | <b></b>                               | +15.0%    | +146            |
|          | Other                                            | ОТ   | 911     |                                       | -8.0%     | -79             |
|          | Remand Support                                   | RS   | 508     |                                       | +234.2%   | +356            |
|          | Family Abuse - Protective Order                  | FP   | 388     | •                                     | -3.2%     | -13             |
|          | Capias                                           | CA   | 369     |                                       | -26.1%    | -130            |
|          | Felony                                           | CF   | 299     | <b>A</b>                              | +13.7%    | +36             |
|          | Motion - Protective Order                        | MP   | 65      |                                       | +66.7%    | +26             |
|          | Non-Family Abuse Protective Order                | AP   | 24      |                                       | +26.3%    | +5              |
|          | Violation of Protective Order                    | PV   | 14      | <b>A</b>                              | +250.0%   | +10             |
|          | Bond Forfeiture                                  | BF   | 4       | $\leftrightarrow$                     |           | -               |
|          | Restricted License for Non-Support               | SL   | 2       |                                       | +100.0%   | +1              |
|          | Mental Commitment                                | MC   | 1       |                                       | -         | +1              |
|          | Return of Desposit (Bondsman)                    | RD   | 1       | <b></b>                               | -         | +1              |
|          | Criminal Support                                 | CS   | 0       | ▼                                     | -100.0%   | -1              |
|          | Violation Family Abuse Protective Order          | PS   | 0       | ▼                                     | -100.0%   | -1              |
|          | Total                                            |      | 6,238   |                                       | 7.8%      | +453            |
| Juvenile | Custody Visitation                               | CV   | 2,966   | ▼                                     | -9.4%     | -306            |
| Juvenne  | Remand Custody                                   | RC   | 730     | <b></b>                               | +261.4%   | +528            |
|          | Remand Visitation                                | RV   | 716     | <b></b>                               | +254.5%   | +514            |
|          | Misdemeanor                                      | DM   | 434     | <b></b>                               | +22.6%    | +80             |
|          | Traffic                                          | Т    | 241     | <b>A</b>                              | +6.6%     | +15             |
|          | Felony                                           | DF   | 155     | ▼                                     | -32.3%    | -74             |
|          | Motion - Protective Order                        | MP   | 153     | <b>A</b>                              | +2.7%     | +4              |
|          | Abuse and Neglect                                | AN   | 134     |                                       | +5.5%     | +7              |
|          | Paternity                                        | ΡΤ   | 81      | <b></b>                               | +92.9%    | +39             |
|          | Foster Care Review                               | FC   | 69      | <b>A</b>                              | +60.5%    | +26             |
|          | Permanency Planning                              | РН   | 61      | •                                     | -3.2%     | -2              |
|          | Non-Family Abuse Protective Order                | AP   | 52      | <b></b>                               | +15.6%    | +7              |
|          | Status                                           | ST   | 49      |                                       | +14.0%    | +6              |
|          | Show Cause                                       | SC   | 34      |                                       | -12.8%    | -5              |
|          | Terminate Parental Rights                        | TP   | 25      | $\leftrightarrow$                     |           | -               |
|          | Truancy                                          | TR   | 23      |                                       | +109.1%   | +12             |
|          | Initial Foster Care                              | IF   | 22      | <b>•</b>                              | -29.0%    | -9              |
|          | Civil Violation                                  | CI   | 17      | · · · · · · · · · · · · · · · · · · · | -15.0%    | -3              |
|          | Other                                            | OT   | 14      | <b>•</b>                              | +40.0%    | +4              |
|          | Child In Need of Services                        | CS   | 7       | <b>•</b>                              | -30.0%    | -3              |
|          | Capias                                           | CA   | 5       |                                       | -66.7%    | -10             |
|          | Family Abuse - Protective Order                  | FP   | 5       | •<br>•                                | +25.0%    | +1              |
|          | Emancipation                                     | EP   | 4       |                                       | +300.0%   | +3              |
|          | Special Immigrant Juvenile Status                | SI   | 4       |                                       | +300.0%   | +3              |
|          | Relief of Custody                                | CR   | 4       | $\Leftrightarrow$                     | + 500.078 | +3              |
|          | Voluntary Continuing Services and Support Agreer |      | 3       |                                       | 62 59/    | -5              |
|          |                                                  |      | 3       |                                       | -62.5%    |                 |
|          | Entrustment                                      | ET   | 2       |                                       | -75.0%    | -6              |
|          | Temporary Detention Order                        | TD   | 1       |                                       | -80.0%    | -4              |
|          | Mental Commitment                                | MC   | 0       |                                       | -100.0%   | -9              |
|          | Qualified Residential Treatment                  | QR   | 0       |                                       | -100.0%   | -1              |
|          | Violation of Protective Order                    | PV   | 0       |                                       | -100.0%   | -1              |
|          | Total                                            |      | 6,010   |                                       | 15.6%     | +811            |
|          |                                                  | _    | 12,248  |                                       |           |                 |

\* Compared to same time period as previous year 6/13/2024 1:46:41PM

January 2024 thru May 2024 Dispositions (Compared to January 2023 thru May 2023)

**Dispositions by Major Case Category\*\*** 

| Category                              | Summary | Change   | % Change | Absolute Change |
|---------------------------------------|---------|----------|----------|-----------------|
| Adult Criminal                        | 2,885   | <b></b>  | +12.7%   | +325            |
| Child Dependency                      | 319     | ▼        | +3.2%    | +10             |
| Child in Need of Services/Supervision | 42      |          | +75.0%   | +18             |
| Custody and Visitation                | 3,047   | <b></b>  | -8.1%    | -267            |
| Delinquency                           | 616     | •        | -3.0%    | -19             |
| Juvenile Miscellaneous                | 53      | <b></b>  | +20.5%   | +9              |
| New to Workload Study                 | 21      |          |          | 0               |
| Other                                 | 2,882   | <b></b>  | +83.6%   | +1,312          |
| Protective Orders                     | 687     | <b></b>  | +4.6%    | +30             |
| Support                               | 1,455   | <b>A</b> | -10.4%   | -169            |
| Traffic                               | 241     |          | +6.6%    | +15             |
| GRAND TOTAL                           | 12,248  |          | 11.5%    | +1,264          |