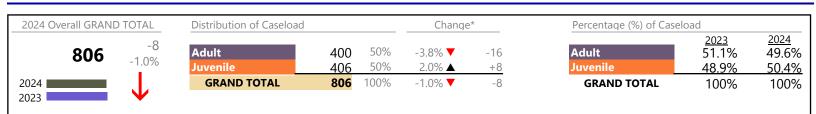

#### **Dispositions by Division & Code**

| Division | Case Type Description                       | Code     | Summary | Change            | % Change | Absolute Change |
|----------|---------------------------------------------|----------|---------|-------------------|----------|-----------------|
| Adult    | Misdemeanor                                 | СМ       | 1,161   | <b></b>           | +20.3%   | +196            |
| Adult    | Other                                       | OT       | 888     |                   | +14.1%   | +110            |
|          | Civil Support                               | VS       | 810     | <b></b>           | +3.2%    | +25             |
|          | Show Cause                                  | SC       | 634     |                   | +9.3%    | +54             |
|          | Capias                                      | CA       | 390     |                   | +33.6%   | +98             |
|          | Family Abuse - Protective Order             | FP       | 276     |                   | +13.6%   | +33             |
|          | Felony                                      | CF       | 229     | ▼                 | -11.6%   | -30             |
|          | Remand Support                              | RS       | 27      | •                 | -27.0%   | -10             |
|          | Non-Family Abuse Protective Order           | AP       | 22      | •                 | -26.7%   | -8              |
|          | Motion - Protective Order                   | MP       | 20      | ▼                 | -16.7%   | -4              |
|          | Protective Order                            | PC       | 10      |                   | +150.0%  | +6              |
|          | Violation of Protective Order               | PV       | 4       | •                 | -71.4%   | -10             |
|          | Violation Family Abuse Protective Order     | PS       | 1       |                   | -        | +1              |
|          | Bond Forfeiture                             | BF       | 0       | •                 | -100.0%  | -2              |
|          | Total                                       |          | 4,472   |                   | 11.4%    | +459            |
| Juvenile | Custody Visitation                          | CV       | 1,644   | <b></b>           | +2.2%    | +36             |
| Juvenne  | Misdemeanor                                 | DM       | 231     |                   | +1.3%    | +3              |
|          | Felony                                      | DF       | 164     | V                 | -11.8%   | -22             |
|          | Abuse and Neglect                           | AN       | 139     | •                 | -34.1%   | -72             |
|          | Non-Family Abuse Protective Order           | AP       | 81      |                   | +65.3%   | +32             |
|          | Mental Commitment                           | MC       | 77      |                   | +24.2%   | +15             |
|          | Permanency Planning                         | PH       | 72      | $\Leftrightarrow$ |          | -               |
|          | Paternity                                   | PT       | 65      | •                 | -4.4%    | -3              |
|          | Status                                      | ST       | 60      |                   | -1.6%    | -1              |
|          | Foster Care Review                          | FC       | 59      |                   | +1.7%    | +1              |
|          | Other                                       | OT       | 44      |                   | +46.7%   | +14             |
|          | Remand Custody                              | RC       | 40      | •                 | -24.5%   | -13             |
|          | Remand Visitation                           | RV       | 40      | •                 | -27.3%   | -15             |
|          | Traffic                                     | Т        | 37      | <b></b>           | +19.4%   | +6              |
|          | Initial Foster Care                         | IF       | 36      | V                 | -16.3%   | -7              |
|          | Terminate Parental Rights                   | TP       | 36      |                   | +260.0%  | +26             |
|          | Show Cause                                  | SC       | 26      |                   | +36.8%   | +7              |
|          | Emergency Custody Order                     | EC       | 24      |                   | +84.6%   | +11             |
|          | Motion - Protective Order                   | MP       | 21      |                   | +40.0%   | +6              |
|          | Child In Need of Services                   | CS       | 14      |                   | +55.6%   | +5              |
|          | Relief of Custody                           | CR       | 14      |                   | +16.7%   | +2              |
|          | Temporary Detention Order                   | TD       | 12      | ▼                 | -29.4%   | -5              |
|          | Family Abuse - Protective Order             | FP       | 6       |                   | +50.0%   | +2              |
|          | Voluntary Continuing Services and Support A | green VA | 3       | •                 | -50.0%   | -3              |
|          | Capias                                      | CA       | 1       | $\leftrightarrow$ |          | -               |
|          | Truancy                                     | TR       | 1       |                   | -        | +1              |
|          | Emancipation                                | EP       | 0       |                   | -100.0%  | -1              |
|          | Total                                       |          | 2,947   | <b></b>           | 0.9%     | +25             |
|          | GRAND TOTAL                                 |          | 7,419   |                   | 7.0%     | +484            |

#### **Dispositions by Major Case Category\*\***

| Category         | Summary | Change   | % Change | Absolute Change |
|------------------|---------|----------|----------|-----------------|
| Adult Criminal   | 2,155   |          | +16.4%   | +304            |
| Child Dependency | 359     | <b>A</b> | -12.9%   | -53             |

\* Compared to same time period as previous year 6/13/2024 1:46:41PM

| CPSS - JCMS CASELOAD STATISTICS OF THE JUVENILE & DOMESTIC RELATIONS DISTRICT COURTS<br>January 2024 thru May 2024 Dispositions (Compared to January 2023 thru May 2023) |       |          |        | Norfolk<br>District: 4 FIPS: 710 |  |  |
|--------------------------------------------------------------------------------------------------------------------------------------------------------------------------|-------|----------|--------|----------------------------------|--|--|
| Child in Need of Services/Supervision                                                                                                                                    | 27    |          | +42.1% | +8                               |  |  |
| Custody and Visitation                                                                                                                                                   | 1,709 | ▼        | +2.0%  | +33                              |  |  |
| Delinquency                                                                                                                                                              | 410   | <b>A</b> | -3.3%  | -14                              |  |  |
| Juvenile Miscellaneous                                                                                                                                                   | 60    | •        | -3.2%  | -2                               |  |  |
| Other                                                                                                                                                                    | 1,152 | <b></b>  | +10.2% | +107                             |  |  |
| Protective Orders                                                                                                                                                        | 426   |          | +16.7% | +61                              |  |  |
| Support                                                                                                                                                                  | 1,084 | <b></b>  | +3.2%  | +34                              |  |  |
| Traffic                                                                                                                                                                  | 37    |          | +19.4% | +6                               |  |  |
| GRAND TOTAL                                                                                                                                                              | 7,419 | <b>A</b> | 7.0%   | +484                             |  |  |