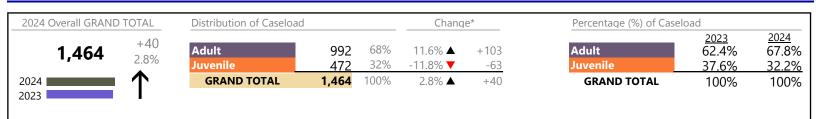

January 2024 thru May 2024 Dispositions (Compared to January 2023 thru May 2023)

Brunswick

District: 6 FIPS: 025