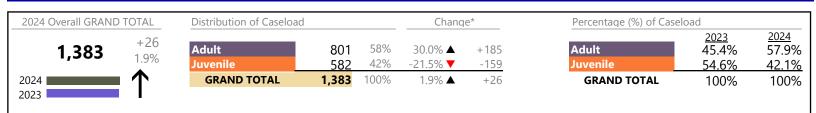

#### **Dispositions by Major Case Category\*\***

| Category         | Summary | Change   | % Change | Absolute Change |
|------------------|---------|----------|----------|-----------------|
| Adult Criminal   | 2,155   |          | +16.4%   | +304            |
| Child Dependency | 359     | <b>A</b> | -12.9%   | -53             |

\* Compared to same time period as previous year 6/13/2024 1:46:41PM

| CPSS - JCMS CASELOAD STATISTICS OF THE JUVENILE & DOMESTIC RELATIONS DISTRICT COURTS<br>January 2024 thru May 2024 Dispositions (Compared to January 2023 thru May 2023) |       |          |        | Norfolk<br>District: 4 FIPS: 710 |  |  |
|--------------------------------------------------------------------------------------------------------------------------------------------------------------------------|-------|----------|--------|----------------------------------|--|--|
| Child in Need of Services/Supervision                                                                                                                                    | 27    |          | +42.1% | +8                               |  |  |
| Custody and Visitation                                                                                                                                                   | 1,709 | ▼        | +2.0%  | +33                              |  |  |
| Delinquency                                                                                                                                                              | 410   | <b>A</b> | -3.3%  | -14                              |  |  |
| Juvenile Miscellaneous                                                                                                                                                   | 60    | •        | -3.2%  | -2                               |  |  |
| Other                                                                                                                                                                    | 1,152 | <b></b>  | +10.2% | +107                             |  |  |
| Protective Orders                                                                                                                                                        | 426   |          | +16.7% | +61                              |  |  |
| Support                                                                                                                                                                  | 1,084 | <b></b>  | +3.2%  | +34                              |  |  |
| Traffic                                                                                                                                                                  | 37    |          | +19.4% | +6                               |  |  |
| GRAND TOTAL                                                                                                                                                              | 7,419 | <b>A</b> | 7.0%   | +484                             |  |  |