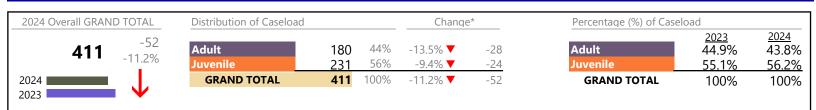

#### **Dispositions by Division & Code**

| Division | Case Type Description                     | Code        | Summary | Change            | % Change | Absolute Change |
|----------|-------------------------------------------|-------------|---------|-------------------|----------|-----------------|
| Adult    | Show Cause                                | SC          | 584     |                   | +9.4%    | +50             |
| Auuit    | Misdemeanor                               | CM          | 525     | •                 | -6.9%    | -39             |
|          | Civil Support                             | VS          | 473     | <b>A</b>          | +3.3%    | +15             |
|          | Other                                     | ОТ          | 413     | •                 | -7.6%    | -34             |
|          | Capias                                    | CA          | 243     | <b>A</b>          | +29.3%   | +55             |
|          | Family Abuse - Protective Order           | FP          | 151     | <b>A</b>          | +5.6%    | +8              |
|          | Felony                                    | CF          | 108     | •                 | -38.6%   | -68             |
|          | Non-Family Abuse Protective Order         | AP          | 41      | •                 | -6.8%    | -3              |
|          | Remand Support                            | RS          | 39      | <b>A</b>          | +30.0%   | +9              |
|          | Motion - Protective Order                 | MP          | 21      | $\Leftrightarrow$ |          | -               |
|          | Restricted License for Non-Support        | SL          | 4       |                   | +300.0%  | +3              |
|          | Violation of Protective Order             | PV          | 2       | <b>A</b>          | +100.0%  | +1              |
|          | Bond Forfeiture                           | BF          | 1       |                   | -        | +1              |
|          | Protective Order                          | PC          | 0       | ▼                 | -100.0%  | -2              |
|          | Total                                     |             | 2,605   | •                 | -0.2%    | -4              |
| Juvenile | Custody Visitation                        | CV          | 1,146   |                   | +8.0%    | +85             |
|          | Misdemeanor                               | DM          | 113     | <b>A</b>          | +21.5%   | +20             |
|          | Felony                                    | DF          | 69      |                   | +27.8%   | +15             |
|          | Paternity                                 | PT          | 56      | <b></b>           | +43.6%   | +17             |
|          | Remand Custody                            | RC          | 49      |                   | +19.5%   | +8              |
|          | Remand Visitation                         | RV          | 49      | <b></b>           | +19.5%   | +8              |
|          | Non-Family Abuse Protective Order         | AP          | 24      |                   | +9.1%    | +2              |
|          | Status                                    | ST          | 18      | <b>A</b>          | +200.0%  | +12             |
|          | Traffic                                   | Т           | 18      | <b>A</b>          | +5.9%    | +1              |
|          | Family Abuse - Protective Order           | FP          | 10      |                   | -        | +10             |
|          | Emergency Custody Order                   | EC          | 7       | <b>A</b>          | +75.0%   | +3              |
|          | Permanency Planning                       | PH          | 7       | •                 | -22.2%   | -2              |
|          | Foster Care Review                        | FC          | 6       | •                 | -33.3%   | -3              |
|          | Civil Violation                           | CI          | 5       | <b>A</b>          | +66.7%   | +2              |
|          | Show Cause                                | SC          | 5       | $\blacksquare$    |          | -               |
|          | Abuse and Neglect                         | AN          | 4       | <b></b>           | +300.0%  | +3              |
|          | Initial Foster Care                       | IF          | 3       | <b></b>           | +200.0%  | +2              |
|          | Mental Commitment                         | MC          | 3       | $\Leftrightarrow$ |          | -               |
|          | Temporary Detention Order                 | TD          | 3       | <b></b>           | +200.0%  | +2              |
|          | Motion - Protective Order                 | MP          | 2       | <b></b>           | +100.0%  | +1              |
|          | Terminate Parental Rights                 | ТР          | 2       | <b></b>           | -        | +2              |
|          | Voluntary Continuing Services and Support | t Agreen VA | 2       | <b></b>           | -        | +2              |
|          | Child In Need of Services                 | CS          | 1       | •                 | -66.7%   | -2              |
|          | Other                                     | ОТ          | 0       | ▼                 | -100.0%  | -5              |
|          | Relief of Custody                         | CR          | 0       |                   | -100.0%  | -1              |
|          | Total                                     |             | 1,602   | <b></b>           | 12.8%    | +182            |
|          | GRAND TOTAL                               |             | 4,207   |                   | 4.4%     | +178            |

#### **Dispositions by Major Case Category\*\***

| Category                              | Summary | Change  | % Change | Absolute Change |
|---------------------------------------|---------|---------|----------|-----------------|
| Adult Criminal                        | 1,278   |         | +0.9%    | +12             |
| Child Dependency                      | 24      |         | +14.3%   | +3              |
| Child in Need of Services/Supervision | 1       | ▼       | -75.0%   | -3              |
| Custody and Visitation                | 1,202   | <b></b> | +9.3%    | +102            |