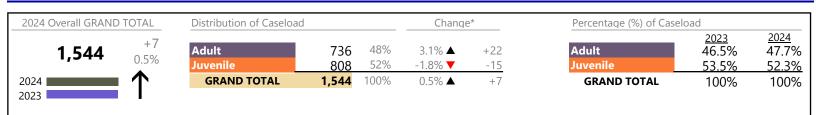

Chesapeake

FIPS: 550

District: 1

January 2024 thru May 2024 Dispositions (Compared to January 2023 thru May 2023)

Chesapeake

District: 1 FIPS: 550

| Dispositions by Major Case Category** |         |                   |          |                 |
|---------------------------------------|---------|-------------------|----------|-----------------|
| Category                              | Summary | Change            | % Change | Absolute Change |
| Adult Criminal                        | 1,805   | <b></b>           | +0.6%    | +10             |
| Child Dependency                      | 60      | •                 | -25.9%   | -21             |
| Child in Need of Services/Supervision | 66      | <b></b>           | +88.6%   | +31             |
| Custody and Visitation                | 1,921   | •                 | -21.1%   | -515            |
| Delinquency                           | 333     |                   | +31.1%   | +79             |
| Juvenile Miscellaneous                | 10      | $\Leftrightarrow$ | +66.7%   | +4              |
| New to Workload Study                 | 7       | <b></b>           | +75.0%   | +3              |
| Other                                 | 1,091   |                   | +15.4%   | +146            |
| Protective Orders                     | 377     | ▼                 | +1.6%    | +6              |
| Support                               | 885     | <b>A</b>          | -1.3%    | -12             |
| Traffic                               | 48      |                   | +2.1%    | + 1             |
| GRAND TOTAL                           | 6,603   | •                 | -3.9%    | -268            |