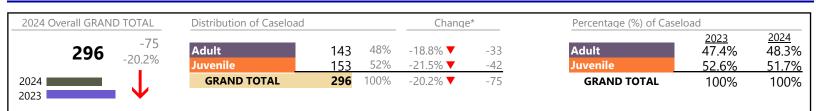

#### **Dispositions by Major Case Category\*\***

| Category         | Summary | Change   | % Change | Absolute Change |
|------------------|---------|----------|----------|-----------------|
| Adult Criminal   | 2,155   |          | +16.4%   | +304            |
| Child Dependency | 359     | <b>A</b> | -12.9%   | -53             |

\* Compared to same time period as previous year 6/13/2024 1:46:41PM

| CPSS - JCMS CASELOAD STATISTICS OF THE JUVENILE & DOMESTIC RELATIONS DISTRICT COURTS<br>January 2024 thru May 2024 Dispositions (Compared to January 2023 thru May 2023) |       |          |        | Norfolk<br>District: 4 FIPS: 710 |  |  |
|--------------------------------------------------------------------------------------------------------------------------------------------------------------------------|-------|----------|--------|----------------------------------|--|--|
| Child in Need of Services/Supervision                                                                                                                                    | 27    |          | +42.1% | +8                               |  |  |
| Custody and Visitation                                                                                                                                                   | 1,709 | ▼        | +2.0%  | +33                              |  |  |
| Delinquency                                                                                                                                                              | 410   | <b>A</b> | -3.3%  | -14                              |  |  |
| Juvenile Miscellaneous                                                                                                                                                   | 60    | •        | -3.2%  | -2                               |  |  |
| Other                                                                                                                                                                    | 1,152 | <b></b>  | +10.2% | +107                             |  |  |
| Protective Orders                                                                                                                                                        | 426   |          | +16.7% | +61                              |  |  |
| Support                                                                                                                                                                  | 1,084 | <b></b>  | +3.2%  | +34                              |  |  |
| Traffic                                                                                                                                                                  | 37    |          | +19.4% | +6                               |  |  |
| GRAND TOTAL                                                                                                                                                              | 7,419 | <b>A</b> | 7.0%   | +484                             |  |  |