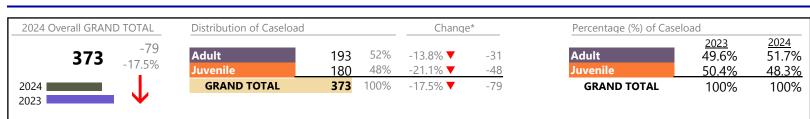

January 2024 thru May 2024 Dispositions (Compared to January 2023 thru May 2023)

Brunswick

District: 6 FIPS: 025