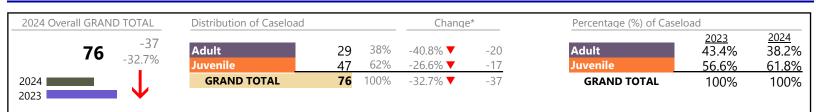

#### **Dispositions by Major Case Category\*\***

| Category                              | Summary | Change  | % Change | Absolute Change |
|---------------------------------------|---------|---------|----------|-----------------|
| Adult Criminal                        | 1,278   |         | +0.9%    | +12             |
| Child Dependency                      | 24      |         | +14.3%   | +3              |
| Child in Need of Services/Supervision | 1       | ▼       | -75.0%   | -3              |
| Custody and Visitation                | 1,202   | <b></b> | +9.3%    | +102            |

\* Compared to same time period as previous year 6/13/2024 1:46:41PM

\*\* Case Type Categories are defined in the 2017 Virginia Judicial Workload Assessment Source: SCV-SQL-Information

Portsmouth

District: 3 FIPS: 740

| CPSS - JCMS CASELOAD STATISTICS OF THE JUVENILE & DC<br>January 2024 thru May 2024 Dispositions (Compared to January |       | Portsmouth<br>District: 3 FIPS: 740 |         |      |
|----------------------------------------------------------------------------------------------------------------------|-------|-------------------------------------|---------|------|
| Delinquency                                                                                                          | 187   |                                     | +23.8%  | +36  |
| Juvenile Miscellaneous                                                                                               | 18    |                                     | +200.0% | +12  |
| New to Workload Study                                                                                                | 5     | <b></b>                             | +66.7%  | +2   |
| Other                                                                                                                | 563   | <b></b>                             | -1.6%   | -9   |
| Protective Orders                                                                                                    | 249   |                                     | +7.8%   | +18  |
| Support                                                                                                              | 662   | <b></b>                             | +0.6%   | +4   |
| Traffic                                                                                                              | 18    |                                     | +5.9%   | +1   |
| GRAND TOTAL                                                                                                          | 4,207 |                                     | 4.4%    | +178 |