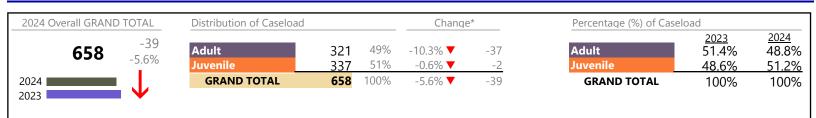

\* Compared to same time period as previous year 6/13/2024 1:46:41PM

\*\* Case Type Categories are defined in the 2017 Virginia Judicial Workload Assessment Source: SCV-SQL-Information

Portsmouth

District: 3 FIPS: 740

| CPSS - JCMS CASELOAD STATISTICS OF THE JUVENILE & DC<br>January 2024 thru May 2024 Dispositions (Compared to January |       | Portsmouth<br>District: 3 FIPS: 740 |         |      |
|----------------------------------------------------------------------------------------------------------------------|-------|-------------------------------------|---------|------|
| Delinquency                                                                                                          | 187   |                                     | +23.8%  | +36  |
| Juvenile Miscellaneous                                                                                               | 18    |                                     | +200.0% | +12  |
| New to Workload Study                                                                                                | 5     | <b></b>                             | +66.7%  | +2   |
| Other                                                                                                                | 563   | <b></b>                             | -1.6%   | -9   |
| Protective Orders                                                                                                    | 249   |                                     | +7.8%   | +18  |
| Support                                                                                                              | 662   | <b></b>                             | +0.6%   | +4   |
| Traffic                                                                                                              | 18    |                                     | +5.9%   | +1   |
| GRAND TOTAL                                                                                                          | 4,207 |                                     | 4.4%    | +178 |