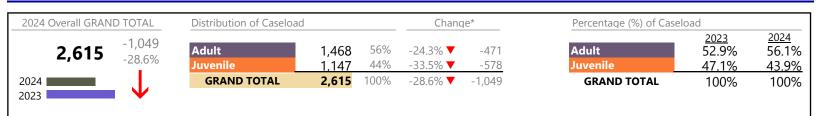

#### **Dispositions by Division & Code**

| Division | Case Type Description                     | Code         | Summary | Change   | % Change | Absolute Change |
|----------|-------------------------------------------|--------------|---------|----------|----------|-----------------|
| Adult    | Show Cause                                | SC           | 334     | ▼        | -4.6%    | -16             |
| Auun     | Civil Support                             | VS           | 326     | •        | -2.7%    | -9              |
|          | Misdemeanor                               | CM           | 269     | ▼        | -12.9%   | -40             |
|          | Other                                     | ОТ           | 208     | ▼        | -55.7%   | -262            |
|          | Family Abuse - Protective Order           | FP           | 107     | <b>A</b> | +1.9%    | +2              |
|          | Capias                                    | CA           | 87      | ▼        | -10.3%   | -10             |
|          | Felony                                    | CF           | 79      | <b></b>  | +12.9%   | +9              |
|          | Remand Support                            | RS           | 41      | ▼        | -79.0%   | -154            |
|          | Motion - Protective Order                 | MP           | 13      | <b>A</b> | +85.7%   | +6              |
|          | Violation of Protective Order             | PV           | 3       | <b>A</b> | -        | +3              |
|          | Restricted License for Non-Support        | SL           | 1       | ▲        | -        | +1              |
|          | Non-Family Abuse Protective Order         | AP           | 0       | ▼        | -100.0%  | -1              |
|          | Total                                     |              | 1,468   | •        | -24.3%   | -471            |
| Juvenile | Custody Visitation                        | CV           | 636     | •        | -2.2%    | -14             |
| Javenne  | Misdemeanor                               | DM           | 131     | •        | -10.9%   | -16             |
|          | Felony                                    | DF           | 62      |          | +19.2%   | +10             |
|          | Remand Custody                            | RC           | 55      | •        | -77.7%   | -192            |
|          | Remand Visitation                         | RV           | 55      | •        | -77.3%   | -187            |
|          | Traffic                                   | Т            | 27      |          | +28.6%   | +6              |
|          | Status                                    | ST           | 24      | •        | -31.4%   | -11             |
|          | Non-Family Abuse Protective Order         | AP           | 23      |          | +27.8%   | +5              |
|          | Emergency Custody Order                   | EC           | 21      | •        | -80.7%   | -88             |
|          | Paternity                                 | PT           | 19      | •        | -9.5%    | -2              |
|          | Temporary Detention Order                 | TD           | 15      | •        | -86.8%   | -99             |
|          | Foster Care Review                        | FC           | 14      |          | +180.0%  | +9              |
|          | Terminate Parental Rights                 | TP           | 10      |          | +400.0%  | +8              |
|          | Initial Foster Care                       | IF           | 9       | <b>A</b> | +800.0%  | +8              |
|          | Permanency Planning                       | PH           | 9       | •        | -25.0%   | -3              |
|          | Other                                     | ОТ           | 8       | •        | -66.7%   | -16             |
|          | Relief of Custody                         | CR           | 8       |          | +700.0%  | +7              |
|          | Capias                                    | CA           | 7       | <b>A</b> | +40.0%   | +2              |
|          | Abuse and Neglect                         | AN           | 6       |          | +200.0%  | +4              |
|          | Show Cause                                | SC           | 4       | <b></b>  | +300.0%  | +3              |
|          | Mental Commitment                         | MC           | 2       | •        | -71.4%   | -5              |
|          | Child In Need of Services                 | CS           | 1       |          | -        | +1              |
|          | Family Abuse - Protective Order           | FP           | 1       | •        | -66.7%   | -2              |
|          | Child at Risk                             | RI           | 0       | •        | -100.0%  | -2              |
|          | Voluntary Continuing Services and Support | rt Agreen VA | 0       | <b>•</b> | -100.0%  | -4              |
|          | Total                                     |              | 1,147   | •        | -33.5%   | -578            |
|          | GRAND TOTAL                               |              | 2,615   | •        | -28.6%   | -1,049          |

**Dispositions by Major Case Category\*\*** 

| Category                              | Summary | Change  | % Change | Absolute Change |
|---------------------------------------|---------|---------|----------|-----------------|
| Adult Criminal                        | 659     | <b></b> | -2.2%    | -15             |
| Child Dependency                      | 56      | <b></b> | +93.1%   | +27             |
| Child in Need of Services/Supervision | 2       | <b></b> | -        | +2              |
| Custody and Visitation                | 655     | •       | -2.4%    | -16             |
| Delinquency                           | 203     | <b></b> | -1.0%    | -2              |
|                                       |         |         |          |                 |

\* Compared to same time period as previous year 6/13/2024 1:46:41PM

| CPSS - JCMS CASELOAD STATISTICS OF THE JUVENILE & DOM<br>January 2024 thru May 2024 Dispositions (Compared to January 20 |       | Suffolk<br>District: 5 FIPS: 800 |        |        |
|--------------------------------------------------------------------------------------------------------------------------|-------|----------------------------------|--------|--------|
| Juvenile Miscellaneous                                                                                                   | 24    | •                                | -31.4% | -11    |
| Other                                                                                                                    | 405   | •                                | -71.2% | -1,003 |
| Protective Orders                                                                                                        | 144   | ▼                                | +7.5%  | +10    |
| Support                                                                                                                  | 440   | <b></b>                          | -9.7%  | -47    |
| Traffic                                                                                                                  | 27    |                                  | +28.6% | +6     |
| GRAND TOTAL                                                                                                              | 2,615 | •                                | -28.6% | -1,049 |