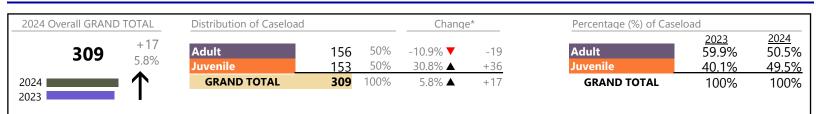

#### **Dispositions by Division & Code**

| Division | Case Type Description                     | Code        | Summary | Change            | % Change | Absolute Change |
|----------|-------------------------------------------|-------------|---------|-------------------|----------|-----------------|
| Adult    | Show Cause                                | SC          | 584     |                   | +9.4%    | +50             |
| Auuit    | Misdemeanor                               | CM          | 525     | •                 | -6.9%    | -39             |
|          | Civil Support                             | VS          | 473     | <b>A</b>          | +3.3%    | +15             |
|          | Other                                     | ОТ          | 413     | •                 | -7.6%    | -34             |
|          | Capias                                    | CA          | 243     | <b>A</b>          | +29.3%   | +55             |
|          | Family Abuse - Protective Order           | FP          | 151     | <b>A</b>          | +5.6%    | +8              |
|          | Felony                                    | CF          | 108     | •                 | -38.6%   | -68             |
|          | Non-Family Abuse Protective Order         | AP          | 41      | •                 | -6.8%    | -3              |
|          | Remand Support                            | RS          | 39      | <b>A</b>          | +30.0%   | +9              |
|          | Motion - Protective Order                 | MP          | 21      | $\Leftrightarrow$ |          | -               |
|          | Restricted License for Non-Support        | SL          | 4       |                   | +300.0%  | +3              |
|          | Violation of Protective Order             | PV          | 2       | <b>A</b>          | +100.0%  | +1              |
|          | Bond Forfeiture                           | BF          | 1       |                   | -        | +1              |
|          | Protective Order                          | PC          | 0       | ▼                 | -100.0%  | -2              |
|          | Total                                     |             | 2,605   | •                 | -0.2%    | -4              |
| Juvenile | Custody Visitation                        | CV          | 1,146   |                   | +8.0%    | +85             |
|          | Misdemeanor                               | DM          | 113     | <b>A</b>          | +21.5%   | +20             |
|          | Felony                                    | DF          | 69      |                   | +27.8%   | +15             |
|          | Paternity                                 | PT          | 56      | <b></b>           | +43.6%   | +17             |
|          | Remand Custody                            | RC          | 49      |                   | +19.5%   | +8              |
|          | Remand Visitation                         | RV          | 49      | <b></b>           | +19.5%   | +8              |
|          | Non-Family Abuse Protective Order         | AP          | 24      |                   | +9.1%    | +2              |
|          | Status                                    | ST          | 18      | <b>A</b>          | +200.0%  | +12             |
|          | Traffic                                   | Т           | 18      | <b>A</b>          | +5.9%    | +1              |
|          | Family Abuse - Protective Order           | FP          | 10      |                   | -        | +10             |
|          | Emergency Custody Order                   | EC          | 7       | <b>A</b>          | +75.0%   | +3              |
|          | Permanency Planning                       | PH          | 7       | •                 | -22.2%   | -2              |
|          | Foster Care Review                        | FC          | 6       | •                 | -33.3%   | -3              |
|          | Civil Violation                           | CI          | 5       | <b>A</b>          | +66.7%   | +2              |
|          | Show Cause                                | SC          | 5       | $\blacksquare$    |          | -               |
|          | Abuse and Neglect                         | AN          | 4       | <b></b>           | +300.0%  | +3              |
|          | Initial Foster Care                       | IF          | 3       | <b></b>           | +200.0%  | +2              |
|          | Mental Commitment                         | MC          | 3       | $\Leftrightarrow$ |          | -               |
|          | Temporary Detention Order                 | TD          | 3       | <b></b>           | +200.0%  | +2              |
|          | Motion - Protective Order                 | MP          | 2       | <b></b>           | +100.0%  | +1              |
|          | Terminate Parental Rights                 | ТР          | 2       | <b></b>           | -        | +2              |
|          | Voluntary Continuing Services and Support | t Agreen VA | 2       | <b></b>           | -        | +2              |
|          | Child In Need of Services                 | CS          | 1       | •                 | -66.7%   | -2              |
|          | Other                                     | ОТ          | 0       | ▼                 | -100.0%  | -5              |
|          | Relief of Custody                         | CR          | 0       |                   | -100.0%  | -1              |
|          | Total                                     |             | 1,602   | <b></b>           | 12.8%    | +182            |
|          | GRAND TOTAL                               |             | 4,207   |                   | 4.4%     | +178            |

#### **Dispositions by Major Case Category\*\***

| Category                              | Summary | Change  | % Change | Absolute Change |
|---------------------------------------|---------|---------|----------|-----------------|
| Adult Criminal                        | 1,278   |         | +0.9%    | +12             |
| Child Dependency                      | 24      |         | +14.3%   | +3              |
| Child in Need of Services/Supervision | 1       | ▼       | -75.0%   | -3              |
| Custody and Visitation                | 1,202   | <b></b> | +9.3%    | +102            |

\* Compared to same time period as previous year 6/13/2024 1:46:41PM

\*\* Case Type Categories are defined in the 2017 Virginia Judicial Workload Assessment Source: SCV-SQL-Information

Portsmouth

District: 3 FIPS: 740

| CPSS - JCMS CASELOAD STATISTICS OF THE JUVENILE & DC<br>January 2024 thru May 2024 Dispositions (Compared to January |       | Portsmouth<br>District: 3 FIPS: 740 |         |      |
|----------------------------------------------------------------------------------------------------------------------|-------|-------------------------------------|---------|------|
| Delinquency                                                                                                          | 187   |                                     | +23.8%  | +36  |
| Juvenile Miscellaneous                                                                                               | 18    |                                     | +200.0% | +12  |
| New to Workload Study                                                                                                | 5     | <b></b>                             | +66.7%  | +2   |
| Other                                                                                                                | 563   | <b></b>                             | -1.6%   | -9   |
| Protective Orders                                                                                                    | 249   |                                     | +7.8%   | +18  |
| Support                                                                                                              | 662   | <b></b>                             | +0.6%   | +4   |
| Traffic                                                                                                              | 18    |                                     | +5.9%   | +1   |
| GRAND TOTAL                                                                                                          | 4,207 |                                     | 4.4%    | +178 |