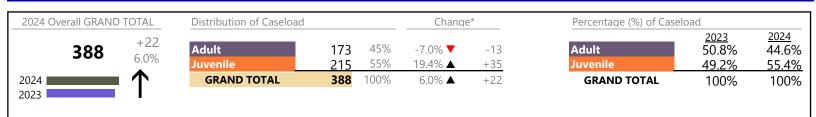

#### **Dispositions by Division & Code**

| Division | Case Type Description                    | Code        | Summary | Change            | % Change | Absolute Change |
|----------|------------------------------------------|-------------|---------|-------------------|----------|-----------------|
|          | Other                                    | ОТ          | 56      |                   | +19.1%   | +9              |
| Adult    | Misdemeanor                              | CM          | 55      |                   | +14.6%   | +7              |
|          | Civil Support                            | VS          | 26      | •                 | -36.6%   | -15             |
|          | Show Cause                               | SC          | 25      | •                 | -30.6%   | -11             |
|          | Felony                                   | CF          | 19      | <b></b>           | +137.5%  | +11             |
|          | Capias                                   | CA          | 14      | ▼                 | +7.7%    | +1              |
|          | Family Abuse - Protective Order          | FP          | 10      | ▼                 | -28.6%   | -4              |
|          | Non-Family Abuse Protective Order        | AP          | 1       | $\Leftrightarrow$ |          | -               |
|          | Remand Support                           | RS          | 1       | •                 | -50.0%   | -1              |
|          | Motion - Protective Order                | MP          | 0       | ▼                 | -100.0%  | -4              |
|          | Total                                    |             | 207     | •                 | -3.3%    | -7              |
| Juvenile | Custody Visitation                       | CV          | 98      | •                 | -16.2%   | -19             |
| Juvenne  | Misdemeanor                              | DM          | 24      | <b>A</b>          | +33.3%   | +6              |
|          | Felony                                   | DF          | 11      | •                 | -8.3%    | -1              |
|          | Abuse and Neglect                        | AN          | 9       | •                 | -10.0%   | -1              |
|          | Foster Care Review                       | FC          | 8       | •                 | -11.1%   | -1              |
|          | Permanency Planning                      | PH          | 8       | <b>A</b>          | +166.7%  | +5              |
|          | Traffic                                  | Т           | 4       | •                 | -60.0%   | -6              |
|          | Non-Family Abuse Protective Order        | AP          | 3       | <b>A</b>          | +200.0%  | +2              |
|          | Truancy                                  | TR          | 3       | <b>A</b>          | -        | +3              |
|          | Emergency Custody Order                  | EC          | 2       | $\Leftrightarrow$ |          | -               |
|          | Paternity                                | PT          | 2       | $\Leftrightarrow$ |          | -               |
|          | Status                                   | ST          | 2       | <b>A</b>          | +100.0%  | +1              |
|          | Terminate Parental Rights                | TP          | 2       | $\Leftrightarrow$ |          | -               |
|          | Initial Foster Care                      | IF          | 1       | •                 | -50.0%   | -1              |
|          | Other                                    | ОТ          | 1       | <b>A</b>          | -        | +1              |
|          | Relief of Custody                        | CR          | 1       |                   | -        | +1              |
|          | Temporary Detention Order                | TD          | 1       | •                 | -75.0%   | -3              |
|          | Voluntary Continuing Services and Suppor | t Agreen VA | 1       | <b>A</b>          | -        | +1              |
|          | Family Abuse - Protective Order          | FP          | 0       | •                 | -100.0%  | -1              |
|          | Qualified Residential Treatment          | QR          | 0       | •                 | -100.0%  | -1              |
|          | Remand Custody                           | RC          | 0       | •                 | -100.0%  | -5              |
|          | Remand Visitation                        | RV          | 0       |                   | -100.0%  | -5              |
|          | Show Cause                               | SC          | 0       |                   | -100.0%  | -2              |
|          | Total                                    |             | 181     | •                 | -12.6%   | -26             |
|          | GRAND TOTAL                              |             | 388     | •                 | -7.8%    | -33             |

#### **Dispositions by Major Case Category\*\***

| Summary | Change                                       | % Change                                                                                                                         | Absolute Change                                                                                                                                                                 |
|---------|----------------------------------------------|----------------------------------------------------------------------------------------------------------------------------------|---------------------------------------------------------------------------------------------------------------------------------------------------------------------------------|
| 109     |                                              | +14.7%                                                                                                                           | +14                                                                                                                                                                             |
| 30      |                                              | +11.1%                                                                                                                           | +3                                                                                                                                                                              |
| 3       | <b></b>                                      | -                                                                                                                                | +3                                                                                                                                                                              |
| 100     | •                                            | -16.0%                                                                                                                           | -19                                                                                                                                                                             |
| 35      | ▼                                            | +9.4%                                                                                                                            | +3                                                                                                                                                                              |
| 2       | <b></b>                                      | +100.0%                                                                                                                          | +1                                                                                                                                                                              |
| 61      | <b></b>                                      | -6.2%                                                                                                                            | -4                                                                                                                                                                              |
| 14      | •                                            | -33.3%                                                                                                                           | -7                                                                                                                                                                              |
| 30      | •                                            | -41.2%                                                                                                                           | -21                                                                                                                                                                             |
|         | 109<br>30<br>3<br>100<br>35<br>2<br>61<br>14 | 109     ▲       30     ▲       30     ▲       3     ▲       100     ▼       35     ▼       2     ▲       61     ▲       14     ▼ | $ \begin{array}{c ccccc} 109 & & +14.7\% \\ 30 & & +11.1\% \\ 3 & & - \\ 100 & & -16.0\% \\ 35 & & +9.4\% \\ 2 & & +100.0\% \\ 61 & & -6.2\% \\ 14 & & -33.3\% \\ \end{array} $ |