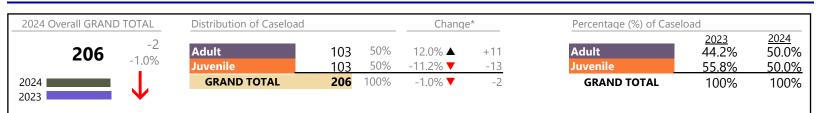

January 2024 thru May 2024 Dispositions (Compared to January 2023 thru May 2023)

#### **Dispositions by Division & Code**

| Division | Case Type Description                     | Code        | Summary | Change            | % Change | Absolute Change |
|----------|-------------------------------------------|-------------|---------|-------------------|----------|-----------------|
| Adult    | Show Cause                                | SC          | 584     |                   | +9.4%    | +50             |
| Auuit    | Misdemeanor                               | CM          | 525     | •                 | -6.9%    | -39             |
|          | Civil Support                             | VS          | 473     | <b>A</b>          | +3.3%    | +15             |
|          | Other                                     | ОТ          | 413     | •                 | -7.6%    | -34             |
|          | Capias                                    | CA          | 243     | <b>A</b>          | +29.3%   | +55             |
|          | Family Abuse - Protective Order           | FP          | 151     | <b>A</b>          | +5.6%    | +8              |
|          | Felony                                    | CF          | 108     | •                 | -38.6%   | -68             |
|          | Non-Family Abuse Protective Order         | AP          | 41      | •                 | -6.8%    | -3              |
|          | Remand Support                            | RS          | 39      | <b>A</b>          | +30.0%   | +9              |
|          | Motion - Protective Order                 | MP          | 21      | $\Leftrightarrow$ |          | -               |
|          | Restricted License for Non-Support        | SL          | 4       |                   | +300.0%  | +3              |
|          | Violation of Protective Order             | PV          | 2       | <b>A</b>          | +100.0%  | +1              |
|          | Bond Forfeiture                           | BF          | 1       |                   | -        | +1              |
|          | Protective Order                          | PC          | 0       | ▼                 | -100.0%  | -2              |
|          | Total                                     |             | 2,605   | •                 | -0.2%    | -4              |
| Juvenile | Custody Visitation                        | CV          | 1,146   |                   | +8.0%    | +85             |
|          | Misdemeanor                               | DM          | 113     | <b>A</b>          | +21.5%   | +20             |
|          | Felony                                    | DF          | 69      |                   | +27.8%   | +15             |
|          | Paternity                                 | PT          | 56      | <b></b>           | +43.6%   | +17             |
|          | Remand Custody                            | RC          | 49      |                   | +19.5%   | +8              |
|          | Remand Visitation                         | RV          | 49      | <b></b>           | +19.5%   | +8              |
|          | Non-Family Abuse Protective Order         | AP          | 24      |                   | +9.1%    | +2              |
|          | Status                                    | ST          | 18      | <b>A</b>          | +200.0%  | +12             |
|          | Traffic                                   | Т           | 18      | <b>A</b>          | +5.9%    | +1              |
|          | Family Abuse - Protective Order           | FP          | 10      |                   | -        | +10             |
|          | Emergency Custody Order                   | EC          | 7       | <b>A</b>          | +75.0%   | +3              |
|          | Permanency Planning                       | PH          | 7       | •                 | -22.2%   | -2              |
|          | Foster Care Review                        | FC          | 6       | •                 | -33.3%   | -3              |
|          | Civil Violation                           | CI          | 5       | <b>A</b>          | +66.7%   | +2              |
|          | Show Cause                                | SC          | 5       | $\blacksquare$    |          | -               |
|          | Abuse and Neglect                         | AN          | 4       | <b></b>           | +300.0%  | +3              |
|          | Initial Foster Care                       | IF          | 3       | <b></b>           | +200.0%  | +2              |
|          | Mental Commitment                         | MC          | 3       | $\Leftrightarrow$ |          | -               |
|          | Temporary Detention Order                 | TD          | 3       | <b></b>           | +200.0%  | +2              |
|          | Motion - Protective Order                 | MP          | 2       | <b></b>           | +100.0%  | +1              |
|          | Terminate Parental Rights                 | ТР          | 2       | <b></b>           | -        | +2              |
|          | Voluntary Continuing Services and Support | t Agreen VA | 2       | <b></b>           | -        | +2              |
|          | Child In Need of Services                 | CS          | 1       | •                 | -66.7%   | -2              |
|          | Other                                     | ОТ          | 0       | ▼                 | -100.0%  | -5              |
|          | Relief of Custody                         | CR          | 0       |                   | -100.0%  | -1              |
|          | Total                                     |             | 1,602   | <b></b>           | 12.8%    | +182            |
|          | GRAND TOTAL                               |             | 4,207   |                   | 4.4%     | +178            |

#### **Dispositions by Major Case Category\*\***

| Category                              | Summary | Change  | % Change | Absolute Change |
|---------------------------------------|---------|---------|----------|-----------------|
| Adult Criminal                        | 1,278   |         | +0.9%    | +12             |
| Child Dependency                      | 24      |         | +14.3%   | +3              |
| Child in Need of Services/Supervision | 1       | ▼       | -75.0%   | -3              |
| Custody and Visitation                | 1,202   | <b></b> | +9.3%    | +102            |

\* Compared to same time period as previous year 6/13/2024 1:46:41PM

\*\* Case Type Categories are defined in the 2017 Virginia Judicial Workload Assessment Source: SCV-SQL-Information

Portsmouth

District: 3 FIPS: 740

| CPSS - JCMS CASELOAD STATISTICS OF THE JUVENILE & DC<br>January 2024 thru May 2024 Dispositions (Compared to January |       | Portsmouth<br>District: 3 FIPS: 740 |         |      |
|----------------------------------------------------------------------------------------------------------------------|-------|-------------------------------------|---------|------|
| Delinquency                                                                                                          | 187   |                                     | +23.8%  | +36  |
| Juvenile Miscellaneous                                                                                               | 18    |                                     | +200.0% | +12  |
| New to Workload Study                                                                                                | 5     | <b></b>                             | +66.7%  | +2   |
| Other                                                                                                                | 563   | <b></b>                             | -1.6%   | -9   |
| Protective Orders                                                                                                    | 249   |                                     | +7.8%   | +18  |
| Support                                                                                                              | 662   | <b></b>                             | +0.6%   | +4   |
| Traffic                                                                                                              | 18    |                                     | +5.9%   | +1   |
| GRAND TOTAL                                                                                                          | 4,207 |                                     | 4.4%    | +178 |