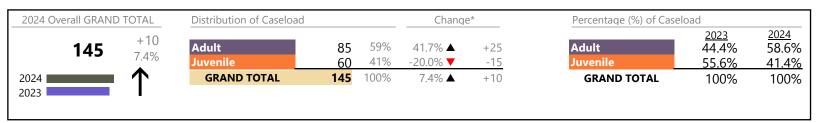

neous                | 4       | <b>A</b> | +300.0%  | +3              |
| New to Workload Study                 | 3       | ▼        | -40.0%   | -2              |
| Other                                 | 43      | <b>A</b> | +30.3%   | +10             |
| Protective Orders                     | 25      | <b>A</b> | +25.0%   | +5              |
| Support                               | 56      | <b>A</b> | +86.7%   | +26             |

<sup>\*</sup> Compared to same time period as previous year 8/19/2024 3:39:14PM

**Buena Vista**District: 25 FIPS: 530

January 2024 thru July 2024 Filings (Compared to January 2023 thru July 2023)

 Traffic
 3
 0

 GRAND TOTAL
 343
 ▲
 23.8%
 +66

January 2024 thru July 2024 Filings (Compared to January 2023 thru July 2023)

Craig
District: 25 FIPS: 045



# Filings by Division & Code

| Division | Case Type Description                  | Code           | Summary | Change            | % Change | Absolute Change |
|----------|----------------------------------------|----------------|---------|-------------------|----------|-----------------|
| Adult    | Civil Support                          | VS             | 23      | <b>A</b>          | +64.3%   | +9              |
| Adult    | Show Cause                             | SC             | 17      | <b>A</b>          | +142.9%  | +10             |
|          | Misdemeanor                            | CM             | 13      | ▼                 | -13.3%   | -2              |
|          | Other                                  | OT             | 13      | <b>A</b>          |          | -