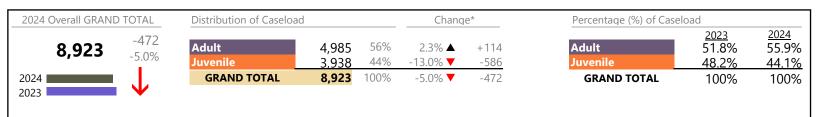

Chesapeake
District: 1 FIPS: 550

January 2024 thru July 2024 Filings (Compared to January 2023 thru July 2023)