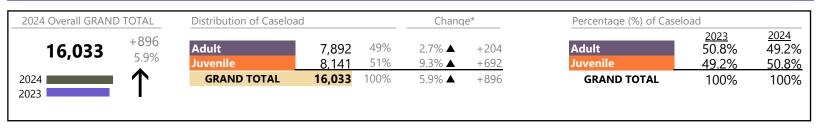

>A</b> | -5.7%    | -25             |
| Juvenile Miscellaneous                | 15      | <b>A</b> | +87.5%   | +7              |
| New to Workload Study                 | 8       | <b>A</b> | -11.1%   | -1              |
| Other                                 | 1,535   | <b>A</b> | +15.0%   | +200            |
| Protective Orders                     | 518     | ▼        | +1.8%    | +9              |
| Support                               | 1,105   | <b>A</b> | -9.4%    | -115            |
| Traffic                               | 76      | <b>A</b> | +40.7%   | +22             |
| GRAND TOTAL                           | 8,923   | ▼        | -5.0%    | -472            |

January 2024 thru July 2024 Filings (Compared to January 2023 thru July 2023)

Virginia Beach
District: 2 FIPS: 810



### Filings by Division & Code

| vision | Case Type Description                       | Code | Summary | Change            | % Change      | Absolute Chang |
|--------|---------------------------------------------|------|---------|-------------------|---------------|----------------|
| dult   | Civil Support                               | VS   | 1,591   | ▼                 | -13.3%        | -24            |
| duit   | Misdemeanor                                 | CM   | 1,590   | ▼                 | -0.7%         | -1             |
|        | Show Cause                                  | SC   | 1,428   | <b>A</b>          | +27.3%        | +30            |
|        | Other                                       | ОТ   | 1,293   | ▼                 | -12.2%        | -17            |
|