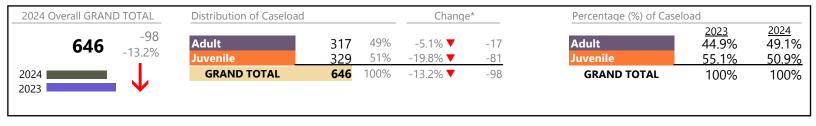

laneous                | 14      | <b>A</b> | +250.0%  | +10             |
| New to Workload Study                 | 0       | ▼        | -100.0%  | -5              |
| Other                                 | 48      | <b>A</b> | +6.7%    | +3              |
| Protective Orders                     | 22      | <b>A</b> | +29.4%   | +5              |
| Support                               | 34      | <b>A</b> |          | 0               |

<sup>\*</sup> Compared to same time period as previous year 8/19/2024 3:39:14PM

January 2024 thru July 2024 Filings (Compared to January 2023 thru July 2023)

**Middlesex** 

District: 9 FIPS: 119

Traffic 5 -64.3% 332 -7.3% **GRAND TOTAL** 

New Kent

January 2024 thru July 2024 Filings (Compared to January 2023 thru July 2023)

District: 9 FIPS: 127



## Filings by Division & Code

| Division         | Case Type Description                       | Code | Summary | Change            | % Change | Absolute Change |
|------------------|---------------------------------------------|------|---------|-------------------|----------|-----------------|
| Adult            | Misdemeanor                                 | CM   | 73      | ▼                 | -27.7%   | -28             |
| Addit            | Show Cause                                  | SC   | 69      | <b>A</b>          | +200.0%  | +46             |
|                  | Civil Support                               | VS   | 60      | ▼                 | -15.5%   | -11             |
|                  | Other                                       | ОТ   | 43      |