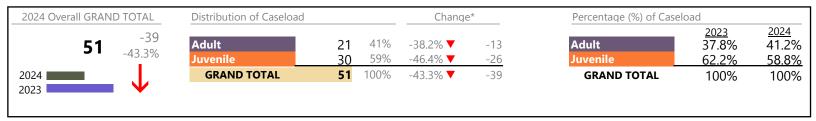

Chesapeake
District: 1 FIPS: 550

January 2024 thru July 2024 Filings (Compared to January 2023 thru July 2023)