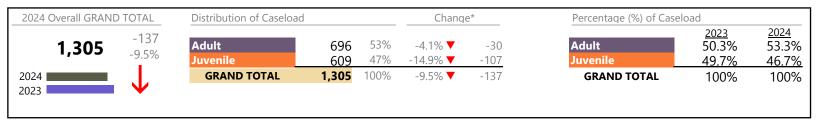

| New to Workload Study                 | 1       | <b>A</b>          | -        | +1              |
| Other                                 | 49      | <b>A</b>          | +48.5%   | +16             |
| Protective Orders                     | 10      | <b>A</b>          | +100.0%  | +5              |
| Support                               | 33      | ▼                 | -17.5%   | -7              |
| Traffic                               | 11      | $\leftrightarrow$ |          | 0               |
| GRAND TOTAL                           | 304     | <b>A</b>          | 2.4%     | +7              |

<sup>\*</sup> Compared to same time period as previous year 8/19/2024 3:39:14PM

Hopewell

January 2024 thru July 2024 Filings (Compared to January 2023 thru July 2023)

District: 6 FIPS: 670



# Filings by Division & Code

| Division | Case Type Description                    | Code | Summary | Change            | % Change | Absolute Change |
|----------|------------------------------------------|------|---------|-------------------|----------|-----------------|
| Adult    | Misdemeanor                              | CM   | 142     | ▼                 | -5.3%    | -8              |
| Addit    | Civil Support                            | VS   | 140     | <b>A</b>          | +5.3%    | +7              |
|          | Show Cause                               | SC   | 112     | ▼                 | -31.3%   | -51             |
|          | Other                                    | OT   | 91      | ▼                 | +2.2%    | +2              |
|          | Family Abuse - Protecti