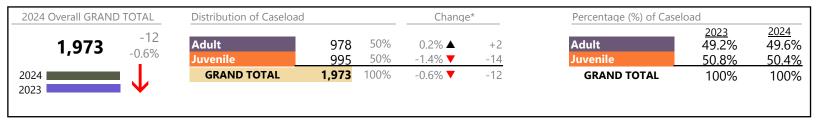

Virginia

January 2024 thru July 2024 Filings (Compared to January 2023 thru July 2023)

Virginia

January 2024 thru July 2024 Filings (Compared to January 2023 thru July 2023)

|          |                                         |    | Summary | Change            | % Change | Absolute Change |
|----------|-----------------------------------------|----|---------|-------------------|----------|-----------------|
| Juvenile | Restoration of Parental Rights          | RR | 9       | <b>A</b>          | +350.0%  | +7              |
| Juvenne  | Juvenile Support                        | JS | 8       | ▼                 | -11.1%   | -1              |
|          | Violation Family Abuse Protective Order | PS | 8       | <b>A</b>          | +300.0%  | +6              |
|          | Protective Order                        | PC | 3       | ▼                 | -25.0%   | -1              |
|          | Qualified Residential Treatment         | QR | 2       | ▼                 | -98.7%   | -147            |
|          | Restricted Operators License            | RL | 2       | $\leftrightarrow$ |          | -               |
|          | Violation of Protective Order           | PV | 1       |                   | -66.7%   | -2              |
|          | Total                                   |    | 124,241 | ▼                 | -1.7%    | -2,188          |
|          | GRAND TOTAL                             |    | 255,206 | ▼                 | -0.1%    | -335            |

| Category                              | Summary | Change   | % Change | Absolute Change |
|---------------------------------------|---------|----------|----------|-----------------|
| Adult Criminal                        | 60,613  | <b>A</b> | +1.1%    | +687            |
| Child Dependency                      | 11,435  | <b>A</b> | +5.0%    | +540            |
| Child in Need of Services/Supervision | 2,913   | <b>A</b> | +3.7%    | +103            |
| Custody and Visitation                | 70,275  | ▼        | -4.3%    | -3,170          |
| Delinquency                           | 18,784  | <b>A</b> | +2.1%    | +379            |
| Juvenile Miscellaneous                | 3,288   | <b>A</b> | -12.2%   | -456            |
| New to Workload Study                 | 1,437   | ▼        | +37.0%   | +388            |
| Other                                 | 32,581  | <b>A</b> | -2.3%    | -782            |
| Protective Orders                     | 14,402  | <b>A</b> | +1.8%    | +256            |
| Support                               | 33,311  | <b>A</b> | +6.4%    | +2,010          |
| Traffic                               | 6,167   | ▼        | -4.5%    | -290            |
| GRAND TOTAL                           | 255,206 | ▼        | -0.1%    | -335            |