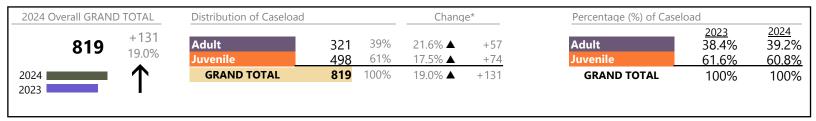

|
| Support                                                                                                                                                            | 39  | <b>A</b> | +14.7% | +5                        |
| Traffic                                                                                                                                                            | 11  | ▼        | -54.2% | -13                       |
| GRAND TOTAL                                                                                                                                                        | 400 | ▼        | -8.9%  | -39                       |

January 2024 thru July 2024 Filings (Compared to January 2023 thru July 2023)

Giles

District: 27 FIPS: 071



## Filings by Division & Code

| Division | Case Type Description                     | Code     | Summary | Change                                  | % Change | Absolute Change |
|----------|-------------------------------------------|----------|---------|-----------------------------------------|----------|-----------------|
| Adult    | Show Cause                                | SC       | 84      | <b>A</b>                                | +121.1%  | +46             |
| Addit    | Civil Support                             | VS       | 69      | <b>A</b>                                | +46.8%   | +22             |
|          | Misdemeanor                               | CM       | 54      | <b>A</b>                                | +8.0%    | +4              |
|          | Other