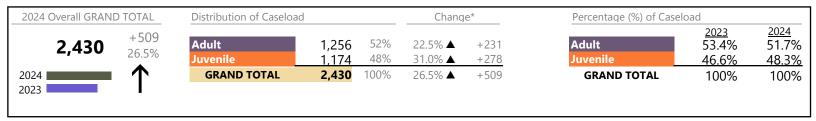

Chesapeake
District: 1 FIPS: 550

January 2024 thru July 2024 Filings (Compared to January 2023 thru July 2023)