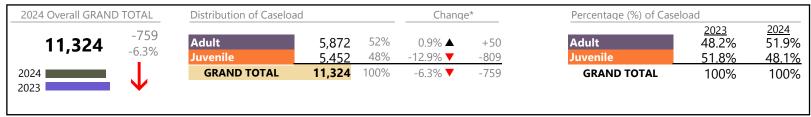

Virginia

January 2024 thru July 2024 Filings (Compared to January 2023 thru July 2023)

Virginia

January 2024 thru July 2024 Filings (Compared to January 2023 thru July 2023)

|          |                                         |    | Summary | Change            | % Change | Absolute Change |
|----------|-----------------------------------------|----|---------|-------------------|----------|-----------------|
| Juvenile | Restoration of Parental Rights          | RR | 9       | <b>A</b>          | +350.0%  | +7              |
| Juvenne  | Juvenile Support                        | JS | 8       | ▼                 | -11.1%   | -1              |
|          | Violation Family Abuse Protective Order | PS | 8       | <b>A</b>          | +300.0%  | +6              |
|          | Protective Order                        | PC | 3       | ▼                 | -25.0%   | -1              |
|          | Qualified Residential Treatment         | QR | 2       | ▼                 | -98.7%   | -147            |
|          | Restricted Operators License            | RL | 2       | $\leftrightarrow$ |          | -               |
|          | Violation of Protective Order           | PV | 1       |                   | -66.7%   | -2              |
|          | Total                                   |    | 124,241 | ▼                 | -1.7%    | -2,188          |
|          | GRAND TOTAL                             |    | 255,206 | ▼                 | -0.1%    | -335            |

| Category                              | Summary | Change   | % Change | Absolute Change |
|---------------------------------------|---------|----------|----------|-----------------|
| Adult Criminal                        | 60,613  | <b>A</b> | +1.1%    | +687            |
| Child Dependency                      | 11,435  | <b>A</b> | +5.0%    | +540            |
| Child in Need of Services/Supervision | 2,913   | <b>A</b> | +3.7%    | +103            |
| Custody and Visitation                | 70,275  | ▼        | -4.3%    | -3,170          |
| Delinquency                           | 18,784  | <b>A</b> | +2.1%    | +379            |
| Juvenile Miscellaneous                | 3,288   | <b>A</b> | -12.2%   | -456            |
| New to Workload Study                 | 1,437   | ▼        | +37.0%   | +388            |
| Other                                 | 32,581  | <b>A</b> | -2.3%    | -782            |
| Protective Orders                     | 14,402  | <b>A</b> | +1.8%    | +256            |
| Support                               | 33,311  | <b>A</b> | +6.4%    | +2,010          |
| Traffic                               | 6,167   | ▼        | -4.5%    | -290            |
| GRAND TOTAL                           | 255,206 | ▼        | -0.1%    | -335            |