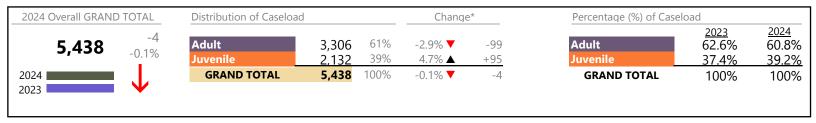

le Miscellaneous                | 69      | <b>A</b> | +16.9%   | +10                    |
| New to Workload Study                 | 35      | <b>A</b> | +45.8%   | +11                    |
| Other                                 | 3,618   | <b>A</b> | +45.3%   | +1,128                 |
| Protective Orders                     | 901     | <b>A</b> | -2.6%    | -24                    |
| Support                               | 1,963   | <b>A</b> | -7.2%    | -152                   |
| Traffic                               | 319     | ▼        | -1.2%    | -4                     |
| GRAND TOTAL                           | 16,033  | <b>A</b> | 5.9%     | +896                   |

Portsmouth

January 2024 thru July 2024 Filings (Compared to January 2023 thru July 2023)

District: 3 FIPS: 740



# Filings by Division & Code

| Division | Case Type Description                   | Code                | Summary | Change            | % Change | Absolute Change |
|----------|-----------------------------------------|---------------------|---------|-------------------|----------|-----------------|
| Adult    | Show Cause                              | SC                  | 736     | <b>A</b>          | +31.4%   | +176            |
| Addit    | Misdemeanor                             | CM                  | 716     | ▼                 | -10.4%   | -83             |
|          | Other                                   | OT                  | 592     |                   | -5.0%    | -31             |
|          | Civil Support                           | VS                  | 578     | ▼