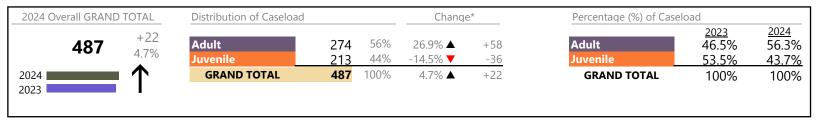

Chesapeake
District: 1 FIPS: 550

January 2024 thru July 2024 Filings (Compared to January 2023 thru July 2023)