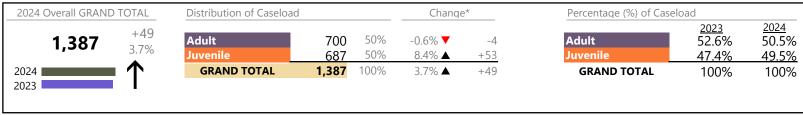

Chesapeake
District: 1 FIPS: 550

January 2024 thru July 2024 Filings (Compared to January 2023 thru July 2023)