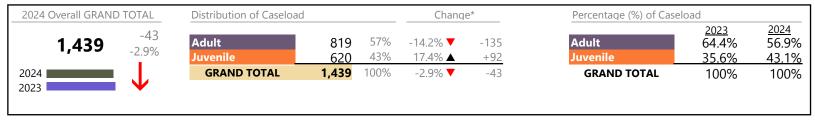

| 31<br>78 | <b>^</b> | -13.9%<br>-22.8% | -5<br>-23                   |
| Support<br>Traffic                                                                                                                                                 | 3        | <b>▼</b> | -22.8%<br>-72.7% | -8                          |
| GRAND TOTAL                                                                                                                                                        | 584      | ▼        | -17.3%           | -122                        |

January 2024 thru July 2024 Filings (Compared to January 2023 thru July 2023)

Russell

pared to January 2023 thru July 2023) District: 29 FIPS: 167



# Filings by Division & Code

| Division | Case Type Description                          | Code | Summary | Change            | % Change  | Absolute Change |
|----------|------------------------------------------------|------|---------|-------------------|-----------|-----------------|
| Adult    | Show Cause                                     | SC   | 262     | ▼                 | -42.8%    | -196            |
| Aduit    | Misdemeanor                                    | CM   | 161     | <b>A</b>          | +19.3%    | +26             |
|          | Other                                          | ОТ   | 145     | ▼                 | +12.4%    | +16             |
|          | Felony                                         | CF   | 65      | <b>A</b>          | +182.6%   | +42