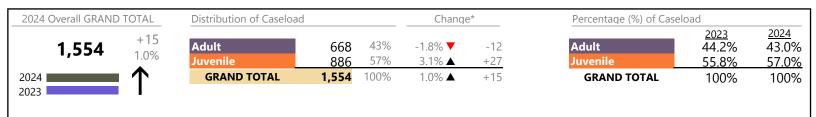

| <b>A</b> | -7.3%    | -124            |
| Juvenile Miscellaneous                | 1,074   | ▼        | -23.4%   | -329            |
| New to Workload Study                 | 297     | <b>A</b> | +54.7%   | +105            |
| Other                                 | 1,612   | <b>A</b> | -36.4%   | -922            |
| Protective Orders                     | 743     | ▼        | +1.8%    | +13             |
| Support                               | 1,633   | ▼        | -12.4%   | -231            |
| Traffic                               | 622     | ▼        | -7.2%    | -48             |
| GRAND TOTAL                           | 14.687  |          | -13.4%   | -2.277          |

January 2024 thru July 2024 Filings (Compared to January 2023 thru July 2023)

Fauquier
District: 20 FIPS: 061



## Filings by Division & Code

| Division | Case Type Description                  | Code          | Summary | Change            | % Change | Absolute Change |
|----------|----------------------------------------|---------------|---------|-------------------|----------|-----------------|
| Adult    | Civil Support                          | VS            | 149     | ▼                 | -11.8%   | -20             |
| Adult    | Misdemeanor                            | CM            | 139     | ▼                 | -9.2%    | -14             |
|          | Show Cause                             | SC            | 125     | <b>A</b>          | +26.3%   | +26             |
|          | Other                                  | ОТ            | 80      | _                 |          | -