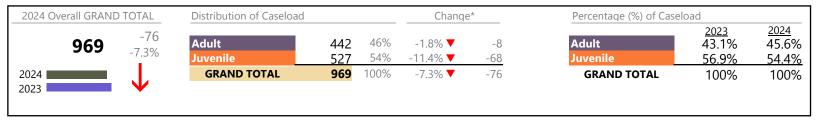

Chesapeake
District: 1 FIPS: 550

January 2024 thru July 2024 Filings (Compared to January 2023 thru July 2023)