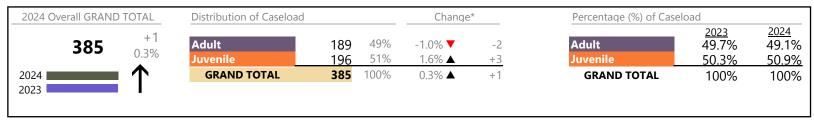

| <b>A</b> | +100.0%  | +1              |
| Custody and Visitation                | 38      | <b>A</b> | -13.6%   | -6              |
| Delinquency                           | 0       | ▼        | -100.0%  | -2              |
| Other                                 | 15      | ▼        | -37.5%   | -9              |
| Protective Orders                     | 11      | <b>A</b> | +22.2%   | +2              |
| Support                               | 32      | <b>A</b> | +100.0%  | +16             |
| Traffic                               | 1       | ▼        | -88.9%   | -8              |
| GRAND TOTAL                           | 120     | ▼        | -10.4%   | -14             |

January 2024 thru July 2024 Filings (Compared to January 2023 thru July 2023)

Sussex

District: 6 FIPS: 183



### Filings by Division & Code

| Division | Case Type Description              | Code | Summary | Change            | % Change | Absolute Change |
|----------|------------------------------------|------|---------|-------------------|----------|-----------------|
| A -114   | Misdemeanor                        | CM   | 43      | ▼                 | -24.6%   | -14             |
| Adult    | Show Cause                         | SC   | 36      | <u> </u>          | +28.6%   | +8              |
|          | Other                              | OT   | 34      | <b>A</b>          | +277.8%  | +25             |
|          | Civil Support                      | VS   | 27      | ▼                 | -6.9%    | -2              |
|          | Family Abuse - Protective Order    | FP   | 26      | <b>