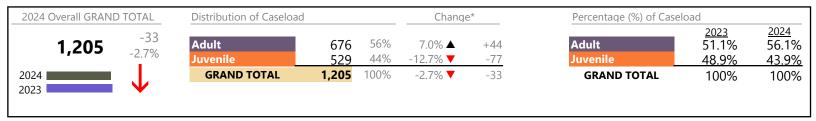

Virginia

January 2024 thru July 2024 Filings (Compared to January 2023 thru July 2023)

### Filings by Division & Code

| Division | Case Type Description                                                                                                                            | Code                                          | Summary                                              | Change            | % Change                                                                   | Absolute Change                                              |
|----------|--------------------------------------------------------------------------------------------------------------------------------------------------|-----------------------------------------------|------------------------------------------------------|-------------------|----------------------------------------------------------------------------|--------------------------------------------------------------|
| Adult    | Misdemeanor                                                                                                                                      | CM                                            | 29,529                                               | <b>A</b>          | +0.5%                                                                      | +155                                                         |
| Addit    | Civil Support                                                                                                                                    | VS                                            | 24,083                                               | <b>A</b>          | +1.0%                                                                      | +231                                                         |
|          | Other                                                                                                                                            | OT                                            | 22,903                                               | ▼                 | -4.2%                                                                      | -1,009                                                       |
|          | Show Cause                                                                                                                                       | SC                                            | 22,647                                               | <b>A</b>          | +11.2%                                                                     | +2,272                                                       |
|          | Family Abuse - Protective Order                                                                                                                  | FP                                            | 9,949                                                | <b>A</b>          | +1.1%                                                                      | +113                                                         |
|          | Felony                                                                                                                                           | CF                                            | 9,698                                                | <b>A</b>          | +6.9%                                                                      | +627                                                         |
|          | Capias                                                                                                                                           | CA                                            | 7,045                                                | ▼                 | -7.2%                                                                      | -548                                                         |
|          | Remand Support                                                                                                                                   | RS                                            | 2,067                                                | <b>A</b>          | +10.1%                                                                     | +189                                                         |
|          | Motion - Protective Order                                                                                                                        | MP                                            | 1,314                                                | ▼                 | -5.1%                                                                      | -71                                                          |
|          | Non-Family Abuse Protective Order                                                                                                                | AP                                            | 805                                                  | ▼                 | -8.2%                                                                      | -72                                                          |
|          | Violation of Protective Order                                                                                                                    | PV                                            | 581                                                  | ▼                 | -8.6%                                                                      | -55                                                          |
|          | Protective Order                                                                                                                                 | PC                                            | 120                                                  | <b>A</b>          | +9.1%                                                                      | +1(                                                          |
|          | Restricted License for Non-Support                                                                                                               | SL                                            | 93                                                   | ▼                 | -6.1%                                                                      | -6                                                           |
|          | Bond Forfeiture                                                                                                                                  | BF                                            | 54                                                   | ▼                 | -10.0%                                                                     | -6                                                           |
|          | Violation Family Abuse Protective Order                                                                                                          | PS                                            | 53                                                   | <b>A</b>          | +51.4%                                                                     | +18                                                          |
|          | Criminal Support                                                                                                                                 | CS                                            | 13                                                   | $\leftrightarrow$ |                                                                            | -                                                            |
|          | Emergency Custody Order                                                                                                                          | EC                                            | 7                                                    | <b>A</b>          | -                                                                          | +7                                                           |
|          | Return of Desposit (Bondsman)                                                                                                                    | RD                                            | 2                                                    | <b>A</b>          | -                                                                          | +2                                                           |
|          | Emergency Substantial Risk Order                                                                                                                 | SR                                            | 1                                                    | ▼                 | -75.0%                                                                     | -3                                                           |
|          | Mental Commitment                                                                                                                                | MC                                            | 1                                                    | $\leftrightarrow$ | 7 010 70                                                                   | -                                                            |
|          | Temporary Detention Order                                                                                                                        | TD                                            | 0                                                    | ▼                 | -100.0%                                                                    | -1                                                           |
|          | Total                                                                                                                                            |                                               | 130,965                                              | <u> </u>          | 1.4%                                                                       | +1,853                                                       |
| مانومىي  | Custody Visitation                                                                                                                               | CV                                            | 68,101                                               | ▼                 | -4.5%                                                                      | -3,182                                                       |
| uvenile  | Misdemeanor                                                                                                                                      | DM                                            | 13,270                                               | <b>A</b>          | +5.8%                                                                      | +725                                                         |
|          | Traffic                                                                                                                                          | Т                                             | 6,165                                                | <b>V</b>          | -4.5%                                                                      | -290                                                         |
|          | Felony                                                                                                                                           | DF                                            | 4,451                                                | ▼                 | -8.0%                                                                      | -386                                                         |
|          | Status                                                                                                                                           | ST                                            | 3,249                                                | ▼                 | -12.3%                                                                     | -457                                                         |
|          | Abuse and Neglect                                                                                                                                | AN                                            | 3,013                                                | <b>V</b>          | -2.1%                                                                      | -64                                                          |
|          | Remand Custody                                                                                                                                   | RC                                            | 2,842                                                | <b>A</b>          | +3.4%                                                                      | +93                                                          |
|          | Remand Visitation                                                                                                                                | RV                                            | 2,601                                                | <u> </u>          | +9.2%                                                                      | +220                                                         |
|          | Permanency Planning                                                                                                                              | PH                                            | 2,549                                                | _                 | +8.9%                                                                      | +208                                                         |
|          | Foster Care Review                                                                                                                               | FC                                            | 2,330                                                | _                 | +5.4%                                                                      | +120                                                         |
|          | Paternity                                                                                                                                        | PT                                            | 2,163                                                | _                 | +0.7%                                                                      | +14                                                          |
|          | Truancy                                                                                                                                          | TR                                            | 1,945                                                | _                 | +4.9%                                                                      | +90                                                          |
|          | Initial Foster Care                                                                                                                              | IF                                            | 1,347                                                | <b>1</b>          | +10.9%                                                                     | +132                                                         |
|          | Motion - Protective Order                                                                                                                        | MP                                            |                                                      | <b>A</b>          | +15.6%                                                                     | +162                                                         |
|          | Terminate Parental Rights                                                                                                                        | TP                                            | 1,202                                                |                   | +10.3%                                                                     | +102                                                         |
|          |                                                                                                                                                  | AP                                            | 1,171                                                |                   | +11.0%                                                                     | +101                                                         |
|          | Non-Family Abuse Protective Order                                                                                                                |                                               | 1,018                                                | <b>^</b>          |                                                                            |                                                              |
|          | Show Cause                                                                                                                                       | SC                                            | 954                                                  | <u> </u>          | +3.0%                                                                      | +28                                                          |
|          | Special Immigrant Juvenile Status                                                                                                                | SI                                            | 866                                                  |                   | +60.7%                                                                     | +327                                                         |
|          | Temporary Detention Order                                                                                                                        | TD                                            | 862                                                  | <u>.</u>          | -14.8%                                                                     | -150                                                         |
|          |                                                                                                                                                  |                                               | 859                                                  |                   | +0.2%                                                                      | +2                                                           |
|          | Child In Need of Services                                                                                                                        | CS                                            |                                                      |                   |                                                                            |                                                              |
|          | Civil Violation                                                                                                                                  | CI                                            | 570                                                  | <u> </u>          | +12.6%                                                                     |                                                              |
|          | Civil Violation<br>Mental Commitment                                                                                                             | CI<br>MC                                      | 570<br>538                                           | <b>A</b>          | -10.9%                                                                     | -66                                                          |
|          | Civil Violation  Mental Commitment  Other                                                                                                        | CI<br>MC<br>OT                                | 570<br>538<br>389                                    | <b>A</b>          | -10.9%<br>+11.8%                                                           | -66<br>+41                                                   |
|          | Civil Violation  Mental Commitment Other  Voluntary Continuing Services and Support A                                                            | CI<br>MC<br>OT<br>Agreen VA                   | 570<br>538<br>389<br>381                             | <b>A</b>          | -10.9%<br>+11.8%<br>+21.0%                                                 | -66<br>+41<br>+66                                            |
|          | Civil Violation Mental Commitment Other Voluntary Continuing Services and Support A Emergency Custody Order                                      | CI<br>MC<br>OT<br>Agreen VA<br>EC             | 570<br>538<br>389<br>381<br>369                      | ▼                 | -10.9%<br>+11.8%<br>+21.0%<br>-22.6%                                       | -66<br>+41<br>+66<br>-108                                    |
|          | Civil Violation Mental Commitment Other Voluntary Continuing Services and Support A Emergency Custody Order Entrustment                          | CI<br>MC<br>OT<br>Agreen VA<br>EC<br>ET       | 570<br>538<br>389<br>381<br>369<br>236               |                   | -10.9%<br>+11.8%<br>+21.0%<br>-22.6%<br>+50.3%                             | -66<br>+41<br>+66<br>-108<br>+79                             |
|          | Civil Violation Mental Commitment Other Voluntary Continuing Services and Support A Emergency Custody Order Entrustment Relief of Custody        | CI<br>MC<br>OT<br>Agreen VA<br>EC<br>ET<br>CR | 570<br>538<br>389<br>381<br>369<br>236<br>231        | ▼                 | -10.9%<br>+11.8%<br>+21.0%<br>-22.6%<br>+50.3%<br>+6.9%                    | -66<br>+41<br>+66<br>-108<br>+79<br>+15                      |
|          | Civil Violation Mental Commitment Other Voluntary Continuing Services and Support A Emergency Custody Order Entrustment                          | CI<br>MC<br>OT<br>Agreen VA<br>EC<br>ET       | 570<br>538<br>389<br>381<br>369<br>236<br>231<br>217 | × ×               | -10.9%<br>+11.8%<br>+21.0%<br>-22.6%<br>+50.3%<br>+6.9%<br>+9.0%           | -66<br>+41<br>+66<br>-108<br>+79<br>+15                      |
|          | Civil Violation Mental Commitment Other Voluntary Continuing Services and Support A Emergency Custody Order Entrustment Relief of Custody        | CI<br>MC<br>OT<br>Agreen VA<br>EC<br>ET<br>CR | 570<br>538<br>389<br>381<br>369<br>236<br>231        | × ×               | -10.9%<br>+11.8%<br>+21.0%<br>-22.6%<br>+50.3%<br>+6.9%<br>+9.0%<br>+14.4% | -66<br>+41<br>+66<br>-108<br>+79<br>+15<br>+18               |
|          | Civil Violation Mental Commitment Other Voluntary Continuing Services and Support A Emergency Custody Order Entrustment Relief of Custody Capias | CI<br>MC<br>OT<br>Agreen VA<br>EC<br>ET<br>CR | 570<br>538<br>389<br>381<br>369<br>236<br>231<br>217 | × ×               | -10.9%<br>+11.8%<br>+21.0%<br>-22.6%<br>+50.3%<br>+6.9%<br>+9.0%           | +64<br>-66<br>+41<br>+66<br>-108<br>+79<br>+15<br>+18<br>+22 |

<sup>\*</sup> Compared to same time period as previous year 8/19/2024 3:39:14PM

<sup>\*\*</sup> Case Type Categories are defined in the 2017 Virginia Judicial Workload Assessment Source: SCV-SQL-Information

Virginia

January 2024 thru July 2024 Filings (Compared to January 2023 thru July 2023)

|          |                                         |    | Summary | Change            | % Change | Absolute Change |
|----------|-----------------------------------------|----|---------|-------------------|----------|-----------------|
| Juvenile | Restoration of Parental Rights          | RR | 9       | <b>A</b>          | +350.0%  | +7              |
| Juvenne  | Juvenile Support                        | JS | 8       | ▼                 | -11.1%   | -1              |
|          | Violation Family Abuse Protective Order | PS | 8       | <b>A</b>          | +300.0%  | +6              |
|          | Protective Order                        | PC | 3       | ▼                 | -25.0%   | -1              |
|          | Qualified Residential Treatment         | QR | 2       | ▼                 | -98.7%   | -147            |
|          | Restricted Operators License            | RL | 2       | $\leftrightarrow$ |          | -               |
|          | Violation of Protective Order           | PV | 1       |                   | -66.7%   | -2              |
|          | Total                                   |    | 124,241 | ▼                 | -1.7%    | -2,188          |
|          | GRAND TOTAL                             |    | 255,206 | ▼                 | -0.1%    | -335            |

| Category                              | Summary | Change   | % Change | Absolute Change |
|---------------------------------------|---------|----------|----------|-----------------|
| Adult Criminal                        | 60,613  | <b>A</b> | +1.1%    | +687            |
| Child Dependency                      | 11,435  | <b>A</b> | +5.0%    | +540            |
| Child in Need of Services/Supervision | 2,913   | <b>A</b> | +3.7%    | +103            |
| Custody and Visitation                | 70,275  | ▼        | -4.3%    | -3,170          |
| Delinquency                           | 18,784  | <b>A</b> | +2.1%    | +379            |
| Juvenile Miscellaneous                | 3,288   | <b>A</b> | -12.2%   | -456            |
| New to Workload Study                 | 1,437   | ▼        | +37.0%   | +388            |
| Other                                 | 32,581  | <b>A</b> | -2.3%    | -782            |
| Protective Orders                     | 14,402  | <b>A</b> | +1.8%    | +256            |
| Support                               | 33,311  | <b>A</b> | +6.4%    | +2,010          |
| Traffic                               | 6,167   | ▼        | -4.5%    | -290            |
| GRAND TOTAL                           | 255,206 | ▼        | -0.1%    | -335            |