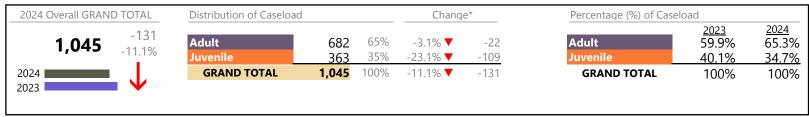

lute Change |
|------------------|---------|----------|----------|-----------------|
| Adult Criminal   | 501     | <b>A</b> | +21.0%   | +87             |
| Child Dependency | 192     | <b>A</b> | +12.9%   | +22             |

**GRAND TOTAL** 

January 2024 thru July 2024 Filings (Compared to January 2023 thru July 2023) District: 16 FIPS: 003 Child in Need of Services/Supervision 32 +5 +18.5% **Custody and Visitation** 518 +18.0% +79 Delinquency 133 +13.7% +16 Juvenile Miscellaneous 7 -5 -41.7% New to Workload Study 27 -3 -10.0% 245 Other +58.1% +90 **Protective Orders** 168 ▲ +19.1% +27 Support 213 ▼ +18 +9.2% Traffic 75 -11.8% -10

2,111

**Albemarle** 

+326

18.3%

Charlottesville

January 2024 thru July 2024 Filings (Compared to January 2023 thru July 2023)

District: 16 FIPS: 540



### Filings by Division & Code

| Division | Case Type Description                     | Code        | Summary | Change            | % Change  | Absolute Change |
|----------|-------------------------------------------|-------------|---------|-------------------|-----------|-----------------|
| Adult    | Show Cause                                | SC          | 201     | <b>A</b>          | +45.7%    | +63             |
| Adult    | Misdemeanor                               | CM          | 138     | ▼                 | -6.1%     | -9              |
|          | Other                                     | ОТ          | 122     | ▼                 | -26.9%    | -45             |
|          | Civil Support                             | VS          | 77      | <b>A</b>          | +28.3%