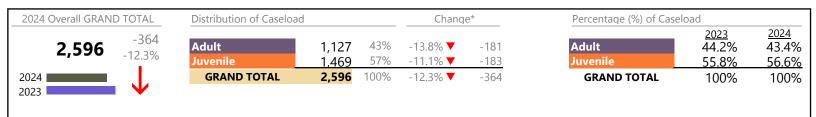

Chesapeake
District: 1 FIPS: 550

January 2024 thru July 2024 Filings (Compared to January 2023 thru July 2023)