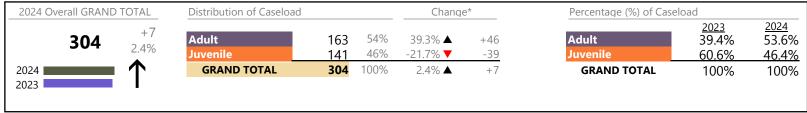

Chesapeake
District: 1 FIPS: 550

January 2024 thru July 2024 Filings (Compared to January 2023 thru July 2023)