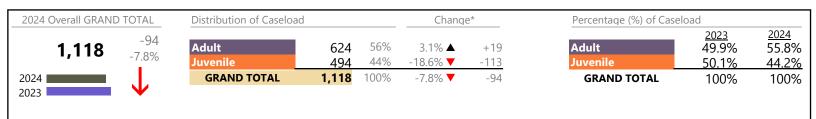

Virginia

January 2024 thru July 2024 Filings (Compared to January 2023 thru July 2023)

### Filings by Division & Code

| Division | Case Type Description                                                                                                                            | Code                                          | Summary                                              | Change            | % Change                                                                   | Absolute Change                                              |
|----------|--------------------------------------------------------------------------------------------------------------------------------------------------|-----------------------------------------------|------------------------------------------------------|-------------------|----------------------------------------------------------------------------|--------------------------------------------------------------|
| Adult    | Misdemeanor                                                                                                                                      | CM                                            | 29,529                                               | <b>A</b>          | +0.5%                                                                      | +155                                                         |
| Addit    | Civil Support                                                                                                                                    | VS                                            | 24,083                                               | <b>A</b>          | +1.0%                                                                      | +231                                                         |
|          | Other                                                                                                                                            | OT                                            | 22,903                                               | ▼                 | -4.2%                                                                      | -1,009                                                       |
|          | Show Cause                                                                                                                                       | SC                                            | 22,647                                               | <b>A</b>          | +11.2%                                                                     | +2,272                                                       |
|          | Family Abuse - Protective Order                                                                                                                  | FP                                            | 9,949                                                | <b>A</b>          | +1.1%                                                                      | +113                                                         |
|          | Felony                                                                                                                                           | CF                                            | 9,698                                                | <b>A</b>          | +6.9%                                                                      | +627                                                         |
|          | Capias                                                                                                                                           | CA                                            | 7,045                                                | ▼                 | -7.2%                                                                      | -548                                                         |
|          | Remand Support                                                                                                                                   | RS                                            | 2,067                                                | <b>A</b>          | +10.1%                                                                     | +189                                                         |
|          | Motion - Protective Order                                                                                                                        | MP                                            | 1,314                                                | ▼                 | -5.1%                                                                      | -71                                                          |
|          | Non-Family Abuse Protective Order                                                                                                                | AP                                            | 805                                                  | ▼                 | -8.2%                                                                      | -72                                                          |
|          | Violation of Protective Order                                                                                                                    | PV                                            | 581                                                  | ▼                 | -8.6%                                                                      | -55                                                          |
|          | Protective Order                                                                                                                                 | PC                                            | 120                                                  | <b>A</b>          | +9.1%                                                                      | +1(                                                          |
|          | Restricted License for Non-Support                                                                                                               | SL                                            | 93                                                   | ▼                 | -6.1%                                                                      | -6                                                           |
|          | Bond Forfeiture                                                                                                                                  | BF                                            | 54                                                   | ▼                 | -10.0%                                                                     | -6                                                           |
|          | Violation Family Abuse Protective Order                                                                                                          | PS                                            | 53                                                   | <b>A</b>          | +51.4%                                                                     | +18                                                          |
|          | Criminal Support                                                                                                                                 | CS                                            | 13                                                   | $\leftrightarrow$ |                                                                            | -                                                            |
|          | Emergency Custody Order                                                                                                                          | EC                                            | 7                                                    | <b>A</b>          | -                                                                          | +7                                                           |
|          | Return of Desposit (Bondsman)                                                                                                                    | RD                                            | 2                                                    | <b>A</b>          | -                                                                          | +2                                                           |
|          | Emergency Substantial Risk Order                                                                                                                 | SR                                            | 1                                                    | ▼                 | -75.0%                                                                     | -3                                                           |
|          | Mental Commitment                                                                                                                                | MC                                            | 1                                                    | $\leftrightarrow$ | 7 010 70                                                                   | -                                                            |
|          | Temporary Detention Order                                                                                                                        | TD                                            | 0                                                    | ▼                 | -100.0%                                                                    | -1                                                           |
|          | Total                                                                                                                                            |                                               | 130,965                                              | <u> </u>          | 1.4%                                                                       | +1,853                                                       |
| مانومىي  | Custody Visitation                                                                                                                               | CV                                            | 68,101                                               | ▼                 | -4.5%                                                                      | -3,182                                                       |
| uvenile  | Misdemeanor                                                                                                                                      | DM                                            | 13,270                                               | <b>A</b>          | +5.8%                                                                      | +725                                                         |
|          | Traffic                                                                                                                                          | Т                                             | 6,165                                                | <b>V</b>          | -4.5%                                                                      | -290                                                         |
|          | Felony                                                                                                                                           | DF                                            | 4,451                                                | ▼                 | -8.0%                                                                      | -386                                                         |
|          | Status                                                                                                                                           | ST                                            | 3,249                                                | ▼                 | -12.3%                                                                     | -457                                                         |
|          | Abuse and Neglect                                                                                                                                | AN                                            | 3,013                                                | <b>V</b>          | -2.1%                                                                      | -64                                                          |
|          | Remand Custody                                                                                                                                   | RC                                            | 2,842                                                | <b>A</b>          | +3.4%                                                                      | +93                                                          |
|          | Remand Visitation                                                                                                                                | RV                                            | 2,601                                                | <u> </u>          | +9.2%                                                                      | +220                                                         |
|          | Permanency Planning                                                                                                                              | PH                                            | 2,549                                                | _                 | +8.9%                                                                      | +208                                                         |
|          | Foster Care Review                                                                                                                               | FC                                            | 2,330                                                | _                 | +5.4%                                                                      | +120                                                         |
|          | Paternity                                                                                                                                        | PT                                            | 2,163                                                | _                 | +0.7%                                                                      | +14                                                          |
|          | Truancy                                                                                                                                          | TR                                            | 1,945                                                | _                 | +4.9%                                                                      | +90                                                          |
|          | Initial Foster Care                                                                                                                              | IF                                            | 1,347                                                | <b>1</b>          | +10.9%                                                                     | +132                                                         |
|          | Motion - Protective Order                                                                                                                        | MP                                            |                                                      | <b>A</b>          | +15.6%                                                                     | +162                                                         |
|          | Terminate Parental Rights                                                                                                                        | TP                                            | 1,202                                                |                   | +10.3%                                                                     | +102                                                         |
|          |                                                                                                                                                  | AP                                            | 1,171                                                |                   | +11.0%                                                                     | +101                                                         |
|          | Non-Family Abuse Protective Order                                                                                                                |                                               | 1,018                                                | <b>^</b>          |                                                                            |                                                              |
|          | Show Cause                                                                                                                                       | SC                                            | 954                                                  | <u> </u>          | +3.0%                                                                      | +28                                                          |
|          | Special Immigrant Juvenile Status                                                                                                                | SI                                            | 866                                                  |                   | +60.7%                                                                     | +327                                                         |
|          | Temporary Detention Order                                                                                                                        | TD                                            | 862                                                  | <u>.</u>          | -14.8%                                                                     | -150                                                         |
|          |                                                                                                                                                  |                                               | 859                                                  |                   | +0.2%                                                                      | +2                                                           |
|          | Child In Need of Services                                                                                                                        | CS                                            |                                                      |                   |                                                                            |                                                              |
|          | Civil Violation                                                                                                                                  | CI                                            | 570                                                  | <u> </u>          | +12.6%                                                                     |                                                              |
|          | Civil Violation<br>Mental Commitment                                                                                                             | CI<br>MC                                      | 570<br>538                                           | <b>A</b>          | -10.9%                                                                     | -66                                                          |
|          | Civil Violation  Mental Commitment  Other                                                                                                        | CI<br>MC<br>OT                                | 570<br>538<br>389                                    | <b>A</b>          | -10.9%<br>+11.8%                                                           | -66<br>+41                                                   |
|          | Civil Violation  Mental Commitment Other  Voluntary Continuing Services and Support A                                                            | CI<br>MC<br>OT<br>Agreen VA                   | 570<br>538<br>389<br>381                             | <b>A</b>          | -10.9%<br>+11.8%<br>+21.0%                                                 | -66<br>+41<br>+66                                            |
|          | Civil Violation Mental Commitment Other Voluntary Continuing Services and Support A Emergency Custody Order                                      | CI<br>MC<br>OT<br>Agreen VA<br>EC             | 570<br>538<br>389<br>381<br>369                      | ▼                 | -10.9%<br>+11.8%<br>+21.0%<br>-22.6%                                       | -66<br>+41<br>+66<br>-108                                    |
|          | Civil Violation Mental Commitment Other Voluntary Continuing Services and Support A Emergency Custody Order Entrustment                          | CI<br>MC<br>OT<br>Agreen VA<br>EC<br>ET       | 570<br>538<br>389<br>381<br>369<br>236               |                   | -10.9%<br>+11.8%<br>+21.0%<br>-22.6%<br>+50.3%                             | -66<br>+41<br>+66<br>-108<br>+79                             |
|          | Civil Violation Mental Commitment Other Voluntary Continuing Services and Support A Emergency Custody Order Entrustment Relief of Custody        | CI<br>MC<br>OT<br>Agreen VA<br>EC<br>ET<br>CR | 570<br>538<br>389<br>381<br>369<br>236<br>231        | ▼                 | -10.9%<br>+11.8%<br>+21.0%<br>-22.6%<br>+50.3%<br>+6.9%                    | -66<br>+41<br>+66<br>-108<br>+79<br>+15                      |
|          | Civil Violation Mental Commitment Other Voluntary Continuing Services and Support A Emergency Custody Order Entrustment                          | CI<br>MC<br>OT<br>Agreen VA<br>EC<br>ET       | 570<br>538<br>389<br>381<br>369<br>236<br>231<br>217 | × ×               | -10.9%<br>+11.8%<br>+21.0%<br>-22.6%<br>+50.3%<br>+6.9%<br>+9.0%           | -66<br>+41<br>+66<br>-108<br>+79<br>+15                      |
|          | Civil Violation Mental Commitment Other Voluntary Continuing Services and Support A Emergency Custody Order Entrustment Relief of Custody        | CI<br>MC<br>OT<br>Agreen VA<br>EC<br>ET<br>CR | 570<br>538<br>389<br>381<br>369<br>236<br>231        | × ×               | -10.9%<br>+11.8%<br>+21.0%<br>-22.6%<br>+50.3%<br>+6.9%<br>+9.0%<br>+14.4% | -66<br>+41<br>+66<br>-108<br>+79<br>+15<br>+18               |
|          | Civil Violation Mental Commitment Other Voluntary Continuing Services and Support A Emergency Custody Order Entrustment Relief of Custody Capias | CI<br>MC<br>OT<br>Agreen VA<br>EC<br>ET<br>CR | 570<br>538<br>389<br>381<br>369<br>236<br>231<br>217 | × ×               | -10.9%<br>+11.8%<br>+21.0%<br>-22.6%<br>+50.3%<br>+6.9%<br>+9.0%           | +64<br>-66<br>+41<br>+66<br>-108<br>+79<br>+15<br>+18<br>+22 |

<sup>\*</sup> Compared to same time period as previous year 8/19/2024 3:39:14PM

<sup>\*\*</sup> Case Type Categories are defined in the 2017 Virginia Judicial Workload Assessment Source: SCV-SQL-Information

Virginia

January 2024 thru July 2024 Filings (Compared to January 2023 thru July 2023)

|          |                                         |    | Summary | Change            | % Change | Absolute Change |
|----------|-----------------------------------------|----|---------|-------------------|----------|-----------------|
| Juvenile | Restoration of Parental Rights          | RR | 9       | <b>A</b>          | +350.0%  | +7              |
| Juvenne  | Juvenile Support                        | JS | 8       | ▼                 | -11.1%   | -1              |
|          | Violation Family Abuse Protective Order | PS | 8       | <b>A</b>          | +300.0%  | +6              |
|          | Protective Order                        | PC | 3       | ▼                 | -25.0%   | -1              |
|          | Qualified Residential Treatment         | QR | 2       | ▼                 | -98.7%   | -147            |
|          | Restricted Operators License            | RL | 2       | $\leftrightarrow$ |          | -               |
|          | Violation of Protective Order           | PV | 1       |                   | -66.7%   | -2              |
|          | Total                                   |    | 124,241 | ▼                 | -1.7%    | -2,188          |
|          | GRAND TOTAL                             |    | 255,206 | ▼                 | -0.1%    | -335            |

| Category                              | Summary | Change   | % Change | Absolute Change |
|---------------------------------------|---------|----------|----------|-----------------|
| Adult Criminal                        | 60,613  | <b>A</b> | +1.1%    | +687            |
| Child Dependency                      | 11,435  | <b>A</b> | +5.0%    | +540            |
| Child in Need of Services/Supervision | 2,913   | <b>A</b> | +3.7%    | +103            |
| Custody and Visitation                | 70,275  | ▼        | -4.3%    | -3,170          |
| Delinquency                           | 18,784  | <b>A</b> | +2.1%    | +379            |
| Juvenile Miscellaneous                | 3,288   | <b>A</b> | -12.2%   | -456            |
| New to Workload Study                 | 1,437   | ▼        | +37.0%   | +388            |
| Other                                 | 32,581  | <b>A</b> | -2.3%    | -782            |
| Protective Orders                     | 14,402  | <b>A</b> | +1.8%    | +256            |
| Support                               | 33,311  | <b>A</b> | +6.4%    | +2,010          |
| Traffic                               | 6,167   | ▼        | -4.5%    | -290            |
| GRAND TOTAL                           | 255,206 | ▼        | -0.1%    | -335            |