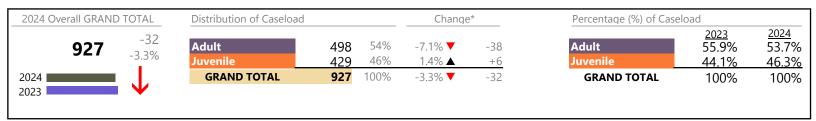

| 40  | <b>A</b> | -44.4%       | -32                 |  |
| Protective Orders                                                             | 25  | <b>A</b> | -24.2%       | -8                  |  |
| Support                                                                       | 53  | <b>A</b> | -1.9%        | -1                  |  |
| Traffic                                                                       | 13  | ▼        | -31.6%       | -6                  |  |
| GRAND TOTAL                                                                   | 652 | ▼        | -14.7%       | -112                |  |

**Alleghany**District: 25 FIPS: 005

January 2024 thru July 2024 Filings (Compared to January 2023 thru July 2023)



### Filings by Division & Code

| Division   | Case Type Description              | Code | Summary | Change            | % Change | Absolute Change |
|------------|------------------------------------|------|---------|-------------------|----------|-----------------|
| Adult      | Misdemeanor                        | CM   | 115     | ▼                 | -12.9%   | -17             |
| Addit      | Show Cause                         | SC   | 94      | <b>A</b>          | +56.7%   | +34             |
|            | Other                              | OT   | 85      | ▼                 | -18.3%   | -1              |
|            | Civil Support                      | VS   | 69      | ▼                 | -26.6%   | -2              |
|            | Felony                             | CF   |