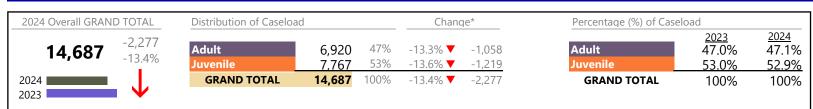

| Category                              | Summary | Change   | % Change | Absolute Change |
|---------------------------------------|---------|----------|----------|-----------------|
| Adult Criminal                        | 60,613  | <b>A</b> | +1.1%    | +687            |
| Child Dependency                      | 11,435  | <b>A</b> | +5.0%    | +540            |
| Child in Need of Services/Supervision | 2,913   | <b>A</b> | +3.7%    | +103            |
| Custody and Visitation                | 70,275  | ▼        | -4.3%    | -3,170          |
| Delinquency                           | 18,784  | <b>A</b> | +2.1%    | +379            |
| Juvenile Miscellaneous                | 3,288   | <b>A</b> | -12.2%   | -456            |
| New to Workload Study                 | 1,437   | ▼        | +37.0%   | +388            |
| Other                                 | 32,581  | <b>A</b> | -2.3%    | -782            |
| Protective Orders                     | 14,402  | <b>A</b> | +1.8%    | +256            |
| Support                               | 33,311  | <b>A</b> | +6.4%    | +2,010          |
| Traffic                               | 6,167   | ▼        | -4.5%    | -290            |
| GRAND TOTAL                           | 255,206 | ▼        | -0.1%    | -335            |