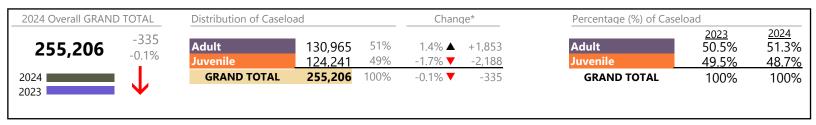

Virginia

January 2024 thru July 2024 Filings (Compared to January 2023 thru July 2023)

|          |                                         |    | Summary | Change            | % Change | Absolute Change |
|----------|-----------------------------------------|----|---------|-------------------|----------|-----------------|
| Juvenile | Restoration of Parental Rights          | RR | 9       | <b>A</b>          | +350.0%  | +7              |
| Juvenne  | Juvenile Support                        | JS | 8       | ▼                 | -11.1%   | -1              |
|          | Violation Family Abuse Protective Order | PS | 8       | <b>A</b>          | +300.0%  | +6              |
|          | Protective Order                        | PC | 3       | ▼                 | -25.0%   | -1              |
|          | Qualified Residential Treatment         | QR | 2       | ▼                 | -98.7%   | -147            |
|          | Restricted Operators License            | RL | 2       | $\leftrightarrow$ |          | -               |
|          | Violation of Protective Order           | PV | 1       |                   | -66.7%   | -2              |
|          | Total                                   |    | 124,241 | ▼                 | -1.7%    | -2,188          |
|          | GRAND TOTAL                             |    | 255,206 | ▼                 | -0.1%    | -335            |

| Category                              | Summary | Change   | % Change | Absolute Change |
|---------------------------------------|---------|----------|----------|-----------------|
| Adult Criminal                        | 60,613  | <b>A</b> | +1.1%    | +687            |
| Child Dependency                      | 11,435  | <b>A</b> | +5.0%    | +540            |
| Child in Need of Services/Supervision | 2,913   | <b>A</b> | +3.7%    | +103            |
| Custody and Visitation                | 70,275  | ▼        | -4.3%    | -3,170          |
| Delinquency                           | 18,784  | <b>A</b> | +2.1%    | +379            |
| Juvenile Miscellaneous                | 3,288   | <b>A</b> | -12.2%   | -456            |
| New to Workload Study                 | 1,437   | ▼        | +37.0%   | +388            |
| Other                                 | 32,581  | <b>A</b> | -2.3%    | -782            |
| Protective Orders                     | 14,402  | <b>A</b> | +1.8%    | +256            |
| Support                               | 33,311  | <b>A</b> | +6.4%    | +2,010          |
| Traffic                               | 6,167   | ▼        | -4.5%    | -290            |
| GRAND TOTAL                           | 255,206 | ▼        | -0.1%    | -335            |