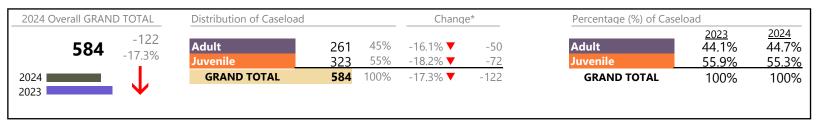

| 18      | <b>A</b> | +63.6%   | +7                     |

<sup>\*</sup> Compared to same time period as previous year 8/19/2024 3:39:14PM

**Buchanan** District: 29 FIPS: 027

| Juvenile Miscellaneous | 5     | <b>A</b> | -37.5% | -3  |
|------------------------|-------|----------|--------|-----|
| New to Workload Study  | 2     | <b>A</b> | -      | +2  |
| Other                  | 147   | ▼        | -13.5% | -23 |
| Protective Orders      | 47    | <b>A</b> | -2.1%  | -1  |
| Support                | 71    | <b>A</b> | -12.3% | -10 |
| Traffic                | 8     | ▼        | -60.0% | -12 |
| GRAND TOTAL            | 1,035 | ▼        | -2.8%  | -30 |

**Dickenson**District: 29 FIPS: 051

January 2024 thru July 2024 Filings (Compared to January 2023 thru July 2023)



# Filings by Division & Code

| Division | Case Type Description                    | Code        | Summary | Change            | % Change | Absolute Change |
|----------|------------------------------------------|-------------|---------|-------------------|----------|-----------------|
| Adult    | Other                                    | ОТ          | 55      | ▼                 | +1.9%    | +1              |
| Addit    | Civil Support                            | VS          | 51      | ▼                 | -32.9%   | -25             |
|          | Show Cause                               | SC          | 50      | ▼                 | -3.8%    | -2              |
|          | Misdemeanor                              | CM          | 45      | ▼                 | -26.2%   | -16