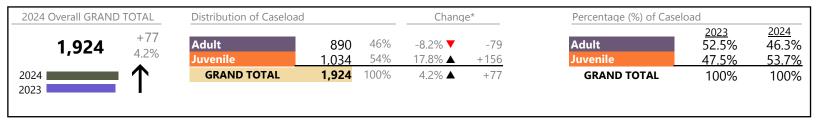

Virginia

January 2024 thru July 2024 Filings (Compared to January 2023 thru July 2023)

### Filings by Division & Code

| Division | Case Type Description                                                                                                                            | Code                                          | Summary                                              | Change            | % Change                                                                   | Absolute Change                                              |
|----------|--------------------------------------------------------------------------------------------------------------------------------------------------|-----------------------------------------------|------------------------------------------------------|-------------------|----------------------------------------------------------------------------|--------------------------------------------------------------|
| Adult    | Misdemeanor                                                                                                                                      | CM                                            | 29,529                                               | <b>A</b>          | +0.5%                                                                      | +155                                                         |
| Addit    | Civil Support                                                                                                                                    | VS                                            | 24,083                                               | <b>A</b>          | +1.0%                                                                      | +231                                                         |
|          | Other                                                                                                                                            | OT                                            | 22,903                                               | ▼                 | -4.2%                                                                      | -1,009                                                       |
|          | Show Cause                                                                                                                                       | SC                                            | 22,647                                               | <b>A</b>          | +11.2%                                                                     | +2,272                                                       |
|          | Family Abuse - Protective Order                                                                                                                  | FP                                            | 9,949                                                | <b>A</b>          | +1.1%                                                                      | +113                                                         |
|          | Felony                                                                                                                                           | CF                                            | 9,698                                                | <b>A</b>          | +6.9%                                                                      | +627                                                         |
|          | Capias                                                                                                                                           | CA                                            | 7,045                                                | ▼                 | -7.2%                                                                      | -548                                                         |
|          | Remand Support                                                                                                                                   | RS                                            | 2,067                                                | <b>A</b>          | +10.1%                                                                     | +189                                                         |
|          | Motion - Protective Order                                                                                                                        | MP                                            | 1,314                                                | ▼                 | -5.1%                                                                      | -71                                                          |
|          | Non-Family Abuse Protective Order                                                                                                                | AP                                            | 805                                                  | ▼                 | -8.2%                                                                      | -72                                                          |
|          | Violation of Protective Order                                                                                                                    | PV                                            | 581                                                  | ▼                 | -8.6%                                                                      | -55                                                          |
|          | Protective Order                                                                                                                                 | PC                                            | 120                                                  | <b>A</b>          | +9.1%                                                                      | +1(                                                          |
|          | Restricted License for Non-Support                                                                                                               | SL                                            | 93                                                   | ▼                 | -6.1%                                                                      | -6                                                           |
|          | Bond Forfeiture                                                                                                                                  | BF                                            | 54                                                   | ▼                 | -10.0%                                                                     | -6                                                           |
|          | Violation Family Abuse Protective Order                                                                                                          | PS                                            | 53                                                   | <b>A</b>          | +51.4%                                                                     | +18                                                          |
|          | Criminal Support                                                                                                                                 | CS                                            | 13                                                   | $\leftrightarrow$ |                                                                            | -                                                            |
|          | Emergency Custody Order                                                                                                                          | EC                                            | 7                                                    | <b>A</b>          | -                                                                          | +7                                                           |
|          | Return of Desposit (Bondsman)                                                                                                                    | RD                                            | 2                                                    | <b>A</b>          | -                                                                          | +2                                                           |
|          | Emergency Substantial Risk Order                                                                                                                 | SR                                            | 1                                                    | ▼                 | -75.0%                                                                     | -3                                                           |
|          | Mental Commitment                                                                                                                                | MC                                            | 1                                                    | $\leftrightarrow$ | 7 010 70                                                                   | -                                                            |
|          | Temporary Detention Order                                                                                                                        | TD                                            | 0                                                    | ▼                 | -100.0%                                                                    | -1                                                           |
|          | Total                                                                                                                                            |                                               | 130,965                                              | <u> </u>          | 1.4%                                                                       | +1,853                                                       |
| مانومىي  | Custody Visitation                                                                                                                               | CV                                            | 68,101                                               | ▼                 | -4.5%                                                                      | -3,182                                                       |
| uvenile  | Misdemeanor                                                                                                                                      | DM                                            | 13,270                                               | <b>A</b>          | +5.8%                                                                      | +725                                                         |
|          | Traffic                                                                                                                                          | Т                                             | 6,165                                                | <b>V</b>          | -4.5%                                                                      | -290                                                         |
|          | Felony                                                                                                                                           | DF                                            | 4,451                                                | ▼                 | -8.0%                                                                      | -386                                                         |
|          | Status                                                                                                                                           | ST                                            | 3,249                                                | ▼                 | -12.3%                                                                     | -457                                                         |
|          | Abuse and Neglect                                                                                                                                | AN                                            | 3,013                                                | <b>V</b>          | -2.1%                                                                      | -64                                                          |
|          | Remand Custody                                                                                                                                   | RC                                            | 2,842                                                | <b>A</b>          | +3.4%                                                                      | +93                                                          |
|          | Remand Visitation                                                                                                                                | RV                                            | 2,601                                                | <u> </u>          | +9.2%                                                                      | +220                                                         |
|          | Permanency Planning                                                                                                                              | PH                                            | 2,549                                                | _                 | +8.9%                                                                      | +208                                                         |
|          | Foster Care Review                                                                                                                               | FC                                            | 2,330                                                | _                 | +5.4%                                                                      | +120                                                         |
|          | Paternity                                                                                                                                        | PT                                            | 2,163                                                | _                 | +0.7%                                                                      | +14                                                          |
|          | Truancy                                                                                                                                          | TR                                            | 1,945                                                | _                 | +4.9%                                                                      | +90                                                          |
|          | Initial Foster Care                                                                                                                              | IF                                            | 1,347                                                | <b>1</b>          | +10.9%                                                                     | +132                                                         |
|          | Motion - Protective Order                                                                                                                        | MP                                            |                                                      | <b>A</b>          | +15.6%                                                                     | +162                                                         |
|          | Terminate Parental Rights                                                                                                                        | TP                                            | 1,202                                                |                   | +10.3%                                                                     | +102                                                         |
|          |                                                                                                                                                  | AP                                            | 1,171                                                |                   | +11.0%                                                                     | +101                                                         |
|          | Non-Family Abuse Protective Order                                                                                                                |                                               | 1,018                                                | <b>^</b>          |                                                                            |                                                              |
|          | Show Cause                                                                                                                                       | SC                                            | 954                                                  | <u> </u>          | +3.0%                                                                      | +28                                                          |
|          | Special Immigrant Juvenile Status                                                                                                                | SI                                            | 866                                                  |                   | +60.7%                                                                     | +327                                                         |
|          | Temporary Detention Order                                                                                                                        | TD                                            | 862                                                  | <u>.</u>          | -14.8%                                                                     | -150                                                         |
|          |                                                                                                                                                  |                                               | 859                                                  |                   | +0.2%                                                                      | +2                                                           |
|          | Child In Need of Services                                                                                                                        | CS                                            |                                                      |                   |                                                                            |                                                              |
|          | Civil Violation                                                                                                                                  | CI                                            | 570                                                  | <u> </u>          | +12.6%                                                                     |                                                              |
|          | Civil Violation<br>Mental Commitment                                                                                                             | CI<br>MC                                      | 570<br>538                                           | <b>A</b>          | -10.9%                                                                     | -66                                                          |
|          | Civil Violation  Mental Commitment  Other                                                                                                        | CI<br>MC<br>OT                                | 570<br>538<br>389                                    | <b>A</b>          | -10.9%<br>+11.8%                                                           | -66<br>+41                                                   |
|          | Civil Violation  Mental Commitment Other  Voluntary Continuing Services and Support A                                                            | CI<br>MC<br>OT<br>Agreen VA                   | 570<br>538<br>389<br>381                             | <b>A</b>          | -10.9%<br>+11.8%<br>+21.0%                                                 | -66<br>+41<br>+66                                            |
|          | Civil Violation Mental Commitment Other Voluntary Continuing Services and Support A Emergency Custody Order                                      | CI<br>MC<br>OT<br>Agreen VA<br>EC             | 570<br>538<br>389<br>381<br>369                      | ▼                 | -10.9%<br>+11.8%<br>+21.0%<br>-22.6%                                       | -66<br>+41<br>+66<br>-108                                    |
|          | Civil Violation Mental Commitment Other Voluntary Continuing Services and Support A Emergency Custody Order Entrustment                          | CI<br>MC<br>OT<br>Agreen VA<br>EC<br>ET       | 570<br>538<br>389<br>381<br>369<br>236               |                   | -10.9%<br>+11.8%<br>+21.0%<br>-22.6%<br>+50.3%                             | -66<br>+41<br>+66<br>-108<br>+79                             |
|          | Civil Violation Mental Commitment Other Voluntary Continuing Services and Support A Emergency Custody Order Entrustment Relief of Custody        | CI<br>MC<br>OT<br>Agreen VA<br>EC<br>ET<br>CR | 570<br>538<br>389<br>381<br>369<br>236<br>231        | ▼                 | -10.9%<br>+11.8%<br>+21.0%<br>-22.6%<br>+50.3%<br>+6.9%                    | -66<br>+41<br>+66<br>-108<br>+79<br>+15                      |
|          | Civil Violation Mental Commitment Other Voluntary Continuing Services and Support A Emergency Custody Order Entrustment                          | CI<br>MC<br>OT<br>Agreen VA<br>EC<br>ET       | 570<br>538<br>389<br>381<br>369<br>236<br>231<br>217 | × ×               | -10.9%<br>+11.8%<br>+21.0%<br>-22.6%<br>+50.3%<br>+6.9%<br>+9.0%           | -66<br>+41<br>+66<br>-108<br>+79<br>+15                      |
|          | Civil Violation Mental Commitment Other Voluntary Continuing Services and Support A Emergency Custody Order Entrustment Relief of Custody        | CI<br>MC<br>OT<br>Agreen VA<br>EC<br>ET<br>CR | 570<br>538<br>389<br>381<br>369<br>236<br>231        | × ×               | -10.9%<br>+11.8%<br>+21.0%<br>-22.6%<br>+50.3%<br>+6.9%<br>+9.0%<br>+14.4% | -66<br>+41<br>+66<br>-108<br>+79<br>+15<br>+18               |
|          | Civil Violation Mental Commitment Other Voluntary Continuing Services and Support A Emergency Custody Order Entrustment Relief of Custody Capias | CI<br>MC<br>OT<br>Agreen VA<br>EC<br>ET<br>CR | 570<br>538<br>389<br>381<br>369<br>236<br>231<br>217 | × ×               | -10.9%<br>+11.8%<br>+21.0%<br>-22.6%<br>+50.3%<br>+6.9%<br>+9.0%           | +64<br>-66<br>+41<br>+66<br>-108<br>+79<br>+15<br>+18<br>+22 |

<sup>\*</sup> Compared to same time period as previous year 8/19/2024 3:39:14PM

<sup>\*\*</sup> Case Type Categories are defined in the 2017 Virginia Judicial Workload Assessment Source: SCV-SQL-Information