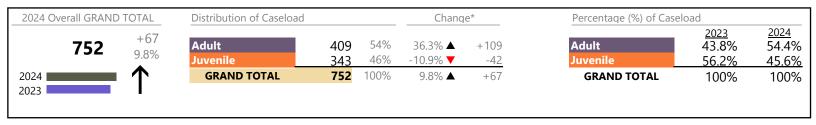

Chesapeake
District: 1 FIPS: 550

January 2024 thru July 2024 Filings (Compared to January 2023 thru July 2023)