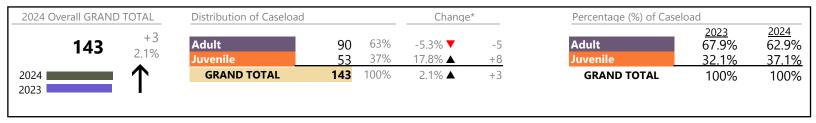

Chesapeake
District: 1 FIPS: 550

January 2024 thru July 2024 Filings (Compared to January 2023 thru July 2023)