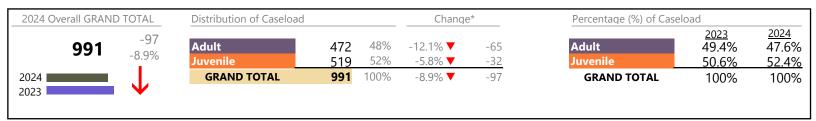

Virginia

January 2024 thru July 2024 Filings (Compared to January 2023 thru July 2023)

### Filings by Division & Code

| Division | Case Type Description                                                                                                                            | Code                                          | Summary                                              | Change            | % Change                                                                   | Absolute Change                                              |
|----------|--------------------------------------------------------------------------------------------------------------------------------------------------|-----------------------------------------------|------------------------------------------------------|-------------------|----------------------------------------------------------------------------|--------------------------------------------------------------|
| Adult    | Misdemeanor                                                                                                                                      | CM                                            | 29,529                                               | <b>A</b>          | +0.5%                                                                      | +155                                                         |
| Addit    | Civil Support                                                                                                                                    | VS                                            | 24,083                                               | <b>A</b>          | +1.0%                                                                      | +231                                                         |
|          | Other                                                                                                                                            | OT                                            | 22,903                                               | ▼                 | -4.2%                                                                      | -1,009                                                       |
|          | Show Cause                                                                                                                                       | SC                                            | 22,647                                               | <b>A</b>          | +11.2%                                                                     | +2,272                                                       |
|          | Family Abuse - Protective Order                                                                                                                  | FP                                            | 9,949                                                | <b>A</b>          | +1.1%                                                                      | +113                                                         |
|          | Felony                                                                                                                                           | CF                                            | 9,698                                                | <b>A</b>          | +6.9%                                                                      | +627                                                         |
|          | Capias                                                                                                                                           | CA                                            | 7,045                                                | ▼                 | -7.2%                                                                      | -548                                                         |
|          | Remand Support                                                                                                                                   | RS                                            | 2,067                                                | <b>A</b>          | +10.1%                                                                     | +189                                                         |
|          | Motion - Protective Order                                                                                                                        | MP                                            | 1,314                                                | ▼                 | -5.1%                                                                      | -71                                                          |
|          | Non-Family Abuse Protective Order                                                                                                                | AP                                            | 805                                                  | ▼                 | -8.2%                                                                      | -72                                                          |
|          | Violation of Protective Order                                                                                                                    | PV                                            | 581                                                  | ▼                 | -8.6%                                                                      | -55                                                          |
|          | Protective Order                                                                                                                                 | PC                                            | 120                                                  | <b>A</b>          | +9.1%                                                                      | +1(                                                          |
|          | Restricted License for Non-Support                                                                                                               | SL                                            | 93                                                   | ▼                 | -6.1%                                                                      | -6                                                           |
|          | Bond Forfeiture                                                                                                                                  | BF                                            | 54                                                   | ▼                 | -10.0%                                                                     | -6                                                           |
|          | Violation Family Abuse Protective Order                                                                                                          | PS                                            | 53                                                   | <b>A</b>          | +51.4%                                                                     | +18                                                          |
|          | Criminal Support                                                                                                                                 | CS                                            | 13                                                   | $\leftrightarrow$ |                                                                            | -                                                            |
|          | Emergency Custody Order                                                                                                                          | EC                                            | 7                                                    | <b>A</b>          | -                                                                          | +7                                                           |
|          | Return of Desposit (Bondsman)                                                                                                                    | RD                                            | 2                                                    | <b>A</b>          | -                                                                          | +2                                                           |
|          | Emergency Substantial Risk Order                                                                                                                 | SR                                            | 1                                                    | ▼                 | -75.0%                                                                     | -3                                                           |
|          | Mental Commitment                                                                                                                                | MC                                            | 1                                                    | $\leftrightarrow$ | 7 010 70                                                                   | -                                                            |
|          | Temporary Detention Order                                                                                                                        | TD                                            | 0                                                    | ▼                 | -100.0%                                                                    | -1                                                           |
|          | Total                                                                                                                                            |                                               | 130,965                                              | <u> </u>          | 1.4%                                                                       | +1,853                                                       |
| مانومىي  | Custody Visitation                                                                                                                               | CV                                            | 68,101                                               | ▼                 | -4.5%                                                                      | -3,182                                                       |
| uvenile  | Misdemeanor                                                                                                                                      | DM                                            | 13,270                                               | <b>A</b>          | +5.8%                                                                      | +725                                                         |
|          | Traffic                                                                                                                                          | Т                                             | 6,165                                                | <b>V</b>          | -4.5%                                                                      | -290                                                         |
|          | Felony                                                                                                                                           | DF                                            | 4,451                                                | ▼                 | -8.0%                                                                      | -386                                                         |
|          | Status                                                                                                                                           | ST                                            | 3,249                                                | ▼                 | -12.3%                                                                     | -457                                                         |
|          | Abuse and Neglect                                                                                                                                | AN                                            | 3,013                                                | <b>V</b>          | -2.1%                                                                      | -64                                                          |
|          | Remand Custody                                                                                                                                   | RC                                            | 2,842                                                | <b>A</b>          | +3.4%                                                                      | +93                                                          |
|          | Remand Visitation                                                                                                                                | RV                                            | 2,601                                                | <u> </u>          | +9.2%                                                                      | +220                                                         |
|          | Permanency Planning                                                                                                                              | PH                                            | 2,549                                                | _                 | +8.9%                                                                      | +208                                                         |
|          | Foster Care Review                                                                                                                               | FC                                            | 2,330                                                | _                 | +5.4%                                                                      | +120                                                         |
|          | Paternity                                                                                                                                        | PT                                            | 2,163                                                | _                 | +0.7%                                                                      | +14                                                          |
|          | Truancy                                                                                                                                          | TR                                            | 1,945                                                | _                 | +4.9%                                                                      | +90                                                          |
|          | Initial Foster Care                                                                                                                              | IF                                            | 1,347                                                | <b>1</b>          | +10.9%                                                                     | +132                                                         |
|          | Motion - Protective Order                                                                                                                        | MP                                            |                                                      | <b>A</b>          | +15.6%                                                                     | +162                                                         |
|          | Terminate Parental Rights                                                                                                                        | TP                                            | 1,202                                                |                   | +10.3%                                                                     | +102                                                         |
|          |                                                                                                                                                  | AP                                            | 1,171                                                |                   | +11.0%                                                                     | +101                                                         |
|          | Non-Family Abuse Protective Order                                                                                                                |                                               | 1,018                                                | <b>^</b>          |                                                                            |                                                              |
|          | Show Cause                                                                                                                                       | SC                                            | 954                                                  | <u> </u>          | +3.0%                                                                      | +28                                                          |
|          | Special Immigrant Juvenile Status                                                                                                                | SI                                            | 866                                                  |                   | +60.7%                                                                     | +327                                                         |
|          | Temporary Detention Order                                                                                                                        | TD                                            | 862                                                  | <u>.</u>          | -14.8%                                                                     | -150                                                         |
|          |                                                                                                                                                  |                                               | 859                                                  |                   | +0.2%                                                                      | +2                                                           |
|          | Child In Need of Services                                                                                                                        | CS                                            |                                                      |                   |                                                                            |                                                              |
|          | Civil Violation                                                                                                                                  | CI                                            | 570                                                  | <u> </u>          | +12.6%                                                                     |                                                              |
|          | Civil Violation<br>Mental Commitment                                                                                                             | CI<br>MC                                      | 570<br>538                                           | <b>A</b>          | -10.9%                                                                     | -66                                                          |
|          | Civil Violation  Mental Commitment  Other                                                                                                        | CI<br>MC<br>OT                                | 570<br>538<br>389                                    | <b>A</b>          | -10.9%<br>+11.8%                                                           | -66<br>+41                                                   |
|          | Civil Violation  Mental Commitment Other  Voluntary Continuing Services and Support A                                                            | CI<br>MC<br>OT<br>Agreen VA                   | 570<br>538<br>389<br>381                             | <b>A</b>          | -10.9%<br>+11.8%<br>+21.0%                                                 | -66<br>+41<br>+66                                            |
|          | Civil Violation Mental Commitment Other Voluntary Continuing Services and Support A Emergency Custody Order                                      | CI<br>MC<br>OT<br>Agreen VA<br>EC             | 570<br>538<br>389<br>381<br>369                      | ▼                 | -10.9%<br>+11.8%<br>+21.0%<br>-22.6%                                       | -66<br>+41<br>+66<br>-108                                    |
|          | Civil Violation Mental Commitment Other Voluntary Continuing Services and Support A Emergency Custody Order Entrustment                          | CI<br>MC<br>OT<br>Agreen VA<br>EC<br>ET       | 570<br>538<br>389<br>381<br>369<br>236               |                   | -10.9%<br>+11.8%<br>+21.0%<br>-22.6%<br>+50.3%                             | -66<br>+41<br>+66<br>-108<br>+79                             |
|          | Civil Violation Mental Commitment Other Voluntary Continuing Services and Support A Emergency Custody Order Entrustment Relief of Custody        | CI<br>MC<br>OT<br>Agreen VA<br>EC<br>ET<br>CR | 570<br>538<br>389<br>381<br>369<br>236<br>231        | ▼                 | -10.9%<br>+11.8%<br>+21.0%<br>-22.6%<br>+50.3%<br>+6.9%                    | -66<br>+41<br>+66<br>-108<br>+79<br>+15                      |
|          | Civil Violation Mental Commitment Other Voluntary Continuing Services and Support A Emergency Custody Order Entrustment                          | CI<br>MC<br>OT<br>Agreen VA<br>EC<br>ET       | 570<br>538<br>389<br>381<br>369<br>236<br>231<br>217 | × ×               | -10.9%<br>+11.8%<br>+21.0%<br>-22.6%<br>+50.3%<br>+6.9%<br>+9.0%           | -66<br>+41<br>+66<br>-108<br>+79<br>+15                      |
|          | Civil Violation Mental Commitment Other Voluntary Continuing Services and Support A Emergency Custody Order Entrustment Relief of Custody        | CI<br>MC<br>OT<br>Agreen VA<br>EC<br>ET<br>CR | 570<br>538<br>389<br>381<br>369<br>236<br>231        | × ×               | -10.9%<br>+11.8%<br>+21.0%<br>-22.6%<br>+50.3%<br>+6.9%<br>+9.0%<br>+14.4% | -66<br>+41<br>+66<br>-108<br>+79<br>+15<br>+18               |
|          | Civil Violation Mental Commitment Other Voluntary Continuing Services and Support A Emergency Custody Order Entrustment Relief of Custody Capias | CI<br>MC<br>OT<br>Agreen VA<br>EC<br>ET<br>CR | 570<br>538<br>389<br>381<br>369<br>236<br>231<br>217 | × ×               | -10.9%<br>+11.8%<br>+21.0%<br>-22.6%<br>+50.3%<br>+6.9%<br>+9.0%           | +64<br>-66<br>+41<br>+66<br>-108<br>+79<br>+15<br>+18<br>+22 |

<sup>\*</sup> Compared to same time period as previous year 8/19/2024 3:39:14PM

<sup>\*\*</sup> Case Type Categories are defined in the 2017 Virginia Judicial Workload Assessment Source: SCV-SQL-Information