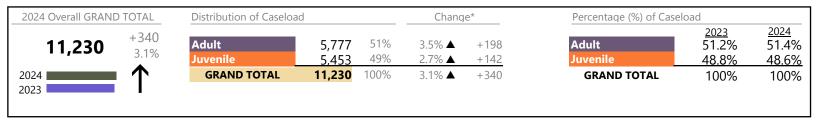

Virginia

January 2024 thru July 2024 Filings (Compared to January 2023 thru July 2023)

### Filings by Division & Code

| Division | Case Type Description                                                                                                                            | Code                                          | Summary                                              | Change            | % Change                                                                   | Absolute Change                                              |
|----------|--------------------------------------------------------------------------------------------------------------------------------------------------|-----------------------------------------------|------------------------------------------------------|-------------------|----------------------------------------------------------------------------|--------------------------------------------------------------|
| Adult    | Misdemeanor                                                                                                                                      | CM                                            | 29,529                                               | <b>A</b>          | +0.5%                                                                      | +155                                                         |
| Addit    | Civil Support                                                                                                                                    | VS                                            | 24,083                                               | <b>A</b>          | +1.0%                                                                      | +231                                                         |
|          | Other                                                                                                                                            | OT                                            | 22,903                                               | ▼                 | -4.2%                                                                      | -1,009                                                       |
|          | Show Cause                                                                                                                                       | SC                                            | 22,647                                               | <b>A</b>          | +11.2%                                                                     | +2,272                                                       |
|          | Family Abuse - Protective Order                                                                                                                  | FP                                            | 9,949                                                | <b>A</b>          | +1.1%                                                                      | +113                                                         |
|          | Felony                                                                                                                                           | CF                                            | 9,698                                                | <b>A</b>          | +6.9%                                                                      | +627                                                         |
|          | Capias                                                                                                                                           | CA                                            | 7,045                                                | ▼                 | -7.2%                                                                      | -548                                                         |
|          | Remand Support                                                                                                                                   | RS                                            | 2,067                                                | <b>A</b>          | +10.1%                                                                     | +189                                                         |
|          | Motion - Protective Order                                                                                                                        | MP                                            | 1,314                                                | ▼                 | -5.1%                                                                      | -71                                                          |
|          | Non-Family Abuse Protective Order                                                                                                                | AP                                            | 805                                                  | ▼                 | -8.2%                                                                      | -72                                                          |
|          | Violation of Protective Order                                                                                                                    | PV                                            | 581                                                  | ▼                 | -8.6%                                                                      | -55                                                          |
|          | Protective Order                                                                                                                                 | PC                                            | 120                                                  | <b>A</b>          | +9.1%                                                                      | +1(                                                          |
|          | Restricted License for Non-Support                                                                                                               | SL                                            | 93                                                   | ▼                 | -6.1%                                                                      | -6                                                           |
|          | Bond Forfeiture                                                                                                                                  | BF                                            | 54                                                   | ▼                 | -10.0%                                                                     | -6                                                           |
|          | Violation Family Abuse Protective Order                                                                                                          | PS                                            | 53                                                   | <b>A</b>          | +51.4%                                                                     | +18                                                          |
|          | Criminal Support                                                                                                                                 | CS                                            | 13                                                   | $\leftrightarrow$ |                                                                            | -                                                            |
|          | Emergency Custody Order                                                                                                                          | EC                                            | 7                                                    | <b>A</b>          | -                                                                          | +7                                                           |
|          | Return of Desposit (Bondsman)                                                                                                                    | RD                                            | 2                                                    | <b>A</b>          | -                                                                          | +2                                                           |
|          | Emergency Substantial Risk Order                                                                                                                 | SR                                            | 1                                                    | ▼                 | -75.0%                                                                     | -3                                                           |
|          | Mental Commitment                                                                                                                                | MC                                            | 1                                                    | $\leftrightarrow$ | 7 010 70                                                                   | -                                                            |
|          | Temporary Detention Order                                                                                                                        | TD                                            | 0                                                    | ▼                 | -100.0%                                                                    | -1                                                           |
|          | Total                                                                                                                                            |                                               | 130,965                                              | <u> </u>          | 1.4%                                                                       | +1,853                                                       |
| مانومىي  | Custody Visitation                                                                                                                               | CV                                            | 68,101                                               | ▼                 | -4.5%                                                                      | -3,182                                                       |
| uvenile  | Misdemeanor                                                                                                                                      | DM                                            | 13,270                                               | <b>A</b>          | +5.8%                                                                      | +725                                                         |
|          | Traffic                                                                                                                                          | Т                                             | 6,165                                                | <b>V</b>          | -4.5%                                                                      | -290                                                         |
|          | Felony                                                                                                                                           | DF                                            | 4,451                                                | ▼                 | -8.0%                                                                      | -386                                                         |
|          | Status                                                                                                                                           | ST                                            | 3,249                                                | ▼                 | -12.3%                                                                     | -457                                                         |
|          | Abuse and Neglect                                                                                                                                | AN                                            | 3,013                                                | <b>V</b>          | -2.1%                                                                      | -64                                                          |
|          | Remand Custody                                                                                                                                   | RC                                            | 2,842                                                | <b>A</b>          | +3.4%                                                                      | +93                                                          |
|          | Remand Visitation                                                                                                                                | RV                                            | 2,601                                                | <u> </u>          | +9.2%                                                                      | +220                                                         |
|          | Permanency Planning                                                                                                                              | PH                                            | 2,549                                                | _                 | +8.9%                                                                      | +208                                                         |
|          | Foster Care Review                                                                                                                               | FC                                            | 2,330                                                | _                 | +5.4%                                                                      | +120                                                         |
|          | Paternity                                                                                                                                        | PT                                            | 2,163                                                | _                 | +0.7%                                                                      | +14                                                          |
|          | Truancy                                                                                                                                          | TR                                            | 1,945                                                | _                 | +4.9%                                                                      | +90                                                          |
|          | Initial Foster Care                                                                                                                              | IF                                            | 1,347                                                | <b>1</b>          | +10.9%                                                                     | +132                                                         |
|          | Motion - Protective Order                                                                                                                        | MP                                            |                                                      | <b>A</b>          | +15.6%                                                                     | +162                                                         |
|          | Terminate Parental Rights                                                                                                                        | TP                                            | 1,202                                                |                   | +10.3%                                                                     | +102                                                         |
|          |                                                                                                                                                  | AP                                            | 1,171                                                |                   | +11.0%                                                                     | +101                                                         |
|          | Non-Family Abuse Protective Order                                                                                                                |                                               | 1,018                                                | <b>^</b>          |                                                                            |                                                              |
|          | Show Cause                                                                                                                                       | SC                                            | 954                                                  | <u> </u>          | +3.0%                                                                      | +28                                                          |
|          | Special Immigrant Juvenile Status                                                                                                                | SI                                            | 866                                                  |                   | +60.7%                                                                     | +327                                                         |
|          | Temporary Detention Order                                                                                                                        | TD                                            | 862                                                  | <u>.</u>          | -14.8%                                                                     | -150                                                         |
|          |                                                                                                                                                  |                                               | 859                                                  |                   | +0.2%                                                                      | +2                                                           |
|          | Child In Need of Services                                                                                                                        | CS                                            |                                                      |                   |                                                                            |                                                              |
|          | Civil Violation                                                                                                                                  | CI                                            | 570                                                  | <u> </u>          | +12.6%                                                                     |                                                              |
|          | Civil Violation<br>Mental Commitment                                                                                                             | CI<br>MC                                      | 570<br>538                                           | <b>A</b>          | -10.9%                                                                     | -66                                                          |
|          | Civil Violation  Mental Commitment  Other                                                                                                        | CI<br>MC<br>OT                                | 570<br>538<br>389                                    | <b>A</b>          | -10.9%<br>+11.8%                                                           | -66<br>+41                                                   |
|          | Civil Violation  Mental Commitment Other  Voluntary Continuing Services and Support A                                                            | CI<br>MC<br>OT<br>Agreen VA                   | 570<br>538<br>389<br>381                             | <b>A</b>          | -10.9%<br>+11.8%<br>+21.0%                                                 | -66<br>+41<br>+66                                            |
|          | Civil Violation Mental Commitment Other Voluntary Continuing Services and Support A Emergency Custody Order                                      | CI<br>MC<br>OT<br>Agreen VA<br>EC             | 570<br>538<br>389<br>381<br>369                      | ▼                 | -10.9%<br>+11.8%<br>+21.0%<br>-22.6%                                       | -66<br>+41<br>+66<br>-108                                    |
|          | Civil Violation Mental Commitment Other Voluntary Continuing Services and Support A Emergency Custody Order Entrustment                          | CI<br>MC<br>OT<br>Agreen VA<br>EC<br>ET       | 570<br>538<br>389<br>381<br>369<br>236               |                   | -10.9%<br>+11.8%<br>+21.0%<br>-22.6%<br>+50.3%                             | -66<br>+41<br>+66<br>-108<br>+79                             |
|          | Civil Violation Mental Commitment Other Voluntary Continuing Services and Support A Emergency Custody Order Entrustment Relief of Custody        | CI<br>MC<br>OT<br>Agreen VA<br>EC<br>ET<br>CR | 570<br>538<br>389<br>381<br>369<br>236<br>231        | ▼                 | -10.9%<br>+11.8%<br>+21.0%<br>-22.6%<br>+50.3%<br>+6.9%                    | -66<br>+41<br>+66<br>-108<br>+79<br>+15                      |
|          | Civil Violation Mental Commitment Other Voluntary Continuing Services and Support A Emergency Custody Order Entrustment                          | CI<br>MC<br>OT<br>Agreen VA<br>EC<br>ET       | 570<br>538<br>389<br>381<br>369<br>236<br>231<br>217 | × ×               | -10.9%<br>+11.8%<br>+21.0%<br>-22.6%<br>+50.3%<br>+6.9%<br>+9.0%           | -66<br>+41<br>+66<br>-108<br>+79<br>+15                      |
|          | Civil Violation Mental Commitment Other Voluntary Continuing Services and Support A Emergency Custody Order Entrustment Relief of Custody        | CI<br>MC<br>OT<br>Agreen VA<br>EC<br>ET<br>CR | 570<br>538<br>389<br>381<br>369<br>236<br>231        | × ×               | -10.9%<br>+11.8%<br>+21.0%<br>-22.6%<br>+50.3%<br>+6.9%<br>+9.0%<br>+14.4% | -66<br>+41<br>+66<br>-108<br>+79<br>+15<br>+18               |
|          | Civil Violation Mental Commitment Other Voluntary Continuing Services and Support A Emergency Custody Order Entrustment Relief of Custody Capias | CI<br>MC<br>OT<br>Agreen VA<br>EC<br>ET<br>CR | 570<br>538<br>389<br>381<br>369<br>236<br>231<br>217 | × ×               | -10.9%<br>+11.8%<br>+21.0%<br>-22.6%<br>+50.3%<br>+6.9%<br>+9.0%           | +64<br>-66<br>+41<br>+66<br>-108<br>+79<br>+15<br>+18<br>+22 |

<sup>\*</sup> Compared to same time period as previous year 8/19/2024 3:39:14PM

<sup>\*\*</sup> Case Type Categories are defined in the 2017 Virginia Judicial Workload Assessment Source: SCV-SQL-Information

Virginia

January 2024 thru July 2024 Filings (Compared to January 2023 thru July 2023)

|          |                                         |    | Summary | Change            | % Change | Absolute Change |
|----------|-----------------------------------------|----|---------|-------------------|----------|-----------------|
| Juvenile | Restoration of Parental Rights          | RR | 9       | <b>A</b>          | +350.0%  | +7              |
| Juvenne  | Juvenile Support                        | JS | 8       | ▼                 | -11.1%   | -1              |
|          | Violation Family Abuse Protective Order | PS | 8       | <b>A</b>          | +300.0%  | +6              |
|          | Protective Order                        | PC | 3       | ▼                 | -25.0%   | -1              |
|          | Qualified Residential Treatment         | QR | 2       | ▼                 | -98.7%   | -147            |
|          | Restricted Operators License            | RL | 2       | $\leftrightarrow$ |          | -               |
|          | Violation of Protective Order           | PV | 1       |                   | -66.7%   | -2              |
|          | Total                                   |    | 124,241 | ▼                 | -1.7%    | -2,188          |
|          | GRAND TOTAL                             |    | 255,206 | ▼                 | -0.1%    | -335            |

| Category                              | Summary | Change   | % Change | Absolute Change |
|---------------------------------------|---------|----------|----------|-----------------|
| Adult Criminal                        | 60,613  | <b>A</b> | +1.1%    | +687            |
| Child Dependency                      | 11,435  | <b>A</b> | +5.0%    | +540            |
| Child in Need of Services/Supervision | 2,913   | <b>A</b> | +3.7%    | +103            |
| Custody and Visitation                | 70,275  | ▼        | -4.3%    | -3,170          |
| Delinquency                           | 18,784  | <b>A</b> | +2.1%    | +379            |
| Juvenile Miscellaneous                | 3,288   | <b>A</b> | -12.2%   | -456            |
| New to Workload Study                 | 1,437   | ▼        | +37.0%   | +388            |
| Other                                 | 32,581  | <b>A</b> | -2.3%    | -782            |
| Protective Orders                     | 14,402  | <b>A</b> | +1.8%    | +256            |
| Support                               | 33,311  | <b>A</b> | +6.4%    | +2,010          |
| Traffic                               | 6,167   | ▼        | -4.5%    | -290            |
| GRAND TOTAL                           | 255,206 | ▼        | -0.1%    | -335            |