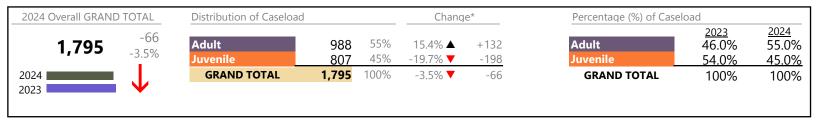

Virginia

January 2024 thru July 2024 Filings (Compared to January 2023 thru July 2023)

### Filings by Division & Code

| Division | Case Type Description                                                                                                                            | Code                                          | Summary                                              | Change            | % Change                                                                   | Absolute Change                                              |
|----------|--------------------------------------------------------------------------------------------------------------------------------------------------|-----------------------------------------------|------------------------------------------------------|-------------------|----------------------------------------------------------------------------|--------------------------------------------------------------|
| Adult    | Misdemeanor                                                                                                                                      | CM                                            | 29,529                                               | <b>A</b>          | +0.5%                                                                      | +155                                                         |
| Addit    | Civil Support                                                                                                                                    | VS                                            | 24,083                                               | <b>A</b>          | +1.0%                                                                      | +231                                                         |
|          | Other                                                                                                                                            | OT                                            | 22,903                                               | ▼                 | -4.2%                                                                      | -1,009                                                       |
|          | Show Cause                                                                                                                                       | SC                                            | 22,647                                               | <b>A</b>          | +11.2%                                                                     | +2,272                                                       |
|          | Family Abuse - Protective Order                                                                                                                  | FP                                            | 9,949                                                | <b>A</b>          | +1.1%                                                                      | +113                                                         |
|          | Felony                                                                                                                                           | CF                                            | 9,698                                                | <b>A</b>          | +6.9%                                                                      | +627                                                         |
|          | Capias                                                                                                                                           | CA                                            | 7,045                                                | ▼                 | -7.2%                                                                      | -548                                                         |
|          | Remand Support                                                                                                                                   | RS                                            | 2,067                                                | <b>A</b>          | +10.1%                                                                     | +189                                                         |
|          | Motion - Protective Order                                                                                                                        | MP                                            | 1,314                                                | ▼                 | -5.1%                                                                      | -71                                                          |
|          | Non-Family Abuse Protective Order                                                                                                                | AP                                            | 805                                                  | ▼                 | -8.2%                                                                      | -72                                                          |
|          | Violation of Protective Order                                                                                                                    | PV                                            | 581                                                  | ▼                 | -8.6%                                                                      | -55                                                          |
|          | Protective Order                                                                                                                                 | PC                                            | 120                                                  | <b>A</b>          | +9.1%                                                                      | +1(                                                          |
|          | Restricted License for Non-Support                                                                                                               | SL                                            | 93                                                   | ▼                 | -6.1%                                                                      | -6                                                           |
|          | Bond Forfeiture                                                                                                                                  | BF                                            | 54                                                   | ▼                 | -10.0%                                                                     | -6                                                           |
|          | Violation Family Abuse Protective Order                                                                                                          | PS                                            | 53                                                   | <b>A</b>          | +51.4%                                                                     | +18                                                          |
|          | Criminal Support                                                                                                                                 | CS                                            | 13                                                   | $\leftrightarrow$ |                                                                            | -                                                            |
|          | Emergency Custody Order                                                                                                                          | EC                                            | 7                                                    | <b>A</b>          | -                                                                          | +7                                                           |
|          | Return of Desposit (Bondsman)                                                                                                                    | RD                                            | 2                                                    | <b>A</b>          | -                                                                          | +2                                                           |
|          | Emergency Substantial Risk Order                                                                                                                 | SR                                            | 1                                                    | ▼                 | -75.0%                                                                     | -3                                                           |
|          | Mental Commitment                                                                                                                                | MC                                            | 1                                                    | $\leftrightarrow$ | 7 010 70                                                                   | -                                                            |
|          | Temporary Detention Order                                                                                                                        | TD                                            | 0                                                    | ▼                 | -100.0%                                                                    | -1                                                           |
|          | Total                                                                                                                                            |                                               | 130,965                                              | <u> </u>          | 1.4%                                                                       | +1,853                                                       |
| مانومىي  | Custody Visitation                                                                                                                               | CV                                            | 68,101                                               | ▼                 | -4.5%                                                                      | -3,182                                                       |
| uvenile  | Misdemeanor                                                                                                                                      | DM                                            | 13,270                                               | <b>A</b>          | +5.8%                                                                      | +725                                                         |
|          | Traffic                                                                                                                                          | Т                                             | 6,165                                                | <b>V</b>          | -4.5%                                                                      | -290                                                         |
|          | Felony                                                                                                                                           | DF                                            | 4,451                                                | ▼                 | -8.0%                                                                      | -386                                                         |
|          | Status                                                                                                                                           | ST                                            | 3,249                                                | ▼                 | -12.3%                                                                     | -457                                                         |
|          | Abuse and Neglect                                                                                                                                | AN                                            | 3,013                                                | <b>V</b>          | -2.1%                                                                      | -64                                                          |
|          | Remand Custody                                                                                                                                   | RC                                            | 2,842                                                | <b>A</b>          | +3.4%                                                                      | +93                                                          |
|          | Remand Visitation                                                                                                                                | RV                                            | 2,601                                                | <u> </u>          | +9.2%                                                                      | +220                                                         |
|          | Permanency Planning                                                                                                                              | PH                                            | 2,549                                                | _                 | +8.9%                                                                      | +208                                                         |
|          | Foster Care Review                                                                                                                               | FC                                            | 2,330                                                | _                 | +5.4%                                                                      | +120                                                         |
|          | Paternity                                                                                                                                        | PT                                            | 2,163                                                | _                 | +0.7%                                                                      | +14                                                          |
|          | Truancy                                                                                                                                          | TR                                            | 1,945                                                | _                 | +4.9%                                                                      | +90                                                          |
|          | Initial Foster Care                                                                                                                              | IF                                            | 1,347                                                | <b>1</b>          | +10.9%                                                                     | +132                                                         |
|          | Motion - Protective Order                                                                                                                        | MP                                            |                                                      | <b>A</b>          | +15.6%                                                                     | +162                                                         |
|          | Terminate Parental Rights                                                                                                                        | TP                                            | 1,202                                                |                   | +10.3%                                                                     | +102                                                         |
|          |                                                                                                                                                  | AP                                            | 1,171                                                |                   | +11.0%                                                                     | +101                                                         |
|          | Non-Family Abuse Protective Order                                                                                                                |                                               | 1,018                                                | <b>^</b>          |                                                                            |                                                              |
|          | Show Cause                                                                                                                                       | SC                                            | 954                                                  | <u> </u>          | +3.0%                                                                      | +28                                                          |
|          | Special Immigrant Juvenile Status                                                                                                                | SI                                            | 866                                                  |                   | +60.7%                                                                     | +327                                                         |
|          | Temporary Detention Order                                                                                                                        | TD                                            | 862                                                  | <u>.</u>          | -14.8%                                                                     | -150                                                         |
|          |                                                                                                                                                  |                                               | 859                                                  |                   | +0.2%                                                                      | +2                                                           |
|          | Child In Need of Services                                                                                                                        | CS                                            |                                                      |                   |                                                                            |                                                              |
|          | Civil Violation                                                                                                                                  | CI                                            | 570                                                  | <u> </u>          | +12.6%                                                                     |                                                              |
|          | Civil Violation<br>Mental Commitment                                                                                                             | CI<br>MC                                      | 570<br>538                                           | <b>A</b>          | -10.9%                                                                     | -66                                                          |
|          | Civil Violation  Mental Commitment  Other                                                                                                        | CI<br>MC<br>OT                                | 570<br>538<br>389                                    | <b>A</b>          | -10.9%<br>+11.8%                                                           | -66<br>+41                                                   |
|          | Civil Violation  Mental Commitment Other  Voluntary Continuing Services and Support A                                                            | CI<br>MC<br>OT<br>Agreen VA                   | 570<br>538<br>389<br>381                             | <b>A</b>          | -10.9%<br>+11.8%<br>+21.0%                                                 | -66<br>+41<br>+66                                            |
|          | Civil Violation Mental Commitment Other Voluntary Continuing Services and Support A Emergency Custody Order                                      | CI<br>MC<br>OT<br>Agreen VA<br>EC             | 570<br>538<br>389<br>381<br>369                      | ▼                 | -10.9%<br>+11.8%<br>+21.0%<br>-22.6%                                       | -66<br>+41<br>+66<br>-108                                    |
|          | Civil Violation Mental Commitment Other Voluntary Continuing Services and Support A Emergency Custody Order Entrustment                          | CI<br>MC<br>OT<br>Agreen VA<br>EC<br>ET       | 570<br>538<br>389<br>381<br>369<br>236               |                   | -10.9%<br>+11.8%<br>+21.0%<br>-22.6%<br>+50.3%                             | -66<br>+41<br>+66<br>-108<br>+79                             |
|          | Civil Violation Mental Commitment Other Voluntary Continuing Services and Support A Emergency Custody Order Entrustment Relief of Custody        | CI<br>MC<br>OT<br>Agreen VA<br>EC<br>ET<br>CR | 570<br>538<br>389<br>381<br>369<br>236<br>231        | ▼                 | -10.9%<br>+11.8%<br>+21.0%<br>-22.6%<br>+50.3%<br>+6.9%                    | -66<br>+41<br>+66<br>-108<br>+79<br>+15                      |
|          | Civil Violation Mental Commitment Other Voluntary Continuing Services and Support A Emergency Custody Order Entrustment                          | CI<br>MC<br>OT<br>Agreen VA<br>EC<br>ET       | 570<br>538<br>389<br>381<br>369<br>236<br>231<br>217 | × ×               | -10.9%<br>+11.8%<br>+21.0%<br>-22.6%<br>+50.3%<br>+6.9%<br>+9.0%           | -66<br>+41<br>+66<br>-108<br>+79<br>+15                      |
|          | Civil Violation Mental Commitment Other Voluntary Continuing Services and Support A Emergency Custody Order Entrustment Relief of Custody        | CI<br>MC<br>OT<br>Agreen VA<br>EC<br>ET<br>CR | 570<br>538<br>389<br>381<br>369<br>236<br>231        | × ×               | -10.9%<br>+11.8%<br>+21.0%<br>-22.6%<br>+50.3%<br>+6.9%<br>+9.0%<br>+14.4% | -66<br>+41<br>+66<br>-108<br>+79<br>+15<br>+18               |
|          | Civil Violation Mental Commitment Other Voluntary Continuing Services and Support A Emergency Custody Order Entrustment Relief of Custody Capias | CI<br>MC<br>OT<br>Agreen VA<br>EC<br>ET<br>CR | 570<br>538<br>389<br>381<br>369<br>236<br>231<br>217 | × ×               | -10.9%<br>+11.8%<br>+21.0%<br>-22.6%<br>+50.3%<br>+6.9%<br>+9.0%           | +64<br>-66<br>+41<br>+66<br>-108<br>+79<br>+15<br>+18<br>+22 |

<sup>\*</sup> Compared to same time period as previous year 8/19/2024 3:39:14PM

<sup>\*\*</sup> Case Type Categories are defined in the 2017 Virginia Judicial Workload Assessment Source: SCV-SQL-Information