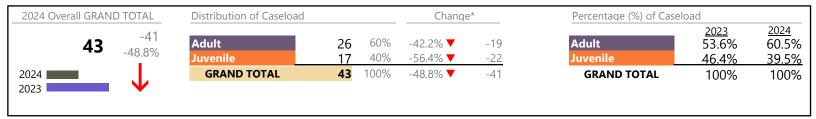

| 21      | <b>A</b> | +50.0%   | +7                     |
| Delinquency                           | 8       | <b>A</b> | +166.7%  | +5                     |
| Custody and Visitation                | 26      | ▼        | -50.9%   | -27                    |
| Child in Need of Services/Supervision | 2       | ▼        | -50.0%   | -2                     |
| Child Dependency                      | 11      | <b>A</b> | +10.0%   | +1                     |
| Adult Criminal                        | 31      | <b>A</b> | +29.2%   | +7                     |
| Category                              | Summary | Change   | % Change | <b>Absolute Change</b> |

January 2024 thru July 2024 Filings (Compared to January 2023 thru July 2023)

**Highland**District: 25 FIPS: 091



### Filings by Division & Code

| Division | Case Type Description             | Code | Summary | Change            | % Change | Absolute Change |
|----------|-----------------------------------|------|---------|-------------------|----------|-----------------|
| Adult    | Felony                            | CF   | 8       | <b>A</b>          | +300.0%  | +6              |
| Aduit    | Misdemeanor                       | CM   | 7       | ▼                 | -72.0%   | -18             |
|          | Other                             | ОТ   | 4       | <b>A</b>          | -20.0%   | -1              |
|          | Non-Family Abuse Protective Order | AP   | 2       | <b>A</b>          | +100.0%  | +1              |
|          | Show Cause                        | SC   | 2       |