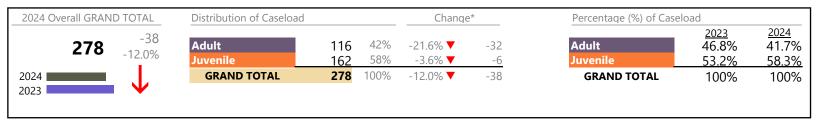

Chesapeake
District: 1 FIPS: 550

January 2024 thru July 2024 Filings (Compared to January 2023 thru July 2023)