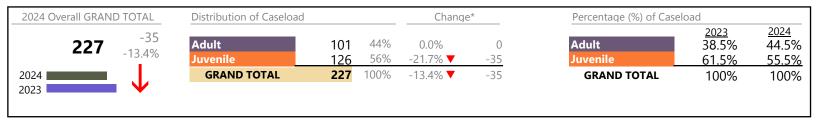

-        | +4              |
| New to Workload Study                   | 0       | ▼        | -100.0%  | -1              |
| Other                                   | 112     | <b>A</b> | +67.2%   | +45             |

<sup>\*</sup> Compared to same time period as previous year 8/19/2024 3:39:14PM

January 2024 thru July 2024 Filings (Compared to January 2023 thru July 2023)

**King William**District: 9 FIPS: 101

| Protective Orders | 48  | <b>A</b> | -2.0%  | -1  |
|-------------------|-----|----------|--------|-----|
| Support           | 118 | <b>A</b> | +76.1% | +51 |
| Traffic           | 27  | <b>A</b> | +28.6% | +6  |
| GRAND TOTAL       | 686 | <b>A</b> | 10.1%  | +63 |

Mathews

January 2024 thru July 2024 Filings (Compared to January 2023 thru July 2023)

District: 9 FIPS: 115



## Filings by Division & Code

| Division | Case Type Description                    | Code        | Summary | Change            | % Change | Absolute Change |
|----------|------------------------------------------|-------------|---------|-------------------|----------|-----------------|
| Adult    | Misdemeanor                              | CM          | 34      | <b>A</b>          | +112.5%  | +18             |
| Addit    | Civil Support                            | VS          | 17      | ▼                 | -39.3%   | -11             |
|          | Other                                    | OT          | 14      | ▼                 | -17.6%   | -3              |
|          | Show Cause                               | SC          | 14      | ▼                 | -17.6%   | -3