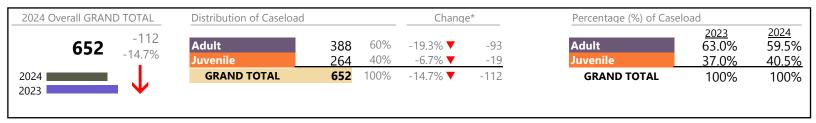

Chesapeake
District: 1 FIPS: 550

January 2024 thru July 2024 Filings (Compared to January 2023 thru July 2023)