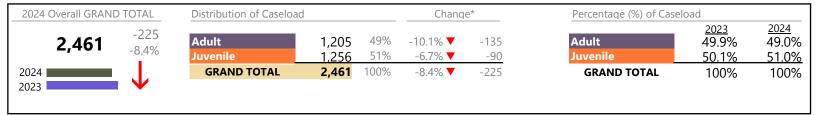

Chesapeake
District: 1 FIPS: 550

January 2024 thru July 2024 Filings (Compared to January 2023 thru July 2023)