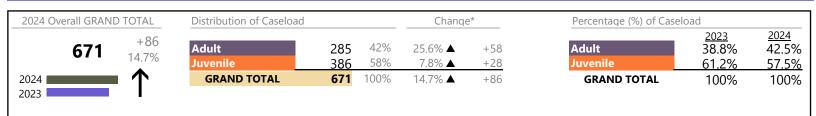

Chesapeake
District: 1 FIPS: 550

January 2024 thru July 2024 Filings (Compared to January 2023 thru July 2023)