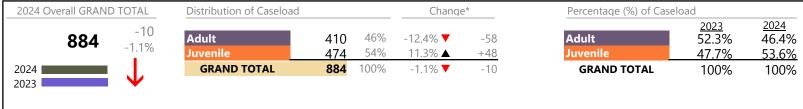

Chesapeake
District: 1 FIPS: 550

January 2024 thru July 2024 Filings (Compared to January 2023 thru July 2023)