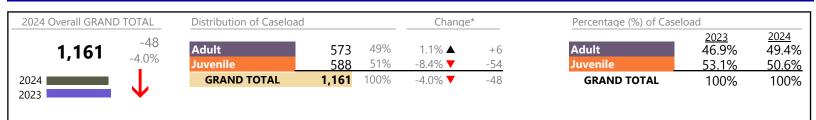

Chesapeake
District: 1 FIPS: 550

January 2024 thru July 2024 Filings (Compared to January 2023 thru July 2023)