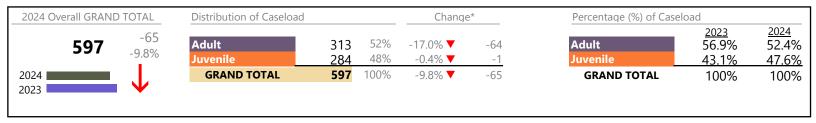

Chesapeake
District: 1 FIPS: 550

January 2024 thru July 2024 Filings (Compared to January 2023 thru July 2023)