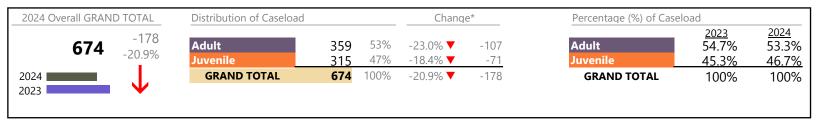

>A</b> | +11.8%   | +8              |
| Juvenile Miscellaneous                | 39      | <b>A</b> | -7.1%    | -3              |
| New to Workload Study                 | 5       | <b>A</b> | +150.0%  | +3              |
| Other                                 | 197     | <b>A</b> | +7.7%    | +14             |
| Protective Orders                     | 101     | <b>A</b> | -21.7%   | -28             |
| Support                               | 386     | <b>A</b> | +2.4%    | +9              |
| Traffic                               | 37      | <b>A</b> | +32.1%   | +9              |
| GRAND TOTAL                           | 2,300   | <b>A</b> | 1.1%     | +24             |

Martinsville

January 2024 thru July 2024 Filings (Compared to January 2023 thru July 2023)

District: 21 FIPS: 690



## Filings by Division & Code

| Adult