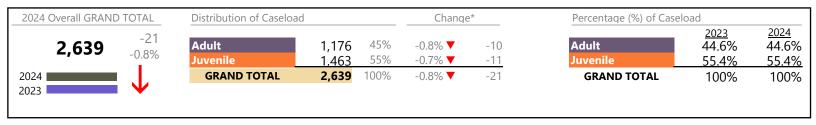

Chesapeake
District: 1 FIPS: 550

January 2024 thru July 2024 Filings (Compared to January 2023 thru July 2023)