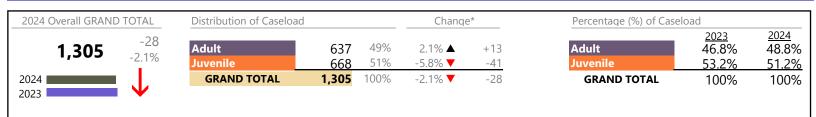

Chesapeake
District: 1 FIPS: 550

January 2024 thru July 2024 Filings (Compared to January 2023 thru July 2023)