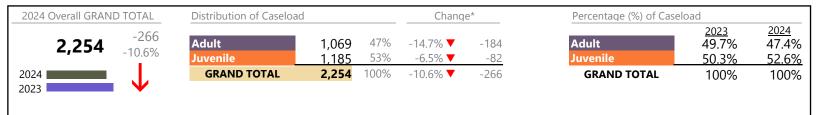

| ▼        | +41.6%   | +42             |
| Juvenile Miscellaneous                | 11      | <b>A</b> | +37.5%   | +3              |
| New to Workload Study                 | 8       | <b>A</b> | -        | +8              |
| Other                                 | 181     | <b>A</b> | +12.4%   | +20             |
| Protective Orders                     | 84      | <b>A</b> | +40.0%   | +24             |
| Support                               | 141     | <b>A</b> | -9.6%    | -15             |
| Traffic                               | 38      | ▼        | -41.5%   | -27             |
| GRAND TOTAL                           | 1,435   | <b>A</b> | 5.1%     | +70             |

Hanover

January 2024 thru July 2024 Filings (Compared to January 2023 thru July 2023)

District: 15 FIPS: 085



| Division | Case Type Description                     | Code             | Summary | Change            | % Change | Absolute Change |
|----------|-------------------------------------------|------------------|---------|-------------------|----------|-----------------|
| Adult    | Civil Support                             | VS               | 261     | <b>A</b>          | +6.5%    | +16             |
| Addit    | Show Cause                                | SC               | 196     | <b>A</b>          | +10.1%   | +18             |
|          | Misdemeanor                               | CM               | 191     | ▼                 | -17.3%   | -40             |
|          | Other                                     | OT               | 162     | ▼                 | -28.0%   | -63