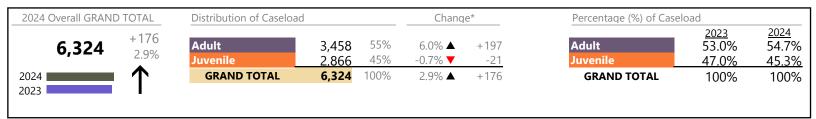

Virginia

January 2024 thru July 2024 Filings (Compared to January 2023 thru July 2023)

### Filings by Division & Code

| Division | Case Type Description                                                                                                                            | Code                                          | Summary                                              | Change            | % Change                                                                   | Absolute Change                                              |
|----------|--------------------------------------------------------------------------------------------------------------------------------------------------|-----------------------------------------------|------------------------------------------------------|-------------------|----------------------------------------------------------------------------|--------------------------------------------------------------|
| Adult    | Misdemeanor                                                                                                                                      | CM                                            | 29,529                                               | <b>A</b>          | +0.5%                                                                      | +155                                                         |
| Addit    | Civil Support                                                                                                                                    | VS                                            | 24,083                                               | <b>A</b>          | +1.0%                                                                      | +231                                                         |
|          | Other                                                                                                                                            | OT                                            | 22,903                                               | ▼                 | -4.2%                                                                      | -1,009                                                       |
|          | Show Cause                                                                                                                                       | SC                                            | 22,647                                               | <b>A</b>          | +11.2%                                                                     | +2,272                                                       |
|          | Family Abuse - Protective Order                                                                                                                  | FP                                            | 9,949                                                | <b>A</b>          | +1.1%                                                                      | +113                                                         |
|          | Felony                                                                                                                                           | CF                                            | 9,698                                                | <b>A</b>          | +6.9%                                                                      | +627                                                         |
|          | Capias                                                                                                                                           | CA                                            | 7,045                                                | ▼                 | -7.2%                                                                      | -548                                                         |
|          | Remand Support                                                                                                                                   | RS                                            | 2,067                                                | <b>A</b>          | +10.1%                                                                     | +189                                                         |
|          | Motion - Protective Order                                                                                                                        | MP                                            | 1,314                                                | ▼                 | -5.1%                                                                      | -71                                                          |
|          | Non-Family Abuse Protective Order                                                                                                                | AP                                            | 805                                                  | ▼                 | -8.2%                                                                      | -72                                                          |
|          | Violation of Protective Order                                                                                                                    | PV                                            | 581                                                  | ▼                 | -8.6%                                                                      | -55                                                          |
|          | Protective Order                                                                                                                                 | PC                                            | 120                                                  | <b>A</b>          | +9.1%                                                                      | +1(                                                          |
|          | Restricted License for Non-Support                                                                                                               | SL                                            | 93                                                   | ▼                 | -6.1%                                                                      | -6                                                           |
|          | Bond Forfeiture                                                                                                                                  | BF                                            | 54                                                   | ▼                 | -10.0%                                                                     | -6                                                           |
|          | Violation Family Abuse Protective Order                                                                                                          | PS                                            | 53                                                   | <b>A</b>          | +51.4%                                                                     | +18                                                          |
|          | Criminal Support                                                                                                                                 | CS                                            | 13                                                   | $\leftrightarrow$ |                                                                            | -                                                            |
|          | Emergency Custody Order                                                                                                                          | EC                                            | 7                                                    | <b>A</b>          | -                                                                          | +7                                                           |
|          | Return of Desposit (Bondsman)                                                                                                                    | RD                                            | 2                                                    | <b>A</b>          | -                                                                          | +2                                                           |
|          | Emergency Substantial Risk Order                                                                                                                 | SR                                            | 1                                                    | ▼                 | -75.0%                                                                     | -3                                                           |
|          | Mental Commitment                                                                                                                                | MC                                            | 1                                                    | $\leftrightarrow$ | 7 010 70                                                                   | -                                                            |
|          | Temporary Detention Order                                                                                                                        | TD                                            | 0                                                    | ▼                 | -100.0%                                                                    | -1                                                           |
|          | Total                                                                                                                                            |                                               | 130,965                                              | <u> </u>          | 1.4%                                                                       | +1,853                                                       |
| مانومىي  | Custody Visitation                                                                                                                               | CV                                            | 68,101                                               | ▼                 | -4.5%                                                                      | -3,182                                                       |
| uvenile  | Misdemeanor                                                                                                                                      | DM                                            | 13,270                                               | <b>A</b>          | +5.8%                                                                      | +725                                                         |
|          | Traffic                                                                                                                                          | Т                                             | 6,165                                                | <b>V</b>          | -4.5%                                                                      | -290                                                         |
|          | Felony                                                                                                                                           | DF                                            | 4,451                                                | ▼                 | -8.0%                                                                      | -386                                                         |
|          | Status                                                                                                                                           | ST                                            | 3,249                                                | ▼                 | -12.3%                                                                     | -457                                                         |
|          | Abuse and Neglect                                                                                                                                | AN                                            | 3,013                                                | <b>V</b>          | -2.1%                                                                      | -64                                                          |
|          | Remand Custody                                                                                                                                   | RC                                            | 2,842                                                | <b>A</b>          | +3.4%                                                                      | +93                                                          |
|          | Remand Visitation                                                                                                                                | RV                                            | 2,601                                                | <u> </u>          | +9.2%                                                                      | +220                                                         |
|          | Permanency Planning                                                                                                                              | PH                                            | 2,549                                                | _                 | +8.9%                                                                      | +208                                                         |
|          | Foster Care Review                                                                                                                               | FC                                            | 2,330                                                | _                 | +5.4%                                                                      | +120                                                         |
|          | Paternity                                                                                                                                        | PT                                            | 2,163                                                | _                 | +0.7%                                                                      | +14                                                          |
|          | Truancy                                                                                                                                          | TR                                            | 1,945                                                | _                 | +4.9%                                                                      | +90                                                          |
|          | Initial Foster Care                                                                                                                              | IF                                            | 1,347                                                | <b>1</b>          | +10.9%                                                                     | +132                                                         |
|          | Motion - Protective Order                                                                                                                        | MP                                            |                                                      | <b>A</b>          | +15.6%                                                                     | +162                                                         |
|          | Terminate Parental Rights                                                                                                                        | TP                                            | 1,202                                                |                   | +10.3%                                                                     | +102                                                         |
|          |                                                                                                                                                  | AP                                            | 1,171                                                |                   | +11.0%                                                                     | +101                                                         |
|          | Non-Family Abuse Protective Order                                                                                                                |                                               | 1,018                                                | <b>^</b>          |                                                                            |                                                              |
|          | Show Cause                                                                                                                                       | SC                                            | 954                                                  | <u> </u>          | +3.0%                                                                      | +28                                                          |
|          | Special Immigrant Juvenile Status                                                                                                                | SI                                            | 866                                                  |                   | +60.7%                                                                     | +327                                                         |
|          | Temporary Detention Order                                                                                                                        | TD                                            | 862                                                  | <u>.</u>          | -14.8%                                                                     | -150                                                         |
|          |                                                                                                                                                  |                                               | 859                                                  |                   | +0.2%                                                                      | +2                                                           |
|          | Child In Need of Services                                                                                                                        | CS                                            |                                                      |                   |                                                                            |                                                              |
|          | Civil Violation                                                                                                                                  | CI                                            | 570                                                  | <u> </u>          | +12.6%                                                                     |                                                              |
|          | Civil Violation<br>Mental Commitment                                                                                                             | CI<br>MC                                      | 570<br>538                                           | <b>A</b>          | -10.9%                                                                     | -66                                                          |
|          | Civil Violation  Mental Commitment  Other                                                                                                        | CI<br>MC<br>OT                                | 570<br>538<br>389                                    | <b>A</b>          | -10.9%<br>+11.8%                                                           | -66<br>+41                                                   |
|          | Civil Violation  Mental Commitment Other  Voluntary Continuing Services and Support A                                                            | CI<br>MC<br>OT<br>Agreen VA                   | 570<br>538<br>389<br>381                             | <b>A</b>          | -10.9%<br>+11.8%<br>+21.0%                                                 | -66<br>+41<br>+66                                            |
|          | Civil Violation Mental Commitment Other Voluntary Continuing Services and Support A Emergency Custody Order                                      | CI<br>MC<br>OT<br>Agreen VA<br>EC             | 570<br>538<br>389<br>381<br>369                      | ▼                 | -10.9%<br>+11.8%<br>+21.0%<br>-22.6%                                       | -66<br>+41<br>+66<br>-108                                    |
|          | Civil Violation Mental Commitment Other Voluntary Continuing Services and Support A Emergency Custody Order Entrustment                          | CI<br>MC<br>OT<br>Agreen VA<br>EC<br>ET       | 570<br>538<br>389<br>381<br>369<br>236               |                   | -10.9%<br>+11.8%<br>+21.0%<br>-22.6%<br>+50.3%                             | -66<br>+41<br>+66<br>-108<br>+79                             |
|          | Civil Violation Mental Commitment Other Voluntary Continuing Services and Support A Emergency Custody Order Entrustment Relief of Custody        | CI<br>MC<br>OT<br>Agreen VA<br>EC<br>ET<br>CR | 570<br>538<br>389<br>381<br>369<br>236<br>231        | ▼                 | -10.9%<br>+11.8%<br>+21.0%<br>-22.6%<br>+50.3%<br>+6.9%                    | -66<br>+41<br>+66<br>-108<br>+79<br>+15                      |
|          | Civil Violation Mental Commitment Other Voluntary Continuing Services and Support A Emergency Custody Order Entrustment                          | CI<br>MC<br>OT<br>Agreen VA<br>EC<br>ET       | 570<br>538<br>389<br>381<br>369<br>236<br>231<br>217 | × ×               | -10.9%<br>+11.8%<br>+21.0%<br>-22.6%<br>+50.3%<br>+6.9%<br>+9.0%           | -66<br>+41<br>+66<br>-108<br>+79<br>+15                      |
|          | Civil Violation Mental Commitment Other Voluntary Continuing Services and Support A Emergency Custody Order Entrustment Relief of Custody        | CI<br>MC<br>OT<br>Agreen VA<br>EC<br>ET<br>CR | 570<br>538<br>389<br>381<br>369<br>236<br>231        | × ×               | -10.9%<br>+11.8%<br>+21.0%<br>-22.6%<br>+50.3%<br>+6.9%<br>+9.0%<br>+14.4% | -66<br>+41<br>+66<br>-108<br>+79<br>+15<br>+18               |
|          | Civil Violation Mental Commitment Other Voluntary Continuing Services and Support A Emergency Custody Order Entrustment Relief of Custody Capias | CI<br>MC<br>OT<br>Agreen VA<br>EC<br>ET<br>CR | 570<br>538<br>389<br>381<br>369<br>236<br>231<br>217 | × ×               | -10.9%<br>+11.8%<br>+21.0%<br>-22.6%<br>+50.3%<br>+6.9%<br>+9.0%           | +64<br>-66<br>+41<br>+66<br>-108<br>+79<br>+15<br>+18<br>+22 |

<sup>\*</sup> Compared to same time period as previous year 8/19/2024 3:39:14PM

<sup>\*\*</sup> Case Type Categories are defined in the 2017 Virginia Judicial Workload Assessment Source: SCV-SQL-Information

Virginia

January 2024 thru July 2024 Filings (Compared to January 2023 thru July 2023)

|          |                                         |    | Summary | Change            | % Change | Absolute Change |
|----------|-----------------------------------------|----|---------|-------------------|----------|-----------------|
| Juvenile | Restoration of Parental Rights          | RR | 9       | <b>A</b>          | +350.0%  | +7              |
| Juvenne  | Juvenile Support                        | JS | 8       | ▼                 | -11.1%   | -1              |
|          | Violation Family Abuse Protective Order | PS | 8       | <b>A</b>          | +300.0%  | +6              |
|          | Protective Order                        | PC | 3       | ▼                 | -25.0%   | -1              |
|          | Qualified Residential Treatment         | QR | 2       | ▼                 | -98.7%   | -147            |
|          | Restricted Operators License            | RL | 2       | $\leftrightarrow$ |          | -               |
|          | Violation of Protective Order           | PV | 1       |                   | -66.7%   | -2              |
|          | Total                                   |    | 124,241 | ▼                 | -1.7%    | -2,188          |
|          | GRAND TOTAL                             |    | 255,206 | ▼                 | -0.1%    | -335            |

| Category                              | Summary | Change   | % Change | Absolute Change |
|---------------------------------------|---------|----------|----------|-----------------|
| Adult Criminal                        | 60,613  | <b>A</b> | +1.1%    | +687            |
| Child Dependency                      | 11,435  | <b>A</b> | +5.0%    | +540            |
| Child in Need of Services/Supervision | 2,913   | <b>A</b> | +3.7%    | +103            |
| Custody and Visitation                | 70,275  | ▼        | -4.3%    | -3,170          |
| Delinquency                           | 18,784  | <b>A</b> | +2.1%    | +379            |
| Juvenile Miscellaneous                | 3,288   | <b>A</b> | -12.2%   | -456            |
| New to Workload Study                 | 1,437   | ▼        | +37.0%   | +388            |
| Other                                 | 32,581  | <b>A</b> | -2.3%    | -782            |
| Protective Orders                     | 14,402  | <b>A</b> | +1.8%    | +256            |
| Support                               | 33,311  | <b>A</b> | +6.4%    | +2,010          |
| Traffic                               | 6,167   | ▼        | -4.5%    | -290            |
| GRAND TOTAL                           | 255,206 | ▼        | -0.1%    | -335            |