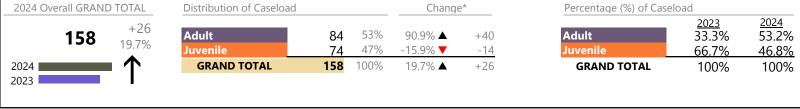

Chesapeake
District: 1 FIPS: 550

January 2024 thru July 2024 Filings (Compared to January 2023 thru July 2023)