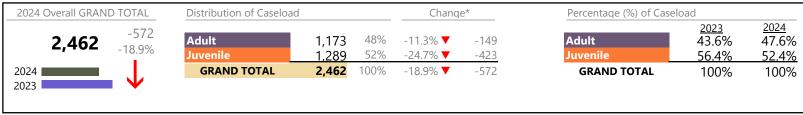

Virginia

January 2024 thru July 2024 Filings (Compared to January 2023 thru July 2023)

|          |                                         |    | Summary | Change            | % Change | Absolute Change |
|----------|-----------------------------------------|----|---------|-------------------|----------|-----------------|
| Juvenile | Restoration of Parental Rights          | RR | 9       | <b>A</b>          | +350.0%  | +7              |
| Juvenne  | Juvenile Support                        | JS | 8       | ▼                 | -11.1%   | -1              |
|          | Violation Family Abuse Protective Order | PS | 8       | <b>A</b>          | +300.0%  | +6              |
|          | Protective Order                        | PC | 3       | ▼                 | -25.0%   | -1              |
|          | Qualified Residential Treatment         | QR | 2       | ▼                 | -98.7%   | -147            |
|          | Restricted Operators License            | RL | 2       | $\leftrightarrow$ |          | -               |
|          | Violation of Protective Order           | PV | 1       |                   | -66.7%   | -2              |
|          | Total                                   |    | 124,241 | ▼                 | -1.7%    | -2,188          |
|          | GRAND TOTAL                             |    | 255,206 | ▼                 | -0.1%    | -335            |

| Category                              | Summary | Change   | % Change | Absolute Change |
|---------------------------------------|---------|----------|----------|-----------------|
| Adult Criminal                        | 60,613  | <b>A</b> | +1.1%    | +687            |
| Child Dependency                      | 11,435  | <b>A</b> | +5.0%    | +540            |
| Child in Need of Services/Supervision | 2,913   | <b>A</b> | +3.7%    | +103            |
| Custody and Visitation                | 70,275  | ▼        | -4.3%    | -3,170          |
| Delinquency                           | 18,784  | <b>A</b> | +2.1%    | +379            |
| Juvenile Miscellaneous                | 3,288   | <b>A</b> | -12.2%   | -456            |
| New to Workload Study                 | 1,437   | ▼        | +37.0%   | +388            |
| Other                                 | 32,581  | <b>A</b> | -2.3%    | -782            |
| Protective Orders                     | 14,402  | <b>A</b> | +1.8%    | +256            |
| Support                               | 33,311  | <b>A</b> | +6.4%    | +2,010          |
| Traffic                               | 6,167   | ▼        | -4.5%    | -290            |
| GRAND TOTAL                           | 255,206 | ▼        | -0.1%    | -335            |