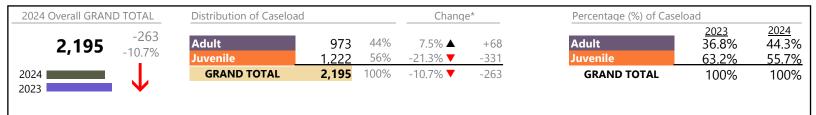

Chesapeake
District: 1 FIPS: 550

January 2024 thru July 2024 Filings (Compared to January 2023 thru July 2023)