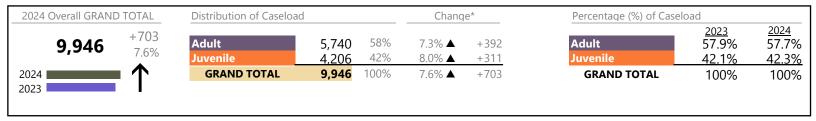

Virginia

January 2024 thru July 2024 Filings (Compared to January 2023 thru July 2023)

### Filings by Division & Code

| Division | Case Type Description                                                                                                                            | Code                                          | Summary                                              | Change            | % Change                                                                   | Absolute Change                                              |
|----------|--------------------------------------------------------------------------------------------------------------------------------------------------|-----------------------------------------------|------------------------------------------------------|-------------------|----------------------------------------------------------------------------|--------------------------------------------------------------|
| Adult    | Misdemeanor                                                                                                                                      | CM                                            | 29,529                                               | <b>A</b>          | +0.5%                                                                      | +155                                                         |
| Addit    | Civil Support                                                                                                                                    | VS                                            | 24,083                                               | <b>A</b>          | +1.0%                                                                      | +231                                                         |
|          | Other                                                                                                                                            | OT                                            | 22,903                                               | ▼                 | -4.2%                                                                      | -1,009                                                       |
|          | Show Cause                                                                                                                                       | SC                                            | 22,647                                               | <b>A</b>          | +11.2%                                                                     | +2,272                                                       |
|          | Family Abuse - Protective Order                                                                                                                  | FP                                            | 9,949                                                | <b>A</b>          | +1.1%                                                                      | +113                                                         |
|          | Felony                                                                                                                                           | CF                                            | 9,698                                                | <b>A</b>          | +6.9%                                                                      | +627                                                         |
|          | Capias                                                                                                                                           | CA                                            | 7,045                                                | ▼                 | -7.2%                                                                      | -548                                                         |
|          | Remand Support                                                                                                                                   | RS                                            | 2,067                                                | <b>A</b>          | +10.1%                                                                     | +189                                                         |
|          | Motion - Protective Order                                                                                                                        | MP                                            | 1,314                                                | ▼                 | -5.1%                                                                      | -71                                                          |
|          | Non-Family Abuse Protective Order                                                                                                                | AP                                            | 805                                                  | ▼                 | -8.2%                                                                      | -72                                                          |
|          | Violation of Protective Order                                                                                                                    | PV                                            | 581                                                  | ▼                 | -8.6%                                                                      | -55                                                          |
|          | Protective Order                                                                                                                                 | PC                                            | 120                                                  | <b>A</b>          | +9.1%                                                                      | +1(                                                          |
|          | Restricted License for Non-Support                                                                                                               | SL                                            | 93                                                   | ▼                 | -6.1%                                                                      | -6                                                           |
|          | Bond Forfeiture                                                                                                                                  | BF                                            | 54                                                   | ▼                 | -10.0%                                                                     | -6                                                           |
|          | Violation Family Abuse Protective Order                                                                                                          | PS                                            | 53                                                   | <b>A</b>          | +51.4%                                                                     | +18                                                          |
|          | Criminal Support                                                                                                                                 | CS                                            | 13                                                   | $\leftrightarrow$ |                                                                            | -                                                            |
|          | Emergency Custody Order                                                                                                                          | EC                                            | 7                                                    | <b>A</b>          | -                                                                          | +7                                                           |
|          | Return of Desposit (Bondsman)                                                                                                                    | RD                                            | 2                                                    | <b>A</b>          | -                                                                          | +2                                                           |
|          | Emergency Substantial Risk Order                                                                                                                 | SR                                            | 1                                                    | ▼                 | -75.0%                                                                     | -3                                                           |
|          | Mental Commitment                                                                                                                                | MC                                            | 1                                                    | $\leftrightarrow$ | 7 010 70                                                                   | -                                                            |
|          | Temporary Detention Order                                                                                                                        | TD                                            | 0                                                    | ▼                 | -100.0%                                                                    | -1                                                           |
|          | Total                                                                                                                                            |                                               | 130,965                                              | <u> </u>          | 1.4%                                                                       | +1,853                                                       |
| مانومىي  | Custody Visitation                                                                                                                               | CV                                            | 68,101                                               | ▼                 | -4.5%                                                                      | -3,182                                                       |
| uvenile  | Misdemeanor                                                                                                                                      | DM                                            | 13,270                                               | <b>A</b>          | +5.8%                                                                      | +725                                                         |
|          | Traffic                                                                                                                                          | Т                                             | 6,165                                                | <b>V</b>          | -4.5%                                                                      | -290                                                         |
|          | Felony                                                                                                                                           | DF                                            | 4,451                                                | ▼                 | -8.0%                                                                      | -386                                                         |
|          | Status                                                                                                                                           | ST                                            | 3,249                                                | ▼                 | -12.3%                                                                     | -457                                                         |
|          | Abuse and Neglect                                                                                                                                | AN                                            | 3,013                                                | <b>V</b>          | -2.1%                                                                      | -64                                                          |
|          | Remand Custody                                                                                                                                   | RC                                            | 2,842                                                | <b>A</b>          | +3.4%                                                                      | +93                                                          |
|          | Remand Visitation                                                                                                                                | RV                                            | 2,601                                                | <u> </u>          | +9.2%                                                                      | +220                                                         |
|          | Permanency Planning                                                                                                                              | PH                                            | 2,549                                                | _                 | +8.9%                                                                      | +208                                                         |
|          | Foster Care Review                                                                                                                               | FC                                            | 2,330                                                | _                 | +5.4%                                                                      | +120                                                         |
|          | Paternity                                                                                                                                        | PT                                            | 2,163                                                | _                 | +0.7%                                                                      | +14                                                          |
|          | Truancy                                                                                                                                          | TR                                            | 1,945                                                | _                 | +4.9%                                                                      | +90                                                          |
|          | Initial Foster Care                                                                                                                              | IF                                            | 1,347                                                | <b>1</b>          | +10.9%                                                                     | +132                                                         |
|          | Motion - Protective Order                                                                                                                        | MP                                            |                                                      | <b>A</b>          | +15.6%                                                                     | +162                                                         |
|          | Terminate Parental Rights                                                                                                                        | TP                                            | 1,202                                                |                   | +10.3%                                                                     | +102                                                         |
|          |                                                                                                                                                  | AP                                            | 1,171                                                |                   | +11.0%                                                                     | +101                                                         |
|          | Non-Family Abuse Protective Order                                                                                                                |                                               | 1,018                                                | <b>^</b>          |                                                                            |                                                              |
|          | Show Cause                                                                                                                                       | SC                                            | 954                                                  | <u> </u>          | +3.0%                                                                      | +28                                                          |
|          | Special Immigrant Juvenile Status                                                                                                                | SI                                            | 866                                                  |                   | +60.7%                                                                     | +327                                                         |
|          | Temporary Detention Order                                                                                                                        | TD                                            | 862                                                  | <u>.</u>          | -14.8%                                                                     | -150                                                         |
|          |                                                                                                                                                  |                                               | 859                                                  |                   | +0.2%                                                                      | +2                                                           |
|          | Child In Need of Services                                                                                                                        | CS                                            |                                                      |                   |                                                                            |                                                              |
|          | Civil Violation                                                                                                                                  | CI                                            | 570                                                  | <u> </u>          | +12.6%                                                                     |                                                              |
|          | Civil Violation<br>Mental Commitment                                                                                                             | CI<br>MC                                      | 570<br>538                                           | <b>A</b>          | -10.9%                                                                     | -66                                                          |
|          | Civil Violation  Mental Commitment  Other                                                                                                        | CI<br>MC<br>OT                                | 570<br>538<br>389                                    | <b>A</b>          | -10.9%<br>+11.8%                                                           | -66<br>+41                                                   |
|          | Civil Violation  Mental Commitment Other  Voluntary Continuing Services and Support A                                                            | CI<br>MC<br>OT<br>Agreen VA                   | 570<br>538<br>389<br>381                             | <b>A</b>          | -10.9%<br>+11.8%<br>+21.0%                                                 | -66<br>+41<br>+66                                            |
|          | Civil Violation Mental Commitment Other Voluntary Continuing Services and Support A Emergency Custody Order                                      | CI<br>MC<br>OT<br>Agreen VA<br>EC             | 570<br>538<br>389<br>381<br>369                      | ▼                 | -10.9%<br>+11.8%<br>+21.0%<br>-22.6%                                       | -66<br>+41<br>+66<br>-108                                    |
|          | Civil Violation Mental Commitment Other Voluntary Continuing Services and Support A Emergency Custody Order Entrustment                          | CI<br>MC<br>OT<br>Agreen VA<br>EC<br>ET       | 570<br>538<br>389<br>381<br>369<br>236               |                   | -10.9%<br>+11.8%<br>+21.0%<br>-22.6%<br>+50.3%                             | -66<br>+41<br>+66<br>-108<br>+79                             |
|          | Civil Violation Mental Commitment Other Voluntary Continuing Services and Support A Emergency Custody Order Entrustment Relief of Custody        | CI<br>MC<br>OT<br>Agreen VA<br>EC<br>ET<br>CR | 570<br>538<br>389<br>381<br>369<br>236<br>231        | ▼                 | -10.9%<br>+11.8%<br>+21.0%<br>-22.6%<br>+50.3%<br>+6.9%                    | -66<br>+41<br>+66<br>-108<br>+79<br>+15                      |
|          | Civil Violation Mental Commitment Other Voluntary Continuing Services and Support A Emergency Custody Order Entrustment                          | CI<br>MC<br>OT<br>Agreen VA<br>EC<br>ET       | 570<br>538<br>389<br>381<br>369<br>236<br>231<br>217 | × ×               | -10.9%<br>+11.8%<br>+21.0%<br>-22.6%<br>+50.3%<br>+6.9%<br>+9.0%           | -66<br>+41<br>+66<br>-108<br>+79<br>+15                      |
|          | Civil Violation Mental Commitment Other Voluntary Continuing Services and Support A Emergency Custody Order Entrustment Relief of Custody        | CI<br>MC<br>OT<br>Agreen VA<br>EC<br>ET<br>CR | 570<br>538<br>389<br>381<br>369<br>236<br>231        | × ×               | -10.9%<br>+11.8%<br>+21.0%<br>-22.6%<br>+50.3%<br>+6.9%<br>+9.0%<br>+14.4% | -66<br>+41<br>+66<br>-108<br>+79<br>+15<br>+18               |
|          | Civil Violation Mental Commitment Other Voluntary Continuing Services and Support A Emergency Custody Order Entrustment Relief of Custody Capias | CI<br>MC<br>OT<br>Agreen VA<br>EC<br>ET<br>CR | 570<br>538<br>389<br>381<br>369<br>236<br>231<br>217 | × ×               | -10.9%<br>+11.8%<br>+21.0%<br>-22.6%<br>+50.3%<br>+6.9%<br>+9.0%           | +64<br>-66<br>+41<br>+66<br>-108<br>+79<br>+15<br>+18<br>+22 |

<sup>\*</sup> Compared to same time period as previous year 8/19/2024 3:39:14PM

<sup>\*\*</sup> Case Type Categories are defined in the 2017 Virginia Judicial Workload Assessment Source: SCV-SQL-Information

Virginia

January 2024 thru July 2024 Filings (Compared to January 2023 thru July 2023)

|          |                                         |    | Summary | Change            | % Change | Absolute Change |
|----------|-----------------------------------------|----|---------|-------------------|----------|-----------------|
| Juvenile | Restoration of Parental Rights          | RR | 9       | <b>A</b>          | +350.0%  | +7              |
| Juvenne  | Juvenile Support                        | JS | 8       | ▼                 | -11.1%   | -1              |
|          | Violation Family Abuse Protective Order | PS | 8       | <b>A</b>          | +300.0%  | +6              |
|          | Protective Order                        | PC | 3       | ▼                 | -25.0%   | -1              |
|          | Qualified Residential Treatment         | QR | 2       | ▼                 | -98.7%   | -147            |
|          | Restricted Operators License            | RL | 2       | $\leftrightarrow$ |          | -               |
|          | Violation of Protective Order           | PV | 1       |                   | -66.7%   | -2              |
|          | Total                                   |    | 124,241 | ▼                 | -1.7%    | -2,188          |
|          | GRAND TOTAL                             |    | 255,206 | ▼                 | -0.1%    | -335            |

| Category                              | Summary | Change   | % Change | Absolute Change |
|---------------------------------------|---------|----------|----------|-----------------|
| Adult Criminal                        | 60,613  | <b>A</b> | +1.1%    | +687            |
| Child Dependency                      | 11,435  | <b>A</b> | +5.0%    | +540            |
| Child in Need of Services/Supervision | 2,913   | <b>A</b> | +3.7%    | +103            |
| Custody and Visitation                | 70,275  | ▼        | -4.3%    | -3,170          |
| Delinquency                           | 18,784  | <b>A</b> | +2.1%    | +379            |
| Juvenile Miscellaneous                | 3,288   | <b>A</b> | -12.2%   | -456            |
| New to Workload Study                 | 1,437   | ▼        | +37.0%   | +388            |
| Other                                 | 32,581  | <b>A</b> | -2.3%    | -782            |
| Protective Orders                     | 14,402  | <b>A</b> | +1.8%    | +256            |
| Support                               | 33,311  | <b>A</b> | +6.4%    | +2,010          |
| Traffic                               | 6,167   | ▼        | -4.5%    | -290            |
| GRAND TOTAL                           | 255,206 | ▼        | -0.1%    | -335            |