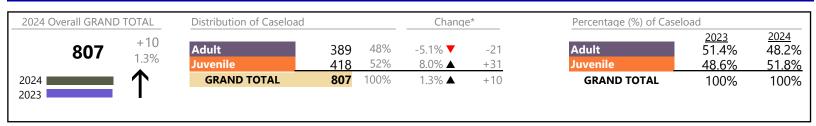

Virginia

January 2024 thru July 2024 Filings (Compared to January 2023 thru July 2023)

|          |                                         |    | Summary | Change            | % Change | Absolute Change |
|----------|-----------------------------------------|----|---------|-------------------|----------|-----------------|
| Juvenile | Restoration of Parental Rights          | RR | 9       | <b>A</b>          | +350.0%  | +7              |
| Juvenne  | Juvenile Support                        | JS | 8       | ▼                 | -11.1%   | -1              |
|          | Violation Family Abuse Protective Order | PS | 8       | <b>A</b>          | +300.0%  | +6              |
|          | Protective Order                        | PC | 3       | ▼                 | -25.0%   | -1              |
|          | Qualified Residential Treatment         | QR | 2       | ▼                 | -98.7%   | -147            |
|          | Restricted Operators License            | RL | 2       | $\leftrightarrow$ |          | -               |
|          | Violation of Protective Order           | PV | 1       |                   | -66.7%   | -2              |
|          | Total                                   |    | 124,241 | ▼                 | -1.7%    | -2,188          |
|          | GRAND TOTAL                             |    | 255,206 | ▼                 | -0.1%    | -335            |

| Category                              | Summary | Change   | % Change | Absolute Change |
|---------------------------------------|---------|----------|----------|-----------------|
| Adult Criminal                        | 60,613  | <b>A</b> | +1.1%    | +687            |
| Child Dependency                      | 11,435  | <b>A</b> | +5.0%    | +540            |
| Child in Need of Services/Supervision | 2,913   | <b>A</b> | +3.7%    | +103            |
| Custody and Visitation                | 70,275  | ▼        | -4.3%    | -3,170          |
| Delinquency                           | 18,784  | <b>A</b> | +2.1%    | +379            |
| Juvenile Miscellaneous                | 3,288   | <b>A</b> | -12.2%   | -456            |
| New to Workload Study                 | 1,437   | ▼        | +37.0%   | +388            |
| Other                                 | 32,581  | <b>A</b> | -2.3%    | -782            |
| Protective Orders                     | 14,402  | <b>A</b> | +1.8%    | +256            |
| Support                               | 33,311  | <b>A</b> | +6.4%    | +2,010          |
| Traffic                               | 6,167   | ▼        | -4.5%    | -290            |
| GRAND TOTAL                           | 255,206 | ▼        | -0.1%    | -335            |