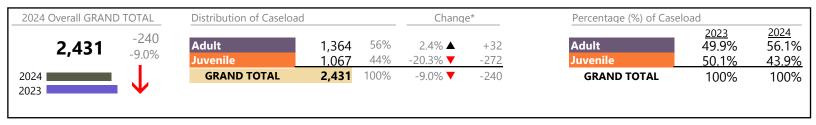

Chesapeake
District: 1 FIPS: 550

January 2024 thru July 2024 Filings (Compared to January 2023 thru July 2023)