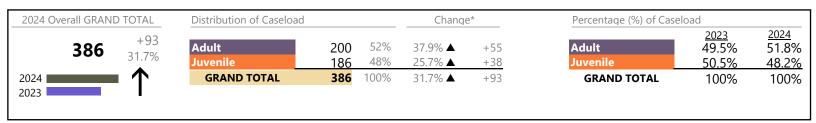

Virginia

January 2024 thru August 2024 Filings (Compared to January 2023 thru August 2023)