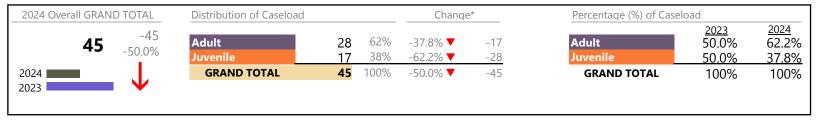

Virginia

January 2024 thru August 2024 Filings (Compared to January 2023 thru August 2023)