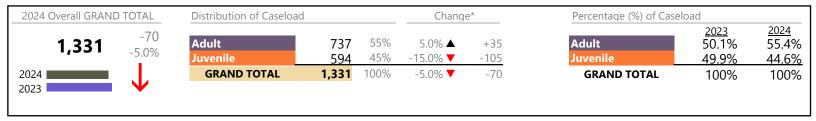

Virginia

January 2024 thru August 2024 Filings (Compared to January 2023 thru August 2023)