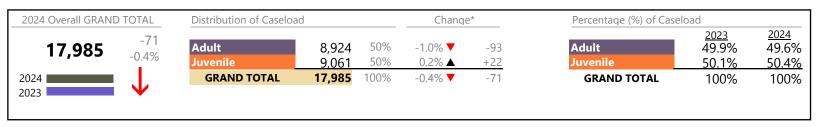

Virginia

January 2024 thru August 2024 Filings (Compared to January 2023 thru August 2023)