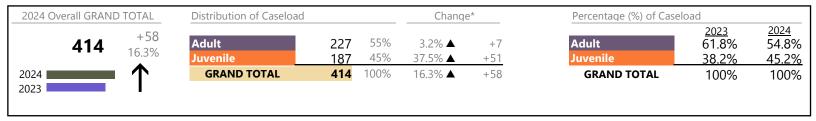

Virginia

January 2024 thru August 2024 Filings (Compared to January 2023 thru August 2023)