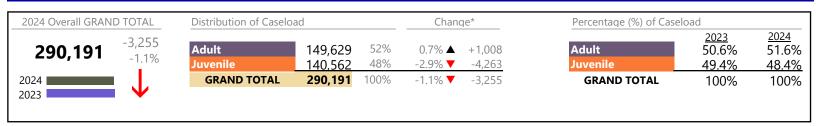

Virginia

January 2024 thru August 2024 Filings (Compared to January 2023 thru August 2023)