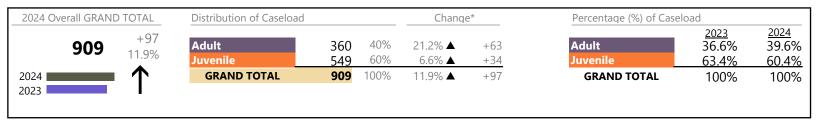

Virginia

January 2024 thru August 2024 Filings (Compared to January 2023 thru August 2023)