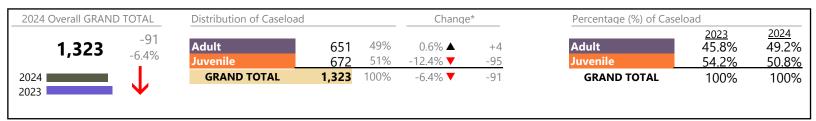

Virginia

January 2024 thru August 2024 Filings (Compared to January 2023 thru August 2023)