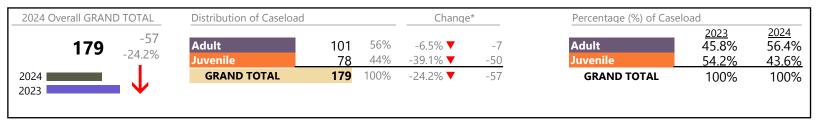

Virginia

January 2024 thru August 2024 Filings (Compared to January 2023 thru August 2023)