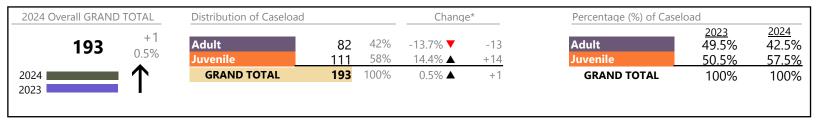

Virginia

January 2024 thru August 2024 Filings (Compared to January 2023 thru August 2023)