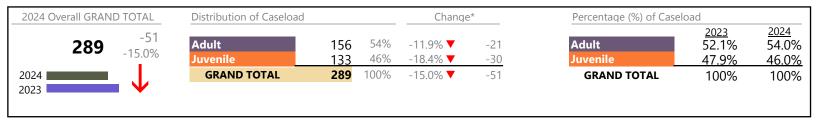

Virginia

January 2024 thru August 2024 Filings (Compared to January 2023 thru August 2023)