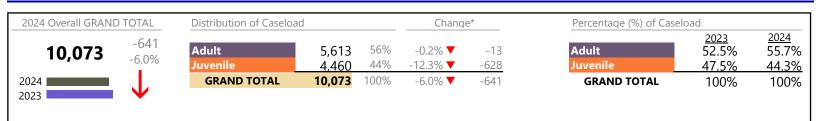

Virginia

January 2024 thru August 2024 Filings (Compared to January 2023 thru August 2023)