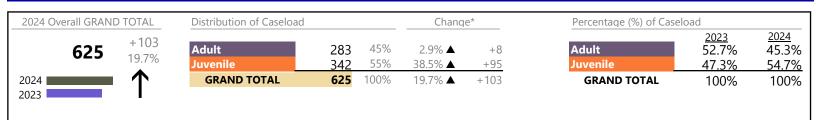

Virginia

January 2024 thru August 2024 Filings (Compared to January 2023 thru August 2023)