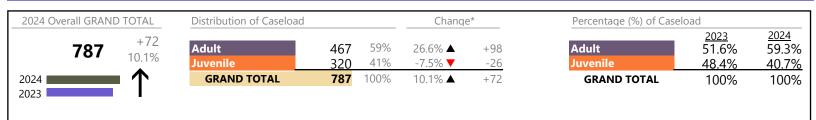

Virginia

January 2024 thru August 2024 Filings (Compared to January 2023 thru August 2023)