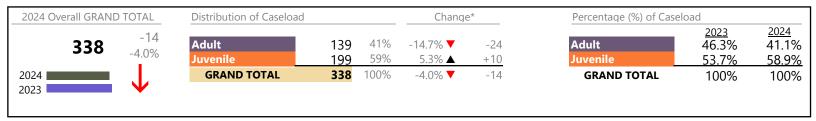

Virginia

January 2024 thru August 2024 Filings (Compared to January 2023 thru August 2023)