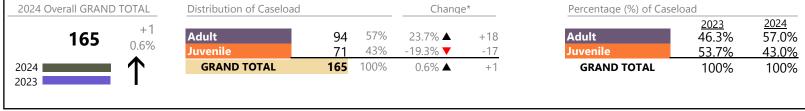

Virginia

January 2024 thru August 2024 Filings (Compared to January 2023 thru August 2023)