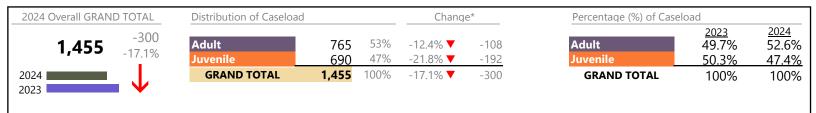

Virginia

January 2024 thru August 2024 Filings (Compared to January 2023 thru August 2023)