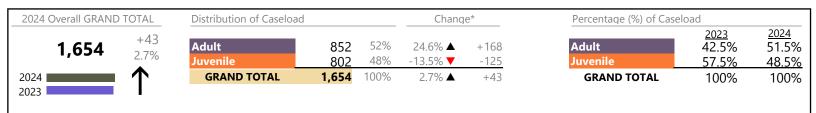

Virginia

January 2024 thru August 2024 Filings (Compared to January 2023 thru August 2023)