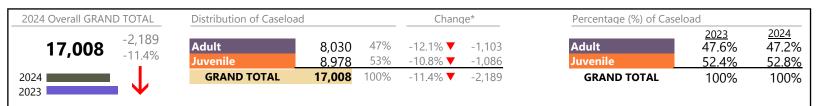

Virginia

January 2024 thru August 2024 Filings (Compared to January 2023 thru August 2023)