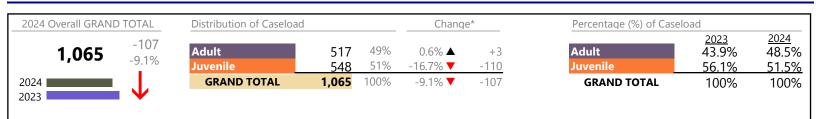

Virginia

January 2024 thru August 2024 Filings (Compared to January 2023 thru August 2023)