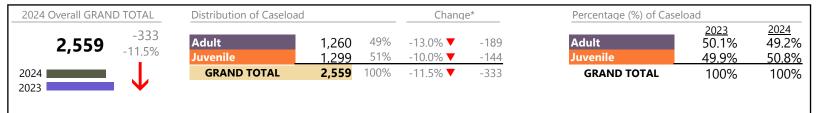

Virginia

January 2024 thru August 2024 Filings (Compared to January 2023 thru August 2023)