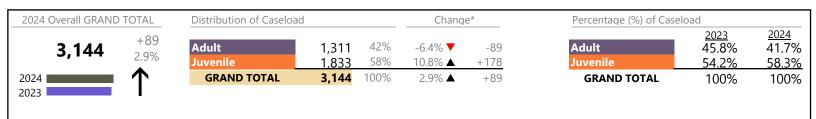

Virginia

January 2024 thru August 2024 Filings (Compared to January 2023 thru August 2023)