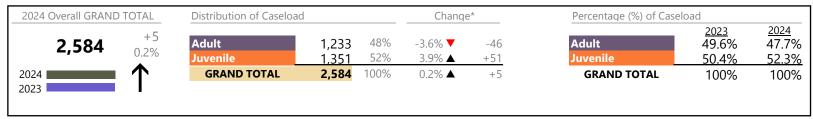

Virginia

January 2024 thru August 2024 Filings (Compared to January 2023 thru August 2023)