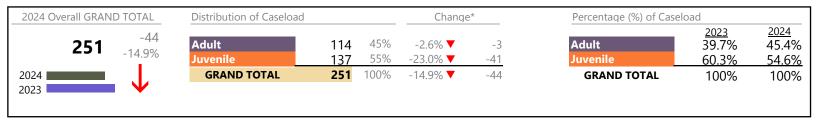

Virginia

January 2024 thru August 2024 Filings (Compared to January 2023 thru August 2023)