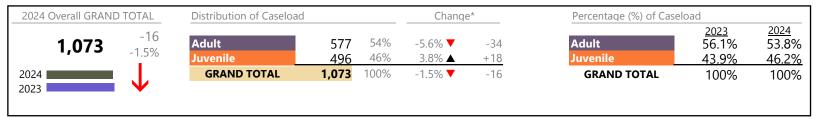

Virginia

January 2024 thru August 2024 Filings (Compared to January 2023 thru August 2023)