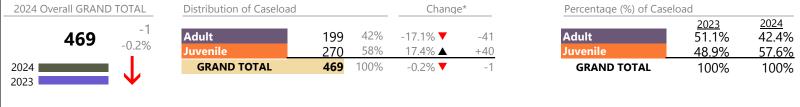

Virginia

January 2024 thru August 2024 Filings (Compared to January 2023 thru August 2023)