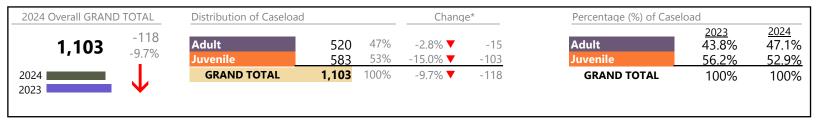

Virginia

January 2024 thru August 2024 Filings (Compared to January 2023 thru August 2023)