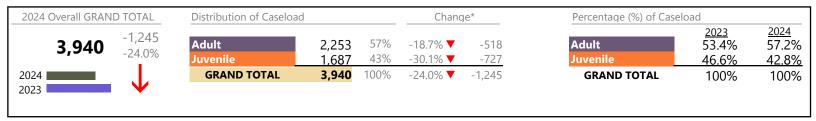

Virginia

January 2024 thru August 2024 Filings (Compared to January 2023 thru August 2023)