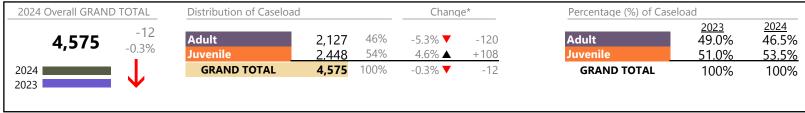

Virginia

January 2024 thru August 2024 Filings (Compared to January 2023 thru August 2023)