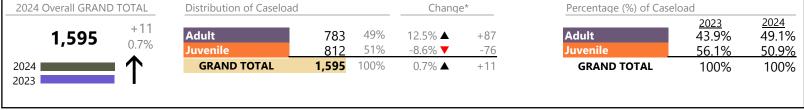

Virginia

January 2024 thru August 2024 Filings (Compared to January 2023 thru August 2023)