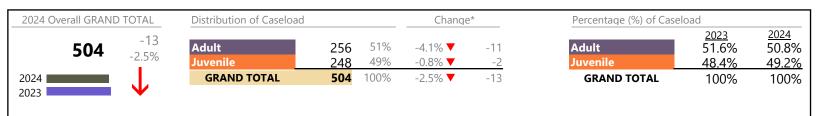

Virginia

January 2024 thru August 2024 Filings (Compared to January 2023 thru August 2023)