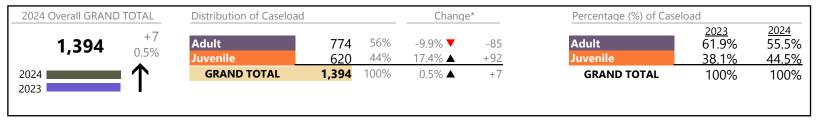

Virginia

January 2024 thru August 2024 Filings (Compared to January 2023 thru August 2023)