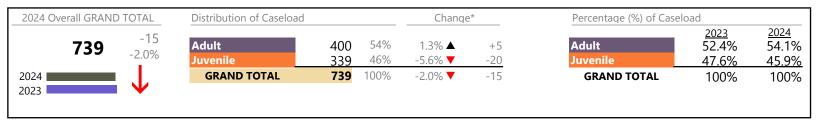

Virginia

January 2024 thru August 2024 Filings (Compared to January 2023 thru August 2023)