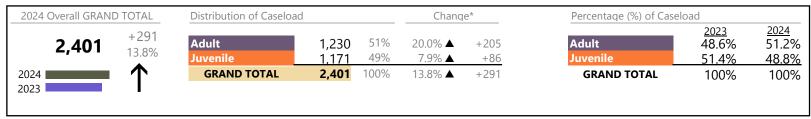

Virginia

January 2024 thru August 2024 Filings (Compared to January 2023 thru August 2023)