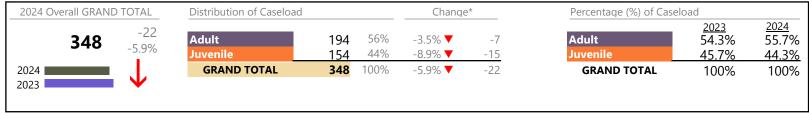

Virginia

January 2024 thru August 2024 Filings (Compared to January 2023 thru August 2023)