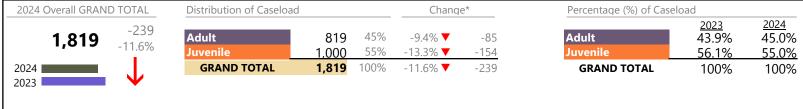

Virginia

January 2024 thru August 2024 Filings (Compared to January 2023 thru August 2023)