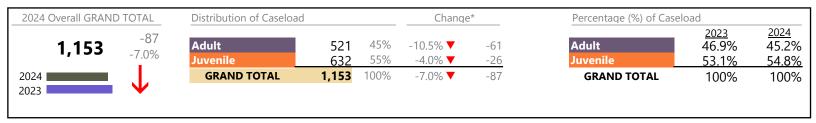

Virginia

January 2024 thru August 2024 Filings (Compared to January 2023 thru August 2023)