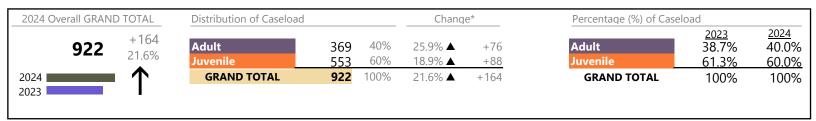

Virginia

January 2024 thru August 2024 Filings (Compared to January 2023 thru August 2023)