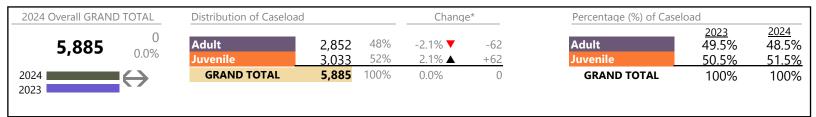

Virginia

January 2024 thru August 2024 Filings (Compared to January 2023 thru August 2023)