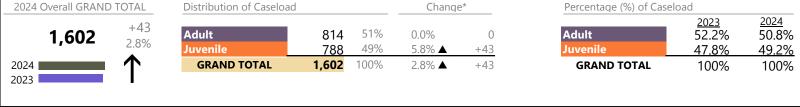

Virginia

January 2024 thru August 2024 Filings (Compared to January 2023 thru August 2023)