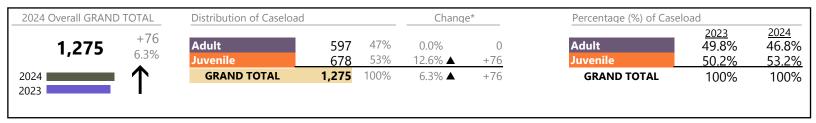

Virginia

January 2024 thru August 2024 Filings (Compared to January 2023 thru August 2023)