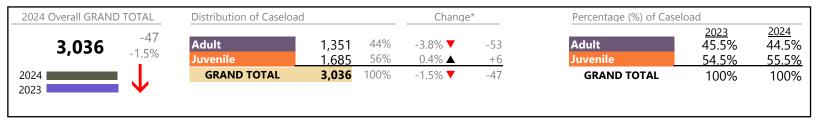

Virginia

January 2024 thru August 2024 Filings (Compared to January 2023 thru August 2023)