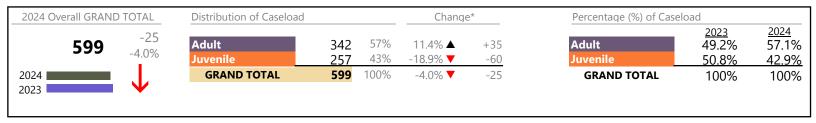

Virginia

January 2024 thru August 2024 Filings (Compared to January 2023 thru August 2023)