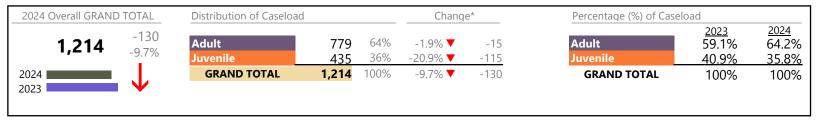

Virginia

January 2024 thru August 2024 Filings (Compared to January 2023 thru August 2023)