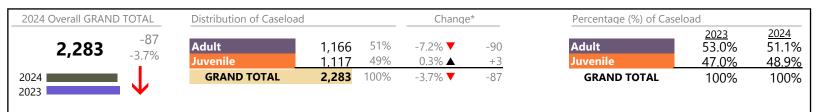

Virginia

January 2024 thru August 2024 Filings (Compared to January 2023 thru August 2023)