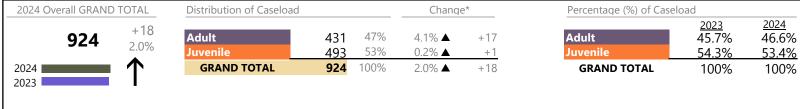

Virginia

January 2024 thru August 2024 Filings (Compared to January 2023 thru August 2023)