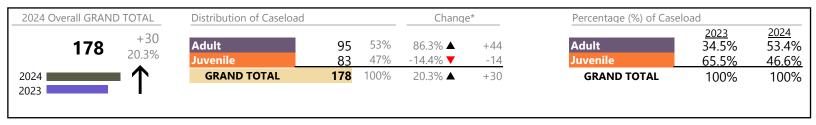

Virginia

January 2024 thru August 2024 Filings (Compared to January 2023 thru August 2023)