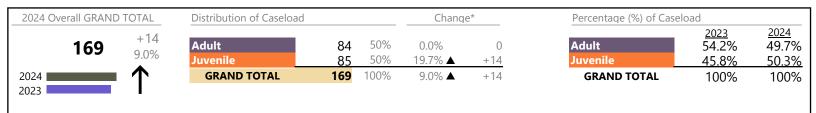

Virginia

January 2024 thru August 2024 Filings (Compared to January 2023 thru August 2023)