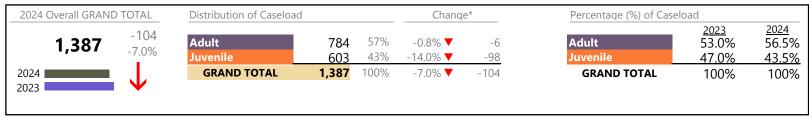

Virginia

January 2024 thru August 2024 Filings (Compared to January 2023 thru August 2023)