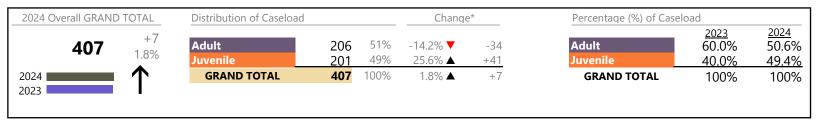

Virginia

January 2024 thru August 2024 Filings (Compared to January 2023 thru August 2023)