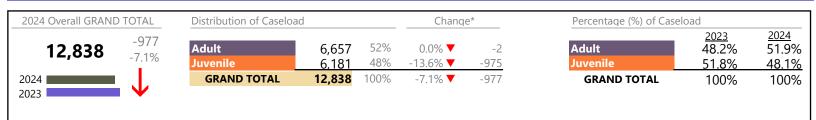

Virginia

January 2024 thru August 2024 Filings (Compared to January 2023 thru August 2023)