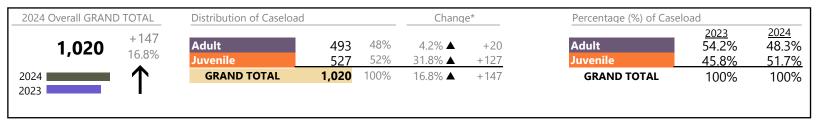

Virginia

January 2024 thru August 2024 Filings (Compared to January 2023 thru August 2023)