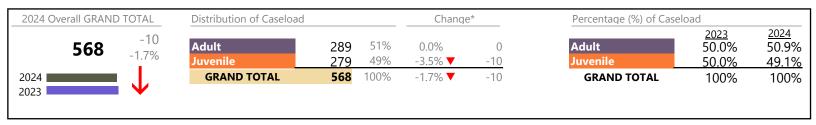

Virginia

January 2024 thru August 2024 Filings (Compared to January 2023 thru August 2023)