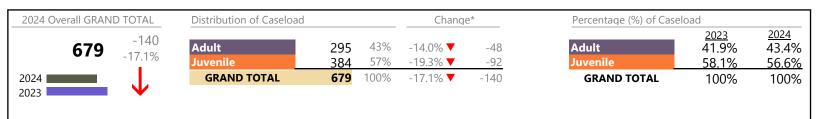

Virginia

January 2024 thru August 2024 Filings (Compared to January 2023 thru August 2023)