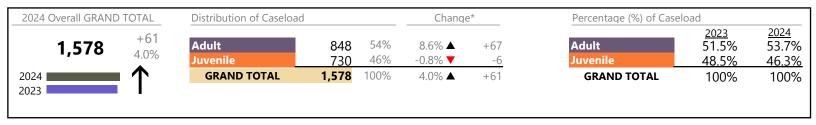

Virginia

January 2024 thru August 2024 Filings (Compared to January 2023 thru August 2023)