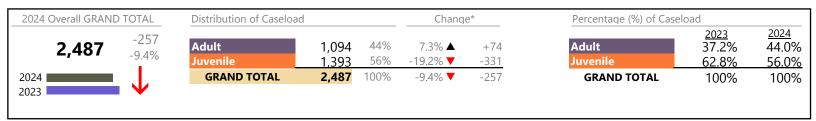

Virginia

January 2024 thru August 2024 Filings (Compared to January 2023 thru August 2023)