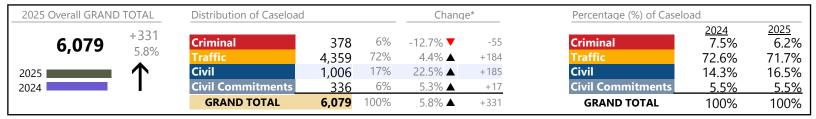

**Franklin City**District: 5 FIPS: 620

January 2025 thru May 2025 Dispositions (Compared to January 2024 thru May 2024)

January 2025 thru May 2025 Dispositions (Compared to January 2024 thru May 2024)

**Isle of Wight**District: 5 FIPS: 093

2025 Overall GRAND TOTAL Distribution of Caseload Change\* Percentage (%) of Caseload 2024 10.0% 2025 12% Criminal 20.5% 🔺 +90 Criminal 11.8% 529 4,500 2.1% 66% 65.5% 2,949 -4.8% **T** -150 70.3% Civil Civil 998 22% 19.8% ▲ +165 18.9% 22.2% 2025 ▮ **Civil Commitments** 1% 2024 -31.4% **T** -11 **Civil Commitments** 0.8% 0.5% 24 **GRAND TOTAL** 4,500 100% 2.1% 🛦 +94 **GRAND TOTAL** 100% 100%