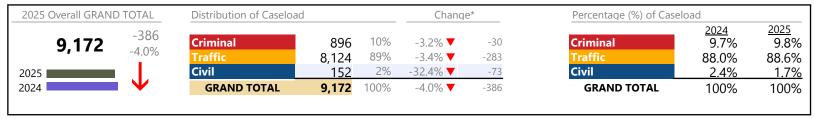

**Southampton** District: 5 FIPS: 175

January 2025 thru May 2025 Dispositions (Compared to January 2024 thru May 2024)

| 2025 Overall GRAND | 2025 Overall GRAND TOTAL Distribution of Caseload Change* |                          | Change* Percentage (%) of Case |           | Percentage (%) of Caselo | eload       |                          |                       |                       |
|--------------------|-----------------------------------------------------------|--------------------------|--------------------------------|-----------|--------------------------|-------------|--------------------------|-----------------------|-----------------------|
| 4,453              | -182<br>-3.9%                                             | Criminal Traffic         | 282<br>3,695                   | 6%<br>83% | 50.8% <b>▲</b>           | +95<br>-315 | Criminal<br>Traffic      | 2024<br>4.0%<br>86.5% | 2025<br>6.3%<br>83.0% |
| 2025               |                                                           | Civil                    | 452                            | 10%       | 8.1% 🔺                   | +34         | Civil                    | 9.0%                  | 10.2%                 |
| 2024               | lacksquare                                                | <b>Civil Commitments</b> | 24                             | 1%        | 20.0% ▲                  | +4          | <b>Civil Commitments</b> | 0.4%                  | 0.5%                  |
|                    |                                                           | GRAND TOTAL              | 4,453                          | 100%      | -3.9% ▼                  | -182        | GRAND TOTAL              | 100%                  | 100%                  |