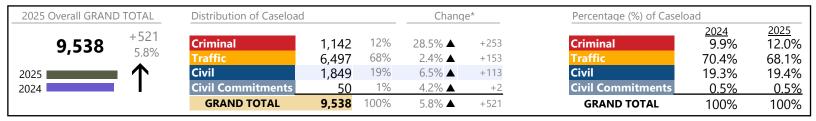

Virginia

January 2025 thru May 2025 Dispositions (Compared to January 2024 thru May 2024)

| 2025 Overall GRAN | D TOTAL | Distribution of Caseloa  | d         |      | Change* Percentage (%) of Caseloa |         | oad                      |                      |               |
|-------------------|---------|--------------------------|-----------|------|-----------------------------------|---------|--------------------------|----------------------|---------------|
| 1,007,481         | +23,253 | Criminal                 | 133,217   | 13%  | 2.1% ▲                            | +2,763  | Criminal                 | <u>2024</u><br>13.3% | 2025<br>13.2% |
| 1,001,101         | 2.4%    | Traffic                  | 569,041   | 56%  | 1.1% ▲                            | +6,412  | Traffic                  | 57.2%                | 56.5%         |
| 2025              | lack    | Civil                    | 283,808   | 28%  | 5.2% ▲                            | +14,106 | Civil                    | 27.4%                | 28.2%         |
| 2024              | ı       | <b>Civil Commitments</b> | 21,415    | 2%   | -0.1% ▼                           | -28     | <b>Civil Commitments</b> | 2.2%                 | 2.1%          |
|                   |         | GRAND TOTAL              | 1,007,481 | 100% | 2.4% ▲                            | +23,253 | GRAND TOTAL              | 100%                 | 100%          |