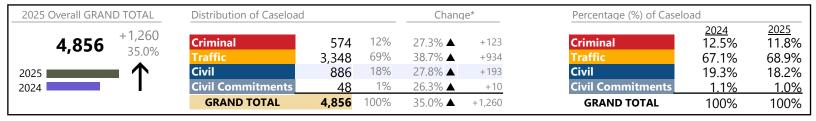

**Franklin City**District: 5 FIPS: 620

January 2025 thru May 2025 Dispositions (Compared to January 2024 thru May 2024)

January 2025 thru May 2025 Dispositions (Compared to January 2024 thru May 2024)

**Isle of Wight**District: 5 FIPS: 093

2025 Overall GRAND TOTAL Distribution of Caseload Change\* Percentage (%) of Caseload 2024 10.0% 2025 12% Criminal 20.5% 🔺 +90 Criminal 11.8% 529 4,500 2.1% 66% 65.5% 2,949 -4.8% **T** -150 70.3% Civil Civil 998 22% 19.8% ▲ +165 18.9% 22.2% 2025 ▮ **Civil Commitments** 1% 2024 -31.4% **T** -11 **Civil Commitments** 0.8% 0.5% 24 **GRAND TOTAL** 4,500 100% 2.1% 🛦 +94 **GRAND TOTAL** 100% 100%