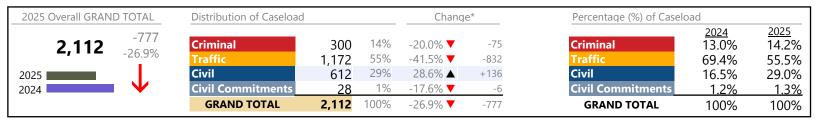

2025 Overall GRAND TOTAL Distribution of Caseload Change\* Percentage (%) of Caseload 2024 17.3% 2025 29% Criminal 9.0% 🔺 +27 Criminal 28.8% 328 -34.5% 30% -711 29.7% 339 -67.7% **▼** 60.3% Civil Civil 453 40% 26.2% ▲ +94 20.6% 39.7% 2025 ■ **Civil Commitments** 2% -35.5% **T** 2024 20 -11 **Civil Commitments** 1.8% 1.8% **GRAND TOTAL** 1,140 100% -601 -34.5% **T GRAND TOTAL** 100% 100%