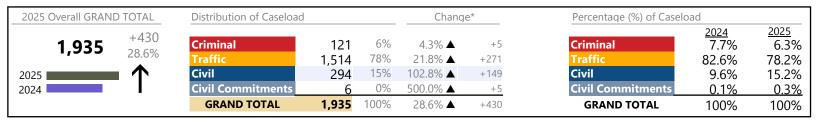

2025 Overall GRAND TOTAL Distribution of Caseload Change\* Percentage (%) of Caseload 2024 17.3% 2025 29% Criminal 9.0% 🔺 +27 Criminal 28.8% 328 -34.5% 30% -711 29.7% 339 -67.7% **▼** 60.3% Civil Civil 453 40% 26.2% ▲ +94 20.6% 39.7% 2025 ■ **Civil Commitments** 2% -35.5% **T** 2024 20 -11 **Civil Commitments** 1.8% 1.8% **GRAND TOTAL** 1,140 100% -601 -34.5% **T GRAND TOTAL** 100% 100%