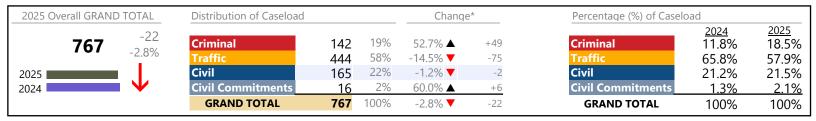

 $<sup>\</sup>ensuremath{^{*}}$  Compared to same time period as previous year

**Portsmouth** 

January 2025 thru May 2025 Dispositions (Compared to January 2024 thru May 2024)

District: 3 FIPS: 740 2024 13.2% 2025 14.7% 49.8% 46.9%

Portsmouth

January 2025 thru May 2025 Dispositions (Compared to January 2024 thru May 2024)

District: 3 FIPS: 740

| Infraction/Civil Violation    | 5,872  | <b>A</b> | +11.8% | +620   |
|-------------------------------|--------|----------|--------|--------|
| Involuntary Civil Commitments | 12     | ▼        | -29.4% | -5     |
| Landlord /Tenant              | 969    | ▼        | -44.8% | -786   |
| Misdemeanor                   | 2,382  | <b>A</b> | +47.6% | +768   |
| Other                         | 966    | <b>A</b> | +2.0%  | +19    |
| Protective Orders             | 207    | ▼        | -1.9%  | -4     |
| GRAND TOTAL                   | 14,384 | <b>A</b> | 10.7%  | +1,394 |