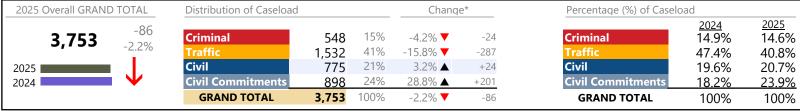

Virginia

January 2025 thru May 2025 Dispositions (Compared to January 2024 thru May 2024)

| 2025 Overall GRAN | D TOTAL | Distribution of Caseloa  | d         |      | Change* Percentage (%) of Caseloa |         | oad                      |                      |               |
|-------------------|---------|--------------------------|-----------|------|-----------------------------------|---------|--------------------------|----------------------|---------------|
| 1,007,481         | +23,253 | Criminal                 | 133,217   | 13%  | 2.1% ▲                            | +2,763  | Criminal                 | <u>2024</u><br>13.3% | 2025<br>13.2% |
| 1,001,101         | 2.4%    | Traffic                  | 569,041   | 56%  | 1.1% ▲                            | +6,412  | Traffic                  | 57.2%                | 56.5%         |
| 2025              | lack    | Civil                    | 283,808   | 28%  | 5.2% ▲                            | +14,106 | Civil                    | 27.4%                | 28.2%         |
| 2024              | ı       | <b>Civil Commitments</b> | 21,415    | 2%   | -0.1% ▼                           | -28     | <b>Civil Commitments</b> | 2.2%                 | 2.1%          |
|                   |         | GRAND TOTAL              | 1,007,481 | 100% | 2.4% ▲                            | +23,253 | GRAND TOTAL              | 100%                 | 100%          |