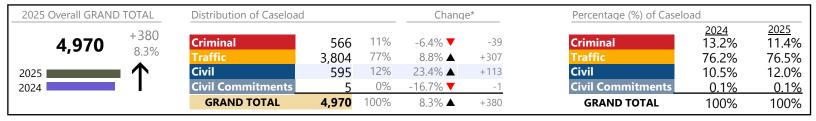

Norfolk

January 2025 thru May 2025 Dispositions (Compared to January 2024 thru May 2024)

District: 4 FIPS: 710

January 2025 thru May 2025 Dispositions (Compared to January 2024 thru May 2024)

Norfolk
District: 4 FIPS: 710

| Dispositions by Major Case Category** |         |          |          |                 |
|---------------------------------------|---------|----------|----------|-----------------|
| Category                              | Summary | Change   | % Change | Absolute Change |
| Felony                                | 1,295   | •        | +1.3%    | +16             |
| Garnishment                           | 5,586   | <b>A</b> | -5.7%    | -336            |
| General Civil                         | 4,845   | <b>A</b> | +13.9%   | +590            |
| Infraction/Civil Violation            | 14,378  | <b>A</b> | -12.0%   | -1,962          |
| Involuntary Civil Commitments         | 43      | <b>A</b> | +19.4%   | +7              |
| Landlord /Tenant                      | 2,415   | <b>A</b> | -39.7%   | -1,593          |
| Misdemeanor                           | 5,350   | ▼        | +6.3%    | +317            |
| Other                                 | 2,295   | <b>A</b> | +21.2%   | +402            |
| Protective Orders                     | 696     | ▼        | -12.2%   | -97             |
| GRAND TOTAL                           | 36,903  | ▼        | -6.7%    | -2,656          |