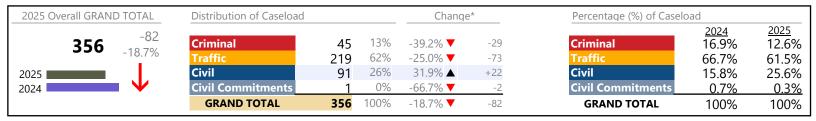

January 2025 thru May 2025 Dispositions (Compared to January 2024 thru May 2024)

**Emporia** District: 6 FIPS: 595

2025 Overall GRAND TOTAL Distribution of Caseload Change\* Percentage (%) of Caseload 2024 7.2% 2025 +36 7.7% 8% Criminal 7.8% ▲ +19 Criminal 3,431 263 1.1% 75% 74.8% 2,567 2.1% +54 74.0% Civil Civil 580 17% -7.9% **▼** -50 18.6% 16.9% 2025 ■ **Civil Commitments** 1% 162.5% ▲ 2024 +13 **Civil Commitments** 0.2% 0.6% 21 **GRAND TOTAL** 3,431 100% 1.1% ▲ +36 **GRAND TOTAL** 100% 100%