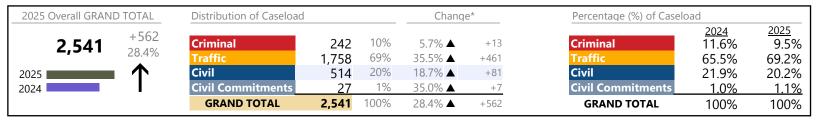

**Brunswick**District: 6 FIPS: 025

January 2025 thru May 2025 Dispositions (Compared to January 2024 thru May 2024)

| 2025 Overall GRAND | TOTAL        | Distribution of Caseload | d             |           | Chand               | ge*           | Percentage (%) of Caselo | oad                          |                       |
|--------------------|--------------|--------------------------|---------------|-----------|---------------------|---------------|--------------------------|------------------------------|-----------------------|
| 13,281             | +1,351 11.3% | Criminal Traffic         | 251<br>12,597 | 2%<br>95% | 12.6% ▲<br>11.4% ▲  | +28<br>+1,285 | Criminal<br>Traffic      | <u>2024</u><br>1.9%<br>94.8% | 2025<br>1.9%<br>94.8% |
| 2025               | 1            | Civil Civil Commitments  | 421           | 3%<br>0%  | 12.3% ▲<br>-40.0% ▼ | +46           | Civil Civil Commitments  | 3.1%<br>0.2%                 | 3.2%<br>0.1%          |
| 2024               | •            | GRAND TOTAL              | 13,281        | 100%      | 11.3% 🛦             | +1,351        | GRAND TOTAL              | 100%                         | 100%                  |

January 2025 thru May 2025 Dispositions (Compared to January 2024 thru May 2024)

| Bru         | unswick   |
|-------------|-----------|
| District: 6 | FIPS: 025 |

| GRAND TOTAL       | 13,281 | <b>A</b> | 11.3%  | +1,351 |
|-------------------|--------|----------|--------|--------|
| Protective Orders | 8      | <b>A</b> | +33.3% | +2     |
| Other             | 122    | <b>A</b> | +93.7% | +59    |
|                   |        |          |        |        |