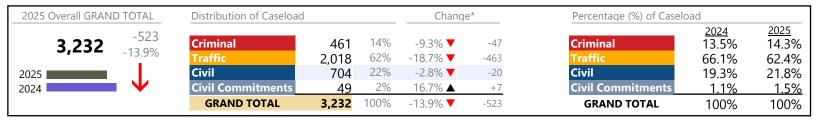

<sup>\*</sup> Compared to same time period as previous year

<sup>\*\*</sup> Case Type Categories are defined in the 2017 Virginia Judicial Workload Assessment

Franklin City
District: 5 FIPS: 620

January 2025 thru May 2025 Dispositions (Compared to January 2024 thru May 2024)

2025 Overall GRAND TOTAL Distribution of Caseload Change\* Percentage (%) of Caseload 2024 17.3% 2025 29% Criminal 9.0% 🔺 +27 Criminal 28.8% 328 -34.5% 30% -711 29.7% 339 -67.7% **▼** 60.3% Civil Civil 453 40% 26.2% ▲ +94 20.6% 39.7% 2025 ■ **Civil Commitments** 2% -35.5% **T** 2024 20 -11 **Civil Commitments** 1.8% 1.8% **GRAND TOTAL** 1,140 100% -601 -34.5% **T GRAND TOTAL** 100% 100%