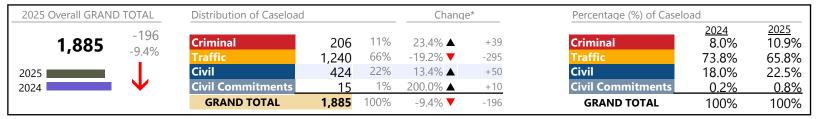

<sup>\*</sup> Compared to same time period as previous year

<sup>\*\*</sup> Case Type Categories are defined in the 2017 Virginia Judicial Workload Assessment

Franklin City
District: 5 FIPS: 620

January 2025 thru May 2025 Dispositions (Compared to January 2024 thru May 2024)

2025 Overall GRAND TOTAL Distribution of Caseload Change\* Percentage (%) of Caseload 2024 17.3% 2025 29% Criminal 9.0% 🔺 +27 Criminal 28.8% 328 -34.5% 30% -711 29.7% 339 -67.7% **▼** 60.3% Civil Civil 453 40% 26.2% ▲ +94 20.6% 39.7% 2025 ■ **Civil Commitments** 2% -35.5% **T** 2024 20 -11 **Civil Commitments** 1.8% 1.8% **GRAND TOTAL** 1,140 100% -601 -34.5% **T GRAND TOTAL** 100% 100%