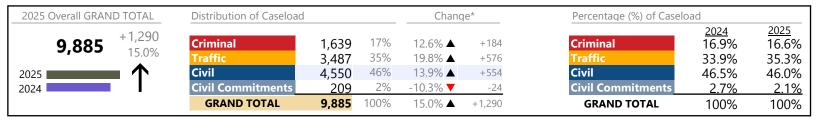

### **Dispositions by Division & Code**

| Division   | Case Type Description                       | Code | Summary | Change            | % Change | Absolute Change |
|------------|---------------------------------------------|------|---------|-------------------|----------|-----------------|
| Criminal   | Misdemeanor                                 | M    | 900     | ▼                 | -0.6%    | -5              |
| Criminal   | Felony                                      | F    | 547     | <b>A</b>          | +32.4%   | +134            |
|            | Capias                                      | CA   | 94      | <b>A</b>          | +20.5%   | +16             |
|            | Show Cause                                  | SC   | 51      | <b>A</b>          | +50.0%   | +17             |
|            | Civil Violation                             | CV   | 47      |                   | +88.0%   | +22             |
|            | Total                                       |      | 1,639   | <b>A</b>          | 12.6%    | +184            |
| Traffic    | Infraction                                  | I    | 1,997   | <b>A</b>          | +34.5%   | +512            |
| Hanne      | Misdemeanor                                 | M    | 1,180   | <b>A</b>          | +55.7%   | +422            |
|            | Civil Violation                             | CV   | 159     | ▼                 | -70.4%   | -378            |
|            | Capias                                      | CA   | 88      | ▼                 | -12.0%   | -12             |
|            | Show Cause                                  | SC   | 59      | <b>A</b>          | +118.5%  | +32             |
|            | Felony                                      | F    | 4       | $\leftrightarrow$ |          | -               |
|            | Total                                       |      | 3,487   | <b>A</b>          | 19.8%    | +576            |
| Civil      | Warrant in Debt                             | WD   | 2,133   | <b>A</b>          | +42.6%   | +637            |
| Civii      | Garnishment                                 | GA   | 1,308   | <b>A</b>          | +7.1%    | +87             |
|            | Unlawful Detainer                           | UD   | 404     | ▼                 | -42.4%   | -297            |
|            | Other                                       | OT   | 229     | <b>A</b>          | +110.1%  | +120            |
|            | Protective Order                            | PO   | 93      | <b>A</b>          | +111.4%  | +49             |
|            | Preliminary Protective Order                | PP   | 78      | <b>A</b>          | +20.0%   | +13             |
|            | Overweight                                  | OC   | 54      | <b>A</b>          | +50.0%   | +18             |
|            | Detinue                                     | DT   | 47      | ▼                 | -11.3%   | -6              |
|            | Show Cause                                  | SC   | 47      | ▼                 | -2.1%    | -1              |
|            | Interrogatory                               | IN   | 35      | <b>A</b>          | +118.8%  | +19             |
|            | Zoning Violation                            | ZO   | 35      | ▼                 | -35.2%   | -19             |
|            | Motor Carrier                               | MC   | 34      | <b>A</b>          | +78.9%   | +15             |
|            | Abstract                                    | AJ   | 25      | ▼                 | -53.7%   | -29             |
|            | Motion for Judgment                         | MJ   | 20      | ▼                 | -13.0%   | -3              |
|            | Counterclaim                                | CC   | 4       | <b>A</b>          | +300.0%  | +3              |
|            | Bond Forfeiture                             | BF   | 2       | <b>A</b>          | -        | +2              |
|            | Admin License                               | AL   | 1       | ▼                 | -98.0%   | -49             |
|            | Tenants Assertion                           | TA   | 1       | ▼                 | -83.3%   | -5              |
|            | Total                                       |      | 4,550   | <b>A</b>          | 13.9%    | +554            |
| Civil      | Temporary Detention Order                   | TD   | 120     | <b>A</b>          | +30.4%   | +28             |
| Commitment | Emergency Custody Order                     | EC   | 48      | ▼                 | -32.4%   | -23             |
|            | Mental Commitment                           | MC   | 39      | ▼                 | -41.8%   | -28             |
|            | Medical Emergency Temporary Detention Order | MT   | 22      | ▼                 | -33.3%   | -1              |
|            | Total                                       |      | 209     | ▼                 | -10.3%   | -24             |
|            |                                             |      | 2 225   | *                 | 45.00/   | 1 200           |

### **Dispositions by Major Case Category\*\***

**GRAND TOTAL** 

| Category                   | Summary | Change   | % Change | <b>Absolute Change</b> |
|----------------------------|---------|----------|----------|------------------------|
| Felony                     | 551     | <b>A</b> | +32.1%   | +134                   |
| Garnishment                | 1,343   | <b>A</b> | +8.6%    | +106                   |
| General Civil              | 2,297   | <b>A</b> | +45.7%   | +721                   |
| Infraction/Civil Violation | 2,291   | <b>A</b> | +9.0%    | +189                   |
| Landlord /Tenant           | 405     | ▼        | -42.7%   | -302                   |
| Misdemeanor                | 2,115   | <b>A</b> | +23.2%   | +398                   |

9,885

15.0%

+1,290

<sup>\*</sup> Compared to same time period as previous year

<sup>\*\*</sup> Case Type Categories are defined in the 2017 Virginia Judicial Workload Assessment

The data reported reflect the case management system. The case types reported may not necessitate judicial involvement.

January 2025 thru May 2025 Dispositions (Compared to January 2024 thru May 2024)

**Suffolk** District: 5 FIPS: 800

| Other Protective Orders | 712<br>171 | <b>A</b> | -2.5%<br>+56.9% | -18<br>+62 |
|-------------------------|------------|----------|-----------------|------------|
| GRAND TOTAL             | 9,885      | <u> </u> | 15.0%           | +1,290     |