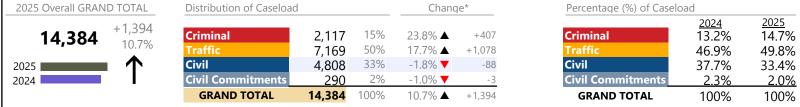

### **Dispositions by Division & Code**

| Division    | Case Type Description        | Code | Summary | Change   | % Change  | Absolute Change |
|-------------|------------------------------|------|---------|----------|-----------|-----------------|
|             | Misdemeanor                  | M    | 1,227   | <b>A</b> | +29.8%    | +282            |
| Criminal    | Felony                       | F    | 601     |          | +5.3%     | +30             |
|             | Capias                       | CA   | 190     | _        | +39.7%    | +54             |
|             | Show Cause                   | SC   | 58      | _        | +52.6%    | +20             |
|             | Civil Violation              | CV   | 40      | _        | +100.0%   | +20             |
|             | Restricted Operators License | RL   | 1       | _        | -         | +1              |
| ·           | Total                        |      | 2,117   | <u> </u> | 23.8%     | +407            |
| Traffic     | Infraction                   | I    | 5,774   | <b>A</b> | +10.4%    | +544            |
| Hairic      | Misdemeanor                  | M    | 1,150   | <b>A</b> | +73.2%    | +486            |
|             | Capias                       | CA   | 119     | <b>A</b> | +21.4%    | +21             |
|             | Show Cause                   | SC   | 66      | ▼        | -27.5%    | -25             |
|             | Civil Violation              | CV   | 56      | <b>A</b> | +2,700.0% | +54             |
|             | Restricted Operators License | RL   | 4       | ▼        | -20.0%    | -1              |
|             | Felony                       | F    | 0       | ▼        | -100.0%   | -1              |
|             | Total                        |      | 7,169   | <b>A</b> | 17.7%     | +1,078          |
| Civil       | Warrant in Debt              | WD   | 2,258   | <b>A</b> | +47.9%    | +731            |
| Civii       | Garnishment                  | GA   | 996     | ▼        | -0.5%     | -5              |
|             | Unlawful Detainer            | UD   | 962     | ▼        | -45.0%    | -788            |
|             | Other                        | OT   | 165     | ▼        | -13.6%    | -26             |
|             | Preliminary Protective Order | PP   | 127     | <b>A</b> | +5.8%     | +7              |
|             | Protective Order             | PO   | 80      | ▼        | -12.1%    | -11             |
|             | Motion for Judgment          | MJ   | 67      | <b>A</b> | +294.1%   | +50             |
|             | Abstract                     | AJ   | 39      | ▼        | -20.4%    | -10             |
|             | Show Cause                   | SC   | 36      | ▼        | -26.5%    | -13             |
|             | Detinue                      | DT   | 27      | ▼        | -30.8%    | -12             |
|             | Interrogatory                | IN   | 25      | ▼        | -21.9%    | -7              |
|             | Admin License                | AL   | 10      | <b>A</b> | +66.7%    | +4              |
|             | Tenants Assertion            | TA   | 7       | <b>A</b> | +40.0%    | +2              |
|             | Bond Forfeiture              | BF   | 5       | <b>A</b> | +66.7%    | +2              |
|             | Impoundment                  | IM   | 2       | <b>A</b> | -         | +2              |
|             | Overweight                   | OC   | 2       | <b>A</b> | -         | +2              |
|             | Capias                       | CA   | 0       | ▼        | -100.0%   | -2              |
|             | Counterclaim                 | CC   | 0       | ▼        | -100.0%   | -11             |
|             | Petition-Restore Arms        | PR   | 0       | ▼        | -100.0%   | -2              |
|             | Third Party Claim            | TH   | 0       | ▼        | -100.0%   | -1              |
|             | Total                        |      | 4,808   | ▼        | -1.8%     | -88             |
| Civil       | Emergency Custody Order      | EC   | 153     | ▼        | -7.8%     | -13             |
| Commitments | Mental Commitment            | MC   | 125     | <b>A</b> | +13.6%    | +15             |
|             | Other                        | OT   | 12      | ▼        | -29.4%    | -5              |
|             | Total                        |      | 290     | ▼        | -1.0%     | -3              |
|             | GRAND TOTAL                  |      | 14,384  | <b>A</b> | 10.7%     | +1,394          |

Portsmouth

January 2025 thru May 2025 Dispositions (Compared to January 2024 thru May 2024)

District: 3 FIPS: 740

| Infraction/Civil Violation    | 5,872  | <b>A</b> | +11.8% | +620   |
|-------------------------------|--------|----------|--------|--------|
| Involuntary Civil Commitments | 12     | ▼        | -29.4% | -5     |
| Landlord /Tenant              | 969    | ▼        | -44.8% | -786   |
| Misdemeanor                   | 2,382  | <b>A</b> | +47.6% | +768   |
| Other                         | 966    | <b>A</b> | +2.0%  | +19    |
| Protective Orders             | 207    | ▼        | -1.9%  | -4     |
| GRAND TOTAL                   | 14,384 | <b>A</b> | 10.7%  | +1,394 |