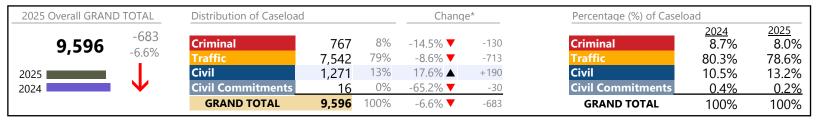

<sup>\*</sup> Compared to same time period as previous year

<sup>\*\*</sup> Case Type Categories are defined in the 2017 Virginia Judicial Workload Assessment

Franklin City
District: 5 FIPS: 620

January 2025 thru May 2025 Dispositions (Compared to January 2024 thru May 2024)

2025 Overall GRAND TOTAL Distribution of Caseload Change\* Percentage (%) of Caseload 2024 17.3% 2025 29% Criminal 9.0% 🔺 +27 Criminal 28.8% 328 -34.5% 30% -711 29.7% 339 -67.7% **▼** 60.3% Civil Civil 453 40% 26.2% ▲ +94 20.6% 39.7% 2025 ■ **Civil Commitments** 2% -35.5% **T** 2024 20 -11 **Civil Commitments** 1.8% 1.8% **GRAND TOTAL** 1,140 100% -601 -34.5% **T GRAND TOTAL** 100% 100%