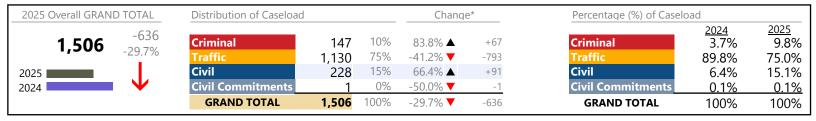

2025 Overall GRAND TOTAL Distribution of Caseload Change\* Percentage (%) of Caseload 2024 17.3% 2025 29% Criminal 9.0% 🔺 +27 Criminal 28.8% 328 -34.5% 30% -711 29.7% 339 -67.7% **▼** 60.3% Civil Civil 453 40% 26.2% ▲ +94 20.6% 39.7% 2025 ■ **Civil Commitments** 2% -35.5% **T** 2024 20 -11 **Civil Commitments** 1.8% 1.8% **GRAND TOTAL** 1,140 100% -601 -34.5% **T GRAND TOTAL** 100% 100%

**Franklin City**District: 5 FIPS: 620

January 2025 thru May 2025 Dispositions (Compared to January 2024 thru May 2024)

January 2025 thru May 2025 Dispositions (Compared to January 2024 thru May 2024)

**Isle of Wight**District: 5 FIPS: 093