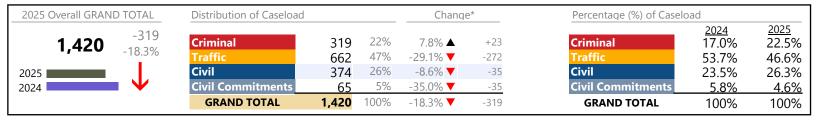

January 2025 thru May 2025 Dispositions (Compared to January 2024 thru May 2024)

**Emporia** District: 6 FIPS: 595

2025 Overall GRAND TOTAL Distribution of Caseload Change\* Percentage (%) of Caseload 2024 7.2% 2025 +36 7.7% 8% Criminal 7.8% ▲ +19 Criminal 3,431 263 1.1% 75% 74.8% 2,567 2.1% +54 74.0% Civil Civil 580 17% -7.9% **▼** -50 18.6% 16.9% 2025 ■ **Civil Commitments** 1% 162.5% ▲ 2024 +13 **Civil Commitments** 0.2% 0.6% 21 **GRAND TOTAL** 3,431 100% 1.1% ▲ +36 **GRAND TOTAL** 100% 100%