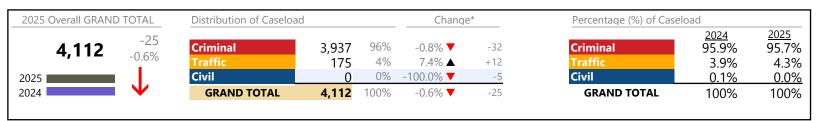

2025 Overall GRAND TOTAL Distribution of Caseload Change\* Percentage (%) of Caseload 2024 10.0% 2025 12% Criminal 20.5% 🔺 +90 Criminal 11.8% 529 4,500 2.1% 66% 65.5% 2,949 -4.8% **T** -150 70.3% Civil Civil 998 22% 19.8% ▲ +165 18.9% 22.2% 2025 ▮ **Civil Commitments** 1% 2024 -31.4% **T** -11 **Civil Commitments** 0.8% 0.5% 24 **GRAND TOTAL** 4,500 100% 2.1% 🛦 +94 **GRAND TOTAL** 100% 100%