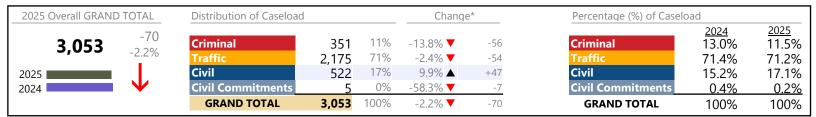

Virginia

January 2025 thru May 2025 Dispositions (Compared to January 2024 thru May 2024)

| 2025 Overall GRAN | D TOTAL | Distribution of Caseloa  | d         |      | Change* Percentage (%) of Caseloa |         | oad                      |                      |               |
|-------------------|---------|--------------------------|-----------|------|-----------------------------------|---------|--------------------------|----------------------|---------------|
| 1,007,481         | +23,253 | Criminal                 | 133,217   | 13%  | 2.1% ▲                            | +2,763  | Criminal                 | <u>2024</u><br>13.3% | 2025<br>13.2% |
| 1,001,101         | 2.4%    | Traffic                  | 569,041   | 56%  | 1.1% ▲                            | +6,412  | Traffic                  | 57.2%                | 56.5%         |
| 2025              | lack    | Civil                    | 283,808   | 28%  | 5.2% ▲                            | +14,106 | Civil                    | 27.4%                | 28.2%         |
| 2024              | ı       | <b>Civil Commitments</b> | 21,415    | 2%   | -0.1% ▼                           | -28     | <b>Civil Commitments</b> | 2.2%                 | 2.1%          |
|                   |         | GRAND TOTAL              | 1,007,481 | 100% | 2.4% ▲                            | +23,253 | GRAND TOTAL              | 100%                 | 100%          |