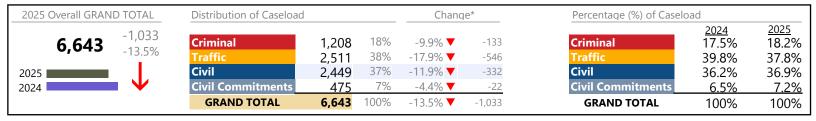

 $<sup>\</sup>ensuremath{^{*}}$  Compared to same time period as previous year

**Portsmouth** 

January 2025 thru May 2025 Dispositions (Compared to January 2024 thru May 2024)

District: 3 FIPS: 740 2024 13.2% 2025 14.7% 49.8% 46.9%