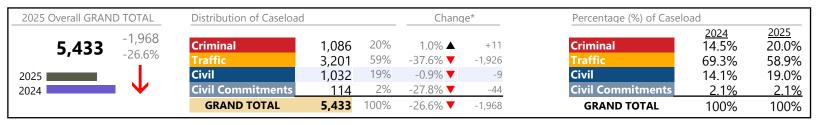

**Brunswick**District: 6 FIPS: 025

January 2025 thru May 2025 Dispositions (Compared to January 2024 thru May 2024)

| 2025 Overall GRAND | TOTAL        | Distribution of Caseload | d             |           | Chand               | ge*           | Percentage (%) of Caselo | oad                          |                       |
|--------------------|--------------|--------------------------|---------------|-----------|---------------------|---------------|--------------------------|------------------------------|-----------------------|
| 13,281             | +1,351 11.3% | Criminal Traffic         | 251<br>12,597 | 2%<br>95% | 12.6% ▲<br>11.4% ▲  | +28<br>+1,285 | Criminal<br>Traffic      | <u>2024</u><br>1.9%<br>94.8% | 2025<br>1.9%<br>94.8% |
| 2025               | 1            | Civil Civil Commitments  | 421           | 3%<br>0%  | 12.3% ▲<br>-40.0% ▼ | +46           | Civil Civil Commitments  | 3.1%<br>0.2%                 | 3.2%<br>0.1%          |
| 2024               | •            | GRAND TOTAL              | 13,281        | 100%      | 11.3% 🛦             | +1,351        | GRAND TOTAL              | 100%                         | 100%                  |