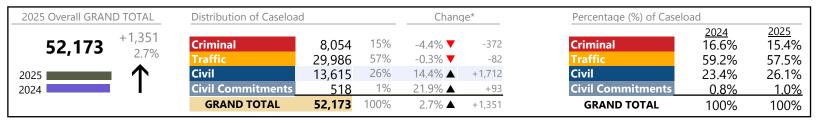

Virginia

January 2025 thru May 2025 Dispositions (Compared to January 2024 thru May 2024)

| 2025 Overall GRAN | D TOTAL | Distribution of Caseloa  | d         |      | Change* Percentage (%) of Caseloa |         | oad                      |                      |               |
|-------------------|---------|--------------------------|-----------|------|-----------------------------------|---------|--------------------------|----------------------|---------------|
| 1,007,481         | +23,253 | Criminal                 | 133,217   | 13%  | 2.1% ▲                            | +2,763  | Criminal                 | <u>2024</u><br>13.3% | 2025<br>13.2% |
| 1,001,101         | 2.4%    | Traffic                  | 569,041   | 56%  | 1.1% ▲                            | +6,412  | Traffic                  | 57.2%                | 56.5%         |
| 2025              | lack    | Civil                    | 283,808   | 28%  | 5.2% ▲                            | +14,106 | Civil                    | 27.4%                | 28.2%         |
| 2024              | ı       | <b>Civil Commitments</b> | 21,415    | 2%   | -0.1% ▼                           | -28     | <b>Civil Commitments</b> | 2.2%                 | 2.1%          |
|                   |         | GRAND TOTAL              | 1,007,481 | 100% | 2.4% ▲                            | +23,253 | GRAND TOTAL              | 100%                 | 100%          |