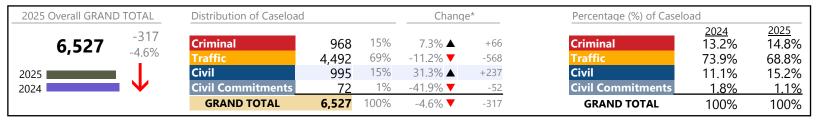

Chesapeake
District: 1 FIPS: 550

January 2025 thru May 2025 Dispositions (Compared to January 2024 thru May 2024)

2025 Overall GRAND TOTAL Distribution of Caseload Change\* Percentage (%) of Caseload 2024 12.9% 2025 +1,755 11.2% 11% -166 Criminal -5.9% **▼** Criminal 2,669 23,796 40% +2,120 39.5% 9,411 29.1% 33.1% Civil Civil -2.3% **▼** 11,239 47% -269 52.2% 47.2% Civil Commitments 2% 2024 17.2% 🔺 +70 **Civil Commitments** 1.8% 2.0% 477 **GRAND TOTAL** 23,796 100% +1,755 8.0% 🛦 **GRAND TOTAL** 100% 100%