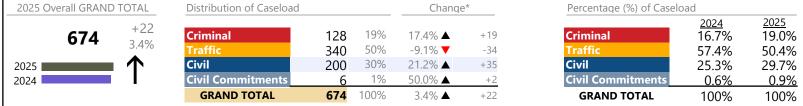

2025 Overall GRAND TOTAL Distribution of Caseload Change\* Percentage (%) of Caseload 2024 10.0% 2025 12% Criminal 20.5% 🔺 +90 Criminal 11.8% 529 4,500 2.1% 66% 65.5% 2,949 -4.8% **T** -150 70.3% Civil Civil 998 22% 19.8% ▲ +165 18.9% 22.2% 2025 ▮ **Civil Commitments** 1% 2024 -31.4% **T** -11 **Civil Commitments** 0.8% 0.5% 24 **GRAND TOTAL** 4,500 100% 2.1% 🛦 +94 **GRAND TOTAL** 100% 100%

January 2025 thru May 2025 Dispositions (Compared to January 2024 thru May 2024)

**Isle of Wight**District: 5 FIPS: 093

| Protective Orders  GRAND TOTAL | 4, <b>500</b> | <u> </u> | +26.9% | +7  |
|--------------------------------|---------------|----------|--------|-----|
| Other                          | 230           | <b>A</b> | -6.5%  | -16 |