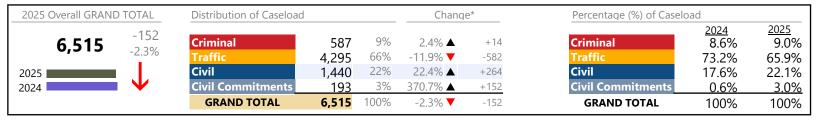

**Brunswick**District: 6 FIPS: 025

January 2025 thru May 2025 Dispositions (Compared to January 2024 thru May 2024)

| 2025 Overall GRAND | TOTAL        | Distribution of Caseload | d             |           | Chand               | ge*           | Percentage (%) of Caselo | oad                          |                       |
|--------------------|--------------|--------------------------|---------------|-----------|---------------------|---------------|--------------------------|------------------------------|-----------------------|
| 13,281             | +1,351 11.3% | Criminal Traffic         | 251<br>12,597 | 2%<br>95% | 12.6% ▲<br>11.4% ▲  | +28<br>+1,285 | Criminal<br>Traffic      | <u>2024</u><br>1.9%<br>94.8% | 2025<br>1.9%<br>94.8% |
| 2025               | 1            | Civil Civil Commitments  | 421           | 3%<br>0%  | 12.3% ▲<br>-40.0% ▼ | +46           | Civil Civil Commitments  | 3.1%<br>0.2%                 | 3.2%<br>0.1%          |
| 2024               | •            | GRAND TOTAL              | 13,281        | 100%      | 11.3% 🛦             | +1,351        | GRAND TOTAL              | 100%                         | 100%                  |