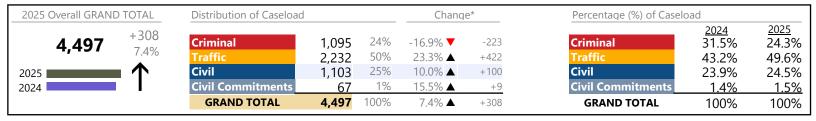

2025 Overall GRAND TOTAL Distribution of Caseload Change\* Percentage (%) of Caseload 2024 17.3% 2025 29% Criminal 9.0% 🔺 +27 Criminal 28.8% 328 -34.5% 30% -711 29.7% 339 -67.7% **▼** 60.3% Civil Civil 453 40% 26.2% ▲ +94 20.6% 39.7% 2025 ■ **Civil Commitments** 2% -35.5% **T** 2024 20 -11 **Civil Commitments** 1.8% 1.8% **GRAND TOTAL** 1,140 100% -601 -34.5% **T GRAND TOTAL** 100% 100%