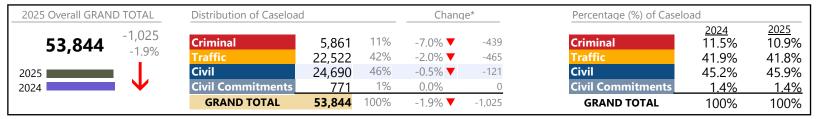

### **Dispositions by Division & Code**

| Division    | Case Type Description                       | Code | Summary | Change            | % Change | <b>Absolute Change</b> |
|-------------|---------------------------------------------|------|---------|-------------------|----------|------------------------|
| Criminal    | Misdemeanor                                 | M    | 3,397   | ▼                 | -8.3%    | -307                   |
| Criminal    | Felony                                      | F    | 1,666   | ▼                 | -4.9%    | -86                    |
|             | Capias                                      | CA   | 462     | <b>A</b>          | +6.5%    | +28                    |
|             | Civil Violation                             | CV   | 222     | ▼                 | -27.5%   | -84                    |
|             | Show Cause                                  | SC   | 114     | <b>A</b>          | +9.6%    | +10                    |
|             | Total                                       |      | 5,861   | ▼                 | -7.0%    | -439                   |
| Traffic     | Infraction                                  | I    | 16,081  | ▼                 | -0.8%    | -124                   |
| Hallic      | Misdemeanor                                 | M    | 5,630   | ▼                 | -4.2%    | -248                   |
|             | Capias                                      | CA   | 465     | ▼                 | -1.1%    | -5                     |
|             | Show Cause                                  | SC   | 233     | <b>A</b>          | +23.3%   | +44                    |
|             | Other                                       | 0    | 88      | ▼                 | -43.9%   | -69                    |
|             | Civil Violation                             | CV   | 24      | ▼                 | -71.8%   | -61                    |
|             | Restricted Operators License                | RL   | 1       | ▼                 | -66.7%   | -2                     |
|             | Total                                       |      | 22,522  | ▼                 | -2.0%    | -465                   |
| Civil       | Garnishment                                 | GA   | 9,809   | <b>A</b>          | +7.7%    | +700                   |
| Civii       | Warrant in Debt                             | WD   | 8,343   | <b>A</b>          | +15.3%   | +1,106                 |
|             | Unlawful Detainer                           | UD   | 2,554   | ▼                 | -42.4%   | -1,880                 |
|             | Motion for Judgment                         | MJ   | 878     | ▼                 | -12.3%   | -123                   |
|             | Abstract                                    | AJ   | 669     | <b>A</b>          | +17.8%   | +101                   |
|             | Admin License                               | AL   | 409     | ▼                 | -18.0%   | -90                    |
|             | Other                                       | OT   | 354     | ▼                 | -3.8%    | -14                    |
|             | Show Cause                                  | SC   | 330     | <b>A</b>          | +0.6%    | +2                     |
|             | Preliminary Protective Order                | PP   | 285     | <b>A</b>          | +2.2%    | +6                     |
|             | Interrogatory                               | IN   | 277     | <b>A</b>          | +38.5%   | +77                    |
|             | Protective Order                            | PO   | 269     | <b>A</b>          | +9.3%    | +23                    |
|             | Bond Forfeiture                             | BF   | 194     | ▼                 | -9.8%    | -21                    |
|             | Detinue                                     | DT   | 165     | ▼                 | -8.8%    | -16                    |
|             | Impoundment                                 | IM   | 42      | ▼                 | -20.8%   | -11                    |
|             | Tenants Assertion                           | TA   | 40      | <b>A</b>          | +25.0%   | +8                     |
|             | Overweight                                  | OC   | 28      | <b>A</b>          | +21.7%   | +5                     |
|             | Counterclaim                                | CC   | 23      | <b>A</b>          | +9.5%    | +2                     |
|             | Capias                                      | CA   | 14      | <b>A</b>          | +100.0%  | +7                     |
|             | Petition-Restore Arms                       | PR   | 5       | $\leftrightarrow$ |          | -                      |
|             | Restricted Operators License                | RL   | 1       | $\leftrightarrow$ |          | -                      |
|             | Third Party Claim                           | TH   | 1       | ▼                 | -66.7%   | -2                     |
|             | Crossclaim                                  | CR   | 0       | ▼                 | -100.0%  | -1                     |
|             | Total                                       |      | 24,690  | ▼                 | -0.5%    | -121                   |
| Civil       | Mental Commitment                           | MC   | 475     | <b>A</b>          | +3.7%    | +17                    |
| Commitments | Temporary Detention Order                   | TD   | 212     | ▼                 | -0.9%    | -2                     |
|             | Emergency Custody Order                     | EC   | 52      | <b>A</b>          | +67.7%   | +21                    |
|             | Other                                       | ОТ   | 31      | ▼                 | -53.7%   | -36                    |
|             | Medical Emergency Temporary Detention Order | MT   | 1       | $\leftrightarrow$ |          |                        |
|             | Total                                       |      | 771     |                   | 0.0%     | 0                      |
|             | GRAND TOTAL                                 |      | 53,844  | ▼                 | -1.9%    | -1,025                 |
|             |                                             |      |         |                   |          |                        |

January 2025 thru May 2025 Dispositions (Compared to January 2024 thru May 2024)

Virginia Beach
District: 2 FIPS: 810

| Dispositions by Major Case Category** |         |          |          |                 |
|---------------------------------------|---------|----------|----------|-----------------|
| Category                              | Summary | Change   | % Change | Absolute Change |
| Felony                                | 1,666   | ▼        | -4.9%    | -86             |
| Garnishment                           | 10,086  | <b>A</b> | +8.3%    | +777            |
| General Civil                         | 9,416   | ▼        | +11.4%   | +966            |
| Infraction/Civil Violation            | 16,443  | ▼        | -2.0%    | -333            |
| Involuntary Civil Commitments         | 31      | ▼        | -53.7%   | -36             |
| Landlord /Tenant                      | 2,594   | ▼        | -41.9%   | -1,872          |
| Misdemeanor                           | 9,029   | ▼        | -5.8%    | -557            |
| Other                                 | 4,025   | <b>A</b> | +2.2%    | +87             |
| Protective Orders                     | 554     | <b>A</b> | +5.5%    | +29             |
| GRAND TOTAL                           | 53,844  | ▼        | -1.9%    | -1,025          |