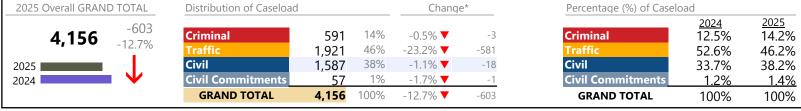

**Southampton** District: 5 FIPS: 175

January 2025 thru May 2025 Dispositions (Compared to January 2024 thru May 2024)

| 2025 Overall GRAND | 2025 Overall GRAND TOTAL Distribution of Caseload Change* |                          | Change* Percentage (%) of Case |           | Percentage (%) of Caselo | eload       |                          |                       |                       |
|--------------------|-----------------------------------------------------------|--------------------------|--------------------------------|-----------|--------------------------|-------------|--------------------------|-----------------------|-----------------------|
| 4,453              | -182<br>-3.9%                                             | Criminal Traffic         | 282<br>3,695                   | 6%<br>83% | 50.8% <b>▲</b>           | +95<br>-315 | Criminal<br>Traffic      | 2024<br>4.0%<br>86.5% | 2025<br>6.3%<br>83.0% |
| 2025               |                                                           | Civil                    | 452                            | 10%       | 8.1% 🔺                   | +34         | Civil                    | 9.0%                  | 10.2%                 |
| 2024               | lacksquare                                                | <b>Civil Commitments</b> | 24                             | 1%        | 20.0% ▲                  | +4          | <b>Civil Commitments</b> | 0.4%                  | 0.5%                  |
|                    |                                                           | GRAND TOTAL              | 4,453                          | 100%      | -3.9% ▼                  | -182        | GRAND TOTAL              | 100%                  | 100%                  |