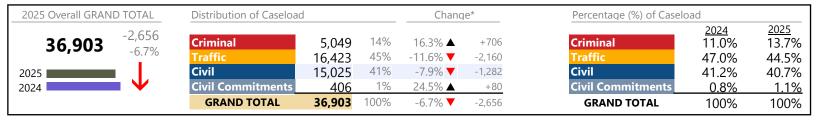

### **Dispositions by Division & Code**

| Division    | Case Type Description                       | Code | Summary | Change   | % Change | <b>Absolute Change</b> |
|-------------|---------------------------------------------|------|---------|----------|----------|------------------------|
| Criminal    | Misdemeanor                                 | M    | 3,421   | ▼        | +19.7%   | +564                   |
| Criminal    | Felony                                      | F    | 1,242   | <b>A</b> | +1.5%    | +18                    |
|             | Show Cause                                  | SC   | 200     | <b>A</b> | +69.5%   | +82                    |
|             | Capias                                      | CA   | 104     | <b>A</b> | +14.3%   | +13                    |
|             | Civil Violation                             | CV   | 82      | <b>A</b> | +54.7%   | +29                    |
|             | Total                                       |      | 5,049   | <b>A</b> | 16.3%    | +706                   |
| Traffic     | Infraction                                  | I    | 14,193  | ▼        | -12.4%   | -2,011                 |
| Hailic      | Misdemeanor                                 | M    | 1,929   | ▼        | -10.6%   | -229                   |
|             | Show Cause                                  | SC   | 141     | <b>A</b> | +147.4%  | +84                    |
|             | Other                                       | 0    | 102     | <b>A</b> | +22.9%   | +19                    |
|             | Felony                                      | F    | 53      | ▼        | -3.6%    | -2                     |
|             | Capias                                      | CA   | 4       | ▼        | -50.0%   | -4                     |
|             | Civil Violation                             | CV   | 1       | <b>A</b> | -        | +1                     |
|             | Restricted Operators License                | RL   | 0       | ▼        | -100.0%  | -18                    |
|             | Total                                       |      | 16,423  | ▼        | -11.6%   | -2,160                 |
| Civil       | Garnishment                                 | GA   | 5,503   |          | -5.4%    | -315                   |
| Civii       | Warrant in Debt                             | WD   | 4,570   | <b>A</b> | +14.8%   | +590                   |
|             | Unlawful Detainer                           | UD   | 2,363   | ▼        | -40.5%   | -1,610                 |
|             | Other                                       | ОТ   | 816     | •        | +17.1%   | +119                   |
|             | Preliminary Protective Order                | PP   | 363     | <b>V</b> | -14.6%   | -62                    |
|             | Protective Order                            | РО   | 333     | <b>V</b> | -9.5%    | -35                    |
|             | Abstract                                    | AJ   | 273     | <b>A</b> | -2.5%    | -7                     |
|             | Show Cause                                  | SC   | 223     | ▼        | +7.2%    | +15                    |
|             | Bond Forfeiture                             | BF   | 145     | <b>A</b> | +43.6%   | +44                    |
|             | Admin License                               | AL   | 97      | •        | +3.2%    | +3                     |
|             | Detinue                                     | DT   | 88      | <b>V</b> | -19.3%   | -21                    |
|             | Motion for Judgment                         | MJ   | 84      | <b>A</b> | +3.7%    | +3                     |
|             | Interrogatory                               | IN   | 83      | <b>A</b> | -20.2%   | -21                    |
|             | Tenants Assertion                           | TA   | 52      | •        | +48.6%   | +17                    |
|             | Counterclaim                                | CC   | 16      | ▼        | -15.8%   | -3                     |
|             | Impoundment                                 | IM   | 9       | ▼        | -18.2%   | -2                     |
|             | Third Party Claim                           | TH   | 5       | <b>.</b> | +25.0%   | +1                     |
|             | Capias                                      | CA   | 1       | <b>A</b> | -        | +1                     |
|             | Petition-Restore Arms                       | PR   | 1       | <b>A</b> | -        | +1                     |
|             | Total                                       |      | 15,025  | ▼        | -7.9%    | -1,282                 |
| Civil       | Temporary Detention Order                   | TD   | 196     | <b>A</b> | +402.6%  | +157                   |
|             | NA 116 11 1                                 | MC   | 95      | ▼        |          | -23                    |
| Commitments | Emergency Custody Order                     | EC   | 67      | ▼        |          | -65                    |
|             | Petition                                    | PT   | 28      | <b>A</b> | +64.7%   | +11                    |
|             | Other                                       | ОТ   | 15      | _        | -21.1%   | -4                     |
|             | Medical Emergency Temporary Detention Order | MT   | 5       |          |          | +5                     |
|             | Medical Emergency Custody Order             | ME   | 0       |          | -100.0%  | -1                     |
|             | Total                                       |      | 406     | <b>A</b> | 24.5%    | +80                    |
|             | GRAND TOTAL                                 |      | 36,903  |          | -6.7%    | -2,656                 |
|             | UNAIND I VIAL                               |      | 30,903  | <u> </u> | -0.7 /0  | -2,000                 |

January 2025 thru May 2025 Dispositions (Compared to January 2024 thru May 2024)

Norfolk
District: 4 FIPS: 710

| Dispositions by Major Case Category** |         |          |          |                 |
|---------------------------------------|---------|----------|----------|-----------------|
| Category                              | Summary | Change   | % Change | Absolute Change |
| Felony                                | 1,295   | •        | +1.3%    | +16             |
| Garnishment                           | 5,586   | <b>A</b> | -5.7%    | -336            |
| General Civil                         | 4,845   | <b>A</b> | +13.9%   | +590            |
| Infraction/Civil Violation            | 14,378  | <b>A</b> | -12.0%   | -1,962          |
| Involuntary Civil Commitments         | 43      | <b>A</b> | +19.4%   | +7              |
| Landlord /Tenant                      | 2,415   | <b>A</b> | -39.7%   | -1,593          |
| Misdemeanor                           | 5,350   | ▼        | +6.3%    | +317            |
| Other                                 | 2,295   | <b>A</b> | +21.2%   | +402            |
| Protective Orders                     | 696     | ▼        | -12.2%   | -97             |
| GRAND TOTAL                           | 36,903  | ▼        | -6.7%    | -2,656          |