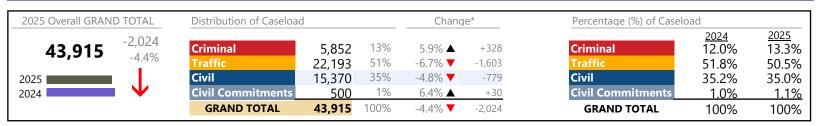

Virginia

January 2025 thru May 2025 Dispositions (Compared to January 2024 thru May 2024)

| 2025 Overall GRAN | D TOTAL | Distribution of Caseloa  | d         |      | Change* Percentage (%) of Caseloa |         | oad                      |                      |               |
|-------------------|---------|--------------------------|-----------|------|-----------------------------------|---------|--------------------------|----------------------|---------------|
| 1,007,481         | +23,253 | Criminal                 | 133,217   | 13%  | 2.1% ▲                            | +2,763  | Criminal                 | <u>2024</u><br>13.3% | 2025<br>13.2% |
| 1,001,101         | 2.4%    | Traffic                  | 569,041   | 56%  | 1.1% ▲                            | +6,412  | Traffic                  | 57.2%                | 56.5%         |
| 2025              | lack    | Civil                    | 283,808   | 28%  | 5.2% ▲                            | +14,106 | Civil                    | 27.4%                | 28.2%         |
| 2024              | ı       | <b>Civil Commitments</b> | 21,415    | 2%   | -0.1% ▼                           | -28     | <b>Civil Commitments</b> | 2.2%                 | 2.1%          |
|                   |         | GRAND TOTAL              | 1,007,481 | 100% | 2.4% ▲                            | +23,253 | GRAND TOTAL              | 100%                 | 100%          |