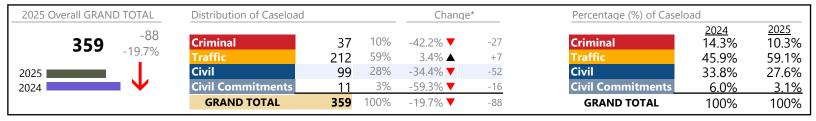

| GRAND TOTAL                | 1,029   | <b>A</b> | 7.2%     | +69             |

 $<sup>\</sup>ensuremath{^{*}}$  Compared to same time period as previous year

<sup>\*\*</sup> Case Type Categories are defined in the 2017 Virginia Judicial Workload Assessment

## Martinsville

January 2025 thru January 2025 Dispositions (Compared to January 2024 thru January 2024)

District: 21 FIPS: 690



## **Dispositions by Division & Code**

| Division    | Case Type Description        | Code | Summary | Change            | % Change | Absolute Change |
|-------------|------------------------------|------|---------|-------------------|----------|-----------------|
| Criminal    | Misdemeanor                  | M    | 16      | ▼                 | -55.6%   | -20             |
| Criminal    | Felony                       | F    | 14      | ▼                 | -17.6%   | -3              |
|             | Capias                       | CA   | 4       | $\leftrightarrow$ |          | -               |
|             | Show Cause                   | SC   | 3       | ▼                 | -40.0%   | -2              |
|             | Civil Violation              | CV   | 0       | ▼