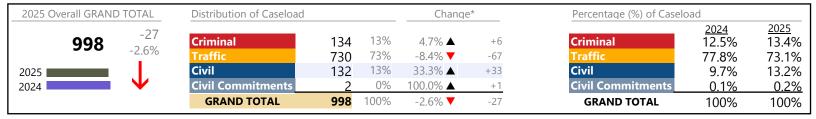

-37.5%   | -3              |
| Infraction/Civil Violation | 40      | ▼        | -25.9%   | -14             |
| Landlord /Tenant           | 4       | <b>A</b> | +300.0%  | +3              |
| Misdemeanor                | 2       | ▼        | -90.5%   | -19             |
| Other                      | 2       | ▼        | -83.3%   | -10             |
| Protective Orders          | 1       | ▼        | -50.0%   | -1              |
| GRAND TOTAL                | 59      | ▼        | -44.3%   | -47             |

<sup>\*</sup> Compared to same time period as previous year

<sup>\*\*</sup> Case Type Categories are defined in the 2017 Virginia Judicial Workload Assessment

New Kent

January 2025 thru January 2025 Dispositions (Compared to January 2024 thru January 2024)

District: 9 FIPS: 127



# **Dispositions by Division & Code**

| Division    | Case Type Description        | Code | Summary | Change            | % Change | Absolute Change |
|-------------|------------------------------|------|---------|-------------------|----------|-----------------|
| Criminal    | Misdemeanor                  | M    | 79      | <b>A</b>          | +41.1%   | +23             |
| Criminai    | Felony                       | F    | 22      | ▼                 | -59.3%   | -32             |
|             | Capias                       | CA   | 12      | <b>A</b>          | +20.0%   | +2              |
|             | Show Cause                   | SC   | 12      | <b>A</b>          | +140.0%  | +7              |
|             | Civil Violation              | CV   | 9       | <b>A</b>