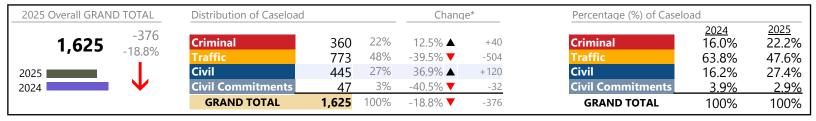

%   | +24             |
| Infraction/Civil Violation | 19      | ▼        | -61.2%   | -30             |
| Landlord /Tenant           | 4       | <b>A</b> | +100.0%  | +2              |
| Misdemeanor                | 18      | ▼        | -21.7%   | -5              |
| Other                      | 6       | <b>A</b> | -66.7%   | -12             |
| Protective Orders          | 2       | ▼        | -50.0%   | -2              |
| GRAND TOTAL                | 131     | ▼        | -14.9%   | -23             |

<sup>\*</sup> Compared to same time period as previous year

<sup>\*\*</sup> Case Type Categories are defined in the 2017 Virginia Judicial Workload Assessment

**Montgomery**District: 27 FIPS: 121

January 2025 thru January 2025 Dispositions (Compared to January 2024 thru January 2024)



# **Dispositions by Division & Code**

| Division                | Case Type Description                       | Code | Summary | Change                                  | % Change  | Absolute Change |
|-------------------------|---------------------------------------------|------|---------|-----------------------------------------|-----------|-----------------|
|                         | Misdemeanor                                 | M    | 239     |                                         | +23.2%    | +45             |
| Criminal                | Felony                                      | F    | 81      |                                         | +5.2%     | +4              |
|                         | Capias                                      | CA   | 19      | <b>-</b>