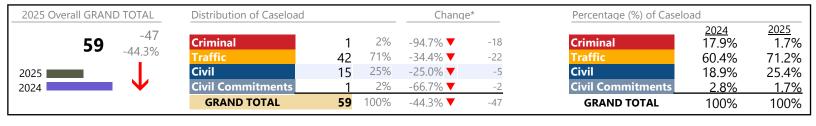

il Violation | 95      | <b>A</b> | +21.8%   | +17                    |
| Landlord /Tenant           | 2       | ▼        | -33.3%   | -1                     |
| Misdemeanor                | 28      | ▼        | -33.3%   | -14                    |
| Other                      | 10      | <b>A</b> | +11.1%   | +1                     |
| Protective Orders          | 5       | <b>A</b> | -        | +5                     |
| GRAND TOTAL                | 164     | <b>A</b> | 3.8%     | +6                     |

<sup>\*</sup> Compared to same time period as previous year

<sup>\*\*</sup> Case Type Categories are defined in the 2017 Virginia Judicial Workload Assessment

# Middlesex

January 2025 thru January 2025 Dispositions (Compared to January 2024 thru January 2024)

District: 9 FIPS: 119



# **Dispositions by Division & Code**

| Case Type Description        | Code                                                                                                                                                                                                                                                                                                           | Summary