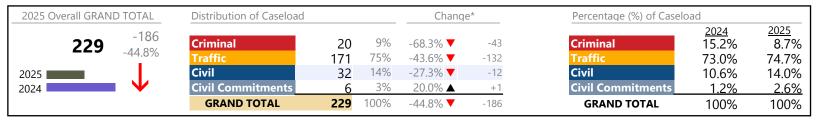

-------------------------------------------------------------|
| January 2025 thru January 2025 Dispositions (Compared to January 2024 thru January 2024) |

**Lynchburg**District: 24 FIPS: 680

| Involuntary Civil Commitments | 0     | <b>~</b> | -100.0% | -1  |
|-------------------------------|-------|----------|---------|-----|
| Landlord /Tenant              | 182   | ▼        | -2.7%   | -5  |
| Misdemeanor                   | 394   | ▼        | -7.5%   | -32 |
| Other                         | 284   | ▼        | -12.6%  | -41 |
| Protective Orders             | 31    | ▼        | -29.5%  | -13 |
| GRAND TOTAL                   | 1 950 | _        | -1 1%   | -22 |

January 2025 thru January 2025 Dispositions (Compared to January 2024 thru January 2024)

Nelson

District: 24 FIPS: 125



#### **Dispositions by Division & Code**

| Division    | Case Type Description        | Code | Summary | Change            | % Change | Absolute Change |
|-------------|------------------------------|------|---------|-------------------|----------|-----------------|
| Criminal    | Misdemeanor                  | M    | 16      | ▼                 | -62.8%   | -27             |
| Criminal    | Capias                       | CA   | 2       | ▼                 | -33.3%   | -1              |
|             | Felony                       | F    | 2       | ▼                 | -85.7%   | -12             |
|             | Civil Violation              | CV   | 0       | ▼                 | -100.0%  | -2              |
|             | Show Cause                   | SC   | 0       | ▼