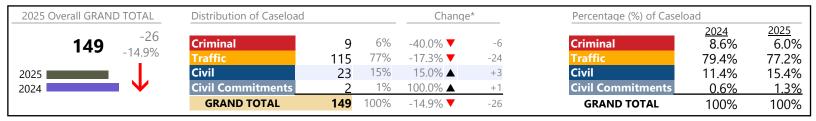

**GRAND TOTAL** 

0.6%

January 2025 thru January 2025 Dispositions (Compared to January 2024 thru January 2024)

|                            |                                             |    | Summary | Change            | % Change | <b>Absolute Change</b> |
|----------------------------|---------------------------------------------|----|---------|-------------------|----------|------------------------|
| Civil                      | Emergency Custody Order                     | EC | 497     | ▼                 | -19.2%   | -118                   |
| Commitments                | Other                                       | OT | 380     | $\leftrightarrow$ |          | -                      |
| Committee                  | Medical Emergency Temporary Detention Order | MT | 38      | ▼                 | -7.3%    | -3                     |
|                            | Petition                                    | PT | 34      |                   | -5.6%    | -2                     |
|                            | Total                                       |    | 3,995   | ▼                 | -6.2%    | -265                   |
|                            | GRAND TOTAL                                 |    | 196,953 | <b>A</b>          | 0.6%     | +1,091                 |
| Dispositions by M Category | ajor Case Category**                        |    | Summary | Change            | % Change | Absolute Change        |
| Felony                     |                                             |    | 7,024   | ▼                 | +1.1%    | +74                    |
| Garnishment                |                                             |    | 15,337  | <b>A</b>          | +5.1%    | +739                   |
| General Civil              |                                             |    | 24,602  | <b>A</b>          | +28.7%   | +5,484                 |
| Infraction/Civil \         | /iolation                                   |    | 87,403  | <b>_</b>          | -3.5%    | -3,160                 |
| Involuntary Civil          | Commitments                                 |    | 414     | ▼                 | -0.5%    | -2                     |
| Landlord /Tenar            | nt                                          |    | 11,447  | ▼                 | -12.1%   | -1,578                 |
| Misdemeanor                |                                             |    | 35,810  | ▼                 | -2.1%    | -765                   |
| New to Workloa             | d Study                                     |    | 0       | ▼                 | -100.0%  | -1                     |
| Other                      |                                             |    | 13,148  | <b>A</b>          | +1.7%    | +224                   |
| Protective Orde            | rs                                          |    | 1,768   | <b>A</b>          | +4.5%    | +76                    |

196,953

<sup>\*</sup> Compared to same time period as previous year

Chesapeake District: 1 FIPS: 550

January 2025 thru January 2025 Dispositions (Compared to January 2024 thru January 2024)

2024 12.5% 2025 11.6% 34.0%