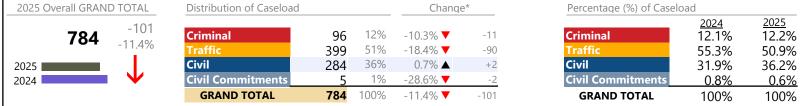

| 128     | <b>A</b> | +25.5%   | +26             |
| Protective Orders          | 16      | ▼        | -15.8%   | -3              |
| GRAND TOTAL                | 1,033   | <b>A</b> | 6.4%     | +62             |

 $<sup>\</sup>ensuremath{^{*}}$  Compared to same time period as previous year

<sup>\*\*</sup> Case Type Categories are defined in the 2017 Virginia Judicial Workload Assessment

The data reported reflect the case management system. The case types reported may not necessitate judicial involvement.

**Bedford**District: 24 FIPS: 019

January 2025 thru January 2025 Dispositions (Compared to January 2024 thru January 2024)

Campbell FIPS: 031

January 2025 thru January 2025 Dispositions (Compared to January 2024 thru January 2024)

District: 24 2024 12.1% 2025 12.2% 50.9% 55.3%



#### **Dispositions by Division & Code**

| Division   | Case Type Description        | Code | Summary | Change            | % Change | <b>Absolute Change</b> |
|------------|------------------------------|------|---------|-------------------|----------|------------------------|
| Criminal   | Misdemeanor                  | M    | 48      | ▼                 | -27.3%   | -18                    |
| Criminai   | Felony                       | F    | 30      | <b>A</b>          | +57.9%   | +11                    |
|            | Capias                       | CA   | 11      | $\leftrightarrow$ |          |                        |
|            | Show Cause                   | SC   | 6       | ▼                 | -40.0%   | -4                     |
|            | Civil Violation