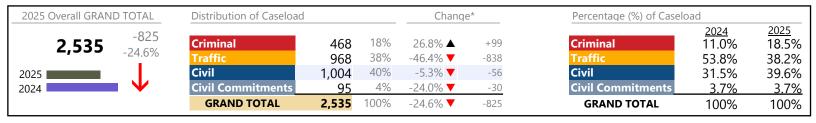

Civil Violation | 413     | <b>_</b> | -49.9%   | -411                   |
| Landlord /Tenant           | 20      | ▼        | -53.5%   | -23                    |
| Misdemeanor                | 124     | ▼        | -23.5%   | -38                    |
| Other                      | 39      | <b>A</b> | +5.4%    | +2                     |
| Protective Orders          | 6       | <b>A</b> | +100.0%  | +3                     |
| GRAND TOTAL                | 984     | ▼        | -21.9%   | -276                   |

<sup>\*</sup> Compared to same time period as previous year

<sup>\*\*</sup> Case Type Categories are defined in the 2017 Virginia Judicial Workload Assessment

Roanoke

January 2025 thru January 2025 Dispositions (Compared to January 2024 thru January 2024)

District: 23 FIPS: 770



## **Dispositions by Division & Code**

| Division    | Case Type Description                       | Code | Summary | Change            | % Change | Absolute Change |
|-------------|---------------------------------------------|------|---------|-------------------|----------|-----------------|
| Criminal    | Misdemeanor                                 | M    | 322     | <b>A</b>          | +29.3%   | +73             |
| Criminal    | Felony                                      | F    | 111     | <b>A</b>          | +22.0%   | +20             |
|             | Show Cause                                  | SC   | 18      | <b>A</b>          | +28.6%   | +4              |
|             | Capias                                      | CA   | 16      | <b>A</b>          | +45.5%   | +5