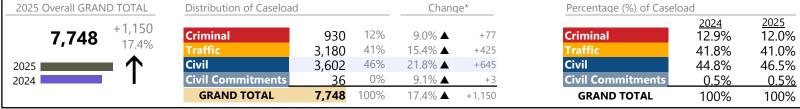

**GRAND TOTAL** 

0.6%

January 2025 thru January 2025 Dispositions (Compared to January 2024 thru January 2024)

|                            |                                             |    | Summary | Change            | % Change | <b>Absolute Change</b> |
|----------------------------|---------------------------------------------|----|---------|-------------------|----------|------------------------|
| Civil                      | Emergency Custody Order                     | EC | 497     | ▼                 | -19.2%   | -118                   |
| Commitments                | Other                                       | OT | 380     | $\leftrightarrow$ |          | -                      |
| Committee                  | Medical Emergency Temporary Detention Order | MT | 38      | ▼                 | -7.3%    | -3                     |
|                            | Petition                                    | PT | 34      |                   | -5.6%    | -2                     |
|                            | Total                                       |    | 3,995   | ▼                 | -6.2%    | -265                   |
|                            | GRAND TOTAL                                 |    | 196,953 | <b>A</b>          | 0.6%     | +1,091                 |
| Dispositions by M Category | ajor Case Category**                        |    | Summary | Change            | % Change | Absolute Change        |
| Felony                     |                                             |    | 7,024   | ▼                 | +1.1%    | +74                    |
| Garnishment                |                                             |    | 15,337  | <b>A</b>          | +5.1%    | +739                   |
| General Civil              |                                             |    | 24,602  | <b>A</b>          | +28.7%   | +5,484                 |
| Infraction/Civil \         | /iolation                                   |    | 87,403  | <b>_</b>          | -3.5%    | -3,160                 |
| Involuntary Civil          | Commitments                                 |    | 414     | ▼                 | -0.5%    | -2                     |
| Landlord /Tenar            | nt                                          |    | 11,447  | ▼                 | -12.1%   | -1,578                 |
| Misdemeanor                |                                             |    | 35,810  | ▼                 | -2.1%    | -765                   |
| New to Workloa             | d Study                                     |    | 0       | ▼                 | -100.0%  | -1                     |
| Other                      |                                             |    | 13,148  | <b>A</b>          | +1.7%    | +224                   |
| Protective Orde            | rs                                          |    | 1,768   | <b>A</b>          | +4.5%    | +76                    |

196,953

<sup>\*</sup> Compared to same time period as previous year

Chesapeake District: 1 FIPS: 550

January 2025 thru January 2025 Dispositions (Compared to January 2024 thru January 2024)

2024 12.5% 2025 11.6% 34.0%