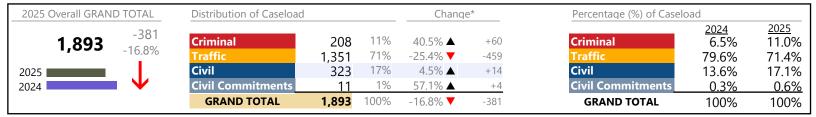

tate judicial involvement.

| CPSS - GCMS CASELOAD STATISTICS OF THE GENERAL DISTRICT COURTS                           |
|------------------------------------------------------------------------------------------|
| January 2025 thru January 2025 Dispositions (Compared to January 2024 thru January 2024) |

Williamsburg
District: 9 FIPS: 830

| GRAND TOTAL       | 1,573 | ▼        | -1.1%  | -17 |
|-------------------|-------|----------|--------|-----|
| Protective Orders | 11    | ▼        | -26.7% | -4  |
| Other             | 238   | <b>A</b> | -1.2%  | -3  |
| Misdemeanor       | 258   | ▼        | -0.8%  | -2  |
| Misdomoonor       | 250   | <u> </u> | 0.00/  |     |

January 2025 thru January 2025 Dispositions (Compared to January 2024 thru January 2024)

York

District: 9 FIPS: 199



### **Dispositions by Division & Code**

| Division      | Case Type Description          | Code | Summary | Change            | % Change  | Absolute Change |
|---------------|--------------------------------|------|---------|-------------------|-----------|-----------------|
| Criminal      | Misdemeanor                    | M    | 98      | <b>A</b>          | +24.1%    | +19             |
| Cililiniai    | Felony                         | F    | 54      | <b>A</b>          | +31.7%    | +13             |
|               | Capias                         | CA   | 36      | <b>A</b>          | +125.0%   | +20             |
|               | Show Cause                     | SC   | 16      | <b>A</b>          | +77.8%    | +7              |
|               | Civil Violation