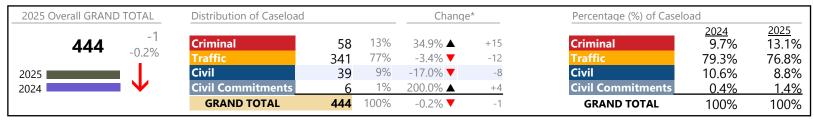

ts | 1       | <b>A</b> | -        | +1                     |
| Infraction/Civil Violation    | 154     | <b>A</b> | +100.0%  | +77                    |
| General Civil                 | 10      | ▼        | -68.8%   | -22                    |
| Garnishment                   | 12      | ▼        | -36.8%   | -7                     |
| Felony                        | 15      | <b>A</b> | +50.0%   | +5                     |
| Category                      | Summary | Change   | % Change | <b>Absolute Change</b> |

<sup>\*</sup> Compared to same time period as previous year

<sup>\*\*</sup> Case Type Categories are defined in the 2017 Virginia Judicial Workload Assessment

January 2025 thru January 2025 Dispositions (Compared to January 2024 thru January 2024)

Giles

District: 27 FIPS: 071



# **Dispositions by Division & Code**

| Division    | Case Type Description        | Code | Summary | Change            | % Change | Absolute Change |
|-------------|------------------------------|------|---------|-------------------|----------|-----------------|
| Criminal    | Misdemeanor                  | M    | 30      | ▼                 | -3.2%    | -1              |
| Criminai    | Felony                       | F    | 13      | <b>A</b>          | +116.7%  | +7              |
|             | Civil Violation              | CV   | 9       | <b>A</b>          | +125.0%  | +5              |
|             | Show Cause                   | SC   | 4       | <b>A</b>          | +300.0%  | +3              |
|             | Capias                       | CA   | 2       |