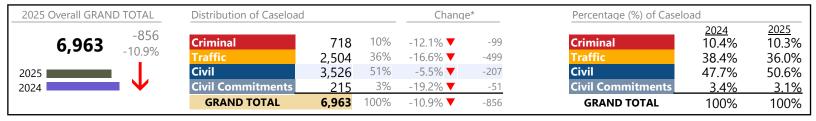

**GRAND TOTAL** 

0.6%

January 2025 thru January 2025 Dispositions (Compared to January 2024 thru January 2024)

|                            |                                             |    | Summary | Change            | % Change | <b>Absolute Change</b> |
|----------------------------|---------------------------------------------|----|---------|-------------------|----------|------------------------|
| Civil                      | Emergency Custody Order                     | EC | 497     | ▼                 | -19.2%   | -118                   |
| Commitments                | Other                                       | OT | 380     | $\leftrightarrow$ |          | -                      |
| Committee                  | Medical Emergency Temporary Detention Order | MT | 38      | ▼                 | -7.3%    | -3                     |
|                            | Petition                                    | PT | 34      |                   | -5.6%    | -2                     |
|                            | Total                                       |    | 3,995   | ▼                 | -6.2%    | -265                   |
|                            | GRAND TOTAL                                 |    | 196,953 | <b>A</b>          | 0.6%     | +1,091                 |
| Dispositions by M Category | ajor Case Category**                        |    | Summary | Change            | % Change | Absolute Change        |
| Felony                     |                                             |    | 7,024   | ▼                 | +1.1%    | +74                    |
| Garnishment                |                                             |    | 15,337  | <b>A</b>          | +5.1%    | +739                   |
| General Civil              |                                             |    | 24,602  | <b>A</b>          | +28.7%   | +5,484                 |
| Infraction/Civil \         | /iolation                                   |    | 87,403  | <b>_</b>          | -3.5%    | -3,160                 |
| Involuntary Civil          | Commitments                                 |    | 414     | ▼                 | -0.5%    | -2                     |
| Landlord /Tenar            | nt                                          |    | 11,447  | ▼                 | -12.1%   | -1,578                 |
| Misdemeanor                |                                             |    | 35,810  | ▼                 | -2.1%    | -765                   |
| New to Workloa             | d Study                                     |    | 0       | ▼                 | -100.0%  | -1                     |
| Other                      |                                             |    | 13,148  | <b>A</b>          | +1.7%    | +224                   |
| Protective Orde            | rs                                          |    | 1,768   | <b>A</b>          | +4.5%    | +76                    |

196,953

<sup>\*</sup> Compared to same time period as previous year

Chesapeake District: 1 FIPS: 550

January 2025 thru January 2025 Dispositions (Compared to January 2024 thru January 2024)

2024 12.5% 2025 11.6% 34.0%