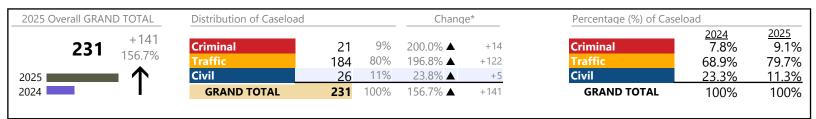

13 |  |  |  |

| GRAND TOTAL       | 4,087 | <b>A</b> | 16.6%  | +582 |
|-------------------|-------|----------|--------|------|
| Protective Orders | 29    | <b>A</b> | +16.0% | +4   |
| Other             | 227   | <b>A</b> | +11.3% | +23  |
| Misdemeanor       | 718   | <b>A</b> | +32.2% | +175 |
|                   |       |          |        |      |

2/12/2025 3:38:14PM

<sup>\*</sup> Compared to same time period as previous year

 $<sup>^{\</sup>star\star}$  Case Type Categories are defined in the 2017 Virginia Judicial Workload Assessment The data reported reflect the case management system. The case types reported may not necessitate judicial involvement.

Falls Church
District: 17 FIPS: 610

January 2025 thru January 2025 Dispositions (Compared to January 2024 thru January 2024)



### **Dispositions by Division & Code**

| Division | Case Type Description | Code | Summary | Change            | % Change | Absolute Change |
|----------|-----------------------|------|---------|-------------------|----------|-----------------|
| Criminal | Misdemeanor           | M    | 11      | <b>A</b>          | +57.1%   | +4              |
| Crimina  | Capias                | CA   | 8       | <b>A</b>          | -        | +8              |
|          | Felony                | F    | 1       | <b>A</b>          | -        | +1              |
|          | Show Cause            | SC   | 1       | <b>A</b>          | _        | +1              |
|          | Total                 |      | 21      | <b>A</b>          | 200.0%   | +14             |
| Traffic  | Infraction            |