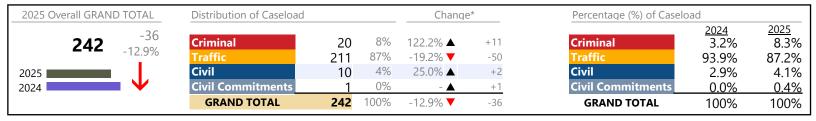

| District: 20 | FIPS: 107 |

| January 2025 thru January 2025 Dispositions (Compared to January 2024 thru J | January 2024) |
|------------------------------------------------------------------------------|---------------|
|------------------------------------------------------------------------------|---------------|

| Landlord /Tenant  | 133   | <b>A</b> | -4.3%   | -6   |
|-------------------|-------|----------|---------|------|
| Misdemeanor       | 690   | ▼        | -7.8%   | -58  |
| Other             | 234   | ▼        | -17.3%  | -49  |
| Protective Orders | 57    | <b>A</b> | +103.6% | +29  |
| GRAND TOTAL       | 4,491 | ▼        | -11.1%  | -563 |

Rappahannock

January 2025 thru January 2025 Dispositions (Compared to January 2024 thru January 2024)

District: 20 FIPS: 157



### **Dispositions by Division & Code**

| Division    | Case Type Description   | Code | Summary | Change            | % Change | Absolute Change |
|-------------|-------------------------|------|---------|-------------------|----------|-----------------|
| Criminal    | Misdemeanor             | M    | 10      | <b>A</b>          | +400.0%  | +8              |
| Criminal    | Capias                  | CA   | 3       | <b>A</b>          | +50.0%   | +1              |
|             | Felony                  | F    | 3       |                   | +50.0%   | +1              |
|             | Civil Violation         | CV   | 2       | $\Leftrightarrow$ |          | -               |
|             | Show Cause              | SC   | 2       | <b>A</b>          | +100.0%  | +1              |
|