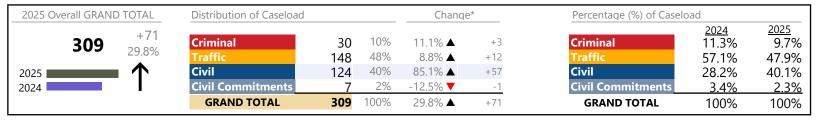

|
| 1,201   | <b>A</b>                                       | 4.2%                                              | +48             |
|         | 32<br>93<br>146<br>579<br>45<br>225<br>78<br>3 | 32  ▼ 93  ▲ 146  ▼ 579  ▼ 45  ▼ 225  ▼ 78  ▲ 3  ▼ | 32              |

<sup>\*</sup> Compared to same time period as previous year

<sup>\*\*</sup> Case Type Categories are defined in the 2017 Virginia Judicial Workload Assessment

The data reported reflect the case management system. The case types reported may not necessitate judicial involvement.

**Culpeper**District: 16 FIPS: 047

January 2025 thru January 2025 Dispositions (Compared to January 2024 thru January 2024)

Fluvanna

January 2025 thru January 2025 Dispositions (Compared to January 2024 thru January 2024)

District: 16 FIPS: 065



### **Dispositions by Division & Code**

| Division    | Case Type Description        | Code | Summary | Change            | % Change | Absolute Change |
|-------------|------------------------------|------|---------|-------------------|----------|-----------------|
| Criminal    | Misdemeanor                  | M    | 11      | ▼                 | -26.7%   | -4              |
| Criminai    | Capias                       | CA   | 7       | <b>A</b>          | +250.0%  | +5              |
|             | Felony                       | F    | 6       | ▼                 | -33.3%   | -3              |
|             | Show Cause                   | SC   | 6       | <b>A</b>          | +500.0%  | +5              |
|             | Total                        |      | 30      | <b>A</b>