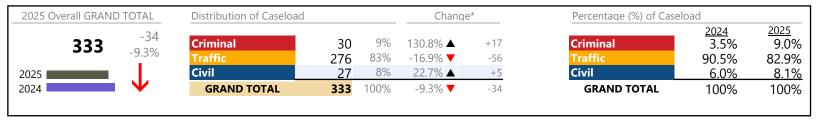

| -19.2%   | -55                    |
| Landlord /Tenant           | 11      | ▼              | -15.4%   | -2                     |
| Misdemeanor                | 81      | ▼              | -28.3%   | -32                    |
| Other                      | 38      | <b>_</b>       | -47.2%   | -34                    |
| Protective Orders          | 3       | $\blacksquare$ |          | 0                      |
| GRAND TOTAL                | 513     | ▼              | -15.3%   | -93                    |

<sup>\*</sup> Compared to same time period as previous year

<sup>\*\*</sup> Case Type Categories are defined in the 2017 Virginia Judicial Workload Assessment

Madison

January 2025 thru January 2025 Dispositions (Compared to January 2024 thru January 2024)

District: 16 FIPS: 113



### **Dispositions by Division & Code**

| Division | Case Type Description        | Code | Summary | Change            | % Change | <b>Absolute Change</b> |
|----------|------------------------------|------|---------|-------------------|----------|------------------------|
| Criminal | Misdemeanor                  | M    | 17      | <b>A</b>          | +142.9%  | +10                    |
| Criminal | Felony                       | F    | 6       | <b>A</b>          | +100.0%  | +3                     |
|          | Capias                       | CA   | 3       | <b>A</b>          | -        | +3                     |
|          | Civil Violation              | CV   | 3       | $\Leftrightarrow$ |          | -                      |
|          | Show Cause                   | SC   | 1