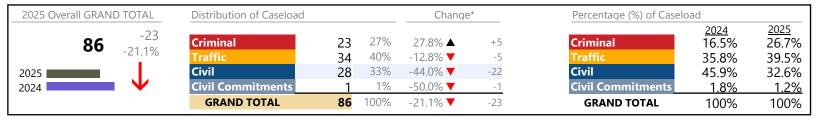

**GRAND TOTAL** 

0.6%

January 2025 thru January 2025 Dispositions (Compared to January 2024 thru January 2024)

|                            |                                             |    | Summary | Change            | % Change | <b>Absolute Change</b> |
|----------------------------|---------------------------------------------|----|---------|-------------------|----------|------------------------|
| Civil                      | Emergency Custody Order                     | EC | 497     | ▼                 | -19.2%   | -118                   |
| Commitments                | Other                                       | OT | 380     | $\leftrightarrow$ |          | -                      |
| Committee                  | Medical Emergency Temporary Detention Order | MT | 38      | ▼                 | -7.3%    | -3                     |
|                            | Petition                                    | PT | 34      |                   | -5.6%    | -2                     |
|                            | Total                                       |    | 3,995   | ▼                 | -6.2%    | -265                   |
|                            | GRAND TOTAL                                 |    | 196,953 | <b>A</b>          | 0.6%     | +1,091                 |
| Dispositions by M Category | ajor Case Category**                        |    | Summary | Change            | % Change | Absolute Change        |
| Felony                     |                                             |    | 7,024   | ▼                 | +1.1%    | +74                    |
| Garnishment                |                                             |    | 15,337  | <b>A</b>          | +5.1%    | +739                   |
| General Civil              |                                             |    | 24,602  | <b>A</b>          | +28.7%   | +5,484                 |
| Infraction/Civil \         | /iolation                                   |    | 87,403  | <b>_</b>          | -3.5%    | -3,160                 |
| Involuntary Civil          | Commitments                                 |    | 414     | ▼                 | -0.5%    | -2                     |
| Landlord /Tenar            | nt                                          |    | 11,447  | ▼                 | -12.1%   | -1,578                 |
| Misdemeanor                |                                             |    | 35,810  | ▼                 | -2.1%    | -765                   |
| New to Workloa             | d Study                                     |    | 0       | ▼                 | -100.0%  | -1                     |
| Other                      |                                             |    | 13,148  | <b>A</b>          | +1.7%    | +224                   |
| Protective Orde            | rs                                          |    | 1,768   | <b>A</b>          | +4.5%    | +76                    |

196,953

<sup>\*</sup> Compared to same time period as previous year

Chesapeake District: 1 FIPS: 550

January 2025 thru January 2025 Dispositions (Compared to January 2024 thru January 2024)

2024 12.5% 2025 11.6% 34.0%