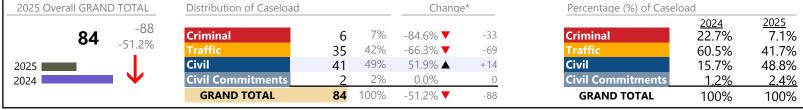

%    | -17                    |
| Other                      | 40      | <b>A</b> | +60.0%   | +15                    |
| Protective Orders          | 5       | <b>A</b> | +25.0%   | +1                     |
| GRAND TOTAL                | 1,300   | ▼        | -11.3%   | -165                   |
|                            |         |          |          |                        |

<sup>\*</sup> Compared to same time period as previous year

<sup>\*\*</sup> Case Type Categories are defined in the 2017 Virginia Judicial Workload Assessment

The data reported reflect the case management system. The case types reported may not necessitate judicial involvement.

# **Buena Vista**

January 2025 thru January 2025 Dispositions (Compared to January 2024 thru January 2024)

District: 25 FIPS: 530



#### **Dispositions by Division & Code**

| Division     | Case Type Description        | Code | Summary | Change            | % Change | Absolute Change |
|--------------|------------------------------|------|---------|-------------------|----------|-----------------|
| Criminal     | Misdemeanor                  | M    | 4       | ▼                 | -81.8%   | -18             |
| Criminal     | Felony                       | F    | 1       | ▼                 | -92.3%   | -12             |
|              | Show Cause                   | SC   | 1       | $\leftrightarrow$ |          | -               |
|              | Capias                       | CA   | 0       | ▼                 | -100.0%  | -1              |
|              | Civil Violation              | CV   | 0       | ▼