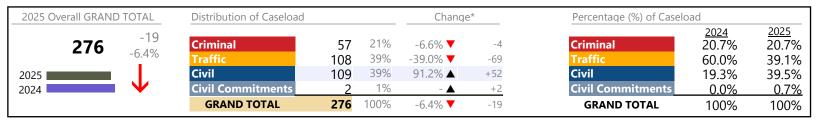

| 813   | <b>A</b> | -13.3% | -125      |
| Misdemeanor                                                                              | 1,136 | ▼        | +15.4% | +152      |
| Other                                                                                    | 392   | <b>A</b> | +4.8%  | +18       |
| Protective Orders                                                                        | 110   | ▼        | -37.1% | -65       |
| GRAND TOTAL                                                                              | 7,570 | ▼        | -0.2%  | -15       |

2/12/2025 3:38:14PM

Norfolk

Franklin City
District: 5 FIPS: 620

January 2025 thru January 2025 Dispositions (Compared to January 2024 thru January 2024)



#### **Dispositions by Division & Code**

| Division    | Case Type Description        | Code | Summary | Change            | % Change | Absolute Change |
|-------------|------------------------------|------|---------|-------------------|----------|-----------------|
| Criminal    | Misdemeanor                  | M    | 34      | <b>A</b>          | +36.0%   | +9              |
| Criminal    | Felony                       | F    | 11      | <b>A</b>          | +22.2%   | +2              |
|             | Capias                       | CA   | 9       | ▼                 | -57.1%   | -12             |
|             | Show Cause                   | SC   | 3       | ▼                 | -50.0%   | -3              |
|             | Total                        | -    | 57      | ▼