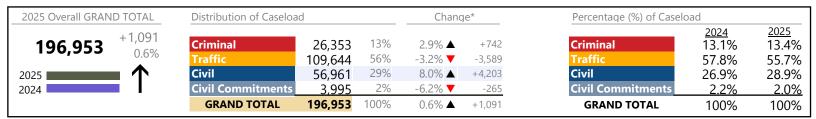

**GRAND TOTAL** 

0.6%

January 2025 thru January 2025 Dispositions (Compared to January 2024 thru January 2024)

|                            |                                             |    | Summary | Change            | % Change | <b>Absolute Change</b> |
|----------------------------|---------------------------------------------|----|---------|-------------------|----------|------------------------|
| Civil                      | Emergency Custody Order                     | EC | 497     | ▼                 | -19.2%   | -118                   |
| Commitments                | Other                                       | OT | 380     | $\leftrightarrow$ |          | -                      |
| Committee                  | Medical Emergency Temporary Detention Order | MT | 38      | ▼                 | -7.3%    | -3                     |
|                            | Petition                                    | PT | 34      |                   | -5.6%    | -2                     |
|                            | Total                                       |    | 3,995   | ▼                 | -6.2%    | -265                   |
|                            | GRAND TOTAL                                 |    | 196,953 | <b>A</b>          | 0.6%     | +1,091                 |
| Dispositions by M Category | ajor Case Category**                        |    | Summary | Change            | % Change | Absolute Change        |
| Felony                     |                                             |    | 7,024   | ▼                 | +1.1%    | +74                    |
| Garnishment                |                                             |    | 15,337  | <b>A</b>          | +5.1%    | +739                   |
| General Civil              |                                             |    | 24,602  | <b>A</b>          | +28.7%   | +5,484                 |
| Infraction/Civil \         | /iolation                                   |    | 87,403  | <b>_</b>          | -3.5%    | -3,160                 |
| Involuntary Civil          | Commitments                                 |    | 414     | ▼                 | -0.5%    | -2                     |
| Landlord /Tenar            | nt                                          |    | 11,447  | ▼                 | -12.1%   | -1,578                 |
| Misdemeanor                |                                             |    | 35,810  | ▼                 | -2.1%    | -765                   |
| New to Workloa             | d Study                                     |    | 0       | ▼                 | -100.0%  | -1                     |
| Other                      |                                             |    | 13,148  | <b>A</b>          | +1.7%    | +224                   |
| Protective Orde            | rs                                          |    | 1,768   | <b>A</b>          | +4.5%    | +76                    |

196,953

<sup>\*</sup> Compared to same time period as previous year

Chesapeake District: 1 FIPS: 550

January 2025 thru January 2025 Dispositions (Compared to January 2024 thru January 2024)

2024 12.5% 2025 11.6% 34.0%