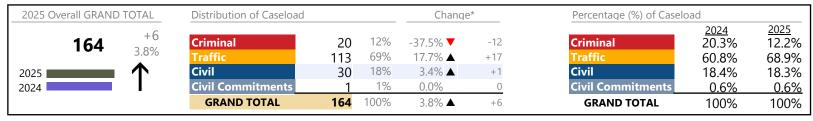

l              | 58      | <b>A</b>          | +190.0%  | +38             |
| Infraction/Civil Violation | 230     | <b>A</b>          | +3.1%    | +7              |
| Landlord /Tenant           | 7       | $\Leftrightarrow$ |          | 0               |
| Misdemeanor                | 51      | ▼                 | -19.0%   | -12             |
| Other                      | 18      | <b>A</b>          | +63.6%   | +7              |
| Protective Orders          | 3       | $\leftrightarrow$ |          | 0               |
| GRAND TOTAL                | 404     | <b>A</b>          | 12.2%    | +44             |

<sup>\*</sup> Compared to same time period as previous year

Mathews

January 2025 thru January 2025 Dispositions (Compared to January 2024 thru January 2024)

District: 9 FIPS: 115



#### **Dispositions by Division & Code**

| Division    | Case Type Description        | Code | Summary | Change            | % Change | Absolute Change |
|-------------|------------------------------|------|---------|-------------------|----------|-----------------|
| Criminal    | Misdemeanor                  | M    | 12      | ▼                 | -47.8%   | -11             |
| Criminal    | Capias                       | CA   | 3       | <b>A</b>          | +50.0%   | +1              |
|             | Felony                       | F    | 3       | ▼                 | -25.0%   | -1              |
|             | Civil Violation              | CV   | 1       | $\leftrightarrow$ |          | -               |
|             | Show Cause                   | SC   | 1       | ▼