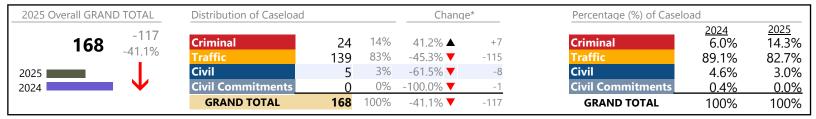

ed to same time period as previous year

<sup>\*\*</sup> Case Type Categories are defined in the 2017 Virginia Judicial Workload Assessment

The data reported reflect the case management system. The case types reported may not necessitate judicial involvement.

| CPSS - GCMS CASELOAD STATISTICS OF THE GENERAL DISTRICT COURTS                        | ;    |
|---------------------------------------------------------------------------------------|------|
| January 2025 thru January 2025 Dispositions (Compared to January 2024 thru January 20 | )24) |

Augusta
District: 25 FIPS: 015

 Other
 133
 ▼
 0

 Protective Orders
 8
 ▲
 -33.3%
 -4

 GRAND TOTAL
 1,541
 ▲
 31.0%
 +365

January 2025 thru January 2025 Dispositions (Compared to January 2024 thru January 2024)

Bath

District: 25 FIPS: 017



#### **Dispositions by Division & Code**

| Division    | Case Type Description        | Code | Summary | Change            | % Change | Absolute Change |
|-------------|------------------------------|------|---------|-------------------|----------|-----------------|
| Criminal    | Misdemeanor                  | M    | 18      | <b>A</b>          | +28.6%   | +4              |
| Criminal    | Felony                       | F    | 4       | <b>A</b>          | -        | +4              |
|             | Capias                       | CA   | 1       | $\leftrightarrow$ |          | -               |
|             | Civil Violation              | CV   | 1       | <b>A</b>          | -        | +1              |
|             | Show Cause                   | SC   | 0       | ▼