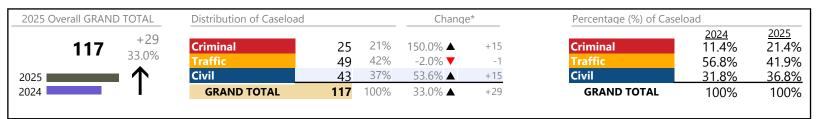

*\*</sup> Case Type Categories are defined in the 2017 Virginia Judicial Workload Assessment

The data reported reflect the case management system. The case types reported may not necessitate judicial involvement.

| CPSS - GCMS CASELOAD STATISTICS OF THE GENERAL DISTRICT COURTS                           |
|------------------------------------------------------------------------------------------|
| January 2025 thru January 2025 Dispositions (Compared to January 2024 thru January 2024) |

|           | Н | am  | рt | tor |   |
|-----------|---|-----|----|-----|---|
| District: | 8 | FIP | S: | 650 | ) |

<sup>\*</sup> Compared to same time period as previous year

Charles City
District: 9 FIPS: 036

January 2025 thru January 2025 Dispositions (Compared to January 2024 thru January 2024)



# **Dispositions by Division & Code**

| Division | Case Type Description        | Code | Summary | Change   | % Change | Absolute Change |
|----------|------------------------------|------|---------|----------|----------|-----------------|
| Criminal | Felony                       | F    | 11      | <b>A</b> | -        | +11             |
| Crimina  | Civil Violation              | CV   | 5       | <b>A</b> | -        | +5              |
|          | Misdemeanor                  | M    | 5       | ▼        | -44.4%   | -4              |
|          | Show Cause                   | SC   | 3       | <b>A</b> | -        | +3              |
|          | Capias                       | CA   | 1       | <b>A</b> | -        | +1              |
|          | Restricted Operators License | RL   | 0