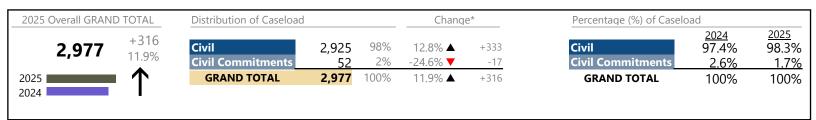

|
| Infraction/Civil Violation | 946     | <b>A</b> | -0.9%    | -9                     |
| Landlord /Tenant           | 2       | <b>A</b> | +100.0%  | +1                     |
| Misdemeanor                | 258     | ▼        | -5.1%    | -14                    |
| Other                      | 16      | <b>A</b> | +128.6%  | +9                     |
| Protective Orders          | 0       | ▼        | -100.0%  | -1                     |
| GRAND TOTAL                | 1,296   | ▼        | -0.8%    | -11                    |

<sup>\*</sup> Compared to same time period as previous year

# CPSS - GCMS CASELOAD STATISTICS OF THE GENERAL DISTRICT COURTS January 2025 thru January 2025 Dispositions (Compared to January 2024 thru January 2024)

Newport News-Civil

District: 7 FIPS: 703



# **Dispositions by Division & Code**

| Division    | Case Type Description        | Code | Summary | Change            | % Change  | <b>Absolute Change</b> |
|-------------|------------------------------|------|---------|-------------------|-----------|------------------------|
| Civil       | Garnishment                  | GA   | 1,165   | <b>A</b>          | +69.6%    | +478                   |
| CIVII       | Unlawful Detainer            | UD   | 866     | ▼                 | -21.1%    | -232                   |
|             | Warrant in Debt              | WD   | 655     | <b>A</b>          | +12.0%    | +70                    |
|             | Other                        | OT   | 43      | <b>A</b>          | +1,333.3% | +40                    |
|             | Preliminary Prote