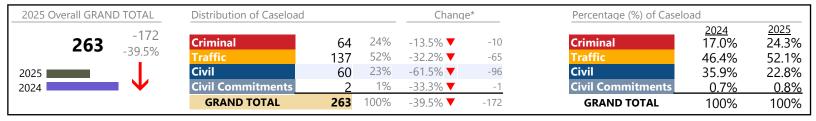

2.5%   | +25             |
| Infraction/Civil Violation | 904     | ▼        | +34.7%   | +233            |
| Landlord /Tenant           | 8       | ▼        | -52.9%   | -9              |
| Misdemeanor                | 191     | ▼        | -9.0%    | -19             |
| Other                      | 98      | <b>A</b> | +27.3%   | +21             |
| Protective Orders          | 16      | <b>A</b> | +77.8%   | +7              |
| GRAND TOTAL                | 1,471   | <b>A</b> | 19.0%    | +235            |

<sup>\*</sup> Compared to same time period as previous year

<sup>\*\*</sup> Case Type Categories are defined in the 2017 Virginia Judicial Workload Assessment

Buchanan

FIPS: 027

January 2025 thru January 2025 Dispositions (Compared to January 2024 thru January 2024)

District: 29



# **Dispositions by Division & Code**

| Division    | Case Type Description        | Code | Summary | Change            | % Change | Absolute Change |
|-------------|------------------------------|------|---------|-------------------|----------|-----------------|
| Criminal    | Misdemeanor                  | M    | 38      | <b>A</b>          | +15.2%   | +5              |
| Criminai    | Capias                       | CA   | 10      | <b>A</b>          | +25.0%   | +2              |
|             | Felony                       | F    | 9       | ▼                 | -43.8%   | -7              |
|             | Show Cause                   | SC   | 5       | ▼                 | -66.7%   | -10             |
|             | Civil Violation              | CV   | 2       | $\leftrightarrow$