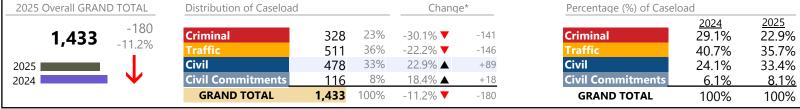

htarrow$ |           | 0               |
| Infraction/Civil Violation | 152     | ▼                 | +78.8%    | +67             |
| Landlord /Tenant           | 2       | ▼                 | -33.3%    | -1              |
| Misdemeanor                | 81      | <b>A</b>          | +50.0%    | +27             |
| Other                      | 11      | <b>A</b>          | +1,000.0% | +10             |
| Protective Orders          | 4       | ▼                 | -20.0%    | -1              |
| GRAND TOTAL                | 271     | <b>A</b>          | 57.6%     | +99             |

<sup>\*</sup> Compared to same time period as previous year

**Danville** 

January 2025 thru January 2025 Dispositions (Compared to January 2024 thru January 2024)

District: 22 FIPS: 590 2025 22.9% 2024 29.1%



## **Dispositions by Division & Code**

| Division     | Case Type Description        | Code | Summary | Change            | % Change | Absolute Change |
|--------------|------------------------------|------|---------|-------------------|----------|-----------------|
| Criminal     | Misdemeanor                  | M    | 193     | ▼                 | -31.1%   | -87             |
| Criminai     | Capias                       | CA   | 58      | <b>A</b>          | +13.7%   | +7              |
|              | Felony                       | F    | 50      | ▼                 | -60.9%   | -78             |
|              | Show Cause                   | SC   | 20      | <b>A</b>          | +566.7%  | +17             |
|              | Civil Violation              | CV   | 5       | ▼