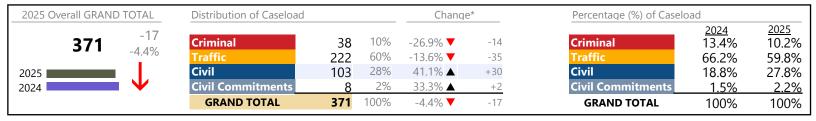

0     | <b>A</b> | +6.5%    | +33             |
| Other                      | 196     | <b>_</b> | -9.3%    | -20             |
| Protective Orders          | 17      | <b>A</b> | +13.3%   | +2              |

 $<sup>\</sup>ensuremath{^{*}}$  Compared to same time period as previous year

<sup>\*\*</sup> Case Type Categories are defined in the 2017 Virginia Judicial Workload Assessment

The data reported reflect the case management system. The case types reported may not necessitate judicial involvement.

**Stafford** 

January 2025 thru January 2025 Dispositions (Compared to January 2024 thru January 2024) District: 15 FIPS: 179

> 2,447 0 **GRAND TOTAL** 0.0%

Westmoreland

January 2025 thru January 2025 Dispositions (Compared to January 2024 thru January 2024)

District: 15 FIPS: 193



## **Dispositions by Division & Code**

| Division    | Case Type Description     | Code | Summary | Change            | % Change | Absolute Change |
|-------------|---------------------------|------|---------|-------------------|----------|-----------------|
| Criminal    | Misdemeanor               | M    | 28      | ▼                 | -3.4%    | -1              |
| Criminal    | Felony                    | F    | 6       | ▼                 | -70.0%   | -14             |
|             | Capias                    | CA   | 2       | $\Leftrightarrow$ |          | -               |
|             | Show Cause                | SC   | 2       | <b>A</b>          | -        | +2              |
|             | Civil Violation           | CV   | 0       | ▼                 | -100.0%  | -1