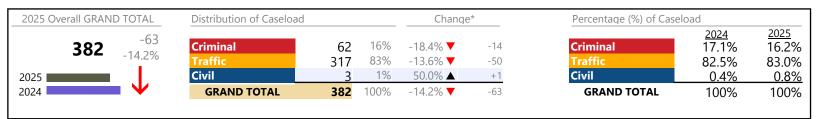

2%   | +579            |
| Infraction/Civil Violation            | 9,248   | <b>A</b> | -23.3%   | -2,807          |
| Involuntary Civil Commitments         | 23      | <b>A</b> | +64.3%   | +9              |
| Landlord /Tenant                      | 763     | <b>A</b> | -7.6%    | -63             |
| Misdemeanor                           | 2,771   | ▼        | +3.8%    | +102            |
| Other                                 | 1,026   | <b>A</b> | +4.5%    | +44             |
| Protective Orders                     | 74      | <b>A</b> | +10.4%   | +7              |
| GRAND TOTAL                           | 16,743  | ▼        | -10.4%   | -1,945          |

**Fairfax City**District: 19 FIPS: 600

January 2025 thru January 2025 Dispositions (Compared to January 2024 thru January 2024)



#### **Dispositions by Division & Code**

| Division | Case Type Description | Code    | Summary | Change   | % Change         | Absolute Change |
|----------|-----------------------|---------|---------|----------|------------------|-----------------|
| Criminal | Misdemeanor<br>Capias | M<br>CA | 60<br>2 | <b>*</b> | -11.8%<br>-75.0% | -8<br>-6        |
|          | Total                 |         | 62      | ▼        | -18.4%           | -14             |
| Traffic  | Infraction            | I       | 276     | ▼        | -13.2%           | -42             |
| Hailic   | Misdemeanor           | M       | 33      | ▼        | -10.8%           | -4              |
|          | Civil Violation       | CV      | 6       | <b>A</b> | +200.0%          | +4              |
|          | Capias