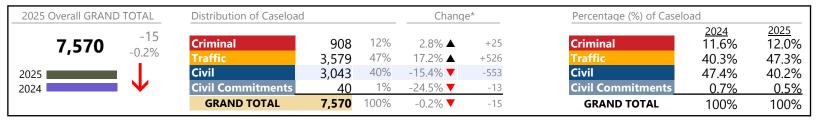

ns (Compared to January 2024 thru January 2024) |

**Portsmouth** District: 3 FIPS: 740

| GRAND TOTAL       | 2,616 | <b>A</b> | 1.5%   | +38 |
|-------------------|-------|----------|--------|-----|
| Protective Orders | 31    | ▼        | -40.4% | -21 |
| Other             | 156   | <b>A</b> | -11.9% | -21 |
|                   |       |          |        |     |

\* Compared to same time period as previous year \*\* Case Type Categories are defined in the 2017 Virginia Judicial Workload Assessment

The data reported reflect the case management system. The case types reported may not necessitate judicial involvement.

2/12/2025 3:38:14PM Source: SCV-SQL-Information

Norfolk

January 2025 thru January 2025 Dispositions (Compared to January 2024 thru January 2024)

District: 4 FIPS: 710



# **Dispositions by Division & Code**

| Division    | Case Type Description        | Code | Summary | Change            | % Change | Absolute Change |
|-------------|------------------------------|------|---------|-------------------|----------|-----------------|
| Criminal    | Misdemeanor                  | M    | 664     | ▼                 | +17.3%   | +98             |
| Criminal    | Felony                       | F    | 159     | ▼                 | -39.3%   | -103            |
|             | Show Cause                   | SC   | 45      | <b>A</b>          | +40.6%   | +13             |
|             | Capias                       | CA   | 25      | <b>A</b>          | +66.7%   | +10             |
|             | Civil Violation              | CV   | 15      | <b>A</b>