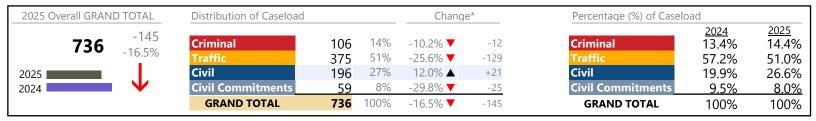

| -3.9%    | -21             |
| Other                         | 169     | <b>A</b>          | +11.2%   | +17             |
| Protective Orders             | 11      | $\blacksquare$    |          | 0               |

<sup>\*</sup> Compared to same time period as previous year

<sup>\*\*</sup> Case Type Categories are defined in the 2017 Virginia Judicial Workload Assessment

The data reported reflect the case management system. The case types reported may not necessitate judicial involvement.

January 2025 thru January 2025 Dispositions (Compared to January 2024 thru January 2024)

Roanoke County
District: 23 FIPS: 161

**GRAND TOTAL 2,104** ▼ -11.9% -283

Salem

January 2025 thru January 2025 Dispositions (Compared to January 2024 thru January 2024)

District: 23 FIPS: 775



## **Dispositions by Division & Code**

| Division   | Case Type Description                       | Code | Summary | Change            | % Change | Absolute Change |
|------------|---------------------------------------------|------|---------|-------------------|----------|-----------------|
| Criminal   | Misdemeanor                                 | M    | 70      | ▼                 | -17.6%   | -15             |
| Criminal   | Felony                                      | F    | 19      | <b>A</b>          | +18.8%   | +3              |
|            | Capias                                      | CA   | 11      | <b>A</b>          | +37.5%   | +3              |
|            | Show Cause                                  | SC   | 6       | ▼                 | -25.0%   | -2