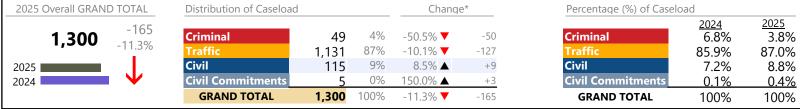

| ▼        | -25.0%   | -1                     |
| Infraction/Civil Violation | 134     | <b>A</b> | -42.2%   | -98                    |
| Landlord /Tenant           | 1       | <b>A</b> | -        | +1                     |
| Misdemeanor                | 24      | ▼        | -33.3%   | -12                    |
| Other                      | 1       | ▼        | -85.7%   | -6                     |
| Protective Orders          | 0       | ▼        | -100.0%  | -4                     |
| GRAND TOTAL                | 168     | ▼        | -41.1%   | -117                   |

<sup>\*</sup> Compared to same time period as previous year

**Botetourt** 

January 2025 thru January 2025 Dispositions (Compared to January 2024 thru January 2024)

District: 25 FIPS: 023

5) of Caseload

2024
2025



#### **Dispositions by Division & Code**

| Division    | Case Type Description        | Code | Summary | Change   | % Change | Absolute Change |
|-------------|------------------------------|------|---------|----------|----------|-----------------|
| Criminal    | Misdemeanor                  | M    | 29      | ▼        | -63.8%   | -51             |
| Criminal    | Felony                       | F    | 12      | ▼        | -7.7%    | -1              |
|             | Show Cause                   | SC   | 4       | <b>A</b> | +100.0%  | +2              |
|             | Civil Violation              | CV   | 3       | <b>A</b> | +50.0%   | +1              |
|             | Capias                       | CA   | 1       | ▼        | -50.0%   | -1              |
|             | Total