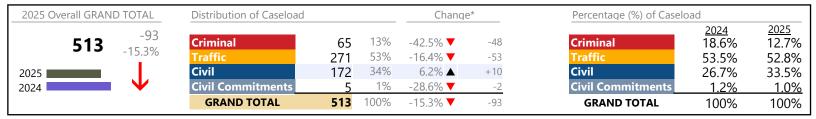

+92.7%   | +38             |
| Infraction/Civil Violation | 277     | <b>A</b> | -36.0%   | -156            |
| Landlord /Tenant           | 7       | ▼        | -30.0%   | -3              |
| Misdemeanor                | 94      | <b>A</b> | +36.2%   | +25             |
| Other                      | 25      | <b>A</b> | +25.0%   | +5              |
| Protective Orders          | 7       | <b>A</b> | +250.0%  | +5              |
| GRAND TOTAL                | 526     | ▼        | -13.2%   | -80             |

<sup>\*</sup> Compared to same time period as previous year

<sup>\*\*</sup> Case Type Categories are defined in the 2017 Virginia Judicial Workload Assessment

January 2025 thru January 2025 Dispositions (Compared to January 2024 thru January 2024)

Louisa

District: 16 FIPS: 109



### **Dispositions by Division & Code**

| Division    | Casa Type Description        | Code | 6       | Cl                | 0/ 61    | Alexal to Cleans |
|-------------|------------------------------|------|---------|-------------------|----------|------------------|
| DIVISION    | Case Type Description        | Code | Summary | Change            | % Change | Absolute Change  |
| Criminal    | Misdemeanor                  | M    | 39      | ▼                 | -48.0%   | -36              |
| Gillimia    | Felony                       | F    | 16      | <b>A</b>          | +14.3%   | +2               |
|             | Capias                       | CA   | 5       | ▼                 | -54.5%   | -6               |
|             | Civil Violation              | CV   | 3       | $\leftrig