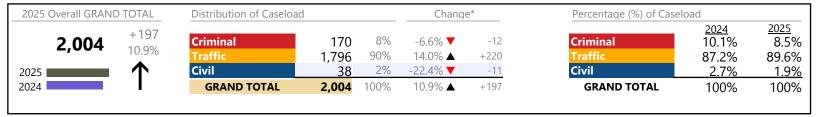

| Summary | Change   | % Change | <b>Absolute Change</b> |
|----------------------------|---------|----------|----------|------------------------|
| Felony                     | 194     | <b>A</b> | -28.4%   | -77                    |
| Infraction/Civil Violation | 25      | <b>A</b> | +19.0%   | +4                     |
| Misdemeanor                | 501     | ▼        | -5.6%    | -30                    |
| Other                      | 43      | <b>A</b> | +48.3%   | +14                    |
| GRAND TOTAL                | 763     | ▼        | -10.4%   | -89                    |

<sup>\*</sup> Compared to same time period as previous year

# Newport News-Traffic

January 2025 thru January 2025 Dispositions (Compared to January 2024 thru January 2024)

District: 7 FIPS: 702



# **Dispositions by Division & Code**

| Division | Case Type Description        | Code | Summary | Change            | % Change | Absolute Change |
|----------|------------------------------|------|---------|-------------------|----------|-----------------|
| Criminal | Misdemeanor                  | M    | 124     | ▼                 | -1.6%    | -2              |
| Criminal | Civil Violation              | CV   | 14      | ▼                 | -36.4%   | -8              |
|          | Show Cause                   | SC   | 13      | ▼                 | -13.3%   | -2              |
|          | Felony                       | F    | 12      | ▼                 | -29.4%   | -5              |
|          | Capias                       | CA   | 4       | <b>A</b>          | +100.0%  | +2