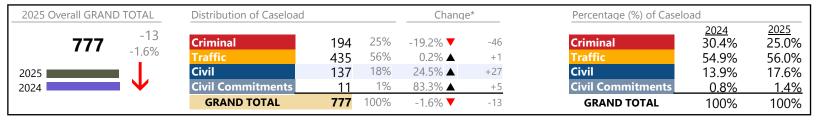

|
| Misdemeanor                   | 79      | <b>_</b>          | -2.5%     | -2              |
| Other                         | 106     | <b>A</b>          | -19.1%    | -25             |
| Protective Orders             | 13      | <b>A</b> .        | +225.0%   | +9              |
| GRAND TOTAL                   | 425     | ▼                 | -1.4%     | -6              |

<sup>\*</sup> Compared to same time period as previous year

<sup>\*\*</sup> Case Type Categories are defined in the 2017 Virginia Judicial Workload Assessment

**Russell**District: 29 FIPS: 167

January 2025 thru January 2025 Dispositions (Compared to January 2024 thru January 2024)

Tazewell

January 2025 thru January 2025 Dispositions (Compared to January 2024 thru January 2024)

District: 29 FIPS: 185



# **Dispositions by Division & Code**

| Criminal   Misdemeanor