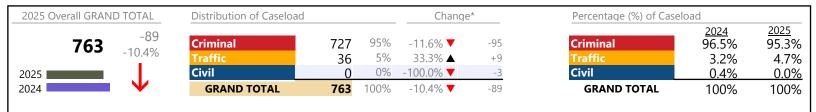

------------------------|
| Garnishment       | 1,180   | <b>A</b> | +66.4%   | +471                   |
| General Civil     | 686     | ▼        | +1.6%    | +11                    |
| Landlord /Tenant  | 870     | ▼        | -21.1%   | -232                   |
| Other             | 165     | <b>A</b> | +47.3%   | +53                    |
| Protective Orders | 76      | <b>A</b> | +20.6%   | +13                    |
| GRAND TOTAL       | 2,977   | <b>A</b> | 11.9%    | +316                   |

<sup>\*</sup> Compared to same time period as previous year

<sup>\*\*</sup> Case Type Categories are defined in the 2017 Virginia Judicial Workload Assessment

# Newport News-Criminal

January 2025 thru January 2025 Dispositions (Compared to January 2024 thru January 2024)

District: 7 FIPS: 701



#### **Dispositions by Division & Code**

| Division | Case Type Description | Code | Summary | Change   | % Change | Absolute Change |
|----------|-----------------------|------|---------|----------|----------|-----------------|
| Criminal | Misdemeanor           | M    | 493     | ▼        | -5.2%    | -27             |
| Criminai | Felony                | F    | 192     | ▼        | -28.9%   | -78             |
|          | Capias                | CA   | 20      | <b>A</b> | +185.7%  | +13             |
|          | Show Cause            | SC   | 18      | ▼        | -5.3%    | -1              |
|          | Civil Violation       | CV   | 4       | ▼        | -33.3%   | -2              |
|          | Total                 |      | 727     | ▼        | -11.6%   | -95             |
| Tr