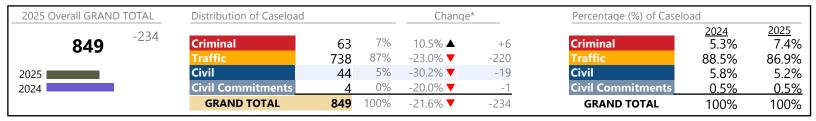

Virginia Beach

District: 2 FIPS: 810

| 2025 Overall GRAND TOTAL        | Distribution of Caseloa | d               |            | Chang              | e*             | Percentage (%) of Caselo | Percentage (%) of Caseload    |                        |
|---------------------------------|-------------------------|-----------------|------------|--------------------|----------------|--------------------------|-------------------------------|------------------------|
| <b>52,372</b> <sup>-1,286</sup> | Criminal Traffic        | 5,684<br>21.313 | 11%<br>41% | -3.0% ▼<br>-4.7% ▼ | -175<br>-1,059 | Criminal<br>Traffic      | <u>2024</u><br>10.9%<br>41.7% | 2025<br>10.9%<br>40.7% |
| 2025                            | Civil Commitments       | 24,603          | 47%<br>1%  | -0.2% ▼<br>0.1% ▲  | -53<br>+1      | Civil Commitments        | 46.0%<br>1.4%                 | 47.0%<br>1.5%          |
| 2024                            | GRAND TOTAL             | 52,372          | 100%       | -2.4% <b>V</b>     | -1,286         | GRAND TOTAL              | 100%                          | 100%                   |

### Filings by Division & Code

| Division    | Case Type Description                       | Code | Summary  | Change   | % Change | Absolute Change |
|-------------|---------------------------------------------|------|----------|----------|----------|-----------------|
| Criminal    | Misdemeanor                                 | M    | 3,262    | ▼        | -5.1%    | -176            |
| Cilililiai  | Felony                                      | F    | 1,671    | <b>A</b> | +2.9%    | +47             |
|             | Capias                                      | CA   | 419      | <b>A</b> | +1.2%    | +5              |
|             | Civil Violation                             | CV   | 216      | ▼        | -26.5%   | -78             |
|             | Show Cause                                  | SC   | 116      | <b>A</b> | +30.3%   | +27             |
|             | Total                                       |      | 5,684    | ▼        | -3.0%    | -175            |
| Traffic     | Infraction                                  | I    | 15,786   | ▼        | -1.7%    | -279            |
| Hailic      | Misdemeanor                                 | M    | 4,838    | ▼        | -11.3%   | -615            |
|             | Capias                                      | CA   | 421      | ▼        | -14.9%   | -74             |
|             | Show Cause                                  | SC   | 172      | ▼        | -10.9%   | -21             |
|             | Other                                       | 0    | 84       | ▼        | -45.5%   | -70             |
|             | Civil Violation                             | CV   | 11       | <b>A</b> | +22.2%   | +2              |
|             | Restricted Operators License                | RL   | 1        | ▼        | -66.7%   | -2              |
|             | Total                                       |      | 21,313   | ▼        | -4.7%    | -1,059          |
| Civil       | Garnishment                                 | GA   | 9,814    | <b>A</b> | +7.2%    | +660            |
| CIVII       | Warrant in Debt                             | WD   | 8,322    | <b>A</b> | +15.8%   | +1,134          |
|             | Unlawful Detainer                           | UD   | 2,441    | ▼        | -44.1%   | -1,925          |
|             | Motion for Judgment                         | MJ   | 932      | ▼        | -0.9%    | -8              |
|             | Abstract                                    | AJ   | 668      | <b>A</b> | +17.8%   | +101            |
|             | Admin License                               | AL   | 407      | ▼        | -18.4%   | -92             |
|             | Other                                       | OT   | 358      | ▼        | -2.7%    | -10             |
|             | Show Cause                                  | SC   | 324      | ▼        | -0.6%    | -2              |
|             | Preliminary Protective Order                | PP   | 285      | <b>A</b> | +2.2%    | +6              |
|             | Interrogatory                               | IN   | 276      | <b>A</b> | +40.1%   | +79             |
|             | Protective Order                            | PO   | 267      | <b>A</b> | +11.3%   | +27             |
|             | Bond Forfeiture                             | BF   | 192      | ▼        | -7.7%    | -16             |
|             | Detinue                                     | DT   | 169      | ▼        | -5.6%    | -10             |
|             | Tenants Assertion                           | TA   | 43       | <b>A</b> | +34.4%   | +11             |
|             | Impoundment                                 | IM   | 42       | ▼        | -20.8%   | -11             |
|             | Counterclaim                                | CC   | 24       | <b>A</b> | +14.3%   | +3              |
|             | Overweight                                  | OC   | 20       | <b>V</b> | -9.1%    | -2              |
|             | Capias                                      | CA   | 14       |          | +100.0%  | +7              |
|             | Petition-Restore Arms                       | PR   | 4        | ▼        | -20.0%   | -1              |
|             | Restricted Operators License                | RL   | 1        |          | 100.00/  | -               |
|             | Crossclaim                                  | CR   | 0        |          | -100.0%  | -1              |
|             | Third Party Claim                           | TH   | 0        |          | -100.0%  | -3              |
|             | Total                                       |      | 24,603   | ▼        | -0.2%    | -53             |
| Civil       | Mental Commitment                           | MC   | 475      | <u> </u> | +3.7%    | +17             |
| Commitments | Temporary Detention Order                   | TD   | 212      | <b>V</b> | -0.9%    | -2              |
|             | Emergency Custody Order                     | EC   | 52       |          | +67.7%   | +21             |
|             | Other                                       | ОТ   | 31       | <b>▼</b> | -53.7%   | -36             |
|             | Medical Emergency Temporary Detention Order | MT   | <u>2</u> | <b>_</b> | +100.0%  | +1              |
|             | Total                                       |      | 772      | <b>A</b> | 0.1%     | +1              |
|             | GRAND TOTAL                                 |      | 52,372   | ▼        | -2.4%    | -1,286          |
|             |                                             |      |          |          |          |                 |