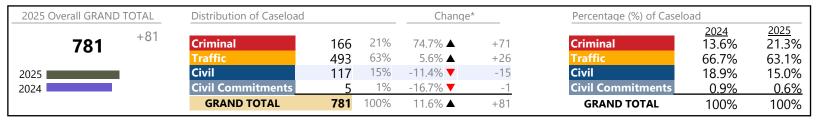

2025 Overall GRAND TOTAL Distribution of Caseload Change\* Percentage (%) of Caseload 2024 13.5% 2025 +2,156 13% 13.1% 14,761 Criminal 13.6% ▲ Criminal 1,931 +231 52% 45.1% 51.6% 7,617 33.9% ▲ +1,927Civil Civil 4,923 33% 0.0% +2 39.0% 33.4% 2025 **Civil Commitments** 2% -1.4% **T** 2.0% 2024 290 **Civil Commitments** 2.3% -4 **GRAND TOTAL** 14,761 100% 17.1% ▲ +2,156 **GRAND TOTAL** 100% 100%