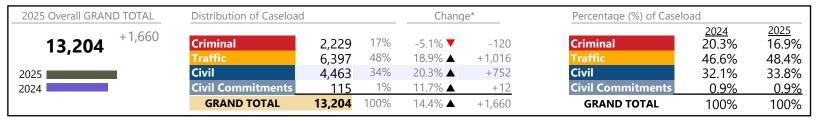

Virginia Beach

District: 2 FIPS: 810

| 2025 Overall GRAND TOTAL        | Distribution of Caseloa | d               |            | Chang              | e*             | Percentage (%) of Caselo | Percentage (%) of Caseload    |                        |
|---------------------------------|-------------------------|-----------------|------------|--------------------|----------------|--------------------------|-------------------------------|------------------------|
| <b>52,372</b> <sup>-1,286</sup> | Criminal Traffic        | 5,684<br>21.313 | 11%<br>41% | -3.0% ▼<br>-4.7% ▼ | -175<br>-1,059 | Criminal<br>Traffic      | <u>2024</u><br>10.9%<br>41.7% | 2025<br>10.9%<br>40.7% |
| 2025                            | Civil Commitments       | 24,603          | 47%<br>1%  | -0.2% ▼<br>0.1% ▲  | -53<br>+1      | Civil Commitments        | 46.0%<br>1.4%                 | 47.0%<br>1.5%          |
| 2024                            | GRAND TOTAL             | 52,372          | 100%       | -2.4% <b>V</b>     | -1,286         | GRAND TOTAL              | 100%                          | 100%                   |

### Filings by Division & Code

| Division    | Case Type Description                       | Code | Summary  | Change   | % Change | Absolute Change |
|-------------|---------------------------------------------|------|----------|----------|----------|-----------------|
| Criminal    | Misdemeanor                                 | M    | 3,262    | ▼        | -5.1%    | -176            |
| Cilililiai  | Felony                                      | F    | 1,671    | <b>A</b> | +2.9%    | +47             |
|             | Capias                                      | CA   | 419      | <b>A</b> | +1.2%    | +5              |
|             | Civil Violation                             | CV   | 216      | ▼        | -26.5%   | -78             |
|             | Show Cause                                  | SC   | 116      | <b>A</b> | +30.3%   | +27             |
|             | Total                                       |      | 5,684    | ▼        | -3.0%    | -175            |
| Traffic     | Infraction                                  | I    | 15,786   | ▼        | -1.7%    | -279            |
| Hailic      | Misdemeanor                                 | M    | 4,838    | ▼        | -11.3%   | -615            |
|             | Capias                                      | CA   | 421      | ▼        | -14.9%   | -74             |
|             | Show Cause                                  | SC   | 172      | ▼        | -10.9%   | -21             |
|             | Other                                       | 0    | 84       | ▼        | -45.5%   | -70             |
|             | Civil Violation                             | CV   | 11       | <b>A</b> | +22.2%   | +2              |
|             | Restricted Operators License                | RL   | 1        | ▼        | -66.7%   | -2              |
|             | Total                                       |      | 21,313   | ▼        | -4.7%    | -1,059          |
| Civil       | Garnishment                                 | GA   | 9,814    | <b>A</b> | +7.2%    | +660            |
| CIVII       | Warrant in Debt                             | WD   | 8,322    | <b>A</b> | +15.8%   | +1,134          |
|             | Unlawful Detainer                           | UD   | 2,441    | ▼        | -44.1%   | -1,925          |
|             | Motion for Judgment                         | MJ   | 932      | ▼        | -0.9%    | -8              |
|             | Abstract                                    | AJ   | 668      | <b>A</b> | +17.8%   | +101            |
|             | Admin License                               | AL   | 407      | ▼        | -18.4%   | -92             |
|             | Other                                       | OT   | 358      | ▼        | -2.7%    | -10             |
|             | Show Cause                                  | SC   | 324      | ▼        | -0.6%    | -2              |
|             | Preliminary Protective Order                | PP   | 285      | <b>A</b> | +2.2%    | +6              |
|             | Interrogatory                               | IN   | 276      | <b>A</b> | +40.1%   | +79             |
|             | Protective Order                            | PO   | 267      | <b>A</b> | +11.3%   | +27             |
|             | Bond Forfeiture                             | BF   | 192      | ▼        | -7.7%    | -16             |
|             | Detinue                                     | DT   | 169      | ▼        | -5.6%    | -10             |
|             | Tenants Assertion                           | TA   | 43       | <b>A</b> | +34.4%   | +11             |
|             | Impoundment                                 | IM   | 42       | ▼        | -20.8%   | -11             |
|             | Counterclaim                                | CC   | 24       | <b>A</b> | +14.3%   | +3              |
|             | Overweight                                  | OC   | 20       | <b>V</b> | -9.1%    | -2              |
|             | Capias                                      | CA   | 14       |          | +100.0%  | +7              |
|             | Petition-Restore Arms                       | PR   | 4        | ▼        | -20.0%   | -1              |
|             | Restricted Operators License                | RL   | 1        |          | 100.00/  | -               |
|             | Crossclaim                                  | CR   | 0        |          | -100.0%  | -1              |
|             | Third Party Claim                           | TH   | 0        |          | -100.0%  | -3              |
|             | Total                                       |      | 24,603   | ▼        | -0.2%    | -53             |
| Civil       | Mental Commitment                           | MC   | 475      | <u> </u> | +3.7%    | +17             |
| Commitments | Temporary Detention Order                   | TD   | 212      | <b>V</b> | -0.9%    | -2              |
|             | Emergency Custody Order                     | EC   | 52       |          | +67.7%   | +21             |
|             | Other                                       | ОТ   | 31       | <b>▼</b> | -53.7%   | -36             |
|             | Medical Emergency Temporary Detention Order | MT   | <u>2</u> | <b>_</b> | +100.0%  | +1              |
|             | Total                                       |      | 772      | <b>A</b> | 0.1%     | +1              |
|             | GRAND TOTAL                                 |      | 52,372   | ▼        | -2.4%    | -1,286          |
|             |                                             |      |          |          |          |                 |