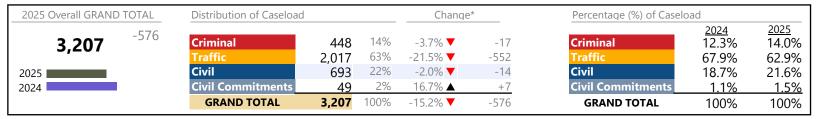

**Chesapeake**District: 1 FIPS: 550

| Filings by Major Case Category** |         |          |          |                 |
|----------------------------------|---------|----------|----------|-----------------|
| Category                         | Summary | Change   | % Change | Absolute Change |
| Felony                           | 973     | ▼        | -3.9%    | -39             |
| Garnishment                      | 4,452   | <b>A</b> | +21.7%   | +795            |
| General Civil                    | 4,796   | ▼        | +0.7%    | +32             |
| Infraction/Civil Violation       | 7,326   | ▼        | +46.8%   | +2,335          |
| Involuntary Civil Commitments    | 6       | ▼        | -14.3%   | -1              |
| Landlord /Tenant                 | 1,086   | <b>A</b> | -37.8%   | -660            |
| Misdemeanor                      | 3,831   | <b>A</b> | +10.9%   | +377            |
| Other                            | 1,685   | <b>A</b> | +10.1%   | +155            |
| Protective Orders                | 281     | ▼        | -11.4%   | -36             |
| GRAND TOTAL                      | 24,436  | <b>A</b> | 13.8%    | +2,958          |

Virginia Beach
District: 2 FIPS: 810

| Filings by Major Case Category** |         |          |          |                 |
|----------------------------------|---------|----------|----------|-----------------|
| Category                         | Summary | Change   | % Change | Absolute Change |
| Felony                           | 1,671   | <b>A</b> | +2.9%    | +47             |
| Garnishment                      | 10,090  | <b>A</b> | +7.9%    | +739            |
| General Civil                    | 9,450   | ▼        | +13.3%   | +1,112          |
| Infraction/Civil Violation       | 16,117  | ▼        | -2.6%    | -427            |
| Involuntary Civil Commitments    | 31      | ▼        | -53.7%   | -36             |
| Landlord /Tenant                 | 2,484   | ▼        | -43.5%   | -1,914          |
| Misdemeanor                      | 8,102   | ▼        | -8.9%    | -793            |
| Other                            | 3,875   | <b>A</b> | -1.2%    | -47             |
| Protective Orders                | 552     | <b>A</b> | +6.4%    | +33             |
| GRAND TOTAL                      | 52,372  | ▼        | -2.4%    | -1,286          |