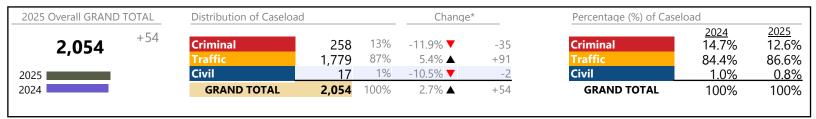

2025 Overall GRAND TOTAL Distribution of Caseload Change\* Percentage (%) of Caseload 2024 13.5% 2025 +2,156 13% 13.1% 14,761 Criminal 13.6% ▲ Criminal 1,931 +231 52% 45.1% 51.6% 7,617 33.9% ▲ +1,927Civil Civil 4,923 33% 0.0% +2 39.0% 33.4% 2025 **Civil Commitments** 2% -1.4% **T** 2.0% 2024 290 **Civil Commitments** 2.3% -4 **GRAND TOTAL** 14,761 100% 17.1% ▲ +2,156 **GRAND TOTAL** 100% 100%