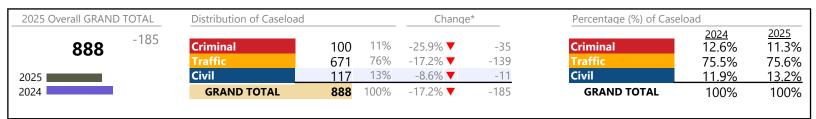

January 2025 thru May 2025 Filings (Compared to January 2024 thru May 2024)

2025 Overall GRAND TOTAL Distribution of Caseload Change\* Percentage (%) of Caseload 2025 2024 12.3% +2,958 10% 10.4% Criminal -3.9% **▼** Criminal 2,530 -104 24,436 41% 40.8% 9,963 40.6% ▲ +2,87933.0% Civil Civil 11,466 47% 1.0% ▲ +113 52.9% 46.9% 2025 **Civil Commitments** 2% 2024 477 17.2% +70 **Civil Commitments** 1.9% 2.0% **GRAND TOTAL** 24,436 100% +2,958 13.8% **GRAND TOTAL** 100% 100%

#### Filings by Division & Code

| Division    | Case Type Description                       | Code | Summary | Change                                | % Change | Absolute Change |
|-------------|---------------------------------------------|------|---------|---------------------------------------|----------|-----------------|
| Criminal    | Misdemeanor                                 | M    | 1,252   | ▼                                     | -9.3%    | -128            |
| Criminai    | Felony                                      | F    | 909     | ▼                                     | -2.9%    | -27             |
|             | Capias                                      | CA   | 275     | <b>A</b>                              | +10.9%   | +27             |
|             | Show Cause                                  | SC   | 57      | <b>A</b>                              | +16.3%   | +8              |
|             | Civil Violation                             | CV   | 37      | <b>A</b>                              | +76.2%   | +16             |
|             | Total                                       |      | 2,530   | ▼                                     | -3.9%    | -104            |
| Traffic     | Infraction                                  | I    | 7,062   | <b>A</b>                              | +61.0%   | +2,676          |
| Haine       | Misdemeanor                                 | M    | 2,362   | <b>A</b>                              | +28.8%   | +528            |
|             | Capias                                      | CA   | 211     | <b>A</b>                              | +16.6%   | +30             |
|             | Civil Violation                             | CV   | 196     | ▼                                     | -60.3%   | -298            |
|             | Felony                                      | F    | 64      | ▼                                     | -15.8%   | -12             |
|             | Show Cause                                  | SC   | 54      | <b>A</b>                              | +35.0%   | +14             |
|             | Other                                       | 0    | 14      | ▼                                     | -80.8%   | -59             |
|             | Total                                       |      | 9,963   | <b>A</b>                              | 40.6%    | +2,879          |
| Civil       | Warrant in Debt                             | WD   | 4,691   | <b>A</b>                              | +0.9%    | +42             |
| CIVII       | Garnishment                                 | GA   | 4,372   | <b>A</b>                              | +21.4%   | +771            |
|             | Unlawful Detainer                           | UD   | 1,071   | ▼                                     | -38.3%   | -666            |
|             | Zoning Violation                            | ZO   | 217     | ▼                                     | -9.6%    | -23             |
|             | Show Cause                                  | SC   | 216     | <b>A</b>                              | +66.2%   | +86             |
|             | Other                                       | OT   | 159     | <b>A</b>                              | -22.8%   | -47             |
|             | Preliminary Protective Order                | PP   | 155     | ▼                                     | -8.8%    | -15             |
|             | Protective Order                            | PO   | 126     | ▼                                     | -14.3%   | -21             |
|             | Admin License                               | AL   | 104     | ▼                                     | -25.7%   | -36             |
|             | Interrogatory                               | IN   | 80      | <b>A</b>                              | +42.9%   | +24             |
|             | Abstract                                    | AJ   | 77      | <b>A</b>                              | +20.3%   | +13             |
|             | Detinue                                     | DT   | 51      | ▼                                     | -21.5%   | -14             |
|             | Motion for Judgment                         | MJ   | 36      | $\leftrightarrow$                     |          | -               |
|             | Bond Forfeiture                             | BF   | 35      | ▼                                     | -32.7%   | -17             |
|             | Impoundment                                 | IM   | 24      | ▼                                     | -4.0%    | -1              |
|             | Overweight                                  | OC   | 17      | $\leftrightarrow$                     |          | _               |
|             | Tenants Assertion                           | TA   | 15      | <b>A</b>                              | +66.7%   | +6              |
|             | Counterclaim                                | CC   | 14      | <u> </u>                              | +366.7%  | +11             |
|             | Capias                                      | CA   | 4       | <b>A</b>                              | +300.0%  | +3              |
|             | Petition-Restore Arms                       | PR   | 2       | ▼                                     | -33.3%   | -1              |
|             | Crossclaim                                  | CR   | 0       | · · · · · · · · · · · · · · · · · · · | -100.0%  | -1              |
|             | Third Party Claim                           | TH   | Õ       | ·<br>•                                | -100.0%  | -1              |
|             | Total                                       |      | 11,466  | <b>A</b>                              | 1.0%     | +113            |
| Civil       | Temporary Detention Order                   | TD   | 174     | <b>A</b>                              | +14.5%   | +22             |
|             | Francisco de Cueta de Oudan                 | EC   | 159     | <b>A</b>                              | +16.1%   | +22             |
| Commitments | Mental Commitment                           | MC   | 137     | <b>A</b>                              | +26.9%   | +29             |
|             | Other                                       | OT   | 6       | $\leftrightarrow$                     |          | _               |
|             | Medical Emergency Temporary Detention Order | MT   | 1       | ▼                                     | -66.7%   | -2              |
|             | Petition                                    | PT   | 0       | ▼                                     | -100.0%  | -1              |
|             | Total                                       |      | 477     | <b>A</b>                              | 17.2%    | +70             |
|             | GRAND TOTAL                                 |      | 24,436  | <b>A</b>                              | 13.8%    | +2,958          |