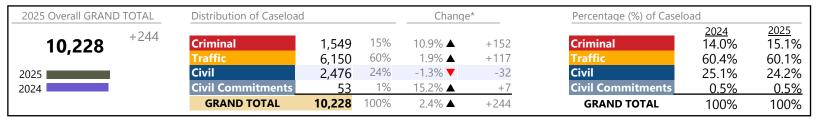

**GRAND TOTAL** 

|                             |                                             |    | Summary | Change            | % Change | Absolute Change |
|-----------------------------|---------------------------------------------|----|---------|-------------------|----------|-----------------|
| Civil                       | Mental Commitment                           | MC | 9,221   | <b>A</b>          | +0.7%    | +68             |
| Commitments                 | Temporary Detention Order                   | TD | 6,946   | <b>A</b>          | +0.3%    | +21             |
| Committeetts                | Emergency Custody Order                     | EC | 3,075   | ▼                 | -6.1%    | -201            |
|                             | Other                                       | OT | 1,829   | <b>A</b>          | +0.4%    | +7              |
|                             | Medical Emergency Temporary Detention Order | MT | 197     | <b>A</b>          | +27.1%   | +42             |
|                             | Petition                                    | PT | 131     | <b>A</b>          | +5.6%    | +7              |
|                             | Medical Emergency Custody Order             | ME | 8       | $\leftrightarrow$ |          |                 |
|                             | Total                                       |    | 21,407  | ▼                 | -0.3%    | -56             |
|                             | GRAND TOTAL                                 |    | 994,431 | <b>A</b>          | 1.2%     | +12,015         |
| Filings by Major C Category |                                             |    | Summary | Change            | % Change | Absolute Change |
|                             |                                             |    | 35,446  | <b>▼</b>          | -5.2%    | -1,932          |
| Felony                      |                                             |    |         | · ·               |          |                 |
| Garnishment                 |                                             |    | 82,036  | _                 | +12.7%   | +9,222          |
| General Civil               |                                             |    | 135,038 | ▼                 | +26.5%   | +28,301         |
| Infraction/Civil \          | /iolation                                   |    | 453,837 | <b>A</b>          | +0.8%    | +3,783          |
| Involuntary Civil           | Commitments                                 |    | 1,960   | <b>A</b>          | +0.7%    | +14             |
| Landlord /Tenar             | nt                                          |    | 37,502  | ▼                 | -36.1%   | -21,221         |
| Misdemeanor                 |                                             |    | 176,301 | ▼                 | -2.7%    | -4,901          |
| New to Workloa              | ad Study                                    |    | 1       | $\Leftrightarrow$ |          | 0               |
| Other                       | •                                           |    | 63,595  | ▼                 | -1.9%    | -1,199          |
| Protective Orde             | rs                                          |    | 8,715   | ▼                 | -0.6%    | -52             |

994,431

1.2%

 $<sup>\</sup>ensuremath{^{*}}$  Compared to same time period as previous year

<sup>\*\*</sup> Case Type Categories are defined in the 2017 Virginia Judicial Workload Assessment

Chesapeake
District: 1 FIPS: 550