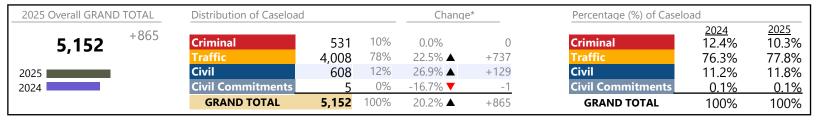

**GRAND TOTAL** 

|                             |                                             |    | Summary | Change            | % Change | Absolute Change |
|-----------------------------|---------------------------------------------|----|---------|-------------------|----------|-----------------|
| Civil                       | Mental Commitment                           | MC | 9,221   | <b>A</b>          | +0.7%    | +68             |
| Commitments                 | Temporary Detention Order                   | TD | 6,946   | <b>A</b>          | +0.3%    | +21             |
| Committeetts                | Emergency Custody Order                     | EC | 3,075   | ▼                 | -6.1%    | -201            |
|                             | Other                                       | OT | 1,829   | <b>A</b>          | +0.4%    | +7              |
|                             | Medical Emergency Temporary Detention Order | MT | 197     | <b>A</b>          | +27.1%   | +42             |
|                             | Petition                                    | PT | 131     | <b>A</b>          | +5.6%    | +7              |
|                             | Medical Emergency Custody Order             | ME | 8       | $\leftrightarrow$ |          |                 |
|                             | Total                                       |    | 21,407  | ▼                 | -0.3%    | -56             |
|                             | GRAND TOTAL                                 |    | 994,431 | <b>A</b>          | 1.2%     | +12,015         |
| Filings by Major C Category |                                             |    | Summary | Change            | % Change | Absolute Change |
|                             |                                             |    | 35,446  | <b>▼</b>          | -5.2%    | -1,932          |
| Felony                      |                                             |    |         | · ·               |          |                 |
| Garnishment                 |                                             |    | 82,036  | _                 | +12.7%   | +9,222          |
| General Civil               |                                             |    | 135,038 | ▼                 | +26.5%   | +28,301         |
| Infraction/Civil \          | /iolation                                   |    | 453,837 | <b>A</b>          | +0.8%    | +3,783          |
| Involuntary Civil           | Commitments                                 |    | 1,960   | <b>A</b>          | +0.7%    | +14             |
| Landlord /Tenar             | nt                                          |    | 37,502  | ▼                 | -36.1%   | -21,221         |
| Misdemeanor                 |                                             |    | 176,301 | ▼                 | -2.7%    | -4,901          |
| New to Workloa              | ad Study                                    |    | 1       | $\Leftrightarrow$ |          | 0               |
| Other                       | •                                           |    | 63,595  | ▼                 | -1.9%    | -1,199          |
| Protective Orde             | rs                                          |    | 8,715   | ▼                 | -0.6%    | -52             |

994,431

1.2%

 $<sup>\</sup>ensuremath{^{*}}$  Compared to same time period as previous year

<sup>\*\*</sup> Case Type Categories are defined in the 2017 Virginia Judicial Workload Assessment

Chesapeake
District: 1 FIPS: 550