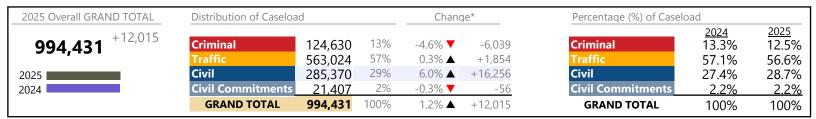

**GRAND TOTAL** 

|                             |                                             |    | Summary | Change            | % Change | Absolute Change |
|-----------------------------|---------------------------------------------|----|---------|-------------------|----------|-----------------|
| Civil                       | Mental Commitment                           | MC | 9,221   | <b>A</b>          | +0.7%    | +68             |
| Commitments                 | Temporary Detention Order                   | TD | 6,946   | <b>A</b>          | +0.3%    | +21             |
| Committeetts                | Emergency Custody Order                     | EC | 3,075   | ▼                 | -6.1%    | -201            |
|                             | Other                                       | OT | 1,829   | <b>A</b>          | +0.4%    | +7              |
|                             | Medical Emergency Temporary Detention Order | MT | 197     | <b>A</b>          | +27.1%   | +42             |
|                             | Petition                                    | PT | 131     | <b>A</b>          | +5.6%    | +7              |
|                             | Medical Emergency Custody Order             | ME | 8       | $\leftrightarrow$ |          |                 |
|                             | Total                                       |    | 21,407  | ▼                 | -0.3%    | -56             |
|                             | GRAND TOTAL                                 |    | 994,431 | <b>A</b>          | 1.2%     | +12,015         |
| Filings by Major C Category |                                             |    | Summary | Change            | % Change | Absolute Change |
|                             |                                             |    | 35,446  | <b>▼</b>          | -5.2%    | -1,932          |
| Felony                      |                                             |    |         | · ·               |          |                 |
| Garnishment                 |                                             |    | 82,036  | _                 | +12.7%   | +9,222          |
| General Civil               |                                             |    | 135,038 | ▼                 | +26.5%   | +28,301         |
| Infraction/Civil \          | /iolation                                   |    | 453,837 | <b>A</b>          | +0.8%    | +3,783          |
| Involuntary Civil           | Commitments                                 |    | 1,960   | <b>A</b>          | +0.7%    | +14             |
| Landlord /Tenar             | nt                                          |    | 37,502  | ▼                 | -36.1%   | -21,221         |
| Misdemeanor                 |                                             |    | 176,301 | ▼                 | -2.7%    | -4,901          |
| New to Workloa              | ad Study                                    |    | 1       | $\Leftrightarrow$ |          | 0               |
| Other                       | •                                           |    | 63,595  | ▼                 | -1.9%    | -1,199          |
| Protective Orde             | rs                                          |    | 8,715   | ▼                 | -0.6%    | -52             |

994,431

1.2%

 $<sup>\</sup>ensuremath{^{*}}$  Compared to same time period as previous year

<sup>\*\*</sup> Case Type Categories are defined in the 2017 Virginia Judicial Workload Assessment

Chesapeake
District: 1 FIPS: 550