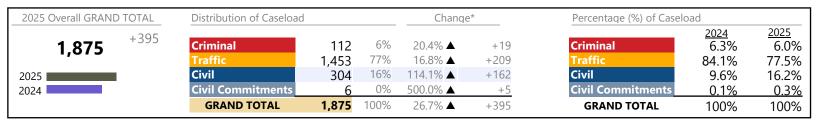

January 2025 thru May 2025 Filings (Compared to January 2024 thru May 2024)

2025 Overall GRAND TOTAL Distribution of Caseload Change\* Percentage (%) of Caseload 2025 2024 12.3% +2,958 10% 10.4% Criminal -3.9% **▼** Criminal 2,530 -104 24,436 41% 40.8% 9,963 40.6% ▲ +2,87933.0% Civil Civil 11,466 47% 1.0% ▲ +113 52.9% 46.9% 2025 **Civil Commitments** 2% 2024 477 17.2% +70 **Civil Commitments** 1.9% 2.0% **GRAND TOTAL** 24,436 100% +2,958 13.8% **GRAND TOTAL** 100% 100%

#### Filings by Division & Code

| Division    | Case Type Description                       | Code | Summary | Change                                | % Change | Absolute Change |
|-------------|---------------------------------------------|------|---------|---------------------------------------|----------|-----------------|
| Criminal    | Misdemeanor                                 | M    | 1,252   | ▼                                     | -9.3%    | -128            |
| Criminai    | Felony                                      | F    | 909     | ▼                                     | -2.9%    | -27             |
|             | Capias                                      | CA   | 275     | <b>A</b>                              | +10.9%   | +27             |
|             | Show Cause                                  | SC   | 57      | <b>A</b>                              | +16.3%   | +8              |
|             | Civil Violation                             | CV   | 37      | <b>A</b>                              | +76.2%   | +16             |
|             | Total                                       |      | 2,530   | ▼                                     | -3.9%    | -104            |
| Traffic     | Infraction                                  | I    | 7,062   | <b>A</b>                              | +61.0%   | +2,676          |
| Haine       | Misdemeanor                                 | M    | 2,362   | <b>A</b>                              | +28.8%   | +528            |
|             | Capias                                      | CA   | 211     | <b>A</b>                              | +16.6%   | +30             |
|             | Civil Violation                             | CV   | 196     | ▼                                     | -60.3%   | -298            |
|             | Felony                                      | F    | 64      | ▼                                     | -15.8%   | -12             |
|             | Show Cause                                  | SC   | 54      | <b>A</b>                              | +35.0%   | +14             |
|             | Other                                       | 0    | 14      | ▼                                     | -80.8%   | -59             |
|             | Total                                       |      | 9,963   | <b>A</b>                              | 40.6%    | +2,879          |
| Civil       | Warrant in Debt                             | WD   | 4,691   | <b>A</b>                              | +0.9%    | +42             |
| CIVII       | Garnishment                                 | GA   | 4,372   | <b>A</b>                              | +21.4%   | +771            |
|             | Unlawful Detainer                           | UD   | 1,071   | ▼                                     | -38.3%   | -666            |
|             | Zoning Violation                            | ZO   | 217     | ▼                                     | -9.6%    | -23             |
|             | Show Cause                                  | SC   | 216     | <b>A</b>                              | +66.2%   | +86             |
|             | Other                                       | OT   | 159     | <b>A</b>                              | -22.8%   | -47             |
|             | Preliminary Protective Order                | PP   | 155     | ▼                                     | -8.8%    | -15             |
|             | Protective Order                            | PO   | 126     | ▼                                     | -14.3%   | -21             |
|             | Admin License                               | AL   | 104     | ▼                                     | -25.7%   | -36             |
|             | Interrogatory                               | IN   | 80      | <b>A</b>                              | +42.9%   | +24             |
|             | Abstract                                    | AJ   | 77      | <b>A</b>                              | +20.3%   | +13             |
|             | Detinue                                     | DT   | 51      | ▼                                     | -21.5%   | -14             |
|             | Motion for Judgment                         | MJ   | 36      | $\leftrightarrow$                     |          | -               |
|             | Bond Forfeiture                             | BF   | 35      | ▼                                     | -32.7%   | -17             |
|             | Impoundment                                 | IM   | 24      | ▼                                     | -4.0%    | -1              |
|             | Overweight                                  | OC   | 17      | $\leftrightarrow$                     |          | _               |
|             | Tenants Assertion                           | TA   | 15      | <b>A</b>                              | +66.7%   | +6              |
|             | Counterclaim                                | CC   | 14      | <u> </u>                              | +366.7%  | +11             |
|             | Capias                                      | CA   | 4       | <b>A</b>                              | +300.0%  | +3              |
|             | Petition-Restore Arms                       | PR   | 2       | ▼                                     | -33.3%   | -1              |
|             | Crossclaim                                  | CR   | 0       | · · · · · · · · · · · · · · · · · · · | -100.0%  | -1              |
|             | Third Party Claim                           | TH   | Õ       | ·<br>•                                | -100.0%  | -1              |
|             | Total                                       |      | 11,466  | <b>A</b>                              | 1.0%     | +113            |
| Civil       | Temporary Detention Order                   | TD   | 174     | <b>A</b>                              | +14.5%   | +22             |
|             | Francisco de Cueta de Oudan                 | EC   | 159     | <b>A</b>                              | +16.1%   | +22             |
| Commitments | Mental Commitment                           | MC   | 137     | <b>A</b>                              | +26.9%   | +29             |
|             | Other                                       | OT   | 6       | $\leftrightarrow$                     |          | _               |
|             | Medical Emergency Temporary Detention Order | MT   | 1       | ▼                                     | -66.7%   | -2              |
|             | Petition                                    | PT   | 0       | ▼                                     | -100.0%  | -1              |
|             | Total                                       |      | 477     | <b>A</b>                              | 17.2%    | +70             |
|             | GRAND TOTAL                                 |      | 24,436  | <b>A</b>                              | 13.8%    | +2,958          |