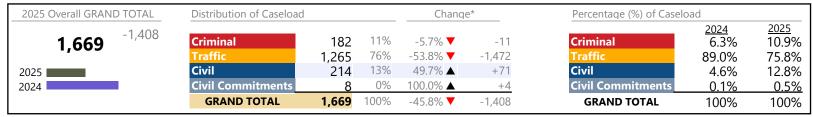

January 2025 thru May 2025 Filings (Compared to January 2024 thru May 2024)

2025 Overall GRAND TOTAL Distribution of Caseload Change\* Percentage (%) of Caseload 2025 2024 12.3% +2,958 10% 10.4% Criminal -3.9% **▼** Criminal 2,530 -104 24,436 41% 40.8% 9,963 40.6% ▲ +2,87933.0% Civil Civil 11,466 47% 1.0% ▲ +113 52.9% 46.9% 2025 **Civil Commitments** 2% 2024 477 17.2% +70 **Civil Commitments** 1.9% 2.0% **GRAND TOTAL** 24,436 100% +2,958 13.8% **GRAND TOTAL** 100% 100%

#### Filings by Division & Code

| Division    | Case Type Description                       | Code | Summary | Change                                | % Change | Absolute Change |
|-------------|---------------------------------------------|------|---------|---------------------------------------|----------|-----------------|
| Criminal    | Misdemeanor                                 | M    | 1,252   | ▼                                     | -9.3%    | -128            |
| Criminai    | Felony                                      | F    | 909     | ▼                                     | -2.9%    | -27             |
|             | Capias                                      | CA   | 275     | <b>A</b>                              | +10.9%   | +27             |
|             | Show Cause                                  | SC   | 57      | <b>A</b>                              | +16.3%   | +8              |
|             | Civil Violation                             | CV   | 37      | <b>A</b>                              | +76.2%   | +16             |
|             | Total                                       |      | 2,530   | ▼                                     | -3.9%    | -104            |
| Traffic     | Infraction                                  | I    | 7,062   | <b>A</b>                              | +61.0%   | +2,676          |
| Haine       | Misdemeanor                                 | M    | 2,362   | <b>A</b>                              | +28.8%   | +528            |
|             | Capias                                      | CA   | 211     | <b>A</b>                              | +16.6%   | +30             |
|             | Civil Violation                             | CV   | 196     | ▼                                     | -60.3%   | -298            |
|             | Felony                                      | F    | 64      | ▼                                     | -15.8%   | -12             |
|             | Show Cause                                  | SC   | 54      | <b>A</b>                              | +35.0%   | +14             |
|             | Other                                       | 0    | 14      | ▼                                     | -80.8%   | -59             |
|             | Total                                       |      | 9,963   | <b>A</b>                              | 40.6%    | +2,879          |
| Civil       | Warrant in Debt                             | WD   | 4,691   | <b>A</b>                              | +0.9%    | +42             |
| CIVII       | Garnishment                                 | GA   | 4,372   | <b>A</b>                              | +21.4%   | +771            |
|             | Unlawful Detainer                           | UD   | 1,071   | ▼                                     | -38.3%   | -666            |
|             | Zoning Violation                            | ZO   | 217     | ▼                                     | -9.6%    | -23             |
|             | Show Cause                                  | SC   | 216     | <b>A</b>                              | +66.2%   | +86             |
|             | Other                                       | OT   | 159     | <b>A</b>                              | -22.8%   | -47             |
|             | Preliminary Protective Order                | PP   | 155     | ▼                                     | -8.8%    | -15             |
|             | Protective Order                            | PO   | 126     | ▼                                     | -14.3%   | -21             |
|             | Admin License                               | AL   | 104     | ▼                                     | -25.7%   | -36             |
|             | Interrogatory                               | IN   | 80      | <b>A</b>                              | +42.9%   | +24             |
|             | Abstract                                    | AJ   | 77      | <b>A</b>                              | +20.3%   | +13             |
|             | Detinue                                     | DT   | 51      | ▼                                     | -21.5%   | -14             |
|             | Motion for Judgment                         | MJ   | 36      | $\leftrightarrow$                     |          | -               |
|             | Bond Forfeiture                             | BF   | 35      | ▼                                     | -32.7%   | -17             |
|             | Impoundment                                 | IM   | 24      | ▼                                     | -4.0%    | -1              |
|             | Overweight                                  | OC   | 17      | $\leftrightarrow$                     |          | _               |
|             | Tenants Assertion                           | TA   | 15      | <b>A</b>                              | +66.7%   | +6              |
|             | Counterclaim                                | CC   | 14      | <u> </u>                              | +366.7%  | +11             |
|             | Capias                                      | CA   | 4       | <b>A</b>                              | +300.0%  | +3              |
|             | Petition-Restore Arms                       | PR   | 2       | ▼                                     | -33.3%   | -1              |
|             | Crossclaim                                  | CR   | 0       | · · · · · · · · · · · · · · · · · · · | -100.0%  | -1              |
|             | Third Party Claim                           | TH   | Õ       | ·<br>•                                | -100.0%  | -1              |
|             | Total                                       |      | 11,466  | <b>A</b>                              | 1.0%     | +113            |
| Civil       | Temporary Detention Order                   | TD   | 174     | <b>A</b>                              | +14.5%   | +22             |
|             | Francisco de Cueta de Oudan                 | EC   | 159     | <b>A</b>                              | +16.1%   | +22             |
| Commitments | Mental Commitment                           | MC   | 137     | <b>A</b>                              | +26.9%   | +29             |
|             | Other                                       | OT   | 6       | $\leftrightarrow$                     |          | _               |
|             | Medical Emergency Temporary Detention Order | MT   | 1       | ▼                                     | -66.7%   | -2              |
|             | Petition                                    | PT   | 0       | ▼                                     | -100.0%  | -1              |
|             | Total                                       |      | 477     | <b>A</b>                              | 17.2%    | +70             |
|             | GRAND TOTAL                                 |      | 24,436  | <b>A</b>                              | 13.8%    | +2,958          |