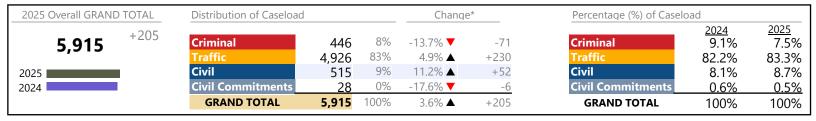

2025 Overall GRAND TOTAL Distribution of Caseload Change\* Percentage (%) of Caseload 2024 13.5% 2025 +2,156 13% 13.1% 14,761 Criminal 13.6% ▲ Criminal 1,931 +231 52% 45.1% 51.6% 7,617 33.9% ▲ +1,927Civil Civil 4,923 33% 0.0% +2 39.0% 33.4% 2025 **Civil Commitments** 2% -1.4% **T** 2.0% 2024 290 **Civil Commitments** 2.3% -4 **GRAND TOTAL** 14,761 100% 17.1% ▲ +2,156 **GRAND TOTAL** 100% 100%