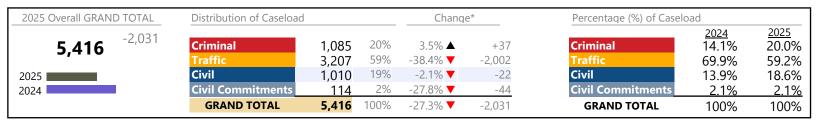

Virginia Beach

District: 2 FIPS: 810

| 2025 Overall GRAND TOTAL        | Distribution of Caseloa | d               |            | Chang              | e*             | Percentage (%) of Caselo | Percentage (%) of Caseload    |                        |
|---------------------------------|-------------------------|-----------------|------------|--------------------|----------------|--------------------------|-------------------------------|------------------------|
| <b>52,372</b> <sup>-1,286</sup> | Criminal Traffic        | 5,684<br>21.313 | 11%<br>41% | -3.0% ▼<br>-4.7% ▼ | -175<br>-1,059 | Criminal<br>Traffic      | <u>2024</u><br>10.9%<br>41.7% | 2025<br>10.9%<br>40.7% |
| 2025                            | Civil Commitments       | 24,603          | 47%<br>1%  | -0.2% ▼<br>0.1% ▲  | -53<br>+1      | Civil Commitments        | 46.0%<br>1.4%                 | 47.0%<br>1.5%          |
| 2024                            | GRAND TOTAL             | 52,372          | 100%       | -2.4% <b>V</b>     | -1,286         | GRAND TOTAL              | 100%                          | 100%                   |

### Filings by Division & Code

| Division    | Case Type Description                       | Code | Summary  | Change   | % Change | Absolute Change |
|-------------|---------------------------------------------|------|----------|----------|----------|-----------------|
| Criminal    | Misdemeanor                                 | M    | 3,262    | ▼        | -5.1%    | -176            |
| Cilililiai  | Felony                                      | F    | 1,671    | <b>A</b> | +2.9%    | +47             |
|             | Capias                                      | CA   | 419      | <b>A</b> | +1.2%    | +5              |
|             | Civil Violation                             | CV   | 216      | ▼        | -26.5%   | -78             |
|             | Show Cause                                  | SC   | 116      | <b>A</b> | +30.3%   | +27             |
|             | Total                                       |      | 5,684    | ▼        | -3.0%    | -175            |
| Traffic     | Infraction                                  | I    | 15,786   | ▼        | -1.7%    | -279            |
| Hailic      | Misdemeanor                                 | M    | 4,838    | ▼        | -11.3%   | -615            |
|             | Capias                                      | CA   | 421      | ▼        | -14.9%   | -74             |
|             | Show Cause                                  | SC   | 172      | ▼        | -10.9%   | -21             |
|             | Other                                       | 0    | 84       | ▼        | -45.5%   | -70             |
|             | Civil Violation                             | CV   | 11       | <b>A</b> | +22.2%   | +2              |
|             | Restricted Operators License                | RL   | 1        | ▼        | -66.7%   | -2              |
|             | Total                                       |      | 21,313   | ▼        | -4.7%    | -1,059          |
| Civil       | Garnishment                                 | GA   | 9,814    | <b>A</b> | +7.2%    | +660            |
| CIVII       | Warrant in Debt                             | WD   | 8,322    | <b>A</b> | +15.8%   | +1,134          |
|             | Unlawful Detainer                           | UD   | 2,441    | ▼        | -44.1%   | -1,925          |
|             | Motion for Judgment                         | MJ   | 932      | ▼        | -0.9%    | -8              |
|             | Abstract                                    | AJ   | 668      | <b>A</b> | +17.8%   | +101            |
|             | Admin License                               | AL   | 407      | ▼        | -18.4%   | -92             |
|             | Other                                       | OT   | 358      | ▼        | -2.7%    | -10             |
|             | Show Cause                                  | SC   | 324      | ▼        | -0.6%    | -2              |
|             | Preliminary Protective Order                | PP   | 285      | <b>A</b> | +2.2%    | +6              |
|             | Interrogatory                               | IN   | 276      | <b>A</b> | +40.1%   | +79             |
|             | Protective Order                            | PO   | 267      | <b>A</b> | +11.3%   | +27             |
|             | Bond Forfeiture                             | BF   | 192      | ▼        | -7.7%    | -16             |
|             | Detinue                                     | DT   | 169      | ▼        | -5.6%    | -10             |
|             | Tenants Assertion                           | TA   | 43       | <b>A</b> | +34.4%   | +11             |
|             | Impoundment                                 | IM   | 42       | ▼        | -20.8%   | -11             |
|             | Counterclaim                                | CC   | 24       | <b>A</b> | +14.3%   | +3              |
|             | Overweight                                  | OC   | 20       | <b>V</b> | -9.1%    | -2              |
|             | Capias                                      | CA   | 14       |          | +100.0%  | +7              |
|             | Petition-Restore Arms                       | PR   | 4        | ▼        | -20.0%   | -1              |
|             | Restricted Operators License                | RL   | 1        |          | 100.00/  | -               |
|             | Crossclaim                                  | CR   | 0        |          | -100.0%  | -1              |
|             | Third Party Claim                           | TH   | 0        |          | -100.0%  | -3              |
|             | Total                                       |      | 24,603   | ▼        | -0.2%    | -53             |
| Civil       | Mental Commitment                           | MC   | 475      | <u> </u> | +3.7%    | +17             |
| Commitments | Temporary Detention Order                   | TD   | 212      | <b>V</b> | -0.9%    | -2              |
|             | Emergency Custody Order                     | EC   | 52       |          | +67.7%   | +21             |
|             | Other                                       | ОТ   | 31       | <b>▼</b> | -53.7%   | -36             |
|             | Medical Emergency Temporary Detention Order | MT   | <u>2</u> | <b>_</b> | +100.0%  | +1              |
|             | Total                                       |      | 772      | <b>A</b> | 0.1%     | +1              |
|             | GRAND TOTAL                                 |      | 52,372   | ▼        | -2.4%    | -1,286          |
|             |                                             |      |          |          |          |                 |