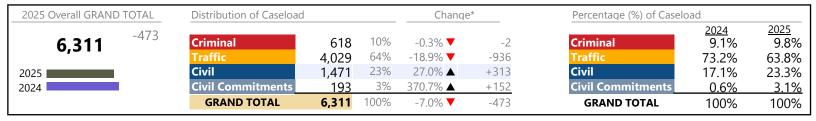

January 2025 thru May 2025 Filings (Compared to January 2024 thru May 2024)

2025 Overall GRAND TOTAL Distribution of Caseload Change\* Percentage (%) of Caseload 2025 2024 12.3% +2,958 10% 10.4% Criminal -3.9% **▼** Criminal 2,530 -104 24,436 41% 40.8% 9,963 40.6% ▲ +2,87933.0% Civil Civil 11,466 47% 1.0% ▲ +113 52.9% 46.9% 2025 **Civil Commitments** 2% 2024 477 17.2% +70 **Civil Commitments** 1.9% 2.0% **GRAND TOTAL** 24,436 100% +2,958 13.8% **GRAND TOTAL** 100% 100%

#### Filings by Division & Code

| Division    | Case Type Description                       | Code | Summary | Change                                | % Change | Absolute Change |
|-------------|---------------------------------------------|------|---------|---------------------------------------|----------|-----------------|
| Criminal    | Misdemeanor                                 | M    | 1,252   | ▼                                     | -9.3%    | -128            |
| Criminai    | Felony                                      | F    | 909     | ▼                                     | -2.9%    | -27             |
|             | Capias                                      | CA   | 275     | <b>A</b>                              | +10.9%   | +27             |
|             | Show Cause                                  | SC   | 57      | <b>A</b>                              | +16.3%   | +8              |
|             | Civil Violation                             | CV   | 37      | <b>A</b>                              | +76.2%   | +16             |
|             | Total                                       |      | 2,530   | ▼                                     | -3.9%    | -104            |
| Traffic     | Infraction                                  | I    | 7,062   | <b>A</b>                              | +61.0%   | +2,676          |
| Haine       | Misdemeanor                                 | M    | 2,362   | <b>A</b>                              | +28.8%   | +528            |
|             | Capias                                      | CA   | 211     | <b>A</b>                              | +16.6%   | +30             |
|             | Civil Violation                             | CV   | 196     | ▼                                     | -60.3%   | -298            |
|             | Felony                                      | F    | 64      | ▼                                     | -15.8%   | -12             |
|             | Show Cause                                  | SC   | 54      | <b>A</b>                              | +35.0%   | +14             |
|             | Other                                       | 0    | 14      | ▼                                     | -80.8%   | -59             |
|             | Total                                       |      | 9,963   | <b>A</b>                              | 40.6%    | +2,879          |
| Civil       | Warrant in Debt                             | WD   | 4,691   | <b>A</b>                              | +0.9%    | +42             |
| CIVII       | Garnishment                                 | GA   | 4,372   | <b>A</b>                              | +21.4%   | +771            |
|             | Unlawful Detainer                           | UD   | 1,071   | ▼                                     | -38.3%   | -666            |
|             | Zoning Violation                            | ZO   | 217     | ▼                                     | -9.6%    | -23             |
|             | Show Cause                                  | SC   | 216     | <b>A</b>                              | +66.2%   | +86             |
|             | Other                                       | OT   | 159     | <b>A</b>                              | -22.8%   | -47             |
|             | Preliminary Protective Order                | PP   | 155     | ▼                                     | -8.8%    | -15             |
|             | Protective Order                            | PO   | 126     | ▼                                     | -14.3%   | -21             |
|             | Admin License                               | AL   | 104     | ▼                                     | -25.7%   | -36             |
|             | Interrogatory                               | IN   | 80      | <b>A</b>                              | +42.9%   | +24             |
|             | Abstract                                    | AJ   | 77      | <b>A</b>                              | +20.3%   | +13             |
|             | Detinue                                     | DT   | 51      | ▼                                     | -21.5%   | -14             |
|             | Motion for Judgment                         | MJ   | 36      | $\leftrightarrow$                     |          | -               |
|             | Bond Forfeiture                             | BF   | 35      | ▼                                     | -32.7%   | -17             |
|             | Impoundment                                 | IM   | 24      | ▼                                     | -4.0%    | -1              |
|             | Overweight                                  | OC   | 17      | $\leftrightarrow$                     |          | _               |
|             | Tenants Assertion                           | TA   | 15      | <b>A</b>                              | +66.7%   | +6              |
|             | Counterclaim                                | CC   | 14      | <u> </u>                              | +366.7%  | +11             |
|             | Capias                                      | CA   | 4       | <b>A</b>                              | +300.0%  | +3              |
|             | Petition-Restore Arms                       | PR   | 2       | ▼                                     | -33.3%   | -1              |
|             | Crossclaim                                  | CR   | 0       | · · · · · · · · · · · · · · · · · · · | -100.0%  | -1              |
|             | Third Party Claim                           | TH   | Õ       | ·<br>•                                | -100.0%  | -1              |
|             | Total                                       |      | 11,466  | <b>A</b>                              | 1.0%     | +113            |
| Civil       | Temporary Detention Order                   | TD   | 174     | <b>A</b>                              | +14.5%   | +22             |
|             | Francisco de Cueta de Oudan                 | EC   | 159     | <b>A</b>                              | +16.1%   | +22             |
| Commitments | Mental Commitment                           | MC   | 137     | <b>A</b>                              | +26.9%   | +29             |
|             | Other                                       | OT   | 6       | $\leftrightarrow$                     |          | _               |
|             | Medical Emergency Temporary Detention Order | MT   | 1       | ▼                                     | -66.7%   | -2              |
|             | Petition                                    | PT   | 0       | ▼                                     | -100.0%  | -1              |
|             | Total                                       |      | 477     | <b>A</b>                              | 17.2%    | +70             |
|             | GRAND TOTAL                                 |      | 24,436  | <b>A</b>                              | 13.8%    | +2,958          |