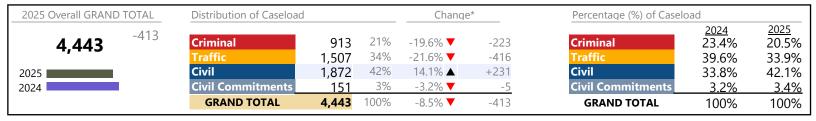

| 1,176   | <b>A</b> | +9.2%    | +99                    |
| Other                      | 381     | <b>_</b> | -3.1%    | -12                    |
| Protective Orders          | 19      | ▼        | -13.6%   | -3                     |

<sup>\*</sup> Compared to same time period as previous year

<sup>\*\*</sup> Case Type Categories are defined in the 2017 Virginia Judicial Workload Assessment

January 2025 thru May 2025 Filings (Compared to January 2024 thru May 2024)

Warren
District: 26 FIPS: 187

**GRAND TOTAL 4,996** ▲ 15.9% +684

\* Compared to same time period as previous year

\*\* Case Type Categories are defined in the 2017 Virginia Judicial Workload Assessment

Winchester

January 2025 thru May 2025 Filings (Compared to January 2024 thru May 2024)

District: 26 FIPS: 840



#### Filings by Division & Code

| Tillings by Divisio | on a code                                   |      |         |                   |          |                        |
|---------------------|---------------------------------------------|------|---------|-------------------|----------|------------------------|
| Division            | Case Type Description                       | Code | Summary | Change            | % Change | <b>Absolute Change</b> |
| Criminal            | Misdemeanor                                 | M    | 522     | ▼                 | -22.8%   | -154                   |
| Criminal            | Felony                                      | F    | 164     | ▼                 | -36.9%   | -96                    |
|                     | Capias