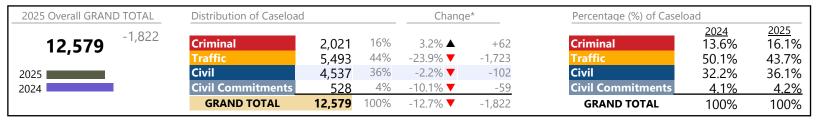

**GRAND TOTAL** 

|                             |                                             |    | Summary | Change            | % Change | Absolute Change |
|-----------------------------|---------------------------------------------|----|---------|-------------------|----------|-----------------|
| Civil                       | Mental Commitment                           | MC | 9,221   | <b>A</b>          | +0.7%    | +68             |
| Commitments                 | Temporary Detention Order                   | TD | 6,946   | <b>A</b>          | +0.3%    | +21             |
| Committeetts                | Emergency Custody Order                     | EC | 3,075   | ▼                 | -6.1%    | -201            |
|                             | Other                                       | OT | 1,829   | <b>A</b>          | +0.4%    | +7              |
|                             | Medical Emergency Temporary Detention Order | MT | 197     | <b>A</b>          | +27.1%   | +42             |
|                             | Petition                                    | PT | 131     | <b>A</b>          | +5.6%    | +7              |
|                             | Medical Emergency Custody Order             | ME | 8       | $\leftrightarrow$ |          |                 |
|                             | Total                                       |    | 21,407  | ▼                 | -0.3%    | -56             |
|                             | GRAND TOTAL                                 |    | 994,431 | <b>A</b>          | 1.2%     | +12,015         |
| Filings by Major C Category |                                             |    | Summary | Change            | % Change | Absolute Change |
|                             |                                             |    | 35,446  | <b>▼</b>          | -5.2%    | -1,932          |
| Felony                      |                                             |    |         | · ·               |          |                 |
| Garnishment                 |                                             |    | 82,036  | _                 | +12.7%   | +9,222          |
| General Civil               |                                             |    | 135,038 | ▼                 | +26.5%   | +28,301         |
| Infraction/Civil \          | /iolation                                   |    | 453,837 | <b>A</b>          | +0.8%    | +3,783          |
| Involuntary Civil           | Commitments                                 |    | 1,960   | <b>A</b>          | +0.7%    | +14             |
| Landlord /Tenar             | nt                                          |    | 37,502  | ▼                 | -36.1%   | -21,221         |
| Misdemeanor                 |                                             |    | 176,301 | ▼                 | -2.7%    | -4,901          |
| New to Workloa              | ad Study                                    |    | 1       | $\Leftrightarrow$ |          | 0               |
| Other                       | •                                           |    | 63,595  | ▼                 | -1.9%    | -1,199          |
| Protective Orde             | rs                                          |    | 8,715   | ▼                 | -0.6%    | -52             |

994,431

1.2%

 $<sup>\</sup>ensuremath{^{*}}$  Compared to same time period as previous year

<sup>\*\*</sup> Case Type Categories are defined in the 2017 Virginia Judicial Workload Assessment

Chesapeake
District: 1 FIPS: 550