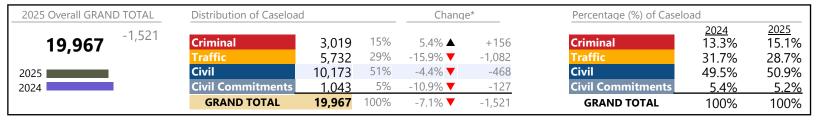

2025 Overall GRAND TOTAL Distribution of Caseload Change\* Percentage (%) of Caseload 2024 13.5% 2025 +2,156 13% 13.1% 14,761 Criminal 13.6% ▲ Criminal 1,931 +231 52% 45.1% 51.6% 7,617 33.9% ▲ +1,927Civil Civil 4,923 33% 0.0% +2 39.0% 33.4% 2025 **Civil Commitments** 2% -1.4% **T** 2.0% 2024 290 **Civil Commitments** 2.3% -4 **GRAND TOTAL** 14,761 100% 17.1% ▲ +2,156 **GRAND TOTAL** 100% 100%