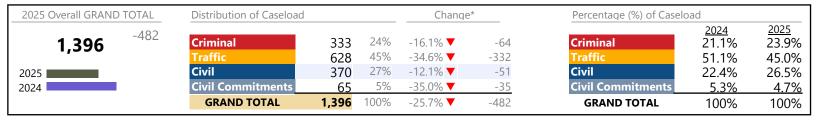

2025 Overall GRAND TOTAL Distribution of Caseload Change\* Percentage (%) of Caseload 2024 13.5% 2025 +2,156 13% 13.1% 14,761 Criminal 13.6% ▲ Criminal 1,931 +231 52% 45.1% 51.6% 7,617 33.9% ▲ +1,927Civil Civil 4,923 33% 0.0% +2 39.0% 33.4% 2025 **Civil Commitments** 2% -1.4% **T** 2.0% 2024 290 **Civil Commitments** 2.3% -4 **GRAND TOTAL** 14,761 100% 17.1% ▲ +2,156 **GRAND TOTAL** 100% 100%