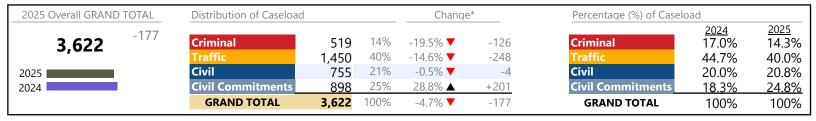

2025 Overall GRAND TOTAL Distribution of Caseload Change\* Percentage (%) of Caseload 2024 13.5% 2025 +2,156 13% 13.1% 14,761 Criminal 13.6% ▲ Criminal 1,931 +231 52% 45.1% 51.6% 7,617 33.9% ▲ +1,927Civil Civil 4,923 33% 0.0% +2 39.0% 33.4% 2025 **Civil Commitments** 2% -1.4% **T** 2.0% 2024 290 **Civil Commitments** 2.3% -4 **GRAND TOTAL** 14,761 100% 17.1% ▲ +2,156 **GRAND TOTAL** 100% 100%