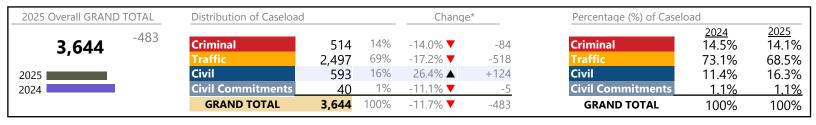

January 2025 thru May 2025 Filings (Compared to January 2024 thru May 2024)

2025 Overall GRAND TOTAL Distribution of Caseload Change\* Percentage (%) of Caseload 2025 2024 12.3% +2,958 10% 10.4% Criminal -3.9% **▼** Criminal 2,530 -104 24,436 41% 40.8% 9,963 40.6% ▲ +2,87933.0% Civil Civil 11,466 47% 1.0% ▲ +113 52.9% 46.9% 2025 **Civil Commitments** 2% 2024 477 17.2% +70 **Civil Commitments** 1.9% 2.0% **GRAND TOTAL** 24,436 100% +2,958 13.8% **GRAND TOTAL** 100% 100%

#### Filings by Division & Code

| Division    | Case Type Description                       | Code | Summary | Change                                | % Change | Absolute Change |
|-------------|---------------------------------------------|------|---------|---------------------------------------|----------|-----------------|
| Criminal    | Misdemeanor                                 | M    | 1,252   | ▼                                     | -9.3%    | -128            |
| Criminai    | Felony                                      | F    | 909     | ▼                                     | -2.9%    | -27             |
|             | Capias                                      | CA   | 275     | <b>A</b>                              | +10.9%   | +27             |
|             | Show Cause                                  | SC   | 57      | <b>A</b>                              | +16.3%   | +8              |
|             | Civil Violation                             | CV   | 37      | <b>A</b>                              | +76.2%   | +16             |
|             | Total                                       |      | 2,530   | ▼                                     | -3.9%    | -104            |
| Traffic     | Infraction                                  | I    | 7,062   | <b>A</b>                              | +61.0%   | +2,676          |
| Haine       | Misdemeanor                                 | M    | 2,362   | <b>A</b>                              | +28.8%   | +528            |
|             | Capias                                      | CA   | 211     | <b>A</b>                              | +16.6%   | +30             |
|             | Civil Violation                             | CV   | 196     | ▼                                     | -60.3%   | -298            |
|             | Felony                                      | F    | 64      | ▼                                     | -15.8%   | -12             |
|             | Show Cause                                  | SC   | 54      | <b>A</b>                              | +35.0%   | +14             |
|             | Other                                       | 0    | 14      | ▼                                     | -80.8%   | -59             |
|             | Total                                       |      | 9,963   | <b>A</b>                              | 40.6%    | +2,879          |
| Civil       | Warrant in Debt                             | WD   | 4,691   | <b>A</b>                              | +0.9%    | +42             |
| CIVII       | Garnishment                                 | GA   | 4,372   | <b>A</b>                              | +21.4%   | +771            |
|             | Unlawful Detainer                           | UD   | 1,071   | ▼                                     | -38.3%   | -666            |
|             | Zoning Violation                            | ZO   | 217     | ▼                                     | -9.6%    | -23             |
|             | Show Cause                                  | SC   | 216     | <b>A</b>                              | +66.2%   | +86             |
|             | Other                                       | OT   | 159     | <b>A</b>                              | -22.8%   | -47             |
|             | Preliminary Protective Order                | PP   | 155     | ▼                                     | -8.8%    | -15             |
|             | Protective Order                            | PO   | 126     | ▼                                     | -14.3%   | -21             |
|             | Admin License                               | AL   | 104     | ▼                                     | -25.7%   | -36             |
|             | Interrogatory                               | IN   | 80      | <b>A</b>                              | +42.9%   | +24             |
|             | Abstract                                    | AJ   | 77      | <b>A</b>                              | +20.3%   | +13             |
|             | Detinue                                     | DT   | 51      | ▼                                     | -21.5%   | -14             |
|             | Motion for Judgment                         | MJ   | 36      | $\leftrightarrow$                     |          | -               |
|             | Bond Forfeiture                             | BF   | 35      | ▼                                     | -32.7%   | -17             |
|             | Impoundment                                 | IM   | 24      | ▼                                     | -4.0%    | -1              |
|             | Overweight                                  | OC   | 17      | $\leftrightarrow$                     |          | _               |
|             | Tenants Assertion                           | TA   | 15      | <b>A</b>                              | +66.7%   | +6              |
|             | Counterclaim                                | CC   | 14      | <u> </u>                              | +366.7%  | +11             |
|             | Capias                                      | CA   | 4       | <b>A</b>                              | +300.0%  | +3              |
|             | Petition-Restore Arms                       | PR   | 2       | ▼                                     | -33.3%   | -1              |
|             | Crossclaim                                  | CR   | 0       | · · · · · · · · · · · · · · · · · · · | -100.0%  | -1              |
|             | Third Party Claim                           | TH   | Õ       | ·<br>•                                | -100.0%  | -1              |
|             | Total                                       |      | 11,466  | <b>A</b>                              | 1.0%     | +113            |
| Civil       | Temporary Detention Order                   | TD   | 174     | <b>A</b>                              | +14.5%   | +22             |
|             | Francisco de Cueta de Oudan                 | EC   | 159     | <b>A</b>                              | +16.1%   | +22             |
| Commitments | Mental Commitment                           | MC   | 137     | <b>A</b>                              | +26.9%   | +29             |
|             | Other                                       | OT   | 6       | $\leftrightarrow$                     |          | _               |
|             | Medical Emergency Temporary Detention Order | MT   | 1       | ▼                                     | -66.7%   | -2              |
|             | Petition                                    | PT   | 0       | ▼                                     | -100.0%  | -1              |
|             | Total                                       |      | 477     | <b>A</b>                              | 17.2%    | +70             |
|             | GRAND TOTAL                                 |      | 24,436  | <b>A</b>                              | 13.8%    | +2,958          |