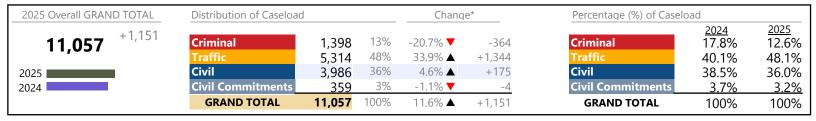

Virginia Beach

District: 2 FIPS: 810

| 2025 Overall GRAND TOTAL        | Distribution of Caseloa | d               |            | Chang              | e*             | Percentage (%) of Caselo | Percentage (%) of Caseload    |                        |
|---------------------------------|-------------------------|-----------------|------------|--------------------|----------------|--------------------------|-------------------------------|------------------------|
| <b>52,372</b> <sup>-1,286</sup> | Criminal Traffic        | 5,684<br>21.313 | 11%<br>41% | -3.0% ▼<br>-4.7% ▼ | -175<br>-1,059 | Criminal<br>Traffic      | <u>2024</u><br>10.9%<br>41.7% | 2025<br>10.9%<br>40.7% |
| 2025                            | Civil Commitments       | 24,603          | 47%<br>1%  | -0.2% ▼<br>0.1% ▲  | -53<br>+1      | Civil Commitments        | 46.0%<br>1.4%                 | 47.0%<br>1.5%          |
| 2024                            | GRAND TOTAL             | 52,372          | 100%       | -2.4% <b>V</b>     | -1,286         | GRAND TOTAL              | 100%                          | 100%                   |

### Filings by Division & Code

| Division    | Case Type Description                       | Code | Summary  | Change   | % Change | Absolute Change |
|-------------|---------------------------------------------|------|----------|----------|----------|-----------------|
| Criminal    | Misdemeanor                                 | M    | 3,262    | ▼        | -5.1%    | -176            |
| Cilililiai  | Felony                                      | F    | 1,671    | <b>A</b> | +2.9%    | +47             |
|             | Capias                                      | CA   | 419      | <b>A</b> | +1.2%    | +5              |
|             | Civil Violation                             | CV   | 216      | ▼        | -26.5%   | -78             |
|             | Show Cause                                  | SC   | 116      | <b>A</b> | +30.3%   | +27             |
|             | Total                                       |      | 5,684    | ▼        | -3.0%    | -175            |
| Traffic     | Infraction                                  | I    | 15,786   | ▼        | -1.7%    | -279            |
| Hailic      | Misdemeanor                                 | M    | 4,838    | ▼        | -11.3%   | -615            |
|             | Capias                                      | CA   | 421      | ▼        | -14.9%   | -74             |
|             | Show Cause                                  | SC   | 172      | ▼        | -10.9%   | -21             |
|             | Other                                       | 0    | 84       | ▼        | -45.5%   | -70             |
|             | Civil Violation                             | CV   | 11       | <b>A</b> | +22.2%   | +2              |
|             | Restricted Operators License                | RL   | 1        | ▼        | -66.7%   | -2              |
|             | Total                                       |      | 21,313   | ▼        | -4.7%    | -1,059          |
| Civil       | Garnishment                                 | GA   | 9,814    | <b>A</b> | +7.2%    | +660            |
| CIVII       | Warrant in Debt                             | WD   | 8,322    | <b>A</b> | +15.8%   | +1,134          |
|             | Unlawful Detainer                           | UD   | 2,441    | ▼        | -44.1%   | -1,925          |
|             | Motion for Judgment                         | MJ   | 932      | ▼        | -0.9%    | -8              |
|             | Abstract                                    | AJ   | 668      | <b>A</b> | +17.8%   | +101            |
|             | Admin License                               | AL   | 407      | ▼        | -18.4%   | -92             |
|             | Other                                       | OT   | 358      | ▼        | -2.7%    | -10             |
|             | Show Cause                                  | SC   | 324      | ▼        | -0.6%    | -2              |
|             | Preliminary Protective Order                | PP   | 285      | <b>A</b> | +2.2%    | +6              |
|             | Interrogatory                               | IN   | 276      | <b>A</b> | +40.1%   | +79             |
|             | Protective Order                            | PO   | 267      | <b>A</b> | +11.3%   | +27             |
|             | Bond Forfeiture                             | BF   | 192      | ▼        | -7.7%    | -16             |
|             | Detinue                                     | DT   | 169      | ▼        | -5.6%    | -10             |
|             | Tenants Assertion                           | TA   | 43       | <b>A</b> | +34.4%   | +11             |
|             | Impoundment                                 | IM   | 42       | ▼        | -20.8%   | -11             |
|             | Counterclaim                                | CC   | 24       | <b>A</b> | +14.3%   | +3              |
|             | Overweight                                  | OC   | 20       | <b>V</b> | -9.1%    | -2              |
|             | Capias                                      | CA   | 14       |          | +100.0%  | +7              |
|             | Petition-Restore Arms                       | PR   | 4        | ▼        | -20.0%   | -1              |
|             | Restricted Operators License                | RL   | 1        |          | 100.00/  | -               |
|             | Crossclaim                                  | CR   | 0        |          | -100.0%  | -1              |
|             | Third Party Claim                           | TH   | 0        |          | -100.0%  | -3              |
|             | Total                                       |      | 24,603   | ▼        | -0.2%    | -53             |
| Civil       | Mental Commitment                           | MC   | 475      | <u> </u> | +3.7%    | +17             |
| Commitments | Temporary Detention Order                   | TD   | 212      | <b>V</b> | -0.9%    | -2              |
|             | Emergency Custody Order                     | EC   | 52       |          | +67.7%   | +21             |
|             | Other                                       | ОТ   | 31       | <b>▼</b> | -53.7%   | -36             |
|             | Medical Emergency Temporary Detention Order | MT   | <u>2</u> | <b>_</b> | +100.0%  | +1              |
|             | Total                                       |      | 772      | <b>A</b> | 0.1%     | +1              |
|             | GRAND TOTAL                                 |      | 52,372   | ▼        | -2.4%    | -1,286          |
|             |                                             |      |          |          |          |                 |