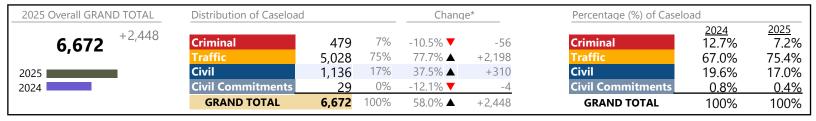

Virginia Beach

District: 2 FIPS: 810

| 2025 Overall GRAND TOTAL        | Distribution of Caseloa | d               |            | Chang              | e*             | Percentage (%) of Caselo | Percentage (%) of Caseload    |                        |
|---------------------------------|-------------------------|-----------------|------------|--------------------|----------------|--------------------------|-------------------------------|------------------------|
| <b>52,372</b> <sup>-1,286</sup> | Criminal Traffic        | 5,684<br>21.313 | 11%<br>41% | -3.0% ▼<br>-4.7% ▼ | -175<br>-1,059 | Criminal<br>Traffic      | <u>2024</u><br>10.9%<br>41.7% | 2025<br>10.9%<br>40.7% |
| 2025                            | Civil Commitments       | 24,603          | 47%<br>1%  | -0.2% ▼<br>0.1% ▲  | -53<br>+1      | Civil Commitments        | 46.0%<br>1.4%                 | 47.0%<br>1.5%          |
| 2024                            | GRAND TOTAL             | 52,372          | 100%       | -2.4% <b>V</b>     | -1,286         | GRAND TOTAL              | 100%                          | 100%                   |

### Filings by Division & Code

| Division    | Case Type Description                       | Code | Summary  | Change   | % Change | Absolute Change |
|-------------|---------------------------------------------|------|----------|----------|----------|-----------------|
| Criminal    | Misdemeanor                                 | M    | 3,262    | ▼        | -5.1%    | -176            |
| Cilililiai  | Felony                                      | F    | 1,671    | <b>A</b> | +2.9%    | +47             |
|             | Capias                                      | CA   | 419      | <b>A</b> | +1.2%    | +5              |
|             | Civil Violation                             | CV   | 216      | ▼        | -26.5%   | -78             |
|             | Show Cause                                  | SC   | 116      | <b>A</b> | +30.3%   | +27             |
|             | Total                                       |      | 5,684    | ▼        | -3.0%    | -175            |
| Traffic     | Infraction                                  | I    | 15,786   | ▼        | -1.7%    | -279            |
| Hailic      | Misdemeanor                                 | M    | 4,838    | ▼        | -11.3%   | -615            |
|             | Capias                                      | CA   | 421      | ▼        | -14.9%   | -74             |
|             | Show Cause                                  | SC   | 172      | ▼        | -10.9%   | -21             |
|             | Other                                       | 0    | 84       | ▼        | -45.5%   | -70             |
|             | Civil Violation                             | CV   | 11       | <b>A</b> | +22.2%   | +2              |
|             | Restricted Operators License                | RL   | 1        | ▼        | -66.7%   | -2              |
|             | Total                                       |      | 21,313   | ▼        | -4.7%    | -1,059          |
| Civil       | Garnishment                                 | GA   | 9,814    | <b>A</b> | +7.2%    | +660            |
| CIVII       | Warrant in Debt                             | WD   | 8,322    | <b>A</b> | +15.8%   | +1,134          |
|             | Unlawful Detainer                           | UD   | 2,441    | ▼        | -44.1%   | -1,925          |
|             | Motion for Judgment                         | MJ   | 932      | ▼        | -0.9%    | -8              |
|             | Abstract                                    | AJ   | 668      | <b>A</b> | +17.8%   | +101            |
|             | Admin License                               | AL   | 407      | ▼        | -18.4%   | -92             |
|             | Other                                       | OT   | 358      | ▼        | -2.7%    | -10             |
|             | Show Cause                                  | SC   | 324      | ▼        | -0.6%    | -2              |
|             | Preliminary Protective Order                | PP   | 285      | <b>A</b> | +2.2%    | +6              |
|             | Interrogatory                               | IN   | 276      | <b>A</b> | +40.1%   | +79             |
|             | Protective Order                            | PO   | 267      | <b>A</b> | +11.3%   | +27             |
|             | Bond Forfeiture                             | BF   | 192      | ▼        | -7.7%    | -16             |
|             | Detinue                                     | DT   | 169      | ▼        | -5.6%    | -10             |
|             | Tenants Assertion                           | TA   | 43       | <b>A</b> | +34.4%   | +11             |
|             | Impoundment                                 | IM   | 42       | ▼        | -20.8%   | -11             |
|             | Counterclaim                                | CC   | 24       | <b>A</b> | +14.3%   | +3              |
|             | Overweight                                  | OC   | 20       | <b>V</b> | -9.1%    | -2              |
|             | Capias                                      | CA   | 14       |          | +100.0%  | +7              |
|             | Petition-Restore Arms                       | PR   | 4        | ▼        | -20.0%   | -1              |
|             | Restricted Operators License                | RL   | 1        |          | 100.00/  | -               |
|             | Crossclaim                                  | CR   | 0        |          | -100.0%  | -1              |
|             | Third Party Claim                           | TH   | 0        |          | -100.0%  | -3              |
|             | Total                                       |      | 24,603   | ▼        | -0.2%    | -53             |
| Civil       | Mental Commitment                           | MC   | 475      | <u> </u> | +3.7%    | +17             |
| Commitments | Temporary Detention Order                   | TD   | 212      | <b>V</b> | -0.9%    | -2              |
|             | Emergency Custody Order                     | EC   | 52       |          | +67.7%   | +21             |
|             | Other                                       | ОТ   | 31       | <b>▼</b> | -53.7%   | -36             |
|             | Medical Emergency Temporary Detention Order | MT   | <u>2</u> | <b>_</b> | +100.0%  | +1              |
|             | Total                                       |      | 772      | <b>A</b> | 0.1%     | +1              |
|             | GRAND TOTAL                                 |      | 52,372   | ▼        | -2.4%    | -1,286          |
|             |                                             |      |          |          |          |                 |