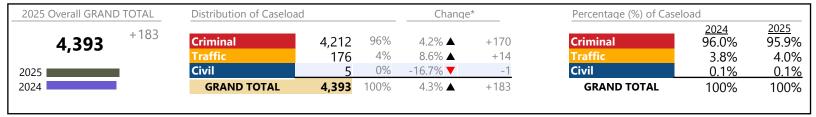

**Chesapeake**District: 1 FIPS: 550

| Filings by Major Case Category** |         |          |          |                 |
|----------------------------------|---------|----------|----------|-----------------|
| Category                         | Summary | Change   | % Change | Absolute Change |
| Felony                           | 973     | ▼        | -3.9%    | -39             |
| Garnishment                      | 4,452   | <b>A</b> | +21.7%   | +795            |
| General Civil                    | 4,796   | ▼        | +0.7%    | +32             |
| Infraction/Civil Violation       | 7,326   | ▼        | +46.8%   | +2,335          |
| Involuntary Civil Commitments    | 6       | ▼        | -14.3%   | -1              |
| Landlord /Tenant                 | 1,086   | <b>A</b> | -37.8%   | -660            |
| Misdemeanor                      | 3,831   | <b>A</b> | +10.9%   | +377            |
| Other                            | 1,685   | <b>A</b> | +10.1%   | +155            |
| Protective Orders                | 281     | ▼        | -11.4%   | -36             |
| GRAND TOTAL                      | 24,436  | <b>A</b> | 13.8%    | +2,958          |