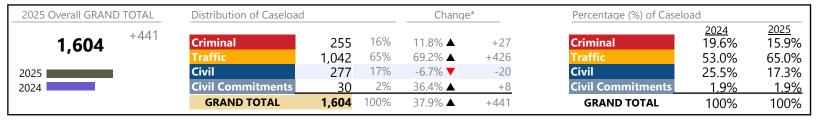

January 2025 thru May 2025 Filings (Compared to January 2024 thru May 2024)

2025 Overall GRAND TOTAL Distribution of Caseload Change\* Percentage (%) of Caseload 2025 2024 12.3% +2,958 10% 10.4% Criminal -3.9% **▼** Criminal 2,530 -104 24,436 41% 40.8% 9,963 40.6% ▲ +2,87933.0% Civil Civil 11,466 47% 1.0% ▲ +113 52.9% 46.9% 2025 **Civil Commitments** 2% 2024 477 17.2% +70 **Civil Commitments** 1.9% 2.0% **GRAND TOTAL** 24,436 100% +2,958 13.8% **GRAND TOTAL** 100% 100%

#### Filings by Division & Code

| Division    | Case Type Description                       | Code | Summary | Change                                | % Change | Absolute Change |
|-------------|---------------------------------------------|------|---------|---------------------------------------|----------|-----------------|
| Criminal    | Misdemeanor                                 | M    | 1,252   | ▼                                     | -9.3%    | -128            |
| Criminai    | Felony                                      | F    | 909     | ▼                                     | -2.9%    | -27             |
|             | Capias                                      | CA   | 275     | <b>A</b>                              | +10.9%   | +27             |
|             | Show Cause                                  | SC   | 57      | <b>A</b>                              | +16.3%   | +8              |
|             | Civil Violation                             | CV   | 37      | <b>A</b>                              | +76.2%   | +16             |
|             | Total                                       |      | 2,530   | ▼                                     | -3.9%    | -104            |
| Traffic     | Infraction                                  | I    | 7,062   | <b>A</b>                              | +61.0%   | +2,676          |
| Haine       | Misdemeanor                                 | M    | 2,362   | <b>A</b>                              | +28.8%   | +528            |
|             | Capias                                      | CA   | 211     | <b>A</b>                              | +16.6%   | +30             |
|             | Civil Violation                             | CV   | 196     | ▼                                     | -60.3%   | -298            |
|             | Felony                                      | F    | 64      | ▼                                     | -15.8%   | -12             |
|             | Show Cause                                  | SC   | 54      | <b>A</b>                              | +35.0%   | +14             |
|             | Other                                       | 0    | 14      | ▼                                     | -80.8%   | -59             |
|             | Total                                       |      | 9,963   | <b>A</b>                              | 40.6%    | +2,879          |
| Civil       | Warrant in Debt                             | WD   | 4,691   | <b>A</b>                              | +0.9%    | +42             |
| CIVII       | Garnishment                                 | GA   | 4,372   | <b>A</b>                              | +21.4%   | +771            |
|             | Unlawful Detainer                           | UD   | 1,071   | ▼                                     | -38.3%   | -666            |
|             | Zoning Violation                            | ZO   | 217     | ▼                                     | -9.6%    | -23             |
|             | Show Cause                                  | SC   | 216     | <b>A</b>                              | +66.2%   | +86             |
|             | Other                                       | OT   | 159     | <b>A</b>                              | -22.8%   | -47             |
|             | Preliminary Protective Order                | PP   | 155     | ▼                                     | -8.8%    | -15             |
|             | Protective Order                            | PO   | 126     | ▼                                     | -14.3%   | -21             |
|             | Admin License                               | AL   | 104     | ▼                                     | -25.7%   | -36             |
|             | Interrogatory                               | IN   | 80      | <b>A</b>                              | +42.9%   | +24             |
|             | Abstract                                    | AJ   | 77      | <b>A</b>                              | +20.3%   | +13             |
|             | Detinue                                     | DT   | 51      | ▼                                     | -21.5%   | -14             |
|             | Motion for Judgment                         | MJ   | 36      | $\leftrightarrow$                     |          | -               |
|             | Bond Forfeiture                             | BF   | 35      | ▼                                     | -32.7%   | -17             |
|             | Impoundment                                 | IM   | 24      | ▼                                     | -4.0%    | -1              |
|             | Overweight                                  | OC   | 17      | $\leftrightarrow$                     |          | _               |
|             | Tenants Assertion                           | TA   | 15      | <b>A</b>                              | +66.7%   | +6              |
|             | Counterclaim                                | CC   | 14      | <u> </u>                              | +366.7%  | +11             |
|             | Capias                                      | CA   | 4       | <b>A</b>                              | +300.0%  | +3              |
|             | Petition-Restore Arms                       | PR   | 2       | ▼                                     | -33.3%   | -1              |
|             | Crossclaim                                  | CR   | 0       | · · · · · · · · · · · · · · · · · · · | -100.0%  | -1              |
|             | Third Party Claim                           | TH   | Õ       | ·<br>•                                | -100.0%  | -1              |
|             | Total                                       |      | 11,466  | <b>A</b>                              | 1.0%     | +113            |
| Civil       | Temporary Detention Order                   | TD   | 174     | <b>A</b>                              | +14.5%   | +22             |
|             | Francisco de Cueta de Oudan                 | EC   | 159     | <b>A</b>                              | +16.1%   | +22             |
| Commitments | Mental Commitment                           | MC   | 137     | <b>A</b>                              | +26.9%   | +29             |
|             | Other                                       | OT   | 6       | $\leftrightarrow$                     |          | _               |
|             | Medical Emergency Temporary Detention Order | MT   | 1       | ▼                                     | -66.7%   | -2              |
|             | Petition                                    | PT   | 0       | ▼                                     | -100.0%  | -1              |
|             | Total                                       |      | 477     | <b>A</b>                              | 17.2%    | +70             |
|             | GRAND TOTAL                                 |      | 24,436  | <b>A</b>                              | 13.8%    | +2,958          |