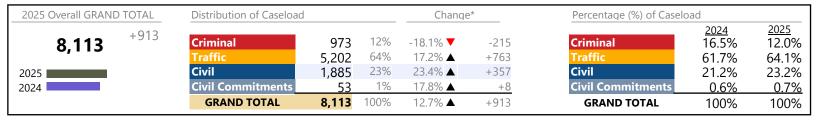

Virginia Beach

District: 2 FIPS: 810

| 2025 Overall GRAND TOTAL        | Distribution of Caseloa | d               |            | Chang              | e*             | Percentage (%) of Caselo | Percentage (%) of Caseload    |                        |
|---------------------------------|-------------------------|-----------------|------------|--------------------|----------------|--------------------------|-------------------------------|------------------------|
| <b>52,372</b> <sup>-1,286</sup> | Criminal Traffic        | 5,684<br>21.313 | 11%<br>41% | -3.0% ▼<br>-4.7% ▼ | -175<br>-1,059 | Criminal<br>Traffic      | <u>2024</u><br>10.9%<br>41.7% | 2025<br>10.9%<br>40.7% |
| 2025                            | Civil Commitments       | 24,603          | 47%<br>1%  | -0.2% ▼<br>0.1% ▲  | -53<br>+1      | Civil Commitments        | 46.0%<br>1.4%                 | 47.0%<br>1.5%          |
| 2024                            | GRAND TOTAL             | 52,372          | 100%       | -2.4% <b>V</b>     | -1,286         | GRAND TOTAL              | 100%                          | 100%                   |

### Filings by Division & Code

| Division    | Case Type Description                       | Code | Summary  | Change   | % Change | Absolute Change |
|-------------|---------------------------------------------|------|----------|----------|----------|-----------------|
| Criminal    | Misdemeanor                                 | M    | 3,262    | ▼        | -5.1%    | -176            |
| Cilililiai  | Felony                                      | F    | 1,671    | <b>A</b> | +2.9%    | +47             |
|             | Capias                                      | CA   | 419      | <b>A</b> | +1.2%    | +5              |
|             | Civil Violation                             | CV   | 216      | ▼        | -26.5%   | -78             |
|             | Show Cause                                  | SC   | 116      | <b>A</b> | +30.3%   | +27             |
|             | Total                                       |      | 5,684    | ▼        | -3.0%    | -175            |
| Traffic     | Infraction                                  | I    | 15,786   | ▼        | -1.7%    | -279            |
| Hailic      | Misdemeanor                                 | M    | 4,838    | ▼        | -11.3%   | -615            |
|             | Capias                                      | CA   | 421      | ▼        | -14.9%   | -74             |
|             | Show Cause                                  | SC   | 172      | ▼        | -10.9%   | -21             |
|             | Other                                       | 0    | 84       | ▼        | -45.5%   | -70             |
|             | Civil Violation                             | CV   | 11       | <b>A</b> | +22.2%   | +2              |
|             | Restricted Operators License                | RL   | 1        | ▼        | -66.7%   | -2              |
|             | Total                                       |      | 21,313   | ▼        | -4.7%    | -1,059          |
| Civil       | Garnishment                                 | GA   | 9,814    | <b>A</b> | +7.2%    | +660            |
| CIVII       | Warrant in Debt                             | WD   | 8,322    | <b>A</b> | +15.8%   | +1,134          |
|             | Unlawful Detainer                           | UD   | 2,441    | ▼        | -44.1%   | -1,925          |
|             | Motion for Judgment                         | MJ   | 932      | ▼        | -0.9%    | -8              |
|             | Abstract                                    | AJ   | 668      | <b>A</b> | +17.8%   | +101            |
|             | Admin License                               | AL   | 407      | ▼        | -18.4%   | -92             |
|             | Other                                       | OT   | 358      | ▼        | -2.7%    | -10             |
|             | Show Cause                                  | SC   | 324      | ▼        | -0.6%    | -2              |
|             | Preliminary Protective Order                | PP   | 285      | <b>A</b> | +2.2%    | +6              |
|             | Interrogatory                               | IN   | 276      | <b>A</b> | +40.1%   | +79             |
|             | Protective Order                            | PO   | 267      | <b>A</b> | +11.3%   | +27             |
|             | Bond Forfeiture                             | BF   | 192      | ▼        | -7.7%    | -16             |
|             | Detinue                                     | DT   | 169      | ▼        | -5.6%    | -10             |
|             | Tenants Assertion                           | TA   | 43       | <b>A</b> | +34.4%   | +11             |
|             | Impoundment                                 | IM   | 42       | ▼        | -20.8%   | -11             |
|             | Counterclaim                                | CC   | 24       | <b>A</b> | +14.3%   | +3              |
|             | Overweight                                  | OC   | 20       | <b>V</b> | -9.1%    | -2              |
|             | Capias                                      | CA   | 14       |          | +100.0%  | +7              |
|             | Petition-Restore Arms                       | PR   | 4        | ▼        | -20.0%   | -1              |
|             | Restricted Operators License                | RL   | 1        |          | 100.00/  | -               |
|             | Crossclaim                                  | CR   | 0        |          | -100.0%  | -1              |
|             | Third Party Claim                           | TH   | 0        |          | -100.0%  | -3              |
|             | Total                                       |      | 24,603   | ▼        | -0.2%    | -53             |
| Civil       | Mental Commitment                           | MC   | 475      | <u> </u> | +3.7%    | +17             |
| Commitments | Temporary Detention Order                   | TD   | 212      | <b>V</b> | -0.9%    | -2              |
|             | Emergency Custody Order                     | EC   | 52       |          | +67.7%   | +21             |
|             | Other                                       | ОТ   | 31       | <b>▼</b> | -53.7%   | -36             |
|             | Medical Emergency Temporary Detention Order | MT   | <u>2</u> | <b>_</b> | +100.0%  | +1              |
|             | Total                                       |      | 772      | <b>A</b> | 0.1%     | +1              |
|             | GRAND TOTAL                                 |      | 52,372   | ▼        | -2.4%    | -1,286          |
|             |                                             |      |          |          |          |                 |