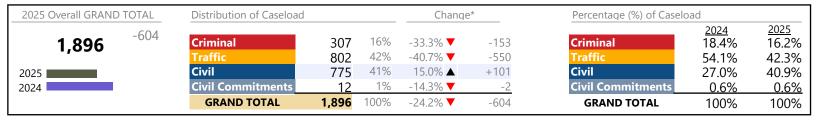

| -9.3%    | -120                   |
| Other                      | 389     | <b>_</b> | -2.8%    | -11                    |
| Protective Orders          | 75      | <b>A</b> | +44.2%   | +23                    |

<sup>\*</sup> Compared to same time period as previous year

<sup>\*\*</sup> Case Type Categories are defined in the 2017 Virginia Judicial Workload Assessment

**Washington**District: 28 FIPS: 191

January 2025 thru May 2025 Filings (Compared to January 2024 thru May 2024)

*GRAND TOTAL* 7,892 ▼ -9.9% -869

<sup>\*</sup> Compared to same time period as previous year

<sup>\*\*</sup> Case Type Categories are defined in the 2017 Virginia Judicial Workload Assessment

Buchanan

January 2025 thru May 2025 Filings (Compared to January 2024 thru May 2024)

District: 29 FIPS: 027



#### Filings by Division & Code

| Division    | Case Type Description        | Code | Summary | Change   | % Change | Absolute Change |
|-------------|------------------------------|------|---------|----------|----------|-----------------|
| 6           | Misdemeanor                  | M    | 151     | <b>▼</b> | -38.6%   | -95             |
| Criminal    | Felony                       | F    | 61      | À        | +8.9%    | +5              |
|             | Show Cause                   | SC   | 49      | _        | -52.9%   | -55             |
|             | Capias                       | CA   | 40      | <b>V</b> | -18.4%   | _(              |
|             | Civil Violation              | CV   | 6       | <b>A</b> | +20.0%   | +               |
|             | Total