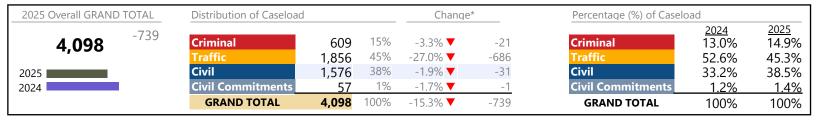

January 2025 thru May 2025 Filings (Compared to January 2024 thru May 2024)

2025 Overall GRAND TOTAL Distribution of Caseload Change\* Percentage (%) of Caseload 2025 2024 12.3% +2,958 10% 10.4% Criminal -3.9% **▼** Criminal 2,530 -104 24,436 41% 40.8% 9,963 40.6% ▲ +2,87933.0% Civil Civil 11,466 47% 1.0% ▲ +113 52.9% 46.9% 2025 **Civil Commitments** 2% 2024 477 17.2% +70 **Civil Commitments** 1.9% 2.0% **GRAND TOTAL** 24,436 100% +2,958 13.8% **GRAND TOTAL** 100% 100%

#### Filings by Division & Code

| Division    | Case Type Description                       | Code | Summary | Change                                | % Change | Absolute Change |
|-------------|---------------------------------------------|------|---------|---------------------------------------|----------|-----------------|
| Criminal    | Misdemeanor                                 | M    | 1,252   | ▼                                     | -9.3%    | -128            |
| Criminai    | Felony                                      | F    | 909     | ▼                                     | -2.9%    | -27             |
|             | Capias                                      | CA   | 275     | <b>A</b>                              | +10.9%   | +27             |
|             | Show Cause                                  | SC   | 57      | <b>A</b>                              | +16.3%   | +8              |
|             | Civil Violation                             | CV   | 37      | <b>A</b>                              | +76.2%   | +16             |
|             | Total                                       |      | 2,530   | ▼                                     | -3.9%    | -104            |
| Traffic     | Infraction                                  | I    | 7,062   | <b>A</b>                              | +61.0%   | +2,676          |
| Haine       | Misdemeanor                                 | M    | 2,362   | <b>A</b>                              | +28.8%   | +528            |
|             | Capias                                      | CA   | 211     | <b>A</b>                              | +16.6%   | +30             |
|             | Civil Violation                             | CV   | 196     | ▼                                     | -60.3%   | -298            |
|             | Felony                                      | F    | 64      | ▼                                     | -15.8%   | -12             |
|             | Show Cause                                  | SC   | 54      | <b>A</b>                              | +35.0%   | +14             |
|             | Other                                       | 0    | 14      | ▼                                     | -80.8%   | -59             |
|             | Total                                       |      | 9,963   | <b>A</b>                              | 40.6%    | +2,879          |
| Civil       | Warrant in Debt                             | WD   | 4,691   | <b>A</b>                              | +0.9%    | +42             |
| CIVII       | Garnishment                                 | GA   | 4,372   | <b>A</b>                              | +21.4%   | +771            |
|             | Unlawful Detainer                           | UD   | 1,071   | ▼                                     | -38.3%   | -666            |
|             | Zoning Violation                            | ZO   | 217     | ▼                                     | -9.6%    | -23             |
|             | Show Cause                                  | SC   | 216     | <b>A</b>                              | +66.2%   | +86             |
|             | Other                                       | OT   | 159     | <b>A</b>                              | -22.8%   | -47             |
|             | Preliminary Protective Order                | PP   | 155     | ▼                                     | -8.8%    | -15             |
|             | Protective Order                            | PO   | 126     | ▼                                     | -14.3%   | -21             |
|             | Admin License                               | AL   | 104     | ▼                                     | -25.7%   | -36             |
|             | Interrogatory                               | IN   | 80      | <b>A</b>                              | +42.9%   | +24             |
|             | Abstract                                    | AJ   | 77      | <b>A</b>                              | +20.3%   | +13             |
|             | Detinue                                     | DT   | 51      | ▼                                     | -21.5%   | -14             |
|             | Motion for Judgment                         | MJ   | 36      | $\leftrightarrow$                     |          | -               |
|             | Bond Forfeiture                             | BF   | 35      | ▼                                     | -32.7%   | -17             |
|             | Impoundment                                 | IM   | 24      | ▼                                     | -4.0%    | -1              |
|             | Overweight                                  | OC   | 17      | $\leftrightarrow$                     |          | _               |
|             | Tenants Assertion                           | TA   | 15      | <b>A</b>                              | +66.7%   | +6              |
|             | Counterclaim                                | CC   | 14      | <u> </u>                              | +366.7%  | +11             |
|             | Capias                                      | CA   | 4       | <b>A</b>                              | +300.0%  | +3              |
|             | Petition-Restore Arms                       | PR   | 2       | ▼                                     | -33.3%   | -1              |
|             | Crossclaim                                  | CR   | 0       | · · · · · · · · · · · · · · · · · · · | -100.0%  | -1              |
|             | Third Party Claim                           | TH   | Õ       | ·<br>•                                | -100.0%  | -1              |
|             | Total                                       |      | 11,466  | <b>A</b>                              | 1.0%     | +113            |
| Civil       | Temporary Detention Order                   | TD   | 174     | <b>A</b>                              | +14.5%   | +22             |
|             | Francisco de Cueta de Oudan                 | EC   | 159     | <b>A</b>                              | +16.1%   | +22             |
| Commitments | Mental Commitment                           | MC   | 137     | <b>A</b>                              | +26.9%   | +29             |
|             | Other                                       | OT   | 6       | $\leftrightarrow$                     |          | _               |
|             | Medical Emergency Temporary Detention Order | MT   | 1       | ▼                                     | -66.7%   | -2              |
|             | Petition                                    | PT   | 0       | ▼                                     | -100.0%  | -1              |
|             | Total                                       |      | 477     | <b>A</b>                              | 17.2%    | +70             |
|             | GRAND TOTAL                                 |      | 24,436  | <b>A</b>                              | 13.8%    | +2,958          |