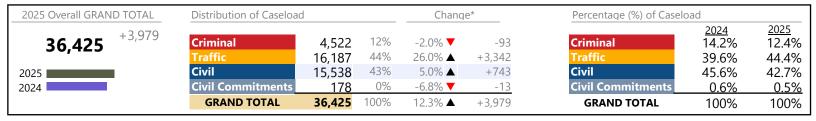

#### Filings by Division & Code

| Division | Case Type Description            | Code | Summary | Change            | % Change        | Absolute Change |
|----------|----------------------------------|------|---------|-------------------|-----------------|-----------------|
| riminal  | Misdemeanor                      | M    | 71,356  | ▼                 | -4.7%           | -3,55           |
| IIIIIIII | Felony                           | F    | 33,785  | ▼                 | -5.2%           | -1,858          |
|          | Capias                           | CA   | 10,648  | ▼                 | -4.8%           | -53             |
|          | Show Cause                       | SC   | 5,758   | <b>A</b>          | +2.7%           | +150            |
|          | Civil Violation                  | CV   | 2,972   | ▼                 | -7.5%           | -242            |
|          | Restricted Operators License     | RL   | 62      | <b>A</b>          | +47.6%          | +20             |
|          | Motion                           | MO   | 49      | ▼                 | -31.9%          | -23             |
|          | Total                            | •    | 124,630 | ▼                 | -4.6%           | -6,039          |
| Traffic  | Infraction                       | I    | 446,720 | <b>A</b>          | +0.8%           | +3,732          |
| Hailic   | Misdemeanor                      | M    | 104,190 | ▼                 | -1.1%           | -1,137          |
|          | Capias                           | CA   | 3,726   | ▼                 | -5.7%           | -225            |
|          | Show Cause                       | SC   | 2,715   | ▼                 | -15.3%          | -491            |
|          | Civil Violation                  | CV   | 2,237   | <b>A</b>          | +20.9%          | +386            |
|          | Felony                           | F    | 1,661   | ▼                 | -4.3%           | -74             |
|          | Other                            | 0    | 1,540   | ▼                 | -7.9%           | -133            |
|          | Motion                           | MO   | 157     | <b>V</b>          | -18.7%          | -36             |
|          | Restricted Operators License     | RL   | 78      | <b>▼</b>          | -68.3%          | -168            |
|          | Total                            |      | 563,024 | <u> </u>          | 0.3%            | +1,854          |
| Civil    | Warrant in Debt                  | WD   | 128,000 | <b>A</b>          | +28.5%          | +28,395         |
| Civil    | Garnishment                      | GA   | 79,552  | _                 | +13.0%          | +9,175          |
|          | Unlawful Detainer                | UD   | 37,053  | _                 | -36.5%          | -21,290         |
|          | Other                            | ОТ   | 8,192   | . ·               | -1.8%           | -15             |
|          | Admin License                    | AL   | 4,992   | <u>.</u>          | -5.4%           | -284            |
|          | Preliminary Protective Order     | PP   | 4,882   | <u> </u>          | -2.1%           | -104            |
|          | Protective Order                 | PO   | 3,833   | À                 | +1.4%           | +52             |
|          | Show Cause                       | SC   | 3,306   |                   | +19.4%          | +537            |
|          | Motion for Judgment              | MJ   | 3,152   | <b>1</b>          | +14.8%          | +406            |
|          | Detinue                          | DT   | 2,521   | Ţ                 | -14.4%          | -423            |
|          | Interrogatory                    | IN   |         | <b>X</b>          | +1.9%           | +47             |
|          | Abstract                         | AJ   | 2,484   |                   | +6.8%           | +155            |
|          |                                  |      | 2,445   |                   |                 |                 |
|          | Impoundment                      | IM   | 1,554   | <u> </u>          | -6.3%<br>-11.2% | -104            |
|          | Bond Forfeiture                  | BF   | 1,393   |                   |                 | -176            |
|          | Zoning Violation                 | ZO   | 591     | <b>V</b>          | -10.5%          | -69             |
|          | Tenants Assertion                | TA   | 449     | <u> </u>          | +18.2%          | +69             |
|          | Overweight                       | ОС   | 278     |                   | +11.6%          | +29             |
|          | Counterclaim                     | CC   | 261     | <b>.</b>          | -9.4%           | -27             |
|          | Capias                           | CA   | 131     | <b>_</b>          | +20.2%          | +22             |
|          | Petition-Restore Arms            | PR   | 94      | ▼                 | -6.0%           | -(              |
|          | Motor Carrier                    | MC   | 90      | <b>A</b>          | +13.9%          | +11             |
|          | Interrogatory-Not                | IC   | 67      | <b>A</b>          | +6.3%           | +4              |
|          | Restricted Operators License     | RL   | 24      | <b>A</b>          | +20.0%          | +4              |
|          | Third Party Claim                | TH   | 16      | ▼                 | -11.1%          | -2              |
|          | Crossclaim                       | CR   | 4       | ▼                 | -55.6%          | -5              |
|          | Petition to Require Blood Test   | ВТ   | 3       | ▼                 | -25.0%          | -1              |
|          | Mechanic's Lien                  | ML   | 2       | ▼                 | -50.0%          | -2              |
|          | Emergency Substantial Risk Order | SR   | 1       | $\leftrightarrow$ |                 | -               |
|          | Attachment                       | AT   | 0       | ▼                 | -100.0%         | -1              |
|          | Detinue Seizure                  | DZ   | 0       | ▼                 | -100.0%         | -4              |
|          | Distress Seizure                 | DS   | 0       | ▼                 | -100.0%         | -1              |
|          | Total                            |      | 285,370 | <b>A</b>          | 6.0%            | +16,256         |

**GRAND TOTAL** 

|                             |                                             |    | Summary | Change            | % Change | Absolute Change |
|-----------------------------|---------------------------------------------|----|---------|-------------------|----------|-----------------|
| Civil                       | Mental Commitment                           | MC | 9,221   | <b>A</b>          | +0.7%    | +68             |
| Commitments                 | Temporary Detention Order                   | TD | 6,946   | <b>A</b>          | +0.3%    | +21             |
| Committeetts                | Emergency Custody Order                     | EC | 3,075   | ▼                 | -6.1%    | -201            |
|                             | Other                                       | OT | 1,829   | <b>A</b>          | +0.4%    | +7              |
|                             | Medical Emergency Temporary Detention Order | MT | 197     | <b>A</b>          | +27.1%   | +42             |
|                             | Petition                                    | PT | 131     | <b>A</b>          | +5.6%    | +7              |
|                             | Medical Emergency Custody Order             | ME | 8       | $\leftrightarrow$ |          |                 |
|                             | Total                                       |    | 21,407  | ▼                 | -0.3%    | -56             |
|                             | GRAND TOTAL                                 |    | 994,431 | <b>A</b>          | 1.2%     | +12,015         |
| Filings by Major C Category |                                             |    | Summary | Change            | % Change | Absolute Change |
|                             |                                             |    | 35,446  | <b>▼</b>          | -5.2%    | -1,932          |
| Felony                      |                                             |    |         | · ·               |          |                 |
| Garnishment                 |                                             |    | 82,036  | _                 | +12.7%   | +9,222          |
| General Civil               |                                             |    | 135,038 | ▼                 | +26.5%   | +28,301         |
| Infraction/Civil \          | /iolation                                   |    | 453,837 | <b>A</b>          | +0.8%    | +3,783          |
| Involuntary Civil           | Commitments                                 |    | 1,960   | <b>A</b>          | +0.7%    | +14             |
| Landlord /Tenar             | nt                                          |    | 37,502  | ▼                 | -36.1%   | -21,221         |
| Misdemeanor                 |                                             |    | 176,301 | ▼                 | -2.7%    | -4,901          |
| New to Workloa              | ad Study                                    |    | 1       | $\Leftrightarrow$ |          | 0               |
| Other                       | •                                           |    | 63,595  | ▼                 | -1.9%    | -1,199          |
| Protective Orde             | rs                                          |    | 8,715   | ▼                 | -0.6%    | -52             |

994,431

1.2%

 $<sup>\</sup>ensuremath{^{*}}$  Compared to same time period as previous year

<sup>\*\*</sup> Case Type Categories are defined in the 2017 Virginia Judicial Workload Assessment

Chesapeake
District: 1 FIPS: 550