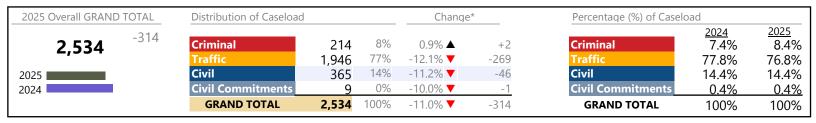

2025 Overall GRAND TOTAL Distribution of Caseload Change\* Percentage (%) of Caseload 2024 13.5% 2025 +2,156 13% 13.1% 14,761 Criminal 13.6% ▲ Criminal 1,931 +231 52% 45.1% 51.6% 7,617 33.9% ▲ +1,927Civil Civil 4,923 33% 0.0% +2 39.0% 33.4% 2025 **Civil Commitments** 2% -1.4% **T** 2.0% 2024 290 **Civil Commitments** 2.3% -4 **GRAND TOTAL** 14,761 100% 17.1% ▲ +2,156 **GRAND TOTAL** 100% 100%