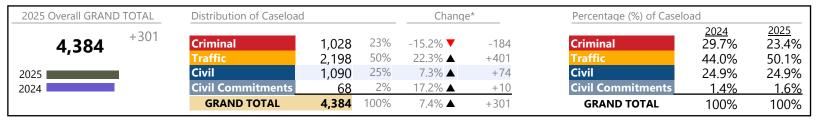

January 2025 thru May 2025 Filings (Compared to January 2024 thru May 2024)

2025 Overall GRAND TOTAL Distribution of Caseload Change\* Percentage (%) of Caseload 2025 2024 12.3% +2,958 10% 10.4% Criminal -3.9% **▼** Criminal 2,530 -104 24,436 41% 40.8% 9,963 40.6% ▲ +2,87933.0% Civil Civil 11,466 47% 1.0% ▲ +113 52.9% 46.9% 2025 **Civil Commitments** 2% 2024 477 17.2% +70 **Civil Commitments** 1.9% 2.0% **GRAND TOTAL** 24,436 100% +2,958 13.8% **GRAND TOTAL** 100% 100%