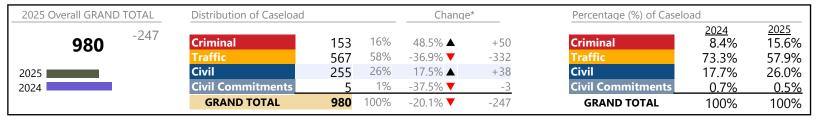

January 2025 thru May 2025 Filings (Compared to January 2024 thru May 2024)

2025 Overall GRAND TOTAL Distribution of Caseload Change\* Percentage (%) of Caseload 2025 2024 12.3% +2,958 10% 10.4% Criminal -3.9% **▼** Criminal 2,530 -104 24,436 41% 40.8% 9,963 40.6% ▲ +2,87933.0% Civil Civil 11,466 47% 1.0% ▲ +113 52.9% 46.9% 2025 **Civil Commitments** 2% 2024 477 17.2% +70 **Civil Commitments** 1.9% 2.0% **GRAND TOTAL** 24,436 100% +2,958 13.8% **GRAND TOTAL** 100% 100%

#### Filings by Division & Code

| Division    | Case Type Description                       | Code | Summary | Change                                | % Change | Absolute Change |
|-------------|---------------------------------------------|------|---------|---------------------------------------|----------|-----------------|
| Criminal    | Misdemeanor                                 | M    | 1,252   | ▼                                     | -9.3%    | -128            |
| Criminai    | Felony                                      | F    | 909     | ▼                                     | -2.9%    | -27             |
|             | Capias                                      | CA   | 275     | <b>A</b>                              | +10.9%   | +27             |
|             | Show Cause                                  | SC   | 57      | <b>A</b>                              | +16.3%   | +8              |
|             | Civil Violation                             | CV   | 37      | <b>A</b>                              | +76.2%   | +16             |
|             | Total                                       |      | 2,530   | ▼                                     | -3.9%    | -104            |
| Traffic     | Infraction                                  | I    | 7,062   | <b>A</b>                              | +61.0%   | +2,676          |
| Haine       | Misdemeanor                                 | M    | 2,362   | <b>A</b>                              | +28.8%   | +528            |
|             | Capias                                      | CA   | 211     | <b>A</b>                              | +16.6%   | +30             |
|             | Civil Violation                             | CV   | 196     | ▼                                     | -60.3%   | -298            |
|             | Felony                                      | F    | 64      | ▼                                     | -15.8%   | -12             |
|             | Show Cause                                  | SC   | 54      | <b>A</b>                              | +35.0%   | +14             |
|             | Other                                       | 0    | 14      | ▼                                     | -80.8%   | -59             |
|             | Total                                       |      | 9,963   | <b>A</b>                              | 40.6%    | +2,879          |
| Civil       | Warrant in Debt                             | WD   | 4,691   | <b>A</b>                              | +0.9%    | +42             |
| CIVII       | Garnishment                                 | GA   | 4,372   | <b>A</b>                              | +21.4%   | +771            |
|             | Unlawful Detainer                           | UD   | 1,071   | ▼                                     | -38.3%   | -666            |
|             | Zoning Violation                            | ZO   | 217     | ▼                                     | -9.6%    | -23             |
|             | Show Cause                                  | SC   | 216     | <b>A</b>                              | +66.2%   | +86             |
|             | Other                                       | OT   | 159     | <b>A</b>                              | -22.8%   | -47             |
|             | Preliminary Protective Order                | PP   | 155     | ▼                                     | -8.8%    | -15             |
|             | Protective Order                            | PO   | 126     | ▼                                     | -14.3%   | -21             |
|             | Admin License                               | AL   | 104     | ▼                                     | -25.7%   | -36             |
|             | Interrogatory                               | IN   | 80      | <b>A</b>                              | +42.9%   | +24             |
|             | Abstract                                    | AJ   | 77      | <b>A</b>                              | +20.3%   | +13             |
|             | Detinue                                     | DT   | 51      | ▼                                     | -21.5%   | -14             |
|             | Motion for Judgment                         | MJ   | 36      | $\leftrightarrow$                     |          | -               |
|             | Bond Forfeiture                             | BF   | 35      | ▼                                     | -32.7%   | -17             |
|             | Impoundment                                 | IM   | 24      | ▼                                     | -4.0%    | -1              |
|             | Overweight                                  | OC   | 17      | $\leftrightarrow$                     |          | _               |
|             | Tenants Assertion                           | TA   | 15      | <b>A</b>                              | +66.7%   | +6              |
|             | Counterclaim                                | CC   | 14      | <u> </u>                              | +366.7%  | +11             |
|             | Capias                                      | CA   | 4       | <b>A</b>                              | +300.0%  | +3              |
|             | Petition-Restore Arms                       | PR   | 2       | ▼                                     | -33.3%   | -1              |
|             | Crossclaim                                  | CR   | 0       | · · · · · · · · · · · · · · · · · · · | -100.0%  | -1              |
|             | Third Party Claim                           | TH   | Õ       | ·<br>•                                | -100.0%  | -1              |
|             | Total                                       |      | 11,466  | <b>A</b>                              | 1.0%     | +113            |
| Civil       | Temporary Detention Order                   | TD   | 174     | <b>A</b>                              | +14.5%   | +22             |
|             | Francisco de Cueta de Oudan                 | EC   | 159     | <b>A</b>                              | +16.1%   | +22             |
| Commitments | Mental Commitment                           | MC   | 137     | <b>A</b>                              | +26.9%   | +29             |
|             | Other                                       | OT   | 6       | $\leftrightarrow$                     |          | _               |
|             | Medical Emergency Temporary Detention Order | MT   | 1       | ▼                                     | -66.7%   | -2              |
|             | Petition                                    | PT   | 0       | ▼                                     | -100.0%  | -1              |
|             | Total                                       |      | 477     | <b>A</b>                              | 17.2%    | +70             |
|             | GRAND TOTAL                                 |      | 24,436  | <b>A</b>                              | 13.8%    | +2,958          |