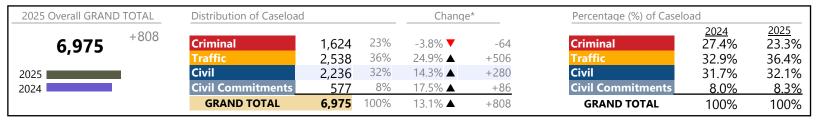

▼        | +13.3%   | +14             |
| Infraction/Civil Violation | 733     | <b>A</b> | +1.7%    | +12             |
| Landlord /Tenant           | 8       | ▼        | -33.3%   | -4              |
| Misdemeanor                | 305     | ▼        | -5.9%    | -19             |
| Other                      | 48      | <b>A</b> | +26.3%   | +10             |
| Protective Orders          | 21      | <b>A</b> | +40.0%   | +6              |
| GRAND TOTAL                | 1.330   | <b>A</b> | 0.3%     | +4              |

<sup>\*</sup> Compared to same time period as previous year

<sup>\*\*</sup> Case Type Categories are defined in the 2017 Virginia Judicial Workload Assessment

Danville

January 2025 thru May 2025 Filings (Compared to January 2024 thru May 2024)

District: 22 FIPS: 590



### Filings by Division & Code

| Division    | Case Type Description                       | Code     | Summary           | Change            | % Change          | Absolute Change   |
|-------------|---------------------------------------------|----------|-------------------|-------------------|-------------------|-------------------|
| Cuincinal   | Misdemeanor                                 | M        | 973               | ▼                 | -6.2%             | -64               |
| Criminal    | Felony                                      | F        | 407               | ▼                 | -12.5%            | -58               |
|             | Capias                                      | CA       | 171               | <b>A</b>          | +17.9%            | +26               |
|