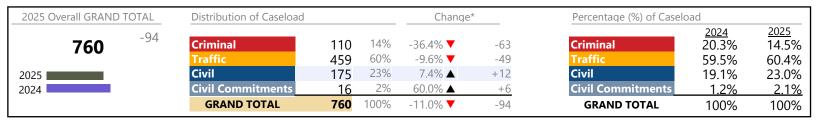

Virginia Beach

District: 2 FIPS: 810

| 2025 Overall GRAND TOTAL        | Distribution of Caseloa | d               |            | Chang              | e*             | Percentage (%) of Caselo | Percentage (%) of Caseload    |                        |
|---------------------------------|-------------------------|-----------------|------------|--------------------|----------------|--------------------------|-------------------------------|------------------------|
| <b>52,372</b> <sup>-1,286</sup> | Criminal Traffic        | 5,684<br>21.313 | 11%<br>41% | -3.0% ▼<br>-4.7% ▼ | -175<br>-1,059 | Criminal<br>Traffic      | <u>2024</u><br>10.9%<br>41.7% | 2025<br>10.9%<br>40.7% |
| 2025                            | Civil Commitments       | 24,603          | 47%<br>1%  | -0.2% ▼<br>0.1% ▲  | -53<br>+1      | Civil Commitments        | 46.0%<br>1.4%                 | 47.0%<br>1.5%          |
| 2024                            | GRAND TOTAL             | 52,372          | 100%       | -2.4% <b>V</b>     | -1,286         | GRAND TOTAL              | 100%                          | 100%                   |

### Filings by Division & Code

| Division    | Case Type Description                       | Code | Summary  | Change   | % Change | Absolute Change |
|-------------|---------------------------------------------|------|----------|----------|----------|-----------------|
| Criminal    | Misdemeanor                                 | M    | 3,262    | ▼        | -5.1%    | -176            |
| Cilililiai  | Felony                                      | F    | 1,671    | <b>A</b> | +2.9%    | +47             |
|             | Capias                                      | CA   | 419      | <b>A</b> | +1.2%    | +5              |
|             | Civil Violation                             | CV   | 216      | ▼        | -26.5%   | -78             |
|             | Show Cause                                  | SC   | 116      | <b>A</b> | +30.3%   | +27             |
|             | Total                                       |      | 5,684    | ▼        | -3.0%    | -175            |
| Traffic     | Infraction                                  | I    | 15,786   | ▼        | -1.7%    | -279            |
| Hailic      | Misdemeanor                                 | M    | 4,838    | ▼        | -11.3%   | -615            |
|             | Capias                                      | CA   | 421      | ▼        | -14.9%   | -74             |
|             | Show Cause                                  | SC   | 172      | ▼        | -10.9%   | -21             |
|             | Other                                       | 0    | 84       | ▼        | -45.5%   | -70             |
|             | Civil Violation                             | CV   | 11       | <b>A</b> | +22.2%   | +2              |
|             | Restricted Operators License                | RL   | 1        | ▼        | -66.7%   | -2              |
|             | Total                                       |      | 21,313   | ▼        | -4.7%    | -1,059          |
| Civil       | Garnishment                                 | GA   | 9,814    | <b>A</b> | +7.2%    | +660            |
| CIVII       | Warrant in Debt                             | WD   | 8,322    | <b>A</b> | +15.8%   | +1,134          |
|             | Unlawful Detainer                           | UD   | 2,441    | ▼        | -44.1%   | -1,925          |
|             | Motion for Judgment                         | MJ   | 932      | ▼        | -0.9%    | -8              |
|             | Abstract                                    | AJ   | 668      | <b>A</b> | +17.8%   | +101            |
|             | Admin License                               | AL   | 407      | ▼        | -18.4%   | -92             |
|             | Other                                       | OT   | 358      | ▼        | -2.7%    | -10             |
|             | Show Cause                                  | SC   | 324      | ▼        | -0.6%    | -2              |
|             | Preliminary Protective Order                | PP   | 285      | <b>A</b> | +2.2%    | +6              |
|             | Interrogatory                               | IN   | 276      | <b>A</b> | +40.1%   | +79             |
|             | Protective Order                            | PO   | 267      | <b>A</b> | +11.3%   | +27             |
|             | Bond Forfeiture                             | BF   | 192      | ▼        | -7.7%    | -16             |
|             | Detinue                                     | DT   | 169      | ▼        | -5.6%    | -10             |
|             | Tenants Assertion                           | TA   | 43       | <b>A</b> | +34.4%   | +11             |
|             | Impoundment                                 | IM   | 42       | ▼        | -20.8%   | -11             |
|             | Counterclaim                                | CC   | 24       | <b>A</b> | +14.3%   | +3              |
|             | Overweight                                  | OC   | 20       | <b>V</b> | -9.1%    | -2              |
|             | Capias                                      | CA   | 14       |          | +100.0%  | +7              |
|             | Petition-Restore Arms                       | PR   | 4        | ▼        | -20.0%   | -1              |
|             | Restricted Operators License                | RL   | 1        |          | 100.00/  | -               |
|             | Crossclaim                                  | CR   | 0        |          | -100.0%  | -1              |
|             | Third Party Claim                           | TH   | 0        |          | -100.0%  | -3              |
|             | Total                                       |      | 24,603   | ▼        | -0.2%    | -53             |
| Civil       | Mental Commitment                           | MC   | 475      | <u> </u> | +3.7%    | +17             |
| Commitments | Temporary Detention Order                   | TD   | 212      | <b>V</b> | -0.9%    | -2              |
|             | Emergency Custody Order                     | EC   | 52       |          | +67.7%   | +21             |
|             | Other                                       | ОТ   | 31       | <b>▼</b> | -53.7%   | -36             |
|             | Medical Emergency Temporary Detention Order | MT   | <u>2</u> | <b>_</b> | +100.0%  | +1              |
|             | Total                                       |      | 772      | <b>A</b> | 0.1%     | +1              |
|             | GRAND TOTAL                                 |      | 52,372   | ▼        | -2.4%    | -1,286          |
|             |                                             |      |          |          |          |                 |