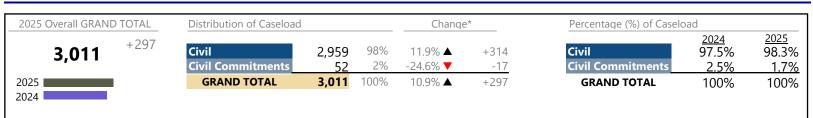

January 2025 thru January 2025 Filings (Compared to January 2024 thru January 2024)

| 2025 Overall GRAND TOTAL | Distribution of Caseload              |                            | Change*    |                              | Percentage (%) of Caseload |                                       |                        |                               |
|--------------------------|---------------------------------------|----------------------------|------------|------------------------------|----------------------------|---------------------------------------|------------------------|-------------------------------|
| <b>207,051</b> +6,476    | Criminal                              | 25,696                     | 12%<br>56% | -7.5%                        | -2,084                     | Criminal                              | <u>2024</u><br>13.9%   | 2025<br>12.4%                 |
| 2025                     | Traffic<br>Civil<br>Civil Commitments | 116,036<br>61,326<br>3,993 | 30%<br>2%  | 1.0% ▲<br>14.3% ▲<br>-6.3% ▼ | +1,170<br>+7,659<br>-269   | Traffic<br>Civil<br>Civil Commitments | 57.3%<br>26.8%<br>2.1% | 56.0%<br>29.6%<br><u>1.9%</u> |
| 2024                     | GRAND TOTAL                           | <b>207,051</b>             | 100%       | 3.2% ▲                       | +6,476                     | GRAND TOTAL                           | 100%                   | 100%                          |