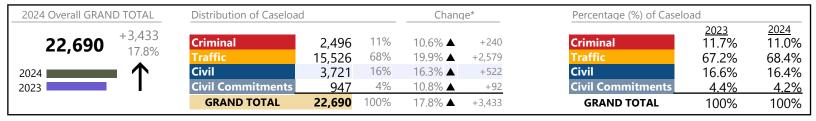

|
| Involuntary Civil Commitments         | 40      | ▼        | -11.1%   | -5                     |
| Landlord /Tenant                      | 2,308   | <b>A</b> | +2.5%    | +56                    |
| Misdemeanor                           | 5,992   | ▼        | +8.0%    | +445                   |
| Other                                 | 2,094   | ▼        | -8.5%    | -195                   |
| Protective Orders                     | 526     | <b>A</b> | +7.6%    | +37                    |
| GRAND TOTAL                           | 27,706  | <b>A</b> | 3.0%     | +805                   |

<sup>\*</sup> Compared to same time period as previous year

January 2024 thru October 2024 Dispositions (Compared to January 2023 thru October 2023)

**Roanoke County** 

District: 23 FIPS: 161



## **Dispositions by Division & Code**

| Criminal         Misdemeanor         M         1,673         ▲         +16.3%                                                                                                                                                                                                                                                                                                                                                                                                                                                |                              |
|---------------------------------------------------------------------------------------------------------------------------------------------------------------------------------------------------------------------