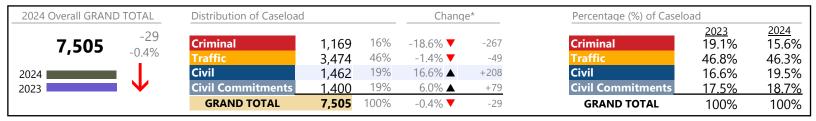

Virginia

January 2024 thru October 2024 Dispositions (Compared to January 2023 thru October 2023)

| 2024 Overall GRAND      | TOTAL  | Distribution of Caselo   | ad        |      | Chang    | je*      | Percentage (%) of Casel  | oad                  |               |
|-------------------------|--------|--------------------------|-----------|------|----------|----------|--------------------------|----------------------|---------------|
| 2,036,019 <sup>+1</sup> | 42,061 | Criminal                 | 269,906   | 13%  | 5.9% ▲   | +15,107  | Criminal                 | <u>2023</u><br>13.5% | 2024<br>13.3% |
| 2,030,013               | 7.5%   | Traffic                  | 1,168,273 | 57%  | 8.6% ▲   | +92,533  | Traffic                  | 56.8%                | 57.4%         |
| 2024                    | lack   | Civil                    | 555,754   | 27%  | 6.4% ▲   | +33,228  | Civil                    | 27.6%                | 27.3%         |
| 2023                    |        | <b>Civil Commitments</b> | 42,086    | 2%   | 2.9% ▲   | +1,193   | <b>Civil Commitments</b> | 2.2%                 | 2.1%          |
|                         |        | GRAND TOTAL              | 2,036,019 | 100% | 7.5% ▲ ⊣ | +142,061 | GRAND TOTAL              | 100%                 | 100%          |