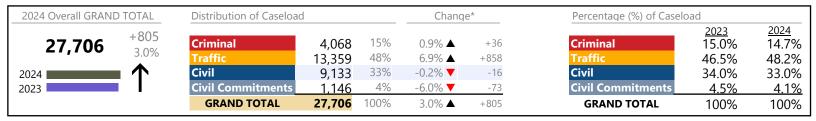

2,036,019

GRAND TOTAL

7.5%

Chesapeake District: 1 FIPS: 550

January 2024 thru October 2024 Dispositions (Compared to January 2023 thru October 2023)

2024 Overall GRAND TOTAL Distribution of Caseload Change\* Percentage (%) of Caseload 2023 13.1% 2024 +2,619 13% 12.9% +259 Criminal Criminal 5,774 4.7% ▲ 44,764 6.2% 34% 15,042 13.7% ▲ +1,810 31.4% 33.6% Civil Civil 22,996 51% 2.4% ▲ +528 53.3% 51.4% **Civil Commitments** 2% 952 2.4% 🔺 +22 **Civil Commitments** 2.2% 2.1% **GRAND TOTAL** 44,764 100% 6.2% ▲ +2,619 **GRAND TOTAL** 100% 100%