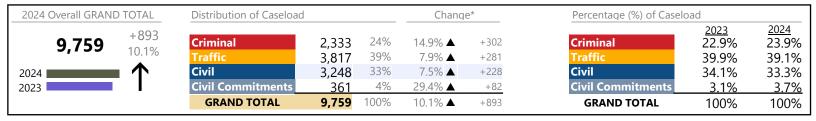

|                 |

 $<sup>\</sup>ensuremath{^{\star}}$  Compared to same time period as previous year

<sup>\*\*</sup> Case Type Categories are defined in the 2017 Virginia Judicial Workload Assessment

The data reported reflect the case management system. The case types reported may not necessitate judicial involvement.

**GRAND TOTAL** 

January 2024 thru October 2024 Dispositions (Compared to January 2023 thru October 2023) District: 26 FIPS: 187 Infraction/Civil Violation 3,583 -5.5% -210 Landlord /Tenant 189 -6.4% -13 Misdemeanor 2,263 +10.7% +218 Other 812 -7.2% -63 **Protective Orders** 53 -8.6%

9,036

11/15/2024 10:50:59AM

Warren

+250

2.8%

## Winchester

January 2024 thru October 2024 Dispositions (Compared to January 2023 thru October 2023)

District: 26 FIPS: 840



## **Dispositions by Division & Code**

| Division   | Case Type Description                                | Code     | Summary | Change   | % Change               | Absolute Change |
|------------|------------------------------------------------------|----------|---------|----------|------------------------|-----------------|
| Cuincinal  | Misdemeanor                                          | M        | 1,341   | <b>A</b> | +13.7%                 | +162            |
| Criminal   | Felony                                               | F        | 498     | _        | +27.0%                 | +106            |
|            | Capias                                               | CA       | 265     | <b>A</b> | +6.9%                  | +17             |
|            | Show Cause