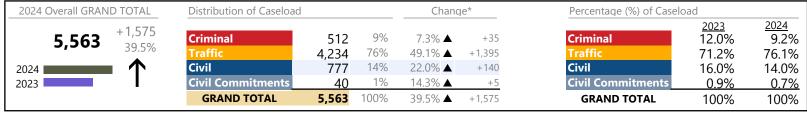

Virginia

January 2024 thru October 2024 Dispositions (Compared to January 2023 thru October 2023)

| 2024 Overall GRAND      | TOTAL  | Distribution of Caselo   | ad        |      | Chang    | je*      | Percentage (%) of Casel  | oad                  |               |
|-------------------------|--------|--------------------------|-----------|------|----------|----------|--------------------------|----------------------|---------------|
| 2,036,019 <sup>+1</sup> | 42,061 | Criminal                 | 269,906   | 13%  | 5.9% ▲   | +15,107  | Criminal                 | <u>2023</u><br>13.5% | 2024<br>13.3% |
| 2,030,013               | 7.5%   | Traffic                  | 1,168,273 | 57%  | 8.6% ▲   | +92,533  | Traffic                  | 56.8%                | 57.4%         |
| 2024                    | lack   | Civil                    | 555,754   | 27%  | 6.4% ▲   | +33,228  | Civil                    | 27.6%                | 27.3%         |
| 2023                    |        | <b>Civil Commitments</b> | 42,086    | 2%   | 2.9% ▲   | +1,193   | <b>Civil Commitments</b> | 2.2%                 | 2.1%          |
|                         |        | GRAND TOTAL              | 2,036,019 | 100% | 7.5% ▲ ⊣ | +142,061 | GRAND TOTAL              | 100%                 | 100%          |