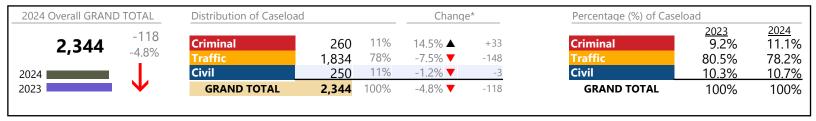

2,036,019

GRAND TOTAL

7.5%

Chesapeake District: 1 FIPS: 550

January 2024 thru October 2024 Dispositions (Compared to January 2023 thru October 2023)

2024 Overall GRAND TOTAL Distribution of Caseload Change\* Percentage (%) of Caseload 2023 13.1% 2024 +2,619 13% 12.9% +259 Criminal Criminal 5,774 4.7% ▲ 44,764 6.2% 34% 15,042 13.7% ▲ +1,810 31.4% 33.6% Civil Civil 22,996 51% 2.4% ▲ +528 53.3% 51.4% **Civil Commitments** 2% 952 2.4% 🔺 +22 **Civil Commitments** 2.2% 2.1% **GRAND TOTAL** 44,764 100% 6.2% ▲ +2,619 **GRAND TOTAL** 100% 100%