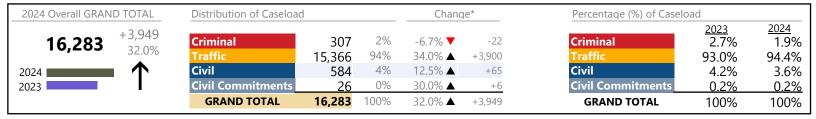

Virginia

January 2024 thru October 2024 Dispositions (Compared to January 2023 thru October 2023)

| 2024 Overall GRAND      | TOTAL  | Distribution of Caselo   | ad        |      | Chang    | je*      | Percentage (%) of Casel  | oad                  |               |
|-------------------------|--------|--------------------------|-----------|------|----------|----------|--------------------------|----------------------|---------------|
| 2,036,019 <sup>+1</sup> | 42,061 | Criminal                 | 269,906   | 13%  | 5.9% ▲   | +15,107  | Criminal                 | <u>2023</u><br>13.5% | 2024<br>13.3% |
| 2,030,013               | 7.5%   | Traffic                  | 1,168,273 | 57%  | 8.6% ▲   | +92,533  | Traffic                  | 56.8%                | 57.4%         |
| 2024                    | lack   | Civil                    | 555,754   | 27%  | 6.4% ▲   | +33,228  | Civil                    | 27.6%                | 27.3%         |
| 2023                    |        | <b>Civil Commitments</b> | 42,086    | 2%   | 2.9% ▲   | +1,193   | <b>Civil Commitments</b> | 2.2%                 | 2.1%          |
|                         |        | GRAND TOTAL              | 2,036,019 | 100% | 7.5% ▲ ⊣ | +142,061 | GRAND TOTAL              | 100%                 | 100%          |