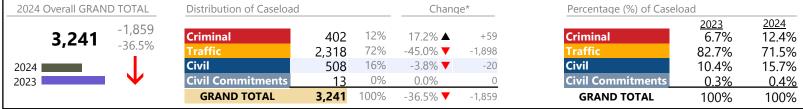

2,036,019

GRAND TOTAL

7.5%

Chesapeake District: 1 FIPS: 550

January 2024 thru October 2024 Dispositions (Compared to January 2023 thru October 2023)

2024 Overall GRAND TOTAL Distribution of Caseload Change\* Percentage (%) of Caseload 2023 13.1% 2024 +2,619 13% 12.9% +259 Criminal Criminal 5,774 4.7% ▲ 44,764 6.2% 34% 15,042 13.7% ▲ +1,810 31.4% 33.6% Civil Civil 22,996 51% 2.4% ▲ +528 53.3% 51.4% **Civil Commitments** 2% 952 2.4% 🔺 +22 **Civil Commitments** 2.2% 2.1% **GRAND TOTAL** 44,764 100% 6.2% ▲ +2,619 **GRAND TOTAL** 100% 100%