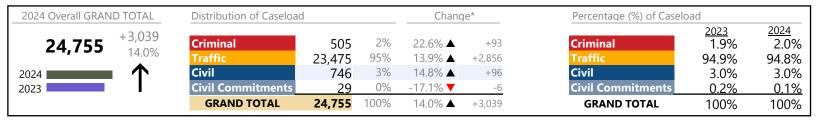

2023 thru October 2023)

|             | Suffolk   |
|-------------|-----------|
| District: 5 | FIPS: 800 |

| General Civil              | 3,522  | ▼        | +23.1% | +662 |
|----------------------------|--------|----------|--------|------|
| Infraction/Civil Violation | 4,945  | <b>A</b> | +15.8% | +673 |
| Landlord /Tenant           | 1,326  | <b>A</b> | +5.0%  | +63  |
| Misdemeanor                | 3,595  | ▼        | -7.8%  | -305 |
| Other                      | 1,542  | ▼        | -8.8%  | -149 |
| Protective Orders          | 235    | ▼        | -9.3%  | -24  |
| GRAND TOTAL                | 18,267 | <b>A</b> | 4.5%   | +783 |

11/15/2024 10:50:59AM

**Brunswick** 

January 2024 thru October 2024 Dispositions (Compared to January 2023 thru October 2023)

District: 6 FIPS: 025



#### **Dispositions by Division & Code**

| Division    | Case Type Description        | Code | Summary | Change            | % Change | <b>Absolute Change</b> |
|-------------|------------------------------|------|---------|-------------------|----------|------------------------|
| Cuiroinal   | Misdemeanor                  | M    | 330     | <b>A</b>          | +18.7%   | +52                    |
| Criminal    | Felony                       | F    | 119     | <b>A</b>          | +43.4%   | +36                    |
|             | Capias                       | CA   | 23      | $\leftrightarrow$ |          | -                      |
|             | Show Cause                   | SC   | 22      | <b>A</b>          | +22.2%   | +4                     |
|             | Civil Violation