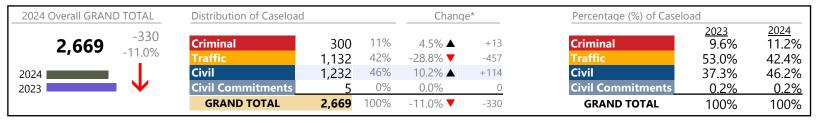

2,036,019

GRAND TOTAL

7.5%

Chesapeake District: 1 FIPS: 550

January 2024 thru October 2024 Dispositions (Compared to January 2023 thru October 2023)

2024 Overall GRAND TOTAL Distribution of Caseload Change\* Percentage (%) of Caseload 2023 13.1% 2024 +2,619 13% 12.9% +259 Criminal Criminal 5,774 4.7% ▲ 44,764 6.2% 34% 15,042 13.7% ▲ +1,810 31.4% 33.6% Civil Civil 22,996 51% 2.4% ▲ +528 53.3% 51.4% **Civil Commitments** 2% 952 2.4% 🔺 +22 **Civil Commitments** 2.2% 2.1% **GRAND TOTAL** 44,764 100% 6.2% ▲ +2,619 **GRAND TOTAL** 100% 100%