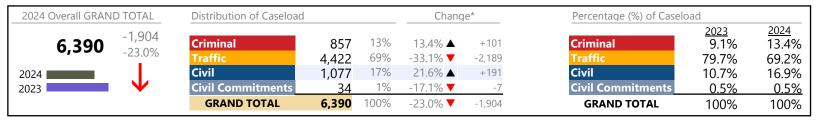

| 7,759   | ▼        | +9.6%    | +679            |
| Involuntary Civil Commitments         | 1       | ▼        | -66.7%   | -2              |
| Landlord /Tenant                      | 396     | <b>A</b> | -0.3%    | -1              |
| Misdemeanor                           | 5,792   | <b>A</b> | +29.0%   | +1,303          |
| Other                                 | 1,213   | <b>A</b> | +11.8%   | +128            |
| Protective Orders                     | 188     | ▼        | -1.1%    | -2              |
| GRAND TOTAL                           | 20,166  | <b>A</b> | 14.7%    | +2,578          |

<sup>\*</sup> Compared to same time period as previous year

January 2024 thru October 2024 Dispositions (Compared to January 2023 thru October 2023)

**King George**District: 15 FIPS: 099



## **Dispositions by Division & Code**

| Criminal