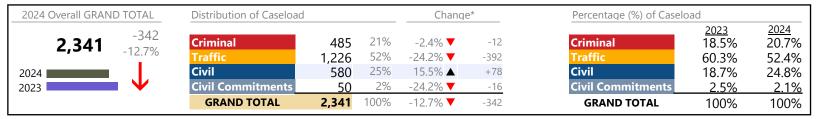

Virginia

January 2024 thru October 2024 Dispositions (Compared to January 2023 thru October 2023)

| 2024 Overall GRAND      | TOTAL  | Distribution of Caselo   | ad        |      | Chang    | je*      | Percentage (%) of Casel  | oad                  |               |
|-------------------------|--------|--------------------------|-----------|------|----------|----------|--------------------------|----------------------|---------------|
| 2,036,019 <sup>+1</sup> | 42,061 | Criminal                 | 269,906   | 13%  | 5.9% ▲   | +15,107  | Criminal                 | <u>2023</u><br>13.5% | 2024<br>13.3% |
| 2,030,013               | 7.5%   | Traffic                  | 1,168,273 | 57%  | 8.6% ▲   | +92,533  | Traffic                  | 56.8%                | 57.4%         |
| 2024                    | lack   | Civil                    | 555,754   | 27%  | 6.4% ▲   | +33,228  | Civil                    | 27.6%                | 27.3%         |
| 2023                    |        | <b>Civil Commitments</b> | 42,086    | 2%   | 2.9% ▲   | +1,193   | <b>Civil Commitments</b> | 2.2%                 | 2.1%          |
|                         |        | GRAND TOTAL              | 2,036,019 | 100% | 7.5% ▲ ⊣ | +142,061 | GRAND TOTAL              | 100%                 | 100%          |