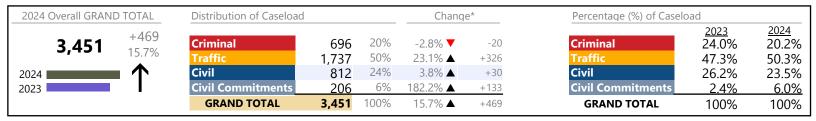

Virginia

January 2024 thru October 2024 Dispositions (Compared to January 2023 thru October 2023)

| 2024 Overall GRAND      | TOTAL  | Distribution of Caselo   | ad        |      | Chang    | je*      | Percentage (%) of Casel  | oad                  |               |
|-------------------------|--------|--------------------------|-----------|------|----------|----------|--------------------------|----------------------|---------------|
| 2,036,019 <sup>+1</sup> | 42,061 | Criminal                 | 269,906   | 13%  | 5.9% ▲   | +15,107  | Criminal                 | <u>2023</u><br>13.5% | 2024<br>13.3% |
| 2,030,013               | 7.5%   | Traffic                  | 1,168,273 | 57%  | 8.6% ▲   | +92,533  | Traffic                  | 56.8%                | 57.4%         |
| 2024                    | lack   | Civil                    | 555,754   | 27%  | 6.4% ▲   | +33,228  | Civil                    | 27.6%                | 27.3%         |
| 2023                    |        | <b>Civil Commitments</b> | 42,086    | 2%   | 2.9% ▲   | +1,193   | <b>Civil Commitments</b> | 2.2%                 | 2.1%          |
|                         |        | GRAND TOTAL              | 2,036,019 | 100% | 7.5% ▲ ⊣ | +142,061 | GRAND TOTAL              | 100%                 | 100%          |