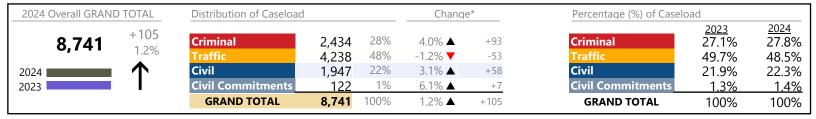

Virginia

January 2024 thru October 2024 Dispositions (Compared to January 2023 thru October 2023)

| 2024 Overall GRAND      | TOTAL  | Distribution of Caselo   | ad        |      | Chang    | je*      | Percentage (%) of Casel  | oad                  |               |
|-------------------------|--------|--------------------------|-----------|------|----------|----------|--------------------------|----------------------|---------------|
| 2,036,019 <sup>+1</sup> | 42,061 | Criminal                 | 269,906   | 13%  | 5.9% ▲   | +15,107  | Criminal                 | <u>2023</u><br>13.5% | 2024<br>13.3% |
| 2,030,013               | 7.5%   | Traffic                  | 1,168,273 | 57%  | 8.6% ▲   | +92,533  | Traffic                  | 56.8%                | 57.4%         |
| 2024                    | lack   | Civil                    | 555,754   | 27%  | 6.4% ▲   | +33,228  | Civil                    | 27.6%                | 27.3%         |
| 2023                    |        | <b>Civil Commitments</b> | 42,086    | 2%   | 2.9% ▲   | +1,193   | <b>Civil Commitments</b> | 2.2%                 | 2.1%          |
|                         |        | GRAND TOTAL              | 2,036,019 | 100% | 7.5% ▲ ⊣ | +142,061 | GRAND TOTAL              | 100%                 | 100%          |