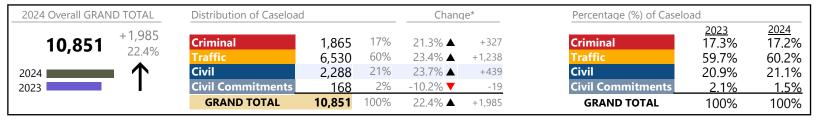

Virginia

January 2024 thru October 2024 Dispositions (Compared to January 2023 thru October 2023)

| 2024 Overall GRAND      | TOTAL  | Distribution of Caselo   | ad        |      | Chang    | je*      | Percentage (%) of Casel  | oad                  |               |
|-------------------------|--------|--------------------------|-----------|------|----------|----------|--------------------------|----------------------|---------------|
| 2,036,019 <sup>+1</sup> | 42,061 | Criminal                 | 269,906   | 13%  | 5.9% ▲   | +15,107  | Criminal                 | <u>2023</u><br>13.5% | 2024<br>13.3% |
| 2,030,013               | 7.5%   | Traffic                  | 1,168,273 | 57%  | 8.6% ▲   | +92,533  | Traffic                  | 56.8%                | 57.4%         |
| 2024                    | lack   | Civil                    | 555,754   | 27%  | 6.4% ▲   | +33,228  | Civil                    | 27.6%                | 27.3%         |
| 2023                    |        | <b>Civil Commitments</b> | 42,086    | 2%   | 2.9% ▲   | +1,193   | <b>Civil Commitments</b> | 2.2%                 | 2.1%          |
|                         |        | GRAND TOTAL              | 2,036,019 | 100% | 7.5% ▲ ⊣ | +142,061 | GRAND TOTAL              | 100%                 | 100%          |