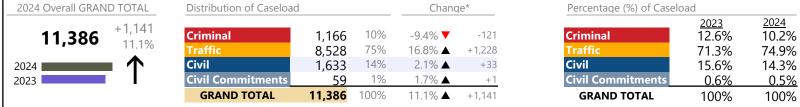

8%    | -372            |
| Involuntary Civil Commitments         | 67      | <b>A</b> | -5.6%    | -4              |
| Landlord /Tenant                      | 876     | ▼        | -23.6%   | -271            |
| Misdemeanor                           | 6,698   | ▼        | +1.0%    | +68             |
| Other                                 | 2,228   | <b>A</b> | -2.2%    | -49             |
| Protective Orders                     | 276     | ▼        | -15.3%   | -50             |
| GRAND TOTAL                           | 31,434  | ▼        | -1.0%    | -317            |

<sup>\*</sup> Compared to same time period as previous year

Shenandoah

January 2024 thru October 2024 Dispositions (Compared to January 2023 thru October 2023)

District: 26 FIPS: 171 2024 2023 12.6% 10.2% 74.9% 71.3%



## **Dispositions by Division & Code**

| Division    | Case Type Description        | Code | Summary | Change            | % Change | Absolute Change |
|-------------|------------------------------|------|---------|-------------------|----------|-----------------|
| Criminal    | Misdemeanor                  | M    | 578     | ▼                 | -12.6%   | -83             |
| Criminal    | Felony                       | F    | 293     | ▼                 | -18.8%   | -68             |
|             | Show Cause                   | SC   | 130     | <b>A</b>          | +66.7%   | +52             |
|             | Capias                       | CA   | 102     | ▼                 | -20.9%   | -27             |
|             | Civil Violation              | CV   | 51      | <b>A</b>