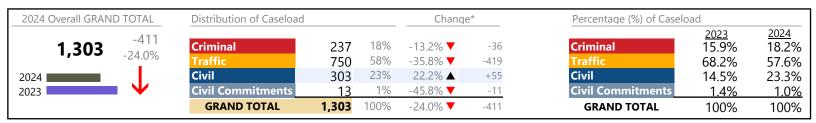

judicial involvement.

# CPSS - GCMS CASELOAD STATISTICS OF THE GENERAL DISTRICT COURTS January 2024 thru October 2024 Dispositions (Compared to January 2023 thru October 2023)

**Botetourt**District: 25 FIPS: 023

| 47    | <b>A</b>           | +62.1%             | +18    |
|-------|--------------------|--------------------|--------|
| 343   | <b>A</b>           | +17.5%             | +51    |
| 2,152 | ▼                  | -2.8%              | -61    |
| 93    | <b>A</b>           | +36.8%             | +25    |
| 8,290 | <b>A</b>           | -11.2%             | -1,050 |
|       | 93<br>2,152<br>343 | 93 ▲ 2,152 ▼ 343 ▲ | 93     |

11/15/2024 10:50:59AM

**Buena Vista** 

FIPS: 530

District: 25

January 2024 thru October 2024 Dispositions (Compared to January 2023 thru October 2023)



# **Dispositions by Division & Code**

| Division      | Case Type Description        | Code | Summary | Change            | % Change | Absolute Change |
|---------------|------------------------------|------|---------|-------------------|----------|-----------------|
| Criminal      | Misdemeanor                  | M    | 153     | <b>A</b>          | +5.5%    | +8              |
| Criminai      | Felony                       | F    | 49      | ▼                 | -47.9%   | -45             |
|               | Capias                       | CA   | 17      | ▼                 | -15.0%   | -3              |
|               | Show Cause                   | SC   | 12      | <b>A</b>          | +20.0%   | +2              |
|               | Civil Violation              | CV   | 6       | <b>