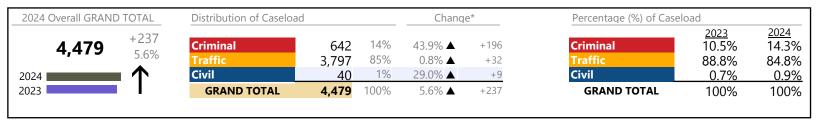

1%   | +3,338          |
| Infraction/Civil Violation            | 125,914 | ▼        | +15.9%   | +17,296         |
| Involuntary Civil Commitments         | 144     | <b>A</b> | +188.0%  | +94             |
| Landlord /Tenant                      | 7,328   | ▼        | +8.9%    | +598            |
| Misdemeanor                           | 28,438  | <b>A</b> | +6.9%    | +1,837          |
| Other                                 | 10,446  | <b>A</b> | +9.7%    | +920            |
| Protective Orders                     | 796     | <b>A</b> | -0.7%    | -6              |
| GRAND TOTAL                           | 200,858 | <b>A</b> | 14.6%    | +25,618         |

**Fairfax City**District: 19 FIPS: 600

January 2024 thru October 2024 Dispositions (Compared to January 2023 thru October 2023)



#### **Dispositions by Division & Code**

| Division | Case Type Description | Code | Summary | Change            | % Change | Absolute Change |
|----------|-----------------------|------|---------|-------------------|----------|-----------------|
| Criminal | Misdemeanor           | M    | 554     | <b>A</b>          | +44.6%   | +171            |
| Criminal | Capias                | CA   | 73      | <b>A</b>          | +46.0%   | +23             |
|          | Show Cause            | SC   | 14      | <b>A</b>          | +55.6%   | +5              |
|          | Civil Violation       | CV   | 1       | ▼                 | -66.7%   | -2              |
|          | Felony                | F    | 0       | ▼                 | -100.0%  | -1              |
|          | Total