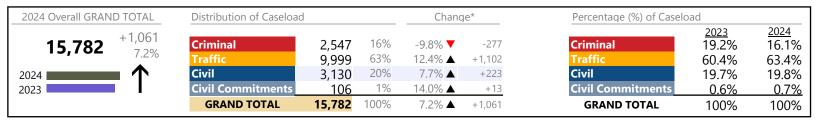

2,036,019

GRAND TOTAL

7.5%

Chesapeake District: 1 FIPS: 550

January 2024 thru October 2024 Dispositions (Compared to January 2023 thru October 2023)

2024 Overall GRAND TOTAL Distribution of Caseload Change\* Percentage (%) of Caseload 2023 13.1% 2024 +2,619 13% 12.9% +259 Criminal Criminal 5,774 4.7% ▲ 44,764 6.2% 34% 15,042 13.7% ▲ +1,810 31.4% 33.6% Civil Civil 22,996 51% 2.4% ▲ +528 53.3% 51.4% **Civil Commitments** 2% 952 2.4% 🔺 +22 **Civil Commitments** 2.2% 2.1% **GRAND TOTAL** 44,764 100% 6.2% ▲ +2,619 **GRAND TOTAL** 100% 100%