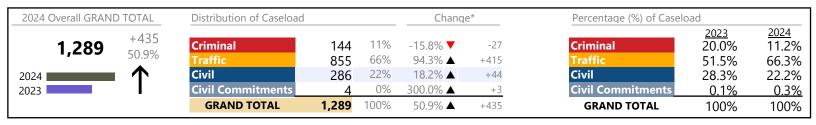

| 9,689   | ▼        | +28.6%   | +2,154          |
| Involuntary Civil Commitments         | 96      | <b>A</b> | +11.6%   | +10             |
| Landlord /Tenant                      | 4,996   | ▼        | -15.0%   | -880            |
| Misdemeanor                           | 7,519   | <b>A</b> | +25.6%   | +1,534          |
| Other                                 | 4,142   | <b>A</b> | +8.7%    | +331            |
| Protective Orders                     | 725     | ▼        | -9.5%    | -76             |
| GRAND TOTAL                           | 42,342  | <b>A</b> | 16.4%    | +5,967          |

<sup>\*</sup> Compared to same time period as previous year

Charles City
District: 9 FIPS: 036

January 2024 thru October 2024 Dispositions (Compared to January 2023 thru October 2023)



### **Dispositions by Division & Code**

| Division | Case Type Description        | Code | Summary | Change            | % Change | Absolute Change |
|----------|------------------------------|------|---------|-------------------|----------|-----------------|
| Criminal | Misdemeanor                  | M    | 93      | ▼                 | -26.8%   | -34             |
| Criminai | Capias                       | CA   | 19      | <b>A</b>          | +35.7%   | +5              |
|          | Felony                       | F    | 18      | ▼                 | -10.0%   | -2              |
|          | Civil Violation              | CV   | 11      | <b>A</b>          | +83.3%   | +5              |
|          | Show Cause                   | SC   | 2       | ▼                 | -50.0%   | -2