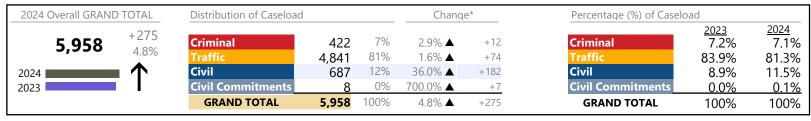

9.6%   | -74             |
| Protective Orders          | 39      | <b>A</b> | +62.5%   | +15             |
|                            |         |          |          |                 |

 $<sup>\</sup>ensuremath{^{*}}$  Compared to same time period as previous year

<sup>\*\*</sup> Case Type Categories are defined in the 2017 Virginia Judicial Workload Assessment

The data reported reflect the case management system. The case types reported may not necessitate judicial involvement.

January 2024 thru October 2024 Dispositions (Compared to January 2023 thru October 2023)

Fluvanna

District: 16 FIPS: 065

**GRAND TOTAL** 3,345 ▼ -22.4% -966

11/15/2024 10:50:59AM

Goochland

January 2024 thru October 2024 Dispositions (Compared to January 2023 thru October 2023)

District: 16 FIPS: 075



#### **Dispositions by Division & Code**

| Division   | Case Type Description        | Code | Summary | Change            | % Change | Absolute Change |
|------------|------------------------------|------|---------|-------------------|----------|-----------------|
| Criminal   | Misdemeanor                  | M    | 290     | $\Leftrightarrow$ |          | -               |
| Criminai   | Felony                       | F    | 75      | <b>A</b>          | +33.9%   | +19             |
|            | Civil Violation              | CV   | 30      | $\leftrightarrow$ |          |                 |
|            | Show Cause                   | SC   | 17      | <b>A</b>          | +30.8%   | +4              |
|            | Capias                       | CA   | 10      | ▼                 | -