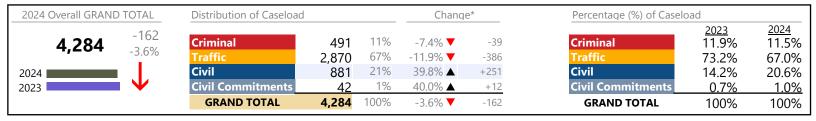

AL                | 25,143 | <b>A</b> | 15.7%  | +3,403 |
|----------------------------|--------|----------|--------|--------|
| Protective Orders          | 182    | <b>A</b> | +19.7% | +30    |
| Other                      | 2,081  | <b>A</b> | +9.2%  | +176   |
| Misdemeanor                | 5,476  | <b>A</b> | +10.9% | +540   |
| Landlord /Tenant           | 1,097  | <b>A</b> | +8.7%  | +88    |
| Infraction/Civil Violation | 9,383  | <b>A</b> | +19.9% | +1,558 |
| General Civil              | 3,549  | <b>A</b> | +37.0% | +958   |
|                            |        |          |        |        |

<sup>\*</sup> Compared to same time period as previous year

Westmoreland

January 2024 thru October 2024 Dispositions (Compared to January 2023 thru October 2023)

District: 15 FIPS: 193



## **Dispositions by Division & Code**

| Division   | Case Type Description        | Code | Summary | Change            | % Change | Absolute Change |
|------------|------------------------------|------|---------|-------------------|----------|-----------------|
| Criminal   | Misdemeanor                  | M    | 354     | ▼                 | -7.3%    | -28             |
| Criminai   | Felony                       | F    | 97      | ▼                 | -9.3%    | -10             |
|            | Capias                       | CA   | 26      | <b>A</b>          | +30.0%   | +6              |
|            | Show Cause                   | SC   | 8       | $\Leftrightarrow$ |          | -               |
|            | Civil Violation              | CV   | 6       | ▼                 | -53