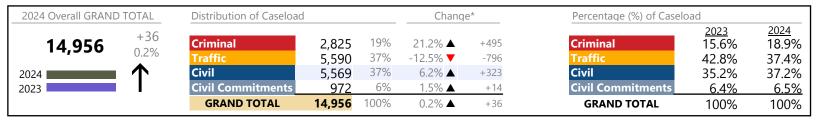

2,036,019

GRAND TOTAL

7.5%

Chesapeake District: 1 FIPS: 550

January 2024 thru October 2024 Dispositions (Compared to January 2023 thru October 2023)

2024 Overall GRAND TOTAL Distribution of Caseload Change\* Percentage (%) of Caseload 2023 13.1% 2024 +2,619 13% 12.9% +259 Criminal Criminal 5,774 4.7% ▲ 44,764 6.2% 34% 15,042 13.7% ▲ +1,810 31.4% 33.6% Civil Civil 22,996 51% 2.4% ▲ +528 53.3% 51.4% **Civil Commitments** 2% 952 2.4% 🔺 +22 **Civil Commitments** 2.2% 2.1% **GRAND TOTAL** 44,764 100% 6.2% ▲ +2,619 **GRAND TOTAL** 100% 100%