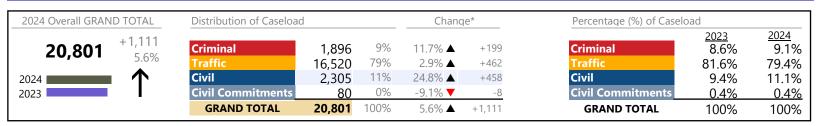

mmary | Change   | % Change | Absolute Change |
|----------------------------|---------|----------|----------|-----------------|
| Felony                     | 0       | ▼        | -100.0%  | -1              |
| Infraction/Civil Violation | 3,315   | ▼        | -1.7%    | -59             |
| Misdemeanor                | 998     | <b>A</b> | +34.5%   | +256            |
| Other                      | 164     | <b>A</b> | +31.2%   | +39             |
| Protective Orders          | 2       | <b>A</b> | -        | +2              |
| GRAND TOTAL                | 4,479   | <b>A</b> | 5.6%     | +237            |

<sup>\*</sup> Compared to same time period as previous year

Fauquier
District: 20 FIPS: 061

January 2024 thru October 2024 Dispositions (Compared to January 2023 thru October 2023)



#### **Dispositions by Division & Code**

| Division                              | Case Type Description              | Code     | Summary         | Change   | % Change               | Absolute Change |
|---------------------------------------|------------------------------------|----------|-----------------|----------|------------------------|-----------------|
| Criminal                              | Misdemeanor                        | M        | 1,039           | <b>A</b> | +7.2%                  | +70             |
| Criminal                              | Felony                             | F        | 377             | <b>A</b> | +0.3%                  | +1              |
|                                       | Civil Violation                    | CV       | 181             |