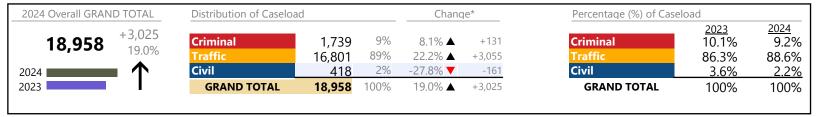

| % Change | Absolute Change |
|----------------------------|---------|----------|----------|-----------------|
| Felony                     | 2,411   | <b>A</b> | 0.0%     | -1              |
| General Civil              | 2       | <b>A</b> | -        | +2              |
| Infraction/Civil Violation | 359     | <b>A</b> | +24.7%   | +71             |
| Misdemeanor                | 5,745   | ▼        | +11.6%   | +599            |
| Other                      | 308     | <b>A</b> | +5.5%    | +16             |
| GRAND TOTAL                | 8,825   | <b>A</b> | 8.4%     | +687            |

<sup>\*</sup> Compared to same time period as previous year

# Newport News-Traffic

January 2024 thru October 2024 Dispositions (Compared to January 2023 thru October 2023)

District: 7 FIPS: 702



#### **Dispositions by Division & Code**

| Division | Case Type Description        | Code | Summary | Change            | % Change | Absolute Change |
|----------|------------------------------|------|---------|-------------------|----------|-----------------|
| Criminal | Misdemeanor                  | M    | 1,245   | <b>A</b>          | +5.4%    | +64             |
| Criminai | Civil Violation              | CV   | 223     | <b>A</b>          | +23.9%   | +43             |
|          | Felony                       | F    | 123     | $\Leftrightarrow$ |          | -               |
|          | Show Cause                   | SC   | 95      | <b>A</b>          | +26.7%   | +20             |
|          | Capias                       | CA   | 26      | ▼                 | -29.7%   | -11