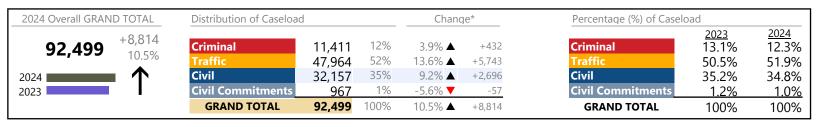

Virginia

January 2024 thru October 2024 Dispositions (Compared to January 2023 thru October 2023)

| 2024 Overall GRAND      | TOTAL  | Distribution of Caselo   | ad        |      | Chang    | je*      | Percentage (%) of Casel  | oad                  |               |
|-------------------------|--------|--------------------------|-----------|------|----------|----------|--------------------------|----------------------|---------------|
| 2,036,019 <sup>+1</sup> | 42,061 | Criminal                 | 269,906   | 13%  | 5.9% ▲   | +15,107  | Criminal                 | <u>2023</u><br>13.5% | 2024<br>13.3% |
| 2,030,013               | 7.5%   | Traffic                  | 1,168,273 | 57%  | 8.6% ▲   | +92,533  | Traffic                  | 56.8%                | 57.4%         |
| 2024                    | lack   | Civil                    | 555,754   | 27%  | 6.4% ▲   | +33,228  | Civil                    | 27.6%                | 27.3%         |
| 2023                    |        | <b>Civil Commitments</b> | 42,086    | 2%   | 2.9% ▲   | +1,193   | <b>Civil Commitments</b> | 2.2%                 | 2.1%          |
|                         |        | GRAND TOTAL              | 2,036,019 | 100% | 7.5% ▲ ⊣ | +142,061 | GRAND TOTAL              | 100%                 | 100%          |