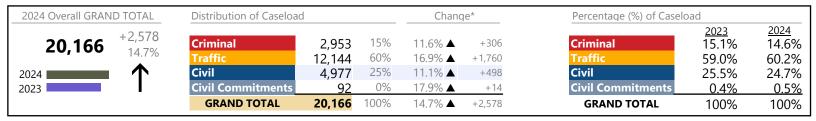

| 4,377   | <b>A</b> | -17.4%   | -922            |
| Involuntary Civil Commitments         | 151     | ▼        | +28.0%   | +33             |
| Landlord /Tenant                      | 822     | ▼        | +13.4%   | +97             |
| Misdemeanor                           | 2,925   | <b>A</b> | +18.7%   | +460            |
| Other                                 | 1,812   | <b>A</b> | +6.7%    | +113            |
| Protective Orders                     | 62      | ▼        | -31.9%   | -29             |
| GRAND TOTAL                           | 14,956  | <b>A</b> | 0.2%     | +36             |

<sup>\*</sup> Compared to same time period as previous year

Hanover

January 2024 thru October 2024 Dispositions (Compared to January 2023 thru October 2023)

District: 15 FIPS: 085



## **Dispositions by Division & Code**

| Division         | Case Type Description        | Code | Summary | Change            | % Change | Absolute Change |
|------------------|------------------------------|------|---------|-------------------|----------|-----------------|
| Criminal         | Misdemeanor                  | M    | 1,590   | <b>A</b>          | +15.6%   | +215            |
| Criminal         | Felony                       | F    | 881     | <b>A</b>          | +3.2%    | +27             |
|                  | Capias                       | CA   | 296     | <b>A</b>          | +9.6%    | +26             |
|                  | Show Cause                   | SC   | 112     | <b>A</b>          | +2.8%    | +3              |
|                  | Civil Violation