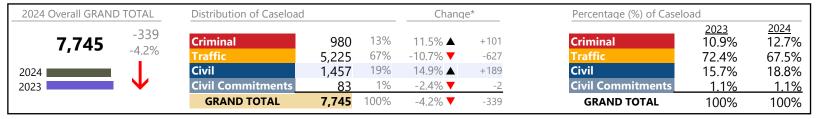

| 3,479   | <b>A</b> | +29.2%   | +786            |
| Other                      | 633     | <b>A</b> | +10.9%   | +62             |
| Protective Orders          | 107     | <b>A</b> | +12.6%   | +12             |

<sup>\*</sup> Compared to same time period as previous year

<sup>\*\*</sup> Case Type Categories are defined in the 2017 Virginia Judicial Workload Assessment

The data reported reflect the case management system. The case types reported may not necessitate judicial involvement.

**Mecklenburg**District: 10 FIPS: 117

January 2024 thru October 2024 Dispositions (Compared to January 2023 thru October 2023)

**GRAND TOTAL** 14,556 ▲ 16.9% +2,107

**Prince Edward** 

January 2024 thru October 2024 Dispositions (Compared to January 2023 thru October 2023)

District: 10 FIPS: 147



## **Dispositions by Division & Code**

| Division    | Con Turn Description                        | Code | -       | al.      | 07.61    |                 |
|-------------|---------------------------------------------|------|---------|----------|----------|-----------------|
|             | Case Type Description                       |      | Summary | Change   | % Change | Absolute Change |
| Criminal    | Misdemeanor                                 | M    | 598     |          | +21.1%   | +104            |
|             | Felony                                      | F    | 146     |          | -5.2%    | -8              |
|             | Show Cause                                  | SC   | 131     | <u> </u> | -3.7%    | -5              |
|             | Capias