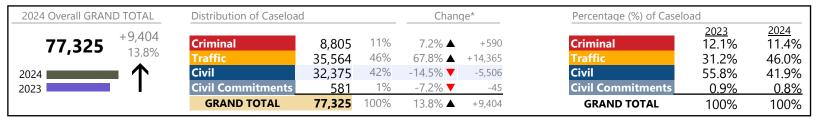

## **Dispositions by Division & Code**

| Division | Case Type Description            | Code | Summary   | Change            | % Change       | Absolute Change |
|----------|----------------------------------|------|-----------|-------------------|----------------|-----------------|
| riminal  | Misdemeanor                      | M    | 154,368   | <b>A</b>          | +7.9%          | +11,27          |
|          | Felony                           | F    | 70,614    | <b>A</b>          | +0.6%          | +419            |
|          | Capias                           | CA   | 25,916    | <b>A</b>          | +10.5%         | +2,46           |
|          | Show Cause                       | SC   | 12,068    | <b>A</b>          | +4.0%          | +463            |
|          | Civil Violation                  | CV   | 6,721     | <b>A</b>          | +8.1%          | +500            |
|          | Motion                           | MO   | 121       | ▼                 | -16.0%         | -23             |
|          | Restricted Operators License     | RL   | 98        | <b>A</b>          | +10.1%         | +9              |
|          | Total                            |      | 269,906   | <b>A</b>          | 5.9%           | +15,107         |
| raffic   | Infraction                       | I    | 922,618   | <b>A</b>          | +9.0%          | +75,999         |
| laille   | Misdemeanor                      | M    | 218,255   | <b>A</b>          | +7.7%          | +15,585         |
|          | Capias                           | CA   | 9,692     | <b>A</b>          | +4.6%          | +423            |
|          | Show Cause                       | SC   | 6,273     | <b>A</b>          | +6.9%          | +407            |
|          | Civil Violation                  | CV   | 4,015     | <b>A</b>          | +24.7%         | +794            |
|          | Other                            | 0    | 3,451     | ▼                 | -10.4%         | -399            |
|          | Felony                           | F    | 3,290     | <b>A</b>          | +0.6%          | +20             |
|          | Restricted Operators License     | RL   | 360       | ▼                 | -28.3%         | -142            |
|          | Motion                           | MO   | 319       | ▼                 | -32.6%         | -154            |
|          | Total                            | -    | 1,168,273 | <b>A</b>          | 8.6%           | +92,533         |
| Civil    | Warrant in Debt                  | WD   | 221,413   | <b>A</b>          | +26.6%         | +46,525         |
| LIVII    | Garnishment                      | GA   | 143,976   | ▼                 | -1.3%          | -1,960          |
|          | Unlawful Detainer                | UD   | 108,046   | ▼                 | -7.1%          | -8,258          |
|          | Other                            | ОТ   | 17,009    | ▼                 | -0.7%          | -124            |
|          | Preliminary Protective Order     | PP   | 10,590    | <b>A</b>          | +3.0%          | +307            |
|          | Admin License                    | AL   | 10,160    | ▼                 | -1.2%          | -127            |
|          | Protective Order                 | PO   | 8,114     | <b>A</b>          | +7.3%          | +550            |
|          | Show Cause                       | SC   | 5,957     | <u>−</u><br>▼     | -7.2%          | -463            |
|          | Detinue                          | DT   | 5,688     | <u> </u>          | -15.4%         | -1,034          |
|          | Motion for Judgment              | MJ   | 5,247     | . ·               | -12.1%         | -721            |
|          | Interrogatory                    | IN   | 4,909     | <b>*</b>          | +3.2%          | +152            |
|          | Abstract                         | AJ   |           | <b>-</b>          | -14.2%         | -741            |
|          | Bond Forfeiture                  | BF   | 4,469     | ¥                 | -2.0%          |                 |
|          |                                  |      | 3,077     | ¥                 | -2.0%<br>-1.7% | -62             |
|          | Impoundment                      | IM   | 3,039     |                   |                | -52             |
|          | Zoning Violation                 | ZO   | 1,206     | <b>▼</b>          | -28.8%         | -489            |
|          | Tenants Assertion                | TA   | 900       | <u> </u>          | +3.0%          | +26             |
|          | Overweight                       | OC   | 590       |                   | -17.9%         | -129            |
|          | Counter Claim                    | СС   | 567       |                   | -11.3%         | -72             |
|          | Capias                           | CA   | 211       | ▼                 | -22.7%         | -62             |
|          | Petition-Restore Arms            | PR   | 197       |                   | -19.3%         | -47             |
|          | Motor Carrier                    | MC   | 170       | ▼                 | -1.2%          | -2              |
|          | Interrogatory-Not                | IC   | 86        | ▼                 | -3.4%          | -3              |
|          | Third Party Claim                | TH   | 51        | <b>A</b>          | +13.3%         | +6              |
| Re       | Restricted Operators License     | RL   | 34        | ▼                 | -24.4%         | -11             |
|          | Cross Claim                      | CR   | 20        | <b>A</b>          | +122.2%        | +11             |
|          | Mechanic's Lien                  | ML   | 9         | <b>A</b>          | +12.5%         | +1              |
|          | Petition to Require Blood Test   | BT   | 8         | <b>A</b>          | +60.0%         | +3              |
|          | Detinue Seizure                  | DZ   | 6         | <b>A</b>          | +50.0%         | +2              |
|          | Distress Seizure                 | DS   | 2         | <b>A</b>          | +100.0%        | +1              |
|          | Emergency Substantial Risk Order | SR   | 2         | $\Leftrightarrow$ |                | -               |
|          | Attachment                       | AT   | 1         | <b>A</b>          | _              | +1              |
|          |                                  |      |           |                   |                |                 |

<sup>\*</sup> Compared to same time period as previous year

<sup>\*\*</sup> Case Type Categories are defined in the 2017 Virginia Judicial Workload Assessment

The data reported reflect the case management system. The case types reported may not necessitate judicial involvement.

January 2024 thru October 2024 Dispositions (Compared to January 2023 thru October 2023)

|                                                                                                            |                                             |    | Summary                                                                | Change      | % Change                                             | <b>Absolute Change</b>                                 |
|------------------------------------------------------------------------------------------------------------|---------------------------------------------|----|------------------------------------------------------------------------|-------------|------------------------------------------------------|--------------------------------------------------------|
| Civil                                                                                                      | Temporary Detention Order                   | TD | 13,443                                                                 | <b>A</b>    | +0.5%                                                | +72                                                    |
| Commitments                                                                                                | Emergency Custody Order                     | EC | 6,257                                                                  | ▼           | -0.7%                                                | -42                                                    |
| Commitments                                                                                                | Other                                       | ОТ | 3,576                                                                  | <b>A</b>    | +18.9%                                               | +569                                                   |
|                                                                                                            | Medical Emergency Temporary Detention Order | MT | 313                                                                    | ▼           | -8.5%                                                | -29                                                    |
|                                                                                                            | Petition                                    | PT | 238                                                                    | <b>A</b>    | +4.8%                                                | +11                                                    |
|                                                                                                            | Medical Emergency Custody Order             | ME | 21                                                                     |             | -25.0%                                               | -7                                                     |
|                                                                                                            | Total                                       |    | 42,086                                                                 | <b>A</b>    | 2.9%                                                 | +1,193                                                 |
|                                                                                                            | GRAND TOTAL                                 |    | 2,036,019                                                              | <b>A</b>    | 7.5%                                                 | +142,061                                               |
|                                                                                                            |                                             |    |                                                                        |             |                                                      |                                                        |
|                                                                                                            | ajor Case Category**                        |    | Summary                                                                | Change      | % Change                                             | Absolute Change                                        |
| Category                                                                                                   | ajor case category                          |    | Summary 73 904                                                         | Change      | % Change                                             | Absolute Change                                        |
| Category<br>Felony                                                                                         | ajoi case category                          |    | 73,904                                                                 | Change      | +0.6%                                                | +439                                                   |
| Category Felony Garnishment                                                                                | ajoi case category                          |    | 73,904<br>148,885                                                      | _           | +0.6%                                                | +439<br>-1,808                                         |
| Category Felony Garnishment General Civil                                                                  |                                             |    | 73,904<br>148,885<br>235,133                                           | <b>A</b>    | +0.6%<br>-1.2%<br>+23.4%                             | +439<br>-1,808<br>+44,521                              |
| Category Felony Garnishment General Civil Infraction/Civil \                                               | /iolation                                   |    | 73,904<br>148,885<br>235,133<br>937,565                                | _           | +0.6%<br>-1.2%<br>+23.4%<br>+8.9%                    | +439<br>-1,808<br>+44,521<br>+76,769                   |
| Category Felony Garnishment General Civil Infraction/Civil \ Involuntary Civil                             | /iolation<br>Commitments                    |    | 73,904<br>148,885<br>235,133<br>937,565<br>3,814                       | <b>A</b>    | +0.6%<br>-1.2%<br>+23.4%                             | +439<br>-1,808<br>+44,521                              |
| Category Felony Garnishment General Civil Infraction/Civil \                                               | /iolation<br>Commitments                    |    | 73,904<br>148,885<br>235,133<br>937,565                                | <b>A</b>    | +0.6%<br>-1.2%<br>+23.4%<br>+8.9%                    | +439<br>-1,808<br>+44,521<br>+76,769                   |
| Category Felony Garnishment General Civil Infraction/Civil \ Involuntary Civil                             | /iolation<br>Commitments                    |    | 73,904<br>148,885<br>235,133<br>937,565<br>3,814                       | <b>A</b>    | +0.6%<br>-1.2%<br>+23.4%<br>+8.9%<br>+17.9%          | +439<br>-1,808<br>+44,521<br>+76,769<br>+580           |
| Felony Garnishment General Civil Infraction/Civil \ Involuntary Civil Landlord /Tenar                      | /iolation<br>Commitments<br>at              |    | 73,904<br>148,885<br>235,133<br>937,565<br>3,814<br>108,946            | A<br>A<br>A | +0.6%<br>-1.2%<br>+23.4%<br>+8.9%<br>+17.9%<br>-7.0% | +439<br>-1,808<br>+44,521<br>+76,769<br>+580<br>-8,232 |
| Category Felony Garnishment General Civil Infraction/Civil \ Involuntary Civil Landlord /Tenar Misdemeanor | /iolation<br>Commitments<br>at              |    | 73,904<br>148,885<br>235,133<br>937,565<br>3,814<br>108,946<br>374,321 | A A V       | +0.6%<br>-1.2%<br>+23.4%<br>+8.9%<br>+17.9%<br>-7.0% | +439<br>-1,808<br>+44,521<br>+76,769<br>+580<br>-8,232 |