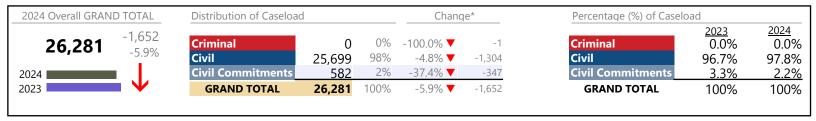

2,036,019

GRAND TOTAL

7.5%

Chesapeake District: 1 FIPS: 550

January 2024 thru October 2024 Dispositions (Compared to January 2023 thru October 2023)

2024 Overall GRAND TOTAL Distribution of Caseload Change\* Percentage (%) of Caseload 2023 13.1% 2024 +2,619 13% 12.9% +259 Criminal Criminal 5,774 4.7% ▲ 44,764 6.2% 34% 15,042 13.7% ▲ +1,810 31.4% 33.6% Civil Civil 22,996 51% 2.4% ▲ +528 53.3% 51.4% **Civil Commitments** 2% 952 2.4% 🔺 +22 **Civil Commitments** 2.2% 2.1% **GRAND TOTAL** 44,764 100% 6.2% ▲ +2,619 **GRAND TOTAL** 100% 100%