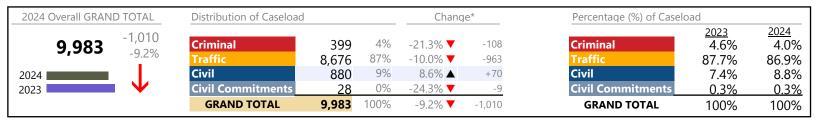

2,036,019

GRAND TOTAL

7.5%

Chesapeake District: 1 FIPS: 550

January 2024 thru October 2024 Dispositions (Compared to January 2023 thru October 2023)

2024 Overall GRAND TOTAL Distribution of Caseload Change\* Percentage (%) of Caseload 2023 13.1% 2024 +2,619 13% 12.9% +259 Criminal Criminal 5,774 4.7% ▲ 44,764 6.2% 34% 15,042 13.7% ▲ +1,810 31.4% 33.6% Civil Civil 22,996 51% 2.4% ▲ +528 53.3% 51.4% **Civil Commitments** 2% 952 2.4% 🔺 +22 **Civil Commitments** 2.2% 2.1% **GRAND TOTAL** 44,764 100% 6.2% ▲ +2,619 **GRAND TOTAL** 100% 100%