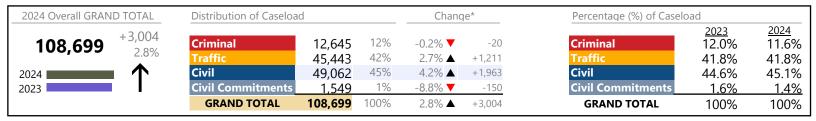

Virginia

January 2024 thru October 2024 Dispositions (Compared to January 2023 thru October 2023)

| 2024 Overall GRAND      | TOTAL  | Distribution of Caselo   | ad        |      | Chang    | je*      | Percentage (%) of Casel  | oad                  |               |
|-------------------------|--------|--------------------------|-----------|------|----------|----------|--------------------------|----------------------|---------------|
| 2,036,019 <sup>+1</sup> | 42,061 | Criminal                 | 269,906   | 13%  | 5.9% ▲   | +15,107  | Criminal                 | <u>2023</u><br>13.5% | 2024<br>13.3% |
| 2,030,013               | 7.5%   | Traffic                  | 1,168,273 | 57%  | 8.6% ▲   | +92,533  | Traffic                  | 56.8%                | 57.4%         |
| 2024                    | lack   | Civil                    | 555,754   | 27%  | 6.4% ▲   | +33,228  | Civil                    | 27.6%                | 27.3%         |
| 2023                    |        | <b>Civil Commitments</b> | 42,086    | 2%   | 2.9% ▲   | +1,193   | <b>Civil Commitments</b> | 2.2%                 | 2.1%          |
|                         |        | GRAND TOTAL              | 2,036,019 | 100% | 7.5% ▲ ⊣ | +142,061 | GRAND TOTAL              | 100%                 | 100%          |