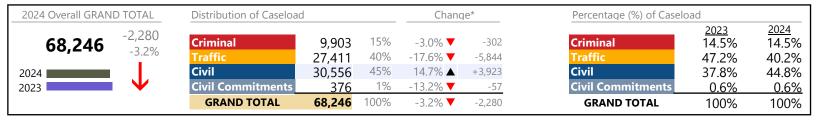

023 thru | October 2 | 2023 |
|---------|--------|-------|--------|------|--------------|-------------|------------|-----------|-----------|------|
|---------|--------|-------|--------|------|--------------|-------------|------------|-----------|-----------|------|

| Other             | 204   | <b>A</b> | -16.7%  | -41  |
|-------------------|-------|----------|---------|------|
| Protective Orders | 47    |          | +147.4% | +28  |
| GRAND TOTAL       | 4,381 | <b>A</b> | 14.7%   | +563 |

The data reported reflect the case management system. The case types reported may not necessitate judicial involvement.

11/15/2024 10:50:59AM Source: SCV-SQL-Information

Chesterfield

January 2024 thru October 2024 Dispositions (Compared to January 2023 thru October 2023)

District: 12 FIPS: 041



## **Dispositions by Division & Code**

| Division    | Case Type Description                       | Code     | Summary    | Change   | % Change         | Absolute Change |
|-------------|---------------------------------------------|----------|------------|----------|------------------|-----------------|
| Criminal    | Misdemeanor                                 | M        | 5,139      | <b>A</b> | +2.0%            | +100            |
| Cililina    | Felony                                      | F        | 2,844      | ▼        | -10.7%           | -342            |
|             | Capias                                      | CA       | 1,347      | ▼        | -8.4%            | -123            |
|             | Show Cause                                  | SC       | 475        | <b