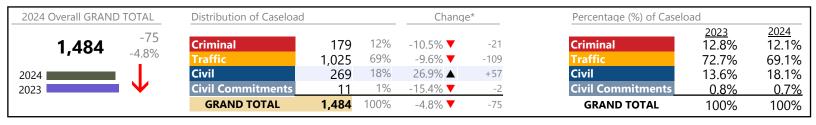

Virginia

January 2024 thru October 2024 Dispositions (Compared to January 2023 thru October 2023)

| 2024 Overall GRAND      | TOTAL  | Distribution of Caselo   | ad        |      | Chang    | je*      | Percentage (%) of Casel  | oad                  |               |
|-------------------------|--------|--------------------------|-----------|------|----------|----------|--------------------------|----------------------|---------------|
| 2,036,019 <sup>+1</sup> | 42,061 | Criminal                 | 269,906   | 13%  | 5.9% ▲   | +15,107  | Criminal                 | <u>2023</u><br>13.5% | 2024<br>13.3% |
| 2,030,013               | 7.5%   | Traffic                  | 1,168,273 | 57%  | 8.6% ▲   | +92,533  | Traffic                  | 56.8%                | 57.4%         |
| 2024                    | lack   | Civil                    | 555,754   | 27%  | 6.4% ▲   | +33,228  | Civil                    | 27.6%                | 27.3%         |
| 2023                    |        | <b>Civil Commitments</b> | 42,086    | 2%   | 2.9% ▲   | +1,193   | <b>Civil Commitments</b> | 2.2%                 | 2.1%          |
|                         |        | GRAND TOTAL              | 2,036,019 | 100% | 7.5% ▲ ⊣ | +142,061 | GRAND TOTAL              | 100%                 | 100%          |