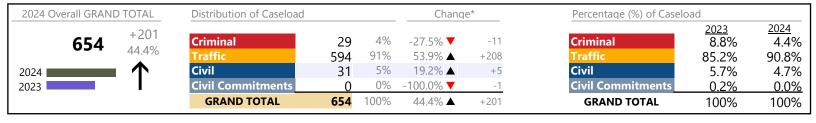

<sup>\*</sup> Compared to same time period as previous year 3/11/2024 12:13:57PM

January 2024 thru February 2024 Dispositions (Compared to January 2023 thru February 2023)

District: 5 FIPS: 800

| 2024 Overall GRAND TOTAL Distribution o |               | Distribution of Caseload | load Change* |            | je*                  | Percentage (%) of Caseload |                     |                        |                        |
|-----------------------------------------|---------------|--------------------------|--------------|------------|----------------------|----------------------------|---------------------|------------------------|------------------------|
| 3,319                                   | -269<br>-7.5% | Criminal Traffic         | 549<br>1.114 | 17%<br>34% | -11.3% ▼<br>-25.2% ▼ | -70<br>-376                | Criminal<br>Traffic | 2023<br>17.3%<br>41.5% | 2024<br>16.5%<br>33.6% |
| 2024 2023                               | $\downarrow$  | Civil Commitments        | 1,559<br>97  | 47%<br>3%  | 13.0% ▲<br>-2.0% ▼   | +179<br>-2                 | Civil Commitments   | 38.5%<br>2.8%          | 47.0%<br>2.9%          |
|                                         |               | GRAND TOTAL              | 3,319        | 100%       | -7.5% <b>▼</b>       | -269                       | GRAND TOTAL         | 100%                   | 100%                   |