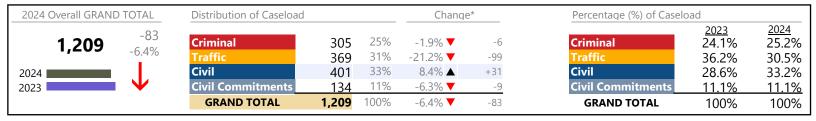

15,699

Franklin City
District: 5 FIPS: 620

January 2024 thru February 2024 Dispositions (Compared to January 2023 thru February 2023)

| 2024 Overall GRAND TOTAL |               | Distribution of Caseload |            | Chang      | e*                              | Percentage (%) of Caselo | Percentage (%) of Caseload |                        |                        |
|--------------------------|---------------|--------------------------|------------|------------|---------------------------------|--------------------------|----------------------------|------------------------|------------------------|
| 659                      | +190<br>40.5% | Criminal Traffic         | 128<br>402 | 19%<br>61% | 8.5% <b>▲</b><br>85.3% <b>▲</b> | +10<br>+185              | Criminal Traffic           | 2023<br>25.2%<br>46.3% | 2024<br>19.4%<br>61.0% |
| 2024                     | <b>• ↑</b>    | Civil                    | 125        | 19%        | -3.1% ▼                         | -4                       | Civil                      | 27.5%                  | 19.0%                  |
| 2023                     |               | <b>Civil Commitments</b> | 4          | 1%         | -20.0% <b>▼</b>                 | -1                       | Civil Commitments          | 1.1%                   | 0.6%                   |
|                          |               | GRAND TOTAL              | 659        | 100%       | 40.5% ▲                         | +190                     | GRAND TOTAL                | 100%                   | 100%                   |

# **Dispositions by Division & Code**

| Division    | Case Type Description        | Code | Summary | Change            | % Change | Absolute Change |
|-------------|------------------------------|------|---------|-------------------|----------|-----------------|
| Criminal    | Misdemeanor                  | M    | 71      | <b>A</b>          | +9.2%    | +6              |
| Criminal    | Capias                       | CA   | 31      | <b>A</b>          | +72.2%   | +13             |
|             | Felony                       | F    | 18      | ▼                 | -25.0%   | -(              |
|             | Show Cause                   | SC   | 7       | $\Leftrightarrow$ |          |                 |
|             | Civil Violation              | CV   | 1       | ▼                 | -75.0%   |                 |
|             | Total                        |      | 128     | <b>A</b>          | 8.5%     | +10             |
| Traffic     | Infraction                   | I    | 318     | <b>A</b>          | +110.6%  | +167            |
| Hailic      | Misdemeanor                  | M    | 78      | <b>A</b>          | +18.2%   | +12             |
|             | Capias                       | CA   | 3       | <b>A</b>          | -        | +3              |
|             | Civil Violation              | CV   | 3       | <b>A</b>          | -        | +3              |
|             | Total                        |      | 402     | <b>A</b>          | 85.3%    | +185            |
| Civil       | Garnishment                  | GA   | 45      | <b>A</b>          | +12.5%   | +5              |
| CIVII       | Warrant in Debt              | WD   | 26      | <b>A</b>          | +36.8%   | + 7             |
|             | Unlawful Detainer            | UD   | 17      | ▼                 | -51.4%   | -18             |
|             | Other                        | OT   | 11      | $\Leftrightarrow$ |          |                 |
|             | Detinue                      | DT   | 10      | ▼                 | -33.3%   | -5              |
|             | Motion for Judgment          | MJ   | 6       | <b>A</b>          | -        | +6              |
|             | Abstract                     | AJ   | 2       | <b>A</b>          | +100.0%  | +1              |
|             | Admin License                | AL   | 2       | $\leftrightarrow$ |          | -               |
|             | Bond Forfeiture              | BF   | 2       | <b>A</b>          | +100.0%  | +1              |
|             | Preliminary Protective Order | PP   | 2       | <b>A</b>          | +100.0%  | +1              |
|             | Protective Order             | PO   | 1       | ▼                 | -66.7%   | -2              |
|             | Show Cause                   | SC   | 1       | <b>A</b>          | -        | +1              |
|             | Interrogatory                | IN   | 0       | ▼                 | -100.0%  | -1              |
|             | Total                        |      | 125     | ▼                 | -3.1%    | -4              |
| Civil       | Emergency Custody Order      | EC   | 2       | $\Leftrightarrow$ |          | -               |
| commitments | Temporary Detention Order    | TD   | 2       | <b>A</b>          | +100.0%  | +1              |
|             | Mental Commitment            | MC   | 0       | ▼                 | -100.0%  | -2              |
|             | Total                        |      | 4       | ▼                 | -20.0%   | -1              |
|             | GRAND TOTAL                  |      | 659     | <b>A</b>          | 40.5%    | +190            |

| Category                   | Summary | Change   | % Change | Absolute Change |
|----------------------------|---------|----------|----------|-----------------|
| Felony                     | 18      | ▼        | -25.0%   | -6              |
| Garnishment                | 45      | ▼        | +9.8%    | +4              |
| General Civil              | 42      | <b>A</b> | +23.5%   | +8              |
| Infraction/Civil Violation | 322     | <b>A</b> | +107.7%  | +167            |
| Landlord /Tenant           | 17      | ▼        | -51.4%   | -18             |
| Misdemeanor                | 149     | <b>A</b> | +13.7%   | +18             |
| Other                      | 63      | <b>A</b> | +40.0%   | +18             |
| Protective Orders          | 3       | <b>A</b> | -25.0%   | -1              |
| GRAND TOTAL                | 659     | <b>A</b> | 40.5%    | +190            |