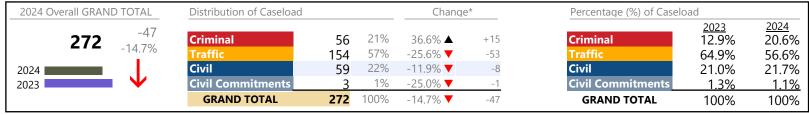

January 2024 thru February 2024 Dispositions (Compared to January 2023 thru February 2023)

**Emporia**District: 6 FIPS: 595

2024 Overall GRAND TOTAL Distribution of Caseload Change\* Percentage (%) of Caseload 2023 4.1% 2024 6% Criminal 39.7% ▲ +23 Criminal 6.1% 81 78% -8.6% **T** -97 77.8% 1,030 79.4% Civil Civil 213 16% -7.8% **▼** -18 16.3% 16.1% 2024 ■ **Civil Commitments** 0% -100.0% **▼** 0.0% 2023 -3 **Civil Commitments** 0.2% 0 **GRAND TOTAL** 1,324 100% -95 -6.7% **T GRAND TOTAL** 100% 100%