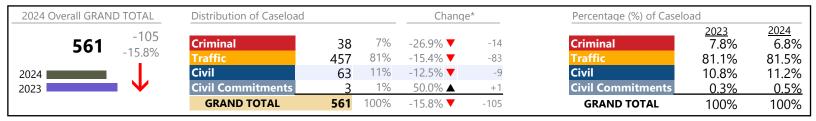

388,545

Chesapeake
District: 1 FIPS: 550

January 2024 thru February 2024 Dispositions (Compared to January 2023 thru February 2023)

| 2024 Overall GRAND TOTAL Distribution of Caseload Change* |                               | nge* Percentage (%) of Caseload |            |                              |               |                               |                     |                     |
|-----------------------------------------------------------|-------------------------------|---------------------------------|------------|------------------------------|---------------|-------------------------------|---------------------|---------------------|
| <b>8,454</b> +1,174                                       | Criminal                      | 1,092                           | 13%        | 13.3% 🛦                      | +128          | Criminal                      | 2023<br>13.2%       | 2024<br>12.9%       |
| 2024                                                      | Traffic Civil                 | 2,918<br>4,301                  | 35%<br>51% | 57.2% <b>A</b> 0.5% <b>A</b> | +1,062        | Traffic<br>Civil              | 25.5%<br>58.8%      | 34.5%<br>50.9%      |
| 2023                                                      | Civil Commitments GRAND TOTAL | 143<br><b>8,454</b>             | 2%<br>100% | -21.4% ▼<br>16.1% ▲          | -39<br>+1,174 | Civil Commitments GRAND TOTAL | <u>2.5%</u><br>100% | <u>1.7%</u><br>100% |

# **Dispositions by Division & Code**

| Division    | Case Type Description                       | Code | Summary | Change            | % Change        | Absolute Change |
|-------------|---------------------------------------------|------|---------|-------------------|-----------------|-----------------|
| Criminal    | Misdemeanor                                 | M    | 548     | <b>A</b>          | +13.7%          | +66             |
| Criminal    | Felony                                      | F    | 401     | <b>A</b>          | +5.2%           | +20             |
|             | Capias                                      | CA   | 111     | <b>A</b>          | +65.7%          | +44             |
|             | Show Cause                                  | SC   | 27      | ▼                 | -6.9%           | -2              |
|             | Civil Violation                             | CV   | 5       | $\leftrightarrow$ |                 | -               |
|             | Total                                       | -    | 1,092   | <b>A</b>          | 13.3%           | +128            |
| Traffic     | Infraction                                  | I    | 1,593   | <b>A</b>          | +76.2%          | +689            |
| Haine       | Misdemeanor                                 | M    | 819     | <b>A</b>          | +38.8%          | +229            |
|             | Civil Violation                             | CV   | 299     | <b>A</b>          | +32.3%          | +73             |
|             | Capias                                      | CA   | 106     | <b>A</b>          | +60.6%          | +40             |
|             | Felony                                      | F    | 43      | <b>A</b>          | +19.4%          | +7              |
|             | Other                                       | 0    | 34      | <b>A</b>          | +277.8%         | +25             |
|             | Show Cause                                  | SC   | 24      | $\Leftrightarrow$ |                 | _               |
|             | Restricted Operators License                | RL   | 0       | ▼                 | -100.0%         | -1              |
|             | Total                                       |      | 2,918   | <b>A</b>          | 57.2%           | +1,062          |
| Ci. il      | Garnishment                                 | GA   | 1,566   | <b>A</b>          | +1.6%           | +25             |
| Civil       | Warrant in Debt                             | WD   | 1,373   | _                 | +10.8%          | +134            |
|             | Unlawful Detainer                           | UD   | 802     | <u>-</u>          | -5.9%           | -50             |
|             | Zoning Violation                            | ZO   | 88      | <b>▼</b>          | -42.9%          | -66             |
|             | Preliminary Protective Order                | PP   | 78      | À                 | +59.2%          | +29             |
|             | Protective Order                            | PO   | 65      |                   | +4.8%           | +3              |
|             | Other                                       | OT   |         | _                 | -20.3%          | -16             |
|             |                                             | SC   | 63      | •                 | -20.5%<br>-9.1% | -10<br>-6       |
|             | Show Cause<br>Admin License                 |      | 60      | · ·               |                 | -7              |
|             |                                             | AL   | 54      |                   | -11.5%          |                 |
|             | Detinue                                     | DT   | 35      | ▼                 | -14.6%          | -6              |
|             | Motion for Judgment                         | MJ   | 27      | $\leftrightarrow$ | 27.00/          | -               |
|             | Abstract                                    | AJ   | 23      | <u> </u>          | +27.8%          | +5              |
|             | Interrogatory                               | IN   | 21      | ▼                 | -27.6%          | -8              |
|             | Bond Forfeiture                             | BF   | 17      | ▼                 | -46.9%          | -15             |
|             | Impoundment                                 | IM   | 13      | ▼                 | -13.3%          | -2              |
|             | Tenants Assertion                           | TA   | 8       | <b>A</b>          | +300.0%         | +6              |
|             | Overweight                                  | OC   | 3       | ▼                 | -57.1%          | -4              |
|             | Counter Claim                               | CC   | 2       | <b>A</b>          | +100.0%         | +1              |
|             | Capias                                      | CA   | 1       | ▼                 | -66.7%          | -2              |
|             | Petition-Restore Arms                       | PR   | 1       | <b>A</b>          | -               | +1              |
|             | Third Party Claim                           | TH   | 1       | <b>A</b>          | -               | +1              |
|             | Total                                       |      | 4,301   | <b>A</b>          | 0.5%            | +23             |
| Civil       | Temporary Detention Order                   | TD   | 52      | ▼                 | -10.3%          | -6              |
| Commitments | Emergency Custody Order                     | EC   | 50      | ▼                 | -23.1%          | -15             |
|             | Mental Commitment                           | MC   | 39      | ▼                 | -30.4%          | -17             |
|             | Medical Emergency Temporary Detention Order | MT   | 1       | <b>A</b>          | -               | +1              |
|             | Other                                       | ОТ   | 1       | ▼                 | -50.0%          | -1              |
|             | Medical Emergency Custody Order             | ME   | 0       | ▼                 | -100.0%         | -1              |
|             | Total                                       | -    | 143     | ▼                 | -21.4%          | -39             |
|             | GRAND TOTAL                                 |      | 8,454   | <b>A</b>          | 16.1%           | +1,174          |

**Chesapeake**District: 1 FIPS: 550

January 2024 thru February 2024 Dispositions (Compared to January 2023 thru February 2023)

| Dispositions by Major Case Category** |         |          |          |                 |
|---------------------------------------|---------|----------|----------|-----------------|
| Category                              | Summary | Change   | % Change | Absolute Change |
| Felony                                | 444     | <b>A</b> | +6.5%    | +27             |
| Garnishment                           | 1,587   | ▼        | +1.1%    | +17             |
| General Civil                         | 1,442   | <b>A</b> | +10.0%   | +131            |
| Infraction/Civil Violation            | 1,934   | <b>A</b> | +68.0%   | +783            |
| Involuntary Civil Commitments         | 1       | ▼        | -50.0%   | -1              |
| Landlord /Tenant                      | 810     | <b>A</b> | -5.2%    | -44             |
| Misdemeanor                           | 1,455   | •        | +18.6%   | +228            |
| Other                                 | 638     | <b>A</b> | +0.2%    | +1              |
| Protective Orders                     | 143     | <b>A</b> | +28.8%   | +32             |
| GRAND TOTAL                           | 8,454   | <b>A</b> | 16.1%    | +1,174          |