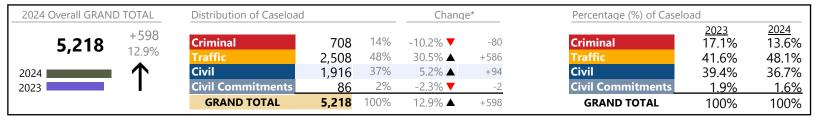

#### **Dispositions by Division & Code**

| Division      | Case Type Description        | Code | Summary | Change            | % Change | Absolute Change |
|---------------|------------------------------|------|---------|-------------------|----------|-----------------|
| Criminal      | Misdemeanor                  | M    | 357     | ▼                 | -15.0%   | -63             |
| Criminal      | Felony                       | F    | 244     | ▼                 | -11.6%   | -32             |
|               | Capias                       | CA   | 80      | <b>A</b>          | +17.6%   | +12             |
|               | Show Cause                   | SC   | 17      | <b>A</b>          | +70.0%   | +7              |
|               | Civil Violation              | CV   | 10      | ▼                 | -28.6%   | -4              |
|               | Total                        |      | 708     | ▼                 | -10.2%   | -80             |
| Traffic       | Infraction                   | I    | 2,167   | <b>A</b>          | +36.8%   | +583            |
| Haine         | Misdemeanor                  | M    | 253     | ▼                 | -9.0%    | -25             |
|               | Capias                       | CA   | 54      | <b>A</b>          | +157.1%  | +33             |
|               | Show Cause                   | SC   | 32      | ▼                 | -13.5%   | -5              |
|               | Civil Violation              | CV   | 2       | <b>A</b>          | -        | +2              |
|               | Restricted Operators License | RL   | 0       | <b>V</b>          | -100.0%  | -2              |
|               | Total                        |      | 2,508   | <b>A</b>          | 30.5%    | +586            |
| Civil         | Unlawful Detainer            | UD   | 725     | ▼                 | -5.0%    | -38             |
| CIVII         | Garnishment                  | GA   | 540     | <b>A</b>          | +36.4%   | +144            |
|               | Warrant in Debt              | WD   | 463     | <b>A</b>          | +7.2%    | +31             |
|               | Preliminary Protective Order | PP   | 52      | ▼                 | -25.7%   | -18             |
|               | Protective Order             | PO   | 39      | <b>A</b>          | +2.6%    | +1              |
|               | Other                        | OT   | 26      | <b>A</b>          | +100.0%  | +13             |
|               | Show Cause                   | SC   | 15      | ▼                 | -31.8%   | -7              |
|               | Detinue                      | DT   | 13      | <b>A</b>          | +333.3%  | +10             |
|               | Interrogatory                | IN   | 13      | $\Leftrightarrow$ |          | -               |
|               | Motion for Judgment          | MJ   | 13      | ▼                 | -69.0%   | -29             |
|               | Abstract                     | AJ   | 8       | ▼                 | -55.6%   | -10             |
|               | Counter Claim                | CC   | 4       | <b>A</b>          | +300.0%  | +3              |
|               | Capias                       | CA   | 2       | ▼                 | -50.0%   | -2              |
|               | Admin License                | AL   | 1       | ▼                 | -50.0%   | -1              |
|               | Bond Forfeiture              | BF   | 1       | $\leftrightarrow$ |          | -               |
|               | Tenants Assertion            | TA   | 1       | ▼                 | -50.0%   | -1              |
|               | Petition-Restore Arms        | PR   | 0       | ▼                 | -100.0%  | -2              |
|               | Total                        |      | 1,916   | <b>A</b>          | 5.2%     | +94             |
| Civil         | Mental Commitment            | MC   | 51      | <b>A</b>          | +240.0%  | +36             |
| Commitments   | Emergency Custody Order      | EC   | 30      | ▼                 | -55.9%   | -38             |
| communication | Other                        | ОТ   | 5       | $\leftrightarrow$ |          |                 |
|               | Total                        |      | 86      | ▼                 | -2.3%    | -2              |
|               | GRAND TOTAL                  |      | 5,218   | <b>A</b>          | 12.9%    | +598            |

 Protective Orders
 91
 ▼
 -15.7%
 -1

 GRAND TOTAL
 5,218
 ▲
 12.9%
 +598

January 2024 thru February 2024 Dispositions (Compared to January 2023 thru February 2023)

District: 4 FIPS: 710

Norfolk