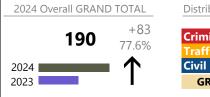

388,545

Chesapeake
District: 1 FIPS: 550

January 2024 thru February 2024 Dispositions (Compared to January 2023 thru February 2023)

| 2024 Overall GRAND TOTAL Distribution of Caseload Change* |                               | nge* Percentage (%) of Caseload |            |                              |               |                               |                     |                     |
|-----------------------------------------------------------|-------------------------------|---------------------------------|------------|------------------------------|---------------|-------------------------------|---------------------|---------------------|
| <b>8,454</b> +1,174                                       | Criminal                      | 1,092                           | 13%        | 13.3% 🛦                      | +128          | Criminal                      | 2023<br>13.2%       | 2024<br>12.9%       |
| 2024                                                      | Traffic Civil                 | 2,918<br>4,301                  | 35%<br>51% | 57.2% <b>A</b> 0.5% <b>A</b> | +1,062        | Traffic<br>Civil              | 25.5%<br>58.8%      | 34.5%<br>50.9%      |
| 2023                                                      | Civil Commitments GRAND TOTAL | 143<br><b>8,454</b>             | 2%<br>100% | -21.4% ▼<br>16.1% ▲          | -39<br>+1,174 | Civil Commitments GRAND TOTAL | <u>2.5%</u><br>100% | <u>1.7%</u><br>100% |

# **Dispositions by Division & Code**

| Division    | Case Type Description                       | Code | Summary | Change            | % Change        | Absolute Change |
|-------------|---------------------------------------------|------|---------|-------------------|-----------------|-----------------|
| Criminal    | Misdemeanor                                 | M    | 548     | <b>A</b>          | +13.7%          | +66             |
| Criminal    | Felony                                      | F    | 401     | <b>A</b>          | +5.2%           | +20             |
|             | Capias                                      | CA   | 111     | <b>A</b>          | +65.7%          | +44             |
|             | Show Cause                                  | SC   | 27      | ▼                 | -6.9%           | -2              |
|             | Civil Violation                             | CV   | 5       | $\leftrightarrow$ |                 | -               |
|             | Total                                       | -    | 1,092   | <b>A</b>          | 13.3%           | +128            |
| Traffic     | Infraction                                  | I    | 1,593   | <b>A</b>          | +76.2%          | +689            |
| Haine       | Misdemeanor                                 | M    | 819     | <b>A</b>          | +38.8%          | +229            |
|             | Civil Violation                             | CV   | 299     | <b>A</b>          | +32.3%          | +73             |
|             | Capias                                      | CA   | 106     | <b>A</b>          | +60.6%          | +40             |
|             | Felony                                      | F    | 43      | <b>A</b>          | +19.4%          | +7              |
|             | Other                                       | 0    | 34      | <b>A</b>          | +277.8%         | +25             |
|             | Show Cause                                  | SC   | 24      | $\Leftrightarrow$ |                 | _               |
|             | Restricted Operators License                | RL   | 0       | ▼                 | -100.0%         | -1              |
|             | Total                                       |      | 2,918   | <b>A</b>          | 57.2%           | +1,062          |
| Ci. il      | Garnishment                                 | GA   | 1,566   | <b>A</b>          | +1.6%           | +25             |
| Civil       | Warrant in Debt                             | WD   | 1,373   | _                 | +10.8%          | +134            |
|             | Unlawful Detainer                           | UD   | 802     | <u>-</u>          | -5.9%           | -50             |
|             | Zoning Violation                            | ZO   | 88      | <b>▼</b>          | -42.9%          | -66             |
|             | Preliminary Protective Order                | PP   | 78      | À                 | +59.2%          | +29             |
|             | Protective Order                            | PO   | 65      |                   | +4.8%           | +3              |
|             | Other                                       | OT   |         | _                 | -20.3%          | -16             |
|             |                                             | SC   | 63      | •                 | -20.5%<br>-9.1% | -10<br>-6       |
|             | Show Cause<br>Admin License                 |      | 60      | · ·               |                 | -7              |
|             |                                             | AL   | 54      |                   | -11.5%          |                 |
|             | Detinue                                     | DT   | 35      | ▼                 | -14.6%          | -6              |
|             | Motion for Judgment                         | MJ   | 27      | $\leftrightarrow$ | 27.00/          | -               |
|             | Abstract                                    | AJ   | 23      | <u> </u>          | +27.8%          | +5              |
|             | Interrogatory                               | IN   | 21      | ▼                 | -27.6%          | -8              |
|             | Bond Forfeiture                             | BF   | 17      | ▼                 | -46.9%          | -15             |
|             | Impoundment                                 | IM   | 13      | ▼                 | -13.3%          | -2              |
|             | Tenants Assertion                           | TA   | 8       | <b>A</b>          | +300.0%         | +6              |
|             | Overweight                                  | OC   | 3       | ▼                 | -57.1%          | -4              |
|             | Counter Claim                               | CC   | 2       | <b>A</b>          | +100.0%         | +1              |
|             | Capias                                      | CA   | 1       | ▼                 | -66.7%          | -2              |
|             | Petition-Restore Arms                       | PR   | 1       | <b>A</b>          | -               | +1              |
|             | Third Party Claim                           | TH   | 1       | <b>A</b>          | -               | +1              |
|             | Total                                       |      | 4,301   | <b>A</b>          | 0.5%            | +23             |
| Civil       | Temporary Detention Order                   | TD   | 52      | ▼                 | -10.3%          | -6              |
| Commitments | Emergency Custody Order                     | EC   | 50      | ▼                 | -23.1%          | -15             |
|             | Mental Commitment                           | MC   | 39      | ▼                 | -30.4%          | -17             |
|             | Medical Emergency Temporary Detention Order | MT   | 1       | <b>A</b>          | -               | +1              |
|             | Other                                       | ОТ   | 1       | ▼                 | -50.0%          | -1              |
|             | Medical Emergency Custody Order             | ME   | 0       | ▼                 | -100.0%         | -1              |
|             | Total                                       | -    | 143     | ▼                 | -21.4%          | -39             |
|             | GRAND TOTAL                                 |      | 8,454   | <b>A</b>          | 16.1%           | +1,174          |

**Chesapeake**District: 1 FIPS: 550

January 2024 thru February 2024 Dispositions (Compared to January 2023 thru February 2023)

| Dispositions by Major Case Category** |         |          |          |                 |
|---------------------------------------|---------|----------|----------|-----------------|
| Category                              | Summary | Change   | % Change | Absolute Change |
| Felony                                | 444     | <b>A</b> | +6.5%    | +27             |
| Garnishment                           | 1,587   | ▼        | +1.1%    | +17             |
| General Civil                         | 1,442   | <b>A</b> | +10.0%   | +131            |
| Infraction/Civil Violation            | 1,934   | <b>A</b> | +68.0%   | +783            |
| Involuntary Civil Commitments         | 1       | ▼        | -50.0%   | -1              |
| Landlord /Tenant                      | 810     | <b>A</b> | -5.2%    | -44             |
| Misdemeanor                           | 1,455   | •        | +18.6%   | +228            |
| Other                                 | 638     | <b>A</b> | +0.2%    | +1              |
| Protective Orders                     | 143     | <b>A</b> | +28.8%   | +32             |
| GRAND TOTAL                           | 8,454   | <b>A</b> | 16.1%    | +1,174          |