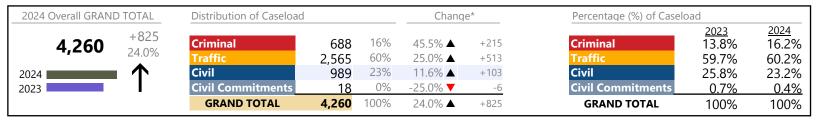

Virginia

January 2024 thru February 2024 Dispositions (Compared to January 2023 thru February 2023)

| 2024 Overall GRAND T | OTAL  | Distribution of Caseloa  | d       |      | Chan    | ge*     | Percentage (%) of Case   | Percentage (%) of Caseload |               |
|----------------------|-------|--------------------------|---------|------|---------|---------|--------------------------|----------------------------|---------------|
| 1 JUULAL             | 8,144 | Criminal                 | 54,191  | 14%  | 10.6% ▲ | +5,201  | Criminal                 | <u>2023</u><br>14.0%       | 2024<br>13.9% |
| 555,515              | 10.9% | Traffic                  | 221,126 | 57%  | 14.0% ▲ | +27,160 | Traffic                  | 55.4%                      | 56.9%         |
| 2024                 | lack  | Civil                    | 105,301 | 27%  | 5.5% ▲  | +5,486  | Civil                    | 28.5%                      | 27.1%         |
| 2023                 |       | <b>Civil Commitments</b> | 7,927   | 2%   | 3.9% ▲  | +297    | <b>Civil Commitments</b> | 2.2%                       | 2.0%          |
|                      |       | GRAND TOTAL              | 388,545 | 100% | 10.9% ▲ | +38,144 | GRAND TOTAL              | 100%                       | 100%          |

# **Dispositions by Division & Code**

| Division      | Case Type Description            | Code | Summary | Change            | % Change | Absolute Change |
|---------------|----------------------------------|------|---------|-------------------|----------|-----------------|
| Crimainal     | Misdemeanor                      | M    | 30,653  | <b>A</b>          | +12.4%   | +3,377          |
| Criminal      | Felony                           | F    | 14,231  | <b>A</b>          | +2.8%    | +394            |
|               | Capias                           | CA   | 5,645   | <b>A</b>          | +28.7%   | +1,259          |
|               | Show Cause                       | SC   | 2,437   | <b>A</b>          | +1.6%    | +39             |
|               | Civil Violation                  | CV   | 1,180   | _<br>_            | +13.2%   | +138            |
|               | Motion                           | MO   | 29      | <del>-</del>      | -6.5%    | -2              |
|               | Restricted Operators License     | RL   | 16      | ▼                 | -20.0%   | -4              |
|               | Total                            | IVE. | 54,191  | <u> </u>          | 10.6%    | +5,201          |
|               |                                  |      |         |                   |          |                 |
| Traffic       | Infraction                       | I    | 172,182 | <b>A</b>          | +15.0%   | +22,484         |
|               | Misdemeanor                      | M    | 43,088  | <b>A</b>          | +11.1%   | +4,305          |
|               | Capias                           | CA   | 2,176   | <b>A</b>          | +15.7%   | +296            |
|               | Show Cause                       | SC   | 1,266   | <b>A</b>          | +1.3%    | +16             |
|               | Civil Violation                  | CV   | 845     | <b>A</b>          | +55.9%   | +303            |
|               | Other                            | 0    | 702     | ▼                 | -26.7%   | -256            |
|               | Felony                           | F    | 694     | <b>A</b>          | +5.6%    | +37             |
|               | Restricted Operators License     | RL   | 98      | ▼                 | -11.7%   | -13             |
|               | Motion                           | MO   | 75      |                   | -13.8%   | -12             |
|               | Total                            |      | 221,126 | <b>A</b>          | 14.0%    | +27,160         |
| Civil         | Warrant in Debt                  | WD   | 35,886  | <b>A</b>          | +17.0%   | +5,210          |
| CIVII         | Garnishment                      | GA   | 28,349  | ▼                 | -2.0%    | -586            |
|               | Unlawful Detainer                | UD   | 25,489  | <b>A</b>          | +5.9%    | +1,423          |
|               | Other                            | ОТ   | 2,833   | ▼                 | -5.1%    | -153            |
|               | Preliminary Protective Order     | PP   | 1,968   | <b>A</b>          | +6.1%    | +113            |
|               | Admin License                    | AL   | 1,955   | ▼                 | -0.2%    | -4              |
|               | Protective Order                 | PO   | 1,452   | <b>A</b>          | +11.4%   | +149            |
|               | Detinue                          | DT   | 1,284   | <u>−</u>          | -14.5%   | -218            |
|               | Show Cause                       | SC   | 1,169   | <b>*</b>          | -11.6%   | -153            |
|               | Motion for Judgment              | MJ   | 1,080   | <b>A</b>          | +8.4%    | +84             |
|               | Interrogatory                    | IN   | 969     | <u>−</u>          | +2.5%    | +24             |
|               | Abstract                         | AJ   | 778     | <u>−</u>          | -28.4%   | -308            |
|               | Bond Forfeiture                  | BF   | 668     | · ·               | -1.2%    | -8              |
|               | Impoundment                      | IM   | 653     | <b>.</b>          | +12.2%   | +71             |
|               | Zoning Violation                 | ZO   | 279     | <b>—</b>          | -29.5%   | -117            |
|               | Tenants Assertion                | TA   | 156     | · ·               | -10.3%   | -18             |
|               | Counter Claim                    | CC   | 109     | <b>.</b> •        | -0.9%    | -10             |
|               | Overweight                       | OC   | 98      | <u> </u>          | +14.0%   | +12             |
|               |                                  | CA   |         | -                 | -37.1%   | -26             |
|               | Capias Petition-Restore Arms     | PR   | 44      | · ·               | -31.5%   | -20             |
|               | Motor Carrier                    | MC   | 37      | <b>▼</b>          |          |                 |
|               |                                  |      | 11      | <b>Y</b>          | -15.4%   | -2              |
|               | Restricted Operators License     | RL   | 8       | <u> </u>          | +33.3%   | +2              |
|               | Third Party Claim                | TH   | 1       | _                 | +75.0%   | +3              |
|               | Interrogatory-Not                | IC   | 6       | <b>Y</b>          | -25.0%   | -2              |
|               | Detinue Seizure                  | DZ   | 5       | •                 | 100.00/  | +5              |
|               | Cross Claim                      | CR   | 4       | <b>A</b>          | +100.0%  | +2              |
|               | Distress Seizure                 | DS   | 1       | $\leftrightarrow$ |          | -               |
|               | Emergency Substantial Risk Order | SR   | 1       | <u> </u>          |          | +1              |
|               | Mechanic's Lien                  | ML   | 1       | <b>▼</b>          | -50.0%   | -1              |
|               | Petition to Require Blood Test   | ВТ   | 1       |                   |          | +1              |
|               | Total                            |      | 105,301 |                   | 5.5%     | +5,486          |
| Civil         | Mental Commitment                | MC   | 3,505   | <b>A</b>          | +7.4%    | +241            |
| Commitments   | Temporary Detention Order        | TD   | 2,507   | <b>A</b>          | +1.7%    | +42             |
| Communication | Emergency Custody Order          | EC   | 1,070   | ▼                 | -12.4%   | -152            |
|               |                                  |      | ,       |                   |          |                 |

<sup>\*</sup> Compared to same time period as previous year 3/11/2024 12:13:57PM

GRAND TOTAL

Virginia

10.9%

January 2024 thru February 2024 Dispositions (Compared to January 2023 thru February 2023)

|                    |                                             |    | Summary | Change   | % Change | <b>Absolute Change</b> |
|--------------------|---------------------------------------------|----|---------|----------|----------|------------------------|
| Civil              | Other                                       | OT | 715     | <b>A</b> | +23.1%   | +134                   |
| Commitments        | Medical Emergency Temporary Detention Order | MT | 71      | <b>A</b> | +31.5%   | +17                    |
| Committee          | Petition                                    | PT | 59      | <b>A</b> | +59.5%   | +22                    |
|                    | Medical Emergency Custody Order             | ME | 0       | ▼        | -100.0%  | -7                     |
|                    | Total                                       |    | 7,927   | <b>A</b> | 3.9%     | +297                   |
|                    | GRAND TOTAL                                 |    | 388,545 | <b>A</b> | 10.9%    | +38,144                |
| Category           | ajor Case Category**                        |    | Summary | Change   | % Change | Absolute Change        |
| Category           |                                             |    | Summary | Change   | % Change | Absolute Change        |
| Felony             |                                             |    | 14,925  | <b>A</b> | +3.0%    | +431                   |
| Garnishment        |                                             |    | 29,318  | <b>A</b> | -1.9%    | -562                   |
| General Civil      |                                             |    | 38,813  | <b>A</b> | +15.0%   | +5,057                 |
| Infraction/Civil \ | /iolation                                   |    | 175,018 | <b>A</b> | +14.9%   | +22,679                |
| Involuntary Civil  | Commitments                                 |    | 774     | <b>A</b> | +25.2%   | +156                   |
| Landlord /Tenar    | nt                                          |    | 25,645  | ▼        | +5.8%    | +1,405                 |
| Misdemeanor        |                                             |    | 74,142  | ▼        | +11.3%   | +7,550                 |
| New to Workloa     | nd Study                                    |    | 1       | <b>A</b> | -        | +1                     |
| Other              |                                             |    | 26,489  | <b>A</b> | +4.6%    | +1,165                 |
| Protective Orde    | rs                                          |    | 3,420   | <b>A</b> | +8.3%    | +262                   |