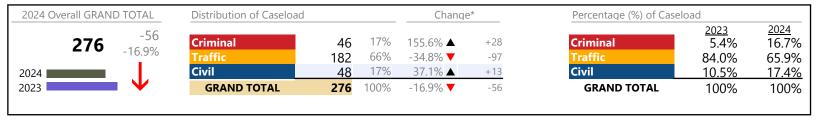

15,699

Franklin City
District: 5 FIPS: 620

January 2024 thru February 2024 Dispositions (Compared to January 2023 thru February 2023)

| 2024 Overall GRAND TOTAL |               | Distribution of Caseload |            | Chang      | e*                              | Percentage (%) of Caselo | Percentage (%) of Caseload |                        |                        |
|--------------------------|---------------|--------------------------|------------|------------|---------------------------------|--------------------------|----------------------------|------------------------|------------------------|
| 659                      | +190<br>40.5% | Criminal Traffic         | 128<br>402 | 19%<br>61% | 8.5% <b>▲</b><br>85.3% <b>▲</b> | +10<br>+185              | Criminal Traffic           | 2023<br>25.2%<br>46.3% | 2024<br>19.4%<br>61.0% |
| 2024                     | <b>• ↑</b>    | Civil                    | 125        | 19%        | -3.1% ▼                         | -4                       | Civil                      | 27.5%                  | 19.0%                  |
| 2023                     |               | <b>Civil Commitments</b> | 4          | 1%         | -20.0% <b>▼</b>                 | -1                       | Civil Commitments          | 1.1%                   | 0.6%                   |
|                          |               | GRAND TOTAL              | 659        | 100%       | 40.5% ▲                         | +190                     | GRAND TOTAL                | 100%                   | 100%                   |