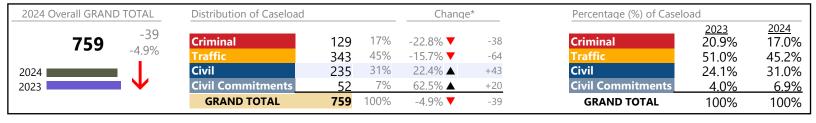

Portsmouth

January 2024 thru February 2024 Dispositions (Compared to January 2023 thru February 2023)

District: 3 FIPS: 740

#### **Dispositions by Division & Code**

| Division      | Case Type Description        | Code | Summary | Change            | % Change | Absolute Change |
|---------------|------------------------------|------|---------|-------------------|----------|-----------------|
| Criminal      | Misdemeanor                  | M    | 357     | ▼                 | -15.0%   | -63             |
| Criminal      | Felony                       | F    | 244     | ▼                 | -11.6%   | -32             |
|               | Capias                       | CA   | 80      | <b>A</b>          | +17.6%   | +12             |
|               | Show Cause                   | SC   | 17      | <b>A</b>          | +70.0%   | +7              |
|               | Civil Violation              | CV   | 10      | ▼                 | -28.6%   | -4              |
|               | Total                        |      | 708     | ▼                 | -10.2%   | -80             |
| Traffic       | Infraction                   | I    | 2,167   | <b>A</b>          | +36.8%   | +583            |
| Haine         | Misdemeanor                  | M    | 253     | ▼                 | -9.0%    | -25             |
|               | Capias                       | CA   | 54      | <b>A</b>          | +157.1%  | +33             |
|               | Show Cause                   | SC   | 32      | ▼                 | -13.5%   | -5              |
|               | Civil Violation              | CV   | 2       | <b>A</b>          | -        | +2              |
|               | Restricted Operators License | RL   | 0       | <b>V</b>          | -100.0%  | -2              |
|               | Total                        |      | 2,508   | <b>A</b>          | 30.5%    | +586            |
| Civil         | Unlawful Detainer            | UD   | 725     | ▼                 | -5.0%    | -38             |
| CIVII         | Garnishment                  | GA   | 540     | <b>A</b>          | +36.4%   | +144            |
|               | Warrant in Debt              | WD   | 463     | <b>A</b>          | +7.2%    | +31             |
|               | Preliminary Protective Order | PP   | 52      | ▼                 | -25.7%   | -18             |
|               | Protective Order             | PO   | 39      | <b>A</b>          | +2.6%    | +1              |
|               | Other                        | OT   | 26      | <b>A</b>          | +100.0%  | +13             |
|               | Show Cause                   | SC   | 15      | ▼                 | -31.8%   | -7              |
|               | Detinue                      | DT   | 13      | <b>A</b>          | +333.3%  | +10             |
|               | Interrogatory                | IN   | 13      | $\Leftrightarrow$ |          | -               |
|               | Motion for Judgment          | MJ   | 13      | ▼                 | -69.0%   | -29             |
|               | Abstract                     | AJ   | 8       | ▼                 | -55.6%   | -10             |
|               | Counter Claim                | CC   | 4       | <b>A</b>          | +300.0%  | +3              |
|               | Capias                       | CA   | 2       | ▼                 | -50.0%   | -2              |
|               | Admin License                | AL   | 1       | ▼                 | -50.0%   | -1              |
|               | Bond Forfeiture              | BF   | 1       | $\leftrightarrow$ |          | -               |
|               | Tenants Assertion            | TA   | 1       | ▼                 | -50.0%   | -1              |
|               | Petition-Restore Arms        | PR   | 0       | ▼                 | -100.0%  | -2              |
|               | Total                        |      | 1,916   | <b>A</b>          | 5.2%     | +94             |
| Civil         | Mental Commitment            | MC   | 51      | <b>A</b>          | +240.0%  | +36             |
| Commitments   | Emergency Custody Order      | EC   | 30      | ▼                 | -55.9%   | -38             |
| communication | Other                        | ОТ   | 5       | $\leftrightarrow$ |          |                 |
|               | Total                        |      | 86      | ▼                 | -2.3%    | -2              |
|               | GRAND TOTAL                  |      | 5,218   | <b>A</b>          | 12.9%    | +598            |