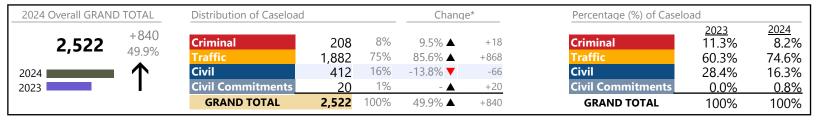

#### **Dispositions by Division & Code**

| Division    | Case Type Description                       | Code | Summary | Change            | % Change | Absolute Change |
|-------------|---------------------------------------------|------|---------|-------------------|----------|-----------------|
| Criminal    | Misdemeanor                                 | M    | 1,651   | <b>A</b>          | +6.8%    | +105            |
| Criminal    | Felony                                      | F    | 739     | ▼                 | -7.9%    | -63             |
|             | Capias                                      | CA   | 173     | <b>A</b>          | +57.3%   | +63             |
|             | Civil Violation                             | CV   | 112     | <b>A</b>          | +128.6%  | +63             |
|             | Show Cause                                  | SC   | 46      | <b>A</b>          | +15.0%   | +6              |
|             | Total                                       |      | 2,721   | <b>A</b>          | 6.8%     | +174            |
| Traffic     | Infraction                                  | I    | 6,148   | <b>A</b>          | +26.5%   | +1,288          |
| Haine       | Misdemeanor                                 | M    | 2,227   | <b>A</b>          | +7.2%    | +150            |
|             | Capias                                      | CA   | 192     | <b>A</b>          | +20.0%   | +32             |
|             | Show Cause                                  | SC   | 79      | <b>A</b>          | +64.6%   | +31             |
|             | Other                                       | 0    | 66      | ▼                 | -29.0%   | -27             |
|             | Civil Violation                             | CV   | 35      | ▼                 | -41.7%   | -25             |
|             | Restricted Operators License                | RL   | 2       | <b>A</b>          | +100.0%  | +1              |
|             | Total                                       |      | 8,749   | <b>A</b>          | 19.9%    | +1,450          |
| Civil       | Garnishment                                 | GA   | 3,643   | <b>A</b>          | +14.1%   | +451            |
| CIVII       | Warrant in Debt                             | WD   | 2,655   | <b>A</b>          | +23.2%   | +500            |
|             | Unlawful Detainer                           | UD   | 2,043   | ▼                 | -8.1%    | -179            |
|             | Motion for Judgment                         | MJ   | 440     | <b>A</b>          | +10.0%   | +40             |
|             | Admin License                               | AL   | 217     | <b>A</b>          | +21.2%   | +38             |
|             | Show Cause                                  | SC   | 150     | <b>A</b>          | +16.3%   | +21             |
|             | Other                                       | OT   | 131     | <b>A</b>          | -5.1%    | -7              |
|             | Abstract                                    | AJ   | 115     | ▼                 | -43.1%   | -87             |
|             | Preliminary Protective Order                | PP   | 102     | ▼                 | -11.3%   | -13             |
|             | Protective Order                            | PO   | 102     | <b>A</b>          | +10.9%   | +10             |
|             | Interrogatory                               | IN   | 97      | <b>A</b>          | +34.7%   | +25             |
|             | Bond Forfeiture                             | BF   | 74      | ▼                 | -20.4%   | -19             |
|             | Detinue                                     | DT   | 69      | ▼                 | -37.8%   | -42             |
|             | Tenants Assertion                           | TA   | 16      | <b>A</b>          | +6.7%    | +1              |
|             | Impoundment                                 | IM   | 15      | ▼                 | -74.1%   | -43             |
|             | Overweight                                  | OC   | 10      | <b>A</b>          | +100.0%  | +5              |
|             | Counter Claim                               | CC   | 8       | ▼                 | -33.3%   | -4              |
|             | Petition-Restore Arms                       | PR   | 2       | ▼                 | -60.0%   | -3              |
|             | Capias                                      | CA   | 1       | ▼                 | -75.0%   | -3              |
|             | Cross Claim                                 | CR   | 1       | $\Leftrightarrow$ |          | -               |
|             | Restricted Operators License                | RL   | 1       | <b>A</b>          | -        | +1              |
|             | Third Party Claim                           | TH   | 1       |                   | -        | +1              |
|             | Total                                       |      | 9,893   | <b>A</b>          | 7.5%     | +693            |
| Civil       | Mental Commitment                           | MC   | 171     | ▼                 | -12.8%   | -25             |
| Commitments | Temporary Detention Order                   | TD   | 91      | ▼                 | -7.1%    | -7              |
|             | Other                                       | ОТ   | 27      | <b>A</b>          | +22.7%   | +5              |
|             | Emergency Custody Order                     | EC   | 10      | ▼                 | -37.5%   | -6              |
|             | Medical Emergency Temporary Detention Order | MT   | 1       |                   | _        | +1              |
|             | Total                                       |      | 300     | ▼                 | -9.6%    | -32             |
|             | GRAND TOTAL                                 |      | 21,663  | <b>A</b> .        | 11.8%    | +2,285          |

January 2024 thru February 2024 Dispositions (Compared to January 2023 thru February 2023)

Virginia Beach
District: 2 FIPS: 810

| Dispositions by Major Case Category** |         |          |          |                 |
|---------------------------------------|---------|----------|----------|-----------------|
| Category                              | Summary | Change   | % Change | Absolute Change |
| Felony                                | 739     | ▼        | -7.9%    | -63             |
| Garnishment                           | 3,740   | <b>A</b> | +14.6%   | +476            |
| General Civil                         | 3,173   | <b>A</b> | +18.6%   | +498            |
| Infraction/Civil Violation            | 6,371   | <b>A</b> | +25.7%   | +1,304          |
| Involuntary Civil Commitments         | 27      | <b>A</b> | +22.7%   | +5              |
| Landlord /Tenant                      | 2,059   | ▼        | -8.0%    | -178            |
| Misdemeanor                           | 3,881   | <b>A</b> | +7.1%    | +257            |
| Other                                 | 1,469   | <b>A</b> | -0.7%    | -11             |
| Protective Orders                     | 204     | ▼        | -1.4%    | -3              |
| GRAND TOTAL                           | 21,663  | <b>A</b> | 11.8%    | +2,285          |