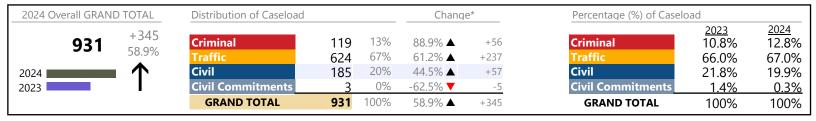

<sup>\*</sup> Compared to same time period as previous year 3/11/2024 12:13:57PM

January 2024 thru February 2024 Dispositions (Compared to January 2023 thru February 2023)

District: 5 FIPS: 800

| 2024 Overall GRAND TOTAL Distribution o |               | Distribution of Caseload | load Change* |            | je*                  | Percentage (%) of Caseload |                     |                        |                        |
|-----------------------------------------|---------------|--------------------------|--------------|------------|----------------------|----------------------------|---------------------|------------------------|------------------------|
| 3,319                                   | -269<br>-7.5% | Criminal Traffic         | 549<br>1.114 | 17%<br>34% | -11.3% ▼<br>-25.2% ▼ | -70<br>-376                | Criminal<br>Traffic | 2023<br>17.3%<br>41.5% | 2024<br>16.5%<br>33.6% |
| 2024 2023                               | $\downarrow$  | Civil Commitments        | 1,559<br>97  | 47%<br>3%  | 13.0% ▲<br>-2.0% ▼   | +179<br>-2                 | Civil Commitments   | 38.5%<br>2.8%          | 47.0%<br>2.9%          |
|                                         |               | GRAND TOTAL              | 3,319        | 100%       | -7.5% <b>▼</b>       | -269                       | GRAND TOTAL         | 100%                   | 100%                   |

# **Dispositions by Division & Code**

| Division    | Case Type Description                       | Code | Summary | Change            | % Change  | Absolute Change |
|-------------|---------------------------------------------|------|---------|-------------------|-----------|-----------------|
| Criminal    | Misdemeanor                                 | M    | 328     | ▼                 | -11.8%    | -44             |
| Criminal    | Felony                                      | F    | 153     | ▼                 | -13.6%    | -24             |
| · ·         | Capias                                      | CA   | 37      | ▼                 | -7.5%     | -3              |
|             | Show Cause                                  | SC   | 20      | ▼                 | -4.8%     | -1              |
|             | Civil Violation                             | CV   | 11      | <b>A</b>          | +22.2%    | +2              |
|             | Total                                       |      | 549     | ▼                 | -11.3%    | -70             |
| Traffic     | Infraction                                  | I    | 595     | ▼                 | -39.5%    | -389            |
| Hairic      | Misdemeanor                                 | M    | 292     | ▼                 | -29.8%    | -124            |
|             | Civil Violation                             | CV   | 156     | <b>A</b>          | +2,128.6% | +149            |
|             | Capias                                      | CA   | 50      | ▼                 | -13.8%    | -8              |
|             | Show Cause                                  | SC   | 17      | ▼                 | -26.1%    | -6              |
|             | Felony                                      | F    | 4       |                   | +100.0%   | +2              |
|             | Total                                       |      | 1,114   | ▼                 | -25.2%    | -376            |
| Civil       | Warrant in Debt                             | WD   | 560     | <b>A</b>          | +30.5%    | +131            |
| CIVII       | Garnishment                                 | GA   | 484     | <b>A</b>          | +6.6%     | +30             |
|             | Unlawful Detainer                           | UD   | 311     | <b>A</b>          | +25.9%    | +64             |
|             | Abstract                                    | AJ   | 30      | ▼                 | -16.7%    | -6              |
|             | Other                                       | OT   | 24      | ▼                 | -48.9%    | -23             |
|             | Protective Order                            | PO   | 23      | <b>A</b>          | +360.0%   | +18             |
|             | Preliminary Protective Order                | PP   | 22      | ▼                 | -21.4%    | -6              |
|             | Zoning Violation                            | ZO   | 22      | <b>A</b>          | +4.8%     | +1              |
|             | Show Cause                                  | SC   | 19      | <b>A</b>          | +35.7%    | +5              |
|             | Admin License                               | AL   | 14      | ▼                 | -22.2%    | -4              |
|             | Detinue                                     | DT   | 14      | ▼                 | -73.6%    | -39             |
|             | Motion for Judgment                         | MJ   | 13      | <b>A</b>          | +550.0%   | +11             |
|             | Overweight                                  | OC   | 10      | $\Leftrightarrow$ |           | -               |
|             | Interrogatory                               | IN   | 7       | ▼                 | -30.0%    | -3              |
|             | Motor Carrier                               | MC   | 6       | <b>A</b>          | +500.0%   | +5              |
|             | Capias                                      | CA   | 0       | ▼                 | -100.0%   | -2              |
|             | Counter Claim                               | CC   | 0       | ▼                 | -100.0%   | -3              |
|             | Total                                       |      | 1,559   | <b>A</b>          | 13.0%     | +179            |
| Civil       | Emergency Custody Order                     | EC   | 37      | <b>A</b>          | +27.6%    | +8              |
| Commitments | Temporary Detention Order                   | TD   | 35      | ▼                 | -22.2%    | -10             |
|             | Mental Commitment                           | MC   | 22      | ▼                 | -12.0%    | -3              |
|             | Medical Emergency Temporary Detention Order | MT   | 3       | <b></b>           | -         | +3              |
|             | Total                                       |      | 97      | ▼                 | -2.0%     | -2              |
|             | GRAND TOTAL                                 |      | 3,319   | ▼                 | -7.5%     | -269            |

| Category                   | Summary | Change   | % Change | <b>Absolute Change</b> |
|----------------------------|---------|----------|----------|------------------------|
| Felony                     | 157     | <b>A</b> | -12.3%   | -22                    |
| Garnishment                | 491     | ▼        | +5.8%    | +27                    |
| General Civil              | 587     | <b>A</b> | +20.8%   | +101                   |
| Infraction/Civil Violation | 778     | <b>A</b> | -23.0%   | -233                   |
| Landlord /Tenant           | 311     | <b>A</b> | +25.9%   | +64                    |
| Misdemeanor                | 642     | ▼        | -20.6%   | -167                   |
| Other                      | 308     | <b>A</b> | -14.2%   | -51                    |
|                            |         |          |          |                        |

January 2024 thru February 2024 Dispositions (Compared to January 2023 thru February 2023)

Suffolk
District: 5 FIPS: 800

 Protective Orders
 45
 ▲ +36.4%
 +1

 GRAND TOTAL
 3,319
 ▼ -7.5%
 -26

Brunswick

January 2024 thru February 2024 Dispositions (Compared to January 2023 thru February 2023)