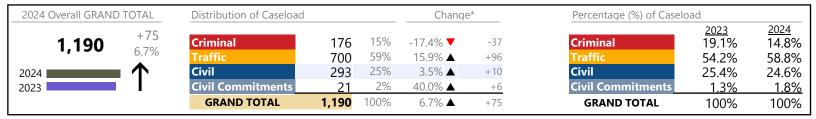

15,699

Franklin City
District: 5 FIPS: 620

January 2024 thru February 2024 Dispositions (Compared to January 2023 thru February 2023)

| 2024 Overall GRAND TOTAL |               | Distribution of Caseload |            | Chang      | e*                              | Percentage (%) of Caselo | Percentage (%) of Caseload |                        |                        |
|--------------------------|---------------|--------------------------|------------|------------|---------------------------------|--------------------------|----------------------------|------------------------|------------------------|
| 659                      | +190<br>40.5% | Criminal Traffic         | 128<br>402 | 19%<br>61% | 8.5% <b>▲</b><br>85.3% <b>▲</b> | +10<br>+185              | Criminal Traffic           | 2023<br>25.2%<br>46.3% | 2024<br>19.4%<br>61.0% |
| 2024                     | <b>• ↑</b>    | Civil                    | 125        | 19%        | -3.1% ▼                         | -4                       | Civil                      | 27.5%                  | 19.0%                  |
| 2023                     |               | <b>Civil Commitments</b> | 4          | 1%         | -20.0% <b>▼</b>                 | -1                       | Civil Commitments          | 1.1%                   | 0.6%                   |
|                          |               | GRAND TOTAL              | 659        | 100%       | 40.5% ▲                         | +190                     | GRAND TOTAL                | 100%                   | 100%                   |