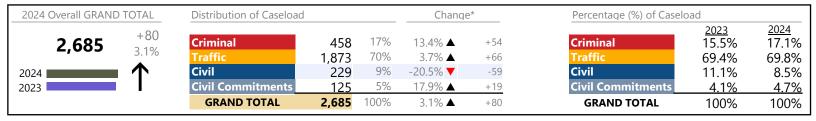

<sup>\*</sup> Compared to same time period as previous year 3/11/2024 12:13:57PM

January 2024 thru February 2024 Dispositions (Compared to January 2023 thru February 2023)

District: 5 FIPS: 800

| 2024 Overall GRAND TOTAL Distribution o |               | Distribution of Caseload | load Change* |            | je*                  | Percentage (%) of Caseload |                     |                        |                        |
|-----------------------------------------|---------------|--------------------------|--------------|------------|----------------------|----------------------------|---------------------|------------------------|------------------------|
| 3,319                                   | -269<br>-7.5% | Criminal Traffic         | 549<br>1.114 | 17%<br>34% | -11.3% ▼<br>-25.2% ▼ | -70<br>-376                | Criminal<br>Traffic | 2023<br>17.3%<br>41.5% | 2024<br>16.5%<br>33.6% |
| 2024 2023                               | $\downarrow$  | Civil Commitments        | 1,559<br>97  | 47%<br>3%  | 13.0% ▲<br>-2.0% ▼   | +179<br>-2                 | Civil Commitments   | 38.5%<br>2.8%          | 47.0%<br>2.9%          |
|                                         |               | GRAND TOTAL              | 3,319        | 100%       | -7.5% <b>▼</b>       | -269                       | GRAND TOTAL         | 100%                   | 100%                   |