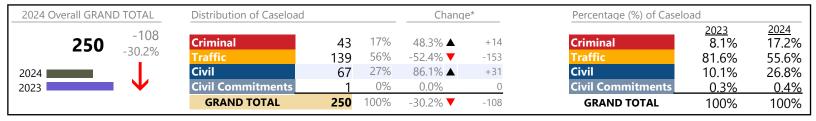

15,699

Franklin City
District: 5 FIPS: 620

January 2024 thru February 2024 Dispositions (Compared to January 2023 thru February 2023)

| 2024 Overall GRAND TOTAL |               | Distribution of Caseload |            | Chang      | e*                              | Percentage (%) of Caselo | Percentage (%) of Caseload |                        |                        |
|--------------------------|---------------|--------------------------|------------|------------|---------------------------------|--------------------------|----------------------------|------------------------|------------------------|
| 659                      | +190<br>40.5% | Criminal Traffic         | 128<br>402 | 19%<br>61% | 8.5% <b>▲</b><br>85.3% <b>▲</b> | +10<br>+185              | Criminal Traffic           | 2023<br>25.2%<br>46.3% | 2024<br>19.4%<br>61.0% |
| 2024                     | <b>• ↑</b>    | Civil                    | 125        | 19%        | -3.1% ▼                         | -4                       | Civil                      | 27.5%                  | 19.0%                  |
| 2023                     |               | <b>Civil Commitments</b> | 4          | 1%         | -20.0% <b>▼</b>                 | -1                       | Civil Commitments          | 1.1%                   | 0.6%                   |
|                          |               | GRAND TOTAL              | 659        | 100%       | 40.5% ▲                         | +190                     | GRAND TOTAL                | 100%                   | 100%                   |

# **Dispositions by Division & Code**

| Division    | Case Type Description        | Code | Summary | Change            | % Change | Absolute Change |
|-------------|------------------------------|------|---------|-------------------|----------|-----------------|
| Criminal    | Misdemeanor                  | M    | 71      | <b>A</b>          | +9.2%    | +6              |
| Criminal    | Capias                       | CA   | 31      | <b>A</b>          | +72.2%   | +13             |
|             | Felony                       | F    | 18      | ▼                 | -25.0%   | -(              |
|             | Show Cause                   | SC   | 7       | $\Leftrightarrow$ |          |                 |
|             | Civil Violation              | CV   | 1       | ▼                 | -75.0%   |                 |
|             | Total                        |      | 128     | <b>A</b>          | 8.5%     | +10             |
| Traffic     | Infraction                   | I    | 318     | <b>A</b>          | +110.6%  | +167            |
| Hailic      | Misdemeanor                  | M    | 78      | <b>A</b>          | +18.2%   | +12             |
|             | Capias                       | CA   | 3       | <b>A</b>          | -        | +3              |
|             | Civil Violation              | CV   | 3       | <b>A</b>          | -        | +3              |
|             | Total                        |      | 402     | <b>A</b>          | 85.3%    | +185            |
| Civil       | Garnishment                  | GA   | 45      | <b>A</b>          | +12.5%   | +5              |
| CIVII       | Warrant in Debt              | WD   | 26      | <b>A</b>          | +36.8%   | + 7             |
|             | Unlawful Detainer            | UD   | 17      | ▼                 | -51.4%   | -18             |
|             | Other                        | OT   | 11      | $\Leftrightarrow$ |          |                 |
|             | Detinue                      | DT   | 10      | ▼                 | -33.3%   | -5              |
|             | Motion for Judgment          | MJ   | 6       | <b>A</b>          | -        | +6              |
|             | Abstract                     | AJ   | 2       | <b>A</b>          | +100.0%  | +1              |
|             | Admin License                | AL   | 2       | $\leftrightarrow$ |          | -               |
|             | Bond Forfeiture              | BF   | 2       | <b>A</b>          | +100.0%  | +1              |
|             | Preliminary Protective Order | PP   | 2       | <b>A</b>          | +100.0%  | +1              |
|             | Protective Order             | PO   | 1       | ▼                 | -66.7%   | -2              |
|             | Show Cause                   | SC   | 1       | <b>A</b>          | -        | +1              |
|             | Interrogatory                | IN   | 0       | ▼                 | -100.0%  | -1              |
|             | Total                        |      | 125     | ▼                 | -3.1%    | -4              |
| Civil       | Emergency Custody Order      | EC   | 2       | $\Leftrightarrow$ |          | -               |
| commitments | Temporary Detention Order    | TD   | 2       | <b>A</b>          | +100.0%  | +1              |
|             | Mental Commitment            | MC   | 0       | ▼                 | -100.0%  | -2              |
|             | Total                        |      | 4       | ▼                 | -20.0%   | -1              |
|             | GRAND TOTAL                  |      | 659     | <b>A</b>          | 40.5%    | +190            |

| Category                   | Summary | Change   | % Change | Absolute Change |
|----------------------------|---------|----------|----------|-----------------|
| Felony                     | 18      | ▼        | -25.0%   | -6              |
| Garnishment                | 45      | ▼        | +9.8%    | +4              |
| General Civil              | 42      | <b>A</b> | +23.5%   | +8              |
| Infraction/Civil Violation | 322     | <b>A</b> | +107.7%  | +167            |
| Landlord /Tenant           | 17      | ▼        | -51.4%   | -18             |
| Misdemeanor                | 149     | <b>A</b> | +13.7%   | +18             |
| Other                      | 63      | <b>A</b> | +40.0%   | +18             |
| Protective Orders          | 3       | <b>A</b> | -25.0%   | -1              |
| GRAND TOTAL                | 659     | <b>A</b> | 40.5%    | +190            |