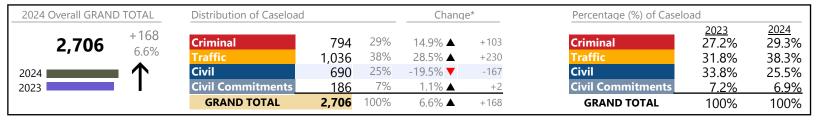

Virginia

January 2024 thru February 2024 Dispositions (Compared to January 2023 thru February 2023)

| 2024 Overall GRAND T | OTAL  | Distribution of Caseloa  | d       |      | Chan    | ge*     | Percentage (%) of Case   | Percentage (%) of Caseload |               |
|----------------------|-------|--------------------------|---------|------|---------|---------|--------------------------|----------------------------|---------------|
| 1 JUULAL             | 8,144 | Criminal                 | 54,191  | 14%  | 10.6% ▲ | +5,201  | Criminal                 | <u>2023</u><br>14.0%       | 2024<br>13.9% |
| 555,515              | 10.9% | Traffic                  | 221,126 | 57%  | 14.0% ▲ | +27,160 | Traffic                  | 55.4%                      | 56.9%         |
| 2024                 | lack  | Civil                    | 105,301 | 27%  | 5.5% ▲  | +5,486  | Civil                    | 28.5%                      | 27.1%         |
| 2023                 |       | <b>Civil Commitments</b> | 7,927   | 2%   | 3.9% ▲  | +297    | <b>Civil Commitments</b> | 2.2%                       | 2.0%          |
|                      |       | GRAND TOTAL              | 388,545 | 100% | 10.9% ▲ | +38,144 | GRAND TOTAL              | 100%                       | 100%          |