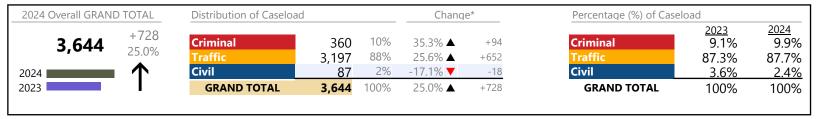

15,699

Franklin City
District: 5 FIPS: 620

January 2024 thru February 2024 Dispositions (Compared to January 2023 thru February 2023)

| 2024 Overall GRAND TOTAL |               | Distribution of Caseload |            | Chang      | e*                              | Percentage (%) of Caselo | Percentage (%) of Caseload |                        |                        |
|--------------------------|---------------|--------------------------|------------|------------|---------------------------------|--------------------------|----------------------------|------------------------|------------------------|
| 659                      | +190<br>40.5% | Criminal Traffic         | 128<br>402 | 19%<br>61% | 8.5% <b>▲</b><br>85.3% <b>▲</b> | +10<br>+185              | Criminal Traffic           | 2023<br>25.2%<br>46.3% | 2024<br>19.4%<br>61.0% |
| 2024                     | <b>• ↑</b>    | Civil                    | 125        | 19%        | -3.1% ▼                         | -4                       | Civil                      | 27.5%                  | 19.0%                  |
| 2023                     |               | <b>Civil Commitments</b> | 4          | 1%         | -20.0% <b>▼</b>                 | -1                       | Civil Commitments          | 1.1%                   | 0.6%                   |
|                          |               | GRAND TOTAL              | 659        | 100%       | 40.5% ▲                         | +190                     | GRAND TOTAL                | 100%                   | 100%                   |

# **Dispositions by Division & Code**

| Division    | Case Type Description        | Code | Summary | Change            | % Change | Absolute Change |
|-------------|------------------------------|------|---------|-------------------|----------|-----------------|
| Criminal    | Misdemeanor                  | M    | 71      | <b>A</b>          | +9.2%    | +6              |
| Criminal    | Capias                       | CA   | 31      | <b>A</b>          | +72.2%   | +13             |
|             | Felony                       | F    | 18      | ▼                 | -25.0%   | -(              |
|             | Show Cause                   | SC   | 7       | $\Leftrightarrow$ |          |                 |
|             | Civil Violation              | CV   | 1       | ▼                 | -75.0%   |                 |
|             | Total                        |      | 128     | <b>A</b>          | 8.5%     | +10             |
| Traffic     | Infraction                   | I    | 318     | <b>A</b>          | +110.6%  | +167            |
| Hailic      | Misdemeanor                  | M    | 78      | <b>A</b>          | +18.2%   | +12             |
|             | Capias                       | CA   | 3       | <b>A</b>          | -        | +3              |
|             | Civil Violation              | CV   | 3       | <b>A</b>          | -        | +3              |
|             | Total                        |      | 402     | <b>A</b>          | 85.3%    | +185            |
| Civil       | Garnishment                  | GA   | 45      | <b>A</b>          | +12.5%   | +5              |
| CIVII       | Warrant in Debt              | WD   | 26      | <b>A</b>          | +36.8%   | + 7             |
|             | Unlawful Detainer            | UD   | 17      | ▼                 | -51.4%   | -18             |
|             | Other                        | OT   | 11      | $\Leftrightarrow$ |          |                 |
|             | Detinue                      | DT   | 10      | ▼                 | -33.3%   | -5              |
|             | Motion for Judgment          | MJ   | 6       | <b>A</b>          | -        | +6              |
|             | Abstract                     | AJ   | 2       | <b>A</b>          | +100.0%  | +1              |
|             | Admin License                | AL   | 2       | $\leftrightarrow$ |          | -               |
|             | Bond Forfeiture              | BF   | 2       | <b>A</b>          | +100.0%  | +1              |
|             | Preliminary Protective Order | PP   | 2       | <b>A</b>          | +100.0%  | +1              |
|             | Protective Order             | PO   | 1       | ▼                 | -66.7%   | -2              |
|             | Show Cause                   | SC   | 1       | <b>A</b>          | -        | +1              |
|             | Interrogatory                | IN   | 0       | ▼                 | -100.0%  | -1              |
|             | Total                        |      | 125     | ▼                 | -3.1%    | -4              |
| Civil       | Emergency Custody Order      | EC   | 2       | $\Leftrightarrow$ |          | -               |
| commitments | Temporary Detention Order    | TD   | 2       | <b>A</b>          | +100.0%  | +1              |
|             | Mental Commitment            | MC   | 0       | ▼                 | -100.0%  | -2              |
|             | Total                        |      | 4       | ▼                 | -20.0%   | -1              |
|             | GRAND TOTAL                  |      | 659     | <b>A</b>          | 40.5%    | +190            |

| Category                   | Summary | Change   | % Change | Absolute Change |
|----------------------------|---------|----------|----------|-----------------|
| Felony                     | 18      | ▼        | -25.0%   | -6              |
| Garnishment                | 45      | ▼        | +9.8%    | +4              |
| General Civil              | 42      | <b>A</b> | +23.5%   | +8              |
| Infraction/Civil Violation | 322     | <b>A</b> | +107.7%  | +167            |
| Landlord /Tenant           | 17      | ▼        | -51.4%   | -18             |
| Misdemeanor                | 149     | <b>A</b> | +13.7%   | +18             |
| Other                      | 63      | <b>A</b> | +40.0%   | +18             |
| Protective Orders          | 3       | <b>A</b> | -25.0%   | -1              |
| GRAND TOTAL                | 659     | <b>A</b> | 40.5%    | +190            |