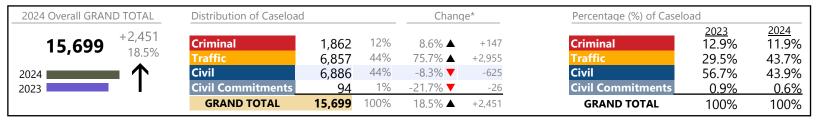

#### **Dispositions by Division & Code**

| Division    | Case Type Description                       | Code | Summary | Change   | % Change | Absolute Change |
|-------------|---------------------------------------------|------|---------|----------|----------|-----------------|
| Criminal    | Misdemeanor                                 | M    | 1,183   | ▼        | +9.4%    | +102            |
| Criminal    | Felony                                      | F    | 542     | ▼        | +5.7%    | +29             |
|             | Show Cause                                  | SC   | 62      | ▼        | -15.1%   | -11             |
|             | Capias                                      | CA   | 53      | ▼        | +76.7%   | +23             |
|             | Civil Violation                             | CV   | 22      | <b>A</b> | +22.2%   | +4              |
|             | Total                                       |      | 1,862   | <u> </u> | 8.6%     | +147            |
| Traffic     | Infraction                                  | I    | 5,911   | <b>A</b> | +88.7%   | +2,779          |
| Haine       | Misdemeanor                                 | M    | 858     | <b>A</b> | +43.0%   | +258            |
|             | Other                                       | 0    | 30      | ▼        | -76.9%   | -100            |
|             | Show Cause                                  | SC   | 27      | <b>A</b> | +92.9%   | +13             |
|             | Felony                                      | F    | 19      | <b>A</b> | +35.7%   | +5              |
|             | Restricted Operators License                | RL   | 8       | ▼        | -20.0%   | -2              |
|             | Capias                                      | CA   | 4       | <b>A</b> | +100.0%  | +2              |
|             | Total                                       |      | 6,857   |          | 75.7%    | +2,955          |
| Civil       | Garnishment                                 | GA   | 2,427   | ▼        | -28.0%   | -943            |
| CIVII       | Unlawful Detainer                           | UD   | 1,875   | <b>A</b> | +0.6%    | +12             |
|             | Warrant in Debt                             | WD   | 1,606   | ▼        | +19.6%   | +263            |
|             | Other                                       | OT   | 257     | ▼        | -5.5%    | -15             |
|             | Protective Order                            | PO   | 168     | <b>A</b> | +84.6%   | +77             |
|             | Preliminary Protective Order                | PP   | 160     | <b>A</b> | +18.5%   | +25             |
|             | Abstract                                    | AJ   | 98      | ▼        | -16.2%   | -19             |
|             | Show Cause                                  | SC   | 72      | ▼        | -39.0%   | -46             |
|             | Motion for Judgment                         | MJ   | 58      | <b>A</b> | +100.0%  | +29             |
|             | Detinue                                     | DT   | 39      | <b>A</b> | +21.9%   | +7              |
|             | Bond Forfeiture                             | BF   | 34      | ▼        | -44.3%   | -27             |
|             | Admin License                               | AL   | 33      | ▼        | -10.8%   | -4              |
|             | Interrogatory                               | IN   | 33      | ▼        | +32.0%   | +8              |
|             | Tenants Assertion                           | TA   | 14      | ▼        | -6.7%    | -1              |
|             | Counter Claim                               | CC   | 10      | <b>A</b> | +400.0%  | +8              |
|             | Impoundment                                 | IM   | 2       | <u> </u> | -        | +2              |
|             | Overweight                                  | OC   | 0       |          | -100.0%  | -1              |
|             | Total                                       |      | 6,886   |          | -8.3%    | -625            |
| Civil       | Mental Commitment                           | MC   | 38      | ▼        | -34.5%   | -20             |
| Commitments | Emergency Custody Order                     | EC   | 23      | ▼        | -20.7%   | -6              |
|             | Other                                       | OT   | 12      | ▼        | -7.7%    | -1              |
|             | Temporary Detention Order                   | TD   | 11      | <b>A</b> | +57.1%   | +4              |
|             | Petition                                    | PT   | 10      | ▼        | -16.7%   | -2              |
|             | Medical Emergency Temporary Detention Order | MT   | 0       | <b>▼</b> | -100.0%  | -1              |
|             | Total                                       |      | 94      | ▼        | -21.7%   | -26             |
|             | GRAND TOTAL                                 |      | 15,699  | <b>A</b> | 18.5%    | +2,451          |

**GRAND TOTAL** 

January 2024 thru February 2024 Dispositions (Compared to January 2023 thru February 2023)

Norfolk
District: 4 FIPS: 710

+2,451

18.5%

Landlord /Tenant 1,889 +0.6% +11 Misdemeanor 2,049 +358 +21.2% Other 686 -10.0% -76 **Protective Orders** 328 +102 +45.1%