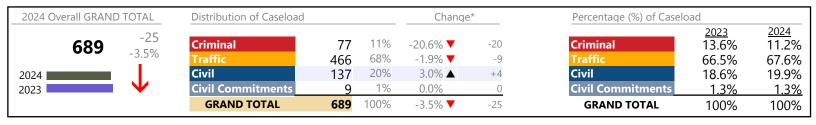

January 2024 thru February 2024 Dispositions (Compared to January 2023 thru February 2023)

**Emporia**District: 6 FIPS: 595

2024 Overall GRAND TOTAL Distribution of Caseload Change\* Percentage (%) of Caseload 2023 4.1% 2024 6% Criminal 39.7% ▲ +23 Criminal 6.1% 81 78% -8.6% **T** -97 77.8% 1,030 79.4% Civil Civil 213 16% -7.8% **▼** -18 16.3% 16.1% 2024 ■ **Civil Commitments** 0% -100.0% **▼** 0.0% 2023 -3 **Civil Commitments** 0.2% 0 **GRAND TOTAL** 1,324 100% -95 -6.7% **T GRAND TOTAL** 100% 100%

#### **Dispositions by Division & Code**

| Criminai     | Case Type Description  Misdemeanor Felony Capias Show Cause Civil Violation  Total  Infraction Misdemeanor | Code  M F CA SC CV  | 37<br>23<br>15<br>6<br>0<br><b>81</b> | Change            | % Change<br>+64.3%<br>+400.0%<br>+200.0%<br>-100.0%<br>39.7% | +9<br>+12<br>+4<br>-2<br>+23 |
|--------------|------------------------------------------------------------------------------------------------------------|---------------------|---------------------------------------|-------------------|--------------------------------------------------------------|------------------------------|
| Criminai     | Felony Capias Show Cause Civil Violation Total Infraction Misdemeanor                                      | F<br>CA<br>SC<br>CV | 23<br>15<br>6<br>0<br><b>81</b>       | <b>A V A</b>      | +400.0%<br>+200.0%<br>-100.0%<br><b>39.7</b> %               | +12<br>+4<br>-2              |
|              | Capias Show Cause Civil Violation Total Infraction Misdemeanor                                             | CA<br>SC<br>CV      | 23<br>15<br>6<br>0<br><b>81</b>       | <b>A V A</b>      | +400.0%<br>+200.0%<br>-100.0%<br><b>39.7</b> %               | +12<br>+4<br>-2              |
|              | Capias Show Cause Civil Violation Total Infraction Misdemeanor                                             | SC<br>CV            | 15<br>6<br>0<br><b>81</b>             |                   | +200.0%<br>-100.0%<br><b>39.7%</b>                           | +4                           |
|              | Show Cause Civil Violation Total Infraction Misdemeanor                                                    | CV                  | 6<br>0<br><b>81</b>                   |                   | -100.0%<br><b>39.7</b> %                                     | -2                           |
|              | Total<br>Infraction<br>Misdemeanor                                                                         | I                   | 0<br><b>81</b>                        |                   | 39.7%                                                        |                              |
| Tue CC: e    | Infraction<br>Misdemeanor                                                                                  |                     |                                       |                   |                                                              | 133                          |
| T.,, (C)     | Misdemeanor                                                                                                |                     | 814                                   | _                 |                                                              | +23                          |
|              |                                                                                                            | B./I                |                                       | ▼                 | -10.7%                                                       | -98                          |
| _ Traffic _  |                                                                                                            |                     | 209                                   | ▼                 | -0.9%                                                        | -2                           |
|              | Capias                                                                                                     | CA                  | 6                                     | <b>A</b>          | +100.0%                                                      | +3                           |
|              | Felony                                                                                                     | F                   | 1                                     | $\leftrightarrow$ |                                                              | -                            |
|              | Total                                                                                                      |                     | 1,030                                 | ▼                 | -8.6%                                                        | -97                          |
| Civil        | Warrant in Debt                                                                                            | WD                  | 73                                    | ▼                 | -3.9%                                                        | -3                           |
| CIVII        | Garnishment                                                                                                | GA                  | 47                                    | <b>A</b>          | +56.7%                                                       | +17                          |
|              | Detinue                                                                                                    | DT                  | 37                                    | <b>A</b>          | +105.6%                                                      | +19                          |
|              | Interrogatory                                                                                              | IN                  | 35                                    | ▼                 | -58.8%                                                       | -50                          |
|              | Unlawful Detainer                                                                                          | UD                  | 14                                    | <b>A</b>          | +16.7%                                                       | +2                           |
|              | Bond Forfeiture                                                                                            | BF                  | 2                                     | <b>A</b>          | -                                                            | +2                           |
|              | Other                                                                                                      | OT                  | 2                                     | <b>A</b>          | -50.0%                                                       | -2                           |
|              | Motion for Judgment                                                                                        | MJ                  | 1                                     | <b>A</b>          | -                                                            | +1                           |
|              | Show Cause                                                                                                 | SC                  | 1                                     | ▼                 | -50.0%                                                       | -1                           |
|              | Tenants Assertion                                                                                          | TA                  | 1                                     | <b>A</b>          | -                                                            | +1                           |
|              | Admin License                                                                                              | AL                  | 0                                     | ▼                 | -100.0%                                                      | -1                           |
|              | Impoundment                                                                                                | IM                  | 0                                     | ▼                 | -100.0%                                                      | -1                           |
|              | Preliminary Protective Order                                                                               | PP                  | 0                                     | ▼                 | -100.0%                                                      | -2                           |
|              | Total                                                                                                      |                     | 213                                   | ▼                 | -7.8%                                                        | -18                          |
| Civil        | Emergency Custody Order                                                                                    | EC                  | 0                                     | ▼                 | -100.0%                                                      | -1                           |
| Commitments  | Temporary Detention Order                                                                                  | TD                  | 0                                     | ▼                 | -100.0%                                                      | -2                           |
| Committeents | Total                                                                                                      |                     | 0                                     | ▼                 | -100.0%                                                      | -3                           |
|              | GRAND TOTAL                                                                                                |                     | 1,324                                 | ▼                 | -6.7%                                                        | -95                          |

| Summary | Change                                    | % Change | Absolute Change |
|---------|-------------------------------------------|----------|-----------------|
| 24      | <b>A</b>                                  | +60.0%   | +9              |
| 82      | ▼                                         | -28.7%   | -33             |
| 112     | <b>A</b>                                  | +19.1%   | +18             |
| 814     | ▼                                         | -10.9%   | -100            |
| 15      | <b>A</b>                                  | +25.0%   | +3              |
| 246     | ▼                                         | -0.8%    | -2              |
| 31      | <b>A</b>                                  | +63.2%   | +12             |
| 0       | ▼                                         | -100.0%  | -2              |
| 1,324   | ▼                                         | -6.7%    | -95             |
|         | 24<br>82<br>112<br>814<br>15<br>246<br>31 | 24       | 24              |