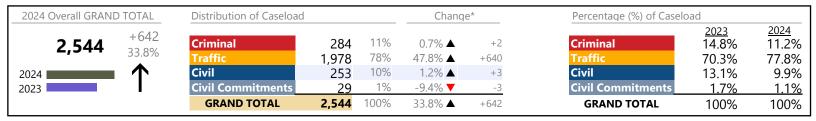

<sup>\*</sup> Compared to same time period as previous year 3/11/2024 12:13:57PM

January 2024 thru February 2024 Dispositions (Compared to January 2023 thru February 2023)

District: 5 FIPS: 800

| 2024 Overall GRAND TOTAL Distribution o |               | Distribution of Caseload | load Change* |            | je*                  | Percentage (%) of Caseload |                     |                        |                        |
|-----------------------------------------|---------------|--------------------------|--------------|------------|----------------------|----------------------------|---------------------|------------------------|------------------------|
| 3,319                                   | -269<br>-7.5% | Criminal Traffic         | 549<br>1.114 | 17%<br>34% | -11.3% ▼<br>-25.2% ▼ | -70<br>-376                | Criminal<br>Traffic | 2023<br>17.3%<br>41.5% | 2024<br>16.5%<br>33.6% |
| 2024 2023                               | $\downarrow$  | Civil Commitments        | 1,559<br>97  | 47%<br>3%  | 13.0% ▲<br>-2.0% ▼   | +179<br>-2                 | Civil Commitments   | 38.5%<br>2.8%          | 47.0%<br>2.9%          |
|                                         |               | GRAND TOTAL              | 3,319        | 100%       | -7.5% <b>▼</b>       | -269                       | GRAND TOTAL         | 100%                   | 100%                   |

# **Dispositions by Division & Code**

| Division    | Case Type Description                       | Code | Summary | Change            | % Change  | Absolute Change |
|-------------|---------------------------------------------|------|---------|-------------------|-----------|-----------------|
| Criminal    | Misdemeanor                                 | M    | 328     | ▼                 | -11.8%    | -44             |
| Criminal    | Felony                                      | F    | 153     | ▼                 | -13.6%    | -24             |
| · ·         | Capias                                      | CA   | 37      | ▼                 | -7.5%     | -3              |
|             | Show Cause                                  | SC   | 20      | ▼                 | -4.8%     | -1              |
|             | Civil Violation                             | CV   | 11      | <b>A</b>          | +22.2%    | +2              |
|             | Total                                       |      | 549     | ▼                 | -11.3%    | -70             |
| Traffic     | Infraction                                  | I    | 595     | ▼                 | -39.5%    | -389            |
| Hairic      | Misdemeanor                                 | M    | 292     | ▼                 | -29.8%    | -124            |
|             | Civil Violation                             | CV   | 156     | <b>A</b>          | +2,128.6% | +149            |
|             | Capias                                      | CA   | 50      | ▼                 | -13.8%    | -8              |
|             | Show Cause                                  | SC   | 17      | ▼                 | -26.1%    | -6              |
|             | Felony                                      | F    | 4       |                   | +100.0%   | +2              |
|             | Total                                       |      | 1,114   | ▼                 | -25.2%    | -376            |
| Civil       | Warrant in Debt                             | WD   | 560     | <b>A</b>          | +30.5%    | +131            |
| CIVII       | Garnishment                                 | GA   | 484     | <b>A</b>          | +6.6%     | +30             |
|             | Unlawful Detainer                           | UD   | 311     | <b>A</b>          | +25.9%    | +64             |
|             | Abstract                                    | AJ   | 30      | ▼                 | -16.7%    | -6              |
|             | Other                                       | OT   | 24      | ▼                 | -48.9%    | -23             |
|             | Protective Order                            | PO   | 23      | <b>A</b>          | +360.0%   | +18             |
|             | Preliminary Protective Order                | PP   | 22      | ▼                 | -21.4%    | -6              |
|             | Zoning Violation                            | ZO   | 22      | <b>A</b>          | +4.8%     | +1              |
|             | Show Cause                                  | SC   | 19      | <b>A</b>          | +35.7%    | +5              |
|             | Admin License                               | AL   | 14      | ▼                 | -22.2%    | -4              |
|             | Detinue                                     | DT   | 14      | ▼                 | -73.6%    | -39             |
|             | Motion for Judgment                         | MJ   | 13      | <b>A</b>          | +550.0%   | +11             |
|             | Overweight                                  | OC   | 10      | $\Leftrightarrow$ |           | -               |
|             | Interrogatory                               | IN   | 7       | ▼                 | -30.0%    | -3              |
|             | Motor Carrier                               | MC   | 6       | <b>A</b>          | +500.0%   | +5              |
|             | Capias                                      | CA   | 0       | ▼                 | -100.0%   | -2              |
|             | Counter Claim                               | CC   | 0       | ▼                 | -100.0%   | -3              |
|             | Total                                       |      | 1,559   | <b>A</b>          | 13.0%     | +179            |
| Civil       | Emergency Custody Order                     | EC   | 37      | <b>A</b>          | +27.6%    | +8              |
| Commitments | Temporary Detention Order                   | TD   | 35      | ▼                 | -22.2%    | -10             |
|             | Mental Commitment                           | MC   | 22      | ▼                 | -12.0%    | -3              |
|             | Medical Emergency Temporary Detention Order | MT   | 3       | <b></b>           | -         | +3              |
|             | Total                                       |      | 97      | ▼                 | -2.0%     | -2              |
|             | GRAND TOTAL                                 |      | 3,319   | ▼                 | -7.5%     | -269            |

| Category                   | Summary | Change   | % Change | <b>Absolute Change</b> |
|----------------------------|---------|----------|----------|------------------------|
| Felony                     | 157     | <b>A</b> | -12.3%   | -22                    |
| Garnishment                | 491     | ▼        | +5.8%    | +27                    |
| General Civil              | 587     | <b>A</b> | +20.8%   | +101                   |
| Infraction/Civil Violation | 778     | <b>A</b> | -23.0%   | -233                   |
| Landlord /Tenant           | 311     | <b>A</b> | +25.9%   | +64                    |
| Misdemeanor                | 642     | ▼        | -20.6%   | -167                   |
| Other                      | 308     | <b>A</b> | -14.2%   | -51                    |
|                            |         |          |          |                        |

January 2024 thru February 2024 Dispositions (Compared to January 2023 thru February 2023)

Suffolk
District: 5 FIPS: 800

 Protective Orders
 45
 ▲ +36.4%
 +1

 GRAND TOTAL
 3,319
 ▼ -7.5%
 -26

Brunswick

January 2024 thru February 2024 Dispositions (Compared to January 2023 thru February 2023)