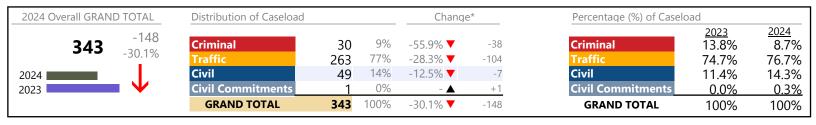

Southampton

January 2024 thru February 2024 Dispositions (Compared to January 2023 thru February 2023)

District: 5 FIPS: 175

# **Dispositions by Division & Code**

| Division    | Case Type Description        | Code | Summary | Change            | % Change | Absolute Change |
|-------------|------------------------------|------|---------|-------------------|----------|-----------------|
| Criminal    | Misdemeanor                  | M    | 49      | ▼                 | -34.7%   | -26             |
| Criminai    | Felony                       | F    | 21      | ▼                 | -60.4%   | -32             |
|             | Capias                       | CA   | 3       | ▼                 | -75.0%   | -3              |
|             | Civil Violation              | CV   | 3       | ▼                 | -40.0%   | -2              |
|             | Show Cause                   | SC   | 3       | ▼                 | -50.0%   | -3              |
|             | Total                        |      | 79      | ▼                 | -47.7%   | -72             |
| Traffic     | Infraction                   | I    | 1,519   | ▼                 | -12.3%   | -214            |
| Haine       | Misdemeanor                  | M    | 248     | ▼                 | -0.4%    | - 1             |
|             | Capias                       | CA   | 56      | <b>A</b>          | +24.4%   | +11             |
|             | Show Cause                   | SC   | 7       | ▼                 | -41.7%   | -[              |
|             | Felony                       | F    | 2       | $\Leftrightarrow$ |          |                 |
|             | Civil Violation              | CV   | 0       | ▼                 | -100.0%  | -2              |
|             | Total                        |      | 1,832   | ▼                 | -10.4%   | -213            |
| Civil       | Warrant in Debt              | WD   | 50      | <b>A</b>          | +8.7%    | +4              |
| CIVII       | Garnishment                  | GA   | 41      | ▼                 | -6.8%    | -3              |
|             | Unlawful Detainer            | UD   | 30      | <b>A</b>          | +3.4%    | + 1             |
|             | Other                        | OT   | 6       | ▼                 | -64.7%   | -11             |
|             | Interrogatory                | IN   | 2       | <b>A</b>          | -        | +2              |
|             | Overweight                   | OC   | 2       | <b>A</b>          | -        | +2              |
|             | Preliminary Protective Order | PP   | 2       | ▼                 | -81.8%   | -9              |
|             | Show Cause                   | SC   | 2       | <b>A</b>          | -        | +2              |
|             | Bond Forfeiture              | BF   | 1       | ▼                 | -50.0%   | -1              |
|             | Motion for Judgment          | MJ   | 1       | <b>A</b>          | -        | +1              |
|             | Petition-Restore Arms        | PR   | 1       | <b>A</b>          | -        | + 1             |
|             | Admin License                | AL   | 0       | ▼                 | -100.0%  | -1              |
|             | Detinue                      | DT   | 0       | ▼                 | -100.0%  | -3              |
|             | Impoundment                  | IM   | 0       | ▼                 | -100.0%  | -1              |
|             | Protective Order             | PO   | 0       | ▼                 | -100.0%  | -6              |
|             | Total                        |      | 138     | ▼                 | -13.8%   | -22             |
| Civil       | Temporary Detention Order    | TD   | 6       | <b>A</b>          | +50.0%   | +2              |
| Commitments | Emergency Custody Order      | EC   | 2       | $\leftrightarrow$ |          | -               |
|             | Total                        |      | 8       | <b>A</b>          | 33.3%    | +2              |
|             | GRAND TOTAL                  |      | 2,057   | ▼                 | -12.9%   | -305            |

| Category                   | Summary | Change   | % Change | Absolute Change |
|----------------------------|---------|----------|----------|-----------------|
| Felony                     | 23      | ▼        | -58.2%   | -32             |
| Garnishment                | 43      | <b>A</b> | -2.3%    | -1              |
| General Civil              | 52      | <b>A</b> | +4.0%    | +2              |
| Infraction/Civil Violation | 1,524   | <b>A</b> | -12.5%   | -218            |
| Landlord /Tenant           | 30      | <b>A</b> | +3.4%    | +1              |
| Misdemeanor                | 297     | ▼        | -8.3%    | -27             |
| Other                      | 86      | <b>A</b> | -14.9%   | -15             |
| Protective Orders          | 2       | ▼        | -88.2%   | -15             |
| GRAND TOTAL                | 2,057   | ▼        | -12.9%   | -305            |