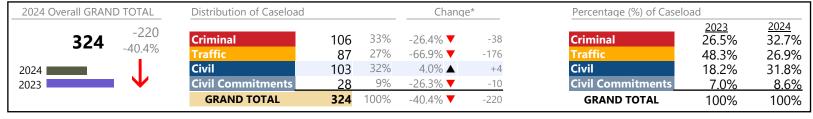

January 2024 thru February 2024 Dispositions (Compared to January 2023 thru February 2023)

**Emporia**District: 6 FIPS: 595

2024 Overall GRAND TOTAL Distribution of Caseload Change\* Percentage (%) of Caseload 2023 4.1% 2024 6% Criminal 39.7% ▲ +23 Criminal 6.1% 81 78% -8.6% **T** -97 77.8% 1,030 79.4% Civil Civil 213 16% -7.8% **▼** -18 16.3% 16.1% 2024 ■ **Civil Commitments** 0% -100.0% **▼** 0.0% 2023 -3 **Civil Commitments** 0.2% 0 **GRAND TOTAL** 1,324 100% -95 -6.7% **T GRAND TOTAL** 100% 100%

#### **Dispositions by Division & Code**

| Criminai     | Case Type Description  Misdemeanor Felony Capias Show Cause Civil Violation  Total  Infraction Misdemeanor | Code  M F CA SC CV  | 37<br>23<br>15<br>6<br>0<br><b>81</b> | Change            | % Change<br>+64.3%<br>+400.0%<br>+200.0%<br>-100.0%<br>39.7% | +9<br>+12<br>+4<br>-2<br>+23 |
|--------------|------------------------------------------------------------------------------------------------------------|---------------------|---------------------------------------|-------------------|--------------------------------------------------------------|------------------------------|
| Criminai     | Felony Capias Show Cause Civil Violation Total Infraction Misdemeanor                                      | F<br>CA<br>SC<br>CV | 23<br>15<br>6<br>0<br><b>81</b>       | <b>A V A</b>      | +400.0%<br>+200.0%<br>-100.0%<br><b>39.7</b> %               | +12<br>+4<br>-2              |
|              | Capias Show Cause Civil Violation Total Infraction Misdemeanor                                             | CA<br>SC<br>CV      | 23<br>15<br>6<br>0<br><b>81</b>       | <b>A V A</b>      | +400.0%<br>+200.0%<br>-100.0%<br><b>39.7</b> %               | +12<br>+4<br>-2              |
|              | Capias Show Cause Civil Violation Total Infraction Misdemeanor                                             | SC<br>CV            | 15<br>6<br>0<br><b>81</b>             |                   | +200.0%<br>-100.0%<br><b>39.7%</b>                           | +4                           |
|              | Show Cause Civil Violation Total Infraction Misdemeanor                                                    | CV                  | 6<br>0<br><b>81</b>                   |                   | -100.0%<br><b>39.7</b> %                                     | -2                           |
|              | Total<br>Infraction<br>Misdemeanor                                                                         | I                   | 0<br><b>81</b>                        |                   | 39.7%                                                        |                              |
| Tue CC: e    | Infraction<br>Misdemeanor                                                                                  |                     |                                       |                   |                                                              | 133                          |
| T.,, (C)     | Misdemeanor                                                                                                |                     | 814                                   | _                 |                                                              | +23                          |
|              |                                                                                                            | B./I                |                                       | ▼                 | -10.7%                                                       | -98                          |
| _ Traffic _  |                                                                                                            |                     | 209                                   | ▼                 | -0.9%                                                        | -2                           |
|              | Capias                                                                                                     | CA                  | 6                                     | <b>A</b>          | +100.0%                                                      | +3                           |
|              | Felony                                                                                                     | F                   | 1                                     | $\leftrightarrow$ |                                                              | -                            |
|              | Total                                                                                                      |                     | 1,030                                 | ▼                 | -8.6%                                                        | -97                          |
| Civil        | Warrant in Debt                                                                                            | WD                  | 73                                    | ▼                 | -3.9%                                                        | -3                           |
| CIVII        | Garnishment                                                                                                | GA                  | 47                                    | <b>A</b>          | +56.7%                                                       | +17                          |
|              | Detinue                                                                                                    | DT                  | 37                                    | <b>A</b>          | +105.6%                                                      | +19                          |
|              | Interrogatory                                                                                              | IN                  | 35                                    | ▼                 | -58.8%                                                       | -50                          |
|              | Unlawful Detainer                                                                                          | UD                  | 14                                    | <b>A</b>          | +16.7%                                                       | +2                           |
|              | Bond Forfeiture                                                                                            | BF                  | 2                                     | <b>A</b>          | -                                                            | +2                           |
|              | Other                                                                                                      | OT                  | 2                                     | <b>A</b>          | -50.0%                                                       | -2                           |
|              | Motion for Judgment                                                                                        | MJ                  | 1                                     | <b>A</b>          | -                                                            | +1                           |
|              | Show Cause                                                                                                 | SC                  | 1                                     | ▼                 | -50.0%                                                       | -1                           |
|              | Tenants Assertion                                                                                          | TA                  | 1                                     | <b>A</b>          | -                                                            | +1                           |
|              | Admin License                                                                                              | AL                  | 0                                     | ▼                 | -100.0%                                                      | -1                           |
|              | Impoundment                                                                                                | IM                  | 0                                     | ▼                 | -100.0%                                                      | -1                           |
|              | Preliminary Protective Order                                                                               | PP                  | 0                                     | ▼                 | -100.0%                                                      | -2                           |
|              | Total                                                                                                      |                     | 213                                   | ▼                 | -7.8%                                                        | -18                          |
| Civil        | Emergency Custody Order                                                                                    | EC                  | 0                                     | ▼                 | -100.0%                                                      | -1                           |
| Commitments  | Temporary Detention Order                                                                                  | TD                  | 0                                     | ▼                 | -100.0%                                                      | -2                           |
| Committeents | Total                                                                                                      |                     | 0                                     | ▼                 | -100.0%                                                      | -3                           |
|              | GRAND TOTAL                                                                                                |                     | 1,324                                 | ▼                 | -6.7%                                                        | -95                          |

| Summary | Change                                    | % Change | Absolute Change |
|---------|-------------------------------------------|----------|-----------------|
| 24      | <b>A</b>                                  | +60.0%   | +9              |
| 82      | ▼                                         | -28.7%   | -33             |
| 112     | <b>A</b>                                  | +19.1%   | +18             |
| 814     | ▼                                         | -10.9%   | -100            |
| 15      | <b>A</b>                                  | +25.0%   | +3              |
| 246     | ▼                                         | -0.8%    | -2              |
| 31      | <b>A</b>                                  | +63.2%   | +12             |
| 0       | ▼                                         | -100.0%  | -2              |
| 1,324   | ▼                                         | -6.7%    | -95             |
|         | 24<br>82<br>112<br>814<br>15<br>246<br>31 | 24       | 24              |