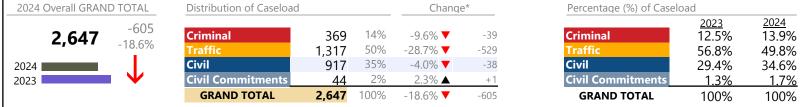

388,545

Chesapeake
District: 1 FIPS: 550

January 2024 thru February 2024 Dispositions (Compared to January 2023 thru February 2023)

| 2024 Overall GRAND TOTAL Distribution of Caseload Change* |                               | nge* Percentage (%) of Caseload |            |                              |               |                               |                     |                     |
|-----------------------------------------------------------|-------------------------------|---------------------------------|------------|------------------------------|---------------|-------------------------------|---------------------|---------------------|
| <b>8,454</b> +1,174                                       | Criminal                      | 1,092                           | 13%        | 13.3% 🛦                      | +128          | Criminal                      | 2023<br>13.2%       | 2024<br>12.9%       |
| 2024                                                      | Traffic Civil                 | 2,918<br>4,301                  | 35%<br>51% | 57.2% <b>A</b> 0.5% <b>A</b> | +1,062        | Traffic<br>Civil              | 25.5%<br>58.8%      | 34.5%<br>50.9%      |
| 2023                                                      | Civil Commitments GRAND TOTAL | 143<br><b>8,454</b>             | 2%<br>100% | -21.4% ▼<br>16.1% ▲          | -39<br>+1,174 | Civil Commitments GRAND TOTAL | <u>2.5%</u><br>100% | <u>1.7%</u><br>100% |

# **Dispositions by Division & Code**

| Division    | Case Type Description                       | Code | Summary | Change            | % Change        | Absolute Change |
|-------------|---------------------------------------------|------|---------|-------------------|-----------------|-----------------|
| Criminal    | Misdemeanor                                 | M    | 548     | <b>A</b>          | +13.7%          | +66             |
| Criminal    | Felony                                      | F    | 401     | <b>A</b>          | +5.2%           | +20             |
|             | Capias                                      | CA   | 111     | <b>A</b>          | +65.7%          | +44             |
|             | Show Cause                                  | SC   | 27      | ▼                 | -6.9%           | -2              |
|             | Civil Violation                             | CV   | 5       | $\leftrightarrow$ |                 | -               |
|             | Total                                       | -    | 1,092   | <b>A</b>          | 13.3%           | +128            |
| Traffic     | Infraction                                  | I    | 1,593   | <b>A</b>          | +76.2%          | +689            |
| Haine       | Misdemeanor                                 | M    | 819     | <b>A</b>          | +38.8%          | +229            |
|             | Civil Violation                             | CV   | 299     | <b>A</b>          | +32.3%          | +73             |
|             | Capias                                      | CA   | 106     | <b>A</b>          | +60.6%          | +40             |
|             | Felony                                      | F    | 43      | <b>A</b>          | +19.4%          | +7              |
|             | Other                                       | 0    | 34      | <b>A</b>          | +277.8%         | +25             |
|             | Show Cause                                  | SC   | 24      | $\Leftrightarrow$ |                 | _               |
|             | Restricted Operators License                | RL   | 0       | ▼                 | -100.0%         | -1              |
|             | Total                                       |      | 2,918   | <b>A</b>          | 57.2%           | +1,062          |
| Ci. il      | Garnishment                                 | GA   | 1,566   | <b>A</b>          | +1.6%           | +25             |
| Civil       | Warrant in Debt                             | WD   | 1,373   | _                 | +10.8%          | +134            |
|             | Unlawful Detainer                           | UD   | 802     | <u>-</u>          | -5.9%           | -50             |
|             | Zoning Violation                            | ZO   | 88      | <b>▼</b>          | -42.9%          | -66             |
|             | Preliminary Protective Order                | PP   | 78      | À                 | +59.2%          | +29             |
|             | Protective Order                            | PO   | 65      |                   | +4.8%           | +3              |
|             | Other                                       | OT   |         | _                 | -20.3%          | -16             |
|             |                                             | SC   | 63      | •                 | -20.5%<br>-9.1% | -10<br>-6       |
|             | Show Cause<br>Admin License                 |      | 60      | · ·               |                 | -7              |
|             |                                             | AL   | 54      |                   | -11.5%          |                 |
|             | Detinue                                     | DT   | 35      | ▼                 | -14.6%          | -6              |
|             | Motion for Judgment                         | MJ   | 27      | $\leftrightarrow$ | 27.00/          | -               |
|             | Abstract                                    | AJ   | 23      | <u> </u>          | +27.8%          | +5              |
|             | Interrogatory                               | IN   | 21      | ▼                 | -27.6%          | -8              |
|             | Bond Forfeiture                             | BF   | 17      | ▼                 | -46.9%          | -15             |
|             | Impoundment                                 | IM   | 13      | ▼                 | -13.3%          | -2              |
|             | Tenants Assertion                           | TA   | 8       | <b>A</b>          | +300.0%         | +6              |
|             | Overweight                                  | OC   | 3       | ▼                 | -57.1%          | -4              |
|             | Counter Claim                               | CC   | 2       | <b>A</b>          | +100.0%         | +1              |
|             | Capias                                      | CA   | 1       | ▼                 | -66.7%          | -2              |
|             | Petition-Restore Arms                       | PR   | 1       | <b>A</b>          | -               | +1              |
|             | Third Party Claim                           | TH   | 1       | <b>A</b>          | -               | +1              |
|             | Total                                       |      | 4,301   | <b>A</b>          | 0.5%            | +23             |
| Civil       | Temporary Detention Order                   | TD   | 52      | ▼                 | -10.3%          | -6              |
| Commitments | Emergency Custody Order                     | EC   | 50      | ▼                 | -23.1%          | -15             |
|             | Mental Commitment                           | MC   | 39      | ▼                 | -30.4%          | -17             |
|             | Medical Emergency Temporary Detention Order | MT   | 1       | <b>A</b>          | -               | +1              |
|             | Other                                       | ОТ   | 1       | ▼                 | -50.0%          | -1              |
|             | Medical Emergency Custody Order             | ME   | 0       | ▼                 | -100.0%         | -1              |
|             | Total                                       | -    | 143     | ▼                 | -21.4%          | -39             |
|             | GRAND TOTAL                                 |      | 8,454   | <b>A</b>          | 16.1%           | +1,174          |

**Chesapeake**District: 1 FIPS: 550

January 2024 thru February 2024 Dispositions (Compared to January 2023 thru February 2023)

| Dispositions by Major Case Category** |         |          |          |                 |
|---------------------------------------|---------|----------|----------|-----------------|
| Category                              | Summary | Change   | % Change | Absolute Change |
| Felony                                | 444     | <b>A</b> | +6.5%    | +27             |
| Garnishment                           | 1,587   | ▼        | +1.1%    | +17             |
| General Civil                         | 1,442   | <b>A</b> | +10.0%   | +131            |
| Infraction/Civil Violation            | 1,934   | <b>A</b> | +68.0%   | +783            |
| Involuntary Civil Commitments         | 1       | ▼        | -50.0%   | -1              |
| Landlord /Tenant                      | 810     | <b>A</b> | -5.2%    | -44             |
| Misdemeanor                           | 1,455   | •        | +18.6%   | +228            |
| Other                                 | 638     | <b>A</b> | +0.2%    | +1              |
| Protective Orders                     | 143     | <b>A</b> | +28.8%   | +32             |
| GRAND TOTAL                           | 8,454   | <b>A</b> | 16.1%    | +1,174          |