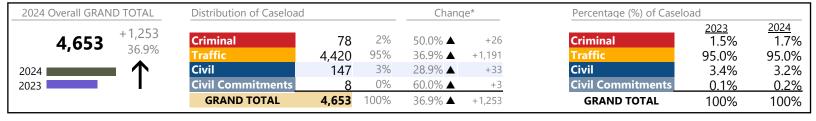

# **Dispositions by Division & Code**

| Division                 | Case Type Description        | Code | Summary | Change            | % Change | Absolute Change |
|--------------------------|------------------------------|------|---------|-------------------|----------|-----------------|
| Criminal                 | Misdemeanor                  | M    | 59      | <b>A</b>          | +68.6%   | +24             |
| Criminai                 | Felony                       | F    | 12      | <b>A</b>          | +33.3%   | +3              |
|                          | Capias                       | CA   | 5       | ▼                 | -16.7%   | -1              |
|                          | Civil Violation              | CV   | 1       | <b>A</b>          | -        | +1              |
|                          | Show Cause                   | SC   | 1       | <b>V</b>          | -50.0%   | -1              |
|                          | Total                        |      | 78      | <b>A</b>          | 50.0%    | +26             |
| Traffic                  | Infraction                   | I    | 3,471   | <b>A</b>          | +43.7%   | +1,056          |
| Hailic                   | Misdemeanor                  | M    | 937     | <b>A</b>          | +15.7%   | +127            |
|                          | Felony                       | F    | 5       | <b>A</b>          | -        | +5              |
|                          | Capias                       | CA   | 4       | $\leftrightarrow$ |          | -               |
|                          | Restricted Operators License | RL   | 3       | <b>A</b>          | -        | +3              |
|                          | Total                        |      | 4,420   | <b>A</b>          | 36.9%    | +1,191          |
| Civil                    | Garnishment                  | GA   | 55      | <b>A</b>          | +120.0%  | +30             |
| CIVII                    | Warrant in Debt              | WD   | 41      | ▼                 | -24.1%   | -13             |
|                          | Unlawful Detainer            | UD   | 36      | <b>A</b>          | +157.1%  | +22             |
|                          | Admin License                | AL   | 4       | <b>A</b>          | +300.0%  | +3              |
|                          | Other                        | OT   | 3       | ▼                 | -25.0%   | -1              |
|                          | Overweight                   | OC   | 2       | $\leftrightarrow$ |          | -               |
|                          | Preliminary Protective Order | PP   | 2       | ▼                 | -33.3%   | -1              |
|                          | Bond Forfeiture              | BF   | 1       | ▼                 | -85.7%   | -6              |
|                          | Impoundment                  | IM   | 1       | <b>A</b>          | -        | +1              |
|                          | Motion for Judgment          | MJ   | 1       | $\Leftrightarrow$ |          | -               |
|                          | Protective Order             | PO   | 1       | $\leftrightarrow$ |          | -               |
|                          | Detinue                      | DT   | 0       | ▼                 | -100.0%  | -1              |
|                          | Tenants Assertion            | TA   | 0       |                   | -100.0%  | -1              |
|                          | Total                        |      | 147     | <b>A</b>          | 28.9%    | +33             |
| Civil                    | Temporary Detention Order    | TD   | 5       | <b>A</b>          | +66.7%   | +2              |
| Commitments              | Emergency Custody Order      | EC   | 3       | <b>A</b>          | +200.0%  | +2              |
| <del>Communication</del> | Mental Commitment            | MC   | 0       | ▼                 | -100.0%  | -1              |
|                          | Total                        |      | 8       | <b>A</b>          | 60.0%    | +3              |
|                          | GRAND TOTAL                  |      | 4,653   | <b>A</b>          | 36.9%    | +1,253          |

| Category                   | Summary | Change   | % Change | Absolute Change |
|----------------------------|---------|----------|----------|-----------------|
| Felony                     | 17      | <b>A</b> | +88.9%   | +8              |
| Garnishment                | 55      | <b>A</b> | +120.0%  | +30             |
| General Civil              | 43      | ▼        | -24.6%   | -14             |
| Infraction/Civil Violation | 3,474   | <b>A</b> | +43.7%   | +1,057          |
| Landlord /Tenant           | 36      | <b>A</b> | +140.0%  | +21             |
| Misdemeanor                | 999     | <b>A</b> | +18.2%   | +154            |
| Other                      | 26      | <b>_</b> | -7.1%    | -2              |
| Protective Orders          | 3       | ▼        | -25.0%   | -1              |
| GRAND TOTAL                | 4,653   | <b>A</b> | 36.9%    | +1,253          |