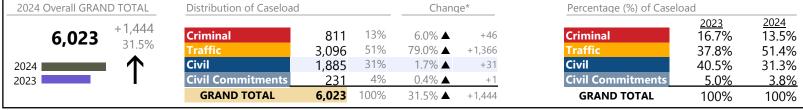

388,545

Chesapeake
District: 1 FIPS: 550

January 2024 thru February 2024 Dispositions (Compared to January 2023 thru February 2023)

| 2024 Overall GRAND TOTAL Distribution of Caseload Change* |                               | nge* Percentage (%) of Caseload |            |                              |               |                               |                     |                     |
|-----------------------------------------------------------|-------------------------------|---------------------------------|------------|------------------------------|---------------|-------------------------------|---------------------|---------------------|
| <b>8,454</b> +1,174                                       | Criminal                      | 1,092                           | 13%        | 13.3% 🛦                      | +128          | Criminal                      | 2023<br>13.2%       | 2024<br>12.9%       |
| 2024                                                      | Traffic Civil                 | 2,918<br>4,301                  | 35%<br>51% | 57.2% <b>A</b> 0.5% <b>A</b> | +1,062        | Traffic<br>Civil              | 25.5%<br>58.8%      | 34.5%<br>50.9%      |
| 2023                                                      | Civil Commitments GRAND TOTAL | 143<br><b>8,454</b>             | 2%<br>100% | -21.4% ▼<br>16.1% ▲          | -39<br>+1,174 | Civil Commitments GRAND TOTAL | <u>2.5%</u><br>100% | <u>1.7%</u><br>100% |