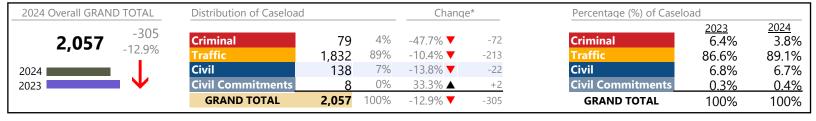

# **Dispositions by Division & Code**

| Division    | Case Type Description        | Code | Summary | Change            | % Change | Absolute Change |
|-------------|------------------------------|------|---------|-------------------|----------|-----------------|
| Criminal    | Misdemeanor                  | M    | 49      | ▼                 | -34.7%   | -26             |
| Criminai    | Felony                       | F    | 21      | ▼                 | -60.4%   | -32             |
|             | Capias                       | CA   | 3       | ▼                 | -75.0%   | -3              |
|             | Civil Violation              | CV   | 3       | ▼                 | -40.0%   | -2              |
|             | Show Cause                   | SC   | 3       | ▼                 | -50.0%   | -3              |
|             | Total                        |      | 79      | ▼                 | -47.7%   | -72             |
| Traffic     | Infraction                   | I    | 1,519   | ▼                 | -12.3%   | -214            |
| Haine       | Misdemeanor                  | M    | 248     | ▼                 | -0.4%    | - 1             |
|             | Capias                       | CA   | 56      | <b>A</b>          | +24.4%   | +11             |
|             | Show Cause                   | SC   | 7       | ▼                 | -41.7%   | -[              |
|             | Felony                       | F    | 2       | $\Leftrightarrow$ |          |                 |
|             | Civil Violation              | CV   | 0       | ▼                 | -100.0%  | -2              |
|             | Total                        |      | 1,832   | ▼                 | -10.4%   | -213            |
| Civil       | Warrant in Debt              | WD   | 50      | <b>A</b>          | +8.7%    | +4              |
| CIVII       | Garnishment                  | GA   | 41      | ▼                 | -6.8%    | -3              |
|             | Unlawful Detainer            | UD   | 30      | <b>A</b>          | +3.4%    | + 1             |
|             | Other                        | OT   | 6       | ▼                 | -64.7%   | -11             |
|             | Interrogatory                | IN   | 2       | <b>A</b>          | -        | +2              |
|             | Overweight                   | OC   | 2       | <b>A</b>          | -        | +2              |
|             | Preliminary Protective Order | PP   | 2       | ▼                 | -81.8%   | -9              |
|             | Show Cause                   | SC   | 2       | <b>A</b>          | -        | +2              |
|             | Bond Forfeiture              | BF   | 1       | ▼                 | -50.0%   | -1              |
|             | Motion for Judgment          | MJ   | 1       | <b>A</b>          | -        | +1              |
|             | Petition-Restore Arms        | PR   | 1       | <b>A</b>          | -        | + 1             |
|             | Admin License                | AL   | 0       | ▼                 | -100.0%  | -1              |
|             | Detinue                      | DT   | 0       | ▼                 | -100.0%  | -3              |
|             | Impoundment                  | IM   | 0       | ▼                 | -100.0%  | -1              |
|             | Protective Order             | PO   | 0       | ▼                 | -100.0%  | -6              |
|             | Total                        |      | 138     | ▼                 | -13.8%   | -22             |
| Civil       | Temporary Detention Order    | TD   | 6       | <b>A</b>          | +50.0%   | +2              |
| Commitments | Emergency Custody Order      | EC   | 2       | $\leftrightarrow$ |          | -               |
|             | Total                        |      | 8       | <b>A</b>          | 33.3%    | +2              |
|             | GRAND TOTAL                  |      | 2,057   | ▼                 | -12.9%   | -305            |

| Category                   | Summary | Change   | % Change | Absolute Change |
|----------------------------|---------|----------|----------|-----------------|
| Felony                     | 23      | ▼        | -58.2%   | -32             |
| Garnishment                | 43      | <b>A</b> | -2.3%    | -1              |
| General Civil              | 52      | <b>A</b> | +4.0%    | +2              |
| Infraction/Civil Violation | 1,524   | <b>A</b> | -12.5%   | -218            |
| Landlord /Tenant           | 30      | <b>A</b> | +3.4%    | +1              |
| Misdemeanor                | 297     | ▼        | -8.3%    | -27             |
| Other                      | 86      | <b>A</b> | -14.9%   | -15             |
| Protective Orders          | 2       | ▼        | -88.2%   | -15             |
| GRAND TOTAL                | 2,057   | ▼        | -12.9%   | -305            |