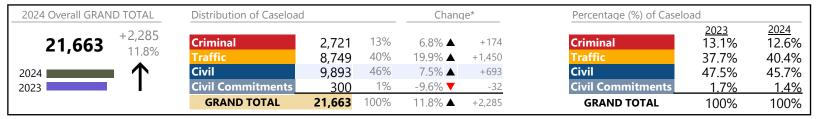

#### **Dispositions by Division & Code**

| Division    | Case Type Description                       | Code | Summary | Change            | % Change | Absolute Change |
|-------------|---------------------------------------------|------|---------|-------------------|----------|-----------------|
| Criminal    | Misdemeanor                                 | M    | 1,651   | <b>A</b>          | +6.8%    | +105            |
| Criminal    | Felony                                      | F    | 739     | ▼                 | -7.9%    | -63             |
|             | Capias                                      | CA   | 173     | <b>A</b>          | +57.3%   | +63             |
|             | Civil Violation                             | CV   | 112     | <b>A</b>          | +128.6%  | +63             |
|             | Show Cause                                  | SC   | 46      | <b>A</b>          | +15.0%   | +6              |
|             | Total                                       |      | 2,721   | <b>A</b>          | 6.8%     | +174            |
| Traffic     | Infraction                                  | I    | 6,148   | <b>A</b>          | +26.5%   | +1,288          |
| Haine       | Misdemeanor                                 | M    | 2,227   | <b>A</b>          | +7.2%    | +150            |
|             | Capias                                      | CA   | 192     | <b>A</b>          | +20.0%   | +32             |
|             | Show Cause                                  | SC   | 79      | <b>A</b>          | +64.6%   | +31             |
|             | Other                                       | 0    | 66      | ▼                 | -29.0%   | -27             |
|             | Civil Violation                             | CV   | 35      | ▼                 | -41.7%   | -25             |
|             | Restricted Operators License                | RL   | 2       | <b>A</b>          | +100.0%  | +1              |
|             | Total                                       |      | 8,749   | <b>A</b>          | 19.9%    | +1,450          |
| Civil       | Garnishment                                 | GA   | 3,643   | <b>A</b>          | +14.1%   | +451            |
| CIVII       | Warrant in Debt                             | WD   | 2,655   | <b>A</b>          | +23.2%   | +500            |
|             | Unlawful Detainer                           | UD   | 2,043   | ▼                 | -8.1%    | -179            |
|             | Motion for Judgment                         | MJ   | 440     | <b>A</b>          | +10.0%   | +40             |
|             | Admin License                               | AL   | 217     | <b>A</b>          | +21.2%   | +38             |
|             | Show Cause                                  | SC   | 150     | <b>A</b>          | +16.3%   | +21             |
|             | Other                                       | OT   | 131     | <b>A</b>          | -5.1%    | -7              |
|             | Abstract                                    | AJ   | 115     | ▼                 | -43.1%   | -87             |
|             | Preliminary Protective Order                | PP   | 102     | ▼                 | -11.3%   | -13             |
|             | Protective Order                            | PO   | 102     | <b>A</b>          | +10.9%   | +10             |
|             | Interrogatory                               | IN   | 97      | <b>A</b>          | +34.7%   | +25             |
|             | Bond Forfeiture                             | BF   | 74      | ▼                 | -20.4%   | -19             |
|             | Detinue                                     | DT   | 69      | ▼                 | -37.8%   | -42             |
|             | Tenants Assertion                           | TA   | 16      | <b>A</b>          | +6.7%    | +1              |
|             | Impoundment                                 | IM   | 15      | ▼                 | -74.1%   | -43             |
|             | Overweight                                  | OC   | 10      | <b>A</b>          | +100.0%  | +5              |
|             | Counter Claim                               | CC   | 8       | ▼                 | -33.3%   | -4              |
|             | Petition-Restore Arms                       | PR   | 2       | ▼                 | -60.0%   | -3              |
|             | Capias                                      | CA   | 1       | ▼                 | -75.0%   | -3              |
|             | Cross Claim                                 | CR   | 1       | $\Leftrightarrow$ |          | -               |
|             | Restricted Operators License                | RL   | 1       | <b>A</b>          | -        | +1              |
|             | Third Party Claim                           | TH   | 1       |                   | -        | +1              |
|             | Total                                       |      | 9,893   | <b>A</b>          | 7.5%     | +693            |
| Civil       | Mental Commitment                           | MC   | 171     | ▼                 | -12.8%   | -25             |
| Commitments | Temporary Detention Order                   | TD   | 91      | ▼                 | -7.1%    | -7              |
|             | Other                                       | ОТ   | 27      | <b>A</b>          | +22.7%   | +5              |
|             | Emergency Custody Order                     | EC   | 10      | ▼                 | -37.5%   | -6              |
|             | Medical Emergency Temporary Detention Order | MT   | 1       |                   | _        | +1              |
|             | Total                                       |      | 300     | ▼                 | -9.6%    | -32             |
|             | GRAND TOTAL                                 |      | 21,663  | <b>A</b> .        | 11.8%    | +2,285          |

January 2024 thru February 2024 Dispositions (Compared to January 2023 thru February 2023)

Virginia Beach
District: 2 FIPS: 810

| Dispositions by Major Case Category** |         |          |          |                 |
|---------------------------------------|---------|----------|----------|-----------------|
| Category                              | Summary | Change   | % Change | Absolute Change |
| Felony                                | 739     | ▼        | -7.9%    | -63             |
| Garnishment                           | 3,740   | <b>A</b> | +14.6%   | +476            |
| General Civil                         | 3,173   | <b>A</b> | +18.6%   | +498            |
| Infraction/Civil Violation            | 6,371   | <b>A</b> | +25.7%   | +1,304          |
| Involuntary Civil Commitments         | 27      | <b>A</b> | +22.7%   | +5              |
| Landlord /Tenant                      | 2,059   | ▼        | -8.0%    | -178            |
| Misdemeanor                           | 3,881   | <b>A</b> | +7.1%    | +257            |
| Other                                 | 1,469   | <b>A</b> | -0.7%    | -11             |
| Protective Orders                     | 204     | ▼        | -1.4%    | -3              |
| GRAND TOTAL                           | 21,663  | <b>A</b> | 11.8%    | +2,285          |