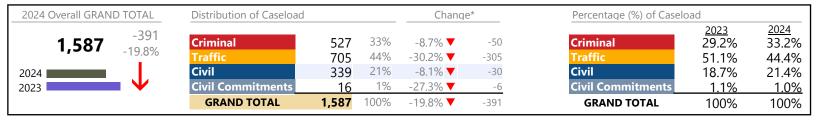

January 2024 thru February 2024 Dispositions (Compared to January 2023 thru February 2023)

**Emporia**District: 6 FIPS: 595

2024 Overall GRAND TOTAL Distribution of Caseload Change\* Percentage (%) of Caseload 2023 4.1% 2024 6% Criminal 39.7% ▲ +23 Criminal 6.1% 81 78% -8.6% **T** -97 77.8% 1,030 79.4% Civil Civil 213 16% -7.8% **▼** -18 16.3% 16.1% 2024 ■ **Civil Commitments** 0% -100.0% **▼** 0.0% 2023 -3 **Civil Commitments** 0.2% 0 **GRAND TOTAL** 1,324 100% -95 -6.7% **T GRAND TOTAL** 100% 100%