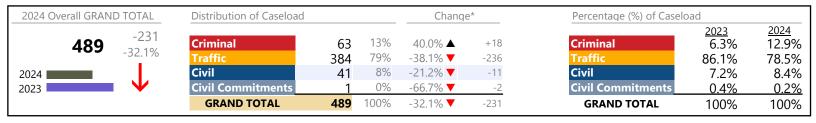

Portsmouth

January 2024 thru February 2024 Dispositions (Compared to January 2023 thru February 2023)

District: 3 FIPS: 740

#### **Dispositions by Division & Code**

| Division      | Case Type Description        | Code | Summary | Change            | % Change | Absolute Change |
|---------------|------------------------------|------|---------|-------------------|----------|-----------------|
| Criminal      | Misdemeanor                  | M    | 357     | ▼                 | -15.0%   | -63             |
| Criminal      | Felony                       | F    | 244     | ▼                 | -11.6%   | -32             |
|               | Capias                       | CA   | 80      | <b>A</b>          | +17.6%   | +12             |
|               | Show Cause                   | SC   | 17      | <b>A</b>          | +70.0%   | +7              |
|               | Civil Violation              | CV   | 10      | ▼                 | -28.6%   | -4              |
|               | Total                        |      | 708     | ▼                 | -10.2%   | -80             |
| Traffic       | Infraction                   | I    | 2,167   | <b>A</b>          | +36.8%   | +583            |
| Haine         | Misdemeanor                  | M    | 253     | ▼                 | -9.0%    | -25             |
|               | Capias                       | CA   | 54      | <b>A</b>          | +157.1%  | +33             |
|               | Show Cause                   | SC   | 32      | ▼                 | -13.5%   | -5              |
|               | Civil Violation              | CV   | 2       | <b>A</b>          | -        | +2              |
|               | Restricted Operators License | RL   | 0       | <b>V</b>          | -100.0%  | -2              |
|               | Total                        |      | 2,508   | <b>A</b>          | 30.5%    | +586            |
| Civil         | Unlawful Detainer            | UD   | 725     | ▼                 | -5.0%    | -38             |
| CIVII         | Garnishment                  | GA   | 540     | <b>A</b>          | +36.4%   | +144            |
|               | Warrant in Debt              | WD   | 463     | <b>A</b>          | +7.2%    | +31             |
|               | Preliminary Protective Order | PP   | 52      | ▼                 | -25.7%   | -18             |
|               | Protective Order             | PO   | 39      | <b>A</b>          | +2.6%    | +1              |
|               | Other                        | OT   | 26      | <b>A</b>          | +100.0%  | +13             |
|               | Show Cause                   | SC   | 15      | ▼                 | -31.8%   | -7              |
|               | Detinue                      | DT   | 13      | <b>A</b>          | +333.3%  | +10             |
|               | Interrogatory                | IN   | 13      | $\Leftrightarrow$ |          | -               |
|               | Motion for Judgment          | MJ   | 13      | ▼                 | -69.0%   | -29             |
|               | Abstract                     | AJ   | 8       | ▼                 | -55.6%   | -10             |
|               | Counter Claim                | CC   | 4       | <b>A</b>          | +300.0%  | +3              |
|               | Capias                       | CA   | 2       | ▼                 | -50.0%   | -2              |
|               | Admin License                | AL   | 1       | ▼                 | -50.0%   | -1              |
|               | Bond Forfeiture              | BF   | 1       | $\leftrightarrow$ |          | -               |
|               | Tenants Assertion            | TA   | 1       | ▼                 | -50.0%   | -1              |
|               | Petition-Restore Arms        | PR   | 0       | ▼                 | -100.0%  | -2              |
|               | Total                        |      | 1,916   | <b>A</b>          | 5.2%     | +94             |
| Civil         | Mental Commitment            | MC   | 51      | <b>A</b>          | +240.0%  | +36             |
| Commitments   | Emergency Custody Order      | EC   | 30      | ▼                 | -55.9%   | -38             |
| communication | Other                        | ОТ   | 5       | $\leftrightarrow$ |          |                 |
|               | Total                        |      | 86      | ▼                 | -2.3%    | -2              |
|               | GRAND TOTAL                  |      | 5,218   | <b>A</b>          | 12.9%    | +598            |

| Category                      | Summary | Change            | % Change | Absolute Change |
|-------------------------------|---------|-------------------|----------|-----------------|
| Felony                        | 244     | ▼                 | -11.6%   | -32             |
| Garnishment                   | 553     | <b>A</b>          | +35.2%   | +144            |
| General Civil                 | 491     | <b>A</b>          | +2.1%    | +10             |
| Infraction/Civil Violation    | 2,179   | <b>A</b>          | +36.4%   | +581            |
| Involuntary Civil Commitments | 5       | $\leftrightarrow$ |          | 0               |
| Landlord /Tenant              | 726     | ▼                 | -5.1%    | -39             |
| Misdemeanor                   | 610     | ▼                 | -12.9%   | -90             |
| Other                         | 319     | <b>A</b>          | +14.7%   | +41             |

<sup>\*</sup> Compared to same time period as previous year 3/11/2024 12:13:57PM

Portsmouth

January 2024 thru February 2024 Dispositions (Compared to January 2023 thru February 2023)

District: 3 FIPS: 740

 Protective Orders
 91
 ▼
 -15.7%
 -1

 GRAND TOTAL
 5,218
 ▲
 12.9%
 +598

January 2024 thru February 2024 Dispositions (Compared to January 2023 thru February 2023)

District: 4 FIPS: 710

Norfolk