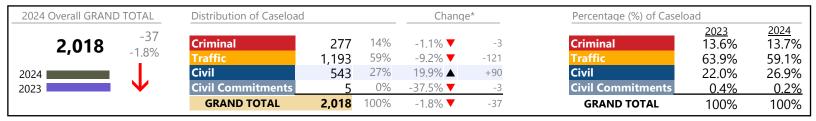

<sup>\*</sup> Compared to same time period as previous year 3/11/2024 12:13:57PM

January 2024 thru February 2024 Dispositions (Compared to January 2023 thru February 2023)

District: 5 FIPS: 800

| 2024 Overall GRAND TOTAL Distribution o |               | Distribution of Caseload | load Change* |            | je*                  | Percentage (%) of Caseload |                     |                        |                        |
|-----------------------------------------|---------------|--------------------------|--------------|------------|----------------------|----------------------------|---------------------|------------------------|------------------------|
| 3,319                                   | -269<br>-7.5% | Criminal Traffic         | 549<br>1.114 | 17%<br>34% | -11.3% ▼<br>-25.2% ▼ | -70<br>-376                | Criminal<br>Traffic | 2023<br>17.3%<br>41.5% | 2024<br>16.5%<br>33.6% |
| 2024 2023                               | $\downarrow$  | Civil Commitments        | 1,559<br>97  | 47%<br>3%  | 13.0% ▲<br>-2.0% ▼   | +179<br>-2                 | Civil Commitments   | 38.5%<br>2.8%          | 47.0%<br>2.9%          |
|                                         |               | GRAND TOTAL              | 3,319        | 100%       | -7.5% <b>▼</b>       | -269                       | GRAND TOTAL         | 100%                   | 100%                   |

# **Dispositions by Division & Code**

| Division    | Case Type Description                       | Code | Summary | Change            | % Change  | Absolute Change |
|-------------|---------------------------------------------|------|---------|-------------------|-----------|-----------------|
| Criminal    | Misdemeanor                                 | M    | 328     | ▼                 | -11.8%    | -44             |
| Criminal    | Felony                                      | F    | 153     | ▼                 | -13.6%    | -24             |
| · ·         | Capias                                      | CA   | 37      | ▼                 | -7.5%     | -3              |
|             | Show Cause                                  | SC   | 20      | ▼                 | -4.8%     | -1              |
|             | Civil Violation                             | CV   | 11      | <b>A</b>          | +22.2%    | +2              |
|             | Total                                       |      | 549     | ▼                 | -11.3%    | -70             |
| Traffic     | Infraction                                  | I    | 595     | ▼                 | -39.5%    | -389            |
| Hairic      | Misdemeanor                                 | M    | 292     | ▼                 | -29.8%    | -124            |
|             | Civil Violation                             | CV   | 156     | <b>A</b>          | +2,128.6% | +149            |
|             | Capias                                      | CA   | 50      | ▼                 | -13.8%    | -8              |
|             | Show Cause                                  | SC   | 17      | ▼                 | -26.1%    | -6              |
|             | Felony                                      | F    | 4       |                   | +100.0%   | +2              |
|             | Total                                       |      | 1,114   | ▼                 | -25.2%    | -376            |
| Civil       | Warrant in Debt                             | WD   | 560     | <b>A</b>          | +30.5%    | +131            |
| CIVII       | Garnishment                                 | GA   | 484     | <b>A</b>          | +6.6%     | +30             |
|             | Unlawful Detainer                           | UD   | 311     | <b>A</b>          | +25.9%    | +64             |
|             | Abstract                                    | AJ   | 30      | ▼                 | -16.7%    | -6              |
|             | Other                                       | OT   | 24      | ▼                 | -48.9%    | -23             |
|             | Protective Order                            | PO   | 23      | <b>A</b>          | +360.0%   | +18             |
|             | Preliminary Protective Order                | PP   | 22      | ▼                 | -21.4%    | -6              |
|             | Zoning Violation                            | ZO   | 22      | <b>A</b>          | +4.8%     | +1              |
|             | Show Cause                                  | SC   | 19      | <b>A</b>          | +35.7%    | +5              |
|             | Admin License                               | AL   | 14      | ▼                 | -22.2%    | -4              |
|             | Detinue                                     | DT   | 14      | ▼                 | -73.6%    | -39             |
|             | Motion for Judgment                         | MJ   | 13      | <b>A</b>          | +550.0%   | +11             |
|             | Overweight                                  | OC   | 10      | $\Leftrightarrow$ |           | -               |
|             | Interrogatory                               | IN   | 7       | ▼                 | -30.0%    | -3              |
|             | Motor Carrier                               | MC   | 6       | <b>A</b>          | +500.0%   | +5              |
|             | Capias                                      | CA   | 0       | ▼                 | -100.0%   | -2              |
|             | Counter Claim                               | CC   | 0       | ▼                 | -100.0%   | -3              |
|             | Total                                       |      | 1,559   | <b>A</b>          | 13.0%     | +179            |
| Civil       | Emergency Custody Order                     | EC   | 37      | <b>A</b>          | +27.6%    | +8              |
| Commitments | Temporary Detention Order                   | TD   | 35      | ▼                 | -22.2%    | -10             |
|             | Mental Commitment                           | MC   | 22      | ▼                 | -12.0%    | -3              |
|             | Medical Emergency Temporary Detention Order | MT   | 3       | <b></b>           | -         | +3              |
|             | Total                                       |      | 97      | ▼                 | -2.0%     | -2              |
|             | GRAND TOTAL                                 |      | 3,319   | ▼                 | -7.5%     | -269            |

| Category                   | Summary | Change   | % Change | <b>Absolute Change</b> |
|----------------------------|---------|----------|----------|------------------------|
| Felony                     | 157     | <b>A</b> | -12.3%   | -22                    |
| Garnishment                | 491     | ▼        | +5.8%    | +27                    |
| General Civil              | 587     | <b>A</b> | +20.8%   | +101                   |
| Infraction/Civil Violation | 778     | <b>A</b> | -23.0%   | -233                   |
| Landlord /Tenant           | 311     | <b>A</b> | +25.9%   | +64                    |
| Misdemeanor                | 642     | ▼        | -20.6%   | -167                   |
| Other                      | 308     | <b>A</b> | -14.2%   | -51                    |
|                            |         |          |          |                        |

January 2024 thru February 2024 Dispositions (Compared to January 2023 thru February 2023)

Suffolk
District: 5 FIPS: 800

 Protective Orders
 45
 ▲ +36.4%
 +1

 GRAND TOTAL
 3,319
 ▼ -7.5%
 -26

Brunswick

January 2024 thru February 2024 Dispositions (Compared to January 2023 thru February 2023)