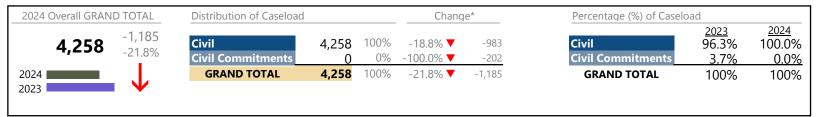

<sup>\*</sup> Compared to same time period as previous year 3/11/2024 12:13:57PM

January 2024 thru February 2024 Dispositions (Compared to January 2023 thru February 2023)

District: 5 FIPS: 800

| 2024 Overall GRAND TOTAL Distribution o |               | Distribution of Caseload | load Change* |            | je*                  | Percentage (%) of Caseload |                     |                        |                        |
|-----------------------------------------|---------------|--------------------------|--------------|------------|----------------------|----------------------------|---------------------|------------------------|------------------------|
| 3,319                                   | -269<br>-7.5% | Criminal Traffic         | 549<br>1.114 | 17%<br>34% | -11.3% ▼<br>-25.2% ▼ | -70<br>-376                | Criminal<br>Traffic | 2023<br>17.3%<br>41.5% | 2024<br>16.5%<br>33.6% |
| 2024 2023                               | $\downarrow$  | Civil Commitments        | 1,559<br>97  | 47%<br>3%  | 13.0% ▲<br>-2.0% ▼   | +179<br>-2                 | Civil Commitments   | 38.5%<br>2.8%          | 47.0%<br>2.9%          |
|                                         |               | GRAND TOTAL              | 3,319        | 100%       | -7.5% <b>▼</b>       | -269                       | GRAND TOTAL         | 100%                   | 100%                   |

# **Dispositions by Division & Code**

| Division    | Case Type Description                       | Code | Summary | Change            | % Change  | Absolute Change |
|-------------|---------------------------------------------|------|---------|-------------------|-----------|-----------------|
| Criminal    | Misdemeanor                                 | M    | 328     | ▼                 | -11.8%    | -44             |
| Criminal    | Felony                                      | F    | 153     | ▼                 | -13.6%    | -24             |
| · ·         | Capias                                      | CA   | 37      | ▼                 | -7.5%     | -3              |
|             | Show Cause                                  | SC   | 20      | ▼                 | -4.8%     | -1              |
|             | Civil Violation                             | CV   | 11      | <b>A</b>          | +22.2%    | +2              |
|             | Total                                       |      | 549     | ▼                 | -11.3%    | -70             |
| Traffic     | Infraction                                  | I    | 595     | ▼                 | -39.5%    | -389            |
| Hairic      | Misdemeanor                                 | M    | 292     | ▼                 | -29.8%    | -124            |
|             | Civil Violation                             | CV   | 156     | <b>A</b>          | +2,128.6% | +149            |
|             | Capias                                      | CA   | 50      | ▼                 | -13.8%    | -8              |
|             | Show Cause                                  | SC   | 17      | ▼                 | -26.1%    | -6              |
|             | Felony                                      | F    | 4       |                   | +100.0%   | +2              |
|             | Total                                       |      | 1,114   | ▼                 | -25.2%    | -376            |
| Civil       | Warrant in Debt                             | WD   | 560     | <b>A</b>          | +30.5%    | +131            |
| CIVII       | Garnishment                                 | GA   | 484     | <b>A</b>          | +6.6%     | +30             |
|             | Unlawful Detainer                           | UD   | 311     | <b>A</b>          | +25.9%    | +64             |
|             | Abstract                                    | AJ   | 30      | ▼                 | -16.7%    | -6              |
|             | Other                                       | OT   | 24      | ▼                 | -48.9%    | -23             |
|             | Protective Order                            | PO   | 23      | <b>A</b>          | +360.0%   | +18             |
|             | Preliminary Protective Order                | PP   | 22      | ▼                 | -21.4%    | -6              |
|             | Zoning Violation                            | ZO   | 22      | <b>A</b>          | +4.8%     | +1              |
|             | Show Cause                                  | SC   | 19      | <b>A</b>          | +35.7%    | +5              |
|             | Admin License                               | AL   | 14      | ▼                 | -22.2%    | -4              |
|             | Detinue                                     | DT   | 14      | ▼                 | -73.6%    | -39             |
|             | Motion for Judgment                         | MJ   | 13      | <b>A</b>          | +550.0%   | +11             |
|             | Overweight                                  | OC   | 10      | $\Leftrightarrow$ |           | -               |
|             | Interrogatory                               | IN   | 7       | ▼                 | -30.0%    | -3              |
|             | Motor Carrier                               | MC   | 6       | <b>A</b>          | +500.0%   | +5              |
|             | Capias                                      | CA   | 0       | ▼                 | -100.0%   | -2              |
|             | Counter Claim                               | CC   | 0       | ▼                 | -100.0%   | -3              |
|             | Total                                       |      | 1,559   | <b>A</b>          | 13.0%     | +179            |
| Civil       | Emergency Custody Order                     | EC   | 37      | <b>A</b>          | +27.6%    | +8              |
| Commitments | Temporary Detention Order                   | TD   | 35      | ▼                 | -22.2%    | -10             |
|             | Mental Commitment                           | MC   | 22      | ▼                 | -12.0%    | -3              |
|             | Medical Emergency Temporary Detention Order | MT   | 3       | <b></b>           | -         | +3              |
|             | Total                                       |      | 97      | ▼                 | -2.0%     | -2              |
|             | GRAND TOTAL                                 |      | 3,319   | ▼                 | -7.5%     | -269            |

| Category                   | Summary | Change   | % Change | <b>Absolute Change</b> |
|----------------------------|---------|----------|----------|------------------------|
| Felony                     | 157     | <b>A</b> | -12.3%   | -22                    |
| Garnishment                | 491     | ▼        | +5.8%    | +27                    |
| General Civil              | 587     | <b>A</b> | +20.8%   | +101                   |
| Infraction/Civil Violation | 778     | <b>A</b> | -23.0%   | -233                   |
| Landlord /Tenant           | 311     | <b>A</b> | +25.9%   | +64                    |
| Misdemeanor                | 642     | ▼        | -20.6%   | -167                   |
| Other                      | 308     | <b>A</b> | -14.2%   | -51                    |
|                            |         |          |          |                        |

January 2024 thru February 2024 Dispositions (Compared to January 2023 thru February 2023)

Suffolk
District: 5 FIPS: 800

 Protective Orders
 45
 ▲ +36.4%
 +1

 GRAND TOTAL
 3,319
 ▼ -7.5%
 -26

Brunswick

January 2024 thru February 2024 Dispositions (Compared to January 2023 thru February 2023)