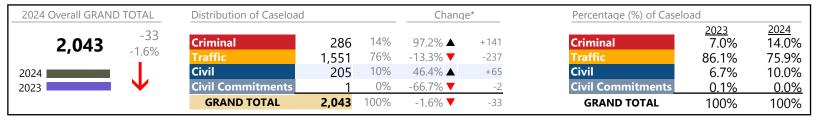

Virginia

January 2024 thru February 2024 Dispositions (Compared to January 2023 thru February 2023)

| 2024 Overall GRAND T | OTAL  | Distribution of Caseloa  | d       |      | Chan    | ge*     | Percentage (%) of Case   | Percentage (%) of Caseload |               |
|----------------------|-------|--------------------------|---------|------|---------|---------|--------------------------|----------------------------|---------------|
| 1 JUULAL             | 8,144 | Criminal                 | 54,191  | 14%  | 10.6% ▲ | +5,201  | Criminal                 | <u>2023</u><br>14.0%       | 2024<br>13.9% |
| 555,515              | 10.9% | Traffic                  | 221,126 | 57%  | 14.0% ▲ | +27,160 | Traffic                  | 55.4%                      | 56.9%         |
| 2024                 | lack  | Civil                    | 105,301 | 27%  | 5.5% ▲  | +5,486  | Civil                    | 28.5%                      | 27.1%         |
| 2023                 |       | <b>Civil Commitments</b> | 7,927   | 2%   | 3.9% ▲  | +297    | <b>Civil Commitments</b> | 2.2%                       | 2.0%          |
|                      |       | GRAND TOTAL              | 388,545 | 100% | 10.9% ▲ | +38,144 | GRAND TOTAL              | 100%                       | 100%          |

# **Dispositions by Division & Code**

| Division      | Case Type Description            | Code | Summary | Change            | % Change | Absolute Change |
|---------------|----------------------------------|------|---------|-------------------|----------|-----------------|
| Crimainal     | Misdemeanor                      | M    | 30,653  | <b>A</b>          | +12.4%   | +3,377          |
| Criminal      | Felony                           | F    | 14,231  | <b>A</b>          | +2.8%    | +394            |
|               | Capias                           | CA   | 5,645   | <b>A</b>          | +28.7%   | +1,259          |
|               | Show Cause                       | SC   | 2,437   | <b>A</b>          | +1.6%    | +39             |
|               | Civil Violation                  | CV   | 1,180   | _<br>_            | +13.2%   | +138            |
|               | Motion                           | MO   | 29      | <del>-</del>      | -6.5%    | -2              |
|               | Restricted Operators License     | RL   | 16      | ▼                 | -20.0%   | -4              |
|               | Total                            | IVE. | 54,191  | <u> </u>          | 10.6%    | +5,201          |
|               |                                  |      |         |                   |          |                 |
| Traffic       | Infraction                       | I    | 172,182 | <b>A</b>          | +15.0%   | +22,484         |
|               | Misdemeanor                      | M    | 43,088  | <b>A</b>          | +11.1%   | +4,305          |
|               | Capias                           | CA   | 2,176   | <b>A</b>          | +15.7%   | +296            |
|               | Show Cause                       | SC   | 1,266   | <b>A</b>          | +1.3%    | +16             |
|               | Civil Violation                  | CV   | 845     | <b>A</b>          | +55.9%   | +303            |
|               | Other                            | 0    | 702     | ▼                 | -26.7%   | -256            |
|               | Felony                           | F    | 694     | <b>A</b>          | +5.6%    | +37             |
|               | Restricted Operators License     | RL   | 98      | ▼                 | -11.7%   | -13             |
|               | Motion                           | MO   | 75      |                   | -13.8%   | -12             |
|               | Total                            |      | 221,126 | <b>A</b>          | 14.0%    | +27,160         |
| Civil         | Warrant in Debt                  | WD   | 35,886  | <b>A</b>          | +17.0%   | +5,210          |
| CIVII         | Garnishment                      | GA   | 28,349  | ▼                 | -2.0%    | -586            |
|               | Unlawful Detainer                | UD   | 25,489  | <b>A</b>          | +5.9%    | +1,423          |
|               | Other                            | ОТ   | 2,833   | ▼                 | -5.1%    | -153            |
|               | Preliminary Protective Order     | PP   | 1,968   | <b>A</b>          | +6.1%    | +113            |
|               | Admin License                    | AL   | 1,955   | ▼                 | -0.2%    | -4              |
|               | Protective Order                 | PO   | 1,452   | <b>A</b>          | +11.4%   | +149            |
|               | Detinue                          | DT   | 1,284   | <u>−</u>          | -14.5%   | -218            |
|               | Show Cause                       | SC   | 1,169   | <b>*</b>          | -11.6%   | -153            |
|               | Motion for Judgment              | MJ   | 1,080   | <b>A</b>          | +8.4%    | +84             |
|               | Interrogatory                    | IN   | 969     | <u>−</u>          | +2.5%    | +24             |
|               | Abstract                         | AJ   | 778     | <u>−</u>          | -28.4%   | -308            |
|               | Bond Forfeiture                  | BF   | 668     | · ·               | -1.2%    | -8              |
|               | Impoundment                      | IM   | 653     | <b>.</b>          | +12.2%   | +71             |
|               | Zoning Violation                 | ZO   | 279     | <b>—</b>          | -29.5%   | -117            |
|               | Tenants Assertion                | TA   | 156     | · ·               | -10.3%   | -18             |
|               | Counter Claim                    | CC   | 109     | <b>.</b> •        | -0.9%    | -10             |
|               | Overweight                       | OC   | 98      | <u> </u>          | +14.0%   | +12             |
|               |                                  | CA   |         | -                 | -37.1%   | -26             |
|               | Capias Petition-Restore Arms     | PR   | 44      | · ·               | -31.5%   | -20             |
|               | Motor Carrier                    | MC   | 37      | <b>▼</b>          |          |                 |
|               |                                  |      | 11      | <b>Y</b>          | -15.4%   | -2              |
|               | Restricted Operators License     | RL   | 8       | <u> </u>          | +33.3%   | +2              |
|               | Third Party Claim                | TH   | 1       | _                 | +75.0%   | +3              |
|               | Interrogatory-Not                | IC   | 6       | <b>Y</b>          | -25.0%   | -2              |
|               | Detinue Seizure                  | DZ   | 5       | •                 | 100.00/  | +5              |
|               | Cross Claim                      | CR   | 4       | <b>A</b>          | +100.0%  | +2              |
|               | Distress Seizure                 | DS   | 1       | $\leftrightarrow$ |          | -               |
|               | Emergency Substantial Risk Order | SR   | 1       | <u> </u>          |          | +1              |
|               | Mechanic's Lien                  | ML   | 1       | <b>▼</b>          | -50.0%   | -1              |
|               | Petition to Require Blood Test   | ВТ   | 1       |                   |          | +1              |
|               | Total                            |      | 105,301 |                   | 5.5%     | +5,486          |
| Civil         | Mental Commitment                | MC   | 3,505   | <b>A</b>          | +7.4%    | +241            |
| Commitments   | Temporary Detention Order        | TD   | 2,507   | <b>A</b>          | +1.7%    | +42             |
| Communication | Emergency Custody Order          | EC   | 1,070   | ▼                 | -12.4%   | -152            |
|               |                                  |      | ,       |                   |          |                 |

<sup>\*</sup> Compared to same time period as previous year 3/11/2024 12:13:57PM

GRAND TOTAL

Virginia

10.9%

January 2024 thru February 2024 Dispositions (Compared to January 2023 thru February 2023)

|                    |                                             |    | Summary | Change   | % Change | <b>Absolute Change</b> |
|--------------------|---------------------------------------------|----|---------|----------|----------|------------------------|
| Civil              | Other                                       | OT | 715     | <b>A</b> | +23.1%   | +134                   |
| Commitments        | Medical Emergency Temporary Detention Order | MT | 71      | <b>A</b> | +31.5%   | +17                    |
| Committee          | Petition                                    | PT | 59      | <b>A</b> | +59.5%   | +22                    |
|                    | Medical Emergency Custody Order             | ME | 0       | ▼        | -100.0%  | -7                     |
|                    | Total                                       |    | 7,927   | <b>A</b> | 3.9%     | +297                   |
|                    | GRAND TOTAL                                 |    | 388,545 | <b>A</b> | 10.9%    | +38,144                |
| Category           | ajor Case Category**                        |    | Summary | Change   | % Change | Absolute Change        |
| Category           |                                             |    | Summary | Change   | % Change | Absolute Change        |
| Felony             |                                             |    | 14,925  | <b>A</b> | +3.0%    | +431                   |
| Garnishment        |                                             |    | 29,318  | <b>A</b> | -1.9%    | -562                   |
| General Civil      |                                             |    | 38,813  | <b>A</b> | +15.0%   | +5,057                 |
| Infraction/Civil \ | /iolation                                   |    | 175,018 | <b>A</b> | +14.9%   | +22,679                |
| Involuntary Civil  | Commitments                                 |    | 774     | <b>A</b> | +25.2%   | +156                   |
| Landlord /Tenar    | nt                                          |    | 25,645  | ▼        | +5.8%    | +1,405                 |
| Misdemeanor        |                                             |    | 74,142  | ▼        | +11.3%   | +7,550                 |
| New to Workloa     | nd Study                                    |    | 1       | <b>A</b> | -        | +1                     |
| Other              |                                             |    | 26,489  | <b>A</b> | +4.6%    | +1,165                 |
| Protective Orde    | rs                                          |    | 3,420   | <b>A</b> | +8.3%    | +262                   |