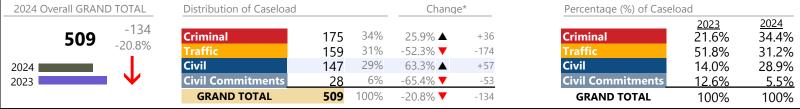

15,699

Franklin City
District: 5 FIPS: 620

January 2024 thru February 2024 Dispositions (Compared to January 2023 thru February 2023)

| 2024 Overall GRAND TOTAL |               | Distribution of Caseload |            | Chang      | e*                              | Percentage (%) of Caselo | Percentage (%) of Caseload |                        |                        |
|--------------------------|---------------|--------------------------|------------|------------|---------------------------------|--------------------------|----------------------------|------------------------|------------------------|
| 659                      | +190<br>40.5% | Criminal Traffic         | 128<br>402 | 19%<br>61% | 8.5% <b>▲</b><br>85.3% <b>▲</b> | +10<br>+185              | Criminal Traffic           | 2023<br>25.2%<br>46.3% | 2024<br>19.4%<br>61.0% |
| 2024                     | <b>• ↑</b>    | Civil                    | 125        | 19%        | -3.1% ▼                         | -4                       | Civil                      | 27.5%                  | 19.0%                  |
| 2023                     |               | <b>Civil Commitments</b> | 4          | 1%         | -20.0% <b>▼</b>                 | -1                       | Civil Commitments          | 1.1%                   | 0.6%                   |
|                          |               | GRAND TOTAL              | 659        | 100%       | 40.5% ▲                         | +190                     | GRAND TOTAL                | 100%                   | 100%                   |

# **Dispositions by Division & Code**

| Division    | Case Type Description        | Code | Summary | Change            | % Change | Absolute Change |
|-------------|------------------------------|------|---------|-------------------|----------|-----------------|
| Criminal    | Misdemeanor                  | M    | 71      | <b>A</b>          | +9.2%    | +6              |
| Criminal    | Capias                       | CA   | 31      | <b>A</b>          | +72.2%   | +13             |
|             | Felony                       | F    | 18      | ▼                 | -25.0%   | -(              |
|             | Show Cause                   | SC   | 7       | $\Leftrightarrow$ |          |                 |
|             | Civil Violation              | CV   | 1       | ▼                 | -75.0%   |                 |
|             | Total                        |      | 128     | <b>A</b>          | 8.5%     | +10             |
| Traffic     | Infraction                   | I    | 318     | <b>A</b>          | +110.6%  | +167            |
| Hailic      | Misdemeanor                  | M    | 78      | <b>A</b>          | +18.2%   | +12             |
|             | Capias                       | CA   | 3       | <b>A</b>          | -        | +3              |
|             | Civil Violation              | CV   | 3       | <b>A</b>          | -        | +3              |
|             | Total                        |      | 402     | <b>A</b>          | 85.3%    | +185            |
| Civil       | Garnishment                  | GA   | 45      | <b>A</b>          | +12.5%   | +5              |
| CIVII       | Warrant in Debt              | WD   | 26      | <b>A</b>          | +36.8%   | + 7             |
|             | Unlawful Detainer            | UD   | 17      | ▼                 | -51.4%   | -18             |
|             | Other                        | OT   | 11      | $\Leftrightarrow$ |          |                 |
|             | Detinue                      | DT   | 10      | ▼                 | -33.3%   | -5              |
|             | Motion for Judgment          | MJ   | 6       | <b>A</b>          | -        | +6              |
|             | Abstract                     | AJ   | 2       | <b>A</b>          | +100.0%  | +1              |
|             | Admin License                | AL   | 2       | $\leftrightarrow$ |          | -               |
|             | Bond Forfeiture              | BF   | 2       | <b>A</b>          | +100.0%  | +1              |
|             | Preliminary Protective Order | PP   | 2       | <b>A</b>          | +100.0%  | +1              |
|             | Protective Order             | PO   | 1       | ▼                 | -66.7%   | -2              |
|             | Show Cause                   | SC   | 1       | <b>A</b>          | -        | +1              |
|             | Interrogatory                | IN   | 0       | ▼                 | -100.0%  | -1              |
|             | Total                        |      | 125     | ▼                 | -3.1%    | -4              |
| Civil       | Emergency Custody Order      | EC   | 2       | $\Leftrightarrow$ |          | -               |
| commitments | Temporary Detention Order    | TD   | 2       | <b>A</b>          | +100.0%  | +1              |
|             | Mental Commitment            | MC   | 0       | ▼                 | -100.0%  | -2              |
|             | Total                        |      | 4       | ▼                 | -20.0%   | -1              |
|             | GRAND TOTAL                  |      | 659     | <b>A</b>          | 40.5%    | +190            |

| Category                   | Summary | Change   | % Change | Absolute Change |
|----------------------------|---------|----------|----------|-----------------|
| Felony                     | 18      | ▼        | -25.0%   | -6              |
| Garnishment                | 45      | ▼        | +9.8%    | +4              |
| General Civil              | 42      | <b>A</b> | +23.5%   | +8              |
| Infraction/Civil Violation | 322     | <b>A</b> | +107.7%  | +167            |
| Landlord /Tenant           | 17      | ▼        | -51.4%   | -18             |
| Misdemeanor                | 149     | <b>A</b> | +13.7%   | +18             |
| Other                      | 63      | <b>A</b> | +40.0%   | +18             |
| Protective Orders          | 3       | <b>A</b> | -25.0%   | -1              |
| GRAND TOTAL                | 659     | <b>A</b> | 40.5%    | +190            |