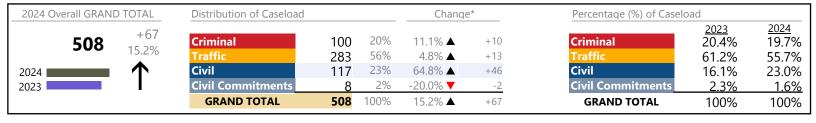

15,699

Franklin City
District: 5 FIPS: 620

January 2024 thru February 2024 Dispositions (Compared to January 2023 thru February 2023)

| 2024 Overall GRAND TOTAL |               | Distribution of Caseload |            | Chang      | e*                              | Percentage (%) of Caselo | Percentage (%) of Caseload |                        |                        |
|--------------------------|---------------|--------------------------|------------|------------|---------------------------------|--------------------------|----------------------------|------------------------|------------------------|
| 659                      | +190<br>40.5% | Criminal Traffic         | 128<br>402 | 19%<br>61% | 8.5% <b>▲</b><br>85.3% <b>▲</b> | +10<br>+185              | Criminal Traffic           | 2023<br>25.2%<br>46.3% | 2024<br>19.4%<br>61.0% |
| 2024                     | <b>• ↑</b>    | Civil                    | 125        | 19%        | -3.1% ▼                         | -4                       | Civil                      | 27.5%                  | 19.0%                  |
| 2023                     |               | <b>Civil Commitments</b> | 4          | 1%         | -20.0% <b>▼</b>                 | -1                       | Civil Commitments          | 1.1%                   | 0.6%                   |
|                          |               | GRAND TOTAL              | 659        | 100%       | 40.5% ▲                         | +190                     | GRAND TOTAL                | 100%                   | 100%                   |

# **Dispositions by Division & Code**

| Division    | Case Type Description        | Code | Summary | Change            | % Change | Absolute Change |
|-------------|------------------------------|------|---------|-------------------|----------|-----------------|
| Criminal    | Misdemeanor                  | M    | 71      | <b>A</b>          | +9.2%    | +6              |
| Criminal    | Capias                       | CA   | 31      | <b>A</b>          | +72.2%   | +13             |
|             | Felony                       | F    | 18      | ▼                 | -25.0%   | -(              |
|             | Show Cause                   | SC   | 7       | $\Leftrightarrow$ |          |                 |
|             | Civil Violation              | CV   | 1       | ▼                 | -75.0%   |                 |
|             | Total                        |      | 128     | <b>A</b>          | 8.5%     | +10             |
| Traffic     | Infraction                   | I    | 318     | <b>A</b>          | +110.6%  | +167            |
| Hailic      | Misdemeanor                  | M    | 78      | <b>A</b>          | +18.2%   | +12             |
|             | Capias                       | CA   | 3       | <b>A</b>          | -        | +3              |
|             | Civil Violation              | CV   | 3       | <b>A</b>          | -        | +3              |
|             | Total                        |      | 402     | <b>A</b>          | 85.3%    | +185            |
| Civil       | Garnishment                  | GA   | 45      | <b>A</b>          | +12.5%   | +5              |
| CIVII       | Warrant in Debt              | WD   | 26      | <b>A</b>          | +36.8%   | + 7             |
|             | Unlawful Detainer            | UD   | 17      | ▼                 | -51.4%   | -18             |
|             | Other                        | OT   | 11      | $\Leftrightarrow$ |          |                 |
|             | Detinue                      | DT   | 10      | ▼                 | -33.3%   | -5              |
|             | Motion for Judgment          | MJ   | 6       | <b>A</b>          | -        | +6              |
|             | Abstract                     | AJ   | 2       | <b>A</b>          | +100.0%  | +1              |
|             | Admin License                | AL   | 2       | $\leftrightarrow$ |          | -               |
|             | Bond Forfeiture              | BF   | 2       | <b>A</b>          | +100.0%  | +1              |
|             | Preliminary Protective Order | PP   | 2       | <b>A</b>          | +100.0%  | +1              |
|             | Protective Order             | PO   | 1       | ▼                 | -66.7%   | -2              |
|             | Show Cause                   | SC   | 1       | <b>A</b>          | -        | +1              |
|             | Interrogatory                | IN   | 0       | ▼                 | -100.0%  | -1              |
|             | Total                        |      | 125     | ▼                 | -3.1%    | -4              |
| Civil       | Emergency Custody Order      | EC   | 2       | $\Leftrightarrow$ |          | -               |
| commitments | Temporary Detention Order    | TD   | 2       | <b>A</b>          | +100.0%  | +1              |
|             | Mental Commitment            | MC   | 0       | ▼                 | -100.0%  | -2              |
|             | Total                        |      | 4       | ▼                 | -20.0%   | -1              |
|             | GRAND TOTAL                  |      | 659     | <b>A</b>          | 40.5%    | +190            |

| Category                   | Summary | Change   | % Change | Absolute Change |
|----------------------------|---------|----------|----------|-----------------|
| Felony                     | 18      | ▼        | -25.0%   | -6              |
| Garnishment                | 45      | ▼        | +9.8%    | +4              |
| General Civil              | 42      | <b>A</b> | +23.5%   | +8              |
| Infraction/Civil Violation | 322     | <b>A</b> | +107.7%  | +167            |
| Landlord /Tenant           | 17      | ▼        | -51.4%   | -18             |
| Misdemeanor                | 149     | <b>A</b> | +13.7%   | +18             |
| Other                      | 63      | <b>A</b> | +40.0%   | +18             |
| Protective Orders          | 3       | <b>A</b> | -25.0%   | -1              |
| GRAND TOTAL                | 659     | <b>A</b> | 40.5%    | +190            |