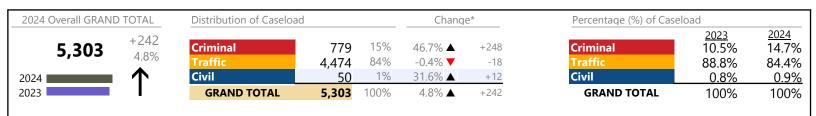

**Isle of Wight**District: 5 FIPS: 093

January 2024 thru December 2024 Dispositions (Compared to January 2023 thru December 2023)

| 2024 Overall GRAND TOTAL              | Distribution of Caseload Change* |                | Percentage (%) of Caselo | oad                           |             |                     |                       |                       |
|---------------------------------------|----------------------------------|----------------|--------------------------|-------------------------------|-------------|---------------------|-----------------------|-----------------------|
| <b>11,071</b> +1,373 <sub>14.2%</sub> | Criminal Traffic                 | 1,057<br>7.644 | 10%<br>69%               | 27.2% ▲<br>12.8% ▲            | +226        | Criminal<br>Traffic | 2023<br>8.6%<br>69.9% | 2024<br>9.5%<br>69.0% |
| 2024                                  | Civil Commitments                | 2,300          | 21%<br>1%                | 12.8% <b>▲</b> 40.0% <b>▲</b> | +261<br>+20 | Civil Commitments   | 21.0%<br>0.5%         | 20.8%<br>0.6%         |
|                                       | GRAND TOTAL                      | 11,071         | 100%                     | 14.2% ▲                       | +1,373      | GRAND TOTAL         | 100%                  | 100%                  |

January 2024 thru December 2024 Dispositions (Compared to January 2023 thru December 2023)

**Isle of Wight**District: 5 FIPS: 093

| Landlord /Tenant      | 477    | ▼        | -22.4%  | -138   |
|-----------------------|--------|----------|---------|--------|
| Misdemeanor           | 2,386  | <b>A</b> | +24.4%  | +468   |
| New to Workload Study | 1      | <b>A</b> | -       | +1     |
| Other                 | 645    | <b>A</b> | +13.0%  | +74    |
| Protective Orders     | 73     | <b>A</b> | +114.7% | +39    |
| GRAND TOTAL           | 11,071 | <b>A</b> | 14.2%   | +1,373 |