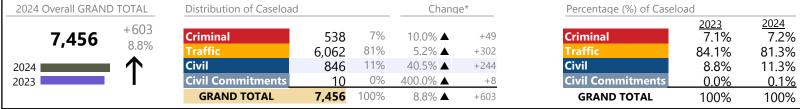

2024 Overall GRAND TOTAL Distribution of Caseload Change\* Percentage (%) of Caseload 2024 2023 13.0% +2,858 12.5% 12% Criminal Criminal 6,623 1.6% ▲ +102 53,030 5.7% 36% +3,047 35.8% 18,993 19.1% ▲ 31.8% Civil Civil 26,277 50% -1.1% **▼** -304 53.0% 49.6% **Civil Commitments** 2% 2023 1,137 1.2% 🔺 +13 **Civil Commitments** 2.2% 2.1% +2,858 **GRAND TOTAL** 53,030 100% 5.7% ▲ **GRAND TOTAL** 100% 100%

**Chesapeake**District: 1 FIPS: 550

January 2024 thru December 2024 Dispositions (Compared to January 2023 thru December 2023)

|                                       | Summary | Change   | % Change | <b>Absolute Change</b> |
|---------------------------------------|---------|----------|----------|------------------------|
| GRAND TOTAL                           | 53,030  | <b>A</b> | 5.7%     | +2,858                 |
|                                       |         |          |          |                        |
| Dispositions by Major Case Category** |         |          |          |                        |
| Category                              | Summary | Change   | % Change | Absolute Change        |
| Felony                                | 2,633   | ▼        | -5.0%    | -138                   |
| Garnishment                           | 8,576   | <b>A</b> | -8.4%    | -786                   |
| General Civil                         | 11,196  | ▼        | +18.3%   | +1,733                 |
| Infraction/Civil Violation            | 13,634  | <b>A</b> | +24.6%   | +2,692                 |
| Involuntary Civil Commitments         | 26      | <b>A</b> | +160.0%  | +16                    |
| Landlord /Tenant                      | 3,703   | <b>A</b> | -16.5%   | -732                   |
| Misdemeanor                           | 8,382   | <b>A</b> | +0.7%    | +61                    |
| Other                                 | 4,108   | <b>A</b> | -0.1%    | -5                     |
| Protective Orders                     | 772     | <b>A</b> | +2.3%    | +17                    |
| GRAND TOTAL                           | 53,030  | <b>A</b> | 5.7%     | +2,858                 |