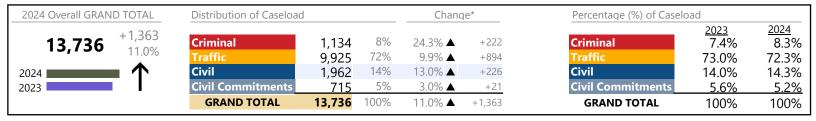

Virginia

January 2024 thru December 2024 Dispositions (Compared to January 2023 thru December 2023)

| 2024 Overall GRAND TOTAL             | Distribution of Caseload |      | Change*         | Percentage (%) of Caselo | ad                   |               |
|--------------------------------------|--------------------------|------|-----------------|--------------------------|----------------------|---------------|
| <b>2,397,052</b> <sup>+144,297</sup> | <b>Criminal</b> 318,512  | 13%  | 4.7% ▲ +14,367  | Criminal                 | <u>2023</u><br>13.5% | 2024<br>13.3% |
| 2,391,032 6.4%                       | <b>Traffic</b> 1,372,355 | 57%  | 7.1% 🛦 +90,781  | Traffic                  | 56.9%                | 57.3%         |
| 2024                                 | <b>Civil</b> 656,669     | 27%  | 6.2% 🛦 +38,048  | Civil                    | 27.5%                | 27.4%         |
| 2023                                 | Civil Commitments 49,516 | 2%   | 2.3% 🛦 +1,101   | <b>Civil Commitments</b> | 2.1%                 | 2.1%          |
|                                      | GRAND TOTAL 2,397,052    | 100% | 6.4% ▲ +144,297 | GRAND TOTAL              | 100%                 | 100%          |