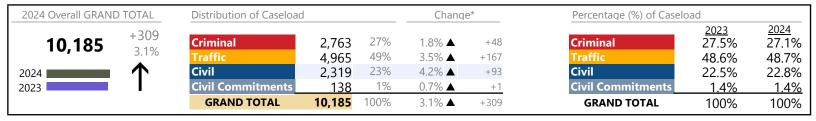

January 2024 thru December 2024 Dispositions (Compared to January 2023 thru December 2023)

Suffolk
District: 5 FIPS: 800

2024 Overall GRAND TOTAL Distribution of Caseload Change\* Percentage (%) of Caseload 2023 18.0% 2024 +1,32715% -316 15.4% Criminal 3,380 -8.5% **▼** Criminal 21,880 6.5% 37% +710 36.9% 8,066 9.7% ▲ 35.8% Civil Civil 9,871 45% 10.4% +927 43.5% 45.1% **Civil Commitments** 3% 2023 563 1.1% ▲ **Civil Commitments** 2.7% 2.6% +6 **GRAND TOTAL** 21,880 100% 6.5% ▲ +1,327 **GRAND TOTAL** 100% 100%