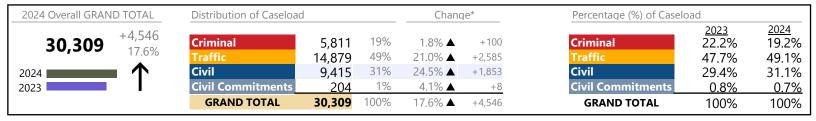

Virginia

January 2024 thru December 2024 Dispositions (Compared to January 2023 thru December 2023)

| 2024 Overall GRAND TOTAL             | Distribution of Caseload |      | Change*         | Percentage (%) of Caselo | ad                   |               |
|--------------------------------------|--------------------------|------|-----------------|--------------------------|----------------------|---------------|
| <b>2,397,052</b> <sup>+144,297</sup> | <b>Criminal</b> 318,512  | 13%  | 4.7% ▲ +14,367  | Criminal                 | <u>2023</u><br>13.5% | 2024<br>13.3% |
| 2,391,032 6.4%                       | <b>Traffic</b> 1,372,355 | 57%  | 7.1% 🛦 +90,781  | Traffic                  | 56.9%                | 57.3%         |
| 2024                                 | <b>Civil</b> 656,669     | 27%  | 6.2% 🛦 +38,048  | Civil                    | 27.5%                | 27.4%         |
| 2023                                 | Civil Commitments 49,516 | 2%   | 2.3% 🛦 +1,101   | <b>Civil Commitments</b> | 2.1%                 | 2.1%          |
|                                      | GRAND TOTAL 2,397,052    | 100% | 6.4% ▲ +144,297 | GRAND TOTAL              | 100%                 | 100%          |

# **Dispositions by Division & Code**

| Absolute Chan | % Change | Change            | Summary   | Code | Case Type Description            | Division   |
|---------------|----------|-------------------|-----------|------|----------------------------------|------------|
| +11,6         | +6.8%    | <b>A</b>          | 182,650   | M    | Misdemeanor                      | riminal    |
| -52           | -0.6%    | ▼                 | 82,849    | F    | Felony                           | IIIIIIIIII |
| +2,24         | +7.9%    | <b>A</b>          | 30,604    | CA   | Capias                           |            |
| +43           | +3.1%    | <b>A</b>          | 14,246    | SC   | Show Cause                       |            |
| +57           | +7.8%    | <b>A</b>          | 7,917     | CV   | Civil Violation                  |            |
| -3            | -20.6%   | ▼                 | 131       | MO   | Motion                           |            |
| + '           | +10.6%   |                   | 115       | RL   | Restricted Operators License     |            |
| +14,36        | 4.7%     |                   | 318,512   |      | Total                            |            |
| +75,2         | +7.5%    | <b>A</b>          | 1,081,974 | I    | Infraction                       | Traffic    |
| +14,8         | +6.1%    | <b>A</b>          | 258,202   | M    | Misdemeanor                      | . raine    |
| +32           | +2.9%    | <b>A</b>          | 11,476    | CA   | Capias                           |            |
| +37           | +5.5%    | <b>A</b>          | 7,326     | SC   | Show Cause                       |            |
| +70           | +17.6%   | <b>A</b>          | 4,692     | CV   | Civil Violation                  |            |
| -43           | -9.8%    | ▼                 | 3,995     | 0    | Other                            |            |
| +3            | +0.8%    | <b>A</b>          | 3,904     | F    | Felony                           |            |
| -14           | -26.4%   | ▼                 | 398       | MO   | Motion                           |            |
| -18           | -32.0%   | <u> </u>          | 388       | RL   | Restricted Operators License     |            |
| +90,78        | 7.1%     |                   | 1,372,355 |      | Total                            |            |
| +55,93        | +26.9%   | <u> </u>          | 264,013   | WD   | Warrant in Debt                  | Civil      |
| -1,19         | -0.7%    | ▼                 | 172,153   | GA   | Garnishment                      |            |
| -13,10        | -9.6%    | ▼                 | 123,761   | UD   | Unlawful Detainer                |            |
| -23           | -1.2%    | ▼                 | 19,789    | OT   | Other                            |            |
| +29           | +2.4%    | <b>A</b>          | 12,360    | PP   | Preliminary Protective Order     |            |
| -23           | -1.9%    | ▼                 | 12,045    | AL   | Admin License                    |            |
| +52           | +5.8%    | <b>A</b>          | 9,584     | PO   | Protective Order                 |            |
| -57           | -7.5%    | ▼                 | 7,054     | SC   | Show Cause                       |            |
| -1,20         | -15.3%   | ▼                 | 6,658     | DT   | Detinue                          |            |
| -67           | -9.6%    | ▼                 | 6,359     | MJ   | Motion for Judgment              |            |
| + 7           | +1.2%    | <b>A</b>          | 5,706     | IN   | Interrogatory                    |            |
| -60           | -10.4%   | ▼                 | 5,160     | AJ   | Abstract                         |            |
| -1!           | -4.0%    | ▼                 | 3,599     | BF   | Bond Forfeiture                  |            |
|               | -0.4%    | ▼                 | 3,571     | IM   | Impoundment                      |            |
| -40           | -24.6%   | ▼                 | 1,415     | ZO   | Zoning Violation                 |            |
| +!            | +4.8%    | <b>A</b>          | 1,081     | TA   | Tenants Assertion                |            |
| -14           | -16.5%   | ▼                 | 750       | OC   | Overweight                       |            |
| -(            | -12.8%   | ▼                 | 648       | CC   | Counter Claim                    |            |
| -2            | -13.6%   | ▼                 | 273       | CA   | Capias                           |            |
| -2            | -16.4%   | ▼                 | 235       | PR   | Petition-Restore Arms            |            |
| -1            | -6.4%    | ▼                 | 189       | MC   | Motor Carrier                    |            |
| -             | +6.5%    | <b>A</b>          | 114       | IC   | Interrogatory-Not                |            |
| -             | +13.7%   | <b>A</b>          | 58        | TH   | Third Party Claim                |            |
|               | -29.1%   | ▼                 | 39        | RL   | Restricted Operators License     |            |
| +             | +110.0%  | <b>A</b>          | 21        | CR   | Cross Claim                      |            |
| -             | +116.7%  | <b>A</b>          | 13        | ВТ   | Petition to Require Blood Test   |            |
|               |          | $\leftrightarrow$ | 9         | ML   | Mechanic's Lien                  |            |
| -             | +50.0%   | <b>A</b>          | 6         | DZ   | Detinue Seizure                  |            |
| -             | +50.0%   | <b>A</b>          | 3         | SR   | Emergency Substantial Risk Order |            |
| -             | +100.0%  | <b>A</b>          | 2         | DS   | Distress Seizure                 |            |
| -             | _        | <b>A</b>          | 1         | AT   | Attachment                       |            |
| +38,04        | 6.2%     | <b>A</b>          | 656,669   |      | Total                            |            |
| +72           | +3.5%    | <b>A</b>          | 21,622    | MC   | Mental Commitment                |            |

January 2024 thru December 2024 Dispositions (Compared to January 2023 thru December 2023)

|             |                                             |    | Summary   | Change   | % Change | <b>Absolute Change</b> |
|-------------|---------------------------------------------|----|-----------|----------|----------|------------------------|
| Civil       | Temporary Detention Order                   | TD | 15,750    | ▼        | -0.4%    | -58                    |
| Commitments | Emergency Custody Order                     | EC | 7,203     | ▼        | -2.0%    | -144                   |
| Commitments | Other                                       | OT | 4,244     | <b>A</b> | +16.7%   | +607                   |
|             | Medical Emergency Temporary Detention Order | MT | 384       | ▼        | -8.1%    | -34                    |
|             | Petition                                    | PT | 286       | <b>A</b> | +4.4%    | +12                    |
|             | Medical Emergency Custody Order             | ME | 27        | ▼        | -12.9%   | -4                     |
|             | Total                                       |    | 49,516    | <b>A</b> | 2.3%     | +1,101                 |
|             | GRAND TOTAL                                 |    | 2,397,052 | <b>A</b> | 6.4%     | +144,297               |
|             |                                             |    |           |          |          |                        |

# **Dispositions by Major Case Category\*\***

| Category                      | Summary   | Change   | % Change | <b>Absolute Change</b> |
|-------------------------------|-----------|----------|----------|------------------------|
| Felony                        | 86,753    | <b>A</b> | -0.6%    | -490                   |
| Garnishment                   | 177,859   | <b>A</b> | -0.6%    | -1,127                 |
| General Civil                 | 280,294   | <b>A</b> | +23.8%   | +53,845                |
| Infraction/Civil Violation    | 1,099,517 | <b>A</b> | +7.4%    | +75,935                |
| Involuntary Civil Commitments | 4,530     | <b>A</b> | +15.8%   | +619                   |
| Landlord /Tenant              | 124,842   | ▼        | -9.5%    | -13,113                |
| Misdemeanor                   | 442,809   | ▼        | +6.2%    | +25,859                |
| New to Workload Study         | 3         | <b>A</b> | +50.0%   | +1                     |
| Other                         | 158,501   | <b>A</b> | +1.2%    | +1,946                 |
| Protective Orders             | 21,944    | <b>A</b> | +3.9%    | +822                   |
| GRAND TOTAL                   | 2,397,052 | <b>A</b> | 6.4%     | +144,297               |