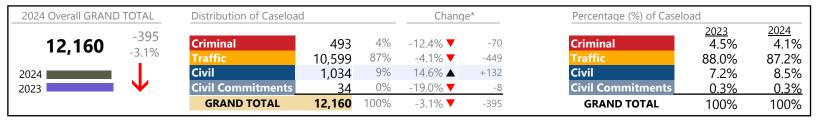

**Southampton**District: 5 FIPS: 175

January 2024 thru December 2024 Dispositions (Compared to January 2023 thru December 2023)

### **Dispositions by Division & Code**

| Division    | Case Type Description        | Code | Summary | Change            | % Change | Absolute Change |
|-------------|------------------------------|------|---------|-------------------|----------|-----------------|
| Criminal    | Misdemeanor                  | M    | 321     | ▼                 | -5.9%    | -20             |
| Criminai    | Felony                       | F    | 117     | ▼                 | -9.3%    | -12             |
|             | Capias                       | CA   | 25      | ▼                 | -44.4%   | -20             |
|             | Show Cause                   | SC   | 16      | ▼                 | -56.8%   | -21             |
|             | Civil Violation              | CV   | 14      | <b>A</b>          | +27.3%   | +3              |
|             | Total                        |      | 493     | ▼                 | -12.4%   | -70             |
| Traffic     | Infraction                   | I    | 9,045   | ▼                 | -4.9%    | -464            |
| Haine       | Misdemeanor                  | M    | 1,271   | <b>A</b>          | +1.4%    | +17             |
|             | Capias                       | CA   | 237     | <b>A</b>          | +6.8%    | +15             |
|             | Show Cause                   | SC   | 41      | ▼                 | -14.6%   | -7              |
|             | Felony                       | F    | 4       | $\Leftrightarrow$ |          | -               |
|             | Civil Violation              | CV   | 1       | ▼                 | -88.9%   | -8              |
|             | Restricted Operators License | RL   | 0       | ▼                 | -100.0%  | -2              |
|             | Total                        |      | 10,599  | ▼                 | -4.1%    | -449            |
| Civil       | Warrant in Debt              | WD   | 405     | <b>A</b>          | +37.8%   | +111            |
| CIVII       | Garnishment                  | GA   | 298     | <b>A</b>          | +7.6%    | +21             |
|             | Unlawful Detainer            | UD   | 147     | ▼                 | -5.2%    | -8              |
|             | Other                        | OT   | 77      | <b>A</b>          | +6.9%    | +5              |
|             | Preliminary Protective Order | PP   | 29      | ▼                 | -9.4%    | -3              |
|             | Protective Order             | PO   | 25      | $\Leftrightarrow$ |          | -               |
|             | Admin License                | AL   | 20      | <b>A</b>          | +122.2%  | +11             |
|             | Impoundment                  | IM   | 8       | <b>A</b>          | +300.0%  | +6              |
|             | Interrogatory                | IN   | 5       | ▼                 | -37.5%   | -3              |
|             | Show Cause                   | SC   | 5       | <b>A</b>          | +66.7%   | +2              |
|             | Detinue                      | DT   | 4       | ▼                 | -55.6%   | -5              |
|             | Abstract                     | AJ   | 3       | ▼                 | -70.0%   | -7              |
|             | Bond Forfeiture              | BF   | 2       | $\leftrightarrow$ |          | -               |
|             | Overweight                   | OC   | 2       | <b>A</b>          | -        | +2              |
|             | Tenants Assertion            | TA   | 2       | <b>A</b>          | -        | +2              |
|             | Motion for Judgment          | MJ   | 1       | ▼                 | -66.7%   | -2              |
|             | Petition-Restore Arms        | PR   | 1       | $\leftrightarrow$ |          | -               |
|             | Total                        |      | 1,034   | <b>A</b>          | 14.6%    | +132            |
| Civil       | Temporary Detention Order    | TD   | 21      | ▼                 | -19.2%   | -5              |
| Commitments | Emergency Custody Order      | EC   | 13      | ▼                 | -18.8%   | -3              |
|             | Total                        |      | 34      | ▼                 | -19.0%   | -8              |
|             | GRAND TOTAL                  |      | 12,160  | ▼                 | -3.1%    | -395            |

**Southampton** District: 5 FIPS: 175

January 2024 thru December 2024 Dispositions (Compared to January 2023 thru December 2023)

**Protective Orders** 54 -5.3% 12,160 **GRAND TOTAL** -3.1%

<sup>\*</sup> Compared to same time period as previous year \*\* Case Type Categories are defined in the 2017 Virginia Judicial Workload Assessment