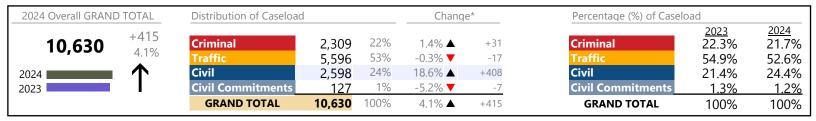

**Isle of Wight**District: 5 FIPS: 093

January 2024 thru December 2024 Dispositions (Compared to January 2023 thru December 2023)

| 2024 Overall GRAND TOTAL              | Distribution of Caseload Change* |                | Percentage (%) of Caselo | oad                           |             |                     |                       |                       |
|---------------------------------------|----------------------------------|----------------|--------------------------|-------------------------------|-------------|---------------------|-----------------------|-----------------------|
| <b>11,071</b> +1,373 <sub>14.2%</sub> | Criminal Traffic                 | 1,057<br>7.644 | 10%<br>69%               | 27.2% ▲<br>12.8% ▲            | +226        | Criminal<br>Traffic | 2023<br>8.6%<br>69.9% | 2024<br>9.5%<br>69.0% |
| 2024                                  | Civil Commitments                | 2,300          | 21%<br>1%                | 12.8% <b>▲</b> 40.0% <b>▲</b> | +261<br>+20 | Civil Commitments   | 21.0%<br>0.5%         | 20.8%<br>0.6%         |
|                                       | GRAND TOTAL                      | 11,071         | 100%                     | 14.2% ▲                       | +1,373      | GRAND TOTAL         | 100%                  | 100%                  |

January 2024 thru December 2024 Dispositions (Compared to January 2023 thru December 2023)

**Isle of Wight**District: 5 FIPS: 093

| Landlord /Tenant      | 477    | ▼        | -22.4%  | -138   |
|-----------------------|--------|----------|---------|--------|
| Misdemeanor           | 2,386  | <b>A</b> | +24.4%  | +468   |
| New to Workload Study | 1      | <b>A</b> | -       | +1     |
| Other                 | 645    | <b>A</b> | +13.0%  | +74    |
| Protective Orders     | 73     | <b>A</b> | +114.7% | +39    |
| GRAND TOTAL           | 11,071 | <b>A</b> | 14.2%   | +1,373 |