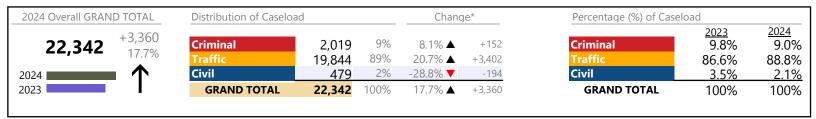

**Isle of Wight**District: 5 FIPS: 093

January 2024 thru December 2024 Dispositions (Compared to January 2023 thru December 2023)

| 2024 Overall GRAND TOTAL              | Distribution of Caseload Change* |                | Percentage (%) of Caselo | oad                           |             |                     |                       |                       |
|---------------------------------------|----------------------------------|----------------|--------------------------|-------------------------------|-------------|---------------------|-----------------------|-----------------------|
| <b>11,071</b> +1,373 <sub>14.2%</sub> | Criminal Traffic                 | 1,057<br>7.644 | 10%<br>69%               | 27.2% ▲<br>12.8% ▲            | +226        | Criminal<br>Traffic | 2023<br>8.6%<br>69.9% | 2024<br>9.5%<br>69.0% |
| 2024                                  | Civil Commitments                | 2,300          | 21%<br>1%                | 12.8% <b>▲</b> 40.0% <b>▲</b> | +261<br>+20 | Civil Commitments   | 21.0%<br>0.5%         | 20.8%<br>0.6%         |
|                                       | GRAND TOTAL                      | 11,071         | 100%                     | 14.2% ▲                       | +1,373      | GRAND TOTAL         | 100%                  | 100%                  |

January 2024 thru December 2024 Dispositions (Compared to January 2023 thru December 2023)

**Isle of Wight**District: 5 FIPS: 093

| Landlord /Tenant      | 477    | ▼        | -22.4%  | -138   |
|-----------------------|--------|----------|---------|--------|
| Misdemeanor           | 2,386  | <b>A</b> | +24.4%  | +468   |
| New to Workload Study | 1      | <b>A</b> | -       | +1     |
| Other                 | 645    | <b>A</b> | +13.0%  | +74    |
| Protective Orders     | 73     | <b>A</b> | +114.7% | +39    |
| GRAND TOTAL           | 11,071 | <b>A</b> | 14.2%   | +1,373 |