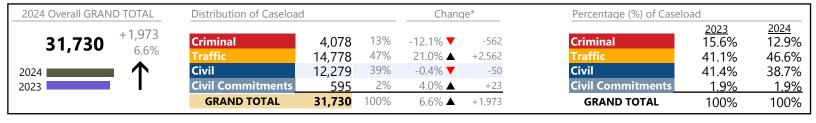

# Portsmouth

January 2024 thru December 2024 Dispositions (Compared to January 2023 thru December 2023)

District: 3 FIPS: 740

### **Dispositions by Division & Code**

|             | GRAND TOTAL                            |          | 31,730         | <b>A</b>                                | 6.6%             | +1,973          |
|-------------|----------------------------------------|----------|----------------|-----------------------------------------|------------------|-----------------|
|             | Total                                  |          | 595            | <b>A</b>                                | 4.0%             | +23             |
|             | Temporary Detention Order              | TD       | 0              | ▼                                       | -100.0%          | -2              |
| Commitments | Other                                  | OT       | 30             | <b>-</b>                                | -21.1%           | -8              |
| Civil       | M (10 '10 '1                           | MC       | 230            | <b>*</b>                                | +27.1%           | +49             |
| - C: :I     | Emergency Custody Order                | EC       | 335            | <u> </u>                                | -4.6%            | -16             |
|             | Total                                  | AIVI     | 12,279         | <u> </u>                                | -0.4%            | -50             |
|             | Impoundment                            | IM       | 0              | ▼                                       | -100.0%          | -2<br>-2        |
|             | Third Party Claim                      | TH       | 1              | ightharpoonup                           | -                | + 1             |
|             | Overweight                             | OC PR    | 3              | <b>↔</b>                                |                  | +1              |
|             | Capias<br>Petition-Restore Arms        | CA<br>PR | 6              | <b>▼</b>                                | -45.5%           | -5              |
|             | Bond Forfeiture                        | BF       | 12             | _                                       | +9.1%            | +1              |
|             | Tenants Assertion                      | TA       | 14             | <b>V</b>                                | -22.2%           | -4              |
|             | Counter Claim                          | CC       | 18             | ▼                                       | -30.8%           | 3-              |
|             | Admin License                          | AL       | 26             | ▼                                       | -13.3%           | -2              |
|             | Detinue                                | DT       | 54             | <b>A</b>                                | +63.6%           | +21             |
|             | Interrogatory                          | IN       | 81             | ▼                                       | -14.7%           | -14             |
|             | Show Cause                             | SC       | 97             | ▼                                       | -21.8%           | -27             |
|             | Abstract                               | AJ       | 101            | ▼                                       | -23.5%           | -31             |
|             | Protective Order                       | РО       | 215            | ▼                                       | -14.7%           | -37             |
|             | Preliminary Protective Order           | PP       | 280            | ▼                                       | -20.5%           | -72             |
|             | Other                                  | OT       | 356            | <b>A</b>                                | +187.1%          | +232            |
|             | Motion for Judgment                    | MJ       | 439            | . ·                                     | -7.2%            | -34             |
|             | Garnishment                            | GA       | 2,696          | . · · · · · · · · · · · · · · · · · · · | -21.2%           | -727            |
| Civil       | Unlawful Detainer                      | UD       | 4,002<br>3,877 | •                                       | -10.2%           | + 1,096<br>-438 |
|             | Warrant in Debt                        | WD       | 4,002          |                                         | +37.8%           | +1,098          |
|             | Total                                  |          | 14,778         |                                         | 21.0%            | +2,562          |
|             | Other                                  | 0        | 1              | <b>A</b>                                | _                | +1              |
|             | Restricted Operators License<br>Felony | F        | 14             | $\leftrightarrow$                       | -22,270          | -2              |
|             | Show Cause                             | SC<br>RL | 167            | <b>▼</b>                                | -17.7%<br>-22.2% | -36<br>-2       |
|             | Civil Violation                        | CV       | 199            | _                                       | +19,800.0%       | +198            |
|             | Capias                                 | CA       | 230            | <b>A</b>                                | +26.4%           | +48             |
| Traine      | Misdemeanor                            | M        | 1,640          | <b>A</b>                                | +17.4%           | +243            |
| Traffic     | Infraction                             | I        | 12,526         | <b>A</b>                                | +20.3%           | +2,112          |
|             | Total                                  |          | 4,078          | ▼                                       | -12.1%           | -562            |
|             | Civil Violation                        | CV       | 45             | ▼                                       | -40.0%           | -3(             |
|             | Show Cause                             | SC       | 104            | <b>A</b>                                | +73.3%           | +44             |
|             | Capias                                 | CA       | 430            | ▼                                       | -1.8%            | -8              |
| Criminai    | Felony                                 | F        | 1,238          | ▼                                       | -18.3%           | -277            |
| Criminal    | Misdemeanor                            | M        | 2,261          | ▼                                       | -11.4%           | -291            |
|             |                                        |          |                |                                         |                  |                 |

January 2024 thru December 2024 Dispositions (Compared to January 2023 thru December 2023)

| Port        | smouth    |
|-------------|-----------|
| District: 3 | FIPS: 740 |

| General Civil                 | 4,505  | <b>A</b> | +31.6% | +1,083 |
|-------------------------------|--------|----------|--------|--------|
| Infraction/Civil Violation    | 12,772 | <b>A</b> | +21.8% | +2,282 |
| Involuntary Civil Commitments | 30     | ▼        | -21.1% | -8     |
| Landlord /Tenant              | 3,891  | ▼        | -10.2% | -442   |
| Misdemeanor                   | 3,915  | ▼        | -1.3%  | -52    |
| Other                         | 2,106  | ▼        | +12.7% | +237   |
| Protective Orders             | 495    | ▼        | -18.0% | -109   |
| GRAND TOTAL                   | 31,730 | <b>A</b> | 6.6%   | +1,973 |