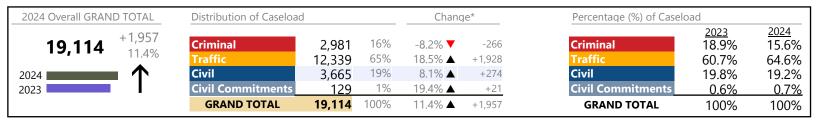

| 2024 Overall GRANI | D TOTAL       | Distribution of Caseload |              |            | Chang              | e*   | Percentage (%) of Caselo | oad                    |                        |
|--------------------|---------------|--------------------------|--------------|------------|--------------------|------|--------------------------|------------------------|------------------------|
| 3,997              | +758<br>23.4% | Criminal<br>Traffic      | 999<br>1,991 | 25%<br>50% | 31.4% ▲<br>32.6% ▲ | +239 | Criminal<br>Traffic      | 2023<br>23.5%<br>46.3% | 2024<br>25.0%<br>49.8% |
| 2024               | <b>■</b> ↑    | Civil                    | 939          | 23%        | 0.9% ▲             | +8   | Civil                    | 28.7%                  | 23.5%                  |
| 2023               |               | <b>Civil Commitments</b> | 68           | 2%         | 44.7% ▲            | +21  | <b>Civil Commitments</b> | 1.5%                   | 1.7%                   |
|                    |               | GRAND TOTAL              | 3,997        | 100%       | 23.4% ▲            | +758 | GRAND TOTAL              | 100%                   | 100%                   |

Franklin City
District: 5 FIPS: 620

January 2024 thru December 2024 Dispositions (Compared to January 2023 thru December 2023)

3,997 +758 **GRAND TOTAL** 23.4%

\* Compared to same time period as previous year \*\* Case Type Categories are defined in the 2017 Virginia Judicial Workload Assessment