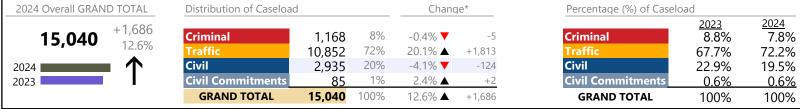

Virginia

January 2024 thru December 2024 Dispositions (Compared to January 2023 thru December 2023)

| 2024 Overall GRAND TOTAL             | Distribution of Caseload |      | Change*         | Percentage (%) of Caselo | ad                   |               |
|--------------------------------------|--------------------------|------|-----------------|--------------------------|----------------------|---------------|
| <b>2,397,052</b> <sup>+144,297</sup> | <b>Criminal</b> 318,512  | 13%  | 4.7% ▲ +14,367  | Criminal                 | <u>2023</u><br>13.5% | 2024<br>13.3% |
| 2,391,032 6.4%                       | <b>Traffic</b> 1,372,355 | 57%  | 7.1% 🛦 +90,781  | Traffic                  | 56.9%                | 57.3%         |
| 2024                                 | <b>Civil</b> 656,669     | 27%  | 6.2% 🛦 +38,048  | Civil                    | 27.5%                | 27.4%         |
| 2023                                 | Civil Commitments 49,516 | 2%   | 2.3% 🛦 +1,101   | <b>Civil Commitments</b> | 2.1%                 | 2.1%          |
|                                      | GRAND TOTAL 2,397,052    | 100% | 6.4% ▲ +144,297 | GRAND TOTAL              | 100%                 | 100%          |