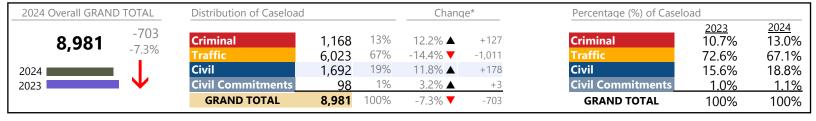

### **Dispositions by Division & Code**

| Division    | Case Type Description                              | Code | Summary         | Change   | % Change                  | Absolute Change  |
|-------------|----------------------------------------------------|------|-----------------|----------|---------------------------|------------------|
| Criminal    | Misdemeanor                                        | M    | 6,906           | <b>A</b> | +6.3%                     | +410             |
| Cililina    | Felony                                             | F    | 2,728           | ▼        | +2.1%                     | +56              |
|             | Show Cause                                         | SC   | 405             | <b>A</b> | +17.1%                    | +59              |
|             | Capias                                             | CA   | 227             | <b>A</b> | -3.4%                     | -8               |
|             | Civil Violation                                    | CV   | 108             | ▼        | -14.3%                    | -18              |
|             | Total                                              |      | 10,374          | <u> </u> | 5.1%                      | +499             |
| Traffic     | Infraction                                         | I    | 35,755          | <b>A</b> | +56.0%                    | +12,840          |
| Harrie      | Misdemeanor                                        | M    | 4,476           | <b>A</b> | +17.0%                    | +651             |
|             | Show Cause                                         | SC   | 237             | <b>A</b> | +64.6%                    | +93              |
|             | Other                                              | 0    | 227             | ▼        | -9.2%                     | -23              |
|             | Felony                                             | F    | 109             | <b>A</b> | +11.2%                    | +11              |
|             | Restricted Operators License                       | RL   | 28              | ▼        | -42.9%                    | -21              |
|             | Capias                                             | CA   | 21              | ▼        | -8.7%                     | -2               |
|             | Civil Violation                                    | CV   | 1_              | ↔        |                           |                  |
|             | Total                                              |      | 40,854          |          | 49.6%                     | +13,549          |
| Civil       | Garnishment                                        | GA   | 12,723          | ▼        | -30.5%                    | -5,585           |
|             | Warrant in Debt                                    | WD   | 11,132          | ▼        | +16.0%                    | +1,536           |
|             | Unlawful Detainer                                  | UD   | 8,370           | ▼        | -16.0%                    | -1,596           |
|             | Other                                              | OT   | 1,832           | ▼        | -0.2%                     | -4               |
|             | Preliminary Protective Order                       | PP   | 951             | ▼        | -0.6%                     | -6               |
|             | Protective Order                                   | PO   | 828             | <b>A</b> | +10.4%                    | +78              |
|             | Abstract                                           | AJ   | 652             | ▼        | -14.5%                    | -111             |
|             | Show Cause                                         | SC   | 514             | ▼        | -31.6%                    | -237             |
|             | Bond Forfeiture                                    | BF   | 293             | ▼        | -15.3%                    | -53              |
|             | Admin License                                      | AL   | 241             | <b>A</b> | +18.1%                    | +37              |
|             | Interrogatory                                      | IN   | 216             | ▼        | +23.4%                    | +41              |
|             | Motion for Judgment                                | MJ   | 198             | ▼        | -18.5%                    | -45              |
|             | Detinue                                            | DT   | 176             | <b>V</b> | -21.8%                    | -49              |
|             | Tenants Assertion                                  | TA   | 122             | <b>A</b> | +17.3%                    | +18              |
|             | Counter Claim                                      | CC   | 38              | <b>A</b> | +15.2%                    | +5               |
|             | Impoundment                                        | IM   | 14              | <b>A</b> | +40.0%                    | +4               |
|             | Third Party Claim                                  | TH   | 9               |          | +50.0%                    | +3               |
|             | Capias                                             | CA   | 3               |          | -50.0%                    | -3               |
|             | Petition-Restore Arms                              | PR   | 2               |          | -50.0%                    | -2               |
|             | Overweight                                         | oc   | 1               |          | -50.0%                    | -1               |
|             | Detinue Seizure                                    | DZ   | 0               |          | -100.0%                   | -1               |
|             | Interrogatory-Not                                  | IC   | 0               |          | -100.0%                   | -1               |
|             | Restricted Operators License                       | RL   | 0               | <u> </u> | -100.0%<br>-13.5%         | -2<br>F 074      |
|             | Total                                              |      | 38,315          |          | -                         | -5,974           |
| Civil       | Emergency Custody Order                            | EC   | 255             |          | +18.6%                    | +40              |
| Commitments | Mental Commitment                                  | MC   | 251             | <b>Y</b> | -18.2%                    | -56              |
|             | remporary Detention Order                          | TD   | 94              | _        | +67.9%                    | +38              |
|             | Petition                                           | PT   | 43              | <b>▼</b> | -41.9%                    | -31              |
|             | Other                                              | OT   | 34              | <b>V</b> | -47.7%                    | -31              |
|             | Medical Emergency Custody Order                    | ME   | 1               | _        | 100.00/                   | +1               |
|             | Medical Emergency Temporary Detention Order  Total | MT   | 0<br><b>678</b> | <u> </u> | -100.0%<br>- <b>6.6</b> % | -9<br><b>-48</b> |
|             |                                                    |      |                 | ·        |                           |                  |
|             | GRAND TOTAL                                        |      | 90,221          | <b>A</b> | 9.8%                      | +8,026           |

Norfolk
District: 4 FIPS: 710

January 2024 thru December 2024 Dispositions (Compared to January 2023 thru December 2023)

| Dispositions by Major Case Category** |         |          |          |                 |
|---------------------------------------|---------|----------|----------|-----------------|
| Category                              | Summary | Change   | % Change | Absolute Change |
| Felony                                | 2,837   | ▼        | +2.4%    | +67             |
| Garnishment                           | 12,939  | ▼        | -30.0%   | -5,544          |
| General Civil                         | 11,669  | ▼        | +13.5%   | +1,386          |
| Infraction/Civil Violation            | 36,092  | ▼        | +54.9%   | +12,798         |
| Involuntary Civil Commitments         | 77      | ▼        | -44.6%   | -62             |
| Landlord /Tenant                      | 8,492   | <b>A</b> | -15.7%   | -1,578          |
| Misdemeanor                           | 11,410  | <b>A</b> | +10.0%   | +1,038          |
| Other                                 | 4,926   | <b>A</b> | -3.0%    | -151            |
| Protective Orders                     | 1,779   | <b>A</b> | +4.2%    | +72             |
| GRAND TOTAL                           | 90.221  | <b>A</b> | 9.8%     | +8,026          |