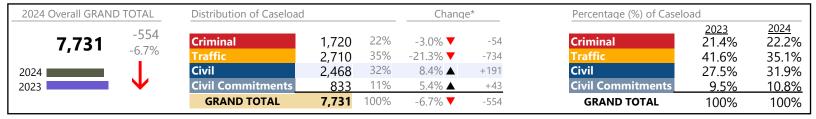

**Southampton**District: 5 FIPS: 175

January 2024 thru December 2024 Dispositions (Compared to January 2023 thru December 2023)

### **Dispositions by Division & Code**

| Division    | Case Type Description        | Code | Summary | Change            | % Change | Absolute Change |
|-------------|------------------------------|------|---------|-------------------|----------|-----------------|
| Criminal    | Misdemeanor                  | M    | 321     | ▼                 | -5.9%    | -20             |
| Criminai    | Felony                       | F    | 117     | ▼                 | -9.3%    | -12             |
|             | Capias                       | CA   | 25      | ▼                 | -44.4%   | -20             |
|             | Show Cause                   | SC   | 16      | ▼                 | -56.8%   | -21             |
|             | Civil Violation              | CV   | 14      | <b>A</b>          | +27.3%   | +3              |
|             | Total                        |      | 493     | ▼                 | -12.4%   | -70             |
| Traffic     | Infraction                   | I    | 9,045   | ▼                 | -4.9%    | -464            |
| Haine       | Misdemeanor                  | M    | 1,271   | <b>A</b>          | +1.4%    | +17             |
|             | Capias                       | CA   | 237     | <b>A</b>          | +6.8%    | +15             |
|             | Show Cause                   | SC   | 41      | ▼                 | -14.6%   | -7              |
|             | Felony                       | F    | 4       | $\Leftrightarrow$ |          | -               |
|             | Civil Violation              | CV   | 1       | ▼                 | -88.9%   | -8              |
|             | Restricted Operators License | RL   | 0       | ▼                 | -100.0%  | -2              |
|             | Total                        |      | 10,599  | ▼                 | -4.1%    | -449            |
| Civil       | Warrant in Debt              | WD   | 405     | <b>A</b>          | +37.8%   | +111            |
| CIVII       | Garnishment                  | GA   | 298     | <b>A</b>          | +7.6%    | +21             |
|             | Unlawful Detainer            | UD   | 147     | ▼                 | -5.2%    | -8              |
|             | Other                        | OT   | 77      | <b>A</b>          | +6.9%    | +5              |
|             | Preliminary Protective Order | PP   | 29      | ▼                 | -9.4%    | -3              |
|             | Protective Order             | PO   | 25      | $\Leftrightarrow$ |          | -               |
|             | Admin License                | AL   | 20      | <b>A</b>          | +122.2%  | +11             |
|             | Impoundment                  | IM   | 8       | <b>A</b>          | +300.0%  | +6              |
|             | Interrogatory                | IN   | 5       | ▼                 | -37.5%   | -3              |
|             | Show Cause                   | SC   | 5       | <b>A</b>          | +66.7%   | +2              |
|             | Detinue                      | DT   | 4       | ▼                 | -55.6%   | -5              |
|             | Abstract                     | AJ   | 3       | ▼                 | -70.0%   | -7              |
|             | Bond Forfeiture              | BF   | 2       | $\leftrightarrow$ |          | -               |
|             | Overweight                   | OC   | 2       | <b>A</b>          | -        | +2              |
|             | Tenants Assertion            | TA   | 2       | <b>A</b>          | -        | +2              |
|             | Motion for Judgment          | MJ   | 1       | ▼                 | -66.7%   | -2              |
|             | Petition-Restore Arms        | PR   | 1       | $\leftrightarrow$ |          | -               |
|             | Total                        |      | 1,034   | <b>A</b>          | 14.6%    | +132            |
| Civil       | Temporary Detention Order    | TD   | 21      | ▼                 | -19.2%   | -5              |
| Commitments | Emergency Custody Order      | EC   | 13      | ▼                 | -18.8%   | -3              |
|             | Total                        |      | 34      | ▼                 | -19.0%   | -8              |
|             | GRAND TOTAL                  |      | 12,160  | ▼                 | -3.1%    | -395            |

**Southampton** District: 5 FIPS: 175

January 2024 thru December 2024 Dispositions (Compared to January 2023 thru December 2023)

**Protective Orders** 54 -5.3% 12,160 **GRAND TOTAL** -3.1%

<sup>\*</sup> Compared to same time period as previous year \*\* Case Type Categories are defined in the 2017 Virginia Judicial Workload Assessment