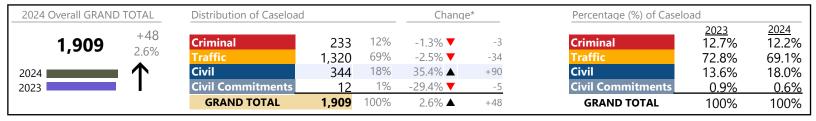

**Isle of Wight**District: 5 FIPS: 093

January 2024 thru December 2024 Dispositions (Compared to January 2023 thru December 2023)

| 2024 Overall GRAND TOTAL              | Distribution of Caseload Change* |                | Percentage (%) of Caselo | oad                           |             |                     |                       |                       |
|---------------------------------------|----------------------------------|----------------|--------------------------|-------------------------------|-------------|---------------------|-----------------------|-----------------------|
| <b>11,071</b> +1,373 <sub>14.2%</sub> | Criminal Traffic                 | 1,057<br>7.644 | 10%<br>69%               | 27.2% ▲<br>12.8% ▲            | +226        | Criminal<br>Traffic | 2023<br>8.6%<br>69.9% | 2024<br>9.5%<br>69.0% |
| 2024                                  | Civil Commitments                | 2,300          | 21%<br>1%                | 12.8% <b>▲</b> 40.0% <b>▲</b> | +261<br>+20 | Civil Commitments   | 21.0%<br>0.5%         | 20.8%<br>0.6%         |
|                                       | GRAND TOTAL                      | 11,071         | 100%                     | 14.2% ▲                       | +1,373      | GRAND TOTAL         | 100%                  | 100%                  |

January 2024 thru December 2024 Dispositions (Compared to January 2023 thru December 2023)

**Isle of Wight**District: 5 FIPS: 093

| Landlord /Tenant      | 477    | ▼        | -22.4%  | -138   |
|-----------------------|--------|----------|---------|--------|
| Misdemeanor           | 2,386  | <b>A</b> | +24.4%  | +468   |
| New to Workload Study | 1      | <b>A</b> | -       | +1     |
| Other                 | 645    | <b>A</b> | +13.0%  | +74    |
| Protective Orders     | 73     | <b>A</b> | +114.7% | +39    |
| GRAND TOTAL           | 11,071 | <b>A</b> | 14.2%   | +1,373 |