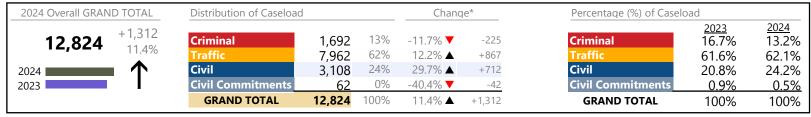

<sup>\*\*</sup> Case Type Categories are defined in the 2017 Virginia Judicial Workload Assessment

Norfolk

January 2024 thru December 2024 Dispositions (Compared to January 2023 thru December 2023)

District: 4 FIPS: 710

### **Dispositions by Division & Code**

| Division    | Case Type Description                              | Code | Summary         | Change   | % Change                  | Absolute Change  |
|-------------|----------------------------------------------------|------|-----------------|----------|---------------------------|------------------|
| Criminal    | Misdemeanor                                        | M    | 6,906           | <b>A</b> | +6.3%                     | +410             |
| Cililina    | Felony                                             | F    | 2,728           | ▼        | +2.1%                     | +56              |
|             | Show Cause                                         | SC   | 405             | <b>A</b> | +17.1%                    | +59              |
|             | Capias                                             | CA   | 227             | <b>A</b> | -3.4%                     | -8               |
|             | Civil Violation                                    | CV   | 108             | ▼        | -14.3%                    | -18              |
|             | Total                                              |      | 10,374          | <u> </u> | 5.1%                      | +499             |
| Traffic     | Infraction                                         | I    | 35,755          | <b>A</b> | +56.0%                    | +12,840          |
| Harrie      | Misdemeanor                                        | M    | 4,476           | <b>A</b> | +17.0%                    | +651             |
|             | Show Cause                                         | SC   | 237             | <b>A</b> | +64.6%                    | +93              |
|             | Other                                              | 0    | 227             | ▼        | -9.2%                     | -23              |
|             | Felony                                             | F    | 109             | <b>A</b> | +11.2%                    | +11              |
|             | Restricted Operators License                       | RL   | 28              | ▼        | -42.9%                    | -21              |
|             | Capias                                             | CA   | 21              | ▼        | -8.7%                     | -2               |
|             | Civil Violation                                    | CV   | 1_              | ↔        |                           |                  |
|             | Total                                              |      | 40,854          |          | 49.6%                     | +13,549          |
| Civil       | Garnishment                                        | GA   | 12,723          | ▼        | -30.5%                    | -5,585           |
|             | Warrant in Debt                                    | WD   | 11,132          | ▼        | +16.0%                    | +1,536           |
|             | Unlawful Detainer                                  | UD   | 8,370           | ▼        | -16.0%                    | -1,596           |
|             | Other                                              | OT   | 1,832           | ▼        | -0.2%                     | -4               |
|             | Preliminary Protective Order                       | PP   | 951             | ▼        | -0.6%                     | -6               |
|             | Protective Order                                   | PO   | 828             | <b>A</b> | +10.4%                    | +78              |
|             | Abstract                                           | AJ   | 652             | ▼        | -14.5%                    | -111             |
|             | Show Cause                                         | SC   | 514             | ▼        | -31.6%                    | -237             |
|             | Bond Forfeiture                                    | BF   | 293             | ▼        | -15.3%                    | -53              |
|             | Admin License                                      | AL   | 241             | <b>A</b> | +18.1%                    | +37              |
|             | Interrogatory                                      | IN   | 216             | ▼        | +23.4%                    | +41              |
|             | Motion for Judgment                                | MJ   | 198             | ▼        | -18.5%                    | -45              |
|             | Detinue                                            | DT   | 176             | <b>V</b> | -21.8%                    | -49              |
|             | Tenants Assertion                                  | TA   | 122             | <b>A</b> | +17.3%                    | +18              |
|             | Counter Claim                                      | CC   | 38              | <b>A</b> | +15.2%                    | +5               |
|             | Impoundment                                        | IM   | 14              | <b>A</b> | +40.0%                    | +4               |
|             | Third Party Claim                                  | TH   | 9               |          | +50.0%                    | +3               |
|             | Capias                                             | CA   | 3               |          | -50.0%                    | -3               |
|             | Petition-Restore Arms                              | PR   | 2               |          | -50.0%                    | -2               |
|             | Overweight                                         | oc   | 1               |          | -50.0%                    | -1               |
|             | Detinue Seizure                                    | DZ   | 0               |          | -100.0%                   | -1               |
|             | Interrogatory-Not                                  | IC   | 0               |          | -100.0%                   | -1               |
|             | Restricted Operators License                       | RL   | 0               | <u> </u> | -100.0%<br>-13.5%         | -2<br>F 074      |
|             | Total                                              |      | 38,315          |          | -                         | -5,974           |
| Civil       | Emergency Custody Order                            | EC   | 255             |          | +18.6%                    | +40              |
| Commitments | Mental Commitment                                  | MC   | 251             | <b>Y</b> | -18.2%                    | -56              |
|             | remporary Detention Order                          | TD   | 94              | _        | +67.9%                    | +38              |
|             | Petition                                           | PT   | 43              | <b>▼</b> | -41.9%                    | -31              |
|             | Other                                              | OT   | 34              | <b>V</b> | -47.7%                    | -31              |
|             | Medical Emergency Custody Order                    | ME   | 1               | _        | 100.00/                   | +1               |
|             | Medical Emergency Temporary Detention Order  Total | MT   | 0<br><b>678</b> | <u> </u> | -100.0%<br>- <b>6.6</b> % | -9<br><b>-48</b> |
|             |                                                    |      |                 | ·        |                           |                  |
|             | GRAND TOTAL                                        |      | 90,221          | <b>A</b> | 9.8%                      | +8,026           |

Norfolk
District: 4 FIPS: 710

January 2024 thru December 2024 Dispositions (Compared to January 2023 thru December 2023)

| Dispositions by Major Case Category** |         |          |          |                 |
|---------------------------------------|---------|----------|----------|-----------------|
| Category                              | Summary | Change   | % Change | Absolute Change |
| Felony                                | 2,837   | ▼        | +2.4%    | +67             |
| Garnishment                           | 12,939  | ▼        | -30.0%   | -5,544          |
| General Civil                         | 11,669  | ▼        | +13.5%   | +1,386          |
| Infraction/Civil Violation            | 36,092  | ▼        | +54.9%   | +12,798         |
| Involuntary Civil Commitments         | 77      | ▼        | -44.6%   | -62             |
| Landlord /Tenant                      | 8,492   | <b>A</b> | -15.7%   | -1,578          |
| Misdemeanor                           | 11,410  | <b>A</b> | +10.0%   | +1,038          |
| Other                                 | 4,926   | <b>A</b> | -3.0%    | -151            |
| Protective Orders                     | 1,779   | <b>A</b> | +4.2%    | +72             |
| GRAND TOTAL                           | 90.221  | <b>A</b> | 9.8%     | +8,026          |