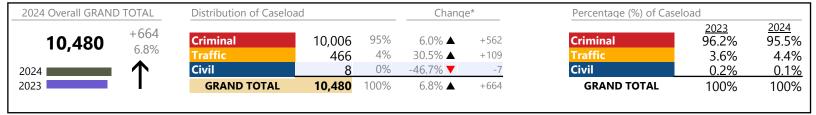

| 2024 Overall GRANI | D TOTAL       | Distribution of Caseload |              |            | Chang              | e*   | Percentage (%) of Caselo | oad                    |                        |
|--------------------|---------------|--------------------------|--------------|------------|--------------------|------|--------------------------|------------------------|------------------------|
| 3,997              | +758<br>23.4% | Criminal<br>Traffic      | 999<br>1,991 | 25%<br>50% | 31.4% ▲<br>32.6% ▲ | +239 | Criminal<br>Traffic      | 2023<br>23.5%<br>46.3% | 2024<br>25.0%<br>49.8% |
| 2024               | <b>■</b> ↑    | Civil                    | 939          | 23%        | 0.9% ▲             | +8   | Civil                    | 28.7%                  | 23.5%                  |
| 2023               |               | <b>Civil Commitments</b> | 68           | 2%         | 44.7% ▲            | +21  | <b>Civil Commitments</b> | 1.5%                   | 1.7%                   |
|                    |               | GRAND TOTAL              | 3,997        | 100%       | 23.4% ▲            | +758 | GRAND TOTAL              | 100%                   | 100%                   |

Franklin City
District: 5 FIPS: 620

January 2024 thru December 2024 Dispositions (Compared to January 2023 thru December 2023)

3,997 +758 **GRAND TOTAL** 23.4%

\* Compared to same time period as previous year \*\* Case Type Categories are defined in the 2017 Virginia Judicial Workload Assessment