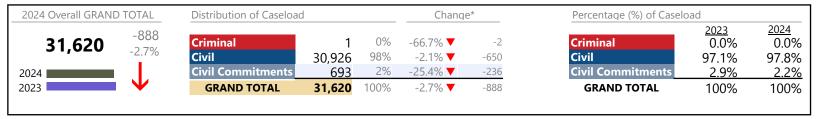

2024 Overall GRAND TOTAL Distribution of Caseload Change\* Percentage (%) of Caseload 2024 2023 13.0% +2,858 12.5% 12% Criminal Criminal 6,623 1.6% ▲ +102 53,030 5.7% 36% +3,047 35.8% 18,993 19.1% ▲ 31.8% Civil Civil 26,277 50% -1.1% **▼** -304 53.0% 49.6% **Civil Commitments** 2% 2023 1,137 1.2% 🔺 +13 **Civil Commitments** 2.2% 2.1% +2,858 **GRAND TOTAL** 53,030 100% 5.7% ▲ **GRAND TOTAL** 100% 100%

**Chesapeake**District: 1 FIPS: 550

January 2024 thru December 2024 Dispositions (Compared to January 2023 thru December 2023)

|                                       | Summary | Change   | % Change | <b>Absolute Change</b> |
|---------------------------------------|---------|----------|----------|------------------------|
| GRAND TOTAL                           | 53,030  | <b>A</b> | 5.7%     | +2,858                 |
|                                       |         |          |          |                        |
| Dispositions by Major Case Category** |         |          |          |                        |
| Category                              | Summary | Change   | % Change | Absolute Change        |
| Felony                                | 2,633   | ▼        | -5.0%    | -138                   |
| Garnishment                           | 8,576   | <b>A</b> | -8.4%    | -786                   |
| General Civil                         | 11,196  | ▼        | +18.3%   | +1,733                 |
| Infraction/Civil Violation            | 13,634  | <b>A</b> | +24.6%   | +2,692                 |
| Involuntary Civil Commitments         | 26      | <b>A</b> | +160.0%  | +16                    |
| Landlord /Tenant                      | 3,703   | <b>A</b> | -16.5%   | -732                   |
| Misdemeanor                           | 8,382   | <b>A</b> | +0.7%    | +61                    |
| Other                                 | 4,108   | <b>A</b> | -0.1%    | -5                     |
| Protective Orders                     | 772     | <b>A</b> | +2.3%    | +17                    |
| GRAND TOTAL                           | 53,030  | <b>A</b> | 5.7%     | +2,858                 |