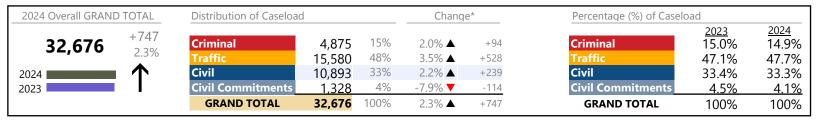

2024 Overall GRAND TOTAL Distribution of Caseload Change\* Percentage (%) of Caseload 2024 2023 13.0% +2,858 12.5% 12% Criminal Criminal 6,623 1.6% ▲ +102 53,030 5.7% 36% +3,047 35.8% 18,993 19.1% ▲ 31.8% Civil Civil 26,277 50% -1.1% **▼** -304 53.0% 49.6% **Civil Commitments** 2% 2023 1,137 1.2% 🔺 +13 **Civil Commitments** 2.2% 2.1% +2,858 **GRAND TOTAL** 53,030 100% 5.7% ▲ **GRAND TOTAL** 100% 100%