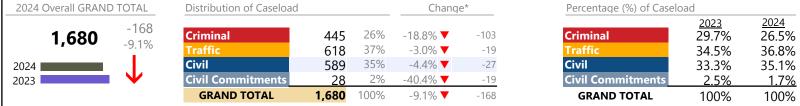

**Southampton**District: 5 FIPS: 175

January 2024 thru December 2024 Dispositions (Compared to January 2023 thru December 2023)

### **Dispositions by Division & Code**

| Division    | Case Type Description        | Code | Summary | Change            | % Change | Absolute Change |
|-------------|------------------------------|------|---------|-------------------|----------|-----------------|
| Criminal    | Misdemeanor                  | M    | 321     | ▼                 | -5.9%    | -20             |
| Criminai    | Felony                       | F    | 117     | ▼                 | -9.3%    | -12             |
|             | Capias                       | CA   | 25      | ▼                 | -44.4%   | -20             |
|             | Show Cause                   | SC   | 16      | ▼                 | -56.8%   | -21             |
|             | Civil Violation              | CV   | 14      | <b>A</b>          | +27.3%   | +3              |
|             | Total                        |      | 493     | ▼                 | -12.4%   | -70             |
| Traffic     | Infraction                   | I    | 9,045   | ▼                 | -4.9%    | -464            |
| Haine       | Misdemeanor                  | M    | 1,271   | <b>A</b>          | +1.4%    | +17             |
|             | Capias                       | CA   | 237     | <b>A</b>          | +6.8%    | +15             |
|             | Show Cause                   | SC   | 41      | ▼                 | -14.6%   | -7              |
|             | Felony                       | F    | 4       | $\Leftrightarrow$ |          | -               |
|             | Civil Violation              | CV   | 1       | ▼                 | -88.9%   | -8              |
|             | Restricted Operators License | RL   | 0       | ▼                 | -100.0%  | -2              |
|             | Total                        |      | 10,599  | ▼                 | -4.1%    | -449            |
| Civil       | Warrant in Debt              | WD   | 405     | <b>A</b>          | +37.8%   | +111            |
| CIVII       | Garnishment                  | GA   | 298     | <b>A</b>          | +7.6%    | +21             |
|             | Unlawful Detainer            | UD   | 147     | ▼                 | -5.2%    | -8              |
|             | Other                        | OT   | 77      | <b>A</b>          | +6.9%    | +5              |
|             | Preliminary Protective Order | PP   | 29      | ▼                 | -9.4%    | -3              |
|             | Protective Order             | PO   | 25      | $\Leftrightarrow$ |          | -               |
|             | Admin License                | AL   | 20      | <b>A</b>          | +122.2%  | +11             |
|             | Impoundment                  | IM   | 8       | <b>A</b>          | +300.0%  | +6              |
|             | Interrogatory                | IN   | 5       | ▼                 | -37.5%   | -3              |
|             | Show Cause                   | SC   | 5       | <b>A</b>          | +66.7%   | +2              |
|             | Detinue                      | DT   | 4       | ▼                 | -55.6%   | -5              |
|             | Abstract                     | AJ   | 3       | ▼                 | -70.0%   | -7              |
|             | Bond Forfeiture              | BF   | 2       | $\leftrightarrow$ |          | -               |
|             | Overweight                   | OC   | 2       | <b>A</b>          | -        | +2              |
|             | Tenants Assertion            | TA   | 2       | <b>A</b>          | -        | +2              |
|             | Motion for Judgment          | MJ   | 1       | ▼                 | -66.7%   | -2              |
|             | Petition-Restore Arms        | PR   | 1       | $\leftrightarrow$ |          | -               |
|             | Total                        |      | 1,034   | <b>A</b>          | 14.6%    | +132            |
| Civil       | Temporary Detention Order    | TD   | 21      | ▼                 | -19.2%   | -5              |
| Commitments | Emergency Custody Order      | EC   | 13      | ▼                 | -18.8%   | -3              |
|             | Total                        |      | 34      | ▼                 | -19.0%   | -8              |
|             | GRAND TOTAL                  |      | 12,160  | ▼                 | -3.1%    | -395            |

**Southampton** District: 5 FIPS: 175

January 2024 thru December 2024 Dispositions (Compared to January 2023 thru December 2023)

**Protective Orders** 54 -5.3% 12,160 **GRAND TOTAL** -3.1%

<sup>\*</sup> Compared to same time period as previous year \*\* Case Type Categories are defined in the 2017 Virginia Judicial Workload Assessment