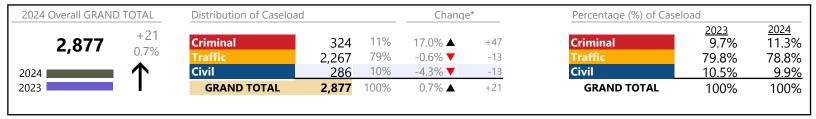

| 2024 Overall GRANI | D TOTAL       | Distribution of Caseload |              |            | Chang              | e*   | Percentage (%) of Caselo | oad                    |                        |
|--------------------|---------------|--------------------------|--------------|------------|--------------------|------|--------------------------|------------------------|------------------------|
| 3,997              | +758<br>23.4% | Criminal<br>Traffic      | 999<br>1,991 | 25%<br>50% | 31.4% ▲<br>32.6% ▲ | +239 | Criminal<br>Traffic      | 2023<br>23.5%<br>46.3% | 2024<br>25.0%<br>49.8% |
| 2024               | <b>■</b> ↑    | Civil                    | 939          | 23%        | 0.9% ▲             | +8   | Civil                    | 28.7%                  | 23.5%                  |
| 2023               |               | <b>Civil Commitments</b> | 68           | 2%         | 44.7% ▲            | +21  | <b>Civil Commitments</b> | 1.5%                   | 1.7%                   |
|                    |               | GRAND TOTAL              | 3,997        | 100%       | 23.4% ▲            | +758 | GRAND TOTAL              | 100%                   | 100%                   |

Franklin City
District: 5 FIPS: 620

January 2024 thru December 2024 Dispositions (Compared to January 2023 thru December 2023)

3,997 +758 **GRAND TOTAL** 23.4%

\* Compared to same time period as previous year \*\* Case Type Categories are defined in the 2017 Virginia Judicial Workload Assessment