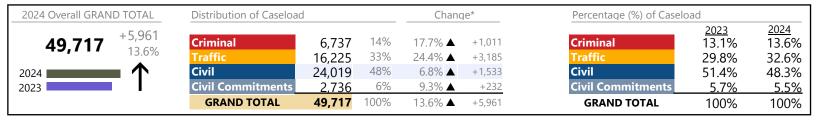

January 2024 thru December 2024 Dispositions (Compared to January 2023 thru December 2023)

Suffolk
District: 5 FIPS: 800

2024 Overall GRAND TOTAL Distribution of Caseload Change\* Percentage (%) of Caseload 2023 18.0% 2024 +1,32715% -316 15.4% Criminal 3,380 -8.5% **▼** Criminal 21,880 6.5% 37% +710 36.9% 8,066 9.7% ▲ 35.8% Civil Civil 9,871 45% 10.4% +927 43.5% 45.1% **Civil Commitments** 3% 2023 563 1.1% ▲ **Civil Commitments** 2.7% 2.6% +6 **GRAND TOTAL** 21,880 100% 6.5% ▲ +1,327 **GRAND TOTAL** 100% 100%

<sup>\*</sup> Compared to same time period as previous year

January 2024 thru December 2024 Dispositions (Compared to January 2023 thru December 2023)

Suffolk District: 5 FIPS: 800

| Dispositions by Major Case Category** |         |          |          |                 |
|---------------------------------------|---------|----------|----------|-----------------|
| Category                              | Summary | Change   | % Change | Absolute Change |
| Felony                                | 913     | <b>A</b> | -14.3%   | -152            |
| Garnishment                           | 2,860   | ▼        | +5.3%    | +143            |
| General Civil                         | 4,261   | ▼        | +22.9%   | +795            |
| Infraction/Civil Violation            | 5,870   | <b>A</b> | +16.4%   | +829            |
| Landlord /Tenant                      | 1,520   | <b>A</b> | +1.9%    | +29             |
| Misdemeanor                           | 4,307   | ▼        | -3.9%    | -173            |
| Other                                 | 1,841   | <b>A</b> | -7.3%    | -146            |
| Protective Orders                     | 308     | <b>A</b> | +0.7%    | +2              |
| GRAND TOTAL                           | 21,880  | <b>A</b> | 6.5%     | +1,327          |