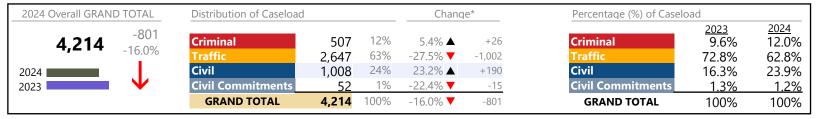

<sup>\*</sup> Compared to same time period as previous year

<sup>\*\*</sup> Case Type Categories are defined in the 2017 Virginia Judicial Workload Assessment

Franklin City
District: 5 FIPS: 620

January 2024 thru December 2024 Dispositions (Compared to January 2023 thru December 2023)

| 2024 Overall GRANI | D TOTAL       | Distribution of Caseload |              |            | Chang              | e*   | Percentage (%) of Caselo | oad                    |                        |
|--------------------|---------------|--------------------------|--------------|------------|--------------------|------|--------------------------|------------------------|------------------------|
| 3,997              | +758<br>23.4% | Criminal<br>Traffic      | 999<br>1,991 | 25%<br>50% | 31.4% ▲<br>32.6% ▲ | +239 | Criminal<br>Traffic      | 2023<br>23.5%<br>46.3% | 2024<br>25.0%<br>49.8% |
| 2024               | <b>■</b> ↑    | Civil                    | 939          | 23%        | 0.9% ▲             | +8   | Civil                    | 28.7%                  | 23.5%                  |
| 2023               |               | <b>Civil Commitments</b> | 68           | 2%         | 44.7% ▲            | +21  | <b>Civil Commitments</b> | 1.5%                   | 1.7%                   |
|                    |               | GRAND TOTAL              | 3,997        | 100%       | 23.4% ▲            | +758 | GRAND TOTAL              | 100%                   | 100%                   |

# **Dispositions by Division & Code**

| Division    | Case Type Description        | Code | Summary | Change            | % Change | Absolute Change |
|-------------|------------------------------|------|---------|-------------------|----------|-----------------|
| Criminal    | Misdemeanor                  | M    | 527     | <b>A</b>          | +24.3%   | +103            |
| Criminai    | Felony                       | F    | 271     | <b>A</b>          | +86.9%   | +126            |
|             | Capias                       | CA   | 145     | <b>A</b>          | +11.5%   | +15             |
|             | Show Cause                   | SC   | 30      | ▼                 | -41.2%   | -21             |
|             | Civil Violation              | CV   | 26      | <b>A</b>          | +160.0%  | +16             |
|             | Total                        |      | 999     | <b>A</b>          | 31.4%    | +239            |
| Traffic     | Infraction                   | I    | 1,503   | <b>A</b>          | +37.4%   | +409            |
| Hairic      | Misdemeanor                  | M    | 471     | <b>A</b>          | +17.2%   | +69             |
|             | Capias                       | CA   | 12      | <b>A</b>          | +300.0%  | +9              |
|             | Civil Violation              | CV   | 5       | <b>A</b>          | -        | +5              |
|             | Felony                       | F    | 0       | ▼                 | -100.0%  | -1              |
|             | Show Cause                   | SC   | 0       |                   | -100.0%  | -1              |
|             | Total                        |      | 1,991   | <b>A</b>          | 32.6%    | +490            |
| Civil       | Warrant in Debt              | WD   | 273     | <b>A</b>          | +40.0%   | +78             |
| Civii       | Garnishment                  | GA   | 263     | ▼                 | -13.5%   | -41             |
|             | Unlawful Detainer            | UD   | 194     | ▼                 | -3.5%    | -7              |
|             | Other                        | ОТ   | 79      | <b>A</b>          | -22.5%   | -23             |
|             | Detinue                      | DT   | 38      | ▼                 | -24.0%   | -12             |
|             | Preliminary Protective Order | PP   | 27      | <b>A</b>          | +12.5%   | +3              |
|             | Motion for Judgment          | MJ   | 20      | <b>A</b>          | -        | +20             |
|             | Protective Order             | PO   | 13      | $\leftrightarrow$ |          | -               |
|             | Admin License                | AL   | 12      | ▼                 | -20.0%   | -3              |
|             | Abstract                     | AJ   | 6       | ▼                 | -25.0%   | -2              |
|             | Show Cause                   | SC   | 6       | ▼                 | -25.0%   | -2              |
|             | Bond Forfeiture              | BF   | 3       | ▼                 | -57.1%   | -4              |
|             | Impoundment                  | IM   | 2       | <b>A</b>          | +100.0%  | +1              |
|             | Third Party Claim            | TH   | 2       | <b>A</b>          | -        | +2              |
|             | Interrogatory                | IN   | 1       | ▼                 | -50.0%   | -1              |
|             | Tenants Assertion            | TA   | 0       |                   | -100.0%  |                 |
|             | Total                        |      | 939     | <b>A</b>          | 0.9%     | +8              |
| Civil       | Emergency Custody Order      | EC   | 34      | <b>A</b>          | +47.8%   | +11             |
| Commitments | Temporary Detention Order    | TD   | 34      | <b>A</b>          | +88.9%   | +16             |
|             | Mental Commitment            | MC   | 0       | ▼                 | -100.0%  | -6              |
|             | Total                        |      | 68      | <b>A</b>          | 44.7%    | +21             |
|             | GRAND TOTAL                  |      | 3,997   | <b>A</b>          | 23.4%    | +758            |