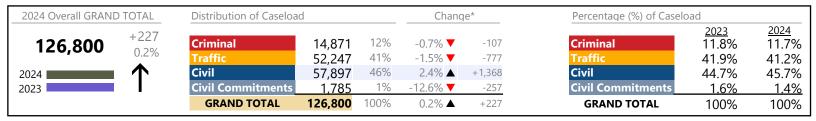

### **Dispositions by Division & Code**

| Division    | Case Type Description                       | Code | Summary | Change            | % Change | <b>Absolute Change</b> |
|-------------|---------------------------------------------|------|---------|-------------------|----------|------------------------|
| Criminal    | Misdemeanor                                 | M    | 9,048   | <b>A</b>          | +1.1%    | +99                    |
| Criminal    | Felony                                      | F    | 3,897   | ▼                 | -12.9%   | -577                   |
|             | Capias                                      | CA   | 1,045   | <b>A</b>          | +34.0%   | +265                   |
|             | Civil Violation                             | CV   | 652     | <b>A</b>          | +18.8%   | +103                   |
| ,           | Show Cause                                  | SC   | 229     | <b>A</b>          | +1.3%    | +3                     |
|             | Total                                       |      | 14,871  | ▼                 | -0.7%    | -107                   |
| Traffic     | Infraction                                  | I    | 36,832  | ▼                 | -0.9%    | -343                   |
| Hanne       | Misdemeanor                                 | M    | 13,305  | ▼                 | -2.1%    | -289                   |
|             | Capias                                      | CA   | 1,184   | <b>A</b>          | +9.0%    | +98                    |
|             | Show Cause                                  | SC   | 470     | <b>A</b>          | +16.3%   | +66                    |
|             | Other                                       | 0    | 346     | ▼                 | -15.2%   | -62                    |
|             | Civil Violation                             | CV   | 106     | ▼                 | -69.3%   | -239                   |
|             | Restricted Operators License                | RL   | 4       | ▼                 | -66.7%   | -8                     |
|             | Total                                       |      | 52,247  | ▼                 | -1.5%    | -777                   |
| Civil       | Garnishment                                 | GA   | 22,238  | <b>A</b>          | +11.0%   | +2,195                 |
| CIVII       | Warrant in Debt                             | WD   | 17,326  | <b>A</b>          | +17.7%   | +2,601                 |
|             | Unlawful Detainer                           | UD   | 9,055   | ▼                 | -23.9%   | -2,844                 |
|             | Motion for Judgment                         | MJ   | 2,120   | ▼                 | -8.3%    | -192                   |
|             | Abstract                                    | AJ   | 1,297   | <b>A</b>          | +19.2%   | +209                   |
|             | Admin License                               | AL   | 1,132   | ▼                 | -18.7%   | -261                   |
|             | Other                                       | OT   | 831     | ▼                 | -15.3%   | -150                   |
|             | Show Cause                                  | SC   | 826     | ▼                 | -4.8%    | -42                    |
|             | Preliminary Protective Order                | PP   | 705     | ▼                 | -0.8%    | -6                     |
|             | Protective Order                            | PO   | 621     | <b>A</b>          | +4.2%    | +25                    |
|             | Interrogatory                               | IN   | 522     | <b>A</b>          | +5.5%    | +27                    |
|             | Bond Forfeiture                             | BF   | 480     | ▼                 | -3.4%    | -17                    |
|             | Detinue                                     | DT   | 409     | ▼                 | -22.5%   | -119                   |
|             | Impoundment                                 | IM   | 108     | ▼                 | -25.5%   | -37                    |
|             | Tenants Assertion                           | TA   | 96      | <b>A</b>          | +10.3%   | +9                     |
|             | Counter Claim                               | CC   | 51      | ▼                 | -16.4%   | -10                    |
|             | Overweight                                  | OC   | 43      | ▼                 | -4.4%    | -2                     |
|             | Capias                                      | CA   | 14      | ▼                 | -41.7%   | -10                    |
|             | Petition-Restore Arms                       | PR   | 12      | ▼                 | -33.3%   | -6                     |
|             | Third Party Claim                           | TH   | 5       | ▼                 | -28.6%   | -2                     |
|             | Cross Claim                                 | CR   | 2       | $\Leftrightarrow$ |          | -                      |
|             | Mechanic's Lien                             | ML   | 2       | <b>A</b>          | -        | +2                     |
|             | Restricted Operators License                | RL   | 2       | $\Leftrightarrow$ |          | -                      |
|             | Petition to Require Blood Test              | BT   | 0       | ▼                 | -100.0%  | -2                     |
|             | Total                                       |      | 57,897  | <b>A</b>          | 2.4%     | +1,368                 |
| Civil       | Mental Commitment                           | MC   | 1,110   | ▼                 | -5.4%    | -63                    |
|             | Temporary Detention Order                   | TD   | 471     | ▼                 | -25.5%   | -161                   |
| Commitments | Other                                       | ОТ   | 118     | <b>A</b>          | +1.7%    | +2                     |
|             | Emergency Custody Order                     | EC   | 74      | ▼                 | -38.3%   | -46                    |
|             | Petition                                    | PT   | 11      | <b>A</b>          | -        | +11                    |
|             | Medical Emergency Temporary Detention Order | MT   | 1       | $\leftrightarrow$ |          | -                      |
|             | Total                                       |      | 1,785   | ▼                 | -12.6%   | -257                   |
|             |                                             |      |         |                   |          |                        |

<sup>\*</sup> Compared to same time period as previous year

<sup>\*\*</sup> Case Type Categories are defined in the 2017 Virginia Judicial Workload Assessment

January 2024 thru December 2024 Dispositions (Compared to January 2023 thru December 2023)

Virginia Beach
District: 2 FIPS: 810

| Dispositions by Major Case Category** |         |          |          |                 |
|---------------------------------------|---------|----------|----------|-----------------|
| Category                              | Summary | Change   | % Change | Absolute Change |
| Felony                                | 3,897   | ▼        | -12.9%   | -577            |
| Garnishment                           | 22,760  | <b>A</b> | +10.8%   | +2,222          |
| General Civil                         | 19,919  | <b>A</b> | +12.9%   | +2,281          |
| Infraction/Civil Violation            | 37,979  | ▼        | -1.4%    | -543            |
| Involuntary Civil Commitments         | 129     | <b>A</b> | +11.2%   | +13             |
| Landlord /Tenant                      | 9,151   | ▼        | -23.7%   | -2,835          |
| Misdemeanor                           | 22,359  | ▼        | -0.9%    | -198            |
| Other                                 | 9,280   | ▼        | -1.6%    | -155            |
| Protective Orders                     | 1,326   | <b>A</b> | +1.5%    | +19             |
| GRAND TOTAL                           | 126,800 | <b>A</b> | 0.2%     | +227            |