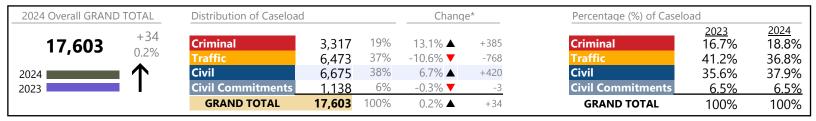

| 2024 Overall GRANI | D TOTAL       | Distribution of Caseload |              |            | Chang              | e*   | Percentage (%) of Caselo | oad                    |                        |
|--------------------|---------------|--------------------------|--------------|------------|--------------------|------|--------------------------|------------------------|------------------------|
| 3,997              | +758<br>23.4% | Criminal<br>Traffic      | 999<br>1,991 | 25%<br>50% | 31.4% ▲<br>32.6% ▲ | +239 | Criminal<br>Traffic      | 2023<br>23.5%<br>46.3% | 2024<br>25.0%<br>49.8% |
| 2024               | <b>■</b> ↑    | Civil                    | 939          | 23%        | 0.9% ▲             | +8   | Civil                    | 28.7%                  | 23.5%                  |
| 2023               |               | <b>Civil Commitments</b> | 68           | 2%         | 44.7% ▲            | +21  | <b>Civil Commitments</b> | 1.5%                   | 1.7%                   |
|                    |               | GRAND TOTAL              | 3,997        | 100%       | 23.4% ▲            | +758 | GRAND TOTAL              | 100%                   | 100%                   |

# **Dispositions by Division & Code**

| Division    | Case Type Description        | Code | Summary | Change            | % Change | Absolute Change |
|-------------|------------------------------|------|---------|-------------------|----------|-----------------|
| Criminal    | Misdemeanor                  | M    | 527     | <b>A</b>          | +24.3%   | +103            |
| Criminai    | Felony                       | F    | 271     | <b>A</b>          | +86.9%   | +126            |
|             | Capias                       | CA   | 145     | <b>A</b>          | +11.5%   | +15             |
|             | Show Cause                   | SC   | 30      | ▼                 | -41.2%   | -21             |
|             | Civil Violation              | CV   | 26      | <b>A</b>          | +160.0%  | +16             |
|             | Total                        |      | 999     | <b>A</b>          | 31.4%    | +239            |
| Traffic     | Infraction                   | I    | 1,503   | <b>A</b>          | +37.4%   | +409            |
| Hairic      | Misdemeanor                  | M    | 471     | <b>A</b>          | +17.2%   | +69             |
|             | Capias                       | CA   | 12      | <b>A</b>          | +300.0%  | +9              |
|             | Civil Violation              | CV   | 5       | <b>A</b>          | -        | +5              |
|             | Felony                       | F    | 0       | ▼                 | -100.0%  | -1              |
|             | Show Cause                   | SC   | 0       |                   | -100.0%  | -1              |
|             | Total                        |      | 1,991   | <b>A</b>          | 32.6%    | +490            |
| Civil       | Warrant in Debt              | WD   | 273     | <b>A</b>          | +40.0%   | +78             |
| Civii       | Garnishment                  | GA   | 263     | ▼                 | -13.5%   | -41             |
|             | Unlawful Detainer            | UD   | 194     | ▼                 | -3.5%    | -7              |
|             | Other                        | ОТ   | 79      | <b>A</b>          | -22.5%   | -23             |
|             | Detinue                      | DT   | 38      | ▼                 | -24.0%   | -12             |
|             | Preliminary Protective Order | PP   | 27      | <b>A</b>          | +12.5%   | +3              |
|             | Motion for Judgment          | MJ   | 20      | <b>A</b>          | -        | +20             |
|             | Protective Order             | PO   | 13      | $\leftrightarrow$ |          | -               |
|             | Admin License                | AL   | 12      | ▼                 | -20.0%   | -3              |
|             | Abstract                     | AJ   | 6       | ▼                 | -25.0%   | -2              |
|             | Show Cause                   | SC   | 6       | ▼                 | -25.0%   | -2              |
|             | Bond Forfeiture              | BF   | 3       | ▼                 | -57.1%   | -4              |
|             | Impoundment                  | IM   | 2       | <b>A</b>          | +100.0%  | +1              |
|             | Third Party Claim            | TH   | 2       | <b>A</b>          | -        | +2              |
|             | Interrogatory                | IN   | 1       | ▼                 | -50.0%   | -1              |
|             | Tenants Assertion            | TA   | 0       |                   | -100.0%  |                 |
|             | Total                        |      | 939     | <b>A</b>          | 0.9%     | +8              |
| Civil       | Emergency Custody Order      | EC   | 34      | <b>A</b>          | +47.8%   | +11             |
| Commitments | Temporary Detention Order    | TD   | 34      | <b>A</b>          | +88.9%   | +16             |
|             | Mental Commitment            | MC   | 0       | ▼                 | -100.0%  | -6              |
|             | Total                        |      | 68      | <b>A</b>          | 44.7%    | +21             |
|             | GRAND TOTAL                  |      | 3,997   | <b>A</b>          | 23.4%    | +758            |

| Category                   | Summary | Change   | % Change | Absolute Change |
|----------------------------|---------|----------|----------|-----------------|
| Felony                     | 271     | ▼        | +85.6%   | +125            |
| Garnishment                | 264     | ▼        | -13.7%   | -42             |
| General Civil              | 333     | <b>A</b> | +35.4%   | +87             |
| Infraction/Civil Violation | 1,534   | <b>A</b> | +38.9%   | +430            |
| Landlord /Tenant           | 194     | ▼        | -4.0%    | -8              |
| Misdemeanor                | 998     | <b>A</b> | +20.8%   | +172            |
| Other                      | 363     | <b>_</b> | -2.4%    | -9              |
| Protective Orders          | 40      | <b>A</b> | +8.1%    | +3              |