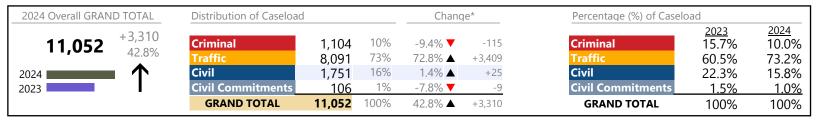

**Isle of Wight**District: 5 FIPS: 093

January 2024 thru December 2024 Dispositions (Compared to January 2023 thru December 2023)

| 2024 Overall GRAND TOTAL              | Distribution of Caseload Change* |                | Percentage (%) of Caselo | oad                           |             |                     |                       |                       |
|---------------------------------------|----------------------------------|----------------|--------------------------|-------------------------------|-------------|---------------------|-----------------------|-----------------------|
| <b>11,071</b> +1,373 <sub>14.2%</sub> | Criminal Traffic                 | 1,057<br>7.644 | 10%<br>69%               | 27.2% ▲<br>12.8% ▲            | +226        | Criminal<br>Traffic | 2023<br>8.6%<br>69.9% | 2024<br>9.5%<br>69.0% |
| 2024                                  | Civil Commitments                | 2,300          | 21%<br>1%                | 12.8% <b>▲</b> 40.0% <b>▲</b> | +261<br>+20 | Civil Commitments   | 21.0%<br>0.5%         | 20.8%<br>0.6%         |
|                                       | GRAND TOTAL                      | 11,071         | 100%                     | 14.2% ▲                       | +1,373      | GRAND TOTAL         | 100%                  | 100%                  |