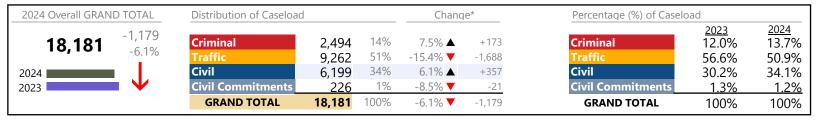

# Portsmouth

January 2024 thru December 2024 Dispositions (Compared to January 2023 thru December 2023)

District: 3 FIPS: 740

### **Dispositions by Division & Code**

|             | GRAND TOTAL                            |          | 31,730         | <b>A</b>                                | 6.6%             | +1,973          |
|-------------|----------------------------------------|----------|----------------|-----------------------------------------|------------------|-----------------|
|             | Total                                  |          | 595            | <b>A</b>                                | 4.0%             | +23             |
|             | Temporary Detention Order              | TD       | 0              | ▼                                       | -100.0%          | -2              |
| Commitments | Other                                  | OT       | 30             | <b>-</b>                                | -21.1%           | -8              |
| Civil       | M (10 '10 '1                           | MC       | 230            | <b>*</b>                                | +27.1%           | +49             |
| - C: :I     | Emergency Custody Order                | EC       | 335            | <u> </u>                                | -4.6%            | -16             |
|             | Total                                  | AIVI     | 12,279         | <u> </u>                                | -0.4%            | -50             |
|             | Impoundment                            | IM       | 0              | ▼                                       | -100.0%          | -2<br>-2        |
|             | Third Party Claim                      | TH       | 1              | ightharpoonup                           | -                | + 1             |
|             | Overweight                             | OC PR    | 3              | <b>↔</b>                                |                  | +1              |
|             | Capias<br>Petition-Restore Arms        | CA<br>PR | 6              | <b>▼</b>                                | -45.5%           | -5              |
|             | Bond Forfeiture                        | BF       | 12             | _                                       | +9.1%            | +1              |
|             | Tenants Assertion                      | TA       | 14             | <b>V</b>                                | -22.2%           | -4              |
|             | Counter Claim                          | CC       | 18             | ▼                                       | -30.8%           | 3-              |
|             | Admin License                          | AL       | 26             | ▼                                       | -13.3%           | -2              |
|             | Detinue                                | DT       | 54             | <b>A</b>                                | +63.6%           | +21             |
|             | Interrogatory                          | IN       | 81             | ▼                                       | -14.7%           | -14             |
|             | Show Cause                             | SC       | 97             | ▼                                       | -21.8%           | -27             |
|             | Abstract                               | AJ       | 101            | ▼                                       | -23.5%           | -31             |
|             | Protective Order                       | РО       | 215            | ▼                                       | -14.7%           | -37             |
|             | Preliminary Protective Order           | PP       | 280            | ▼                                       | -20.5%           | -72             |
|             | Other                                  | OT       | 356            | <b>A</b>                                | +187.1%          | +232            |
|             | Motion for Judgment                    | MJ       | 439            | . ·                                     | -7.2%            | -34             |
|             | Garnishment                            | GA       | 2,696          | . · · · · · · · · · · · · · · · · · · · | -21.2%           | -727            |
| Civil       | Unlawful Detainer                      | UD       | 4,002<br>3,877 | •                                       | -10.2%           | + 1,096<br>-438 |
|             | Warrant in Debt                        | WD       | 4,002          |                                         | +37.8%           | +1,098          |
|             | Total                                  |          | 14,778         |                                         | 21.0%            | +2,562          |
|             | Other                                  | 0        | 1              | <b>A</b>                                | _                | +1              |
|             | Restricted Operators License<br>Felony | F        | 14             | $\leftrightarrow$                       | -22,270          | -2              |
|             | Show Cause                             | SC<br>RL | 167            | <b>▼</b>                                | -17.7%<br>-22.2% | -36<br>-2       |
|             | Civil Violation                        | CV       | 199            | _                                       | +19,800.0%       | +198            |
|             | Capias                                 | CA       | 230            | <b>A</b>                                | +26.4%           | +48             |
| Traine      | Misdemeanor                            | M        | 1,640          | <b>A</b>                                | +17.4%           | +243            |
| Traffic     | Infraction                             | I        | 12,526         | <b>A</b>                                | +20.3%           | +2,112          |
|             | Total                                  |          | 4,078          | ▼                                       | -12.1%           | -562            |
|             | Civil Violation                        | CV       | 45             | ▼                                       | -40.0%           | -3(             |
|             | Show Cause                             | SC       | 104            | <b>A</b>                                | +73.3%           | +44             |
|             | Capias                                 | CA       | 430            | ▼                                       | -1.8%            | -8              |
| Criminai    | Felony                                 | F        | 1,238          | ▼                                       | -18.3%           | -277            |
| Criminal    | Misdemeanor                            | M        | 2,261          | ▼                                       | -11.4%           | -291            |
|             |                                        |          |                |                                         |                  |                 |

January 2024 thru December 2024 Dispositions (Compared to January 2023 thru December 2023)

| Port        | smouth    |
|-------------|-----------|
| District: 3 | FIPS: 740 |

| General Civil                 | 4,505  | <b>A</b> | +31.6% | +1,083 |
|-------------------------------|--------|----------|--------|--------|
| Infraction/Civil Violation    | 12,772 | <b>A</b> | +21.8% | +2,282 |
| Involuntary Civil Commitments | 30     | ▼        | -21.1% | -8     |
| Landlord /Tenant              | 3,891  | ▼        | -10.2% | -442   |
| Misdemeanor                   | 3,915  | ▼        | -1.3%  | -52    |
| Other                         | 2,106  | ▼        | +12.7% | +237   |
| Protective Orders             | 495    | ▼        | -18.0% | -109   |
| GRAND TOTAL                   | 31,730 | <b>A</b> | 6.6%   | +1,973 |