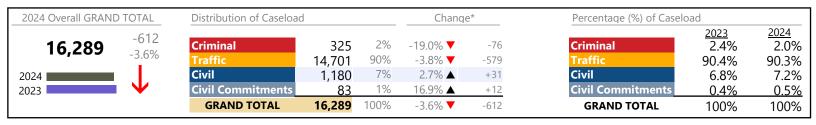

January 2024 thru December 2024 Dispositions (Compared to January 2023 thru December 2023)

Suffolk
District: 5 FIPS: 800

2024 Overall GRAND TOTAL Distribution of Caseload Change\* Percentage (%) of Caseload 2023 18.0% 2024 +1,32715% -316 15.4% Criminal 3,380 -8.5% **▼** Criminal 21,880 6.5% 37% +710 36.9% 8,066 9.7% ▲ 35.8% Civil Civil 9,871 45% 10.4% +927 43.5% 45.1% **Civil Commitments** 3% 2023 563 1.1% ▲ **Civil Commitments** 2.7% 2.6% +6 **GRAND TOTAL** 21,880 100% 6.5% ▲ +1,327 **GRAND TOTAL** 100% 100%

#### **Dispositions by Division & Code**

| Division    | Case Type Description                       | Code | Summary | Change            | % Change | Absolute Change |
|-------------|---------------------------------------------|------|---------|-------------------|----------|-----------------|
| Criminal    | Misdemeanor                                 | M    | 2,074   | ▼                 | -5.6%    | -122            |
| Criminal    | Felony                                      | F    | 899     | ▼                 | -14.8%   | -156            |
|             | Capias                                      | CA   | 240     | ▼                 | -2.4%    | -6              |
|             | Show Cause                                  | SC   | 103     | ▼                 | -17.6%   | -22             |
|             | Civil Violation                             | CV   | 64      | ▼                 | -13.5%   | -10             |
|             | Total                                       |      | 3,380   | ▼                 | -8.5%    | -316            |
| Traffic     | Infraction                                  | I    | 4,468   | <b>A</b>          | +1.3%    | +57             |
| Haine       | Misdemeanor                                 | M    | 2,101   | ▼                 | -1.3%    | -27             |
|             | Civil Violation                             | CV   | 1,164   | <b>A</b>          | +173.2%  | +738            |
|             | Capias                                      | CA   | 235     | ▼                 | -15.8%   | -44             |
|             | Show Cause                                  | SC   | 84      | ▼                 | -17.6%   | -18             |
|             | Felony                                      | F    | 14      |                   | +40.0%   | +4              |
|             | Total                                       |      | 8,066   | <b>A</b>          | 9.7%     | +710            |
| Civil       | Warrant in Debt                             | WD   | 4,026   | <b>A</b>          | +27.7%   | +874            |
| CIVII       | Garnishment                                 | GA   | 2,820   | <b>A</b>          | +5.8%    | +154            |
|             | Unlawful Detainer                           | UD   | 1,504   | <b>A</b>          | +1.3%    | +19             |
|             | Other                                       | OT   | 411     | <b>A</b>          | +20.5%   | +70             |
|             | Preliminary Protective Order                | PP   | 181     | ▼                 | -0.5%    | -1              |
|             | Zoning Violation                            | ZO   | 132     | ▼                 | -15.4%   | -24             |
|             | Protective Order                            | PO   | 127     | <b>A</b>          | +2.4%    | +3              |
|             | Overweight                                  | OC   | 114     | <b>A</b>          | +34.1%   | +29             |
|             | Detinue                                     | DT   | 108     | ▼                 | -50.7%   | -111            |
|             | Show Cause                                  | SC   | 100     | ▼                 | -15.3%   | -18             |
|             | Abstract                                    | AJ   | 94      | ▼                 | -36.9%   | -55             |
|             | Admin License                               | AL   | 87      | ▼                 | -1.1%    | -1              |
|             | Motor Carrier                               | MC   | 60      | <b>A</b>          | +33.3%   | +15             |
|             | Motion for Judgment                         | MJ   | 41      | ▼                 | -16.3%   | -8              |
|             | Interrogatory                               | IN   | 40      | ▼                 | -21.6%   | -11             |
|             | Tenants Assertion                           | TA   | 16      | <b>A</b>          | +166.7%  | +10             |
|             | Counter Claim                               | CC   | 5       | ▼                 | -50.0%   | -5              |
|             | Capias                                      | CA   | 4       | ▼                 | -20.0%   | -1              |
|             | Impoundment                                 | IM   | i<br>1  | <b>A</b>          | -        | +1              |
|             | Bond Forfeiture                             | BF   | Ö       | ▼                 | -100.0%  | -10             |
|             | Petition-Restore Arms                       | PR   | Ö       | ▼                 | -100.0%  | -2              |
|             | Third Party Claim                           | TH   | 0       | <u>▼</u>          | -100.0%  | -1              |
|             | Total                                       |      | 9,871   | <b>A</b>          | 10.4%    | +927            |
| Civil       | Temporary Detention Order                   | TD   | 228     | ▼                 | -15.2%   | -41             |
|             | Emergency Custody Order                     | EC   | 178     | <b>A</b>          | +22.8%   | +33             |
| Commitments | Mental Commitment                           | MC   | 147     | <b>A</b>          | +7.3%    | +10             |
|             | Medical Emergency Temporary Detention Order | MT   | 7       | <b>A</b>          | +133.3%  | +4              |
|             | Medical Emergency Custody Order             | ME   | 3       | $\leftrightarrow$ |          | _               |
|             | Total                                       |      | 563     | <b>A</b>          | 1.1%     | +6              |
|             | GRAND TOTAL                                 |      | 21,880  | <b>A</b>          | 6.5%     | +1,327          |

<sup>\*</sup> Compared to same time period as previous year

January 2024 thru December 2024 Dispositions (Compared to January 2023 thru December 2023)

Suffolk District: 5 FIPS: 800

| Dispositions by Major Case Category** |         |          |          |                 |
|---------------------------------------|---------|----------|----------|-----------------|
| Category                              | Summary | Change   | % Change | Absolute Change |
| Felony                                | 913     | <b>A</b> | -14.3%   | -152            |
| Garnishment                           | 2,860   | ▼        | +5.3%    | +143            |
| General Civil                         | 4,261   | ▼        | +22.9%   | +795            |
| Infraction/Civil Violation            | 5,870   | <b>A</b> | +16.4%   | +829            |
| Landlord /Tenant                      | 1,520   | <b>A</b> | +1.9%    | +29             |
| Misdemeanor                           | 4,307   | ▼        | -3.9%    | -173            |
| Other                                 | 1,841   | <b>A</b> | -7.3%    | -146            |
| Protective Orders                     | 308     | <b>A</b> | +0.7%    | +2              |
| GRAND TOTAL                           | 21,880  | <b>A</b> | 6.5%     | +1,327          |