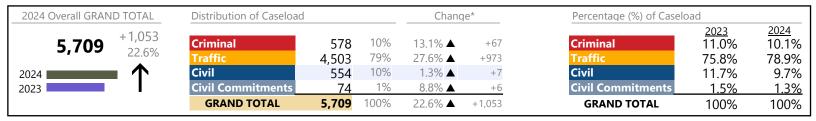

| 2024 Overall GRANI | D TOTAL       | Distribution of Caseload |              |            | Chang              | e*   | Percentage (%) of Caselo | oad                    |                        |
|--------------------|---------------|--------------------------|--------------|------------|--------------------|------|--------------------------|------------------------|------------------------|
| 3,997              | +758<br>23.4% | Criminal<br>Traffic      | 999<br>1,991 | 25%<br>50% | 31.4% ▲<br>32.6% ▲ | +239 | Criminal<br>Traffic      | 2023<br>23.5%<br>46.3% | 2024<br>25.0%<br>49.8% |
| 2024               | <b>■</b> ↑    | Civil                    | 939          | 23%        | 0.9% ▲             | +8   | Civil                    | 28.7%                  | 23.5%                  |
| 2023               |               | <b>Civil Commitments</b> | 68           | 2%         | 44.7% ▲            | +21  | <b>Civil Commitments</b> | 1.5%                   | 1.7%                   |
|                    |               | GRAND TOTAL              | 3,997        | 100%       | 23.4% ▲            | +758 | GRAND TOTAL              | 100%                   | 100%                   |