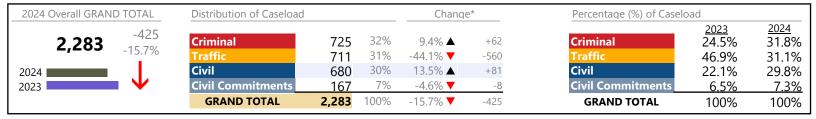

2024 Overall GRAND TOTAL Distribution of Caseload Change\* Percentage (%) of Caseload 2024 2023 13.0% +2,858 12.5% 12% Criminal Criminal 6,623 1.6% ▲ +102 53,030 5.7% 36% +3,047 35.8% 18,993 19.1% ▲ 31.8% Civil Civil 26,277 50% -1.1% **▼** -304 53.0% 49.6% **Civil Commitments** 2% 2023 1,137 1.2% 🔺 +13 **Civil Commitments** 2.2% 2.1% +2,858 **GRAND TOTAL** 53,030 100% 5.7% ▲ **GRAND TOTAL** 100% 100%