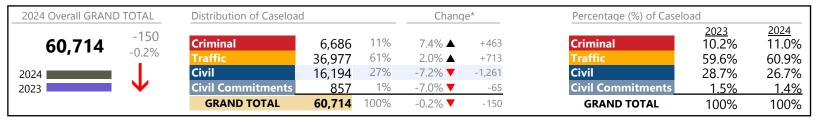

Virginia

January 2024 thru December 2024 Dispositions (Compared to January 2023 thru December 2023)

| 2024 Overall GRAND TOTAL             | Distribution of Caseload |      | Change*         | Percentage (%) of Caselo | ad                   |               |
|--------------------------------------|--------------------------|------|-----------------|--------------------------|----------------------|---------------|
| <b>2,397,052</b> <sup>+144,297</sup> | <b>Criminal</b> 318,512  | 13%  | 4.7% ▲ +14,367  | Criminal                 | <u>2023</u><br>13.5% | 2024<br>13.3% |
| 2,391,032 6.4%                       | <b>Traffic</b> 1,372,355 | 57%  | 7.1% 🛦 +90,781  | Traffic                  | 56.9%                | 57.3%         |
| 2024                                 | <b>Civil</b> 656,669     | 27%  | 6.2% 🛦 +38,048  | Civil                    | 27.5%                | 27.4%         |
| 2023                                 | Civil Commitments 49,516 | 2%   | 2.3% 🛦 +1,101   | <b>Civil Commitments</b> | 2.1%                 | 2.1%          |
|                                      | GRAND TOTAL 2,397,052    | 100% | 6.4% ▲ +144,297 | GRAND TOTAL              | 100%                 | 100%          |