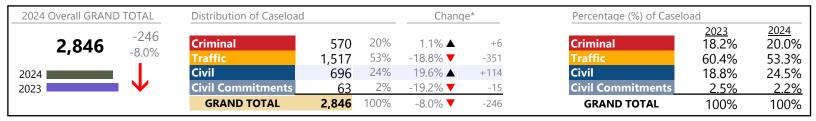

January 2024 thru December 2024 Dispositions (Compared to January 2023 thru December 2023)

Suffolk
District: 5 FIPS: 800

2024 Overall GRAND TOTAL Distribution of Caseload Change\* Percentage (%) of Caseload 2023 18.0% 2024 +1,32715% -316 15.4% Criminal 3,380 -8.5% **▼** Criminal 21,880 6.5% 37% +710 36.9% 8,066 9.7% ▲ 35.8% Civil Civil 9,871 45% 10.4% +927 43.5% 45.1% **Civil Commitments** 3% 2023 563 1.1% ▲ **Civil Commitments** 2.7% 2.6% +6 **GRAND TOTAL** 21,880 100% 6.5% ▲ +1,327 **GRAND TOTAL** 100% 100%

#### **Dispositions by Division & Code**

| Division    | Case Type Description                       | Code | Summary | Change            | % Change | Absolute Change |
|-------------|---------------------------------------------|------|---------|-------------------|----------|-----------------|
| Criminal    | Misdemeanor                                 | M    | 2,074   | ▼                 | -5.6%    | -122            |
| Criminal    | Felony                                      | F    | 899     | ▼                 | -14.8%   | -156            |
|             | Capias                                      | CA   | 240     | ▼                 | -2.4%    | -6              |
|             | Show Cause                                  | SC   | 103     | ▼                 | -17.6%   | -22             |
|             | Civil Violation                             | CV   | 64      | ▼                 | -13.5%   | -10             |
|             | Total                                       |      | 3,380   | ▼                 | -8.5%    | -316            |
| Traffic     | Infraction                                  | I    | 4,468   | <b>A</b>          | +1.3%    | +57             |
| Haine       | Misdemeanor                                 | M    | 2,101   | ▼                 | -1.3%    | -27             |
|             | Civil Violation                             | CV   | 1,164   | <b>A</b>          | +173.2%  | +738            |
|             | Capias                                      | CA   | 235     | ▼                 | -15.8%   | -44             |
|             | Show Cause                                  | SC   | 84      | ▼                 | -17.6%   | -18             |
|             | Felony                                      | F    | 14      |                   | +40.0%   | +4              |
|             | Total                                       |      | 8,066   | <b>A</b>          | 9.7%     | +710            |
| Civil       | Warrant in Debt                             | WD   | 4,026   | <b>A</b>          | +27.7%   | +874            |
| CIVII       | Garnishment                                 | GA   | 2,820   | <b>A</b>          | +5.8%    | +154            |
|             | Unlawful Detainer                           | UD   | 1,504   | <b>A</b>          | +1.3%    | +19             |
|             | Other                                       | OT   | 411     | <b>A</b>          | +20.5%   | +70             |
|             | Preliminary Protective Order                | PP   | 181     | ▼                 | -0.5%    | -1              |
|             | Zoning Violation                            | ZO   | 132     | ▼                 | -15.4%   | -24             |
|             | Protective Order                            | PO   | 127     | <b>A</b>          | +2.4%    | +3              |
|             | Overweight                                  | OC   | 114     | <b>A</b>          | +34.1%   | +29             |
|             | Detinue                                     | DT   | 108     | ▼                 | -50.7%   | -111            |
|             | Show Cause                                  | SC   | 100     | ▼                 | -15.3%   | -18             |
|             | Abstract                                    | AJ   | 94      | ▼                 | -36.9%   | -55             |
|             | Admin License                               | AL   | 87      | ▼                 | -1.1%    | -1              |
|             | Motor Carrier                               | MC   | 60      | <b>A</b>          | +33.3%   | +15             |
|             | Motion for Judgment                         | MJ   | 41      | ▼                 | -16.3%   | -8              |
|             | Interrogatory                               | IN   | 40      | ▼                 | -21.6%   | -11             |
|             | Tenants Assertion                           | TA   | 16      | <b>A</b>          | +166.7%  | +10             |
|             | Counter Claim                               | CC   | 5       | ▼                 | -50.0%   | -5              |
|             | Capias                                      | CA   | 4       | ▼                 | -20.0%   | -1              |
|             | Impoundment                                 | IM   | i<br>1  | <b>A</b>          | -        | +1              |
|             | Bond Forfeiture                             | BF   | Ö       | ▼                 | -100.0%  | -10             |
|             | Petition-Restore Arms                       | PR   | Ö       | ▼                 | -100.0%  | -2              |
|             | Third Party Claim                           | TH   | 0       | <u>▼</u>          | -100.0%  | -1              |
|             | Total                                       |      | 9,871   | <b>A</b>          | 10.4%    | +927            |
| Civil       | Temporary Detention Order                   | TD   | 228     | ▼                 | -15.2%   | -41             |
|             | Emergency Custody Order                     | EC   | 178     | <b>A</b>          | +22.8%   | +33             |
| Commitments | Mental Commitment                           | MC   | 147     | <b>A</b>          | +7.3%    | +10             |
|             | Medical Emergency Temporary Detention Order | MT   | 7       | <b>A</b>          | +133.3%  | +4              |
|             | Medical Emergency Custody Order             | ME   | 3       | $\leftrightarrow$ |          | _               |
|             | Total                                       |      | 563     | <b>A</b>          | 1.1%     | +6              |
|             | GRAND TOTAL                                 |      | 21,880  | <b>A</b>          | 6.5%     | +1,327          |

<sup>\*</sup> Compared to same time period as previous year

January 2024 thru December 2024 Dispositions (Compared to January 2023 thru December 2023)

Suffolk District: 5 FIPS: 800

| Dispositions by Major Case Category** |         |          |          |                 |
|---------------------------------------|---------|----------|----------|-----------------|
| Category                              | Summary | Change   | % Change | Absolute Change |
| Felony                                | 913     | <b>A</b> | -14.3%   | -152            |
| Garnishment                           | 2,860   | ▼        | +5.3%    | +143            |
| General Civil                         | 4,261   | ▼        | +22.9%   | +795            |
| Infraction/Civil Violation            | 5,870   | <b>A</b> | +16.4%   | +829            |
| Landlord /Tenant                      | 1,520   | <b>A</b> | +1.9%    | +29             |
| Misdemeanor                           | 4,307   | ▼        | -3.9%    | -173            |
| Other                                 | 1,841   | <b>A</b> | -7.3%    | -146            |
| Protective Orders                     | 308     | <b>A</b> | +0.7%    | +2              |
| GRAND TOTAL                           | 21,880  | <b>A</b> | 6.5%     | +1,327          |