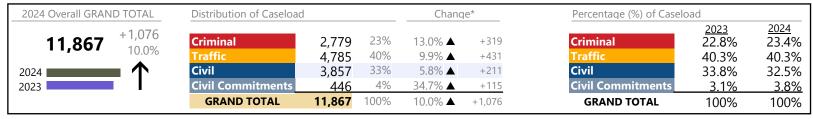

January 2024 thru December 2024 Dispositions (Compared to January 2023 thru December 2023)

Suffolk
District: 5 FIPS: 800

2024 Overall GRAND TOTAL Distribution of Caseload Change\* Percentage (%) of Caseload 2023 18.0% 2024 +1,32715% -316 15.4% Criminal 3,380 -8.5% **▼** Criminal 21,880 6.5% 37% +710 36.9% 8,066 9.7% ▲ 35.8% Civil Civil 9,871 45% 10.4% +927 43.5% 45.1% **Civil Commitments** 3% 2023 563 1.1% ▲ **Civil Commitments** 2.7% 2.6% +6 **GRAND TOTAL** 21,880 100% 6.5% ▲ +1,327 **GRAND TOTAL** 100% 100%

<sup>\*</sup> Compared to same time period as previous year

January 2024 thru December 2024 Dispositions (Compared to January 2023 thru December 2023)

Suffolk District: 5 FIPS: 800

| Dispositions by Major Case Category** |         |          |          |                 |
|---------------------------------------|---------|----------|----------|-----------------|
| Category                              | Summary | Change   | % Change | Absolute Change |
| Felony                                | 913     | <b>A</b> | -14.3%   | -152            |
| Garnishment                           | 2,860   | ▼        | +5.3%    | +143            |
| General Civil                         | 4,261   | ▼        | +22.9%   | +795            |
| Infraction/Civil Violation            | 5,870   | <b>A</b> | +16.4%   | +829            |
| Landlord /Tenant                      | 1,520   | <b>A</b> | +1.9%    | +29             |
| Misdemeanor                           | 4,307   | ▼        | -3.9%    | -173            |
| Other                                 | 1,841   | <b>A</b> | -7.3%    | -146            |
| Protective Orders                     | 308     | <b>A</b> | +0.7%    | +2              |
| GRAND TOTAL                           | 21,880  | <b>A</b> | 6.5%     | +1,327          |