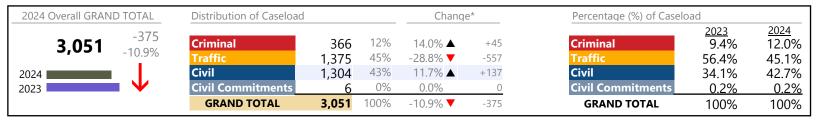

**Southampton**District: 5 FIPS: 175

January 2024 thru December 2024 Dispositions (Compared to January 2023 thru December 2023)

### **Dispositions by Division & Code**

| Division    | Case Type Description        | Code | Summary | Change            | % Change | Absolute Change |
|-------------|------------------------------|------|---------|-------------------|----------|-----------------|
| Criminal    | Misdemeanor                  | M    | 321     | ▼                 | -5.9%    | -20             |
| Criminai    | Felony                       | F    | 117     | ▼                 | -9.3%    | -12             |
|             | Capias                       | CA   | 25      | ▼                 | -44.4%   | -20             |
|             | Show Cause                   | SC   | 16      | ▼                 | -56.8%   | -21             |
|             | Civil Violation              | CV   | 14      | <b>A</b>          | +27.3%   | +3              |
|             | Total                        |      | 493     | ▼                 | -12.4%   | -70             |
| Traffic     | Infraction                   | I    | 9,045   | ▼                 | -4.9%    | -464            |
| Haine       | Misdemeanor                  | M    | 1,271   | <b>A</b>          | +1.4%    | +17             |
|             | Capias                       | CA   | 237     | <b>A</b>          | +6.8%    | +15             |
|             | Show Cause                   | SC   | 41      | ▼                 | -14.6%   | -7              |
|             | Felony                       | F    | 4       | $\Leftrightarrow$ |          | -               |
|             | Civil Violation              | CV   | 1       | ▼                 | -88.9%   | -8              |
|             | Restricted Operators License | RL   | 0       | ▼                 | -100.0%  | -2              |
|             | Total                        |      | 10,599  | ▼                 | -4.1%    | -449            |
| Civil       | Warrant in Debt              | WD   | 405     | <b>A</b>          | +37.8%   | +111            |
| CIVII       | Garnishment                  | GA   | 298     | <b>A</b>          | +7.6%    | +21             |
|             | Unlawful Detainer            | UD   | 147     | ▼                 | -5.2%    | -8              |
|             | Other                        | OT   | 77      | <b>A</b>          | +6.9%    | +5              |
|             | Preliminary Protective Order | PP   | 29      | ▼                 | -9.4%    | -3              |
|             | Protective Order             | PO   | 25      | $\Leftrightarrow$ |          | -               |
|             | Admin License                | AL   | 20      | <b>A</b>          | +122.2%  | +11             |
|             | Impoundment                  | IM   | 8       | <b>A</b>          | +300.0%  | +6              |
|             | Interrogatory                | IN   | 5       | ▼                 | -37.5%   | -3              |
|             | Show Cause                   | SC   | 5       | <b>A</b>          | +66.7%   | +2              |
|             | Detinue                      | DT   | 4       | ▼                 | -55.6%   | -5              |
|             | Abstract                     | AJ   | 3       | ▼                 | -70.0%   | -7              |
|             | Bond Forfeiture              | BF   | 2       | $\leftrightarrow$ |          | -               |
|             | Overweight                   | OC   | 2       | <b>A</b>          | -        | +2              |
|             | Tenants Assertion            | TA   | 2       | <b>A</b>          | -        | +2              |
|             | Motion for Judgment          | MJ   | 1       | ▼                 | -66.7%   | -2              |
|             | Petition-Restore Arms        | PR   | 1       | $\leftrightarrow$ |          | -               |
|             | Total                        |      | 1,034   | <b>A</b>          | 14.6%    | +132            |
| Civil       | Temporary Detention Order    | TD   | 21      | ▼                 | -19.2%   | -5              |
| Commitments | Emergency Custody Order      | EC   | 13      | ▼                 | -18.8%   | -3              |
|             | Total                        |      | 34      | ▼                 | -19.0%   | -8              |
|             | GRAND TOTAL                  |      | 12,160  | ▼                 | -3.1%    | -395            |

| Category                   | Summary | Change   | % Change | <b>Absolute Change</b> |
|----------------------------|---------|----------|----------|------------------------|
| Felony                     | 121     | ▼        | -9.0%    | -12                    |
| Garnishment                | 303     | ▼        | +6.3%    | +18                    |
| General Civil              | 418     | <b>A</b> | +34.8%   | +108                   |
| Infraction/Civil Violation | 9,062   | <b>A</b> | -4.9%    | -467                   |
| Landlord /Tenant           | 149     | <b>A</b> | -3.9%    | -6                     |
| Misdemeanor                | 1,592   | ▼        | -0.3%    | -5                     |
| Other                      | 461     | <b>A</b> | -5.7%    | -28                    |

**Southampton** District: 5 FIPS: 175

January 2024 thru December 2024 Dispositions (Compared to January 2023 thru December 2023)

**Protective Orders** 54 -5.3% 12,160 **GRAND TOTAL** -3.1%

<sup>\*</sup> Compared to same time period as previous year \*\* Case Type Categories are defined in the 2017 Virginia Judicial Workload Assessment