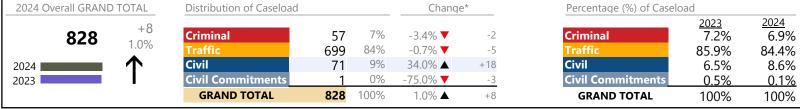

January 2024 thru December 2024 Dispositions (Compared to January 2023 thru December 2023)

Suffolk
District: 5 FIPS: 800

2024 Overall GRAND TOTAL Distribution of Caseload Change\* Percentage (%) of Caseload 2023 18.0% 2024 +1,32715% -316 15.4% Criminal 3,380 -8.5% **▼** Criminal 21,880 6.5% 37% +710 36.9% 8,066 9.7% ▲ 35.8% Civil Civil 9,871 45% 10.4% +927 43.5% 45.1% **Civil Commitments** 3% 2023 563 1.1% ▲ **Civil Commitments** 2.7% 2.6% +6 **GRAND TOTAL** 21,880 100% 6.5% ▲ +1,327 **GRAND TOTAL** 100% 100%