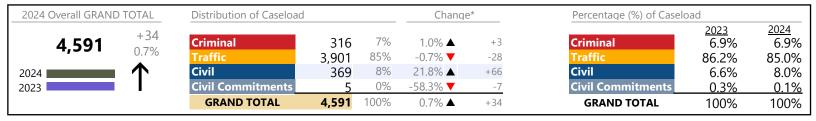

| 2024 Overall GRANI | D TOTAL       | Distribution of Caseload |              |            | Chang              | e*   | Percentage (%) of Caselo | oad                    |                        |
|--------------------|---------------|--------------------------|--------------|------------|--------------------|------|--------------------------|------------------------|------------------------|
| 3,997              | +758<br>23.4% | Criminal<br>Traffic      | 999<br>1,991 | 25%<br>50% | 31.4% ▲<br>32.6% ▲ | +239 | Criminal<br>Traffic      | 2023<br>23.5%<br>46.3% | 2024<br>25.0%<br>49.8% |
| 2024               | <b>■</b> ↑    | Civil                    | 939          | 23%        | 0.9% ▲             | +8   | Civil                    | 28.7%                  | 23.5%                  |
| 2023               |               | <b>Civil Commitments</b> | 68           | 2%         | 44.7% ▲            | +21  | <b>Civil Commitments</b> | 1.5%                   | 1.7%                   |
|                    |               | GRAND TOTAL              | 3,997        | 100%       | 23.4% ▲            | +758 | GRAND TOTAL              | 100%                   | 100%                   |

Franklin City
District: 5 FIPS: 620

January 2024 thru December 2024 Dispositions (Compared to January 2023 thru December 2023)

3,997 +758 **GRAND TOTAL** 23.4%

\* Compared to same time period as previous year \*\* Case Type Categories are defined in the 2017 Virginia Judicial Workload Assessment