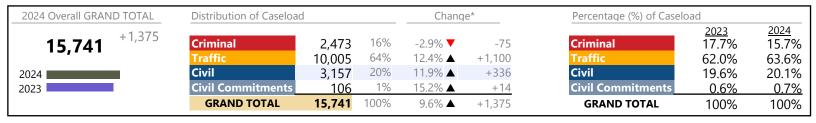

| 2024 Overall GRAND TOTAL | Distribution of Caseloa  | ad     |      | Chang          | je*    | Percentage (%) of Caselo | Percentage (%) of Caseload |       |  |
|--------------------------|--------------------------|--------|------|----------------|--------|--------------------------|----------------------------|-------|--|
| +1,083                   |                          |        |      |                |        |                          | 2023                       | 2024  |  |
| <b>26,151</b> + 1,003    | Criminal                 | 3,412  | 13%  | -7.3% <b>▼</b> | -269   | Criminal                 | 14.7%                      | 13.0% |  |
|                          | Traffic                  | 11,824 | 45%  | 18.2% ▲        | +1,823 | Traffic                  | 39.9%                      | 45.2% |  |
| 2024                     | Civil                    | 10,374 | 40%  | -4.7% <b>▼</b> | -510   | Civil                    | 43.4%                      | 39.7% |  |
| 2023                     | <b>Civil Commitments</b> | 541    | 2%   | 7.8% ▲         | +39    | <b>Civil Commitments</b> | 2.0%                       | 2.1%  |  |
|                          | GRAND TOTAL              | 26,151 | 100% | 4.3% ▲         | +1,083 | GRAND TOTAL              | 100%                       | 100%  |  |

| Division    | Case Type Description        | Code | Summary | Change            | % Change  | Absolute Change |
|-------------|------------------------------|------|---------|-------------------|-----------|-----------------|
| Criminal    | Misdemeanor                  | M    | 1,902   | ▼                 | -7.0%     | -143            |
| Criminal    | Felony                       | F    | 1,050   | ▼                 | -13.2%    | -159            |
|             | Capias                       | CA   | 324     | <b>A</b>          | +3.8%     | +12             |
|             | Show Cause                   | SC   | 91      | <b>A</b>          | +85.7%    | +42             |
|             | Civil Violation              | CV   | 45      | ▼                 | -31.8%    | -21             |
|             | Total                        |      | 3,412   | ▼                 | -7.3%     | -269            |
| Traffic     | Infraction                   | I    | 10,164  | <b>A</b>          | +18.5%    | +1,590          |
| ITAITIC     | Misdemeanor                  | M    | 1,205   | <u> </u>          | +12.1%    | +130            |
|             | Capias                       | CA   | 156     | $\leftrightarrow$ |           | -               |
|             | Show Cause                   | SC   | 151     | ▼                 | -13.2%    | -23             |
|             | Civil Violation              | CV   | 131     | <b>A</b>          | +6,450.0% | +129            |
|             | Restricted Operators License | RL   | 14      | ▼                 | -30.0%    | -6              |
|             | Felony                       | F    | 2       | <b>A</b>          | _         | +2              |
|             | Other                        | 0    | 1       | <b>A</b>          |           | +1              |
|             | Total                        |      | 11,824  | <b>A</b>          | 18.2%     | +1,823          |
| Civil       | Warrant in Debt              | WD   | 3,377   | <b>A</b>          | +38.8%    | +944            |
| CIVII       | Unlawful Detainer            | UD   | 3,311   | ▼                 | -11.6%    | -434            |
|             | Garnishment                  | GA   | 2,253   | ▼                 | -21.2%    | -607            |
|             | Other                        | ОТ   | 496     | ▼                 | -9.2%     | -50             |
|             | Preliminary Protective Order | PP   | 272     | <b>A</b>          | +0.7%     | +2              |
|             | Protective Order             | РО   | 214     | ▼                 | -21.0%    | -57             |
|             | Abstract                     | AJ   | 93      | ▼                 | -23.8%    | -29             |
|             | Show Cause                   | SC   | 91      | ▼                 | -15.7%    | -17             |
|             | Interrogatory                | IN   | 68      | ▼                 | -13.9%    | -11             |
|             | Motion for Judgment          | MJ   | 60      | ▼                 | -80.2%    | -243            |
|             | Admin License                | AL   | 48      | ▼                 | -20.0%    | -12             |
|             | Detinue                      | DT   | 45      | <b>A</b>          | +136.8%   | +26             |
|             | Counter Claim                | CC   | 14      | ▼                 | -36.4%    | -8              |
|             | Tenants Assertion            | TA   | 12      | ▼                 | -29.4%    | -5              |
|             | Bond Forfeiture              | BF   | 9       | ▼                 | -25.0%    | -3              |
|             | Capias                       | CA   | 7       | ▼                 | -41.7%    | -5              |
|             | Petition-Restore Arms        | PR   | 2       | ▼                 | -33.3%    | -1              |
|             | Overweight                   | OC   | 1       | <b>A</b>          | _         | +1              |
|             | Restricted Operators License | RL   | 1       | <b>A</b>          | -         | +1              |
|             | Impoundment                  | IM   | 0       | ▼                 | -100.0%   | -2              |
|             | Total                        |      | 10,374  | ▼                 | -4.7%     | -510            |
| Civil       | Emergency Custody Order      | EC   | 306     | ▼                 | -3.2%     | -10             |
| Commitments | Mental Commitment            | MC   | 206     | <b>A</b>          | +34.6%    | +53             |
|             | Other                        | OT   | 29      | ▼                 | -9.4%     | -3              |
|             | Temporary Detention Order    | TD   | 0       | ▼                 | -100.0%   | -1              |
|             | Total                        |      | 541     | <b>A</b>          | 7.8%      | +39             |
|             | GRAND TOTAL                  |      | 26,151  | <b>A</b>          | 4.3%      | +1,083          |

<sup>\*</sup> Compared to same time period as previous year

<sup>\*\*</sup> Case Type Categories are defined in the 2017 Virginia Judicial Workload Assessment

Portsmouth
District: 3 FIPS: 740

January 2024 thru October 2024 Filings (Compared to January 2023 thru October 2023)

Filings by Major Case Category\*\* Category % Change **Absolute Change** Summary Change Felony 1,052 -13.0% -157 Garnishment 2,321 -21.0% -618 General Civil 3,488 +26.1% +722 Infraction/Civil Violation 10,342 +19.7% +1,700 **Involuntary Civil Commitments** 29 -9.4% -3 Landlord /Tenant 3,323 -11.7% -439 Misdemeanor 3,122 -0.6% -18 Other 1,988 -49 -2.4% **Protective Orders** 486 -10.2% -55 **GRAND TOTAL** 26,151 4.3% +1,083