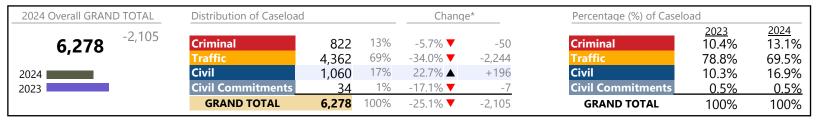

| 2024 Overall GRAND TOTAL | Distribution of Caseloa  | ad     |      | Chang          | je*    | Percentage (%) of Caselo | Percentage (%) of Caseload |       |  |
|--------------------------|--------------------------|--------|------|----------------|--------|--------------------------|----------------------------|-------|--|
| +1,083                   |                          |        |      |                |        |                          | 2023                       | 2024  |  |
| <b>26,151</b> + 1,003    | Criminal                 | 3,412  | 13%  | -7.3% <b>▼</b> | -269   | Criminal                 | 14.7%                      | 13.0% |  |
|                          | Traffic                  | 11,824 | 45%  | 18.2% ▲        | +1,823 | Traffic                  | 39.9%                      | 45.2% |  |
| 2024                     | Civil                    | 10,374 | 40%  | -4.7% <b>▼</b> | -510   | Civil                    | 43.4%                      | 39.7% |  |
| 2023                     | <b>Civil Commitments</b> | 541    | 2%   | 7.8% ▲         | +39    | <b>Civil Commitments</b> | 2.0%                       | 2.1%  |  |
|                          | GRAND TOTAL              | 26,151 | 100% | 4.3% ▲         | +1,083 | GRAND TOTAL              | 100%                       | 100%  |  |