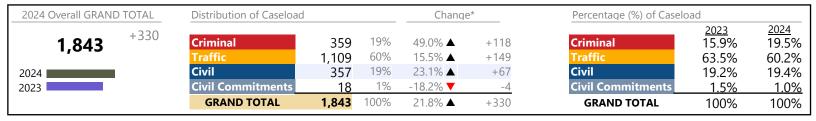

**Isle of Wight**District: 5 FIPS: 093

2024 Overall GRAND TOTAL Distribution of Caseload Change\* Percentage (%) of Caseload 2023 8.4% 2024 +707 10% Criminal 26.2% ▲ Criminal 9.8% 882 +183 8,999 68% 70.1% 68.4% 6,152 5.8% ▲ +336 Civil Civil 1,905 21% 9.5% ▲ +166 21.0% 21.2% 2024 **Civil Commitments** 1% 57.9% ▲ 2023 +22 **Civil Commitments** 0.5% 0.7% 60 **GRAND TOTAL** 8,999 100% +707 8.5% 🛦 **GRAND TOTAL** 100% 100%

#### Filings by Division & Code

| Division    | Case Type Description        | Code | Summary | Change            | % Change | Absolute Change |
|-------------|------------------------------|------|---------|-------------------|----------|-----------------|
| Criminal    | Misdemeanor                  | M    | 485     | <b>A</b>          | +12.5%   | +54             |
| Criminal    | Felony                       | F    | 310     | <b>A</b>          | +66.7%   | +124            |
|             | Capias                       | CA   | 44      | <b>A</b>          | +18.9%   | +7              |
|             | Civil Violation              | CV   | 23      | <b>A</b>          | +27.8%   | +5              |
|             | Show Cause                   | SC   | 20      | ▼                 | -25.9%   | -7              |
|             | Total                        |      | 882     | <b>A</b>          | 26.2%    | +183            |
| Traffic     | Infraction                   | I    | 4,596   | <b>A</b>          | +4.5%    | +199            |
| Trairie     | Misdemeanor                  | M    | 1,353   | <b>A</b>          | +13.2%   | +158            |
|             | Capias                       | CA   | 167     | ▼                 | -12.1%   | -23             |
|             | Show Cause                   | SC   | 24      | ▼                 | -4.0%    | -1              |
|             | Felony                       | F    | 11      | <b>A</b>          | +83.3%   | +5              |
|             | Civil Violation              | CV   | 1       | ▼                 | -66.7%   | -2              |
|             | Total                        |      | 6,152   | <b>A</b>          | 5.8%     | +336            |
| Civil       | Warrant in Debt              | WD   | 736     | <b>A</b>          | +34.6%   | +189            |
| CIVII       | Garnishment                  | GA   | 470     | <b>A</b>          | +0.4%    | +2              |
|             | Unlawful Detainer            | UD   | 430     | ▼                 | -17.9%   | -94             |
|             | Admin License                | AL   | 59      | $\leftrightarrow$ |          | -               |
|             | Other                        | OT   | 50      | <b>A</b>          | +22.0%   | +9              |
|             | Protective Order             | PO   | 37      | <b>A</b>          | +184.6%  | +24             |
|             | Preliminary Protective Order | PP   | 35      | <b>A</b>          | +169.2%  | +22             |
|             | Abstract                     | AJ   | 18      | <b>A</b>          | +20.0%   | +3              |
|             | Show Cause                   | SC   | 16      | <b>A</b>          | +166.7%  | +10             |
|             | Impoundment                  | IM   | 14      | <b>A</b>          | +7.7%    | +1              |
|             | Detinue                      | DT   | 13      | ▼                 | -27.8%   | -5              |
|             | Interrogatory                | IN   | 9       | ▼                 | -25.0%   | -3              |
|             | Bond Forfeiture              | BF   | 7       | <b>A</b>          | +133.3%  | +4              |
|             | Motion for Judgment          | MJ   | 6       | <b>A</b>          | +100.0%  | +3              |
|             | Capias                       | CA   | 2       | $\Leftrightarrow$ |          | -               |
|             | Counter Claim                | CC   | 1       | <b>A</b>          | -        | +1              |
|             | Interrogatory-Not            | IC   | 1       | <b>A</b>          | -        | +1              |
|             | Petition-Restore Arms        | PR   | 1       | <b>A</b>          | =        | +1              |
|             | Tenants Assertion            | TA   | 0       |                   | -100.0%  | -2              |
|             | Total                        |      | 1,905   |                   | 9.5%     | +166            |
| Civil       | Temporary Detention Order    | TD   | 45      | <b>A</b>          | +40.6%   | +13             |
| Commitments | Emergency Custody Order      | EC   | 15      | <b>A</b>          | +150.0%  | +9              |
|             | Total                        |      | 60      | <b>A</b>          | 57.9%    | +22             |
|             | GRAND TOTAL                  |      | 8,999   | <b>A</b>          | 8.5%     | +707            |
|             |                              |      |         |                   |          |                 |

| Category                   | Summary | Change   | % Change | <b>Absolute Change</b> |
|----------------------------|---------|----------|----------|------------------------|
| Felony                     | 321     | <b>A</b> | +67.2%   | +129                   |
| Garnishment                | 479     | ▼        | -0.2%    | -1                     |
| General Civil              | 765     | <b>A</b> | +33.3%   | +191                   |
| Infraction/Civil Violation | 4,620   | ▼        | +4.6%    | +202                   |
| Landlord /Tenant           | 430     | ▼        | -18.3%   | -96                    |
| Misdemeanor                | 1,838   | <b>A</b> | +13.0%   | +212                   |

**Isle of Wight**District: 5 FIPS: 093

| Other             | 474   | <b>A</b> | +5.3%   | +24  |
|-------------------|-------|----------|---------|------|
| Protective Orders | 72    | <b>A</b> | +176.9% | +46  |
| GRAND TOTAL       | 8,999 | <b>A</b> | 8.5%    | +707 |