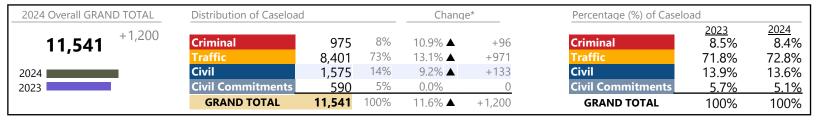

District: 4 FIPS: 710

| 2024 Overall GRAND TOTAL | Distribution of Caseload |                 |            | Change*                       |                 | Percentage (%) of Caselo | Percentage (%) of Caseload    |                        |  |
|--------------------------|--------------------------|-----------------|------------|-------------------------------|-----------------|--------------------------|-------------------------------|------------------------|--|
| <b>77,754</b> +9,405     | Criminal Traffic         | 8,927<br>36,057 | 11%<br>46% | 11.0% <b>▲</b> 62.1% <b>▲</b> | +884<br>+13,813 | Criminal Traffic         | <u>2023</u><br>11.8%<br>32.5% | 2024<br>11.5%<br>46.4% |  |
| 2024                     | Civil Commitments        | 32,189<br>581   | 41%<br>1%  | -14.0% ▼<br>-7.3% ▼           | -5,246<br>-46   | Civil Commitments        | 54.8%<br>0.9%                 | 41.4%<br>0.7%          |  |
|                          | GRAND TOTAL              | 77,754          | 100%       | 13.8% ▲                       | +9,405          | GRAND TOTAL              | 100%                          | 100%                   |  |

|             | l Otal                                            |          | 77,754          | <u> </u>    | 13.8%                     | +9,405           |
|-------------|---------------------------------------------------|----------|-----------------|-------------|---------------------------|------------------|
|             | Medical Emergency Temporary Detention Order Total | MT       | 0<br><b>581</b> | <del></del> | -100.0%<br>- <b>7.3</b> % | -7<br><b>-46</b> |
|             | Medical Emergency Custody Order                   | ME       | 1               | _           | 100.004                   | +1               |
|             | Other                                             | OT       | 28              | ▼           | -53.3%                    | -32              |
|             | Petition                                          | PT       | 32              | ▼           | -54.3%                    | -38              |
| Commitments | Temporary Detention Order                         | TD       | 83              | <b>A</b>    | +97.6%                    | +41              |
| Civil       | Mantal Camanitus ant                              | MC       | 217             | <b>•</b>    | -20.2%                    | -55              |
| C:-:I       | Emergency Custody Order                           | EC       | 220             |             | +25.0%                    | +44              |
|             | Total                                             | 112      | 32,189          | <u> </u>    | -14.0%                    | -5,246           |
|             | Restricted Operators License                      | RL       | 0               | ¥           | -100.0%                   | -1<br>-2         |
|             | Detinue Seizure<br>Interrogatory-Not              | DZ<br>IC | 0               | <b>▼</b>    | -100.0%<br>-100.0%        | -1<br>-1         |
|             | Petition-Restore Arms                             | PR<br>DZ | 1               | <u> </u>    | -66.7%                    | -2<br>-1         |
|             | Overweight                                        | OC       | 1               |             | -50.0%                    | -1               |
|             | Capias                                            | CA       | 2               |             | -50.0%                    | -2               |
|             | Third Party Claim                                 | TH       | 7               |             | +75.0%                    | +3               |
|             | Impoundment                                       | IM       | 14              | <b>A</b>    | +55.6%                    | +5               |
|             | Counter Claim                                     | CC       | 34              | <b>A</b>    | +17.2%                    | +5               |
|             | Tenants Assertion                                 | TA       | 100             | <b>A</b>    | +14.9%                    | +13              |
|             | Detinue                                           | DT       | 163             | ▼           | -16.8%                    | -33              |
|             | Motion for Judgment                               | MJ       | 169             | ▼           | -19.5%                    | -41              |
|             | Interrogatory                                     | IN       | 183             | ▼           | +20.4%                    | +31              |
|             | Admin License                                     | AL       | 198             | À           | +22.2%                    | +36              |
|             | Bond Forfeiture                                   | BF       | 236             | <u> </u>    | -11.3%                    | -30              |
|             | Show Cause                                        | SC       | 426             | ¥           | -35.7%                    | -237             |
|             | Abstract                                          | AJ       | 561             | •           | +9.1%<br>-20.2%           | +58<br>-142      |
|             | Preliminary Protective Order<br>Protective Order  | PO       | 824<br>697      |             | +1.4%<br>+9.1%            | +11<br>+58       |
|             | Other Proliminary Protective Order                | OT<br>PP | 1,554           | •           | +0.4%                     | +6               |
|             | Unlawful Detainer                                 | UD       | 7,235           | <u> </u>    | -13.9%                    | -1,166           |
| <b></b>     | Warrant in Debt                                   | WD       | 8,942           | <u> </u>    | +12.3%                    | +978             |
| Civil       | Garnishment                                       | GA       | 10,842          | <b>V</b>    | -30.4%                    | -4,734           |
|             | Total                                             |          | 36,057          |             | 62.1%                     | +13,813          |
|             | Civil Violation                                   | CV       | 2               |             | +100.0%                   | +1               |
|             | Capias                                            | CA       | 9               | <b>V</b>    | -47.1%                    | -8               |
|             | Restricted Operators License                      | RL       | 26              |             | -43.5%                    | -20              |
|             | Felony                                            | F        | 102             | <b>A</b>    | +12.1%                    | +11              |
|             | Other                                             | 0        | 190             | ▼           | -14.4%                    | -32              |
|             | Show Cause                                        | SC       | 197             | <b>A</b>    | +56.3%                    | +71              |
| Traffic     | Misdemeanor                                       | M        | 4,009           | <b>A</b>    | +26.8%                    | +848             |
| Tueffie     | Infraction                                        | I        | 31,522          | <b>A</b>    | +69.7%                    | +12,942          |
|             | Total                                             |          | 8,927           | <b>A</b>    | 11.0%                     | +884             |
|             | Civil Violation                                   | CV       | 117             | <b>A</b>    | +6.4%                     | +7               |
|             | Capias                                            | CA       | 168             | ▼           | -3.4%                     | -6               |
|             | Show Cause                                        | SC       | 351             | <b>A</b>    | +17.4%                    | +52              |
| Criminal    | Felony                                            | F        | 2,337           | <b>A</b>    | +5.5%                     | +121             |
| Crimainal   | Misdemeanor                                       | M        | 5,954           | <b>A</b>    | +13.5%                    | +710             |
|             |                                                   |          |                 |             |                           |                  |

<sup>\*</sup> Compared to same time period as previous year

<sup>\*\*</sup> Case Type Categories are defined in the 2017 Virginia Judicial Workload Assessment

January 2024 thru October 2024 Filings (Compared to January 2023 thru October 2023)

Norfolk
District: 4 FIPS: 710

| Filings by Major Case Category** |         |          |          |                 |
|----------------------------------|---------|----------|----------|-----------------|
| Category                         | Summary | Change   | % Change | Absolute Change |
| Felony                           | 2,439   | <b>A</b> | +5.7%    | +132            |
| Garnishment                      | 11,025  | ▼        | -29.9%   | -4,703          |
| General Civil                    | 9,415   | ▼        | +10.2%   | +871            |
| Infraction/Civil Violation       | 31,832  | <b>A</b> | +68.3%   | +12,917         |
| Involuntary Civil Commitments    | 60      | ▼        | -53.8%   | -70             |
| Landlord /Tenant                 | 7,335   | <b>A</b> | -13.6%   | -1,153          |
| Misdemeanor                      | 9,989   | ▼        | +18.2%   | +1,536          |
| Other                            | 4,138   | <b>A</b> | -4.5%    | -194            |
| Protective Orders                | 1,521   | <b>A</b> | +4.8%    | +69             |
| GRAND TOTAL                      | 77,754  | <b>A</b> | 13.8%    | +9,405          |