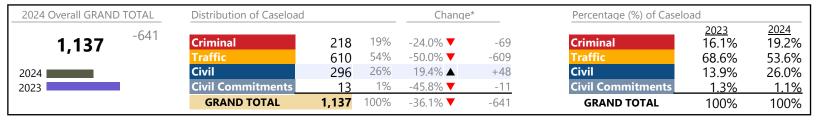

| 2024 Overall GRAND TOTAL Distribution of Caselo |                          | d Change*    |            | Percentage (%) of Caseload |              |                          |                        |                        |
|-------------------------------------------------|--------------------------|--------------|------------|----------------------------|--------------|--------------------------|------------------------|------------------------|
| <b>3,566</b> +916                               | Criminal<br>Traffic      | 835<br>1,846 | 23%<br>52% | 26.1% ▲<br>61.8% ▲         | +173<br>+705 | Criminal<br>Traffic      | 2023<br>25.0%<br>43.1% | 2024<br>23.4%<br>51.8% |
| 2024                                            | Civil                    | 829          | 23%        | 2.9% ▲                     | +23          | Civil                    | 30.4%                  | 23.2%                  |
| 2023                                            | <b>Civil Commitments</b> | 56           | 2%         | 36.6% ▲                    | +15          | <b>Civil Commitments</b> | 1.5%                   | 1.6%                   |
|                                                 | GRAND TOTAL              | 3,566        | 100%       | 34.6% ▲                    | +916         | GRAND TOTAL              | 100%                   | 100%                   |