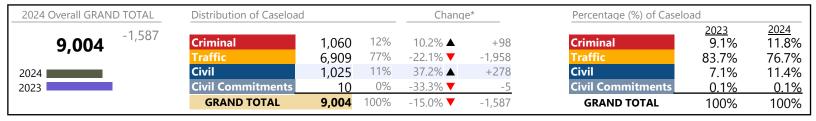

District: 4 FIPS: 710

| 2024 Overall GRAND TOTAL | Distribution of Caseload |                 |            | Change*                       |                 | Percentage (%) of Caselo | Percentage (%) of Caseload    |                        |  |
|--------------------------|--------------------------|-----------------|------------|-------------------------------|-----------------|--------------------------|-------------------------------|------------------------|--|
| <b>77,754</b> +9,405     | Criminal Traffic         | 8,927<br>36,057 | 11%<br>46% | 11.0% <b>▲</b> 62.1% <b>▲</b> | +884<br>+13,813 | Criminal Traffic         | <u>2023</u><br>11.8%<br>32.5% | 2024<br>11.5%<br>46.4% |  |
| 2024                     | Civil Commitments        | 32,189<br>581   | 41%<br>1%  | -14.0% ▼<br>-7.3% ▼           | -5,246<br>-46   | Civil Commitments        | 54.8%<br>0.9%                 | 41.4%<br>0.7%          |  |
|                          | GRAND TOTAL              | 77,754          | 100%       | 13.8% ▲                       | +9,405          | GRAND TOTAL              | 100%                          | 100%                   |  |

|             | l Otal                                            |          | 77,754          | <u> </u>    | 13.8%                     | +9,405           |
|-------------|---------------------------------------------------|----------|-----------------|-------------|---------------------------|------------------|
|             | Medical Emergency Temporary Detention Order Total | MT       | 0<br><b>581</b> | <del></del> | -100.0%<br>- <b>7.3</b> % | -7<br><b>-46</b> |
|             | Medical Emergency Custody Order                   | ME       | 1               | _           | 100.004                   | +1               |
|             | Other                                             | OT       | 28              | ▼           | -53.3%                    | -32              |
|             | Petition                                          | PT       | 32              | ▼           | -54.3%                    | -38              |
| Commitments | Temporary Detention Order                         | TD       | 83              | <b>A</b>    | +97.6%                    | +41              |
| Civil       | Mantal Camanitus ant                              | MC       | 217             | <b>•</b>    | -20.2%                    | -55              |
| C:-:I       | Emergency Custody Order                           | EC       | 220             |             | +25.0%                    | +44              |
|             | Total                                             | 112      | 32,189          | <u> </u>    | -14.0%                    | -5,246           |
|             | Restricted Operators License                      | RL       | 0               | ¥           | -100.0%                   | -1<br>-2         |
|             | Detinue Seizure<br>Interrogatory-Not              | DZ<br>IC | 0               | <b>▼</b>    | -100.0%<br>-100.0%        | -1<br>-1         |
|             | Petition-Restore Arms                             | PR<br>DZ | 1               | <u> </u>    | -66.7%                    | -2<br>-1         |
|             | Overweight                                        | OC       | 1               |             | -50.0%                    | -1               |
|             | Capias                                            | CA       | 2               |             | -50.0%                    | -2               |
|             | Third Party Claim                                 | TH       | 7               |             | +75.0%                    | +3               |
|             | Impoundment                                       | IM       | 14              | <b>A</b>    | +55.6%                    | +5               |
|             | Counter Claim                                     | CC       | 34              | <b>A</b>    | +17.2%                    | +5               |
|             | Tenants Assertion                                 | TA       | 100             | <b>A</b>    | +14.9%                    | +13              |
|             | Detinue                                           | DT       | 163             | ▼           | -16.8%                    | -33              |
|             | Motion for Judgment                               | MJ       | 169             | ▼           | -19.5%                    | -41              |
|             | Interrogatory                                     | IN       | 183             | ▼           | +20.4%                    | +31              |
|             | Admin License                                     | AL       | 198             | À           | +22.2%                    | +36              |
|             | Bond Forfeiture                                   | BF       | 236             | <u> </u>    | -11.3%                    | -30              |
|             | Show Cause                                        | SC       | 426             | ¥           | -35.7%                    | -237             |
|             | Abstract                                          | AJ       | 561             | •           | +9.1%<br>-20.2%           | +58<br>-142      |
|             | Preliminary Protective Order<br>Protective Order  | PO       | 824<br>697      |             | +1.4%<br>+9.1%            | +11<br>+58       |
|             | Other Proliminary Protective Order                | OT<br>PP | 1,554           | •           | +0.4%                     | +6               |
|             | Unlawful Detainer                                 | UD       | 7,235           | <u> </u>    | -13.9%                    | -1,166           |
| <b></b>     | Warrant in Debt                                   | WD       | 8,942           | <u> </u>    | +12.3%                    | +978             |
| Civil       | Garnishment                                       | GA       | 10,842          | <b>V</b>    | -30.4%                    | -4,734           |
|             | Total                                             |          | 36,057          |             | 62.1%                     | +13,813          |
|             | Civil Violation                                   | CV       | 2               |             | +100.0%                   | +1               |
|             | Capias                                            | CA       | 9               | <b>V</b>    | -47.1%                    | -8               |
|             | Restricted Operators License                      | RL       | 26              |             | -43.5%                    | -20              |
|             | Felony                                            | F        | 102             | <b>A</b>    | +12.1%                    | +11              |
|             | Other                                             | 0        | 190             | ▼           | -14.4%                    | -32              |
|             | Show Cause                                        | SC       | 197             | <b>A</b>    | +56.3%                    | +71              |
| Traffic     | Misdemeanor                                       | M        | 4,009           | <b>A</b>    | +26.8%                    | +848             |
| Tueffie     | Infraction                                        | I        | 31,522          | <b>A</b>    | +69.7%                    | +12,942          |
|             | Total                                             |          | 8,927           | <b>A</b>    | 11.0%                     | +884             |
|             | Civil Violation                                   | CV       | 117             | <b>A</b>    | +6.4%                     | +7               |
|             | Capias                                            | CA       | 168             | ▼           | -3.4%                     | -6               |
|             | Show Cause                                        | SC       | 351             | <b>A</b>    | +17.4%                    | +52              |
| Criminal    | Felony                                            | F        | 2,337           | <b>A</b>    | +5.5%                     | +121             |
| Crimainal   | Misdemeanor                                       | M        | 5,954           | <b>A</b>    | +13.5%                    | +710             |
|             |                                                   |          |                 |             |                           |                  |

Norfolk
District: 4 FIPS: 710

| Filings by Major Case Category** |         |          |          |                 |
|----------------------------------|---------|----------|----------|-----------------|
| Category                         | Summary | Change   | % Change | Absolute Change |
| Felony                           | 2,439   | <b>A</b> | +5.7%    | +132            |
| Garnishment                      | 11,025  | ▼        | -29.9%   | -4,703          |
| General Civil                    | 9,415   | ▼        | +10.2%   | +871            |
| Infraction/Civil Violation       | 31,832  | <b>A</b> | +68.3%   | +12,917         |
| Involuntary Civil Commitments    | 60      | ▼        | -53.8%   | -70             |
| Landlord /Tenant                 | 7,335   | <b>A</b> | -13.6%   | -1,153          |
| Misdemeanor                      | 9,989   | ▼        | +18.2%   | +1,536          |
| Other                            | 4,138   | <b>A</b> | -4.5%    | -194            |
| Protective Orders                | 1,521   | <b>A</b> | +4.8%    | +69             |
| GRAND TOTAL                      | 77,754  | <b>A</b> | 13.8%    | +9,405          |