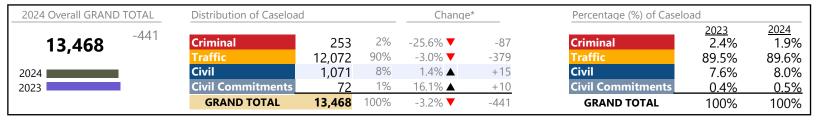

| 2024 Overall GRAND TOTA | L Distribution of Caseload | d     |      | Chang           | Change* Percentage (%) of Caseload |                          |              |              |
|-------------------------|----------------------------|-------|------|-----------------|------------------------------------|--------------------------|--------------|--------------|
| <b>9,709</b> -1,20      | Criminal                   | 468   | 5%   | 13.6% ▲         | +56                                | Criminal                 | 2023<br>3.8% | 2024<br>4.8% |
|                         | Traffic                    | 8,330 | 86%  | -13.5% <b>▼</b> | -1,304                             | Traffic                  | 88.2%        | 85.8%        |
| 2024                    | Civil                      | 883   | 9%   | 5.7% ▲          | +48                                | Civil                    | 7.6%         | 9.1%         |
| 2023                    | <b>Civil Commitments</b>   | 28    | 0%   | -24.3% <b>▼</b> | -9                                 | <b>Civil Commitments</b> | 0.3%         | <u>0.3%</u>  |
|                         | GRAND TOTAL                | 9,709 | 100% | -11.1% ▼        | -1,209                             | GRAND TOTAL              | 100%         | 100%         |

## Filings by Division & Code

| Division    | Case Type Description        | Code | Summary | Change            | % Change | Absolute Change |
|-------------|------------------------------|------|---------|-------------------|----------|-----------------|
| Criminal    | Misdemeanor                  | M    | 293     | <b>A</b>          | +10.2%   | +27             |
| Criminai    | Felony                       | F    | 130     | <b>A</b>          | +68.8%   | +53             |
|             | Capias                       | CA   | 21      | ▼                 | -40.0%   | -14             |
|             | Civil Violation              | CV   | 13      | <b>A</b>          | +85.7%   | +6              |
|             | Show Cause                   | SC   | 11      | ▼                 | -59.3%   | -16             |
|             | Total                        |      | 468     | <b>A</b>          | 13.6%    | +56             |
| Traffic     | Infraction                   | I    | 7,159   | ▼                 | -14.2%   | -1,186          |
| Harric      | Misdemeanor                  | M    | 979     | ▼                 | -6.4%    | -67             |
|             | Capias                       | CA   | 169     | ▼                 | -10.1%   | -19             |
|             | Show Cause                   | SC   | 20      | ▼                 | -57.4%   | -27             |
|             | Felony                       | F    | 3       | <b>A</b>          | +200.0%  | +2              |
|             | Civil Violation              | CV   | 0       | ▼                 | -100.0%  | -5              |
|             | Restricted Operators License | RL   | 0       | ▼                 | -100.0%  | -2              |
|             | Total                        |      | 8,330   | ▼                 | -13.5%   | -1,304          |
| Civil       | Warrant in Debt              | WD   | 341     | <b>A</b>          | +19.2%   | +55             |
| Civii       | Garnishment                  | GA   | 248     | ▼                 | -2.0%    | -5              |
|             | Unlawful Detainer            | UD   | 135     | ▼                 | -4.9%    | -7              |
|             | Other                        | OT   | 68      | <b>A</b>          | +6.3%    | +4              |
|             | Preliminary Protective Order | PP   | 28      | ▼                 | -3.4%    | -1              |
|             | Admin License                | AL   | 19      | <b>A</b>          | +171.4%  | +12             |
|             | Protective Order             | PO   | 14      | ▼                 | -44.0%   | -11             |
|             | Impoundment                  | IM   | 8       | <b>A</b>          | +300.0%  | +6              |
|             | Interrogatory                | IN   | 5       | ▼                 | -37.5%   | -3              |
|             | Show Cause                   | SC   | 5       | <b>A</b>          | +150.0%  | +3              |
|             | Abstract                     | AJ   | 3       | ▼                 | -57.1%   | -4              |
|             | Detinue                      | DT   | 3       | ▼                 | -40.0%   | -2              |
|             | Bond Forfeiture              | BF   | 2       | $\leftrightarrow$ |          | -               |
|             | Overweight                   | OC   | 2       | <b>A</b>          | -        | +2              |
|             | Tenants Assertion            | TA   | 2       | <b>A</b>          | -        | +2              |
|             | Motion for Judgment          | MJ   | 0       | ▼                 | -100.0%  | -2              |
|             | Petition-Restore Arms        | PR   | 0       |                   | -100.0%  | -1              |
|             | Total                        |      | 883     | <b>A</b>          | 5.7%     | +48             |
| Civil       | Temporary Detention Order    | TD   | 18      | ▼                 | -18.2%   | -4              |
| Commitments | Emergency Custody Order      | EC   | 10      | ▼                 | -33.3%   | -5              |
|             | Total                        |      | 28      | ▼                 | -24.3%   | -9              |
|             | GRAND TOTAL                  |      | 9,709   | ▼                 | -11.1%   | -1,209          |

| Category                   | Summary | Change   | % Change | <b>Absolute Change</b> |
|----------------------------|---------|----------|----------|------------------------|
| Felony                     | 133     | <b>A</b> | +70.5%   | +55                    |
| Garnishment                | 253     | ▼        | -3.1%    | -8                     |
| General Civil              | 350     | ▼        | +17.8%   | +53                    |
| Infraction/Civil Violation | 7,174   | <b>A</b> | -14.2%   | -1,183                 |
| Landlord /Tenant           | 137     | <b>A</b> | -3.5%    | -5                     |
| Misdemeanor                | 1,272   | ▼        | -3.2%    | -42                    |
| Other                      | 348     | <b>A</b> | -16.1%   | -67                    |

Southampton

District: 5 FIPS: 175

 Protective Orders
 42
 ▼
 -22.2%
 -1

 GRAND TOTAL
 9,709
 ▼
 -11.1%
 -1,20

<sup>\*</sup> Compared to same time period as previous year

<sup>\*\*</sup> Case Type Categories are defined in the 2017 Virginia Judicial Workload Assessment