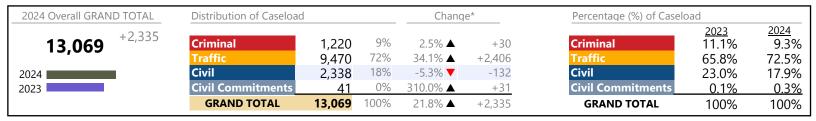

January 2024 thru October 2024 Filings (Compared to January 2023 thru October 2023)

District: 5 FIPS: 800

| 2024 Overall GRAND TOTAL | Distribution of Caseload | l      |      | Chang          | Change* Percentage (%) of Caseload |                          |             |       |
|--------------------------|--------------------------|--------|------|----------------|------------------------------------|--------------------------|-------------|-------|
| +1,707                   |                          |        |      |                |                                    |                          | <u>2023</u> | 2024  |
| 18,571                   | Criminal                 | 3,017  | 16%  | -2.0% <b>▼</b> | -63                                | Criminal                 | 18.3%       | 16.2% |
| 10,01                    | Traffic                  | 6,863  | 37%  | 20.5% ▲        | +1,168                             | Traffic                  | 33.8%       | 37.0% |
| 2024                     | Civil                    | 8,224  | 44%  | 8.0% 🛦         | +608                               | Civil                    | 45.2%       | 44.3% |
| 2023                     | <b>Civil Commitments</b> | 467    | 3%   | -1.3% <b>▼</b> | -6                                 | <b>Civil Commitments</b> | 2.8%        | 2.5%  |
|                          | GRAND TOTAL              | 18,571 | 100% | 10.1% ▲        | +1,707                             | GRAND TOTAL              | 100%        | 100%  |

| Division    | Case Type Description                       | Code | Summary | Change   | % Change | Absolute Change |
|-------------|---------------------------------------------|------|---------|----------|----------|-----------------|
| Criminal    | Misdemeanor                                 | M    | 1,820   | ▼        | -2.0%    | -38             |
| Criminal    | Felony                                      | F    | 868     | <b>A</b> | +1.2%    | +10             |
|             | Capias                                      | CA   | 191     | <b>A</b> | +5.5%    | +10             |
|             | Show Cause                                  | SC   | 75      | ▼        | -33.0%   | -37             |
|             | Civil Violation                             | CV   | 63      | ▼        | -11.3%   | -8              |
|             | Total                                       |      | 3,017   | ▼        | -2.0%    | -63             |
| Traffic     | Infraction                                  | I    | 3,815   | <b>A</b> | +3.2%    | +120            |
| Haine       | Misdemeanor                                 | M    | 1,764   | <b>A</b> | +17.1%   | +257            |
|             | Civil Violation                             | CV   | 1,053   | <b>A</b> | +342.4%  | +815            |
|             | Capias                                      | CA   | 163     | ▼        | -10.4%   | -19             |
|             | Show Cause                                  | SC   | 56      | ▼        | -11.1%   | -7              |
|             | Felony                                      | F    | 12      |          | +20.0%   | +2              |
|             | Total                                       |      | 6,863   | <b>A</b> | 20.5%    | +1,168          |
| Civil       | Warrant in Debt                             | WD   | 3,340   | <b>A</b> | +25.3%   | +675            |
| CIVII       | Garnishment                                 | GA   | 2,305   | <b>A</b> | +1.1%    | +25             |
|             | Unlawful Detainer                           | UD   | 1,314   | <b>A</b> | +4.8%    | +60             |
|             | Other                                       | OT   | 325     | <b>A</b> | +0.3%    | +1              |
|             | Preliminary Protective Order                | PP   | 147     | ▼        | -13.5%   | -23             |
|             | Zoning Violation                            | ZO   | 114     | ▼        | -10.2%   | -13             |
|             | Protective Order                            | PO   | 109     | <b>A</b> | +5.8%    | +6              |
|             | Show Cause                                  | SC   | 93      | ▼        | -5.1%    | -5              |
|             | Detinue                                     | DT   | 87      | ▼        | -52.5%   | -96             |
|             | Admin License                               | AL   | 86      | <b>A</b> | +14.7%   | +11             |
|             | Overweight                                  | OC   | 86      | <b>A</b> | +34.4%   | +22             |
|             | Abstract                                    | AJ   | 77      | ▼        | -44.6%   | -62             |
|             | Motor Carrier                               | MC   | 45      | <b>A</b> | +4.7%    | +2              |
|             | Interrogatory                               | IN   | 38      | <b>A</b> | +18.8%   | +6              |
|             | Motion for Judgment                         | MJ   | 37      | <b>A</b> | +23.3%   | +7              |
|             | Tenants Assertion                           | TA   | 14      | <b>A</b> | +100.0%  | +7              |
|             | Counter Claim                               | CC   | 4       | ▼        | -50.0%   | -4              |
|             | Bond Forfeiture                             | BF   | 1       | ▼        | -83.3%   | -5              |
|             | Capias                                      | CA   | 1       | <u></u>  | -75.0%   | -3              |
|             | Petition-Restore Arms                       | PR   | 1       | ▼        | -66.7%   | -2              |
|             | Third Party Claim                           | TH   | 0       | <b>▼</b> | -100.0%  |                 |
|             | Total                                       |      | 8,224   |          | 8.0%     | +608            |
| Civil       | Temporary Detention Order                   | TD   | 190     | ▼        | -13.6%   | -30             |
| Commitments | Emergency Custody Order                     | EC   | 148     | <b>A</b> | +14.7%   | +19             |
|             | Mental Commitment                           | MC   | 122     | <b>A</b> | +3.4%    | +4              |
|             | Medical Emergency Temporary Detention Order | MT   | 4       | <b>A</b> | +33.3%   | +1              |
|             | Medical Emergency Custody Order             | ME   | 3       |          |          | _               |
|             | Total                                       |      | 467     | ▼        | -1.3%    | -6              |
|             | GRAND TOTAL                                 |      | 18,571  | <b>A</b> | 10.1%    | +1,707          |

Suffolk
District: 5 FIPS: 800

Filings by Major Case Category\*\* Category Summary % Change **Absolute Change** Change Felony 880 +1.4% +12 Garnishment 2,343 +1.3% +31 ▲ General Civil 3,516 +591 +20.2% Infraction/Civil Violation 5,062 +23.1% +951 Landlord /Tenant 1,328 +5.3% +67 Misdemeanor 3,698 ▲ +5.9% +206 Other 1,488 -134 -8.3% **Protective Orders** 256 -6.2% -17 **GRAND TOTAL** +1,707 18,571 10.1%