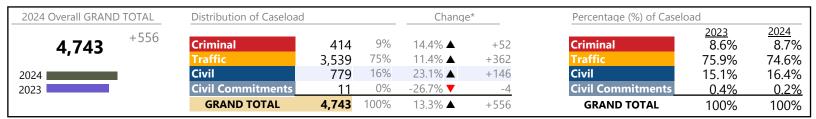

| 2024 Overall GRAND TOTAL Distribution of Caselo |                          | d Change*    |            | Percentage (%) of Caseload |              |                          |                        |                        |
|-------------------------------------------------|--------------------------|--------------|------------|----------------------------|--------------|--------------------------|------------------------|------------------------|
| <b>3,566</b> +916                               | Criminal<br>Traffic      | 835<br>1,846 | 23%<br>52% | 26.1% ▲<br>61.8% ▲         | +173<br>+705 | Criminal<br>Traffic      | 2023<br>25.0%<br>43.1% | 2024<br>23.4%<br>51.8% |
| 2024                                            | Civil                    | 829          | 23%        | 2.9% ▲                     | +23          | Civil                    | 30.4%                  | 23.2%                  |
| 2023                                            | <b>Civil Commitments</b> | 56           | 2%         | 36.6% ▲                    | +15          | <b>Civil Commitments</b> | 1.5%                   | 1.6%                   |
|                                                 | GRAND TOTAL              | 3,566        | 100%       | 34.6% ▲                    | +916         | GRAND TOTAL              | 100%                   | 100%                   |

# Filings by Division & Code

| Division    | Case Type Description        | Code | Summary | Change            | % Change | Absolute Change |
|-------------|------------------------------|------|---------|-------------------|----------|-----------------|
| Criminal    | Misdemeanor                  | M    | 433     | <b>A</b>          | +14.9%   | +56             |
| Criminai    | Felony                       | F    | 247     | <b>A</b>          | +77.7%   | +108            |
|             | Capias                       | CA   | 112     | <b>A</b>          | +10.9%   | +1              |
|             | Show Cause                   | SC   | 24      | ▼                 | -29.4%   | -1(             |
|             | Civil Violation              | CV   | 19      | <b>A</b>          | +72.7%   | +8              |
|             | Total                        |      | 835     | <b>A</b>          | 26.1%    | +173            |
| Traffic     | Infraction                   | I    | 1,415   | <b>A</b>          | +72.1%   | +593            |
| Hairic      | Misdemeanor                  | M    | 418     | <b>A</b>          | +33.5%   | +10!            |
|             | Capias                       | CA   | 11      | <b>A</b>          | +450.0%  | +9              |
|             | Civil Violation              | CV   | 2       | $\leftrightarrow$ |          |                 |
|             | Felony                       | F    | 0       | ▼                 | -100.0%  | -1              |
|             | Show Cause                   | SC   | 0       | ▼                 | -100.0%  | -1              |
|             | Total                        |      | 1,846   | <b>A</b>          | 61.8%    | +705            |
| Civil       | Garnishment                  | GA   | 219     | ▼                 | -14.1%   | -36             |
| Civii       | Warrant in Debt              | WD   | 213     | <b>A</b>          | +18.3%   | +33             |
|             | Unlawful Detainer            | UD   | 185     | <b>A</b>          | +8.2%    | +14             |
|             | Other                        | OT   | 74      | <b>A</b>          | -12.9%   | -11             |
|             | Detinue                      | DT   | 35      | ▼                 | -16.7%   | - 7             |
|             | Preliminary Protective Order | PP   | 25      | <b>A</b>          | +31.6%   | +6              |
|             | Motion for Judgment          | MJ   | 20      | <b>A</b>          | -        | +2(             |
|             | Admin License                | AL   | 15      | $\leftrightarrow$ |          |                 |
|             | Protective Order             | PO   | 15      | <b>A</b>          | +25.0%   | +3              |
|             | Show Cause                   | SC   | 8       | $\Leftrightarrow$ |          |                 |
|             | Bond Forfeiture              | BF   | 7       | $\Leftrightarrow$ |          |                 |
|             | Abstract                     | AJ   | 6       | ▼                 | -25.0%   | -2              |
|             | Impoundment                  | IM   | 2       | <b>A</b>          | -        | +2              |
|             | Interrogatory                | IN   | 2       | ▼                 | -33.3%   | -1              |
|             | Third Party Claim            | TH   | 2       | <b>A</b>          | -        | +2              |
|             | Capias                       | CA   | 1       | <b>A</b>          | -        | +1              |
|             | Tenants Assertion            | TA   | 0       | ▼                 | -100.0%  | -1              |
|             | Total                        |      | 829     | <b>A</b>          | 2.9%     | +23             |
| Civil       | Emergency Custody Order      | EC   | 28      | <b>A</b>          | +47.4%   | +5              |
| Commitments | Temporary Detention Order    | TD   | 28      | <b>A</b>          | +75.0%   | +12             |
|             | Mental Commitment            | MC   | 0       |                   | -100.0%  | -6              |
|             | Total                        |      | 56      | <b>A</b>          | 36.6%    | +15             |
|             | GRAND TOTAL                  |      | 3,566   |                   | 34.6%    | +916            |

| Category                   | Summary | Change   | % Change | <b>Absolute Change</b> |
|----------------------------|---------|----------|----------|------------------------|
| Felony                     | 247     | ▼        | +76.4%   | +107                   |
| Garnishment                | 221     | ▼        | -14.3%   | -37                    |
| General Civil              | 270     | <b>A</b> | +21.6%   | +48                    |
| Infraction/Civil Violation | 1,436   | <b>A</b> | +72.0%   | +601                   |
| Landlord /Tenant           | 185     | ▼        | +7.6%    | +13                    |
| Misdemeanor                | 851     | <b>A</b> | +23.3%   | +161                   |
| Other                      | 316     | <b>A</b> | +4.6%    | +14                    |

Franklin City
District: 5 FIPS: 620

| Protective Orders | 40    | <b>A</b> | +29.0% | +9   |
|-------------------|-------|----------|--------|------|
| GRAND TOTAL       | 3,566 | <b>A</b> | 34.6%  | +916 |