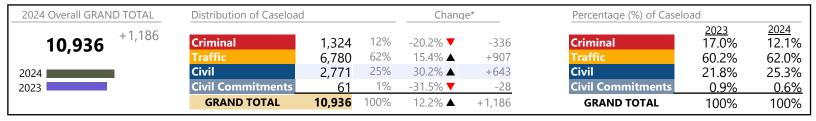

District: 4 FIPS: 710

| 2024 Overall GRAND TOTAL | Distribution of Caseload |                 |            | Change*                       |                 | Percentage (%) of Caselo | Percentage (%) of Caseload    |                        |  |
|--------------------------|--------------------------|-----------------|------------|-------------------------------|-----------------|--------------------------|-------------------------------|------------------------|--|
| <b>77,754</b> +9,405     | Criminal Traffic         | 8,927<br>36,057 | 11%<br>46% | 11.0% <b>▲</b> 62.1% <b>▲</b> | +884<br>+13,813 | Criminal Traffic         | <u>2023</u><br>11.8%<br>32.5% | 2024<br>11.5%<br>46.4% |  |
| 2024                     | Civil Commitments        | 32,189<br>581   | 41%<br>1%  | -14.0% ▼<br>-7.3% ▼           | -5,246<br>-46   | Civil Commitments        | 54.8%<br>0.9%                 | 41.4%<br>0.7%          |  |
|                          | GRAND TOTAL              | 77,754          | 100%       | 13.8% ▲                       | +9,405          | GRAND TOTAL              | 100%                          | 100%                   |  |