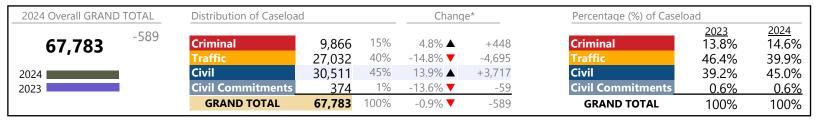

Virginia

January 2024 thru October 2024 Filings (Compared to January 2023 thru October 2023)

| 2024 Overall GRAND TOTAL             | Distribution of Caseload |           |      | Change* |          | Percentage (%) of Caselo | Percentage (%) of Caseload |               |  |
|--------------------------------------|--------------------------|-----------|------|---------|----------|--------------------------|----------------------------|---------------|--|
| <b>2,035,324</b> <sup>+132,939</sup> | Criminal                 | 265,750   | 13%  | 4.0% ▲  | +10,271  | Criminal                 | 2023<br>13.4%              | 2024<br>13.1% |  |
| 2,000,02 :                           | Traffic                  | 1,168,482 | 57%  | 8.0% ▲  | +86,114  | Traffic                  | 56.9%                      | 57.4%         |  |
| 2024                                 | Civil                    | 558,574   | 27%  | 6.7% ▲  | +34,965  | Civil                    | 27.5%                      | 27.4%         |  |
| 2023                                 | <b>Civil Commitments</b> | 42,518    | 2%   | 3.9% ▲  | +1,589   | <b>Civil Commitments</b> | 2.2%                       | 2.1%          |  |
|                                      | GRAND TOTAL              | 2,035,324 | 100% | 7.0% ▲  | +132,939 | GRAND TOTAL              | 100%                       | 100%          |  |

| Division | Case Type Description            | Code | Summary   | Change            | % Change | Absolute Change |
|----------|----------------------------------|------|-----------|-------------------|----------|-----------------|
|          | Misdemeanor                      | M    | 154,799   | <b>△</b>          | +6.5%    | +9,492          |
| riminal  | Felony                           | F    | 69,887    | <u>−</u>          | -1.8%    | -1,27           |
|          | Capias                           | CA   | 22,671    | À                 | +7.6%    | +1,59           |
|          | Show Cause                       | SC   | 11,569    | _                 | +3.9%    | +43!            |
|          | Civil Violation                  | CV   | 6,593     | _                 | +0.4%    | +26             |
|          | Motion                           | MO   | 127       | -                 | -12.4%   | -18             |
|          | Restricted Operators License     | RL   | 104       | <b>*</b>          | +10.6%   | +1(             |
|          | Total                            | KL   | 265,750   |                   | 4.0%     | +10,271         |
|          | Infraction                       | I    | 926,151   |                   | +8.5%    | +72,829         |
| Traffic  | Misdemeanor                      | M    | 216,868   | _                 | +6.1%    | +12,519         |
|          | Capias                           | CA   | 7,900     | -                 | -0.9%    | -68             |
|          | Show Cause                       | SC   |           |                   | +10.9%   | +604            |
|          |                                  | CV   | 6,123     | <b>A</b>          | +21.1%   |                 |
|          | Civil Violation                  |      | 3,836     | <b>A</b>          |          | +668            |
|          | Felony                           | F    | 3,466     | <u> </u>          | +6.2%    | +201            |
|          | Other                            | 0    | 3,430     |                   | -9.1%    | -344            |
|          | Restricted Operators License     | RL   | 365       | ▼                 | -31.1%   | -165            |
|          | Motion                           | MO   | 343       |                   | -27.5%   | -130            |
|          | Total                            |      | 1,168,482 |                   | 8.0%     | +86,114         |
| Civil    | Warrant in Debt                  | WD   | 222,893   | <b>A</b>          | +26.2%   | +46,335         |
|          | Garnishment                      | GA   | 143,927   | ▼                 | -0.8%    | -1,163          |
|          | Unlawful Detainer                | UD   | 107,917   | ▼                 | -6.4%    | -7,394          |
|          | Other                            | OT   | 17,773    | ▼                 | -0.6%    | -106            |
|          | Admin License                    | AL   | 10,583    | ▼                 | -0.8%    | -84             |
|          | Preliminary Protective Order     | PP   | 10,573    | <b>A</b>          | +2.7%    | +281            |
|          | Protective Order                 | PO   | 8,201     | <b>A</b>          | +6.8%    | +524            |
|          | Show Cause                       | SC   | 6,017     | ▼                 | -5.5%    | -353            |
|          | Detinue                          | DT   | 5,637     | ▼                 | -15.3%   | -1,015          |
|          | Interrogatory                    | IN   | 5,110     | <b>A</b>          | +5.3%    | +257            |
|          | Motion for Judgment              | MJ   | 5,072     | ▼                 | -14.6%   | -868            |
|          | Abstract                         | AJ   | 4,502     | <u> </u>          | -13.8%   | -720            |
|          | Impoundment                      | IM   | 3,155     | <u> </u>          | -1.2%    | -38             |
|          | Bond Forfeiture                  | BF   | 3,058     | · ·               | -0.7%    | -22             |
|          | Zoning Violation                 | ZO   | 1,244     | <u> </u>          | -25.5%   | -426            |
|          | Tenants Assertion                | TA   | 902       | •                 | +2.0%    | +18             |
|          |                                  | OC   |           | <b>-</b>          | -15.6%   | -115            |
|          | Overweight                       |      | 623       |                   |          |                 |
|          | Counter Claim                    | CC   | 552       |                   | -13.6%   | -87             |
|          | Capias                           | CA   | 220       | <u> </u>          | -14.4%   | -37             |
|          | Petition-Restore Arms            | PR   | 208       | <u> </u>          | -10.7%   | -25             |
|          | Motor Carrier                    | MC   | 173       | <b>V</b>          | -1.1%    | -2              |
|          | Interrogatory-Not                | IC   | 112       | <b>A</b>          | +13.1%   | +13             |
|          | Restricted Operators License     | RL   | 38        | ▼                 | -24.0%   | -12             |
|          | Third Party Claim                | TH   | 38        | ▼                 | -22.4%   | -11             |
|          | Cross Claim                      | CR   | 17        | <b>A</b>          | +54.5%   | +6              |
|          | Mechanic's Lien                  | ML   | 9         | <b>A</b>          | +12.5%   | +1              |
|          | Petition to Require Blood Test   | ВТ   | 8         | <b>A</b>          | +60.0%   | +3              |
|          | Detinue Seizure                  | DZ   | 6         | <b>A</b>          | +50.0%   | +2              |
|          | Distress Seizure                 | DS   | 3         | <b>A</b>          | +200.0%  | +2              |
|          | Emergency Substantial Risk Order | SR   | 2         | $\leftrightarrow$ |          | -               |
|          | Emergency Substantial Risk Graci |      | _         |                   |          |                 |

<sup>\*</sup> Compared to same time period as previous year

<sup>\*\*</sup> Case Type Categories are defined in the 2017 Virginia Judicial Workload Assessment

Virginia

January 2024 thru October 2024 Filings (Compared to January 2023 thru October 2023)

|                                                                                                |                                             |    | Summary                                                     | Change       | % Change                                             | <b>Absolute Change</b>                                 |
|------------------------------------------------------------------------------------------------|---------------------------------------------|----|-------------------------------------------------------------|--------------|------------------------------------------------------|--------------------------------------------------------|
| Civil                                                                                          | Mental Commitment                           | MC | 18,240                                                      | <b>A</b>     | +3.5%                                                | +622                                                   |
| Commitments                                                                                    | Temporary Detention Order                   | TD | 13,667                                                      | <b>A</b>     | +2.1%                                                | +276                                                   |
| Commitments                                                                                    | Emergency Custody Order                     | EC | 6,460                                                       | <b>A</b>     | +2.3%                                                | +144                                                   |
|                                                                                                | Other                                       | OT | 3,578                                                       | <b>A</b>     | +19.0%                                               | +571                                                   |
|                                                                                                | Medical Emergency Temporary Detention Order | MT | 314                                                         | ▼            | -8.7%                                                | -30                                                    |
|                                                                                                | Petition                                    | PT | 238                                                         | <b>A</b>     | +5.8%                                                | +13                                                    |
|                                                                                                | Medical Emergency Custody Order             | ME | 21                                                          |              | -25.0%                                               | -7                                                     |
|                                                                                                | Total                                       |    | 42,518                                                      | <b>A</b>     | 3.9%                                                 | +1,589                                                 |
|                                                                                                | GRAND TOTAL                                 |    | 2,035,324                                                   |              | 7.0%                                                 | +132,939                                               |
|                                                                                                |                                             |    |                                                             |              |                                                      |                                                        |
| Filings by Major C                                                                             | ase Category**                              |    | Summary                                                     | Change       | % Change                                             | Absolute Change                                        |
|                                                                                                | ase Category**                              |    | Summary 73,353                                              | Change       | % Change<br>-1.4%                                    | Absolute Change                                        |
| Category                                                                                       | ase Category**                              |    |                                                             | J            | _                                                    | _                                                      |
| Category Felony                                                                                | ase Category**                              |    | 73,353                                                      | J            | -1.4%                                                | -1,070                                                 |
| Category Felony Garnishment                                                                    |                                             |    | 73,353<br>149,037                                           | J            | -1.4%<br>-0.6%                                       | -1,070<br>-906                                         |
| Category Felony Garnishment General Civil                                                      | /iolation                                   |    | 73,353<br>149,037<br>236,459                                | <b>A</b>     | -1.4%<br>-0.6%<br>+23.0%                             | -1,070<br>-906<br>+44,280                              |
| Category Felony Garnishment General Civil Infraction/Civil \ Involuntary Civil Landlord /Tenar | /iolation<br>  Commitments                  |    | 73,353<br>149,037<br>236,459<br>940,806                     | <b>A A A</b> | -1.4%<br>-0.6%<br>+23.0%<br>+8.4%                    | -1,070<br>-906<br>+44,280<br>+73,062                   |
| Category Felony Garnishment General Civil Infraction/Civil \ Involuntary Civil                 | /iolation<br>  Commitments                  |    | 73,353<br>149,037<br>236,459<br>940,806<br>3,816            | <b>A A A</b> | -1.4%<br>-0.6%<br>+23.0%<br>+8.4%<br>+18.1%          | -1,070<br>-906<br>+44,280<br>+73,062<br>+584           |
| Category Felony Garnishment General Civil Infraction/Civil \ Involuntary Civil Landlord /Tenar | Violation<br>Commitments<br>nt              |    | 73,353<br>149,037<br>236,459<br>940,806<br>3,816<br>108,819 | A A A Y      | -1.4%<br>-0.6%<br>+23.0%<br>+8.4%<br>+18.1%<br>-6.3% | -1,070<br>-906<br>+44,280<br>+73,062<br>+584<br>-7,376 |

18,774

2,035,324

**Protective Orders** 

**GRAND TOTAL** 

+4.5%

7.0%

+805

+132,939