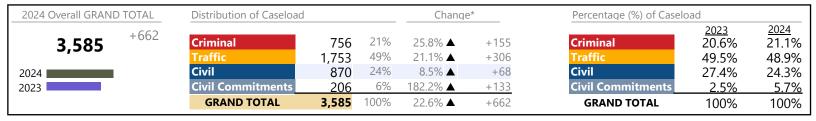

| 2024 Overall GRAND TOTAL Distribution of Caselo |                          | d Change*    |            | Percentage (%) of Caseload |              |                          |                        |                        |
|-------------------------------------------------|--------------------------|--------------|------------|----------------------------|--------------|--------------------------|------------------------|------------------------|
| <b>3,566</b> +916                               | Criminal<br>Traffic      | 835<br>1,846 | 23%<br>52% | 26.1% ▲<br>61.8% ▲         | +173<br>+705 | Criminal<br>Traffic      | 2023<br>25.0%<br>43.1% | 2024<br>23.4%<br>51.8% |
| 2024                                            | Civil                    | 829          | 23%        | 2.9% ▲                     | +23          | Civil                    | 30.4%                  | 23.2%                  |
| 2023                                            | <b>Civil Commitments</b> | 56           | 2%         | 36.6% ▲                    | +15          | <b>Civil Commitments</b> | 1.5%                   | 1.6%                   |
|                                                 | GRAND TOTAL              | 3,566        | 100%       | 34.6% ▲                    | +916         | GRAND TOTAL              | 100%                   | 100%                   |

# Filings by Division & Code

| Division    | Case Type Description        | Code | Summary | Change            | % Change | Absolute Change |
|-------------|------------------------------|------|---------|-------------------|----------|-----------------|
| Criminal    | Misdemeanor                  | M    | 433     | <b>A</b>          | +14.9%   | +56             |
| Criminai    | Felony                       | F    | 247     | <b>A</b>          | +77.7%   | +108            |
|             | Capias                       | CA   | 112     | <b>A</b>          | +10.9%   | +1              |
|             | Show Cause                   | SC   | 24      | ▼                 | -29.4%   | -1(             |
|             | Civil Violation              | CV   | 19      | <b>A</b>          | +72.7%   | +8              |
|             | Total                        |      | 835     | <b>A</b>          | 26.1%    | +173            |
| Traffic     | Infraction                   | I    | 1,415   | <b>A</b>          | +72.1%   | +593            |
| Hairic      | Misdemeanor                  | M    | 418     | <b>A</b>          | +33.5%   | +10!            |
|             | Capias                       | CA   | 11      | <b>A</b>          | +450.0%  | +9              |
|             | Civil Violation              | CV   | 2       | $\leftrightarrow$ |          |                 |
|             | Felony                       | F    | 0       | ▼                 | -100.0%  | -1              |
|             | Show Cause                   | SC   | 0       | ▼                 | -100.0%  | -1              |
|             | Total                        |      | 1,846   | <b>A</b>          | 61.8%    | +705            |
| Civil       | Garnishment                  | GA   | 219     | ▼                 | -14.1%   | -36             |
| Civii       | Warrant in Debt              | WD   | 213     | <b>A</b>          | +18.3%   | +33             |
|             | Unlawful Detainer            | UD   | 185     | <b>A</b>          | +8.2%    | +14             |
|             | Other                        | OT   | 74      | <b>A</b>          | -12.9%   | -11             |
|             | Detinue                      | DT   | 35      | ▼                 | -16.7%   | - 7             |
|             | Preliminary Protective Order | PP   | 25      | <b>A</b>          | +31.6%   | +6              |
|             | Motion for Judgment          | MJ   | 20      | <b>A</b>          | -        | +2(             |
|             | Admin License                | AL   | 15      | $\leftrightarrow$ |          |                 |
|             | Protective Order             | PO   | 15      | <b>A</b>          | +25.0%   | +3              |
|             | Show Cause                   | SC   | 8       | $\Leftrightarrow$ |          |                 |
|             | Bond Forfeiture              | BF   | 7       | $\Leftrightarrow$ |          |                 |
|             | Abstract                     | AJ   | 6       | ▼                 | -25.0%   | -2              |
|             | Impoundment                  | IM   | 2       | <b>A</b>          | -        | +2              |
|             | Interrogatory                | IN   | 2       | ▼                 | -33.3%   | -1              |
|             | Third Party Claim            | TH   | 2       | <b>A</b>          | -        | +2              |
|             | Capias                       | CA   | 1       | <b>A</b>          | -        | +1              |
|             | Tenants Assertion            | TA   | 0       | ▼                 | -100.0%  | -1              |
|             | Total                        |      | 829     | <b>A</b>          | 2.9%     | +23             |
| Civil       | Emergency Custody Order      | EC   | 28      | <b>A</b>          | +47.4%   | +5              |
| Commitments | Temporary Detention Order    | TD   | 28      | <b>A</b>          | +75.0%   | +12             |
|             | Mental Commitment            | MC   | 0       |                   | -100.0%  | -6              |
|             | Total                        |      | 56      | <b>A</b>          | 36.6%    | +15             |
|             | GRAND TOTAL                  |      | 3,566   |                   | 34.6%    | +916            |

| Category                   | Summary | Change   | % Change | <b>Absolute Change</b> |
|----------------------------|---------|----------|----------|------------------------|
| Felony                     | 247     | ▼        | +76.4%   | +107                   |
| Garnishment                | 221     | ▼        | -14.3%   | -37                    |
| General Civil              | 270     | <b>A</b> | +21.6%   | +48                    |
| Infraction/Civil Violation | 1,436   | <b>A</b> | +72.0%   | +601                   |
| Landlord /Tenant           | 185     | ▼        | +7.6%    | +13                    |
| Misdemeanor                | 851     | <b>A</b> | +23.3%   | +161                   |
| Other                      | 316     | <b>A</b> | +4.6%    | +14                    |

Franklin City
District: 5 FIPS: 620

| Protective Orders | 40    | <b>A</b> | +29.0% | +9   |
|-------------------|-------|----------|--------|------|
| GRAND TOTAL       | 3,566 | <b>A</b> | 34.6%  | +916 |