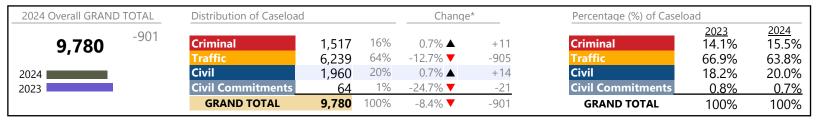

| 2024 Overall GRAND TOTAL | Distribution of Caseloa  | ad     |      | Chang          | je*    | Percentage (%) of Caselo | Percentage (%) of Caseload |       |  |
|--------------------------|--------------------------|--------|------|----------------|--------|--------------------------|----------------------------|-------|--|
| +1,083                   |                          |        |      |                |        |                          | 2023                       | 2024  |  |
| <b>26,151</b> + 1,003    | Criminal                 | 3,412  | 13%  | -7.3% <b>▼</b> | -269   | Criminal                 | 14.7%                      | 13.0% |  |
|                          | Traffic                  | 11,824 | 45%  | 18.2% ▲        | +1,823 | Traffic                  | 39.9%                      | 45.2% |  |
| 2024                     | Civil                    | 10,374 | 40%  | -4.7% <b>▼</b> | -510   | Civil                    | 43.4%                      | 39.7% |  |
| 2023                     | <b>Civil Commitments</b> | 541    | 2%   | 7.8% ▲         | +39    | <b>Civil Commitments</b> | 2.0%                       | 2.1%  |  |
|                          | GRAND TOTAL              | 26,151 | 100% | 4.3% ▲         | +1,083 | GRAND TOTAL              | 100%                       | 100%  |  |

| Division    | Case Type Description        | Code | Summary | Change            | % Change  | Absolute Change |
|-------------|------------------------------|------|---------|-------------------|-----------|-----------------|
| Criminal    | Misdemeanor                  | M    | 1,902   | ▼                 | -7.0%     | -143            |
| Criminal    | Felony                       | F    | 1,050   | ▼                 | -13.2%    | -159            |
|             | Capias                       | CA   | 324     | <b>A</b>          | +3.8%     | +12             |
|             | Show Cause                   | SC   | 91      | <b>A</b>          | +85.7%    | +42             |
|             | Civil Violation              | CV   | 45      | ▼                 | -31.8%    | -21             |
|             | Total                        |      | 3,412   | ▼                 | -7.3%     | -269            |
| Traffic     | Infraction                   | I    | 10,164  | <b>A</b>          | +18.5%    | +1,590          |
| ITAITIC     | Misdemeanor                  | M    | 1,205   | <u> </u>          | +12.1%    | +130            |
|             | Capias                       | CA   | 156     | $\leftrightarrow$ |           | -               |
|             | Show Cause                   | SC   | 151     | ▼                 | -13.2%    | -23             |
|             | Civil Violation              | CV   | 131     | <b>A</b>          | +6,450.0% | +129            |
|             | Restricted Operators License | RL   | 14      | ▼                 | -30.0%    | -6              |
|             | Felony                       | F    | 2       | <b>A</b>          | _         | +2              |
|             | Other                        | 0    | 1       | <b>A</b>          |           | +1              |
|             | Total                        |      | 11,824  | <b>A</b>          | 18.2%     | +1,823          |
| Civil       | Warrant in Debt              | WD   | 3,377   | <b>A</b>          | +38.8%    | +944            |
| CIVII       | Unlawful Detainer            | UD   | 3,311   | ▼                 | -11.6%    | -434            |
|             | Garnishment                  | GA   | 2,253   | ▼                 | -21.2%    | -607            |
|             | Other                        | ОТ   | 496     | ▼                 | -9.2%     | -50             |
|             | Preliminary Protective Order | PP   | 272     | <b>A</b>          | +0.7%     | +2              |
|             | Protective Order             | РО   | 214     | ▼                 | -21.0%    | -57             |
|             | Abstract                     | AJ   | 93      | ▼                 | -23.8%    | -29             |
|             | Show Cause                   | SC   | 91      | ▼                 | -15.7%    | -17             |
|             | Interrogatory                | IN   | 68      | ▼                 | -13.9%    | -11             |
|             | Motion for Judgment          | MJ   | 60      | ▼                 | -80.2%    | -243            |
|             | Admin License                | AL   | 48      | ▼                 | -20.0%    | -12             |
|             | Detinue                      | DT   | 45      | <b>A</b>          | +136.8%   | +26             |
|             | Counter Claim                | CC   | 14      | ▼                 | -36.4%    | -8              |
|             | Tenants Assertion            | TA   | 12      | ▼                 | -29.4%    | -5              |
|             | Bond Forfeiture              | BF   | 9       | ▼                 | -25.0%    | -3              |
|             | Capias                       | CA   | 7       | ▼                 | -41.7%    | -5              |
|             | Petition-Restore Arms        | PR   | 2       | ▼                 | -33.3%    | -1              |
|             | Overweight                   | OC   | 1       | <b>A</b>          | _         | +1              |
|             | Restricted Operators License | RL   | 1       | <b>A</b>          | -         | +1              |
|             | Impoundment                  | IM   | 0       | ▼                 | -100.0%   | -2              |
|             | Total                        |      | 10,374  | ▼                 | -4.7%     | -510            |
| Civil       | Emergency Custody Order      | EC   | 306     | ▼                 | -3.2%     | -10             |
| Commitments | Mental Commitment            | MC   | 206     | <b>A</b>          | +34.6%    | +53             |
|             | Other                        | OT   | 29      | ▼                 | -9.4%     | -3              |
|             | Temporary Detention Order    | TD   | 0       | ▼                 | -100.0%   | -1              |
|             | Total                        |      | 541     | <b>A</b>          | 7.8%      | +39             |
|             | GRAND TOTAL                  |      | 26,151  | <b>A</b>          | 4.3%      | +1,083          |

Filings by Major Case Category\*\* Category % Change **Absolute Change** Summary Change Felony 1,052 -13.0% -157 Garnishment 2,321 -21.0% -618 General Civil 3,488 +26.1% +722 Infraction/Civil Violation 10,342 +19.7% +1,700 **Involuntary Civil Commitments** 29 -9.4% -3 Landlord /Tenant 3,323 -11.7% -439 Misdemeanor 3,122 -0.6% -18 Other 1,988 -49 -2.4% **Protective Orders** 486 -10.2% -55 **GRAND TOTAL** 26,151 4.3% +1,083