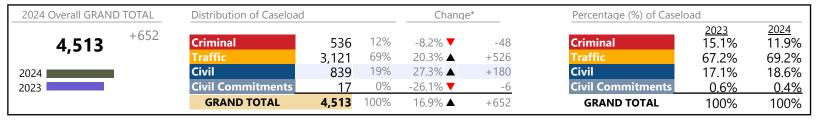

| 2024 Overall GRAND TOTAL Distribution of Caselo |                          | d Change*    |            | Percentage (%) of Caseload |              |                          |                        |                        |
|-------------------------------------------------|--------------------------|--------------|------------|----------------------------|--------------|--------------------------|------------------------|------------------------|
| <b>3,566</b> +916                               | Criminal<br>Traffic      | 835<br>1,846 | 23%<br>52% | 26.1% ▲<br>61.8% ▲         | +173<br>+705 | Criminal<br>Traffic      | 2023<br>25.0%<br>43.1% | 2024<br>23.4%<br>51.8% |
| 2024                                            | Civil                    | 829          | 23%        | 2.9% ▲                     | +23          | Civil                    | 30.4%                  | 23.2%                  |
| 2023                                            | <b>Civil Commitments</b> | 56           | 2%         | 36.6% ▲                    | +15          | <b>Civil Commitments</b> | 1.5%                   | 1.6%                   |
|                                                 | GRAND TOTAL              | 3,566        | 100%       | 34.6% ▲                    | +916         | GRAND TOTAL              | 100%                   | 100%                   |

# Filings by Division & Code

| Division    | Case Type Description        | Code | Summary | Change            | % Change | Absolute Change |
|-------------|------------------------------|------|---------|-------------------|----------|-----------------|
| Criminal    | Misdemeanor                  | M    | 433     | <b>A</b>          | +14.9%   | +56             |
| Criminai    | Felony                       | F    | 247     | <b>A</b>          | +77.7%   | +108            |
|             | Capias                       | CA   | 112     | <b>A</b>          | +10.9%   | +1              |
|             | Show Cause                   | SC   | 24      | ▼                 | -29.4%   | -1(             |
|             | Civil Violation              | CV   | 19      | <b>A</b>          | +72.7%   | +8              |
|             | Total                        |      | 835     | <b>A</b>          | 26.1%    | +173            |
| Traffic     | Infraction                   | I    | 1,415   | <b>A</b>          | +72.1%   | +593            |
| Hairic      | Misdemeanor                  | M    | 418     | <b>A</b>          | +33.5%   | +10!            |
|             | Capias                       | CA   | 11      | <b>A</b>          | +450.0%  | +9              |
|             | Civil Violation              | CV   | 2       | $\leftrightarrow$ |          |                 |
|             | Felony                       | F    | 0       | ▼                 | -100.0%  | -1              |
|             | Show Cause                   | SC   | 0       | ▼                 | -100.0%  | -1              |
|             | Total                        |      | 1,846   | <b>A</b>          | 61.8%    | +705            |
| Civil       | Garnishment                  | GA   | 219     | ▼                 | -14.1%   | -36             |
| Civii       | Warrant in Debt              | WD   | 213     | <b>A</b>          | +18.3%   | +33             |
|             | Unlawful Detainer            | UD   | 185     | <b>A</b>          | +8.2%    | +14             |
|             | Other                        | OT   | 74      | <b>A</b>          | -12.9%   | -11             |
|             | Detinue                      | DT   | 35      | ▼                 | -16.7%   | - 7             |
|             | Preliminary Protective Order | PP   | 25      | <b>A</b>          | +31.6%   | +6              |
|             | Motion for Judgment          | MJ   | 20      | <b>A</b>          | -        | +2(             |
|             | Admin License                | AL   | 15      | $\leftrightarrow$ |          |                 |
|             | Protective Order             | PO   | 15      | <b>A</b>          | +25.0%   | +3              |
|             | Show Cause                   | SC   | 8       | $\Leftrightarrow$ |          |                 |
|             | Bond Forfeiture              | BF   | 7       | $\Leftrightarrow$ |          |                 |
|             | Abstract                     | AJ   | 6       | ▼                 | -25.0%   | -2              |
|             | Impoundment                  | IM   | 2       | <b>A</b>          | -        | +2              |
|             | Interrogatory                | IN   | 2       | ▼                 | -33.3%   | -1              |
|             | Third Party Claim            | TH   | 2       | <b>A</b>          | -        | +2              |
|             | Capias                       | CA   | 1       | <b>A</b>          | -        | +1              |
|             | Tenants Assertion            | TA   | 0       | ▼                 | -100.0%  | -1              |
|             | Total                        |      | 829     | <b>A</b>          | 2.9%     | +23             |
| Civil       | Emergency Custody Order      | EC   | 28      | <b>A</b>          | +47.4%   | +5              |
| Commitments | Temporary Detention Order    | TD   | 28      | <b>A</b>          | +75.0%   | +12             |
|             | Mental Commitment            | MC   | 0       |                   | -100.0%  | -6              |
|             | Total                        |      | 56      | <b>A</b>          | 36.6%    | +15             |
|             | GRAND TOTAL                  |      | 3,566   |                   | 34.6%    | +916            |

| Category                   | Summary | Change   | % Change | <b>Absolute Change</b> |
|----------------------------|---------|----------|----------|------------------------|
| Felony                     | 247     | ▼        | +76.4%   | +107                   |
| Garnishment                | 221     | ▼        | -14.3%   | -37                    |
| General Civil              | 270     | <b>A</b> | +21.6%   | +48                    |
| Infraction/Civil Violation | 1,436   | <b>A</b> | +72.0%   | +601                   |
| Landlord /Tenant           | 185     | ▼        | +7.6%    | +13                    |
| Misdemeanor                | 851     | <b>A</b> | +23.3%   | +161                   |
| Other                      | 316     | <b>A</b> | +4.6%    | +14                    |

<sup>\*</sup> Compared to same time period as previous year

<sup>\*\*</sup> Case Type Categories are defined in the 2017 Virginia Judicial Workload Assessment

January 2024 thru October 2024 Filings (Compared to January 2023 thru October 2023)

Franklin City
District: 5 FIPS: 620

| Protective Orders | 40    | <b>A</b> | +29.0% | +9   |
|-------------------|-------|----------|--------|------|
| GRAND TOTAL       | 3,566 | <b>A</b> | 34.6%  | +916 |