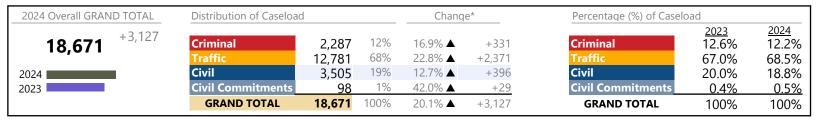

| 2024 Overall GRAND TOTAL | Distribution of Caseloa  | ad     |      | Chang          | je*    | Percentage (%) of Caselo | Percentage (%) of Caseload |       |  |
|--------------------------|--------------------------|--------|------|----------------|--------|--------------------------|----------------------------|-------|--|
| +1,083                   |                          |        |      |                |        |                          | 2023                       | 2024  |  |
| <b>26,151</b> + 1,003    | Criminal                 | 3,412  | 13%  | -7.3% <b>▼</b> | -269   | Criminal                 | 14.7%                      | 13.0% |  |
|                          | Traffic                  | 11,824 | 45%  | 18.2% ▲        | +1,823 | Traffic                  | 39.9%                      | 45.2% |  |
| 2024                     | Civil                    | 10,374 | 40%  | -4.7% <b>▼</b> | -510   | Civil                    | 43.4%                      | 39.7% |  |
| 2023                     | <b>Civil Commitments</b> | 541    | 2%   | 7.8% ▲         | +39    | <b>Civil Commitments</b> | 2.0%                       | 2.1%  |  |
|                          | GRAND TOTAL              | 26,151 | 100% | 4.3% ▲         | +1,083 | GRAND TOTAL              | 100%                       | 100%  |  |

| Division    | Case Type Description        | Code | Summary | Change            | % Change  | Absolute Change |
|-------------|------------------------------|------|---------|-------------------|-----------|-----------------|
| Criminal    | Misdemeanor                  | M    | 1,902   | ▼                 | -7.0%     | -143            |
| Criminal    | Felony                       | F    | 1,050   | ▼                 | -13.2%    | -159            |
|             | Capias                       | CA   | 324     | <b>A</b>          | +3.8%     | +12             |
|             | Show Cause                   | SC   | 91      | <b>A</b>          | +85.7%    | +42             |
|             | Civil Violation              | CV   | 45      | ▼                 | -31.8%    | -21             |
|             | Total                        |      | 3,412   | ▼                 | -7.3%     | -269            |
| Traffic     | Infraction                   | I    | 10,164  | <b>A</b>          | +18.5%    | +1,590          |
| ITAITIC     | Misdemeanor                  | M    | 1,205   | <u> </u>          | +12.1%    | +130            |
|             | Capias                       | CA   | 156     | $\leftrightarrow$ |           | -               |
|             | Show Cause                   | SC   | 151     | ▼                 | -13.2%    | -23             |
|             | Civil Violation              | CV   | 131     | <b>A</b>          | +6,450.0% | +129            |
|             | Restricted Operators License | RL   | 14      | ▼                 | -30.0%    | -6              |
|             | Felony                       | F    | 2       | <b>A</b>          | _         | +2              |
|             | Other                        | 0    | 1       | <b>A</b>          |           | +1              |
|             | Total                        |      | 11,824  | <b>A</b>          | 18.2%     | +1,823          |
| Civil       | Warrant in Debt              | WD   | 3,377   | <b>A</b>          | +38.8%    | +944            |
| CIVII       | Unlawful Detainer            | UD   | 3,311   | ▼                 | -11.6%    | -434            |
|             | Garnishment                  | GA   | 2,253   | ▼                 | -21.2%    | -607            |
|             | Other                        | ОТ   | 496     | ▼                 | -9.2%     | -50             |
|             | Preliminary Protective Order | PP   | 272     | <b>A</b>          | +0.7%     | +2              |
|             | Protective Order             | РО   | 214     | ▼                 | -21.0%    | -57             |
|             | Abstract                     | AJ   | 93      | ▼                 | -23.8%    | -29             |
|             | Show Cause                   | SC   | 91      | ▼                 | -15.7%    | -17             |
|             | Interrogatory                | IN   | 68      | ▼                 | -13.9%    | -11             |
|             | Motion for Judgment          | MJ   | 60      | ▼                 | -80.2%    | -243            |
|             | Admin License                | AL   | 48      | ▼                 | -20.0%    | -12             |
|             | Detinue                      | DT   | 45      | <b>A</b>          | +136.8%   | +26             |
|             | Counter Claim                | CC   | 14      | ▼                 | -36.4%    | -8              |
|             | Tenants Assertion            | TA   | 12      | ▼                 | -29.4%    | -5              |
|             | Bond Forfeiture              | BF   | 9       | ▼                 | -25.0%    | -3              |
|             | Capias                       | CA   | 7       | ▼                 | -41.7%    | -5              |
|             | Petition-Restore Arms        | PR   | 2       | ▼                 | -33.3%    | -1              |
|             | Overweight                   | OC   | 1       | <b>A</b>          | _         | +1              |
|             | Restricted Operators License | RL   | 1       | <b>A</b>          | -         | +1              |
|             | Impoundment                  | IM   | 0       | ▼                 | -100.0%   | -2              |
|             | Total                        |      | 10,374  | ▼                 | -4.7%     | -510            |
| Civil       | Emergency Custody Order      | EC   | 306     | ▼                 | -3.2%     | -10             |
| Commitments | Mental Commitment            | MC   | 206     | <b>A</b>          | +34.6%    | +53             |
|             | Other                        | OT   | 29      | ▼                 | -9.4%     | -3              |
|             | Temporary Detention Order    | TD   | 0       | ▼                 | -100.0%   | -1              |
|             | Total                        |      | 541     | <b>A</b>          | 7.8%      | +39             |
|             | GRAND TOTAL                  |      | 26,151  | <b>A</b>          | 4.3%      | +1,083          |

<sup>\*</sup> Compared to same time period as previous year

<sup>\*\*</sup> Case Type Categories are defined in the 2017 Virginia Judicial Workload Assessment

Portsmouth
District: 3 FIPS: 740

January 2024 thru October 2024 Filings (Compared to January 2023 thru October 2023)

Filings by Major Case Category\*\* Category % Change **Absolute Change** Summary Change Felony 1,052 -13.0% -157 Garnishment 2,321 -21.0% -618 General Civil 3,488 +26.1% +722 Infraction/Civil Violation 10,342 +19.7% +1,700 **Involuntary Civil Commitments** 29 -9.4% -3 Landlord /Tenant 3,323 -11.7% -439 Misdemeanor 3,122 -0.6% -18 Other 1,988 -49 -2.4% **Protective Orders** 486 -10.2% -55 **GRAND TOTAL** 26,151 4.3% +1,083