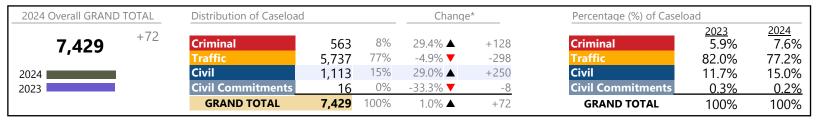

| 2024 Overall GRAND TOTAL | Distribution of Caseloa  | ad     |      | Chang          | je*    | Percentage (%) of Caselo | Percentage (%) of Caseload |       |  |
|--------------------------|--------------------------|--------|------|----------------|--------|--------------------------|----------------------------|-------|--|
| +1,083                   |                          |        |      |                |        |                          | 2023                       | 2024  |  |
| <b>26,151</b> + 1,003    | Criminal                 | 3,412  | 13%  | -7.3% <b>▼</b> | -269   | Criminal                 | 14.7%                      | 13.0% |  |
|                          | Traffic                  | 11,824 | 45%  | 18.2% ▲        | +1,823 | Traffic                  | 39.9%                      | 45.2% |  |
| 2024                     | Civil                    | 10,374 | 40%  | -4.7% <b>▼</b> | -510   | Civil                    | 43.4%                      | 39.7% |  |
| 2023                     | <b>Civil Commitments</b> | 541    | 2%   | 7.8% ▲         | +39    | <b>Civil Commitments</b> | 2.0%                       | 2.1%  |  |
|                          | GRAND TOTAL              | 26,151 | 100% | 4.3% ▲         | +1,083 | GRAND TOTAL              | 100%                       | 100%  |  |

| Division    | Case Type Description        | Code | Summary | Change            | % Change  | Absolute Change |
|-------------|------------------------------|------|---------|-------------------|-----------|-----------------|
| Criminal    | Misdemeanor                  | M    | 1,902   | ▼                 | -7.0%     | -143            |
| Criminal    | Felony                       | F    | 1,050   | ▼                 | -13.2%    | -159            |
|             | Capias                       | CA   | 324     | <b>A</b>          | +3.8%     | +12             |
|             | Show Cause                   | SC   | 91      | <b>A</b>          | +85.7%    | +42             |
|             | Civil Violation              | CV   | 45      | ▼                 | -31.8%    | -21             |
|             | Total                        |      | 3,412   | ▼                 | -7.3%     | -269            |
| Traffic     | Infraction                   | I    | 10,164  | <b>A</b>          | +18.5%    | +1,590          |
| ITAITIC     | Misdemeanor                  | M    | 1,205   | <u> </u>          | +12.1%    | +130            |
|             | Capias                       | CA   | 156     | $\leftrightarrow$ |           | -               |
|             | Show Cause                   | SC   | 151     | ▼                 | -13.2%    | -23             |
|             | Civil Violation              | CV   | 131     | <b>A</b>          | +6,450.0% | +129            |
|             | Restricted Operators License | RL   | 14      | ▼                 | -30.0%    | -6              |
|             | Felony                       | F    | 2       | <b>A</b>          | _         | +2              |
|             | Other                        | 0    | 1       | <b>A</b>          |           | +1              |
|             | Total                        |      | 11,824  | <b>A</b>          | 18.2%     | +1,823          |
| Civil       | Warrant in Debt              | WD   | 3,377   | <b>A</b>          | +38.8%    | +944            |
| CIVII       | Unlawful Detainer            | UD   | 3,311   | ▼                 | -11.6%    | -434            |
|             | Garnishment                  | GA   | 2,253   | ▼                 | -21.2%    | -607            |
|             | Other                        | ОТ   | 496     | ▼                 | -9.2%     | -50             |
|             | Preliminary Protective Order | PP   | 272     | <b>A</b>          | +0.7%     | +2              |
|             | Protective Order             | РО   | 214     | ▼                 | -21.0%    | -57             |
|             | Abstract                     | AJ   | 93      | ▼                 | -23.8%    | -29             |
|             | Show Cause                   | SC   | 91      | ▼                 | -15.7%    | -17             |
|             | Interrogatory                | IN   | 68      | ▼                 | -13.9%    | -11             |
|             | Motion for Judgment          | MJ   | 60      | ▼                 | -80.2%    | -243            |
|             | Admin License                | AL   | 48      | ▼                 | -20.0%    | -12             |
|             | Detinue                      | DT   | 45      | <b>A</b>          | +136.8%   | +26             |
|             | Counter Claim                | CC   | 14      | ▼                 | -36.4%    | -8              |
|             | Tenants Assertion            | TA   | 12      | ▼                 | -29.4%    | -5              |
|             | Bond Forfeiture              | BF   | 9       | ▼                 | -25.0%    | -3              |
|             | Capias                       | CA   | 7       | ▼                 | -41.7%    | -5              |
|             | Petition-Restore Arms        | PR   | 2       | ▼                 | -33.3%    | -1              |
|             | Overweight                   | OC   | 1       | <b>A</b>          | _         | +1              |
|             | Restricted Operators License | RL   | 1       | <b>A</b>          | -         | +1              |
|             | Impoundment                  | IM   | 0       | ▼                 | -100.0%   | -2              |
|             | Total                        |      | 10,374  | ▼                 | -4.7%     | -510            |
| Civil       | Emergency Custody Order      | EC   | 306     | ▼                 | -3.2%     | -10             |
| Commitments | Mental Commitment            | MC   | 206     | <b>A</b>          | +34.6%    | +53             |
|             | Other                        | OT   | 29      | ▼                 | -9.4%     | -3              |
|             | Temporary Detention Order    | TD   | 0       | ▼                 | -100.0%   | -1              |
|             | Total                        |      | 541     | <b>A</b>          | 7.8%      | +39             |
|             | GRAND TOTAL                  |      | 26,151  | <b>A</b>          | 4.3%      | +1,083          |

Filings by Major Case Category\*\* Category % Change **Absolute Change** Summary Change Felony 1,052 -13.0% -157 Garnishment 2,321 -21.0% -618 General Civil 3,488 +26.1% +722 Infraction/Civil Violation 10,342 +19.7% +1,700 **Involuntary Civil Commitments** 29 -9.4% -3 Landlord /Tenant 3,323 -11.7% -439 Misdemeanor 3,122 -0.6% -18 Other 1,988 -49 -2.4% **Protective Orders** 486 -10.2% -55 **GRAND TOTAL** 26,151 4.3% +1,083