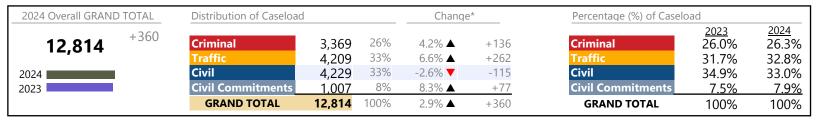

January 2024 thru October 2024 Filings (Compared to January 2023 thru October 2023)

2024 Overall GRAND TOTAL Distribution of Caseload Change\* Percentage (%) of Caseload 2023 12.8% <u>2024</u> +1,688 12% 12.2% Criminal Criminal 5,339 -1.0% **▼** -53 43,843 34% 33.7% 14,792 11.3% +1,50031.5% Civil Civil 52% 22,760 0.9% 🔺 +213 53.5% 51.9% 2024 **Civil Commitments** 952 2% 2023 3.0% 🔺 +28 **Civil Commitments** 2.2% 2.2% **GRAND TOTAL** 43,843 100% +1,688 4.0% ▲ **GRAND TOTAL** 100% 100%