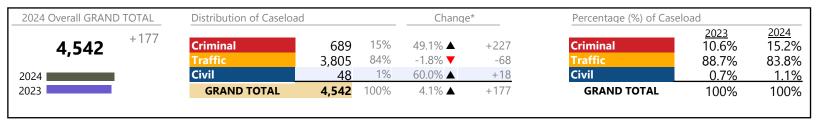

| 2024 Overall GRAND TOTAL Distribution of Caselo |                          | d Change*    |            | Percentage (%) of Caseload |              |                          |                        |                        |
|-------------------------------------------------|--------------------------|--------------|------------|----------------------------|--------------|--------------------------|------------------------|------------------------|
| <b>3,566</b> +916                               | Criminal<br>Traffic      | 835<br>1,846 | 23%<br>52% | 26.1% ▲<br>61.8% ▲         | +173<br>+705 | Criminal<br>Traffic      | 2023<br>25.0%<br>43.1% | 2024<br>23.4%<br>51.8% |
| 2024                                            | Civil                    | 829          | 23%        | 2.9% ▲                     | +23          | Civil                    | 30.4%                  | 23.2%                  |
| 2023                                            | <b>Civil Commitments</b> | 56           | 2%         | 36.6% ▲                    | +15          | <b>Civil Commitments</b> | 1.5%                   | 1.6%                   |
|                                                 | GRAND TOTAL              | 3,566        | 100%       | 34.6% ▲                    | +916         | GRAND TOTAL              | 100%                   | 100%                   |