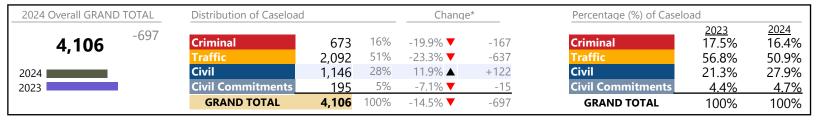

| 2024 Overall GRAND TOTA | L Distribution of Caseload | d     |      | Chang           | Change* Percentage (%) of Caseload |                          |              |              |
|-------------------------|----------------------------|-------|------|-----------------|------------------------------------|--------------------------|--------------|--------------|
| <b>9,709</b> -1,20      | Criminal                   | 468   | 5%   | 13.6% ▲         | +56                                | Criminal                 | 2023<br>3.8% | 2024<br>4.8% |
|                         | Traffic                    | 8,330 | 86%  | -13.5% <b>▼</b> | -1,304                             | Traffic                  | 88.2%        | 85.8%        |
| 2024                    | Civil                      | 883   | 9%   | 5.7% ▲          | +48                                | Civil                    | 7.6%         | 9.1%         |
| 2023                    | <b>Civil Commitments</b>   | 28    | 0%   | -24.3% <b>▼</b> | -9                                 | <b>Civil Commitments</b> | 0.3%         | <u>0.3%</u>  |
|                         | GRAND TOTAL                | 9,709 | 100% | -11.1% ▼        | -1,209                             | GRAND TOTAL              | 100%         | 100%         |