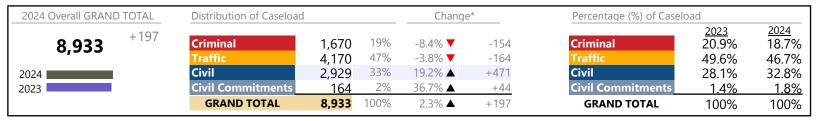

| 2024 Overall GRAND TOTAL | Distribution of Caseloa  | ad     |      | Chang          | je*    | Percentage (%) of Caselo | Percentage (%) of Caseload |       |  |
|--------------------------|--------------------------|--------|------|----------------|--------|--------------------------|----------------------------|-------|--|
| +1,083                   |                          |        |      |                |        |                          | 2023                       | 2024  |  |
| <b>26,151</b> + 1,003    | Criminal                 | 3,412  | 13%  | -7.3% <b>▼</b> | -269   | Criminal                 | 14.7%                      | 13.0% |  |
|                          | Traffic                  | 11,824 | 45%  | 18.2% ▲        | +1,823 | Traffic                  | 39.9%                      | 45.2% |  |
| 2024                     | Civil                    | 10,374 | 40%  | -4.7% <b>▼</b> | -510   | Civil                    | 43.4%                      | 39.7% |  |
| 2023                     | <b>Civil Commitments</b> | 541    | 2%   | 7.8% ▲         | +39    | <b>Civil Commitments</b> | 2.0%                       | 2.1%  |  |
|                          | GRAND TOTAL              | 26,151 | 100% | 4.3% ▲         | +1,083 | GRAND TOTAL              | 100%                       | 100%  |  |