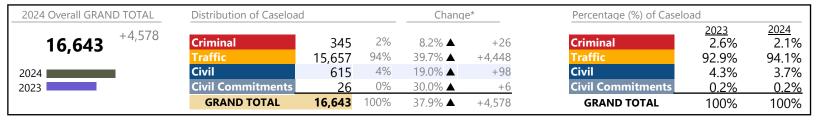

District: 4 FIPS: 710

| 2024 Overall GRAND TOTAL | Distribution of Caseload |                 |            | Change*                       |                 | Percentage (%) of Caselo | Percentage (%) of Caseload    |                        |  |
|--------------------------|--------------------------|-----------------|------------|-------------------------------|-----------------|--------------------------|-------------------------------|------------------------|--|
| <b>77,754</b> +9,405     | Criminal Traffic         | 8,927<br>36,057 | 11%<br>46% | 11.0% <b>▲</b> 62.1% <b>▲</b> | +884<br>+13,813 | Criminal Traffic         | <u>2023</u><br>11.8%<br>32.5% | 2024<br>11.5%<br>46.4% |  |
| 2024                     | Civil Commitments        | 32,189<br>581   | 41%<br>1%  | -14.0% ▼<br>-7.3% ▼           | -5,246<br>-46   | Civil Commitments        | 54.8%<br>0.9%                 | 41.4%<br>0.7%          |  |
|                          | GRAND TOTAL              | 77,754          | 100%       | 13.8% ▲                       | +9,405          | GRAND TOTAL              | 100%                          | 100%                   |  |

|             | l Otal                                            |          | 77,754          | <u> </u>    | 13.8%                     | +9,405           |
|-------------|---------------------------------------------------|----------|-----------------|-------------|---------------------------|------------------|
|             | Medical Emergency Temporary Detention Order Total | MT       | 0<br><b>581</b> | <del></del> | -100.0%<br>- <b>7.3</b> % | -7<br><b>-46</b> |
|             | Medical Emergency Custody Order                   | ME       | 1               | _           | 100.004                   | +1               |
|             | Other                                             | OT       | 28              | ▼           | -53.3%                    | -32              |
|             | Petition                                          | PT       | 32              | ▼           | -54.3%                    | -38              |
| Commitments | Temporary Detention Order                         | TD       | 83              | <b>A</b>    | +97.6%                    | +41              |
| Civil       | Mantal Camanitus ant                              | MC       | 217             | <b>•</b>    | -20.2%                    | -55              |
| C:-:I       | Emergency Custody Order                           | EC       | 220             |             | +25.0%                    | +44              |
|             | Total                                             | 112      | 32,189          | <u> </u>    | -14.0%                    | -5,246           |
|             | Restricted Operators License                      | RL       | 0               | ¥           | -100.0%                   | -1<br>-2         |
|             | Detinue Seizure<br>Interrogatory-Not              | DZ<br>IC | 0               | <b>▼</b>    | -100.0%<br>-100.0%        | -1<br>-1         |
|             | Petition-Restore Arms                             | PR<br>DZ | 1               | <u> </u>    | -66.7%                    | -2<br>-1         |
|             | Overweight                                        | OC       | 1               |             | -50.0%                    | -1               |
|             | Capias                                            | CA       | 2               |             | -50.0%                    | -2               |
|             | Third Party Claim                                 | TH       | 7               |             | +75.0%                    | +3               |
|             | Impoundment                                       | IM       | 14              | <b>A</b>    | +55.6%                    | +5               |
|             | Counter Claim                                     | CC       | 34              | <b>A</b>    | +17.2%                    | +5               |
|             | Tenants Assertion                                 | TA       | 100             | <b>A</b>    | +14.9%                    | +13              |
|             | Detinue                                           | DT       | 163             | ▼           | -16.8%                    | -33              |
|             | Motion for Judgment                               | MJ       | 169             | ▼           | -19.5%                    | -41              |
|             | Interrogatory                                     | IN       | 183             | ▼           | +20.4%                    | +31              |
|             | Admin License                                     | AL       | 198             | À           | +22.2%                    | +36              |
|             | Bond Forfeiture                                   | BF       | 236             | <u> </u>    | -11.3%                    | -30              |
|             | Show Cause                                        | SC       | 426             | ¥           | -35.7%                    | -237             |
|             | Abstract                                          | AJ       | 561             | •           | +9.1%<br>-20.2%           | +58<br>-142      |
|             | Preliminary Protective Order<br>Protective Order  | PO       | 824<br>697      |             | +1.4%<br>+9.1%            | +11<br>+58       |
|             | Other Proliminary Protective Order                | OT<br>PP | 1,554           | •           | +0.4%                     | +6               |
|             | Unlawful Detainer                                 | UD       | 7,235           | <u> </u>    | -13.9%                    | -1,166           |
| <b></b>     | Warrant in Debt                                   | WD       | 8,942           | <u> </u>    | +12.3%                    | +978             |
| Civil       | Garnishment                                       | GA       | 10,842          | <b>V</b>    | -30.4%                    | -4,734           |
|             | Total                                             |          | 36,057          |             | 62.1%                     | +13,813          |
|             | Civil Violation                                   | CV       | 2               |             | +100.0%                   | +1               |
|             | Capias                                            | CA       | 9               | <b>V</b>    | -47.1%                    | -8               |
|             | Restricted Operators License                      | RL       | 26              |             | -43.5%                    | -20              |
|             | Felony                                            | F        | 102             | <b>A</b>    | +12.1%                    | +11              |
|             | Other                                             | 0        | 190             | ▼           | -14.4%                    | -32              |
|             | Show Cause                                        | SC       | 197             | <b>A</b>    | +56.3%                    | +71              |
| Traffic     | Misdemeanor                                       | M        | 4,009           | <b>A</b>    | +26.8%                    | +848             |
| Tueffie     | Infraction                                        | I        | 31,522          | <b>A</b>    | +69.7%                    | +12,942          |
|             | Total                                             |          | 8,927           | <b>A</b>    | 11.0%                     | +884             |
|             | Civil Violation                                   | CV       | 117             | <b>A</b>    | +6.4%                     | +7               |
|             | Capias                                            | CA       | 168             | ▼           | -3.4%                     | -6               |
|             | Show Cause                                        | SC       | 351             | <b>A</b>    | +17.4%                    | +52              |
| Criminal    | Felony                                            | F        | 2,337           | <b>A</b>    | +5.5%                     | +121             |
| Crimainal   | Misdemeanor                                       | M        | 5,954           | <b>A</b>    | +13.5%                    | +710             |
|             |                                                   |          |                 |             |                           |                  |

Norfolk
District: 4 FIPS: 710

| Filings by Major Case Category** |         |          |          |                 |
|----------------------------------|---------|----------|----------|-----------------|
| Category                         | Summary | Change   | % Change | Absolute Change |
| Felony                           | 2,439   | <b>A</b> | +5.7%    | +132            |
| Garnishment                      | 11,025  | ▼        | -29.9%   | -4,703          |
| General Civil                    | 9,415   | ▼        | +10.2%   | +871            |
| Infraction/Civil Violation       | 31,832  | <b>A</b> | +68.3%   | +12,917         |
| Involuntary Civil Commitments    | 60      | ▼        | -53.8%   | -70             |
| Landlord /Tenant                 | 7,335   | <b>A</b> | -13.6%   | -1,153          |
| Misdemeanor                      | 9,989   | ▼        | +18.2%   | +1,536          |
| Other                            | 4,138   | <b>A</b> | -4.5%    | -194            |
| Protective Orders                | 1,521   | <b>A</b> | +4.8%    | +69             |
| GRAND TOTAL                      | 77,754  | <b>A</b> | 13.8%    | +9,405          |