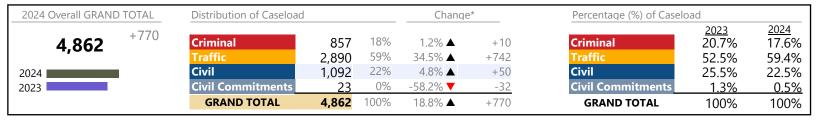

**Isle of Wight**District: 5 FIPS: 093

2024 Overall GRAND TOTAL Distribution of Caseload Change\* Percentage (%) of Caseload 2023 8.4% 2024 +707 10% Criminal 26.2% ▲ Criminal 9.8% 882 +183 8,999 68% 70.1% 68.4% 6,152 5.8% ▲ +336 Civil Civil 1,905 21% 9.5% ▲ +166 21.0% 21.2% 2024 **Civil Commitments** 1% 57.9% ▲ 2023 +22 **Civil Commitments** 0.5% 0.7% 60 **GRAND TOTAL** 8,999 100% +707 8.5% 🛦 **GRAND TOTAL** 100% 100%

#### Filings by Division & Code

| Division    | Case Type Description        | Code | Summary | Change            | % Change | Absolute Change |
|-------------|------------------------------|------|---------|-------------------|----------|-----------------|
| Criminal    | Misdemeanor                  | M    | 485     | <b>A</b>          | +12.5%   | +54             |
| Criminal    | Felony                       | F    | 310     | <b>A</b>          | +66.7%   | +124            |
|             | Capias                       | CA   | 44      | <b>A</b>          | +18.9%   | +7              |
|             | Civil Violation              | CV   | 23      | <b>A</b>          | +27.8%   | +5              |
|             | Show Cause                   | SC   | 20      | ▼                 | -25.9%   | -7              |
|             | Total                        |      | 882     | <b>A</b>          | 26.2%    | +183            |
| Traffic     | Infraction                   | I    | 4,596   | <b>A</b>          | +4.5%    | +199            |
| Trairie     | Misdemeanor                  | M    | 1,353   | <b>A</b>          | +13.2%   | +158            |
|             | Capias                       | CA   | 167     | ▼                 | -12.1%   | -23             |
|             | Show Cause                   | SC   | 24      | ▼                 | -4.0%    | -1              |
|             | Felony                       | F    | 11      | <b>A</b>          | +83.3%   | +5              |
|             | Civil Violation              | CV   | 1       | ▼                 | -66.7%   | -2              |
|             | Total                        |      | 6,152   | <b>A</b>          | 5.8%     | +336            |
| Civil       | Warrant in Debt              | WD   | 736     | <b>A</b>          | +34.6%   | +189            |
| CIVII       | Garnishment                  | GA   | 470     | <b>A</b>          | +0.4%    | +2              |
|             | Unlawful Detainer            | UD   | 430     | ▼                 | -17.9%   | -94             |
|             | Admin License                | AL   | 59      | $\leftrightarrow$ |          | -               |
|             | Other                        | OT   | 50      | <b>A</b>          | +22.0%   | +9              |
|             | Protective Order             | PO   | 37      | <b>A</b>          | +184.6%  | +24             |
|             | Preliminary Protective Order | PP   | 35      | <b>A</b>          | +169.2%  | +22             |
|             | Abstract                     | AJ   | 18      | <b>A</b>          | +20.0%   | +3              |
|             | Show Cause                   | SC   | 16      | <b>A</b>          | +166.7%  | +10             |
|             | Impoundment                  | IM   | 14      | <b>A</b>          | +7.7%    | +1              |
|             | Detinue                      | DT   | 13      | ▼                 | -27.8%   | -5              |
|             | Interrogatory                | IN   | 9       | ▼                 | -25.0%   | -3              |
|             | Bond Forfeiture              | BF   | 7       | <b>A</b>          | +133.3%  | +4              |
|             | Motion for Judgment          | MJ   | 6       | <b>A</b>          | +100.0%  | +3              |
|             | Capias                       | CA   | 2       | $\Leftrightarrow$ |          | -               |
|             | Counter Claim                | CC   | 1       | <b>A</b>          | -        | +1              |
|             | Interrogatory-Not            | IC   | 1       | <b>A</b>          | -        | +1              |
|             | Petition-Restore Arms        | PR   | 1       | <b>A</b>          | =        | +1              |
|             | Tenants Assertion            | TA   | 0       |                   | -100.0%  | -2              |
|             | Total                        |      | 1,905   |                   | 9.5%     | +166            |
| Civil       | Temporary Detention Order    | TD   | 45      | <b>A</b>          | +40.6%   | +13             |
| Commitments | Emergency Custody Order      | EC   | 15      | <b>A</b>          | +150.0%  | +9              |
|             | Total                        |      | 60      | <b>A</b>          | 57.9%    | +22             |
|             | GRAND TOTAL                  |      | 8,999   | <b>A</b>          | 8.5%     | +707            |
|             |                              |      |         |                   |          |                 |

| Category                   | Summary | Change   | % Change | <b>Absolute Change</b> |
|----------------------------|---------|----------|----------|------------------------|
| Felony                     | 321     | <b>A</b> | +67.2%   | +129                   |
| Garnishment                | 479     | ▼        | -0.2%    | -1                     |
| General Civil              | 765     | <b>A</b> | +33.3%   | +191                   |
| Infraction/Civil Violation | 4,620   | ▼        | +4.6%    | +202                   |
| Landlord /Tenant           | 430     | ▼        | -18.3%   | -96                    |
| Misdemeanor                | 1,838   | <b>A</b> | +13.0%   | +212                   |

**Isle of Wight**District: 5 FIPS: 093

| Other             | 474   | <b>A</b> | +5.3%   | +24  |
|-------------------|-------|----------|---------|------|
| Protective Orders | 72    | <b>A</b> | +176.9% | +46  |
| GRAND TOTAL       | 8,999 | <b>A</b> | 8.5%    | +707 |