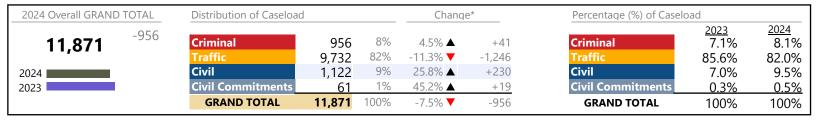

District: 4 FIPS: 710

| 2024 Overall GRAND TOTAL | Distribution of Caseload |                 |            | Change*                       |                 | Percentage (%) of Caselo | Percentage (%) of Caseload    |                        |  |
|--------------------------|--------------------------|-----------------|------------|-------------------------------|-----------------|--------------------------|-------------------------------|------------------------|--|
| <b>77,754</b> +9,405     | Criminal Traffic         | 8,927<br>36,057 | 11%<br>46% | 11.0% <b>▲</b> 62.1% <b>▲</b> | +884<br>+13,813 | Criminal Traffic         | <u>2023</u><br>11.8%<br>32.5% | 2024<br>11.5%<br>46.4% |  |
| 2024                     | Civil Commitments        | 32,189<br>581   | 41%<br>1%  | -14.0% ▼<br>-7.3% ▼           | -5,246<br>-46   | Civil Commitments        | 54.8%<br>0.9%                 | 41.4%<br>0.7%          |  |
|                          | GRAND TOTAL              | 77,754          | 100%       | 13.8% ▲                       | +9,405          | GRAND TOTAL              | 100%                          | 100%                   |  |