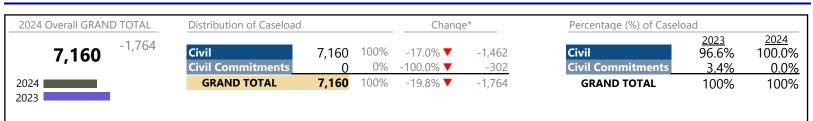

| -83.3%                                                          | -5                                                                                                        |
| 3,453   | •                                               | -3.3%                                                           | -119                                                                                                      |
|         | 10<br>50<br>90<br>2,535<br>11<br>704<br>52<br>1 | 10 ▲<br>50 ▼<br>90 ▼<br>2,535 ▲<br>11 ▼<br>704 ▼<br>52 ▲<br>1 ▼ | 10 $-61.5\%$ 50 $-27.5\%$ 90 $+150.0\%$ 2,535 $+6.3\%$ 11 $-26.7\%$ 704 $-28.7\%$ 52 $+8.3\%$ 1 $-83.3\%$ |

January 2024 thru March 2024 Filings (Compared to January 2023 thru March 2023)

# **Newport News-Civil**

District: 7 FIPS: 703



#### Filings by Division & Code

| Division    | Case Type Description        | Code | Summary | Change  | % Change | Absolute Change |
|-------------|------------------------------|------|---------|---------|----------|-----------------|
| Civil       | Unlawful Detainer            | UD   | 3,079   |         | +14.8%   | +398            |
| CIVII       | Garnishment                  | GA   | 1,948   | ▼       | -45.2%   | -1,604          |
|             | Warrant in Debt              | WD   | 1,619   |         | +19.2%   | +261            |
|             | Motion for Judgment          | MJ   | 173     | ▼       | -24.5%   | -56             |
|             | Preliminary Protective Order | PP   | 115     | <b></b> | +7.5%    | +8              |
|             | Protective Order