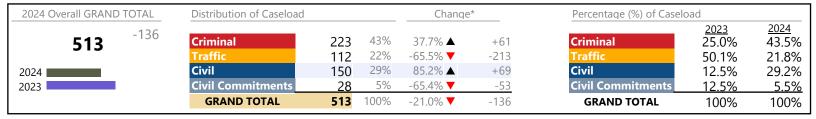

Virginia

January 2024 thru February 2024 Filings (Compared to January 2023 thru February 2023)

| 2024 Overall GRAND TOTAL | Distribution of Caseload |         |      | Change* |         | Percentage (%) of Casel  | Percentage (%) of Caseload |               |
|--------------------------|--------------------------|---------|------|---------|---------|--------------------------|----------------------------|---------------|
| <b>385,559</b> +39,071   | Criminal                 | 53,167  | 14%  | 11.3% ▲ | +5,401  | Criminal                 | <u>2023</u><br>13.8%       | 2024<br>13.8% |
| 333,333                  | Traffic                  | 219,505 | 57%  | 14.4% ▲ | +27,696 | Traffic                  | 55.4%                      | 56.9%         |
| 2024                     | Civil                    | 104,957 | 27%  | 5.7% ▲  | +5,694  | Civil                    | 28.6%                      | 27.2%         |
| 2023                     | <b>Civil Commitments</b> | 7,930   | 2%   | 3.7% ▲  | +280    | <b>Civil Commitments</b> | 2.2%                       | 2.1%          |
|                          | GRAND TOTAL              | 385,559 | 100% | 11.3% ▲ | +39,071 | GRAND TOTAL              | 100%                       | 100%          |