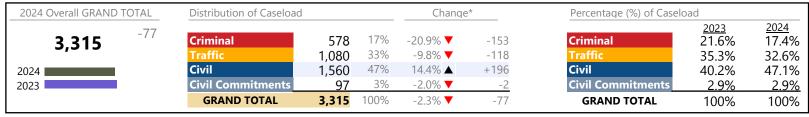

Virginia

January 2024 thru February 2024 Filings (Compared to January 2023 thru February 2023)

| 2024 Overall GRAND TOTAL | Distribution of Caseload |         |      | Change* |         | Percentage (%) of Casel  | Percentage (%) of Caseload |               |
|--------------------------|--------------------------|---------|------|---------|---------|--------------------------|----------------------------|---------------|
| <b>385,559</b> +39,071   | Criminal                 | 53,167  | 14%  | 11.3% ▲ | +5,401  | Criminal                 | <u>2023</u><br>13.8%       | 2024<br>13.8% |
| 333,333                  | Traffic                  | 219,505 | 57%  | 14.4% ▲ | +27,696 | Traffic                  | 55.4%                      | 56.9%         |
| 2024                     | Civil                    | 104,957 | 27%  | 5.7% ▲  | +5,694  | Civil                    | 28.6%                      | 27.2%         |
| 2023                     | <b>Civil Commitments</b> | 7,930   | 2%   | 3.7% ▲  | +280    | <b>Civil Commitments</b> | 2.2%                       | 2.1%          |
|                          | GRAND TOTAL              | 385,559 | 100% | 11.3% ▲ | +39,071 | GRAND TOTAL              | 100%                       | 100%          |