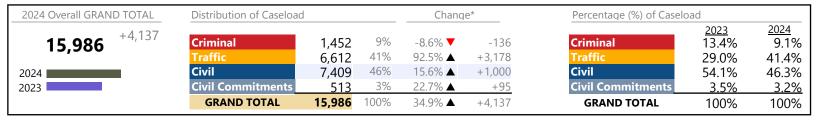

Virginia

January 2024 thru February 2024 Filings (Compared to January 2023 thru February 2023)

| 2024 Overall GRAND TOTAL | Distribution of Caseload |         |      | Change* |         | Percentage (%) of Casel  | Percentage (%) of Caseload |               |
|--------------------------|--------------------------|---------|------|---------|---------|--------------------------|----------------------------|---------------|
| <b>385,559</b> +39,071   | Criminal                 | 53,167  | 14%  | 11.3% ▲ | +5,401  | Criminal                 | <u>2023</u><br>13.8%       | 2024<br>13.8% |
| 333,333                  | Traffic                  | 219,505 | 57%  | 14.4% ▲ | +27,696 | Traffic                  | 55.4%                      | 56.9%         |
| 2024                     | Civil                    | 104,957 | 27%  | 5.7% ▲  | +5,694  | Civil                    | 28.6%                      | 27.2%         |
| 2023                     | <b>Civil Commitments</b> | 7,930   | 2%   | 3.7% ▲  | +280    | <b>Civil Commitments</b> | 2.2%                       | 2.1%          |
|                          | GRAND TOTAL              | 385,559 | 100% | 11.3% ▲ | +39,071 | GRAND TOTAL              | 100%                       | 100%          |