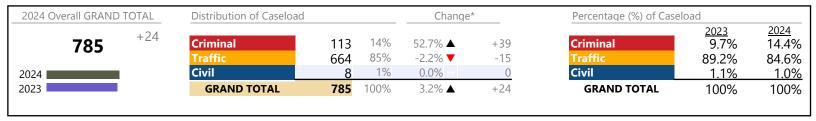

| 2,159   | <b>A</b> | +17.5%   | +322            |
| Infraction/Civil Violation       | 21,115  | <b>A</b> | +5.8%    | +1,162          |
| Involuntary Civil Commitments    | 33      | <b>A</b> | +371.4%  | +26             |
| Landlord /Tenant                 | 1,769   | ▼        | +39.7%   | +503            |
| Misdemeanor                      | 5,728   | <b>A</b> | +10.2%   | +529            |
| Other                            | 1,918   | <b>A</b> | +20.7%   | +329            |
| Protective Orders                | 129     | ▼        | -18.4%   | -29             |
| GRAND TOTAL                      | 35.728  |          | 9.7%     | +3,146          |

Fairfax City
District: 19 FIPS: 600

January 2024 thru February 2024 Filings (Compared to January 2023 thru February 2023)



### Filings by Division & Code

| Division | Case Type Description | Code | Summary | Change            | % Change | <b>Absolute Change</b> |
|----------|-----------------------|------|---------|-------------------|----------|------------------------|
| Criminal | Misdemeanor           | M    | 103     | <b>A</b>          | +66.1%   | +41                    |
| Criminal | Capias                | CA   | 10      | <b>A</b>          | +11.1%   | +1                     |
|          | Civil Violation       | CV   | 0       | ▼ 1               | -100.0%  | -1                     |
|          | Felony                | F    | 0       | ▼                 | -100.0%  | -1                     |
|          | Show Cause            | SC   | 0       | ▼                 | -100.0%  | -1