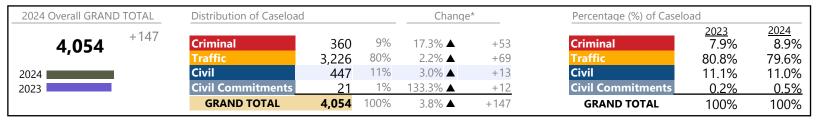

| Summary | Change   | % Change | <b>Absolute Change</b> |
|----------------------------|---------|----------|----------|------------------------|
| Felony                     | 0       | ▼        | -100.0%  | -1                     |
| Infraction/Civil Violation | 581     | ▼        | -3.5%    | -21                    |
| Misdemeanor                | 181     | <b>A</b> | +35.1%   | +47                    |
| Other                      | 22      | ▼        | -8.3%    | -2                     |
| Protective Orders          | 1       | <b>A</b> | -        | +1                     |
| GRAND TOTAL                | 785     | <b>A</b> | 3.2%     | +24                    |

January 2024 thru February 2024 Filings (Compared to January 2023 thru February 2023)

Fauquier
District: 20 FIPS: 061



### Filings by Division & Code

| Division    | Case Type Description        | Code | Summary | Change            | % Change | <b>Absolute Change</b> |
|-------------|------------------------------|------|---------|-------------------|----------|------------------------|
| Criminal    | Misdemeanor                  | M    | 214     | <b>A</b>          | +12.6%   | +24                    |
| Criminal    | Felony                       | F    | 84      | <b>A</b>          | +33.3%   | +21                    |
|             | Show Cause                   | SC   | 26      | <b>A</b>          | +73.3%   | +11                    |
|             | Civil Violation              | CV   | 19      | ▼                 | -13.6%   | -3                     |
|             | Capias                       |