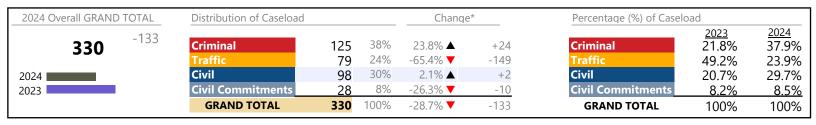

Virginia

January 2024 thru February 2024 Filings (Compared to January 2023 thru February 2023)

| 2024 Overall GRAND TOTAL | Distribution of Caseload |         |      | Change* |         | Percentage (%) of Casel  | Percentage (%) of Caseload |               |
|--------------------------|--------------------------|---------|------|---------|---------|--------------------------|----------------------------|---------------|
| <b>385,559</b> +39,071   | Criminal                 | 53,167  | 14%  | 11.3% ▲ | +5,401  | Criminal                 | <u>2023</u><br>13.8%       | 2024<br>13.8% |
| 333,333                  | Traffic                  | 219,505 | 57%  | 14.4% ▲ | +27,696 | Traffic                  | 55.4%                      | 56.9%         |
| 2024                     | Civil                    | 104,957 | 27%  | 5.7% ▲  | +5,694  | Civil                    | 28.6%                      | 27.2%         |
| 2023                     | <b>Civil Commitments</b> | 7,930   | 2%   | 3.7% ▲  | +280    | <b>Civil Commitments</b> | 2.2%                       | 2.1%          |
|                          | GRAND TOTAL              | 385,559 | 100% | 11.3% ▲ | +39,071 | GRAND TOTAL              | 100%                       | 100%          |