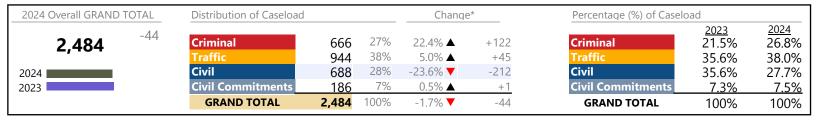

Virginia

January 2024 thru February 2024 Filings (Compared to January 2023 thru February 2023)

| 2024 Overall GRAND TOTAL | Distribution of Caseload |         |      | Change* |         | Percentage (%) of Casel  | Percentage (%) of Caseload |               |
|--------------------------|--------------------------|---------|------|---------|---------|--------------------------|----------------------------|---------------|
| <b>385,559</b> +39,071   | Criminal                 | 53,167  | 14%  | 11.3% ▲ | +5,401  | Criminal                 | <u>2023</u><br>13.8%       | 2024<br>13.8% |
| 333,333                  | Traffic                  | 219,505 | 57%  | 14.4% ▲ | +27,696 | Traffic                  | 55.4%                      | 56.9%         |
| 2024                     | Civil                    | 104,957 | 27%  | 5.7% ▲  | +5,694  | Civil                    | 28.6%                      | 27.2%         |
| 2023                     | <b>Civil Commitments</b> | 7,930   | 2%   | 3.7% ▲  | +280    | <b>Civil Commitments</b> | 2.2%                       | 2.1%          |
|                          | GRAND TOTAL              | 385,559 | 100% | 11.3% ▲ | +39,071 | GRAND TOTAL              | 100%                       | 100%          |