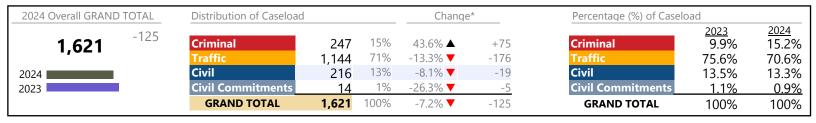

Virginia

January 2024 thru February 2024 Filings (Compared to January 2023 thru February 2023)

| 2024 Overall GRAND TOTAL | Distribution of Caseload |         |      | Change* |         | Percentage (%) of Casel  | Percentage (%) of Caseload |               |
|--------------------------|--------------------------|---------|------|---------|---------|--------------------------|----------------------------|---------------|
| <b>385,559</b> +39,071   | Criminal                 | 53,167  | 14%  | 11.3% ▲ | +5,401  | Criminal                 | <u>2023</u><br>13.8%       | 2024<br>13.8% |
| 333,333                  | Traffic                  | 219,505 | 57%  | 14.4% ▲ | +27,696 | Traffic                  | 55.4%                      | 56.9%         |
| 2024                     | Civil                    | 104,957 | 27%  | 5.7% ▲  | +5,694  | Civil                    | 28.6%                      | 27.2%         |
| 2023                     | <b>Civil Commitments</b> | 7,930   | 2%   | 3.7% ▲  | +280    | <b>Civil Commitments</b> | 2.2%                       | 2.1%          |
|                          | GRAND TOTAL              | 385,559 | 100% | 11.3% ▲ | +39,071 | GRAND TOTAL              | 100%                       | 100%          |