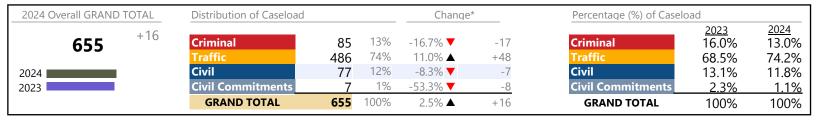

Virginia

January 2024 thru February 2024 Filings (Compared to January 2023 thru February 2023)

| 2024 Overall GRAND TOTAL | Distribution of Caseload |         |      | Change* |         | Percentage (%) of Casel  | Percentage (%) of Caseload |               |
|--------------------------|--------------------------|---------|------|---------|---------|--------------------------|----------------------------|---------------|
| <b>385,559</b> +39,071   | Criminal                 | 53,167  | 14%  | 11.3% ▲ | +5,401  | Criminal                 | <u>2023</u><br>13.8%       | 2024<br>13.8% |
| 333,333                  | Traffic                  | 219,505 | 57%  | 14.4% ▲ | +27,696 | Traffic                  | 55.4%                      | 56.9%         |
| 2024                     | Civil                    | 104,957 | 27%  | 5.7% ▲  | +5,694  | Civil                    | 28.6%                      | 27.2%         |
| 2023                     | <b>Civil Commitments</b> | 7,930   | 2%   | 3.7% ▲  | +280    | <b>Civil Commitments</b> | 2.2%                       | 2.1%          |
|                          | GRAND TOTAL              | 385,559 | 100% | 11.3% ▲ | +39,071 | GRAND TOTAL              | 100%                       | 100%          |