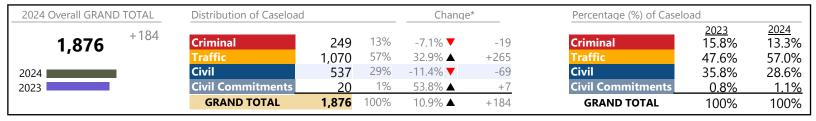

Virginia

January 2024 thru February 2024 Filings (Compared to January 2023 thru February 2023)

| 2024 Overall GRAND TOTAL | Distribution of Caseload |         |      | Change* |         | Percentage (%) of Casel  | Percentage (%) of Caseload |               |
|--------------------------|--------------------------|---------|------|---------|---------|--------------------------|----------------------------|---------------|
| <b>385,559</b> +39,071   | Criminal                 | 53,167  | 14%  | 11.3% ▲ | +5,401  | Criminal                 | <u>2023</u><br>13.8%       | 2024<br>13.8% |
| 333,333                  | Traffic                  | 219,505 | 57%  | 14.4% ▲ | +27,696 | Traffic                  | 55.4%                      | 56.9%         |
| 2024                     | Civil                    | 104,957 | 27%  | 5.7% ▲  | +5,694  | Civil                    | 28.6%                      | 27.2%         |
| 2023                     | <b>Civil Commitments</b> | 7,930   | 2%   | 3.7% ▲  | +280    | <b>Civil Commitments</b> | 2.2%                       | 2.1%          |
|                          | GRAND TOTAL              | 385,559 | 100% | 11.3% ▲ | +39,071 | GRAND TOTAL              | 100%                       | 100%          |