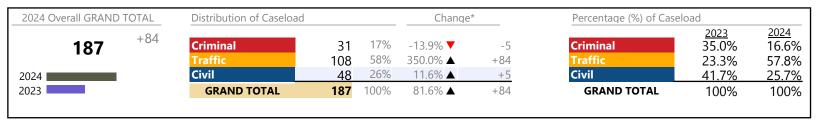

Virginia

January 2024 thru February 2024 Filings (Compared to January 2023 thru February 2023)

| 2024 Overall GRAND TOTAL | Distribution of Caseload |         |      | Change* |         | Percentage (%) of Casel  | Percentage (%) of Caseload |               |
|--------------------------|--------------------------|---------|------|---------|---------|--------------------------|----------------------------|---------------|
| <b>385,559</b> +39,071   | Criminal                 | 53,167  | 14%  | 11.3% ▲ | +5,401  | Criminal                 | <u>2023</u><br>13.8%       | 2024<br>13.8% |
| 333,333                  | Traffic                  | 219,505 | 57%  | 14.4% ▲ | +27,696 | Traffic                  | 55.4%                      | 56.9%         |
| 2024                     | Civil                    | 104,957 | 27%  | 5.7% ▲  | +5,694  | Civil                    | 28.6%                      | 27.2%         |
| 2023                     | <b>Civil Commitments</b> | 7,930   | 2%   | 3.7% ▲  | +280    | <b>Civil Commitments</b> | 2.2%                       | 2.1%          |
|                          | GRAND TOTAL              | 385,559 | 100% | 11.3% ▲ | +39,071 | GRAND TOTAL              | 100%                       | 100%          |