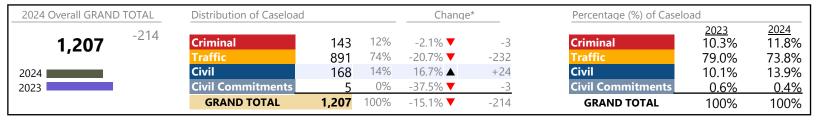

Virginia

January 2024 thru February 2024 Filings (Compared to January 2023 thru February 2023)

| 2024 Overall GRAND TOTAL | Distribution of Caseload |         |      | Change* |         | Percentage (%) of Casel  | Percentage (%) of Caseload |               |
|--------------------------|--------------------------|---------|------|---------|---------|--------------------------|----------------------------|---------------|
| <b>385,559</b> +39,071   | Criminal                 | 53,167  | 14%  | 11.3% ▲ | +5,401  | Criminal                 | <u>2023</u><br>13.8%       | 2024<br>13.8% |
| 333,333                  | Traffic                  | 219,505 | 57%  | 14.4% ▲ | +27,696 | Traffic                  | 55.4%                      | 56.9%         |
| 2024                     | Civil                    | 104,957 | 27%  | 5.7% ▲  | +5,694  | Civil                    | 28.6%                      | 27.2%         |
| 2023                     | <b>Civil Commitments</b> | 7,930   | 2%   | 3.7% ▲  | +280    | <b>Civil Commitments</b> | 2.2%                       | 2.1%          |
|                          | GRAND TOTAL              | 385,559 | 100% | 11.3% ▲ | +39,071 | GRAND TOTAL              | 100%                       | 100%          |