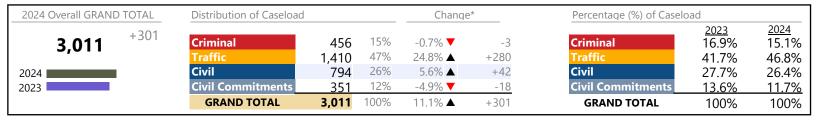

Virginia

January 2024 thru February 2024 Filings (Compared to January 2023 thru February 2023)

| 2024 Overall GRAND TOTAL | Distribution of Caseload |         |      | Change* |         | Percentage (%) of Casel  | Percentage (%) of Caseload |               |
|--------------------------|--------------------------|---------|------|---------|---------|--------------------------|----------------------------|---------------|
| <b>385,559</b> +39,071   | Criminal                 | 53,167  | 14%  | 11.3% ▲ | +5,401  | Criminal                 | <u>2023</u><br>13.8%       | 2024<br>13.8% |
| 333,333                  | Traffic                  | 219,505 | 57%  | 14.4% ▲ | +27,696 | Traffic                  | 55.4%                      | 56.9%         |
| 2024                     | Civil                    | 104,957 | 27%  | 5.7% ▲  | +5,694  | Civil                    | 28.6%                      | 27.2%         |
| 2023                     | <b>Civil Commitments</b> | 7,930   | 2%   | 3.7% ▲  | +280    | <b>Civil Commitments</b> | 2.2%                       | 2.1%          |
|                          | GRAND TOTAL              | 385,559 | 100% | 11.3% ▲ | +39,071 | GRAND TOTAL              | 100%                       | 100%          |