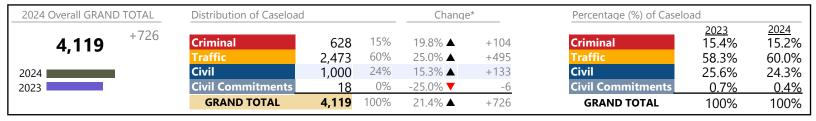

Virginia

January 2024 thru February 2024 Filings (Compared to January 2023 thru February 2023)

| 2024 Overall GRAND TOTAL | Distribution of Caseload |         |      | Change* |         | Percentage (%) of Casel  | Percentage (%) of Caseload |               |
|--------------------------|--------------------------|---------|------|---------|---------|--------------------------|----------------------------|---------------|
| <b>385,559</b> +39,071   | Criminal                 | 53,167  | 14%  | 11.3% ▲ | +5,401  | Criminal                 | <u>2023</u><br>13.8%       | 2024<br>13.8% |
| 333,333                  | Traffic                  | 219,505 | 57%  | 14.4% ▲ | +27,696 | Traffic                  | 55.4%                      | 56.9%         |
| 2024                     | Civil                    | 104,957 | 27%  | 5.7% ▲  | +5,694  | Civil                    | 28.6%                      | 27.2%         |
| 2023                     | <b>Civil Commitments</b> | 7,930   | 2%   | 3.7% ▲  | +280    | <b>Civil Commitments</b> | 2.2%                       | 2.1%          |
|                          | GRAND TOTAL              | 385,559 | 100% | 11.3% ▲ | +39,071 | GRAND TOTAL              | 100%                       | 100%          |