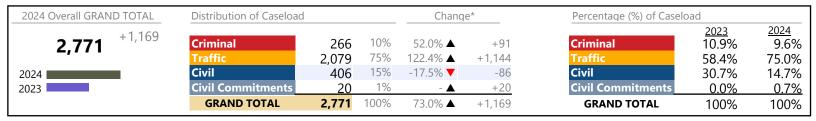

Virginia

January 2024 thru February 2024 Filings (Compared to January 2023 thru February 2023)

| 2024 Overall GRAND TOTAL | Distribution of Caseload |         |      | Change* |         | Percentage (%) of Casel  | Percentage (%) of Caseload |               |
|--------------------------|--------------------------|---------|------|---------|---------|--------------------------|----------------------------|---------------|
| <b>385,559</b> +39,071   | Criminal                 | 53,167  | 14%  | 11.3% ▲ | +5,401  | Criminal                 | <u>2023</u><br>13.8%       | 2024<br>13.8% |
| 333,333                  | Traffic                  | 219,505 | 57%  | 14.4% ▲ | +27,696 | Traffic                  | 55.4%                      | 56.9%         |
| 2024                     | Civil                    | 104,957 | 27%  | 5.7% ▲  | +5,694  | Civil                    | 28.6%                      | 27.2%         |
| 2023                     | <b>Civil Commitments</b> | 7,930   | 2%   | 3.7% ▲  | +280    | <b>Civil Commitments</b> | 2.2%                       | 2.1%          |
|                          | GRAND TOTAL              | 385,559 | 100% | 11.3% ▲ | +39,071 | GRAND TOTAL              | 100%                       | 100%          |