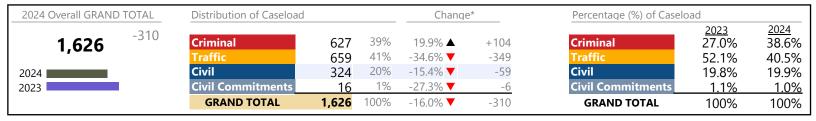

Virginia

January 2024 thru February 2024 Filings (Compared to January 2023 thru February 2023)

| 2024 Overall GRAND TOTAL | Distribution of Caseload |         |      | Change* |         | Percentage (%) of Casel  | Percentage (%) of Caseload |               |
|--------------------------|--------------------------|---------|------|---------|---------|--------------------------|----------------------------|---------------|
| <b>385,559</b> +39,071   | Criminal                 | 53,167  | 14%  | 11.3% ▲ | +5,401  | Criminal                 | <u>2023</u><br>13.8%       | 2024<br>13.8% |
| 333,333                  | Traffic                  | 219,505 | 57%  | 14.4% ▲ | +27,696 | Traffic                  | 55.4%                      | 56.9%         |
| 2024                     | Civil                    | 104,957 | 27%  | 5.7% ▲  | +5,694  | Civil                    | 28.6%                      | 27.2%         |
| 2023                     | <b>Civil Commitments</b> | 7,930   | 2%   | 3.7% ▲  | +280    | <b>Civil Commitments</b> | 2.2%                       | 2.1%          |
|                          | GRAND TOTAL              | 385,559 | 100% | 11.3% ▲ | +39,071 | GRAND TOTAL              | 100%                       | 100%          |