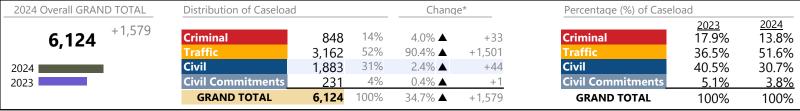

Virginia

January 2024 thru February 2024 Filings (Compared to January 2023 thru February 2023)

| 2024 Overall GRAND TOTAL | Distribution of Caseload |         |      | Change* |         | Percentage (%) of Casel  | Percentage (%) of Caseload |               |
|--------------------------|--------------------------|---------|------|---------|---------|--------------------------|----------------------------|---------------|
| <b>385,559</b> +39,071   | Criminal                 | 53,167  | 14%  | 11.3% ▲ | +5,401  | Criminal                 | <u>2023</u><br>13.8%       | 2024<br>13.8% |
| 333,333                  | Traffic                  | 219,505 | 57%  | 14.4% ▲ | +27,696 | Traffic                  | 55.4%                      | 56.9%         |
| 2024                     | Civil                    | 104,957 | 27%  | 5.7% ▲  | +5,694  | Civil                    | 28.6%                      | 27.2%         |
| 2023                     | <b>Civil Commitments</b> | 7,930   | 2%   | 3.7% ▲  | +280    | <b>Civil Commitments</b> | 2.2%                       | 2.1%          |
|                          | GRAND TOTAL              | 385,559 | 100% | 11.3% ▲ | +39,071 | GRAND TOTAL              | 100%                       | 100%          |