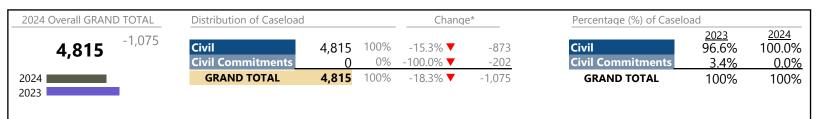

Virginia

January 2024 thru February 2024 Filings (Compared to January 2023 thru February 2023)

| 2024 Overall GRAND TOTAL | Distribution of Caseload |         |      | Change* |         | Percentage (%) of Casel  | Percentage (%) of Caseload |               |
|--------------------------|--------------------------|---------|------|---------|---------|--------------------------|----------------------------|---------------|
| <b>385,559</b> +39,071   | Criminal                 | 53,167  | 14%  | 11.3% ▲ | +5,401  | Criminal                 | <u>2023</u><br>13.8%       | 2024<br>13.8% |
| 333,333                  | Traffic                  | 219,505 | 57%  | 14.4% ▲ | +27,696 | Traffic                  | 55.4%                      | 56.9%         |
| 2024                     | Civil                    | 104,957 | 27%  | 5.7% ▲  | +5,694  | Civil                    | 28.6%                      | 27.2%         |
| 2023                     | <b>Civil Commitments</b> | 7,930   | 2%   | 3.7% ▲  | +280    | <b>Civil Commitments</b> | 2.2%                       | 2.1%          |
|                          | GRAND TOTAL              | 385,559 | 100% | 11.3% ▲ | +39,071 | GRAND TOTAL              | 100%                       | 100%          |