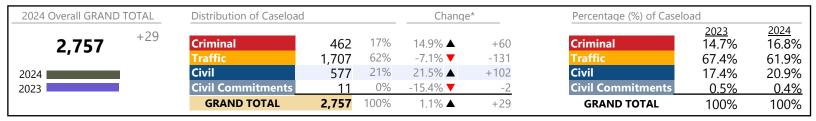

Virginia

January 2024 thru February 2024 Filings (Compared to January 2023 thru February 2023)

| 2024 Overall GRAND TOTAL | Distribution of Caseload |         |      | Change* |         | Percentage (%) of Casel  | Percentage (%) of Caseload |               |
|--------------------------|--------------------------|---------|------|---------|---------|--------------------------|----------------------------|---------------|
| <b>385,559</b> +39,071   | Criminal                 | 53,167  | 14%  | 11.3% ▲ | +5,401  | Criminal                 | <u>2023</u><br>13.8%       | 2024<br>13.8% |
| 333,333                  | Traffic                  | 219,505 | 57%  | 14.4% ▲ | +27,696 | Traffic                  | 55.4%                      | 56.9%         |
| 2024                     | Civil                    | 104,957 | 27%  | 5.7% ▲  | +5,694  | Civil                    | 28.6%                      | 27.2%         |
| 2023                     | <b>Civil Commitments</b> | 7,930   | 2%   | 3.7% ▲  | +280    | <b>Civil Commitments</b> | 2.2%                       | 2.1%          |
|                          | GRAND TOTAL              | 385,559 | 100% | 11.3% ▲ | +39,071 | GRAND TOTAL              | 100%                       | 100%          |