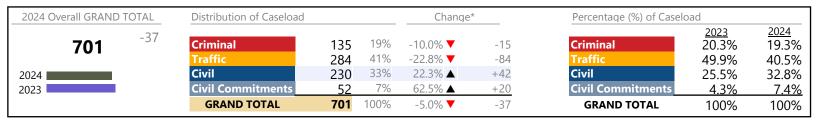

.7%   | +34             |
| Garnishment                | 134     | <b>A</b> | +1.5%    | +2              |
| General Civil              | 193     | <b>A</b> | +10.9%   | +19             |
| Infraction/Civil Violation | 847     | <b>A</b> | +45.5%   | +265            |
| Landlord /Tenant           | 109     | <b>A</b> | +29.8%   | +25             |
| Misdemeanor                | 459     | <b>A</b> | +30.4%   | +107            |
| Other                      | 135     | <b>A</b> | +10.7%   | +13             |
| Protective Orders          | 40      | <b>A</b> | +66.7%   | +16             |
| GRAND TOTAL                | 2,007   | <b>A</b> | 31.5%    | +481            |

Martinsville

January 2024 thru February 2024 Filings (Compared to January 2023 thru February 2023)

District: 21 FIPS: 690



#### Filings by Division & Code

| Division   | Case Type Description        | Code | Summary | Change            | % Change | <b>Absolute Change</b> |
|------------|------------------------------|------|---------|-------------------|----------|------------------------|
| Criminal   | Misdemeanor                  | M    | 74      | ▼                 | -2.6%    | -2                     |
| Criminai   | Felony                       | F    | 39      | ▼                 | -30.4%   | -17                    |
|            | Show Cause                   | SC   | 12      | <b>A</b>          | +200.0%  | +8                     |
|            | Capias                       | CA   | 9       | ▼                 | -30.8%   | -4                     |
|            | Civil Violation              | CV