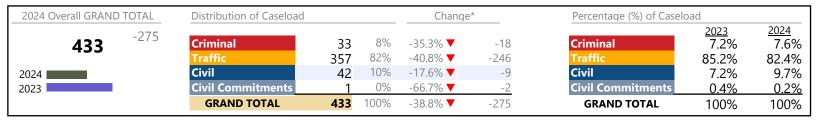

Virginia

January 2024 thru February 2024 Filings (Compared to January 2023 thru February 2023)

| 2024 Overall GRAND TOTAL | Distribution of Caseload |         |      | Change* |         | Percentage (%) of Casel  | Percentage (%) of Caseload |               |
|--------------------------|--------------------------|---------|------|---------|---------|--------------------------|----------------------------|---------------|
| <b>385,559</b> +39,071   | Criminal                 | 53,167  | 14%  | 11.3% ▲ | +5,401  | Criminal                 | <u>2023</u><br>13.8%       | 2024<br>13.8% |
| 333,333                  | Traffic                  | 219,505 | 57%  | 14.4% ▲ | +27,696 | Traffic                  | 55.4%                      | 56.9%         |
| 2024                     | Civil                    | 104,957 | 27%  | 5.7% ▲  | +5,694  | Civil                    | 28.6%                      | 27.2%         |
| 2023                     | <b>Civil Commitments</b> | 7,930   | 2%   | 3.7% ▲  | +280    | <b>Civil Commitments</b> | 2.2%                       | 2.1%          |
|                          | GRAND TOTAL              | 385,559 | 100% | 11.3% ▲ | +39,071 | GRAND TOTAL              | 100%                       | 100%          |