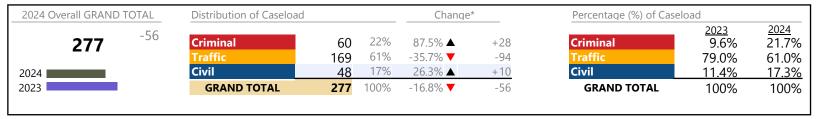

ary | / 2024 | Filings | (Compared to | o January | 2023 tl | hru Februar | y 2023) |  |
|--------|--------|------|----------|--------|---------|--------------|-----------|---------|-------------|---------|--|
|--------|--------|------|----------|--------|---------|--------------|-----------|---------|-------------|---------|--|

| GRAND TOTAL       | 6,718 | <b>A</b> | 9.9%   | +607 |
|-------------------|-------|----------|--------|------|
| Protective Orders | 43    | ▼        | -24.6% | -14  |
| Other             | 380   | ▼        | -3.6%  | -14  |
| Misdemeanor       | 1,102 | <b>A</b> | +4.8%  | +50  |
|                   |       |          |        |      |

Falls Church

January 2024 thru February 2024 Filings (Compared to January 2023 thru February 2023)

District: 17 FIPS: 610



### Filings by Division & Code

| Division | Case Type Description | Code | Summary | Change            | % Change | Absolute Change |
|----------|-----------------------|------|---------|-------------------|----------|-----------------|
| Criminal | Misdemeanor           | M    | 36      | <b>A</b>          | +157.1%  | +22             |
| Criminai | Capias                | CA   | 13      | <b>A</b>          | +116.7%  | +7              |
|          | Felony                | F    | 9       | $\leftrightarrow$ |          | -               |
|          | Show Cause            | SC   | 2       | ▼                 | -33.3%   | -1              |
|          | Total                 |      | 60      | <b>A</b>          | 87.5%    | +28             |
| Traffic  | Infraction            | I    | 1