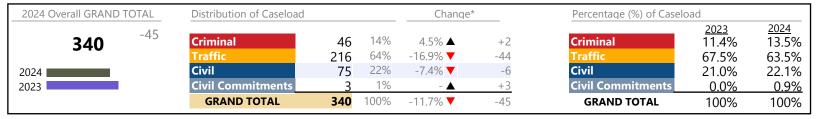

Virginia

January 2024 thru February 2024 Filings (Compared to January 2023 thru February 2023)

| 2024 Overall GRAND TOTAL | Distribution of Caseload |         |      | Change* |         | Percentage (%) of Casel  | Percentage (%) of Caseload |               |
|--------------------------|--------------------------|---------|------|---------|---------|--------------------------|----------------------------|---------------|
| <b>385,559</b> +39,071   | Criminal                 | 53,167  | 14%  | 11.3% ▲ | +5,401  | Criminal                 | <u>2023</u><br>13.8%       | 2024<br>13.8% |
| 333,333                  | Traffic                  | 219,505 | 57%  | 14.4% ▲ | +27,696 | Traffic                  | 55.4%                      | 56.9%         |
| 2024                     | Civil                    | 104,957 | 27%  | 5.7% ▲  | +5,694  | Civil                    | 28.6%                      | 27.2%         |
| 2023                     | <b>Civil Commitments</b> | 7,930   | 2%   | 3.7% ▲  | +280    | <b>Civil Commitments</b> | 2.2%                       | 2.1%          |
|                          | GRAND TOTAL              | 385,559 | 100% | 11.3% ▲ | +39,071 | GRAND TOTAL              | 100%                       | 100%          |