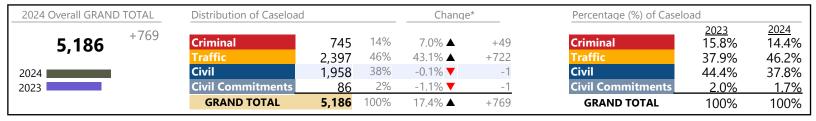

Virginia

January 2024 thru February 2024 Filings (Compared to January 2023 thru February 2023)

| 2024 Overall GRAND TOTAL | Distribution of Caseload |         |      | Change* |         | Percentage (%) of Casel  | Percentage (%) of Caseload |               |
|--------------------------|--------------------------|---------|------|---------|---------|--------------------------|----------------------------|---------------|
| <b>385,559</b> +39,071   | Criminal                 | 53,167  | 14%  | 11.3% ▲ | +5,401  | Criminal                 | <u>2023</u><br>13.8%       | 2024<br>13.8% |
| 333,333                  | Traffic                  | 219,505 | 57%  | 14.4% ▲ | +27,696 | Traffic                  | 55.4%                      | 56.9%         |
| 2024                     | Civil                    | 104,957 | 27%  | 5.7% ▲  | +5,694  | Civil                    | 28.6%                      | 27.2%         |
| 2023                     | <b>Civil Commitments</b> | 7,930   | 2%   | 3.7% ▲  | +280    | <b>Civil Commitments</b> | 2.2%                       | 2.1%          |
|                          | GRAND TOTAL              | 385,559 | 100% | 11.3% ▲ | +39,071 | GRAND TOTAL              | 100%                       | 100%          |