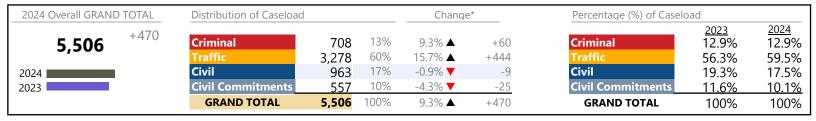

2024 Overall GRAND TOTAL Distribution of Caseload Change\* Percentage (%) of Caseload 2023 12.8% 2024 +2,918 6,284 12% -2.4% **T** Criminal 11.8% 53,106 Criminal -156 36% 35.7% 18,959 19.0% ▲ +3,031 31.7% Civil Civil 26,726 50% 0.1% +24 53.2% 50.3% 2024 **Civil Commitments** 2% 2023 1,137 1.7% ▲ +19 **Civil Commitments** 2.2% 2.1% **GRAND TOTAL** 100% +2,918 53,106 5.8% ▲ **GRAND TOTAL** 100% 100%