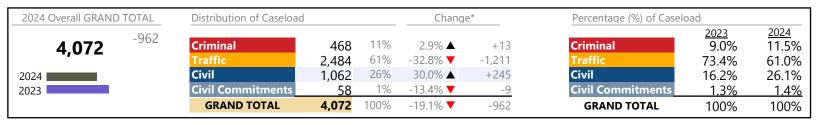

raction/Civil Violation       | 5,218   | <b>A</b> | +15.5%   | +699            |
| Landlord /Tenant                 | 309     | <b>A</b> | +1.0%    | +3              |
| Misdemeanor                      | 3,082   | <b>A</b> | +4.4%    | +130            |
| Other                            | 1,056   | ▼        | -4.9%    | -54             |
| Protective Orders                | 110     | <b>A</b> | +46.7%   | +35             |
| GRAND TOTAL                      | 12,667  | <b>A</b> | 11.9%    | +1,347          |

<sup>\*</sup> Compared to same time period as previous year

<sup>\*\*</sup> Case Type Categories are defined in the 2017 Virginia Judicial Workload Assessment

Fluvanna

District: 16 FIPS: 065

January 2024 thru December 2024 Filings (Compared to January 2023 thru December 2023)



## Filings by Division & Code

| Division    | Case Type Description           | Code | Summary | Change            | % Change | Absolute Change |
|-------------|---------------------------------|------|---------|-------------------|----------|-----------------|
| Criminal    | Misdemeanor                     | M    | 255     | <b>A</b>          | +9.4%    | +22             |
| Criminai    | Felony                          | F    | 93      | ▼                 | -11.4%   | -12             |
|             | Show Cause                      | SC   | 61      | ▼                 | -1.6%    | -1              |
|             | Capias                          | CA   | 35      | <b>A</b>          | +6.1%    | +2              |
|             | Civil Violation                 | CV   | 24      | <b>A