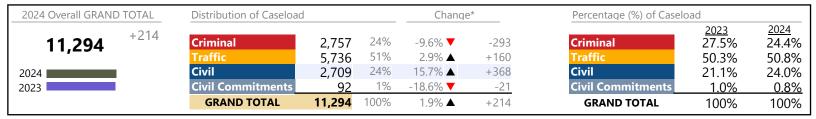

2024 Overall GRAND TOTAL Distribution of Caseload Change\* Percentage (%) of Caseload 2023 12.8% 2024 +2,918 6,284 12% -2.4% **T** Criminal 11.8% 53,106 Criminal -156 36% 35.7% 18,959 19.0% ▲ +3,031 31.7% Civil Civil 26,726 50% 0.1% +24 53.2% 50.3% 2024 **Civil Commitments** 2% 2023 1,137 1.7% ▲ +19 **Civil Commitments** 2.2% 2.1% **GRAND TOTAL** 100% +2,918 53,106 5.8% ▲ **GRAND TOTAL** 100% 100%