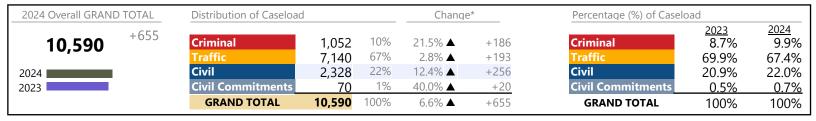

| 2024 Overall GRAND TOTAL_ | Distribution of Caseload | d               |            | Chang              | je*            | Percentage (%) of Caselo | oad                    |                        |
|---------------------------|--------------------------|-----------------|------------|--------------------|----------------|--------------------------|------------------------|------------------------|
| <b>31,383</b> +1,438      | Criminal Traffic         | 4,126<br>14,025 | 13%<br>45% | -3.0% ▼<br>15.7% ▲ | -127<br>+1,899 | Criminal<br>Traffic      | 2023<br>14.2%<br>40.5% | 2024<br>13.1%<br>44.7% |
| 2024                      | Civil Commitments        | 12,637<br>595   | 40%        | -2.7% ▼<br>3.7% ▲  | -355<br>+21    | Civil Commitments        | 43.4%<br>1.9%          | 44.7%<br>40.3%<br>1.9% |
|                           | GRAND TOTAL              | 31,383          | 100%       | 4.8% ▲             | +1,438         | GRAND TOTAL              | 100%                   | 100%                   |