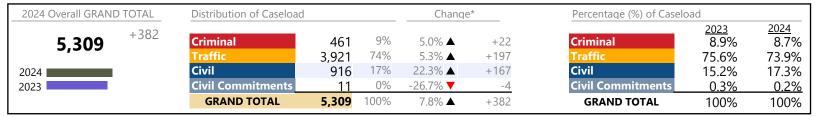

Virginia

January 2024 thru December 2024 Filings (Compared to January 2023 thru December 2023)

| 2024 Overall GRAND TOTAL             | Distribution of Caselo   | ad        |      | Chand  | ge*      | Percentage (%) of Caselo | oad           |               |
|--------------------------------------|--------------------------|-----------|------|--------|----------|--------------------------|---------------|---------------|
| <b>2,394,154</b> <sup>+139,403</sup> | Criminal                 | 313,131   | 13%  | 3.7% ▲ | +11,209  | Criminal                 | 2023<br>13.4% | 2024<br>13.1% |
| 2,55 1,15 1                          | Traffic                  | 1,368,176 | 57%  | 6.5% ▲ | +83,777  | Traffic                  | 57.0%         | 57.1%         |
| 2024                                 | Civil                    | 662,867   | 28%  | 6.9% ▲ | +42,896  | Civil                    | 27.5%         | 27.7%         |
| 2023                                 | <b>Civil Commitments</b> | 49,980    | 2%   | 3.1% ▲ | +1,521   | <b>Civil Commitments</b> | 2.1%          | 2.1%          |
|                                      | GRAND TOTAL              | 2,394,154 | 100% | 6.2% ▲ | +139,403 | GRAND TOTAL              | 100%          | 100%          |