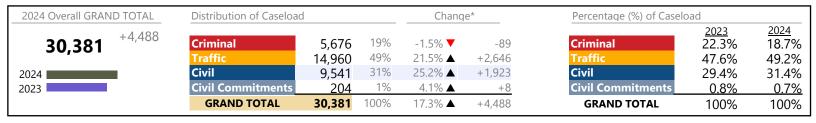

Virginia

January 2024 thru December 2024 Filings (Compared to January 2023 thru December 2023)

| 2024 Overall GRAND TOTAL             | Distribution of Caselo   | ad        |      | Chand  | ge*      | Percentage (%) of Caselo | oad           |               |
|--------------------------------------|--------------------------|-----------|------|--------|----------|--------------------------|---------------|---------------|
| <b>2,394,154</b> <sup>+139,403</sup> | Criminal                 | 313,131   | 13%  | 3.7% ▲ | +11,209  | Criminal                 | 2023<br>13.4% | 2024<br>13.1% |
| 2,55 1,15 1                          | Traffic                  | 1,368,176 | 57%  | 6.5% ▲ | +83,777  | Traffic                  | 57.0%         | 57.1%         |
| 2024                                 | Civil                    | 662,867   | 28%  | 6.9% ▲ | +42,896  | Civil                    | 27.5%         | 27.7%         |
| 2023                                 | <b>Civil Commitments</b> | 49,980    | 2%   | 3.1% ▲ | +1,521   | <b>Civil Commitments</b> | 2.1%          | 2.1%          |
|                                      | GRAND TOTAL              | 2,394,154 | 100% | 6.2% ▲ | +139,403 | GRAND TOTAL              | 100%          | 100%          |