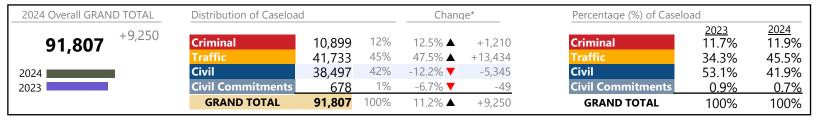

Virginia

January 2024 thru December 2024 Filings (Compared to January 2023 thru December 2023)

| 2024 Overall GRAND TOTAL             | Distribution of Caselo   | ad        |      | Chand  | ge*      | Percentage (%) of Caselo | oad           |               |
|--------------------------------------|--------------------------|-----------|------|--------|----------|--------------------------|---------------|---------------|
| <b>2,394,154</b> <sup>+139,403</sup> | Criminal                 | 313,131   | 13%  | 3.7% ▲ | +11,209  | Criminal                 | 2023<br>13.4% | 2024<br>13.1% |
| 2,55 1,15 1                          | Traffic                  | 1,368,176 | 57%  | 6.5% ▲ | +83,777  | Traffic                  | 57.0%         | 57.1%         |
| 2024                                 | Civil                    | 662,867   | 28%  | 6.9% ▲ | +42,896  | Civil                    | 27.5%         | 27.7%         |
| 2023                                 | <b>Civil Commitments</b> | 49,980    | 2%   | 3.1% ▲ | +1,521   | <b>Civil Commitments</b> | 2.1%          | 2.1%          |
|                                      | GRAND TOTAL              | 2,394,154 | 100% | 6.2% ▲ | +139,403 | GRAND TOTAL              | 100%          | 100%          |