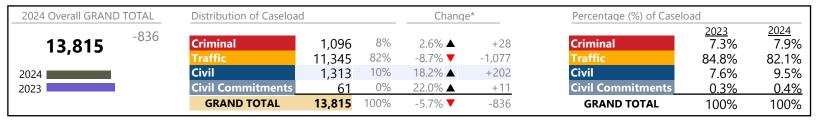

Virginia

January 2024 thru December 2024 Filings (Compared to January 2023 thru December 2023)

| 2024 Overall GRAND TOTAL             | Distribution of Caselo   | ad        |      | Chand  | ge*      | Percentage (%) of Caselo | oad           |               |
|--------------------------------------|--------------------------|-----------|------|--------|----------|--------------------------|---------------|---------------|
| <b>2,394,154</b> <sup>+139,403</sup> | Criminal                 | 313,131   | 13%  | 3.7% ▲ | +11,209  | Criminal                 | 2023<br>13.4% | 2024<br>13.1% |
| 2,55 1,15 1                          | Traffic                  | 1,368,176 | 57%  | 6.5% ▲ | +83,777  | Traffic                  | 57.0%         | 57.1%         |
| 2024                                 | Civil                    | 662,867   | 28%  | 6.9% ▲ | +42,896  | Civil                    | 27.5%         | 27.7%         |
| 2023                                 | <b>Civil Commitments</b> | 49,980    | 2%   | 3.1% ▲ | +1,521   | <b>Civil Commitments</b> | 2.1%          | 2.1%          |
|                                      | GRAND TOTAL              | 2,394,154 | 100% | 6.2% ▲ | +139,403 | GRAND TOTAL              | 100%          | 100%          |