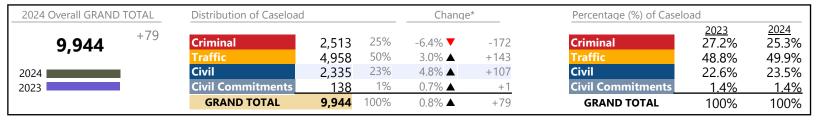

Virginia

January 2024 thru December 2024 Filings (Compared to January 2023 thru December 2023)

| 2024 Overall GRAND TOTAL             | Distribution of Caselo   | ad        |      | Chand  | ge*      | Percentage (%) of Caselo | oad           |               |
|--------------------------------------|--------------------------|-----------|------|--------|----------|--------------------------|---------------|---------------|
| <b>2,394,154</b> <sup>+139,403</sup> | Criminal                 | 313,131   | 13%  | 3.7% ▲ | +11,209  | Criminal                 | 2023<br>13.4% | 2024<br>13.1% |
| 2,55 1,15 1                          | Traffic                  | 1,368,176 | 57%  | 6.5% ▲ | +83,777  | Traffic                  | 57.0%         | 57.1%         |
| 2024                                 | Civil                    | 662,867   | 28%  | 6.9% ▲ | +42,896  | Civil                    | 27.5%         | 27.7%         |
| 2023                                 | <b>Civil Commitments</b> | 49,980    | 2%   | 3.1% ▲ | +1,521   | <b>Civil Commitments</b> | 2.1%          | 2.1%          |
|                                      | GRAND TOTAL              | 2,394,154 | 100% | 6.2% ▲ | +139,403 | GRAND TOTAL              | 100%          | 100%          |