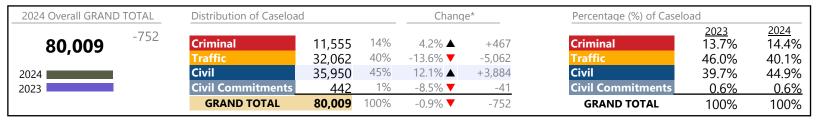

-|------|------|----------|------|---------|-----------|-----|---------|------|------|----------|------|---|
|---------|------|------|----------|------|---------|-----------|-----|---------|------|------|----------|------|---|

| Misdemeanor       | 925   | ▼        | +10.5% | +88  |
|-------------------|-------|----------|--------|------|
| Other             | 247   | <b>A</b> | -8.2%  | -22  |
| Protective Orders | 51    | <b>A</b> | +96.2% | +25  |
| GRAND TOTAL       | 5,227 | <b>A</b> | 13.2%  | +611 |

<sup>\*</sup> Compared to same time period as previous year

<sup>\*\*</sup> Case Type Categories are defined in the 2017 Virginia Judicial Workload Assessment

Chesterfield

January 2024 thru December 2024 Filings (Compared to January 2023 thru December 2023)

District: 12 FIPS: 041



| Motion   Mo   17