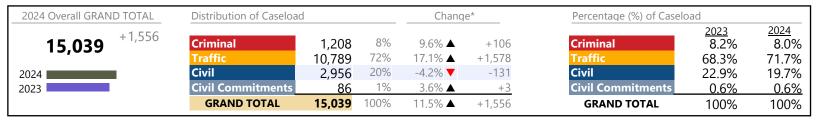

| 2024 Overall GRAND TOTAL_ | Distribution of Caseload | d               |            | Chang              | je*            | Percentage (%) of Caselo | oad                    |                        |
|---------------------------|--------------------------|-----------------|------------|--------------------|----------------|--------------------------|------------------------|------------------------|
| <b>31,383</b> +1,438      | Criminal Traffic         | 4,126<br>14,025 | 13%<br>45% | -3.0% ▼<br>15.7% ▲ | -127<br>+1,899 | Criminal<br>Traffic      | 2023<br>14.2%<br>40.5% | 2024<br>13.1%<br>44.7% |
| 2024                      | Civil Commitments        | 12,637<br>595   | 40%        | -2.7% ▼<br>3.7% ▲  | -355<br>+21    | Civil Commitments        | 43.4%<br>1.9%          | 44.7%<br>40.3%<br>1.9% |
|                           | GRAND TOTAL              | 31,383          | 100%       | 4.8% ▲             | +1,438         | GRAND TOTAL              | 100%                   | 100%                   |