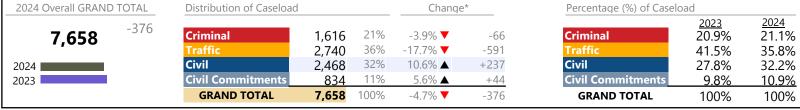

| 2024 Overall GRAND TOTAL_ | Distribution of Caseload | d               |            | Chang              | je*            | Percentage (%) of Caselo | oad                    |                        |
|---------------------------|--------------------------|-----------------|------------|--------------------|----------------|--------------------------|------------------------|------------------------|
| <b>31,383</b> +1,438      | Criminal Traffic         | 4,126<br>14,025 | 13%<br>45% | -3.0% ▼<br>15.7% ▲ | -127<br>+1,899 | Criminal<br>Traffic      | 2023<br>14.2%<br>40.5% | 2024<br>13.1%<br>44.7% |
| 2024                      | Civil Commitments        | 12,637<br>595   | 40%        | -2.7% ▼<br>3.7% ▲  | -355<br>+21    | Civil Commitments        | 43.4%<br>1.9%          | 44.7%<br>40.3%<br>1.9% |
|                           | GRAND TOTAL              | 31,383          | 100%       | 4.8% ▲             | +1,438         | GRAND TOTAL              | 100%                   | 100%                   |