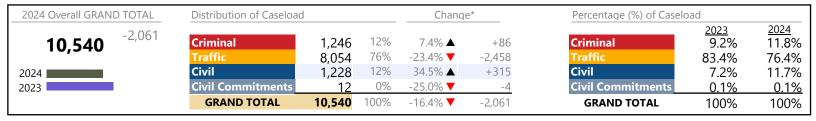

Virginia Beach

District: 2 FIPS: 810

| Division   | Case Type Description                       | Code     | Summary        | Change            | % Change        | Absolute Change     |
|------------|---------------------------------------------|----------|----------------|-------------------|-----------------|---------------------|
| Criminal   | Misdemeanor                                 | M        | 8,537          | ▼                 | -2.7%           | -241                |
| Criminai   | Felony                                      | F        | 3,704          | ▼                 | -13.7%          | -587                |
|            | Capias                                      | CA       | 878            | <b>A</b>          | +12.7%          | +99                 |
|            | Civil Violation                             | CV       | 640            | ▼                 | -0.8%           | -5                  |
|            | Show Cause                                  | SC       | 209            | ▼                 | -7.9%           | -18                 |
|            | Total                                       |          | 13,968         | ▼                 | -5.1%           | -752                |
| Traffic    | Infraction                                  | I        | 36,083         | ▼                 | -3.6%           | -1,350              |
| Haine      | Misdemeanor                                 | M        | 12,249         | ▼                 | -8.6%           | -1,157              |
|            | Capias                                      | CA       | 1,085          | ▼                 | -0.3%           | -3                  |
|            | Show Cause                                  | SC       | 439            | <b>A</b>          | +7.9%           | +32                 |
|            | Other                                       | 0        | 341            | ▼                 | -11.9%          | -46                 |
|            | Civil Violation                             | CV       | 23             | ▼                 | -91.9%          | -261                |
|            | Restricted Operators License                | RL       | 4              | ▼                 | -66.7%          | -8                  |
|            | Total                                       |          | 50,224         | ▼                 | -5.3%           | -2,793              |
| Civil      | Garnishment                                 | GA       | 22,313         | <b>A</b>          | +11.6%          | +2,326              |
| CIVII      | Warrant in Debt                             | WD       | 17,383         | <b>A</b>          | +18.4%          | +2,698              |
|            | Unlawful Detainer                           | UD       | 9,119          | ▼                 | -23.5%          | -2,807              |
|            | Motion for Judgment                         | MJ       | 2,065          | ▼                 | -11.1%          | -257                |
|            | Abstract                                    | AJ       | 1,299          | <b>A</b>          | +19.0%          | +207                |
|            | Admin License                               | AL       | 1,134          | ▼                 | -18.6%          | -259                |
|            | Other                                       | ОТ       | 831            | ▼                 | -15.5%          | -152                |
|            | Show Cause                                  | SC       | 827            | <b>V</b>          | -2.1%           | -18                 |
|            | Preliminary Protective Order                | PP       | 705            |                   | -0.8%           | -6                  |
|            | Protective Order                            | PO       | 608            | ▼                 | -1.3%           | -8                  |
|            | Interrogatory                               | IN       | 500            | ▼                 | -4.9%           | -26                 |
|            | Bond Forfeiture                             | BF       | 464            |                   | -3.1%           | -15                 |
|            | Detinue                                     | DT       | 412            |                   | -20.5%          | -106                |
|            | Impoundment                                 | IM       | 108            | <b>V</b>          | -25.5%          | -37                 |
|            | Tenants Assertion                           | TA       | 97             |                   | +9.0%           | +8                  |
|            | Counter Claim                               | CC       | 54             | <b>▼</b>          | -11.5%          | -7                  |
|            | Overweight                                  | OC       | 49             | <u> </u>          | +14.0%          | +6                  |
|            | Capias                                      | CA       | 15             |                   | -34.8%          | -8                  |
|            | Petition-Restore Arms                       | PR       | 12             |                   | -7.7%           | -1                  |
|            | Third Party Claim                           | TH       | 5              | <b>V</b>          | -16.7%          | -1                  |
|            | Cross Claim                                 | CR       | 3              | <u> </u>          | +200.0%         | +2                  |
|            | Mechanic's Lien                             | ML       | 2              | ♦                 | -               | +2                  |
|            | Restricted Operators License                | RL<br>BT | 2              | ▼                 | -100.0%         | -                   |
|            | Petition to Require Blood Test  Total       | DI       | 58, <b>007</b> |                   | 2.7%            | -2<br><b>+1,539</b> |
| · · ·      | Mental Commitment                           |          | •              | <del>_</del>      |                 |                     |
| Civil      | Tanananana Datantian Ondan                  | MC<br>TD | 1,110          | <b>*</b>          | -5.4%           | -63<br>-160         |
| ommitments | Temporary Detention Order                   |          | 471            | <b>V</b>          | -25.4%<br>+1.7% |                     |
|            | Other<br>Emergency Custody Order            | OT<br>EC | 118            | <b>*</b>          | -38.3%          | +2<br>-46           |
|            | Petition                                    | PT       | 74<br>11       | <b>*</b>          | -30.3%          | +11                 |
|            | Medical Emergency Temporary Detention Order | MT       | 11             | $\Leftrightarrow$ | -               | +                   |
|            | Total                                       | IVI I    | 1,785          | ▼                 | -12.5%          | -256                |
|            |                                             |          |                |                   | :               |                     |
|            | GRAND TOTAL                                 |          | 123,984        | ▼                 | -1.8%           | -2,262              |

<sup>\*</sup> Compared to same time period as previous year

<sup>\*\*</sup> Case Type Categories are defined in the 2017 Virginia Judicial Workload Assessment

January 2024 thru December 2024 Filings (Compared to January 2023 thru December 2023)

**Virginia Beach**District: 2 FIPS: 810

| Filings by Major Case Category** |         |          |          |                        |
|----------------------------------|---------|----------|----------|------------------------|
| Category                         | Summary | Change   | % Change | <b>Absolute Change</b> |
| Felony                           | 3,704   | ▼        | -13.7%   | -587                   |
| Garnishment                      | 22,813  | <b>A</b> | +11.2%   | +2,300                 |
| General Civil                    | 19,924  | <b>A</b> | +13.3%   | +2,333                 |
| Infraction/Civil Violation       | 37,136  | ▼        | -4.3%    | -1,656                 |
| Involuntary Civil Commitments    | 129     | <b>A</b> | +11.2%   | +13                    |
| Landlord /Tenant                 | 9,216   | ▼        | -23.3%   | -2,799                 |
| Misdemeanor                      | 20,792  | ▼        | -6.3%    | -1,406                 |
| Other                            | 8,957   | ▼        | -4.7%    | -446                   |
| Protective Orders                | 1,313   | ▼        | -1.1%    | -14                    |
| GRAND TOTAL                      | 123,984 | ▼        | -1.8%    | -2,262                 |