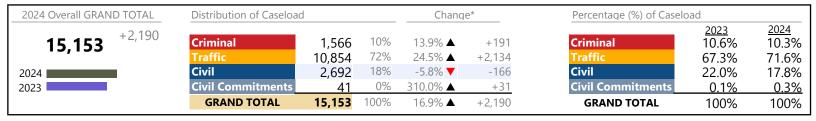

ry Civil Commitments    | 47      | <b>A</b> | +6.8%    | +3              |
| Landlord /Tenant                 | 922     | <b>A</b> | +7.7%    | +66             |
| Misdemeanor                      | 2,409   | ▼        | -15.3%   | -434            |
| Other                            | 1,019   | <b>A</b> | +3.0%    | +30             |
| Protective Orders                | 131     |          | +23.6%   | +25             |
| GRAND TOTAL                      | 15,937  | ▼        | -8.0%    | -1,391          |

<sup>\*</sup> Compared to same time period as previous year

<sup>\*\*</sup> Case Type Categories are defined in the 2017 Virginia Judicial Workload Assessment

January 2024 thru December 2024 Filings (Compared to January 2023 thru December 2023)

**Prince George**District: 6 FIPS: 149



| D1 1.1.     | Control Description              | <u> </u> |         |                   | 04.77            |                 |
|-------------|----------------------------------|----------|---------|-------------------|------------------|-----------------|
| Division    | Case Type Description            | Code     | Summary | Change            | % Change         | Absolute Change |
| Criminal    | Misdemeanor                      | M        | 889     | _                 | +27.0%           | +189            |
|             | Felony                           | F<br>CA  | 428     | <b>*</b>          | -8.0%<br>-3.4%   | -37<br>-5       |
|             | Capias<br>Show Cause             | SC       | 142     | · ·               | -3.4%<br>+21.7%  | -5<br>+10       |
|             | Civil Vi