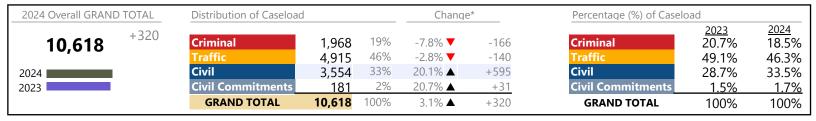

| 2024 Overall GRAND TOTAL_ | Distribution of Caseload | d               |            | Chang              | je*            | Percentage (%) of Caselo | oad                    |                        |
|---------------------------|--------------------------|-----------------|------------|--------------------|----------------|--------------------------|------------------------|------------------------|
| <b>31,383</b> +1,438      | Criminal Traffic         | 4,126<br>14,025 | 13%<br>45% | -3.0% ▼<br>15.7% ▲ | -127<br>+1,899 | Criminal<br>Traffic      | 2023<br>14.2%<br>40.5% | 2024<br>13.1%<br>44.7% |
| 2024                      | Civil Commitments        | 12,637<br>595   | 40%        | -2.7% ▼<br>3.7% ▲  | -355<br>+21    | Civil Commitments        | 43.4%<br>1.9%          | 44.7%<br>40.3%<br>1.9% |
|                           | GRAND TOTAL              | 31,383          | 100%       | 4.8% ▲             | +1,438         | GRAND TOTAL              | 100%                   | 100%                   |