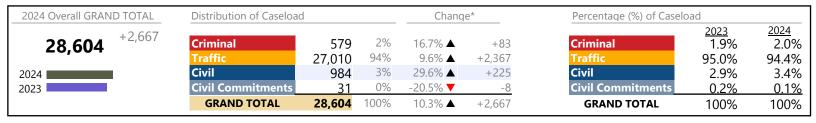

2024 Overall GRAND TOTAL Distribution of Caseload Change\* Percentage (%) of Caseload 2023 12.8% 2024 +2,918 6,284 12% -2.4% **T** Criminal 11.8% 53,106 Criminal -156 36% 35.7% 18,959 19.0% ▲ +3,031 31.7% Civil Civil 26,726 50% 0.1% +24 53.2% 50.3% 2024 **Civil Commitments** 2% 2023 1,137 1.7% ▲ +19 **Civil Commitments** 2.2% 2.1% **GRAND TOTAL** 100% +2,918 53,106 5.8% ▲ **GRAND TOTAL** 100% 100%

|                                  | Summary | Change   | % Change | Absolute Change |
|----------------------------------|---------|----------|----------|-----------------|
| GRAND TOTAL                      | 53,106  | <b>A</b> | 5.8%     | +2,918          |
|                                  |         |          |          |                 |
| Filings by Major Case Category** |         |          |          |                 |
| Category                         | Summary | Change   | % Change | Absolute Change |
| Felony                           | 2,434   | ▼        | -13.7%   | -387            |
| Garnishment                      | 9,055   | <b>A</b> | -3.5%    | -324            |
| General Civil                    | 11,095  | ▼        | +14.9%   | +1,435          |
| Infraction/Civil Violation       | 13,811  | <b>A</b> | +25.0%   | +2,762          |
| Involuntary Civil Commitments    | 26      | <b>A</b> | +160.0%  | +16             |
| Landlord /Tenant                 | 3,749   | ▼        | -15.1%   | -668            |
| Misdemeanor                      | 8,234   | <b>A</b> | +2.1%    | +167            |
| Other                            | 3,922   | <b>A</b> | -3.7%    | -150            |
| Protective Orders                | 780     | <b>A</b> | +9.4%    | +67             |
| GRAND TOTAL                      | 53,106  | <b>A</b> | 5.8%     | +2,918          |