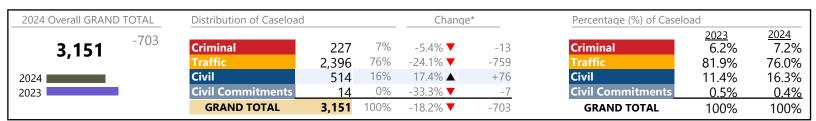

2024 Overall GRAND TOTAL Distribution of Caseload Change\* Percentage (%) of Caseload 2023 12.8% 2024 +2,918 6,284 12% -2.4% **T** Criminal 11.8% 53,106 Criminal -156 36% 35.7% 18,959 19.0% ▲ +3,031 31.7% Civil Civil 26,726 50% 0.1% +24 53.2% 50.3% 2024 **Civil Commitments** 2% 2023 1,137 1.7% ▲ +19 **Civil Commitments** 2.2% 2.1% **GRAND TOTAL** 100% +2,918 53,106 5.8% ▲ **GRAND TOTAL** 100% 100%