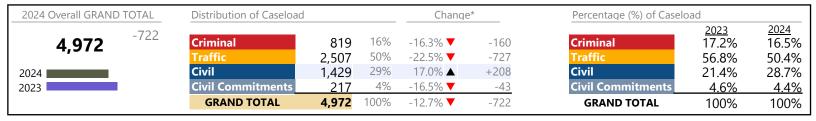

Virginia

January 2024 thru December 2024 Filings (Compared to January 2023 thru December 2023)

| 2024 Overall GRAND TOTAL             | Distribution of Caselo   | ad        |      | Chand  | ge*      | Percentage (%) of Caselo | oad           |               |
|--------------------------------------|--------------------------|-----------|------|--------|----------|--------------------------|---------------|---------------|
| <b>2,394,154</b> <sup>+139,403</sup> | Criminal                 | 313,131   | 13%  | 3.7% ▲ | +11,209  | Criminal                 | 2023<br>13.4% | 2024<br>13.1% |
| 2,55 1,15 1                          | Traffic                  | 1,368,176 | 57%  | 6.5% ▲ | +83,777  | Traffic                  | 57.0%         | 57.1%         |
| 2024                                 | Civil                    | 662,867   | 28%  | 6.9% ▲ | +42,896  | Civil                    | 27.5%         | 27.7%         |
| 2023                                 | <b>Civil Commitments</b> | 49,980    | 2%   | 3.1% ▲ | +1,521   | <b>Civil Commitments</b> | 2.1%          | 2.1%          |
|                                      | GRAND TOTAL              | 2,394,154 | 100% | 6.2% ▲ | +139,403 | GRAND TOTAL              | 100%          | 100%          |