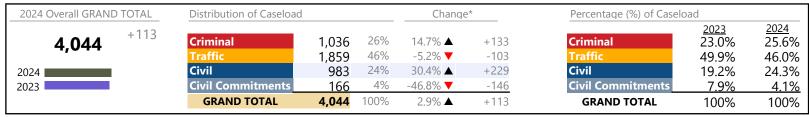

| 2024 Overall GRAND TOTAL_ | Distribution of Caseload | d               |            | Chang              | je*            | Percentage (%) of Caselo | oad                    |                        |
|---------------------------|--------------------------|-----------------|------------|--------------------|----------------|--------------------------|------------------------|------------------------|
| <b>31,383</b> +1,438      | Criminal Traffic         | 4,126<br>14,025 | 13%<br>45% | -3.0% ▼<br>15.7% ▲ | -127<br>+1,899 | Criminal<br>Traffic      | 2023<br>14.2%<br>40.5% | 2024<br>13.1%<br>44.7% |
| 2024                      | Civil Commitments        | 12,637<br>595   | 40%        | -2.7% ▼<br>3.7% ▲  | -355<br>+21    | Civil Commitments        | 43.4%<br>1.9%          | 44.7%<br>40.3%<br>1.9% |
|                           | GRAND TOTAL              | 31,383          | 100%       | 4.8% ▲             | +1,438         | GRAND TOTAL              | 100%                   | 100%                   |