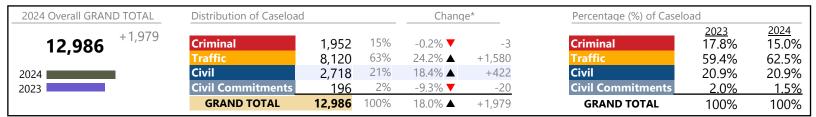

2024 Overall GRAND TOTAL Distribution of Caseload Change\* Percentage (%) of Caseload 2023 12.8% 2024 +2,918 6,284 12% -2.4% **T** Criminal 11.8% 53,106 Criminal -156 36% 35.7% 18,959 19.0% ▲ +3,031 31.7% Civil Civil 26,726 50% 0.1% +24 53.2% 50.3% 2024 **Civil Commitments** 2% 2023 1,137 1.7% ▲ +19 **Civil Commitments** 2.2% 2.1% **GRAND TOTAL** 100% +2,918 53,106 5.8% ▲ **GRAND TOTAL** 100% 100%