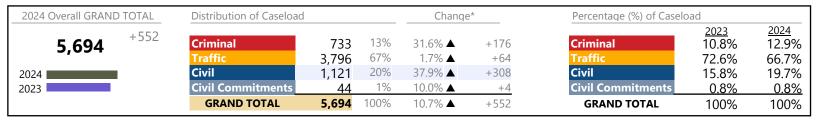

ion/Civil Violation       | 11,448  | <b>A</b> | +22.5%   | +2,102          |
| Landlord /Tenant                 | 1,289   | <b>A</b> | +10.1%   | +118            |
| Misdemeanor                      | 6,685   | <b>A</b> | +11.3%   | +679            |
| Other                            | 2,307   | <b>A</b> | +7.0%    | +151            |
| Protective Orders                | 205     | <b>A</b> | +7.3%    | +14             |
| GRAND TOTAL                      | 30,381  | <b>A</b> | 17.3%    | +4,488          |

<sup>\*</sup> Compared to same time period as previous year

<sup>\*\*</sup> Case Type Categories are defined in the 2017 Virginia Judicial Workload Assessment

Westmoreland

January 2024 thru December 2024 Filings (Compared to January 2023 thru December 2023)

District: 15 FIPS: 193



## Filings by Division & Code

| Division   | Case Type Description        | Code | Summary | Change            | % Change | Absolute Change |
|------------|------------------------------|------|---------|-------------------|----------|-----------------|
| Criminal   | Misdemeanor                  | M    | 551     | <b>A</b>          | +42.7%   | +165            |
| Criminai   | Felony                       | F    | 139     | <b>A</b>          | +15.8%   | +19             |
|            | Capias                       | CA   | 26      | <b>A</b>          | +4.0%    | + 1             |
|            | Show Cause                   | SC   | 9       | ▼                 | -18.2%   | -2              |
|            | Civil Violation              | CV   | 8       | ▼                 | -46.7%   | -