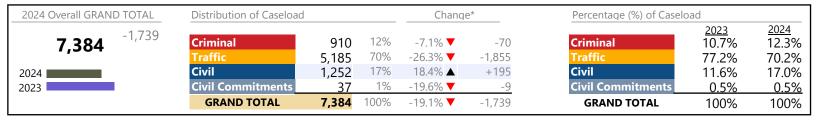

| 2024 Overall GRAND TOTAL_ | Distribution of Caseload | d               |            | Chang              | je*            | Percentage (%) of Caselo | oad                    |                        |
|---------------------------|--------------------------|-----------------|------------|--------------------|----------------|--------------------------|------------------------|------------------------|
| <b>31,383</b> +1,438      | Criminal Traffic         | 4,126<br>14,025 | 13%<br>45% | -3.0% ▼<br>15.7% ▲ | -127<br>+1,899 | Criminal<br>Traffic      | 2023<br>14.2%<br>40.5% | 2024<br>13.1%<br>44.7% |
| 2024                      | Civil Commitments        | 12,637<br>595   | 40%        | -2.7% ▼<br>3.7% ▲  | -355<br>+21    | Civil Commitments        | 43.4%<br>1.9%          | 44.7%<br>40.3%<br>1.9% |
|                           | GRAND TOTAL              | 31,383          | 100%       | 4.8% ▲             | +1,438         | GRAND TOTAL              | 100%                   | 100%                   |