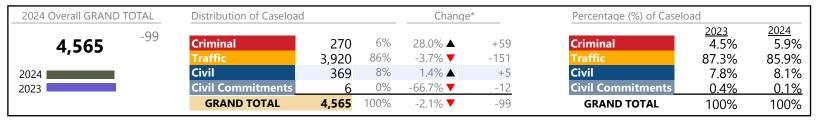

January 2023 thru D | ecember 2023) |          | District: 16 | FIPS: 109 |
|--------------------------------------------------------------------------|---------------|----------|--------------|-----------|
| Protective Orders                                                        | 56            | <b>A</b> | +19.1%       | +9        |

| Protective Orders | 56    | <b>A</b> | +19.1% | +9   |
|-------------------|-------|----------|--------|------|
| GRAND TOTAL       | 7,443 | <b>A</b> | 7.7%   | +531 |

Louisa

<sup>\*</sup> Compared to same time period as previous year

<sup>\*\*</sup> Case Type Categories are defined in the 2017 Virginia Judicial Workload Assessment

Madison

January 2024 thru December 2024 Filings (Compared to January 2023 thru December 2023)

District: 16 FIPS: 113



#### Filings by Division & Code

| Tillings by Divisio | in a code                    |      |         |          |          |                 |
|---------------------|------------------------------|------|---------|----------|----------|-----------------|
| Division            | Case Type Description        | Code | Summary | Change   | % Change | Absolute Change |
| Criminal            | Misdemeanor                  | M    | 146     | <b>A</b> | +24.8%   | +29             |
| Criminai            | Felony                       | F    | 65      | <b>A</b> | +51.2%   | +22             |
|                     | Civil Violation              | CV   | 25      | <b>A</b> | +177.8%  | +16             |
|                     | Show Cause                   | SC   | 21      | ▼        | -4.5%    |