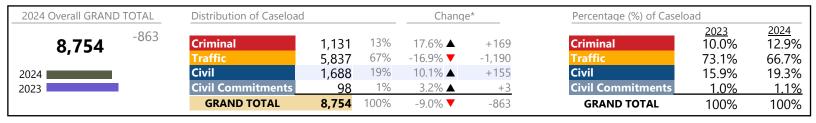

Virginia

January 2024 thru December 2024 Filings (Compared to January 2023 thru December 2023)

| 2024 Overall GRAND TOTAL             | Distribution of Caselo   | ad        |      | Chand  | ge*      | Percentage (%) of Caselo | oad           |               |
|--------------------------------------|--------------------------|-----------|------|--------|----------|--------------------------|---------------|---------------|
| <b>2,394,154</b> <sup>+139,403</sup> | Criminal                 | 313,131   | 13%  | 3.7% ▲ | +11,209  | Criminal                 | 2023<br>13.4% | 2024<br>13.1% |
| 2,55 1,15 1                          | Traffic                  | 1,368,176 | 57%  | 6.5% ▲ | +83,777  | Traffic                  | 57.0%         | 57.1%         |
| 2024                                 | Civil                    | 662,867   | 28%  | 6.9% ▲ | +42,896  | Civil                    | 27.5%         | 27.7%         |
| 2023                                 | <b>Civil Commitments</b> | 49,980    | 2%   | 3.1% ▲ | +1,521   | <b>Civil Commitments</b> | 2.1%          | 2.1%          |
|                                      | GRAND TOTAL              | 2,394,154 | 100% | 6.2% ▲ | +139,403 | GRAND TOTAL              | 100%          | 100%          |