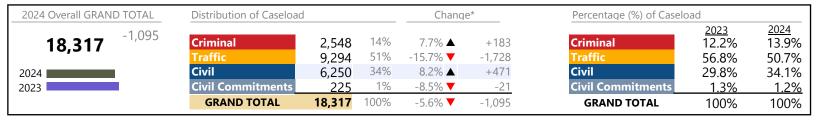

2024 Overall GRAND TOTAL Distribution of Caseload Change\* Percentage (%) of Caseload 2023 12.8% 2024 +2,918 6,284 12% -2.4% **T** Criminal 11.8% 53,106 Criminal -156 36% 35.7% 18,959 19.0% ▲ +3,031 31.7% Civil Civil 26,726 50% 0.1% +24 53.2% 50.3% 2024 **Civil Commitments** 2% 2023 1,137 1.7% ▲ +19 **Civil Commitments** 2.2% 2.1% **GRAND TOTAL** 100% +2,918 53,106 5.8% ▲ **GRAND TOTAL** 100% 100%