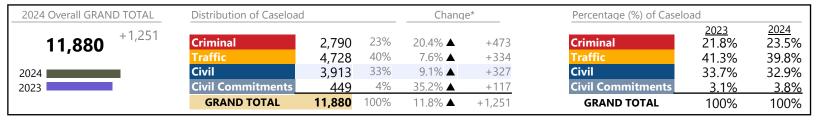

2024 Overall GRAND TOTAL Distribution of Caseload Change\* Percentage (%) of Caseload 2023 12.8% 2024 +2,918 6,284 12% -2.4% **T** Criminal 11.8% 53,106 Criminal -156 36% 35.7% 18,959 19.0% ▲ +3,031 31.7% Civil Civil 26,726 50% 0.1% +24 53.2% 50.3% 2024 **Civil Commitments** 2% 2023 1,137 1.7% ▲ +19 **Civil Commitments** 2.2% 2.1% **GRAND TOTAL** 100% +2,918 53,106 5.8% ▲ **GRAND TOTAL** 100% 100%