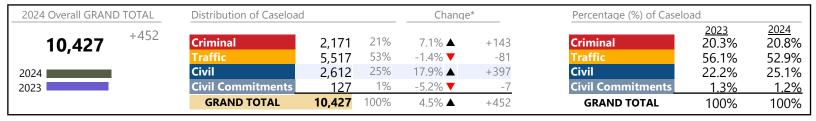

|
| General Civil                    | 1,010   | <b>A</b> | +21.0%   | +175            |
| Infraction/Civil Violation       | 8,034   | <b>A</b> | +21.8%   | +1,437          |
| Landlord /Tenant                 | 185     | <b>A</b> | -3.1%    | -6              |
| Misdemeanor                      | 2,830   | <b>A</b> | -0.2%    | -7              |
| Other                            | 611     | <b>_</b> | -11.4%   | -79             |
| Protective Orders                | 43      | ▼        | -27.1%   | -16             |
| GRAND TOTAL                      | 13,695  | <b>A</b> | 12.1%    | +1,475          |

<sup>\*</sup> Compared to same time period as previous year

Warren

January 2024 thru December 2024 Filings (Compared to January 2023 thru December 2023)

District: 26 FIPS: 187



#### Filings by Division & Code

| Change  A  V  V  A  V                 | % Change<br>+15.9%<br>+2.7%<br>-9.5%<br>-8.2%<br>-19.5%<br>-100.0%<br>7.1% | +174<br>+14<br>-16<br>-13<br>-15<br>-1<br>+143 |
|---------------------------------------|----------------------------------------------------------------------------|------------------------------------------------|
| * * * * * * * * * * * * * * * * * * * | +2.7%<br>-9.5%<br>-8.2%<br>-19.5%<br>-100.0%<br><b>7.1%</b>                | +14<br>-16<br>-13<br>-15<br>-1                 |
| * * * * * * * * * * * * * * * * * * * | -9.5%<br>-8.2%<br>-19.5%<br>-100.0%<br><b>7.1%</b>                         | -16<br>-13<br>-15<br>-1                        |
| ¥                                     | -8.2%<br>-19.5%<br>-100.0%<br><b>7.1%</b>