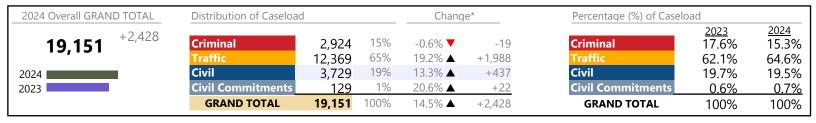

| 2024 Overall GRAND TOTAL_ | Distribution of Caseload | d               |            | Chang              | je*            | Percentage (%) of Caselo | oad                    |                        |
|---------------------------|--------------------------|-----------------|------------|--------------------|----------------|--------------------------|------------------------|------------------------|
| <b>31,383</b> +1,438      | Criminal Traffic         | 4,126<br>14,025 | 13%<br>45% | -3.0% ▼<br>15.7% ▲ | -127<br>+1,899 | Criminal<br>Traffic      | 2023<br>14.2%<br>40.5% | 2024<br>13.1%<br>44.7% |
| 2024                      | Civil Commitments        | 12,637<br>595   | 40%        | -2.7% ▼<br>3.7% ▲  | -355<br>+21    | Civil Commitments        | 43.4%<br>1.9%          | 44.7%<br>40.3%<br>1.9% |
|                           | GRAND TOTAL              | 31,383          | 100%       | 4.8% ▲             | +1,438         | GRAND TOTAL              | 100%                   | 100%                   |