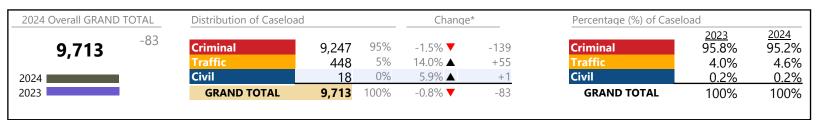

| 10,707  | ▼        | -5.7%    | -646            |
| General Civil         | 9,002   | ▼        | +22.7%   | +1,666          |
| Landlord /Tenant      | 9,660   | <b>A</b> | -3.2%    | -317            |
| Misdemeanor           | 0       | ▼        | -100.0%  | -1              |
| New to Workload Study | 1       | <b>A</b> | -        | +1              |
| Other                 | 2,677   | <b>A</b> | -3.2%    | -88             |
| Protective Orders     | 839     | <b>A</b> | +12.5%   | +93             |
| GRAND TOTAL           | 32,886  | <b>A</b> | 2.2%     | +708            |

<sup>\*</sup> Compared to same time period as previous year

<sup>\*\*</sup> Case Type Categories are defined in the 2017 Virginia Judicial Workload Assessment

Newport News-Criminal

District: 7 FIPS: 701



#### Filings by Division & Code

| Division | Case Type Description        | Code | Summary | Change   | % Change | Absolute Change |
|----------|------------------------------|------|---------|----------|----------|-----------------|
| Criminal | Misdemeanor                  | M    | 6,296   | <b>A</b> | +3.8%    | +231            |
| Criminal | Felony                       | F    | 2,526   | ▼        | -11.2%   | -320            |
|          | Show Cause                   | SC   | 153     | ▼        | -1.3%    | -2              |
|          | Civil Violation              | CV   | 142     | ▼        | -13.9%   | -23             |
|          | Capias                       | CA   | 130     | ▼        | -9.7%    | -14             |
|          | Motion                       | MO   | 0