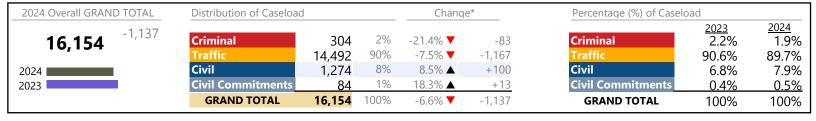

| 2024 Overall GRAND TOTAL_ | Distribution of Caseload | d               |            | Chang              | je*            | Percentage (%) of Caselo | oad                    |                        |
|---------------------------|--------------------------|-----------------|------------|--------------------|----------------|--------------------------|------------------------|------------------------|
| <b>31,383</b> +1,438      | Criminal Traffic         | 4,126<br>14,025 | 13%<br>45% | -3.0% ▼<br>15.7% ▲ | -127<br>+1,899 | Criminal<br>Traffic      | 2023<br>14.2%<br>40.5% | 2024<br>13.1%<br>44.7% |
| 2024                      | Civil Commitments        | 12,637<br>595   | 40%        | -2.7% ▼<br>3.7% ▲  | -355<br>+21    | Civil Commitments        | 43.4%<br>1.9%          | 44.7%<br>40.3%<br>1.9% |
|                           | GRAND TOTAL              | 31,383          | 100%       | 4.8% ▲             | +1,438         | GRAND TOTAL              | 100%                   | 100%                   |