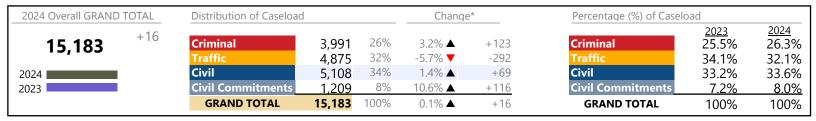

| Category                      | Summary   | Change   | % Change | Absolute Change |
|-------------------------------|-----------|----------|----------|-----------------|
| Felony                        | 86,162    | <b>A</b> | -1.5%    | -1,325          |
| Garnishment                   | 179,749   | <b>A</b> | +0.7%    | +1,252          |
| General Civil                 | 282,293   | <b>A</b> | +24.0%   | +54,628         |
| Infraction/Civil Violation    | 1,100,059 | ▼        | +6.9%    | +71,319         |
| Involuntary Civil Commitments | 4,533     | <b>A</b> | +15.9%   | +623            |
| Landlord /Tenant              | 125,330   | ▼        | -8.5%    | -11,693         |
| Misdemeanor                   | 440,498   | ▼        | +5.4%    | +22,554         |
| New to Workload Study         | 3         | <b>A</b> | +50.0%   | +1              |
| Other                         | 153,517   | <b>A</b> | +0.9%    | +1,338          |
| Protective Orders             | 22,010    | <b>A</b> | +3.3%    | +706            |
| GRAND TOTAL                   | 2,394,154 | <b>A</b> | 6.2%     | +139,403        |