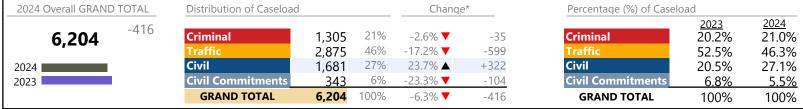

|
| Other                         | 401     | <b>A</b> | +4.4%    | +17                    |

<sup>\*</sup> Compared to same time period as previous year

<sup>\*\*</sup> Case Type Categories are defined in the 2017 Virginia Judicial Workload Assessment

**Dickenson**District: 29 FIPS: 051

January 2024 thru December 2024 Filings (Compared to January 2023 thru December 2023)

 Protective Orders
 41
 ▼ -19.6%
 -10.6%

 GRAND TOTAL
 2,294
 ▼ -14.1%
 -376

<sup>\*</sup> Compared to same time period as previous year

<sup>\*\*</sup> Case Type Categories are defined in the 2017 Virginia Judicial Workload Assessment

January 2024 thru December 2024 Filings (Compared to January 2023 thru December 2023)

Russell
29 FIPS: 167

District: 29 FIPS: 167

ge (%) of Caseload

2023 2024



#### Filings by Division & Code

| Division    | Case Type Description        | Code | Summary | Change   | % Change | Absolute Change |
|-------------|------------------------------|------|---------|----------|----------|-----------------|
| Criminal    | Misdemeanor                  | M    | 620     | <b>A</b> | +11.5%   | +64             |
| Criminal    | Felony                       | F    | 282     | ▼        | -25.4%   | -96             |
|             | Show Cause                   | SC   | 269     | ▼        | -1.8%    | -5              |
|             | Capias                       | CA   | 109     | ▼        | -8.4%    | -10             |
|             | Civil Violation              | CV   | 25      | <b>A</b> | +92.3%   | +12             |
|             | Total