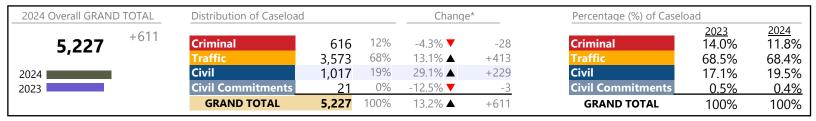

| 2024 Overall GRAND TOTAL_ | Distribution of Caseload | d               |            | Chang              | je*            | Percentage (%) of Caselo | oad                    |                        |
|---------------------------|--------------------------|-----------------|------------|--------------------|----------------|--------------------------|------------------------|------------------------|
| <b>31,383</b> +1,438      | Criminal Traffic         | 4,126<br>14,025 | 13%<br>45% | -3.0% ▼<br>15.7% ▲ | -127<br>+1,899 | Criminal<br>Traffic      | 2023<br>14.2%<br>40.5% | 2024<br>13.1%<br>44.7% |
| 2024                      | Civil Commitments        | 12,637<br>595   | 40%        | -2.7% ▼<br>3.7% ▲  | -355<br>+21    | Civil Commitments        | 43.4%<br>1.9%          | 44.7%<br>40.3%<br>1.9% |
|                           | GRAND TOTAL              | 31,383          | 100%       | 4.8% ▲             | +1,438         | GRAND TOTAL              | 100%                   | 100%                   |