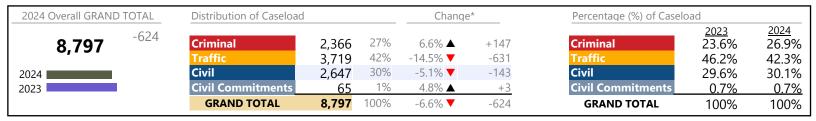

2024 Overall GRAND TOTAL Distribution of Caseload Change\* Percentage (%) of Caseload 2023 12.8% 2024 +2,918 6,284 12% -2.4% **T** Criminal 11.8% 53,106 Criminal -156 36% 35.7% 18,959 19.0% ▲ +3,031 31.7% Civil Civil 26,726 50% 0.1% +24 53.2% 50.3% 2024 **Civil Commitments** 2% 2023 1,137 1.7% ▲ +19 **Civil Commitments** 2.2% 2.1% **GRAND TOTAL** 100% +2,918 53,106 5.8% ▲ **GRAND TOTAL** 100% 100%