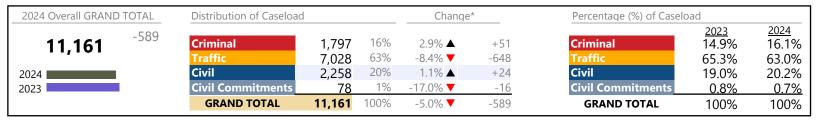

2024 Overall GRAND TOTAL Distribution of Caseload Change\* Percentage (%) of Caseload 2023 12.8% 2024 +2,918 6,284 12% -2.4% **T** Criminal 11.8% 53,106 Criminal -156 36% 35.7% 18,959 19.0% ▲ +3,031 31.7% Civil Civil 26,726 50% 0.1% +24 53.2% 50.3% 2024 **Civil Commitments** 2% 2023 1,137 1.7% ▲ +19 **Civil Commitments** 2.2% 2.1% **GRAND TOTAL** 100% +2,918 53,106 5.8% ▲ **GRAND TOTAL** 100% 100%