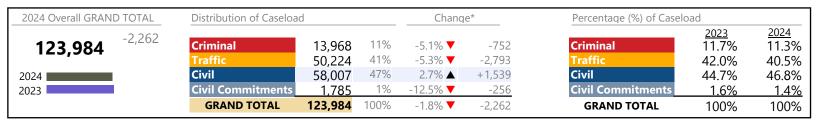

Virginia Beach

District: 2 FIPS: 810

| Division   | Case Type Description                       | Code     | Summary        | Change            | % Change        | Absolute Change     |
|------------|---------------------------------------------|----------|----------------|-------------------|-----------------|---------------------|
| Criminal   | Misdemeanor                                 | M        | 8,537          | ▼                 | -2.7%           | -241                |
| Criminai   | Felony                                      | F        | 3,704          | ▼                 | -13.7%          | -587                |
|            | Capias                                      | CA       | 878            | <b>A</b>          | +12.7%          | +99                 |
|            | Civil Violation                             | CV       | 640            | ▼                 | -0.8%           | -5                  |
|            | Show Cause                                  | SC       | 209            | ▼                 | -7.9%           | -18                 |
|            | Total                                       |          | 13,968         | ▼                 | -5.1%           | -752                |
| Traffic    | Infraction                                  | I        | 36,083         | ▼                 | -3.6%           | -1,350              |
| Haine      | Misdemeanor                                 | M        | 12,249         | ▼                 | -8.6%           | -1,157              |
|            | Capias                                      | CA       | 1,085          | ▼                 | -0.3%           | -3                  |
|            | Show Cause                                  | SC       | 439            | <b>A</b>          | +7.9%           | +32                 |
|            | Other                                       | 0        | 341            | ▼                 | -11.9%          | -46                 |
|            | Civil Violation                             | CV       | 23             | ▼                 | -91.9%          | -261                |
|            | Restricted Operators License                | RL       | 4              | ▼                 | -66.7%          | -8                  |
|            | Total                                       |          | 50,224         | ▼                 | -5.3%           | -2,793              |
| Civil      | Garnishment                                 | GA       | 22,313         | <b>A</b>          | +11.6%          | +2,326              |
| CIVII      | Warrant in Debt                             | WD       | 17,383         | <b>A</b>          | +18.4%          | +2,698              |
|            | Unlawful Detainer                           | UD       | 9,119          | ▼                 | -23.5%          | -2,807              |
|            | Motion for Judgment                         | MJ       | 2,065          | ▼                 | -11.1%          | -257                |
|            | Abstract                                    | AJ       | 1,299          | <b>A</b>          | +19.0%          | +207                |
|            | Admin License                               | AL       | 1,134          | ▼                 | -18.6%          | -259                |
|            | Other                                       | ОТ       | 831            | ▼                 | -15.5%          | -152                |
|            | Show Cause                                  | SC       | 827            | <b>V</b>          | -2.1%           | -18                 |
|            | Preliminary Protective Order                | PP       | 705            |                   | -0.8%           | -6                  |
|            | Protective Order                            | PO       | 608            | ▼                 | -1.3%           | -8                  |
|            | Interrogatory                               | IN       | 500            | ▼                 | -4.9%           | -26                 |
|            | Bond Forfeiture                             | BF       | 464            |                   | -3.1%           | -15                 |
|            | Detinue                                     | DT       | 412            |                   | -20.5%          | -106                |
|            | Impoundment                                 | IM       | 108            | <b>V</b>          | -25.5%          | -37                 |
|            | Tenants Assertion                           | TA       | 97             |                   | +9.0%           | +8                  |
|            | Counter Claim                               | CC       | 54             | <b>▼</b>          | -11.5%          | -7                  |
|            | Overweight                                  | OC       | 49             | <u> </u>          | +14.0%          | +6                  |
|            | Capias                                      | CA       | 15             |                   | -34.8%          | -8                  |
|            | Petition-Restore Arms                       | PR       | 12             |                   | -7.7%           | -1                  |
|            | Third Party Claim                           | TH       | 5              | <b>V</b>          | -16.7%          | -1                  |
|            | Cross Claim                                 | CR       | 3              | <u> </u>          | +200.0%         | +2                  |
|            | Mechanic's Lien                             | ML       | 2              | ♦                 | -               | +2                  |
|            | Restricted Operators License                | RL<br>BT | 2              | ▼                 | -100.0%         | -                   |
|            | Petition to Require Blood Test  Total       | DI       | 58, <b>007</b> |                   | 2.7%            | -2<br><b>+1,539</b> |
| · · ·      | Mental Commitment                           |          | •              | <del>_</del>      |                 |                     |
| Civil      | Tanananana Datantian Ondan                  | MC<br>TD | 1,110          | <b>*</b>          | -5.4%           | -63<br>-160         |
| ommitments | Temporary Detention Order                   |          | 471            | <b>V</b>          | -25.4%<br>+1.7% |                     |
|            | Other<br>Emergency Custody Order            | OT<br>EC | 118            | <b>*</b>          | -38.3%          | +2<br>-46           |
|            | Petition                                    | PT       | 74<br>11       | <b>*</b>          | -30.3%          | +11                 |
|            | Medical Emergency Temporary Detention Order | MT       | 11             | $\Leftrightarrow$ | -               | +                   |
|            | Total                                       | IVI I    | 1,785          | ▼                 | -12.5%          | -256                |
|            |                                             |          |                |                   | :               |                     |
|            | GRAND TOTAL                                 |          | 123,984        | ▼                 | -1.8%           | -2,262              |

<sup>\*</sup> Compared to same time period as previous year

<sup>\*\*</sup> Case Type Categories are defined in the 2017 Virginia Judicial Workload Assessment

January 2024 thru December 2024 Filings (Compared to January 2023 thru December 2023)

**Virginia Beach**District: 2 FIPS: 810

| Filings by Major Case Category** |         |          |          |                        |
|----------------------------------|---------|----------|----------|------------------------|
| Category                         | Summary | Change   | % Change | <b>Absolute Change</b> |
| Felony                           | 3,704   | ▼        | -13.7%   | -587                   |
| Garnishment                      | 22,813  | <b>A</b> | +11.2%   | +2,300                 |
| General Civil                    | 19,924  | <b>A</b> | +13.3%   | +2,333                 |
| Infraction/Civil Violation       | 37,136  | ▼        | -4.3%    | -1,656                 |
| Involuntary Civil Commitments    | 129     | <b>A</b> | +11.2%   | +13                    |
| Landlord /Tenant                 | 9,216   | ▼        | -23.3%   | -2,799                 |
| Misdemeanor                      | 20,792  | ▼        | -6.3%    | -1,406                 |
| Other                            | 8,957   | ▼        | -4.7%    | -446                   |
| Protective Orders                | 1,313   | ▼        | -1.1%    | -14                    |
| GRAND TOTAL                      | 123,984 | ▼        | -1.8%    | -2,262                 |