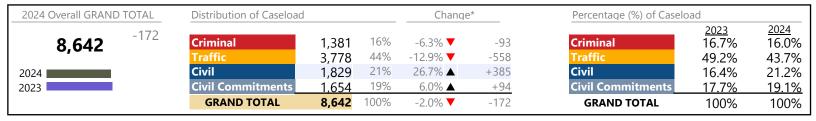

2024 Overall GRAND TOTAL Distribution of Caseload Change\* Percentage (%) of Caseload 2023 12.8% 2024 +2,918 6,284 12% -2.4% **T** Criminal 11.8% 53,106 Criminal -156 36% 35.7% 18,959 19.0% ▲ +3,031 31.7% Civil Civil 26,726 50% 0.1% +24 53.2% 50.3% 2024 **Civil Commitments** 2% 2023 1,137 1.7% ▲ +19 **Civil Commitments** 2.2% 2.1% **GRAND TOTAL** 100% +2,918 53,106 5.8% ▲ **GRAND TOTAL** 100% 100%