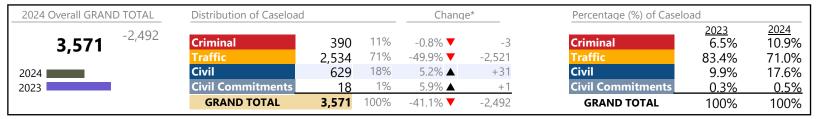

| 2024 Overall GRAND TOTAL_ | Distribution of Caseload | d               |            | Chang              | je*            | Percentage (%) of Caselo | oad                    |                        |
|---------------------------|--------------------------|-----------------|------------|--------------------|----------------|--------------------------|------------------------|------------------------|
| <b>31,383</b> +1,438      | Criminal Traffic         | 4,126<br>14,025 | 13%<br>45% | -3.0% ▼<br>15.7% ▲ | -127<br>+1,899 | Criminal<br>Traffic      | 2023<br>14.2%<br>40.5% | 2024<br>13.1%<br>44.7% |
| 2024                      | Civil Commitments        | 12,637<br>595   | 40%        | -2.7% ▼<br>3.7% ▲  | -355<br>+21    | Civil Commitments        | 43.4%<br>1.9%          | 44.7%<br>40.3%<br>1.9% |
|                           | GRAND TOTAL              | 31,383          | 100%       | 4.8% ▲             | +1,438         | GRAND TOTAL              | 100%                   | 100%                   |