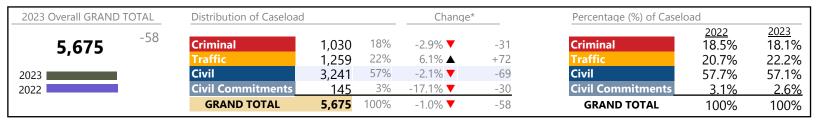

Franklin City
District: 5 FIPS: 620

January 2023 thru December 2023 Filings (Compared to January 2022 thru December 2022)

| 2023 Overall GRAND TOTAL | Distribution of Caseloac | 1            |            | Chang                      | e*          | Percentage (%) of Caselo | oad                           |                        |
|--------------------------|--------------------------|--------------|------------|----------------------------|-------------|--------------------------|-------------------------------|------------------------|
| <b>3,247</b> -59         | Criminal<br>Traffic      | 829<br>1,422 | 26%<br>44% | 22.5% <b>▲</b><br>-22.5% ▼ | +152        | Criminal<br>Traffic      | <u>2022</u><br>20.5%<br>55.5% | 2023<br>25.5%<br>43.8% |
| 2023                     | Civil Civil Commitments  | 961          | 30%<br>1%  | 30.9% ▲<br>-41.7% ▼        | +227<br>-25 | Civil Commitments        | 22.2%<br>1.8%                 | 29.6%<br>1.1%          |
| 2022                     | GRAND TOTAL              | 3,247        | 100%       | -1.8% ▼                    | -59         | GRAND TOTAL              | 100%                          | 100%                   |