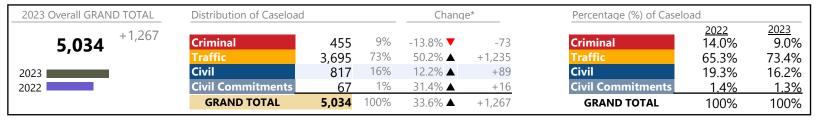

Portsmouth

January 2023 thru December 2023 Filings (Compared to January 2022 thru December 2022)

District: 3 FIPS: 740

| 2023 Overall GRAND TOTAL | Distribution of Caseload | Distribution of Caseload Change* |            |                              | Percentage (%) of Caseload |                         |                               |                        |
|--------------------------|--------------------------|----------------------------------|------------|------------------------------|----------------------------|-------------------------|-------------------------------|------------------------|
| <b>29,950</b> +5,864     | Criminal<br>Traffic      | 4,256<br>12,126                  | 14%<br>40% | 5.2% <b>▲</b> 41.7% <b>▲</b> | +209<br>+3,567             | Criminal<br>Traffic     | <u>2022</u><br>16.8%<br>35.5% | 2023<br>14.2%<br>40.5% |
| 2023                     | Civil Commitments        | 12,994                           | 43%        | 18.6% ▲<br>10.4% ▲           | +2,034                     | Civil Civil Commitments | 45.5%<br>2.2%                 | 43.4%<br>1.9%          |
|                          | GRAND TOTAL              | 29,950                           | 100%       | 24.3% ▲                      | +5,864                     | GRAND TOTAL             | 100%                          | 100%                   |