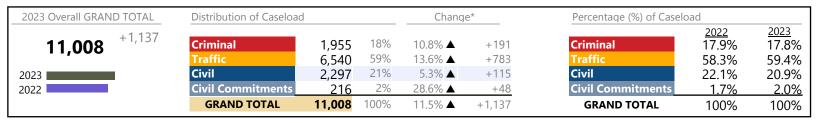

Franklin City
District: 5 FIPS: 620

January 2023 thru December 2023 Filings (Compared to January 2022 thru December 2022)

| 2023 Overall GRAND TOTAL | Distribution of Caseloac | 1            |            | Chang                      | e*          | Percentage (%) of Caselo | oad                           |                        |
|--------------------------|--------------------------|--------------|------------|----------------------------|-------------|--------------------------|-------------------------------|------------------------|
| <b>3,247</b> -59         | Criminal<br>Traffic      | 829<br>1,422 | 26%<br>44% | 22.5% <b>▲</b><br>-22.5% ▼ | +152        | Criminal<br>Traffic      | <u>2022</u><br>20.5%<br>55.5% | 2023<br>25.5%<br>43.8% |
| 2023                     | Civil Civil Commitments  | 961          | 30%<br>1%  | 30.9% ▲<br>-41.7% ▼        | +227<br>-25 | Civil Commitments        | 22.2%<br>1.8%                 | 29.6%<br>1.1%          |
| 2022                     | GRAND TOTAL              | 3,247        | 100%       | -1.8% ▼                    | -59         | GRAND TOTAL              | 100%                          | 100%                   |