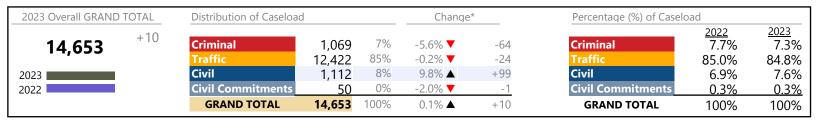

Portsmouth

January 2023 thru December 2023 Filings (Compared to January 2022 thru December 2022)

District: 3 FIPS: 740

| 2023 Overall GRAND TOTAL | Distribution of Caseload | Distribution of Caseload Change* |            |                              | Percentage (%) of Caseload |                         |                               |                        |
|--------------------------|--------------------------|----------------------------------|------------|------------------------------|----------------------------|-------------------------|-------------------------------|------------------------|
| <b>29,950</b> +5,864     | Criminal<br>Traffic      | 4,256<br>12,126                  | 14%<br>40% | 5.2% <b>▲</b> 41.7% <b>▲</b> | +209<br>+3,567             | Criminal<br>Traffic     | <u>2022</u><br>16.8%<br>35.5% | 2023<br>14.2%<br>40.5% |
| 2023                     | Civil Commitments        | 12,994                           | 43%        | 18.6% ▲<br>10.4% ▲           | +2,034                     | Civil Civil Commitments | 45.5%<br>2.2%                 | 43.4%<br>1.9%          |
|                          | GRAND TOTAL              | 29,950                           | 100%       | 24.3% ▲                      | +5,864                     | GRAND TOTAL             | 100%                          | 100%                   |