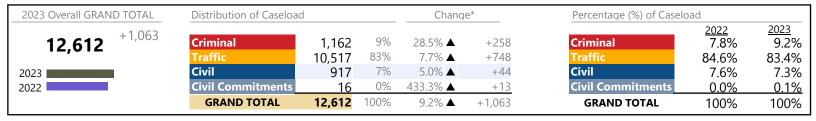

Franklin City
District: 5 FIPS: 620

January 2023 thru December 2023 Filings (Compared to January 2022 thru December 2022)

| 2023 Overall GRAND TOTAL | Distribution of Caseloac | 1            |            | Chang                      | e*          | Percentage (%) of Caselo | oad                           |                        |
|--------------------------|--------------------------|--------------|------------|----------------------------|-------------|--------------------------|-------------------------------|------------------------|
| <b>3,247</b> -59         | Criminal<br>Traffic      | 829<br>1,422 | 26%<br>44% | 22.5% <b>▲</b><br>-22.5% ▼ | +152        | Criminal<br>Traffic      | <u>2022</u><br>20.5%<br>55.5% | 2023<br>25.5%<br>43.8% |
| 2023                     | Civil Civil Commitments  | 961          | 30%<br>1%  | 30.9% ▲<br>-41.7% ▼        | +227<br>-25 | Civil Commitments        | 22.2%<br>1.8%                 | 29.6%<br>1.1%          |
| 2022                     | GRAND TOTAL              | 3,247        | 100%       | -1.8% ▼                    | -59         | GRAND TOTAL              | 100%                          | 100%                   |