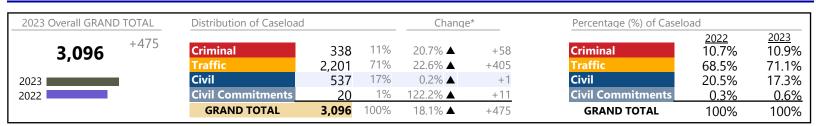

January 2023 thru December 2023 Filings (Compared to January 2022 thru December 2022)

District: 5 FIPS: 093