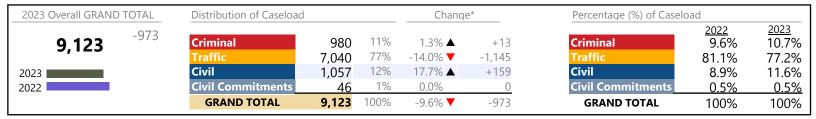

January 2023 thru December 2023 Filings (Compared to January 2022 thru December 2022)

Virginia Beach
District: 2 FIPS: 810

### Filings by Division & Code

| Felony       F       4,292       ▼       -0         Capias       CA       779       A       +9         Civil Violation       CV       645       A       +91         Show Cause       SC       227       A       +29         Restricted Operators License       RL       0       ▼       -100         Total       14,723       A       1 | 4%<br>0%<br>0%<br><b>3%</b><br>3% | -145<br>-15<br>+68<br>+308<br>+51<br>-1<br>+266<br>+8,030 |
|-----------------------------------------------------------------------------------------------------------------------------------------------------------------------------------------------------------------------------------------------------------------------------------------------------------------------------------------|-----------------------------------|-----------------------------------------------------------|
| Felony       F       4,292       ✓       -0         Capias       CA       779       ▲       +9         Civil Violation       CV       645       ▲       +91         Show Cause       SC       227       ▲       +29         Restricted Operators License       RL       0       ▼       -100         Total       14,723       ▲       1 | 5%<br>4%<br>1%<br>0%<br>3%<br>3%  | +68<br>+308<br>+51<br>-1<br><b>+266</b><br>+8,030         |
| Civil Violation       CV       645       ▲       +91         Show Cause       SC       227       ▲       +29         Restricted Operators License       RL       0       ▼       -100         Total       14,723       ▲       1                                                                                                        | 4%<br>0%<br>0%<br><b>3%</b><br>3% | +308<br>+51<br>-1<br>+266<br>+8,030                       |
| Show Cause         SC         227         ▲         +29           Restricted Operators License         RL         0         ▼         -100           Total         14,723         ▲         1                                                                                                                                           | 0%<br>0%<br><b>3%</b><br>8%       | +51<br>-1<br><b>+266</b><br>+8,030                        |
| Restricted Operators License         RL         0         ▼         -100           Total         14,723         ▲         1                                                                                                                                                                                                             | 0%<br><b>3%</b><br>2%             | -1<br><b>+266</b><br>+8,030                               |
| Total <b>14,723</b> ▲ 1                                                                                                                                                                                                                                                                                                                 | <b>3%</b><br>3%<br>2%             | <b>+266</b> +8,030                                        |
|                                                                                                                                                                                                                                                                                                                                         | 3%                                | +8,030                                                    |
|                                                                                                                                                                                                                                                                                                                                         | 2%                                |                                                           |
| Traffic Infraction I 37,437 A +27                                                                                                                                                                                                                                                                                                       |                                   | . 4 070                                                   |
| Misdemeanor W 13,406 ▲ +17                                                                                                                                                                                                                                                                                                              |                                   | +1,970                                                    |
| Capias CA 1,089 ▲ +14                                                                                                                                                                                                                                                                                                                   |                                   | +136                                                      |
| Show Cause SC 407 ▲ +21                                                                                                                                                                                                                                                                                                                 |                                   | +72                                                       |
| Other 0 387 <b>A</b> +29                                                                                                                                                                                                                                                                                                                |                                   | +87                                                       |
| Civil Violation CV 284 ▼ -23                                                                                                                                                                                                                                                                                                            |                                   | -86                                                       |
| Restricted Operators License RL 12 $\blacktriangle$ +50                                                                                                                                                                                                                                                                                 |                                   | +4                                                        |
| Total <b>53,022</b> ▲ 23                                                                                                                                                                                                                                                                                                                |                                   | +10,213                                                   |
| Civil Garnishment GA 19,984 A +9                                                                                                                                                                                                                                                                                                        |                                   | +1,647                                                    |
| warrant in Debt wb 14,686 A +14                                                                                                                                                                                                                                                                                                         |                                   | +1,889                                                    |
| Unlawful Detainer UD 11,925 ▲ +57                                                                                                                                                                                                                                                                                                       |                                   | +4,352                                                    |
| Motion for Judgment MJ 2,322 ▲ +17                                                                                                                                                                                                                                                                                                      |                                   | +342                                                      |
| Admin License AL 1,393 ▲ +8                                                                                                                                                                                                                                                                                                             |                                   | +104                                                      |
| Abstract AJ 1,014 ▼ -17                                                                                                                                                                                                                                                                                                                 |                                   | -219                                                      |
| Other                                                                                                                                                                                                                                                                                                                                   |                                   | +74                                                       |
|                                                                                                                                                                                                                                                                                                                                         | 3%                                | -47                                                       |
| Preliminary Protective Order PP 711 \( \blacktriangle +8\)                                                                                                                                                                                                                                                                              |                                   | +53                                                       |
| Protective Order PO 616 ▲ +13                                                                                                                                                                                                                                                                                                           |                                   | +73                                                       |
| Interrogatory IN 526 ▲ +15                                                                                                                                                                                                                                                                                                              |                                   | +70                                                       |
|                                                                                                                                                                                                                                                                                                                                         | )%                                | -45                                                       |
|                                                                                                                                                                                                                                                                                                                                         | 2%                                | -6                                                        |
| Impoundment IM 145 ▼ -60                                                                                                                                                                                                                                                                                                                |                                   | -219                                                      |
| Tenants Assertion TA 89 $\blacktriangle$ +3                                                                                                                                                                                                                                                                                             |                                   | +3                                                        |
| Counter Claim CC 61 ▲ +38                                                                                                                                                                                                                                                                                                               |                                   | +17                                                       |
| <u> </u>                                                                                                                                                                                                                                                                                                                                | 1%                                | -2                                                        |
| Capias                                                                                                                                                                                                                                                                                                                                  |                                   | -17                                                       |
|                                                                                                                                                                                                                                                                                                                                         | 1%                                | -1                                                        |
| Third Party Claim TH 6 ▼ -14                                                                                                                                                                                                                                                                                                            | 3%                                | -1                                                        |
| Petition to Require Blood Test BT 2                                                                                                                                                                                                                                                                                                     | -                                 | +2                                                        |
| Restricted Operators License RL 2                                                                                                                                                                                                                                                                                                       | _                                 | +2                                                        |
| <u>Cross Claim</u>                                                                                                                                                                                                                                                                                                                      | _                                 | -1                                                        |
|                                                                                                                                                                                                                                                                                                                                         | 7%                                | +8,070                                                    |
| GIVII                                                                                                                                                                                                                                                                                                                                   | 3%                                | -21                                                       |
| Temporary Detention Order TD 631 -39                                                                                                                                                                                                                                                                                                    |                                   | -410                                                      |
| Emergency Custody Order EC 120 • -44                                                                                                                                                                                                                                                                                                    |                                   | -97                                                       |
|                                                                                                                                                                                                                                                                                                                                         | 7%                                | -7                                                        |
| Medical Emergency Temporary Detention Order MT 1 ▼ -50                                                                                                                                                                                                                                                                                  |                                   | -1                                                        |
| Total <b>2,041</b> ▼ -20                                                                                                                                                                                                                                                                                                                | 5%                                | -536                                                      |
| <b>GRAND TOTAL</b> 126,173 ▲ 16.                                                                                                                                                                                                                                                                                                        | 7%                                | +18,013                                                   |

January 2023 thru December 2023 Filings (Compared to January 2022 thru December 2022)

**Virginia Beach**District: 2 FIPS: 810

| Filings by Major Case Category** |         |          |          |                 |
|----------------------------------|---------|----------|----------|-----------------|
| Category                         | Summary | Change   | % Change | Absolute Change |
| Felony                           | 4,292   | ▼        | -0.3%    | -15             |
| Garnishment                      | 20,510  | <b>A</b> | +9.1%    | +1,717          |
| General Civil                    | 17,592  | ▼        | +14.0%   | +2,161          |
| Infraction/Civil Violation       | 38,796  | <b>A</b> | +27.4%   | +8,337          |
| Involuntary Civil Commitments    | 116     | ▼        | -5.7%    | -7              |
| Landlord /Tenant                 | 12,014  | <b>A</b> | +56.9%   | +4,355          |
| Misdemeanor                      | 22,200  | <b>A</b> | +9.0%    | +1,830          |
| Other                            | 9,326   | <b>A</b> | -5.0%    | -491            |
| Protective Orders                | 1,327   | <b>A</b> | +10.5%   | +126            |
| GRAND TOTAL                      | 126,173 | <b>A</b> | 16.7%    | +18,013         |