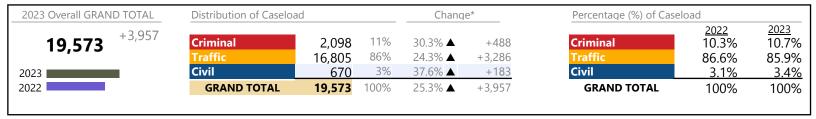

Portsmouth

January 2023 thru December 2023 Filings (Compared to January 2022 thru December 2022)

District: 3 FIPS: 740

| 2023 Overall GRAND TOTAL | Distribution of Caseload | Distribution of Caseload Change* |            |                              | Percentage (%) of Caseload |                         |                               |                        |
|--------------------------|--------------------------|----------------------------------|------------|------------------------------|----------------------------|-------------------------|-------------------------------|------------------------|
| <b>29,950</b> +5,864     | Criminal<br>Traffic      | 4,256<br>12,126                  | 14%<br>40% | 5.2% <b>▲</b> 41.7% <b>▲</b> | +209<br>+3,567             | Criminal<br>Traffic     | <u>2022</u><br>16.8%<br>35.5% | 2023<br>14.2%<br>40.5% |
| 2023                     | Civil Commitments        | 12,994                           | 43%        | 18.6% ▲<br>10.4% ▲           | +2,034                     | Civil Civil Commitments | 45.5%<br>2.2%                 | 43.4%<br>1.9%          |
|                          | GRAND TOTAL              | 29,950                           | 100%       | 24.3% ▲                      | +5,864                     | GRAND TOTAL             | 100%                          | 100%                   |