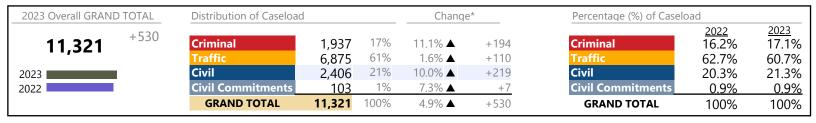

Virginia

January 2023 thru December 2023 Filings (Compared to January 2022 thru December 2022)

| _ 2023 Overall GRAND TOTAL           | Distribution of Caseload |           | Change* |                | Percentage (%) of Casel | Percentage (%) of Caseload |                      |               |
|--------------------------------------|--------------------------|-----------|---------|----------------|-------------------------|----------------------------|----------------------|---------------|
| <b>2,254,709</b> <sup>+298,201</sup> | Criminal                 | 302,082   | 13%     | 9.2% ▲         | +25,514                 | Criminal                   | <u>2022</u><br>14.1% | 2023<br>13.4% |
|                                      | Traffic                  | 1,284,433 | 57%     | 17.8% ▲        | +194,385                | Traffic                    | 55.7%                | 57.0%         |
| 2023                                 | Civil                    | 619,946   | 27%     | 14.6% ▲        | +79,020                 | Civil                      | 27.6%                | 27.5%         |
| 2022                                 | <b>Civil Commitments</b> | 48,248    | 2%      | -1.5% <b>▼</b> | -718                    | <b>Civil Commitments</b>   | 2.5%                 | 2.1%          |
|                                      | GRAND TOTAL              | 2,254,709 | 100%    | 15.2% ▲        | +298,201                | GRAND TOTAL                | 100%                 | 100%          |