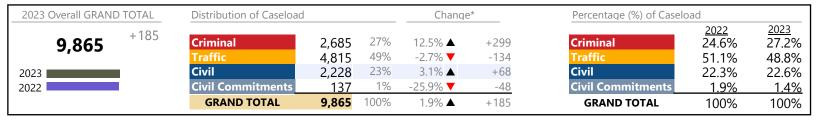

Virginia

January 2023 thru December 2023 Filings (Compared to January 2022 thru December 2022)

| _ 2023 Overall GRAND TOTAL           | Distribution of Caseload |           | Change* |                | Percentage (%) of Casel | Percentage (%) of Caseload |                      |               |
|--------------------------------------|--------------------------|-----------|---------|----------------|-------------------------|----------------------------|----------------------|---------------|
| <b>2,254,709</b> <sup>+298,201</sup> | Criminal                 | 302,082   | 13%     | 9.2% ▲         | +25,514                 | Criminal                   | <u>2022</u><br>14.1% | 2023<br>13.4% |
|                                      | Traffic                  | 1,284,433 | 57%     | 17.8% ▲        | +194,385                | Traffic                    | 55.7%                | 57.0%         |
| 2023                                 | Civil                    | 619,946   | 27%     | 14.6% ▲        | +79,020                 | Civil                      | 27.6%                | 27.5%         |
| 2022                                 | <b>Civil Commitments</b> | 48,248    | 2%      | -1.5% <b>▼</b> | -718                    | <b>Civil Commitments</b>   | 2.5%                 | 2.1%          |
|                                      | GRAND TOTAL              | 2,254,709 | 100%    | 15.2% ▲        | +298,201                | GRAND TOTAL                | 100%                 | 100%          |