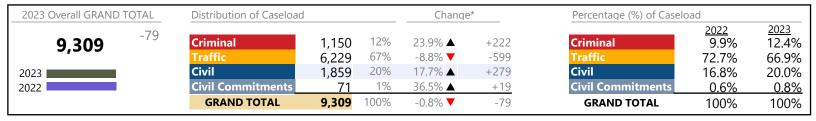

Franklin City
District: 5 FIPS: 620

January 2023 thru December 2023 Filings (Compared to January 2022 thru December 2022)

| 2023 Overall GRAND TOTAL | Distribution of Caseloac | 1            |            | Chang                      | e*          | Percentage (%) of Caselo | oad                           |                        |
|--------------------------|--------------------------|--------------|------------|----------------------------|-------------|--------------------------|-------------------------------|------------------------|
| <b>3,247</b> -59         | Criminal<br>Traffic      | 829<br>1,422 | 26%<br>44% | 22.5% <b>▲</b><br>-22.5% ▼ | +152        | Criminal<br>Traffic      | <u>2022</u><br>20.5%<br>55.5% | 2023<br>25.5%<br>43.8% |
| 2023                     | Civil Civil Commitments  | 961          | 30%<br>1%  | 30.9% ▲<br>-41.7% ▼        | +227<br>-25 | Civil Commitments        | 22.2%<br>1.8%                 | 29.6%<br>1.1%          |
| 2022                     | GRAND TOTAL              | 3,247        | 100%       | -1.8% ▼                    | -59         | GRAND TOTAL              | 100%                          | 100%                   |

### Filings by Division & Code

| Division    | Case Type Description                       | Code | Summary | Change   | % Change | <b>Absolute Change</b> |
|-------------|---------------------------------------------|------|---------|----------|----------|------------------------|
| Criminal    | Misdemeanor                                 | M    | 456     | <b>A</b> | +20.3%   | +77                    |
| Criminal    | Felony                                      | F    | 168     | <b>A</b> | +34.4%   | +43                    |
|             | Capias                                      | CA   | 154     | <b>A</b> | +69.2%   | +63                    |
|             | Show Cause                                  | SC   | 36      | ▼        | -50.7%   | -37                    |
|             | Civil Violation                             | CV   | 15      | <b>A</b> | +66.7%   | +6                     |
|             | Total                                       |      | 829     | <b>A</b> | 22.5%    | +152                   |
| Traffic     | Infraction                                  | I    | 1,045   | ▼        | -27.1%   | -389                   |
| Haine       | Misdemeanor                                 | M    | 366     | ▼        | -7.8%    | -31                    |
|             | Capias                                      | CA   | 6       | <b>A</b> | +100.0%  | +3                     |
|             | Civil Violation                             | CV   | 3       | <b>A</b> | +200.0%  | +2                     |
|             | Felony                                      | F    | 1       | <b>A</b> | -        | +1                     |
|             | Show Cause                                  | SC   | 1_      |          | -        | +1                     |
|             | Total                                       |      | 1,422   | ▼        | -22.5%   | -413                   |
| Civil       | Garnishment                                 | GA   | 305     | <b>A</b> | +10.5%   | +29                    |
| Civii       | Warrant in Debt                             | WD   | 210     | <b>A</b> | +27.3%   | +45                    |
|             | Unlawful Detainer                           | UD   | 208     | <b>A</b> | +139.1%  | +121                   |
|             | Other                                       | OT   | 103     | ▼        | -3.7%    | -4                     |
|             | Detinue                                     | DT   | 51      | <b>A</b> | +41.7%   | +15                    |
|             | Preliminary Protective Order                | PP   | 24      | ▼        | -22.6%   | -7                     |
|             | Admin License                               | AL   | 17      | <b>A</b> | +88.9%   | +8                     |
|             | Protective Order                            | PO   | 14      | <b>A</b> | +75.0%   | +6                     |
|             | Abstract                                    | AJ   | 8       | <b>A</b> | +100.0%  | +4                     |
|             | Show Cause                                  | SC   | 8       | <b>A</b> | +100.0%  | +4                     |
|             | Bond Forfeiture                             | BF   | 7       | <b>A</b> | +250.0%  | +5                     |
|             | Interrogatory                               | IN   | 3       | <b>A</b> | +200.0%  | +2                     |
|             | Impoundment                                 | IM   | 2       | ▼        | -33.3%   | -1                     |
|             | Tenants Assertion                           | TA   | 1       | <b>A</b> | -        | +1                     |
|             | Motion for Judgment                         | MJ   | 0       | ▼        | -100.0%  | -1                     |
|             | Total                                       |      | 961     | <b>A</b> | 30.9%    | +227                   |
| Civil       | Emergency Custody Order                     | EC   | 16      | ▼        | -38.5%   | -10                    |
| Commitment  | Temporary Detention Order                   | TD   | 13      | ▼        | -45.8%   | -11                    |
| -ommunients | Mental Commitment                           | MC   | 6       | ▼        | -25.0%   | -2                     |
|             | Medical Emergency Temporary Detention Order | MT   | 0       | ▼        | -100.0%  | -1                     |
|             | Other                                       | ОТ   | 0       |          | -100.0%  | -1                     |
|             | Total                                       |      | 35      | ▼        | -41.7%   | -25                    |
|             | GRAND TOTAL                                 |      | 3,247   | ▼        | -1.8%    | -59                    |

| Category                      | Summary | Change   | % Change | <b>Absolute Change</b> |
|-------------------------------|---------|----------|----------|------------------------|
| Felony                        | 169     | <b>A</b> | +35.2%   | +44                    |
| Garnishment                   | 308     | <b>A</b> | +11.2%   | +31                    |
| General Civil                 | 262     | ▼        | +29.1%   | +59                    |
| Infraction/Civil Violation    | 1,063   | <b>_</b> | -26.4%   | -381                   |
| Involuntary Civil Commitments | 0       | ▼        | -100.0%  | -1                     |
| Landlord /Tenant              | 209     | <b>A</b> | +140.2%  | +122                   |
| Misdemeanor                   | 822     | <b>A</b> | +5.9%    | +46                    |
| Other                         | 376     | <b>A</b> | +6.2%    | +22                    |

Franklin City
District: 5 FIPS: 620

January 2023 thru December 2023 Filings (Compared to January 2022 thru December 2022)

 Protective Orders
 38
 ▲
 -2.6%
 -1

 GRAND TOTAL
 3,247
 ▼
 -1.8%
 -59

**Isle of Wight** 