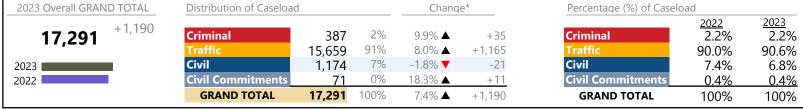

| <b>A</b> | +6.5%    | +341                   |
| Landlord /Tenant           | 108     | <b>A</b> | +22.7%   | +20                    |
| Misdemeanor                | 1,667   | <b>A</b> | +46.1%   | +526                   |
| Other                      | 186     | <b>_</b> | -0.5%    | -1                     |
| Protective Orders          | 4       | ▼        | -20.0%   | -1                     |
| GRAND TOTAL                | 8,601   | <b>A</b> | 8.8%     | +695                   |

<sup>\*</sup> Compared to same time period as previous year

**Emporia**District: 6 FIPS: 595

January 2023 thru December 2023 Filings (Compared to January 2022 thru December 2022)

Greensville

January 2023 thru December 2023 Filings (Compared to January 2022 thru December 2022)

District: 6 FIPS: 081 2023



### Filings by Division & Code

| Division        | Case Type Description        | Code | Summary | Change            | % Change | Absolute Change |
|-----------------|------------------------------|------|---------|-------------------|----------|-----------------|
| Criminal        | Misdemeanor                  | M    | 168     | <b>A</b>          | +61.5%   | +64             |
| Criminal        | Felony                       | F    | 143     | ▼                 | -18.3%   | -32             |
|                 | Capias                       | CA   | 43      | <b>A</b>          | +16.2%   | +6              |
|                 | Show Cause                   | SC   | 20      | ▼                 | -9.1%    | -2              |
|                 | Civil Violation              | CV   | 13