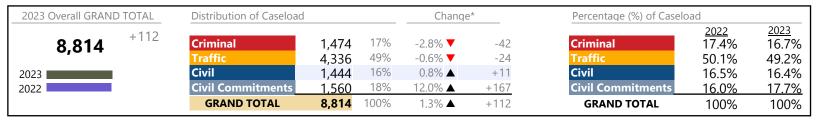

Norfolk

January 2023 thru December 2023 Filings (Compared to January 2022 thru December 2022)

District: 4 FIPS: 710