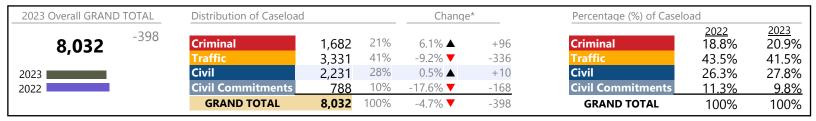

Norfolk

January 2023 thru December 2023 Filings (Compared to January 2022 thru December 2022)

District: 4 FIPS: 710