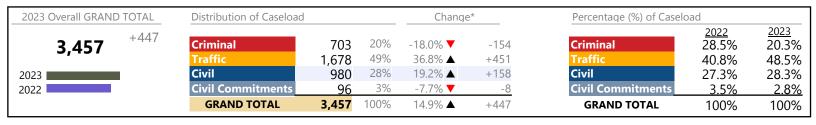

Portsmouth

January 2023 thru December 2023 Filings (Compared to January 2022 thru December 2022)

District: 3 FIPS: 740

| 2023 Overall GRAND TOTAL | Distribution of Caseload | Distribution of Caseload Change* |            |                              | Percentage (%) of Caseload |                         |                               |                        |
|--------------------------|--------------------------|----------------------------------|------------|------------------------------|----------------------------|-------------------------|-------------------------------|------------------------|
| <b>29,950</b> +5,864     | Criminal<br>Traffic      | 4,256<br>12,126                  | 14%<br>40% | 5.2% <b>▲</b> 41.7% <b>▲</b> | +209<br>+3,567             | Criminal<br>Traffic     | <u>2022</u><br>16.8%<br>35.5% | 2023<br>14.2%<br>40.5% |
| 2023                     | Civil Commitments        | 12,994                           | 43%        | 18.6% ▲<br>10.4% ▲           | +2,034                     | Civil Civil Commitments | 45.5%<br>2.2%                 | 43.4%<br>1.9%          |
|                          | GRAND TOTAL              | 29,950                           | 100%       | 24.3% ▲                      | +5,864                     | GRAND TOTAL             | 100%                          | 100%                   |