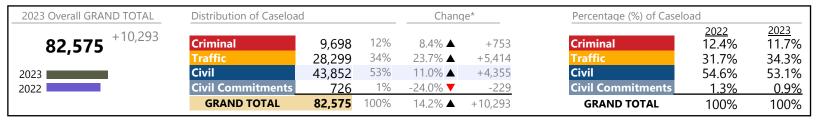

January 2023 thru December 2023 Filings (Compared to January 2022 thru December 2022)

Norfolk
District: 4 FIPS: 710

| Filings by Major Case Category** |         |          |          |                 |
|----------------------------------|---------|----------|----------|-----------------|
| Category                         | Summary | Change   | % Change | Absolute Change |
| Felony                           | 2,849   | <b>A</b> | +8.3%    | +218            |
| Garnishment                      | 18,168  | <b>A</b> | +12.9%   | +2,073          |
| General Civil                    | 10,252  | <b>A</b> | -8.0%    | -897            |
| Infraction/Civil Violation       | 24,268  | <b>A</b> | +25.4%   | +4,918          |
| Involuntary Civil Commitments    | 139     | ▼        | -24.5%   | -45             |
| Landlord /Tenant                 | 9,963   | ▼        | +33.7%   | +2,512          |
| Misdemeanor                      | 10,165  | <b>A</b> | +11.1%   | +1,013          |
| Other                            | 5,030   | <b>A</b> | +0.2%    | +11             |
| Protective Orders                | 1,741   | <b>A</b> | +39.2%   | +490            |
| GRAND TOTAL                      | 82,575  | <b>A</b> | 14.2%    | +10,293         |