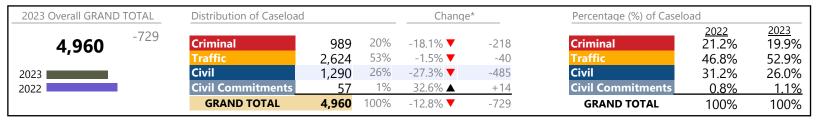

Norfolk

January 2023 thru December 2023 Filings (Compared to January 2022 thru December 2022)

District: 4 FIPS: 710

January 2023 thru December 2023 Filings (Compared to January 2022 thru December 2022)

Norfolk
District: 4 FIPS: 710

| Filings by Major Case Category** |         |          |          |                 |
|----------------------------------|---------|----------|----------|-----------------|
| Category                         | Summary | Change   | % Change | Absolute Change |
| Felony                           | 2,849   | <b>A</b> | +8.3%    | +218            |
| Garnishment                      | 18,168  | <b>A</b> | +12.9%   | +2,073          |
| General Civil                    | 10,252  | <b>A</b> | -8.0%    | -897            |
| Infraction/Civil Violation       | 24,268  | <b>A</b> | +25.4%   | +4,918          |
| Involuntary Civil Commitments    | 139     | ▼        | -24.5%   | -45             |
| Landlord /Tenant                 | 9,963   | ▼        | +33.7%   | +2,512          |
| Misdemeanor                      | 10,165  | <b>A</b> | +11.1%   | +1,013          |
| Other                            | 5,030   | <b>A</b> | +0.2%    | +11             |
| Protective Orders                | 1,741   | <b>A</b> | +39.2%   | +490            |
| GRAND TOTAL                      | 82,575  | <b>A</b> | 14.2%    | +10,293         |