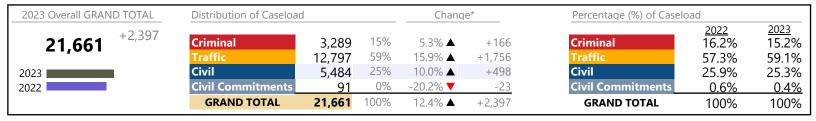

Norfolk

January 2023 thru December 2023 Filings (Compared to January 2022 thru December 2022)

District: 4 FIPS: 710

### Filings by Division & Code

|             | Medical Emergency Temporary Detention Order | MT       | 9          | •                 | +28.6%           | +2              |
|-------------|---------------------------------------------|----------|------------|-------------------|------------------|-----------------|
|             | Other Temporary Detention Order             | OT<br>TD | 65<br>56   | ¥                 | -23.5%<br>-34.1% | -20<br>-29      |
|             | Petition<br>Other                           | PT       | 74         | <b>▼</b>          | -25.3%           | -25             |
| Commitments | Emergency Custody Order                     | EC       | 215        | <u>▼</u>          | -5.3%            | -12             |
| Civil       | Mental Commitment                           | MC       | 307        | ▼                 | -31.9%           | -144            |
|             | Total                                       |          | 43,852     |                   | 11.0%            | +4,355          |
|             | Cross Claim                                 | CR       | 0          | •                 | -100.0%          | -1              |
|             | Interrogatory-Not                           | IC       | 1          | <b>A</b>          | -                | +1              |
|             | Detinue Seizure                             | DZ       | 1          | <b>A</b>          | -                | +1              |
|             | Restricted Operators License                | RL       | 2          | <b>A</b>          | -                | +2              |
|             | Overweight                                  | OC       | 2          | $\Leftrightarrow$ |                  | -               |
|             | Petition-Restore Arms                       | PR       | 4          | ▼                 | -42.9%           | -3              |
|             | Capias                                      | CA       | 5          | _                 | +25.0%           | +1              |
|             | Third Party Claim                           | TH       | 8          | <b>A</b>          | +33.3%           | +2              |
|             | Impoundment                                 | IM       | 10         | <b>A</b>          | +66.7%           | +4              |
|             | Counter Claim                               | CC       | 34         |                   | +20.5%           | +15             |
|             | Interrogatory<br>Tenants Assertion          | TA       | 186<br>106 | <b>X</b>          | +1.1%            | +2<br>+18       |
|             | Admin License                               | AL<br>IN | 204        | <b>A</b>          | +24.4%           | +40             |
|             | Detinue                                     | DT       | 229        | <b>V</b>          | -22.4%           | -66             |
|             | Motion for Judgment                         | MJ       | 241        | ▼                 | -63.3%           | -416            |
|             | Bond Forfeiture                             | BF       | 329        |                   | -20.1%           | -83             |
|             | Show Cause                                  | SC       | 749        |                   | -4.6%            | -36             |
|             | Abstract                                    | AJ       | 762        | <u> </u>          | +48.0%           | +247            |
|             | Protective Order                            | PO       | 787        | <b>A</b>          | +31.4%           | +188            |
|             | Preliminary Protective Order                | PP       | 954        | <b>A</b>          | +46.3%           | +302            |
|             | Other                                       | OT       | 1,796      | ▼                 | -3.1%            | -58             |
|             | Warrant in Debt                             | WD       | 9,603      | ▼                 | -3.7%            | -370            |
| Civil       | Unlawful Detainer                           | UD       | 9,857      | <b>—</b><br>▼     | +33.9%           | +2,494          |
| Civil       | Garnishment                                 | GA       | 17,982     | <b>A</b>          | +13.0%           | +2,071          |
|             | Total                                       |          | 28,299     | <b>A</b>          | 23.7%            | +5,414          |
|             | Civil Violation                             | CV       | 1          | <b>A</b>          |                  | +1              |
|             | Capias                                      | CA       | 23         | _                 | +130.0%          | +13             |
|             | Restricted Operators License                | RL       | 49         | <b>A</b>          | +8.9%            | +4              |
|             | Felony                                      | F        | 108        | À                 | +52.1%           | +37             |
|             | Show Cause                                  | SC       | 252<br>139 | <b>A</b>          | +93.0%<br>-18.2% | -31             |
|             | Misdemeanor<br>Other                        | M<br>O   | 3,839      | <b>V</b>          | +15.0%<br>+93.8% | +502<br>+122    |
| Traffic     | Infraction                                  | I        | 23,888     | <b>y</b>          | +24.9%           | +4,766          |
|             | Total                                       |          | 9,698      |                   | 8.4%             | +753            |
|             | Civil Violation                             | CV       | 125        | <u> </u>          | +30.2%           | +29             |
|             | Capias                                      | CA       | 212        | <b>V</b>          | -4.1%            | -9              |
|             | Show Cause                                  | SC       | 345        | _                 | +15.8%           | +47             |
|             | Felony                                      | F        | 2,741      | <b>.</b>          | +7.1%            | +181            |
| Criminal    | Misdemeanor                                 | M        | 6,275      | ▼                 | +8.8%            | +505            |
| Division    | Case Type Description                       | Code     | Summary    | Change            | % Change         | Absolute Change |

January 2023 thru December 2023 Filings (Compared to January 2022 thru December 2022)

Norfolk
District: 4 FIPS: 710

| Filings by Major Case Category** |         |          |          |                 |
|----------------------------------|---------|----------|----------|-----------------|
| Category                         | Summary | Change   | % Change | Absolute Change |
| Felony                           | 2,849   | <b>A</b> | +8.3%    | +218            |
| Garnishment                      | 18,168  | <b>A</b> | +12.9%   | +2,073          |
| General Civil                    | 10,252  | <b>A</b> | -8.0%    | -897            |
| Infraction/Civil Violation       | 24,268  | <b>A</b> | +25.4%   | +4,918          |
| Involuntary Civil Commitments    | 139     | ▼        | -24.5%   | -45             |
| Landlord /Tenant                 | 9,963   | ▼        | +33.7%   | +2,512          |
| Misdemeanor                      | 10,165  | <b>A</b> | +11.1%   | +1,013          |
| Other                            | 5,030   | <b>A</b> | +0.2%    | +11             |
| Protective Orders                | 1,741   | <b>A</b> | +39.2%   | +490            |
| GRAND TOTAL                      | 82,575  | <b>A</b> | 14.2%    | +10,293         |