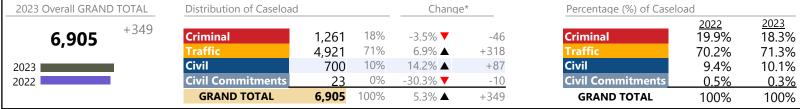

January 2023 thru December 2023 Filings (Compared to January 2022 thru December 2022)

Virginia Beach
District: 2 FIPS: 810

January 2023 thru December 2023 Filings (Compared to January 2022 thru December 2022)

**Virginia Beach**District: 2 FIPS: 810

| Filings by Major Case Category** |         |          |          |                 |
|----------------------------------|---------|----------|----------|-----------------|
| Category                         | Summary | Change   | % Change | Absolute Change |
| Felony                           | 4,292   | ▼        | -0.3%    | -15             |
| Garnishment                      | 20,510  | <b>A</b> | +9.1%    | +1,717          |
| General Civil                    | 17,592  | ▼        | +14.0%   | +2,161          |
| Infraction/Civil Violation       | 38,796  | <b>A</b> | +27.4%   | +8,337          |
| Involuntary Civil Commitments    | 116     | ▼        | -5.7%    | -7              |
| Landlord /Tenant                 | 12,014  | <b>A</b> | +56.9%   | +4,355          |
| Misdemeanor                      | 22,200  | <b>A</b> | +9.0%    | +1,830          |
| Other                            | 9,326   | <b>A</b> | -5.0%    | -491            |
| Protective Orders                | 1,327   | <b>A</b> | +10.5%   | +126            |
| GRAND TOTAL                      | 126,173 | <b>A</b> | 16.7%    | +18,013         |