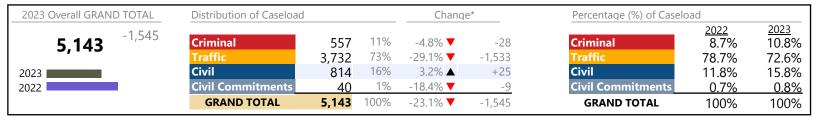

Franklin City
District: 5 FIPS: 620

January 2023 thru December 2023 Filings (Compared to January 2022 thru December 2022)

| 2023 Overall GRAND TOTAL | Distribution of Caseloac | 1            |            | Chang                      | e*          | Percentage (%) of Caselo | oad                           |                        |
|--------------------------|--------------------------|--------------|------------|----------------------------|-------------|--------------------------|-------------------------------|------------------------|
| <b>3,247</b> -59         | Criminal<br>Traffic      | 829<br>1,422 | 26%<br>44% | 22.5% <b>▲</b><br>-22.5% ▼ | +152        | Criminal<br>Traffic      | <u>2022</u><br>20.5%<br>55.5% | 2023<br>25.5%<br>43.8% |
| 2023                     | Civil Civil Commitments  | 961          | 30%<br>1%  | 30.9% ▲<br>-41.7% ▼        | +227<br>-25 | Civil Commitments        | 22.2%<br>1.8%                 | 29.6%<br>1.1%          |
| 2022                     | GRAND TOTAL              | 3,247        | 100%       | -1.8% ▼                    | -59         | GRAND TOTAL              | 100%                          | 100%                   |