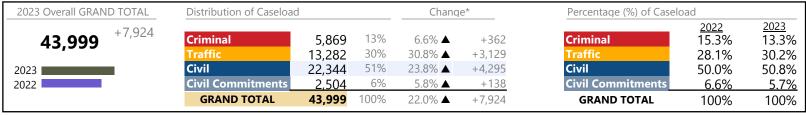

Norfolk

January 2023 thru December 2023 Filings (Compared to January 2022 thru December 2022)

District: 4 FIPS: 710

January 2023 thru December 2023 Filings (Compared to January 2022 thru December 2022)

Norfolk
District: 4 FIPS: 710

| Filings by Major Case Category** |         |          |          |                 |
|----------------------------------|---------|----------|----------|-----------------|
| Category                         | Summary | Change   | % Change | Absolute Change |
| Felony                           | 2,849   | <b>A</b> | +8.3%    | +218            |
| Garnishment                      | 18,168  | <b>A</b> | +12.9%   | +2,073          |
| General Civil                    | 10,252  | <b>A</b> | -8.0%    | -897            |
| Infraction/Civil Violation       | 24,268  | <b>A</b> | +25.4%   | +4,918          |
| Involuntary Civil Commitments    | 139     | ▼        | -24.5%   | -45             |
| Landlord /Tenant                 | 9,963   | ▼        | +33.7%   | +2,512          |
| Misdemeanor                      | 10,165  | <b>A</b> | +11.1%   | +1,013          |
| Other                            | 5,030   | <b>A</b> | +0.2%    | +11             |
| Protective Orders                | 1,741   | <b>A</b> | +39.2%   | +490            |
| GRAND TOTAL                      | 82,575  | <b>A</b> | 14.2%    | +10,293         |