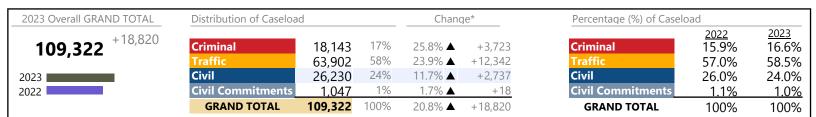

Virginia

January 2023 thru December 2023 Filings (Compared to January 2022 thru December 2022)

| _ 2023 Overall GRAND TOTAL           | Distribution of Caseload |           | Change* |                | Percentage (%) of Casel | Percentage (%) of Caseload |                      |               |
|--------------------------------------|--------------------------|-----------|---------|----------------|-------------------------|----------------------------|----------------------|---------------|
| <b>2,254,709</b> <sup>+298,201</sup> | Criminal                 | 302,082   | 13%     | 9.2% ▲         | +25,514                 | Criminal                   | <u>2022</u><br>14.1% | 2023<br>13.4% |
|                                      | Traffic                  | 1,284,433 | 57%     | 17.8% ▲        | +194,385                | Traffic                    | 55.7%                | 57.0%         |
| 2023                                 | Civil                    | 619,946   | 27%     | 14.6% ▲        | +79,020                 | Civil                      | 27.6%                | 27.5%         |
| 2022                                 | <b>Civil Commitments</b> | 48,248    | 2%      | -1.5% <b>▼</b> | -718                    | <b>Civil Commitments</b>   | 2.5%                 | 2.1%          |
|                                      | GRAND TOTAL              | 2,254,709 | 100%    | 15.2% ▲        | +298,201                | GRAND TOTAL                | 100%                 | 100%          |