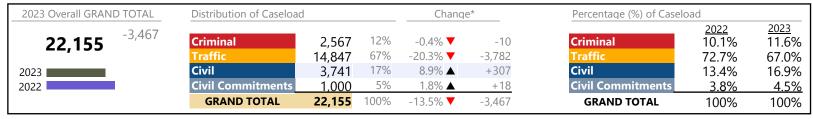

| Infraction/Civil Violation       | 11,492  | <b>A</b>          | +48.8%   | +3,767          |
| Involuntary Civil Commitments    | 52      | $\leftrightarrow$ |          | 0               |
| Landlord /Tenant                 | 2,540   | <b>A</b>          | +21.6%   | +452            |
| Misdemeanor                      | 6,755   | ▼                 | +19.5%   | +1,103          |
| Other                            | 2,669   | ▼                 | +2.9%    | +75             |
| Protective Orders                | 560     | <b>A</b>          | +35.9%   | +148            |
| GRAND TOTAL                      | 31,631  | <b>A</b>          | 19.0%    | +5,050          |

January 2023 thru December 2023 Filings (Compared to January 2022 thru December 2022)

Roanoke County

District: 23 FIPS: 161



#### Filings by Division & Code

| Division    | Case Type Description                       | Code | Summary | Change            | % Change | <b>Absolute Change</b> |
|-------------|---------------------------------------------|------|---------|-------------------|----------|------------------------|
| Criminal    | Misdemeanor                                 | M    | 1,697   | <b>A</b>          | +0.5%    | +9                     |
| Criminal    | Felony                                      | F    | 613     | ▼                 | -8.1%    | -54                    |
|             | Capias                                      | CA   | 153     | <b>A</b>          | +75.9%   | +66                    |
|             | Show Cause                                  | SC   | 74      | ▼