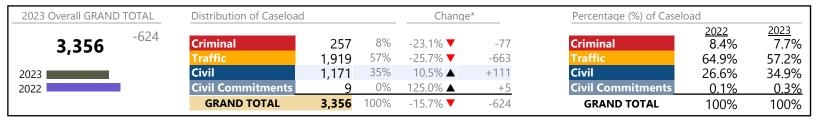

Portsmouth

January 2023 thru December 2023 Filings (Compared to January 2022 thru December 2022)

District: 3 FIPS: 740

| 2023 Overall GRAND TOTAL | Distribution of Caseload | Distribution of Caseload Change* |            |                              | Percentage (%) of Caseload |                         |                               |                        |
|--------------------------|--------------------------|----------------------------------|------------|------------------------------|----------------------------|-------------------------|-------------------------------|------------------------|
| <b>29,950</b> +5,864     | Criminal<br>Traffic      | 4,256<br>12,126                  | 14%<br>40% | 5.2% <b>▲</b> 41.7% <b>▲</b> | +209<br>+3,567             | Criminal<br>Traffic     | <u>2022</u><br>16.8%<br>35.5% | 2023<br>14.2%<br>40.5% |
| 2023                     | Civil Commitments        | 12,994                           | 43%        | 18.6% ▲<br>10.4% ▲           | +2,034                     | Civil Civil Commitments | 45.5%<br>2.2%                 | 43.4%<br>1.9%          |
|                          | GRAND TOTAL              | 29,950                           | 100%       | 24.3% ▲                      | +5,864                     | GRAND TOTAL             | 100%                          | 100%                   |