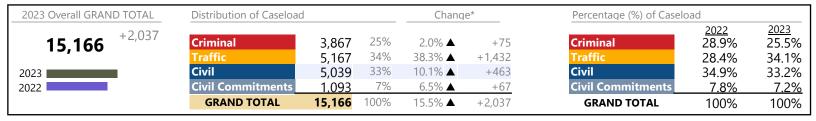

Portsmouth

January 2023 thru December 2023 Filings (Compared to January 2022 thru December 2022)

District: 3 FIPS: 740

| 2023 Overall GRAND TOTAL | Distribution of Caseload | Distribution of Caseload Change* |            |                              | Percentage (%) of Caseload |                         |                               |                        |
|--------------------------|--------------------------|----------------------------------|------------|------------------------------|----------------------------|-------------------------|-------------------------------|------------------------|
| <b>29,950</b> +5,864     | Criminal<br>Traffic      | 4,256<br>12,126                  | 14%<br>40% | 5.2% <b>▲</b> 41.7% <b>▲</b> | +209<br>+3,567             | Criminal<br>Traffic     | <u>2022</u><br>16.8%<br>35.5% | 2023<br>14.2%<br>40.5% |
| 2023                     | Civil Commitments        | 12,994                           | 43%        | 18.6% ▲<br>10.4% ▲           | +2,034                     | Civil Civil Commitments | 45.5%<br>2.2%                 | 43.4%<br>1.9%          |
|                          | GRAND TOTAL              | 29,950                           | 100%       | 24.3% ▲                      | +5,864                     | GRAND TOTAL             | 100%                          | 100%                   |