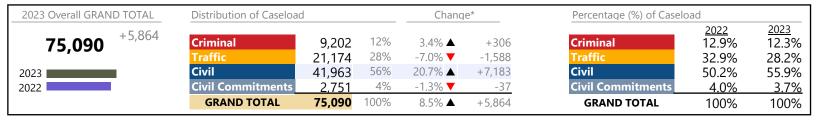

Portsmouth

January 2023 thru December 2023 Filings (Compared to January 2022 thru December 2022)

District: 3 FIPS: 740

| 2023 Overall GRAND TOTAL | Distribution of Caseload | Distribution of Caseload Change* |            |                              | Percentage (%) of Caseload |                         |                               |                        |
|--------------------------|--------------------------|----------------------------------|------------|------------------------------|----------------------------|-------------------------|-------------------------------|------------------------|
| <b>29,950</b> +5,864     | Criminal<br>Traffic      | 4,256<br>12,126                  | 14%<br>40% | 5.2% <b>▲</b> 41.7% <b>▲</b> | +209<br>+3,567             | Criminal<br>Traffic     | <u>2022</u><br>16.8%<br>35.5% | 2023<br>14.2%<br>40.5% |
| 2023                     | Civil Commitments        | 12,994                           | 43%        | 18.6% ▲<br>10.4% ▲           | +2,034                     | Civil Civil Commitments | 45.5%<br>2.2%                 | 43.4%<br>1.9%          |
|                          | GRAND TOTAL              | 29,950                           | 100%       | 24.3% ▲                      | +5,864                     | GRAND TOTAL             | 100%                          | 100%                   |

### Filings by Division & Code

| Division    | Case Type Description        | Code | Summary | Change            | % Change  | Absolute Change |
|-------------|------------------------------|------|---------|-------------------|-----------|-----------------|
| Criminal    | Misdemeanor                  | M    | 2,341   | <b>A</b>          | +5.9%     | +131            |
| Criminal    | Felony                       | F    | 1,419   | <b>A</b>          | +11.8%    | +150            |
|             | Capias                       | CA   | 364     | ▼                 | -10.8%    | -44             |
|             | Civil Violation              | CV   | 73      | <b>A</b>          | +2.8%     | +2              |
|             | Show Cause                   | SC   | 59      | ▼                 | -33.7%    | -30             |
|             | Total                        |      | 4,256   | <b>A</b>          | 5.2%      | +209            |
| Traffic     | Infraction                   | I    | 10,430  | <b>A</b>          | +50.0%    | +3,478          |
| Traine      | Misdemeanor                  | M    | 1,296   | <b>A</b>          | +1.0%     | +13             |
|             | Show Cause                   | SC   | 206     | <b>A</b>          | +15.7%    | +28             |
|             | Capias                       | CA   | 171     | <b>A</b>          | +39.0%    | +48             |
|             | Restricted Operators License | RL   | 20      | $\leftrightarrow$ |           | -               |
|             | Civil Violation              | CV   | 3       | <b>A</b>          | -         | +3              |
|             | Felony                       | F    | 0       | ▼                 | -100.0%   | -3              |
|             | Total                        |      | 12,126  |                   | 41.7%     | +3,567          |
| Civil       | Unlawful Detainer            | UD   | 4,299   | <b>A</b>          | +53.4%    | +1,496          |
| 0.0         | Garnishment                  | GA   | 3,423   | ▼                 | -11.1%    | -427            |
|             | Warrant in Debt              | WD   | 2,910   | <b></b>           | +14.8%    | +375            |
|             | Other                        | OT   | 644     | <b>A</b>          | +14.2%    | +80             |
|             | Motion for Judgment          | MJ   | 508     | <b>A</b>          | +50.3%    | +170            |
|             | Preliminary Protective Order | PP   | 337     | ▼                 | -0.3%     | -1              |
|             | Protective Order             | PO   | 336     | <b>A</b>          | +8,300.0% | +332            |
|             | Abstract                     | AJ   | 136     | <b>A</b>          | +15.3%    | +18             |
|             | Show Cause                   | SC   | 121     | ▼                 | -2.4%     | -3              |
|             | Interrogatory                | IN   | 92      | ▼                 | -14.0%    | -15             |
|             | Admin License                | AL   | 68      | <b>A</b>          | +15.3%    | +9              |
|             | Detinue                      | DT   | 39      | ▼                 | -13.3%    | -6              |
|             | Counter Claim                | CC   | 29      | <b>A</b>          | +38.1%    | +8              |
|             | Tenants Assertion            | TA   | 18      | <b>V</b>          | -5.3%     | -1              |
|             | Bond Forfeiture              | BF   | 15      | ▼                 | -11.8%    | -2              |
|             | Capias                       | CA   | 12      | <b>A</b>          | +300.0%   | +9              |
|             | Petition-Restore Arms        | PR   | 3       | <b>V</b>          | -70.0%    | -7              |
|             | Impoundment                  | IM   | 2       | <b>A</b>          | -         | +2              |
|             | Third Party Claim            | TH   | 2       | <u> </u>          | 400.00/   | +2              |
|             | Mechanic's Lien              | ML   | 0       | ▼                 | -100.0%   | -2              |
|             | Restricted Operators License | RL   | 0       | •                 | -100.0%   | -3              |
|             | Total                        |      | 12,994  |                   | 18.6%     | +2,034          |
| Civil       | Emergency Custody Order      | EC   | 351     |                   | +29.5%    | +80             |
| Commitments | Mental Commitment            | MC   | 183     | ▼                 | -16.4%    | -36             |
|             | Other                        | OT   | 38      | <b>A</b>          | +40.7%    | +11             |
|             | Temporary Detention Order    | TD   | 2       |                   | 400.004   | +2              |
|             | Petition                     | PT   | 0       | •                 | -100.0%   | -3              |
|             | Total                        |      | 574     |                   | 10.4%     | +54             |
|             | GRAND TOTAL                  |      | 29,950  | <b>A</b>          | 24.3%     | +5,864          |

# CPSS - GCMS CASELOAD STATISTICS OF THE GENERAL DISTRICT COURTS January 2023 thru December 2023 Filings (Compared to January 2022 thru December 2022)

**Portsmouth**District: 3 FIPS: 740

| GRAND TOTAL                   | 29.950 | <b>A</b> | 24 3%  | +5 864 |
|-------------------------------|--------|----------|--------|--------|
| Protective Orders             | 673    | <b>A</b> | +96.8% | +331   |
| Other                         | 2,355  | <b>A</b> | +7.8%  | +170   |
| Misdemeanor                   | 3,657  | ▼        | +4.0%  | +141   |
| Landlord /Tenant              | 4,317  | <b>A</b> | +53.0% | +1,495 |
| Involuntary Civil Commitments | 38     | ▼        | +26.7% | +8     |
| Infraction/Civil Violation    | 10,506 | <b>A</b> | +49.6% | +3,483 |
| General Civil                 | 3,470  | ▼        | +18.1% | +531   |
|                               |        |          |        |        |