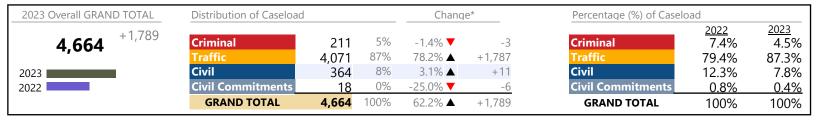

Franklin City
District: 5 FIPS: 620

January 2023 thru December 2023 Filings (Compared to January 2022 thru December 2022)

| 2023 Overall GRAND TOTAL | Distribution of Caseloac | 1            |            | Chang                      | e*          | Percentage (%) of Caselo | oad                           |                        |
|--------------------------|--------------------------|--------------|------------|----------------------------|-------------|--------------------------|-------------------------------|------------------------|
| <b>3,247</b> -59         | Criminal<br>Traffic      | 829<br>1,422 | 26%<br>44% | 22.5% <b>▲</b><br>-22.5% ▼ | +152        | Criminal<br>Traffic      | <u>2022</u><br>20.5%<br>55.5% | 2023<br>25.5%<br>43.8% |
| 2023                     | Civil Civil Commitments  | 961          | 30%<br>1%  | 30.9% ▲<br>-41.7% ▼        | +227<br>-25 | Civil Commitments        | 22.2%<br>1.8%                 | 29.6%<br>1.1%          |
| 2022                     | GRAND TOTAL              | 3,247        | 100%       | -1.8% ▼                    | -59         | GRAND TOTAL              | 100%                          | 100%                   |