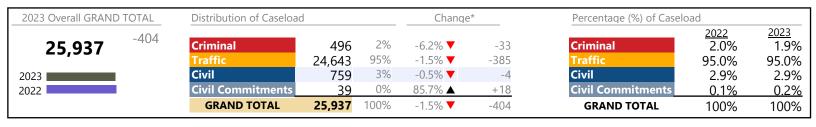

# CPSS - GCMS CASELOAD STATISTICS OF THE GENERAL DISTRICT COURTS January 2023 thru December 2023 Filings (Compared to January 2022 thru December 2022)

**Portsmouth**District: 3 FIPS: 740

| GRAND TOTAL                   | 29.950 | <b>A</b> | 24 3%  | +5 864 |
|-------------------------------|--------|----------|--------|--------|
| Protective Orders             | 673    | <b>A</b> | +96.8% | +331   |
| Other                         | 2,355  | <b>A</b> | +7.8%  | +170   |
| Misdemeanor                   | 3,657  | ▼        | +4.0%  | +141   |
| Landlord /Tenant              | 4,317  | <b>A</b> | +53.0% | +1,495 |
| Involuntary Civil Commitments | 38     | ▼        | +26.7% | +8     |
| Infraction/Civil Violation    | 10,506 | <b>A</b> | +49.6% | +3,483 |
| General Civil                 | 3,470  | ▼        | +18.1% | +531   |
|                               |        |          |        |        |