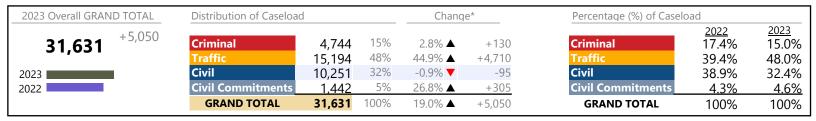

Virginia

January 2023 thru December 2023 Filings (Compared to January 2022 thru December 2022)

| _ 2023 Overall GRAND TOTAL           | Distribution of Caseload |           | Change* |                | Percentage (%) of Casel | Percentage (%) of Caseload |                      |               |
|--------------------------------------|--------------------------|-----------|---------|----------------|-------------------------|----------------------------|----------------------|---------------|
| <b>2,254,709</b> <sup>+298,201</sup> | Criminal                 | 302,082   | 13%     | 9.2% ▲         | +25,514                 | Criminal                   | <u>2022</u><br>14.1% | 2023<br>13.4% |
|                                      | Traffic                  | 1,284,433 | 57%     | 17.8% ▲        | +194,385                | Traffic                    | 55.7%                | 57.0%         |
| 2023                                 | Civil                    | 619,946   | 27%     | 14.6% ▲        | +79,020                 | Civil                      | 27.6%                | 27.5%         |
| 2022                                 | <b>Civil Commitments</b> | 48,248    | 2%      | -1.5% <b>▼</b> | -718                    | <b>Civil Commitments</b>   | 2.5%                 | 2.1%          |
|                                      | GRAND TOTAL              | 2,254,709 | 100%    | 15.2% ▲        | +298,201                | GRAND TOTAL                | 100%                 | 100%          |