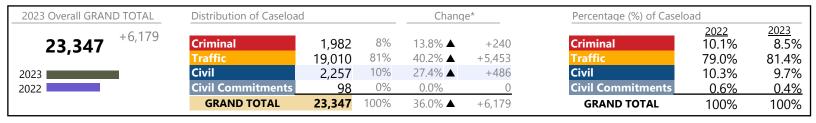

January 2023 thru December 2023 Filings (Compared to January 2022 thru December 2022)

**Virginia Beach**District: 2 FIPS: 810

| Filings by Major Case Category** |         |          |          |                 |
|----------------------------------|---------|----------|----------|-----------------|
| Category                         | Summary | Change   | % Change | Absolute Change |
| Felony                           | 4,292   | ▼        | -0.3%    | -15             |
| Garnishment                      | 20,510  | <b>A</b> | +9.1%    | +1,717          |
| General Civil                    | 17,592  | ▼        | +14.0%   | +2,161          |
| Infraction/Civil Violation       | 38,796  | <b>A</b> | +27.4%   | +8,337          |
| Involuntary Civil Commitments    | 116     | ▼        | -5.7%    | -7              |
| Landlord /Tenant                 | 12,014  | <b>A</b> | +56.9%   | +4,355          |
| Misdemeanor                      | 22,200  | <b>A</b> | +9.0%    | +1,830          |
| Other                            | 9,326   | <b>A</b> | -5.0%    | -491            |
| Protective Orders                | 1,327   | <b>A</b> | +10.5%   | +126            |
| GRAND TOTAL                      | 126,173 | <b>A</b> | 16.7%    | +18,013         |