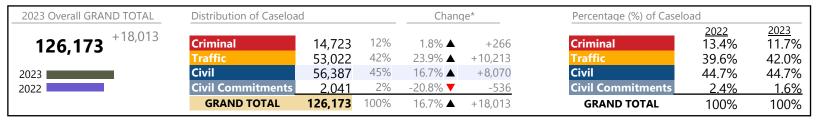

January 2023 thru December 2023 Filings (Compared to January 2022 thru December 2022)

**Virginia Beach**District: 2 FIPS: 810

| Filings by Major Case Category** |         |          |          |                 |
|----------------------------------|---------|----------|----------|-----------------|
| Category                         | Summary | Change   | % Change | Absolute Change |
| Felony                           | 4,292   | ▼        | -0.3%    | -15             |
| Garnishment                      | 20,510  | <b>A</b> | +9.1%    | +1,717          |
| General Civil                    | 17,592  | ▼        | +14.0%   | +2,161          |
| Infraction/Civil Violation       | 38,796  | <b>A</b> | +27.4%   | +8,337          |
| Involuntary Civil Commitments    | 116     | ▼        | -5.7%    | -7              |
| Landlord /Tenant                 | 12,014  | <b>A</b> | +56.9%   | +4,355          |
| Misdemeanor                      | 22,200  | <b>A</b> | +9.0%    | +1,830          |
| Other                            | 9,326   | <b>A</b> | -5.0%    | -491            |
| Protective Orders                | 1,327   | <b>A</b> | +10.5%   | +126            |
| GRAND TOTAL                      | 126,173 | <b>A</b> | 16.7%    | +18,013         |