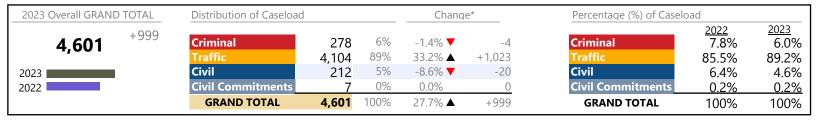

| 9,959   | <b>A</b> | +22.0%   | +1,793          |
| Infraction/Civil Violation       | 32,429  | ▼        | +29.3%   | +7,351          |
| Involuntary Civil Commitments    | 27      | <b>A</b> | +28.6%   | +6              |
| Landlord /Tenant                 | 1,496   | <b>A</b> | +68.1%   | +606            |
| Misdemeanor                      | 7,774   | <b>A</b> | +24.8%   | +1,547          |
| Other                            | 2,735   | <b>A</b> | +5.1%    | +133            |
| Protective Orders                | 387     | ▼        | -7.9%    | -33             |
| GRAND TOTAL                      | 61,368  | <b>A</b> | 21.2%    | +10,724         |

Rappahannock

January 2023 thru December 2023 Filings (Compared to January 2022 thru December 2022)

District: 20 FIPS: 157



#### Filings by Division & Code

| Division     | Case Type Description        | Code | Summary | Change            | % Change | Absolute Change |
|--------------|------------------------------|------|---------|-------------------|----------|-----------------|
| Criminal     | Misdemeanor                  | M    | 123     | ▼                 | -25.0%   | -4              |
| Criminal     | Felony                       | F    | 80      | <b>A</b>          | +29.0%   | +1              |
|              | Show Cause                   | SC   | 36      | <b>A</b>          | +125.0%  | +2              |
|              | Capias                       | CA   | 22      | ▼                 | -24.1%   | _               |
|              | Civil Violation              | CV   | 17      | <b>A</b>