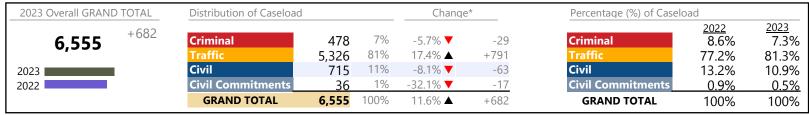

January 2023 thru December 2023 Filings (Compared to January 2022 thru December 2022)

Virginia Beach
District: 2 FIPS: 810